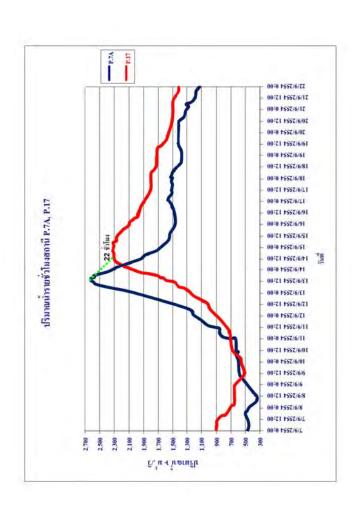

ดากวา 500      | าครงการขลประหาน                        |
|            | าเมืองพระนครศรี อนุธบา | 200 - 700      | + สาบักษณประหาน/จังหวัด                |
|            |                        | 700 - 1,400    | นานารโดยนะงา +                         |











































Flood Animation 30 June - 28 December 2011

30 June 2011



Lucus 321,11 braymen

un und 4.58 u.

516 uns 9,32 H.

sed und 41.70 st.

दार्थ ग्रवर 46.34 n. #nnd C.13

Pl.mun 093,5r lura purco

red und 26.20 u.

annu C.2

33 nu.

44 nu.

50 กม. ระยะทางตามลำน้ำ

96 nu.

สถามี C.13

สถานี C.2

2,648

3,625

4,686

24 201.

8 mi.

รายงานสภาพน้ำ แม่น้ำเจ้าพระยา

สถานี C.2 - เชื่อนเจ้าพระยา - สิงห์บุรี - อ่างทอง - อยุธยา

±



• พื้นที่ดับน้ำ

















































































在在土中一部间整定以上通历第二十一日月12日,外的开始日,以内有重点中心有疗整点中心或疗生三心,没有风气定心免病存置设计之情存生二心一有石生之心。

D.F.

n.w.

11.5

5.9.

W.IL

9.6

n.u.

18.69.

D.FI.

D.U.

14.61.

17.77

safu 22.52 u. 1,500 au, n./f (25 m.n.54)

rafu 24,67 sr. 2,500 au,n./3 (13 m.s.54)
vafu 23,70 sr. 2,000 au,n./3 (20 m.s.54)

wifu 25.53 u. 3,000 mu, u.ft (4 n. n.54)

103,500 and 1,500 a

ประกาณน้ำหาวานระกาย จ.นครสารรค์ สถายี C.2 แม่น้ำเจ้าพระกาย ฉ.เนือง จ.นครสารรค์

- D 2554 uRammin 4,704 man, 7.

2000

4500

4000

3500

2500

₹\.น.บล = เน็มกาน∂โ

2000

3000

1500

1000

200



















Flood information discerninated by various forms such as pamphlate, posters, normal boards or digital Loadus, presentation CDs as the cala access channels for public now applied for another basins as well.

**ESECOD INFORMATION DISS