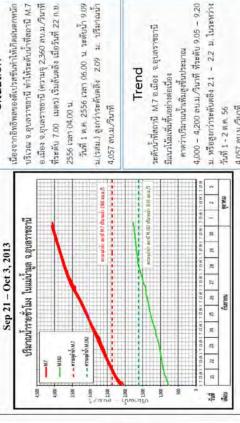

## Situation

บริเวณ จ.อุบลราชธานี ทำให้ระดับน้ำที่สถานี M.7 อ.เมือง จ.อุบลราชธาบี (ความจุ 2,360 ลบ.ม./วินาที ที่ระดับ 7.00 เมตร) เริ่มสันตลิง เมื่อวันที่ 22 ก.ย. วันที่ 1 พ.ศ. 2556 เวลา 06.00 น. ระดับน้ำ 9.09 น.(รสม.) สูงกว่าระดับตลิง 2.09 น. บริมาณน้ำ 4,057 ลบ.ม./วินาที

### Trend

4,000 - 4,200 ลบ.ม./วินาที ที่ระดับ 9.05 - 9.20 ระดับน้ำที่สถานี M.7 อ.เมือง จ.อุบลราชธานี คาตว่าปริมาณน้ำเพิ่มสูงขึ้นประมาณ มีแนวโนมเพิ่มขึ้นอย่างต่อเนื้อง

4,057 au s./ Furiñ

10. Mae Nam Chao Phraya 11. Mae Nam Sakae Krang