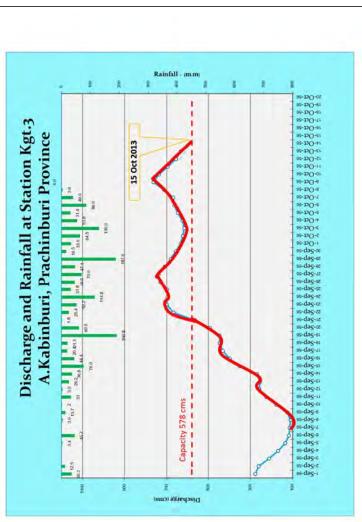

น้ำ 4,057 ลบ.ม./วินาที

### Trend

4,000 - 4,200 ลบ.ม./วินาที ที่ระดับ 9.05 - 9.20 ระดับน้ำที่สถานี M.7 อ.เมือง จ.อุบลราชธานี คาตว่าปริมาณน้ำเพิ่มสูงขึ้นประมาณ มีแนวโนมเพิ่มขึ้นอย่างต่อเนื้อง

4,057 au s./ Furiñ





10. Mae Nam Chao Phraya 11. Mae Nam Sakae Krang

7. Mae Nam Wang 5. Mae Nam Mun

6. Mae Nam Ping

8. Mae Nam Yom 9. Mae Nam Nan 16. Mae Nam Bang Pra Kong

19. Mae Nam Petchaburi

18. East-Coast Gulf

17. Tonle Sap

20. West Coast Gulf

21. Peninsula-East coast

22. Mae Nam Tapi

25. Peninsula-West coast

23. Thale sap Songkhla 24. Mae Nam Pattani

15. Mae Nam Prachin Buri

14 Mae Nam Mae Klong

13. Mae Nam Thachin

12. Mae Nam Pasak

Main River Basins of Thailand

1. Mae Nam Salawin

2. Mae Nam Khong

3. Mae Nam Kok 4. Mae Nam Chi







# Comparison Of Peak Flood Duration