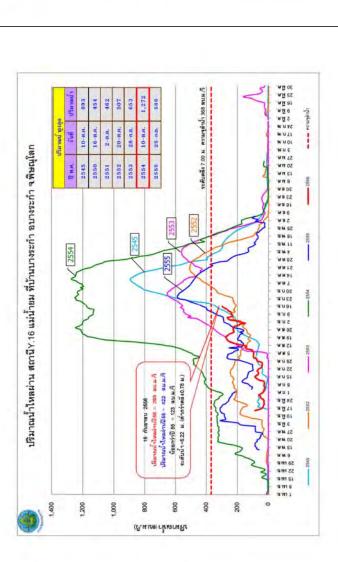

m.s.54)
vafu 23,70 sr. 2,000 au,n./3 (20 m.s.54)

wifu 25.53 u. 3,000 mu, u.ft (4 n. n.54)

103,500 and 1,500 a

ประกาณน้ำหาวานระกาย จ.นครสารรค์ สถายี C.2 แม่น้ำเจ้าพระกาย ฉ.เนือง จ.นครสารรค์

- D 2554 uRammin 4,704 man, 7.

2000

4500

4000

3500

2500

₹\.น.บล = เน็มกาน∂โ

2000

3000

1500

1000

200



















Flood information discerninated by various forms such as pamphlate, posters, normal boards or digital Loadus, presentation CDs as the cala access channels for public now applied for another basins as well.

**ESECOD INFORMATION DISSEMINATION** 



River monitoring board at the city landmark where per flood situation during the critical period

Water level normal board

Alarm lights



People were following the water level board at the riverside during the critical period







A.A TE

WH ZI

1,500

1,800

1,200

006

(Ruun) rimarusti

900

300



ปริมาณน้ำใหลผ่าน สถานีC.13 แม่น้ำเจ้าพระยา เพื่อแจ้าพระยา อสรรพยา จ.ชัยนาท



13552 11353 1384 1358

- Uhrmuligaga 3,860 m.77 Yufi 15 m.n. 2554 ก็มาลทำกุลลุล 3,355 ณ/กิ วิเที่ 31 ก.ณ. 2553 funntingen 2,505 u. fd. Jufi 25 nat, 2551. เห็นกดนำสูนอุล 1,968 น. ว่า ในที่ 7 ค.ก. 2552

> 1000 3,500 3,000 2,500 2,000

นริเกลน้ำเกล้าหาเฉลาหวัน



1500

1,000

































## Situation And Forecasting At M.7, Mun River

## On October 1, 2013

Hourly Runoff



## Situation

บริเวณ จ.อุบลราชธานี ทำให้ระดับน้ำที่สถานี M.7 อ.เมือง จ.อุบลราชธาบี (ความจุ 2,360 ลบ.ม./วินาที ที่ระดับ 7.00 เมตร) เริ่มสันตลิง เมื่อวันที่ 22 ก.ย. วันที่ 1 พ.ศ. 2556 เวลา 06.00 น. ระดับน้ำ 9.09 น.(รสม.) สูงกว่าระดับตลิง 2.09 น. บริมาณน