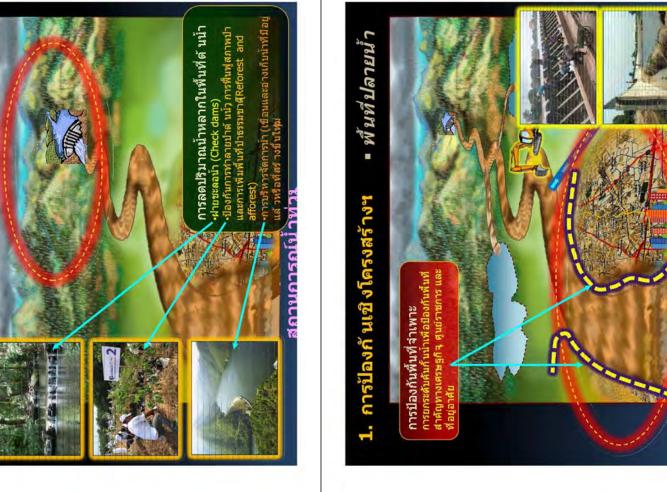

|
|            | 5.5                    | ดากวา 500      | าครงการขลประหาน                        |
|            | าเมืองพระนครศรี อนุธบา | 200 - 700      | + สาบักษณประหาน/จังหวัด                |
|            |                        | 700 - 1,400    | นานารโดยนะงา +                         |











































Flood Animation 30 June - 28 December 2011

30 June 2011



Lucus 321,11 braymen

un und 4.58 u.

516 uns 9,32 H.

sed und 41.70 st.

दार्थ ग्रवर 46.34 n. #nnd C.13

Pl.mun 093,5r lura purco

red und 26.20 u.

annu C.2

33 nu.

44 nu.

50 กม. ระยะทางตามลำน้ำ

96 nu.

สถามี C.13

สถานี C.2

2,648

3,625

4,686

24 201.

8 mi.

รายงานสภาพน้ำ แม่น้ำเจ้าพระยา

สถานี C.2 - เชื่อนเจ้าพระยา - สิงห์บุรี - อ่างทอง - อยุธยา

±



• พื้นที่ดับน้ำ

















































































在在土中一部间整定以上通历第二十一日月12日,外的开始日,以内有重点中心有疗整点中心或疗生三心,没有风气定心免病存置设计之情存生二心一有石生之心。

D.F.

n.w.

11.5

5.9.

W.IL

9.6

n.u.

18.69.

D.FI.

D.U.

14.61.

17.77

safu 22.52 u. 1,500 au, n./f (25 m.n.54)

rafu 24,67 sr. 2,500 au,n./3 (13 m.s.54)
vafu 23,70 sr. 2,000 au,n./3 (20 m.s.54)

wifu 25.53 u. 3,000 mu, u.ft (4 n. n.54)

103,500 and 1,500 a

ประกาณน้ำหาวานระกาย จ.นครสารรค์ สถายี C.2 แม่น้ำเจ้าพระกาย ฉ.เนือง จ.นครสารรค์

- D 2554 uRammin 4,704 man, 7.

2000

4500

4000

3500

2500

₹\.น.บล = เน็มกาน∂โ

2000

3000

1500

1000

200



















Flood information discerninated by various forms such as pamphlate, posters, normal boards or digital Loadus, presentation CDs as the cala access channels for public now