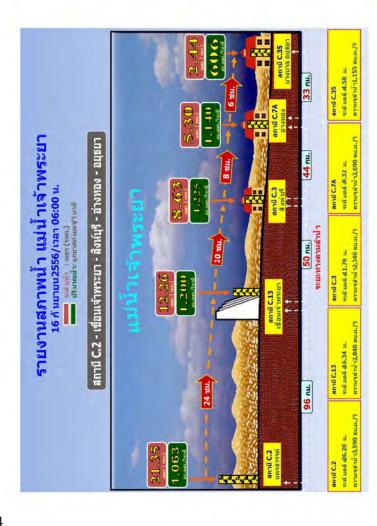

# เกณฑ์ปริมาณน้ำในความรับผิดขอบของหน่วยงานเพื่อการตัดสินใจสั่งการของลุ่มน้ำเจ้าพระยา

| רטייצאר או |                        |                |                                        |
|------------|------------------------|----------------|----------------------------------------|
|            | C.13                   | 1.000 Lebucia  | - Teston remarks who                   |
|            | พามาข้อเมือ            | 1,000 - 1,500  | + สานักขอประหาน/จังหวัด                |
|            |                        | 1,500 - 2,000  | นาการใกลนาสา +                         |
|            |                        | 000,2 rhnnrit  | + 5: Authority)                        |
|            | C3                     | 000,1 rhuria   | Tersonsualismunu                       |
|            | п. провомия            | 1,000 - 1,500  | + สาบักษณประหาบ/จังหวัด                |
|            |                        | 1,500 - 2,000  | urwashauusa +                          |
|            |                        | unnu17,2,000   | + száumá (Single Command Authority)    |
|            | C.7A                   | 1,000 לרלמרפ   | Tersonstranshrunu                      |
|            | อ.เมืองอำจทอง          | 1,000 - 1,500  | + สานิกบลประทาบ/จังหวัด                |
|            |                        | 1,500 - 2,000  | นะพระโดยแรง +                          |
|            |                        | 2,000 בדיחחרונ | + 5:: #1171 (Single Command Authority) |
|            | C.29                   | 005,1 rknria   | Tersonsuadswin                         |
|            | a,urolws               | 1,500 - 2,000  | + สานิกษณระหาน/จังหวัด                 |
|            |                        | 2,000 - 2,500  | + nautautautum +                       |
|            |                        | 005,2 rinnru   | + strium (Single Command Authority)    |
| ปาสัก      |                        |                |                                        |
|            |                        |                |                                        |
|            | 5.5                    | ดากวา 500      | าครงการขลประหาน                        |
|            | าเมืองพระนครศรี อนุธบา | 200 - 700      | + สาบักษณประหาน/จังหวัด                |
|            |                        | 700 - 1,400    | นานารโดยนะงา +                         |

red und 26.20 u.

annu C.2

33 nu.

44 nu.

50 กม. ระยะทางตามลำน้ำ

96 nu.

สถามี C.13

สถานี C.2

2,648

3,625

4,686

24 201.

8 mi.

รายงานสภาพน้ำ แม่น้ำเจ้าพระยา

สถานี C.2 - เชื่อนเจ้าพระยา - สิงห์บุรี - อ่างทอง - อยุธยา

±