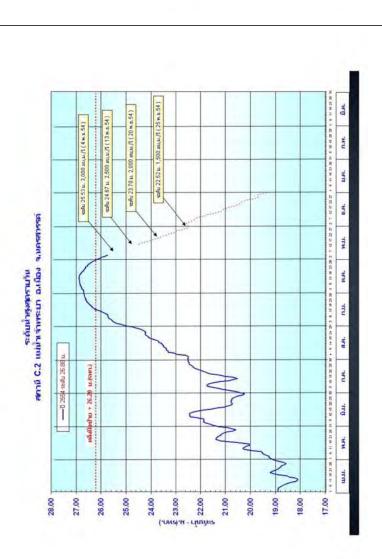

n.u.

18.69.

D.FI.

D.U.

14.61.

17.77

safu 22.52 u. 1,500 au, n./f (25 m.n.54)

rafu 24,67 sr. 2,500 au,n./3 (13 m.s.54)
vafu 23,70 sr. 2,000 au,n./3 (20 m.s.54)

wifu 25.53 u. 3,000 mu, u.ft (4 n. n.54)

103,500 and 1,500 a

ประกาณน้ำหาวานระกาย จ.นครสารรค์ สถายี C.2 แม่น้ำเจ้าพระกาย ฉ.เนือง จ.นครสารรค์

- D 2554 uRammin 4,704 man, 7.

2000

4500

4000

3500