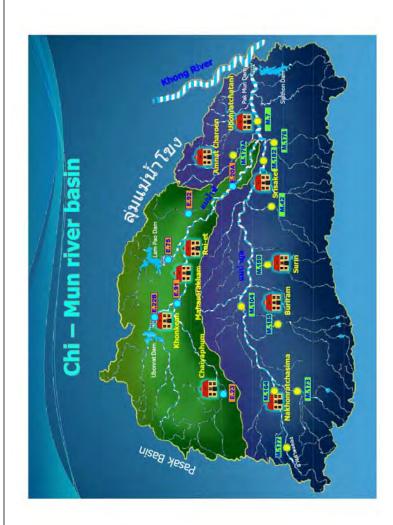

The Kingdom of Thailand Capacity Development in Disaster Management (Phase-2) Model Curriculum and Materials for Training on Management of Natural Disasters