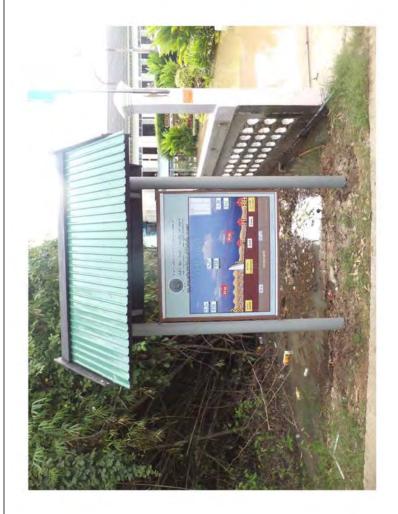

2500

₹\.น.บล = เน็มกาน∂โ

2000

3000

1500

1000

200

Flood information discerninated by various forms such as pamphlate, posters, normal boards or digital Loadus, presentation CDs as the cala access channels for public now applied for another basins as well.

**ESECOD INFORMATION DISSEMINATION** 

River monitoring board at the city landmark where per flood situation during the critical period

Water level normal board

Alarm lights

People were following the water level board at the riverside during the critical period