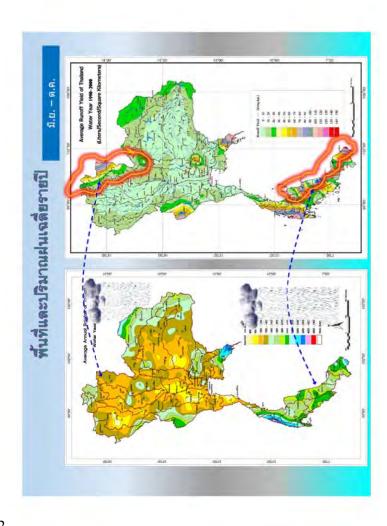

The Kingdom of Thailand Capacity Development in Disaster Management (Phase-2) Model Curriculum and Materials for Training on Management of Natural Disasters

#### 2. Risk Management from Flood Disaster

(Royal Irrigation Department)

































ความรูด้านี้ 12,380 ลนม.คืนาที





















































# เกณฑ์ปริมาณน้ำในความรับผิดขอบของหน่วยงานเพื่อการตัดสินใจสั่งการของลุ่มน้ำเจ้าพระยา

| רטייצאר או |                        |                |                                        |
|------------|------------------------|----------------|----------------------------------------|
|            | C.13                   | 1.000 Lebucia  | - Teston remarks who                   |
|            | พามาข้อเมือ            | 1,000 - 1,500  | + สานักขอประหาน/จังหวัด                |
|            |                        | 1,500 - 2,000  | นาการใกลนาสา +                         |
|            |                        | 000,2 rhnnrit  | + 5: Authority)                        |
|            | C3