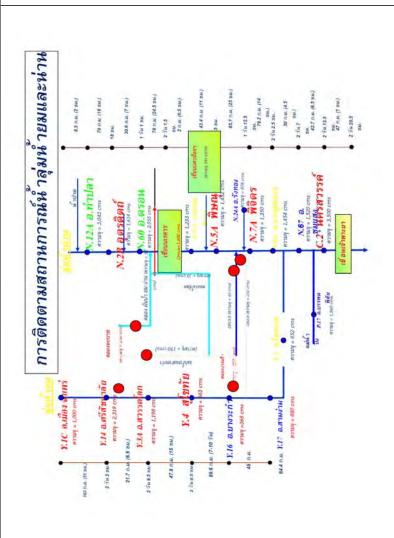

|
|            | 5.5                    | ดากวา 500      | าครงการขลประหาน                        |
|            | าเมืองพระนครศรี อนุธบา | 200 - 700      | + สาบักษณประหาน/จังหวัด                |
|            |                        | 700 - 1,400    | นานารโดยนะงา +                         |











































Flood Animation 30 June - 28 December 2011

30 June 2011



Lucus 321,11 braymen

un und 4.58 u.

516 uns 9,32 H.

sed und 41.70 st.

दार्थ ग्रवर 46.34 n. #nnd C.13

Pl.mun 093,5r lura purco

red und 26.20 u.

annu C.2

33 nu.

44 nu.

50 กม. ระยะทางตามลำน้ำ

96 nu.

สถามี C.13

สถานี C.2

2,648

3,625

4,686

24 201.

8 mi.

รายงานสภาพน้ำ แม่น้ำเจ้าพระยา

สถานี C.2 - เชื่อนเจ้าพระยา - สิงห์บุรี - อ่างทอง - อยุธยา

±



• พื้นที่ดับน้ำ

















































































在在土中一部间整定以上通历第二十一日月12日,外的开始日,以内有重点中心有疗整点中心或疗生三心,没有风气定心免病存置设计之情存生二心一有石生之心。

D.F.

n.w.

11.5

5.9.

W.IL

9.6

n.u.

18.69.

D.FI.

D.U.

14.61.

17.77

safu 22.52 u. 1,500 au, n./f (25 m.n.54)

rafu 24,67 sr. 2,500 au,n./3 (13 m.s.54)
vafu 23,70 sr. 2,000 au,n./3 (20 m.s.54)

wifu 25.53 u. 3,000 mu, u.ft (4 n. n.54)

103,500 and 1,500 a

ประกาณน้ำหาวานระกาย จ.นครสารรค์ สถายี C.2 แม่น้ำเจ้าพระกาย ฉ.เนือง จ.นครสารรค์

- D 2554 uRammin 4,704 man, 7.

2000

4500

4000

3500

2500

₹\.น.บล = เน็มกาน∂โ

2000

3000

1500

1000

200



















Flood information discerninated by various forms such as pamphlate, posters, normal boards or digital Loadus, presentation CDs as the cala access channels for public now applied for another