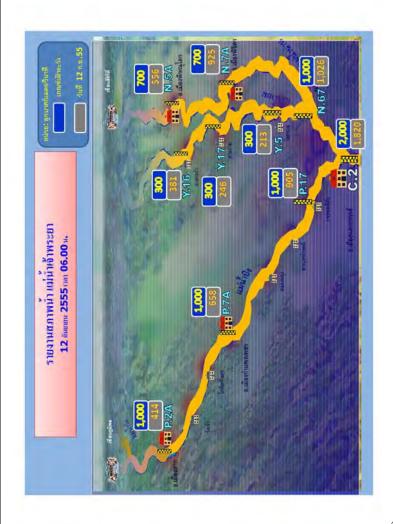

2,648

3,625

4,686

24 201.

8 mi.

รายงานสภาพน้ำ แม่น้ำเจ้าพระยา

สถานี C.2 - เชื่อนเจ้าพระยา - สิงห์บุรี - อ่างทอง - อยุธยา

±