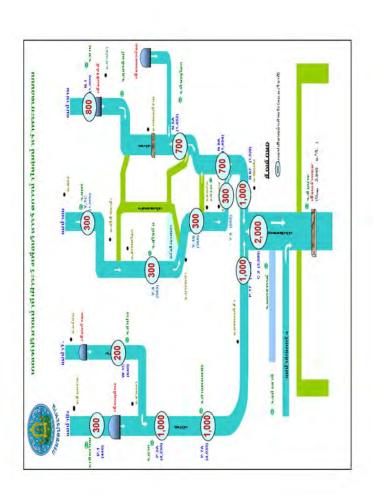

#### 2. Risk Management from Flood Disaster

(Royal Irrigation Department)

ความรูด้านี้ 12,380 ลนม.คืนาที

# เกณฑ์ปริมาณน้ำในความรับผิดขอบของหน่วยงานเพื่อการตัดสินใจสั่งการของลุ่มน้ำเจ้าพระยา

| רטייצאר או |                        |                |                                        |
|------------|------------------------|----------------|----------------------------------------|
|            | C.13                   | 1.000 Lebucia  | - Teston remarks who                   |
|            | พามาข้อเมือ            | 1,000 - 1,500  | + สานักขอประหาน/จังหวัด                |
|            |                        | 1,500 - 2,000  | นาการใกลนาสา +                         |
|            |                        | 000,2 rhnnrit  | + 5: Authority)                        |
|            | C3                     | 000,1 rhuria   | Tersonsualismunu                       |
|            | п. провомия            | 1,000 - 1,500  | + สาบักษณประหาบ/จังหวัด                |
|            |                        | 1,500 - 2,000  | urwashauusa +                          |
|            |                        | unnu17,2,000   | + száumá (Single Command Authority)    |
|            | C.7A                   | 1,000 לרלמרפ   | Tersonstranshrunu                      |
|            | อ.เมืองอำจทอง          | 1,000 - 1,500  | + สานิกบลประทาบ/จังหวัด                |
|            |                        | 1,500 - 2,000  | นะพระโดยแรง +                          |
|            |                        | 2,000 בדיחחרונ | + 5:: #1171 (Single Command Authority) |
|            | C.29                   | 005,1 rknria   | Tersonsuadswin                         |
|            | a,urolws               | 1,500 - 2,000  | + สานิกษณระหาน/จังหวัด                 |
|            |                        | 2,000 - 2,500  | + nautautautum +                       |
|            |                        | 005,2 rinnru   | + strium (Single Command Authority)    |
| ปาสัก      |                        |                |                                        |
|            |                        |                |                                        |
|            | 5.5                    | ดากวา 500      | าครงการขลประหาน                        |
|            | าเมืองพระนครศรี อนุธบา | 200 - 700      | + สาบักษณประหาน/จังหวัด                |
|            |                        | 700 - 1,400    | นานารโดยนะงา +                         |