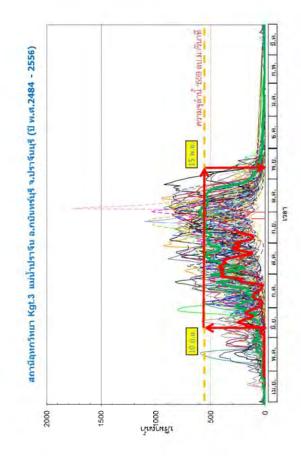

The Kingdom of Thailand Capacity Development in Disaster Management (Phase-2) Model Curriculum and Materials for Training on Management of Natural Disasters

#### 2. Risk Management from Flood Disaster

(Royal Irrigation Department)

































ความรูด้านี้ 12,380 ลนม.คืนาที





















































# เกณฑ์ปริมาณน้ำในความรับผิดขอบของหน่วยงานเพื่อการตัดสินใจสั่งการของลุ่มน้ำเจ้าพระยา

| רטייצאר או |                        |                |                                        |
|------------|------------------------|----------------|----------------------------------------|
|            | C.13                   | 1.000 Lebucia  | - Teston remarks who                   |
|            | พามาข้อเมือ            | 1,000 - 1,500  | + สานักขอประหาน/จังหวัด                |
|            |                        | 1,500 - 2,000  | นาการใกลนาสา +                         |
|            |                        | 000,2 rhnnrit  | + 5: Authority)                        |
|            | C3                     | 000,1 rhuria   | Tersonsualismunu