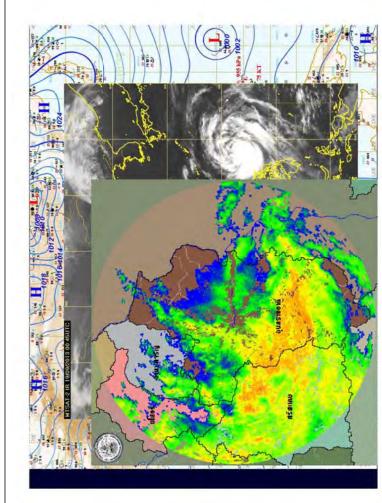

Ds as the cala access channels for public now applied for another basins as well.

**ESECOD INFORMATION DISSEMINATION** 



River monitoring board at the city landmark where per flood situation during the critical period

Water level normal board

Alarm lights



People were following the water level board at the riverside during the critical period







A.A TE

WH ZI

1,500

1,800

1,200

006

(Ruun) rimarusti

900

300



ปริมาณน้ำใหลผ่าน สถานีC.13 แม่น้ำเจ้าพระยา เพื่อแจ้าพระยา อสรรพยา จ.ชัยนาท



13552 11353 1384 1358

- Uhrmuligaga 3,860 m.77 Yufi 15 m.n. 2554 ก็มาลทำกุลลุล 3,355 ณ/กิ วิเที่ 31 ก.ณ. 2553 funntingen 2,505 u. fd. Jufi 25 nat, 2551. เห็นกดนำสูนอุล 1,968 น. ว่า ในที่ 7 ค.ก. 2552

> 1000 3,500 3,000 2,500 2,000

นริเกลน้ำเกล้าหาเฉลาหวัน



1500

1,000

































## Situation And Forecasting At M.7, Mun River

## On October 1, 2013

Hourly Runoff



## Situation

บริเวณ จ.อุบลราชธานี ทำให้ระดับน้ำที่สถานี M.7 อ.เมือง จ.อุบลราชธาบี (ความจุ 2,360 ลบ.ม./วินาที ที่ระดับ 7.00 เมตร) เริ่มสันตลิง เมื่อวันที่ 22 ก.ย. วันที่ 1 พ.ศ. 2556 เวลา 06.00 น. ระดับน้ำ 9.09 น.(รสม.) สูงกว่าระดับตลิง 2.09 น. บริมาณน้ำ 4,057 ลบ.ม./วินาที

### Trend

4,000 - 4,200 ลบ.ม./วินาที ที่ระดับ 9.05 - 9.20 ระดับน้ำที่สถานี M.7 อ.เมือง จ.อุบลราชธานี คาตว่าปริมาณน้ำเพิ่มสูงขึ้นประมาณ มีแนวโนมเพิ่มขึ้นอย่างต่อเนื้อง

4,057 au s./ Furiñ





10. Mae Nam Chao Phraya 11. Mae Nam Sakae Krang

7. Mae Nam Wang 5. Mae Nam Mun

6. Mae Nam Ping

8. Mae Nam Yom 9. Mae Nam Nan 16. Mae Nam Bang Pra Kong

19. Mae Nam Petchaburi

18. East-Coast Gulf

17. Tonle Sap

20. West Coast G