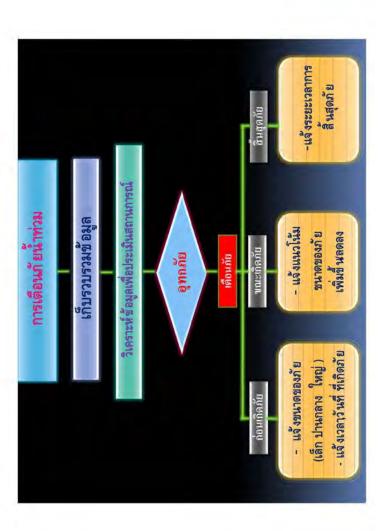

#### 2. Risk Management from Flood Disaster

(Royal Irrigation Department)

ความรูด้านี้ 12,380 ลนม.คืนาที