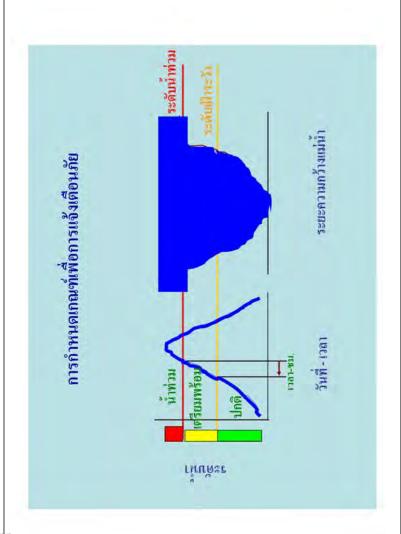

| ดากวา 500      | าครงการขลประหาน                        |
|            | าเมืองพระนครศรี อนุธบา | 200 - 700      | + สาบักษณประหาน/จังหวัด                |
|            |                        | 700 - 1,400    | นานารโดยนะงา +                         |











































Flood Animation 30 June - 28 December 2011

30 June 2011



Lucus 321,11 braymen

un und 4.58 u.

516 uns 9,32 H.

sed und 41.70 st.

दार्थ ग्रवर 46.34 n. #nnd C.13

Pl.mun 093,5r lura purco

red und 26.20 u.

annu C.2

33 nu.

44 nu.

50 กม. ระยะทางตามลำน้ำ

96 nu.

สถามี C.13

สถานี C.2

2,648

3,625

4,686

24 201.

8 mi.

รายงานสภาพน้ำ แม่น้ำเจ้าพระยา

สถานี C.2 - เชื่อนเจ้าพระยา - สิงห์บุรี - อ่างทอง - อยุธยา

±



• พื้นที่ดับน้ำ

















































































在在土中一部间整定以上通历第二十一日月12日,外的开始日,以内有重点中心有疗整点中心或疗生三心,没有风气定心免病存置设计之情存生二心一有石生之心。

D.F.

n.w.

11.5

5.9.

W.IL

9.6

n.u.

18.69.

D.FI.

D.U.

14.61.

17.77

safu 22.52 u. 1,500 au, n./f (25 m.n.54)

rafu 24,67 sr. 2,500 au,n./3 (13 m.s.54)
vafu 23,70 sr. 2,000 au,n./3 (20 m.s.54)

wifu 25.53 u. 3,000 mu, u.ft (4 n. n.54)

103,500 and 1,500 a

ประกาณน้ำหาวานระกาย จ.นครสารรค์ สถายี C.2 แม่น้ำเจ้าพระกาย ฉ.เนือง จ.นครสารรค์

- D 2554 uRammin 4,704 man, 7.

2000

4500

4000

3500

2500

₹\.น.บล = เน็มกาน∂โ

2000

3000

1500

1000

200



















Flood information discerninated by various forms such as pamphlate, posters, normal boards or digital Loadus, presentation CDs as the cala access channels for public now applied for another basins as well.

**ESECOD INFORMATIO