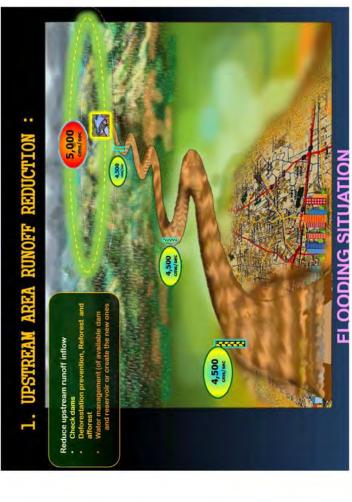

|
|            | 5.5                    | ดากวา 500      | าครงการขลประหาน                        |
|            | าเมืองพระนครศรี อนุธบา | 200 - 700      | + สาบักษณประหาน/จังหวัด                |
|            |                        | 700 - 1,400    | นานารโดยนะงา +                         |











































Flood Animation 30 June - 28 December 2011

30 June 2011



Lucus 321,11 braymen

un und 4.58 u.

516 uns 9,32 H.

sed und 41.70 st.

दार्थ ग्रवर 46.34 n. #nnd C.13

Pl.mun 093,5r lura purco

red und 26.20 u.

annu C.2

33 nu.

44 nu.

50 กม. ระยะทางตามลำน้ำ

96 nu.

สถามี C.13

สถานี C.2

2,648

3,625

4,686

24 201.

8 mi.

รายงานสภาพน้ำ แม่น้ำเจ้าพระยา

สถานี C.2 - เชื่อนเจ้าพระยา - สิงห์บุรี - อ่างทอง - อยุธยา

±



• พื้นที่ดับน้ำ

















































































在在土中一部间整定以上通历第二十一日月12日,外的开始日,以内有重点中心有疗整点中心或疗生三心,没有风气定心免病存置设计之情存生二心一有石生之心。

D.F.

n.w.

11.5

5.9.

W.IL

9.6

n.u.

18.69.

D.FI.

D.U.

14.61.

17.77

safu 22.52 u. 1,500 au, n./f (25 m.n.54)

rafu 24,67 sr. 2,500 au,n./3 (13 m.s.54)
vafu 23,70 sr. 2,000 au,n./3 (20 m.s.54)

wifu 25.53 u. 3,000 mu, u.ft (4 n. n.54)

103,500 and 1,500 a

ประกาณน้ำหาวานระกาย จ.นครสารรค์ สถายี C.2 แม่น้ำเจ้าพระกาย ฉ.เนือง จ.นครสารรค์

- D 2554 uRammin 4,704 man, 7.

2000

4500

4000

3500

2500

₹\.น.บล = เน็มกาน∂โ

2000

3000

1500

1000

200



















Flood information discerninated by various forms such as pamphlate, posters, normal boards or digital Loadus, presentation CDs as the cala access channels for public now appl