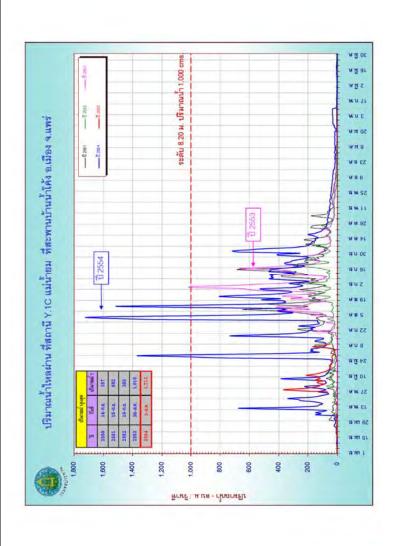

## Situation And Forecasting At M.7, Mun River

## On October 1, 2013

Hourly Runoff

## Situation

บริเวณ จ.อุบลราชธานี ทำให้ระดับน้ำที่สถานี M.7 อ.เมือง จ.อุบลราชธาบี (ความจุ 2,360 ลบ.ม./วินาที ที่ระดับ 7.00 เมตร) เริ่มสันตลิง เมื่อวันที่ 22 ก.ย. วันที่ 1 พ.ศ. 2556 เวลา 06.00 น. ระดับน้ำ 9.09 น.(รสม.) สูงกว่าระดับตลิง 2.09 น. บริมาณน้ำ 4,057 ลบ.ม./วินาที

### Trend

4,000 - 4,200 ลบ.ม./วินาที ที่ระดับ 9.05 - 9.20 ระดับน้ำที่สถานี M.7 อ.เมือง จ.อุบลราชธานี คาตว่าปริมาณน้ำเพิ่มสูงขึ้นประมาณ มีแนวโนมเพิ่มขึ้นอย่างต่อเนื้อง

4,057 au s./ Furiñ

10. Mae Nam Chao Phraya 11. Mae Nam Sakae Krang