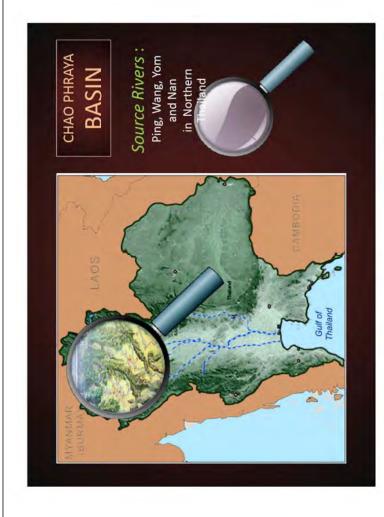

7. Mae Nam Wang 5. Mae Nam Mun

6. Mae Nam Ping

8. Mae Nam Yom 9. Mae Nam Nan 16. Mae Nam Bang Pra Kong

19. Mae Nam Petchaburi

18. East-Coast Gulf

17. Tonle Sap

20. West Coast Gulf

21. Peninsula-East coast

22. Mae Nam Tapi

25. Peninsula-West coast

23. Thale sap Songkhla 24. Mae Nam Pattani

15. Mae Nam Prachin Buri

14 Mae Nam Mae Klong

13. Mae Nam Thachin

12. Mae Nam Pasak

Main River Basins of Thailand

1. Mae Nam Salawin

2. Mae Nam Khong

3. Mae Nam Kok 4. Mae Nam Chi