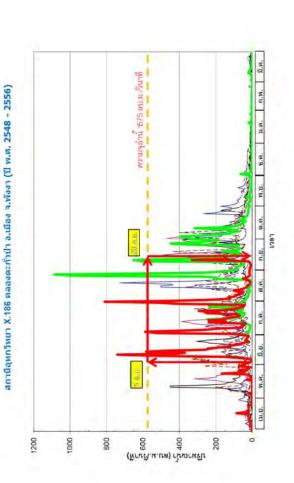

## Situation

บริเวณ จ.อุบลราชธานี ทำให้ระดับน้ำที่สถานี M.7 อ.เมือง จ.อุบลราชธาบี (ความจุ 2,360 ลบ.ม./วินาที ที่ระดับ 7.00 เมตร) เริ่มสันตลิง เมื่อวันที่ 22 ก.ย. วันที่ 1 พ.ศ. 2556 เวลา 06.00 น. ระดับน้ำ 9.09 น.(รสม.) สูงกว่าระดับตลิง 2.09 น. บริมาณน้ำ 4,057 ลบ.ม./วินาที

### Trend

4,000 - 4,200 ลบ.ม./วินาที ที่ระดับ 9.05 - 9.20 ระดับน้ำที่สถานี M.7 อ.เมือง จ.อุบลราชธานี คาตว่าปริมาณน้ำเพิ่มสูงขึ้นประมาณ มีแนวโนมเพิ่มขึ้นอย่างต่อเนื้อง

4,057 au s./ Furiñ

10. Mae Nam Chao Phraya 11. Mae Nam Sakae Krang