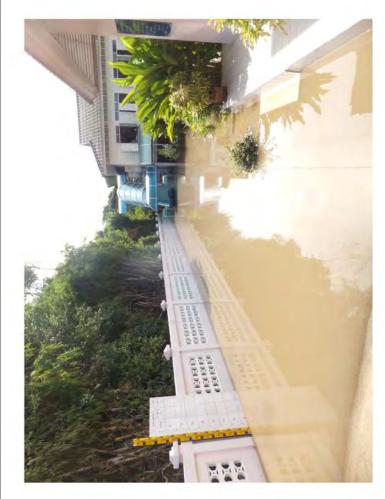

**ESECOD INFORMATION DISSEMINATION** 

River monitoring board at the city landmark where per flood situation during the critical period

Water level normal board

Alarm lights

People were following the water level board at the riverside during the critical period