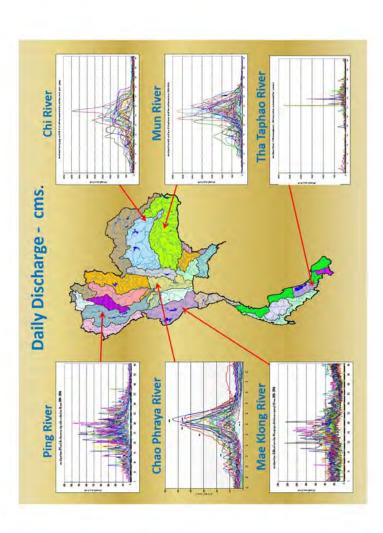

7. Mae Nam Wang 5. Mae Nam Mun

6. Mae Nam Ping

8. Mae Nam Yom 9. Mae Nam Nan 16. Mae Nam Bang Pra Kong

19. Mae Nam Petchaburi

18. East-Coast Gulf

17. Tonle Sap

20. West Coast Gulf

21. Peninsula-East coast

22. Mae Nam Tapi

25. Peninsula-West coast

23. Thale sap Songkhla 24. Mae Nam Pattani

15. Mae Nam Prachin Buri

14 Mae Nam Mae Klong

13. Mae Nam Thachin

12. Mae Nam Pasak

Main River Basins of Thailand

1. Mae Nam Salawin

2. Mae Nam Khong

3. Mae Nam Kok 4. Mae Nam Chi