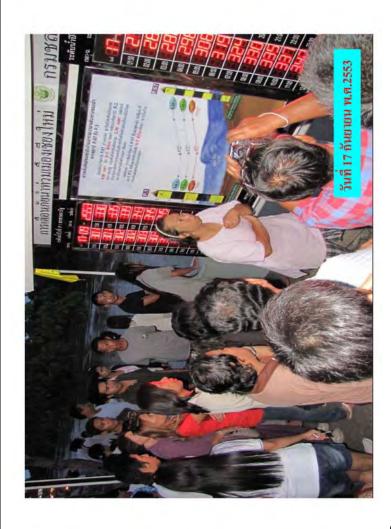

2500

₹\.น.บล = เน็มกาน∂โ

2000

3000

1500

1000

200

Flood information discerninated by various forms such as pamphlate, posters, normal boards or digital Loadus, presentation CDs as the cala access channels for public now applied for another basins as well.

**ESECOD INFORMATION DISSEMINATION** 

River monitoring board at the city landmark where per flood situation during the critical period

Water level normal board

Alarm lights

People were following the water level board at the riverside during the critical period