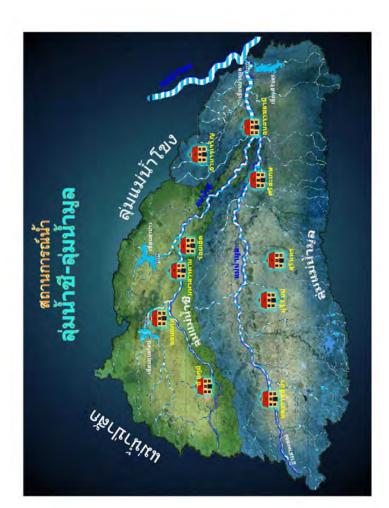

## Situation And Forecasting At M.7, Mun River

## On October 1, 2013

Hourly Runoff

## Situation

บริเวณ จ.อุบลราชธานี ทำให้ระดับน้ำที่สถานี M.7 อ.เมือง จ.อุบลราชธาบี (ความจุ 2,360 ลบ.ม./วินาที ที่ระดับ 7.00 เมตร) เริ่มสันตลิง เมื่อวันที่ 22 ก.ย. วันที่ 1 พ.ศ. 2556 เวลา 06.00 น. ระดับน้ำ 9.09 น.(รสม.) สูงกว่าระดับตลิง 2.09 น. บริมาณน้ำ 4,057 ลบ.ม./วินาที

### Trend

4,000 - 4,200 ลบ.ม./วินาที ที่ระดับ 9.05 - 9.20 ระดับน้ำที่สถานี M.7 อ.เมือง จ.อุบลราชธานี คาตว่าปริมาณน้ำเพิ่มสูงขึ้นประมาณ มีแนวโนมเพิ่มขึ้นอย่างต่อเนื้อง

4,057 au s./ Furiñ

10. Mae Nam Chao Phraya 11. Mae Nam Sakae Krang