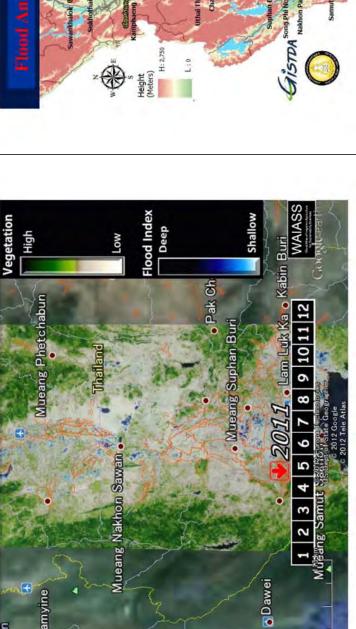

| 1,500 - 2,000  | + สานิกษณระหาน/จังหวัด                 |
|            |                        | 2,000 - 2,500  | + nautautautum +                       |
|            |                        | 005,2 rinnru   | + strium (Single Command Authority)    |
| ปาสัก      |                        |                |                                        |
|            |                        |                |                                        |
|            | 5.5                    | ดากวา 500      | าครงการขลประหาน                        |
|            | าเมืองพระนครศรี อนุธบา | 200 - 700      | + สาบักษณประหาน/จังหวัด                |
|            |                        | 700 - 1,400    | นานารโดยนะงา +                         |











































Flood Animation 30 June - 28 December 2011

30 June 2011



Lucus 321,11 braymen

un und 4.58 u.

516 uns 9,32 H.

sed und 41.70 st.

दार्थ ग्रवर 46.34 n. #nnd C.13

Pl.mun 093,5r lura purco

red und 26.20 u.

annu C.2

33 nu.

44 nu.

50 กม. ระยะทางตามลำน้ำ

96 nu.

สถามี C.13

สถานี C.2

2,648

3,625

4,686

24 201.

8 mi.

รายงานสภาพน้ำ แม่น้ำเจ้าพระยา

สถานี C.2 - เชื่อนเจ้าพระยา - สิงห์บุรี - อ่างทอง - อยุธยา

±



• พื้นที่ดับน้ำ

















































































在在土中一部间整定以上通历第二十一日月12日,外的开始日,以内有重点中心有疗整点中心或疗生三心,没有风气定心免病存置设计之情存生二心一有石生之心。

D.F.

n.w.

11.5

5.9.

W.IL

9.6

n.u.

18.69.

D.FI.

D.U.

14.61.

17.77

safu 22.52 u. 1,500 au, n./f (25 m.n.54)

rafu 24,67 sr. 2,500 au,n./3 (13 m.s.54)
vafu 23,70 sr. 2,000 au,n./3 (20 m.s.54)