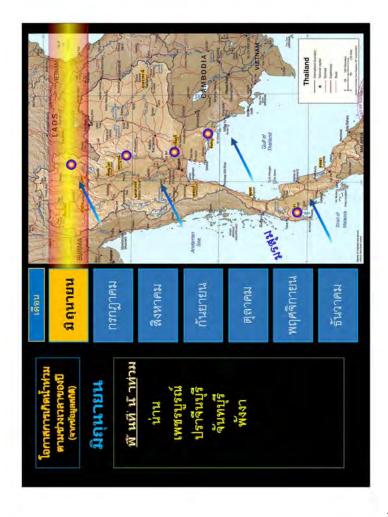

#### 2. Risk Management from Flood Disaster

(Royal Irrigation Department)

ความรูด้านี้ 12,380 ลนม.คืนาที