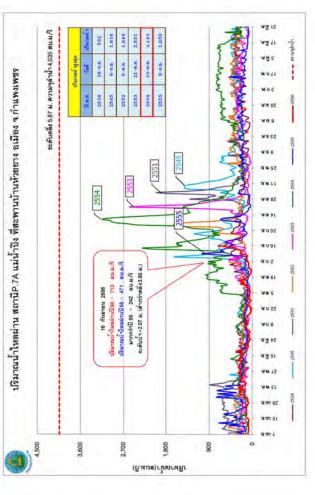

2,648

3,625

4,686

24 201.

8 mi.

รายงานสภาพน้ำ แม่น้ำเจ้าพระยา

สถานี C.2 - เชื่อนเจ้าพระยา - สิงห์บุรี - อ่างทอง - อยุธยา

±

• พื้นที่ดับน้ำ

在在土中一部间整定以上通历第二十一日月12日,外的开始日,以内有重点中心有疗整点中心或疗生三心,没有风气定心免病存置设计之情存生二心一有石生之心。

D.F.

n.w.

11.5

5.9.

W.IL

9.6

n.u.

18.69.

D.FI.

D.U.

14.61.

17.77

safu 22.52 u. 1,500 au, n./f (25 m.n.54)

rafu 24,67 sr. 2,500 au,n./3 (13 m.s.54)
vafu 23,70 sr. 2,000 au,n./3 (20 m.s.54)

wifu 25.53 u. 3,000 mu, u.ft (4 n. n.54)

103,500 and 1,500 a

ประกาณน้ำหาวานระกาย จ.นครสารรค์ สถายี C.2 แม่น้ำเจ้าพระกาย ฉ.เนือง จ.นครสารรค์

- D 2554 uRammin 4,704 man, 7.

2000

4500

4000

3500