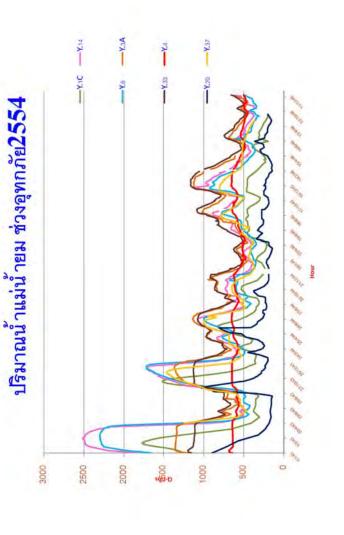

|            | 5.5                    | ดากวา 500      | าครงการขลประหาน                        |
|            | าเมืองพระนครศรี อนุธบา | 200 - 700      | + สาบักษณประหาน/จังหวัด                |
|            |                        | 700 - 1,400    | นานารโดยนะงา +                         |











































Flood Animation 30 June - 28 December 2011

30 June 2011



Lucus 321,11 braymen

un und 4.58 u.

516 uns 9,32 H.

sed und 41.70 st.

दार्थ ग्रवर 46.34 n. #nnd C.13

Pl.mun 093,5r lura purco

red und 26.20 u.

annu C.2

33 nu.

44 nu.

50 กม. ระยะทางตามลำน้ำ

96 nu.

สถามี C.13

สถานี C.2

2,648

3,625

4,686

24 201.

8 mi.

รายงานสภาพน้ำ แม่น้ำเจ้าพระยา

สถานี C.2 - เชื่อนเจ้าพระยา - สิงห์บุรี - อ่างทอง - อยุธยา

±



• พื้นที่ดับน้ำ

















































































在在土中一部间整定以上通历第二十一日月12日,外的开始日,以内有重点中心有疗整点中心或疗生三心,没有风气定心免病存置设计之情存生二心一有石生之心。

D.F.

n.w.

11.5

5.9.

W.IL

9.6

n.u.

18.69.

D.FI.

D.U.

14.61.

17.77

safu 22.52 u. 1,500 au, n./f (25 m.n.54)

rafu 24,67 sr. 2,500 au,n./3 (13 m.s.54)
vafu 23,70 sr. 2,000 au,n./3 (20 m.s.54)

wifu 25.53 u. 3,000 mu, u.ft (4 n. n.54)

103,500 and 1,500 a

ประกาณน้ำหาวานระกาย จ.นครสารรค์ สถายี C.2 แม่น้ำเจ้าพระกาย ฉ.เนือง จ.นครสารรค์

- D 2554 uRammin 4,704 man, 7.

2000

4500

4000

3500

2500

₹\.น.บล = เน็มกาน∂โ

2000

3000

1500

1000

200



















Flood information discerninated by various forms such as pamphlate, posters, normal boards or digital Loadus, presentation CDs as the cala access channels for public now applied for another ba