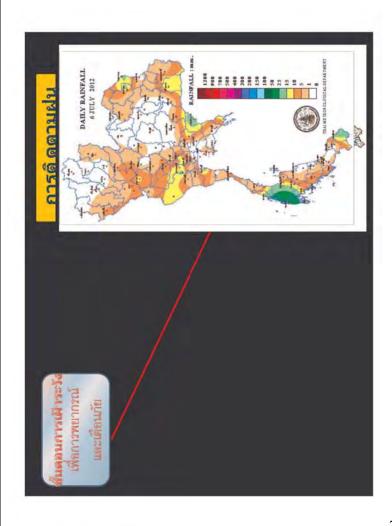

### Trend

4,000 - 4,200 ลบ.ม./วินาที ที่ระดับ 9.05 - 9.20 ระดับน้ำที่สถานี M.7 อ.เมือง จ.อุบลราชธานี คาตว่าปริมาณน้ำเพิ่มสูงขึ้นประมาณ มีแนวโนมเพิ่มขึ้นอย่างต่อเนื้อง

4,057 au s./ Furiñ





10. Mae Nam Chao Phraya 11. Mae Nam Sakae Krang

7. Mae Nam Wang 5. Mae Nam Mun

6. Mae Nam Ping

8. Mae Nam Yom 9. Mae Nam Nan 16. Mae Nam Bang Pra Kong

19. Mae Nam Petchaburi

18. East-Coast Gulf

17. Tonle Sap

20. West Coast Gulf

21. Peninsula-East coast

22. Mae Nam Tapi

25. Peninsula-West coast

23. Thale sap Songkhla 24. Mae Nam Pattani

15. Mae Nam Prachin Buri

14 Mae Nam Mae Klong

13. Mae Nam Thachin

12. Mae Nam Pasak

Main River Basins of Thailand

1. Mae Nam Salawin

2. Mae Nam Khong

3. Mae Nam Kok 4. Mae Nam Chi







# Comparison Of Peak Flood Duration