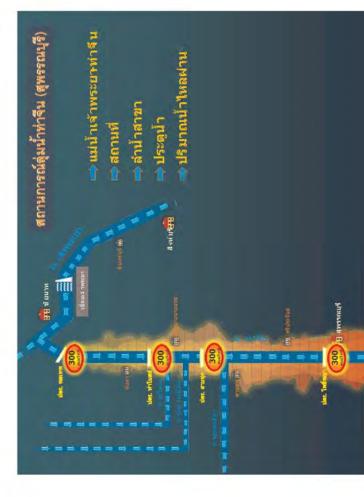

**ESECOD INFORMATION DISSEMINATION** 

River monitoring board at the city landmark where per flood situation during the critical period

Water level normal board

Alarm lights

People were following the water level board at the riverside during the critical period