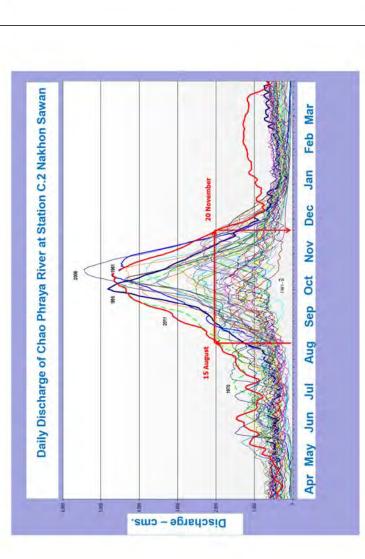

าครงการขลประหาน                        |
|            | าเมืองพระนครศรี อนุธบา | 200 - 700      | + สาบักษณประหาน/จังหวัด                |
|            |                        | 700 - 1,400    | นานารโดยนะงา +                         |











































Flood Animation 30 June - 28 December 2011

30 June 2011



Lucus 321,11 braymen

un und 4.58 u.

516 uns 9,32 H.

sed und 41.70 st.

दार्थ ग्रवर 46.34 n. #nnd C.13

Pl.mun 093,5r lura purco

red und 26.20 u.

annu C.2

33 nu.

44 nu.

50 กม. ระยะทางตามลำน้ำ

96 nu.

สถามี C.13

สถานี C.2

2,648

3,625

4,686

24 201.

8 mi.

รายงานสภาพน้ำ แม่น้ำเจ้าพระยา

สถานี C.2 - เชื่อนเจ้าพระยา - สิงห์บุรี - อ่างทอง - อยุธยา

±



• พื้นที่ดับน้ำ

















































































在在土中一部间整定以上通历第二十一日月12日,外的开始日,以内有重点中心有疗整点中心或疗生三心,没有风气定心免病存置设计之情存生二心一有石生之心。

D.F.

n.w.

11.5

5.9.

W.IL

9.6

n.u.

18.69.

D.FI.

D.U.

14.61.

17.77

safu 22.52 u. 1,500 au, n./f (25 m.n.54)

rafu 24,67 sr. 2,500 au,n./3 (13 m.s.54)
vafu 23,70 sr. 2,000 au,n./3 (20 m.s.54)

wifu 25.53 u. 3,000 mu, u.ft (4 n. n.54)

103,500 and 1,500 a

ประกาณน้ำหาวานระกาย จ.นครสารรค์ สถายี C.2 แม่น้ำเจ้าพระกาย ฉ.เนือง จ.นครสารรค์

- D 2554 uRammin 4,704 man, 7.

2000

4500

4000

3500

2500

₹\.น.บล = เน็มกาน∂โ

2000

3000

1500

1000

200



















Flood information discerninated by various forms such as pamphlate, posters, normal boards or digital Loadus, presentation CDs as the cala access channels for public now applied for another basins as well.

**ESECOD INFORMATION DISSEMINATION**