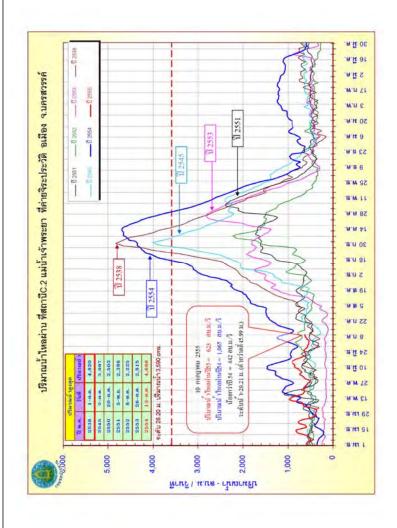

wifu 25.53 u. 3,000 mu, u.ft (4 n. n.54)

103,500 and 1,500 a

ประกาณน้ำหาวานระกาย จ.นครสารรค์ สถายี C.2 แม่น้ำเจ้าพระกาย ฉ.เนือง จ.นครสารรค์

- D 2554 uRammin 4,704 man, 7.

2000

4500

4000

3500