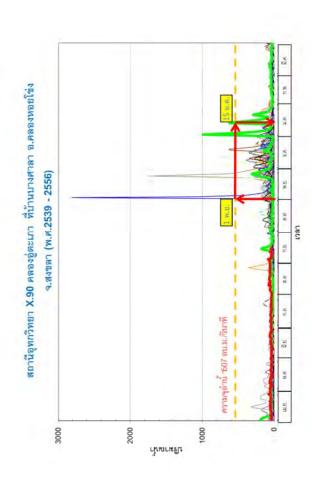

The Kingdom of Thailand Capacity Development in Disaster Management (Phase-2) Model Curriculum and Materials for Training on Management of Natural Disasters

#### 2. Risk Management from Flood Disaster

(Royal Irrigation Department)

































ความรูด้านี้ 12,380 ลนม.คืนาที





















































# เกณฑ์ปริมาณน้ำในความรับผิดขอบของหน่วยงานเพื่อการตัดสินใจสั่งการของลุ่มน้ำเจ้าพระยา

| רטייצאר או |                        |                |                                        |
|------------|------------------------|----------------|----------------------------------------|
|            | C.13                   | 1.000 Lebucia  | - Teston remarks who                   |
|            | พามาข้อเมือ            | 1,000 - 1,500  | + สานักขอประหาน/จังหวัด                |
|            |                        | 1,500 - 2,000  | นาการใกลนาสา +                         |
|            |                        | 000,2 rhnnrit  | + 5: Authority)                        |
|            | C3                     | 000,1 rhuria   | Tersonsualismunu