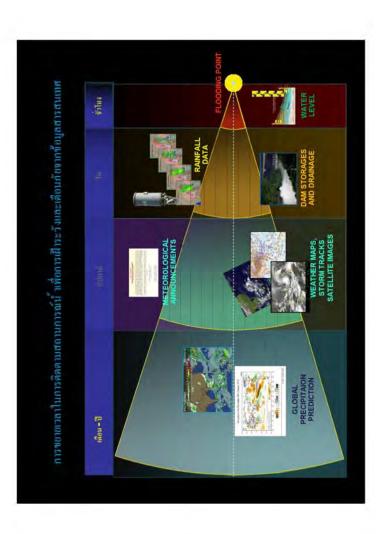

4,057 ลบ.ม./วินาที

### Trend

4,000 - 4,200 ลบ.ม./วินาที ที่ระดับ 9.05 - 9.20 ระดับน้ำที่สถานี M.7 อ.เมือง จ.อุบลราชธานี คาตว่าปริมาณน้ำเพิ่มสูงขึ้นประมาณ มีแนวโนมเพิ่มขึ้นอย่างต่อเนื้อง

4,057 au s./ Furiñ





10. Mae Nam Chao Phraya 11. Mae Nam Sakae Krang

7. Mae Nam Wang 5. Mae Nam Mun

6. Mae Nam Ping

8. Mae Nam Yom 9. Mae Nam Nan 16. Mae Nam Bang Pra Kong

19. Mae Nam Petchaburi

18. East-Coast Gulf

17. Tonle Sap

20. West Coast Gulf

21. Peninsula-East coast

22. Mae Nam Tapi

25. Peninsula-West coast

23. Thale sap Songkhla 24. Mae Nam Pattani

15. Mae Nam Prachin Buri

14 Mae Nam Mae Klong

13. Mae Nam Thachin

12. Mae Nam Pasak

Main River Basins of Thailand

1. Mae Nam Salawin

2. Mae Nam Khong

3. Mae Nam Kok 4. Mae Nam Chi







# Comparison Of Peak Flood Duration