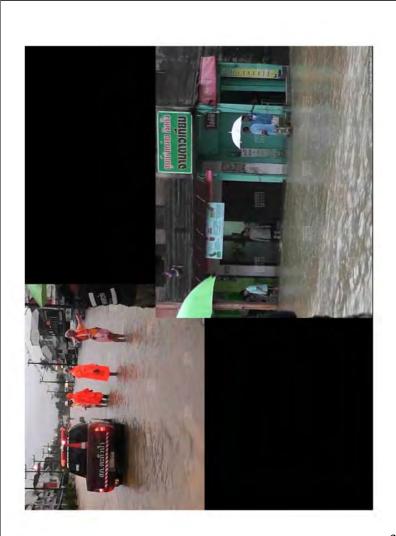

2500

₹\.น.บล = เน็มกาน∂โ

2000

3000

1500

1000

200

Flood information discerninated by various forms such as pamphlate, posters, normal boards or digital Loadus, presentation CDs as the cala access channels for public now applied for another basins as well.

**ESECOD INFORMATION DISSEMINATION** 

River monitoring board at the city landmark where per flood situation during the critical period

Water level normal board

Alarm lights

People were following the water level board at the riverside during the critical period