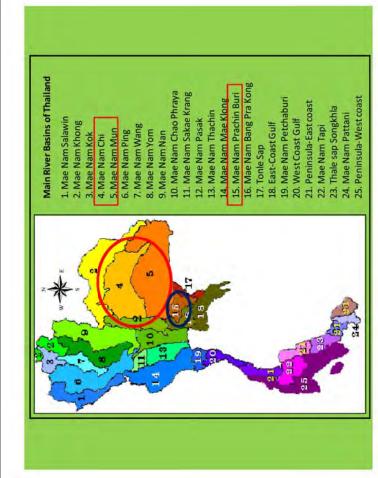

7. Mae Nam Wang 5. Mae Nam Mun

6. Mae Nam Ping

8. Mae Nam Yom 9. Mae Nam Nan 16. Mae Nam Bang Pra Kong

19. Mae Nam Petchaburi

18. East-Coast Gulf

17. Tonle Sap

20. West Coast Gulf

21. Peninsula-East coast

22. Mae Nam Tapi

25. Peninsula-West coast

23. Thale sap Songkhla 24. Mae Nam Pattani

15. Mae Nam Prachin Buri

14 Mae Nam Mae Klong

13. Mae Nam Thachin

12. Mae Nam Pasak

Main River Basins of Thailand

1. Mae Nam Salawin

2. Mae Nam Khong

3. Mae Nam Kok 4. Mae Nam Chi