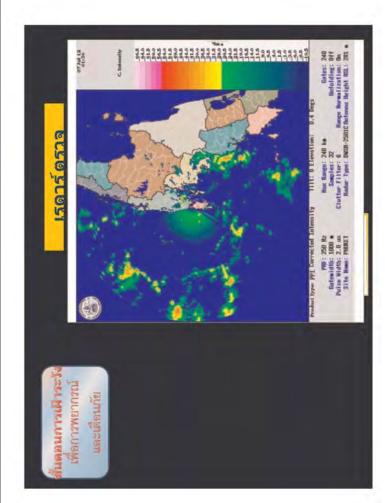

#### 2. Risk Management from Flood Disaster

(Royal Irrigation Department)

ความรูด้านี้ 12,380 ลนม.คืนาที