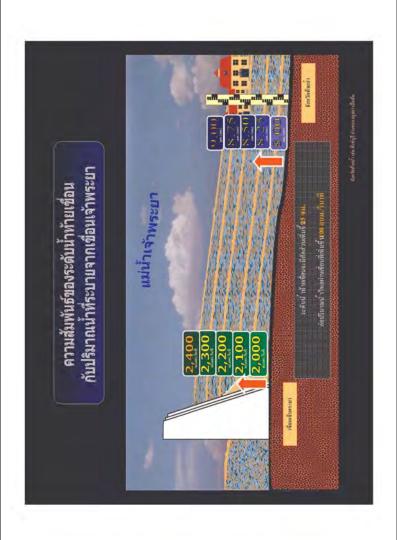

• พื้นที่ดับน้ำ

在在土中一部间整定以上通历第二十一日月12日,外的开始日,以内有重点中心有疗整点中心或疗生三心,没有风气定心免病存置设计之情存生二心一有石生之心。

D.F.

n.w.

11.5

5.9.

W.IL

9.6

n.u.

18.69.

D.FI.

D.U.

14.61.

17.77

safu 22.52 u. 1,500 au, n./f (25 m.n.54)

rafu 24,67 sr. 2,500 au,n./3 (13 m.s.54)
vafu 23,70 sr. 2,000 au,n./3 (20 m.s.54)

wifu 25.53 u. 3,000 mu, u.ft (4 n. n.54)

103,500 and 1,500 a

ประกาณน้ำหาวานระกาย จ.นครสารรค์ สถายี C.2 แม่น้ำเจ้าพระกาย ฉ.เนือง จ.นครสารรค์

- D 2554 uRammin 4,704 man, 7.

2000

4500

4000

3500