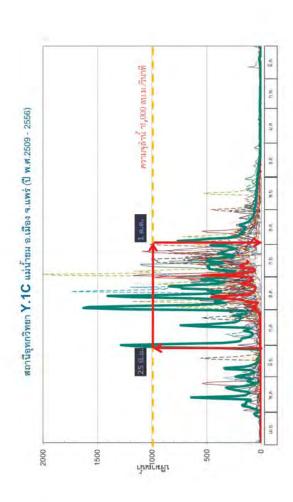

#### 2. Risk Management from Flood Disaster

(Royal Irrigation Department)

ความรูด้านี้ 12,380 ลนม.คืนาที

# เกณฑ์ปริมาณน้ำในความรับผิดขอบของหน่วยงานเพื่อการตัดสินใจสั่งการของลุ่มน้ำเจ้าพระยา

| רטייצאר או |                        |                |                                        |
|------------|------------------------|----------------|----------------------------------------|
|            | C.13                   | 1.000 Lebucia  | - Teston remarks who                   |
|            | พามาข้อเมือ            | 1,000 - 1,500  | + สานักขอประหาน/จังหวัด                |
|            |                        | 1,500 - 2,000  | นาการใกลนาสา +                         |
|            |                        | 000,2 rhnnrit  | + 5: Authority)                        |
|            | C3                     | 000,1 rhuria   | Tersonsualismunu                       |
|            | п. провомия            | 1,000 - 1,500  | + สาบักษณประหาบ/จังหวัด                |
|            |                        | 1,500 - 2,000  | urwashauusa +                          |
|            |                        | unnu17,2,000   | + száumá (Single Command Authority)    |
|            | C.7A                   | 1,000 לרלמרפ   | Tersonstranshrunu                      |
|            | อ.เมืองอำจทอง          | 1,000 - 1,500  | + สานิกบลประทาบ/จังหวัด                |
|            |                        | 1,500 - 2,000  | นะพระโดยแรง +                          |
|            |                        | 2,000 בדיחחרונ | + 5:: #1171 (Single Command Authority) |
|            | C.29                   | 005,1 rknria   | Tersonsuadswin                         |
|            | a,urolws               | 1,500 - 2,000  | + สานิกษณระหาน/จังหวัด                 |
|            |                        | 2,000 - 2,500  | + nautautautum +                       |
|            |                        | 005,2 rinnru   | + strium (Single Command Authority)    |
| ปาสัก      |                        |                |                                        |
|            |                        |                |                                        |
|            | 5.5                    | ดากวา 500      | าครงการขลประหาน                        |
|            | าเมืองพระนครศรี อนุธบา | 200 - 700      | + สาบักษณประหาน/จังหวัด                |
|            |                        | 700 - 1,400    | นานารโดยนะงา +                         |