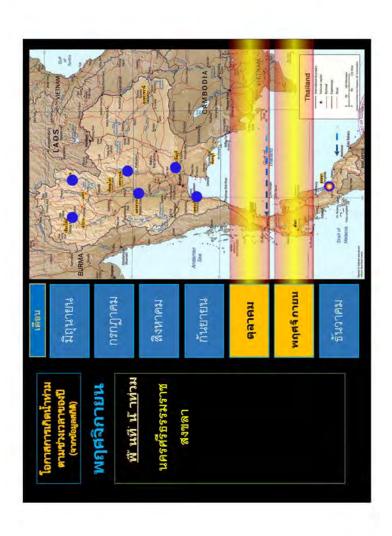

The Kingdom of Thailand Capacity Development in Disaster Management (Phase-2) Model Curriculum and Materials for Training on Management of Natural Disasters

#### 2. Risk Management from Flood Disaster

(Royal Irrigation Department)

































ความรูด้านี้ 12,380 ลนม.คืนาที





















































# เกณฑ์ปริมาณน้ำในความรับผิดขอบของหน่วยงานเพื่อการตัดสินใจสั่งการของลุ่มน้ำเจ้าพระยา

| רטייצאר או |                        |                |                                        |
|------------|------------------------|----------------|----------------------------------------|
|            | C.13                   | 1.000 Lebucia  | - Teston remarks who                   |
|            | พามาข้อเมือ            | 1,000 - 1,500  | + สานักขอประหาน/จังหวัด                |
|            |                        | 1,500 - 2,000  | นาการใกลนาสา +                         |
|            |                        | 000,2 rhnnrit  | + 5: Authority)                        |
|            | C3                     | 000,1 rhuria   | Tersonsualismunu