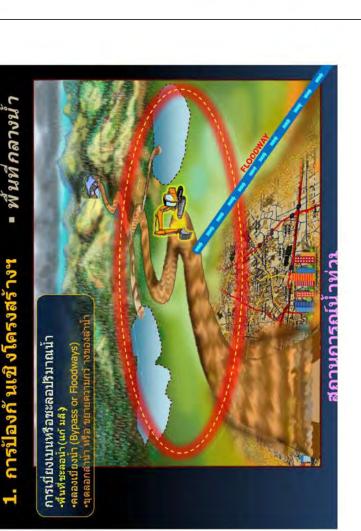

|
|            | 5.5                    | ดากวา 500      | าครงการขลประหาน                        |
|            | าเมืองพระนครศรี อนุธบา | 200 - 700      | + สาบักษณประหาน/จังหวัด                |
|            |                        | 700 - 1,400    | นานารโดยนะงา +                         |











































Flood Animation 30 June - 28 December 2011

30 June 2011



Lucus 321,11 braymen

un und 4.58 u.

516 uns 9,32 H.

sed und 41.70 st.

दार्थ ग्रवर 46.34 n. #nnd C.13

Pl.mun 093,5r lura purco

red und 26.20 u.

annu C.2

33 nu.

44 nu.

50 กม. ระยะทางตามลำน้ำ

96 nu.

สถามี C.13

สถานี C.2

2,648

3,625

4,686

24 201.

8 mi.

รายงานสภาพน้ำ แม่น้ำเจ้าพระยา

สถานี C.2 - เชื่อนเจ้าพระยา - สิงห์บุรี - อ่างทอง - อยุธยา

±



• พื้นที่ดับน้ำ

















































































在在土中一部间整定以上通历第二十一日月12日,外的开始日,以内有重点中心有疗整点中心或疗生三心,没有风气定心免病存置设计之情存生二心一有石生之心。

D.F.

n.w.

11.5

5.9.

W.IL

9.6

n.u.

18.69.

D.FI.

D.U.

14.61.

17.77

safu 22.52 u. 1,500 au, n./f (25 m.n.54)

rafu 24,67 sr. 2,500 au,n./3 (13 m.s.54)
vafu 23,70 sr. 2,000 au,n./3 (20 m.s.54)

wifu 25.53 u. 3,000 mu, u.ft (4 n. n.54)

103,500 and 1,500 a

ประกาณน้ำหาวานระกาย จ.นครสารรค์ สถายี C.2 แม่น้ำเจ้าพระกาย ฉ.เนือง จ.นครสารรค์

- D 2554 uRammin 4,704 man, 7.

2000

4500

4000

3500

2500

₹\.น.บล = เน็มกาน∂โ

2000

3000

1500

1000

200



















Flood information discerninated by various forms such as pamphlate, posters, normal boards or digital Loadus, presentation CDs as the cala access channels for public now ap