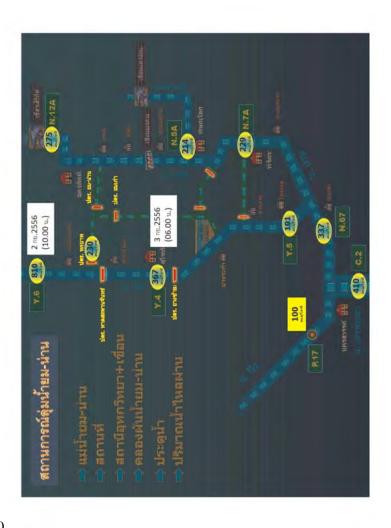

|
|            | 5.5                    | ดากวา 500      | าครงการขลประหาน                        |
|            | าเมืองพระนครศรี อนุธบา | 200 - 700      | + สาบักษณประหาน/จังหวัด                |
|            |                        | 700 - 1,400    | นานารโดยนะงา +                         |











































Flood Animation 30 June - 28 December 2011

30 June 2011



Lucus 321,11 braymen

un und 4.58 u.

516 uns 9,32 H.

sed und 41.70 st.

दार्थ ग्रवर 46.34 n. #nnd C.13

Pl.mun 093,5r lura purco

red und 26.20 u.

annu C.2

33 nu.

44 nu.

50 กม. ระยะทางตามลำน้ำ

96 nu.

สถามี C.13

สถานี C.2

2,648

3,625

4,686

24 201.

8 mi.

รายงานสภาพน้ำ แม่น้ำเจ้าพระยา

สถานี C.2 - เชื่อนเจ้าพระยา - สิงห์บุรี - อ่างทอง - อยุธยา

±



• พื้นที่ดับน้ำ

















































































在在土中一部间整定以上通历第二十一日月12日,外的开始日,以内有重点中心有疗整点中心或疗生三心,没有风气定心免病存置设计之情存生二心一有石生之心。

D.F.

n.w.

11.5

5.9.

W.IL

9.6

n.u.

18.69.

D.FI.

D.U.

14.61.

17.77

safu 22.52 u. 1,500 au, n./f (25 m.n.54)

rafu 24,67 sr. 2,500 au,n./3 (13 m.s.54)
vafu 23,70 sr. 2,000 au,n./3 (20 m.s.54)

wifu 25.53 u. 3,000 mu, u.ft (4 n. n.54)

103,500 and 1,500 a

ประกาณน้ำหาวานระกาย จ.นครสารรค์ สถายี C.2 แม่น้ำเจ้าพระกาย ฉ.เนือง จ.นครสารรค์

- D 2554 uRammin 4,704 man, 7.

2000

4500

4000

3500

2500

₹\.น.บล = เน็มกาน∂โ

2000

3000

1500

1000

200



















Flood information discerninated by various forms such as pamphlate, posters, normal boards or digital Loadus, presentation CDs as the cala access channels for public now applied for anothe