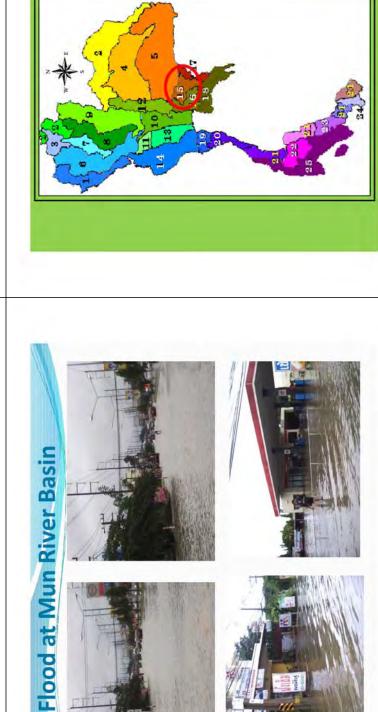

7. Mae Nam Wang 5. Mae Nam Mun

6. Mae Nam Ping

8. Mae Nam Yom 9. Mae Nam Nan 16. Mae Nam Bang Pra Kong

19. Mae Nam Petchaburi

18. East-Coast Gulf

17. Tonle Sap

20. West Coast Gulf

21. Peninsula-East coast

22. Mae Nam Tapi

25. Peninsula-West coast

23. Thale sap Songkhla 24. Mae Nam Pattani

15. Mae Nam Prachin Buri

14 Mae Nam Mae Klong

13. Mae Nam Thachin

12. Mae Nam Pasak

Main River Basins of Thailand

1. Mae Nam Salawin

2. Mae Nam Khong

3. Mae Nam Kok 4. Mae Nam Chi