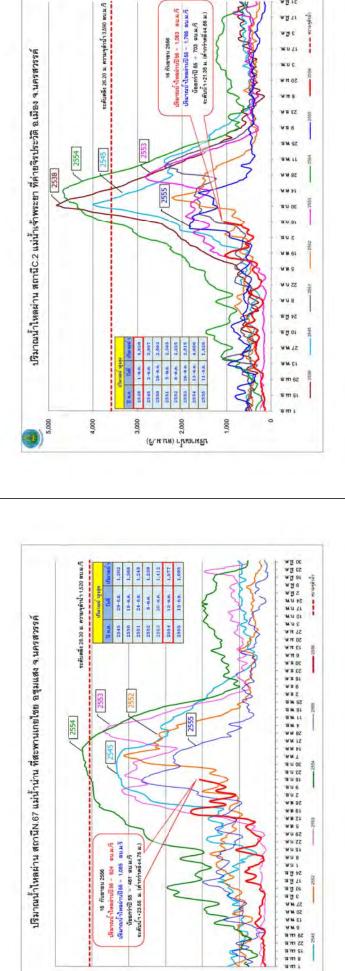

300

ปริมาณน้ำใหลผ่าน สถานีC.13 แม่น้ำเจ้าพระยา เพื่อแจ้าพระยา อสรรพยา จ.ชัยนาท

13552 11353 1384 1358

- Uhrmuligaga 3,860 m.77 Yufi 15 m.n. 2554 ก็มาลทำกุลลุล 3,355 ณ/กิ วิเที่ 31 ก.ณ. 2553 funntingen 2,505 u. fd. Jufi 25 nat, 2551. เห็นกดนำสูนอุล 1,968 น. ว่า ในที่ 7 ค.ก. 2552

> 1000 3,500 3,000 2,500 2,000

นริเกลน้ำเกล้าหาเฉลาหวัน

1500

1,000