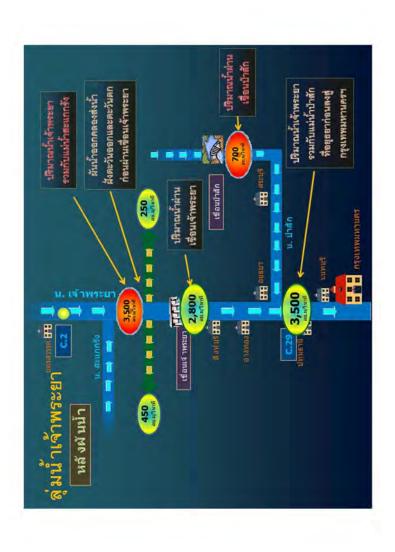

# เกณฑ์ปริมาณน้ำในความรับผิดขอบของหน่วยงานเพื่อการตัดสินใจสั่งการของลุ่มน้ำเจ้าพระยา

| רטייצאר או |                        |                |                                        |
|------------|------------------------|----------------|----------------------------------------|
|            | C.13                   | 1.000 Lebucia  | - Teston remarks who                   |
|            | พามาข้อเมือ            | 1,000 - 1,500  | + สานักขอประหาน/จังหวัด                |
|            |                        | 1,500 - 2,000  | นาการใกลนาสา +                         |
|            |                        | 000,2 rhnnrit  | + 5: Authority)                        |
|            | C3                     | 000,1 rhuria   | Tersonsualismunu                       |
|            | п. провомия            | 1,000 - 1,500  | + สาบักษณประหาบ/จังหวัด                |
|            |                        | 1,500 - 2,000  | urwashauusa +                          |
|            |                        | unnu17,2,000   | + száumá (Single Command Authority)    |
|            | C.7A                   | 1,000 לרלמרפ   | Tersonstranshrunu                      |
|            | อ.เมืองอำจทอง          | 1,000 - 1,500  | + สานิกบลประทาบ/จังหวัด                |
|            |                        | 1,500 - 2,000  | นะพระโดยแรง +                          |
|            |                        | 2,000 בדיחחרונ | + 5:: #1171 (Single Command Authority) |
|            | C.29                   | 005,1 rknria   | Tersonsuadswin                         |
|            | a,urolws               | 1,500 - 2,000  | + สานิกษณระหาน/จังหวัด                 |
|            |                        | 2,000 - 2,500  | + nautautautum +                       |
|            |                        | 005,2 rinnru   | + strium (Single Command Authority)    |
| ปาสัก      |                        |                |                                        |
|            |                        |                |                                        |
|            | 5.5                    | ดากวา 500      | าครงการขลประหาน                        |
|            | าเมืองพระนครศรี อนุธบา | 200 - 700      | + สาบักษณประหาน/จังหวัด                |
|            |                        | 700 - 1,400    | นานารโดยนะงา +                         |