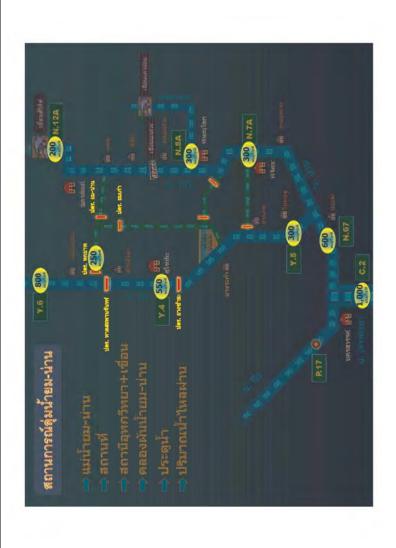

# เกณฑ์ปริมาณน้ำในความรับผิดขอบของหน่วยงานเพื่อการตัดสินใจสั่งการของลุ่มน้ำเจ้าพระยา

| רטייצאר או |                        |                |                                        |
|------------|------------------------|----------------|----------------------------------------|
|            | C.13                   | 1.000 Lebucia  | - Teston remarks who                   |
|            | พามาข้อเมือ            | 1,000 - 1,500  | + สานักขอประหาน/จังหวัด                |
|            |                        | 1,500 - 2,000  | นาการใกลนาสา +                         |
|            |                        | 000,2 rhnnrit  | + 5: Authority)                        |
|            | C3                     | 000,1 rhuria   | Tersonsualismunu                       |
|            | п. провомия            | 1,000 - 1,500  | + สาบักษณประหาบ/จังหวัด                |
|            |                        | 1,500 - 2,000  | urwashauusa +                          |
|            |                        | unnu17,2,000   | + száumá (Single Command Authority)    |
|            | C.7A                   | 1,000 לרלמרפ   | Tersonstranshrunu                      |
|            | อ.เมืองอำจทอง          | 1,000 - 1,500  | + สานิกบลประทาบ/จังหวัด                |
|            |                        | 1,500 - 2,000  | นะพระโดยแรง +                          |
|            |                        | 2,000 בדיחחרונ | + 5:: #1171 (Single Command Authority) |
|            | C.29                   | 005,1 rknria   | Tersonsuadswin                         |
|            | a,urolws               | 1,500 - 2,000  | + สานิกษณระหาน/จังหวัด                 |
|            |                        | 2,000 - 2,500  | + nautautautum +                       |
|            |                        | 005,2 rinnru   | + strium (Single Command Authority)    |
| ปาสัก      |                        |                |                                        |
|            |                        |                |                                        |
|            | 5.5                    | ดากวา 500      | าครงการขลประหาน                        |
|            | าเมืองพระนครศรี อนุธบา | 200 - 700      | + สาบักษณประหาน/จังหวัด                |
|            |                        | 700 - 1,400    | นานารโดยนะงา +                         |