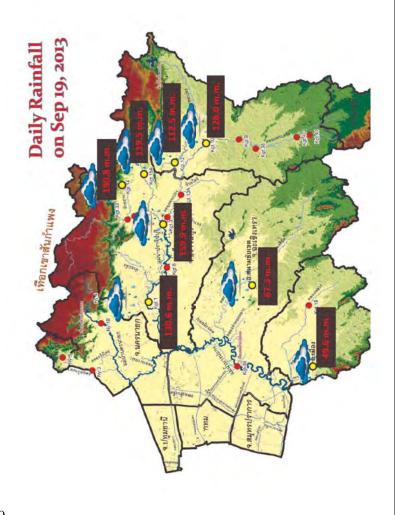

น.(รสม.) สูงกว่าระดับตลิง 2.09 น. บริมาณน้ำ 4,057 ลบ.ม./วินาที

### Trend

4,000 - 4,200 ลบ.ม./วินาที ที่ระดับ 9.05 - 9.20 ระดับน้ำที่สถานี M.7 อ.เมือง จ.อุบลราชธานี คาตว่าปริมาณน้ำเพิ่มสูงขึ้นประมาณ มีแนวโนมเพิ่มขึ้นอย่างต่อเนื้อง

4,057 au s./ Furiñ





10. Mae Nam Chao Phraya 11. Mae Nam Sakae Krang

7. Mae Nam Wang 5. Mae Nam Mun

6. Mae Nam Ping

8. Mae Nam Yom 9. Mae Nam Nan 16. Mae Nam Bang Pra Kong

19. Mae Nam Petchaburi

18. East-Coast Gulf

17. Tonle Sap

20. West Coast Gulf

21. Peninsula-East coast

22. Mae Nam Tapi

25. Peninsula-West coast

23. Thale sap Songkhla 24. Mae Nam Pattani

15. Mae Nam Prachin Buri

14 Mae Nam Mae Klong

13. Mae Nam Thachin

12. Mae Nam Pasak

Main River Basins of Thailand

1. Mae Nam Salawin

2. Mae Nam Khong

3. Mae Nam Kok 4. Mae Nam Chi







# Comparison Of Peak Flood Duration