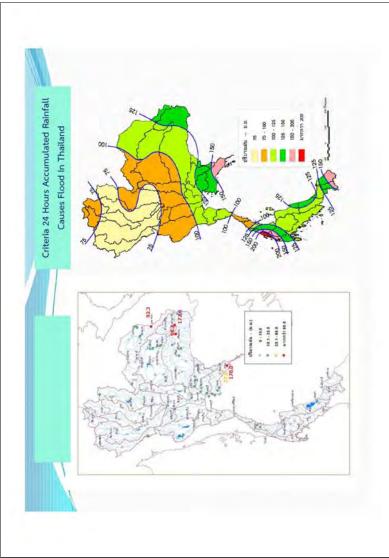

the cala access channels for public now applied for another basins as well.

**ESECOD INFORMATION DISSEMINATION** 



River monitoring board at the city landmark where per flood situation during the critical period

Water level normal board

Alarm lights



People were following the water level board at the riverside during the critical period







A.A TE

WH ZI

1,500

1,800

1,200

006

(Ruun) rimarusti

900

300



ปริมาณน้ำใหลผ่าน สถานีC.13 แม่น้ำเจ้าพระยา เพื่อแจ้าพระยา อสรรพยา จ.ชัยนาท



13552 11353 1384 1358

- Uhrmuligaga 3,860 m.77 Yufi 15 m.n. 2554 ก็มาลทำกุลลุล 3,355 ณ/กิ วิเที่ 31 ก.ณ. 2553 funntingen 2,505 u. fd. Jufi 25 nat, 2551. เห็นกดนำสูนอุล 1,968 น. ว่า ในที่ 7 ค.ก. 2552

> 1000 3,500 3,000 2,500 2,000

นริเกลน้ำเกล้าหาเฉลาหวัน



1500

1,000

































## Situation And Forecasting At M.7, Mun River

## On October 1, 2013

Hourly Runoff



## Situation

บริเวณ จ.อุบลราชธานี ทำให้ระดับน้ำที่สถานี M.7 อ.เมือง จ.อุบลราชธาบี (ความจุ 2,360 ลบ.ม./วินาที ที่ระดับ 7.00 เมตร) เริ่มสันตลิง เมื่อวันที่ 22 ก.ย. วันที่ 1 พ.ศ. 2556 เวลา 06.00 น. ระดับน้ำ 9.09 น.(รสม.) สูงกว่าระดับตลิง 2.09 น. บริมาณน้ำ 4,057 ลบ.ม./วินาที

### Trend

4,000 - 4,200 ลบ.ม./วินาที ที่ระดับ 9.05 - 9.20 ระดับน้ำที่สถานี M.7 อ.เมือง จ.อุบลราชธานี คาตว่าปริมาณน้ำเพิ่มสูงขึ้นประมาณ มีแนวโนมเพิ่มขึ้นอย่างต่อเนื้อง

4,057 au s./ Furiñ





10. Mae Nam Chao Phraya 11. Mae Nam Sakae Krang

7. Mae Nam Wang 5. Mae Nam Mun

6. Mae Nam Ping

8. Mae Nam Yom 9. Mae Nam Nan 16. Mae Nam Bang Pra Kong

19. Mae Nam Petchaburi

18. East-Coast Gulf

17. Tonle Sap

20. West Coast Gulf

2