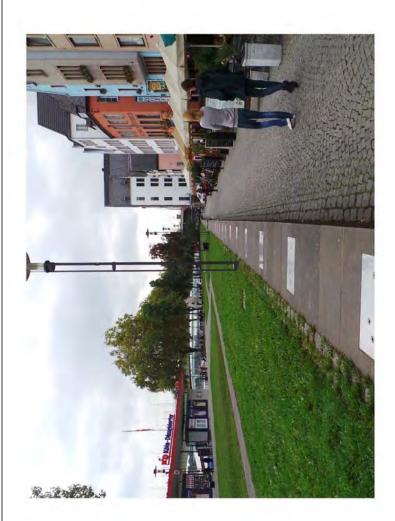

**ESECOD INFORMATION DISSEMINATION** 

River monitoring board at the city landmark where per flood situation during the critical period

Water level normal board

Alarm lights

People were following the water level board at the riverside during the critical period