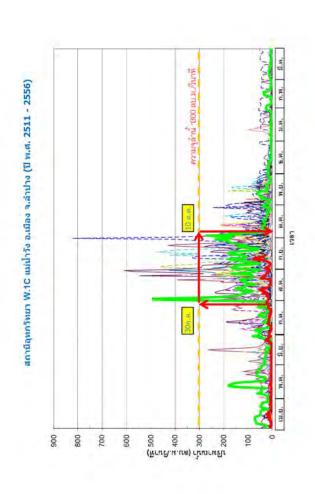

#### 2. Risk Management from Flood Disaster

(Royal Irrigation Department)

ความรูด้านี้ 12,380 ลนม.คืนาที

# เกณฑ์ปริมาณน้ำในความรับผิดขอบของหน่วยงานเพื่อการตัดสินใจสั่งการของลุ่มน้ำเจ้าพระยา

| רטייצאר או |                        |                |                                        |
|------------|------------------------|----------------|----------------------------------------|
|            | C.13                   | 1.000 Lebucia  | - Teston remarks who                   |
|            | พามาข้อเมือ            | 1,000 - 1,500  | + สานักขอประหาน/จังหวัด                |
|            |                        | 1,500 - 2,000  | นาการใกลนาสา +                         |
|            |                        | 000,2 rhnnrit  | + 5: Authority)                        |
|            | C3                     | 000,1 rhuria   | Tersonsualismunu                       |
|            | п. провомия            | 1,000 - 1,500  | + สาบักษณประหาบ/จังหวัด                |
|            |                        | 1,500 - 2,000  | urwashauusa +                          |
|            |                        | unnu17,2,000   | + száumá (Single Command Authority)    |
|            | C.7A                   | 1,000 לרלמרפ   | Tersonstranshrunu                      |
|            | อ.เมืองอำจทอง          | 1,000 - 1,500  | + สานิกบลประทาบ/จังหวัด                |
|            |                        | 1,500 - 2,000  | นะพระโดยแรง +                          |
|            |                        | 2,000 בדיחחרונ | + 5:: #1171 (Single Command Authority) |
|            | C.29                   | 005,1 rknria   | Tersonsuadswin                         |
|            | a,urolws               | 1,500 - 2,000  | + สานิกษณระหาน/จังหวัด                 |
|            |                        | 2,000 - 2,500  | + nautautautum +                       |
|            |                        | 005,2 rinnru   | + strium (Single Command Authority)    |
| ปาสัก      |                        |                |                                        |
|            |                        |                |                                        |
|            | 5.5                    | ดากวา 500      | าครงการขลประหาน                        |
|            | าเมืองพระนครศรี อนุธบา | 200 - 700      | + สาบักษณประหาน/จังหวัด                |
|            |                        | 700 - 1,400    | นานารโดยนะงา +                         |