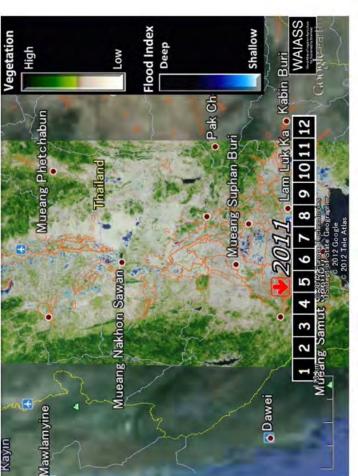

| 1,500 - 2,000  | + สานิกษณระหาน/จังหวัด                 |
|            |                        | 2,000 - 2,500  | + nautautautum +                       |
|            |                        | 005,2 rinnru   | + strium (Single Command Authority)    |
| ปาสัก      |                        |                |                                        |
|            |                        |                |                                        |
|            | 5.5                    | ดากวา 500      | าครงการขลประหาน                        |
|            | าเมืองพระนครศรี อนุธบา | 200 - 700      | + สาบักษณประหาน/จังหวัด                |
|            |                        | 700 - 1,400    | นานารโดยนะงา +                         |











































Flood Animation 30 June - 28 December 2011

30 June 2011



Lucus 321,11 braymen

un und 4.58 u.

516 uns 9,32 H.

sed und 41.70 st.

दार्थ ग्रवर 46.34 n. #nnd C.13

Pl.mun 093,5r lura purco

red und 26.20 u.

annu C.2

33 nu.

44 nu.

50 กม. ระยะทางตามลำน้ำ

96 nu.

สถามี C.13

สถานี C.2

2,648

3,625

4,686

24 201.

8 mi.

รายงานสภาพน้ำ แม่น้ำเจ้าพระยา

สถานี C.2 - เชื่อนเจ้าพระยา - สิงห์บุรี - อ่างทอง - อยุธยา

±



• พื้นที่ดับน้ำ

















































































在在土中一部间整定以上通历第二十一日月12日,外的开始日,以内有重点中心有疗整点中心或疗生三心,没有风气定心免病存置设计之情存生二心一有石生之心。

D.F.

n.w.

11.5

5.9.

W.IL

9.6

n.u.

18.69.

D.FI.

D.U.

14.61.

17.77

safu 22.52 u. 1,500 au, n./f (25 m.n.54)

rafu 24,67 sr. 2,500 au,n./3 (13 m.s.54)
vafu 23,70 sr. 2,000 au,n./3 (20 m.s.54)