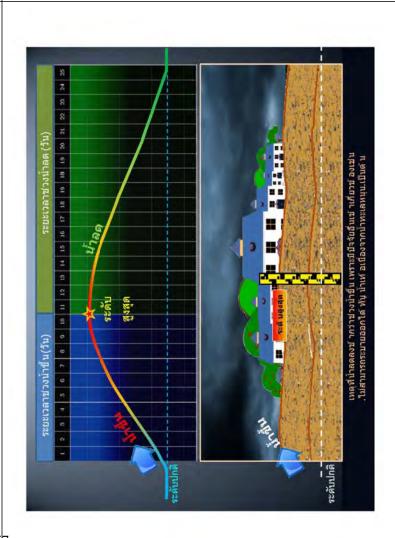

red und 26.20 u.

annu C.2

33 nu.

44 nu.

50 กม. ระยะทางตามลำน้ำ

96 nu.

สถามี C.13

สถานี C.2