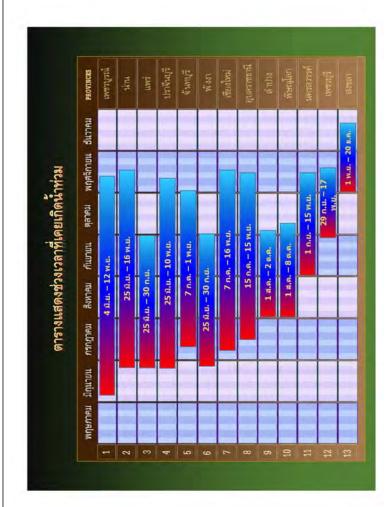

The Kingdom of Thailand Capacity Development in Disaster Management (Phase-2) Model Curriculum and Materials for Training on Management of Natural Disasters

#### 2. Risk Management from Flood Disaster

(Royal Irrigation Department)

































ความรูด้านี้ 12,380 ลนม.คืนาที





















































# เกณฑ์ปริมาณน้ำในความรับผิดขอบของหน่วยงานเพื่อการตัดสินใจสั่งการของลุ่มน้ำเจ้าพระยา

| רטייצאר או |                        |                |                                        |
|------------|------------------------|----------------|----------------------------------------|
|            | C.13                   | 1.000 Lebucia  | - Teston remarks who                   |
|            | พามาข้อเมือ            | 1,000 - 1,500  | + สานักขอประหาน/จังหวัด                |
|            |                        | 1,500 - 2,000  | นาการใกลนาสา +                         |
|            |                        | 000,2 rhnnrit  | + 5: Authority)                        |
|            | C3                     | 000,1 rhuria   | Tersonsualismunu