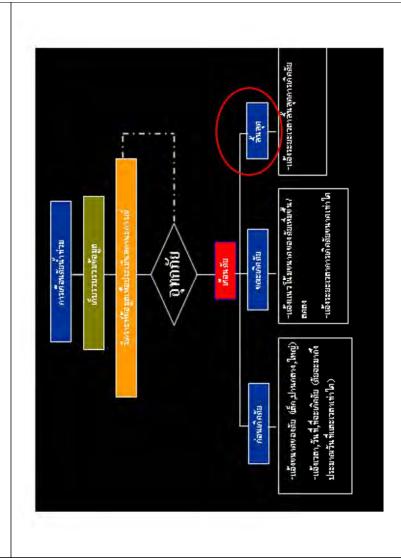

2500

₹\.น.บล = เน็มกาน∂โ

2000

3000

1500

1000

200

Flood information discerninated by various forms such as pamphlate, posters, normal boards or digital Loadus, presentation CDs as the cala access channels for public now applied for another basins as well.

**ESECOD INFORMATION DISSEMINATION** 

River monitoring board at the city landmark where per flood situation during the critical period

Water level normal board

Alarm lights

People were following the water level board at the riverside during the critical period