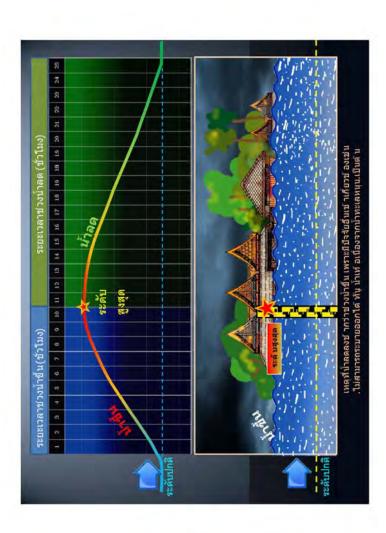

red und 26.20 u.

annu C.2

33 nu.

44 nu.

50 กม. ระยะทางตามลำน้ำ

96 nu.

สถามี C.13

สถานี C.2