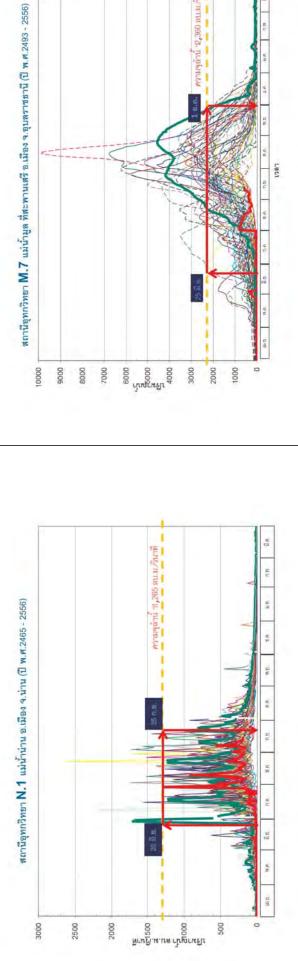

## Situation And Forecasting At M.7, Mun River

## On October 1, 2013

Hourly Runoff

## Situation

บริเวณ จ.อุบลราชธานี ทำให้ระดับน้ำที่สถานี M.7 อ.เมือง จ.อุบลราชธาบี (ความจุ 2,360 ลบ.ม./วินาที ที่ระดับ 7.00 เมตร) เริ่มสันตลิง เมื่อวันที่ 22 ก.ย. วันที่ 1 พ.ศ. 2556 เวลา 06.00 น. ระดับน้ำ 9.09 น.(รสม.) สูงกว่าระดับตลิง 2.09 น. บริมาณน้ำ 4,057 ลบ.ม./วินาที

### Trend

4,000 - 4,200 ลบ.ม./วินาที ที่ระดับ 9.05 - 9.20 ระดับน้ำที่สถานี M.7 อ.เมือง จ.อุบลราชธานี คาตว่าปริมาณน้ำเพิ่มสูงขึ้นประมาณ มีแนวโนมเพิ่มขึ้นอย่างต่อเนื้อง

4,057 au s./ Furiñ

10. Mae Nam Chao Phraya 11. Mae Nam Sakae Krang