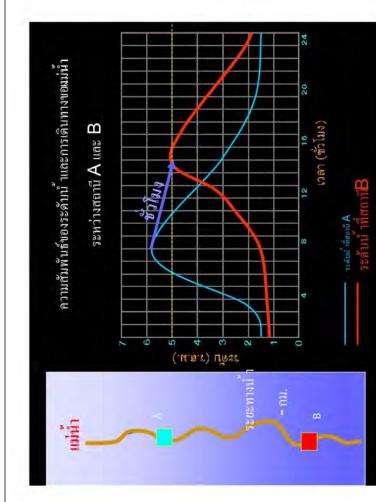

| ดากวา 500      | าครงการขลประหาน                        |
|            | าเมืองพระนครศรี อนุธบา | 200 - 700      | + สาบักษณประหาน/จังหวัด                |
|            |                        | 700 - 1,400    | นานารโดยนะงา +                         |











































Flood Animation 30 June - 28 December 2011

30 June 2011



Lucus 321,11 braymen

un und 4.58 u.

516 uns 9,32 H.

sed und 41.70 st.

दार्थ ग्रवर 46.34 n. #nnd C.13

Pl.mun 093,5r lura purco

red und 26.20 u.

annu C.2

33 nu.

44 nu.

50 กม. ระยะทางตามลำน้ำ

96 nu.

สถามี C.13

สถานี C.2

2,648

3,625

4,686

24 201.

8 mi.

รายงานสภาพน้ำ แม่น้ำเจ้าพระยา

สถานี C.2 - เชื่อนเจ้าพระยา - สิงห์บุรี - อ่างทอง - อยุธยา

±



• พื้นที่ดับน้ำ

















































































在在土中一部间整定以上通历第二十一日月12日,外的开始日,以内有重点中心有疗整点中心或疗生三心,没有风气定心免病存置设计之情存生二心一有石生之心。

D.F.

n.w.

11.5

5.9.

W.IL

9.6

n.u.

18.69.

D.FI.

D.U.

14.61.

17.77

safu 22.52 u. 1,500 au, n./f (25 m.n.54)

rafu 24,67 sr. 2,500 au,n./3 (13 m.s.54)
vafu 23,70 sr. 2,000 au,n./3 (20 m.s.54)

wifu 25.53 u. 3,000 mu, u.ft (4 n. n.54)

103,500 and 1,500 a

ประกาณน้ำหาวานระกาย จ.นครสารรค์ สถายี C.2 แม่น้ำเจ้าพระกาย ฉ.เนือง จ.นครสารรค์

- D 2554 uRammin 4,704 man, 7.

2000

4500

4000

3500

2500

₹\.น.บล = เน็มกาน∂โ

2000

3000

1500

1000

200



















Flood information discerninated by various forms such as pamphlate, posters, normal boards or digital Loadus, presentation CDs as the cala access channels for public now applied for another basins as well.

**ESECOD INFORM