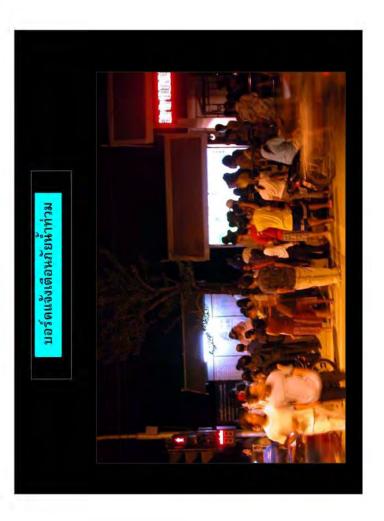

2500

₹\.น.บล = เน็มกาน∂โ

2000

3000

1500

1000

200

Flood information discerninated by various forms such as pamphlate, posters, normal boards or digital Loadus, presentation CDs as the cala access channels for public now applied for another basins as well.

**ESECOD INFORMATION DISSEMINATION** 

River monitoring board at the city landmark where per flood situation during the critical period

Water level normal board

Alarm lights

People were following the water level board at the riverside during the critical period