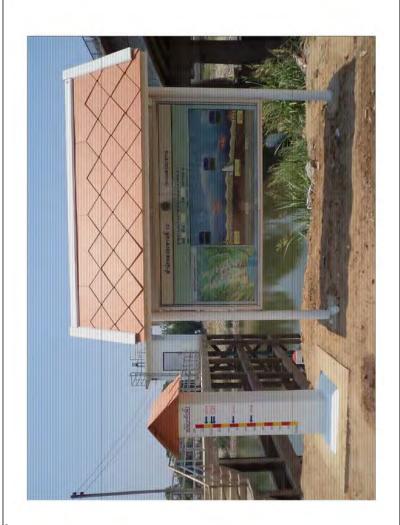

**ESECOD INFORMATION DISSEMINATION** 

River monitoring board at the city landmark where per flood situation during the critical period

Water level normal board

Alarm lights

People were following the water level board at the riverside during the critical period