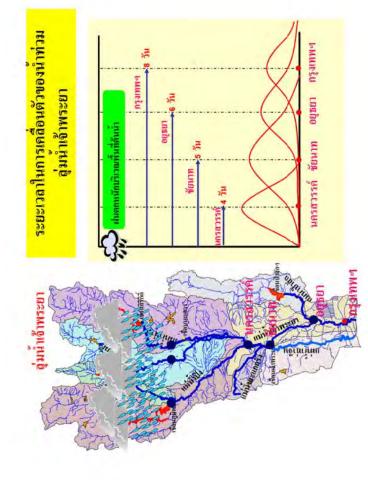

# เกณฑ์ปริมาณน้ำในความรับผิดขอบของหน่วยงานเพื่อการตัดสินใจสั่งการของลุ่มน้ำเจ้าพระยา

| רטייצאר או |                        |                |                                        |
|------------|------------------------|----------------|----------------------------------------|
|            | C.13                   | 1.000 Lebucia  | - Teston remarks who                   |
|            | พามาข้อเมือ            | 1,000 - 1,500  | + สานักขอประหาน/จังหวัด                |
|            |                        | 1,500 - 2,000  | นาการใกลนาสา +                         |
|            |                        | 000,2 rhnnrit  | + 5: Authority)                        |
|            | C3                     | 000,1 rhuria   | Tersonsualismunu                       |
|            | п. провомия            | 1,000 - 1,500  | + สาบักษณประหาบ/จังหวัด                |
|            |                        | 1,500 - 2,000  | urwashauusa +                          |
|            |                        | unnu17,2,000   | + száumá (Single Command Authority)    |
|            | C.7A                   | 1,000 לרלמרפ   | Tersonstranshrunu                      |
|            | อ.เมืองอำจทอง          | 1,000 - 1,500  | + สานิกบลประทาบ/จังหวัด                |
|            |                        | 1,500 - 2,000  | นะพระโดยแรง +                          |
|            |                        | 2,000 בדיחחרונ | + 5:: #1171 (Single Command Authority) |
|            | C.29                   | 005,1 rknria   | Tersonsuadswin                         |
|            | a,urolws               | 1,500 - 2,000  | + สานิกษณระหาน/จังหวัด                 |
|            |                        | 2,000 - 2,500  | + nautautautum +                       |
|            |                        | 005,2 rinnru   | + strium (Single Command Authority)    |
| ปาสัก      |                        |                |                                        |
|            |                        |                |                                        |
|            | 5.5                    | ดากวา 500      | าครงการขลประหาน                        |
|            | าเมืองพระนครศรี อนุธบา | 200 - 700      | + สาบักษณประหาน/จังหวัด                |
|            |                        | 700 - 1,400    | นานารโดยนะงา +                         |