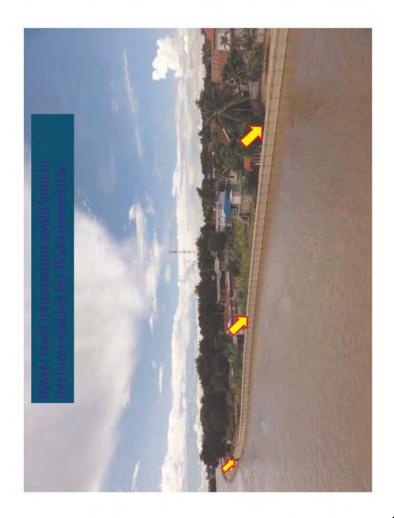

2500

₹\.น.บล = เน็มกาน∂โ

2000

3000

1500

1000

200

Flood information discerninated by various forms such as pamphlate, posters, normal boards or digital Loadus, presentation CDs as the cala access channels for public now applied for another basins as well.

**ESECOD INFORMATION DISSEMINATION** 

River monitoring board at the city landmark where per flood situation during the critical period

Water level normal board

Alarm lights

People were following the water level board at the riverside during the critical period