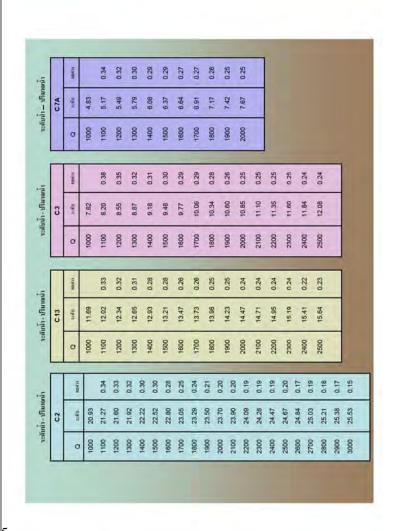

# เกณฑ์ปริมาณน้ำในความรับผิดขอบของหน่วยงานเพื่อการตัดสินใจสั่งการของลุ่มน้ำเจ้าพระยา

| רטייצאר או |                        |                |                                        |
|------------|------------------------|----------------|----------------------------------------|
|            | C.13                   | 1.000 Lebucia  | - Teston remarks who                   |
|            | พามาข้อเมือ            | 1,000 - 1,500  | + สานักขอประหาน/จังหวัด                |
|            |                        | 1,500 - 2,000  | นาการใกลนาสา +                         |
|            |                        | 000,2 rhnnrit  | + 5: Authority)                        |
|            | C3                     | 000,1 rhuria   | Tersonsualismunu                       |
|            | п. провомия            | 1,000 - 1,500  | + สาบักษณประหาบ/จังหวัด                |
|            |                        | 1,500 - 2,000  | urwashauusa +                          |
|            |                        | unnu17,2,000   | + száumá (Single Command Authority)    |
|            | C.7A                   | 1,000 לרלמרפ   | Tersonstranshrunu                      |
|            | อ.เมืองอำจทอง          | 1,000 - 1,500  | + สานิกบลประทาบ/จังหวัด                |
|            |                        | 1,500 - 2,000  | นะพระโดยแรง +                          |
|            |                        | 2,000 בדיחחרונ | + 5:: #1171 (Single Command Authority) |
|            | C.29                   | 005,1 rknria   | Tersonsuadswin                         |
|            | a,urolws               | 1,500 - 2,000  | + สานิกษณระหาน/จังหวัด                 |
|            |                        | 2,000 - 2,500  | + nautautautum +                       |
|            |                        | 005,2 rinnru   | + strium (Single Command Authority)    |
| ปาสัก      |                        |                |                                        |
|            |                        |                |                                        |
|            | 5.5                    | ดากวา 500      | าครงการขลประหาน                        |
|            | าเมืองพระนครศรี อนุธบา | 200 - 700      | + สาบักษณประหาน/จังหวัด                |
|            |                        | 700 - 1,400    | นานารโดยนะงา +                         |