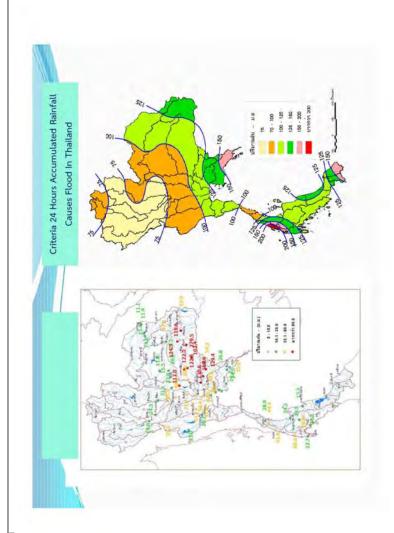

la access channels for public now applied for another basins as well.

**ESECOD INFORMATION DISSEMINATION** 



River monitoring board at the city landmark where per flood situation during the critical period

Water level normal board

Alarm lights



People were following the water level board at the riverside during the critical period







A.A TE

WH ZI

1,500

1,800

1,200

006

(Ruun) rimarusti

900

300



ปริมาณน้ำใหลผ่าน สถานีC.13 แม่น้ำเจ้าพระยา เพื่อแจ้าพระยา อสรรพยา จ.ชัยนาท



13552 11353 1384 1358

- Uhrmuligaga 3,860 m.77 Yufi 15 m.n. 2554 ก็มาลทำกุลลุล 3,355 ณ/กิ วิเที่ 31 ก.ณ. 2553 funntingen 2,505 u. fd. Jufi 25 nat, 2551. เห็นกดนำสูนอุล 1,968 น. ว่า ในที่ 7 ค.ก. 2552

> 1000 3,500 3,000 2,500 2,000

นริเกลน้ำเกล้าหาเฉลาหวัน



1500

1,000

































## Situation And Forecasting At M.7, Mun River

## On October 1, 2013

Hourly Runoff



## Situation

บริเวณ จ.อุบลราชธานี ทำให้ระดับน้ำที่สถานี M.7 อ.เมือง จ.อุบลราชธาบี (ความจุ 2,360 ลบ.ม./วินาที ที่ระดับ 7.00 เมตร) เริ่มสันตลิง เมื่อวันที่ 22 ก.ย. วันที่ 1 พ.ศ. 2556 เวลา 06.00 น. ระดับน้ำ 9.09 น.(รสม.) สูงกว่าระดับตลิง 2.09 น. บริมาณน้ำ 4,057 ลบ.ม./วินาที

### Trend

4,000 - 4,200 ลบ.ม./วินาที ที่ระดับ 9.05 - 9.20 ระดับน้ำที่สถานี M.7 อ.เมือง จ.อุบลราชธานี คาตว่าปริมาณน้ำเพิ่มสูงขึ้นประมาณ มีแนวโนมเพิ่มขึ้นอย่างต่อเนื้อง

4,057 au s./ Furiñ





10. Mae Nam Chao Phraya 11. Mae Nam Sakae Krang

7. Mae Nam Wang 5. Mae Nam Mun

6. Mae Nam Ping

8. Mae Nam Yom 9. Mae Nam Nan 16. Mae Nam Bang Pra Kong

19. Mae Nam Petchaburi

18. East-Coast Gulf

17. Tonle Sap

20. West Coast Gulf

21. Pen