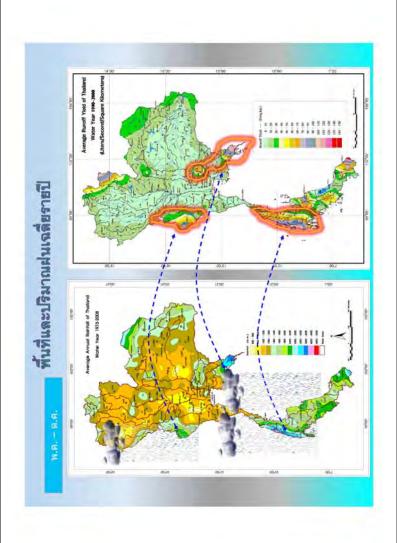

The Kingdom of Thailand Capacity Development in Disaster Management (Phase-2) Model Curriculum and Materials for Training on Management of Natural Disasters

#### 2. Risk Management from Flood Disaster

(Royal Irrigation Department)

































ความรูด้านี้ 12,380 ลนม.คืนาที





















































# เกณฑ์ปริมาณน้ำในความรับผิดขอบของหน่วยงานเพื่อการตัดสินใจสั่งการของลุ่มน้ำเจ้าพระยา

| רטייצאר או |                        |                |                                        |
|------------|------------------------|----------------|----------------------------------------|
|            | C.13                   | 1.000 Lebucia  | - Teston remarks who                   |
|            | พามาข้อเมือ            | 1,000 - 1,500  | + สานักขอประหาน/จังหวัด                |
|            |                        | 1,500 - 2,000  | นาการใกลนาสา +                         |
|            |                        | 000,2 rhnnrit  | + 5: Authority)                        |
|            | C3