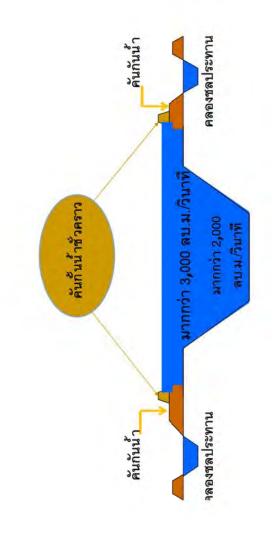

#### 2. Risk Management from Flood Disaster

(Royal Irrigation Department)

ความรูด้านี้ 12,380 ลนม.คืนาที