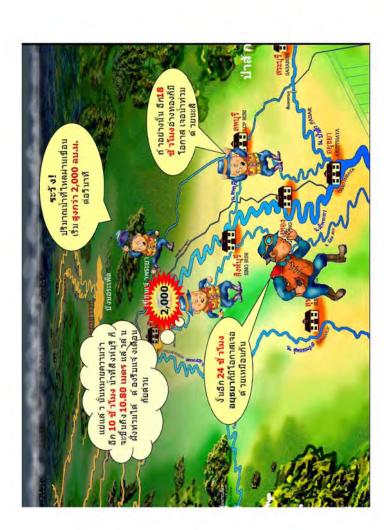

#### 2. Risk Management from Flood Disaster

(Royal Irrigation Department)

ความรูด้านี้ 12,380 ลนม.คืนาที

# เกณฑ์ปริมาณน้ำในความรับผิดขอบของหน่วยงานเพื่อการตัดสินใจสั่งการของลุ่มน้ำเจ้าพระยา

| רטייצאר או |                        |                |                                        |
|------------|------------------------|----------------|----------------------------------------|
|            | C.13                   | 1.000 Lebucia  | - Teston remarks who                   |
|            | พามาข้อเมือ            | 1,000 - 1,500  | + สานักขอประหาน/จังหวัด                |
|            |                        | 1,500 - 2,000  | นาการใกลนาสา +                         |
|            |                        | 000,2 rhnnrit  | + 5: Authority)                        |
|            | C3                     | 000,1 rhuria   | Tersonsualismunu                       |
|            | п. провомия            | 1,000 - 1,500  | + สาบักษณประหาบ/จังหวัด                |
|            |                        | 1,500 - 2,000  | urwashauusa +                          |
|            |                        | unnu17,2,000   | + száumá (Single Command Authority)    |
|            | C.7A                   | 1,000 לרלמרפ   | Tersonstranshrunu                      |
|            | อ.เมืองอำจทอง          | 1,000 - 1,500  | + สานิกบลประทาบ/จังหวัด                |
|            |                        | 1,500 - 2,000  | นะพระโดยแรง +                          |
|            |                        | 2,000 בדיחחרונ | + 5:: #1171 (Single Command Authority) |
|            | C.29                   | 005,1 rknria   | Tersonsuadswin                         |
|            | a,urolws               | 1,500 - 2,000  | + สานิกษณระหาน/จังหวัด                 |
|            |                        | 2,000 - 2,500  | + nautautautum +                       |
|            |                        | 005,2 rinnru   | + strium (Single Command Authority)    |
| ปาสัก      |                        |                |                                        |
|            |                        |                |                                        |
|            | 5.5                    | ดากวา 500      | าครงการขลประหาน                        |
|            | าเมืองพระนครศรี อนุธบา | 200 - 700      | + สาบักษณประหาน/จังหวัด                |
|            |                        | 700 - 1,400    | นานารโดยนะงา +                         |