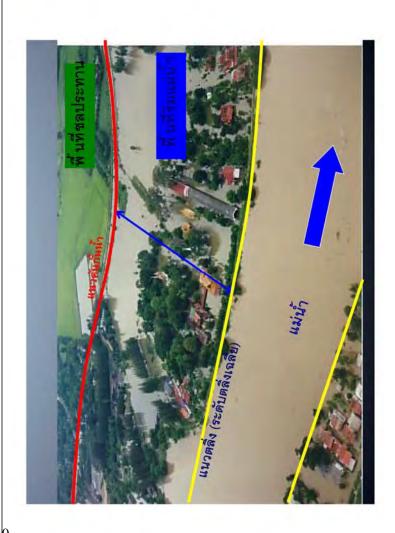

The Kingdom of Thailand Capacity Development in Disaster Management (Phase-2) Model Curriculum and Materials for Training on Management of Natural Disasters

#### 2. Risk Management from Flood Disaster

(Royal Irrigation Department)

































ความรูด้านี้ 12,380 ลนม.คืนาที





















































# เกณฑ์ปริมาณน้ำในความรับผิดขอบของหน่วยงานเพื่อการตัดสินใจสั่งการของลุ่มน้ำเจ้าพระยา

| רטייצאר או |                        |                |                                        |
|------------|------------------------|----------------|----------------------------------------|
|            | C.13                   | 1.000 Lebucia  | - Teston remarks who                   |
|            | พามาข้อเมือ            | 1,000 - 1,500  | + สานักขอประหาน/จังหวัด                |
|            |                        | 1,500 - 2,000  | นาการใกลนาสา +                         |
|            |                        | 000,2 rhnnrit  | + 5: Authority)                        |
|            | C3                     | 000,1 rhuria   | Tersonsualismunu                       |
|            | п.