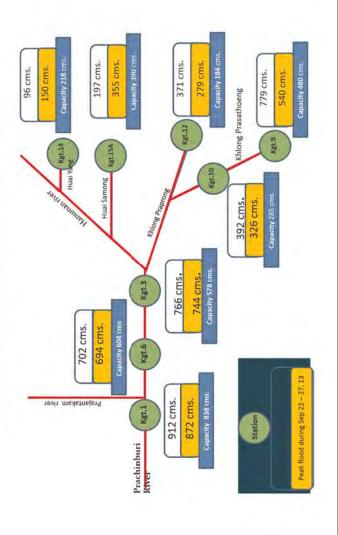

าณน้ำ 4,057 ลบ.ม./วินาที

### Trend

4,000 - 4,200 ลบ.ม./วินาที ที่ระดับ 9.05 - 9.20 ระดับน้ำที่สถานี M.7 อ.เมือง จ.อุบลราชธานี คาตว่าปริมาณน้ำเพิ่มสูงขึ้นประมาณ มีแนวโนมเพิ่มขึ้นอย่างต่อเนื้อง

4,057 au s./ Furiñ





10. Mae Nam Chao Phraya 11. Mae Nam Sakae Krang

7. Mae Nam Wang 5. Mae Nam Mun

6. Mae Nam Ping

8. Mae Nam Yom 9. Mae Nam Nan 16. Mae Nam Bang Pra Kong

19. Mae Nam Petchaburi

18. East-Coast Gulf

17. Tonle Sap

20. West Coast Gulf

21. Peninsula-East coast

22. Mae Nam Tapi

25. Peninsula-West coast

23. Thale sap Songkhla 24. Mae Nam Pattani

15. Mae Nam Prachin Buri

14 Mae Nam Mae Klong

13. Mae Nam Thachin

12. Mae Nam Pasak

Main River Basins of Thailand

1. Mae Nam Salawin

2. Mae Nam Khong

3. Mae Nam Kok 4. Mae Nam Chi







# Comparison Of Peak Flood Duration