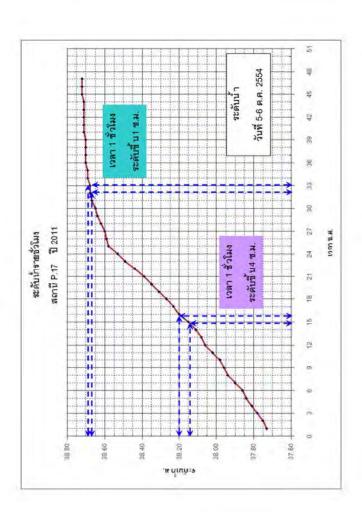

300

ปริมาณน้ำใหลผ่าน สถานีC.13 แม่น้ำเจ้าพระยา เพื่อแจ้าพระยา อสรรพยา จ.ชัยนาท

13552 11353 1384 1358

- Uhrmuligaga 3,860 m.77 Yufi 15 m.n. 2554 ก็มาลทำกุลลุล 3,355 ณ/กิ วิเที่ 31 ก.ณ. 2553 funntingen 2,505 u. fd. Jufi 25 nat, 2551. เห็นกดนำสูนอุล 1,968 น. ว่า ในที่ 7 ค.ก. 2552