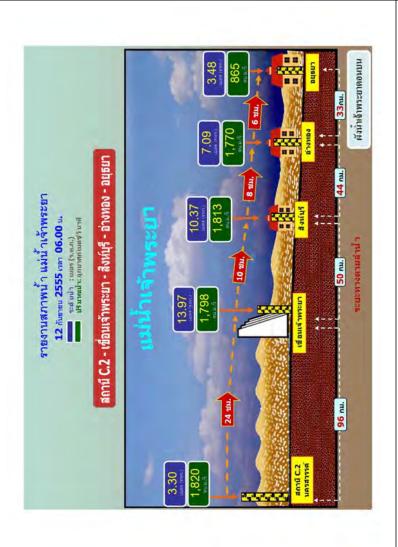

red und 26.20 u.

annu C.2

33 nu.

44 nu.

50 กม. ระยะทางตามลำน้ำ

96 nu.

สถามี C.13

สถานี C.2

2,648

3,625

4,686

24 201.

8 mi.

รายงานสภาพน้ำ แม่น้ำเจ้าพระยา

สถานี C.2 - เชื่อนเจ้าพระยา - สิงห์บุรี - อ่างทอง - อยุธยา

±