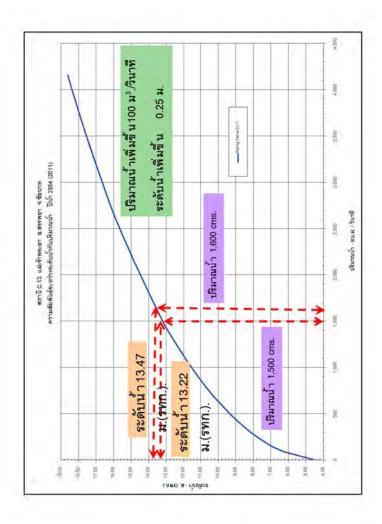

| a,urolws               | 1,500 - 2,000  | + สานิกษณระหาน/จังหวัด                 |
|            |                        | 2,000 - 2,500  | + nautautautum +                       |
|            |                        | 005,2 rinnru   | + strium (Single Command Authority)    |
| ปาสัก      |                        |                |                                        |
|            |                        |                |                                        |
|            | 5.5                    | ดากวา 500      | าครงการขลประหาน                        |
|            | าเมืองพระนครศรี อนุธบา | 200 - 700      | + สาบักษณประหาน/จังหวัด                |
|            |                        | 700 - 1,400    | นานารโดยนะงา +                         |











































Flood Animation 30 June - 28 December 2011

30 June 2011



Lucus 321,11 braymen

un und 4.58 u.

516 uns 9,32 H.

sed und 41.70 st.

दार्थ ग्रवर 46.34 n. #nnd C.13

Pl.mun 093,5r lura purco

red und 26.20 u.

annu C.2

33 nu.

44 nu.

50 กม. ระยะทางตามลำน้ำ

96 nu.

สถามี C.13

สถานี C.2

2,648

3,625

4,686

24 201.

8 mi.

รายงานสภาพน้ำ แม่น้ำเจ้าพระยา

สถานี C.2 - เชื่อนเจ้าพระยา - สิงห์บุรี - อ่างทอง - อยุธยา

±



• พื้นที่ดับน้ำ

















































































在在土中一部间整定以上通历第二十一日月12日,外的开始日,以内有重点中心有疗整点中心或疗生三心,没有风气定心免病存置设计之情存生二心一有石生之心。

D.F.

n.w.

11.5

5.9.

W.IL

9.6

n.u.

18.69.

D.FI.

D.U.

14.61.

17.77

safu 22.52 u. 1,500 au, n./f (25 m.n.54)

rafu 24,67 sr. 2,500 au,n./3 (13 m.s.54)
vafu 23,70 sr. 2,000 au,n./3