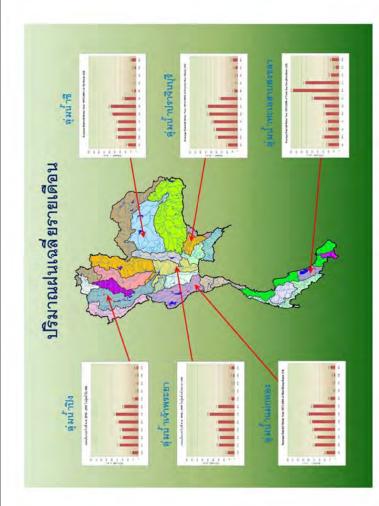

The Kingdom of Thailand Capacity Development in Disaster Management (Phase-2) Model Curriculum and Materials for Training on Management of Natural Disasters

#### 2. Risk Management from Flood Disaster

(Royal Irrigation Department)

































ความรูด้านี้ 12,380 ลนม.คืนาที





















































# เกณฑ์ปริมาณน้ำในความรับผิดขอบของหน่วยงานเพื่อการตัดสินใจสั่งการของลุ่มน้ำเจ้าพระยา

| רטייצאר או |                        |                |                                        |
|------------|------------------------|----------------|----------------------------------------|
|            | C.13                   | 1.000 Lebucia  | - Teston remarks who                   |
|            | พามาข้อเมือ            | 1,000 - 1,500  | + สานักขอประหาน/จังหวัด                |
|            |                        | 1,500 - 2,000  | นาการใกลนาสา +                         |
|            |                        | 000,2 rhnnrit  | + 5: Authority)                        |
|            | C3