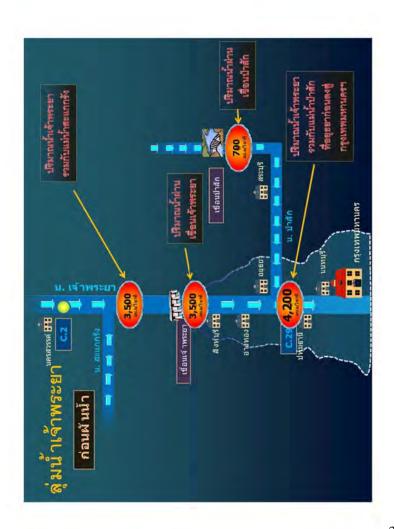

# เกณฑ์ปริมาณน้ำในความรับผิดขอบของหน่วยงานเพื่อการตัดสินใจสั่งการของลุ่มน้ำเจ้าพระยา

| רטייצאר או |                        |                |                                        |
|------------|------------------------|----------------|----------------------------------------|
|            | C.13                   | 1.000 Lebucia  | - Teston remarks who                   |
|            | พามาข้อเมือ            | 1,000 - 1,500  | + สานักขอประหาน/จังหวัด                |
|            |                        | 1,500 - 2,000  | นาการใกลนาสา +                         |
|            |                        | 000,2 rhnnrit  | + 5: Authority)                        |
|            | C3                     | 000,1 rhuria   | Tersonsualismunu                       |
|            | п. провомия            | 1,000 - 1,500  | + สาบักษณประหาบ/จังหวัด                |
|            |                        | 1,500 - 2,000  | urwashauusa +                          |
|            |                        | unnu17,2,000   | + száumá (Single Command Authority)    |
|            | C.7A                   | 1,000 לרלמרפ   | Tersonstranshrunu                      |
|            | อ.เมืองอำจทอง          | 1,000 - 1,500  | + สานิกบลประทาบ/จังหวัด                |
|            |                        | 1,500 - 2,000  | นะพระโดยแรง +                          |
|            |                        | 2,000 בדיחחרונ | + 5:: #1171 (Single Command Authority) |
|            | C.29                   | 005,1 rknria   | Tersonsuadswin                         |
|            | a,urolws               | 1,500 - 2,000  | + สานิกษณระหาน/จังหวัด                 |
|            |                        | 2,000 - 2,500  | + nautautautum +                       |
|            |                        | 005,2 rinnru   | + strium (Single Command Authority)    |
| ปาสัก      |                        |                |                                        |
|            |                        |                |                                        |
|            | 5.5                    | ดากวา 500      | าครงการขลประหาน                        |
|            | าเมืองพระนครศรี อนุธบา | 200 - 700      | + สาบักษณประหาน/จังหวัด                |
|            |                        | 700 - 1,400    | นานารโดยนะงา +                         |