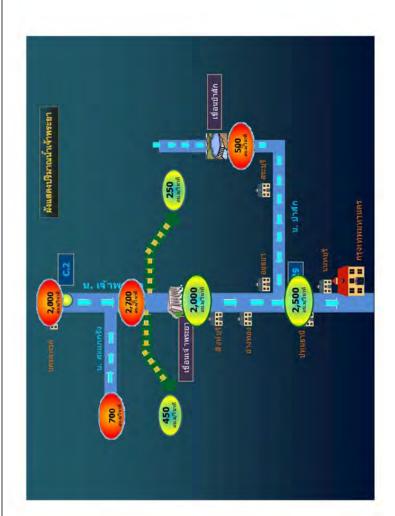

# เกณฑ์ปริมาณน้ำในความรับผิดขอบของหน่วยงานเพื่อการตัดสินใจสั่งการของลุ่มน้ำเจ้าพระยา

| רטייצאר או |                        |                |                                        |
|------------|------------------------|----------------|----------------------------------------|
|            | C.13                   | 1.000 Lebucia  | - Teston remarks who                   |
|            | พามาข้อเมือ            | 1,000 - 1,500  | + สานักขอประหาน/จังหวัด                |
|            |                        | 1,500 - 2,000  | นาการใกลนาสา +                         |
|            |                        | 000,2 rhnnrit  | + 5: Authority)                        |
|            | C3                     | 000,1 rhuria   | Tersonsualismunu                       |
|            | п. провомия            | 1,000 - 1,500  | + สาบักษณประหาบ/จังหวัด                |
|            |                        | 1,500 - 2,000  | urwashauusa +                          |
|            |                        | unnu17,2,000   | + száumá (Single Command Authority)    |
|            | C.7A                   | 1,000 לרלמרפ   | Tersonstranshrunu                      |
|            | อ.เมืองอำจทอง          | 1,000 - 1,500  | + สานิกบลประทาบ/จังหวัด                |
|            |                        | 1,500 - 2,000  | นะพระโดยแรง +                          |
|            |                        | 2,000 בדיחחרונ | + 5:: #1171 (Single Command Authority) |
|            | C.29                   | 005,1 rknria   | Tersonsuadswin                         |
|            | a,urolws               | 1,500 - 2,000  | + สานิกษณระหาน/จังหวัด                 |
|            |                        | 2,000 - 2,500  | + nautautautum +                       |
|            |                        | 005,2 rinnru   | + strium (Single Command Authority)    |
| ปาสัก      |                        |                |                                        |
|            |                        |                |                                        |
|            | 5.5                    | ดากวา 500      | าครงการขลประหาน                        |
|            | าเมืองพระนครศรี อนุธบา | 200 - 700      | + สาบักษณประหาน/จังหวัด                |
|            |                        | 700 - 1,400    | นานารโดยนะงา +                         |