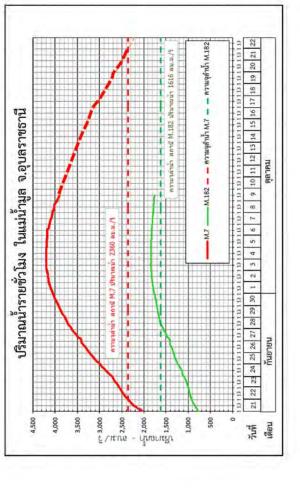

## Situation

บริเวณ จ.อุบลราชธานี ทำให้ระดับน้ำที่สถานี M.7 อ.เมือง จ.อุบลราชธาบี (ความจุ 2,360 ลบ.ม./วินาที ที่ระดับ 7.00 เมตร) เริ่มสันตลิง เมื่อวันที่ 22 ก.ย. วันที่ 1 พ.ศ. 2556 เวลา 06.00 น. ระดับน้ำ 9.09 น.(รสม.) สูงกว่าระดับตลิง 2.09 น. บริมาณน้ำ 4,057 ลบ.ม./วินาที

### Trend

4,000 - 4,200 ลบ.ม./วินาที ที่ระดับ 9.05 - 9.20 ระดับน้ำที่สถานี M.7 อ.เมือง จ.อุบลราชธานี คาตว่าปริมาณน้ำเพิ่มสูงขึ้นประมาณ มีแนวโนมเพิ่มขึ้นอย่างต่อเนื้อง

4,057 au s./ Furiñ

10. Mae Nam Chao Phraya 11. Mae Nam Sakae Krang