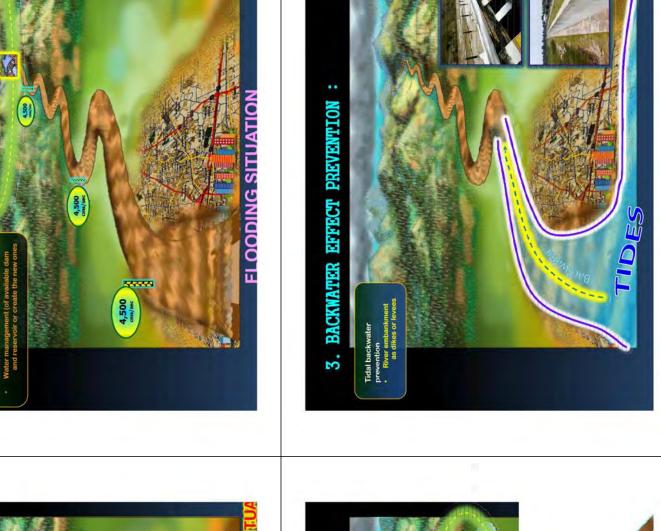

|
|            | 5.5                    | ดากวา 500      | าครงการขลประหาน                        |
|            | าเมืองพระนครศรี อนุธบา | 200 - 700      | + สาบักษณประหาน/จังหวัด                |
|            |                        | 700 - 1,400    | นานารโดยนะงา +                         |











































Flood Animation 30 June - 28 December 2011

30 June 2011



Lucus 321,11 braymen

un und 4.58 u.

516 uns 9,32 H.

sed und 41.70 st.

दार्थ ग्रवर 46.34 n. #nnd C.13

Pl.mun 093,5r lura purco

red und 26.20 u.

annu C.2

33 nu.

44 nu.

50 กม. ระยะทางตามลำน้ำ

96 nu.

สถามี C.13

สถานี C.2

2,648

3,625

4,686

24 201.

8 mi.

รายงานสภาพน้ำ แม่น้ำเจ้าพระยา

สถานี C.2 - เชื่อนเจ้าพระยา - สิงห์บุรี - อ่างทอง - อยุธยา

±



• พื้นที่ดับน้ำ

















































































在在土中一部间整定以上通历第二十一日月12日,外的开始日,以内有重点中心有疗整点中心或疗生三心,没有风气定心免病存置设计之情存生二心一有石生之心。

D.F.

n.w.

11.5

5.9.

W.IL

9.6

n.u.

18.69.

D.FI.

D.U.

14.61.

17.77

safu 22.52 u. 1,500 au, n./f (25 m.n.54)

rafu 24,67 sr. 2,500 au,n./3 (13 m.s.54)
vafu 23,70 sr. 2,000 au,n./3 (20 m.s.54)

wifu 25.53 u. 3,000 mu, u.ft (4 n. n.54)

103,500 and 1,500 a

ประกาณน้ำหาวานระกาย จ.นครสารรค์ สถายี C.2 แม่น้ำเจ้าพระกาย ฉ.เนือง จ.นครสารรค์

- D 2554 uRammin 4,704 man, 7.

2000

4500

4000

3500

2500

₹\.น.บล = เน็มกาน∂โ

2000

3000

1500

1000

200



















Flood information discerninated by various forms such as pamphlate, posters, normal boards or digital Loadus, presentation CDs as the cala access channels for public now applie