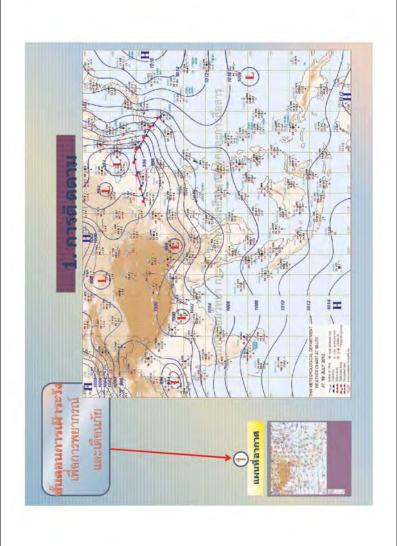

.ม./วินาที

### Trend

4,000 - 4,200 ลบ.ม./วินาที ที่ระดับ 9.05 - 9.20 ระดับน้ำที่สถานี M.7 อ.เมือง จ.อุบลราชธานี คาตว่าปริมาณน้ำเพิ่มสูงขึ้นประมาณ มีแนวโนมเพิ่มขึ้นอย่างต่อเนื้อง

4,057 au s./ Furiñ





10. Mae Nam Chao Phraya 11. Mae Nam Sakae Krang

7. Mae Nam Wang 5. Mae Nam Mun

6. Mae Nam Ping

8. Mae Nam Yom 9. Mae Nam Nan 16. Mae Nam Bang Pra Kong

19. Mae Nam Petchaburi

18. East-Coast Gulf

17. Tonle Sap

20. West Coast Gulf

21. Peninsula-East coast

22. Mae Nam Tapi

25. Peninsula-West coast

23. Thale sap Songkhla 24. Mae Nam Pattani

15. Mae Nam Prachin Buri

14 Mae Nam Mae Klong

13. Mae Nam Thachin

12. Mae Nam Pasak

Main River Basins of Thailand

1. Mae Nam Salawin

2. Mae Nam Khong

3. Mae Nam Kok 4. Mae Nam Chi







# Comparison Of Peak Flood Duration