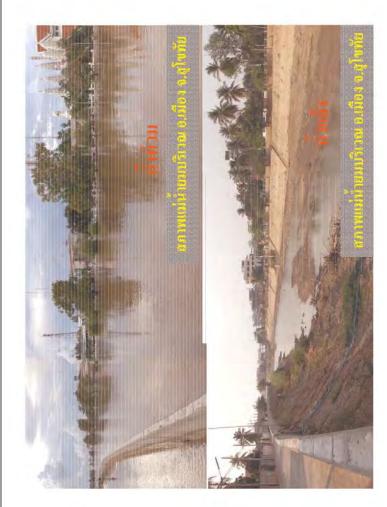

• พื้นที่ดับน้ำ

在在土中一部间整定以上通历第二十一日月12日,外的开始日,以内有重点中心有疗整点中心或疗生三心,没有风气定心免病存置设计之情存生二心一有石生之心。

D.F.

n.w.

11.5

5.9.

W.IL

9.6