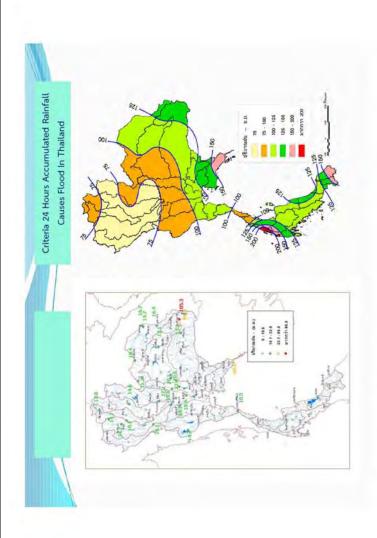

cala access channels for public now applied for another basins as well.

**ESECOD INFORMATION DISSEMINATION** 



River monitoring board at the city landmark where per flood situation during the critical period

Water level normal board

Alarm lights



People were following the water level board at the riverside during the critical period







A.A TE

WH ZI

1,500

1,800

1,200

006

(Ruun) rimarusti

900

300



ปริมาณน้ำใหลผ่าน สถานีC.13 แม่น้ำเจ้าพระยา เพื่อแจ้าพระยา อสรรพยา จ.ชัยนาท



13552 11353 1384 1358

- Uhrmuligaga 3,860 m.77 Yufi 15 m.n. 2554 ก็มาลทำกุลลุล 3,355 ณ/กิ วิเที่ 31 ก.ณ. 2553 funntingen 2,505 u. fd. Jufi 25 nat, 2551. เห็นกดนำสูนอุล 1,968 น. ว่า ในที่ 7 ค.ก. 2552

> 1000 3,500 3,000 2,500 2,000

นริเกลน้ำเกล้าหาเฉลาหวัน



1500

1,000

































## Situation And Forecasting At M.7, Mun River

## On October 1, 2013

Hourly Runoff



## Situation

บริเวณ จ.อุบลราชธานี ทำให้ระดับน้ำที่สถานี M.7 อ.เมือง จ.อุบลราชธาบี (ความจุ 2,360 ลบ.ม./วินาที ที่ระดับ 7.00 เมตร) เริ่มสันตลิง เมื่อวันที่ 22 ก.ย. วันที่ 1 พ.ศ. 2556 เวลา 06.00 น. ระดับน้ำ 9.09 น.(รสม.) สูงกว่าระดับตลิง 2.09 น. บริมาณน้ำ 4,057 ลบ.ม./วินาที

### Trend

4,000 - 4,200 ลบ.ม./วินาที ที่ระดับ 9.05 - 9.20 ระดับน้ำที่สถานี M.7 อ.เมือง จ.อุบลราชธานี คาตว่าปริมาณน้ำเพิ่มสูงขึ้นประมาณ มีแนวโนมเพิ่มขึ้นอย่างต่อเนื้อง

4,057 au s./ Furiñ





10. Mae Nam Chao Phraya 11. Mae Nam Sakae Krang

7. Mae Nam Wang 5. Mae Nam Mun

6. Mae Nam Ping

8. Mae Nam Yom 9. Mae Nam Nan 16. Mae Nam Bang Pra Kong

19. Mae Nam Petchaburi

18. East-Coast Gulf

17. Tonle Sap

20. West Coast Gulf

21. P