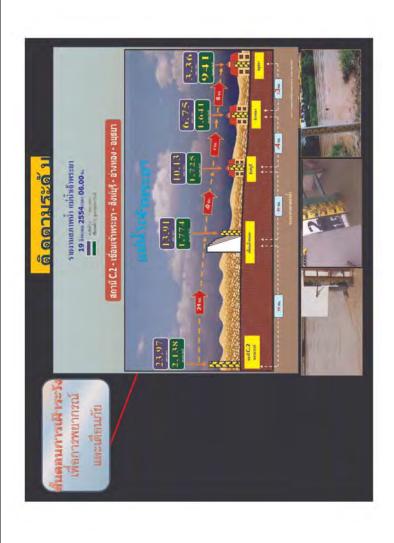

# เกณฑ์ปริมาณน้ำในความรับผิดขอบของหน่วยงานเพื่อการตัดสินใจสั่งการของลุ่มน้ำเจ้าพระยา

| רטייצאר או |                        |                |                                        |
|------------|------------------------|----------------|----------------------------------------|
|            | C.13                   | 1.000 Lebucia  | - Teston remarks who                   |
|            | พามาข้อเมือ            | 1,000 - 1,500  | + สานักขอประหาน/จังหวัด                |
|            |                        | 1,500 - 2,000  | นาการใกลนาสา +                         |
|            |                        | 000,2 rhnnrit  | + 5: Authority)                        |
|            | C3                     | 000,1 rhuria   | Tersonsualismunu                       |
|            | п. провомия            | 1,000 - 1,500  | + สาบักษณประหาบ/จังหวัด                |
|            |                        | 1,500 - 2,000  | urwashauusa +                          |
|            |                        | unnu17,2,000   | + száumá (Single Command Authority)    |
|            | C.7A                   | 1,000 לרלמרפ   | Tersonstranshrunu                      |
|            | อ.เมืองอำจทอง          | 1,000 - 1,500  | + สานิกบลประทาบ/จังหวัด                |
|            |                        | 1,500 - 2,000  | นะพระโดยแรง +                          |
|            |                        | 2,000 בדיחחרונ | + 5:: #1171 (Single Command Authority) |
|            | C.29                   | 005,1 rknria   | Tersonsuadswin                         |
|            | a,urolws               | 1,500 - 2,000  | + สานิกษณระหาน/จังหวัด                 |
|            |                        | 2,000 - 2,500  | + nautautautum +                       |
|            |                        | 005,2 rinnru   | + strium (Single Command Authority)    |
| ปาสัก      |                        |                |                                        |
|            |                        |                |                                        |
|            | 5.5                    | ดากวา 500      | าครงการขลประหาน                        |
|            | าเมืองพระนครศรี อนุธบา | 200 - 700      | + สาบักษณประหาน/จังหวัด                |
|            |                        | 700 - 1,400    | นานารโดยนะงา +                         |

red und 26.20 u.

annu C.2

33 nu.

44 nu.

50 กม. ระยะทางตามลำน้ำ

96 nu.

สถามี C.13

สถานี C.2

2,648

3,625

4,686

24 201.

8 mi.

รายงานสภาพน้ำ แม่น้ำเจ้าพระยา

สถานี C.2 - เชื่อนเจ้าพระยา - สิงห์บุรี - อ่างทอง - อยุธยา

±