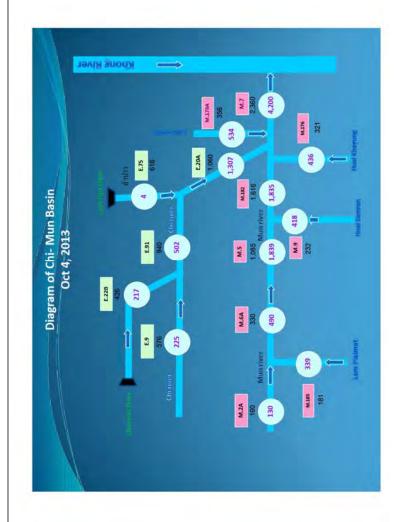

## Situation

บริเวณ จ.อุบลราชธานี ทำให้ระดับน้ำที่สถานี M.7 อ.เมือง จ.อุบลราชธาบี (ความจุ 2,360 ลบ.ม./วินาที ที่ระดับ 7.00 เมตร) เริ่มสันตลิง เมื่อวันที่ 22 ก.ย. วันที่ 1 พ.ศ. 2556 เวลา 06.00 น. ระดับน้ำ 9.09 น.(รสม.) สูงกว่าระดับตลิง 2.09 น. บริมาณน้ำ 4,057 ลบ.ม./วินาที

### Trend

4,000 - 4,200 ลบ.ม./วินาที ที่ระดับ 9.05 - 9.20 ระดับน้ำที่สถานี M.7 อ.เมือง จ.อุบลราชธานี คาตว่าปริมาณน้ำเพิ่มสูงขึ้นประมาณ มีแนวโนมเพิ่มขึ้นอย่างต่อเนื้อง

4,057 au s./ Furiñ

10. Mae Nam Chao Phraya 11. Mae Nam Sakae Krang