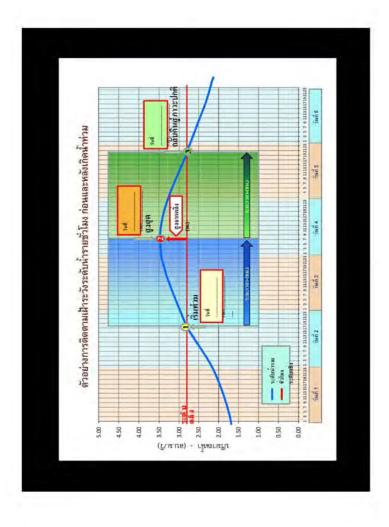

• พื้นที่ดับน้ำ

在在土中一部间整定以上通历第二十一日月12日,外的开始日,以内有重点中心有疗整点中心或疗生三心,没有风气定心免病存置设计之情存生二心一有石生之心。

D.F.

n.w.

11.5

5.9.

W.IL

9.6

n.u.

18.69.

D.FI.

D.U.

14.61.

17.77

safu 22.52 u. 1,500 au, n./f (25 m.n.54)

rafu 24,67 sr. 2,500 au,n./3 (13 m.s.54)
vafu 23,70 sr. 2,000 au,n./3 (20 m.s.54)

wifu 25.53 u. 3,000 mu, u.ft (4 n. n.54)

103,500 and 1,500 a

ประกาณน้ำหาวานระกาย จ.นครสารรค์ สถายี C.2 แม่น้ำเจ้าพระกาย ฉ.เนือง จ.นครสารรค์

- D 2554 uRammin 4,704 man, 7.

2000

4500

4000

3500