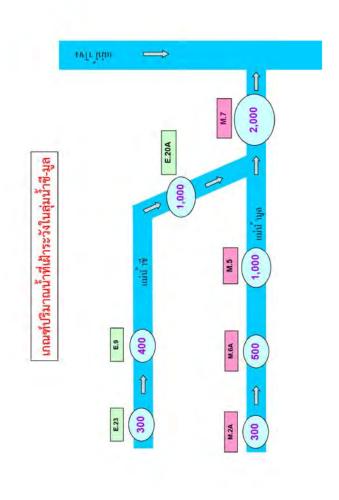

# เกณฑ์ปริมาณน้ำในความรับผิดขอบของหน่วยงานเพื่อการตัดสินใจสั่งการของลุ่มน้ำเจ้าพระยา

| רטייצאר או |                        |                |                                        |
|------------|------------------------|----------------|----------------------------------------|
|            | C.13                   | 1.000 Lebucia  | - Teston remarks who                   |
|            | พามาข้อเมือ            | 1,000 - 1,500  | + สานักขอประหาน/จังหวัด                |
|            |                        | 1,500 - 2,000  | นาการใกลนาสา +                         |
|            |                        | 000,2 rhnnrit  | + 5: Authority)                        |
|            | C3                     | 000,1 rhuria   | Tersonsualismunu                       |
|            | п. провомия            | 1,000 - 1,500  | + สาบักษณประหาบ/จังหวัด                |
|            |                        | 1,500 - 2,000  | urwashauusa +                          |
|            |                        | unnu17,2,000   | + száumá (Single Command Authority)    |
|            | C.7A                   | 1,000 לרלמרפ   | Tersonstranshrunu                      |
|            | อ.เมืองอำจทอง          | 1,000 - 1,500  | + สานิกบลประทาบ/จังหวัด                |
|            |                        | 1,500 - 2,000  | นะพระโดยแรง +                          |
|            |                        | 2,000 בדיחחרונ | + 5:: #1171 (Single Command Authority) |
|            | C.29                   | 005,1 rknria   | Tersonsuadswin                         |
|            | a,urolws               | 1,500 - 2,000  | + สานิกษณระหาน/จังหวัด                 |
|            |                        | 2,000 - 2,500  | + nautautautum +                       |
|            |                        | 005,2 rinnru   | + strium (Single Command Authority)    |
| ปาสัก      |                        |                |                                        |
|            |                        |                |                                        |
|            | 5.5                    | ดากวา 500      | าครงการขลประหาน                        |
|            | าเมืองพระนครศรี อนุธบา | 200 - 700      | + สาบักษณประหาน/จังหวัด                |
|            |                        | 700 - 1,400    | นานารโดยนะงา +                         |