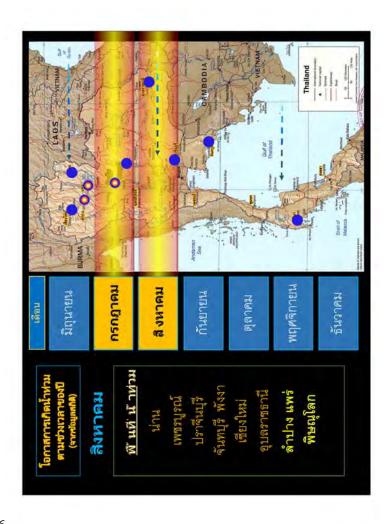

The Kingdom of Thailand Capacity Development in Disaster Management (Phase-2) Model Curriculum and Materials for Training on Management of Natural Disasters

#### 2. Risk Management from Flood Disaster

(Royal Irrigation Department)

































ความรูด้านี้ 12,380 ลนม.คืนาที





















































# เกณฑ์ปริมาณน้ำในความรับผิดขอบของหน่วยงานเพื่อการตัดสินใจสั่งการของลุ่มน้ำเจ้าพระยา

| רטייצאר או |                        |                |                                        |
|------------|------------------------|----------------|----------------------------------------|
|            | C.13                   | 1.000 Lebucia  | - Teston remarks who                   |
|            | พามาข้อเมือ            | 1,000 - 1,500  | + สานักขอประหาน/จังหวัด                |
|            |                        | 1,500 - 2,000  | นาการใกลนาสา +                         |
|            |                        | 000,2 rhnnrit  | + 5: Authority)                        |
|            | C3                     | 000,1 rhuria   | Tersonsualismunu