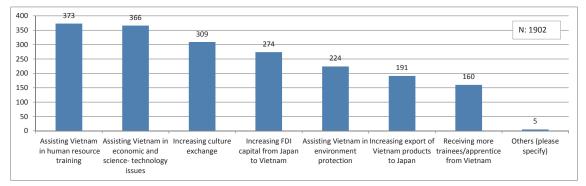

Japan. They were asked to choose one item from among 0 (no opinion), 1(not good), 2 (not so good), 3 (good), to 4 (very good) on this question.

Figure 17-1 shows that 345 students (70% of the respondents) chose 3 (good), 80 students (16.2%) chose 4 (very good). The smallest number of respondent chose 1(not good).



(Source: Prepared by the Study Team)



Next, the respondents were asked, "What should be the measures from Japan side to improve its relationship with Vietnam?" (multiple answers allowed)

As shown in Figure 17-2, the respondents replied that Vietnam should be assisted in (1) human resources training, (2) economic and science- technology issues, (3) increasing culture exchange, (4) increasing FDI capital from Japan to Vietnam, and (5) environment protection, in that order.



<sup>(</sup>Source: Prepared by the Study Team)

## Figure 17-2: What should be the Measures from Japan Side to Improve the Relationship with Vietnam? (multiple answers allowed)

#### (2) Awareness of Japan's ODA in Vietnam

#### 1) Awareness of Japan's ODA in Vietnam

The respondents were asked, "Are you aware of the Japanese Government providing ODA funds to Vietnam?" 76.6% of the respondents (378 numbers) replied, "Yes" and 23.3% of the respondents (115 numbers) replied, "No."

378 respondents who replied, "Yes," were asked to specify their awareness of Japan's ODA in the each field, such as education, transportation, urban development, culture, poverty reduction, health, power, environment, agriculture, water supply and drainage, legal system and economic policy. They were asked to c