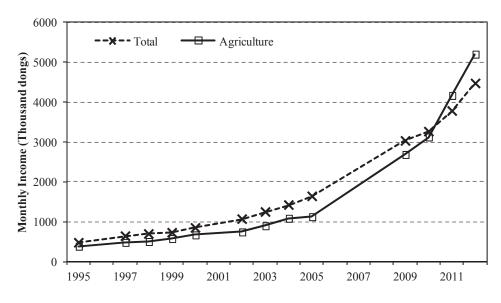

As shown in the following figure, Vietnamese economics has continued to grow after the Doi Moi policy. In contrast, the share of agriculture, fisheries and animal husbandry has continued to decline. Labor population in this sector has simultaneously decreased due to GOV policy. However, income has increased and exceeded the average income in Vietnam in 2011.

Note: "Agriculture" includes fisheries and animal husbandry (Source: GSO, World Bank)

Figure 11-4: Changes of GDP and Share of Each Economic Activity in Vietnam

(Note: "Agriculture" includes fisheries and animal husbandry) (Source: GSO, World Bank)

Figure 11-5: Changes in the Monthly Average Income in the Agriculture Sector and Labor in General

The results shown above signify that the goal of GOV to improve the living standard and increase the income of farmers and the rural people has been achieved in certain areas. It can be said that it is an achievement of Japan's ODA in Vietnam because GOJ has continued their assistance along with their policy. This achievement is, however, not brought about by one project or one donor. Therefore, it is difficult to evaluate the impact given by Japan's ODA.