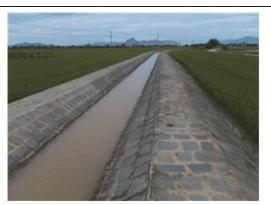

#### 11.4.1 Irrigation

Although the average annual rainfall throughout Vietnam is more than 1,500mm, Ninh Thuan Province and Binh Thuan Province, where Phan Rang Irrigation Project was implemented and the Phan Ri – Phan Thiet Irrigation Project is under construction, have only 800 - 1,000mm rainfall annually. In these conditions, stable and efficient agriculture is difficult without adequate irrigation facilities.

In the 1960s, the Phan Rang Irrigation Project was planned and implemented. While direct evaluation of project effect for the beneficiary is difficult because the project was completed about 40 years ago and the data of that time is not available, the advantage of irrigation agriculture compared with rainfed agriculture is well known.

Furthermore GOV and GOJ agreed in March of 2013 to implement the project, "Improvement of Irrigation System in Northern Nghe An Province," as a Japanese yen loan project. Due to the improvement of depreciated irrigation facilities, efficient water use is expected. The irrigation area will extend up to 29,000 ha after the improvement work is completed. In addition, the improvement plan will include a water supply program for an industrial park downstream of the irrigation channel. Thus, the project will help develop the living standard of the rural community in both the industrial as well as agricultural sectors.