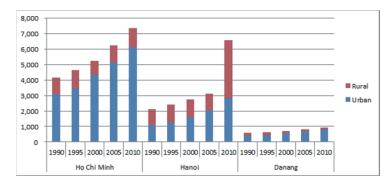

|                              |          |       |       | ,     |       | ,     | J     |
|------------------------------|----------|-------|-------|-------|-------|-------|-------|
|                              |          | 1993  | 1998  | 2002  | 2004  | 2006  | 2008  |
| Per capita C<br>(constant 20 |          | 268.3 | 369.2 | 448.6 | 506.9 | 581.6 | 656.3 |
| Urbanization rate (%)        |          | 22.6  | 23.5  | 25.5  | 26.7  | 27.9  | 29.1  |
| Poverty                      | National | 58.1  | 37.4  | 28.9  | 19.5  | 16    | 14.5  |
| rate                         | Urban    | 66.4  | 44.9  | 35.6  | 25    | 20.4  | 18.7  |

6.7

3.6

3.9

3.3

Table 14-2: Historical Trend of Economic Growth, Urbanization, and Poverty Rate

(Source: World Development Indicators)

25.1

Rural



(Note: Hanoi City incorporated with neighboring provinces and expanded its administrative boundary in 2008 (921 km<sup>2</sup>  $\rightarrow$  3,344km<sup>2</sup>) (Source: Vietnam Statistical Book)

Figure 14-2: Population Change in Three Major Metropolis (unit: thousand)

# 14.2.2 Beginning of Rapid Urbanization and Subsequent Urban Problems, Rural Development for Poverty Reduction (1992-2000)

(1) Rapid urbanization and Expansion of Urban Areas

#### Growing major cities

In the 1990s, urbanization started full-scale in Vietnam, which was especially concentrated in the major cities. Ho Chi Minh City, the largest city in Vietnam, experienced a rapid population increase with an average growth rate of 2.8% in the early 1990s, 2.2% in the late 1990s; and its population reached at 4.6 mill