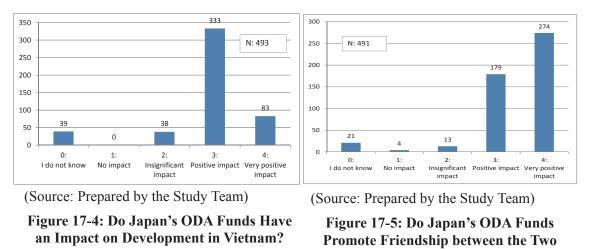

Slow disbursement" with 6 respondents.

2) Impact of Japan's ODA on development in Vietnam and the relation between Vietnam and Japan

The respondents were asked, "Do Japan's ODA funds have an impact on development in Vietnam?" and "Do Japan's ODA funds promote the friendship between the two countries?" They were asked to choose one item from among 0 (I do not know), 1 (no impact), 2 (insignificant impact), 3 (positive impact), to 4 (very positive impact) for these questions.

As Figure 17-4 shows, 67.5% of the respondents (333 numbers) chose "3 (positive impact)", followed by "4 (very positive impact)" with 83 respondents (16.8%). As Figure 17-5 shows, 55.8% of the respondents (274 numbers) chose "4 (very positive impact)", followed by "3 (positive impact)" with 179 respondents (36.5%).



3) Expectations of Japan and Japan's ODA in the Future

The respondents were asked, "In which fields does Vietnam still need ODA from Japan?" and "Which ODA scheme does Vietnam still need from Japan?"

**Countries?** 

As Figure 17-6 shows, in terms of field, (1) education seemed most important, followed by (2) health, (3) transportation, (4) environment, and (5) poverty reduction. In terms of scheme, ODA loans seemed most needed for Vietnam, followed by grant aid and technical cooperation.



(Source: Prepared by the Study Team)

Figure 17-6: In which fields does Vietnam still need ODA from Japan? (multiple answers are allowed)

#### 17.4 Characteristics and Recommendations of PR for Japan's ODA

As can be seen from the report thus far, JICA has poured a greater amount of energy into PR