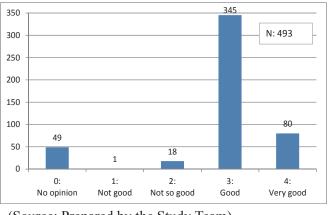

ver delta                                  | 13.6% | 67     |
| Mekong delta or Southeast area                    | 10.5% | 52     |
| Province in northern mountainous and midland area | 7.9%  | 39     |
| Southern central area                             | 7.3%  | 36     |
| Total                                             |       | 493    |

(1) Assessment of the relationship between Vietnam and Japan

The respondents were asked to assess the relationship between Vietnam and Japan. They were asked to choose one item from among 0 (no opinion), 1(not good), 2 (not so good), 3 (good), to 4 (very good) on this question.

Figure 17-1 shows that 345 students (70% of the respondents) chose 3 (good), 80 students (16.2%) chose 4 (very good). The smallest number of respondent chose 1(not good).



(Source: Prepared by the Study Team)



Next, the respondents were asked, "What should be the measures from Japan side to improve its relationship with Vietnam?" (multiple answers allowed)

As shown in Figure 17-2, the respondents replied that Vietnam should be assisted in (1) human resources training, (2) economic and science- technology issues, (3) increasing culture exchange, (4) increasing FDI capital from Japan to Vietnam, and (5) environment protection, in that order.



<sup>(</sup>Source: Prepared by the Study Team)

## Figure 17-2: What should be the Measures from Japan Side to Improve the Relationship with Vietnam? (multiple answers allowed)

#### (2) Awareness of Japan's ODA in Vietnam

#### 1) Awareness of Japan's ODA in Vietnam

The respondents were asked, "Are you aware of