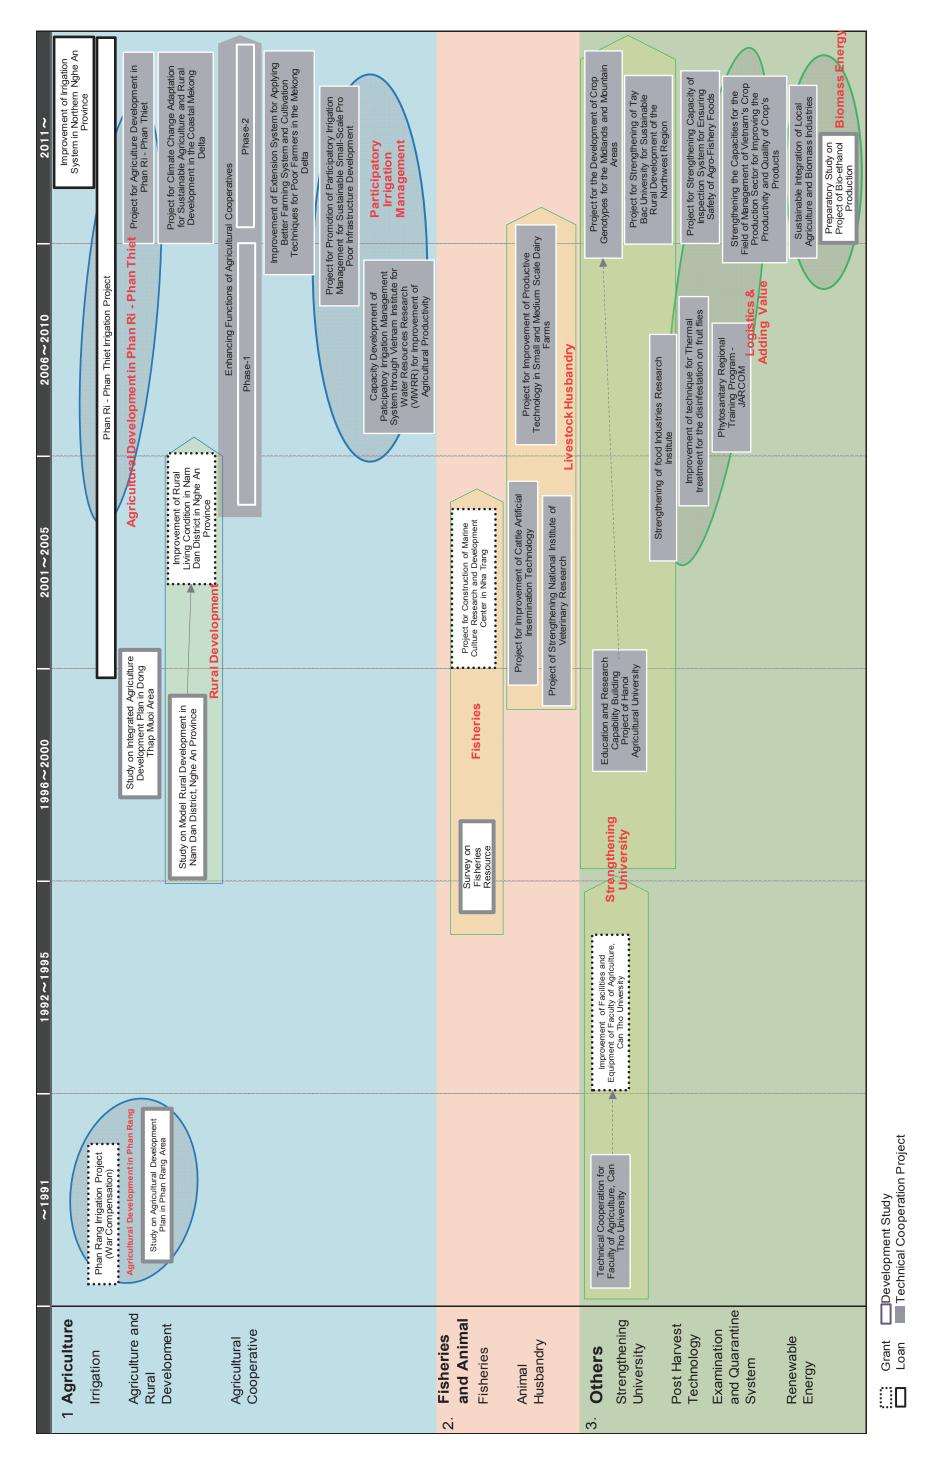

## 11.3.1 Overview

The number of projects carried out or are being carried out by Japan's ODA as of July 2013 is shown in the table below.

|                        | War<br>compensation | Grant | Loan | Development<br>Study | Technical cooperation | Total  |
|------------------------|---------------------|-------|------|----------------------|-----------------------|--------|
| Agricultural<br>Sector | 1(1)                | 3(3)  | 2(0) | 5(5)                 | 19(13)                | 30(22) |

Table 11-5: Number of ODA Projects for Vietnam in Agricultural Sector

Note: () means a number of projects completed (Source: JICA Study Team)

To implement ODA projects, GOJ formulated a Country Assistance Program or Country Assistance Policy and ODA projects have been conducted based on them. The first Country Assistance Program for Vietnam was established in 2000 and it was revised in 2004, 2009 and 2012 as Country Assistance Policy.

GOJ's target has consistently been assistance to reduce poverty, improve farmers' livelihood, develop rural infrastructure (see Chapter 13), enhance farmers' organizations, and improve and disseminate agricultural technology in the agricultural sector of Vietnam. In addition, GOJ has provided assistance in the post-harvest processing of agricultural products to promote exports, to improve distribution, to strengthen the plant quarantine system, and the plant variety protection system. Such assistance was conducted in conjunction with the GOV's policy to acquire foreign currency through the export of agricultural products. The impact of Japan's ODA can be seen in the reduced poverty rate especially in rural areas and the increase in the amount of exported agricultural products.

## 11.3.7 Collaboration between Vietnam and Japan in the Agriculture, Livestock Husbandry and Fisheries Sectors

Generally it takes much time to implement ODA project after establishing a project plan. Therefore the timing of the project implementation by Japanese ODA and the demand of GOV did not match every time. Changes in the projects and policies are reviewed and summarized below.

Promoting exports, processing agricultural products and developing rural infrastructure have been important issues since 1991. Agricultural production was the means of obtaining foreign currency rather than food production for the populace.

In contrast, infrastructure improvement, development and expansion of agricultural technology and diversification of agricultural productivity have been mentioned in the support plans of Japanese ODA for Vietnam since aid was resumed. For improvements in irrigation infrastructure, although only three irrigation projects were implemented, many irrigation facilities have been constructed and improved in the "Small-scale Pro Poor Infrastructure Development Project" (refer to Chapter 13). Promoting the export of agricultural products was included in the projects to improve post-harvest technology, distribution, enhancement of the plant variety protection system, food security and value added.

For the past 20 years, livestock husbandry was an important issue in the first decade and fishery in the latter decade in the policy of GOV. In accordance with a interview survey conducted in 2013, both animal husbandry and fishery were also important as the means for obtaining foreign currency even though they were not mentioned in the SEDPs. In recent years, the diet of the Vietnamese people has diversified along with economic growth and the demand for animal protein will increase. In future, Japanese assistance not only for promotion of export, but also satisfying domestic demand will be needed.

A development study, a grant project and a technical cooperation project were implemented in the fishery sub-sector and two technical cooperation projects were implemented in the livestock husbandry sub-sector. Thus, Japanese ODA policy and the demand of the GOV were almost matched.