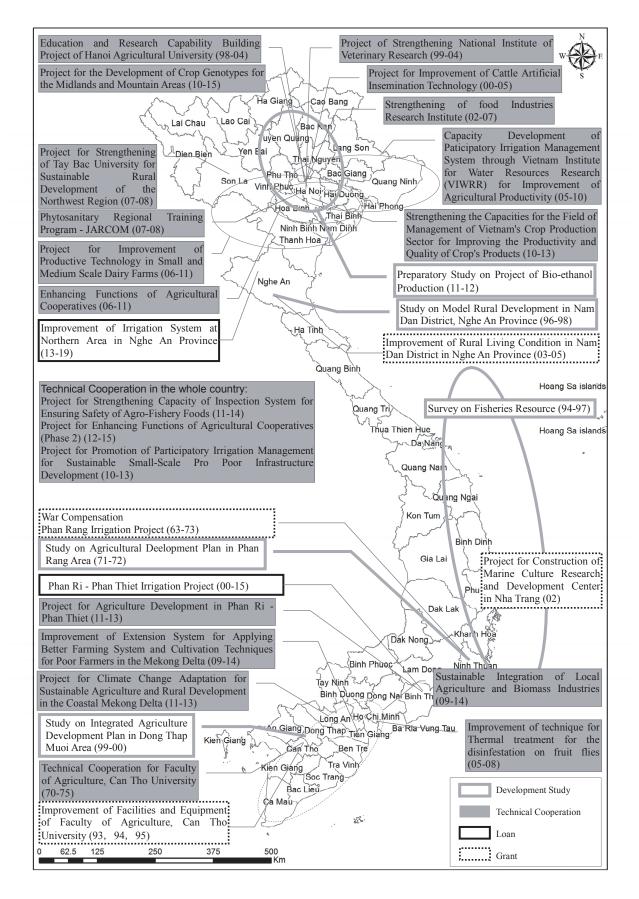

| No. | Start   | End     | Project Title                                                                                                        | Scheme<br>(Amount: million yen)                                        |
|-----|---------|---------|----------------------------------------------------------------------------------------------------------------------|------------------------------------------------------------------------|
| 1   | 1963    | 1973    | Phan Rang Irrigation Project                                                                                         | War compensation                                                       |
| 2   | 1971.9  | 1972.3  | Technical Cooperation for Faculty of<br>Agriculture, Can Tho University                                              | Development study                                                      |
| 3   | 1970.3  | 1975.5  | Can Tho University Agricultural<br>Department Technical Cooperation Project                                          | Project-type technical<br>cooperation (provision<br>of equipment: 160) |
| 4   | 1993    | 1993    | Improvement of Facilities and Equipment<br>of Faculty of Agriculture, Can Tho<br>University (1/2)                    | Grant (788)                                                            |
| 5   | 1994    | 1994    | Improvement of Facilities and Equipment<br>of Faculty of Agriculture, Can Tho<br>University<br>(National bond 2/2-1) | Grant (235)                                                            |
| 6   | 1995    | 1995    | Improvement of Facilities and Equipment<br>of Faculty of Agriculture, Can Tho<br>University<br>(National bond 2/2-2) | Grant (1,283)                                                          |
| 7   | 1995.3  | 1998.3  | Survey on Fisheries Resource                                                                                         | Development study                                                      |
| 8   | 1996.10 | 1998.3  | Study on Model Rural Development in<br>Nam Dan District, Nghe An Province                                            | Development study                                                      |
| 9   | 1998.9  | 2003.8  | The Education and Research Capability<br>Building Project of Hanoi Agricultural<br>University                        | Project-type technical<br>cooperation<br>(778)                         |
| 10  | 1999.3  | 2000.10 | Study on Integrated Agriculture<br>Development Plan in Dong Thap Muoi<br>Area                                        | Development study                                                      |

Table 11-6: List of ODA Projects in Vietnam's Agricultural Sector (-1999)

(Source: JICA Study Team)

Japan's first ODA project in the agricultural sector of Vietnam was the "Phan Rang Irrigation Project." The project was planned and implemented to irrigate 24,300 ha using two water sources. One was the discharge from the Da Nhim hydraulic power plant (see Chapter 6) and the other was the Song Coi River. After the project, the "Study on Agricultural Development Plan in Phan Rang Area" was also conducted in the 1970s.

"Technical Cooperation for Faculty of Agriculture, Can Tho University" was conducted in the 1970s. Can Tho City is located in the Mekong Delta, which is a main southern grain belt, and the agricultural faculty of Can Tho university was positioned as the center of agricultural development in the Mekong Delta. However, since this project was undertaken by the Vietnam Republic, it was discontinued with the collapse of the country in 1975. "Improvement of Facilities and Equipment of Faculty of Agriculture, Can Tho University" was started in 1993, immediately after resuming ODA to the Socialist Republic of Vietnam in November 1992. This project has helped improve its capabilities in research and education by providing equipment and buildings.

The Fisheries Resource Survey was started in 1995 to support the fishery development plan. Fishery is an important industry, which supplies protein to the Vietnamese population and generates export products. The plan was supposed to accelerate the development of offshore fishing and to adjust the production balance between coastal and offshore fishing.

The north central coastal region that includes Nghe An Province is the country's poorest area with more than 20% of the populace living under the poverty line. The living standard in Nam Dan District is especially low because of a depreciated and degraded agricultural infrastructure and frequent flood hazards. In view of this situation, GOV requested GOJ to provide technical assistance to establish a development plan for the area. JICA conducted the "Study on Model Rural Development in Nam Dan District, Nghe An Province," where a rural development master plan was prepared and a feasibility study for a priority project was implemented.

Although the Doi Moi policy was enacted ten years ago, legislating agricultural policies in line with the market economy, research and development, and developing human resources involved in disseminating agricultural technology continues to remain urgent issues. In order help resolve these issues, "The Education and Research Capability Building Project of Hanoi Agricultural University" was carried out to strengthening the training and educational capability of the university.

Dong Tap Moi district located in the Mekong Delta suffered from flood and acid soil. In order to achieve sustainable agriculture and improve farmers' income, "Dong Tap Moi Agricultural development planning study" was carried out to establish a master plan and conduct an F/S on drainage improvement as well as agricultural development.