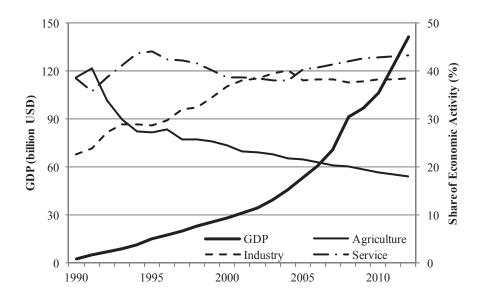

As shown in the following figure, Vietnamese economics has continued to grow after the Doi Moi policy. In contrast, the share of agriculture, fisheries and animal husbandry has continued to decline. Labor population in this sector has simultaneously decreased due to GOV policy. However, income has increased and exceeded the average income in Vietnam in 2011.

Note: "Agriculture" includes fisheries and animal husbandry (Source: GSO, World Bank)

Figure 11-4: Changes of GDP and Share of Each Economic Activity in Vietnam

(Note: "Agriculture" includes fisheries and animal husbandry) (Source: GSO, World Bank)