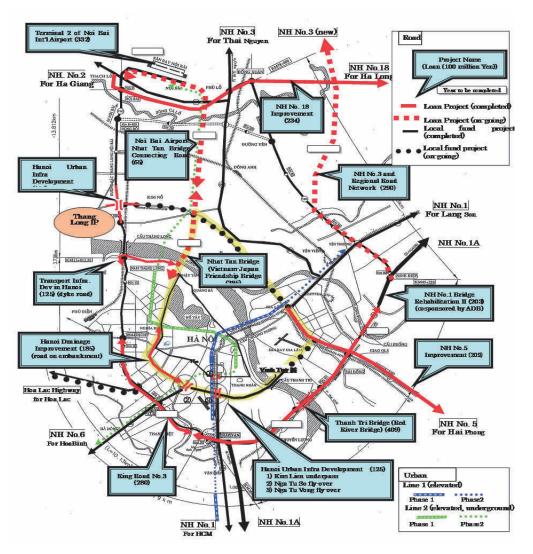

on of major ODA projects in Hanoi City are shown in Figure 14-6. Access to the international market has ensured the development of international gateways such as Hai Phong Port Improvement and Noi Bai International Terminal 2 together with regional corridor development such as National Highway No.5 and No. 18. The industrial base was strengthened in Thang Long Industrial Park in the Hanoi Urban Infrastructure Project. It has improved the international competitiveness of Hanoi City and its surrounding regions. Foreign Direct Investment of Hanoi City increased from US\$ 3354 million in 1995 to US\$ 7,340 million in 2000 and US\$ 19,889 million in 2010; and the industrial output of Hanoi City expanded from VND 8.5 trillion in 1995 to VND 17.3 trillion in 2000 and VND 108.8 trillion in 2010.



(Source: JICA, Southeast Asia and Pacific Department)

Figure 14-5: Location Map of ODA Projects in Hanoi City

Expansion of major roads and flyover was developed in the "Hanoi Urban Transport Projects" and a series of projects to promote traffic safety improved mobility in Hanoi City. "Hanoi Drainage Improvement Project" and 3R Initiatives Program has improved the sanitary conditions of its citizens. Post-evaluation of the "Hanoi Drainage Improvement Project" found that project beneficiaries appreciated the impact of the project such as reduction of inundation and waterborne diseases. Further, it also provided recreation sites for citizens through improvement of lakes, which enhanced the attractiveness of Hanoi City.

# 14.4.2 Living Conditions Improvement and Poverty Reduction in Rural