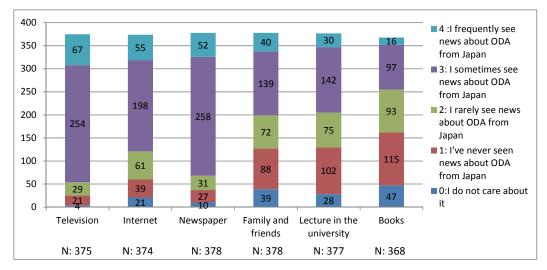

121    |
| Red- river delta                                  | 13.6% | 67     |
| Mekong delta or Southeast area                    | 10.5% | 52     |
| Province in northern mountainous and midland area | 7.9%  | 39     |
| Southern central area                             | 7.3%  | 36     |
| Total                                             |       | 493    |

 Table A3-2 : Number of Respondents by their Hometown

#### (2) Questions and Answers



Figure A3-1: Impression of Japan (multiple answers allowed)



(Source: Prepared by the Study Team)

Figure A3-2: Assessment of the Relationship between Vietnam and Japan





Figure A3-3: What should be the Measures from Japan Side to Improve the Relationship with Vietnam? (multiple answers allowed)



(Source: Prepared by the Study Team)





(Source: Prepared by the Study Team)





(Source: Prepared by the Study Team)

Figure A3-6 : Awareness of Japan's ODA by Field

| Ranking | Project                                                                                                                                                       | Number |
|---------|---------------------------------------------------------------------------------------------------------------------------------------------------------------|--------|
| 1       | North - South Expressway                                                                                                                                      | 20     |
| 2       | Terminal T2 at Noi Bai International Airport