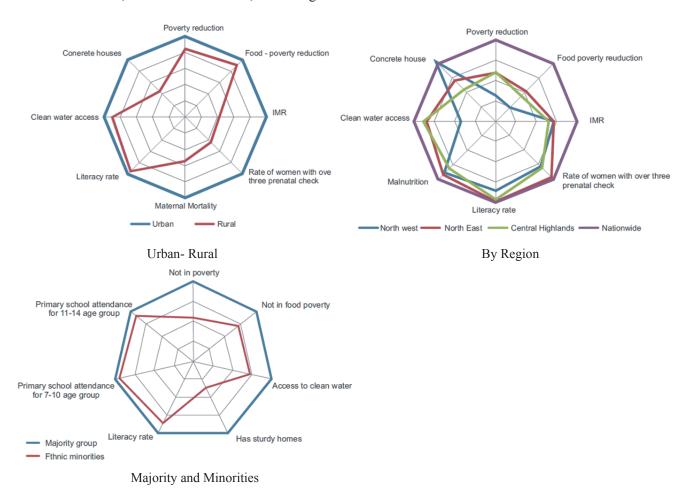

ral electrification, water supply development, social services improvement such as education and hospitals. It significantly contributed to improved livelihoods in the rural area, where the poverty rate decreased from 46% in 1998 to 36% in 2002 and 25% in 2004.

However, poor conditions still existed in a few specific areas such as remote places and disaster-damaged regions. The poverty rate for ethnic minorities was still high at 61% as of 2004. In the northwest region where many ethnic minority people live, the poverty rate was high at 59%. Regional and racial disparities still remain in Vietnam. The rich-poor gap nationwide also rose from the 1990s to 2000s. Urban-rural or racial disparities were also observed in the service infrastructure, educational standard, and living conditions.



(Source: MPI, 2010, Millennium Development Goals 2010 National Report) Figure 14-3: Disparities in terms of MDGs (as of 2008)

# 14.2.4 Sustainable Urban Development and Alleviation of Regional Disparities (after 2005)

# (1) Promotion of Sustainable Urban Development

#### Global environmental issues

After joining the WTO in 2007, major cities such as Hanoi and Ho Chi Minh City had to respond further globalization and strengthen international competitiveness. At the same time, in conjunction with increasing international concern on global environmental issues, cities in Vietnam were also required to consider global environmental issues such as global warming, global resource and energy depletion, and food crises. Thus sustainable urban development became new urban development issue. Th