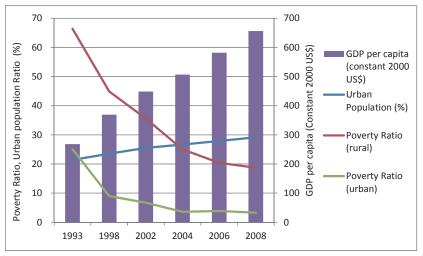

## 11.2.4 From 2000 to 2005 (7th SEDP)

Domestic food supply had improved and the percentage of the population living under the food poverty line had dropped to less than 10% in 2002.

| Year           | 1993 | 1998 | 2002 | 2004 | 2006 | 2008 | 2010 | 2011 | 2012 |
|----------------|------|------|------|------|------|------|------|------|------|
| Entire Country | 58.1 | 32.4 | 28.9 | 18.1 | 15.5 | 13.4 | 14.2 | 12.6 | 11.1 |
| Urban Area     | 25.1 | 9.2  | 6.6  | 8.6  | 7.7  | 6.7  | 6.9  | 5.1  | 3.9  |
| Rural Area     | 66.4 | 44.5 | 35.6 | 21.2 | 18.0 | 16.1 | 17.4 | 15.9 | 14.4 |

Table 11-4: Changes in the Poverty Rate in Vietnam

(Source: 1993: VASS, 1998 – 2012: GSO)

In this SEDP, the focus was on intensive production of agriculture, diversification of agricultural products, promotion of commercial crops and fisheries, and development infrastructure, including irrigation facilities. Research and development of industrial crops for processing and value added were targeted to promote agriculture as an export industry. Through these measures described above, GOV tried to improve income and the living standard in rural areas.