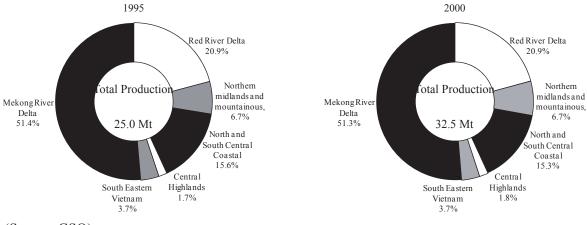

## 11.2.3 From 1996 to 2000 (6th SEDP)

Under the 6th SEDP, food security was an important issue. Although rice production was adequate to satisfy domestic demand, rice distribution to rural areas was insufficient because rice production was concentrated in both the Red River and Mekong deltas; and this situation was further exacerbated by an inadequate transport system in Vietnam.

(Source: GSO)

Figure 11-2: Proportion of Rice Production in Each Area (Left: 1995, Right: 2000)

In the 6th SEDP, quality improvement, diversification and processed agricultural products were mentioned as the important issues. Export as well as income improvement by developing the domestic agricultural market were set as a target.