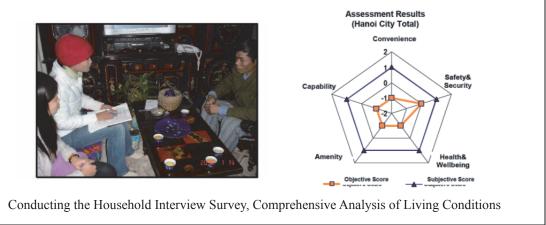

Hanoi City. It covered people's opinions about the current problems and future needs as well as accessibility to urban services, based on a qualitative and quantitative analysis done on living conditions, transport, landscape and others. The result of the analysis reflected the people's opinion about policy formulation and project establishment. Comprehensive analysis was done by sector and region, which is summarized in the database.

This planning process using the Household Interview Survey, which was not applied in the

previous urban planning system under the planned economy in Vietnam, was highly appreciated as a participatory approach by the stakeholders of Hanoi City. The former office of MOC said, "it can be a bridge to connect policy and projects with the people in Hanoi City."



# 14.4.4 Community Enhancement through Inclusive Participatory Approach

As poverty reduction has been continuously identified as one of the main objectives of the Japanese aid policy since the restoration of Japan's ODA, it ensures that all Vietnamese people including ethnic minorities can benefit by Japan's ODA projects. In the rural development sector, the community participatory approach was applied where people in the community identified its needs, prioritized projects and implemented them on their own.

Particularly in areas with ethnic minorities or in poor rural areas, it is important to provide motivation and involve people in the development process in order to make people realize that it is not the government, but the people themselves that establish the plan and implement th