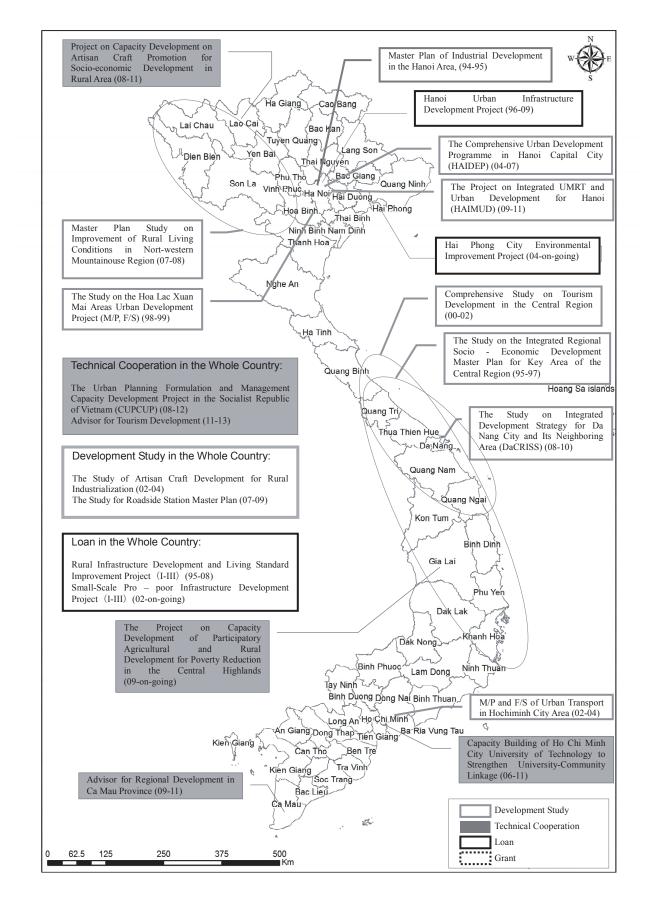

ch as roads, water supply or irrigation did not function well, although the infrastructure itself was completed. This was because Vietnamese commitment was not properly provided such as the counterpart fund to complete the projects, operation and maintenance, and enforcement of traffic rules. This is mainly due to the lack of financial resources by the provincial government. In view of the number of roads that was constructed and completed, a larger amount of resources is needed for operations and maintenance, particularly in the mountainous and remote areas. Although JICA's budget was mainly provided for construction, operating and maintaining resources can be ensured through JICA technical assistance projects, which will further enhance the effectiveness of a rural development project.



Figure 14-6: Projects Sites in the Rural and Urban Development Sector in Vietnam





443

| Before 1995 | Poverty Reduction                                                                                                                                                                             | North<br>MP of Inc<br>Development<br>Central<br>States<br>Bage<br>Development<br>Project for the Impro-<br>Water Supply Facilit<br>Lam Area<br>Drainage MP<br>Hanoi                                                                                                                                                                                 | Developmen |
|-------------|---------------------------------------------------------------------------------------------------------------------------------