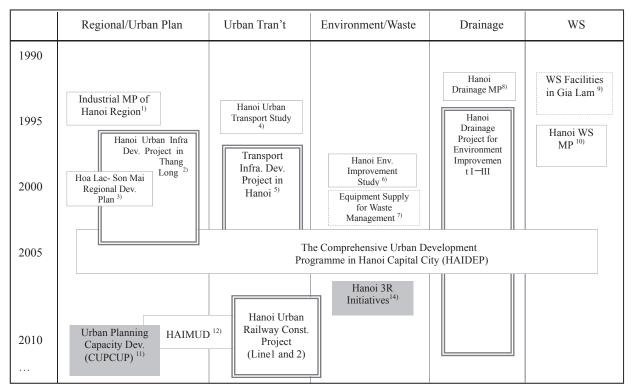

n construction project of urban railway line 1 and corresponding study to promote transit-oriented development (TOD) at the HCMC Line 1 stations. More specifically it aims to improve accessibility at the stations and thus create the added value of the HCMC Line 1 stations.

In Da Nang City, the biggest city in the central region, "The Study on Integrated Development Strategy for Da Nang City and Its Neighboring Area in the Socialist Republic of Vietnam (DaCRISS)" was conducted in 2008 and 2010, based on which General Plan of Da Nang City was formulated afterward. In order to promote this comprehensive urban development approach in the secondary cities, "The Urban Planning Formulation and Management Capacity Development Project in the Socialist Republic of Vietnam (CUPCUP)" was conducted.



(Note: Official project title;

1) Master Plan of Industrial Development in the Hanoi Area

2) Hanoi Urban Infrastructure Development Project Phase I: Public Sector Support to Thang Long North Area

3) The Study on the Hoa Lac Xuan Mai Areas Urban Development Project (M/P, F/S)

4) The Study on Urban Transportation for Hanoi City

5) Transport Infrastructure Development Project in Hanoi

6) Study on Environmental Improvement at Hanoi City

7) The Project for Urgent Equipment Supply for Waste Management in Hanoi

8) Urban Drainage and Wastewater Disposal System in Hanoi City

9) The Project for the Improvement of Water Supply Facilities in Gia Lam Area, Hanoi City

10) The Study on Water Supply Development for Hanoi City

11) The Urban Planning Formulation and Management Capacity Developm