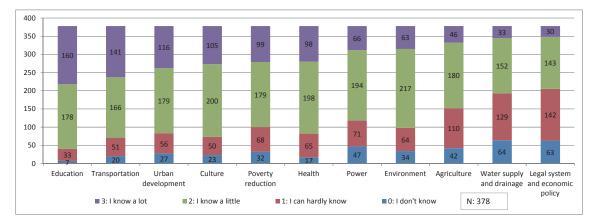

" 76.6% of the respondents (378 numbers) replied, "Yes" and 23.3% of the respondents (115 numbers) replied, "No."

378 respondents who replied, "Yes," were asked to specify their awareness of Japan's ODA in the each field, such as education, transportation, urban development, culture, poverty reduction, health, power, environment, agriculture, water supply and drainage, legal system and economic policy. They were asked to choose one item from among 0 (I don't know), 1(I hardly know), 2 (I know a little), to 3 (I know a lot) on this question.

As shown in the Figure 17-3, (1) education was best known among the respondents followed by (2) transportation and (3) culture. In contrast, legal system and economic policy, water supply and drainage, agriculture, and power were relatively unknown.



(Source: Prepared by the Study Team)

Figure 17-3: Awareness of Japan's ODA by Field

Next, the respondents were asked to specify the name of a Japan's ODA project which they knew well.

North - South Expressway was the most popular project with 20 respondents, followed by Terminal T2 at Noi Bai international airport with 10 respondents, EVN electricity project with 8 respondents, Thanh Tri Bridge with 7 respondents, project supporting Bach Mai Hospital with 6 respondents. The results show that the infrastructure projects are famous among Vietnamese university students.

The respondents were asked, "Have you ever known any negative information about Japan's ODA projects?" 29.6% of the respondents (112 numbers) replied, "Yes," and 70.4% (266 numbers) replied, "No." 16 respondents answered