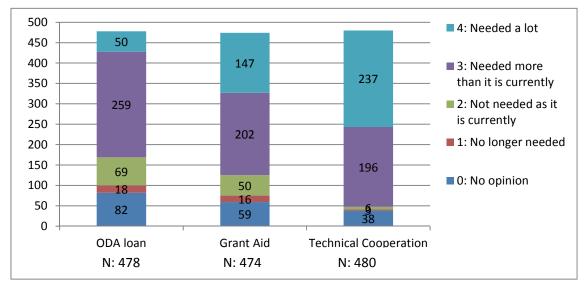

-------------------------------|--------|
| 1       | Introducing Japan's ODA projects directly at the local level, without any intermediary agency                          | 5      |
| 2       | Showing information of ODA loans through the introduction of ODA projects                                              | 3      |
| 3       | Making propaganda of Japan's ODA<br>Creating more cultural exchange activities for Vietnamese and Japanese<br>students | 2      |
| 4       | Introducing Japan's ODA projects through lectures in universities,<br>Enhancing the diplomacy activities with Vietnam  | 1      |

(Source: Prepared by the Study Team)

# Figure A3-10 : Which PR Activity should the Japanese Government Implement? (multiple answers are allowed)



(Source: Prepared by the Study Team)









# **APPENDIX-4: List of References**

### Chapter 2

- Asian Development Bank (ADB) (2012) "Viet Nam Fact Sheet"
- ADB Website (2013) "Countries and Regions"
- Communist Party of Vietnam Central Committee (2013) "Online Newspaper"
- General Statistics Office of Vietnam Website (2013) "Statistical Data"
- Ministry of Planning and Investment (MPI) (2001) "The 5-Year Plan for Socio-economic Development (2001-2005)
- MPI (2006) "The 5-Year Socio-economic Plan 2006-2010"
- MPI (2011) "The 5-Year Socio-economic Plan 2011-2015"
- Organization for Economic Co-operation and Development (OECD) Website (2013) "Query Wizard for Internationl Development Statistics"
- UNDP Viet Nam Office Website (2013) "Viet Nam and the MDGs"
- Vietnam, Socialit Republic (2010) "Socioeconomic Development Strategy