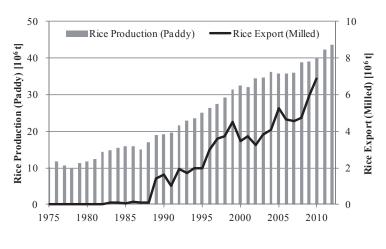

(Source: FAOSTAT)

Figure 11-1: Rice Production and Export Quantum in Vietnam

#### (1) Status of Sector Development

Agricultural production decreased from 1964 and the import of rice, the staple food in Vietnam, began in 1965 due to the Vietnam War. In the 1980s, the group agriculture system was liquidated by *Doi Moi*. With the demise of the former agricultural system, farmers were motivated and agricultural production increased. At the end of the 1980s, GOV started to export rice. Under the 5th SEDP, rice self-sufficiency and rice export were mentioned as important issues. Furthermore, GOV considered agricultural products as means to obtain foreign exchange and promoted the production of industrial crops and animal products.