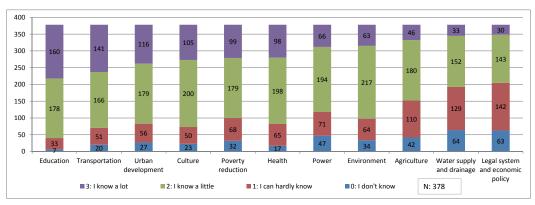

| 13.6% | 67     |
| Mekong delta or Southeast area                    | 10.5% | 52     |
| Province in northern mountainous and midland area | 7.9%  | 39     |
| Southern central area                             | 7.3%  | 36     |
| Total                                             |       | 493    |

 Table A3-2 : Number of Respondents by their Hometown

#### (2) Questions and Answers



Figure A3-1: Impression of Japan (multiple answers allowed)



(Source: Prepared by the Study Team)

Figure A3-2: Assessment of the Relationship between Vietnam and Japan





Figure A3-3: What should be the Measures from Japan Side to Improve the Relationship with Vietnam? (multiple answers allowed)



(Source: Prepared by the Study Team)





(Source: Prepared by the Study Team)





(Source: Prepared by the Study Team)

Figure A3-6 : Awareness of Japan's ODA by Field

| Ranking | Project                                                                                                                                                       | Number |
|---------|---------------------------------------------------------------------------------------------------------------------------------------------------------------|--------|
| 1       | North - South Expressway                                                                                                                                      | 20     |
| 2       | Terminal T2 at Noi Bai International Airport