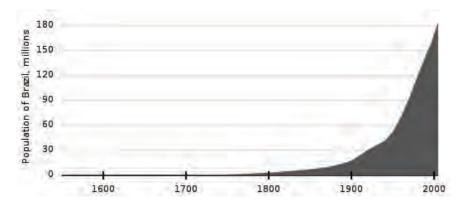

|
| 1975 | 108,224          | 40.2            | 56.0                | 3.8             |
| 1980 | 121,712          | 38.0            | 58.0                | 4.0             |
| 1985 | 136,247          | 36.9            | 59.0                | 4.1             |
| 1990 | 149,650          | 35.2            | 60.4                | 4.5             |
| 1995 | 161,848          | 32.4            | 62.6                | 5.0             |
| 2000 | 174,425          | 29.5            | 64.9                | 5.6             |
| 2005 | 185,987          | 27.5            | 66.2                | 6.3             |
| 2010 | 194,946          | 25.5            | 67.5                | 7.0             |

(Source: United Nation, Department of Economics and Social Affair,

http://esa.un.org/unpd/wpp/index.htm)



Figure 1.1.8 Entire Population Trend of Brazil (1550 – 2005)

(Source: Wikimedia, http://upload.wikimedia.org/wikipedia/commons/7/75/Population\_of\_brazil.svg)



Figure 1.1.9 Brazilian Population Statistics

(Source: Wikipedia, http://en.wikipedia.org/wiki/Demographics\_of\_Brazil#cite\_note-WPP\_2010-5)



Figure 1.1.10 Percentage of Racial and/or Ethnic Groups

Note: total population is of 1,90,755,799 (see Table 7.4.1 of Chapter 7 for more detailed information)

Source: UN Statistics Division, 2011

# 1.2 Legal and Political Systems: Environmental and Social Considerations

### 1.2.1 Calendar and Time Zone

As mentioned earlier, there are three (3) time zones in Brazil such as (i) BRT - Brasilia (Standard) Time / BRST - Brasilia Summer Time, (ii) AMT - Amazon (Standard) Time / AMST