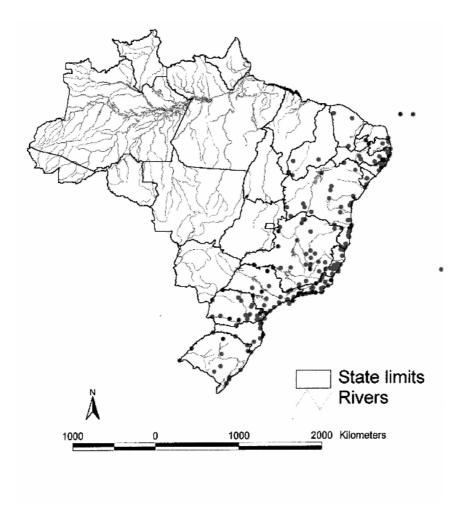

# 1.1.1 Map of Brazil

Figure 1.1.1 Map of Brazil

(Source: Guia Geografico, http://www.guiageografico.com/mapas/mapa-brasil.htm)