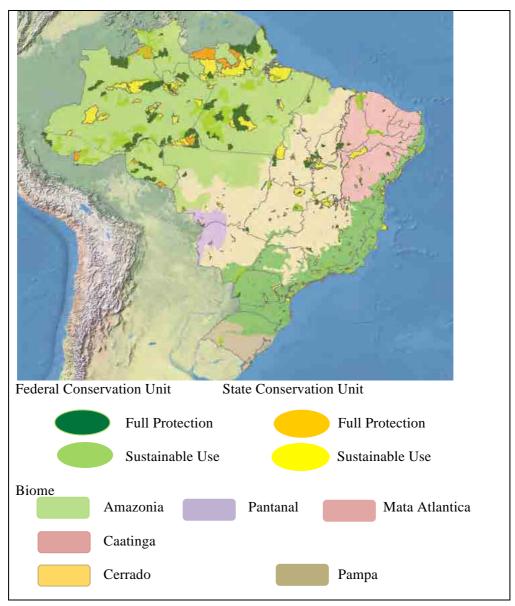

Brazil has six major ecosystems: the Amazon Basin, a tropical rainforest system; the Pantanal, bordering Paraguay and Bolivia, a tropical wetland system; the Cerrado, a savanna system

covering much of the center of the country; the Caatinga, or thorny scrubland habitat of the Northeast; the Atlantic Forest (Mata Atlântica), extending along the entire coast from the Northeast to the South; and finally, the Pampas, or fertile lowland plains of the far South (Chapter 1).

Brazil has six major ecosystems (see Table 1.1.1): the Amazon Basin, a tropical rainforest system; the Pantanal bordering Paraguay and Bolivia, a tropical wetland system; the Cerrado, a savanna system that covers much of the center of the country; the Caatinga or thorny scrubland habitat of the Northeast; the Atlantic Forest (Mata Atlântica) that extends along the entire coast from the Northeast to the South; and the Pampas or fertile lowland plains of the far South.

Table 1.1.1 Summary of Major Ecosystem in Brazil

| Ecosystem Type |                 | Main Features                                                                                                                                                                                                                                                                                                                                                                                                                                                                                                                                                                                             |  |  |
|----------------|-----------------|-----------------------------------------------------------------------------------------------------------------------------------------------------------------------------------------------------------------------------------------------------------------------------------------------------------------------------------------------------------------------------------------------------------------------------------------------------------------------------------------------------------------------------------------------------------------------------------------------------------|--|--|
| 1              | Amazon Basin    | Area of nearly 5 million km <sup>2</sup> , occupies nearly the whole northern part of South America up to the Andes. Amazon forest is a tropical rainforest with one of the world highest rates of biodiversity and also the most intact areas.                                                                                                                                                                                                                                                                                                                                                           |  |  |
| 2              | Pantanal        | The largest wetlands in the world, lying South of the Amazon and to the Southwest of the Cerrado, show influences of both these ecosystems. Considered to have the highest concentration of wildlife in the Americas.                                                                                                                                                                                                                                                                                                                                                                                     |  |  |
| 3              | Cerrado         | Plant community structure similar to the African savanna, but is much richer in biodiversity. Running diagonally from southwest to northeast, the Cerrado is also important as a corridor for animal and plant species to other ecosystems Brazil. The rapid expansion of Brazilian agriculture has greatly reduced the cerrado, which occupies 25% of Brazilian territory and makes it a conservation hotspot.                                                                                                                                                                                           |  |  |
| 4              | Caatinga        | Located in the bulge of north-eastern Brazil, too far from the moist Amazon inland and the ocean currents on the west lies the Caatinga characterized by scrubs, thorns, magnificent cactus formations and small contorted trees. Though this ancient land is also one of the poorest regions of the country, where years of drought can occur, its flora and fauna is surprisingly rich and it is home to some of Brazil's most important pre-historic sites. The disappearance of the Atlantic Rainforest, amongst other factors, is increasing the desertification pressures on this unique ecosystem. |  |  |
| 5              | Atlantic Forest | Once covered an area of 1.1 million km <sup>2</sup> has been diminishing since the                                                                                                                                                                                                                                                                                                                                                                                                                                                                                                                        |  |  |
| 6              | Pampas          | Located in the very South of Brazil. Apart from grasslands associated with 'Cerrado' and Atlantic Forest, there are also the Pampas of southern Brazil                                                                                                                                                                                                                                                                                                                                                                                                                                                    |  |  |