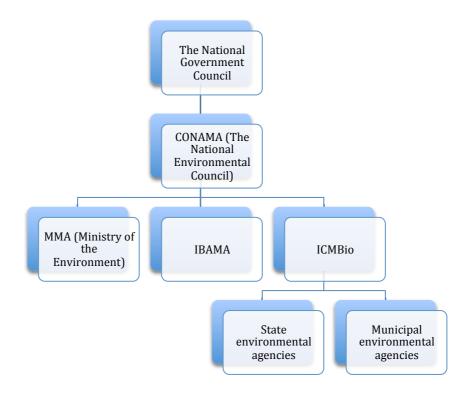

# **List of Figures**

| Figure 1.1.1 Map of Brazil                                                              |
|-----------------------------------------------------------------------------------------|
| Figure 1.1.2 Location of Brazil                                                         |
| Figure 1.1.3 Topography of Brazil                                                       |
| Figure 1.1.4 General Climate of South America                                           |
| Figure 1.1.5 Annual Temperature and Rain Fall in Brazil                                 |
| Figure 1.1.6 River System and Hydrographic Basins of Brazil                             |
| Figure 1.1.7 Land Use of Brazil                                                         |
| Figure 1.1.8 Entire Population Trend of Brazil (1550 – 2005)1-24                        |
| Figure 1.1.9 Brazilian Population Statistics                                            |
| Figure 1.1.10 Percentage of Racial and/or Ethnic Groups                                 |
| Figure 1.2.1 Administrative Division of Brazil                                          |
| Figure 1.2.2 Organization Chart of SISNAMA.                                             |
| Figure 1.2.3 Organization Diagram of MMA1-31                                            |
| Figure 1.2.4 Political Map of Brazil                                                    |
|                                                                                         |
| Figure 2.1.1 Distribution of conservation units in the Brazil2-3                        |
| Figure 2.2.1 The National Environmental System's (SISNAMA)                              |
| Figure 2.4.1 Example Location of potential IBAs in Brazil2-17                           |
| Figure 2.5.1 Nationwide Forest Distribution in Brazil                                   |
| Figure 2.5.2 Pace of Deforestation in Brazil                                            |
| Figure 3.3.1 Level of PM10 *(annual mean) between 1990 and 2010 in Brazil               |
| Figure 3.3.2 Nitrous Oxide emissions in Brazil                                          |
| Figure 3.6.1 Structure of Guiding Committee for Reverse Logistics Implementation 31     |
| Figure 3.8.1 Annual Carbon Dioxide Emissions (kt) in Brazil, 1960-2009                  |
| Figure 5.8.1 Annual Carbon Dioxide Emissions (kt) in Brazii, 1900-200953                |
| Figure 4.2.1 Area encompassed by the Ministry of Social development and Fight against   |
| Hunger4-5                                                                               |
| Figure 4.2.2 Bolsa Familia: Roles and responsibilities in the operation of the Unified  |
| Registry for Social Programmes of the Federal Government (CadUnico)4-7                  |
| Figure 4.4.1 Location of World Heritage Sites in Brazil                                 |
|                                                                                         |
| Figure 5.2.1 Diagram of Process to grant Environmental License in IBAMA5-9              |
| Figure 6.1.1 Relevant Organizations in Federal Land Management6-13                      |
| Figure 6.1.2 Organizations of State Land Management                                     |
| Figure 7.1.1 Distribution of Indigenous Communities and its relevant protected Areas7-2 |
| - 15010 2 ionication of morganists communities and no felevant protected friends / 2    |