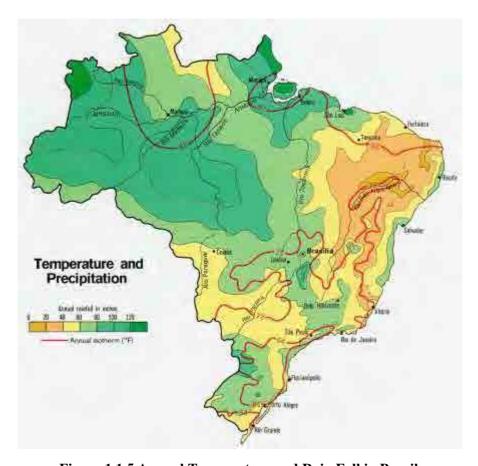

# (1) General Climate

Figure 1.1.4 shows the general climate distribution across the entire South America. The climate of Brazil varies considerably mostly from tropical north (the equator traverses the mouth of the Amazon) to temperate zones below the Tropic of Capricorn (23°27' S latitude). Temperatures below the equator are high, averaging above 25 °C (77 °F), but not reaching the summer extremes of up to 40 °C (104 °F) in the temperate zones. There is little seasonal variation near the equator, although at times it can get cool enough for wearing a jacket, especially in the rain. Figure 1.1.5 shows the annual temperature and rain fall distribution in Brazil.

Figure 1.1.4 General Climate of South America

(Source: Wikimedia, http://commons.wikimedia.org/wiki/File:South-America\_Koppen\_Map.png)

Figure 1.1.5 Annual Temperature and Rain Fall in Brazil

(Source: University of Texas Library, http://www.lib.utexas.edu/maps/brazil.html)

At the country's other extreme, there are frosts south of the Tropic of Capricorn and during the winter (June–September), and in some years there are snowfalls on the high plateau and mountainous areas of some regions. Snow falls more frequently in the states of Rio Grande do Sul, Santa Catarina, and Paraná and less frequently in the states of São Paulo, Rio de Janeiro, Minas Gerais, and Espírito Santo. Temperatures in the cities of Belo Horizonte and Brasília are moderate, usually between 15 °C and 30 °C, because of their elevation of approximately 1,000 m. Rio de Janeiro, Recife, and Salvador on the coast have warm climates, with average temperatures of each month ranging from 23 to 27 °C, but enjoy constant trade winds. The cities of São Paulo, Curitiba, Florianópolis and Porto Alegre have a subtropical climate similar to that of southern United States, and temperatures can fall below freezing in winter.

Precipitation levels vary widely. Most of Brazil has moderate rainfall of between 1,000 and 1,500 mm a year, with most of the rain falling in the summer (between December and April) south of the Equator. The Amazon region is notoriously humid, with rainfall generally more than 2,000 mm/year and reaching as high as 3,000 mm in parts of the western Amazon and near Belém. It is less widely known that, despite high annual precipitation, the Amazon rain forest has a three-to five-month dry season, the timing of which varies according to location north or

south of the equator.

High and relatively regular levels of precipitation in the Amazon contrast sharply with the dryness of the semiarid Northeast, where rainfall is highly erratic and there are severe droughts in cycles averaging seven years. The Northeast is the driest part of the country. The region also constitutes the hottest part of Brazil, where during the dry season between May and November, temperatures of more than 38 °C have been recorded. However, the sertão, a region of semi-desert vegetation used primarily for low-density ranching, turns green when there is rain. Most of the Center-West has 1,500 to 2,000 mm of rain per year, with a pronounced dry season in the middle of the year, while the South and most of the East is without a distinct dry season.