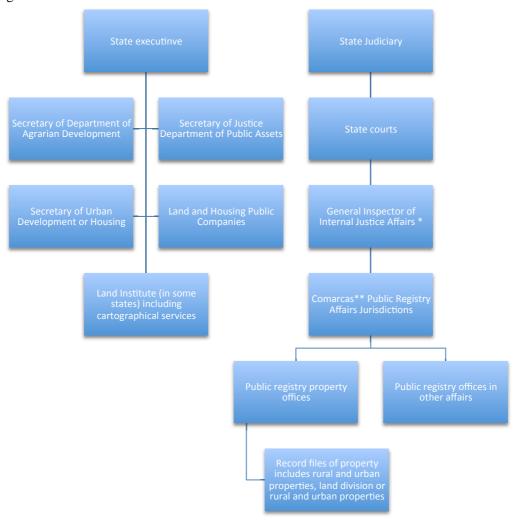

Land acquisition and involuntary resettlement are regulated by the 1964 Land Statute (Law No. 4504), the Law on Union Land (Law No. 9,636), City Statute (2001) and Civil Code (2002) (Chapter 6). In Brazil, there is no specific legislation regulating these resettlement issues. The

following are major gaps recognized between JICA guidelines and Brazilian laws.

- Brazil's Constitution and Land Statute allow for the compulsory acquisition of idle or underutilized land, following in their publics' interest. Relevant compensation is paid to PAPs, to some extent. Although that compensation scheme does not fully cover such instances like, the loss of businesses and/or job opportunities associated with the relocation to such new sites.
- Regarding involuntary resettlement, WB, IDB, and JICA have similar principles or policies
  to create sustainable assistance per case, and request project proponents to pay attention to
  those policies throughout the entire project implementation cycle. In Brazil, the involuntary
  resettlement of vulnerable people, such as illegal squatters, without proper land title is a
  continuing controversy.

Currently, the practices of JICA and other donors are keeping within their respective guidelines. Project proponents will be undertaking the land acquisition and involuntary resettlement issues with both governmental laws and JICA's guidelines.