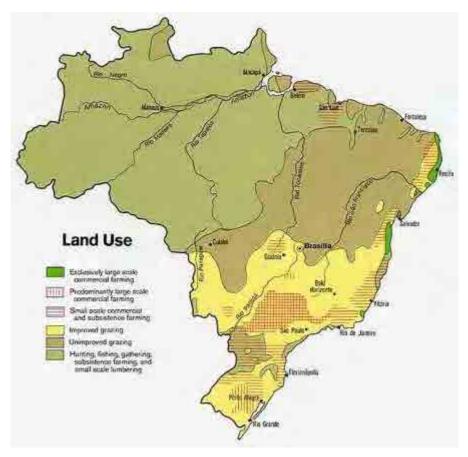

_of\_Brazil)

Besides, there are five (5) coastal Hydrographic Regions based on regional groupings of minor river basins (listed from north to south) such as (i) Atlântico Nordeste Ocidental (Western North-east Atlantic), (ii) Atlântico Nordeste Oriental (Eastern North-east Atlantic), (iii) Atlântico Leste (Eastern Atlantic), (iv) Atlântico Sudeste (South-east Atlantic) and (v) Atlântico Sul (South Atlantic).

The Amazon River is the widest and second longest river (behind the Nile) in the world. This huge river drains the greater part of the world's rainforests. Another major river, the Paraná, has its source in Brazil. It forms the border of Paraguay and Argentina, then winds its way through Argentina and into the Atlantic Ocean, along the southern coast of Uruguay.

### 1.1.5 Land Use



Figure 1.1.7 Land Use of Brazil

(Source: University of Texas Library, http://www.lib.utexas.edu/maps/brazil.html)

## (1) General View

From the viewpoint of relations between land use and global changes, Brazil has an important position on the world stage. Firstly, its territorial and demographic dimensions place it among the 10 largest nations in the world. Secondly, the existence of its immense, and as yet largely untouched, rainforest, place Brazil in the front line in terms of the planet's remaining natural vegetation cover. Thirdly, the extreme inequality of income distribution within the country, in both social and territorial terms, limits the options for social improvement and contributes towards the great mobility of Brazil's population, one of the main factors in determining