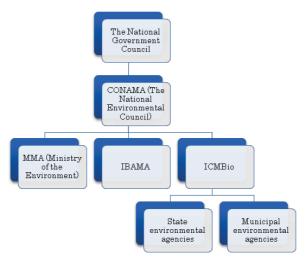

greenhouse gas emissions by between 36.1 % and 38.9 % until 2020.

# 1.2.5 Relevant Organizations

### (1) SISNAMA (National System of Environment).

By the Law No.6.938 of 1981, the National Council of Environment (CONAMA) and National System of Environment (SISNAMA) were established. Figure 1.2.2 shows the organization chart of SISNAMA. Main objectives of SISNAMA are as follows: (1) supporting environmental protection activities and those relevant technology registration policies therein, (2) insuring the right of every individuals to enjoy healthy environment, and (3) protecting the natural heritage and the sovereignty of the nation. The Ministry of Urban Development and Environment was established by the Law No. 91.145 of 1985, and re-organized as the Ministry of Environment in 1999.



Figure 1.2.2 Organization Chart of SISNAMA.

# (2) Organizations on National Level

Table 1.2.4 summarizes administrative functions of major environmental organizations on the national level. Figure 1.2.3 shows the organization diagram of MMA.

**Table 1.2.4 Administrative Function of Major Environmental Organizations** 

| Organization                                                                               | Functions                                                                                                                                                                                                                                                                                                                                                      |
|-------------------------