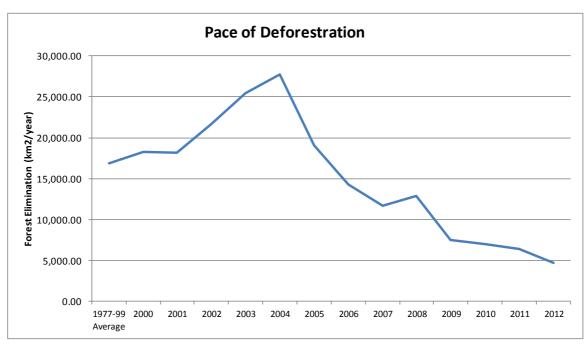

-|
|                                | 1990    | 2000            | 2005    | 2010    | 2011    |  |
| Forest                         | 574,839 | 545,943         | 530,494 | 519,522 | 517,327 |  |
| Forest Area/Entire country (%) | 67.5    | 64.1            | 62.3    | 61.0    | 60.8    |  |

Note: Total area of Brazil is of 851,488,000 ha. Source FAOSTAT, FAO Statistics Division 2013



Figure 2.5.1 Nationwide Forest Distribution in Brazil

Source FAO, Global Forest Resources Assessment 2000

Figure 2.5.2 shows the pace of deforestation area (ha/year), calculated since 1977 in Brazil. Comparing the forest depletion of 1977-1999, which was 16,854 km<sup>2</sup> on average, and the forest depletion of 2012 of about 4,656 km<sup>2</sup>, a decrease of 12,198 km<sup>2</sup> has been realized.



Figure 2.5.2 Pace of Deforestation in Brazil

Source: MMA

Even though the deforestation continues, a pace slow down of deforestation has occurred in forest depletion since 2005. Indeed, between 1990 and 2000, the annual deforestation rate was about 0.51~% and increased to 0.57~% between 2000 and 2005. However, between 2005 and 2010, this rate decreased to 0.42~%.

According to FAO (2010), forest estates within protected areas account for 17 % of the total forest areas, and only 6 % of the forests with management plans (see Table 2.5.2).

Table 2.5.2 Forest management and legal status 2010

|                               | Area (1,000 ha) | % of forest area |
|-------------------------------|-----------------|------------------|
| Forest within protected areas | 89,541          | 17