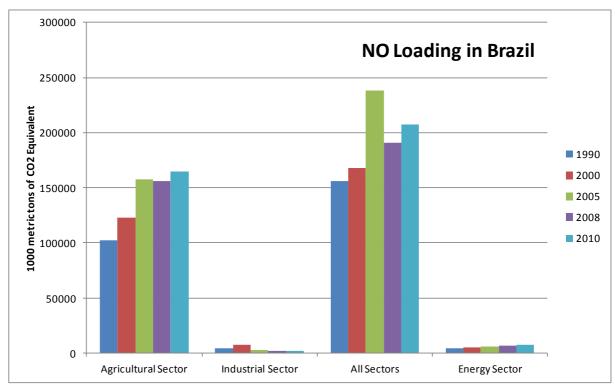

# **List of Figures**

| Figure 1.1.1 Map of Brazil                                                              |
|-----------------------------------------------------------------------------------------|
| Figure 1.1.2 Location of Brazil                                                         |
| Figure 1.1.3 Topography of Brazil                                                       |
| Figure 1.1.4 General Climate of South America                                           |
| Figure 1.1.5 Annual Temperature and Rain Fall in Brazil                                 |
| Figure 1.1.6 River System and Hydrographic Basins of Brazil                             |
| Figure 1.1.7 Land Use of Brazil                                                         |
| Figure 1.1.8 Entire Population Trend of Brazil (1550 – 2005)1-24                        |
| Figure 1.1.9 Brazilian Population Statistics                                            |
| Figure 1.1.10 Percentage of Racial and/or Ethnic Groups                                 |
| Figure 1.2.1 Administrative Division of Brazil                                          |
| Figure 1.2.2 Organization Chart of SISNAMA.                                             |
| Figure 1.2.3 Organization Diagram of MMA1-31                                            |
| Figure 1.2.4 Political Map of Brazil                                                    |
|                                                                                         |
| Figure 2.1.1 Distribution of conservation units in the Brazil2-3                        |
| Figure 2.2.1 The National Environmental System's (SISNAMA)                              |
| Figure 2.4.1 Example Location of potential IBAs in Brazil2-17                           |
| Figure 2.5.1 Nationwide Forest Distribution in Brazil                                   |
| Figure 2.5.2 Pace of Deforestation in Brazil                                            |
| Figure 3.3.1 Level of PM10 *(annual mean) between 1990 and 2010 in Brazil               |
| Figure 3.3.2 Nitrous Oxide emissions in Brazil                                          |
| Figure 3.6.1 Structure of Guiding Committee for Reverse Logistics Implementation 31     |
| Figure 3.8.1 Annual Carbon Dioxide Emissions (kt) in Brazil, 1960-2009                  |
| Figure 5.8.1 Annual Carbon Dioxide Emissions (kt) in Brazii, 1900-200953                |
| Figure 4.2.1 Area encompassed by the Ministry of Social development and Fight against   |
| Hunger4-5                                                                               |
| Figure 4.2.2 Bolsa Familia: Roles and responsibilities in the operation of the Unified  |
| Registry for Social Programmes of the Federal Government (CadUnico)4-7                  |
| Figure 4.4.1 Location of World Heritage Sites in Brazil                                 |
|                                                                                         |
| Figure 5.2.1 Diagram of Process to grant Environmental License in IBAMA5-9              |
| Figure 6.1.1 Relevant Organizations in Federal Land Management6-13                      |
| Figure 6.1.2 Organizations of State Land Management                                     |
| Figure 7.1.1 Distribution of Indigenous Communities and its relevant protected Areas7-2 |
| - 15010 2 ionication of morganists communities and no felevant protected friends / 2    |