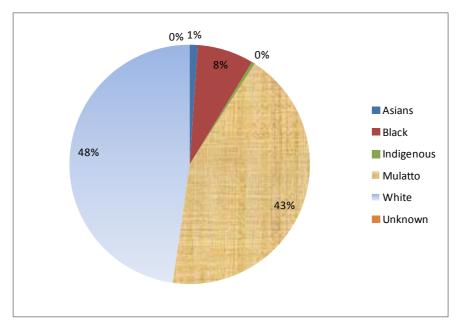

According to the Instituto Brasileiro de Geografia e Estatística, Anglo-Saxons are reported to make up 48 % of entire population, then Mulato (43 %), African-descendants (8 %), Asians (1 %), and Indigenous groups (0.4 %). Here, Mixed Heritage is a term used to refer to a person who is born of any proportion of European and African ancestry. Currently, there are 197 forest-dwelling indigenous groups living either on reservations or in one of the four national parks (Chapter 7).