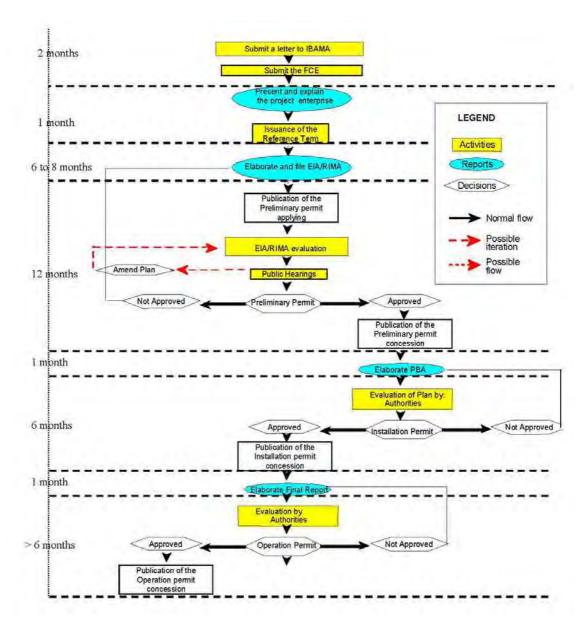

Environmental Impact Assessment (EIA) was established in 1981 with the enactment of the National Environmental Policy (NEP) created through Law 6.938/81. CONAMA's Resolutions 01/86 and 237/97 define basic characteristics of the EIA process of Brazil. EIA is associated with the licensing of activities which have the potential to significantly impact the environment.

The environmental licensing procedure in Brazil includes the analysis of documents, projects, and environmental studies to be submitted by an entrepreneur. Licensing procedures of certain activities deemed to significantly impact the environment requires EIA and a corresponding environmental impact statement, RIMA. The EIA and RIMA (EIA/RIMA) both must submit approval of gaining the appropriate licenses and using the appropriate authorities (CONAMA)

Resolution No. 1/1986). The authorities responsible for the EIA review at Federal level are the IBAMA; at State level are the Environment Office/Environmental Council of the respective State.

Although several legal improvements of Brazilian EIA framework are recognized, some gaps still exist among these regulations. The following are major gaps recognized between JICA guidelines and Brazilian laws.

- JICA guidelines stress that measures for environmental and social considerations are to be implemented by ensuring a wide range of relevant stakeholder participation, and keeping transparency of decision-making. This also includes working towards information disclosure and ensuring efficiency. However, under the Brazilian regulation, public consultation and information disclosure tend to be conducted at a late planning stage.
- So, the ToR development of relevant environmental studies, usually conducted at the early planning stage, where upon subsuming advice and/or comments of competent agencies such as FUNAI, will occasionally become inadequate.

Project proponents should undertake an environmental assessment which fits in line with both governmental laws and JICA guidelines. Particularly with the involvement of competent agencies and/or organizations, there should be an assessment held in the earlier part of its project planning stage. Then, potential critical environmental and social factors can be identified through intra-disciplinary discussions and add more suitable management program. This will include mitigation measures are better developed in order to make the design of this projects concerns more environmentally sound and sustainable (Chapter 5).