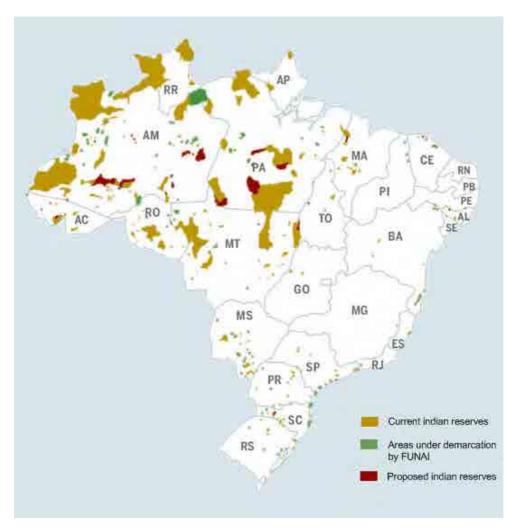

According to the Instituto Brasileiro de Geografia e Estatística, Anglo-Saxons are reported to make up 48 % of entire population, then Mulato (43 %), African-descendants (8 %), Asians (1 %), and Indigenous groups (0.4 %). Here, Mixed Heritage is a term used to refer to a person who is born of any proportion of European and African ancestry. Currently, there are 197 forest-dwelling indigenous groups living either on reservations or in one of the four national parks (Chapter 7).

As for consideration towards indigenous people, the Brazilian 1988 Constitution along with the Law 7716 of 1989 and the Law 9459 of 1997 states that any acts of racism will have high consequences of penalties such as imprisonment. This is to ensure the protection of the existence of indigenous minorities. Basically, any development projects that could affect properties and/or lands of indigenous tribes shall conduct an EIA/RIMA study with consultation from FUNAI (Section 7.7). The following are major gaps recognized between JICA guidelines and Brazilian laws.