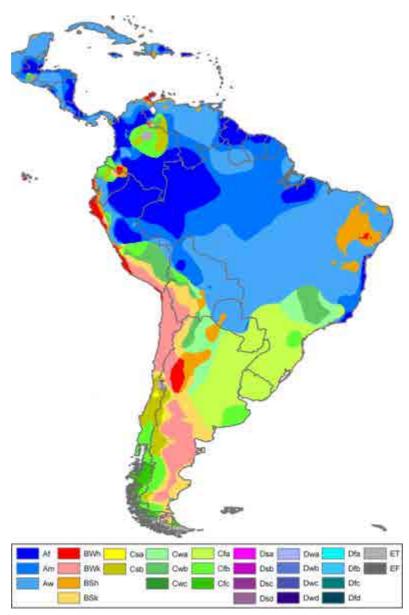

# (1) General Climate

Figure 1.1.4 shows the general climate distribution across the entire South America. The climate of Brazil varies considerably mostly from tropical north (the equator traverses the mouth of the Amazon) to temperate zones below the Tropic of Capricorn (23°27' S latitude). Temperatures below the equator are high, averaging above 25 °C (77 °F), but not reaching the summer extremes of up to 40 °C (104 °F) in the temperate zones. There is little seasonal variation near the equator, although at times it can get cool enough for wearing a jacket, especially in the rain. Figure 1.1.5 shows the annual temperature and rain fall distribution in Brazil.

Note: Af: equatorial, Am: monsoon, Aw: tropical savannah

BWh: warm desert, Bwk: cold desert, Bsh: warm semi-arid, Bsk: cold semi-arid Csa: warm Mediterranean, Csb: temperate Mediterranean, Cwa: humid subtropical

Cwb: humid subtropical climate/subtropical oceanic highland climate Cwc: oceanic sub-polar, Cfa: warm oceanic climate/humid subtropical

Cfb: temperate oceanic, Cfc: cool oceanic, Dsa: warm continental/Mediterranean continental

Dsb: temperate continental/Mediterranean continental

Dsc: cool continental, Dsd: cold continental, Dwa: warm continental/humid continental

Dwb: temperate continental/humid continental, Dwc: cool continental/subarctic

Dwd: cold continental/subarctic, Dfa: warm continental/humid continental

Dfb: temperate continental/humid continental, Dfc: cool continental/subarctic

Dfd: cold continental/subarctic

ET: tundra, EF: ice cap

Figure 1.1.4 General Climate of South America

(Source: Wikimedia, http://commons.wikimedia.org/wiki/File:South-America\_Koppen\_Map.png)

Figure 1.1.5 Annual Temperature and Rain Fall in Brazil

(Source: University of Texas Library, http://www.lib.utexas.edu/maps/brazil.html)