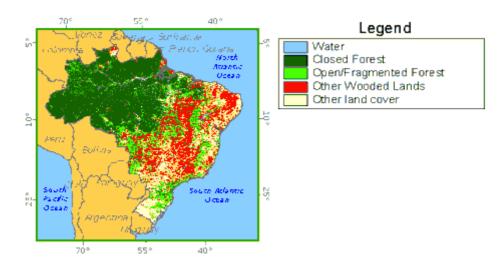

Brazil has six major ecosystems (see Table 1.1.1): the Amazon Basin, a tropical rainforest system; the Pantanal bordering Paraguay and Bolivia, a tropical wetland system; the Cerrado, a savanna system that covers much of the center of the country; the Caatinga or thorny scrubland habitat of the Northeast; the Atlantic Forest (Mata Atlântica) that extends along the entire coast from the Northeast to the South; and the Pampas or fertile lowland plains of the far South.