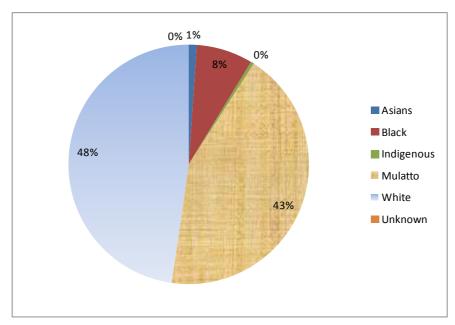

According to the Instituto Brasileiro de Geografia e Estatística, Anglo-Saxons are reported to make up 48 % of entire population, then Mulato (43 %), African-descendants (8 %), Asians (1 %), and Indigenous groups (0.4 %). Here, Mixed Heritage is a term used to refer to a person who is born of any proportion of European and African ancestry. Currently, there are 197 forest-dwelling indigenous groups living either on reservations or in one of the four national parks (Chapter 7).