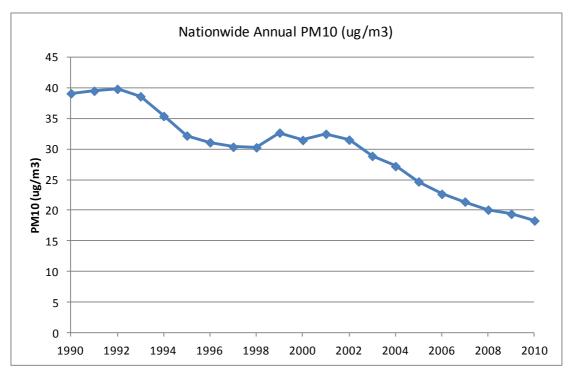

oxides, ammonia, volatile organic compounds (VOCs), and carbon (black and organic). The SO2, ammonia, and nitrogen oxides are precursors of the sulfuric acid, ammonium bisulfate, ammonium sulfate, and ammonium nitrate particles that often constitute major fractions of PM2.5 and PM10, which are harmful to the health. Particulate matter, in particular PM2.5, is a growing problem in Brazil. Together with other pollutants such as oxides of nitrogen and sulfur, air pollution can be attributed to the significant increase of industries in the entire country, vehicle numbers as well as rampant deforestation of the Amazon Basin.

As shown in Figure 3.3.1, the temporal variation of PM10 started to decrease after 1991 gradually, and then, finally reached the WHO standards (i.e., 20 ug/m³) in 2009.



Figure 3.3.1 Level of PM10 \*(annual mean) between 1990 and 2010 in Brazil

Note: \* Particulate matter concentrations refer to fine suspended particulates less than 10 microns in diameter (PM10) that are capable of penetrating deep into the respiratory tract and causing significant health damage. Data for countries and aggregates for regions and income groups are urban-population weighted PM10 levels in residential areas of cities with more than 100,000 residents. The estimates represent the average annual exposure level of the average urban resident to outdoor particulate matter. The state of a country's technology and pollution controls is an important determinant of particulate matter concentrations.

Source World Bank, 2013

Table 3.3.1 shows the averaged PM2.5 in 6 major Brazilian