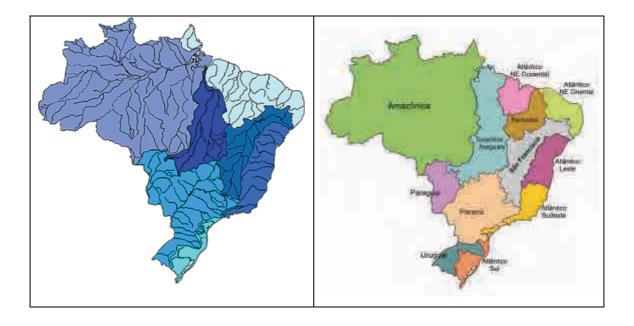

and the average of the minimum temperatures ranges from 8 to 18 °C. Minimum temperatures are sometimes negative.

The characterization of the pluviosity of the region is almost exclusively due to the system of atmospheric circulation. The annual medium pluviosity varies from 2,000 to 3,000 mm in the north of Mato Grosso, to 1,250 mm in the Pantanal mato-grossense.

In spite of this inequality, the region is well provided with rain. Its seasonality is typically tropical, with maximum in the summer and minimum in the winter. More than 70 % of the total rain that is accumulated during the year falls from November to March. The winter is excessively dry, because the rains are very rare.

# 1.1.4 River System

Figure 1.1.6 shows the major river system and major hydrographic basins in Brazil.



| Nationwide River System                      | Hydrographic Basin System                           |
|----------------------------------------------|-----------------------------------------------------|
| (Source: Brazilian Cacti Project,            | (Source: Wikipedia,                                 |
| http://www.brcactaceae.org/hydrography.html) | http://en.wikipedia.org/wiki/File:Brasil_Bacias_hid |
|                                              | rograficas.svg)                                     |

Figure 1.1.6 River System and Hydrographic Basins of Brazil

Brazil has one of the world's most extensive river systems, with eight major drainage basins, all of which drain into the Atlantic Ocean. Two of these basins—the Amazon and Tocantins-Araguaia account for more than half th