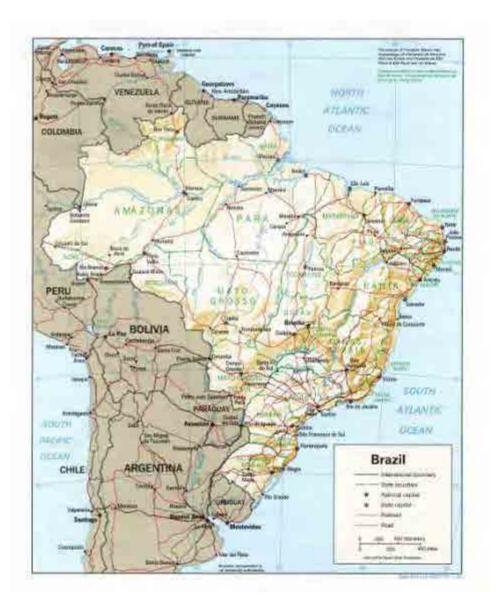

# 1.1.2 Location and Topography

Figure 1.1.2 Location of Brazil

Figure 1.1.3 Topography of Brazil

(Source: University of Texas Library, http://www.lib.utexas.edu/maps/americas/brazil\_rel94.jpg)

Brazil occupies most of the eastern part of the South American continent and its geographic heartland, as well as various islands in the Atlantic Ocean. The only countries in the world that are larger are Russia, Canada, the People's Republic of China, and the United States. The national territory extends 4,395 km from north to south (5°16′20″ N to 33°44′32″ S latitude) and 4,319 km from east to west (34°47′30″ W to 73°59′32″ W longitude). It spans three time zones, the easternmost of which is one hour ahead of Eastern Standard Time in the United States. The time zone of the capital (Brasília) and of the most populated part of Brazil along the east coast (UTC-3) is two hours ahead of Eastern Standard Time, except when it is on its own daylight saving time, from October to February. The Atlantic islands are in the easternmost time zone.