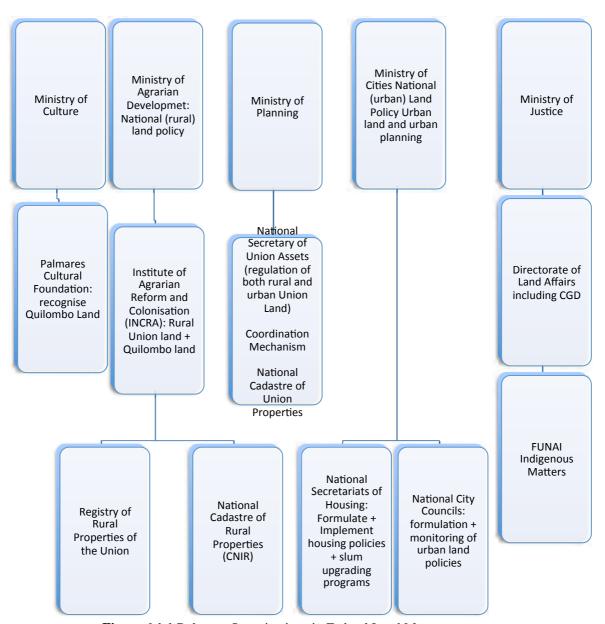

Land acquisition and involuntary resettlement are regulated by the 1964 Land Statute (Law No. 4504), the Law on Union Land (Law No. 9,636), City Statute (2001) and Civil Code (2002) (Chapter 6). In Brazil, there is no specific legislation regulating these resettlement issues. The

following are major gaps recognized between JICA guidelines and Brazilian laws.

- Brazil's Constitution and Land Statute allow for the compulsory acquisition of idle or underutilized land, following in their publics' interest. Relevant compensation is paid to PAPs, to some extent. Although that compensation scheme does not fully cover such instances like, the loss of businesses and/or job opportunities associated with the relocation to such new sites.
- Regarding involuntary resettlement, WB, IDB, and JICA have similar principles or policies
  to create sustainable assistance per case, and request project proponents to pay attention to
  those policies throughout the entire project implementation cycle. In Brazil, the involuntary
  resettlement of vulnerable people, such as illegal squatters, without proper land title is a
  continuing controversy.

Currently, the practices of JICA and other donors are keeping within their respective guidelines. Project proponents will be undertaking the land acquisition and involuntary resettlement issues with both governmental laws and JICA's guidelines.