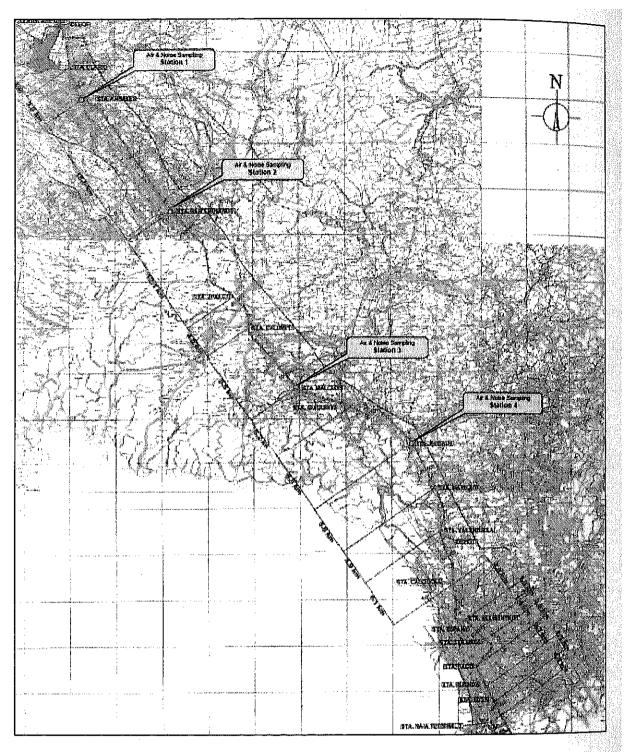

| 19 October 2012 | <0.05           | 2.059           | 24 October 2012                        | 37.60          | 0.62      |
| e de la companya de l | 1640-1740       |                 |                 | 1510-1610H                             |                |           |
| DENR STANDARI                                                                                                   | <b>)</b>        | 180             | 150             |                                        | 140            | 30 ppm    |
| (24-Hour Sampling                                                                                               | Average)        |                 | · ]             |                                        |                |           |



Figure 1.7-1 Ambient Air Quality & Noise Level Monitoring Sites

# 1.7.2. Surface Water Quality

Ten (10) water quality sampling stations (WQSS) were established at the downstream portions (with reference to the alignment) of selected rivers/creeks crossed by the proposed alignment (Figure 1.7-2). The sampling was undertaken from 22-23 October 2012. Water samples were collected and prepared strictly following the standard procedure and then later brought to the laboratory for analyses. To maintain freshness of the samples during transport to the laboratory, the bottles were placed in ice-filled chests.

A total of 18 parameters, including seven (7) heavy metal elements were analyzed. Results of the laboratory analyses are summarized in Table 1.7-3.

On-site measurement of the acidity sho