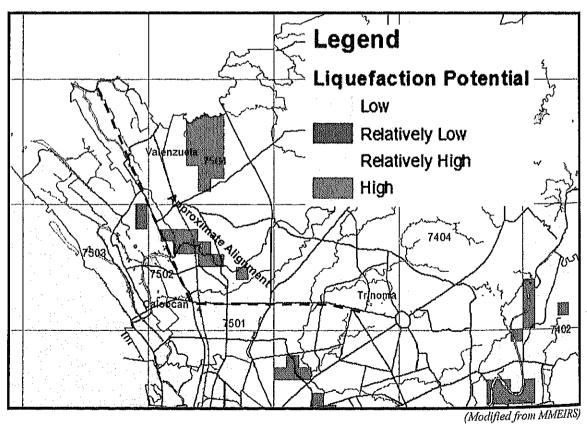

llow ground water table which makes them likely to liquefy under certain seismic condition.

Geohazard mapping conducted by the Mines and Geosciences Bureau (MGB) shows 43 barangays in Pampanga and Nueva Ecija are prone to liquefaction. Further, mapping effort of the MGB also showed all 23 barangays of the coastal town of Sasmuan in Pampanga are prone to liquefaction. The other areas similarly at risk are Barangays Batasan, Candelaria, Consuelo, San Esteban and San Francisco in Macabebe town, and Bulac, Sta. Catalina, Daue, San Francisco I, San Francisco 2, Manica, Sta. Rita, San Pedro and Saplad in Minalin town, all in Pampanga.

Figures 1-9 and 1-10 show the areas with potentials to experience liquefaction in Pampanga and Metro-Manila.



Figure 1-9 Liquefaction Hazard Map for Pampanga



Figure 1-10 Liquefaction Potential for Earthquake Generated By Marikina Fault

# 4) Ground Rupture/Creep

Surface rupturing or the breaking and movement of the ground along an active fault trace could result to horizontal/vertical shifting of the ground or the combination of both. Damage can be severe for structures directly standing and located within a narrow zone of the active fault traces. The location, pattern and style of surface faulting generally appear to occur along pre-existing fault traces, hence the precise delineation of these traces are very important, in mitigating damages due to surface rupturing.

In general, the stronger the earthquake, the longer the expected length of the surface ruptures and consequently, the anticipated maximum displacements are also larger. For th