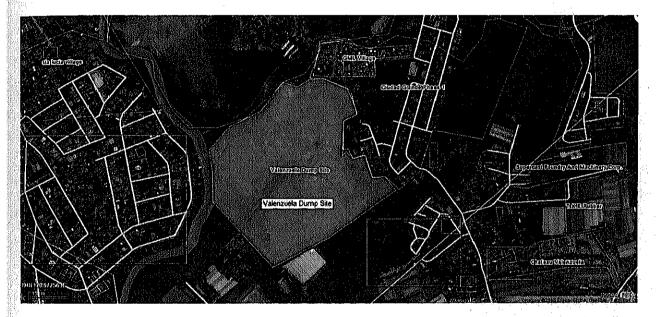

als Recovery Facility. Even though garbage collection is available to all households in the city, there are still about 493 households (0.68%) from the total households surveyed which do not have proper garbage storage and disposal facilities. Central Luzon Traversed Areas

#### 2) Dumpsite Location

At present, the city is utilizing the five-hectare controlled dumpsite in Barangay Lingunan. Unsegregated garbage is collected from households twice a week for every route while daily collection is done in markets and along the major thoroughfares of the city. Parts of the garbage collected in the 32 barangays are diverted for recovery and recycling at the Valenzuela EcoCenter and MRF in Barangay Marulas before these are finally disposed into the controlled dumpsite. Please see Figure D2.8-3



Figure D2.8-3 Location of the Valenzuela Dumpsite

#### 2.8.6. Province of Bulacan

Majority of the municipalities in Bulacan are still using traditional way of disposing their solid wastes, which is through open dumping. Of the 24 municipalities, 21 towns practice open dumping, while remaining three municipalities have simplified landfilling.

Disposal of solid waste represents a major challenge to residents of Bulacan. In a series of consultations conducted by the provincial government, it has been found that majority of the municipalities of the province has difficulties dealing with the management of their own solid wastes. One reason cited is the absence of proper disposal sites particularly in highly urbanized areas where most of the vacant lands have been built-upon by subdivision