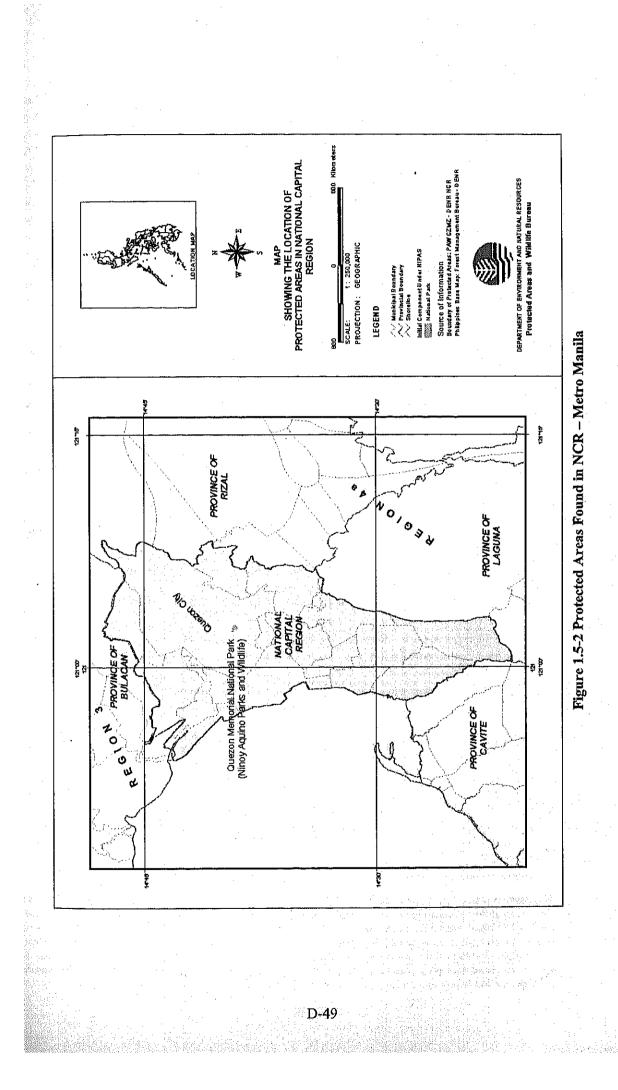

d Forest Reserve          | Baler, San Luis, Aurora                                                             | 4,528.00  | Initial Component |
| 23. Aurora Watershed Forest Reserve                                   | Baler, Quezon                                                                       | 430.00    | Initial Component |
| National Capital Region (Metro Manila)                                |                                                                                     |           |                   |
| 1. Quezon Memorial National Park<br>(Ninoy Aquino Parks and Wildlife) | Diliman, Quezon City                                                                | No data   | Initial Component |

Source: Planning Section, DENR Protected Areas and Wildlife Bureau (PAWB)





## 1.6. Biodiversity

1

Candaba Swamp is situated in Central Luzon near the towns of Candaba, San Miguel, and San Ildefonso, in Pampanga and Bulacan Provinces, with coordinates 12°53.00' East 15°5.00 North. It is described as a complex of freshwater ponds, swamps, and marshes with surrounding areas of seasonally flooded grassland, arable land and palm savannah on a vast alluvial plain. The entire area is usally flooded in the wet season, but most of dries out during the dry season, and is converted into rice fields and plantations of watermelons (Haribon Foundation, 2012). It serves as a natural flood retention basin holding wet season overflow from the Maasim, San Miguel, Garlang, Bulu, and Peñaranda Rivers, which drain into Pampanga River. Candaba Swamp is a potential Ramsar site but