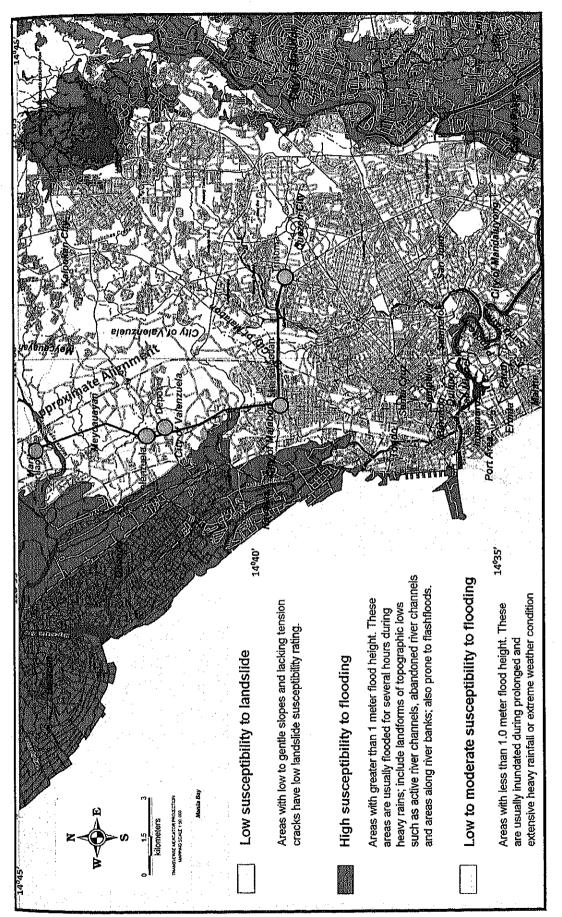

phoon Alice enhanced more strong southwest monsoonal flow which brought more rains over Luzon from July 25-August 5 with very intense rains falling from July 27-August 3. Then super typhoon Betty (Maring) brought more rains over Luzon from Aug 13-18. Other destructive floodings occurred in June 1985 when typhoon Hal (Kuring) and typhoon Irma (Daling) enhanced heavy southwest monsoon flow causing extensive flooding in Luzon. More recent flooding were experienced during typhoons Ondoy, Peping and the rains brought by the typhoon Saola and the southwest monsoon in August 2012.

Presented in Figures 1.3-1, 1.3-2 and 1.3-3 are the areas prone to flooding within the Delta.



Figure 1.3-1 Flood Hazard Map for the Province of Pampanga



Figure 1.3-2 Flood Hazard Map for the Province of Bulacan



Figure 1.3-3 Flood Hazard Map for Metro Manila

## 1.3.2. Causes of Flooding in the Pampanga Delta

Flooding in the Pampanga Delta is a recurrent phenomenon. A number of factors were identified as the cause of or contributing to aggravate flooding. Some of these factors are interrelated and ironically some were even designed to mitigate flooding. The causes of flooding are:

Illegally constructed fishpond dikes which occupies or intrude into main waterways of the different tributaries of Pampanga River. Fishponds along the river delta between Bulacan and Pampanga obstruct the flow of water from Candaba in Pampanga Province to the neighboring Calumpit town in Bulacan and on to Manila Bay. The clogging eventually leads to flooding in parts of Central Luzon. These structures rustics and or