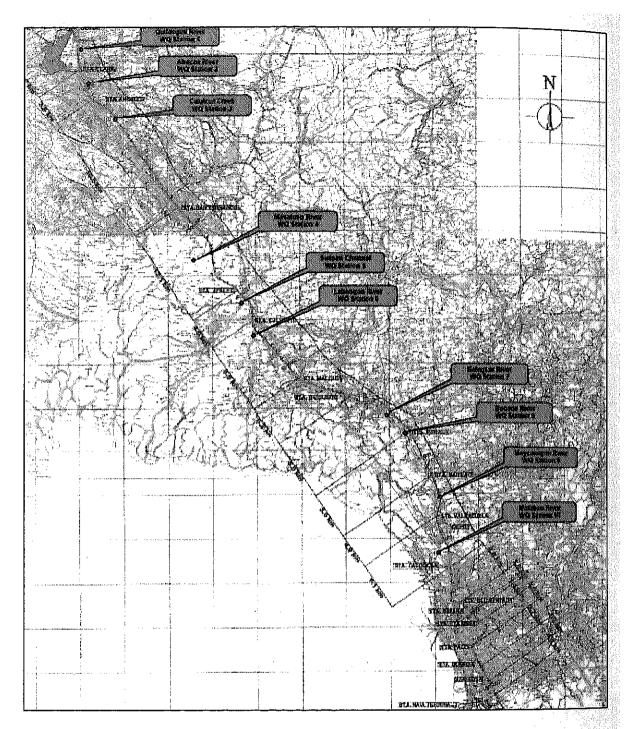

d Cn<sup>-1</sup>) analyzed are within the DENR Standard limit for Class C Waters. The observed concentration level of Cn<sup>-1</sup> at WQSS#9 slightly exceeded the acceptable limit of 0.05 mg/L.

At all stations, the observed coliform content of the water samples exceeded the DENR Standard of 5,000 MPN/100 ml. Water samples from WQSS#2 and WQSS#10 exhibited the highest level of coliform content of 540,000 MPN/100 ml. The lowest coliform contents of 24,000 MPN/100 ml on the other hand were detected from the water samples collected from WQSS#1, WQSS#4, WQSS#5, and WQSS#6.

The oil & grease content of the water samples from WQSS#2 (2.4 mg/L), WQSS#8 (2.1 mg/L), and WQSS#9 (3.2 mg/L) slightly exceeded the permissible limit of 2.0 mg/L. The rest of the samples are within the DENR standard.



Figure 1.7-2 Water Quality Monitoring Sites

|                               | •<br>•     |            |             |            | SAMPLING   | SAMPLING STATIONS |            |            |            |            |                                      |
|-------------------------------|------------|------------|-------------|------------|------------|-------------------|------------|------------|------------|------------|--------------------------------------|
|                               | MQSS#1     | WQSS#2     | WQSS#3      | WQSS#4     | S#SSOW     | MQSS#6            | WQSS#7     | WQSS#8     | 6#SSOW     | MQSS#10    |                                      |
|                               | Quitanguil | Abacan     | Calutcut    | Masaluso   | Sulipan    | Labangan          |