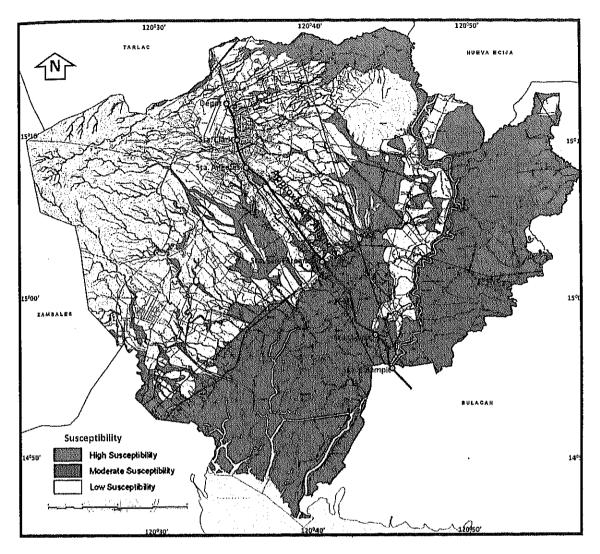

oonal flow which brought continuous heavy rainfall from July 17-21 over Luzon. And in addition tropical storm Winnie and typhoon Alice enhanced more strong southwest monsoonal flow which brought more rains over Luzon from July 25-August 5 with very intense rains falling from July 27-August 3. Then super typhoon Betty (Maring) brought more rains over Luzon from Aug 13-18. Other destructive floodings occurred in June 1985 when typhoon Hal (Kuring) and typhoon Irma (Daling) enhanced heavy southwest monsoon flow causing extensive flooding in Luzon. More recent flooding were experienced during typhoons Ondoy, Peping and the rains brought by the typhoon Saola and the southwest monsoon in August 2012.

Presented in Figures 1.3-1, 1.3-2 and 1.3-3 are the areas prone to flooding within the Delta.



Figure 1.3-1 Flood Hazard Map for the Province of Pampanga



Figure 1.3-2 Flood Hazard Map for the Province of Bulacan



Figure 1.3-3 Flood Hazard Map for Metro Manila

## 1.3.2. Causes of Flooding in the Pampanga Delta

Flooding in the Pampanga Delta is a recurrent phenomenon. A number of factors were identified as the cause of or contributing to aggravate flooding. Some of these factors are interrelated and ironically some were even designed to mitigate flooding. The causes of flooding are:

Illegally constructed fishpond dikes which occupies or intrude into main waterways of the different tributaries of Pampanga River. Fishponds along the river delta between Bulacan and Pampanga obstruct the flow of water from Candaba in Pampanga Province to the neighboring Calumpit town in Bulacan