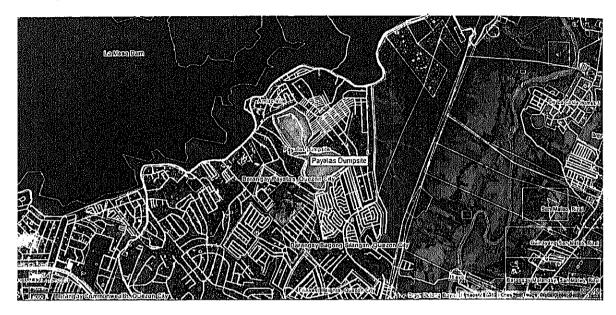

distinct garbage dumps that are about 200 meters apart. The old mound located in the northwest is no longer used to accommodate waste and is now largely a park. In 2007, 16 wells were drilled in the old mound to initiate the Biogas Emission Reduction Project of the City Government in cooperation with PANGEA Green Energy. This project involved the extraction, collection, flaring and conversion to energy of biogas from the dumpsite.

#### 4) Dumpsite Location

The Payatas Dumpsite is situated in the Northern part of the area some 3 kilometers from Commonwealth via Litex Road. It occupies more than 13 hectares of entirely private properties. An estimated 2,000 cubic meters (924 tons) of garbage is being dumped in Payatas daily by the residents of Quezon City. Please refer to Figure D2.8-1.



Figure D2.8-1 Location of the Payatas Dumpsite

#### 2.8.3. City of Manila

#### 1) Generation

Garbage generated in Manila is includes wet and dry household waste, industrial waste commercial waste, and some hospital waste. In 1997, solid waste collection became the responsibility of the local governments and only one percent (1%) was handled by the MMDA.

#### 2) Collection

Passing of Republic Act 9003 reinforced the LGU's responsibilities for the collection of non-biodegradable and special wastes. Barangays units were given the responsibility of segregating and collecting biodegradable, compostable, and reusable wastes. At present the LGUs collect city/municipal solid waste in Metro Manila either through private contracts (11 of the LGUs), or through the LGU's own sanitation services