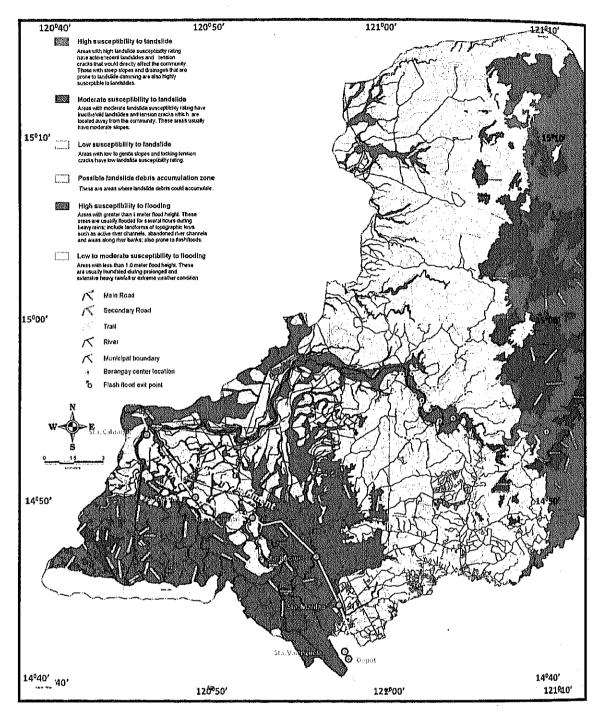

7-21 over Luzon. And in addition tropical storm Winnie and typhoon Alice enhanced more strong southwest monsoonal flow which brought more rains over Luzon from July 25-August 5 with very intense rains falling from July 27-August 3. Then super typhoon Betty (Maring) brought more rains over Luzon from Aug 13-18. Other destructive floodings occurred in June 1985 when typhoon Hal (Kuring) and typhoon Irma (Daling) enhanced heavy southwest monsoon flow causing extensive flooding in Luzon. More recent flooding were experienced during typhoons Ondoy, Peping and the rains brought by the typhoon Saola and the southwest monsoon in August 2012.

Presented in Figures 1.3-1, 1.3-2 and 1.3-3 are the areas prone to flooding within the Delta.



Figure 1.3-1 Flood Hazard Map for the Province of Pampanga



Figure 1.3-2 Flood Hazard Map for the Province of Bulacan



Figure 1.3-3 Flood Hazard Map for Metro Manila

## 1.3.2. Causes of Flooding in the Pampanga Delta

Flooding in the Pampanga Delta is a recurrent phenomenon. A number of factors were identified as the cause of or contributing to aggravate flooding. Some of these factors are interrelated and ironically some were even designed to mitigate flooding. The causes of flooding are:

Illegally constructed fishpond dikes which occupies or intrude into main waterways of the different tributaries of Pampanga River. Fishponds along the river delta between Bulacan and Pampanga obstruct the flow of water from Candaba in Pampanga Province to the neighboring Calumpit town in Bulacan and on to Manila Bay. The clogging eventually leads to floodin