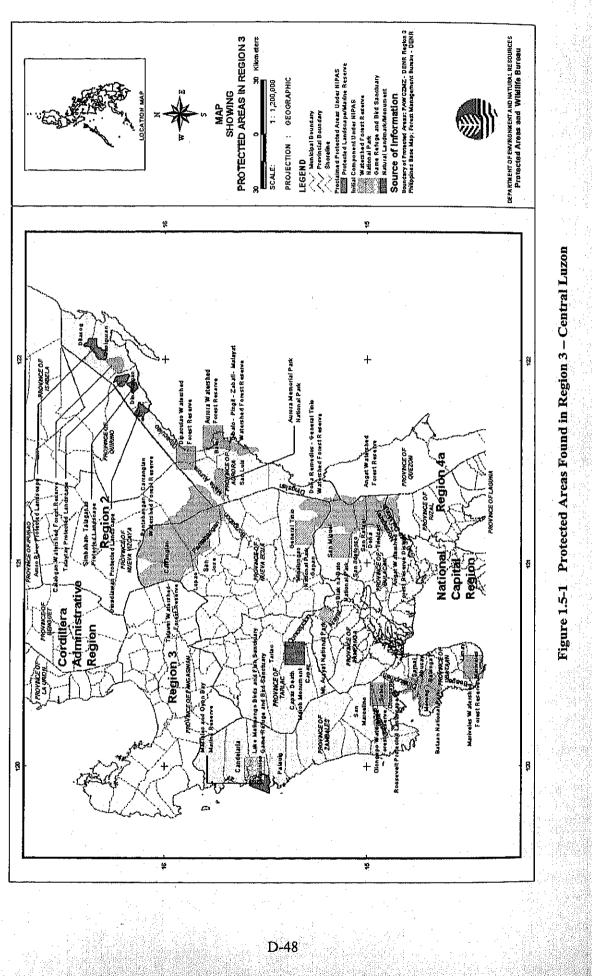

hed Forest Reserve          | Baler, San Luis, Aurora                                                             | 4,528.00  | Initial Component |
| 23. Aurora Watershed Forest Reserve                                   | Baler, Quezon                                                                       | 430.00    | Initial Component |
| National Capital Region (Metro Manila)                                |                                                                                     |           |                   |
| 1. Quezon Memorial National Park<br>(Ninoy Aquino Parks and Wildlife) | Diliman, Quezon City                                                                | No data   | Initial Component |

Source: Planning Section, DENR Protected Areas and Wildlife Bureau (PAWB)





## 1.6. Biodiversity

1

Candaba Swamp is situated in Central Luzon near the towns of Candaba, San Miguel, and San Ildefonso, in Pampanga and Bulacan Provinces, with coordinates 12°53.00' East 15°5.00 North. It is described as a complex of freshwater ponds, swamps, and marshes with surrounding areas of seasonally flooded grassland, arable land and palm savannah on a vast alluvial plain. The entire area is usally flooded in the wet season, but most of dries out during the dry season, and is converted into rice fields and plantations of watermelons (Haribon Foundation, 2012). It serves as a natural flood retention basin holding wet season overflow from the Maasim, San Miguel, Garlang, Bulu, and Peñaranda Rivers, which drain into Pampanga River. Candaba Swamp is a potential Ramsar site bu