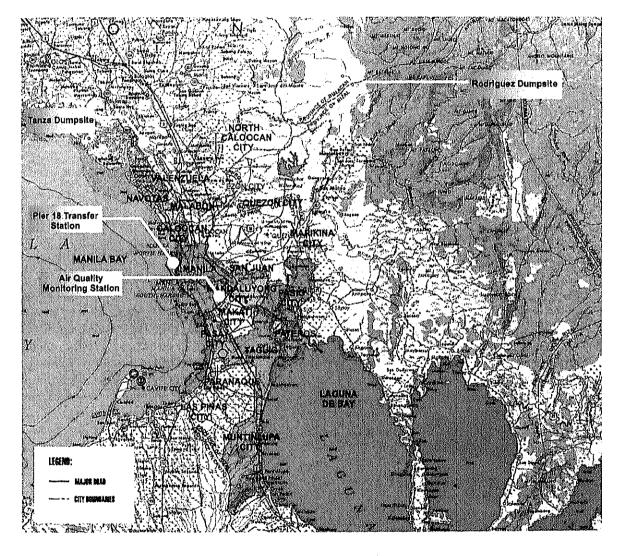

side, while Manila Bay is immediately

adjacent to the north and west. The facility currently includes a site office and two 500-ton capacity barges each docked at the end of 2 separate ramps. Operations started in October 2002 under the management of its builder, Phil. Ecology Systems Corporation.

| LGU        | Location for Disposal |  |  |
|------------|-----------------------|--|--|
|            | Rodriguez, Rizal      |  |  |
| Manila     | Pier 18, Manila       |  |  |
|            | Tanza, Navotas        |  |  |
| Quezon     | Payatas, Quezon City  |  |  |
| Makati     | Rodriguez, Rizal      |  |  |
| Caloocan   | Rodriguez, Rizal      |  |  |
| Valenzuela | Lingunan              |  |  |

Table D2.8-1 Dumpsite Location (Source:)

Source: Manila Socio-Economic Profile - 2005-2020



Figure D2.8-2 Location of the Various Dumpsites in Metro Manila

#### 2.8.4. Caloocan City

#### 1) Generation

Based on its CLUP, the average waste-generation-rate per day in the City is 0.60 kilograms per person and the average municipal waste generation rate varies from 212 to 316 tons per day. The density of these wastes is estimated at 330 kilograms per cubic meter, while waste composition are 66% biodegradable (yard waste, food waste, wood, etc.), and 34% non-biodegradable (metals, glass, plastic, etc.).

#### 2) Collection

Solid Waste Management in Caloocan City is presently under the supervision of the Environmental Sanitation Services (ESS) with two sections namely, the: (1) Garbage Collection and Disposal Services, and (2) Street Cleaning Services. In accordance with Metropoli