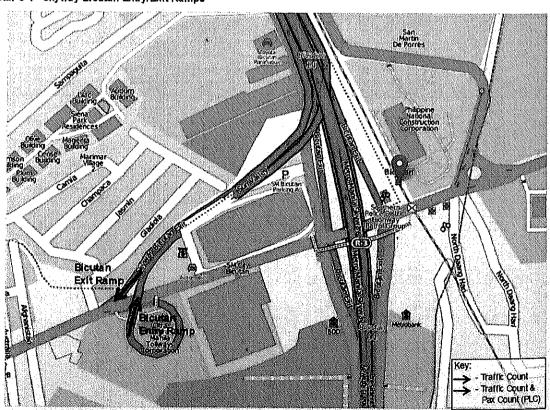

Figure 2.1: Location of Survey Stations (SLEX & Service Roads)

Figure 2.2: Location of Survey Stations (Skyway)

Table 2.1: Location of Survey Stations and Schedule

| Station<br>Sta. A-1<br>Sta. A-2 | Station Name/Location         | Type of Surveys    | Directions  |             | sday<br>II 23) | Thur<br>(Apr | sday<br>il 25)                        |                    |
|---------------------------------|-------------------------------|--------------------|-------------|-------------|----------------|--------------|---------------------------------------|--------------------|
| Station                         | Station Name/Location         | Type of Surveys    | Directions  | AM<br>Shift | PM<br>Shift    | AM<br>Shift  | PM<br>Shift                           | Survey<br>Duration |
| Sta. A-1                        | SLEX (Screenline)             | Traffic Counting   | NB          |             |                | √            | ٧                                     | - 7 (C) 5 (S)      |
|                                 |                               | Traine Counting    | SB          |             |                | ٧            | ٧                                     | 24 Hrs             |
|                                 |                               | Vehicle Occupancy  | NB          |             |                | ٧            | V                                     | 24 Hrs             |
| A                               | East Service Road             |                    | ND          |             |                |              |                                       | 12 Hrs             |
| Sta. A-2                        | (Screenline)                  | Traffic Counting   | NB OB       |             |                | V            | ٧                                     | 24 H/s             |
|                                 | •                             |                    | SB          |             |                | V            | <u> </u>                              | 24 Hrs             |
|                                 | West Service Road             | Vehicle Occupancy  | NB          |             |                | V            | ٧                                     | 12 Hrs             |
| Sta. A-3                        | (Screenline)                  | Traffic Counting   | NB          |             |                | ٧            | ٧                                     | 24 H/s             |
|                                 |                               |                    | SB          |             |                | ٧            | ٧                                     | 24 H/s             |
|                                 |                               | Vehicle Occupancy  | NB          |             |                | ٧.           | V                                     | 12 Hrs             |
| Sta, B-1                        | SLEX                          |                    | NB          | ٧           | ٧              |              | <u> </u>                              | 18 Hrs             |
|                                 |                               | Traffic Counting   | SB          | ٧           | ٧              |              |                                       | 18 Hrs             |
|                                 |                               | Vehicle Occupancy  | NB          | ٧           | ٧              |              |                                       | 12 H/s             |
| Sta. B-2                        | East Service Road             |                    | NB          | ٧           | ٧              |              | ····                                  | 25 Y 12 Y 20 Y     |
|                                 |                               | Traffic Counting   | SB          | ٧           | ٧              |              |                                       | 18 H/s             |
|                                 |                               | Vehicle Occupancy  | NB          | ٧           | ٧              |              |                                       | 18 Hrs             |
| Sta. B-3                        | West Service Road             |                    | NB          |             | ٧              |              | · · · · · · · · · · · · · · · · · · · | 12 H/s             |
| Ola. D O                        | TVOST OBIVIDE TIORU           | Traffic Counting   | SB          |             | ٧              |              |                                       | 18 H/s             |
|                                 |                               | Vehicle Occupancy  | NB          |             | V              |              |                                       | 18 Hrs             |
| Sta. C-1                        | SLEX                          | Verlicie Occupancy | <del></del> | <u> </u>    |                |              |                                       | 12 H/s             |
| 31a. U-1                        | SLEX                          | Traffic Counting   | NB          |             |                | ٧            | V                                     | 24 Hrs             |
| 01- 04                          | 0-101                         |                    | SB          |             |                | ٧            | V                                     | 24 Hrs             |
| Sta. D-1                        | Sales Road                    | Traffic Counting   | EB          | ٧           | <b>√</b>       |              |                                       | 18 Hrs             |
|                                 |                               |                    | WB          | ٧ .         | ٧              |              |                                       | 18 Hrs             |
|                                 |                               | Vehicle Occupancy  | NB NB       | ٧           | V              |              |                                       | 12 Hrs             |
| Sta. S-1                        | Skyway Arnaiz Entry/          | Traffic Counting   | NB          |             |                | ٧            | ٧                                     | 18 Hrs             |
|                                 | Exit Ramps                    |                    | SB          |             |                | ٧            | ٧                                     | 18 Hrs             |
|                                 |                               | Vehicle Occupancy  | NB          |             |                | ٧            | ٧                                     | 12 Hrs             |
| Sta. S-2                        | Skyway Sales Road Entry/      | Traffic Counting   | NB          |             |                |              | ٧ .                                   | 18 Hrs             |
|                                 | Exit Ramps                    |                    | SB          |             |                | ٧            | ٧                                     | 18 Hrs             |
|                                 |                               | Vehicle Occupancy  | NB          |             |                | ٧            | ٧                                     | 12 Hrs             |
| Sta. S-3                        | Skyway North of C-5           | Traffic Counting   | NB          |             |                | V            | ٧                                     | 24 Hrs             |
|                                 | (Screenline)                  | <u> </u>           | SB          |             |                | V            | √                                     | 24 Hrs             |
| Sta. S-4                        | Skyway Bicutan Entry/         | Traffic Counting   | NB          |             |                | ٧            | V                                     | 18 Hrs             |
|                                 | Exit Ramps                    | ,y                 | SB          |             |                | ٧            | ٧                                     | 18 Hrs             |
|                                 |                               | Vehicle Occupancy  | NB NB       |             |                | ٧            | ٧                                     | 12 Hrs             |
| Sta. S-5                        | Skyway Sucat Entry/           | Traffic Counting   | NB          |             |                | ٧            | ٧                                     | 18 Hrs             |
|                                 | Exit Ramps                    | . ramo oduning     | SB          |             |                | ٧            | ٧                                     | 18.Hrs             |
|                                 |                               | Vehicle Occupancy  | NB          |             |                | ٧            | ٧                                     | 12 Hrs             |
| Sta. S-6                        | Skyway Hillsborough<br>Entry/ | T#- 0 "            | NB          |             |                | ٧            | V                                     | 18 Hrs             |
|                                 | Exit Ramps                    | Traffic Counting   |             |             |                | √ √          | V                                     | 18 Hrs             |
|                                 | Latt Hallips                  | Vahiala Carusansii | SB          |             |                |              | V                                     | 12 Hrs             |
| Sta. S-7                        | Skayov Alabana Fated          | Vehicle Occupancy  | NB<br>NB    |             |                | <u>√</u>     |                                       | 18 Hrs             |
| ∪ia. J•/                        | Skyway Alabang Entry/         | Traffic Counting   | NB          |             |                | <b>V</b>     | <b>√</b>                              | 18 Hrs             |
|                                 | Exit Ramps                    |                    | SB          |             |                | ٧            | ٧                                     | 12 Hrs             |
|                                 | L                             | Vehicle Occupancy  | NB          |             |                | ٧            | V                                     | T 17 UIS           |