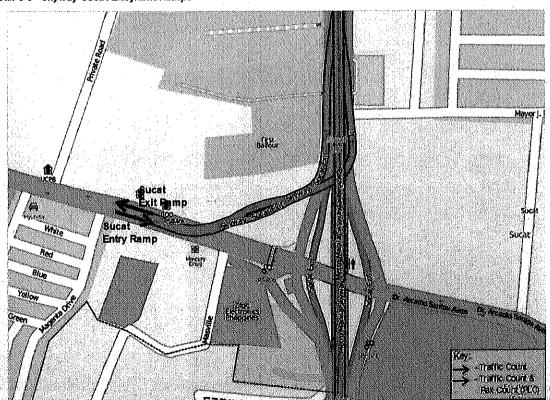

Figure 2.1: Location of Survey Stations (SLEX & Service Roads)

Figure 2.2: Location of Survey Stations (Skyway)

Table 2.1: Location of Survey Stations and Schedule

| Station<br>Sta. A-1<br>Sta. A-2 | Station Name/Location         | Type of Surveys    | Directions  |             | sday<br>II 23) | Thur<br>(Apr | sday<br>il 25)                        |                    |
|---------------------------------|-------------------------------|--------------------|-------------|-------------|----------------|--------------|---------------------------------------|--------------------|
| Station                         | Station Name/Location         | Type of Surveys    | Directions  | AM<br>Shift | PM<br>Shift    | AM<br>Shift  | PM<br>Shift                           | Survey<br>Duration |
| Sta. A-1                        | SLEX (Screenline)             | Traffic Counting   | NB          |             |                | √            | ٧                                     | - 7 (C) 5 (S)      |
|                                 |                               | Traine Counting    | SB          |             |                | ٧            | ٧                                     | 24 Hrs             |
|                                 |                               | Vehicle Occupancy  | NB          |             |                | ٧            | V                                     | 24 Hrs             |
| A                               | East Service Road             |                    | ND          |             |                |              |                                       | 12 Hrs             |
| Sta. A-2                        | (Screenline)                  | Traffic Counting   | NB OB       |             |                | V            | ٧                                     | 24 H/s             |
|                                 | •                             |                    | SB          |             |                | V            | <u> </u>                              | 24 Hrs             |
|                                 | West Service Road             | Vehicle Occupancy  | NB          |             |                | V            | ٧                                     | 12 Hrs             |
| Sta. A-3                        | (Screenline)                  | Traffic Counting   | NB          |             |                | ٧            | ٧                                     | 24 H/s             |
|                                 |                               |                    | SB          |             |                | ٧            | ٧                                     | 24 H/s             |
|                                 |                               | Vehicle Occupancy  | NB          |             |                | ٧.           | V                                     | 12 Hrs             |
| Sta, B-1                        | SLEX                          |                    | NB          | ٧           | ٧              |              | <u> </u>                              | 18 Hrs             |
|                                 |                               | Traffic Counting   | SB          | ٧           | ٧              |              |                                       | 18 Hrs             |
|                                 |                               | Vehicle Occupancy  | NB          | ٧           | ٧              |              |                                       | 12 H/s             |
| Sta. B-2                        | East Service Road             |                    | NB          | ٧           | ٧              |              | ····                                  | 25 Y 12 Y 20 Y     |
|                                 |                               | Traffic Counting   | SB          | ٧           | ٧              |              |                                       | 18 H/s             |
|                                 |                               | Vehicle Occupancy  | NB          | ٧           | ٧              |              |                                       | 18 Hrs             |
| Sta. B-3                        | West Service Road             |                    | NB          |             | ٧              |              | · · · · · · · · · · · · · · · · · · · | 12 H/s             |
| Ola. D O                        | TVOST OBIVIDE TIORU           | Traffic Counting   | SB          |             | ٧              |              |                                       | 18 H/s             |
|                                 |                               | Vehicle Occupancy  | NB          |             | V              |              |                                       | 18 Hrs             |
| Sta. C-1                        | SLEX                          | Verlicie Occupancy | <del></del> | <u> </u>    |                |              |                                       | 12 H/s             |
| 31a. U-1                        | SLEX                          | Traffic Counting   | NB          |             |                | ٧            | V                                     | 24 Hrs             |
| 01- 04                          | 0-101                         |                    | SB          |             |                | ٧            | V                                     | 24 Hrs             |
| Sta. D-1                        | Sales Road                    | Traffic Counting   | EB          | ٧           | <b>√</b>       |              |                                       | 18 Hrs             |
|                                 |                               |                    | WB          | ٧ .         | ٧              |              |                                       | 18 Hrs             |
|                                 |                               | Vehicle Occupancy  | NB NB       | ٧           | V              |              |                                       | 12 Hrs             |
| Sta. S-1                        | Skyway Arnaiz Entry/          | Traffic Counting   | NB          |             |                | ٧            | ٧                                     | 18 Hrs             |
|                                 | Exit Ramps                    |                    | SB          |             |                | ٧            | ٧                                     | 18 Hrs             |
|                                 |                               | Vehicle Occupancy  | NB          |             |                | ٧            | ٧                                     | 12 Hrs             |
| Sta. S-2                        | Skyway Sales Road Entry/      | Traffic Counting   | NB          |             |                |              | ٧ .                                   | 18 Hrs             |
|                                 | Exit Ramps                    |                    | SB          |             |                | ٧            | ٧                                     | 18 Hrs             |
|                                 |                               | Vehicle Occupancy  | NB          |             |                | ٧            | ٧                                     | 12 Hrs             |
| Sta. S-3                        | Skyway North of C-5           | Traffic Counting   | NB          |             |                | V            | ٧                                     | 24 Hrs             |
|                                 | (Screenline)                  | <u> </u>           | SB          |             |                | V            | √                                     | 24 Hrs             |
| Sta. S-4                        | Skyway Bicutan Entry/         | Traffic Counting   | NB          |             |                | ٧            | V                                     | 18 Hrs             |
|                                 | Exit Ramps                    | ,y                 | SB          |             |                | ٧            | ٧                                     | 18 Hrs             |
|                                 |                               | Vehicle Occupancy  | NB NB       |             |                | ٧            | ٧                                     | 12 Hrs             |
| Sta. S-5                        | Skyway Sucat Entry/           | Traffic Counting   | NB          |             |                | ٧            | ٧                                     | 18 Hrs             |
|                                 | Exit Ramps                    | . ramo oduning     | SB          |             |                | ٧            | ٧                                     | 18.Hrs             |
|                                 |                               | Vehicle Occupancy  | NB          |             |                | ٧            | ٧                                     | 12 Hrs             |
| Sta. S-6                        | Skyway Hillsborough<br>Entry/ | T#- 0 "            | NB          |             |                | ٧            | V                                     | 18 Hrs             |
|                                 | Exit Ramps                    | Traffic Counting   |             |             |                | √ √          | V                                     | 18 Hrs             |
|                                 | Latt Hallips                  | Vahiala Carusansii | SB          |             |                |              | V                                     | 12 Hrs             |
| Sta. S-7                        | Skayov Alabana Fated          | Vehicle Occupancy  | NB<br>NB    |             |                | <u>√</u>     |                                       | 18 Hrs             |
| ∪ia. J•/                        | Skyway Alabang Entry/         | Traffic Counting   | NB          |             |                | <b>V</b>     | <b>√</b>                              | 18 Hrs             |
|                                 | Exit Ramps                    |                    | SB          |             |                | ٧            | ٧                                     | 12 Hrs             |
|                                 | L                             | Vehicle Occupancy  | NB          |             |                | ٧            | V                                     | T 17 UIS           |