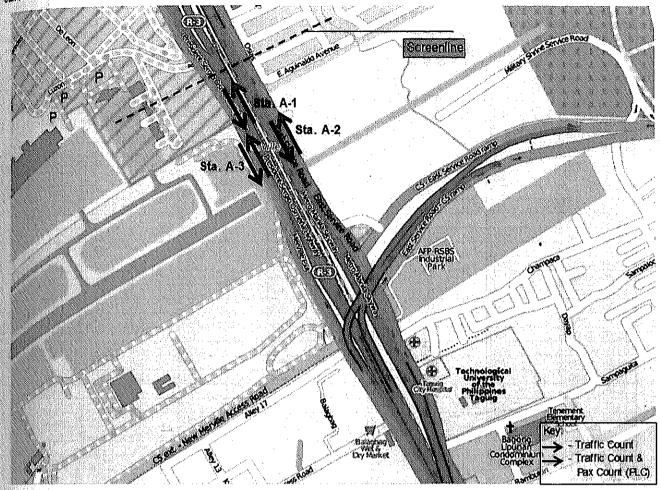

Figure 3.1-1: Location Map: Station A-1: SLEX (North of C-5 Access Ramp)

Table 3.1-3: Manual Classified Count: Station A-2: East Service Road

A-2

Station Name:

East Service Road

Date:

04/25/2013

Weather: