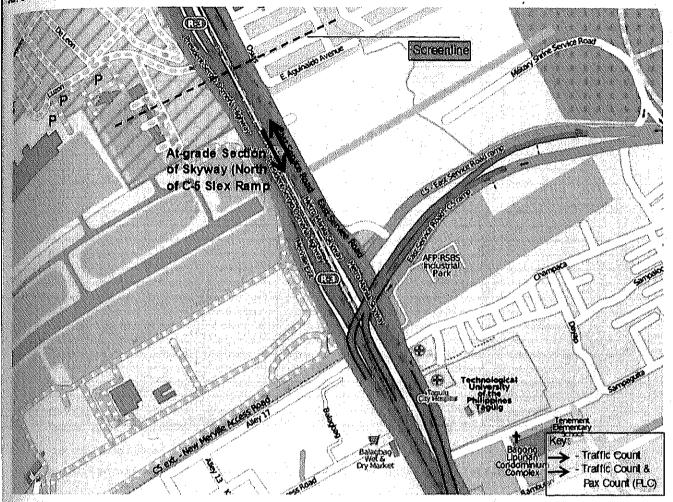

Figures 2.1 and 2.2 show the overall location of the stations while Table 2.1 presents the survey schedule of each station while

Figure 2.1: Location of Survey Stations (SLEX & Service Roads)

Figure 2.2: Location of Survey Stations (Skyway)

Table 2.1: Location of Survey Stations and Schedule

| Station<br>Sta. A-1<br>Sta. A-2 | Station Name/Location         | Type of Surveys    | Directions  |             | sday<br>II 23) | Thur<br>(Apr | sday<br>il 25)                        |                    |
|---------------------------------|-------------------------------|--------------------|-------------|-------------|----------------|--------------|---------------------------------------|--------------------|
| Station                         | Station Name/Location         | Type of Surveys    | Directions  | AM<br>Shift | PM<br>Shift    | AM<br>Shift  | PM<br>Shift                           | Survey<br>Duration |
| Sta. A-1                        | SLEX (Screenline)             | Traffic Counting   | NB          |             |                | √            | ٧                                     | - 7 (C) 5 (S)      |
|                                 |                               | Traine Counting    | SB          |             |                | ٧            | ٧                                     | 24 Hrs             |
|                                 |                               | Vehicle Occupancy  | NB          |             |                | ٧            | V                                     | 24 Hrs             |
| A                               | East Service Road             |                    | ND          |             |                |              |                                       | 12 Hrs             |
| Sta. A-2                        | (Screenline)                  | Traffic Counting   | NB OB       |             |                | V            | ٧                                     | 24 H/s             |
|                                 | •                             |                    | SB          |             |                | V            | <u> </u>                              | 24 Hrs             |
|                                 | West Service Road             | Vehicle Occupancy  | NB          |             |                | V            | ٧                                     | 12 Hrs             |
| Sta. A-3                        | (Screenline)                  | Traffic Counting   | NB          |             |                | ٧            | ٧                                     | 24 H/s             |
|                                 |                               |                    | SB          |             |                | ٧            | ٧                                     | 24 H/s             |
|                                 |                               | Vehicle Occupancy  | NB          |             |                | ٧.           | V                                     | 12 Hrs             |
| Sta, B-1                        | SLEX                          |                    | NB          | ٧           | ٧              |              | <u> </u>                              | 18 Hrs             |
|                                 |                               | Traffic Counting   | SB          | ٧           | ٧              |              |                                       | 18 Hrs             |
|                                 |                               | Vehicle Occupancy  | NB          | ٧           | ٧              |              |                                       | 12 H/s             |
| Sta. B-2                        | East Service Road             |                    | NB          | ٧           | ٧              |              | ····                                  | 25 Y 12 Y 20 Y     |
|                                 |                               | Traffic Counting   | SB          | ٧           | ٧              |              |                                       | 18 H/s             |
|                                 |                               | Vehicle Occupancy  | NB          | ٧           | ٧              |              |                                       | 18 Hrs             |
| Sta. B-3                        | West Service Road             |                    | NB          |             | ٧              |              | · · · · · · · · · · · · · · · · · · · | 12 H/s             |
| Ola. D O                        | TVOST OBIVIDE TIORU           | Traffic Counting   | SB          |             | ٧              |              |                                       | 18 H/s             |
|                                 |                               | Vehicle Occupancy  | NB          |             | V              |              |                                       | 18 Hrs             |
| Sta. C-1                        | SLEX                          | Verlicie Occupancy | <del></del> | <u> </u>    |                |              |                                       | 12 H/s             |
| 31a. U-1                        | SLEX                          | Traffic Counting   | NB          |             |                | ٧            | V                                     | 24 Hrs             |
| 01- 04                          | 0-101                         |                    | SB          |             |                | ٧            | V                                     | 24 Hrs             |
| Sta. D-1                        | Sales Road                    | Traffic Counting   | EB          | ٧           | <b>√</b>       |              |                                       | 18 Hrs             |
|                                 |                               |                    | WB          | ٧ .         | ٧              |              |                                       | 18 Hrs             |
|                                 |                               | Vehicle Occupancy  | NB NB       | ٧           | V              |              |                                       | 12 Hrs             |
| Sta. S-1                        | Skyway Arnaiz Entry/          | Traffic Counting   | NB          |             |                | ٧            | ٧                                     | 18 Hrs             |
|                                 | Exit Ramps                    |                    | SB          |             |                | ٧            | ٧                                     | 18 Hrs             |
|                                 |                               | Vehicle Occupancy  | NB          |             |                | ٧            | ٧                                     | 12 Hrs             |
| Sta. S-2                        | Skyway Sales Road Entry/      | Traffic Counting   | NB          |             |                |              | ٧ .                                   | 18 Hrs             |
|                                 | Exit Ramps                    |                    | SB          |             |                | ٧            | ٧                                     | 18 Hrs             |
|                                 |                               | Vehicle Occupancy  | NB          |             |                | ٧            | ٧                                     | 12 Hrs             |
| Sta. S-3                        | Skyway North of C-5           | Traffic Counting   | NB          |             |                | V            | ٧                                     | 24 Hrs             |
|                                 | (Screenline)                  | <u> </u>           | SB          |             |                | V            | √                                     | 24 Hrs             |
| Sta. S-4                        | Skyway Bicutan Entry/         | Traffic Counting   | NB          |             |                | ٧            | V                                     | 18 Hrs             |
|                                 | Exit Ramps                    | ,y                 | SB          |             |                | ٧            | ٧                                     | 18 Hrs             |
|                                 |                               | Vehicle Occupancy  | NB NB       |             |                | ٧            | ٧                                     | 12 Hrs             |
| Sta. S-5                        | Skyway Sucat Entry/           | Traffic Counting   | NB          |             |                | ٧            | ٧                                     | 18 Hrs             |
|                                 | Exit Ramps                    | . ramo oduning     | SB          |             |                | ٧            | ٧                                     | 18.Hrs             |
|                                 |                               | Vehicle Occupancy  | NB          |             |                | ٧            | ٧                                     | 12 Hrs             |
| Sta. S-6                        | Skyway Hillsborough<br>Entry/ | T#- 0 "            | NB          |             |                | ٧            | V                                     | 18 Hrs             |
|                                 | Exit Ramps                    | Traffic Counting   |             |             |                | √ √          | V                                     | 18 Hrs             |
|                                 | Latt Hallips                  | Vahiala Carusansii | SB          |             |                |              | V                                     | 12 Hrs             |
| Sta. S-7                        | Skayov Alabana Fated          | Vehicle Occupancy  | NB<br>NB    |             |                | <u>√</u>     |                                       | 18 Hrs             |
| ∪ia. J•/                        | Skyway Alabang Entry/         | Traffic Counting   | NB          |             |                | <b>V</b>     | <b>√</b>                              | 18 Hrs             |
|                                 | Exit Ramps                    |                    | SB          |             |                | ٧            | ٧                                     | 12 Hrs             |
|                                 | L                             | Vehicle Occupancy  | NB          |             |                | ٧            | V                                     | T 17 UIS           |