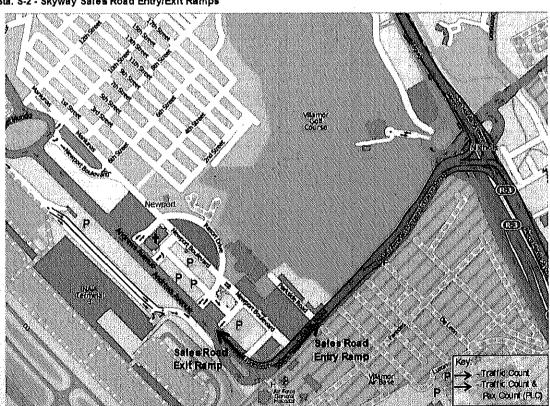

Figures 2.1 and 2.2 show the overall location of the stations while Table 2.1 presents the survey schedule of each station while

Figure 2.1: Location of Survey Stations (SLEX & Service Roads)

Figure 2.2: Location of Survey Stations (Skyway)

Table 2.1: Location of Survey Stations and Schedule

| Station<br>Sta. A-1<br>Sta. A-2 | Station Name/Location         | Type of Surveys    | Directions  |             | sday<br>II 23) | Thur<br>(Apr | sday<br>il 25)                        |                    |
|---------------------------------|-------------------------------|--------------------|-------------|-------------|----------------|--------------|---------------------------------------|--------------------|
| Station                         | Station Name/Location         | Type of Surveys    | Directions  | AM<br>Shift | PM<br>Shift    | AM<br>Shift  | PM<br>Shift                           | Survey<br>Duration |
| Sta. A-1                        | SLEX (Screenline)             | Traffic Counting   | NB          |             |                | √            | ٧                                     | - 7 (C) 5 (S)      |
|                                 |                               | Traine Counting    | SB          |             |                | ٧            | ٧                                     | 24 Hrs             |
|                                 |                               | Vehicle Occupancy  | NB          |             |                | ٧            | V                                     | 24 Hrs             |
| A                               | East Service Road             |                    | ND          |             |                |              |                                       | 12 Hrs             |
| Sta. A-2                        | (Screenline)                  | Traffic Counting   | NB OB       |             |                | V            | ٧                                     | 24 H/s             |
|                                 | •                             |                    | SB          |             |                | V            | <u> </u>                              | 24 Hrs             |
|                                 | West Service Road             | Vehicle Occupancy  | NB          |             |                | V            | ٧                                     | 12 Hrs             |
| Sta. A-3                        | (Screenline)                  | Traffic Counting   | NB          |             |                | ٧            | ٧                                     | 24 H/s             |
|                                 |                               |                    | SB          |             |                | ٧            | ٧                                     | 24 H/s             |
|                                 |                               | Vehicle Occupancy  | NB          |             |                | ٧.           | V                                     | 12 Hrs             |
| Sta, B-1                        | SLEX                          |                    | NB          | ٧           | ٧              |              | <u> </u>                              | 18 Hrs             |
|                                 |                               | Traffic Counting   | SB          | ٧           | ٧              |              |                                       | 18 Hrs             |
|                                 |                               | Vehicle Occupancy  | NB          | ٧           | ٧              |              |                                       | 12 H/s             |
| Sta. B-2                        | East Service Road             |                    | NB          | ٧           | ٧              |              | ····                                  | 25 Y 12 Y 20 Y     |
|                                 |                               | Traffic Counting   | SB          | ٧           | ٧              |              |                                       | 18 H/s             |
|                                 |                               | Vehicle Occupancy  | NB          | ٧           | ٧              |              |                                       | 18 Hrs             |
| Sta. B-3                        | West Service Road             |                    | NB          |             | ٧              |              | · · · · · · · · · · · · · · · · · · · | 12 H/s             |
| Ola. D O                        | TVOST OBIVIDE TIORU           | Traffic Counting   | SB          |             | ٧              |              |                                       | 18 H/s             |
|                                 |                               | Vehicle Occupancy  | NB          |             | V              |              |                                       | 18 Hrs             |
| Sta. C-1                        | SLEX                          | Verlicie Occupancy | <del></del> | <u> </u>    |                |              |                                       | 12 H/s             |
| 31a. U-1                        | SLEX                          | Traffic Counting   | NB          |             |                | ٧            | V                                     | 24 Hrs             |
| 01- 04                          | 0-101                         |                    | SB          |             |                | ٧            | V                                     | 24 Hrs             |
| Sta. D-1                        | Sales Road                    | Traffic Counting   | EB          | ٧           | <b>√</b>       |              |                                       | 18 Hrs             |
|                                 |                               |                    | WB          | ٧ .         | ٧              |              |                                       | 18 Hrs             |
|                                 |                               | Vehicle Occupancy  | NB NB       | ٧           | V              |              |                                       | 12 Hrs             |
| Sta. S-1                        | Skyway Arnaiz Entry/          | Traffic Counting   | NB          |             |                | ٧            | ٧                                     | 18 Hrs             |
|                                 | Exit Ramps                    |                    | SB          |             |                | ٧            | ٧                                     | 18 Hrs             |
|                                 |                               | Vehicle Occupancy  | NB          |             |                | ٧            | ٧                                     | 12 Hrs             |
| Sta. S-2                        | Skyway Sales Road Entry/      | Traffic Counting   | NB          |             |                |              | ٧ .                                   | 18 Hrs             |
|                                 | Exit Ramps                    |                    | SB          |             |                | ٧            | ٧                                     | 18 Hrs             |
|                                 |                               | Vehicle Occupancy  | NB          |             |                | ٧            | ٧                                     | 12 Hrs             |
| Sta. S-3                        | Skyway North of C-5           | Traffic Counting   | NB          |             |                | V            | ٧                                     | 24 Hrs             |
|                                 | (Screenline)                  | <u> </u>           | SB          |             |                | V            | √                                     | 24 Hrs             |
| Sta. S-4                        | Skyway Bicutan Entry/         | Traffic Counting   | NB          |             |                | ٧            | V                                     | 18 Hrs             |
|                                 | Exit Ramps                    | ,y                 | SB          |             |                | ٧            | ٧                                     | 18 Hrs             |
|                                 |                               | Vehicle Occupancy  | NB NB       |             |                | ٧            | ٧                                     | 12 Hrs             |
| Sta. S-5                        | Skyway Sucat Entry/           | Traffic Counting   | NB          |             |                | ٧            | ٧                                     | 18 Hrs             |
|                                 | Exit Ramps                    | . ramo oduning     | SB          |             |                | ٧            | ٧                                     | 18.Hrs             |
|                                 |                               | Vehicle Occupancy  | NB          |             |                | ٧            | ٧                                     | 12 Hrs             |
| Sta. S-6                        | Skyway Hillsborough<br>Entry/ | T#- 0 "            | NB          |             |                | ٧            | V                                     | 18 Hrs             |
|                                 | Exit Ramps                    | Traffic Counting   |             |             |                | √ √          | V                                     | 18 Hrs             |
|                                 | Latt Hallips                  | Vahiala Carusansii | SB          |             |                |              | V                                     | 12 Hrs             |
| Sta. S-7                        | Skayov Alabana Fated          | Vehicle Occupancy  | NB<br>NB    |             |                | <u>√</u>     |                                       | 18 Hrs             |
| ∪ia. J•/                        | Skyway Alabang Entry/         | Traffic Counting   | NB          |             |                | <b>V</b>     | <b>√</b>                              | 18 Hrs             |
|                                 | Exit Ramps                    |                    | SB          |             |                | ٧            | ٧                                     | 12 Hrs             |
|                                 | L                             | Vehicle Occupancy  | NB          |             |                | ٧            | V                                     | T 17 UIS           |