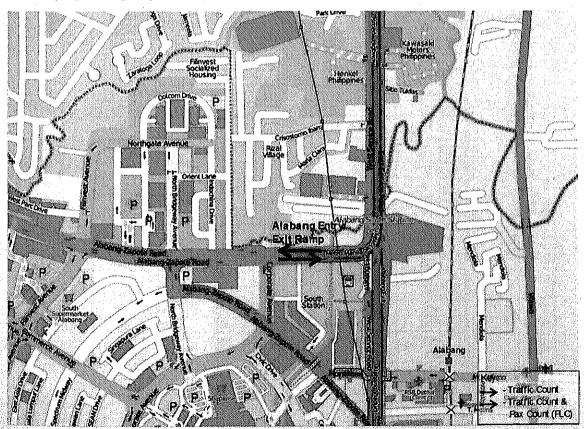

Figure 2.1: Location of Survey Stations (SLEX & Service Roads)

Figure 2.2: Location of Survey Stations (Skyway)

Table 2.1: Location of Survey Stations and Schedule

| Station<br>Sta. A-1<br>Sta. A-2 | Station Name/Location         | Type of Surveys    | Directions  |             | sday<br>II 23) | Thur<br>(Apr | sday<br>il 25)                        |                    |
|---------------------------------|-------------------------------|--------------------|-------------|-------------|----------------|--------------|---------------------------------------|--------------------|
| Station                         | Station Name/Location         | Type of Surveys    | Directions  | AM<br>Shift | PM<br>Shift    | AM<br>Shift  | PM<br>Shift                           | Survey<br>Duration |
| Sta. A-1                        | SLEX (Screenline)             | Traffic Counting   | NB          |             |                | √            | ٧                                     | - 7 (C) 5 (S)      |
|                                 |                               | Traine Counting    | SB          |             |                | ٧            | ٧                                     | 24 Hrs             |
|                                 |                               | Vehicle Occupancy  | NB          |             |                | ٧            | V                                     | 24 Hrs             |
| A                               | East Service Road             |                    | ND          |             |                |              |                                       | 12 Hrs             |
| Sta. A-2                        | (Screenline)                  | Traffic Counting   | NB OB       |             |                | V            | ٧                                     | 24 H/s             |
|                                 | •                             |                    | SB          |             |                | V            | <u> </u>                              | 24 Hrs             |
|                                 | West Service Road             | Vehicle Occupancy  | NB          |             |                | V            | ٧                                     | 12 Hrs             |
| Sta. A-3                        | (Screenline)                  | Traffic Counting   | NB          |             |                | ٧            | ٧                                     | 24 H/s             |
|                                 |                               |                    | SB          |             |                | ٧            | ٧                                     | 24 H/s             |
|                                 |                               | Vehicle Occupancy  | NB          |             |                | ٧.           | V                                     | 12 Hrs             |
| Sta, B-1                        | SLEX                          |                    | NB          | ٧           | ٧              |              | <u> </u>                              | 18 Hrs             |
|                                 |                               | Traffic Counting   | SB          | ٧           | ٧              |              |                                       | 18 Hrs             |
|                                 |                               | Vehicle Occupancy  | NB          | ٧           | ٧              |              |                                       | 12 H/s             |
| Sta. B-2                        | East Service Road             |                    | NB          | ٧           | ٧              |              | ····                                  | 25 Y 12 Y 20 Y     |
|                                 |                               | Traffic Counting   | SB          | ٧           | ٧              |              |                                       | 18 H/s             |
|                                 |                               | Vehicle Occupancy  | NB          | ٧           | ٧              |              |                                       | 18 Hrs             |
| Sta. B-3                        | West Service Road             |                    | NB          |             | ٧              |              | · · · · · · · · · · · · · · · · · · · | 12 H/s             |
| Ola. D O                        | TVOST OBIVIDE TIORU           | Traffic Counting   | SB          |             | ٧              |              |                                       | 18 H/s             |
|                                 |                               | Vehicle Occupancy  | NB          |             | V              |              |                                       | 18 Hrs             |
| Sta. C-1                        | SLEX                          | Verlicie Occupancy | <del></del> | <u> </u>    |                |              |                                       | 12 H/s             |
| 31a. U-1                        | SLEX                          | Traffic Counting   | NB          |             |                | ٧            | V                                     | 24 Hrs             |
| 01- 04                          | 0-101                         |                    | SB          |             |                | ٧            | V                                     | 24 Hrs             |
| Sta. D-1                        | Sales Road                    | Traffic Counting   | EB          | ٧           | <b>√</b>       |              |                                       | 18 Hrs             |
|                                 |                               |                    | WB          | ٧ .         | ٧              |              |                                       | 18 Hrs             |
|                                 |                               | Vehicle Occupancy  | NB NB       | ٧           | V              |              |                                       | 12 Hrs             |
| Sta. S-1                        | Skyway Arnaiz Entry/          | Traffic Counting   | NB          |             |                | ٧            | ٧                                     | 18 Hrs             |
|                                 | Exit Ramps                    |                    | SB          |             |                | ٧            | ٧                                     | 18 Hrs             |
|                                 |                               | Vehicle Occupancy  | NB          |             |                | ٧            | ٧                                     | 12 Hrs             |
| Sta. S-2                        | Skyway Sales Road Entry/      | Traffic Counting   | NB          |             |                |              | ٧ .                                   | 18 Hrs             |
|                                 | Exit Ramps                    |                    | SB          |             |                | ٧            | ٧                                     | 18 Hrs             |
|                                 |                               | Vehicle Occupancy  | NB          |             |                | ٧            | ٧                                     | 12 Hrs             |
| Sta. S-3                        | Skyway North of C-5           | Traffic Counting   | NB          |             |                | V            | ٧                                     | 24 Hrs             |
|                                 | (Screenline)                  | <u> </u>           | SB          |             |                | V            | √                                     | 24 Hrs             |
| Sta. S-4                        | Skyway Bicutan Entry/         | Traffic Counting   | NB          |             |                | ٧            | V                                     | 18 Hrs             |
|                                 | Exit Ramps                    | ,y                 | SB          |             |                | ٧            | ٧                                     | 18 Hrs             |
|                                 |                               | Vehicle Occupancy  | NB NB       |             |                | ٧            | ٧                                     | 12 Hrs             |
| Sta. S-5                        | Skyway Sucat Entry/           | Traffic Counting   | NB          |             |                | ٧            | ٧                                     | 18 Hrs             |
|                                 | Exit Ramps                    | . ramo oduning     | SB          |             |                | ٧            | ٧                                     | 18.Hrs             |
|                                 |                               | Vehicle Occupancy  | NB          |             |                | ٧            | ٧                                     | 12 Hrs             |
| Sta. S-6                        | Skyway Hillsborough<br>Entry/ | T#- 0 "            | NB          |             |                | ٧            | V                                     | 18 Hrs             |
|                                 | Exit Ramps                    | Traffic Counting   |             |             |                | √ √          | V                                     | 18 Hrs             |
|                                 | Latt Hallips                  | Vahiala Carusansii | SB          |             |                |              | V                                     | 12 Hrs             |
| Sta. S-7                        | Skayov Alabana Fated          | Vehicle Occupancy  | NB<br>NB    |             |                | <u>√</u>     |                                       | 18 Hrs             |
| ∪ia. J•/                        | Skyway Alabang Entry/         | Traffic Counting   | NB          |             |                | <b>V</b>     | <b>√</b>                              | 18 Hrs             |
|                                 | Exit Ramps                    |                    | SB          |             |                | ٧            | ٧                                     | 12 Hrs             |
|                                 | L                             | Vehicle Occupancy  | NB          |             |                | ٧            | V                                     | T 17 UIS           |