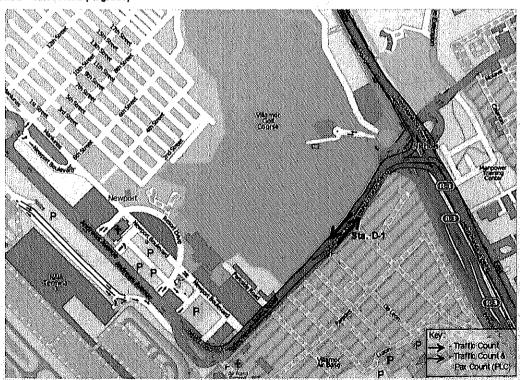

Figures 2.1 and 2.2 show the overall location of the stations while Table 2.1 presents the survey schedule of each station while

Figure 2.1: Location of Survey Stations (SLEX & Service Roads)

Figure 2.2: Location of Survey Stations (Skyway)

Table 2.1: Location of Survey Stations and Schedule

| Station<br>Sta. A-1<br>Sta. A-2 | Station Name/Location         | Type of Surveys    | Directions  |             | sday<br>II 23) | Thur<br>(Apr | sday<br>il 25)                        |                    |
|---------------------------------|-------------------------------|--------------------|-------------|-------------|----------------|--------------|---------------------------------------|--------------------|
| Station                         | Station Name/Location         | Type of Surveys    | Directions  | AM<br>Shift | PM<br>Shift    | AM<br>Shift  | PM<br>Shift                           | Survey<br>Duration |
| Sta. A-1                        | SLEX (Screenline)             | Traffic Counting   | NB          |             |                | √            | ٧                                     | - 7 (C) 5 (S)      |
|                                 |                               | Traine Counting    | SB          |             |                | ٧            | ٧                                     | 24 Hrs             |
|                                 |                               | Vehicle Occupancy  | NB          |             |                | ٧            | V                                     | 24 Hrs             |
| A                               | East Service Road             |                    | ND          |             |                |              |                                       | 12 Hrs             |
| Sta. A-2                        | (Screenline)                  | Traffic Counting   | NB OB       |             |                | V            | ٧                                     | 24 H/s             |
|                                 | •                             |                    | SB          |             |                | V            | <u> </u>                              | 24 Hrs             |
|                                 | West Service Road             | Vehicle Occupancy  | NB          |             |                | V            | ٧                                     | 12 Hrs             |
| Sta. A-3                        | (Screenline)                  | Traffic Counting   | NB          |             |                | ٧            | ٧                                     | 24 H/s             |
|                                 |                               |                    | SB          |             |                | ٧            | ٧                                     | 24 H/s             |
|                                 |                               | Vehicle Occupancy  | NB          |             |                | ٧.           | V                                     | 12 Hrs             |
| Sta, B-1                        | SLEX                          |                    | NB          | ٧           | ٧              |              | <u> </u>                              | 18 Hrs             |
|                                 |                               | Traffic Counting   | SB          | ٧           | ٧              |              |                                       | 18 Hrs             |
|                                 |                               | Vehicle Occupancy  | NB          | ٧           | ٧              |              |                                       | 12 H/s             |
| Sta. B-2                        | East Service Road             |                    | NB          | ٧           | ٧              |              | ····                                  | 25 Y 12 Y 20 Y     |
|                                 |                               | Traffic Counting   | SB          | ٧           | ٧              |              |                                       | 18 H/s             |
|                                 |                               | Vehicle Occupancy  | NB          | ٧           | ٧              |              |                                       | 18 Hrs             |
| Sta. B-3                        | West Service Road             |                    | NB          |             | ٧              |              | · · · · · · · · · · · · · · · · · · · | 12 H/s             |
| Ola. D O                        | TVOST OBIVIDE TIORU           | Traffic Counting   | SB          |             | ٧              |              |                                       | 18 H/s             |
|                                 |                               | Vehicle Occupancy  | NB          |             | V              |              |                                       | 18 Hrs             |
| Sta. C-1                        | SLEX                          | Verlicie Occupancy | <del></del> | <u> </u>    |                |              |                                       | 12 H/s             |
| 31a. U-1                        | SLEX                          | Traffic Counting   | NB          |             |                | ٧            | V                                     | 24 Hrs             |
| 01- 04                          | 0-101                         |                    | SB          |             |                | ٧            | V                                     | 24 Hrs             |
| Sta. D-1                        | Sales Road                    | Traffic Counting   | EB          | ٧           | <b>√</b>       |              |                                       | 18 Hrs             |
|                                 |                               |                    | WB          | ٧ .         | ٧              |              |                                       | 18 Hrs             |
|                                 |                               | Vehicle Occupancy  | NB NB       | ٧           | V              |              |                                       | 12 Hrs             |
| Sta. S-1                        | Skyway Arnaiz Entry/          | Traffic Counting   | NB          |             |                | ٧            | ٧                                     | 18 Hrs             |
|                                 | Exit Ramps                    |                    | SB          |             |                | ٧            | ٧                                     | 18 Hrs             |
|                                 |                               | Vehicle Occupancy  | NB          |             |                | ٧            | ٧                                     | 12 Hrs             |
| Sta. S-2                        | Skyway Sales Road Entry/      | Traffic Counting   | NB          |             |                |              | ٧ .                                   | 18 Hrs             |
|                                 | Exit Ramps                    |                    | SB          |             |                | ٧            | ٧                                     | 18 Hrs             |
|                                 |                               | Vehicle Occupancy  | NB          |             |                | ٧            | ٧                                     | 12 Hrs             |
| Sta. S-3                        | Skyway North of C-5           | Traffic Counting   | NB          |             |                | V            | ٧                                     | 24 Hrs             |
|                                 | (Screenline)                  | <u> </u>           | SB          |             |                | V            | √                                     | 24 Hrs             |
| Sta. S-4                        | Skyway Bicutan Entry/         | Traffic Counting   | NB          |             |                | ٧            | V                                     | 18 Hrs             |
|                                 | Exit Ramps                    | ,y                 | SB          |             |                | ٧            | ٧                                     | 18 Hrs             |
|                                 |                               | Vehicle Occupancy  | NB NB       |             |                | ٧            | ٧                                     | 12 Hrs             |
| Sta. S-5                        | Skyway Sucat Entry/           | Traffic Counting   | NB          |             |                | ٧            | ٧                                     | 18 Hrs             |
|                                 | Exit Ramps                    | . ramo oduning     | SB          |             |                | ٧            | ٧                                     | 18.Hrs             |
|                                 |                               | Vehicle Occupancy  | NB          |             |                | ٧            | ٧                                     | 12 Hrs             |
| Sta. S-6                        | Skyway Hillsborough<br>Entry/ | T#- 0 "            | NB          |             |                | ٧            | V                                     | 18 Hrs             |
|                                 | Exit Ramps                    | Traffic Counting   |             |             |                | √ √          | V                                     | 18 Hrs             |
|                                 | Latt Hallips                  | Vahiala Carusansii | SB          |             |                |              | V                                     | 12 Hrs             |
| Sta. S-7                        | Skayov Alabana Fated          | Vehicle Occupancy  | NB<br>NB    |             |                | <u>√</u>     |                                       | 18 Hrs             |
| ∪ia. J•/                        | Skyway Alabang Entry/         | Traffic Counting   | NB          |             |                | <b>V</b>     | <b>√</b>                              | 18 Hrs             |
|                                 | Exit Ramps                    |                    | SB          |             |                | ٧            | ٧                                     | 12 Hrs             |
|                                 | L                             | Vehicle Occupancy  | NB          |             |                | ٧            | V                                     | T 17 UIS           |