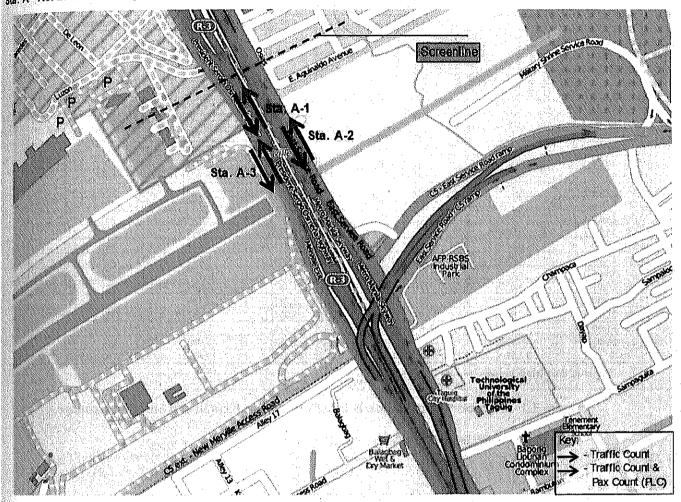

Figures 2.1 and 2.2 show the overall location of the stations while Table 2.1 presents the survey schedule of each station while

Figure 2.1: Location of Survey Stations (SLEX & Service Roads)

Figure 2.2: Location of Survey Stations (Skyway)

Table 2.1: Location of Survey Stations and Schedule

| Station<br>Sta. A-1<br>Sta. A-2 | Station Name/Location         | Type of Surveys    | Directions  |             | sday<br>II 23) | Thur<br>(Apr | sday<br>il 25)                        |                    |
|---------------------------------|-------------------------------|--------------------|-------------|-------------|----------------|--------------|---------------------------------------|--------------------|
| Station                         | Station Name/Location         | Type of Surveys    | Directions  | AM<br>Shift | PM<br>Shift    | AM<br>Shift  | PM<br>Shift                           | Survey<br>Duration |
| Sta. A-1                        | SLEX (Screenline)             | Traffic Counting   | NB          |             |                | √            | ٧                                     | - 7 (C) 5 (S)      |
|                                 |                               | Traine Counting    | SB          |             |                | ٧            | ٧                                     | 24 Hrs             |
|                                 |                               | Vehicle Occupancy  | NB          |             |                | ٧            | V                                     | 24 Hrs             |
| A                               | East Service Road             |                    | ND          |             |                |              |                                       | 12 Hrs             |
| Sta. A-2                        | (Screenline)                  | Traffic Counting   | NB OB       |             |                | V            | ٧                                     | 24 H/s             |
|                                 | •                             |                    | SB          |             |                | V            | <u> </u>                              | 24 Hrs             |
|                                 | West Service Road             | Vehicle Occupancy  | NB          |             |                | V            | ٧                                     | 12 Hrs             |
| Sta. A-3                        | (Screenline)                  | Traffic Counting   | NB          |             |                | ٧            | ٧                                     | 24 H/s             |
|                                 |                               |                    | SB          |             |                | ٧            | ٧                                     | 24 H/s             |
|                                 |                               | Vehicle Occupancy  | NB          |             |                | ٧.           | V                                     | 12 Hrs             |
| Sta, B-1                        | SLEX                          |                    | NB          | ٧           | ٧              |              | <u> </u>                              | 18 Hrs             |
|                                 |                               | Traffic Counting   | SB          | ٧           | ٧              |              |                                       | 18 Hrs             |
|                                 |                               | Vehicle Occupancy  | NB          | ٧           | ٧              |              |                                       | 12 H/s             |
| Sta. B-2                        | East Service Road             |                    | NB          | ٧           | ٧              |              | ····                                  | 25 Y 12 Y 20 Y     |
|                                 |                               | Traffic Counting   | SB          | ٧           | ٧              |              |                                       | 18 H/s             |
|                                 |                               | Vehicle Occupancy  | NB          | ٧           | ٧              |              |                                       | 18 Hrs             |
| Sta. B-3                        | West Service Road             |                    | NB          |             | ٧              |              | · · · · · · · · · · · · · · · · · · · | 12 H/s             |
| Ola. D O                        | TVOST OBIVIDE TIORU           | Traffic Counting   | SB          |             | ٧              |              |                                       | 18 H/s             |
|                                 |                               | Vehicle Occupancy  | NB          |             | V              |              |                                       | 18 Hrs             |
| Sta. C-1                        | SLEX                          | Verlicie Occupancy | <del></del> | <u> </u>    |                |              |                                       | 12 H/s             |
| 31a. U-1                        | SLEX                          | Traffic Counting   | NB          |             |                | ٧            | V                                     | 24 Hrs             |
| 01- 04                          | 0-101                         |                    | SB          |             |                | ٧            | V                                     | 24 Hrs             |
| Sta. D-1                        | Sales Road                    | Traffic Counting   | EB          | ٧           | <b>√</b>       |              |                                       | 18 Hrs             |
|                                 |                               |                    | WB          | ٧ .         | ٧              |              |                                       | 18 Hrs             |
|                                 |                               | Vehicle Occupancy  | NB NB       | ٧           | V              |              |                                       | 12 Hrs             |
| Sta. S-1                        | Skyway Arnaiz Entry/          | Traffic Counting   | NB          |             |                | ٧            | ٧                                     | 18 Hrs             |
|                                 | Exit Ramps                    |                    | SB          |             |                | ٧            | ٧                                     | 18 Hrs             |
|                                 |                               | Vehicle Occupancy  | NB          |             |                | ٧            | ٧                                     | 12 Hrs             |
| Sta. S-2                        | Skyway Sales Road Entry/      | Traffic Counting   | NB          |             |                |              | ٧ .                                   | 18 Hrs             |
|                                 | Exit Ramps                    |                    | SB          |             |                | ٧            | ٧                                     | 18 Hrs             |
|                                 |                               | Vehicle Occupancy  | NB          |             |                | ٧            | ٧                                     | 12 Hrs             |
| Sta. S-3                        | Skyway North of C-5           | Traffic Counting   | NB          |             |                | V            | ٧                                     | 24 Hrs             |
|                                 | (Screenline)                  | <u> </u>           | SB          |             |                | V            | √                                     | 24 Hrs             |
| Sta. S-4                        | Skyway Bicutan Entry/         | Traffic Counting   | NB          |             |                | ٧            | V                                     | 18 Hrs             |
|                                 | Exit Ramps                    | ,y                 | SB          |             |                | ٧            | ٧                                     | 18 Hrs             |
|                                 |                               | Vehicle Occupancy  | NB NB       |             |                | ٧            | ٧                                     | 12 Hrs             |
| Sta. S-5                        | Skyway Sucat Entry/           | Traffic Counting   | NB          |             |                | ٧            | ٧                                     | 18 Hrs             |
|                                 | Exit Ramps                    | . ramo oduning     | SB          |             |                | ٧            | ٧                                     | 18.Hrs             |
|                                 |                               | Vehicle Occupancy  | NB          |             |                | ٧            | ٧                                     | 12 Hrs             |
| Sta. S-6                        | Skyway Hillsborough<br>Entry/ | T#- 0 "            | NB          |             |                | ٧            | V                                     | 18 Hrs             |
|                                 | Exit Ramps                    | Traffic Counting   |             |             |                | √ √          | V                                     | 18 Hrs             |
|                                 | Latt Hallips                  | Vahiala Carusansii | SB          |             |                |              | V                                     | 12 Hrs             |
| Sta. S-7                        | Skayov Alabana Fated          | Vehicle Occupancy  | NB<br>NB    |             |                | <u>√</u>     |                                       | 18 Hrs             |
| ∪ia. J•/                        | Skyway Alabang Entry/         | Traffic Counting   | NB          |             |                | <b>V</b>     | <b>√</b>                              | 18 Hrs             |
|                                 | Exit Ramps                    |                    | SB          |             |                | ٧            | ٧                                     | 12 Hrs             |
|                                 | L                             | Vehicle Occupancy  | NB          |             |                | ٧            | V                                     | T 17 UIS           |

Figure 3.1-1: Location Map: Station A-1: SLEX (North of C-5 Access Ramp)

Table 3.1-3: Manual Classified Count: Station A-2: East Service Road

A-2

Station Name:

East Service Road

Date:

04/25/2013

Weather: