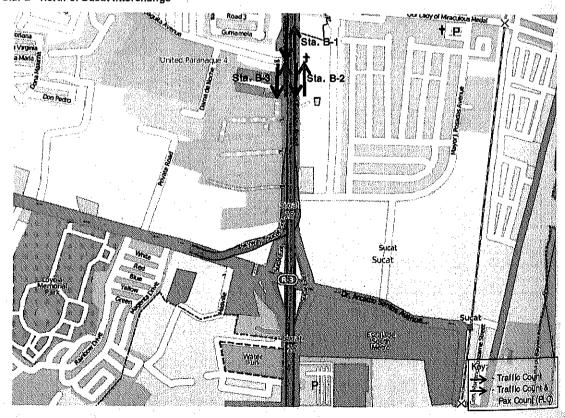

Figures 2.1 and 2.2 show the overall location of the stations while Table 2.1 presents the survey schedule of each station while

Figure 2.1: Location of Survey Stations (SLEX & Service Roads)

Figure 2.2: Location of Survey Stations (Skyway)

Table 2.1: Location of Survey Stations and Schedule

| Station<br>Sta. A-1<br>Sta. A-2 | Station Name/Location         | Type of Surveys    | Directions  |             | sday<br>II 23) | Thur<br>(Apr | sday<br>il 25)                        |                    |
|---------------------------------|-------------------------------|--------------------|-------------|-------------|----------------|--------------|---------------------------------------|--------------------|
| Station                         | Station Name/Location         | Type of Surveys    | Directions  | AM<br>Shift | PM<br>Shift    | AM<br>Shift  | PM<br>Shift                           | Survey<br>Duration |
| Sta. A-1                        | SLEX (Screenline)             | Traffic Counting   | NB          |             |                | √            | ٧                                     | - 7 (C) 5 (S)      |
|                                 |                               | Traine Counting    | SB          |             |                | ٧            | ٧                                     | 24 Hrs             |
|                                 |                               | Vehicle Occupancy  | NB          |             |                | ٧            | V                                     | 24 Hrs             |
| A                               | East Service Road             |                    | ND          |             |                |              |                                       | 12 Hrs             |
| Sta. A-2                        | (Screenline)                  | Traffic Counting   | NB OB       |             |                | V            | ٧                                     | 24 H/s             |
|                                 | •                             |                    | SB          |             |                | V            | <u> </u>                              | 24 Hrs             |
|                                 | West Service Road             | Vehicle Occupancy  | NB          |             |                | V            | ٧                                     | 12 Hrs             |
| Sta. A-3                        | (Screenline)                  | Traffic Counting   | NB          |             |                | ٧            | ٧                                     | 24 H/s             |
|                                 |                               |                    | SB          |             |                | ٧            | ٧                                     | 24 H/s             |
|                                 |                               | Vehicle Occupancy  | NB          |             |                | ٧.           | V                                     | 12 Hrs             |
| Sta, B-1                        | SLEX                          |                    | NB          | ٧           | ٧              |              | <u> </u>                              | 18 Hrs             |
|                                 |                               | Traffic Counting   | SB          | ٧           | ٧              |              |                                       | 18 Hrs             |
|                                 |                               | Vehicle Occupancy  | NB          | ٧           | ٧              |              |                                       | 12 H/s             |
| Sta. B-2                        | East Service Road             |                    | NB          | ٧           | ٧              |              | ····                                  | 25 Y 12 Y 20 Y     |
|                                 |                               | Traffic Counting   | SB          | ٧           | ٧              |              |                                       | 18 H/s             |
|                                 |                               | Vehicle Occupancy  | NB          | ٧           | ٧              |              |                                       | 18 Hrs             |
| Sta. B-3                        | West Service Road             |                    | NB          |             | ٧              |              | · · · · · · · · · · · · · · · · · · · | 12 H/s             |
| Ola. D O                        | TVOST OBIVIDE TIORU           | Traffic Counting   | SB          |             | ٧              |              |                                       | 18 H/s             |
|                                 |                               | Vehicle Occupancy  | NB          |             | V              |              |                                       | 18 Hrs             |
| Sta. C-1                        | SLEX                          | Verlicie Occupancy | <del></del> | <u> </u>    |                |              |                                       | 12 H/s             |
| 31a. U-1                        | SLEX                          | Traffic Counting   | NB          |             |                | ٧            | V                                     | 24 Hrs             |
| 01- 04                          | 0-101                         |                    | SB          |             |                | ٧            | V                                     | 24 Hrs             |
| Sta. D-1                        | Sales Road                    | Traffic Counting   | EB          | ٧           | <b>√</b>       |              |                                       | 18 Hrs             |
|                                 |                               |                    | WB          | ٧ .         | ٧              |              |                                       | 18 Hrs             |
|                                 |                               | Vehicle Occupancy  | NB NB       | ٧           | V              |              |                                       | 12 Hrs             |
| Sta. S-1                        | Skyway Arnaiz Entry/          | Traffic Counting   | NB          |             |                | ٧            | ٧                                     | 18 Hrs             |
|                                 | Exit Ramps                    |                    | SB          |             |                | ٧            | ٧                                     | 18 Hrs             |
|                                 |                               | Vehicle Occupancy  | NB          |             |                | ٧            | ٧                                     | 12 Hrs             |
| Sta. S-2                        | Skyway Sales Road Entry/      | Traffic Counting   | NB          |             |                |              | ٧ .                                   | 18 Hrs             |
|                                 | Exit Ramps                    |                    | SB          |             |                | ٧            | ٧                                     | 18 Hrs             |
|                                 |                               | Vehicle Occupancy  | NB          |             |                | ٧            | ٧                                     | 12 Hrs             |
| Sta. S-3                        | Skyway North of C-5           | Traffic Counting   | NB          |             |                | V            | ٧                                     | 24 Hrs             |
|                                 | (Screenline)                  | <u> </u>           | SB          |             |                | V            | √                                     | 24 Hrs             |
| Sta. S-4                        | Skyway Bicutan Entry/         | Traffic Counting   | NB          |             |                | ٧            | V                                     | 18 Hrs             |
|                                 | Exit Ramps                    | ,y                 | SB          |             |                | ٧            | ٧                                     | 18 Hrs             |
|                                 |                               | Vehicle Occupancy  | NB NB       |             |                | ٧            | ٧                                     | 12 Hrs             |
| Sta. S-5                        | Skyway Sucat Entry/           | Traffic Counting   | NB          |             |                | ٧            | ٧                                     | 18 Hrs             |
|                                 | Exit Ramps                    | . ramo oduning     | SB          |             |                | ٧            | ٧                                     | 18.Hrs             |
|                                 |                               | Vehicle Occupancy  | NB          |             |                | ٧            | ٧                                     | 12 Hrs             |
| Sta. S-6                        | Skyway Hillsborough<br>Entry/ | T#- 0 "            | NB          |             |                | ٧            | V                                     | 18 Hrs             |
|                                 | Exit Ramps                    | Traffic Counting   |             |             |                | √ √          | V                                     | 18 Hrs             |
|                                 | Latt Hallips                  | Vahiala Carusansii | SB          |             |                |              | V                                     | 12 Hrs             |
| Sta. S-7                        | Skayov Alabana Fated          | Vehicle Occupancy  | NB<br>NB    |             |                | <u>√</u>     |                                       | 18 Hrs             |
| ∪ia. J•/                        | Skyway Alabang Entry/         | Traffic Counting   | NB          |             |                | <b>V</b>     | <b>√</b>                              | 18 Hrs             |
|                                 | Exit Ramps                    |                    | SB          |             |                | ٧            | ٧                                     | 12 Hrs             |
|                                 | L                             | Vehicle Occupancy  | NB          |             |                | ٧            | V                                     | T 17 UIS           |