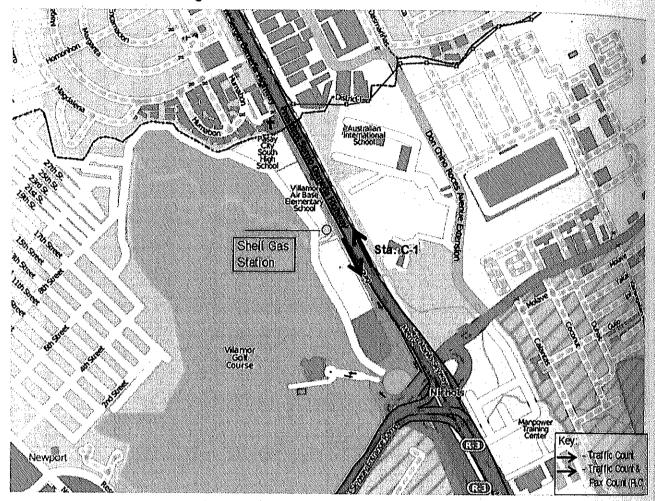

Figures 2.1 and 2.2 show the overall location of the stations while Table 2.1 presents the survey schedule of each station while

Figure 2.1: Location of Survey Stations (SLEX & Service Roads)

Figure 2.2: Location of Survey Stations (Skyway)

Table 2.1: Location of Survey Stations and Schedule

| Station<br>Sta. A-1<br>Sta. A-2 | Station Name/Location         | Type of Surveys    | Directions  |             | sday<br>II 23) | Thur<br>(Apr | sday<br>il 25)                        |                    |
|---------------------------------|-------------------------------|--------------------|-------------|-------------|----------------|--------------|---------------------------------------|--------------------|
| Station                         | Station Name/Location         | Type of Surveys    | Directions  | AM<br>Shift | PM<br>Shift    | AM<br>Shift  | PM<br>Shift                           | Survey<br>Duration |
| Sta. A-1                        | SLEX (Screenline)             | Traffic Counting   | NB          |             |                | √            | ٧                                     | - 7 (C) 5 (S)      |
|                                 |                               | Traine Counting    | SB          |             |                | ٧            | ٧                                     | 24 Hrs             |
|                                 |                               | Vehicle Occupancy  | NB          |             |                | ٧            | V                                     | 24 Hrs             |
| A                               | East Service Road             |                    | ND          |             |                |              |                                       | 12 Hrs             |
| Sta. A-2                        | (Screenline)                  | Traffic Counting   | NB OB       |             |                | V            | ٧                                     | 24 H/s             |
|                                 | •                             |                    | SB          |             |                | V            | <u> </u>                              | 24 Hrs             |
|                                 | West Service Road             | Vehicle Occupancy  | NB          |             |                | V            | ٧                                     | 12 Hrs             |
| Sta. A-3                        | (Screenline)                  | Traffic Counting   | NB          |             |                | ٧            | ٧                                     | 24 H/s             |
|                                 |                               |                    | SB          |             |                | ٧            | ٧                                     | 24 H/s             |
|                                 |                               | Vehicle Occupancy  | NB          |             |                | ٧.           | V                                     | 12 Hrs             |
| Sta, B-1                        | SLEX                          |                    | NB          | ٧           | ٧              |              | <u> </u>                              | 18 Hrs             |
|                                 |                               | Traffic Counting   | SB          | ٧           | ٧              |              |                                       | 18 Hrs             |
|                                 |                               | Vehicle Occupancy  | NB          | ٧           | ٧              |              |                                       | 12 H/s             |
| Sta. B-2                        | East Service Road             |                    | NB          | ٧           | ٧              |              | ····                                  | 25 Y 12 Y 20 Y     |
|                                 |                               | Traffic Counting   | SB          | ٧           | ٧              |              |                                       | 18 H/s             |
|                                 |                               | Vehicle Occupancy  | NB          | ٧           | ٧              |              |                                       | 18 Hrs             |
| Sta. B-3                        | West Service Road             |                    | NB          |             | ٧              |              | · · · · · · · · · · · · · · · · · · · | 12 H/s             |
| Ola. D O                        | TVOST OBIVIDE TIORU           | Traffic Counting   | SB          |             | ٧              |              |                                       | 18 H/s             |
|                                 |                               | Vehicle Occupancy  | NB          |             | V              |              |                                       | 18 Hrs             |
| Sta. C-1                        | SLEX                          | Verlicie Occupancy | <del></del> | <u> </u>    |                |              |                                       | 12 H/s             |
| 31a. U-1                        | SLEX                          | Traffic Counting   | NB          |             |                | ٧            | V                                     | 24 Hrs             |
| 01- 04                          | 0-101                         |                    | SB          |             |                | ٧            | V                                     | 24 Hrs             |
| Sta. D-1                        | Sales Road                    | Traffic Counting   | EB          | ٧           | <b>√</b>       |              |                                       | 18 Hrs             |
|                                 |                               |                    | WB          | ٧ .         | ٧              |              |                                       | 18 Hrs             |
|                                 |                               | Vehicle Occupancy  | NB NB       | ٧           | V              |              |                                       | 12 Hrs             |
| Sta. S-1                        | Skyway Arnaiz Entry/          | Traffic Counting   | NB          |             |                | ٧            | ٧                                     | 18 Hrs             |
|                                 | Exit Ramps                    |                    | SB          |             |                | ٧            | ٧                                     | 18 Hrs             |
|                                 |                               | Vehicle Occupancy  | NB          |             |                | ٧            | ٧                                     | 12 Hrs             |
| Sta. S-2                        | Skyway Sales Road Entry/      | Traffic Counting   | NB          |             |                |              | ٧ .                                   | 18 Hrs             |
|                                 | Exit Ramps                    |                    | SB          |             |                | ٧            | ٧                                     | 18 Hrs             |
|                                 |                               | Vehicle Occupancy  | NB          |             |                | ٧            | ٧                                     | 12 Hrs             |
| Sta. S-3                        | Skyway North of C-5           | Traffic Counting   | NB          |             |                | V            | ٧                                     | 24 Hrs             |
|                                 | (Screenline)                  | <u> </u>           | SB          |             |                | V            | √                                     | 24 Hrs             |
| Sta. S-4                        | Skyway Bicutan Entry/         | Traffic Counting   | NB          |             |                | ٧            | V                                     | 18 Hrs             |
|                                 | Exit Ramps                    | ,y                 | SB          |             |                | ٧            | ٧                                     | 18 Hrs             |
|                                 |                               | Vehicle Occupancy  | NB NB       |             |                | ٧            | ٧                                     | 12 Hrs             |
| Sta. S-5                        | Skyway Sucat Entry/           | Traffic Counting   | NB          |             |                | ٧            | ٧                                     | 18 Hrs             |
|                                 | Exit Ramps                    | . ramo oduning     | SB          |             |                | ٧            | ٧                                     | 18.Hrs             |
|                                 |                               | Vehicle Occupancy  | NB          |             |                | ٧            | ٧                                     | 12 Hrs             |
| Sta. S-6                        | Skyway Hillsborough<br>Entry/ | T#- 0 "            | NB          |             |                | ٧            | V                                     | 18 Hrs             |
|                                 | Exit Ramps                    | Traffic Counting   |             |             |                | √ √          | V                                     | 18 Hrs             |
|                                 | Latt Hallips                  | Vahiala Carusansii | SB          |             |                |              | V                                     | 12 Hrs             |
| Sta. S-7                        | Skayov Alabana Fated          | Vehicle Occupancy  | NB<br>NB    |             |                | <u>√</u>     |                                       | 18 Hrs             |
| ∪ia. J•/                        | Skyway Alabang Entry/         | Traffic Counting   | NB          |             |                | <b>V</b>     | <b>√</b>                              | 18 Hrs             |
|                                 | Exit Ramps                    |                    | SB          |             |                | ٧            | ٧                                     | 12 Hrs             |
|                                 | L                             | Vehicle Occupancy  | NB          |             |                | ٧            | V                                     | T 17 UIS           |