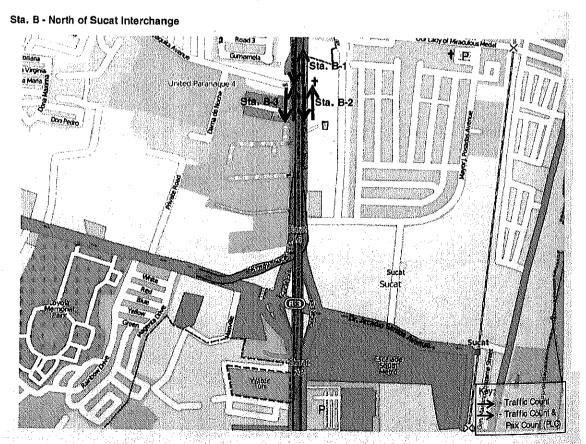

Figures 2.1 and 2.2 show the overall location of the stations while Table 2.1 presents the survey schedule of each station while

Figure 2.1: Location of Survey Stations (SLEX & Service Roads)

Figure 2.2: Location of Survey Stations (Skyway)

Table 2.1: Location of Survey Stations and Schedule

| Station<br>Sta. A-1<br>Sta. A-2 | Station Name/Location         | Type of Surveys    | Directions  |             | sday<br>II 23) | Thur<br>(Apr | sday<br>il 25)                        |                    |
|---------------------------------|-------------------------------|--------------------|-------------|-------------|----------------|--------------|---------------------------------------|--------------------|
| Station                         | Station Name/Location         | Type of Surveys    | Directions  | AM<br>Shift | PM<br>Shift    | AM<br>Shift  | PM<br>Shift                           | Survey<br>Duration |
| Sta. A-1                        | SLEX (Screenline)             | Traffic Counting   | NB          |             |                | √            | ٧                                     | - 7 (C) 5 (S)      |
|                                 |                               | Traine Counting    | SB          |             |                | ٧            | ٧                                     | 24 Hrs             |
|                                 |                               | Vehicle Occupancy  | NB          |             |                | ٧            | V                                     | 24 Hrs             |
| A                               | East Service Road             |                    | ND          |             |                |              |                                       | 12 Hrs             |
| Sta. A-2                        | (Screenline)                  | Traffic Counting   | NB OB       |             |                | V            | ٧                                     | 24 H/s             |
|                                 | •                             |                    | SB          |             |                | V            | <u> </u>                              | 24 Hrs             |
|                                 | West Service Road             | Vehicle Occupancy  | NB          |             |                | V            | ٧                                     | 12 Hrs             |
| Sta. A-3                        | (Screenline)                  | Traffic Counting   | NB          |             |                | ٧            | ٧                                     | 24 H/s             |
|                                 |                               |                    | SB          |             |                | ٧            | ٧                                     | 24 H/s             |
|                                 |                               | Vehicle Occupancy  | NB          |             |                | ٧.           | V                                     | 12 Hrs             |
| Sta, B-1                        | SLEX                          |                    | NB          | ٧           | ٧              |              | <u> </u>                              | 18 Hrs             |
|                                 |                               | Traffic Counting   | SB          | ٧           | ٧              |              |                                       | 18 Hrs             |
|                                 |                               | Vehicle Occupancy  | NB          | ٧           | ٧              |              |                                       | 12 H/s             |
| Sta. B-2                        | East Service Road             |                    | NB          | ٧           | ٧              |              | ····                                  | 25 Y 12 Y 20 Y     |
|                                 |                               | Traffic Counting   | SB          | ٧           | ٧              |              |                                       | 18 H/s             |
|                                 |                               | Vehicle Occupancy  | NB          | ٧           | ٧              |              |                                       | 18 Hrs             |
| Sta. B-3                        | West Service Road             |                    | NB          |             | ٧              |              | · · · · · · · · · · · · · · · · · · · | 12 H/s             |
| Ola. D O                        | TVOST OBIVIDE TIORU           | Traffic Counting   | SB          |             | ٧              |              |                                       | 18 H/s             |
|                                 |                               | Vehicle Occupancy  | NB          |             | V              |              |                                       | 18 Hrs             |
| Sta. C-1                        | SLEX                          | Verlicie Occupancy | <del></del> | <u> </u>    |                |              |                                       | 12 H/s             |
| 31a. U-1                        | SLEX                          | Traffic Counting   | NB          |             |                | ٧            | V                                     | 24 Hrs             |
| 01- 04                          | 0-101                         |                    | SB          |             |                | ٧            | V                                     | 24 Hrs             |
| Sta. D-1                        | Sales Road                    | Traffic Counting   | EB          | ٧           | <b>√</b>       |              |                                       | 18 Hrs             |
|                                 |                               |                    | WB          | ٧ .         | ٧              |              |                                       | 18 Hrs             |
|                                 |                               | Vehicle Occupancy  | NB NB       | ٧           | V              |              |                                       | 12 Hrs             |
| Sta. S-1                        | Skyway Arnaiz Entry/          | Traffic Counting   | NB          |             |                | ٧            | ٧                                     | 18 Hrs             |
|                                 | Exit Ramps                    |                    | SB          |             |                | ٧            | ٧                                     | 18 Hrs             |
|                                 |                               | Vehicle Occupancy  | NB          |             |                | ٧            | ٧                                     | 12 Hrs             |
| Sta. S-2                        | Skyway Sales Road Entry/      | Traffic Counting   | NB          |             |                |              | ٧ .                                   | 18 Hrs             |
|                                 | Exit Ramps                    |                    | SB          |             |                | ٧            | ٧                                     | 18 Hrs             |
|                                 |                               | Vehicle Occupancy  | NB          |             |                | ٧            | ٧                                     | 12 Hrs             |
| Sta. S-3                        | Skyway North of C-5           | Traffic Counting   | NB          |             |                | V            | ٧                                     | 24 Hrs             |
|                                 | (Screenline)                  | <u> </u>           | SB          |             |                | V            | √                                     | 24 Hrs             |
| Sta. S-4                        | Skyway Bicutan Entry/         | Traffic Counting   | NB          |             |                | ٧            | V                                     | 18 Hrs             |
|                                 | Exit Ramps                    | ,y                 | SB          |             |                | ٧            | ٧                                     | 18 Hrs             |
|                                 |                               | Vehicle Occupancy  | NB NB       |             |                | ٧            | ٧                                     | 12 Hrs             |
| Sta. S-5                        | Skyway Sucat Entry/           | Traffic Counting   | NB          |             |                | ٧            | ٧                                     | 18 Hrs             |
|                                 | Exit Ramps                    | . ramo oduning     | SB          |             |                | ٧            | ٧                                     | 18.Hrs             |
|                                 |                               | Vehicle Occupancy  | NB          |             |                | ٧            | ٧                                     | 12 Hrs             |
| Sta. S-6                        | Skyway Hillsborough<br>Entry/ | T#- 0 "            | NB          |             |                | ٧            | V                                     | 18 Hrs             |
|                                 | Exit Ramps                    | Traffic Counting   |             |             |                | √ √          | V                                     | 18 Hrs             |
|                                 | Latt Hallips                  | Vahiala Carusansii | SB          |             |                |              | V                                     | 12 Hrs             |
| Sta. S-7                        | Skayov Alabana Fated          | Vehicle Occupancy  | NB<br>NB    |             |                | <u>√</u>     |                                       | 18 Hrs             |
| ∪ia. J•/                        | Skyway Alabang Entry/         | Traffic Counting   | NB          |             |                | <b>V</b>     | <b>√</b>                              | 18 Hrs             |
|                                 | Exit Ramps                    |                    | SB          |             |                | ٧            | ٧                                     | 12 Hrs             |
|                                 | L                             | Vehicle Occupancy  | NB          |             |                | ٧            | V                                     | T 17 UIS           |