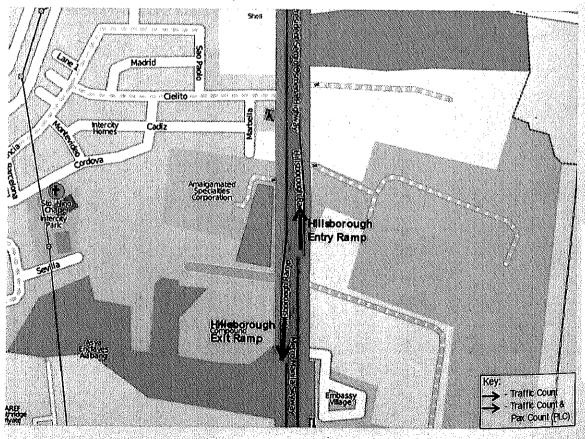

Figure 2.1: Location of Survey Stations (SLEX & Service Roads)

Figure 2.2: Location of Survey Stations (Skyway)

Table 2.1: Location of Survey Stations and Schedule

| Station<br>Sta. A-1<br>Sta. A-2 | Station Name/Location         | Type of Surveys    | Directions  |             | sday<br>II 23) | Thur<br>(Apr | sday<br>il 25)                        |                    |
|---------------------------------|-------------------------------|--------------------|-------------|-------------|----------------|--------------|---------------------------------------|--------------------|
| Station                         | Station Name/Location         | Type of Surveys    | Directions  | AM<br>Shift | PM<br>Shift    | AM<br>Shift  | PM<br>Shift                           | Survey<br>Duration |
| Sta. A-1                        | SLEX (Screenline)             | Traffic Counting   | NB          |             |                | √            | ٧                                     | - 7 (C) 5 (S)      |
|                                 |                               | Traine Counting    | SB          |             |                | ٧            | ٧                                     | 24 Hrs             |
|                                 |                               | Vehicle Occupancy  | NB          |             |                | ٧            | V                                     | 24 Hrs             |
| A                               | East Service Road             |                    | ND          |             |                |              |                                       | 12 Hrs             |
| Sta. A-2                        | (Screenline)                  | Traffic Counting   | NB OB       |             |                | V            | ٧                                     | 24 H/s             |
|                                 | •                             |                    | SB          |             |                | V            | <u> </u>                              | 24 Hrs             |
|                                 | West Service Road             | Vehicle Occupancy  | NB          |             |                | V            | ٧                                     | 12 Hrs             |
| Sta. A-3                        | (Screenline)                  | Traffic Counting   | NB          |             |                | ٧            | ٧                                     | 24 H/s             |
|                                 |                               |                    | SB          |             |                | ٧            | ٧                                     | 24 H/s             |
|                                 |                               | Vehicle Occupancy  | NB          |             |                | ٧.           | V                                     | 12 Hrs             |
| Sta, B-1                        | SLEX                          |                    | NB          | ٧           | ٧              |              | <u> </u>                              | 18 Hrs             |
|                                 |                               | Traffic Counting   | SB          | ٧           | ٧              |              |                                       | 18 Hrs             |
|                                 |                               | Vehicle Occupancy  | NB          | ٧           | ٧              |              |                                       | 12 H/s             |
| Sta. B-2                        | East Service Road             |                    | NB          | ٧           | ٧              |              | ····                                  | 25 Y 12 Y 20 Y     |
|                                 |                               | Traffic Counting   | SB          | ٧           | ٧              |              |                                       | 18 H/s             |
|                                 |                               | Vehicle Occupancy  | NB          | ٧           | ٧              |              |                                       | 18 Hrs             |
| Sta. B-3                        | West Service Road             |                    | NB          |             | ٧              |              | · · · · · · · · · · · · · · · · · · · | 12 H/s             |
| Ola. D O                        | TVOST OBIVIDE TIORU           | Traffic Counting   | SB          |             | ٧              |              |                                       | 18 H/s             |
|                                 |                               | Vehicle Occupancy  | NB          |             | V              |              |                                       | 18 Hrs             |
| Sta. C-1                        | SLEX                          | Verlicie Occupancy | <del></del> | <u> </u>    |                |              |                                       | 12 H/s             |
| 31a. U-1                        | SLEX                          | Traffic Counting   | NB          |             |                | ٧            | V                                     | 24 Hrs             |
| 01- 04                          | 0-101                         |                    | SB          |             |                | ٧            | V                                     | 24 Hrs             |
| Sta. D-1                        | Sales Road                    | Traffic Counting   | EB          | ٧           | <b>√</b>       |              |                                       | 18 Hrs             |
|                                 |                               |                    | WB          | ٧ .         | ٧              |              |                                       | 18 Hrs             |
|                                 |                               | Vehicle Occupancy  | NB NB       | ٧           | V              |              |                                       | 12 Hrs             |
| Sta. S-1                        | Skyway Arnaiz Entry/          | Traffic Counting   | NB          |             |                | ٧            | ٧                                     | 18 Hrs             |
|                                 | Exit Ramps                    |                    | SB          |             |                | ٧            | ٧                                     | 18 Hrs             |
|                                 |                               | Vehicle Occupancy  | NB          |             |                | ٧            | ٧                                     | 12 Hrs             |
| Sta. S-2                        | Skyway Sales Road Entry/      | Traffic Counting   | NB          |             |                |              | ٧ .                                   | 18 Hrs             |
|                                 | Exit Ramps                    |                    | SB          |             |                | ٧            | ٧                                     | 18 Hrs             |
|                                 |                               | Vehicle Occupancy  | NB          |             |                | ٧            | ٧                                     | 12 Hrs             |
| Sta. S-3                        | Skyway North of C-5           | Traffic Counting   | NB          |             |                | V            | ٧                                     | 24 Hrs             |
|                                 | (Screenline)                  | <u> </u>           | SB          |             |                | V            | √                                     | 24 Hrs             |
| Sta. S-4                        | Skyway Bicutan Entry/         | Traffic Counting   | NB          |             |                | ٧            | V                                     | 18 Hrs             |
|                                 | Exit Ramps                    | ,y                 | SB          |             |                | ٧            | ٧                                     | 18 Hrs             |
|                                 |                               | Vehicle Occupancy  | NB NB       |             |                | ٧            | ٧                                     | 12 Hrs             |
| Sta. S-5                        | Skyway Sucat Entry/           | Traffic Counting   | NB          |             |                | ٧            | ٧                                     | 18 Hrs             |
|                                 | Exit Ramps                    | . ramo oduning     | SB          |             |                | ٧            | ٧                                     | 18.Hrs             |
|                                 |                               | Vehicle Occupancy  | NB          |             |                | ٧            | ٧                                     | 12 Hrs             |
| Sta. S-6                        | Skyway Hillsborough<br>Entry/ | T#- 0 "            | NB          |             |                | ٧            | V                                     | 18 Hrs             |
|                                 | Exit Ramps                    | Traffic Counting   |             |             |                | √ √          | V                                     | 18 Hrs             |
|                                 | Latt Hallips                  | Vahiala Carusansii | SB          |             |                |              | V                                     | 12 Hrs             |
| Sta. S-7                        | Skayov Alabana Fated          | Vehicle Occupancy  | NB<br>NB    |             |                | <u>√</u>     |                                       | 18 Hrs             |
| ∪ia. J•/                        | Skyway Alabang Entry/         | Traffic Counting   | NB          |             |                | <b>V</b>     | <b>√</b>                              | 18 Hrs             |
|                                 | Exit Ramps                    |                    | SB          |             |                | ٧            | ٧                                     | 12 Hrs             |
|                                 | L                             | Vehicle Occupancy  | NB          |             |                | ٧            | V                                     | T 17 UIS           |