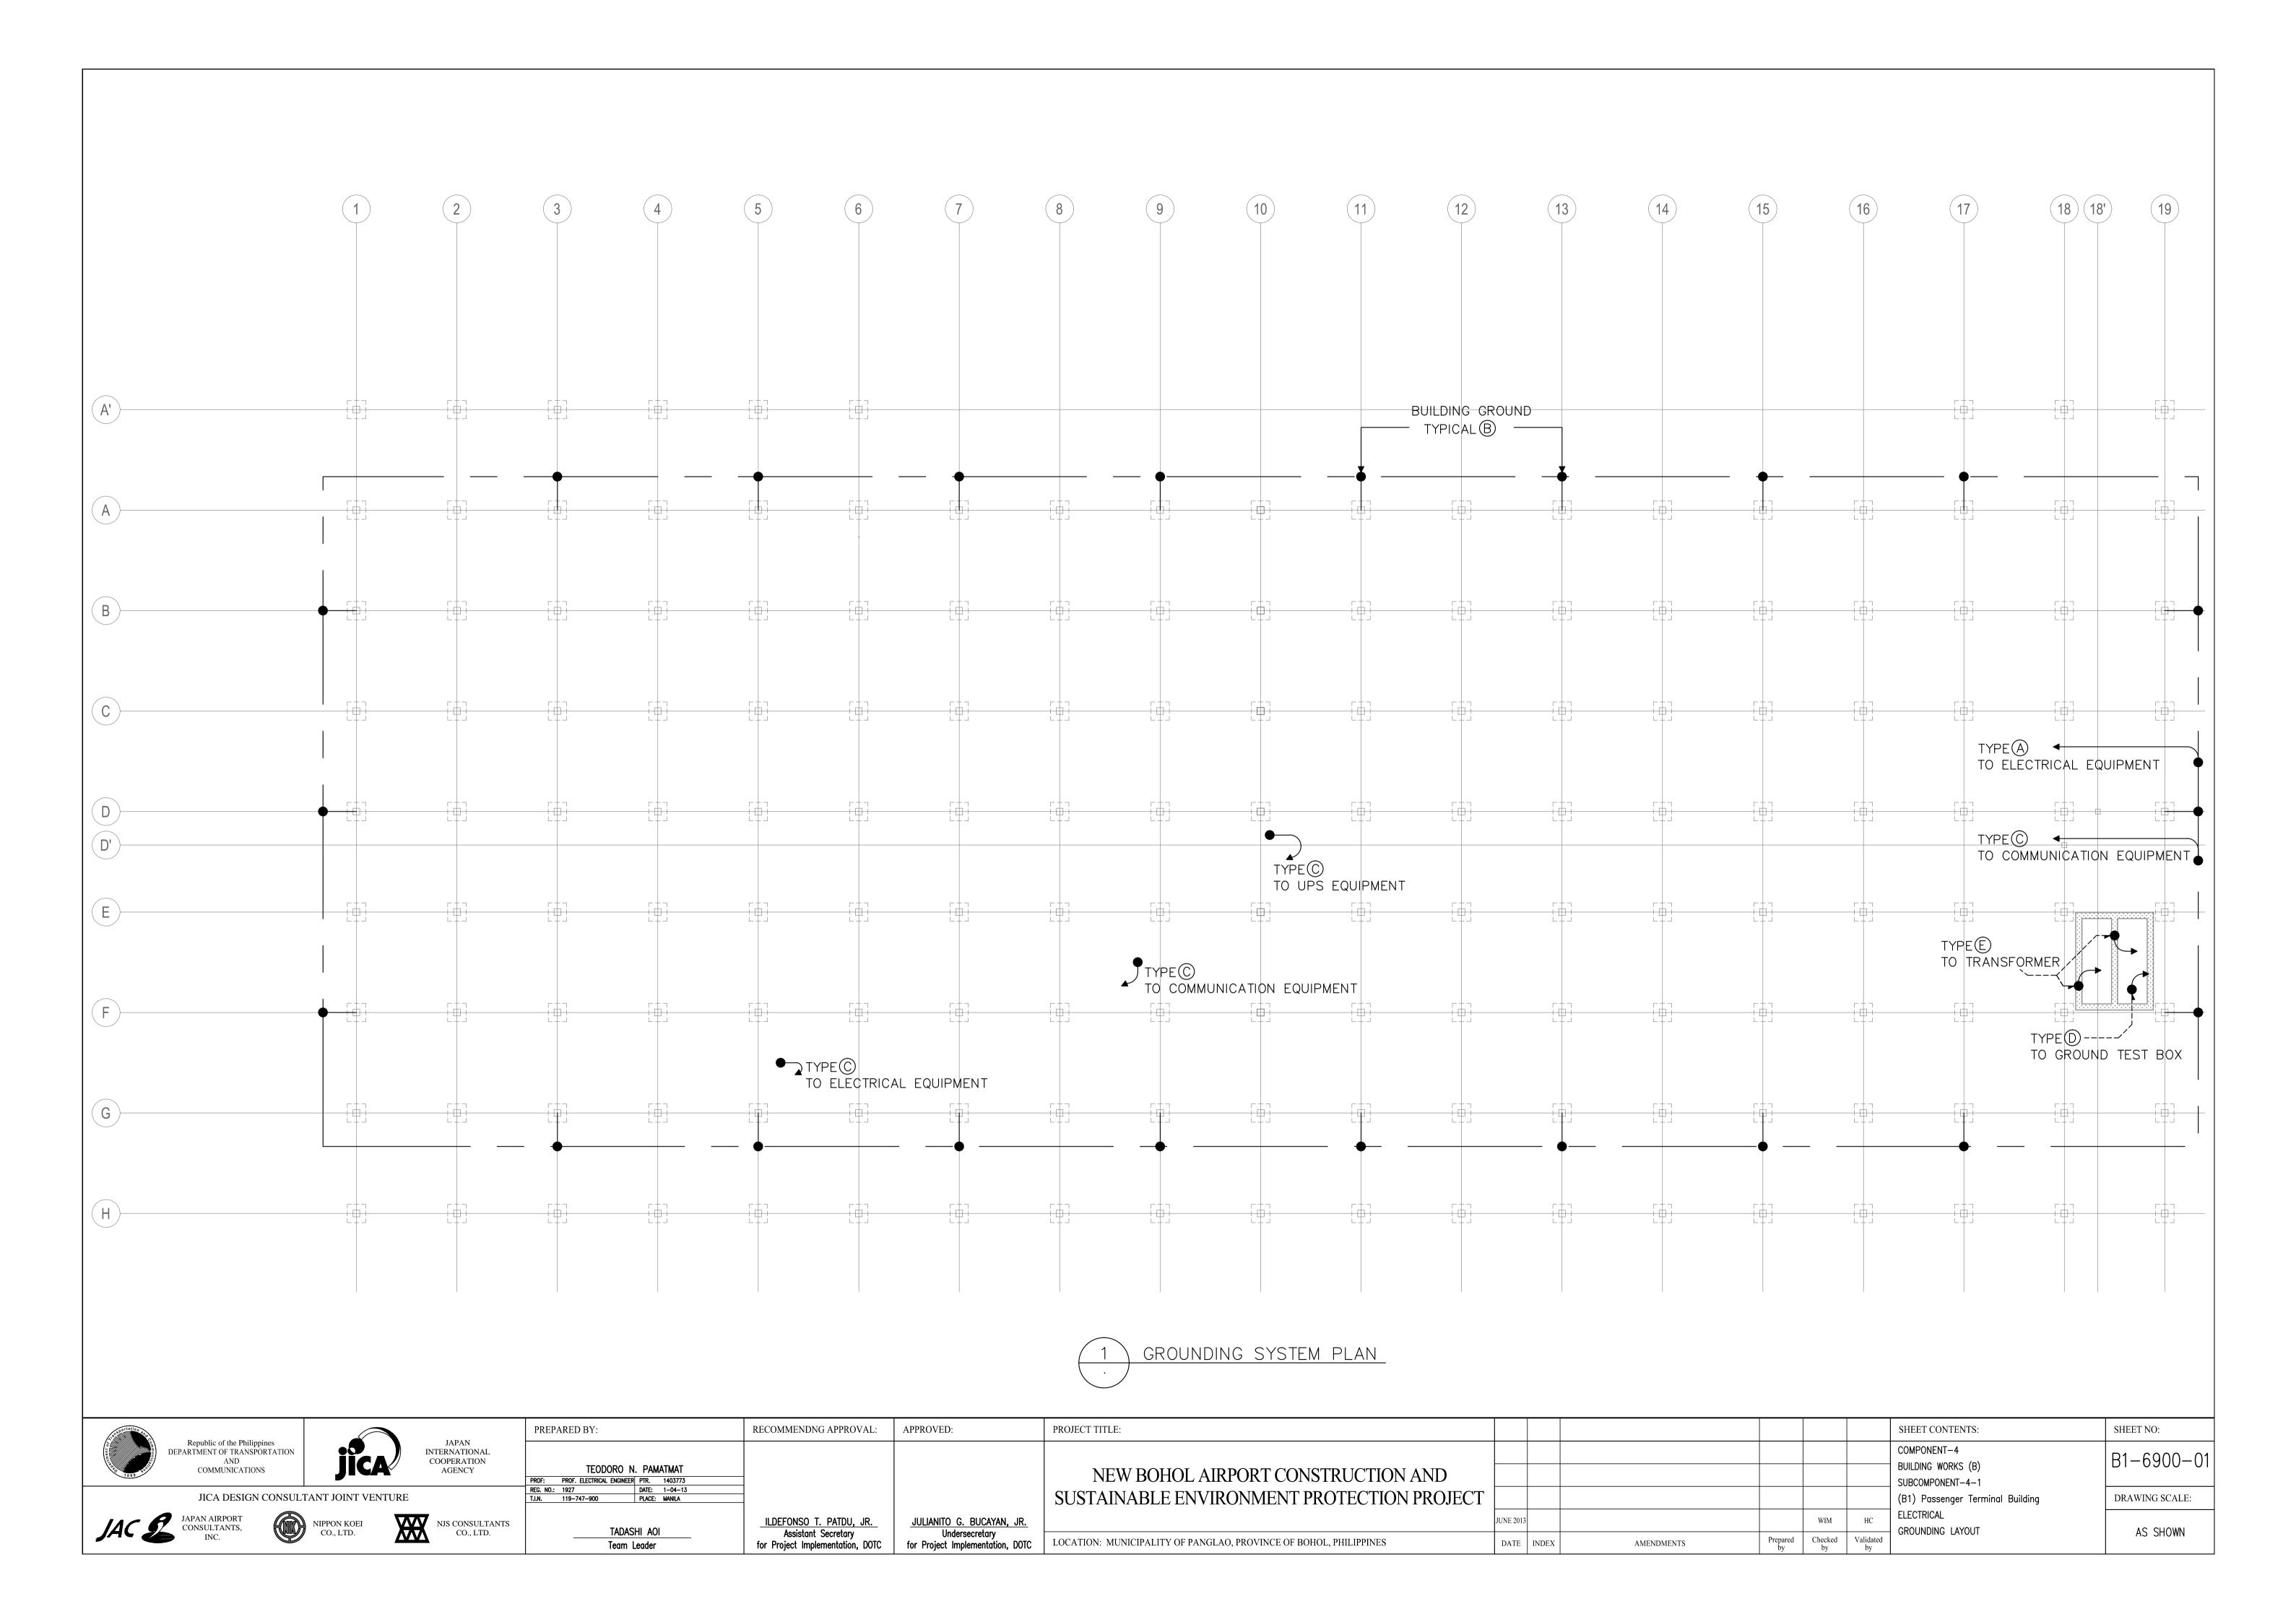

## **Location of LCD at PTB**

<u>Legend</u> <u>Note</u>

: LCD monitor 1. Size of LCD shall be conformed with the drawing related to the FIDS System block diagram.

: LCD monitor with waterproof box

| List cortation age                                                          |                                                  | PREPARED BY:                                                            | RECOMMENDNG APPROVAL:                                                        | APPROVED:                                                                 | PROJECT TITLE:                                                    |                       |            |                        | S                                              | SHEET CONTENTS:                                 | SHEET NO:  |
|-----------------------------------------------------------------------------|--------------------------------------------------|-------------------------------------------------------------------------|------------------------------------------------------------------------------|---------------------------------------------------------------------------|-------------------------------------------------------------------|-----------------------|------------|------------------------|------------------------------------------------|-------------------------------------------------|------------|
| Republic of the Philippines DEPARTMENT OF TRANSPORTATION AND COMMUNICATIONS | JAPAN INTERNATIONAL COOPERATION AGENCY           | ALEX C. RAVIDA PROF: PROF. ELECTRONICS ENGR PTR. 296985                 |                                                                              |                                                                           | NEW BOHOL AIRPORT CONSTRUCTION AND                                |                       |            |                        | E S                                            | COMPONENT-4 BUILDING WORKS (B) SUBCOMPONENT-4-1 | B1-7500-01 |
| JICA DESIGN CONSULTANT JOINT VENTURE                                        |                                                  | REG. NO.: 0549 DATE: JAN 07 2013 T.I.N. 130-729-228 PLACE: IMUS, CAVITE |                                                                              | SUSTAINABLE ENVIRONMENT PROTECTION PROJECT                                |                                                                   |                       |            | '                      | (B1) Passenger Terminal Building<br>ELECTRICAL | DRAWING SCALE:                                  |            |
| JAC S JAPAN AIRPORT CONSULTANTS, INC.                                       | NIPPON KOEI CO., LTD.  NJS CONSULTANTS CO., LTD. | TADASHI AOI Team Leader                                                 | ILDEFONSO T. PATDU, JR. Assistant Secretary for Project Implementation, DOTC | JULIANITO G. BUCAYAN, JR. Undersecretary for Project Implementation, DOTC | LOCATION: MUNICIPALITY OF PANGLAO, PROVINCE OF BOHOL, PHILIPPINES | JUNE 2013  DATE INDEX | AMENDMENTS | Prepared Checked by by | Validated by                                   | LOCATION OF LCD                                 | AS SHOWN   |