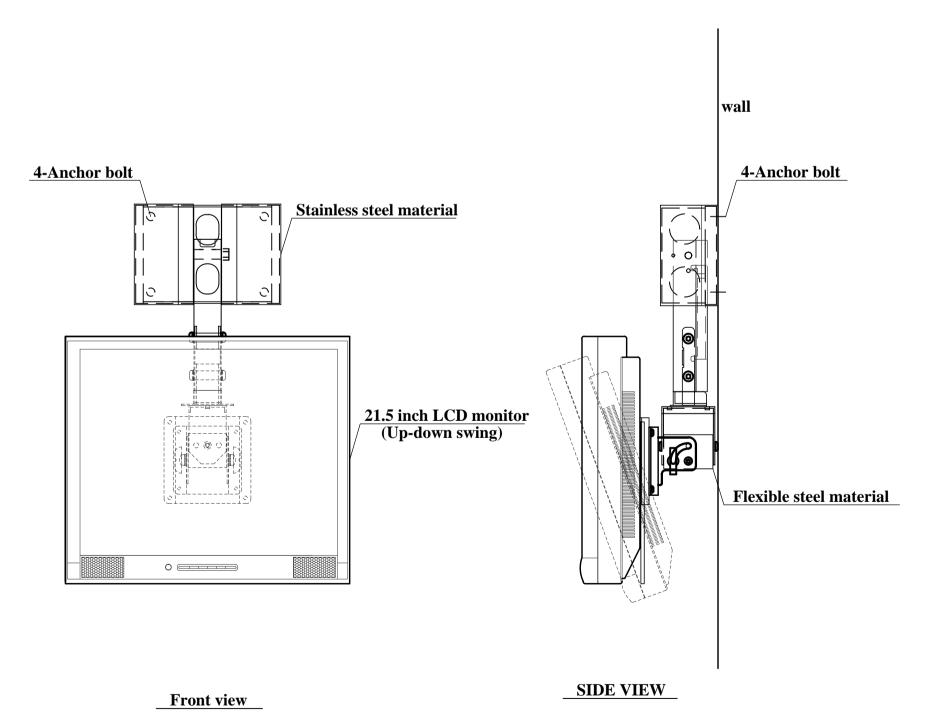

| (B1) Passenger Terminal Building<br>ELECTRICAL | DRAWING SCALE:                                  |            |
| JAC S JAPAN AIRPORT CONSULTANTS, INC.                                       | NIPPON KOEI CO., LTD.  NJS CONSULTANTS CO., LTD. | TADASHI AOI Team Leader                                                 | ILDEFONSO T. PATDU, JR. Assistant Secretary for Project Implementation, DOTC | JULIANITO G. BUCAYAN, JR. Undersecretary for Project Implementation, DOTC | LOCATION: MUNICIPALITY OF PANGLAO, PROVINCE OF BOHOL, PHILIPPINES | JUNE 2013  DATE INDEX | AMENDMENTS | Prepared Checked by by | Validated by                                   | LOCATION OF LCD                                 | AS SHOWN   |



## 21.5 inch LCD monitor wall mounted (Horizontal swing) S=1/10



## 21.5 inch LCD monitor wall mounted (Vertical swing) S=1/10



## 21.5 inch LCD monitor wall mounted (Baggare breakdown & Make-Up area) S=1/10



21.5 inch LCD monitor ceiling mounted (Driver's loung) S=1/10

| Las ortation of the contract o |                                                  | PREPARED BY:                                                                                                            | RECOMMENDNG APPROVAL:            | APPROVED:                                                                     | PROJECT TITLE:                                                    |            |            |                     | SHEET CONTENTS:                              | SHEET NO:      |
|-----------------------------------------------------------------------------------