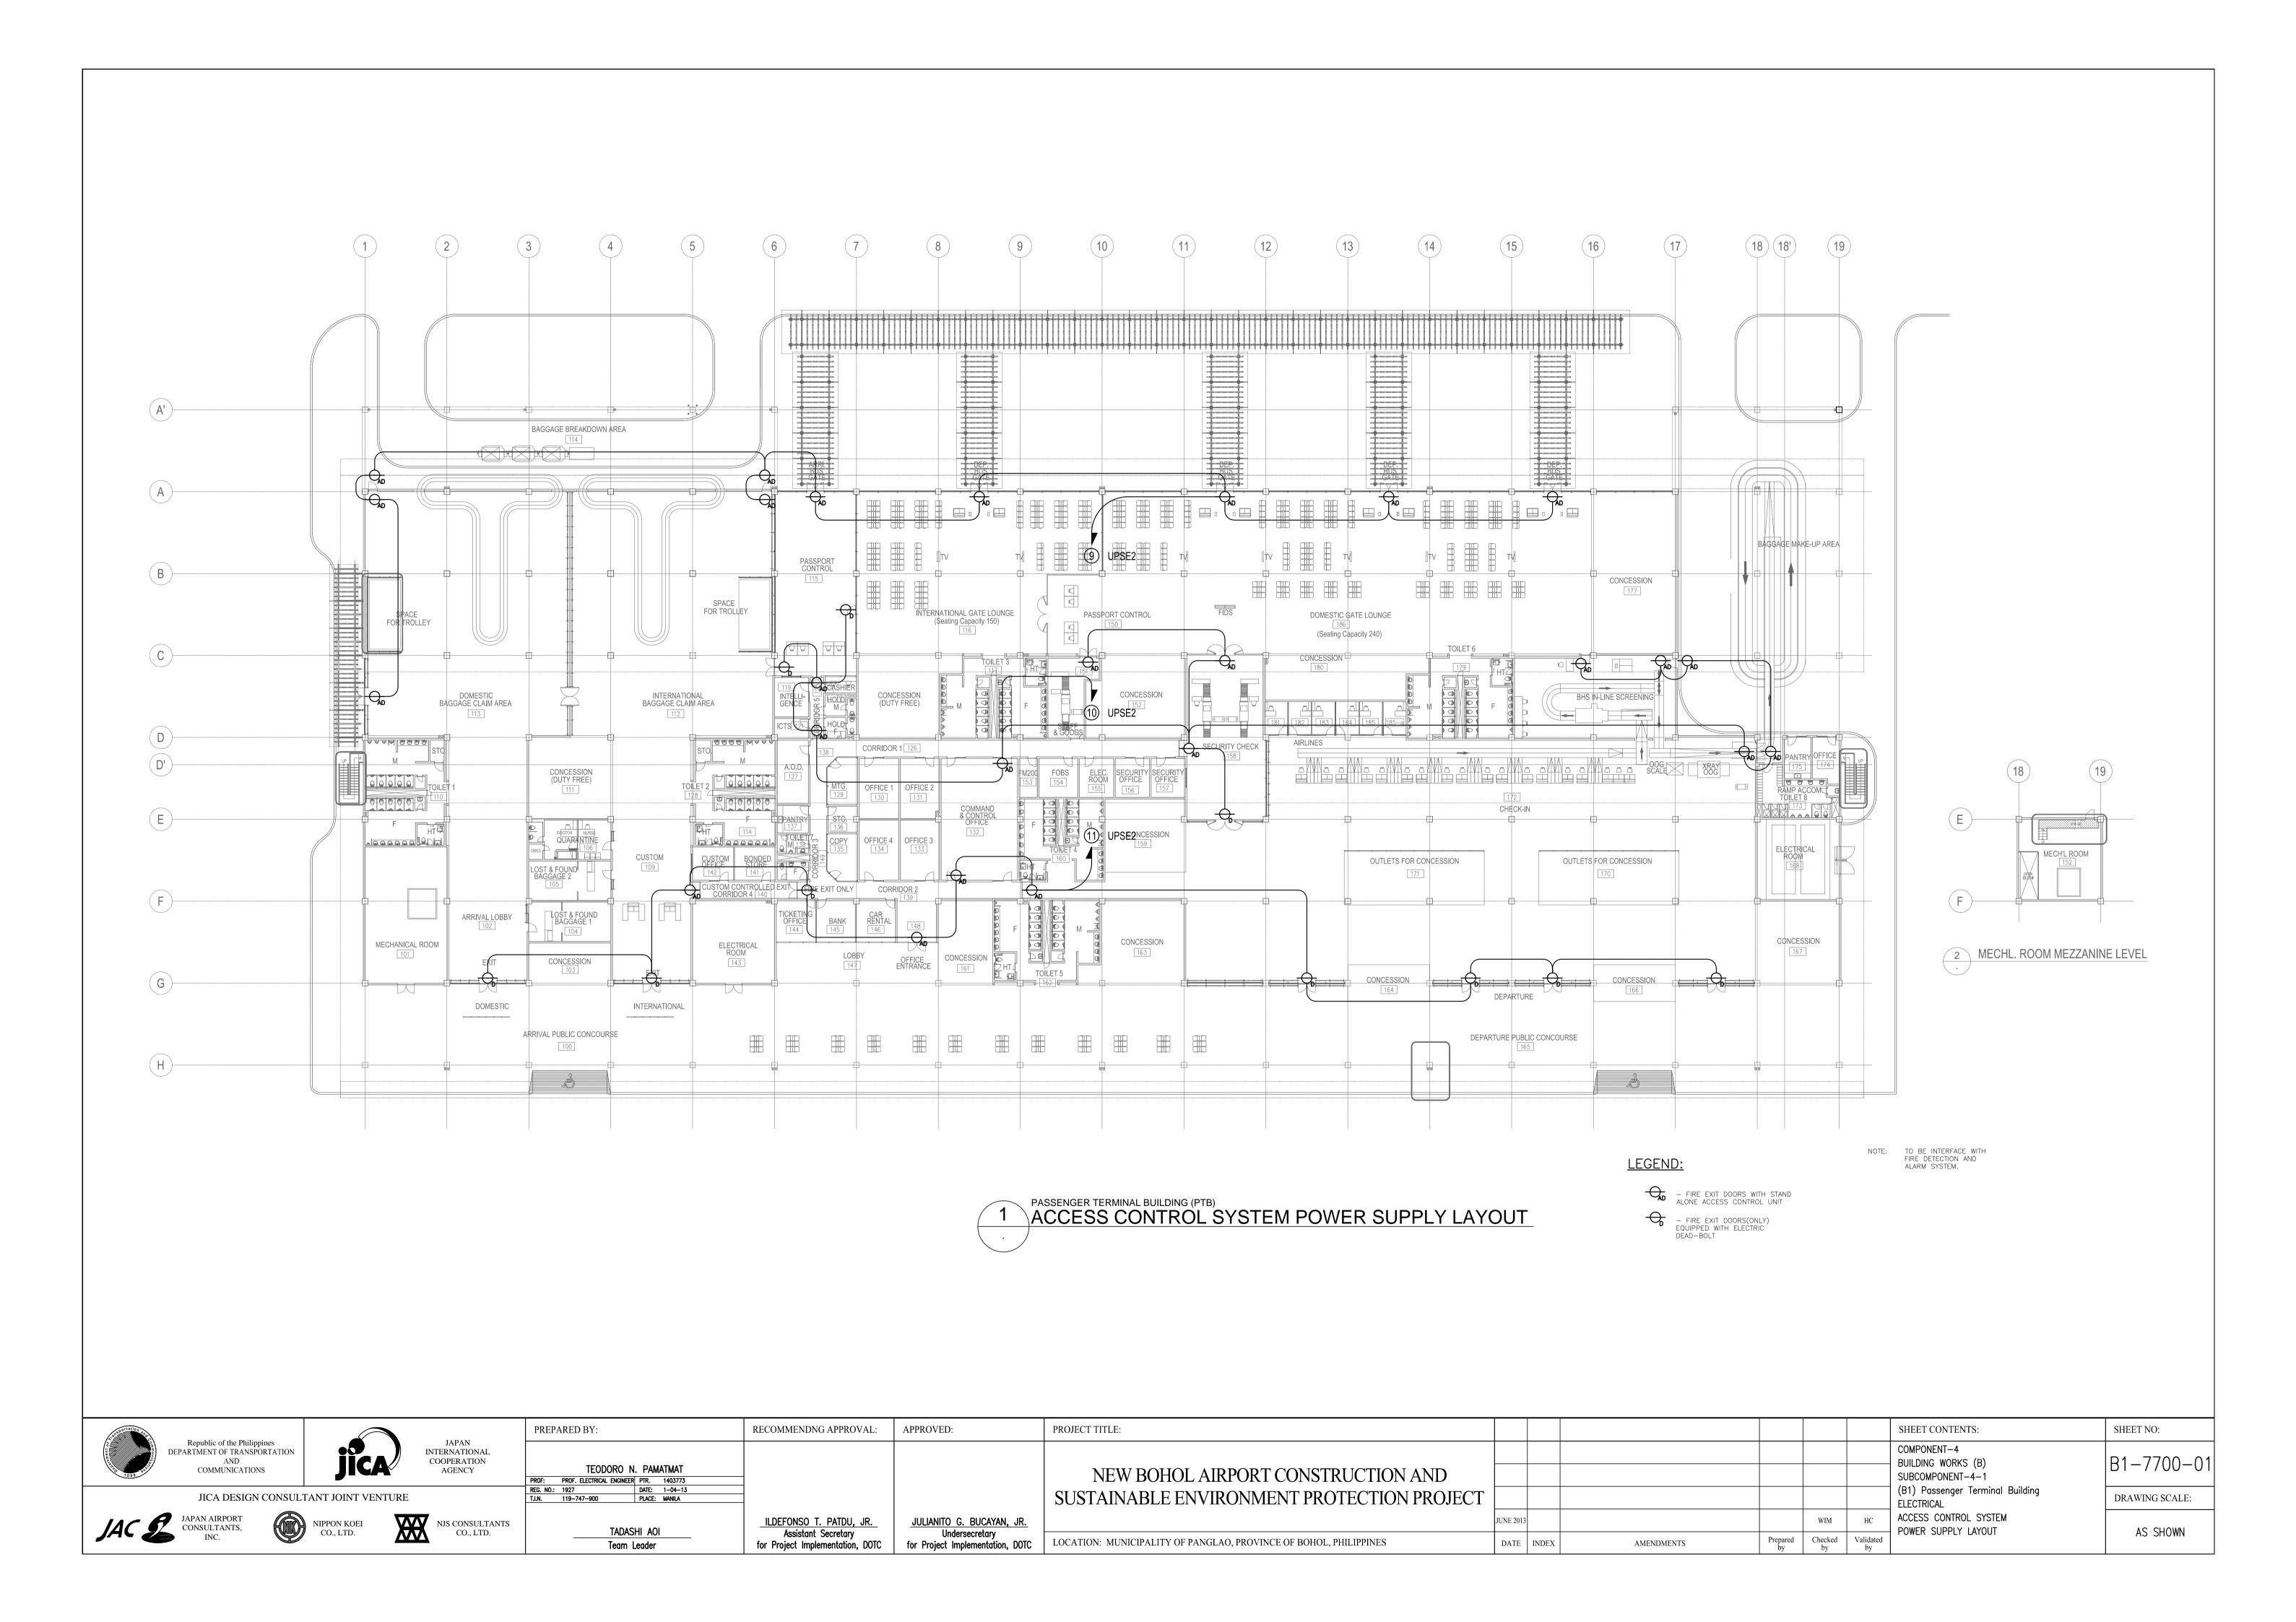

## **Location of LCD at PTB**

<u>Legend</u> <u>Note</u>

: LCD monitor 1. Size of LCD shall be conformed with the drawing related to the FIDS System block diagram.

: LCD monitor with waterproof box

| List cortation age                                                          |                                                  | PREPARED BY:                                                            | RECOMMENDNG APPROVAL:                                                        | APPROVED:                                                                 | PROJECT TITLE:                                                    |                       |            |                        | S                                              | SHEET CONTENTS:                                 | SHEET NO:  |
|-----------------------------------------------------------------------------|--------------------------------------------------|-------------------------------------------------------------------------|------------------------------------------------------------------------------|---------------------------------------------------------------------------|-------------------------------------------------------------------|-----------------------|------------|------------------------|------------------------------------------------|-------------------------------------------------|------------|
| Republic of the Philippines DEPARTMENT OF TRANSPORTATION AND COMMUNICATIONS | JAPAN INTERNATIONAL COOPERATION AGENCY           | ALEX C. RAVIDA PROF: PROF. ELECTRONICS ENGR PTR. 296985                 |                                                                              |                                                                           | NEW BOHOL AIRPORT CONSTRUCTION AND                                |                       |            |                        | E S                                            | COMPONENT-4 BUILDING WORKS (B) SUBCOMPONENT-4-1 | B1-7500-01 |
| JICA DESIGN CONSULTANT JOINT VENTURE                                        |                                                  | REG. NO.: 0549 DATE: JAN 07 2013 T.I.N. 130-729-228 PLACE: IMUS, CAVITE |                                                                              | SUSTAINABLE ENVIRONMENT PROTECTION PROJECT                                |                                                                   |                       |            | '                      | (B1) Passenger Terminal Building<br>ELECTRICAL | DRAWING SCALE:                                  |            |
| JAC S JAPAN AIRPORT CONSULTANTS, INC.                                       | NIPPON KOEI CO., LTD.  NJS CONSULTANTS CO., LTD. | TADASHI AOI Team Leader                                                 | ILDEFONSO T. PATDU, JR. Assistant Secretary for Project Implementation, DOTC | JULIANITO G. BUCAYAN, JR. Undersecretary for Project Implementation, DOTC | LOCATION: MUNICIPALITY OF PANGLAO, PROVINCE OF BOHOL, PHILIPPINES | JUNE 2013  DATE INDEX | AMENDMENTS | Prepared Checked by by | Validated by                                   | LOCATION OF LCD                                 | AS SHOWN   |