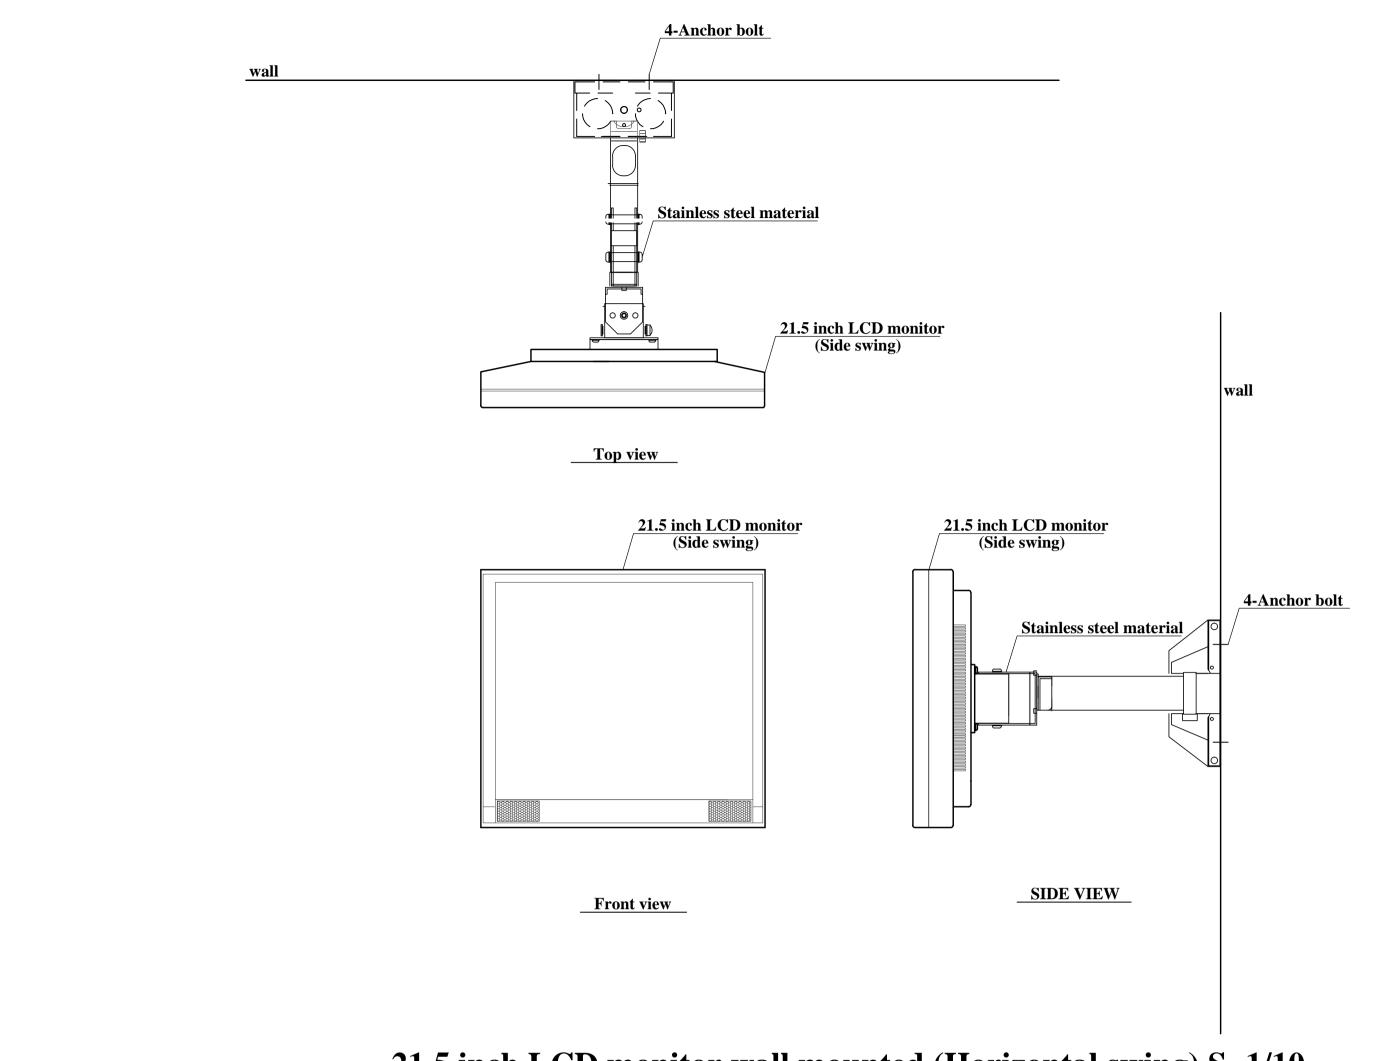

|                       |            | '                      | (B1) Passenger Terminal Building<br>ELECTRICAL | DRAWING SCALE:                                  |            |
| JAC S JAPAN AIRPORT CONSULTANTS, INC.                                       | NIPPON KOEI CO., LTD.  NJS CONSULTANTS CO., LTD. | TADASHI AOI Team Leader                                                 | ILDEFONSO T. PATDU, JR. Assistant Secretary for Project Implementation, DOTC | JULIANITO G. BUCAYAN, JR. Undersecretary for Project Implementation, DOTC | LOCATION: MUNICIPALITY OF PANGLAO, PROVINCE OF BOHOL, PHILIPPINES | JUNE 2013  DATE INDEX | AMENDMENTS | Prepared Checked by by | Validated by                                   | LOCATION OF LCD                                 | AS SHOWN   |



## 21.5 inch LCD monitor wall mounted (Horizontal swing) S=1/10



## 21.5 inch LCD monitor wall mounted (Vertical swing) S=1/10



## 21.5 inch LCD monitor wall mounted (Baggare breakdown & Make-Up area) S=1/10



21.5 inch LCD monitor ceiling mounted (Driver's loung) S=1/10

| Las ortation of the contract o |                                                  | PREPARED BY:                                                                                                            | RECOMMENDNG APPROVAL:            | APPROVED:                                                                     | PROJECT TITLE:                                                    |            |            |                     | SHEET CONTENTS:                              | SHEET NO:      |
|----------------