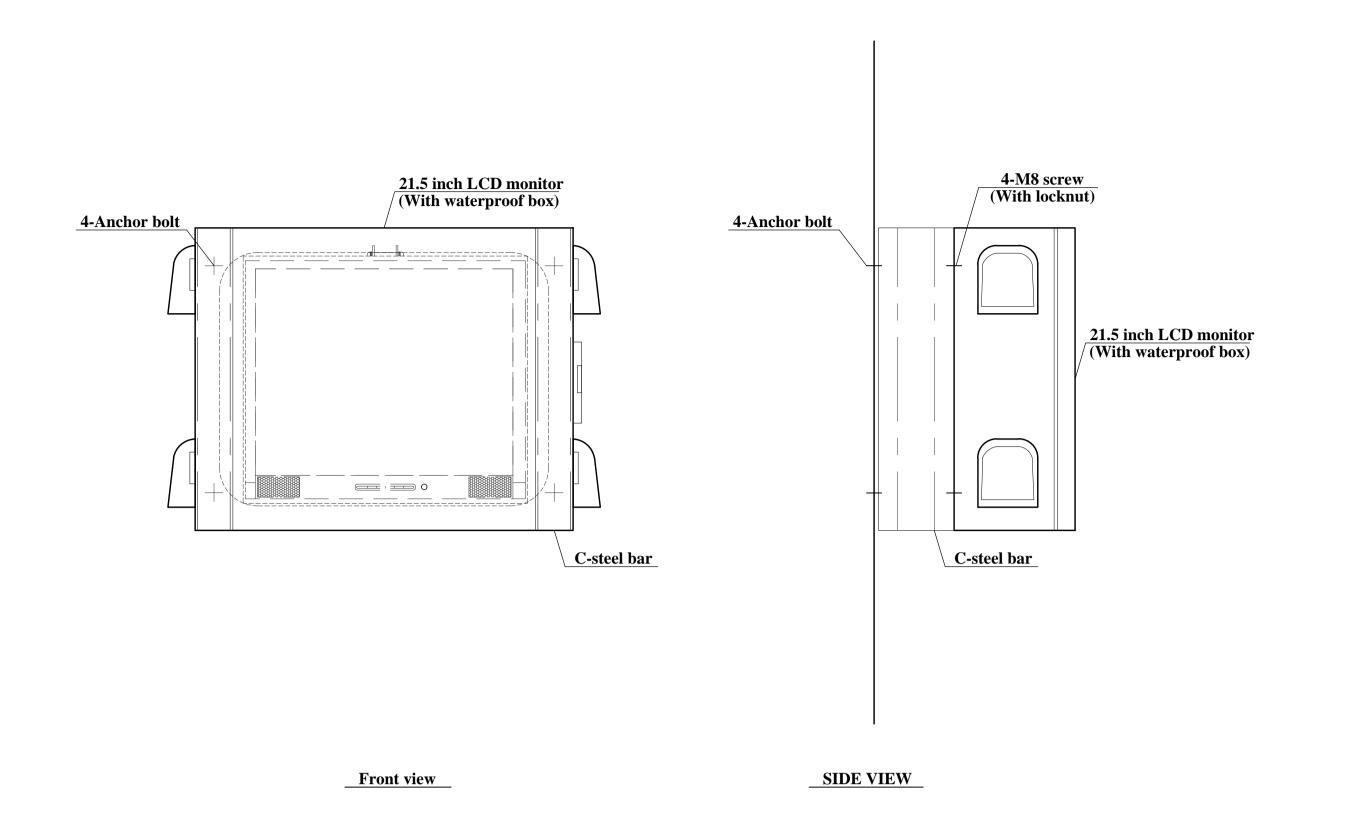

| DRAWING SCALE:                                  |            |
| JAC S JAPAN AIRPORT CONSULTANTS, INC.                                       | NIPPON KOEI CO., LTD.  NJS CONSULTANTS CO., LTD. | TADASHI AOI Team Leader                                                 | ILDEFONSO T. PATDU, JR. Assistant Secretary for Project Implementation, DOTC | JULIANITO G. BUCAYAN, JR. Undersecretary for Project Implementation, DOTC | LOCATION: MUNICIPALITY OF PANGLAO, PROVINCE OF BOHOL, PHILIPPINES | JUNE 2013  DATE INDEX | AMENDMENTS | Prepared Checked by by | Validated by                                   | LOCATION OF LCD                                 | AS SHOWN   |



## 21.5 inch LCD monitor wall mounted (Horizontal swing) S=1/10



## 21.5 inch LCD monitor wall mounted (Vertical swing) S=1/10



## 21.5 inch LCD monitor wall mounted (Baggare breakdown & Make-Up area) S=1/10



21.5 inch LCD monitor ceiling mounted (Driver's loung) S=1/10

| Las ortation of the contract o |                                                  | PREPARED BY:                                                                                                            | RECOMMENDNG APPROVAL:            | APPROVED:                                                                     | PROJECT TITLE:                                                    |            |            |                     | SHEET CONTENTS:                              | SHEET NO:      |
|----------------------------------------------------------------------------------------------------------------------------------------------------