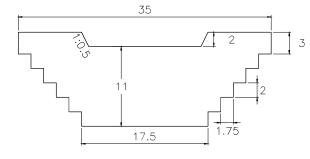

VOLUME: 1,350.00m3 QUANTITY: 1

SUB BASIN 9

QUANTITY: 1 VOLUME: 2,592.00m3

SUB BASIN 9-1 35 ۍ. ۲.0.5 2 10 1.8 1.75 17.5

VOLUME: 1,575.00m3 QUANTITY: 4

SUB BASIN 23

QUANTITY: 2 VOLUME: 2,592.00m3

SUB BASIN 23-1 35 2 3 . < 13 Δ 1.75 17.5

VOLUME: 2,576.44m3 QUANTITY: 3

CHECK DAM