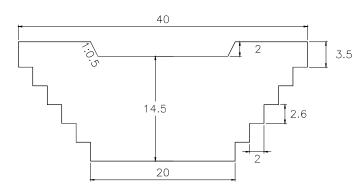

#### SUB BASIN 23-1

VOLUME: 2,592.00m3

QUANTITY: 6

SUB BASIN 24

SUB BASIN 24-1

VOLUME: 2,592.00m3

QUANTITY: 13

40 2 1 3 14 2.6 2 20