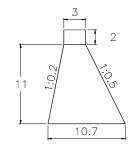

### SUB BASIN 62

VOLUME: 1,977.94m3 QUANTITY: 1

SUB BASIN 62-1

SUB BASIN 63

VOLUME: 1,350.00m3

QUANTITY: 1

2 0. 13 12.1

VOLUME: 2,944.50m3