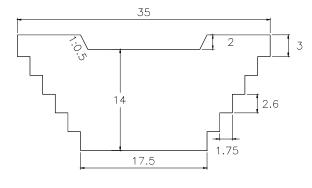

### SUB BASIN 62

VOLUME: 1,977.94m3 QUANTITY: 1

SUB BASIN 62-1

SUB BASIN 63

VOLUME: 1,350.00m3

QUANTITY: 1

2 0. 13 12.1

VOLUME: 2,944.50m3