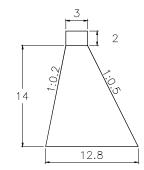

### SUB BASIN 56

VOLUME: 3,318.00m3 QUANTITY: 6

14.5 13.15

VOLUME: 3,512.70m3 QUANTITY: 4