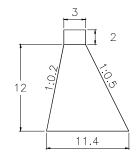

#### SUB BASIN 23-1

VOLUME: 2,592.00m3

QUANTITY: 6

SUB BASIN 24

SUB BASIN 24-1

VOLUME: 2,592.00m3

QUANTITY: 13

40 2 1 3 14 2.6 2 20

VOLUME: 3,318.00m3 QUANTITY: 9

CHECK DAM

SUB BASIN 21-1

VOLUME: 3,318.00m3

QUANTITY: 5

SUB BASIN 21-2

VOLUME: 3,318.00m3 QUANTITY: 12

SUB BASIN 22-1 40 2 1 3 14 2.6 2 20