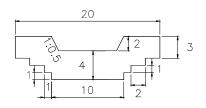

#### SUB BASIN 15-1

SUB BASIN 16

13

30

15

2

5

3

2.4

VOLUME: 1,472.25m3 QUANTITY: 1

VOLUME: 2,208.38m3 QUANTITY: 1