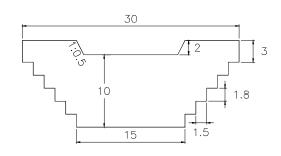

VOLUME: 1,350.00m3 QUANTITY: 1

SUB BASIN 9

QUANTITY: 1 VOLUME: 2,592.00m3

SUB BASIN 9-1 35 ۍ. ۲.0.5 2 10 1.8 1.75 17.5

VOLUME: 1,575.00m3 QUANTITY: 4