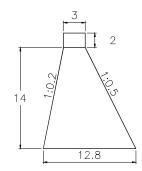

### SUB BASIN 62

VOLUME: 1,977.94m3 QUANTITY: 1

SUB BASIN 62-1

SUB BASIN 63

VOLUME: 1,350.00m3

QUANTITY: 1

2 0. 13 12.1

VOLUME: 2,944.50m3