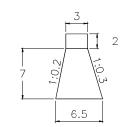

VOLUME: 3,318.00m3 QUANTITY: 9

CHECK DAM

SUB BASIN 21-1

VOLUME: 3,318.00m3

QUANTITY: 5

SUB BASIN 21-2

VOLUME: 3,318.00m3 QUANTITY: 12

SUB BASIN 22-1 40 2 1 3 14 2.6 2 20