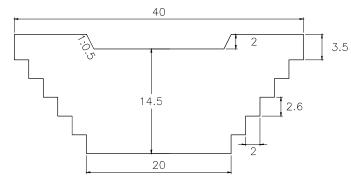

#### SUB BASIN 25

VOLUME: 2,944.50m3

QUANTITY: 14

SUB BASIN 25-1

VOLUME: 2,260.50m3

QUANTITY: 2

SUB BASIN 26

2 14.5 13.15

### SUB BASIN 56

VOLUME: 3,318.00m3 QUANTITY: 6

14.5 13.15

VOLUME: 3,512.70m3 QUANTITY: 4