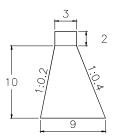

### SUB BASIN 62

VOLUME: 1,977.94m3 QUANTITY: 1

SUB BASIN 62-1

SUB BASIN 63

VOLUME: 1,350.00m3

QUANTITY: 1

2 0. 13 12.1

VOLUME: 2,944.50m3