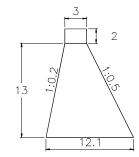

BASIN 27





VOLUME: 2,944.50m3 QUANTITY: 15

SUB BASIN 27-1





VOLUME: 2,592.00m3

QUANTITY: 13

CHECK DAM

SUB BASIN 27-2





VOLUME: 2,592.00m3

QUANTITY: 13

SUB BASIN 27-3





VOLUME: 3,318.00m3

QUANTITY: 2







VOLUME: 2,944.50m3 QUANTITY: 2

CHECK DAM



SUB BASIN 1





VOLUME: 1,154.25m3 QUANTITY: 1

SUB BASIN 2





VOLUME: 1,695.38m3 QUANTITY: 1



SUB BASIN 3-2





VOLUME: 1,154.25m3 QUANTI

QUANTITY: 1

SUB BASIN 4





VOLUME: 1,575.00m3

QUANTITY: 1





VOLUME: 1,977.94m3

QUANTITY: 1

### CHECK DAM

#### SUB BASIN 6





VOLUME: 3,318.00m3 QUANTITY: 1

SUB BASIN 7





VOLUME: 1,575.00m3

QUANTITY: 1





VOLUME: 2,903.25m3 QUANTITY: 4

CHECK DAM

SUB BASIN 8-1





VOLUME: 3,318.00m3 QUANTITY: 3

SUB BASIN 8-2





VOLUME: 3,318.00m3 QUANTITY: 1

SUB BASIN 9





VOLUME: 2,576.44m3 QUANTITY: 3

CHECK DAM

SUB BASIN 9-1





VOLUME: 2,903.25m3 QUANTITY: 1

SUB BASIN 10





VOLUME: 3,318.00m3 QUANTITY: 5





VOLUME: 3,512.70m3 QUANTITY: 2

### **CHECK DAM**

#### SUB BASIN 11





VOLUME: 3,318.00m3 QUANTITY: 4

#### SUB BASIN 12





VOLUME: 3,512.70m3 QUANTITY: 5

SUB BASIN 12-1





VOLUME: 2,488.50m3 QUANTITY: 3

### CHECK DAM

SUB BASIN 13





VOLUME: 3,073.61m3

QUANTITY: 2

SUB BASIN 13-1





VOLUME: 2,268.00m3 QUANTITY: 2







VOLUME: 2,592.00m3 QUANTITY: 2

### CHECK DAM

#### SUB BASIN 15





VOLUME: 2,903.25m3 QUANTITY: 2

#### SUB BASIN 15-1

SUB BASIN 16

13



30

15

2

5

3

2.4



VOLUME: 1,472.25m3 QUANTITY: 1



VOLUME: 2,208.38m3 QUANTITY: 1

### CHECK DAM

#### SUB BASIN 16-1





VOLUME: 3,318.00m3 QUANTITY: 2

#### SUB