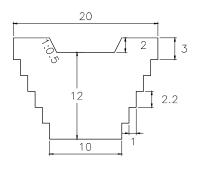

#### SUB BASIN 23-1

VOLUME: 2,592.00m3

QUANTITY: 6

SUB BASIN 24

SUB BASIN 24-1

VOLUME: 2,592.00m3

QUANTITY: 13

40 2 1 3 14 2.6 2 20

VOLUME: 3,318.00m3 QUANTITY: 9

CHECK DAM

SUB BASIN 21-1

VOLUME: 3,318.00m3

QUANTITY: 5

SUB BASIN 21-2

VOLUME: 3,318.00m3 QUANTITY: 12

SUB BASIN 22-1 40 2 1 3 14 2.6 2 20