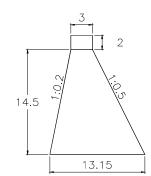

#### SUB BASIN 25

VOLUME: 2,944.50m3

QUANTITY: 14

SUB BASIN 25-1

VOLUME: 2,260.50m3

QUANTITY: 2

SUB BASIN 26

2 14.5 13.15

### SUB BASIN 56

VOLUME: 3,318.00m3 QUANTITY: 6

14.5 13.15

VOLUME: 3,512.70m3 QUANTITY: 4