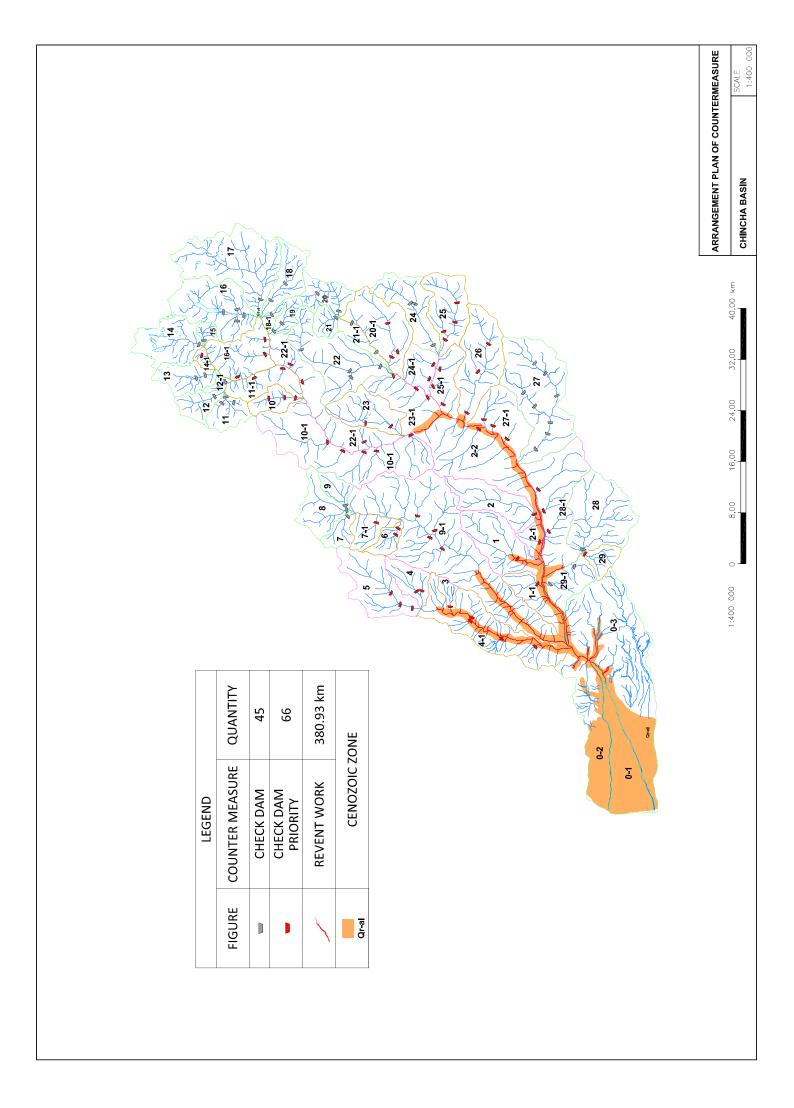

## **PISCO RIVER**

SUB BASIN 1

VOLUME: 3,512.70m3 QUANTITY: 2

SUB BASIN 2

VOLUME: 2,944.50m3 QUANTITY: 3

VOLUME: 3,512.70m3 QUANTITY: 12

### CHECK DAM