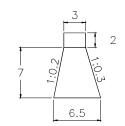

### SUB BASIN 56

VOLUME: 3,318.00m3 QUANTITY: 6

14.5 13.15

VOLUME: 3,512.70m3 QUANTITY: 4