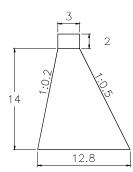

# Sabo facility Plan



SUB BASIN 28-1





VOLUME: 3,512.70m3 QUANTITY: 15

SUB BASIN 29-1





VOLUME: 3,318.00m3

QUANTITY: 12





VOLUME: 2,576.44m3 QUANTITY: 3

### CHECK DAM

SUB BASIN 31-1





VOLUME: 2,592.00m3

QUANTITY: 5

SUB BASIN 32





VOLUME: 3,512.70m3

QUANTITY: 3

SUB BASIN 33





VOLUME: 3,318.00m3 QUANTITY: 4

CHECK DAM

SUB BASIN 37





VOLUME: 3,318.00m3

QUANTITY: 15

### CHECK DAM







#### SUB BASIN 23-1





VOLUME: 2,592.00m3

QUANTITY: 6

SUB BASIN 24

SUB BASIN 24-1





VOLUME: 2,592.00m3

QUANTITY: 13

40 2 1 3 14 2.6 2 20



VOLUME: 3,318.00m3 QUANTITY: 9

CHECK DAM

SUB BASIN 21-1





VOLUME: 3,318.00m3

QUANTITY: 5

SUB BASIN 21-2





VOLUME: 3,318.00m3 QUANTITY: 12

SUB BASIN 22-1 40 2 1 3 14 2.6 2 20



VOLUME: 3,318.00m3 QUANTITY: 5

**CHECK DAM** 

#### SUB BASIN 25





VOLUME: 2,944.50m3

QUANTITY: 14

SUB BASIN 25-1





VOLUME: 2,260.50m3

QUANTITY: 2

SUB BASIN 26



2 14.5 13.15

VOLUME: 3,512.70m3 QUANTITY: 10

CHECK DAM

SUB BASIN 26-1





VOLUME: 3,318.00m3

QUANTITY: 15

SUB BASIN 27





VOLUME: 2,944.50m3 QUANTITY: 15

SUB BAS