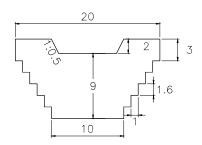

VOLUME: 1,350.00m3 QUANTITY: 1

SUB BASIN 9

QUANTITY: 1 VOLUME: 2,592.00m3

SUB BASIN 9-1 35 ۍ. ۲.0.5 2 10 1.8 1.75 17.5

VOLUME: 1,575.00m3 QUANTITY: 4

SUB BASIN 23

QUANTITY: 2 VOLUME: 2,592.00m3

SUB BASIN 23-1 35 2 3 . < 13 Δ 1.75 17.5

VOLUME: 2,576.44m3 QUANTITY: 3

CHECK DAM