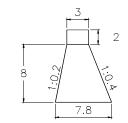

#### SUB BASIN 23-1

VOLUME: 2,592.00m3

QUANTITY: 6

SUB BASIN 24

SUB BASIN 24-1

VOLUME: 2,592.00m3

QUANTITY: 13

40 2 1 3 14 2.6 2 20

VOLUME: 3,318.00m3 QUANTITY: 9

CHECK DAM

SUB BASIN 21-1

VOLUME: 3,318.00m3

QUANTITY: 5

SUB BASIN 21-2

VOLUME: 3,318.00m3 QUANTITY: 12

SUB BASIN 22-1 40 2 1 3 14 2.6 2 20