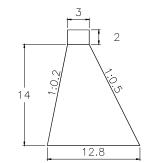

#### SUB BASIN 23-1

VOLUME: 2,592.00m3

QUANTITY: 6

SUB BASIN 24

SUB BASIN 24-1

VOLUME: 2,592.00m3

QUANTITY: 13

40 2 1 3 14 2.6 2 20

VOLUME: 3,318.00m3 QUANTITY: 9

CHECK DAM

SUB BASIN 21-1

VOLUME: 3,318.00m3

QUANTITY: 5

SUB BASIN 21-2

VOLUME: 3,318.00m3 QUANTITY: 12

SUB BASIN 22-1 40 2 1 3 14 2.6 2 20