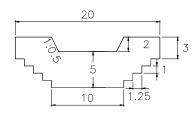

VOLUME: 1,350.00m3 QUANTITY: 1

SUB BASIN 9

QUANTITY: 1 VOLUME: 2,592.00m3

SUB BASIN 9-1 35 ۍ. ۲.0.5 2 10 1.8 1.75 17.5

VOLUME: 1,575.00m3 QUANTITY: 4