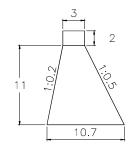

### SUB BASIN 62

VOLUME: 1,977.94m3 QUANTITY: 1

SUB BASIN 62-1

SUB BASIN 63

VOLUME: 1,350.00m3

QUANTITY: 1

2 0. 13 12.1

VOLUME: 2,944.50m3