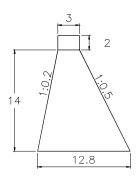

#### SUB BASIN 12

VOLUME: 3,512.70m3 QUANTITY: 5

SUB BASIN 12-1

VOLUME: 2,488.50m3 QUANTITY: 3

### CHECK DAM

SUB BASIN 13

VOLUME: 3,073.61m3

QUANTITY: 2

SUB BASIN 13-1

VOLUME: 2,268.00m3 QUANTITY: 2

VOLUME: 2,592.00m3 QUANTITY: 2