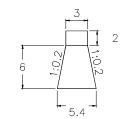

#### SUB BASIN 25

VOLUME: 2,944.50m3

QUANTITY: 14

SUB BASIN 25-1

VOLUME: 2,260.50m3

QUANTITY: 2

SUB BASIN 26

2 14.5 13.15

### SUB BASIN 56

VOLUME: 3,318.00m3 QUANTITY: 6

14.5 13.15

VOLUME: 3,512.70m3 QUANTITY: 4