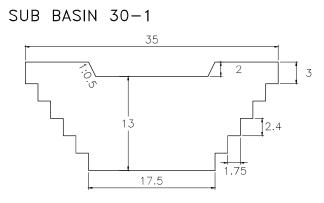

VOLUME: 1,350.00m3 QUANTITY: 1

SUB BASIN 9

QUANTITY: 1 VOLUME: 2,592.00m3

SUB BASIN 9-1 35 ۍ. ۲.0.5 2 10 1.8 1.75 17.5

VOLUME: 1,575.00m3 QUANTITY: 4