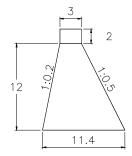

# Sabo facility Plan



SUB BASIN 28-1





VOLUME: 3,512.70m3 QUANTITY: 15

SUB BASIN 29-1





VOLUME: 3,318.00m3

QUANTITY: 12





VOLUME: 2,576.44m3 QUANTITY: 3

### CHECK DAM

SUB BASIN 31-1





VOLUME: 2,592.00m3

QUANTITY: 5

SUB BASIN 32





VOLUME: 3,512.70m3

QUANTITY: 3

SUB BASIN 33





VOLUME: 3,318.00m3 QUANTITY: 4

CHECK DAM

SUB BASIN 37





VOLUME: 3,318.00m3

QUANTITY: 15

### CHECK DAM







#### SUB BASIN 23-1





VOLUME: 2,592.00m3

QUANTITY: 6

SUB BASIN 24

SUB BASIN 24-1





VOLUME: 2,592.00m3

QUANTITY: 13

40 2 1 3 14 2.6 2 20



VOLUME: 3,318.00m3 QUANTITY: 9

CHECK DAM

SUB BASIN 21-1





VOLUME: 3,318.00m3

QUANTITY: 5

SUB BASIN 21-2





VOLUME: 3,318.00m3 QUANTITY: 12

SUB BASIN 22-1 40 2 1 3 14 2.6 2 20



VOLUME: 3,318.00m3 QUANTITY: 5

**CHECK DAM** 

#### SUB BASIN 25





VOLUME: 2,944.50m3

QUANTITY: 14

SUB BASIN 25-1





VOLUME: 2,260.50m3

QUANTITY: 2

SUB BASIN 26



2 14.5 13.15

VOLUME: 3,512.70m3 QUANTITY: 10

CHECK DAM

SUB BASIN 26-1





VOLUME: 3,318.00m3

QUANTITY: 15

SUB BASIN 27





VOLUME: 2,944.50m3 QUANTITY: 15

SUB BASIN 27-1





VOLUME: 2,592.00m3

QUANTITY: 13

CHECK DAM

SUB BASIN 27-2





VOLUME: 2,592.00m3

QUANTITY: 13

SUB BASIN 27-3





VOLUME: 3,318.00m3

QUANTITY: 2







VOLUME: 2,944.50m3 QUANTITY: 2

CHECK