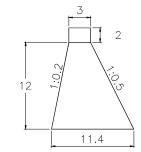

### SUB BASIN 56

VOLUME: 3,318.00m3 QUANTITY: 6

14.5 13.15

VOLUME: 3,512.70m3 QUANTITY: 4