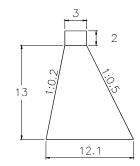

#### SUB BASIN 25

VOLUME: 2,944.50m3

QUANTITY: 14

SUB BASIN 25-1

VOLUME: 2,260.50m3

QUANTITY: 2

SUB BASIN 26

2 14.5 13.15