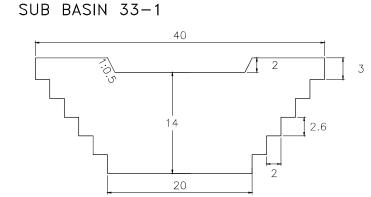

### CHECK DAM

SUB BASIN 31-1

VOLUME: 2,592.00m3

QUANTITY: 5

SUB BASIN 32

VOLUME: 3,512.70m3

QUANTITY: 3

SUB BASIN 33

#### SUB BASIN 23-1

VOLUME: 2,592.00m3

QUANTITY: 6

SUB BASIN 24

SUB BASIN 24-1

VOLUME: 2,592.00m3

QUANTITY: 13

40 2 1 3 14 2.6 2 20

VOLUME: 3,318.00m3 QUANTITY: 9

CHECK DAM

SUB BASIN 21-1

VOLUME: 3,318.00m3

QUANTITY: 5

SUB BASIN 21-2

VOLUME: 3,318.00m3 QUANTITY: 12

SUB BASIN 22-1 40 2 1 3 14 2.6 2 20