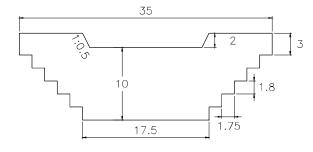

VOLUME: 1,350.00m3 QUANTITY: 1

SUB BASIN 9

QUANTITY: 1 VOLUME: 2,592.00m3

SUB BASIN 9-1 35 ۍ. ۲.0.5 2 10 1.8 1.75 17.5

VOLUME: 1,575.00m3 QUANTITY: 4

SUB BASIN 23

QUANTITY: 2 VOLUME: 2,592.00m3

SUB BASIN 23-1 35 2 3 . < 13 Δ 1.75 17.5

VOLUME: 2,576.44m3 QUANTITY: 3

CHECK DAM