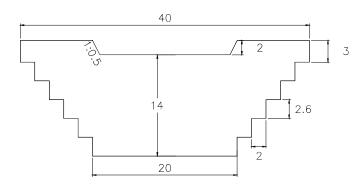

#### SUB BASIN 23-1

VOLUME: 2,592.00m3

QUANTITY: 6

SUB BASIN 24

SUB BASIN 24-1

VOLUME: 2,592.00m3

QUANTITY: 13

40 2 1 3 14 2.6 2 20