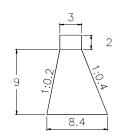

### SUB BASIN 62

VOLUME: 1,977.94m3 QUANTITY: 1

SUB BASIN 62-1

SUB BASIN 63

VOLUME: 1,350.00m3

QUANTITY: 1

2 0. 13 12.1

VOLUME: 2,944.50m3