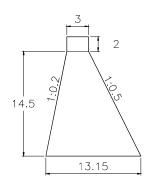

#### SUB BASIN 25

VOLUME: 2,944.50m3

QUANTITY: 14

SUB BASIN 25-1

VOLUME: 2,260.50m3

QUANTITY: 2

SUB BASIN 26

2 14.5 13.15