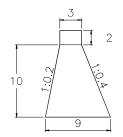

13-1





VOLUME: 2,268.00m3 QUANTITY: 2







VOLUME: 2,592.00m3 QUANTITY: 2

### CHECK DAM

#### SUB BASIN 15





VOLUME: 2,903.25m3 QUANTITY: 2

#### SUB BASIN 15-1

SUB BASIN 16

13



30

15

2

5

3

2.4



VOLUME: 1,472.25m3 QUANTITY: 1



VOLUME: 2,208.38m3 QUANTITY: 1

### CHECK DAM

#### SUB BASIN 16-1





VOLUME: 3,318.00m3 QUANTITY: 2

#### SUB BASIN 17





VOLUME: 2,944.50m3 QUANTITY: 2

SUB BASIN 20





VOLUME: 1,977.94m3

QUANTITY: 1

### CHECK DAM

SUB BASIN 20-1





VOLUME: 2,634.53m3 QUANTITY: 3

SUB BASIN 21





VOLUME: 2,903.25m3 QUANTITY: 4





VOLUME: 2,576.44m3 QUANTITY: 2

CHECK DAM

#### SUB BASIN 22





QUANTITY: 2 VOLUME: 2,944.50m3

SUB BASIN 23





VOLUME: 2,208.38m3 QUANTITY: 2





VOLUME: 3,512.70m3 QUANTITY: 1

### CHECK DAM

#### SUB BASIN 25





VOLUME: 1,575.00m3

QUANTITY: 1

SUB BASIN 26





VOLUME: 2,488.50m3 QUANTITY: 1





VOLUME: 3,512.70m3 QUANTITY: 2

### CHECK DAM

SUB BASIN 27-1





VOLUME: 3,512.70m3 QUANTITY: 3

SUB BASIN 28





VOLUME: 2,268.00m3 QUANTITY: 1







VOLUME: 2,268.00m3

QUANTITY: 1

CHECK DAM

#### SUB BASIN 30





VOLUME: 2,903.25m3 QUANTITY: 3

#### SUB BASIN 31





VOLUME: 3,318.00m3 QUANTITY: 4

SUB BASIN 31-2





VOLUME: 1,944.00m3 QUANTITY: 2

CHECK DAM

SUB BASIN 32





VOLUME: 2,488.50m3 QUANTITY: 2

SUB BASIN 33





VOLUME: 1,944.00m3 QUANTITY: 2





VOLUME: 3,318.00m3 QUANTITY: 4

### CHECK DAM

#### SUB BASIN 34





VOLUME: 3,318.00m3 QUANTITY: 3

#### SUB BASIN 35





VOLUME: 2,944.50m3 QUANTITY: 2





VOLUME: 3,318.00m3 QUANTITY: 4

### **CHECK DAM**

#### SUB BASIN 36