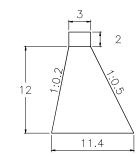

SUB BASIN 13





VOLUME: 1,350.00m3 QUANTITY: 2

SUB BASIN 14





VOLUME: 2,268.00m3 QUANTITY: 1

SUB BASIN 14-1





VOLUME: 498.75m3 QUANTITY: 1

SUB BASIN 15





VOLUME: 810.00m3 QUANTITY: 1

SUB BASIN 16





VOLUME: 2,260.50m3 QUANTITY: 4

SUB BASIN 16-1





VOLUME: 1,350.00m3 QUANTITY: 3

#### SUB BASIN 17





VOLUME: 2,268.00m3

QUANTITY: 1

#### SUB BASIN 18





VOLUME: 2,592.00m3 QUANTITY: 2

SUB BASIN 18-1





VOLUME: 972.00m3

m3 QUANTITY: 1

#### SUB BASIN 19





VOLUME: 2,576.44m3 QUANTITY: 2

SUB BASIN 20





VOLUME: 1,346.63m3

QUANTITY: 2





VOLUME: 2,576.44m3 QUANTITY: 3

CHECK DAM

SUB BASIN 21





VOLUME: 972.00m3

QUANTITY: 1

SUB BASIN 21-1





VOLUME: 872.81m3 QUANTITY: 2



CHECK DAM

SUB BASIN 22-1





VOLUME: 1,944.00m3

QUANTITY: 3

SUB BASIN 23





QUANTITY: 2 VOLUME: 2,592.00m3

SUB BASIN 23-1 35 2 3 . < 13 Δ 1.75 17.5



VOLUME: 2,576.44m3 QUANTITY: 3

CHECK DAM

#### SUB BASIN 25





VOLUME: 3,512.70m3 QUANTITY: 4

#### SUB BASIN 25-1





VOLUME: 1,977.94m3 QUANTITY: 3







VOLUME: 2,903.25m3 QUANTITY: 3

### CHECK DAM

SUB BASIN 27





VOLUME: 3,512.70m3

QUANTITY: 8

SUB BASIN 27-1





VOLUME: 2,268.00m3

QUANTITY: 3

SUB BASIN 28





VOLUME: 2,260.50m3 QUANTITY: 1

**CHECK DAM** 

SUB BASIN 28-1





VOLUME: 1,350.00m3 QUANTITY: 3

SUB BASIN 29





VOLUME: 1,575.00m3 QUANTITY: 1

SUB BASIN 29-1





VOLUME: 748.13m3

QUANTITY: 2



## **PISCO RIVER**

SUB BASIN 1





VOLUME: 3,512.70m3 QUANTITY: 2

SUB BASIN 2





VOLUME: 2,944.50m3 QUANTITY: 3





VOLUME: 3,512.70m3 QUANTITY: 12

### CHECK DAM