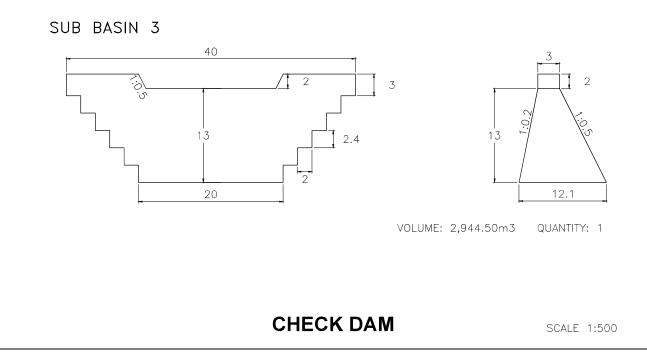

#### SUB BASIN 25

VOLUME: 2,944.50m3

QUANTITY: 14

SUB BASIN 25-1

VOLUME: 2,260.50m3

QUANTITY: 2

SUB BASIN 26

2 14.5 13.15