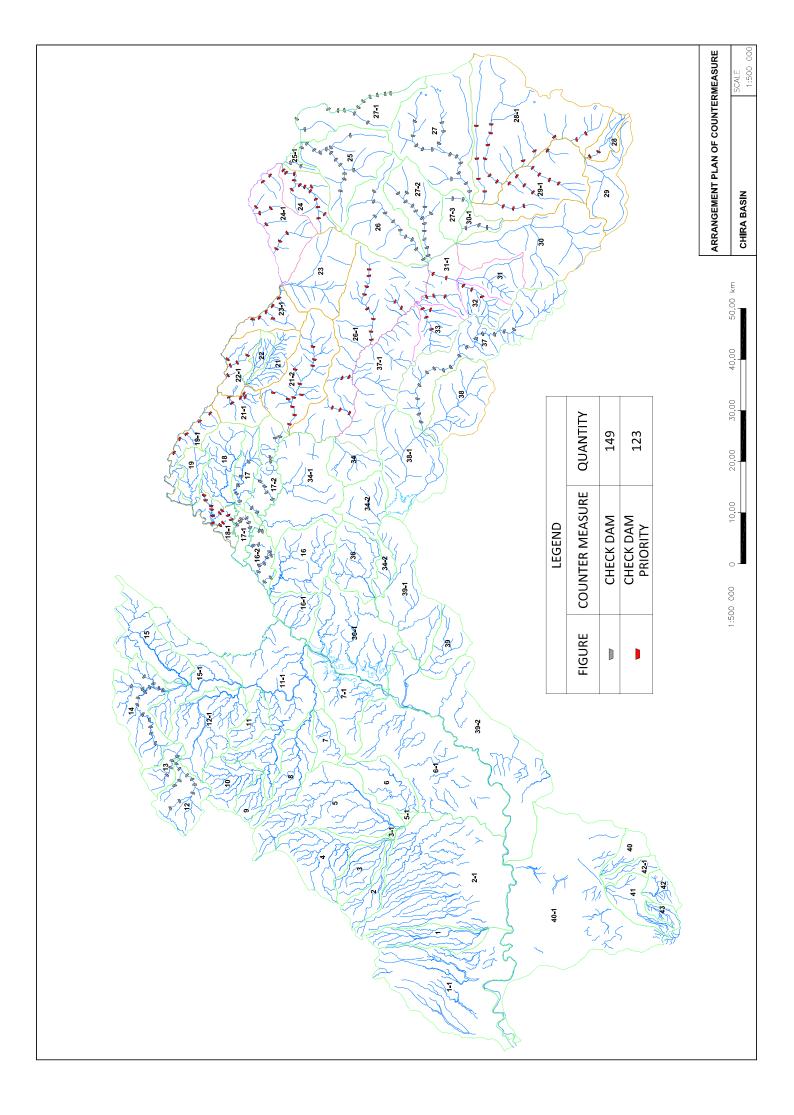

# Sabo facility Plan

SUB BASIN 28-1

VOLUME: 3,512.70m3 QUANTITY: 15

SUB BASIN 29-1

VOLUME: 3,318.00m3

QUANTITY: 12

VOLUME: 2,576.44m3 QUANTITY: 3

### CHECK DAM

SUB BASIN 31-1

VOLUME: 2,592.00m3

QUANTITY: 5

SUB BASIN 32

VOLUME: 3,512.70m3

QUANTITY: 3

SUB BASIN 33

VOLUME: 3,318.00m3 QUANTITY: 4

CHECK DAM

SUB BASIN 37

VOLUME: 3,318.00m3

QUANTITY: 15

### CHECK DAM