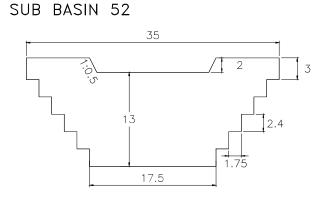

### SUB BASIN 50

VOLUME: 872.81m3 QUANTITY: 1

SUB BASIN 51

VOLUME: 900.00m3 QUANTITY: 1

VOLUME: 2,576.44m3 QUANTITY: 3

CHECK DAM