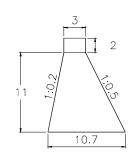

VOLUME: 1,350.00m3 QUANTITY: 1

SUB BASIN 9

QUANTITY: 1 VOLUME: 2,592.00m3

SUB BASIN 9-1 35 ۍ. ۲.0.5 2 10 1.8 1.75 17.5

VOLUME: 1,575.00m3 QUANTITY: 4

SUB BASIN 23

QUANTITY: 2 VOLUME: 2,592.00m3

SUB BASIN 23-1 35 2 3 . < 13 Δ 1.75 17.5

VOLUME: 2,576.44m3 QUANTITY: 3

CHECK DAM