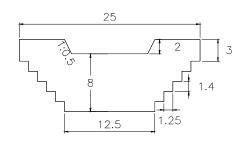

#### SUB BASIN 25

VOLUME: 2,944.50m3

QUANTITY: 14

SUB BASIN 25-1

VOLUME: 2,260.50m3

QUANTITY: 2

SUB BASIN 26

2 14.5 13.15

### SUB BASIN 56

VOLUME: 3,318.00m3 QUANTITY: 6

14.5 13.15

VOLUME: 3,512.70m3 QUANTITY: 4