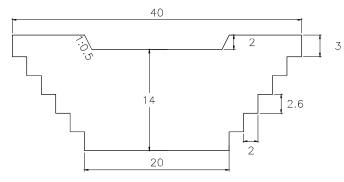

#### SUB BASIN 23-1

VOLUME: 2,592.00m3

QUANTITY: 6

SUB BASIN 24

SUB BASIN 24-1

VOLUME: 2,592.00m3

QUANTITY: 13

40 2 1 3 14 2.6 2 20

VOLUME: 3,318.00m3 QUANTITY: 9

CHECK DAM

SUB BASIN 21-1

VOLUME: 3,318.00m3

QUANTITY: 5

SUB BASIN 21-2

VOLUME: 3,318.00m3 QUANTITY: 12

SUB BASIN 22-1 40 2 1 3 14 2.6 2 20