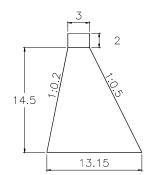

#### SUB BASIN 25

VOLUME: 2,944.50m3

QUANTITY: 14

SUB BASIN 25-1

VOLUME: 2,260.50m3

QUANTITY: 2

SUB BASIN 26

2 14.5 13.15