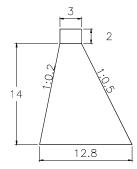

### SUB BASIN 62

VOLUME: 1,977.94m3 QUANTITY: 1

SUB BASIN 62-1

SUB BASIN 63

VOLUME: 1,350.00m3

QUANTITY: 1

2 0. 13 12.1

VOLUME: 2,944.50m3