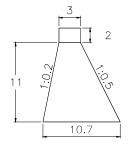

### SUB BASIN 62

VOLUME: 1,977.94m3 QUANTITY: 1

SUB BASIN 62-1

SUB BASIN 63

VOLUME: 1,350.00m3

QUANTITY: 1

2 0. 13 12.1

VOLUME: 2,944.50m3