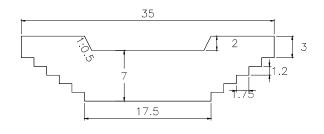

SUB BASIN 23

QUANTITY: 2 VOLUME: 2,592.00m3

SUB BASIN 23-1 35 2 3 . < 13 Δ 1.75 17.5

VOLUME: 2,576.44m3 QUANTITY: 3

CHECK DAM