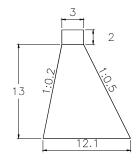

### SUB BASIN 62

VOLUME: 1,977.94m3 QUANTITY: 1

SUB BASIN 62-1

SUB BASIN 63

VOLUME: 1,350.00m3

QUANTITY: 1

2 0. 13 12.1

VOLUME: 2,944.50m3