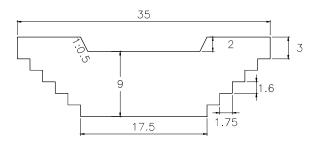

VOLUME: 1,350.00m3 QUANTITY: 1

SUB BASIN 9

QUANTITY: 1 VOLUME: 2,592.00m3

SUB BASIN 9-1 35 ۍ. ۲.0.5 2 10 1.8 1.75 17.5

VOLUME: 1,575.00m3 QUANTITY: 4