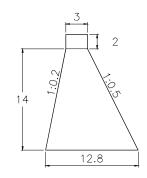

### SUB BASIN 56

VOLUME: 3,318.00m3 QUANTITY: 6

14.5 13.15

VOLUME: 3,512.70m3 QUANTITY: 4