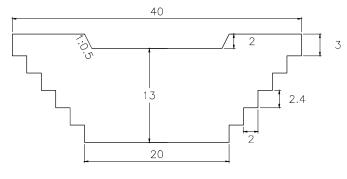

#### SUB BASIN 25

VOLUME: 2,944.50m3

QUANTITY: 14

SUB BASIN 25-1

VOLUME: 2,260.50m3

QUANTITY: 2

SUB BASIN 26

2 14.5 13.15

### SUB BASIN 56

VOLUME: 3,318.00m3 QUANTITY: 6

14.5 13.15

VOLUME: 3,512.70m3 QUANTITY: 4