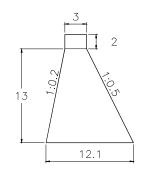

### SUB BASIN 56

VOLUME: 3,318.00m3 QUANTITY: 6

14.5 13.15

VOLUME: 3,512.70m3 QUANTITY: 4