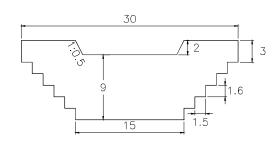

#### SUB BASIN 15-1

SUB BASIN 16

13

30

15

2

5

3

2.4

VOLUME: 1,472.25m3 QUANTITY: 1

VOLUME: 2,208.38m3 QUANTITY: 1