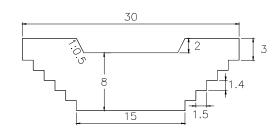

#### SUB BASIN 15-1

SUB BASIN 16

13

30

15

2

5

3

2.4

VOLUME: 1,472.25m3 QUANTITY: 1

VOLUME: 2,208.38m3 QUANTITY: 1