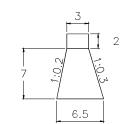

### SUB BASIN 62

VOLUME: 1,977.94m3 QUANTITY: 1

SUB BASIN 62-1

SUB BASIN 63

VOLUME: 1,350.00m3

QUANTITY: 1

2 0. 13 12.1

VOLUME: 2,944.50m3