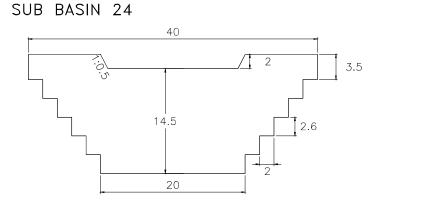

#### SUB BASIN 23-1

VOLUME: 2,592.00m3

QUANTITY: 6

SUB BASIN 24

SUB BASIN 24-1

VOLUME: 2,592.00m3

QUANTITY: 13

40 2 1 3 14 2.6 2 20

VOLUME: 3,318.00m3 QUANTITY: 9

CHECK DAM

SUB BASIN 21-1

VOLUME: 3,318.00m3

QUANTITY: 5

SUB BASIN 21-2

VOLUME: 3,318.00m3 QUANTITY: 12

SUB BASIN 22-1 40 2 1 3 14 2.6 2 20