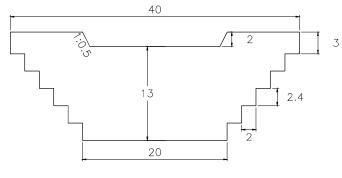

#### SUB BASIN 23-1

VOLUME: 2,592.00m3

QUANTITY: 6

SUB BASIN 24

SUB BASIN 24-1

VOLUME: 2,592.00m3

QUANTITY: 13

40 2 1 3 14 2.6 2 20

VOLUME: 3,318.00m3 QUANTITY: 9

CHECK DAM

SUB BASIN 21-1

VOLUME: 3,318.00m3

QUANTITY: 5

SUB BASIN 21-2

VOLUME: 3,318.00m3 QUANTITY: 12

SUB BASIN 22-1 40 2 1 3 14 2.6 2 20