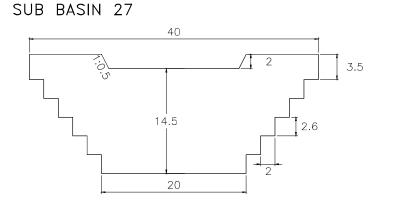

VOLUME: 3,512.70m3 QUANTITY: 10

CHECK DAM

SUB BASIN 26-1

VOLUME: 3,318.00m3

QUANTITY: 15

SUB BASIN 27

VOLUME: 2,944.50m3 QUANTITY: 15

SUB BASIN 27-1

#### SUB BASIN 23-1

VOLUME: 2,592.00m3

QUANTITY: 6

SUB BASIN 24

SUB BASIN 24-1

VOLUME: 2,592.00m3

QUANTITY: 13

40 2 1 3 14 2.6 2 20

VOLUME: 3,318.00m3 QUANTITY: 9

CHECK DAM

SUB BASIN 21-1

VOLUME: 3,318.00m3

QUANTITY: 5

SUB BASIN 21-2

VOLUME: 3,318.00m3 QUANTITY: 12

SUB BASIN 22-1 40 2 1 3 14 2.6 2 20