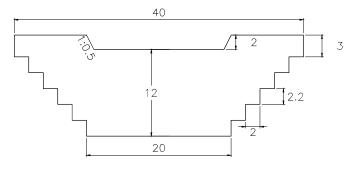

VOLUME: 1,350.00m3 QUANTITY: 1

SUB BASIN 9

QUANTITY: 1 VOLUME: 2,592.00m3

SUB BASIN 9-1 35 ۍ. ۲.0.5 2 10 1.8 1.75 17.5

VOLUME: 1,575.00m3 QUANTITY: 4

SUB BASIN 23

QUANTITY: 2 VOLUME: 2,592.00m3

SUB BASIN 23-1 35 2 3 . < 13 Δ 1.75 17.5

VOLUME: 2,576.44m3 QUANTITY: 3

CHECK DAM