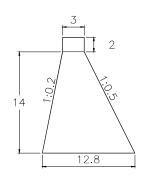

### SUB BASIN 62

VOLUME: 1,977.94m3 QUANTITY: 1

SUB BASIN 62-1

SUB BASIN 63

VOLUME: 1,350.00m3

QUANTITY: 1

2 0. 13 12.1

VOLUME: 2,944.50m3