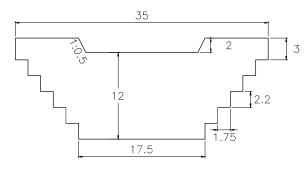

VOLUME: 1,350.00m3 QUANTITY: 1

SUB BASIN 9

QUANTITY: 1 VOLUME: 2,592.00m3

SUB BASIN 9-1 35 ۍ. ۲.0.5 2 10 1.8 1.75 17.5

VOLUME: 1,575.00m3 QUANTITY: 4