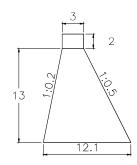

### SUB BASIN 62

VOLUME: 1,977.94m3 QUANTITY: 1

SUB BASIN 62-1

SUB BASIN 63

VOLUME: 1,350.00m3

QUANTITY: 1

2 0. 13 12.1

VOLUME: 2,944.50m3