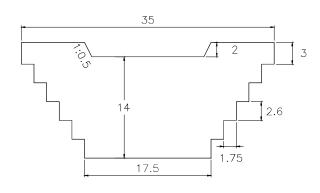

VOLUME: 1,350.00m3 QUANTITY: 1

SUB BASIN 9

QUANTITY: 1 VOLUME: 2,592.00m3

SUB BASIN 9-1 35 ۍ. ۲.0.5 2 10 1.8 1.75 17.5

VOLUME: 1,575.00m3 QUANTITY: 4