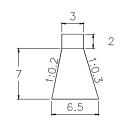

#### SUB BASIN 25

VOLUME: 2,944.50m3

QUANTITY: 14

SUB BASIN 25-1

VOLUME: 2,260.50m3

QUANTITY: 2

SUB BASIN 26

2 14.5 13.15