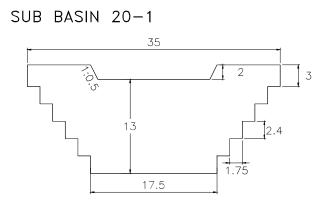

SUB BASIN 23

QUANTITY: 2 VOLUME: 2,592.00m3

SUB BASIN 23-1 35 2 3 . < 13 Δ 1.75 17.5

VOLUME: 2,576.44m3 QUANTITY: 3

CHECK DAM