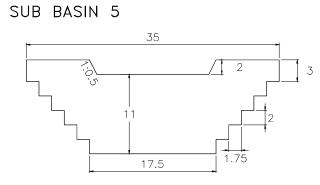

VOLUME: 1,350.00m3 QUANTITY: 1

SUB BASIN 9

QUANTITY: 1 VOLUME: 2,592.00m3

SUB BASIN 9-1 35 ۍ. ۲.0.5 2 10 1.8 1.75 17.5

VOLUME: 1,575.00m3 QUANTITY: 4

SUB BASIN 23

QUANTITY: 2 VOLUME: 2,592.00m3

SUB BASIN 23-1 35 2 3 . < 13 Δ 1.75 17.5

VOLUME: 2,576.44m3 QUANTITY: 3

CHECK DAM