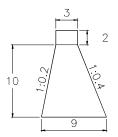

### SUB BASIN 62

VOLUME: 1,977.94m3 QUANTITY: 1

SUB BASIN 62-1

SUB BASIN 63

VOLUME: 1,350.00m3

QUANTITY: 1

2 0. 13 12.1

VOLUME: 2,944.50m3