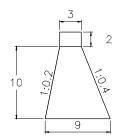

VOLUME: 1,350.00m3 QUANTITY: 1

SUB BASIN 9

QUANTITY: 1 VOLUME: 2,592.00m3

SUB BASIN 9-1 35 ۍ. ۲.0.5 2 10 1.8 1.75 17.5

VOLUME: 1,575.00m3 QUANTITY: 4

SUB BASIN 23

QUANTITY: 2 VOLUME: 2,592.00m3

SUB BASIN 23-1 35 2 3 . < 13 Δ 1.75 17.5

VOLUME: 2,576.44m3 QUANTITY: 3

CHECK DAM