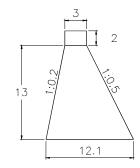

### SUB BASIN 62

VOLUME: 1,977.94m3 QUANTITY: 1

SUB BASIN 62-1

SUB BASIN 63

VOLUME: 1,350.00m3

QUANTITY: 1

2 0. 13 12.1

VOLUME: 2,944.50m3