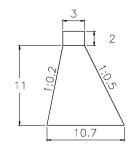

### SUB BASIN 62

VOLUME: 1,977.94m3 QUANTITY: 1

SUB BASIN 62-1

SUB BASIN 63

VOLUME: 1,350.00m3

QUANTITY: 1

2 0. 13 12.1

VOLUME: 2,944.50m3