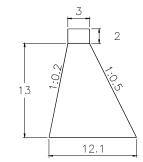

#### SUB BASIN 25

VOLUME: 2,944.50m3

QUANTITY: 14

SUB BASIN 25-1

VOLUME: 2,260.50m3

QUANTITY: 2

SUB BASIN 26

2 14.5 13.15

### SUB BASIN 56

VOLUME: 3,318.00m3 QUANTITY: 6

14.5 13.15

VOLUME: 3,512.70m3 QUANTITY: 4