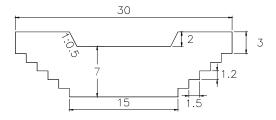

VOLUME: 3,318.00m3 QUANTITY: 9

CHECK DAM

SUB BASIN 21-1

VOLUME: 3,318.00m3

QUANTITY: 5

SUB BASIN 21-2

VOLUME: 3,318.00m3 QUANTITY: 12

SUB BASIN 22-1 40 2 1 3 14 2.6 2 20