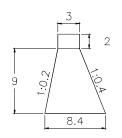

#### SUB BASIN 25

VOLUME: 2,944.50m3

QUANTITY: 14

SUB BASIN 25-1

VOLUME: 2,260.50m3

QUANTITY: 2

SUB BASIN 26

2 14.5 13.15

### SUB BASIN 56

VOLUME: 3,318.00m3 QUANTITY: 6

14.5 13.15

VOLUME: 3,512.70m3 QUANTITY: 4