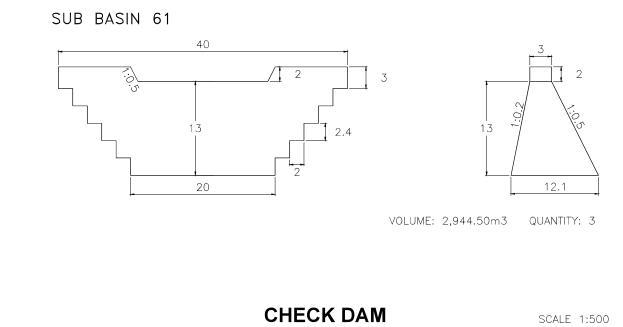

#### SUB BASIN 25

VOLUME: 2,944.50m3

QUANTITY: 14

SUB BASIN 25-1

VOLUME: 2,260.50m3

QUANTITY: 2

SUB BASIN 26

2 14.5 13.15