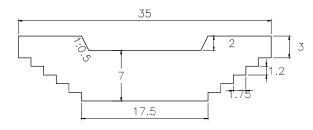

VOLUME: 1,350.00m3 QUANTITY: 1

SUB BASIN 9

QUANTITY: 1 VOLUME: 2,592.00m3

SUB BASIN 9-1 35 ۍ. ۲.0.5 2 10 1.8 1.75 17.5

VOLUME: 1,575.00m3 QUANTITY: 4