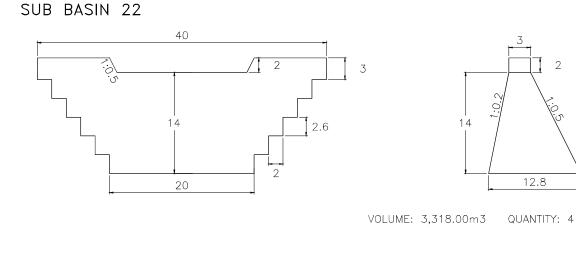

VOLUME: 3,318.00m3 QUANTITY: 9

CHECK DAM

SUB BASIN 21-1

VOLUME: 3,318.00m3

QUANTITY: 5

SUB BASIN 21-2

VOLUME: 3,318.00m3 QUANTITY: 12

SUB BASIN 22-1 40 2 1 3 14 2.6 2 20

#### SUB BASIN 22

QUANTITY: 2 VOLUME: 2,944.50m3

SUB BASIN 23

VOLUME: 2,208.38m3 QUANTITY: 2

VOLUME: 3,512.70m3 QUANTITY: 1