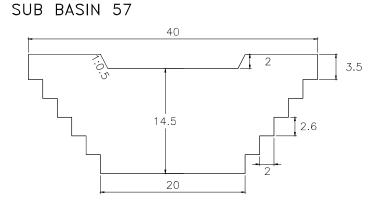

### SUB BASIN 56

VOLUME: 3,318.00m3 QUANTITY: 6

14.5 13.15

VOLUME: 3,512.70m3 QUANTITY: 4