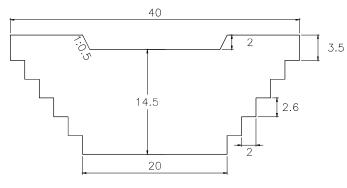

#### SUB BASIN 25

VOLUME: 2,944.50m3

QUANTITY: 14

SUB BASIN 25-1

VOLUME: 2,260.50m3

QUANTITY: 2

SUB BASIN 26

2 14.5 13.15

### SUB BASIN 56

VOLUME: 3,318.00m3 QUANTITY: 6

14.5 13.15

VOLUME: 3,512.70m3 QUANTITY: 4