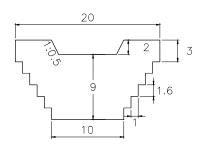

VOLUME: 1,350.00m3 QUANTITY: 1

SUB BASIN 9

QUANTITY: 1 VOLUME: 2,592.00m3

SUB BASIN 9-1 35 ۍ. ۲.0.5 2 10 1.8 1.75 17.5

VOLUME: 1,575.00m3 QUANTITY: 4

SUB BASIN 23

QUANTITY: 2 VOLUME: 2,592.00m3

SUB BASIN 23-1 35 2 3 . < 13 Δ 1.75 17.5

VOLUME: 2,576.44m3 QUANTITY: 3

CHECK DAM