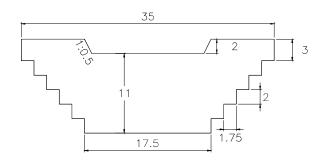

VOLUME: 1,350.00m3 QUANTITY: 1

SUB BASIN 9

QUANTITY: 1 VOLUME: 2,592.00m3

SUB BASIN 9-1 35 ۍ. ۲.0.5 2 10 1.8 1.75 17.5

VOLUME: 1,575.00m3 QUANTITY: 4