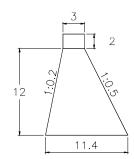

### SUB BASIN 62

VOLUME: 1,977.94m3 QUANTITY: 1

SUB BASIN 62-1

SUB BASIN 63

VOLUME: 1,350.00m3

QUANTITY: 1

2 0. 13 12.1

VOLUME: 2,944.50m3