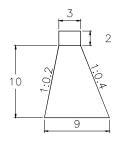

### SUB BASIN 62

VOLUME: 1,977.94m3 QUANTITY: 1

SUB BASIN 62-1

SUB BASIN 63

VOLUME: 1,350.00m3

QUANTITY: 1

2 0. 13 12.1

VOLUME: 2,944.50m3