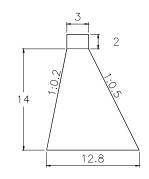

#### SUB BASIN 25

VOLUME: 2,944.50m3

QUANTITY: 14

SUB BASIN 25-1

VOLUME: 2,260.50m3

QUANTITY: 2

SUB BASIN 26

2 14.5 13.15

### SUB BASIN 56

VOLUME: 3,318.00m3 QUANTITY: 6

14.5 13.15

VOLUME: 3,512.70m3 QUANTITY: 4