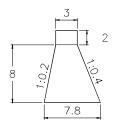

VOLUME: 1,350.00m3 QUANTITY: 1

SUB BASIN 9

QUANTITY: 1 VOLUME: 2,592.00m3

SUB BASIN 9-1 35 ۍ. ۲.0.5 2 10 1.8 1.75 17.5

VOLUME: 1,575.00m3 QUANTITY: 4