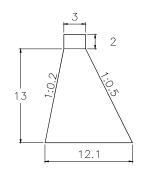

SUB BASIN 23

QUANTITY: 2 VOLUME: 2,592.00m3

SUB BASIN 23-1 35 2 3 . < 13 Δ 1.75 17.5

VOLUME: 2,576.44m3 QUANTITY: 3

CHECK DAM