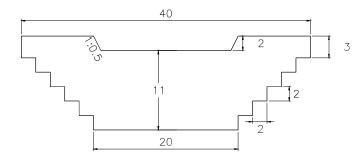

#### SUB BASIN 23-1

VOLUME: 2,592.00m3

QUANTITY: 6

SUB BASIN 24

SUB BASIN 24-1

VOLUME: 2,592.00m3

QUANTITY: 13

40 2 1 3 14 2.6 2 20

VOLUME: 3,318.00m3 QUANTITY: 9

CHECK DAM

SUB BASIN 21-1

VOLUME: 3,318.00m3

QUANTITY: 5

SUB BASIN 21-2

VOLUME: 3,318.00m3 QUANTITY: 12

SUB BASIN 22-1 40 2 1 3 14 2.6 2 20