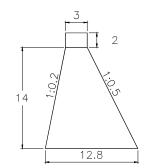

### SUB BASIN 62

VOLUME: 1,977.94m3 QUANTITY: 1

SUB BASIN 62-1

SUB BASIN 63

VOLUME: 1,350.00m3

QUANTITY: 1

2 0. 13 12.1

VOLUME: 2,944.50m3