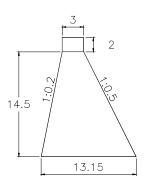

#### SUB BASIN 23-1

VOLUME: 2,592.00m3

QUANTITY: 6

SUB BASIN 24

SUB BASIN 24-1

VOLUME: 2,592.00m3

QUANTITY: 13

40 2 1 3 14 2.6 2 20

VOLUME: 3,318.00m3 QUANTITY: 9

CHECK DAM

SUB BASIN 21-1

VOLUME: 3,318.00m3

QUANTITY: 5

SUB BASIN 21-2

VOLUME: 3,318.00m3 QUANTITY: 12

SUB BASIN 22-1 40 2 1 3 14 2.6 2 20