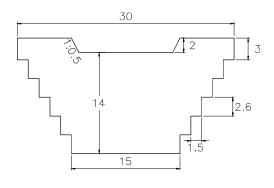

OLUME: 2,592.00m3 QUANTITY: 2

### CHECK DAM

#### SUB BASIN 15





VOLUME: 2,903.25m3 QUANTITY: 2

#### SUB BASIN 15-1

SUB BASIN 16

13



30

15

2

5

3

2.4



VOLUME: 1,472.25m3 QUANTITY: 1



VOLUME: 2,208.38m3 QUANTITY: 1

### CHECK DAM

#### SUB BASIN 16-1





VOLUME: 3,318.00m3 QUANTITY: 2

#### SUB BASIN 17





VOLUME: 2,944.50m3 QUANTITY: 2

SUB BASIN 20





VOLUME: 1,977.94m3

QUANTITY: 1

### CHECK DAM

SUB BASIN 20-1





VOLUME: 2,634.53m3 QUANTITY: 3

SUB BASIN 21





VOLUME: 2,903.25m3 QUANTITY: 4





VOLUME: 2,576.44m3 QUANTITY: 2

CHECK DAM

#### SUB BASIN 22





QUANTITY: 2 VOLUME: 2,944.50m3

SUB BASIN 23





VOLUME: 2,208.38m3 QUANTITY: 2





VOLUME: 3,512.70m3 QUANTITY: 1

### CHECK DAM

#### SUB BASIN 25





VOLUME: 1,575.00m3

QUANTITY: 1

SUB BASIN 26





VOLUME: 2,488.50m3 QUANTITY: 1





VOLUME: 3,512.70m3 QUANTITY: 2

### CHECK DAM

SUB BASIN 27-1





VOLUME: 3,512.70m3 QUANTITY: 3

SUB BASIN 28





VOLUME: 2,268.00m3 QUANTITY: 1







VOLUME: 2,268.00m3

QUANTITY: 1

CHECK DAM

#### SUB BASIN 30





VOLUME: 2,903.25m3 QUANTITY: 3

#### SUB BASIN 31





VOLUME: 3,318.00m3 QUANTITY: 4

SUB BASIN 31-2





VOLUME: 1,944.00m3 QUANTITY: 2

CHECK DAM

SUB BASIN 32





VOLUME: 2,488.50m3 QUANTITY: 2

SUB BASIN 33





VOLUME: 1,944.00m3 QUANTITY: 2





VOLUME: 3,318.00m3 QUANTITY: 4

### CHECK DAM

#### SUB BASIN 34





VOLUME: 3,318.00m3 QUANTITY: 3

#### SUB BASIN 35





VOLUME: 2,944.50m3 QUANTITY: 2





VOLUME: 3,318.00m3 QUANTITY: 4

### **CHECK DAM**

#### SUB BASIN 36





VOLUME: 3,512.70m3 QUANTITY: 4

#### SUB BASIN 37