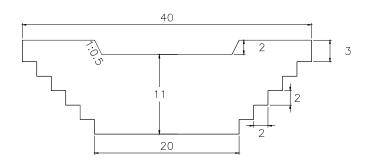

#### SUB BASIN 25

VOLUME: 2,944.50m3

QUANTITY: 14

SUB BASIN 25-1

VOLUME: 2,260.50m3

QUANTITY: 2

SUB BASIN 26

2 14.5 13.15