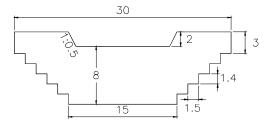

VOLUME: 1,350.00m3 QUANTITY: 1

SUB BASIN 9

QUANTITY: 1 VOLUME: 2,592.00m3

SUB BASIN 9-1 35 ۍ. ۲.0.5 2 10 1.8 1.75 17.5

VOLUME: 1,575.00m3 QUANTITY: 4