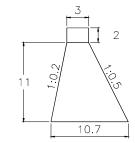

### SUB BASIN 62

VOLUME: 1,977.94m3 QUANTITY: 1

SUB BASIN 62-1

SUB BASIN 63

VOLUME: 1,350.00m3

QUANTITY: 1

2 0. 13 12.1

VOLUME: 2,944.50m3