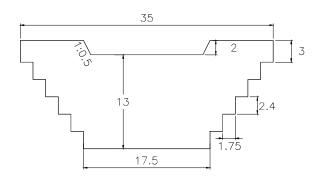

VOLUME: 1,350.00m3 QUANTITY: 1

SUB BASIN 9

QUANTITY: 1 VOLUME: 2,592.00m3

SUB BASIN 9-1 35 ۍ. ۲.0.5 2 10 1.8 1.75 17.5

VOLUME: 1,575.00m3 QUANTITY: 4