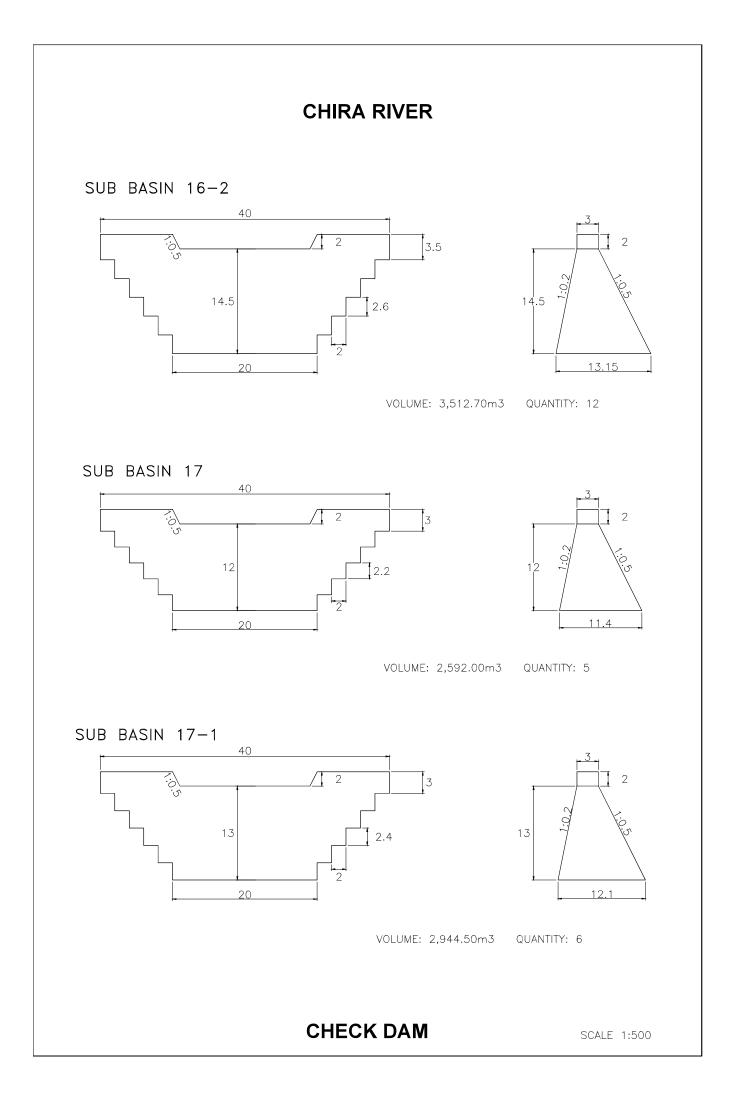

#### SUB BASIN 16-1

VOLUME: 3,318.00m3 QUANTITY: 2

#### SUB BASIN 17

VOLUME: 2,944.50m3 QUANTITY: 2

SUB BASIN 20

VOLUME: 1,977.94m3

QUANTITY: 1