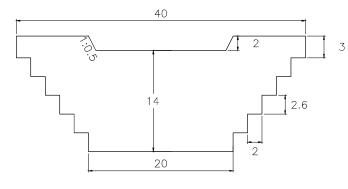

#### SUB BASIN 23-1

VOLUME: 2,592.00m3

QUANTITY: 6

SUB BASIN 24

SUB BASIN 24-1

VOLUME: 2,592.00m3

QUANTITY: 13

40 2 1 3 14 2.6 2 20

VOLUME: 3,318.00m3 QUANTITY: 9

CHECK DAM

SUB BASIN 21-1

VOLUME: 3,318.00m3

QUANTITY: 5

SUB BASIN 21-2

VOLUME: 3,318.00m3 QUANTITY: 12

SUB BASIN 22-1 40 2 1 3 14 2.6 2 20