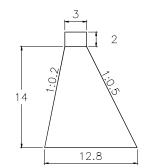

### SUB BASIN 56

VOLUME: 3,318.00m3 QUANTITY: 6

14.5 13.15

VOLUME: 3,512.70m3 QUANTITY: 4