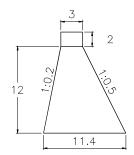

### SUB BASIN 62

VOLUME: 1,977.94m3 QUANTITY: 1

SUB BASIN 62-1

SUB BASIN 63

VOLUME: 1,350.00m3

QUANTITY: 1

2 0. 13 12.1

VOLUME: 2,944.50m3

QUANTITY: 1

CHECK DAM