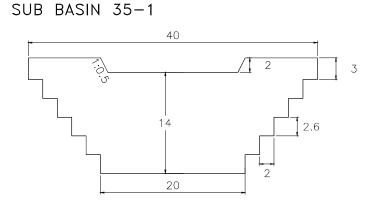

#### SUB BASIN 23-1

VOLUME: 2,592.00m3

QUANTITY: 6

SUB BASIN 24

SUB BASIN 24-1

VOLUME: 2,592.00m3

QUANTITY: 13

40 2 1 3 14 2.6 2 20