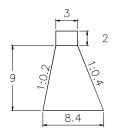

#### SUB BASIN 23-1

VOLUME: 2,592.00m3

QUANTITY: 6

SUB BASIN 24

SUB BASIN 24-1

VOLUME: 2,592.00m3

QUANTITY: 13

40 2 1 3 14 2.6 2 20

VOLUME: 3,318.00m3 QUANTITY: 9

CHECK DAM

SUB BASIN 21-1

VOLUME: 3,318.00m3

QUANTITY: 5

SUB BASIN 21-2

VOLUME: 3,318.00m3 QUANTITY: 12

SUB BASIN 22-1 40 2 1 3 14 2.6 2 20