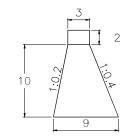

### SUB BASIN 62

VOLUME: 1,977.94m3 QUANTITY: 1

SUB BASIN 62-1

SUB BASIN 63

VOLUME: 1,350.00m3

QUANTITY: 1

2 0. 13 12.1

VOLUME: 2,944.50m3