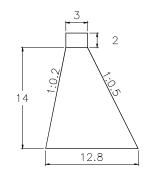

#### SUB BASIN 25

VOLUME: 2,944.50m3

QUANTITY: 14

SUB BASIN 25-1

VOLUME: 2,260.50m3

QUANTITY: 2

SUB BASIN 26

2 14.5 13.15

### SUB BASIN 56

VOLUME: 3,318.00m3 QUANTITY: 6

14.5 13.15

VOLUME: 3,512.70m3 QUANTITY: 4