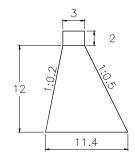

### SUB BASIN 62

VOLUME: 1,977.94m3 QUANTITY: 1

SUB BASIN 62-1

SUB BASIN 63

VOLUME: 1,350.00m3

QUANTITY: 1

2 0. 13 12.1

VOLUME: 2,944.50m3