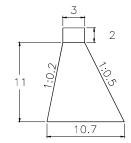

#### SUB BASIN 15-1

SUB BASIN 16

13

30

15

2

5

3

2.4

VOLUME: 1,472.25m3 QUANTITY: 1

VOLUME: 2,208.38m3 QUANTITY: 1