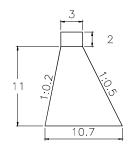

### CHECK DAM

SUB BASIN 20-1

VOLUME: 2,634.53m3 QUANTITY: 3

SUB BASIN 21

VOLUME: 2,903.25m3 QUANTITY: 4

VOLUME: 2,576.44m3 QUANTITY: 2

CHECK DAM