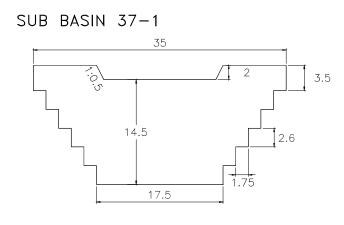

#### SUB BASIN 37

VOLUME: 3,318.00m3 QUANTITY: 4

VOLUME: 3,073.61m3 QUANTITY: 4

CHECK DAM