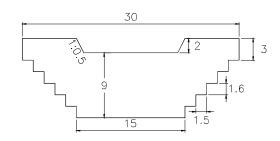

#### SUB BASIN 15-1

SUB BASIN 16

13

30

15

2

5

3

2.4

VOLUME: 1,472.25m3 QUANTITY: 1

VOLUME: 2,208.38m3 QUANTITY: 1