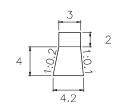

### SUB BASIN 56

VOLUME: 3,318.00m3 QUANTITY: 6

14.5 13.15

VOLUME: 3,512.70m3 QUANTITY: 4