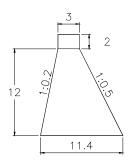

#### SUB BASIN 15-1

SUB BASIN 16

13

30

15

2

5

3

2.4

VOLUME: 1,472.25m3 QUANTITY: 1

VOLUME: 2,208.38m3 QUANTITY: 1