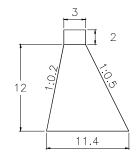

#### SUB BASIN 15-1

SUB BASIN 16

13

30

15

2

5

3

2.4

VOLUME: 1,472.25m3 QUANTITY: 1

VOLUME: 2,208.38m3 QUANTITY: 1