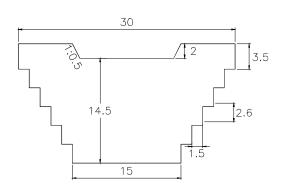

VOLUME: 3,318.00m3 QUANTITY: 9

CHECK DAM

SUB BASIN 21-1

VOLUME: 3,318.00m3

QUANTITY: 5

SUB BASIN 21-2

VOLUME: 3,318.00m3 QUANTITY: 12

SUB BASIN 22-1 40 2 1 3 14 2.6 2 20