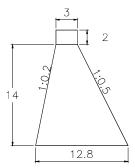

#### SUB BASIN 25

VOLUME: 2,944.50m3

QUANTITY: 14

SUB BASIN 25-1

VOLUME: 2,260.50m3

QUANTITY: 2

SUB BASIN 26

2 14.5 13.15

### SUB BASIN 56

VOLUME: 3,318.00m3 QUANTITY: 6

14.5 13.15

VOLUME: 3,512.70m3 QUANTITY: 4