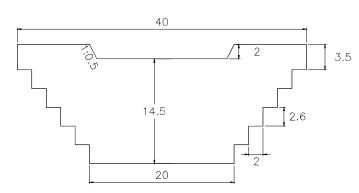

#### SUB BASIN 25

VOLUME: 2,944.50m3

QUANTITY: 14

SUB BASIN 25-1

VOLUME: 2,260.50m3

QUANTITY: 2

SUB BASIN 26

2 14.5 13.15

### SUB BASIN 56

VOLUME: 3,318.00m3 QUANTITY: 6

14.5 13.15

VOLUME: 3,512.70m3 QUANTITY: 4