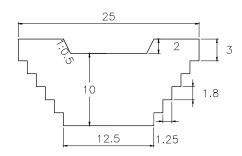

#### SUB BASIN 25

VOLUME: 2,944.50m3

QUANTITY: 14

SUB BASIN 25-1

VOLUME: 2,260.50m3

QUANTITY: 2

SUB BASIN 26

2 14.5 13.15

### SUB BASIN 56

VOLUME: 3,318.00m3 QUANTITY: 6

14.5 13.15

VOLUME: 3,512.70m3 QUANTITY: 4