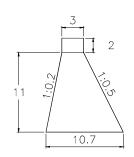

#### SUB BASIN 15-1

SUB BASIN 16

13

30

15

2

5

3

2.4

VOLUME: 1,472.25m3 QUANTITY: 1

VOLUME: 2,208.38m3 QUANTITY: 1