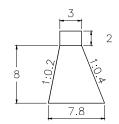

#### SUB BASIN 23-1

VOLUME: 2,592.00m3

QUANTITY: 6

SUB BASIN 24

SUB BASIN 24-1

VOLUME: 2,592.00m3

QUANTITY: 13

40 2 1 3 14 2.6 2 20