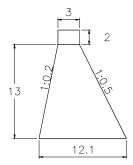

#### SUB BASIN 15-1

SUB BASIN 16

13

30

15

2

5

3

2.4

VOLUME: 1,472.25m3 QUANTITY: 1

VOLUME: 2,208.38m3 QUANTITY: 1