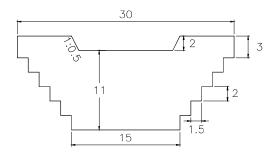

### CHECK DAM

SUB BASIN 20-1

VOLUME: 2,634.53m3 QUANTITY: 3

SUB BASIN 21

VOLUME: 2,903.25m3 QUANTITY: 4

VOLUME: 2,576.44m3 QUANTITY: 2

CHECK DAM