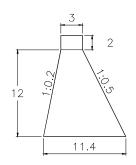

SUB BASIN 23

QUANTITY: 2 VOLUME: 2,592.00m3

SUB BASIN 23-1 35 2 3 . < 13 Δ 1.75 17.5

VOLUME: 2,576.44m3 QUANTITY: 3

CHECK DAM