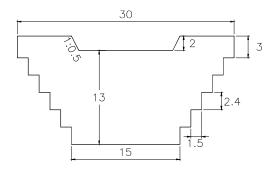

#### SUB BASIN 23-1

VOLUME: 2,592.00m3

QUANTITY: 6

SUB BASIN 24

SUB BASIN 24-1

VOLUME: 2,592.00m3

QUANTITY: 13

40 2 1 3 14 2.6 2 20

VOLUME: 3,318.00m3 QUANTITY: 9

CHECK DAM

SUB BASIN 21-1

VOLUME: 3,318.00m3

QUANTITY: 5

SUB BASIN 21-2

VOLUME: 3,318.00m3 QUANTITY: 12

SUB BASIN 22-1 40 2 1 3 14 2.6 2 20