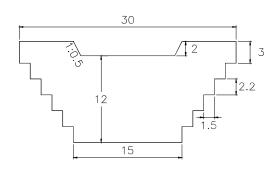

1

SUB BASIN 12-1





VOLUME: 498.75m3 QUANTITY: 1

SUB BASIN 13





VOLUME: 1,350.00m3 QUANTITY: 2

SUB BASIN 14





VOLUME: 2,268.00m3 QUANTITY: 1

SUB BASIN 14-1





VOLUME: 498.75m3 QUANTITY: 1

SUB BASIN 15





VOLUME: 810.00m3 QUANTITY: 1

SUB BASIN 16





VOLUME: 2,260.50m3 QUANTITY: 4

SUB BASIN 16-1





VOLUME: 1,350.00m3 QUANTITY: 3

#### SUB BASIN 17





VOLUME: 2,268.00m3

QUANTITY: 1

#### SUB BASIN 18





VOLUME: 2,592.00m3 QUANTITY: 2

SUB BASIN 18-1





VOLUME: 972.00m3

m3 QUANTITY: 1

#### SUB BASIN 19





VOLUME: 2,576.44m3 QUANTITY: 2

SUB BASIN 20





VOLUME: 1,346.63m3

QUANTITY: 2





VOLUME: 2,576.44m3 QUANTITY: 3

CHECK DAM

SUB BASIN 21





VOLUME: 972.00m3

QUANTITY: 1

SUB BASIN 21-1





VOLUME: 872.81m3 QUANTITY: 2



CHECK DAM

SUB BASIN 22-1





VOLUME: 1,944.00m3

QUANTITY: 3

SUB BASIN 23





QUANTITY: 2 VOLUME: 2,592.00m3

SUB BASIN 23-1 35 2 3 . < 13 Δ 1.75 17.5



VOLUME: 2,576.44m3 QUANTITY: 3

CHECK DAM

#### SUB BASIN 25





VOLUME: 3,512.70m3 QUANTITY: 4

#### SUB BASIN 25-1





VOLUME: 1,977.94m3 QUANTITY: 3







VOLUME: 2,903.25m3 QUANTITY: 3

### CHECK DAM

SUB BASIN 27





VOLUME: 3,512.70m3

QUANTITY: 8

SUB BASIN 27-1





VOLUME: 2,268.00m3

QUANTITY: 3

SUB BASIN 28





VOLUME: 2,260.50m3 QUANTITY: 1

**CHECK DAM** 

SUB BASIN 28-1





VOLUME: 1,350.00m3 QUANTITY: 3

SUB BASIN 29





VOLUME: 1,575.00m3 QUANTITY: 1

SUB BASIN 29-1





VOLUME: 748.13m3

QUANTITY: 2



## **PISCO RIVER**

SUB BASIN 1





VOLUME: 3,512.70m3 QUANTITY: 2

SUB BASIN 2





VOLUME: 2,944.50m3 QUANTITY: 3





VOLUME: 3,512.