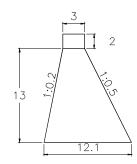

3.25m3 QUANTITY: 4

CHECK DAM

SUB BASIN 8-1





VOLUME: 3,318.00m3 QUANTITY: 3

SUB BASIN 8-2





VOLUME: 3,318.00m3 QUANTITY: 1

SUB BASIN 9





VOLUME: 2,576.44m3 QUANTITY: 3

CHECK DAM

SUB BASIN 9-1





VOLUME: 2,903.25m3 QUANTITY: 1

SUB BASIN 10





VOLUME: 3,318.00m3 QUANTITY: 5





VOLUME: 3,512.70m3 QUANTITY: 2

### **CHECK DAM**

#### SUB BASIN 11





VOLUME: 3,318.00m3 QUANTITY: 4

#### SUB BASIN 12





VOLUME: 3,512.70m3 QUANTITY: 5

SUB BASIN 12-1





VOLUME: 2,488.50m3 QUANTITY: 3

### CHECK DAM

SUB BASIN 13





VOLUME: 3,073.61m3

QUANTITY: 2

SUB BASIN 13-1





VOLUME: 2,268.00m3 QUANTITY: 2







VOLUME: 2,592.00m3 QUANTITY: 2

### CHECK DAM

#### SUB BASIN 15





VOLUME: 2,903.25m3 QUANTITY: 2

#### SUB BASIN 15-1

SUB BASIN 16

13



30

15

2

5

3

2.4



VOLUME: 1,472.25m3 QUANTITY: 1



VOLUME: 2,208.38m3 QUANTITY: 1

### CHECK DAM

#### SUB BASIN 16-1





VOLUME: 3,318.00m3 QUANTITY: 2

#### SUB BASIN 17





VOLUME: 2,944.50m3 QUANTITY: 2

SUB BASIN 20





VOLUME: 1,977.94m3

QUANTITY: 1

### CHECK DAM

SUB BASIN 20-1





VOLUME: 2,634.53m3 QUANTITY: 3

SUB BASIN 21





VOLUME: 2,903.25m3 QUANTITY: 4





VOLUME: 2,576.44m3 QUANTITY: 2

CHECK DAM

#### SUB BASIN 22





QUANTITY: 2 VOLUME: 2,944.50m3

SUB BASIN 23





VOLUME: 2,208.38m3 QUANTITY: 2





VOLUME: 3,512.70m3 QUANTITY: 1

### CHECK DAM

#### SUB BASIN 25





VOLUME: 1,575.00m3

QUANTITY: 1

SUB BASIN 26





VOLUME: 2,488.50m3 QUANTITY: 1





VOLUME: 3,512.70m3 QUANTITY: 2

### CHECK DAM

SUB BASIN 27-1





VOLUME: 3,512.70m3 QUANTITY: 3

SUB BASIN 28





VOLUME: