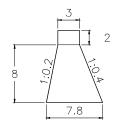

### SUB BASIN 62

VOLUME: 1,977.94m3 QUANTITY: 1

SUB BASIN 62-1

SUB BASIN 63

VOLUME: 1,350.00m3

QUANTITY: 1

2 0. 13 12.1

VOLUME: 2,944.50m3