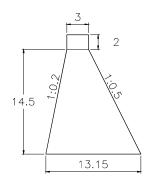

### SUB BASIN 56

VOLUME: 3,318.00m3 QUANTITY: 6

14.5 13.15

VOLUME: 3,512.70m3 QUANTITY: 4