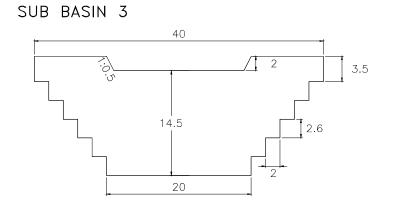

SUB BASIN 22-1





VOLUME: 1,944.00m3

QUANTITY: 3

SUB BASIN 23





QUANTITY: 2 VOLUME: 2,592.00m3

SUB BASIN 23-1 35 2 3 . < 13 Δ 1.75 17.5



VOLUME: 2,576.44m3 QUANTITY: 3

CHECK DAM

#### SUB BASIN 25





VOLUME: 3,512.70m3 QUANTITY: 4

#### SUB BASIN 25-1





VOLUME: 1,977.94m3 QUANTITY: 3







VOLUME: 2,903.25m3 QUANTITY: 3

### CHECK DAM

SUB BASIN 27





VOLUME: 3,512.70m3

QUANTITY: 8

SUB BASIN 27-1





VOLUME: 2,268.00m3

QUANTITY: 3

SUB BASIN 28





VOLUME: 2,260.50m3 QUANTITY: 1

**CHECK DAM** 

SUB BASIN 28-1





VOLUME: 1,350.00m3 QUANTITY: 3

SUB BASIN 29





VOLUME: 1,575.00m3 QUANTITY: 1

SUB BASIN 29-1





VOLUME: 748.13m3

QUANTITY: 2



## **PISCO RIVER**

SUB BASIN 1





VOLUME: 3,512.70m3 QUANTITY: 2

SUB BASIN 2





VOLUME: 2,944.50m3 QUANTITY: 3





VOLUME: 3,512.70m3 QUANTITY: 12

### CHECK DAM