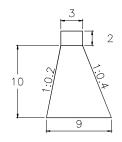

VOLUME: 1,350.00m3 QUANTITY: 1

SUB BASIN 9

QUANTITY: 1 VOLUME: 2,592.00m3

SUB BASIN 9-1 35 ۍ. ۲.0.5 2 10 1.8 1.75 17.5

VOLUME: 1,575.00m3 QUANTITY: 4