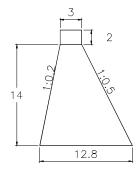

#### SUB BASIN 25

VOLUME: 2,944.50m3

QUANTITY: 14

SUB BASIN 25-1

VOLUME: 2,260.50m3

QUANTITY: 2

SUB BASIN 26

2 14.5 13.15