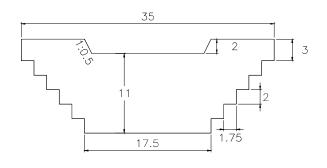

VOLUME: 1,350.00m3 QUANTITY: 1

SUB BASIN 9

QUANTITY: 1 VOLUME: 2,592.00m3

SUB BASIN 9-1 35 ۍ. ۲.0.5 2 10 1.8 1.75 17.5

VOLUME: 1,575.00m3 QUANTITY: 4

SUB BASIN 23

QUANTITY: 2 VOLUME: 2,592.00m3

SUB BASIN 23-1 35 2 3 . < 13 Δ 1.75 17.5

VOLUME: 2,576.44m3 QUANTITY: 3

CHECK DAM