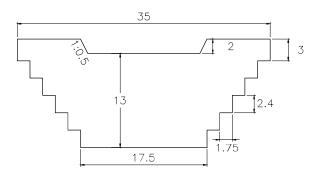

VOLUME: 1,350.00m3 QUANTITY: 1

SUB BASIN 9

QUANTITY: 1 VOLUME: 2,592.00m3

SUB BASIN 9-1 35 ۍ. ۲.0.5 2 10 1.8 1.75 17.5

VOLUME: 1,575.00m3 QUANTITY: 4

SUB BASIN 23

QUANTITY: 2 VOLUME: 2,592.00m3

SUB BASIN 23-1 35 2 3 . < 13 Δ 1.75 17.5

VOLUME: 2,576.44m3 QUANTITY: 3

CHECK DAM