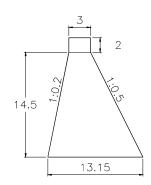

#### SUB BASIN 25

VOLUME: 2,944.50m3

QUANTITY: 14

SUB BASIN 25-1

VOLUME: 2,260.50m3

QUANTITY: 2

SUB BASIN 26

2 14.5 13.15

### SUB BASIN 56

VOLUME: 3,318.00m3 QUANTITY: 6

14.5 13.15

VOLUME: 3,512.70m3 QUANTITY: 4