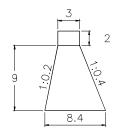

### SUB BASIN 62

VOLUME: 1,977.94m3 QUANTITY: 1

SUB BASIN 62-1

SUB BASIN 63

VOLUME: 1,350.00m3

QUANTITY: 1

2 0. 13 12.1

VOLUME: 2,944.50m3