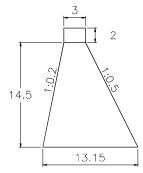

#### SUB BASIN 25

VOLUME: 2,944.50m3

QUANTITY: 14

SUB BASIN 25-1

VOLUME: 2,260.50m3

QUANTITY: 2

SUB BASIN 26

2 14.5 13.15

### SUB BASIN 56

VOLUME: 3,318.00m3 QUANTITY: 6

14.5 13.15

VOLUME: 3,512.70m3 QUANTITY: 4