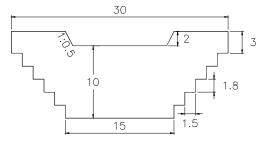

#### SUB BASIN 25

VOLUME: 2,944.50m3

QUANTITY: 14

SUB BASIN 25-1

VOLUME: 2,260.50m3

QUANTITY: 2

SUB BASIN 26

2 14.5 13.15

### SUB BASIN 56

VOLUME: 3,318.00m3 QUANTITY: 6

14.5 13.15

VOLUME: 3,512.70m3 QUANTITY: 4