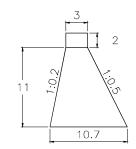

SUB BASIN 23

QUANTITY: 2 VOLUME: 2,592.00m3

SUB BASIN 23-1 35 2 3 . < 13 Δ 1.75 17.5

VOLUME: 2,576.44m3 QUANTITY: 3

CHECK DAM