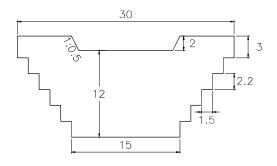

#### SUB BASIN 15-1

SUB BASIN 16

13

30

15

2

5

3

2.4

VOLUME: 1,472.25m3 QUANTITY: 1

VOLUME: 2,208.38m3 QUANTITY: 1