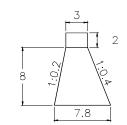

### SUB BASIN 62

VOLUME: 1,977.94m3 QUANTITY: 1

SUB BASIN 62-1

SUB BASIN 63

VOLUME: 1,350.00m3

QUANTITY: 1

2 0. 13 12.1

VOLUME: 2,944.50m3