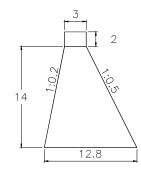

### SUB BASIN 62

VOLUME: 1,977.94m3 QUANTITY: 1

SUB BASIN 62-1

SUB BASIN 63

VOLUME: 1,350.00m3

QUANTITY: 1

2 0. 13 12.1

VOLUME: 2,944.50m3