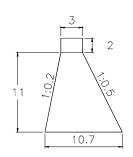

#### SUB BASIN 25

VOLUME: 2,944.50m3

QUANTITY: 14

SUB BASIN 25-1

VOLUME: 2,260.50m3

QUANTITY: 2

SUB BASIN 26

2 14.5 13.15

### SUB BASIN 56

VOLUME: 3,318.00m3 QUANTITY: 6

14.5 13.15

VOLUME: 3,512.70m3 QUANTITY: 4