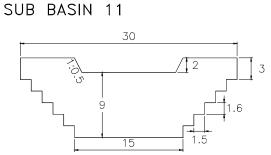

VOLUME: 2,208.38m3

3 QUANTITY: 1

SUB BASIN 1-1





VOLUME: 281.25m3 QUANTITY: 1



SUB BASIN 2-1





VOLUME: 216.00m3

QUANTITY: 1

SUB BASIN 2-2





VOLUME: 1,125.00m3 QUANTITY: 1







VOLUME: 769.50m3 QUANTITY: 1

### CHECK DAM

SUB BASIN 4





VOLUME: 2,208.38m3

QUANTITY: 2

SUB BASIN 4-1





VOLUME: 769.50m3 QUANTITY: 4



### SUB BASIN 6





VOLUME: 3,318.00m3 QUANTITY: 2

SUB BASIN 7





VOLUME: 1,695.38m3 QUANTITY: 1

SUB BASIN 7-1





VOLUME: 378.00m3

QUANTITY: 1

SUB BASIN 8





VOLUME: 1,350.00m3 QUANTITY: 1

SUB BASIN 9





QUANTITY: 1 VOLUME: 2,592.00m3

SUB BASIN 9-1 35 ۍ. ۲.0.5 2 10 1.8 1.75 17.5



VOLUME: 1,575.00m3 QUANTITY: 4

### CHECK DAM

3

#### SUB BASIN 10





VOLUME: 2,944.50m3 QUANTITY: 3

SUB BASIN 10-1





VOLUME: 1,620.00m3 QUANTITY: 5





VOLUME: 1,154.25m3

QUANTITY: 3

SUB BASIN 11-1





VOLUME: 1,350.00m3 QUANTITY: 2

SUB BASIN 12





VOLUME: 972.00m3

QUANTITY: 1

SUB BASIN 12-1





VOLUME: 498.75m3 QUANTITY: 1

SUB BASIN 13





VOLUME: 1,350.00m3 QUANTITY: 2

SUB BASIN 14





VOLUME: 2,268.00m3 QUANTITY: 1

SUB BASIN 14-1





VOLUME: 498.75m3 QUANTITY: 1

SUB BASIN 15





VOLUME: 810.00m3 QUANTITY: 1

SUB BASIN 16





VOLUME: 2,260.50m3 QUANTITY: 4

SUB BASIN 16-1





VOLUME: 1,350.00m3 QUANTITY: 3

#### SUB BASIN 17





VOLUME: 2,268.00m3

QUANTITY: 1

#### SUB BASIN 18





VOLUME: 2,592.00m3 QUANTITY: 2

SUB BASIN 18-1





VOLUME: 972.00m3

m3 QUANTITY: 1

#### SUB BASIN 19





VOLUME: 2,576.44m3 QUANTITY: 2

SUB BASIN 20





VOLUME: 1,346.63m3

QUANTITY: 2





VOLUME: 2,576.44m3 QUANTITY: 3

CHECK