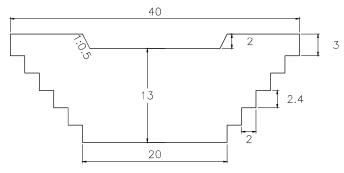

#### SUB BASIN 23-1

VOLUME: 2,592.00m3

QUANTITY: 6

SUB BASIN 24

SUB BASIN 24-1

VOLUME: 2,592.00m3

QUANTITY: 13

40 2 1 3 14 2.6 2 20

VOLUME: 3,318.00m3 QUANTITY: 9

CHECK DAM

SUB BASIN 21-1

VOLUME: 3,318.00m3

QUANTITY: 5

SUB BASIN 21-2

VOLUME: 3,318.00m3 QUANTITY: 12

SUB BASIN 22-1 40 2 1 3 14 2.6 2 20