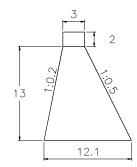

### SUB BASIN 62

VOLUME: 1,977.94m3 QUANTITY: 1

SUB BASIN 62-1

SUB BASIN 63

VOLUME: 1,350.00m3

QUANTITY: 1

2 0. 13 12.1

VOLUME: 2,944.50m3

SUB BASIN 23

QUANTITY: 2 VOLUME: 2,592.00m3

SUB BASIN 23-1 35 2 3 . < 13 Δ 1.75 17.5

VOLUME: 2,576.44m3 QUANTITY: 3

CHECK DAM