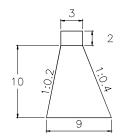

### SUB BASIN 56

VOLUME: 3,318.00m3 QUANTITY: 6

14.5 13.15

VOLUME: 3,512.70m3 QUANTITY: 4