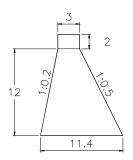

SUB BASIN 12-1





VOLUME: 498.75m3 QUANTITY: 1

SUB BASIN 13





VOLUME: 1,350.00m3 QUANTITY: 2

SUB BASIN 14





VOLUME: 2,268.00m3 QUANTITY: 1

SUB BASIN 14-1





VOLUME: 498.75m3 QUANTITY: 1

SUB BASIN 15





VOLUME: 810.00m3 QUANTITY: 1

SUB BASIN 16





VOLUME: 2,260.50m3 QUANTITY: 4

SUB BASIN 16-1





VOLUME: 1,350.00m3 QUANTITY: 3

#### SUB BASIN 17





VOLUME: 2,268.00m3

QUANTITY: 1

#### SUB BASIN 18





VOLUME: 2,592.00m3 QUANTITY: 2

SUB BASIN 18-1





VOLUME: 972.00m3

m3 QUANTITY: 1

#### SUB BASIN 19





VOLUME: 2,576.44m3 QUANTITY: 2

SUB BASIN 20





VOLUME: 1,346.63m3

QUANTITY: 2





VOLUME: 2,576.44m3 QUANTITY: 3

CHECK DAM

SUB BASIN 21





VOLUME: 972.00m3

QUANTITY: 1

SUB BASIN 21-1





VOLUME: 872.81m3 QUANTITY: 2



CHECK DAM

SUB BASIN 22-1





VOLUME: 1,944.00m3

QUANTITY: 3

SUB BASIN 23





QUANTITY: 2 VOLUME: 2,592.00m3

SUB BASIN 23-1 35 2 3 . < 13 Δ 1.75 17.5



VOLUME: 2,576.44m3 QUANTITY: 3

CHECK DAM

#### SUB BASIN 25





VOLUME: 3,512.70m3 QUANTITY: 4

#### SUB BASIN 25-1





VOLUME: 1,977.94m3 QUANTITY: 3







VOLUME: 2,903.25m3 QUANTITY: 3

### CHECK DAM

SUB BASIN 27





VOLUME: 3,512.70m3

QUANTITY: 8

SUB BASIN 27-1





VOLUME: 2,268.00m3

QUANTITY: 3

SUB BASIN 28





VOLUME: 2,260.50m3 QUANTITY: 1

**CHECK DAM** 

SUB BASIN 28-1





VOLUME: 1,350.00m3 QUANTITY: 3

SUB BASIN 29





VOLUME: 1,575.00m3 QUANTITY: 1

SUB BASIN 29-1





VOLUME: 748.13m3

QUANTITY: 2



## **PISCO RIVER**

SUB BASIN 1





VOLUME: 3,512.70m3 QUANTITY: 2

SUB BASIN 2





VOLUME: 2,944.50m3 QUANTITY: 3





VOLUME: 3,512.70