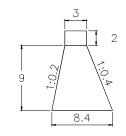

#### SUB BASIN 25

VOLUME: 2,944.50m3

QUANTITY: 14

SUB BASIN 25-1

VOLUME: 2,260.50m3

QUANTITY: 2

SUB BASIN 26

2 14.5 13.15

### SUB BASIN 56

VOLUME: 3,318.00m3 QUANTITY: 6

14.5 13.15

VOLUME: 3,512.70m3 QUANTITY: 4