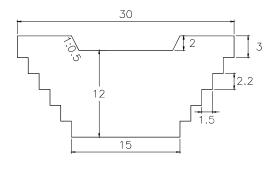

#### SUB BASIN 15-1

SUB BASIN 16

13

30

15

2

5

3

2.4

VOLUME: 1,472.25m3 QUANTITY: 1

VOLUME: 2,208.38m3 QUANTITY: 1