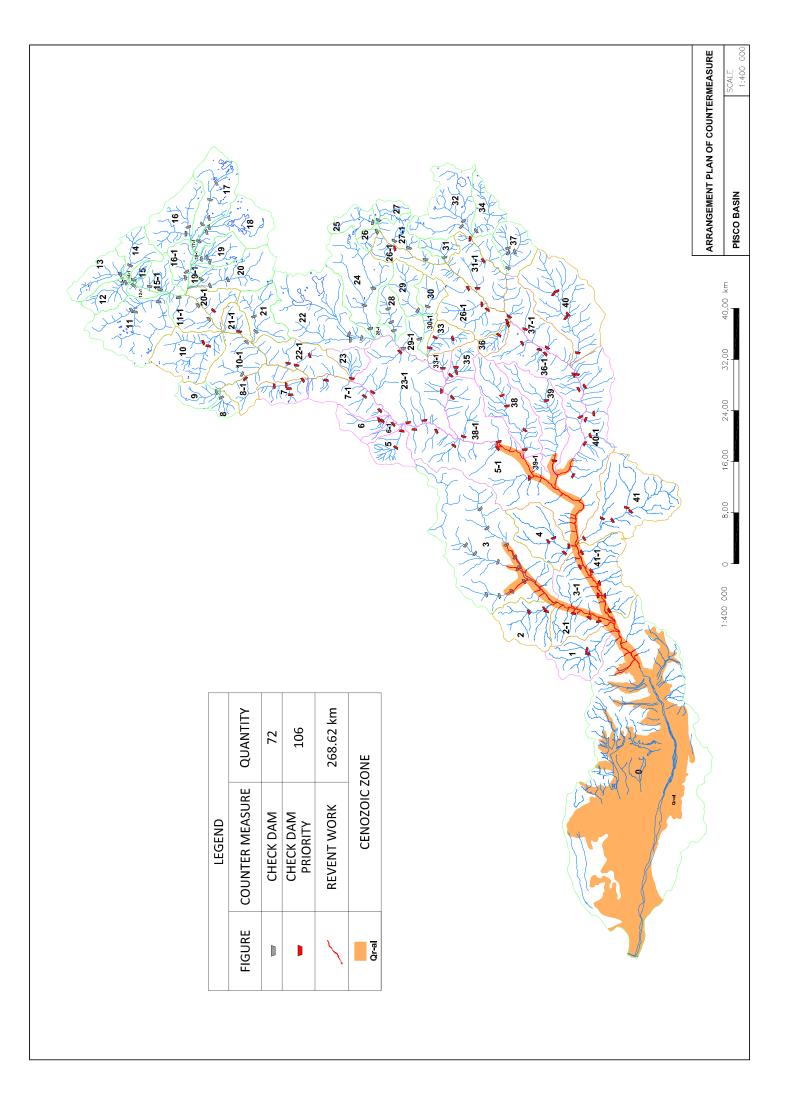

## **PISCO RIVER**

SUB BASIN 1

VOLUME: 3,512.70m3 QUANTITY: 2

SUB BASIN 2

VOLUME: 2,944.50m3 QUANTITY: 3

VOLUME: 3,512.70m3 QUANTITY: 12

### CHECK DAM