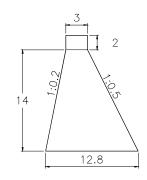

#### SUB BASIN 25

VOLUME: 2,944.50m3

QUANTITY: 14

SUB BASIN 25-1

VOLUME: 2,260.50m3

QUANTITY: 2

SUB BASIN 26

2 14.5 13.15

### SUB BASIN 56

VOLUME: 3,318.00m3 QUANTITY: 6

14.5 13.15

VOLUME: 3,512.70m3 QUANTITY: 4