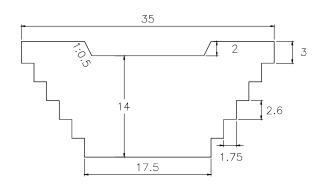

VOLUME: 1,350.00m3 QUANTITY: 1

SUB BASIN 9

QUANTITY: 1 VOLUME: 2,592.00m3

SUB BASIN 9-1 35 ۍ. ۲.0.5 2 10 1.8 1.75 17.5

VOLUME: 1,575.00m3 QUANTITY: 4