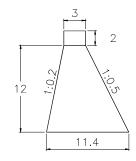

VOLUME: 1,350.00m3 QUANTITY: 1

SUB BASIN 9

QUANTITY: 1 VOLUME: 2,592.00m3

SUB BASIN 9-1 35 ۍ. ۲.0.5 2 10 1.8 1.75 17.5

VOLUME: 1,575.00m3 QUANTITY: 4