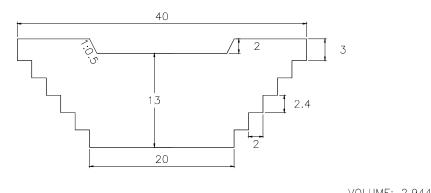

#### SUB BASIN 23-1

VOLUME: 2,592.00m3

QUANTITY: 6

SUB BASIN 24

SUB BASIN 24-1

VOLUME: 2,592.00m3

QUANTITY: 13

40 2 1 3 14 2.6 2 20

VOLUME: 3,318.00m3 QUANTITY: 9

CHECK DAM

SUB BASIN 21-1

VOLUME: 3,318.00m3

QUANTITY: 5

SUB BASIN 21-2

VOLUME: 3,318.00m3 QUANTITY: 12

SUB BASIN 22-1 40 2 1 3 14 2.6 2 20