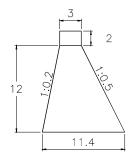

SUB BASIN 23

QUANTITY: 2 VOLUME: 2,592.00m3

SUB BASIN 23-1 35 2 3 . < 13 Δ 1.75 17.5

VOLUME: 2,576.44m3 QUANTITY: 3

CHECK DAM