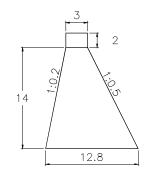

### SUB BASIN 53-1

VOLUME: 2,260.50m3 QUANTITY: 5

VOLUME: 3,318.00m3 QUANTITY: 3