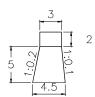

#### SUB BASIN 25

VOLUME: 2,944.50m3

QUANTITY: 14

SUB BASIN 25-1

VOLUME: 2,260.50m3

QUANTITY: 2

SUB BASIN 26

2 14.5 13.15