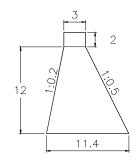

### SUB BASIN 62

VOLUME: 1,977.94m3 QUANTITY: 1

SUB BASIN 62-1

SUB BASIN 63

VOLUME: 1,350.00m3

QUANTITY: 1

2 0. 13 12.1

VOLUME: 2,944.50m3