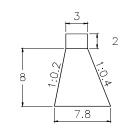

### SUB BASIN 62

VOLUME: 1,977.94m3 QUANTITY: 1

SUB BASIN 62-1

SUB BASIN 63

VOLUME: 1,350.00m3

QUANTITY: 1

2 0. 13 12.1

VOLUME: 2,944.50m3