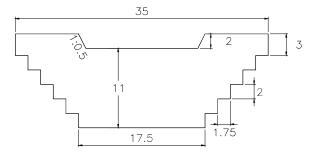

SUB BASIN 23

QUANTITY: 2 VOLUME: 2,592.00m3

SUB BASIN 23-1 35 2 3 . < 13 Δ 1.75 17.5

VOLUME: 2,576.44m3 QUANTITY: 3

CHECK DAM