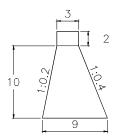

#### SUB BASIN 25

VOLUME: 2,944.50m3

QUANTITY: 14

SUB BASIN 25-1

VOLUME: 2,260.50m3

QUANTITY: 2

SUB BASIN 26

2 14.5 13.15