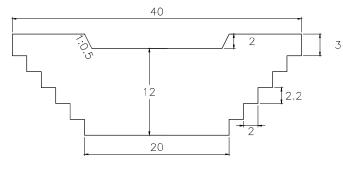

#### SUB BASIN 23-1

VOLUME: 2,592.00m3

QUANTITY: 6

SUB BASIN 24

SUB BASIN 24-1

VOLUME: 2,592.00m3

QUANTITY: 13

40 2 1 3 14 2.6 2 20

VOLUME: 3,318.00m3 QUANTITY: 9

CHECK DAM

SUB BASIN 21-1

VOLUME: 3,318.00m3

QUANTITY: 5

SUB BASIN 21-2

VOLUME: 3,318.00m3 QUANTITY: 12

SUB BASIN 22-1 40 2 1 3 14 2.6 2 20