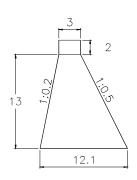

### SUB BASIN 53-1

VOLUME: 2,260.50m3 QUANTITY: 5

VOLUME: 3,318.00m3 QUANTITY: 3