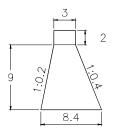

#### SUB BASIN 25

VOLUME: 2,944.50m3

QUANTITY: 14

SUB BASIN 25-1

VOLUME: 2,260.50m3

QUANTITY: 2

SUB BASIN 26

2 14.5 13.15