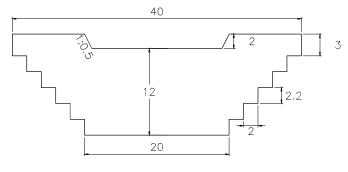

#### SUB BASIN 23-1

VOLUME: 2,592.00m3

QUANTITY: 6

SUB BASIN 24

SUB BASIN 24-1

VOLUME: 2,592.00m3

QUANTITY: 13

40 2 1 3 14 2.6 2 20

VOLUME: 3,318.00m3 QUANTITY: 9

CHECK DAM

SUB BASIN 21-1

VOLUME: 3,318.00m3

QUANTITY: 5

SUB BASIN 21-2

VOLUME: 3,318.00m3 QUANTITY: 12

SUB BASIN 22-1 40 2 1 3 14 2.6 2 20