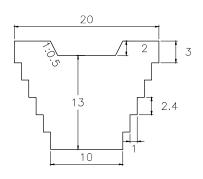

SUB BASIN 23

QUANTITY: 2 VOLUME: 2,592.00m3

SUB BASIN 23-1 35 2 3 . < 13 Δ 1.75 17.5

VOLUME: 2,576.44m3 QUANTITY: 3

CHECK DAM