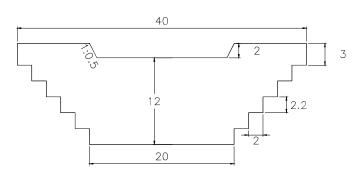

#### SUB BASIN 23-1

VOLUME: 2,592.00m3

QUANTITY: 6

SUB BASIN 24

SUB BASIN 24-1

VOLUME: 2,592.00m3

QUANTITY: 13

40 2 1 3 14 2.6 2 20

VOLUME: 3,318.00m3 QUANTITY: 9

CHECK DAM

SUB BASIN 21-1

VOLUME: 3,318.00m3

QUANTITY: 5

SUB BASIN 21-2

VOLUME: 3,318.00m3 QUANTITY: 12

SUB BASIN 22-1 40 2 1 3 14 2.6 2 20