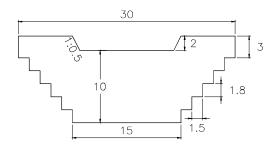

### SUB BASIN 56

VOLUME: 3,318.00m3 QUANTITY: 6

14.5 13.15

VOLUME: 3,512.70m3 QUANTITY: 4