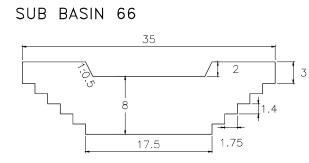

VOLUME: 1,350.00m3 QUANTITY: 1

SUB BASIN 9

QUANTITY: 1 VOLUME: 2,592.00m3

SUB BASIN 9-1 35 ۍ. ۲.0.5 2 10 1.8 1.75 17.5

VOLUME: 1,575.00m3 QUANTITY: 4

SUB BASIN 23

QUANTITY: 2 VOLUME: 2,592.00m3

SUB BASIN 23-1 35 2 3 . < 13 Δ 1.75 17.5

VOLUME: 2,576.44m3 QUANTITY: 3

CHECK DAM