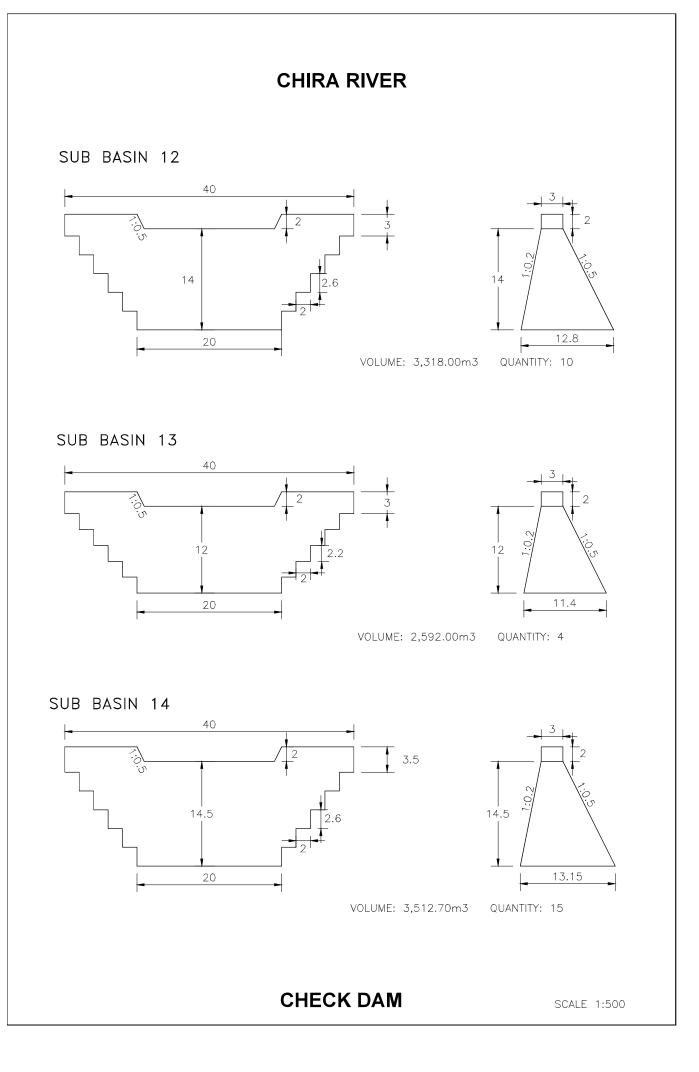

#### SUB BASIN 12

VOLUME: 3,512.70m3 QUANTITY: 5

SUB BASIN 12-1

VOLUME: 2,488.50m3 QUANTITY: 3

### CHECK DAM

SUB BASIN 13

VOLUME: 3,073.61m3

QUANTITY: 2

SUB BASIN 13-1

VOLUME: 2,268.00m3 QUANTITY: 2

VOLUME: 2,592.00m3 QUANTITY: 2

#### SUB BASIN 15

VOLUME: 2,903.25m3 QUANTITY: 2