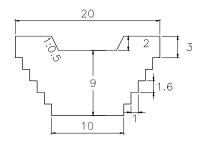

VOLUME: 1,350.00m3 QUANTITY: 1

SUB BASIN 9

QUANTITY: 1 VOLUME: 2,592.00m3

SUB BASIN 9-1 35 ۍ. ۲.0.5 2 10 1.8 1.75 17.5

VOLUME: 1,575.00m3 QUANTITY: 4

SUB BASIN 23

QUANTITY: 2 VOLUME: 2,592.00m3

SUB BASIN 23-1 35 2 3 . < 13 Δ 1.75 17.5

VOLUME: 2,576.44m3 QUANTITY: 3

CHECK DAM