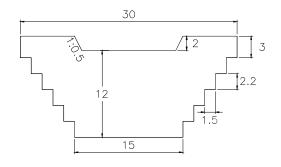

#### SUB BASIN 25

VOLUME: 2,944.50m3

QUANTITY: 14

SUB BASIN 25-1

VOLUME: 2,260.50m3

QUANTITY: 2

SUB BASIN 26

2 14.5 13.15

### SUB BASIN 56

VOLUME: 3,318.00m3 QUANTITY: 6

14.5 13.15

VOLUME: 3,512.70m3 QUANTITY: 4