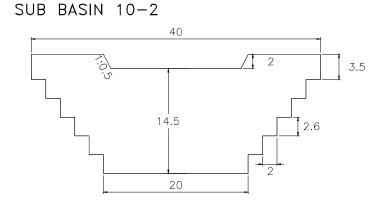

#### SUB BASIN 25

VOLUME: 2,944.50m3

QUANTITY: 14

SUB BASIN 25-1

VOLUME: 2,260.50m3

QUANTITY: 2

SUB BASIN 26

2 14.5 13.15

### SUB BASIN 56

VOLUME: 3,318.00m3 QUANTITY: 6

14.5 13.15

VOLUME: 3,512.70m3 QUANTITY: 4