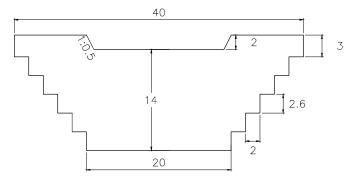

VOLUME: 3,318.00m3 QUANTITY: 9

CHECK DAM

SUB BASIN 21-1

VOLUME: 3,318.00m3

QUANTITY: 5

SUB BASIN 21-2

VOLUME: 3,318.00m3 QUANTITY: 12

SUB BASIN 22-1 40 2 1 3 14 2.6 2 20