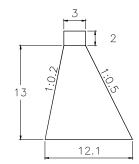

### SUB BASIN 62

VOLUME: 1,977.94m3 QUANTITY: 1

SUB BASIN 62-1

SUB BASIN 63

VOLUME: 1,350.00m3

QUANTITY: 1

2 0. 13 12.1

VOLUME: 2,944.50m3