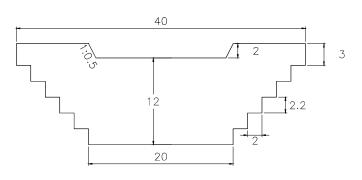

SUB BASIN 23

QUANTITY: 2 VOLUME: 2,592.00m3

SUB BASIN 23-1 35 2 3 . < 13 Δ 1.75 17.5

VOLUME: 2,576.44m3 QUANTITY: 3

CHECK DAM