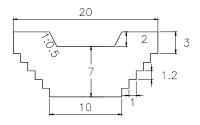

SUB BASIN 23

QUANTITY: 2 VOLUME: 2,592.00m3

SUB BASIN 23-1 35 2 3 . < 13 Δ 1.75 17.5

VOLUME: 2,576.44m3 QUANTITY: 3

CHECK DAM