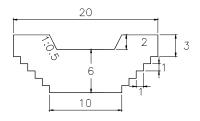

### CHECK DAM

SUB BASIN 20-1

VOLUME: 2,634.53m3 QUANTITY: 3

SUB BASIN 21

VOLUME: 2,903.25m3 QUANTITY: 4

VOLUME: 2,576.44m3 QUANTITY: 2

CHECK DAM