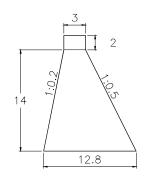

#### SUB BASIN 25

VOLUME: 2,944.50m3

QUANTITY: 14

SUB BASIN 25-1

VOLUME: 2,260.50m3

QUANTITY: 2

SUB BASIN 26

2 14.5 13.15

### SUB BASIN 56

VOLUME: 3,318.00m3 QUANTITY: 6

14.5 13.15

VOLUME: 3,512.70m3 QUANTITY: 4