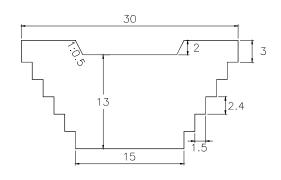

#### SUB BASIN 15-1

SUB BASIN 16

13

30

15

2

5

3

2.4

VOLUME: 1,472.25m3 QUANTITY: 1

VOLUME: 2,208.38m3 QUANTITY: 1