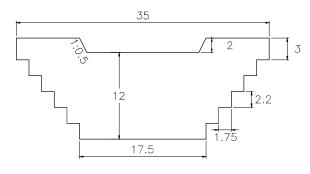

VOLUME: 1,350.00m3 QUANTITY: 1

SUB BASIN 9

QUANTITY: 1 VOLUME: 2,592.00m3

SUB BASIN 9-1 35 ۍ. ۲.0.5 2 10 1.8 1.75 17.5

VOLUME: 1,575.00m3 QUANTITY: 4

SUB BASIN 23

QUANTITY: 2 VOLUME: 2,592.00m3

SUB BASIN 23-1 35 2 3 . < 13 Δ 1.75 17.5

VOLUME: 2,576.44m3 QUANTITY: 3

CHECK DAM