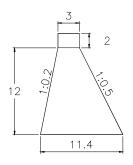

#### SUB BASIN 25

VOLUME: 2,944.50m3

QUANTITY: 14

SUB BASIN 25-1

VOLUME: 2,260.50m3

QUANTITY: 2

SUB BASIN 26

2 14.5 13.15

### SUB BASIN 56

VOLUME: 3,318.00m3 QUANTITY: 6

14.5 13.15

VOLUME: 3,512.70m3 QUANTITY: 4