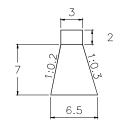

SUB BASIN 23

QUANTITY: 2 VOLUME: 2,592.00m3

SUB BASIN 23-1 35 2 3 . < 13 Δ 1.75 17.5

VOLUME: 2,576.44m3 QUANTITY: 3

CHECK DAM