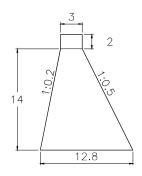

#### SUB BASIN 25

VOLUME: 2,944.50m3

QUANTITY: 14

SUB BASIN 25-1

VOLUME: 2,260.50m3

QUANTITY: 2

SUB BASIN 26

2 14.5 13.15

### SUB BASIN 56

VOLUME: 3,318.00m3 QUANTITY: 6

14.5 13.15

VOLUME: 3,512.70m3 QUANTITY: 4