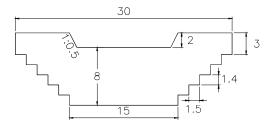

#### SUB BASIN 15-1

SUB BASIN 16

13

30

15

2

5

3

2.4

VOLUME: 1,472.25m3 QUANTITY: 1

VOLUME: 2,208.38m3 QUANTITY: 1