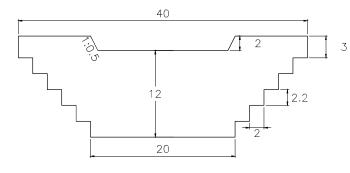

#### SUB BASIN 23-1

VOLUME: 2,592.00m3

QUANTITY: 6

SUB BASIN 24

SUB BASIN 24-1

VOLUME: 2,592.00m3

QUANTITY: 13

40 2 1 3 14 2.6 2 20

VOLUME: 3,318.00m3 QUANTITY: 9

CHECK DAM

SUB BASIN 21-1

VOLUME: 3,318.00m3

QUANTITY: 5

SUB BASIN 21-2

VOLUME: 3,318.00m3 QUANTITY: 12

SUB BASIN 22-1 40 2 1 3 14 2.6 2 20