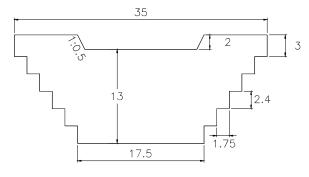

SUB BASIN 23

QUANTITY: 2 VOLUME: 2,592.00m3

SUB BASIN 23-1 35 2 3 . < 13 Δ 1.75 17.5

VOLUME: 2,576.44m3 QUANTITY: 3

CHECK DAM