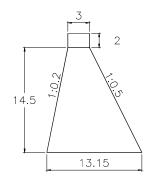

#### SUB BASIN 25

VOLUME: 2,944.50m3

QUANTITY: 14

SUB BASIN 25-1

VOLUME: 2,260.50m3

QUANTITY: 2

SUB BASIN 26

2 14.5 13.15

### SUB BASIN 56

VOLUME: 3,318.00m3 QUANTITY: 6

14.5 13.15

VOLUME: 3,512.70m3 QUANTITY: 4