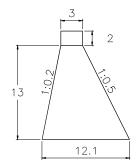

### SUB BASIN 62

VOLUME: 1,977.94m3 QUANTITY: 1

SUB BASIN 62-1

SUB BASIN 63

VOLUME: 1,350.00m3

QUANTITY: 1

2 0. 13 12.1

VOLUME: 2,944.50m3