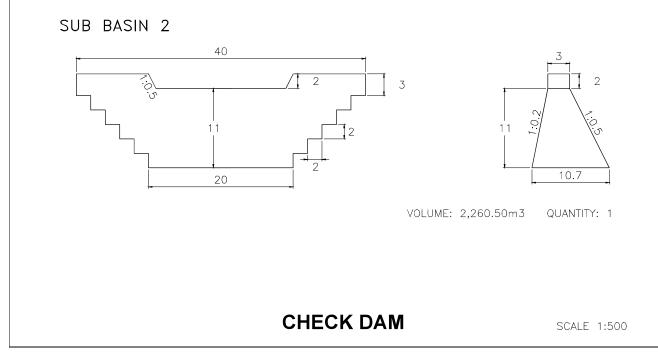

QUANTITY: 2

VOLUME: 2,944.50m3 QUANTITY: 2

CHECK DAM

SUB BASIN 1

VOLUME: 1,154.25m3 QUANTITY: 1

SUB BASIN 2

VOLUME: 1,695.38m3 QUANTITY: 1

SUB BASIN 3-2