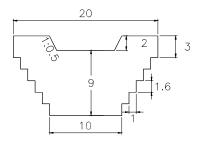

#### SUB BASIN 25

VOLUME: 2,944.50m3

QUANTITY: 14

SUB BASIN 25-1

VOLUME: 2,260.50m3

QUANTITY: 2

SUB BASIN 26

2 14.5 13.15

### SUB BASIN 56

VOLUME: 3,318.00m3 QUANTITY: 6

14.5 13.15

VOLUME: 3,512.70m3 QUANTITY: 4