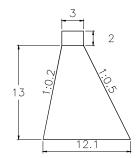

#### SUB BASIN 25

VOLUME: 2,944.50m3

QUANTITY: 14

SUB BASIN 25-1

VOLUME: 2,260.50m3

QUANTITY: 2

SUB BASIN 26

2 14.5 13.15

### SUB BASIN 56

VOLUME: 3,318.00m3 QUANTITY: 6

14.5 13.15

VOLUME: 3,512.70m3 QUANTITY: 4