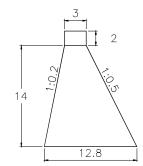

### SUB BASIN 56

VOLUME: 3,318.00m3 QUANTITY: 6

14.5 13.15

VOLUME: 3,512.70m3 QUANTITY: 4