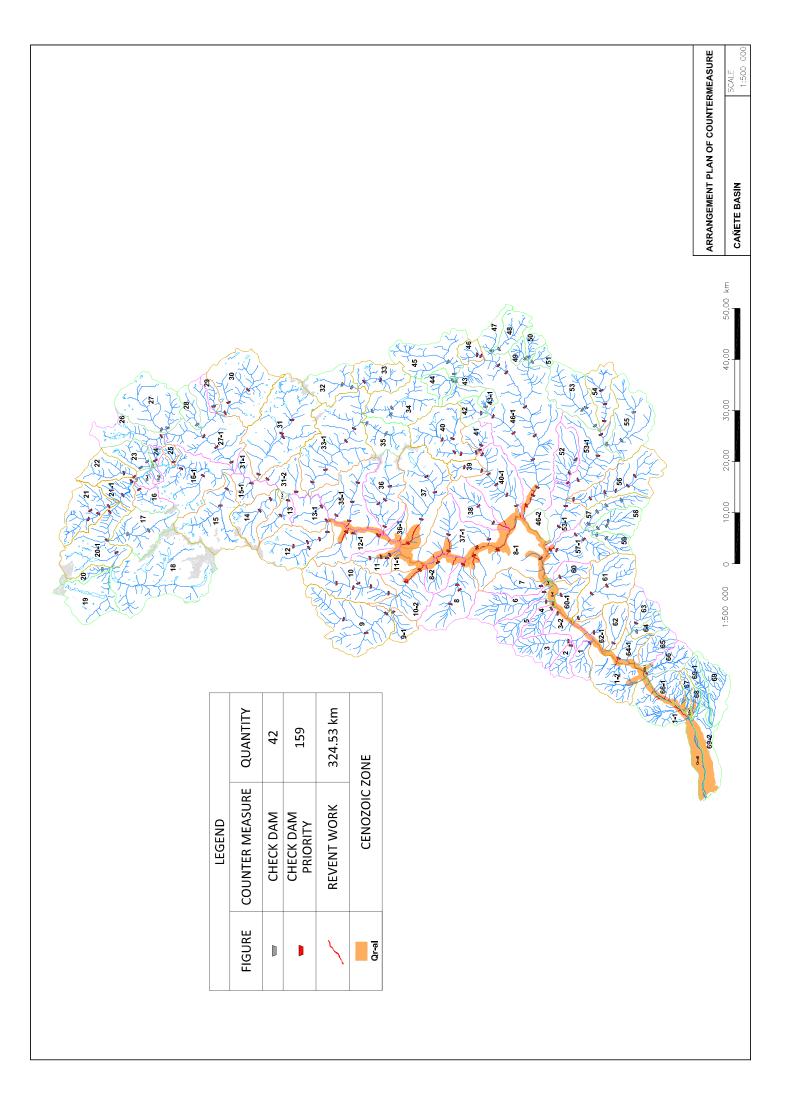

ME: 2,592.00m3

QUANTITY: 13

40 2 1 3 14 2.6 2 20



VOLUME: 3,318.00m3 QUANTITY: 9

CHECK DAM

SUB BASIN 21-1





VOLUME: 3,318.00m3

QUANTITY: 5

SUB BASIN 21-2





VOLUME: 3,318.00m3 QUANTITY: 12

SUB BASIN 22-1 40 2 1 3 14 2.6 2 20



VOLUME: 3,318.00m3 QUANTITY: 5

**CHECK DAM** 

#### SUB BASIN 25





VOLUME: 2,944.50m3

QUANTITY: 14

SUB BASIN 25-1





VOLUME: 2,260.50m3

QUANTITY: 2

SUB BASIN 26



2 14.5 13.15

VOLUME: 3,512.70m3 QUANTITY: 10

CHECK DAM

SUB BASIN 26-1





VOLUME: 3,318.00m3

QUANTITY: 15

SUB BASIN 27





VOLUME: 2,944.50m3 QUANTITY: 15

SUB BASIN 27-1





VOLUME: 2,592.00m3

QUANTITY: 13

CHECK DAM

SUB BASIN 27-2





VOLUME: 2,592.00m3

QUANTITY: 13

SUB BASIN 27-3





VOLUME: 3,318.00m3

QUANTITY: 2







VOLUME: 2,944.50m3 QUANTITY: 2

CHECK DAM



SUB BASIN 1





VOLUME: 1,154.25m3 QUANTITY: 1

SUB BASIN 2





VOLUME: 1,695.38m3 QUANTITY: 1



SUB BASIN 3-2





VOLUME: 1,154.25m3 QUANTI

QUANTITY: 1

SUB BASIN 4





VOLUME: 1,575.00m3

QUANTITY: 1





VOLUME: 1,977.94m3

QUANTITY: 1

### CHECK DAM

#### SUB BASIN 6





VOLUME: 3,318.00m3 QUANTITY: 1

SUB BASIN 7





VOLUME: 1,575.00m3

QUANTITY: 1





VOLUME: 2,903.25m3 QUANTITY: 4

CHECK DAM

SUB BASIN 8-1





VOLUME: 3,318.00m3 QUANTITY: 3

SUB BASIN 8-2





VOLUME: 3,318.00m3 QUANTITY: 1

SUB BASIN 9





VOLUME: 2,576.44m3 QUANTITY: 3

CHECK DAM

SUB BASIN 9-1





VOLUME: 2,903.25m3 QUANTITY: 1

SUB BASIN 10





VOLUME: 3,318.00m3 QUANTITY: 5





VOLUME: 3,512.70m3 QUANTITY: 2

### **CHECK DAM**

#### SUB BASIN 11





VOLUME: 3,318.00m3 QUANTITY: 4

#### SUB BASI