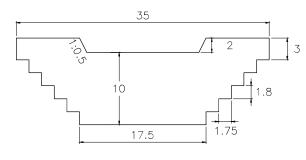

VOLUME: 1,350.00m3 QUANTITY: 1

SUB BASIN 9

QUANTITY: 1 VOLUME: 2,592.00m3

SUB BASIN 9-1 35 ۍ. ۲.0.5 2 10 1.8 1.75 17.5

VOLUME: 1,575.00m3 QUANTITY: 4

SUB BASIN 23

QUANTITY: 2 VOLUME: 2,592.00m3

SUB BASIN 23-1 35 2 3 . < 13 Δ 1.75 17.5

VOLUME: 2,576.44m3 QUANTITY: 3

CHECK DAM