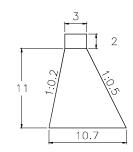

8.00m3

QUANTITY: 5

#### SUB BASIN 41





VOLUME: 3,318.00m3 QUANTITY: 2







VOLUME: 1,296.00m3 QUANTITY: 1

### CHECK DAM

#### SUB BASIN 43





VOLUME: 1,944.00m3

QUANTITY: 1

SUB BASIN 43-1





VOLUME: 1,695.38m3 QUANTITY: 1







VOLUME: 1,977.94m3

QUANTITY: 1

## CHECK DAM

#### SUB BASIN 45







#### SUB BASIN 46





VOLUME: 2,268.00m3 QUANTITY: 2







VOLUME: 2,944.50m3

QUANTITY: 10

CHECK DAM

#### SUB BASIN 47





VOLUME: 769.50m3 QUANTITY: 1

#### SUB BASIN 48





VOLUME: 2,576.44m3 QUANTITY: 1

SUB BASIN 49





VOLUME: 972.00m3 QUANTITY: 1

### SUB BASIN 50





VOLUME: 872.81m3 QUANTITY: 1

SUB BASIN 51





VOLUME: 900.00m3 QUANTITY: 1





VOLUME: 2,576.44m3 QUANTITY: 3

CHECK DAM

### SUB BASIN 53





VOLUME: 3,318.00m3 QUANTITY: 3

### SUB BASIN 53-1





VOLUME: 2,260.50m3 QUANTITY: 5







VOLUME: 3,318.00m3 QUANTITY: 3

### CHECK DAM

### SUB BASIN 55





VOLUME: 2,576.44m3

n3 QUANTITY: 3

### SUB BASIN 56





VOLUME: 3,318.00m3 QUANTITY: 6



14.5 13.15

VOLUME: 3,512.70m3 QUANTITY: 4

### CHECK DAM

### SUB BASIN 57-1





VOLUME: 2,260.50m3 QUANTITY: 4

#### SUB BASIN 58





VOLUME: 2,576.44m3 QUANTITY: 3







VOLUME: 2,268.00m3

QUANTITY: 2

CHECK DAM

### SUB BASIN 60





VOLUME: 1,977.94m3

QUANTITY: 1

#### SUB BASIN 60-1





VOLUME: 1,944.00m3 QUANTITY: 1



### SUB BASIN 62





VOLUME: 1,977.94m3 QUANTITY: 1

SUB BASIN 62-1

SUB BASIN 63





VOLUME: 1,350.00m3

QUANTITY: 1



2 0. 13 12.1

VOLUME: 2,944.50m3

QUANTITY: 1

CHECK DAM

### SUB BASIN 64





VOLUME: 1,154.25m3 QUANTITY: 1

#### SUB BASIN 64-1





VOLUM