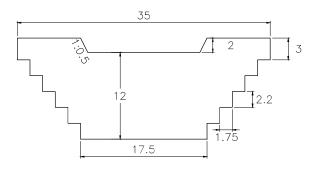

VOLUME: 1,350.00m3 QUANTITY: 1

SUB BASIN 9

QUANTITY: 1 VOLUME: 2,592.00m3

SUB BASIN 9-1 35 ۍ. ۲.0.5 2 10 1.8 1.75 17.5

VOLUME: 1,575.00m3 QUANTITY: 4