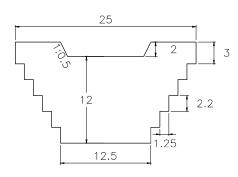

### SUB BASIN 62

VOLUME: 1,977.94m3 QUANTITY: 1

SUB BASIN 62-1

SUB BASIN 63

VOLUME: 1,350.00m3

QUANTITY: 1

2 0. 13 12.1

VOLUME: 2,944.50m3