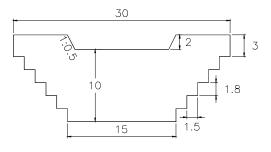

#### SUB BASIN 25

VOLUME: 2,944.50m3

QUANTITY: 14

SUB BASIN 25-1

VOLUME: 2,260.50m3

QUANTITY: 2

SUB BASIN 26

2 14.5 13.15

### SUB BASIN 56

VOLUME: 3,318.00m3 QUANTITY: 6

14.5 13.15

VOLUME: 3,512.70m3 QUANTITY: 4