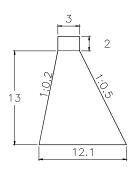

### SUB BASIN 62

VOLUME: 1,977.94m3 QUANTITY: 1

SUB BASIN 62-1

SUB BASIN 63

VOLUME: 1,350.00m3

QUANTITY: 1

2 0. 13 12.1

VOLUME: 2,944.50m3