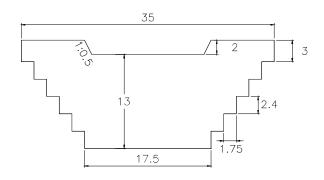

VOLUME: 1,350.00m3 QUANTITY: 1

SUB BASIN 9

QUANTITY: 1 VOLUME: 2,592.00m3

SUB BASIN 9-1 35 ۍ. ۲.0.5 2 10 1.8 1.75 17.5

VOLUME: 1,575.00m3 QUANTITY: 4

SUB BASIN 23

QUANTITY: 2 VOLUME: 2,592.00m3

SUB BASIN 23-1 35 2 3 . < 13 Δ 1.75 17.5

VOLUME: 2,576.44m3 QUANTITY: 3

CHECK DAM