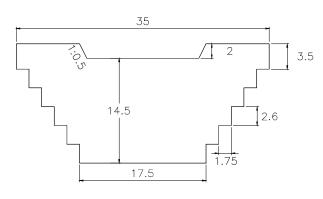

SUB BASIN 23

QUANTITY: 2 VOLUME: 2,592.00m3

SUB BASIN 23-1 35 2 3 . < 13 Δ 1.75 17.5

VOLUME: 2,576.44m3 QUANTITY: 3

CHECK DAM