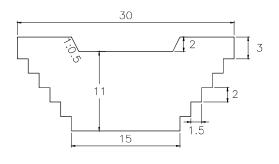

#### SUB BASIN 15-1

SUB BASIN 16

13

30

15

2

5

3

2.4

VOLUME: 1,472.25m3 QUANTITY: 1

VOLUME: 2,208.38m3 QUANTITY: 1