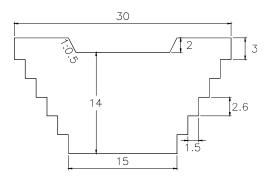

VOLUME: 1,350.00m3 QUANTITY: 1

SUB BASIN 9

QUANTITY: 1 VOLUME: 2,592.00m3

SUB BASIN 9-1 35 ۍ. ۲.0.5 2 10 1.8 1.75 17.5

VOLUME: 1,575.00m3 QUANTITY: 4