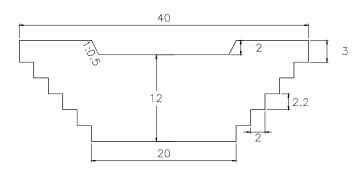

#### SUB BASIN 23-1

VOLUME: 2,592.00m3

QUANTITY: 6

SUB BASIN 24

SUB BASIN 24-1

VOLUME: 2,592.00m3

QUANTITY: 13

40 2 1 3 14 2.6 2 20

VOLUME: 3,318.00m3 QUANTITY: 9

CHECK DAM

SUB BASIN 21-1

VOLUME: 3,318.00m3

QUANTITY: 5

SUB BASIN 21-2

VOLUME: 3,318.00m3 QUANTITY: 12

SUB BASIN 22-1 40 2 1 3 14 2.6 2 20