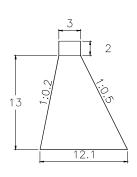

### SUB BASIN 62

VOLUME: 1,977.94m3 QUANTITY: 1

SUB BASIN 62-1

SUB BASIN 63

VOLUME: 1,350.00m3

QUANTITY: 1

2 0. 13 12.1

VOLUME: 2,944.50m3