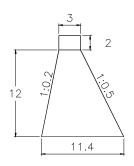

# Sabo facility Plan

SUB BASIN 28-1

VOLUME: 3,512.70m3 QUANTITY: 15

SUB BASIN 29-1

VOLUME: 3,318.00m3

QUANTITY: 12

VOLUME: 2,576.44m3 QUANTITY: 3