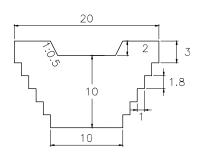

VOLUME: 1,350.00m3 QUANTITY: 1

SUB BASIN 9

QUANTITY: 1 VOLUME: 2,592.00m3

SUB BASIN 9-1 35 ۍ. ۲.0.5 2 10 1.8 1.75 17.5

VOLUME: 1,575.00m3 QUANTITY: 4