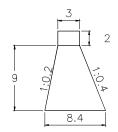

### SUB BASIN 62

VOLUME: 1,977.94m3 QUANTITY: 1

SUB BASIN 62-1

SUB BASIN 63

VOLUME: 1,350.00m3

QUANTITY: 1

2 0. 13 12.1

VOLUME: 2,944.50m3