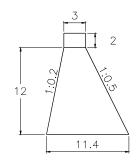

### SUB BASIN 56

VOLUME: 3,318.00m3 QUANTITY: 6

14.5 13.15

VOLUME: 3,512.70m3 QUANTITY: 4