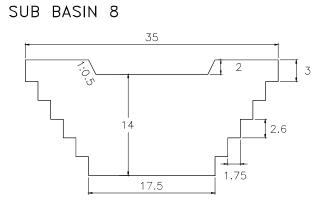

VOLUME: 1,350.00m3 QUANTITY: 1

SUB BASIN 9

QUANTITY: 1 VOLUME: 2,592.00m3

SUB BASIN 9-1 35 ۍ. ۲.0.5 2 10 1.8 1.75 17.5

VOLUME: 1,575.00m3 QUANTITY: 4