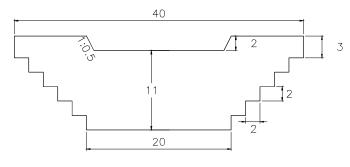

#### SUB BASIN 23-1

VOLUME: 2,592.00m3

QUANTITY: 6

SUB BASIN 24

SUB BASIN 24-1

VOLUME: 2,592.00m3

QUANTITY: 13

40 2 1 3 14 2.6 2 20