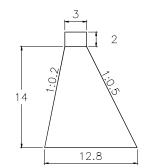

#### SUB BASIN 25

VOLUME: 2,944.50m3

QUANTITY: 14

SUB BASIN 25-1

VOLUME: 2,260.50m3

QUANTITY: 2

SUB BASIN 26

2 14.5 13.15

### SUB BASIN 56

VOLUME: 3,318.00m3 QUANTITY: 6

14.5 13.15

VOLUME: 3,512.70m3 QUANTITY: 4