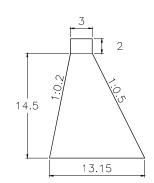

#### SUB BASIN 25

VOLUME: 2,944.50m3

QUANTITY: 14

SUB BASIN 25-1

VOLUME: 2,260.50m3

QUANTITY: 2

SUB BASIN 26

2 14.5 13.15