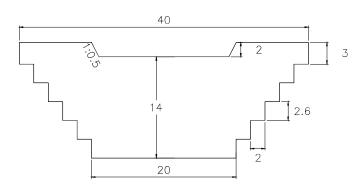

#### SUB BASIN 23-1

VOLUME: 2,592.00m3

QUANTITY: 6

SUB BASIN 24

SUB BASIN 24-1

VOLUME: 2,592.00m3

QUANTITY: 13

40 2 1 3 14 2.6 2 20

VOLUME: 3,318.00m3 QUANTITY: 9

CHECK DAM

SUB BASIN 21-1

VOLUME: 3,318.00m3

QUANTITY: 5

SUB BASIN 21-2

VOLUME: 3,318.00m3 QUANTITY: 12

SUB BASIN 22-1 40 2 1 3 14 2.6 2 20