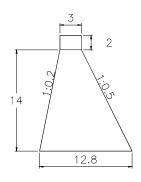

SUB BASIN 23

QUANTITY: 2 VOLUME: 2,592.00m3

SUB BASIN 23-1 35 2 3 . < 13 Δ 1.75 17.5

VOLUME: 2,576.44m3 QUANTITY: 3

CHECK DAM