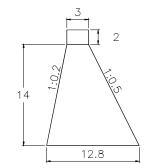

### SUB BASIN 53-1

VOLUME: 2,260.50m3 QUANTITY: 5

VOLUME: 3,318.00m3 QUANTITY: 3