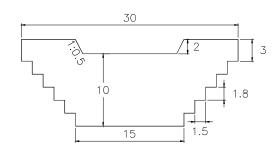

#### SUB BASIN 23-1

VOLUME: 2,592.00m3

QUANTITY: 6

SUB BASIN 24

SUB BASIN 24-1

VOLUME: 2,592.00m3

QUANTITY: 13

40 2 1 3 14 2.6 2 20

VOLUME: 3,318.00m3 QUANTITY: 9

CHECK DAM

SUB BASIN 21-1

VOLUME: 3,318.00m3

QUANTITY: 5

SUB BASIN 21-2

VOLUME: 3,318.00m3 QUANTITY: 12

SUB BASIN 22-1 40 2 1 3 14 2.6 2 20