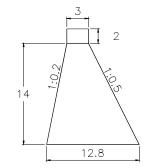

### SUB BASIN 56

VOLUME: 3,318.00m3 QUANTITY: 6

14.5 13.15

VOLUME: 3,512.70m3 QUANTITY: 4