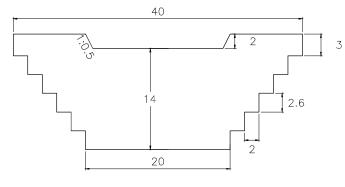

#### SUB BASIN 23-1

VOLUME: 2,592.00m3

QUANTITY: 6

SUB BASIN 24

SUB BASIN 24-1

VOLUME: 2,592.00m3

QUANTITY: 13

40 2 1 3 14 2.6 2 20

VOLUME: 3,318.00m3 QUANTITY: 9

CHECK DAM

SUB BASIN 21-1

VOLUME: 3,318.00m3

QUANTITY: 5

SUB BASIN 21-2

VOLUME: 3,318.00m3 QUANTITY: 12

SUB BASIN 22-1 40 2 1 3 14 2.6 2 20