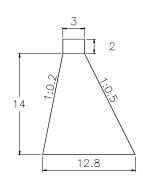

5

### CHECK DAM

#### SUB BASIN 40-1





VOLUME: 3,318.00m3

QUANTITY: 5

#### SUB BASIN 41





VOLUME: 3,318.00m3 QUANTITY: 2







VOLUME: 1,296.00m3 QUANTITY: 1

### CHECK DAM

#### SUB BASIN 43





VOLUME: 1,944.00m3

QUANTITY: 1

SUB BASIN 43-1





VOLUME: 1,695.38m3 QUANTITY: 1







VOLUME: 1,977.94m3

QUANTITY: 1

## CHECK DAM

#### SUB BASIN 45







#### SUB BASIN 46





VOLUME: 2,268.00m3 QUANTITY: 2







VOLUME: 2,944.50m3

QUANTITY: 10

CHECK DAM

#### SUB BASIN 47





VOLUME: 769.50m3 QUANTITY: 1

#### SUB BASIN 48





VOLUME: 2,576.44m3 QUANTITY: 1

SUB BASIN 49





VOLUME: 972.00m3 QUANTITY: 1

### SUB BASIN 50





VOLUME: 872.81m3 QUANTITY: 1

SUB BASIN 51





VOLUME: 900.00m3 QUANTITY: 1





VOLUME: 2,576.44m3 QUANTITY: 3

CHECK DAM

### SUB BASIN 53





VOLUME: 3,318.00m3 QUANTITY: 3

### SUB BASIN 53-1





VOLUME: 2,260.50m3 QUANTITY: 5







VOLUME: 3,318.00m3 QUANTITY: 3

### CHECK DAM

### SUB BASIN 55





VOLUME: 2,576.44m3

n3 QUANTITY: 3

### SUB BASIN 56





VOLUME: 3,318.00m3 QUANTITY: 6



14.5 13.15

VOLUME: 3,512.70m3 QUANTITY: 4

### CHECK DAM

### SUB BASIN 57-1





VOLUME: 2,260.50m3 QUANTITY: 4

#### SUB BASIN 58





VOLUME: 2,576.44m3 QUANTITY: 3







VOLUME: 2,268.00m3

QUANTITY: 2

CHECK DAM

### SUB BASIN 60





VOLUME: 1,977.94m3

QUANTITY: 1

#### SUB BASIN 60-1





VOLUME: 1,944.00m3 QUANTITY: 1



### SUB BASIN 62





VOLUME: 1,977.94m3 QUANTITY: 1

SUB BASIN 62-1

SUB BASIN 63





VOLUME: 1,350.00m3

QUANTITY: 1



2 0. 13 12.1

VOLUME: 2,944.50m3

QUANTITY: 1

CHECK DAM

### SUB BASIN 64





VOLUME