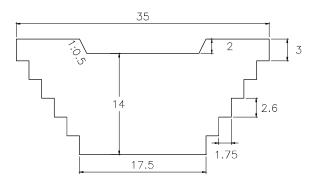

VOLUME: 1,350.00m3 QUANTITY: 1

SUB BASIN 9

QUANTITY: 1 VOLUME: 2,592.00m3

SUB BASIN 9-1 35 ۍ. ۲.0.5 2 10 1.8 1.75 17.5

VOLUME: 1,575.00m3 QUANTITY: 4