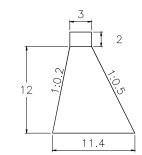

#### SUB BASIN 25

VOLUME: 2,944.50m3

QUANTITY: 14

SUB BASIN 25-1

VOLUME: 2,260.50m3

QUANTITY: 2

SUB BASIN 26

2 14.5 13.15