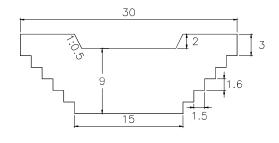

#### SUB BASIN 25

VOLUME: 2,944.50m3

QUANTITY: 14

SUB BASIN 25-1

VOLUME: 2,260.50m3

QUANTITY: 2

SUB BASIN 26

2 14.5 13.15