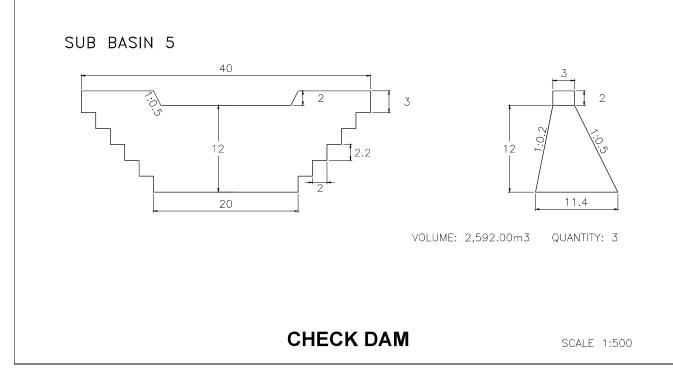

### CHECK DAM

SUB BASIN 31-1

VOLUME: 2,592.00m3

QUANTITY: 5

SUB BASIN 32

VOLUME: 3,512.70m3

QUANTITY: 3

SUB BASIN 33