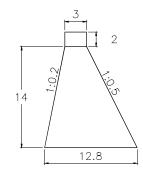

### SUB BASIN 62

VOLUME: 1,977.94m3 QUANTITY: 1

SUB BASIN 62-1

SUB BASIN 63

VOLUME: 1,350.00m3

QUANTITY: 1

2 0. 13 12.1

VOLUME: 2,944.50m3