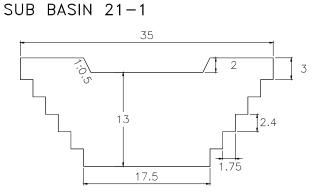

VOLUME: 3,318.00m3 QUANTITY: 9

CHECK DAM

SUB BASIN 21-1

VOLUME: 3,318.00m3

QUANTITY: 5

SUB BASIN 21-2

VOLUME: 3,318.00m3 QUANTITY: 12

SUB BASIN 22-1 40 2 1 3 14 2.6 2 20