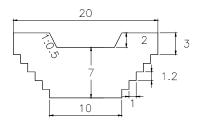

#### SUB BASIN 15-1

SUB BASIN 16

13

30

15

2

5

3

2.4

VOLUME: 1,472.25m3 QUANTITY: 1

VOLUME: 2,208.38m3 QUANTITY: 1