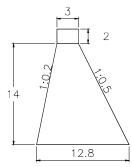

# Sabo facility Plan



SUB BASIN 28-1





VOLUME: 3,512.70m3 QUANTITY: 15

SUB BASIN 29-1





VOLUME: 3,318.00m3

QUANTITY: 12





VOLUME: 2,576.44m3 QUANTITY: 3

### CHECK DAM

SUB BASIN 31-1





VOLUME: 2,592.00m3

QUANTITY: 5

SUB BASIN 32





VOLUME: 3,512.70m3

QUANTITY: 3

SUB BASIN 33





VOLUME: 3,318.00m3 QUANTITY: 4

CHECK DAM

SUB BASIN 37





VOLUME: 3,318.00m3

QUANTITY: 15

### CHECK DAM







#### SUB BASIN 23-1





VOLUME: 2,592.00m3

QUANTITY: 6

SUB BASIN 24

SUB BASIN 24-1





VOLUME: 2,592.00m3

QUANTITY: 13

40 2 1 3 14 2.6 2 20



VOLUME: 3,318.00m3 QUANTITY: 9

CHECK DAM

SUB BASIN 21-1





VOLUME: 3,318.00m3

QUANTITY: 5

SUB BASIN 21-2





VOLUME: 3,318.00m3 QUANTITY: 12

SUB BASIN 22-1 40 2 1 3 14 2.6 2 20



VOLUME: 3,318.00m3 QUANTITY: 5

**CHECK DAM** 

#### SUB BASIN 25





VOLUME: 2,944.50m3

QUANTITY: 14

SUB BASIN 25-1





VOLUME: 2,260.50m3

QUANTITY: 2

SUB BASIN 26



2 14.5 13.15

VOLUME: 3,512.70m3 QUANTITY: 10

CHECK DAM

SUB BASIN 26-1





VOLUME: 3,318.00m3

QUANTITY: 15

SUB BASIN 27





VOLUME: 2,944.50m3 QUANTITY: 15

SUB BASIN 27-1





VOLUME: 2,592.00m3

QUANTITY: 13

CHECK DAM

SUB BASIN 27-2





VOLUME: 2,592.00m3

QUANTITY: 13

SUB BASIN 27-3





VOLUME: 3,318.00m3

QUANTITY: 2







VOLUME: 2,944.50m3 QUANTITY: 2

CHECK DAM



SUB BASIN 1





VOLUME: 1,154.25m3 QUANTITY: 1

S