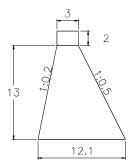

### SUB BASIN 62

VOLUME: 1,977.94m3 QUANTITY: 1

SUB BASIN 62-1

SUB BASIN 63

VOLUME: 1,350.00m3

QUANTITY: 1

2 0. 13 12.1

VOLUME: 2,944.50m3