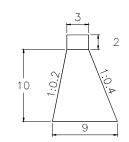

VOLUME: 1,350.00m3 QUANTITY: 1

SUB BASIN 9

QUANTITY: 1 VOLUME: 2,592.00m3

SUB BASIN 9-1 35 ۍ. ۲.0.5 2 10 1.8 1.75 17.5

VOLUME: 1,575.00m3 QUANTITY: 4