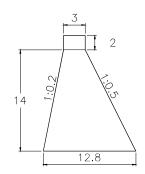

#### SUB BASIN 23-1

VOLUME: 2,592.00m3

QUANTITY: 6

SUB BASIN 24

SUB BASIN 24-1

VOLUME: 2,592.00m3

QUANTITY: 13

40 2 1 3 14 2.6 2 20

VOLUME: 3,318.00m3 QUANTITY: 9

CHECK DAM

SUB BASIN 21-1

VOLUME: 3,318.00m3

QUANTITY: 5

SUB BASIN 21-2

VOLUME: 3,318.00m3 QUANTITY: 12

SUB BASIN 22-1 40 2 1 3 14 2.6 2 20