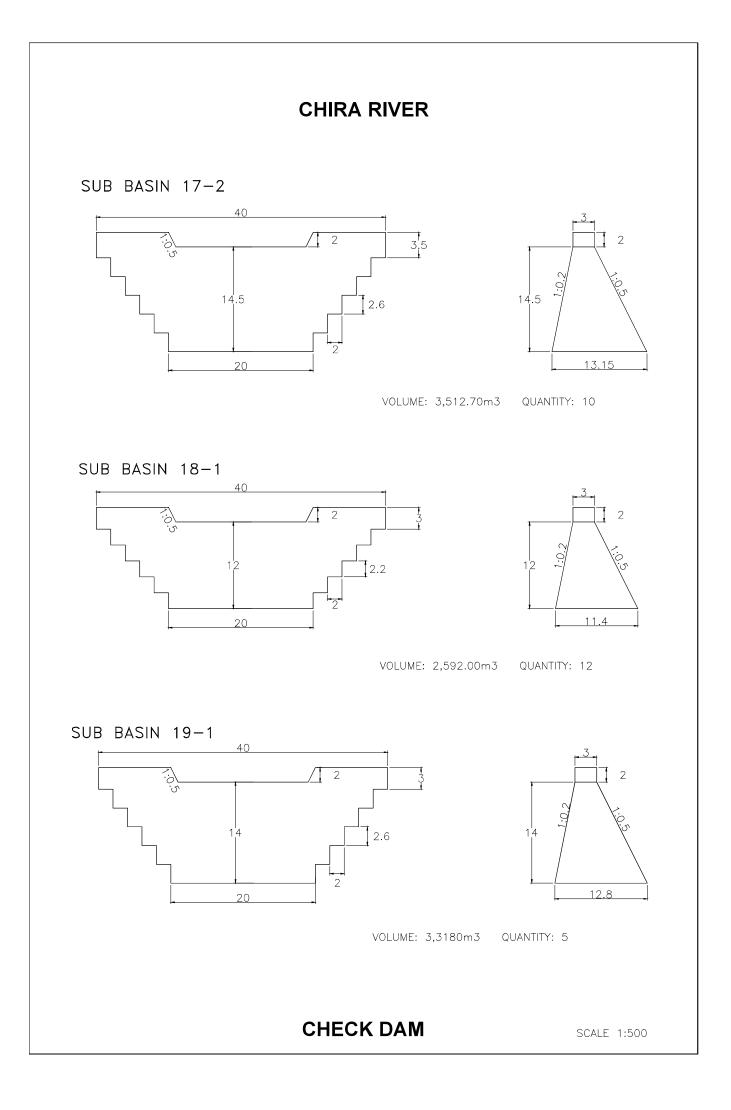

#### SUB BASIN 17

VOLUME: 2,944.50m3 QUANTITY: 2

SUB BASIN 20

VOLUME: 1,977.94m3

QUANTITY: 1

### CHECK DAM

SUB BASIN 20-1

VOLUME: 2,634.53m3 QUANTITY: 3

SUB BASIN 21

VOLUME: 2,903.25m3 QUANTITY: 4

VOLUME: 2,576.44m3 QUANTITY: 2

CHECK DAM