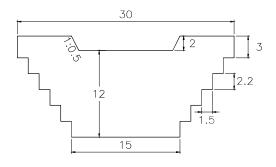

#### SUB BASIN 15-1

SUB BASIN 16

13

30

15

2

5

3

2.4

VOLUME: 1,472.25m3 QUANTITY: 1

VOLUME: 2,208.38m3 QUANTITY: 1