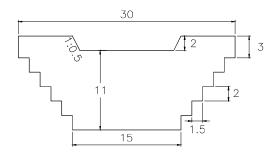

#### SUB BASIN 15-1

SUB BASIN 16

13

30

15

2

5

3

2.4

VOLUME: 1,472.25m3 QUANTITY: 1

VOLUME: 2,208.38m3 QUANTITY: 1