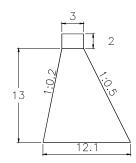

#### SUB BASIN 25

VOLUME: 2,944.50m3

QUANTITY: 14

SUB BASIN 25-1

VOLUME: 2,260.50m3

QUANTITY: 2

SUB BASIN 26

2 14.5 13.15

### SUB BASIN 56

VOLUME: 3,318.00m3 QUANTITY: 6

14.5 13.15

VOLUME: 3,512.70m3 QUANTITY: 4