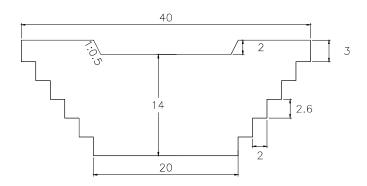

#### SUB BASIN 23-1

VOLUME: 2,592.00m3

QUANTITY: 6

SUB BASIN 24

SUB BASIN 24-1

VOLUME: 2,592.00m3

QUANTITY: 13

40 2 1 3 14 2.6 2 20

VOLUME: 3,318.00m3 QUANTITY: 9

CHECK DAM

SUB BASIN 21-1

VOLUME: 3,318.00m3

QUANTITY: 5

SUB BASIN 21-2

VOLUME: 3,318.00m3 QUANTITY: 12

SUB BASIN 22-1 40 2 1 3 14 2.6 2 20