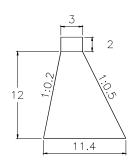

SUB BASIN 23

QUANTITY: 2 VOLUME: 2,592.00m3

SUB BASIN 23-1 35 2 3 . < 13 Δ 1.75 17.5

VOLUME: 2,576.44m3 QUANTITY: 3

CHECK DAM