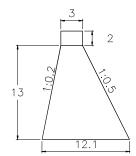

### SUB BASIN 62

VOLUME: 1,977.94m3 QUANTITY: 1

SUB BASIN 62-1

SUB BASIN 63

VOLUME: 1,350.00m3

QUANTITY: 1

2 0. 13 12.1

VOLUME: 2,944.50m3