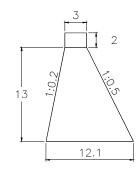

### SUB BASIN 62

VOLUME: 1,977.94m3 QUANTITY: 1

SUB BASIN 62-1

SUB BASIN 63

VOLUME: 1,350.00m3

QUANTITY: 1

2 0. 13 12.1

VOLUME: 2,944.50m3