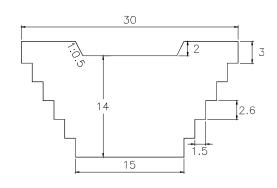

#### SUB BASIN 23-1

VOLUME: 2,592.00m3

QUANTITY: 6

SUB BASIN 24

SUB BASIN 24-1

VOLUME: 2,592.00m3

QUANTITY: 13

40 2 1 3 14 2.6 2 20

VOLUME: 3,318.00m3 QUANTITY: 9

CHECK DAM

SUB BASIN 21-1

VOLUME: 3,318.00m3

QUANTITY: 5

SUB BASIN 21-2

VOLUME: 3,318.00m3 QUANTITY: 12

SUB BASIN 22-1 40 2 1 3 14 2.6 2 20