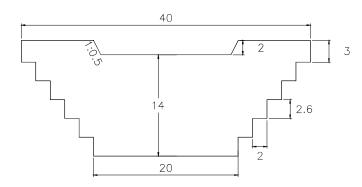

#### SUB BASIN 23-1

VOLUME: 2,592.00m3

QUANTITY: 6

SUB BASIN 24

SUB BASIN 24-1

VOLUME: 2,592.00m3

QUANTITY: 13

40 2 1 3 14 2.6 2 20

VOLUME: 3,318.00m3 QUANTITY: 9

CHECK DAM

SUB BASIN 21-1

VOLUME: 3,318.00m3

QUANTITY: 5

SUB BASIN 21-2

VOLUME: 3,318.00m3 QUANTITY: 12

SUB BASIN 22-1 40 2 1 3 14 2.6 2 20