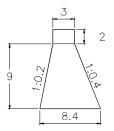

#### SUB BASIN 25

VOLUME: 2,944.50m3

QUANTITY: 14

SUB BASIN 25-1

VOLUME: 2,260.50m3

QUANTITY: 2

SUB BASIN 26

2 14.5 13.15