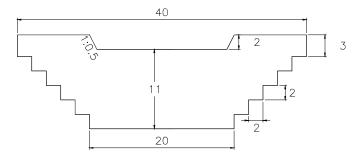

#### SUB BASIN 23-1

VOLUME: 2,592.00m3

QUANTITY: 6

SUB BASIN 24

SUB BASIN 24-1

VOLUME: 2,592.00m3

QUANTITY: 13

40 2 1 3 14 2.6 2 20

VOLUME: 3,318.00m3 QUANTITY: 9

CHECK DAM

SUB BASIN 21-1

VOLUME: 3,318.00m3

QUANTITY: 5

SUB BASIN 21-2

VOLUME: 3,318.00m3 QUANTITY: 12

SUB BASIN 22-1 40 2 1 3 14 2.6 2 20