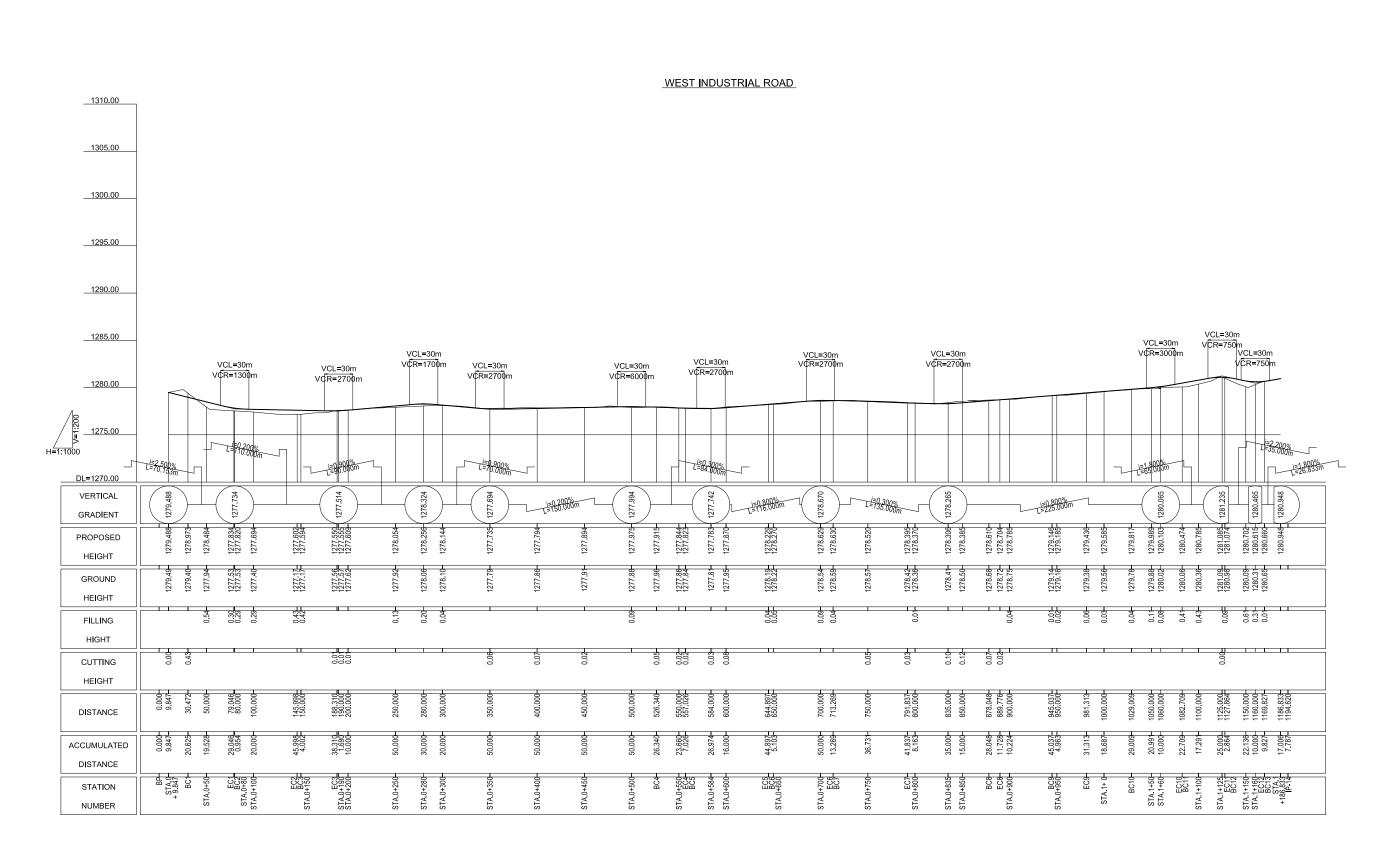

APPROVED BY;

DRAWING TITLE;

PROFILE OF FRONTAGE ROAD(2/2)

V=1:200 H=1:1000

SCALE

DRAWING No. HIGHWAY 078