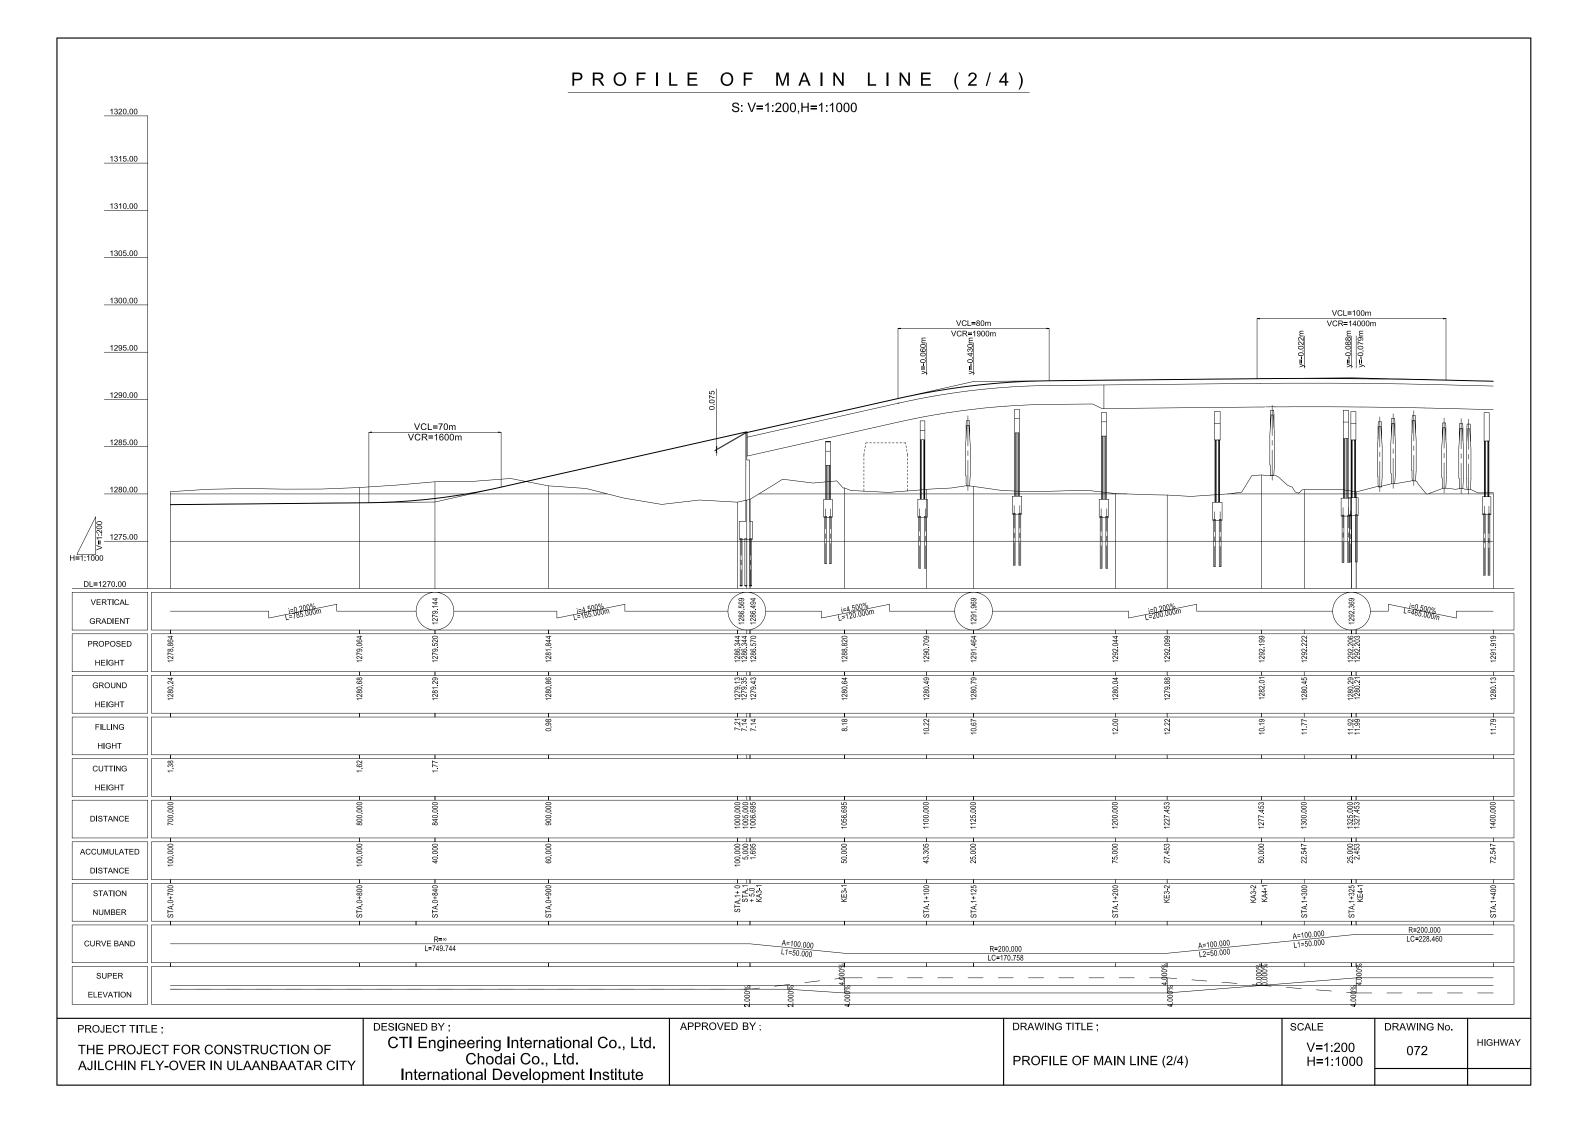

S: V=1:200,H=1:2000

PROJECT TITLE; THE PROJECT FOR CONSTRUCTION OF AJILCHIN FLY-OVER IN ULAANBAATAR CITY DESIGNED BY; CTI Engineering International Co., Ltd. Chodai Co., Ltd. International Development Institute

APPROVED BY;

DRAWING TITLE;

PROFILE OF FRONTAGE ROAD(2/2)

V=1:200 H=1:1000

SCALE

DRAWING No. HIGHWAY 078