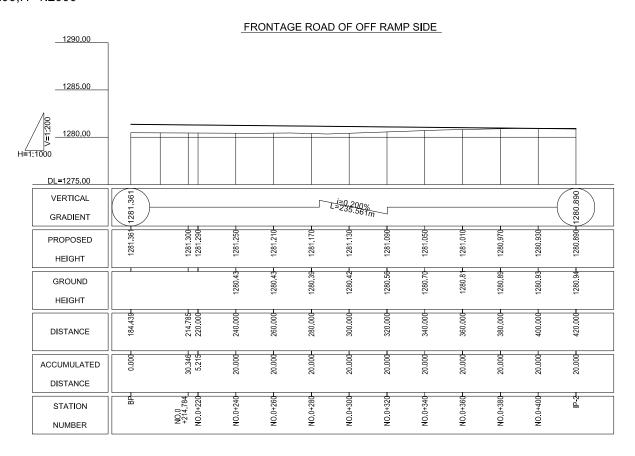

APPROVED BY;

DRAWING TITLE;

PROFILE OF FRONTAGE ROAD(2/2)

V=1:200 H=1:1000

SCALE

DRAWING No. HIGHWAY 078