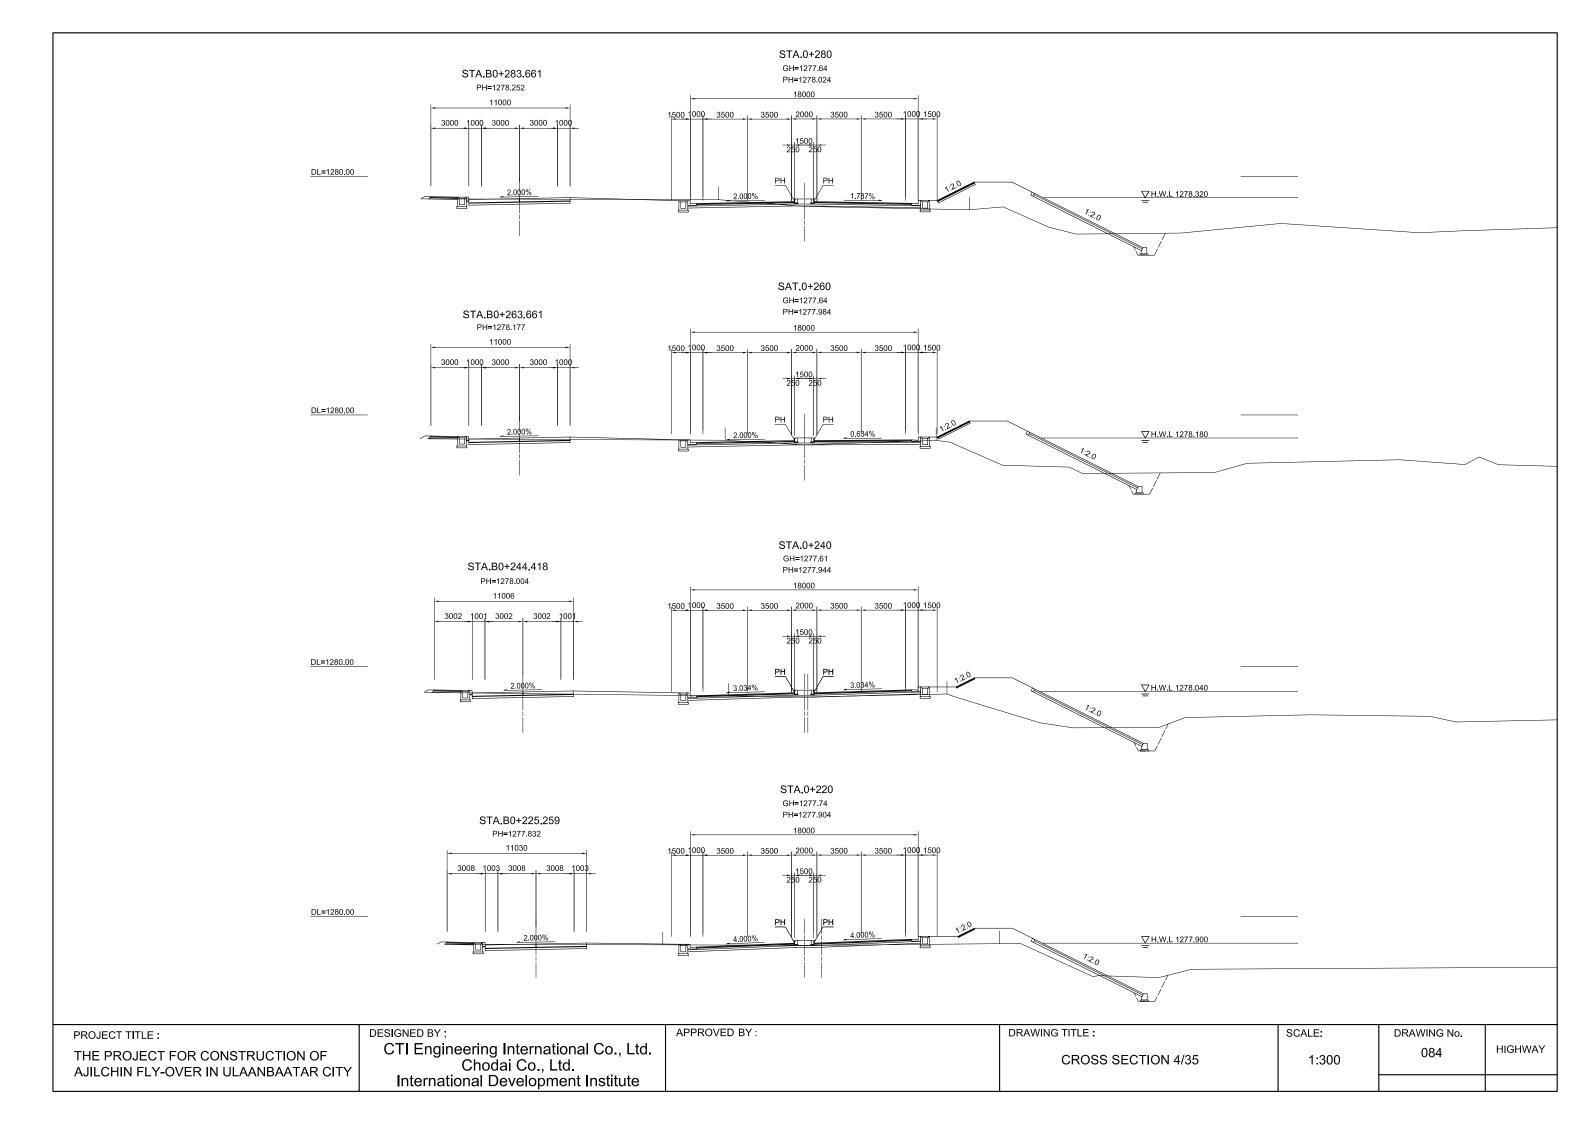

## PROFILE OF FRONTAGE ROAD(1/2)

S: V=1:200,H=1:2000

| f | PROJECT TITLE ;                                                       | DESIGNED BY:                                                | APPROVED BY; | DRAWING TITLE :               | SCALE               | DRAWING No. |         |
|---|-----------------------------------------------------------------------|-------------------------------------------------------------|--------------|-------------------------------|---------------------|-------------|---------|
|   | THE PROJECT FOR CONSTRUCTION OF AJILCHIN FLY-OVER IN ULAANBAATAR CITY | CTI Engineering International Co., Ltd.<br>Chodai Co., Ltd. |              | PROFILE OF FRONTAGE ROAD(1/2) | V=1:200<br>H=1:2000 | 077         | HIGHWAY |
|   | , to Lear 111 4 1 2 1 4 1 2 1 4 1 1 5 1 4 1 1 1 1 1 1 1 1 1 1 1 1 1   | International Development Institute                         |              |                               |                     |             |         |

S: V=1:200,H=1:2000

PROJECT TITLE; THE PROJECT FOR CONSTRUCTION OF AJILCHIN FLY-OVER IN ULAANBAATAR CITY DESIGNED BY; CTI Engineering International Co., Ltd. Chodai Co., Ltd. International Development Institute