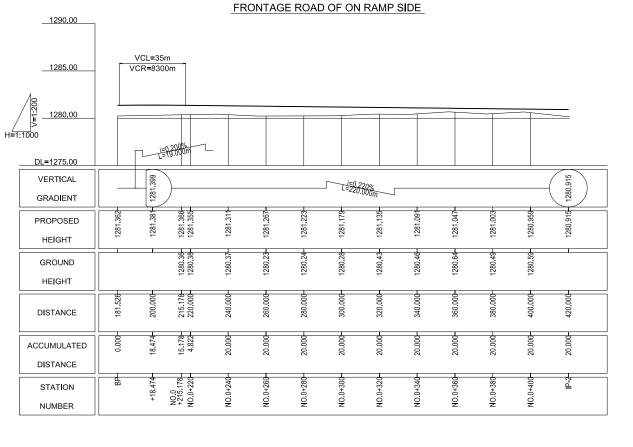

## PROFILE OF FRONTAGE ROAD(1/2)

S: V=1:200,H=1:2000

| f | PROJECT TITLE ;                                                       | DESIGNED BY:                                                | APPROVED BY; | DRAWING TITLE :               | SCALE               | DRAWING No. |         |
|---|-----------------------------------------------------------------------|-------------------------------------------------------------|--------------|-------------------------------|---------------------|-------------|---------|
|   | THE PROJECT FOR CONSTRUCTION OF AJILCHIN FLY-OVER IN ULAANBAATAR CITY | CTI Engineering International Co., Ltd.<br>Chodai Co., Ltd. |              | PROFILE OF FRONTAGE ROAD(1/2) | V=1:200<br>H=1:2000 | 077         | HIGHWAY |
|   | , to Lear 111 4 1 2 1 4 1 2 1 4 1 1 5 1 4 1 1 1 1 1 1 1 1 1 1 1 1 1   | International Development Institute                         |              |                               |                     |             |         |

S: V=1:200,H=1:2000

PROJECT TITLE; THE PROJECT FOR CONSTRUCTION OF AJILCHIN FLY-OVER IN ULAANBAATAR CITY DESIGNED BY; CTI Engineering International Co., Ltd. Chodai Co., Ltd. International Development Institute