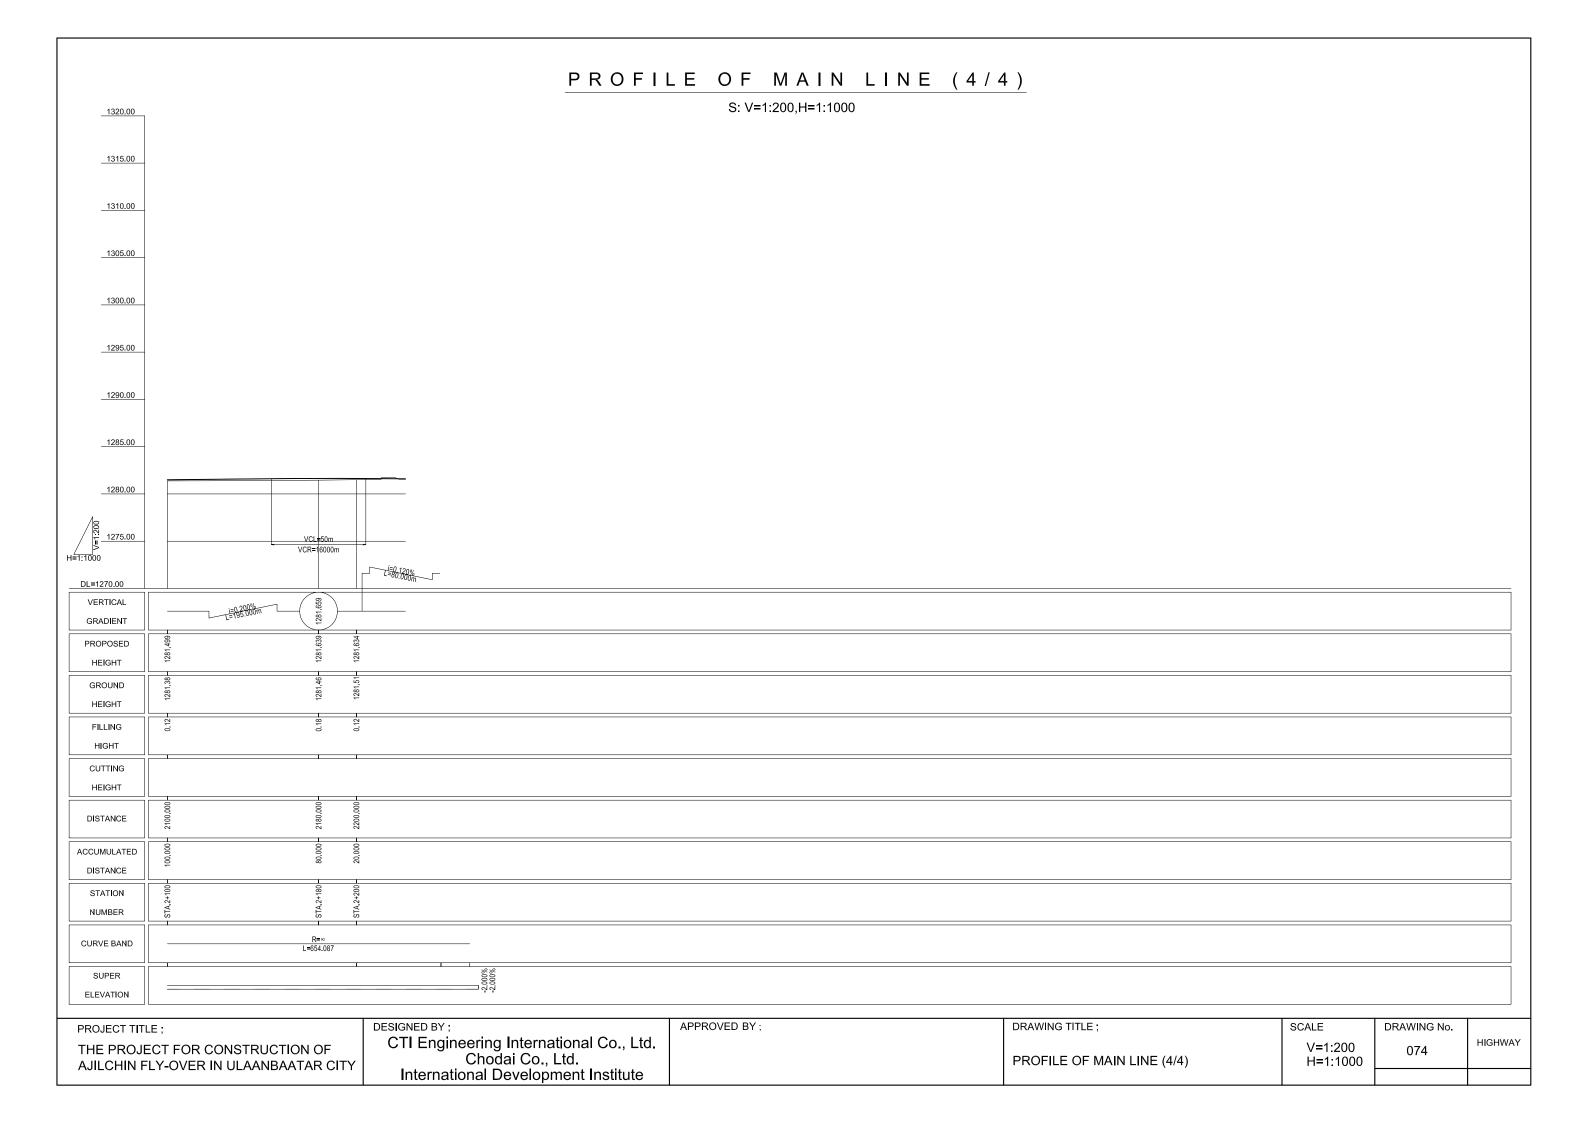

## PROFILE OF FRONTAGE ROAD(1/2)

S: V=1:200,H=1:2000



| f | PROJECT TITLE ;                                                       | DESIGNED BY:                                                | APPROVED BY; | DRAWING TITLE :               | SCALE               | DRAWING No. |         |
|---|-----------------------------------------------------------------------|-------------------------------------------------------------|--------------|-------------------------------|---------------------|-------------|---------|
|   | THE PROJECT FOR CONSTRUCTION OF AJILCHIN FLY-OVER IN ULAANBAATAR CITY | CTI Engineering International Co., Ltd.<br>Chodai Co., Ltd. |              | PROFILE OF FRONTAGE ROAD(1/2) | V=1:200<br>H=1:2000 | 077         | HIGHWAY |
|   | , to Lear 111 4 1 2 1 4 1 2 1 4