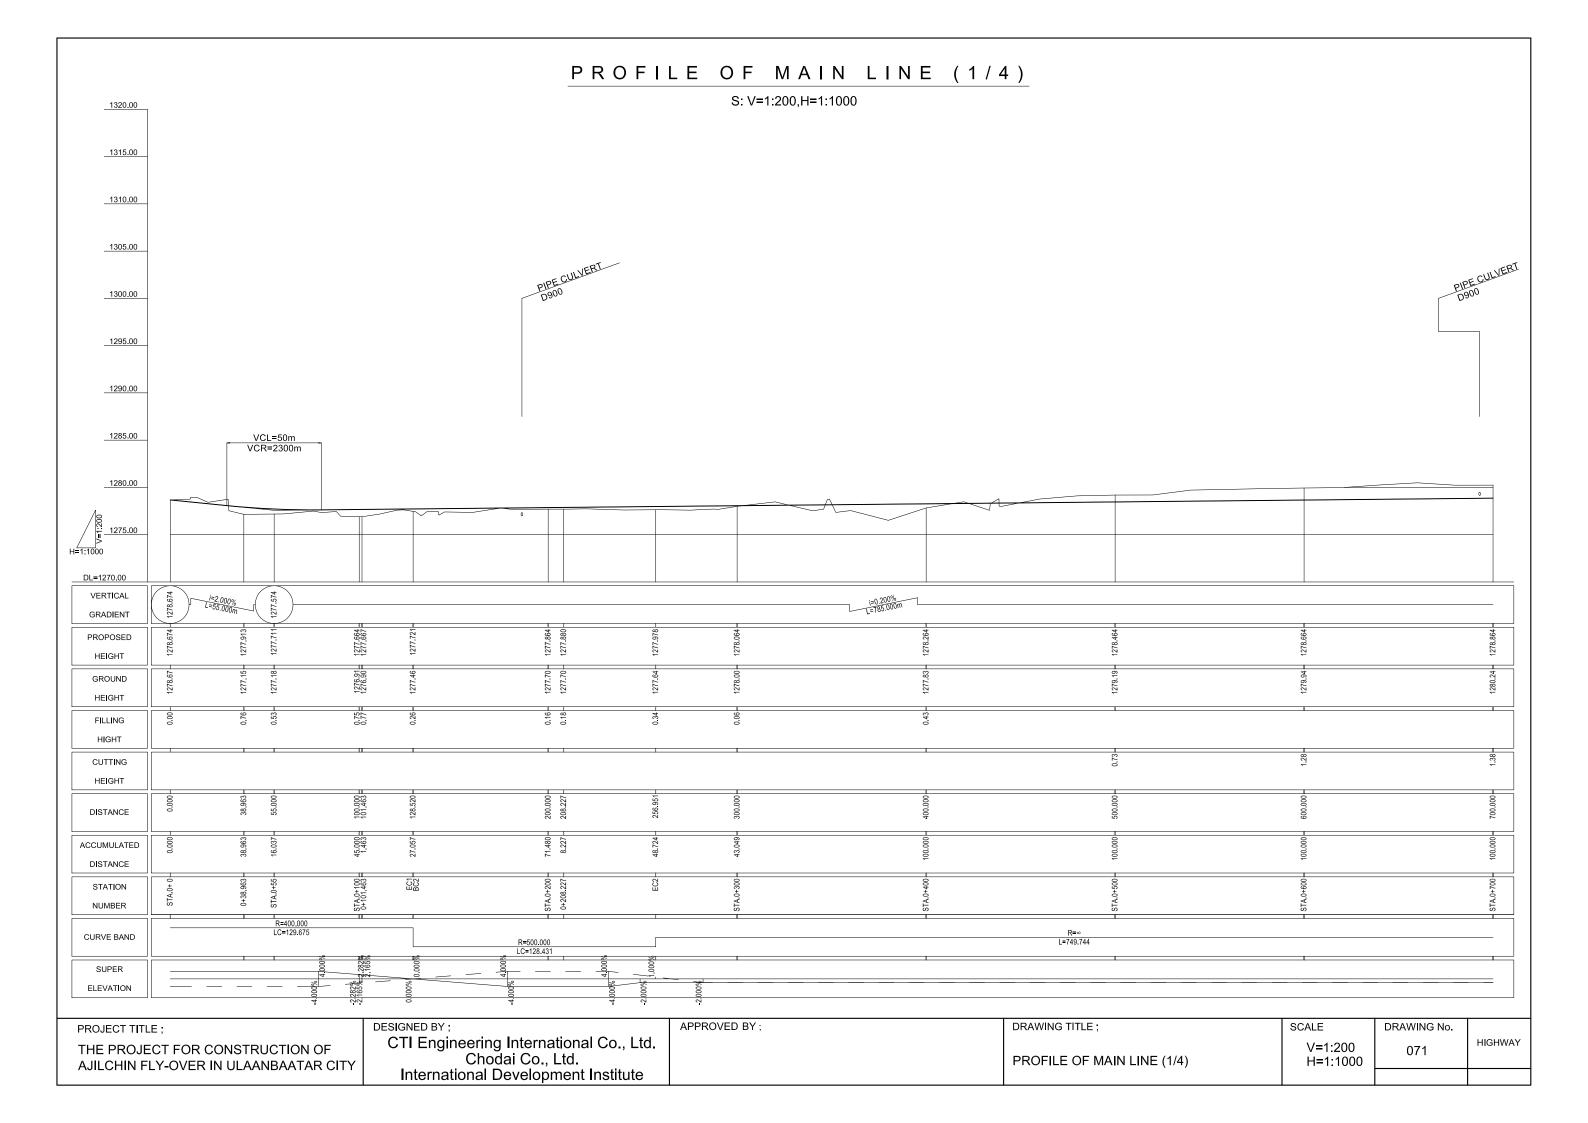

## PROFILE OF FRONTAGE ROAD(1/2)

S: V=1:200,H=1:2000

| f | PROJECT TITLE ;                                                       | DESIGNED BY:                                                | APPROVED BY; | DRAWING TITLE :               | SCALE               | DRAWING No. |         |
|---|-----------------------------------------------------------------------|-------------------------------------------------------------|--------------|-------------------------------|---------------------|-------------|---------|
|   | THE PROJECT FOR CONSTRUCTION OF AJILCHIN FLY-OVER IN ULAANBAATAR CITY | CTI Engineering International Co., Ltd.<br>Chodai Co., Ltd. |              | PROFILE OF FRONTAGE ROAD(1/2) | V=1:200<br>H=1:2000 | 077         | HIGHWAY |
|   | , to Lear 111 4 1 2 1 4 1 2 1 4 1 1 5 1 4 1 1 1 1 1 1 1 1 1 1 1 1 1   | International Development Institute                         |              |                               |                     |             |         |