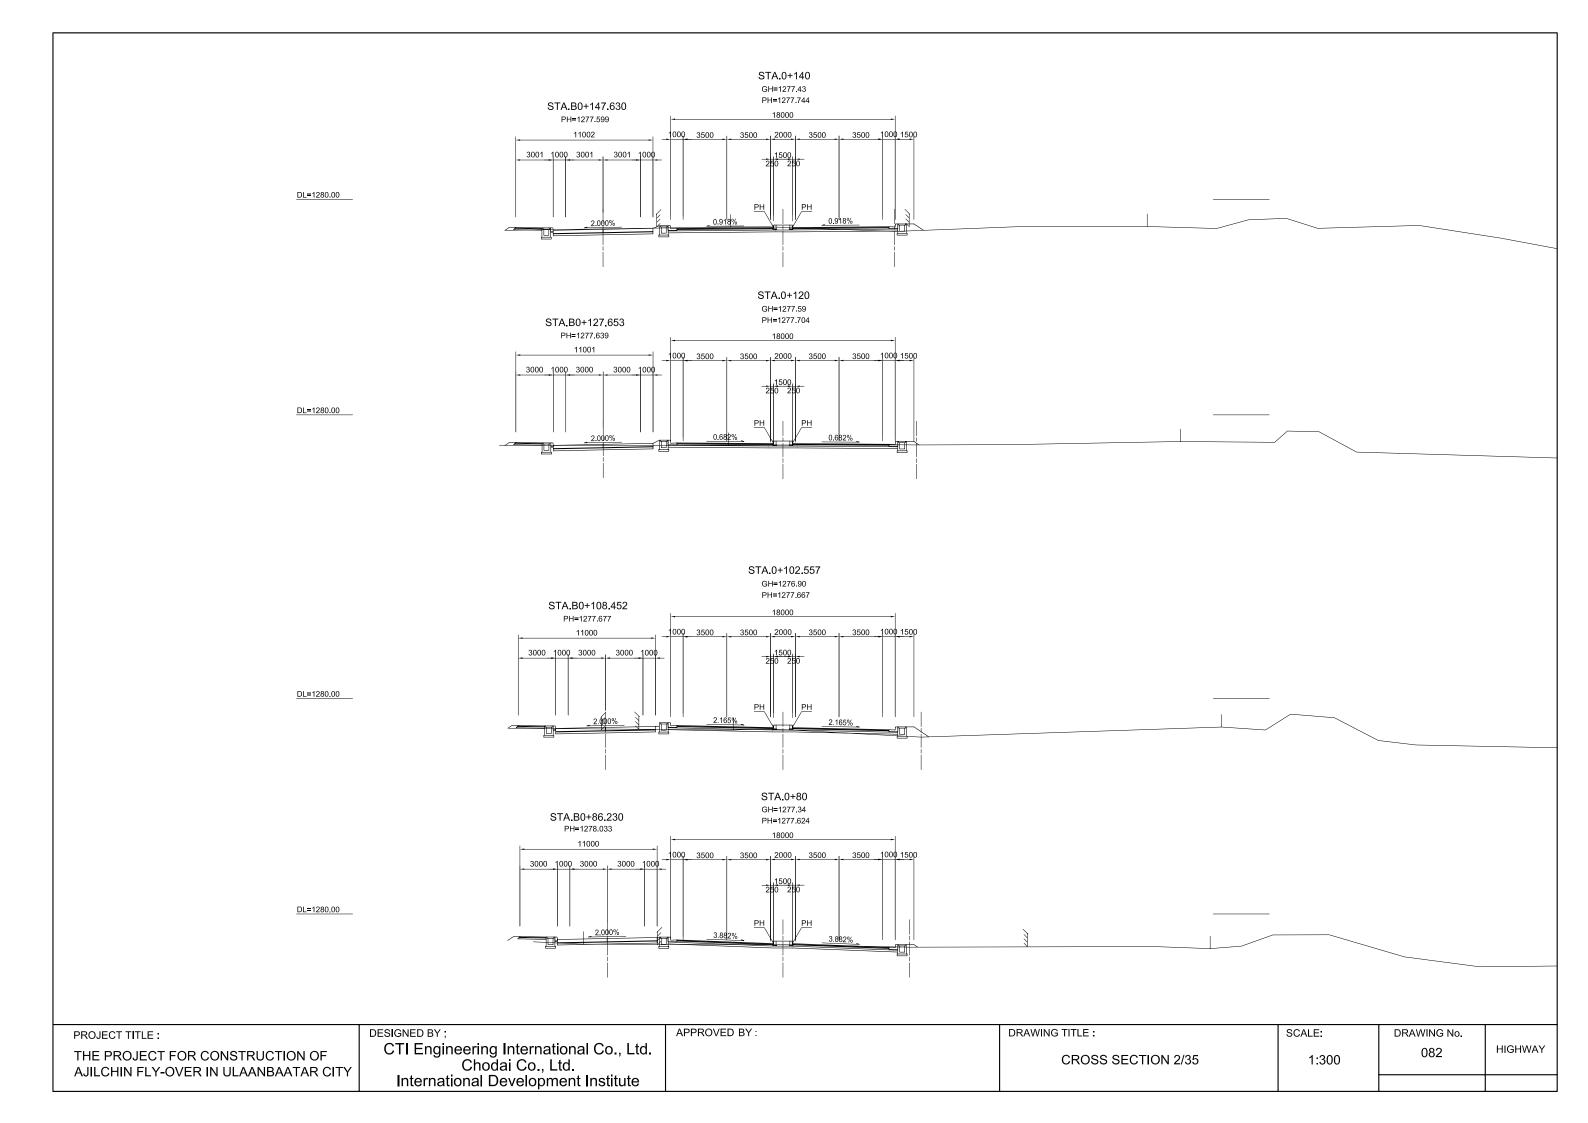

## PROFILE OF FRONTAGE ROAD(1/2)

S: V=1:200,H=1:2000

| f | PROJECT TITLE ;                                                       | DESIGNED BY:                                                | APPROVED BY; | DRAWING TITLE :               | SCALE               | DRAWING No. |         |
|---|-----------------------------------------------------------------------|-------------------------------------------------------------|--------------|-------------------------------|---------------------|-------------|---------|
|   | THE PROJECT FOR CONSTRUCTION OF AJILCHIN FLY-OVER IN ULAANBAATAR CITY | CTI Engineering International Co., Ltd.<br>Chodai Co., Ltd. |              | PROFILE OF FRONTAGE ROAD(1/2) | V=1:200<br>H=1:2000 | 077         | HIGHWAY |
|   | , to Lear 111 4 1 2 1 4 1 2 1 4 1 1 5 1 4 1 1 1 1 1 1 1 1 1 1 1 1 1   | International Development Institute                         |              |                               |                     |             |         |

S: V=1:200,H=1:2000

PROJECT TITLE; THE PROJECT FOR CONSTRUCTION OF AJILCHIN FLY-OVER IN ULAANBAATAR CITY DESIGNED BY; CTI Engineering International Co., Ltd. Chodai Co., Ltd. International Development Institute