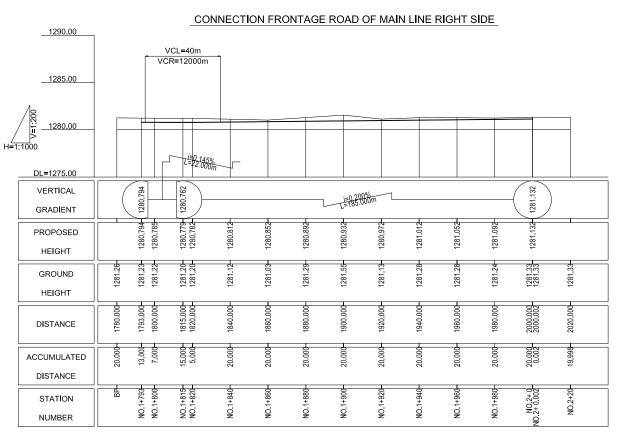

APPROVED BY;

DRAWING TITLE;

PROFILE OF FRONTAGE ROAD(2/2)

V=1:200 H=1:1000

SCALE

DRAWING No. HIGHWAY 078