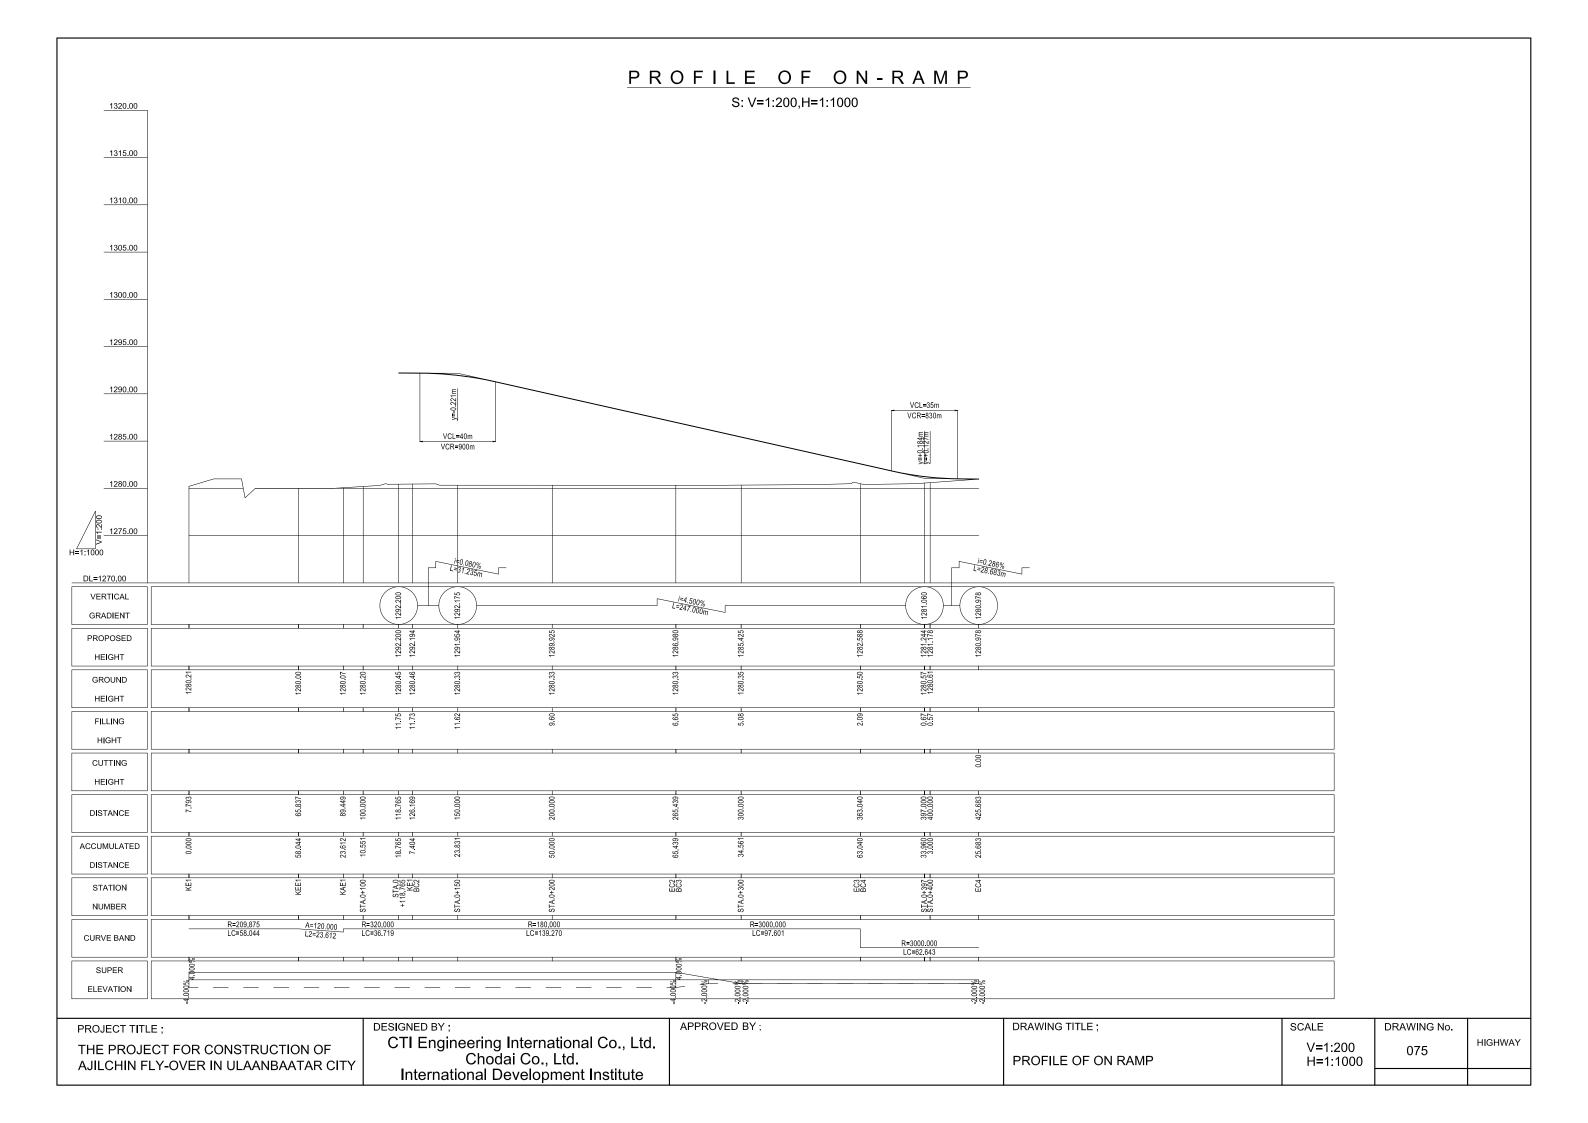

## PROFILE OF FRONTAGE ROAD(1/2)

S: V=1:200,H=1:2000



| f | PROJECT TITLE ;                                                       | DESIGNED BY:                                                | APPROVED BY; | DRAWING TITLE :               | SCALE               | DRAWING No. |         |
|---|-----------------------------------------------------------------------|-------------------------------------------------------------|--------------|-------------------------------|---------------------|-------------|---------|
|   | THE PROJECT FOR CONSTRUCTION OF AJILCHIN FLY-OVER IN ULAANBAATAR CITY | CTI Engineering International Co., Ltd.<br>Chodai Co., Ltd. |              | PROFILE OF FRONTAGE ROAD(1/2) | V=1:200<br>H=1:2000 | 077         | HIGHWAY |
|   | , to Lear 111 4 1 2 1 4 1 2 1 4 1