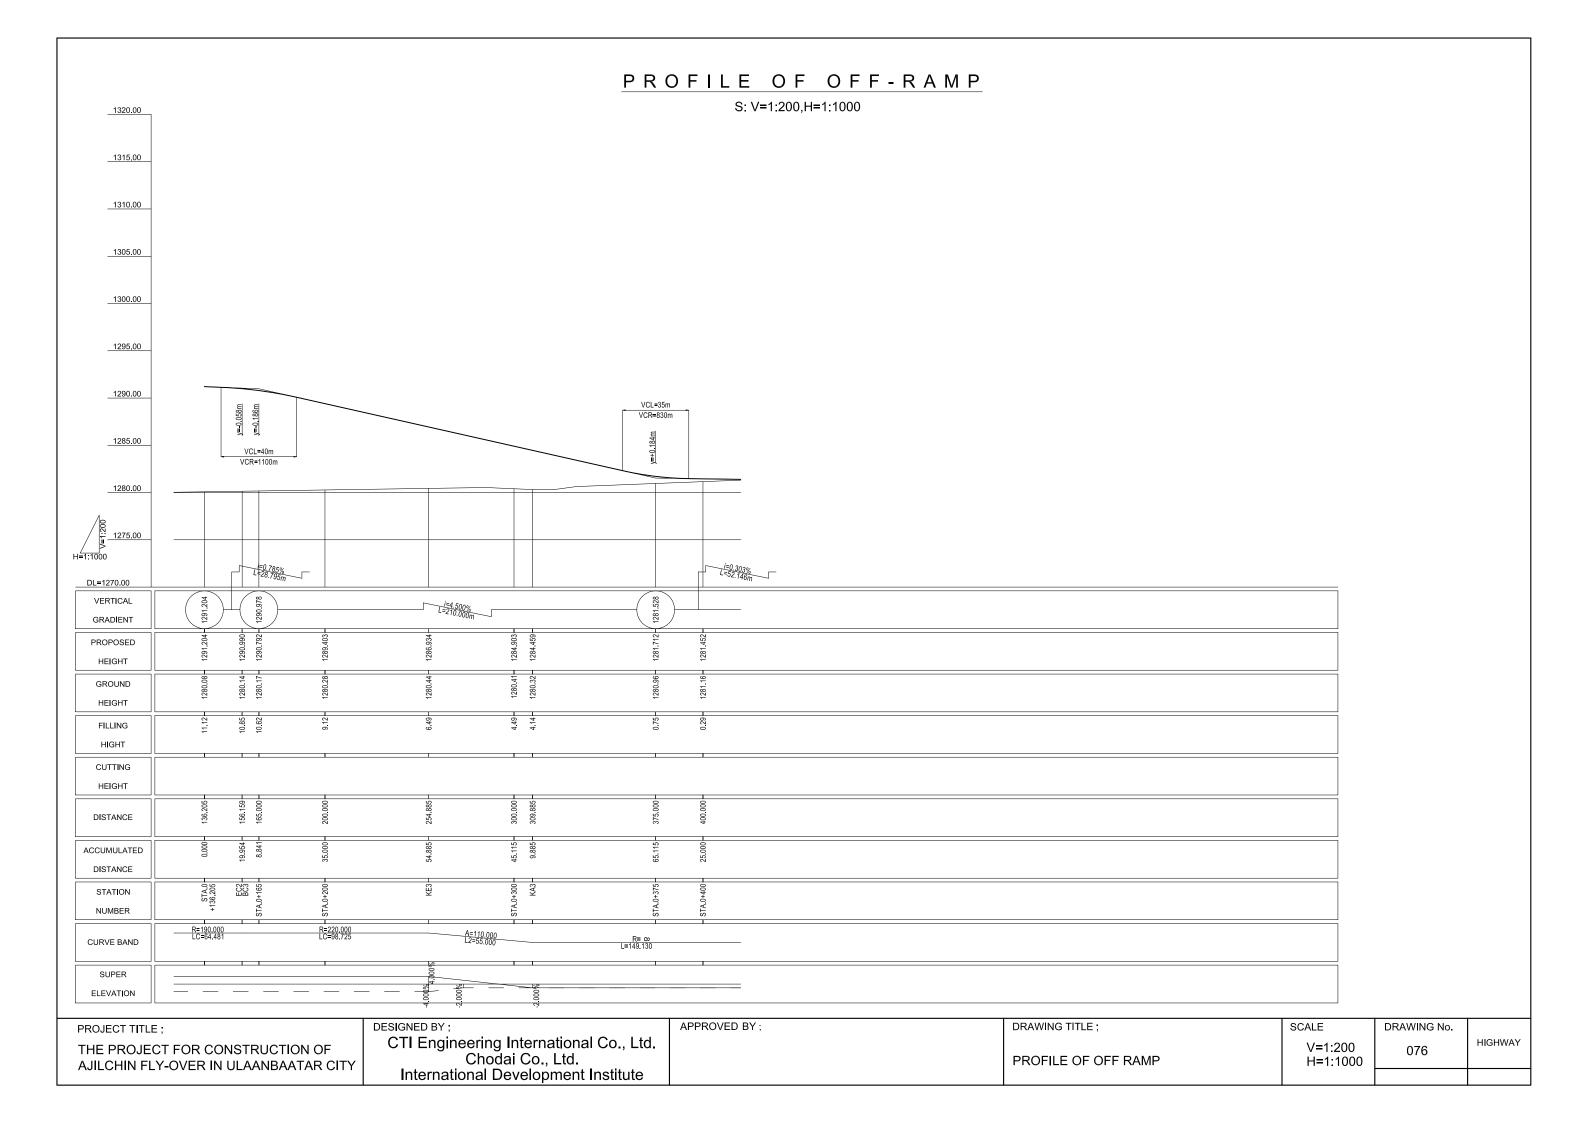

## PROFILE OF FRONTAGE ROAD(1/2)

S: V=1:200,H=1:2000



| f | PROJECT TITLE ;                                                       | DESIGNED BY:                                                | APPROVED BY; | DRAWING TITLE :               | SCALE               | DRAWING No. |         |
|---|-----------------------------------------------------------------------|-------------------------------------------------------------|--------------|-------------------------------|---------------------|-------------|---------|
|   | THE PROJECT FOR CONSTRUCTION OF AJILCHIN FLY-OVER IN ULAANBAATAR CITY | CTI Engineering International Co., Ltd.<br>Chodai Co., Ltd. |              | PROFILE OF FRONTAGE ROAD(1/2) | V=1:200<br>H=1:2000 | 077         | HIGHWAY |
|   | , to Lear 111 4 1 2 1 4 1 2 1 4 1 1