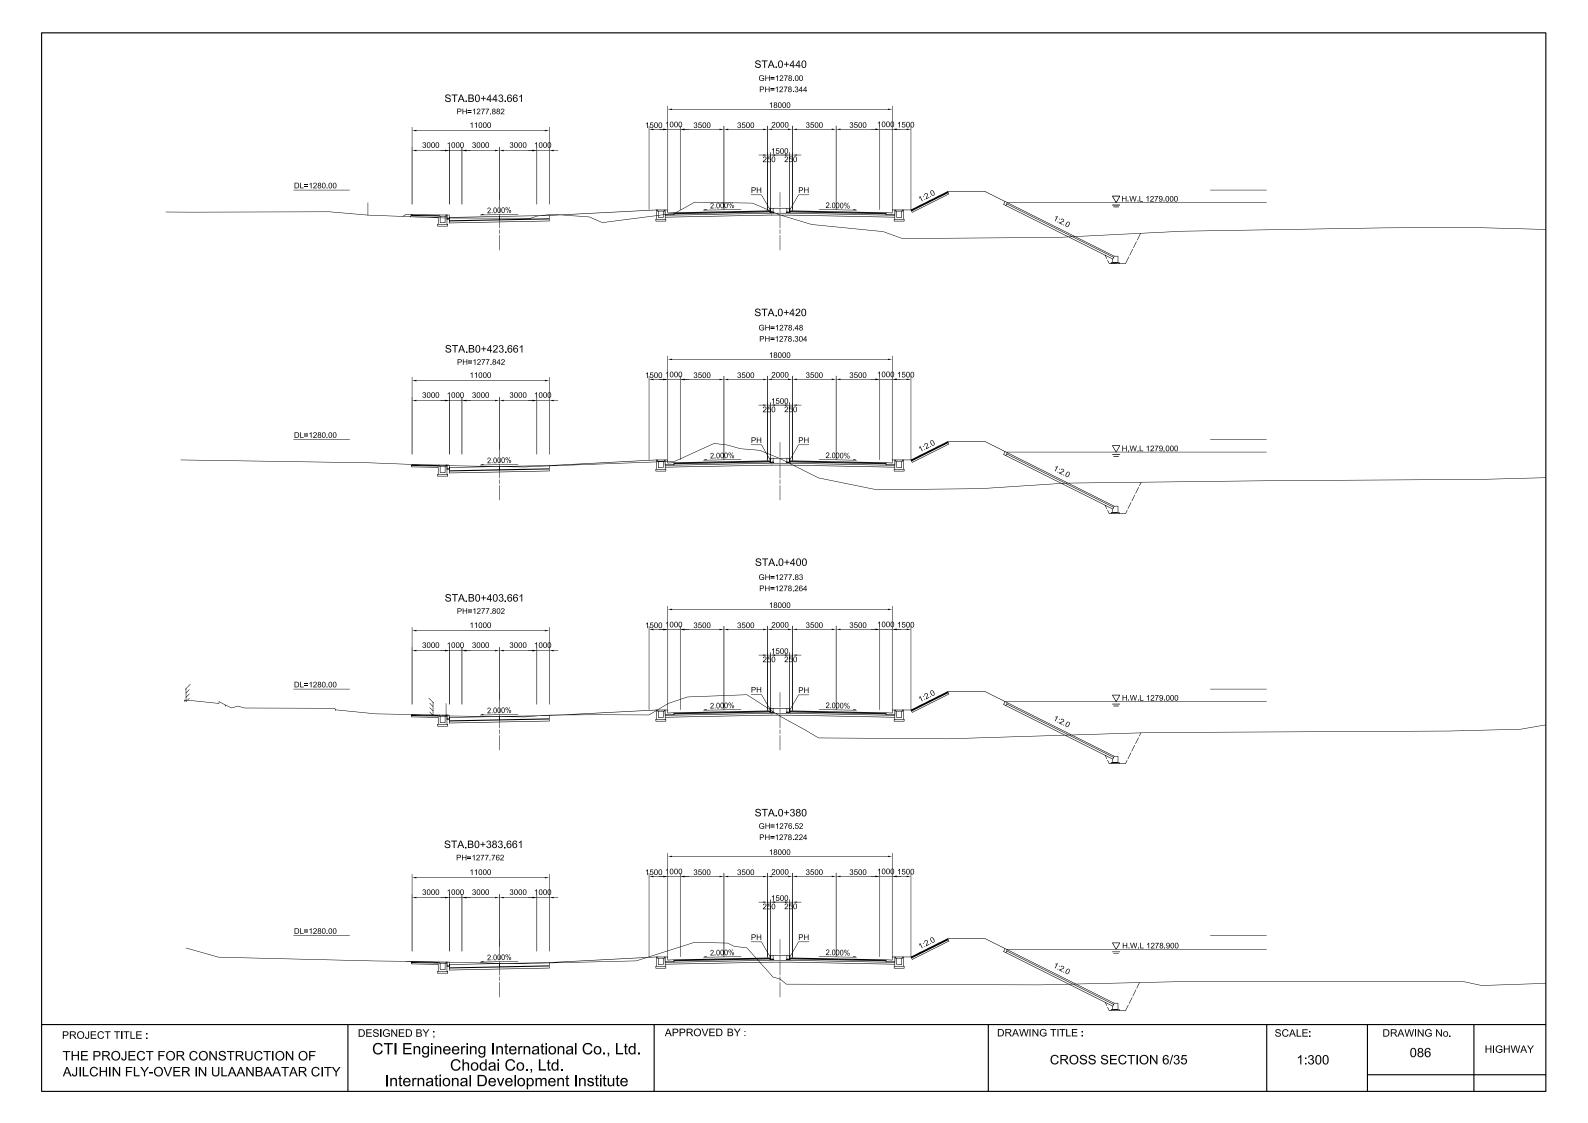

APPROVED BY;

DRAWING TITLE;

PROFILE OF FRONTAGE ROAD(2/2)

V=1:200 H=1:1000

SCALE

DRAWING No. HIGHWAY 078