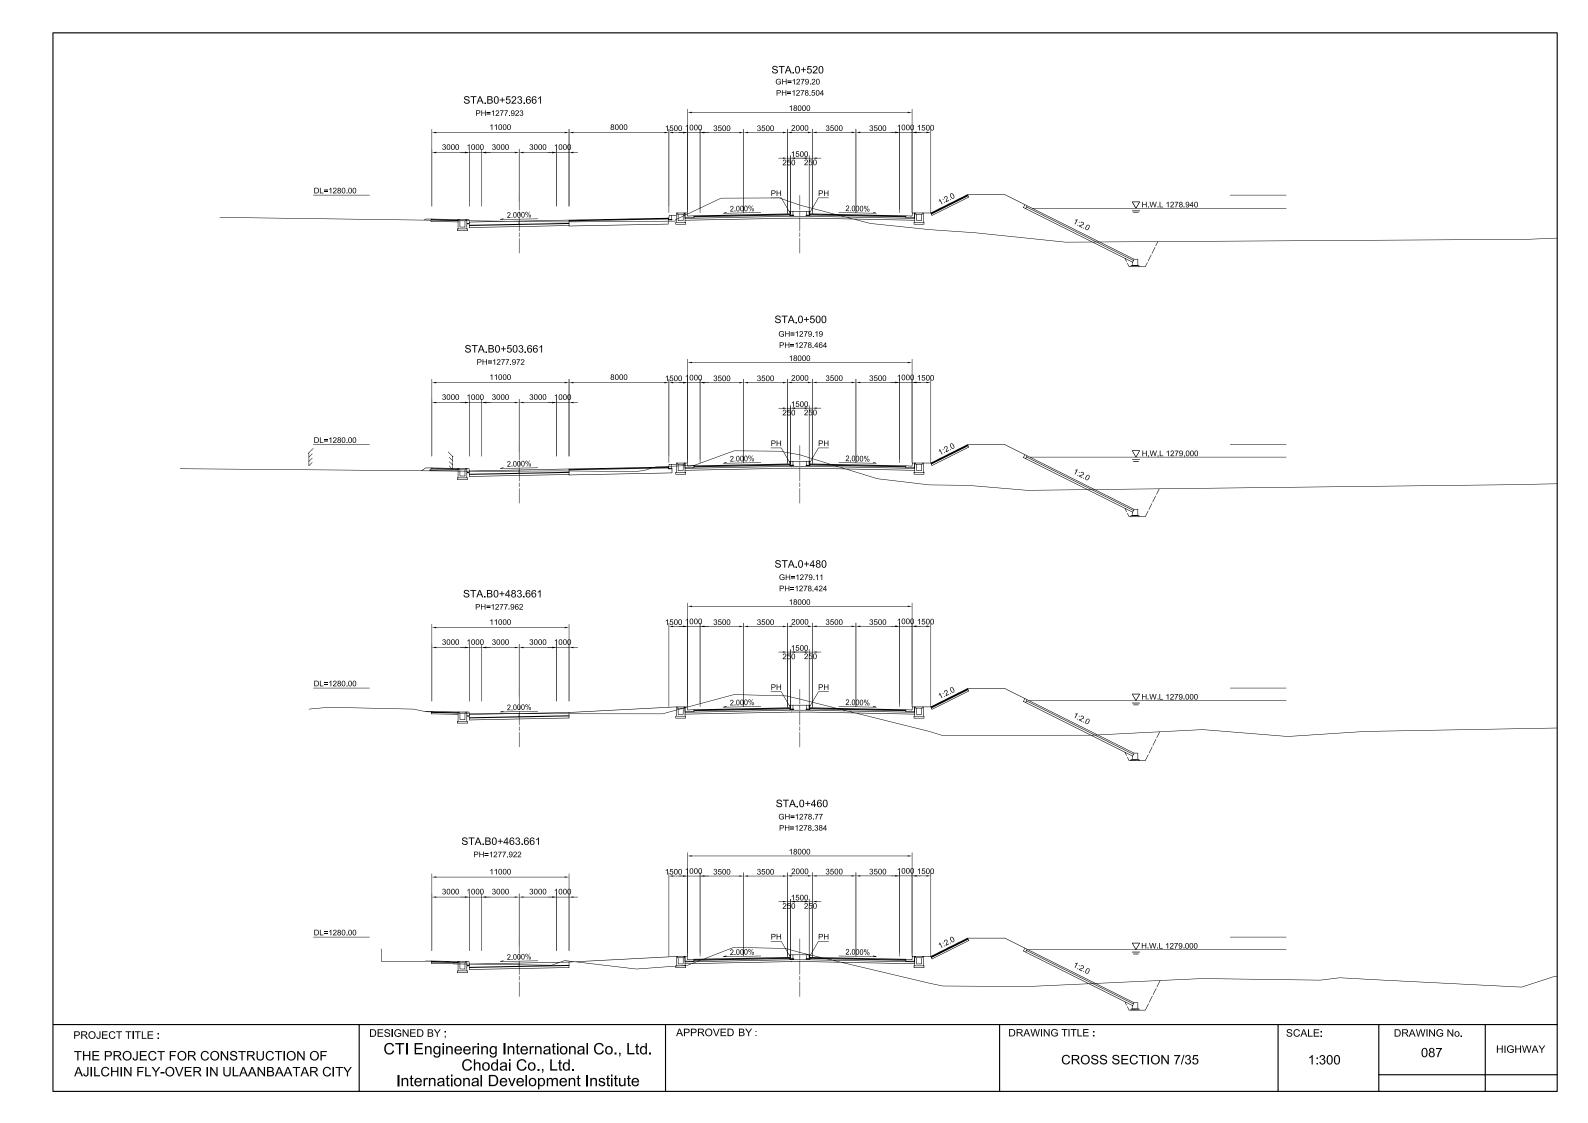

APPROVED BY;

DRAWING TITLE;

PROFILE OF FRONTAGE ROAD(2/2)

V=1:200 H=1:1000

SCALE

DRAWING No. HIGHWAY 078