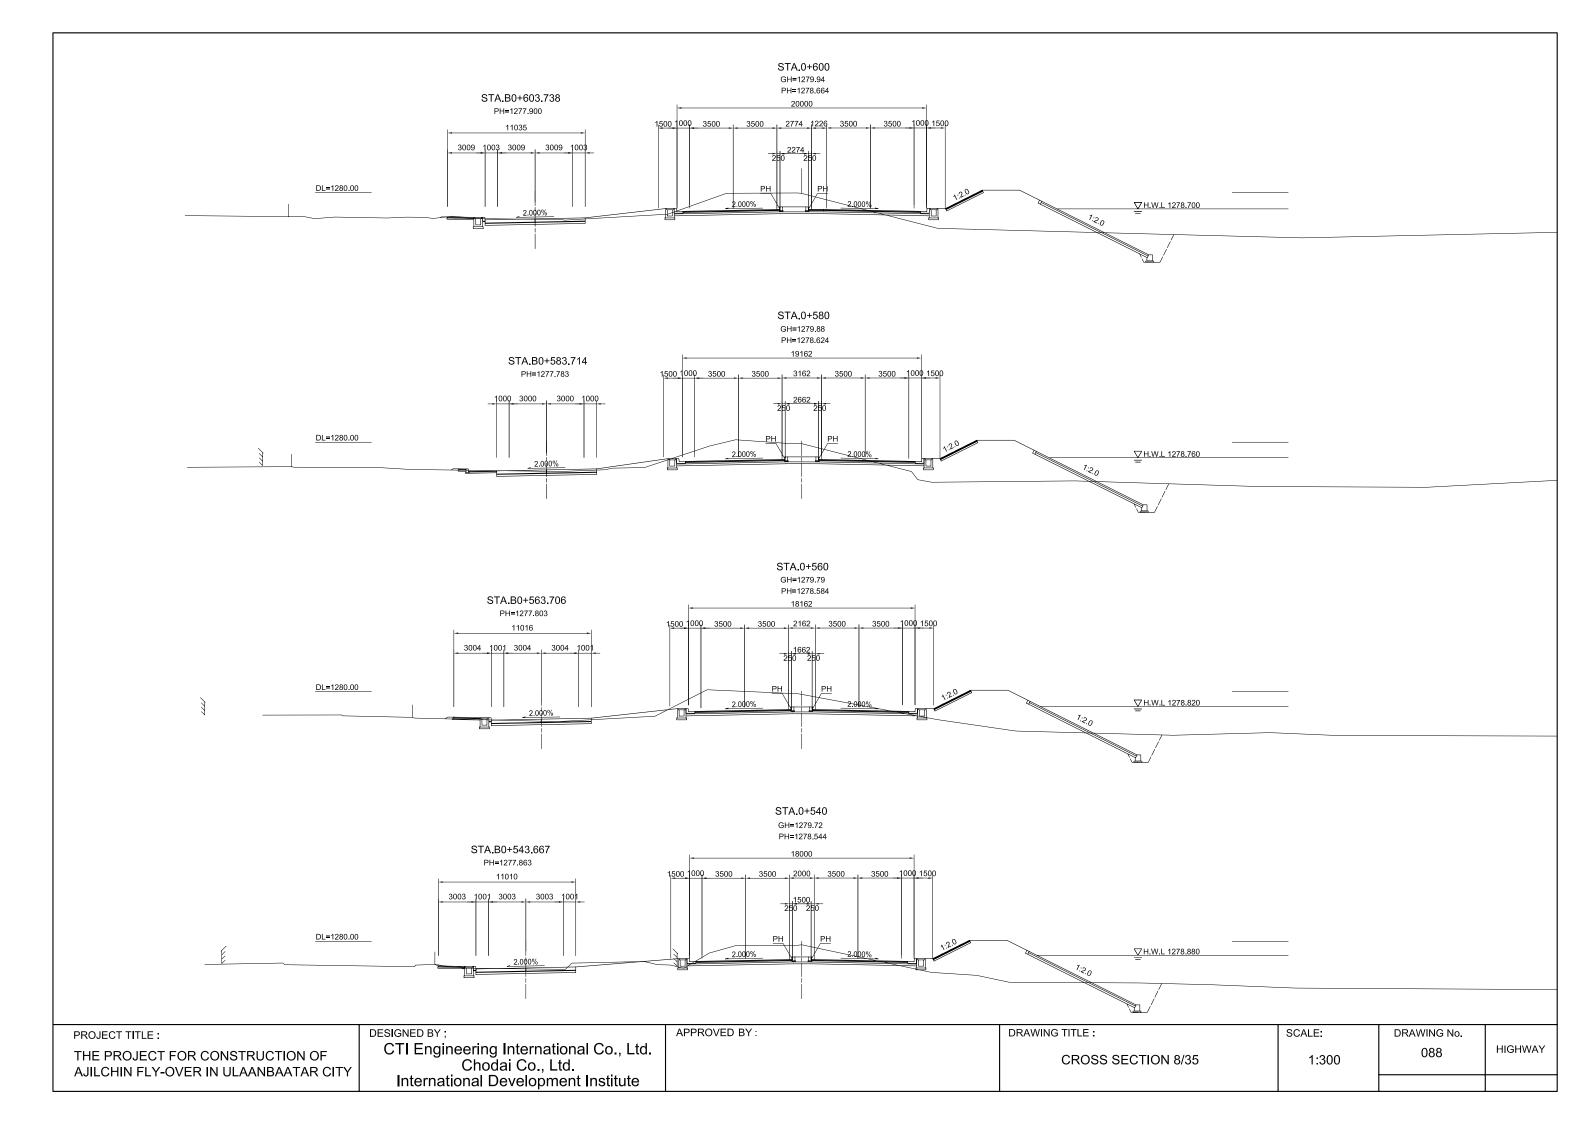

ering International Co., Ltd. Chodai Co., Ltd. International Development Institute HIGHWAY THE PROJECT FOR CONSTRUCTION OF 079 S=1:100 TYPICAL CROSS SECTION(1) AJILCHIN FLY-OVER IN ULAANBAATAR CITY

## NARNY ROAD 32000 3000 1500 3500 2000 3500 3500 1500 3000 250 1500 250 L-TYPE GUTTER CURB L-TYPE GUTTER U-TYPE DITCH U-TYPE DITCH <u>PH</u> 2.000% 2.000% DL=1280.00 SURFACE COURSE t= 50mm BINDER COURSE t= 50mm BASE COURSE t=200mm SUB BASE COURSE t=250mm

## EAST APPROACH EAST APPROACH



DRAWING TITLE;

TYPICAL CROSS SECTION(2)

SCALE

S=1:100

DRAWING No.

080

HIGHWAY

APPROVED BY;

DESIGNED BY;

CTI Engineering International Co., Ltd. Chodai Co., Ltd.

International Development Institute

PROJECT TITLE;

THE PROJECT FOR CONSTRUCTION OF

AJILCHIN FLY-OVER IN ULAANBAATAR CITY