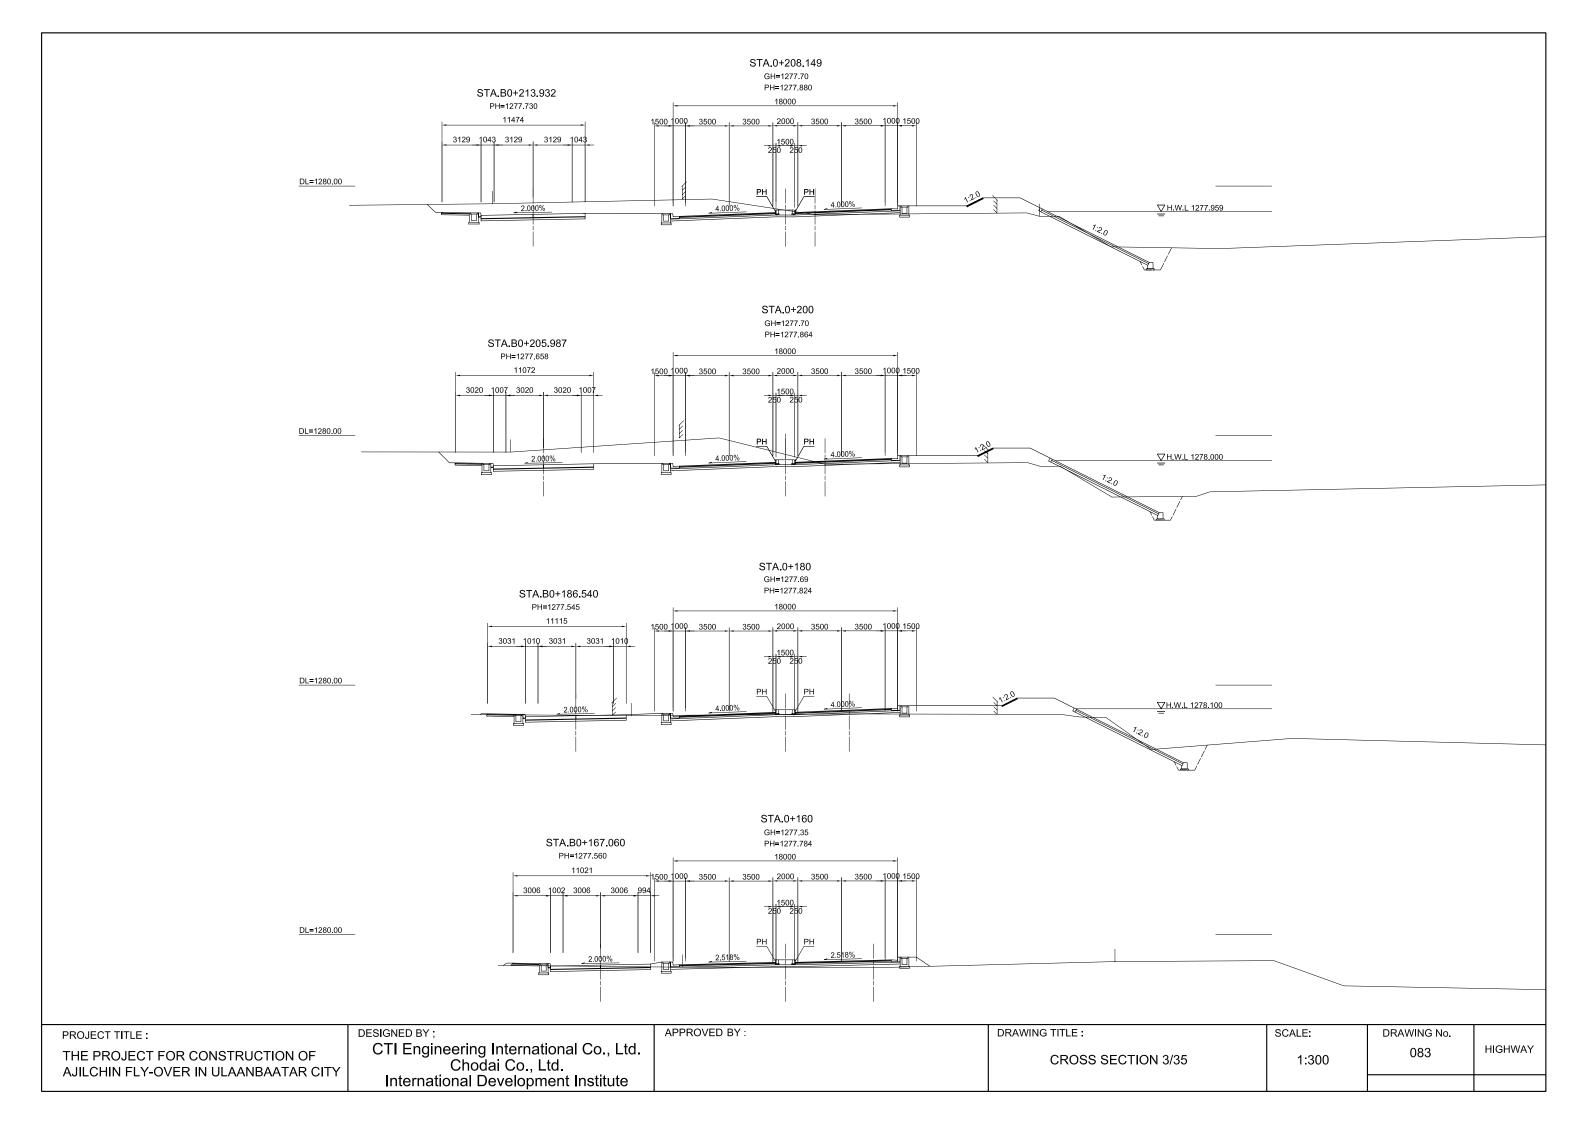

## PROFILE OF FRONTAGE ROAD(1/2)

S: V=1:200,H=1:2000

| f | PROJECT TITLE ;                                                       | DESIGNED BY:                                                | APPROVED BY; | DRAWING TITLE :               | SCALE               | DRAWING No. |         |
|---|-----------------------------------------------------------------------|-------------------------------------------------------------|--------------|-------------------------------|---------------------|-------------|---------|
|   | THE PROJECT FOR CONSTRUCTION OF AJILCHIN FLY-OVER IN ULAANBAATAR CITY | CTI Engineering International Co., Ltd.<br>Chodai Co., Ltd. |              | PROFILE OF FRONTAGE ROAD(1/2) | V=1:200<br>H=1:2000 | 077         | HIGHWAY |
|   | , to Lear 111 4 1 2 1 4 1 2 1 4 1 1 5 1 4 1 1 1 1 1 1 1 1 1 1 1 1 1   | International Development Institute                         |              |                               |                     |             |         |

S: V=1:200,H=1:2000

PROJECT TITLE; THE PROJECT FOR CONSTRUCTION OF AJILCHIN FLY-OVER IN ULAANBAATAR CITY DESIGNED BY; CTI Engineering International Co., Ltd. Chodai Co., Ltd. International Development Institute