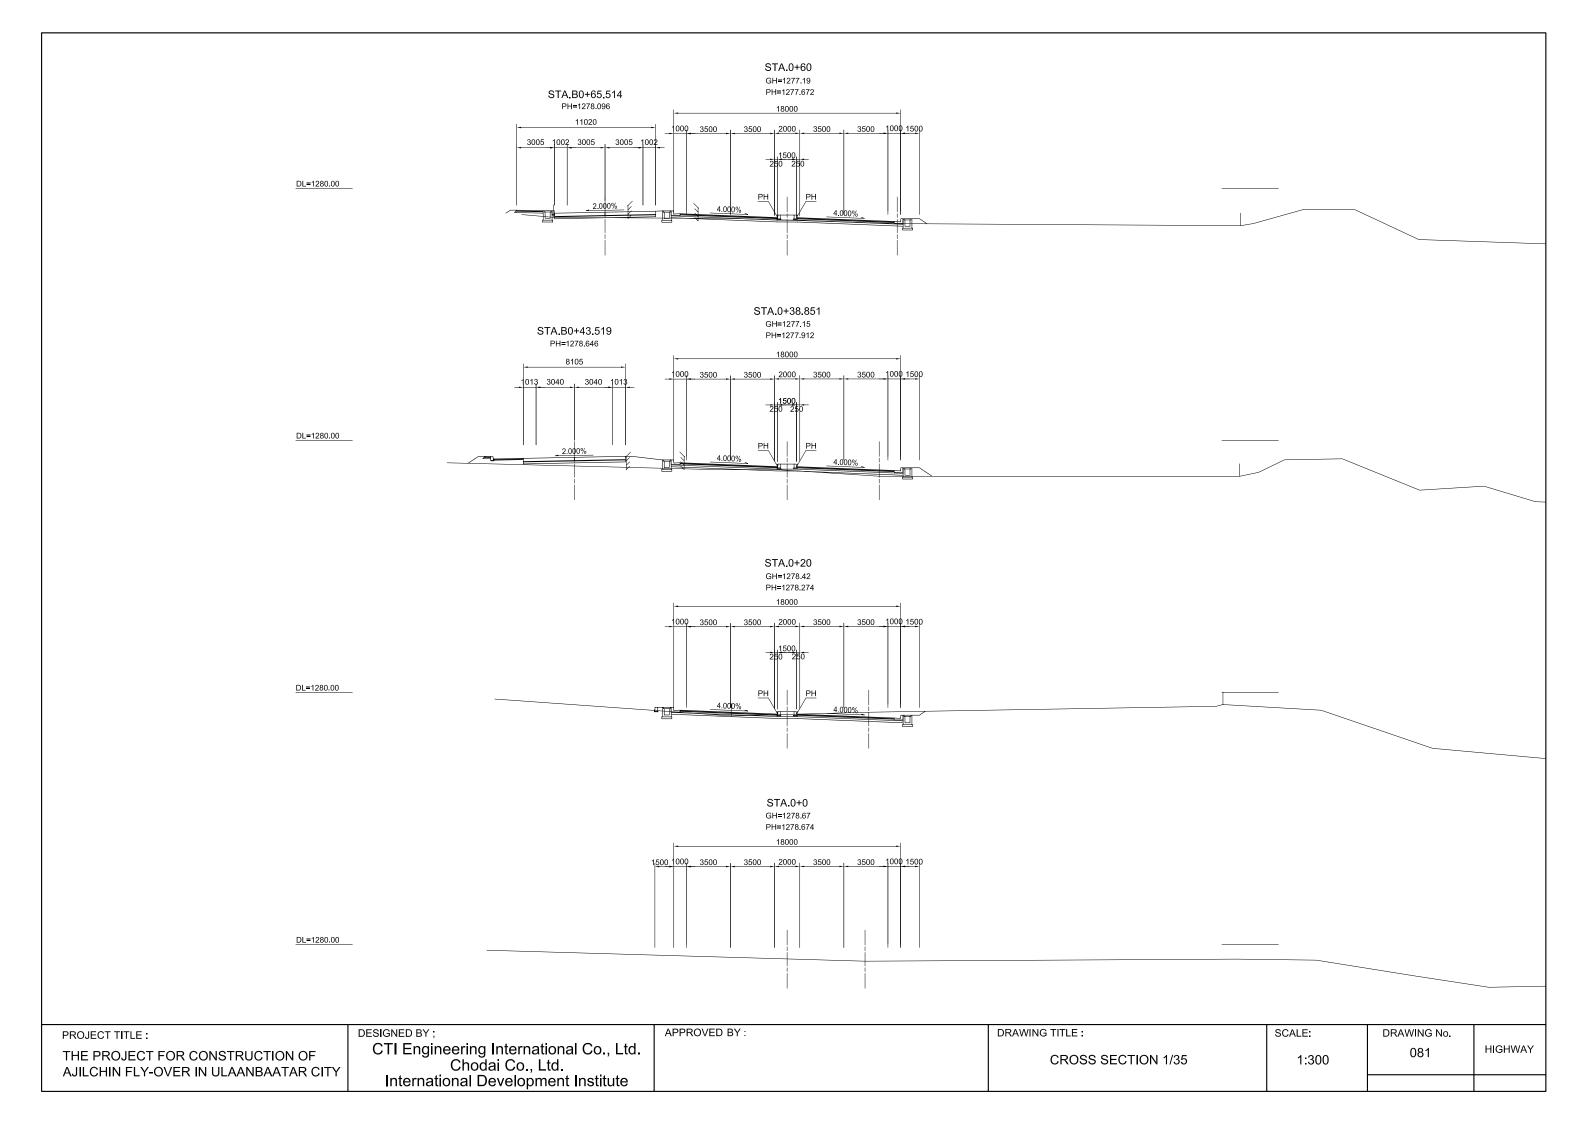

## PROFILE OF FRONTAGE ROAD(1/2)

S: V=1:200,H=1:2000

| f | PROJECT TITLE ;                                                       | DESIGNED BY:                                                | APPROVED BY; | DRAWING TITLE :               | SCALE               | DRAWING No. |         |
|---|-----------------------------------------------------------------------|-------------------------------------------------------------|--------------|-------------------------------|---------------------|-------------|---------|
|   | THE PROJECT FOR CONSTRUCTION OF AJILCHIN FLY-OVER IN ULAANBAATAR CITY | CTI Engineering International Co., Ltd.<br>Chodai Co., Ltd. |              | PROFILE OF FRONTAGE ROAD(1/2) | V=1:200<br>H=1:2000 | 077         | HIGHWAY |
|   | , to Lear 111 4 1 2 1 4 1 2 1 4 1 1 5 1 4 1 1 1 1 1 1 1 1 1 1 1 1 1   | International Development Institute                         |              |                               |                     |             |         |

S: V=1:200,H=1:2000

PROJECT TITLE; THE PROJECT FOR CONSTRUCTION OF AJILCHIN FLY-OVER IN ULAANBAATAR CITY DESIGNED BY; CTI Engineering International Co., Ltd. Chodai Co., Ltd. International Development Institute