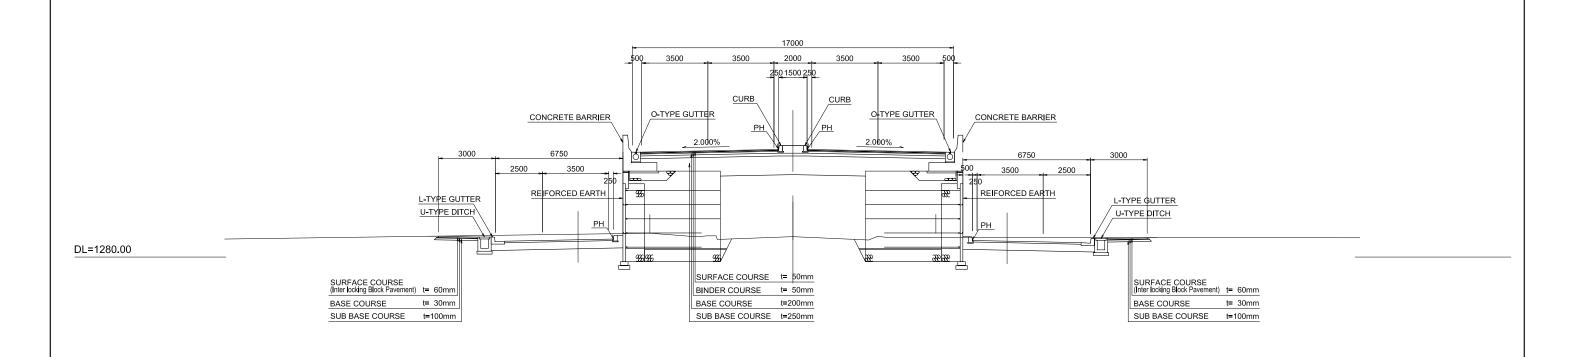

## WEST APPROACH WEST APPROACH 17000 3500 3500 2000 3500 3500 250 1500 250 CONCRETE BARRIER O-TYPE GUTTER CONCRETE BARRIER REIFORCED EARTH REIFORCED EARTH H.W.L DL=1280.00 SURFACE COURSE t= 50mm BINDER COURSE t= 50mm BASE COURSE SUB BASE COURSE t=250mm WEST SIDE INDUSTRIAL ROAD SIDE STREET LIGHT 11000 3000 3000 L-TYPE GUTTER U-TYPE DITCH U-TYPE DITCH -TYPE GUTTER U-TYPE DITCH CONCRETE REVEMENT DL=1280.00 SURFACE COURSE t= 50mm CONCRETE SLOPE CRIBPROTECTION BINDER COURSE SURFACE COURSE t= 30mm t= 50mm t=250mm BASE COURSE t= 50mm BASE COURSE MIDDLE ASPHALT t= 40mm SUB BASE COURSE t=250mm SUB BASE COURSE t=400mm GRAVEL BEDDING t=150mm BASE COURSE SUB BASE COURSE t=100mm DESIGNED BY; APPROVED BY; DRAWING TITLE; SCALE DRAWING No. PROJECT TITLE; CTI Engineering International Co., Ltd. Chodai Co., Ltd. International Development Institute HIGHWAY THE PROJECT FOR CONSTRUCTION OF 079 S=1:100 TYPICAL CROSS SECTION(1) AJILCHIN FLY-OVER IN ULAANBAATAR CITY