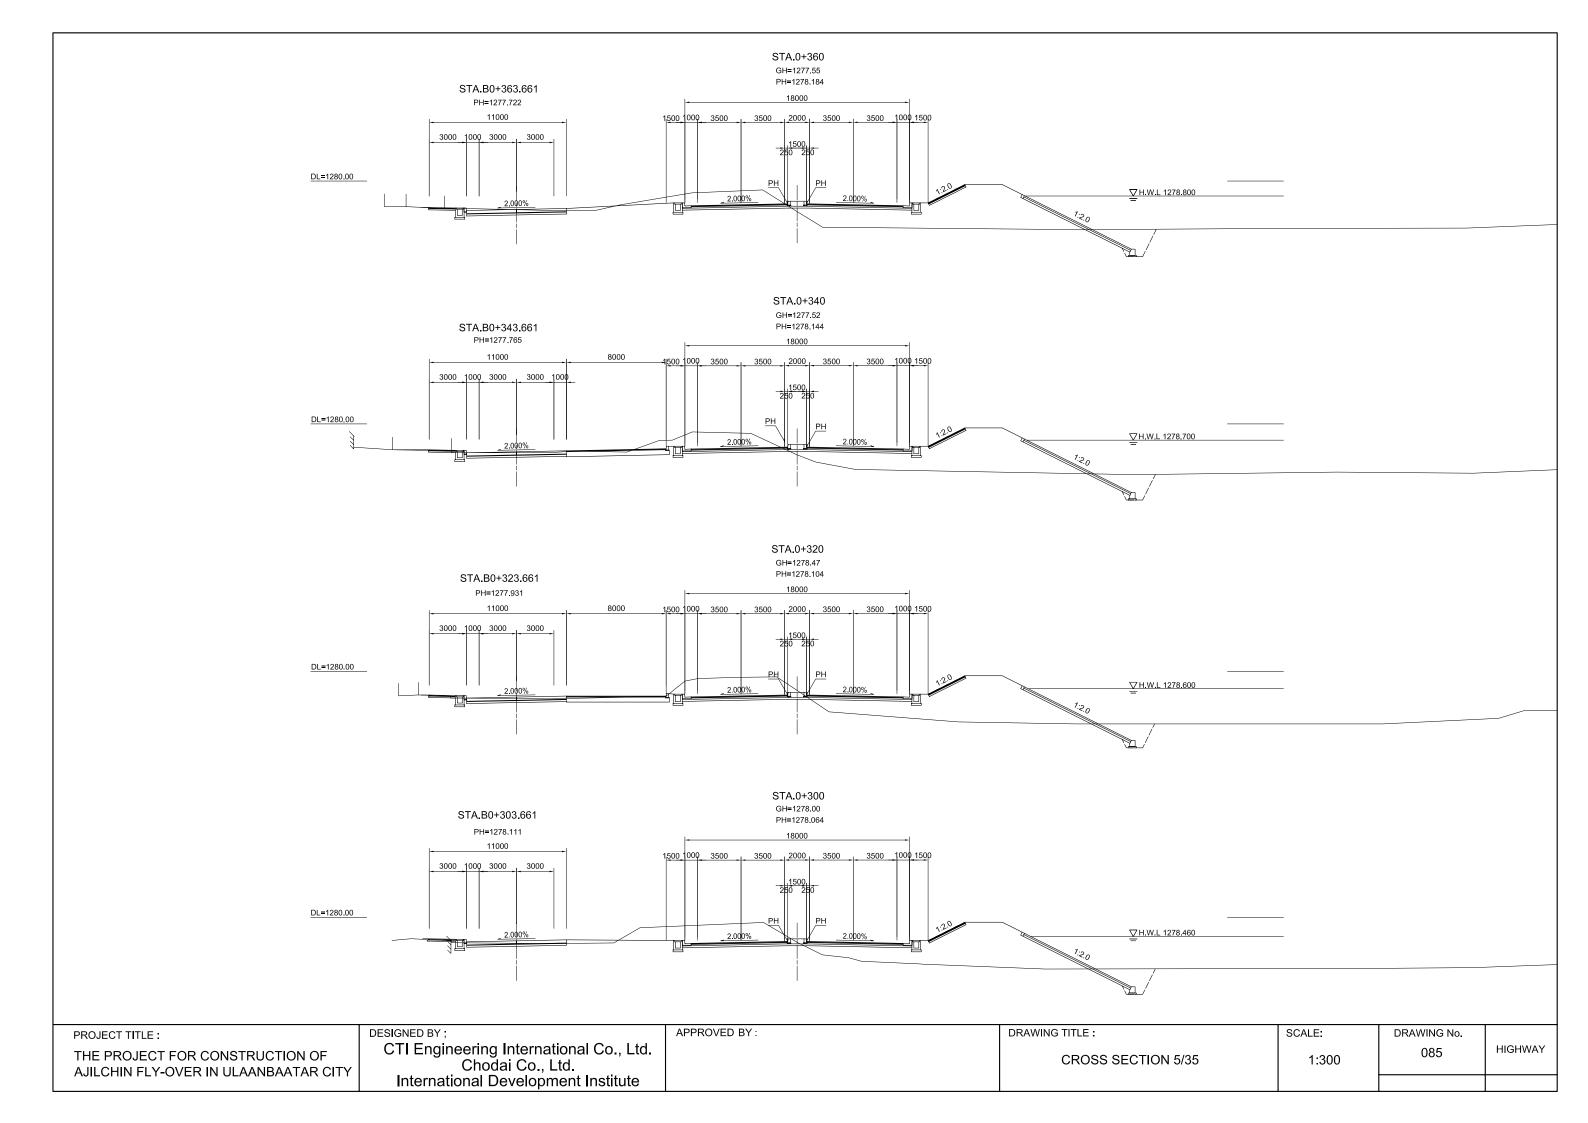

APPROVED BY;

DRAWING TITLE;

PROFILE OF FRONTAGE ROAD(2/2)

V=1:200 H=1:1000

SCALE

DRAWING No. HIGHWAY 078