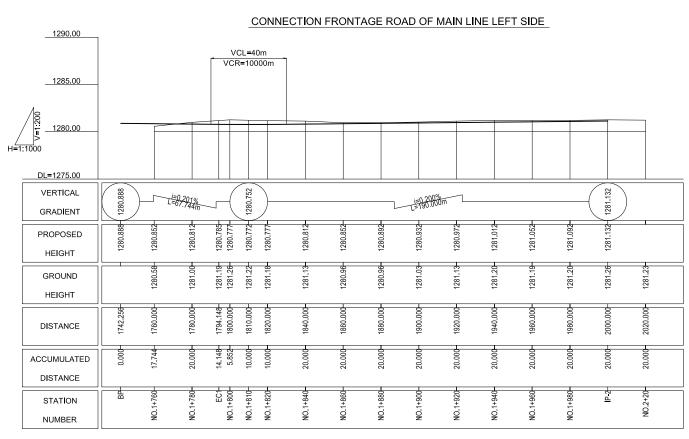

APPROVED BY;

DRAWING TITLE;

PROFILE OF FRONTAGE ROAD(2/2)

V=1:200 H=1:1000

SCALE

DRAWING No. HIGHWAY 078