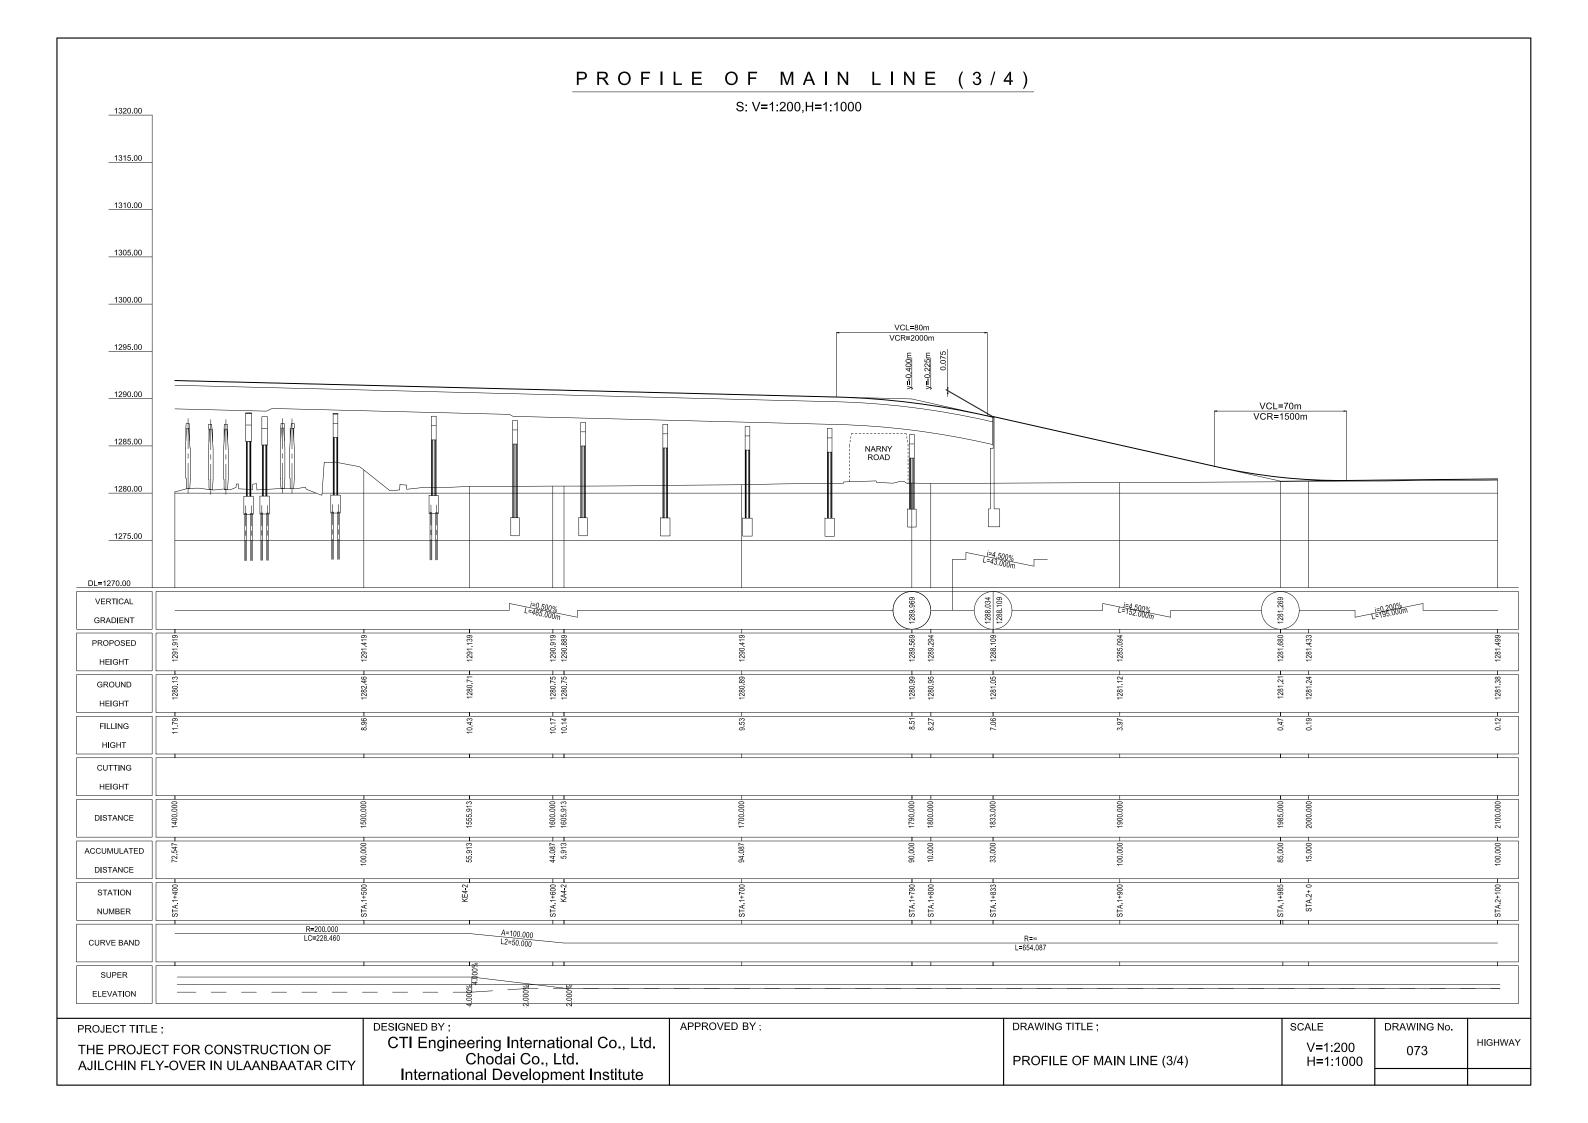

## PROFILE OF FRONTAGE ROAD(1/2)

S: V=1:200,H=1:2000



| f | PROJECT TITLE ;                                                       | DESIGNED BY:                                                | APPROVED BY; | DRAWING TITLE :               | SCALE               | DRAWING No. |         |
|---|-----------------------------------------------------------------------|-------------------------------------------------------------|--------------|-------------------------------|---------------------|-------------|---------|
|   | THE PROJECT FOR CONSTRUCTION OF AJILCHIN FLY-OVER IN ULAANBAATAR CITY | CTI Engineering International Co., Ltd.<br>Chodai Co., Ltd. |              | PROFILE OF FRONTAGE ROAD(1/2) | V=1:200<br>H=1:2000 | 077         | HIGHWAY |
|   | , to Lear 111 4 1 2 1 4 1 2 1