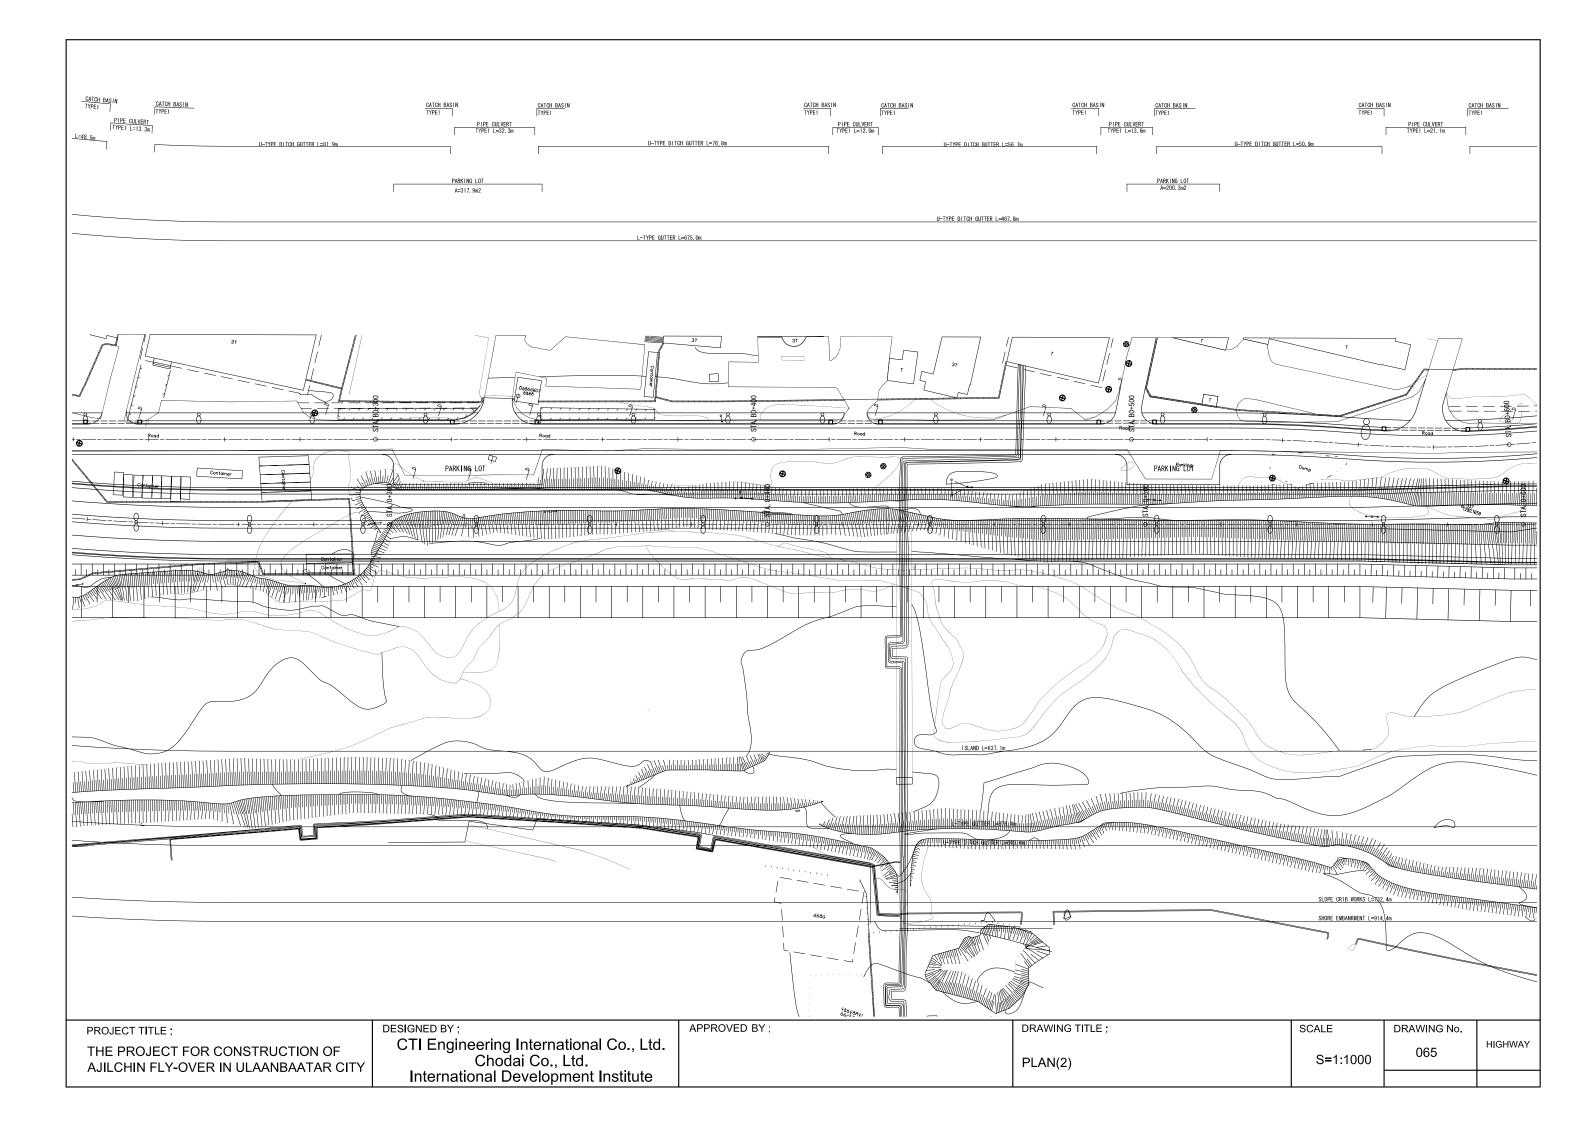

| 136    | 1,061  |
| WEST     | L       | 166    | 1,295  |
| EAST     | R       | 206    | 1,607  |
| OFF-RAMP | R       | 81     | 632    |
| TOTAL    |         | 589    | 2,902  |

"A "SECTION S=1:6





PROJECT TITLE;

THE PROJECT FOR CONSTRUCTION OF AJILCHIN FLY-OVER IN ULAANBAATAR CITY

DESIGNED BY;

CTI Engineering International Co., Ltd.
Chodai Co., Ltd.
International Development Institute

APPROVED BY;

DRAWING TITLE;

GUARD FENCE

S=1:3000

DRAWING No.

3000 061 ACCESSARY



# ARRANGEMENT OF STREET LIGHTING

LOCATION S=1:3000



PROJECT TITLE;

THE PROJECT FOR CONSTRUCTION OF

AJILCHIN FLY-OVER IN ULAANBAATAR CITY

CTI Engineering International Co., Ltd.

Chodai Co., Ltd.

International Development Institute





ARRANGEMENT OF STREET LIGHTING

S = 1:3000

ACCESSARY

062