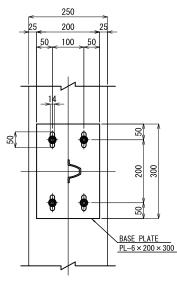

# ARRANGEMENT OF BEARING

| SHOE TOTAL WEIGHT |           |          |        |             |         |  |  |  |  |  |
|-------------------|-----------|----------|--------|-------------|---------|--|--|--|--|--|
| TYPE              | CONDITION | DESIGN   | NUMBER | UNIT WEIGHT | WEIGHT  |  |  |  |  |  |
|                   |           | REACTION |        | (kg/unit)   | (kg)    |  |  |  |  |  |
| Α                 | MOV       | 1500     | 2      | 474         | 948     |  |  |  |  |  |
| В                 | MOV       | 1750     | 8      | 402         | 3,216   |  |  |  |  |  |
| С                 | MOV       | 2000     | 10     | 474         | 4,740   |  |  |  |  |  |
| D                 | MOV       | 2250     | 6      | 570         | 3,420   |  |  |  |  |  |
| Е                 | MOV       | 2500     | 12     | 673         | 8,076   |  |  |  |  |  |
| F                 | MOV       | 3500     | 2      | 1,064       | 2,128   |  |  |  |  |  |
| G                 | MOV       | 4000     | 4      | 1,323       | 5,292   |  |  |  |  |  |
| Н                 | MOV       | 4500     | 6      | 1,474       | 8,844   |  |  |  |  |  |
| I                 | MOV       | 5000     | 4      | 1,744       | 6,976   |  |  |  |  |  |
| J                 | FIX       | 3500     | 2      | 1,461       | 2,922   |  |  |  |  |  |
| K                 | FIX       | 4000     | 10     | 1,756       | 17,560  |  |  |  |  |  |
| L                 | FIX       | 4500     | 12     | 2,095       | 25,140  |  |  |  |  |  |
| М                 | FIX       | 5000     | 10     | 2,430       | 24,300  |  |  |  |  |  |
| N                 | FIX       | 5500     | 2      | 1,854       | 3,708   |  |  |  |  |  |
| 0                 | FIX       | 7500     | 5      | 3,071       | 15,355  |  |  |  |  |  |
| Р                 | FIX       | 8000     | 8      | 3,220       | 25,760  |  |  |  |  |  |
| Q                 | FIX       | 8500     | 3      | 3,973       | 11,919  |  |  |  |  |  |
|                   |           |          |        |             |         |  |  |  |  |  |
| SUM               |           |          | 106    |             | 170,304 |  |  |  |  |  |