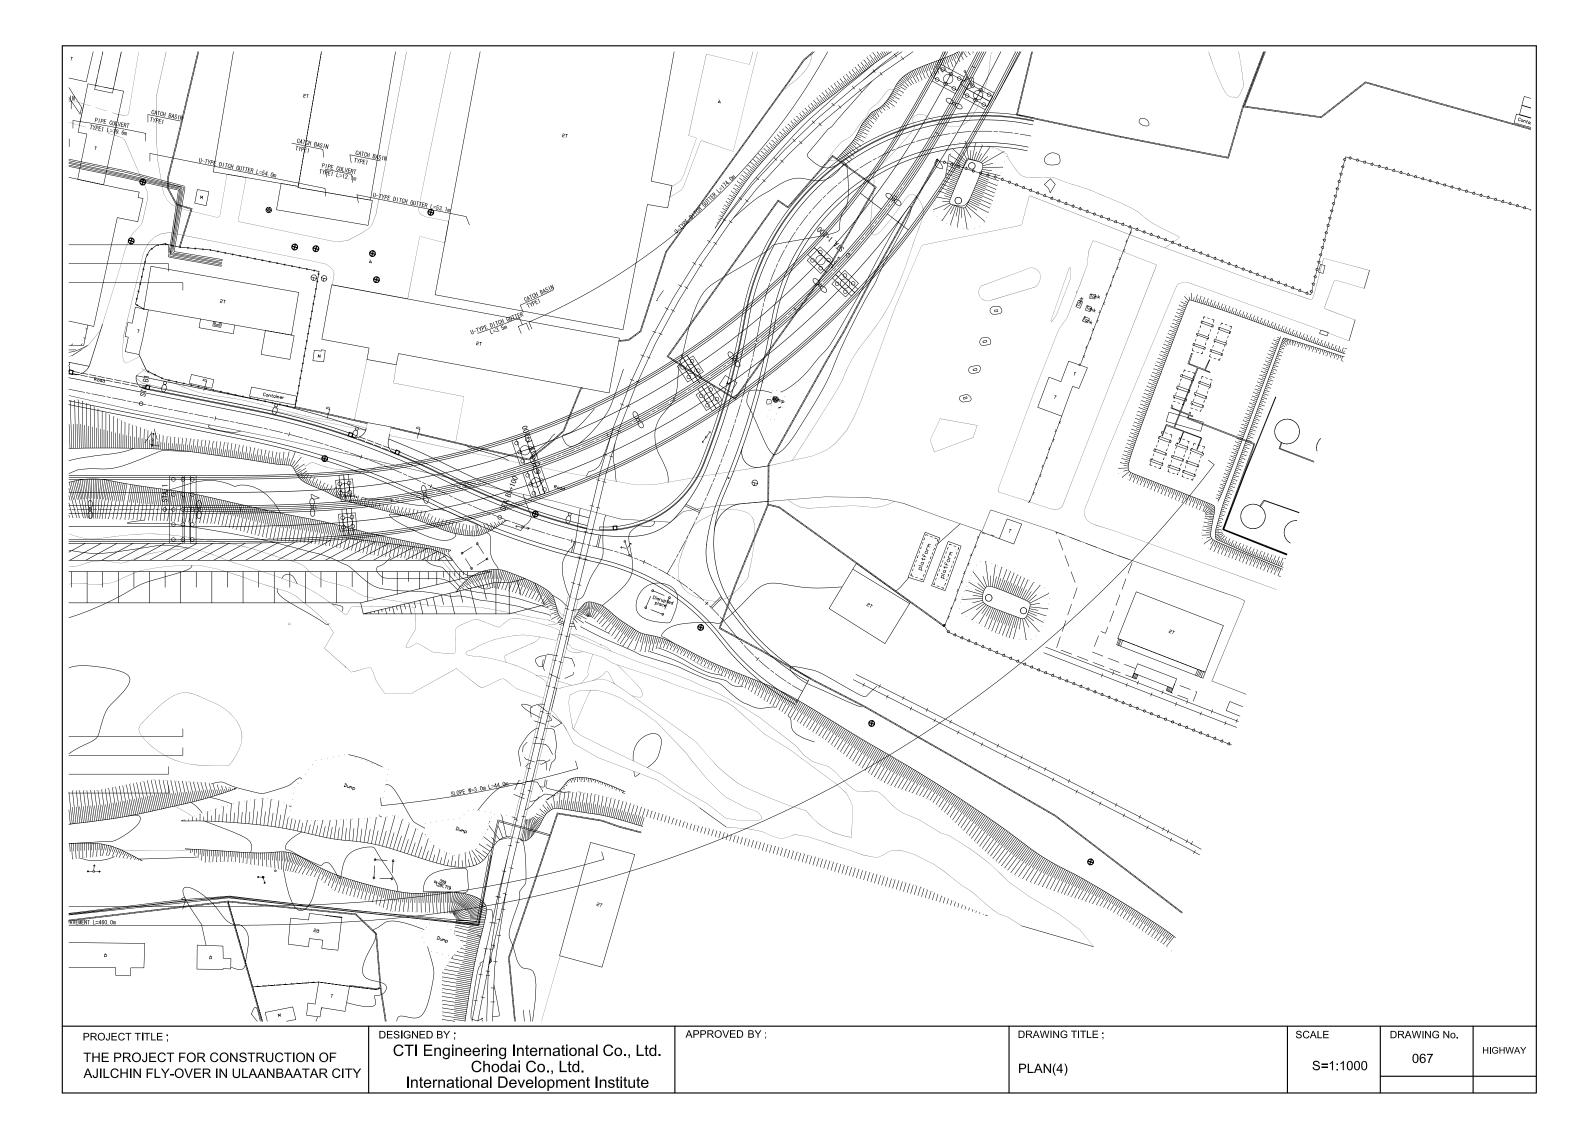

136    | 1,061  |
| WEST     | L       | 166    | 1,295  |
| EAST     | R       | 206    | 1,607  |
| OFF-RAMP | R       | 81     | 632    |
| TOTAL    |         | 589    | 2,902  |

"A "SECTION S=1:6





PROJECT TITLE;

THE PROJECT FOR CONSTRUCTION OF AJILCHIN FLY-OVER IN ULAANBAATAR CITY

DESIGNED BY;

CTI Engineering International Co., Ltd.
Chodai Co., Ltd.
International Development Institute

APPROVED BY;

DRAWING TITLE;

GUARD FENCE

S=1:3000

DRAWING No.

3000 061 ACCESSARY



# ARRANGEMENT OF STREET LIGHTING

LOCATION S=1:3000



PROJECT TITLE;

THE PROJECT FOR CONSTRUCTION OF

AJILCHIN FLY-OVER IN ULAANBAATAR CITY

CTI Engineering International Co., Ltd.

Chodai Co., Ltd.

International Development Institute





ARRANGEMENT OF STREET LIGHTING

S = 1:3000

ACCESSARY

062