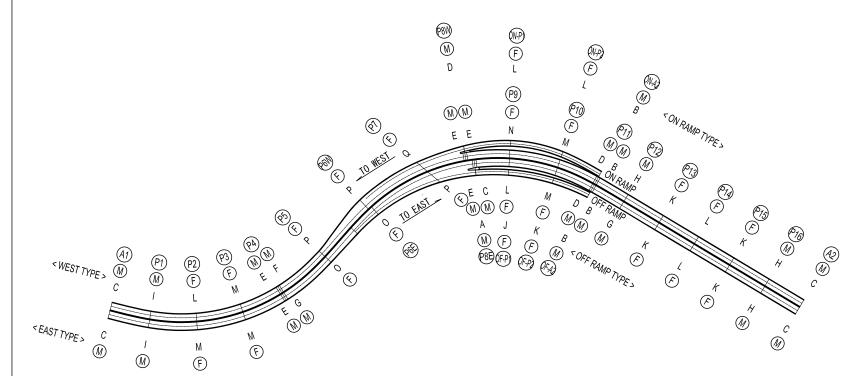

# ARRANGEMENT OF BEARING

| SHOE TOTAL WEIGHT |           |          |        |             |         |  |  |  |  |  |
|-------------------|-----------|----------|--------|-------------|---------|--|--|--|--|--|
| TYPE              | CONDITION | DESIGN   | NUMBER | UNIT WEIGHT | WEIGHT  |  |  |  |  |  |
|                   |           | REACTION |        | (kg/unit)   | (kg)    |  |  |  |  |  |
| Α                 | MOV       | 1500     | 2      | 474         | 948     |  |  |  |  |  |
| В                 | MOV       | 1750     | 8      | 402         | 3,216   |  |  |  |  |  |
| С                 | MOV       | 2000     | 10     | 474         | 4,740   |  |  |  |  |  |
| D                 | MOV       | 2250     | 6      | 570         | 3,420   |  |  |  |  |  |
| Е                 | MOV       | 2500     | 12     | 673         | 8,076   |  |  |  |  |  |
| F                 | MOV       | 3500     | 2      | 1,064       | 2,128   |  |  |  |  |  |
| G                 | MOV       | 4000     | 4      | 1,323       | 5,292   |  |  |  |  |  |
| Н                 | MOV       | 4500     | 6      | 1,474       | 8,844   |  |  |  |  |  |
| I                 | MOV       | 5000     | 4      | 1,744       | 6,976   |  |  |  |  |  |
| J                 | FIX       | 3500     | 2      | 1,461       | 2,922   |  |  |  |  |  |
| K                 | FIX       | 4000     | 10     | 1,756       | 17,560  |  |  |  |  |  |
| L                 | FIX       | 4500     | 12     | 2,095       | 25,140  |  |  |  |  |  |
| М                 | FIX       | 5000     | 10     | 2,430       | 24,300  |  |  |  |  |  |
| N                 | FIX       | 5500     | 2      | 1,854       | 3,708   |  |  |  |  |  |
| 0                 | FIX       | 7500     | 5      | 3,071       | 15,355  |  |  |  |  |  |
| Р                 | FIX       | 8000     | 8      | 3,220       | 25,760  |  |  |  |  |  |
| Q                 | FIX       | 8500     | 3      | 3,973       | 11,919  |  |  |  |  |  |
|                   |           |          |        |             |         |  |  |  |  |  |
| SUM               |           |          | 106    |             | 170,304 |  |  |  |  |  |

# LOCATION