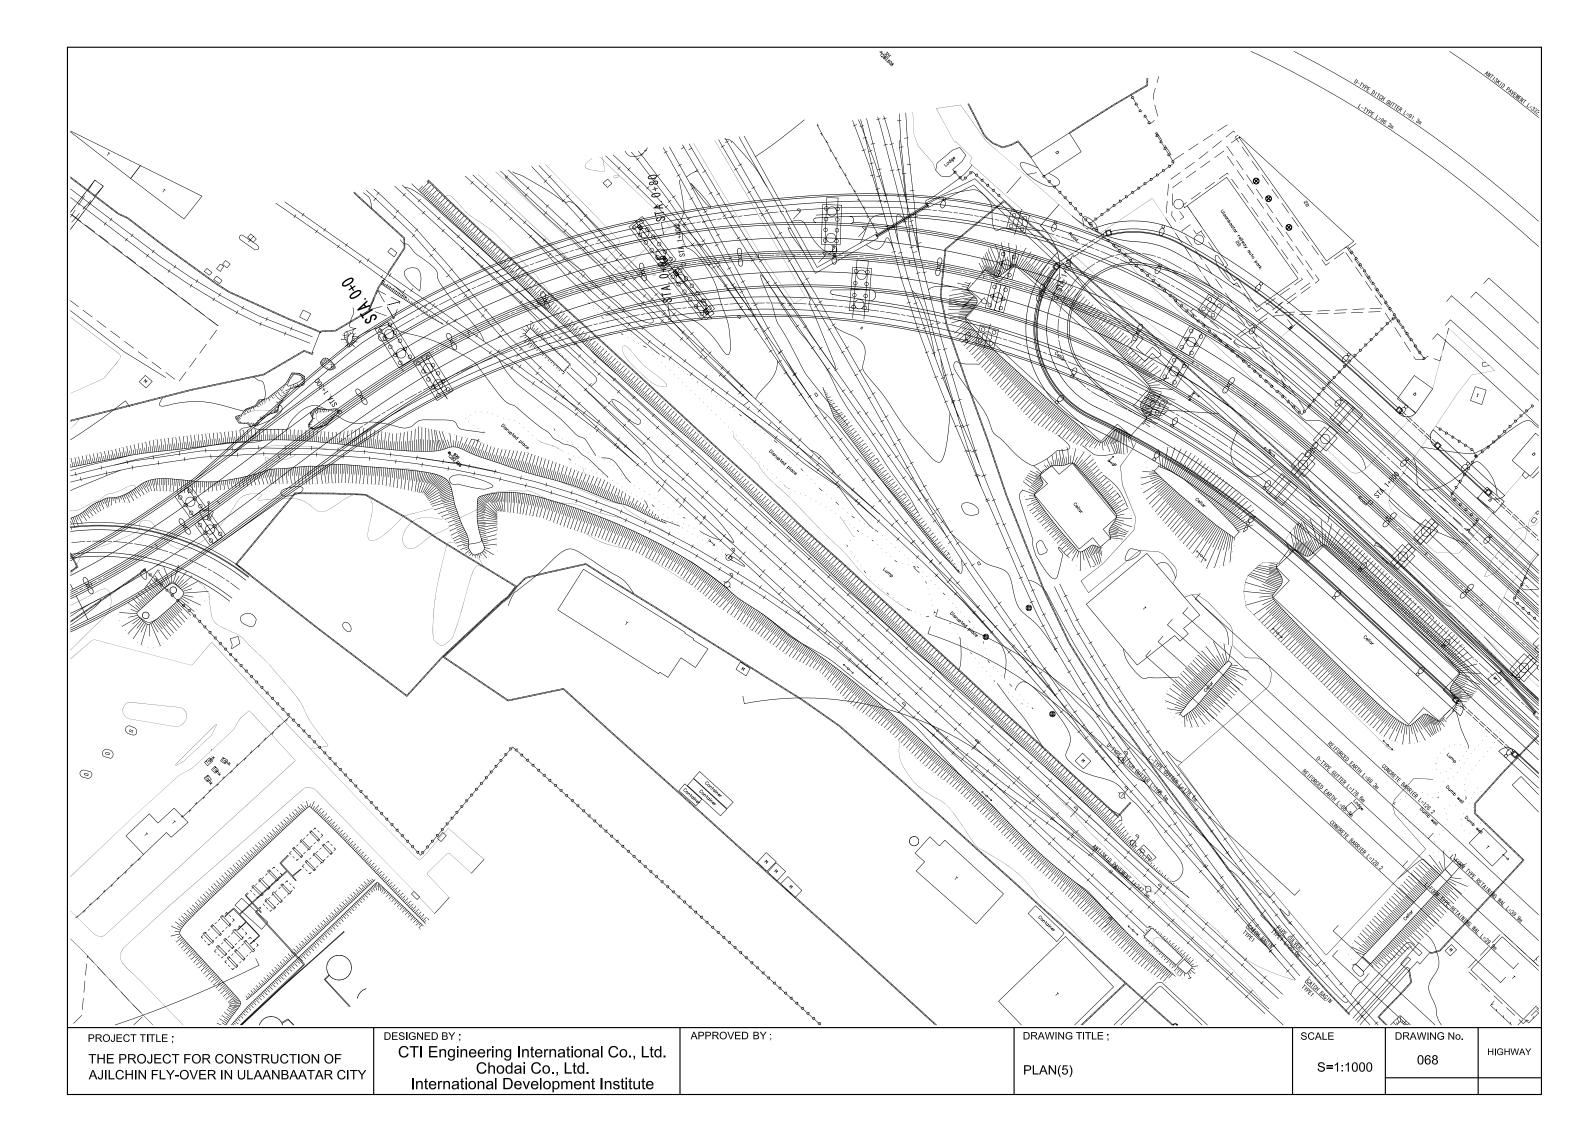

6    | 1,061  |
| WEST     | L       | 166    | 1,295  |
| EAST     | R       | 206    | 1,607  |
| OFF-RAMP | R       | 81     | 632    |
| TOTAL    |         | 589    | 2,902  |

"A "SECTION S=1:6





PROJECT TITLE;

THE PROJECT FOR CONSTRUCTION OF AJILCHIN FLY-OVER IN ULAANBAATAR CITY

DESIGNED BY;

CTI Engineering International Co., Ltd.
Chodai Co., Ltd.
International Development Institute

APPROVED BY;

DRAWING TITLE;

GUARD FENCE

S=1:3000

DRAWING No.

3000 061 ACCESSARY



# ARRANGEMENT OF STREET LIGHTING

LOCATION S=1:3000



PROJECT TITLE;

THE PROJECT FOR CONSTRUCTION OF

AJILCHIN FLY-OVER IN ULAANBAATAR CITY

CTI Engineering International Co., Ltd.

Chodai Co., Ltd.

International Development Institute





ARRANGEMENT OF STREET LIGHTING

S = 1:3000

ACCESSARY

062