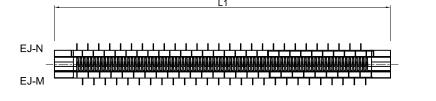

<br>340<br>4<br>845<br>1378<br>L<br>2<br>3AMP TC<br>OFF-A2<br>MOV<br>1554<br>859<br>500<br>500<br>3200<br>490<br>350<br>320<br>490<br>350<br>360<br>360<br>360<br>360<br>360 | 3925<br>2411<br>720<br>720<br>510<br>6200<br>490<br>34<br>75<br>7155<br>1139<br>K                          | 4321 188 2773 99 770 55 770 55 550 3 720 530 30 530 30 340 21 4 60 5 615 44 H C                                            |

| DDO | JECT | TITI |      |
|-----|------|------|------|
| FRU | ノニしょ |      | _⊏ . |

THE PROJECT FOR CONSTRUCTION OF AJILCHIN FLY-OVER IN ULAANBAATAR CITY DESIGNED BY;

CTI Engineering International Co., Ltd.
Chodai Co., Ltd.
International Development Institute

APPROVED BY;

DRAWING TITLE;

ARRANGEMENT OF BEARING

SCALE

DRAWING No. 057

ACCESSARY S=1:4000



### CARRIGE WAY S=1:20







### FACE PLATE S=1:10



### **EXPANSION JOINT**

|      |        |               | A     | d.    | P     | 4     | P     | 8     | P     | 11    | _ A   | 12      |          |        |     | P8W      | ON-A2    |
|------|--------|---------------|-------|-------|-------|-------|-------|-------|-------|-------|-------|---------|----------|--------|-----|----------|----------|
|      |        |               | EJ-1  | EJ-2W | EJ-3W | EJ-4W | EJ-5W | EJ-6W | EJ-7W | EJ-8W | EJ-9W | EJ-10   |          |        |     | EJ-6 ON  | EJ-7 ON  |
|      | L1     | mm            | 17890 | 8890  | 8890  | 8890  | 15947 | 8890  | 8890  | 8890  | 8890  | 17890   | L        | L1     | mm  | 6409     | 6394     |
|      | mm     | 290           | 290   | 305   | 305   | 290   | 290   | 320   | 320