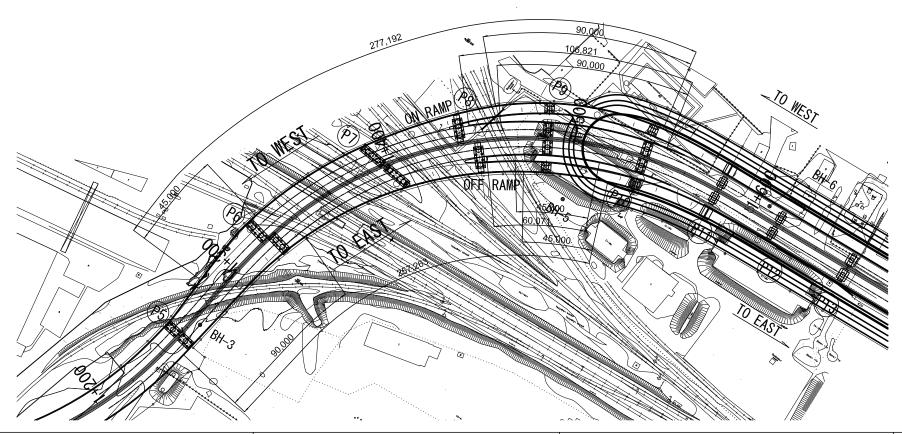

| 1+446.250 1+447.500 L=38.750 1+485.000 1+537.000 1+538.250 L=16.000 1+554.250 1+578.750 1+580.000 L=37.250 1+616.000 1+617.250 L=43.500 1+703.000 1+703.000 1+747.750 L=43.500 1+747.750 L=43.500 1+747.750 L=43.500 1+791.250 L=43.500 1+791.250 | 1+146.750                                        | 1+146.750               | 1+146.750   | 1+146.750      | 1 + 146.750   | 1+146.750                  |

THE PROJECT FOR CONSTRUCTION OF AJILCHIN FLY-OVER IN ULAANBAATAR CITY CTI Engineering International Co., Ltd. Chodai Co., Ltd. International Development Institute

DRAWING TITLE;

**DRAINAGE PLAN** 

SCALE DRAWING No. ACCESSARY S = 1:4000059



# **GUARD FENCE**

## FRONT VIEW S=1:20



## CROSS SECTION S=1:20



## LOCATION S=1:3000



## **WEIGHT LIST**

|          | SECTION | LENGTH | WEIGHT |
|----------|---------|--------|--------|
|          | SECTION | m      | kg     |
| ON-RAMP  | L       | 136    | 1,061  |
| WEST     | L       | 166    | 1,295  |
| EAST     | R       | 206    | 1,607  |
| OFF-RAMP | R       | 81     | 632    |
| TOTAL    |         | 589    | 2,902  |

"A "SECTION S=1:6





PROJECT TITLE;

THE PROJECT FOR CONSTRUCTION OF AJILCHIN FLY-OVER IN ULAANBAATAR CITY

DESIGNED BY;

CTI Engineering International Co., Ltd.
Chodai Co., Ltd.
International Development Institute

APPROVED BY;

DRAWING TITLE;

GUARD FENCE

S=1:3000

DRAWING No.

3000 061 ACCESSARY



# ARRANGEMENT OF STREET LIGHTING

LOCATION S=1:3000



PROJECT TITLE;

THE PROJECT FOR CONSTRUCTION OF

AJILCHIN FLY-OVER IN ULAANBAATAR CITY