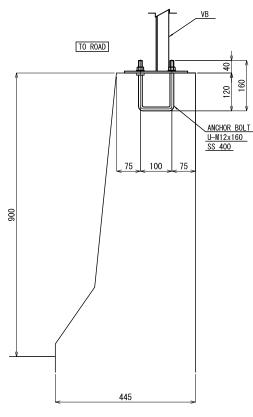

# ARRANGEMENT OF BEARING

| SHOE TOTAL WEIGHT |           |          |        |             |         |  |  |  |  |  |
|-------------------|-----------|----------|--------|-------------|---------|--|--|--|--|--|
| TYPE              | CONDITION | DESIGN   | NUMBER | UNIT WEIGHT | WEIGHT  |  |  |  |  |  |
|                   |           | REACTION |        | (kg/unit)   | (kg)    |  |  |  |  |  |
| Α                 | MOV       | 1500     | 2      | 474         | 948     |  |  |  |  |  |
| В                 | MOV       | 1750     | 8      | 402         | 3,216   |  |  |  |  |  |
| С                 | MOV       | 2000     | 10     | 474         | 4,740   |  |  |  |  |  |
| D                 | MOV       | 2250     | 6      | 570         | 3,420   |  |  |  |  |  |
| Е                 | MOV       | 2500     | 12     | 673         | 8,076   |  |  |  |  |  |
| F                 | MOV       | 3500     | 2      | 1,064       | 2,128   |  |  |  |  |  |
| G                 | MOV       | 4000     | 4      | 1,323       | 5,292   |  |  |  |  |  |
| Н                 | MOV       | 4500     | 6      | 1,474       | 8,844   |  |  |  |  |  |
| I                 | MOV       | 5000     | 4      | 1,744       | 6,976   |  |  |  |  |  |
| J                 | FIX       | 3500     | 2      | 1,461       | 2,922   |  |  |  |  |  |
| K                 | FIX       | 4000     | 10     | 1,756       | 17,560  |  |  |  |  |  |
| L                 | FIX       | 4500     | 12     | 2,095       | 25,140  |  |  |  |  |  |
| М                 | FIX       | 5000     | 10     | 2,430       | 24,300  |  |  |  |  |  |
| N                 | FIX       | 5500     | 2      | 1,854       | 3,708   |  |  |  |  |  |
| 0                 | FIX       | 7500     | 5      | 3,071       | 15,355  |  |  |  |  |  |
| Р                 | FIX       | 8000     | 8      | 3,220       | 25,760  |  |  |  |  |  |
| Q                 | FIX       | 8500     | 3      | 3,973       | 11,919  |  |  |  |  |  |
|                   |           |          |        |             |         |  |  |  |  |  |
| SUM               |           |          | 106    |             | 170,304 |  |  |  |  |  |