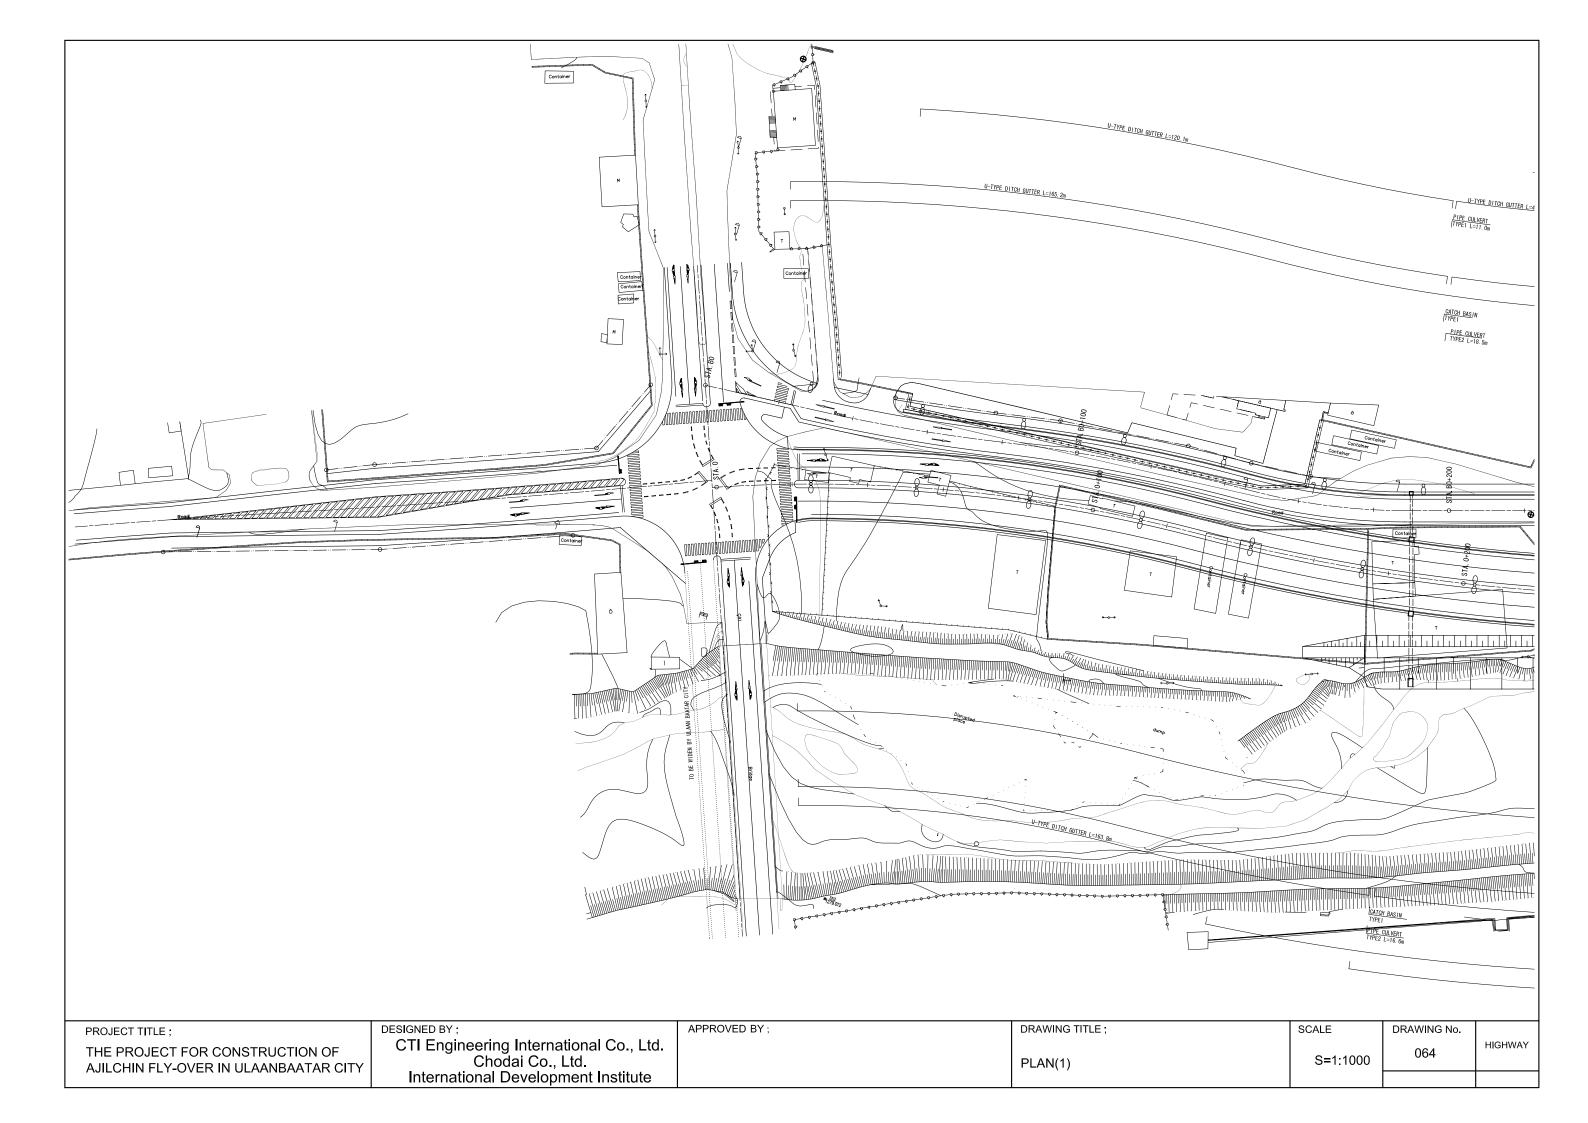

| 136    | 1,061  |
| WEST     | L       | 166    | 1,295  |
| EAST     | R       | 206    | 1,607  |
| OFF-RAMP | R       | 81     | 632    |
| TOTAL    |         | 589    | 2,902  |

"A "SECTION S=1:6





PROJECT TITLE;

THE PROJECT FOR CONSTRUCTION OF AJILCHIN FLY-OVER IN ULAANBAATAR CITY

DESIGNED BY;

CTI Engineering International Co., Ltd.
Chodai Co., Ltd.
International Development Institute

APPROVED BY;

DRAWING TITLE;

GUARD FENCE

S=1:3000

DRAWING No.

3000 061 ACCESSARY



# ARRANGEMENT OF STREET LIGHTING

LOCATION S=1:3000



PROJECT TITLE;

THE PROJECT FOR CONSTRUCTION OF

AJILCHIN FLY-OVER IN ULAANBAATAR CITY

CTI Engineering International Co., Ltd.

Chodai Co., Ltd.

International Development Institute





ARRANGEMENT OF STREET LIGHTING

S = 1:3000

ACCESSARY

062