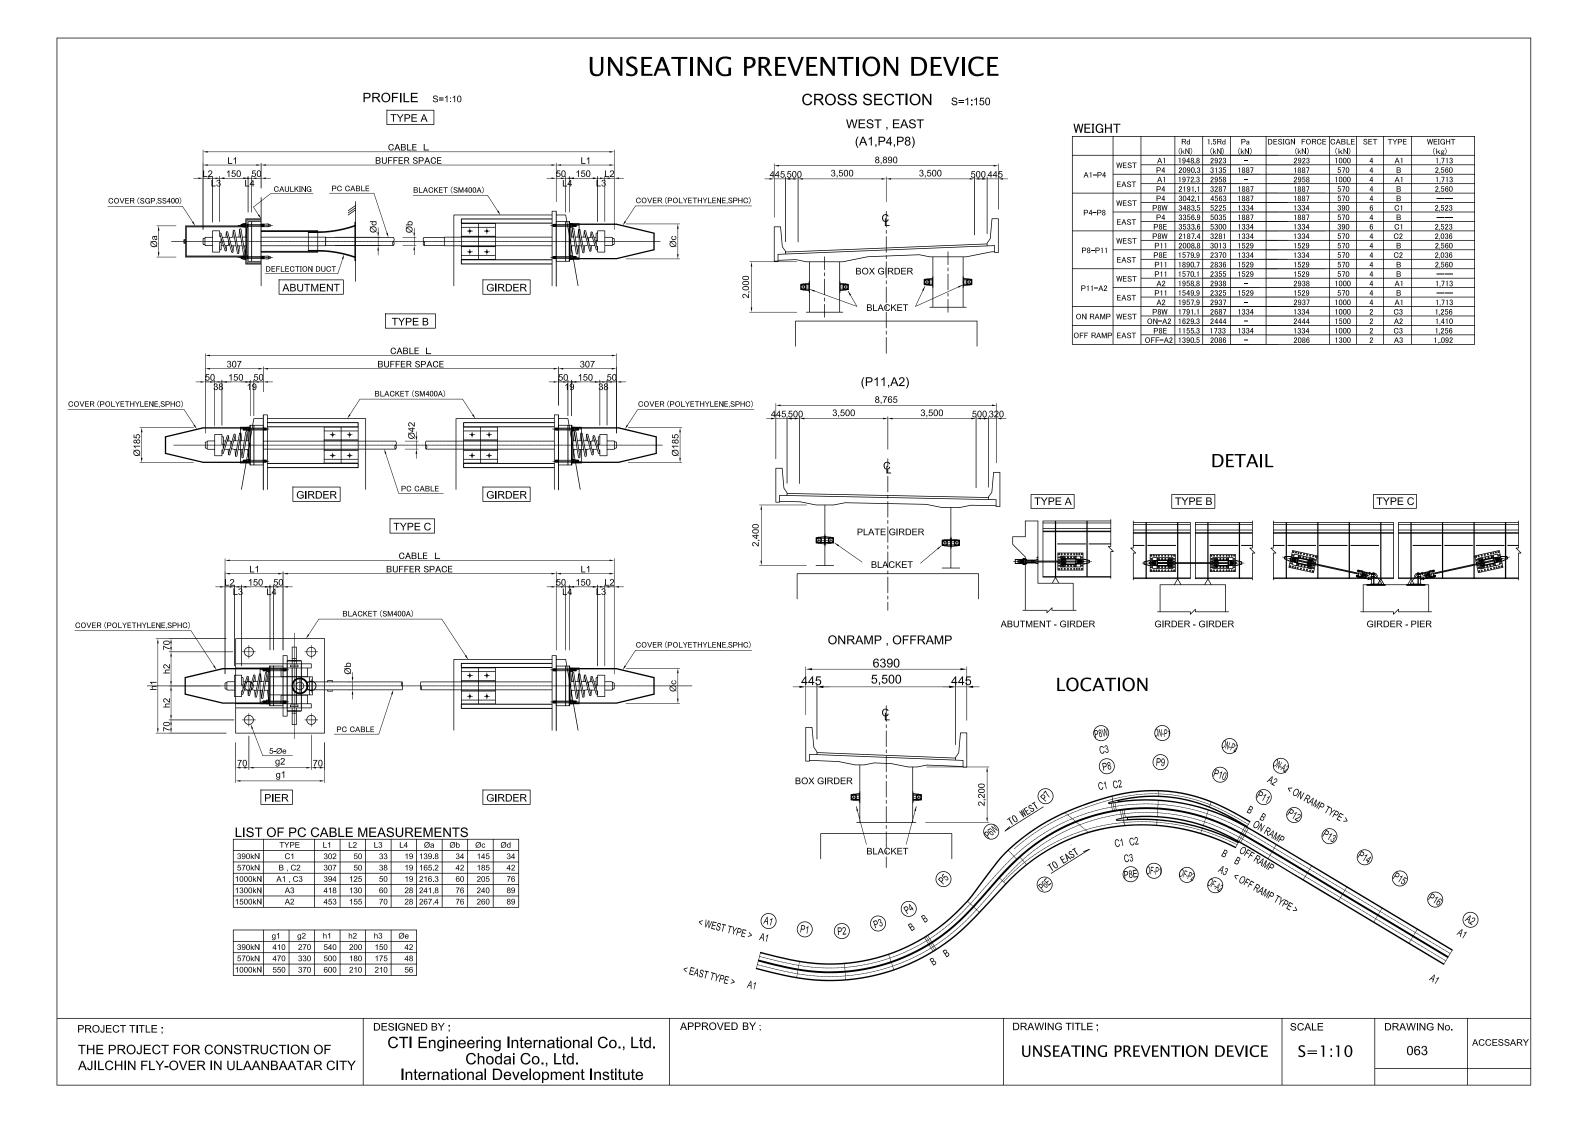

# ARRANGEMENT OF BEARING

| SHOE TOTAL WEIGHT |           |          |        |             |         |  |  |  |  |  |
|-------------------|-----------|----------|--------|-------------|---------|--|--|--|--|--|
| TYPE              | CONDITION | DESIGN   | NUMBER | UNIT WEIGHT | WEIGHT  |  |  |  |  |  |
|                   |           | REACTION |        | (kg/unit)   | (kg)    |  |  |  |  |  |
| Α                 | MOV       | 1500     | 2      | 474         | 948     |  |  |  |  |  |
| В                 | MOV       | 1750     | 8      | 402         | 3,216   |  |  |  |  |  |
| С                 | MOV       | 2000     | 10     | 474         | 4,740   |  |  |  |  |  |
| D                 | MOV       | 2250     | 6      | 570         | 3,420   |  |  |  |  |  |
| Е                 | MOV       | 2500     | 12     | 673         | 8,076   |  |  |  |  |  |
| F                 | MOV       | 3500     | 2      | 1,064       | 2,128   |  |  |  |  |  |
| G                 | MOV       | 4000     | 4      | 1,323       | 5,292   |  |  |  |  |  |
| Н                 | MOV       | 4500     | 6      | 1,474       | 8,844   |  |  |  |  |  |
| I                 | MOV       | 5000     | 4      | 1,744       | 6,976   |  |  |  |  |  |
| J                 | FIX       | 3500     | 2      | 1,461       | 2,922   |  |  |  |  |  |
| K                 | FIX       | 4000     | 10     | 1,756       | 17,560  |  |  |  |  |  |
| L                 | FIX       | 4500     | 12     | 2,095       | 25,140  |  |  |  |  |  |
| М                 | FIX       | 5000     | 10     | 2,430       | 24,300  |  |  |  |  |  |
| N                 | FIX       | 5500     | 2      | 1,854       | 3,708   |  |  |  |  |  |
| 0                 | FIX       | 7500     | 5      | 3,071       | 15,355  |  |  |  |  |  |
| Р                 | FIX       | 8000     | 8      | 3,220       | 25,760  |  |  |  |  |  |
| Q                 | FIX       | 8500     | 3      | 3,973       | 11,919  |  |  |  |  |  |
|                   |           |          |        |             |         |  |  |  |  |  |
| SUM               |           |          | 106    |             | 170,304 |  |  |  |  |  |

# LOCATION