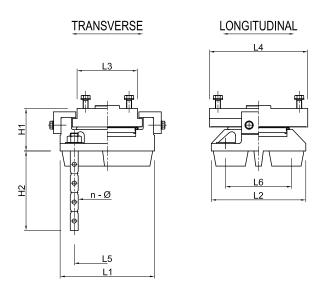

# ARRANGEMENT OF BEARING

| SHOE TOTAL WEIGHT |           |          |        |             |         |  |  |  |  |  |
|-------------------|-----------|----------|--------|-------------|---------|--|--|--|--|--|
| TYPE              | CONDITION | DESIGN   | NUMBER | UNIT WEIGHT | WEIGHT  |  |  |  |  |  |
|                   |           | REACTION |        | (kg/unit)   | (kg)    |  |  |  |  |  |
| Α                 | MOV       | 1500     | 2      | 474         | 948     |  |  |  |  |  |
| В                 | MOV       | 1750     | 8      | 402         | 3,216   |  |  |  |  |  |
| С                 | MOV       | 2000     | 10     | 474         | 4,740   |  |  |  |  |  |
| D                 | MOV       | 2250     | 6      | 570         | 3,420   |  |  |  |  |  |
| Е                 | MOV       | 2500     | 12     | 673         | 8,076   |  |  |  |  |  |
| F                 | MOV       | 3500     | 2      | 1,064       | 2,128   |  |  |  |  |  |
| G                 | MOV       | 4000     | 4      | 1,323       | 5,292   |  |  |  |  |  |
| Н                 | MOV       | 4500     | 6      | 1,474       | 8,844   |  |  |  |  |  |
| I                 | MOV       | 5000     | 4      | 1,744       | 6,976   |  |  |  |  |  |
| J                 | FIX       | 3500     | 2      | 1,461       | 2,922   |  |  |  |  |  |
| K                 | FIX       | 4000     | 10     | 1,756       | 17,560  |  |  |  |  |  |
| L                 | FIX       | 4500     | 12     | 2,095       | 25,140  |  |  |  |  |  |
| М                 | FIX       | 5000     | 10     | 2,430       | 24,300  |  |  |  |  |  |
| N                 | FIX       | 5500     | 2      | 1,854       | 3,708   |  |  |  |  |  |
| 0                 | FIX       | 7500     | 5      | 3,071       | 15,355  |  |  |  |  |  |
| Р                 | FIX       | 8000     | 8      | 3,220       | 25,760  |  |  |  |  |  |
| Q                 | FIX       | 8500     | 3      | 3,973       | 11,919  |  |  |  |  |  |
|                   |           |          |        |             |         |  |  |  |  |  |
| SUM               |           |          | 106    |             | 170,304 |  |  |  |  |  |