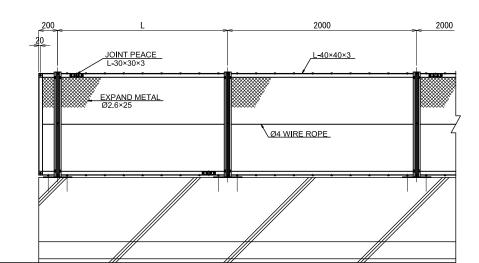

| 1+446.250 1+447.500 L=38.750 1+485.000 1+537.000 1+538.250 L=16.000 1+554.250 1+578.750 1+580.000 L=37.250 1+616.000 1+617.250 L=43.500 1+703.000 1+703.000 1+747.750 L=43.500 1+747.750 L=43.500 1+747.750 L=43.500 1+791.250 L=43.500 1+791.250 | 1+146.750                                        | 1+146.750               | 1+146.750   | 1+146.750      | 1 + 146.750   | 1+146.750                  |

THE PROJECT FOR CONSTRUCTION OF AJILCHIN FLY-OVER IN ULAANBAATAR CITY CTI Engineering International Co., Ltd. Chodai Co., Ltd. International Development Institute

DRAWING TITLE;

**DRAINAGE PLAN** 

SCALE DRAWING No. ACCESSARY S = 1:4000059



# **GUARD FENCE**

## FRONT VIEW S=1:20



## CROSS SECTION S=1:20



## LOCATION S=1:3000



## **WEIGHT LIST**

|          | SECTION | LENGTH | WEIGHT |
|----------|---------|--------|--------|
|          | SECTION | m      | kg     |
| ON-RAMP  | L       | 136    | 1,061  |
| WEST     | L       | 166    | 1,295  |
| EAST     | R       | 206    | 1,607  |
| OFF-RAMP | R       | 81     | 632    |
| TOTAL    |         | 589    | 2,902  |

"A "SECTION S=1:6





PROJECT TITLE;

THE PROJECT FOR CONSTRUCTION OF AJILCHIN FLY-OVER IN ULAANBAATAR CITY

DESIGNED BY;

CTI Engineering International Co., Ltd.
Chodai Co., Ltd.
International Development Institute

APPROVED BY;

DRAWING TITLE;

GUARD FENCE

S=1:3000

DRAWING No.

3000 061 ACCESSARY



# ARRANGEMENT OF STREET LIGHTING

LOCATION S=1:3000



PROJECT TITLE;

THE PROJECT FOR CONST