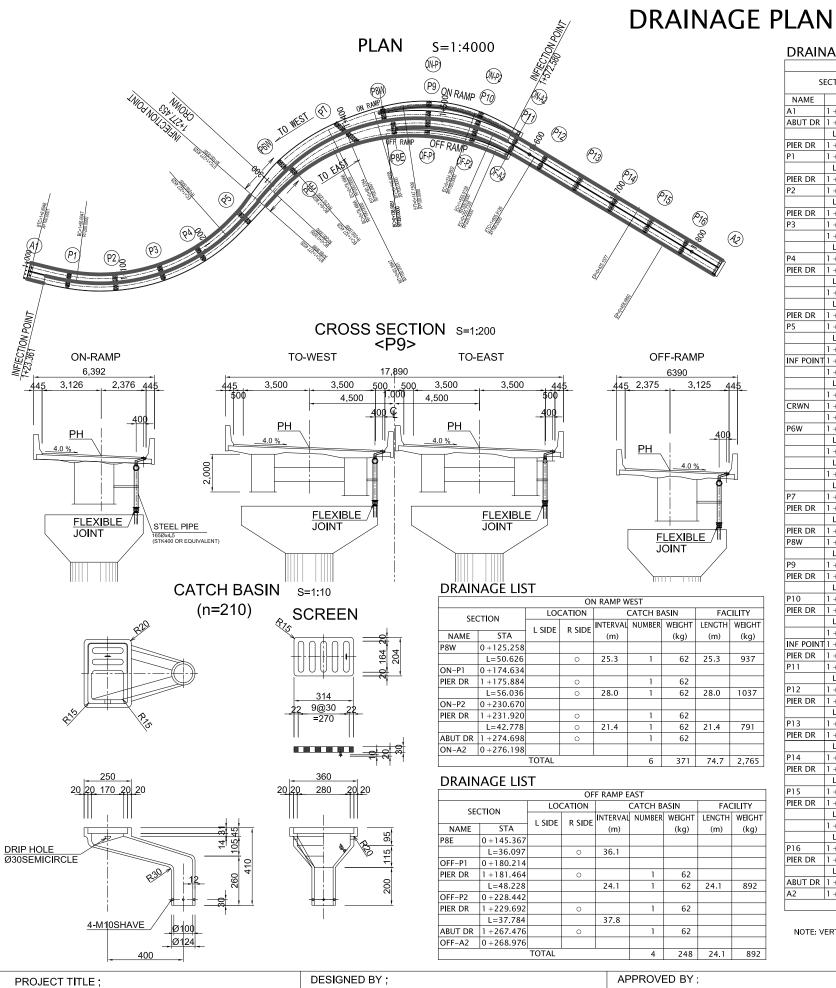

| Т      | mm            |       | 58    | 59    | 59    | 58    | 58    | 60    | 60    | 56    | ]       |          | L4     | mm  | 85       | 65       |
|      | WEIGHT | kg            |       | 3823  | 3836  | 3836  | 7384  | 3823  | 3867  | 3867  | 3778  |         |          | Т      | mm  | 56       | 49       |
|      |        |               |       |       |       |       |       |       |       |       |       |         |          | WEIGHT | ka  | 2788     | 2607     |

**PLAN** S=1:3000



PROJECT TITLE;

THE PROJECT FOR CONSTRUCTION OF AJILCHIN FLY-OVER IN ULAANBAATAR CITY DESIGNED BY;

CTI Engineering International Co., Ltd. Chodai Co., Ltd. International Development Institute

APPROVED BY;

DRAWING TITLE;

**EXPANSION JOINT** 

SCALE DRAWING No. 058 S=1:3000

ACCESSARY



#### DRAINAGE LIST

|                                                              | IAGE LIS                                                                                                                                                                                                                         | <u>'                                    </u> |         | WECT                     |                             |                                                        |                             |                             |  |
|--------------------------------------------------------------|--------------------------------------------------------------------------------------------------------------------------------------------------------------------------------------------