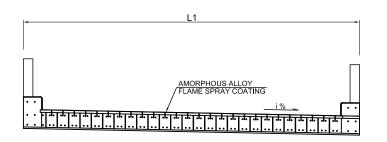

r>340<br>4<br>845<br>1378<br>L<br>2<br>3AMP TC<br>OFF-A2<br>MOV<br>1554<br>859<br>500<br>500<br>3200<br>490<br>350<br>320<br>490<br>350<br>360<br>360<br>360<br>360<br>360 | 3925<br>2411<br>720<br>720<br>510<br>6200<br>490<br>34<br>75<br>7155<br>1139<br>K                          | 4321 188 2773 99 770 55 770 55 550 3 720 530 30 530 30 340 21 4 60 5 615 44 H C                                            |

| DDO | JECT | TITI |      |
|-----|------|------|------|
| FRU | ノニしょ |      | _⊏ . |

THE PROJECT FOR CONSTRUCTION OF AJILCHIN FLY-OVER IN ULAANBAATAR CITY DESIGNED BY;

CTI Engineering International Co., Ltd.
Chodai Co., Ltd.
International Development Institute

APPROVED BY;

DRAWING TITLE;

ARRANGEMENT OF BEARING

SCALE

DRAWING No. 057

ACCESSARY S=1:4000



### CARRIGE WAY S=1:20







### FACE PLATE S=1:10



### **EXPANSION JOINT**

|      |        |               | A     | d.    | P     | 4     | P     | 8     | P     | 11    | _ A   | 12      |          |        |     | P8W      | ON-A2    |
|------|--------|---------------|-------|-------|-------|-------|-------|-------|-------|-------|-------|---------|----------|--------|-----|----------|----------|
|      |        |               | EJ-1  | EJ-2W | EJ-3W | EJ-4W | EJ-5W | EJ-6W | EJ-7W | EJ-8W | EJ-9W | EJ-10   |          |        |     | EJ-6 ON  | EJ-7 ON  |
|      | L1     | mm            | 17890 | 8890  | 8890  | 8890  | 15947 | 8890  | 8890  | 8890  | 8890  | 17890   | L        | L1     | mm  | 6409     | 6394     |
|      | mm     | 290           | 290   | 305   | 305   | 290   | 290   | 320   | 320   |