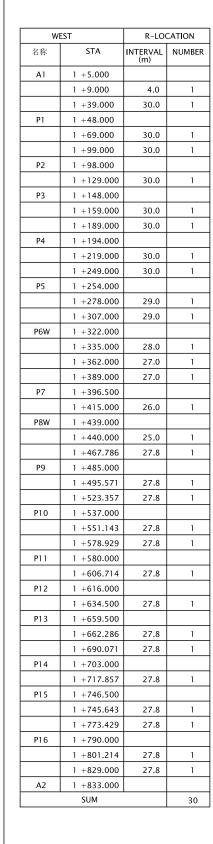

**GUARD FENCE**

## FRONT VIEW S=1:20



## CROSS SECTION S=1:20



## LOCATION S=1:3000



## **WEIGHT LIST**

|          | SECTION | LENGTH | WEIGHT |
|----------|---------|--------|--------|
|          | SECTION | m      | kg     |
| ON-RAMP  | L       | 136    | 1,061  |
| WEST     | L       | 166    | 1,295  |
| EAST     | R       | 206    | 1,607  |
| OFF-RAMP | R       | 81     | 632    |
| TOTAL    |         | 589    | 2,902  |

"A "SECTION S=1:6





PROJECT TITLE;

THE PROJECT FOR CONSTRUCTION OF AJILCHIN FLY-OVER IN ULAANBAATAR CITY

DESIGNED BY;

CTI Engineering International Co., Ltd.
Chodai Co., Ltd.
International Development Institute

APPROVED BY;

DRAWING TITLE;

GUARD FENCE

S=1:3000

DRAWING No.

3000 061 ACCESSARY



# ARRANGEMENT OF STREET LIGHTING

LOCATION S=1:3000



PROJECT TITLE;

THE PROJECT FOR CONSTRUCTION OF

AJILCHIN FLY-OVER IN ULAANBAATAR CITY

CTI Engineering International Co., Ltd.

Chodai Co., Ltd.

International Development Institute





ARRANGEMENT OF STREET LIGHTING

S = 1:3000

ACCESSARY

062