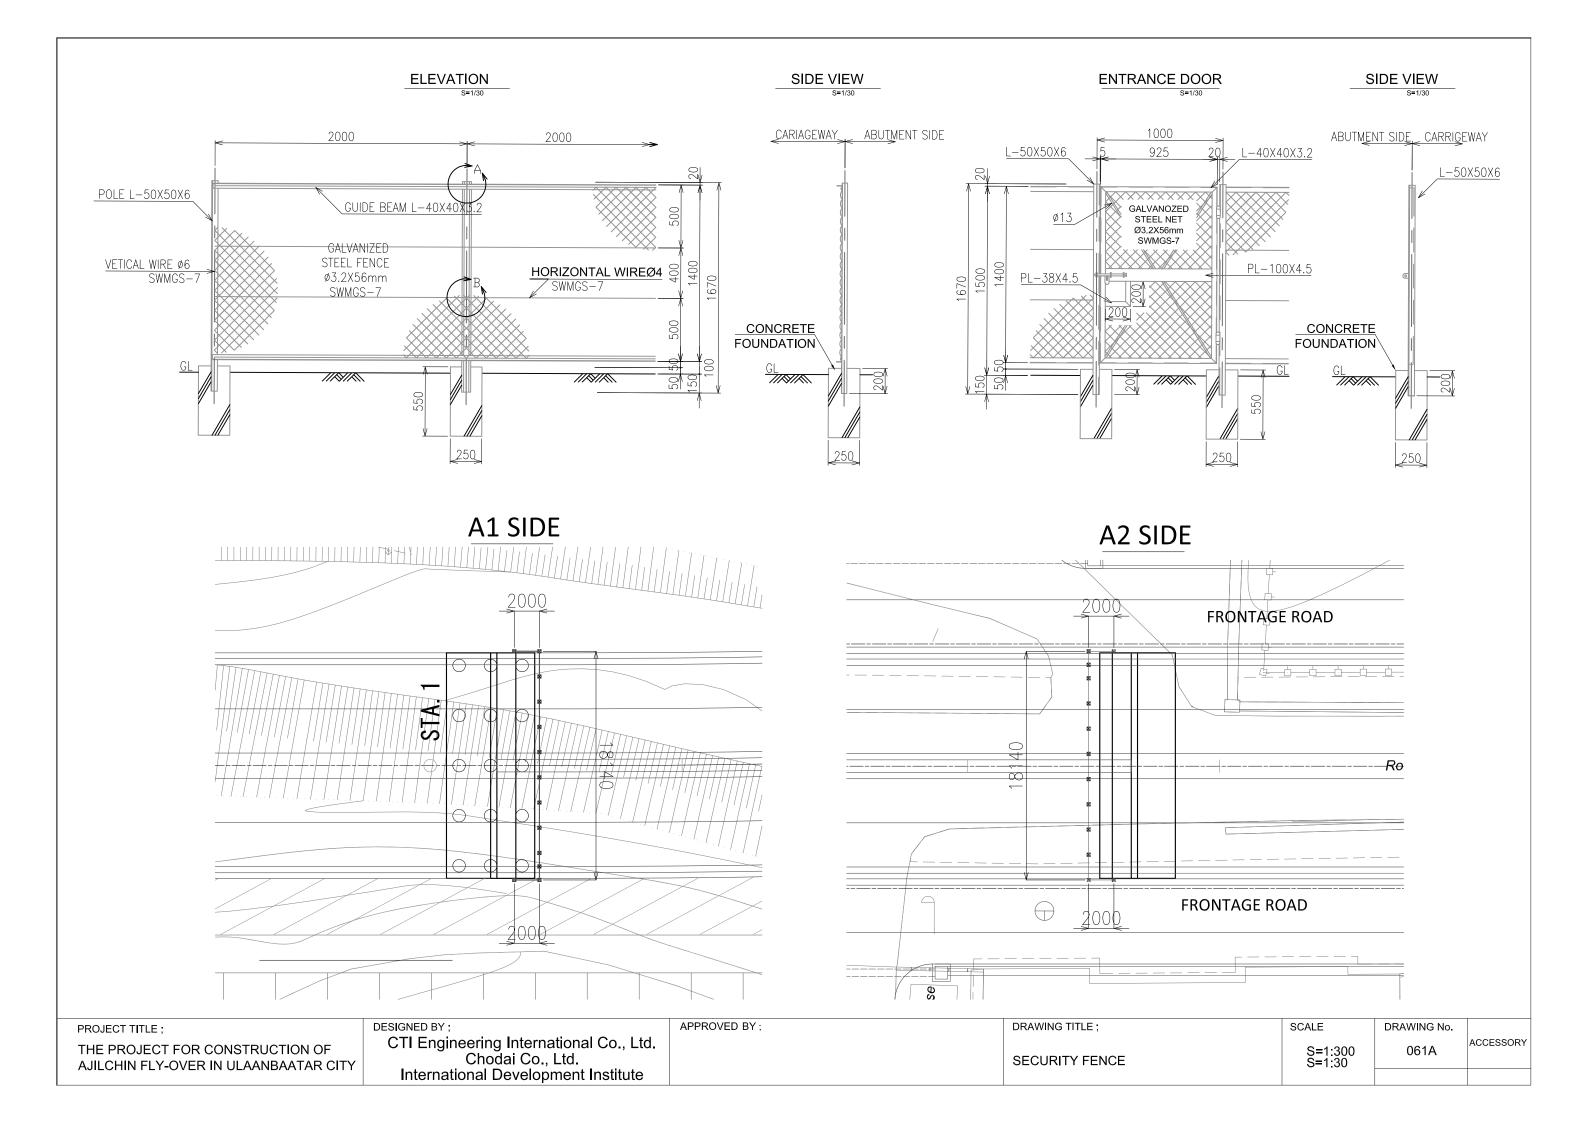

LAN** 

SCALE DRAWING No. ACCESSARY S = 1:4000059



# **GUARD FENCE**

## FRONT VIEW S=1:20



## CROSS SECTION S=1:20



## LOCATION S=1:3000



## **WEIGHT LIST**

|          | SECTION | LENGTH | WEIGHT |
|----------|---------|--------|--------|
|          | SECTION | m      | kg     |
| ON-RAMP  | L       | 136    | 1,061  |
| WEST     | L       | 166    | 1,295  |
| EAST     | R       | 206    | 1,607  |
| OFF-RAMP | R       | 81     | 632    |
| TOTAL    |         | 589    | 2,902  |

"A "SECTION S=1:6





PROJECT TITLE;

THE PROJECT FOR CONSTRUCTION OF AJILCHIN FLY-OVER IN ULAANBAATAR CITY

DESIGNED BY;

CTI Engineering International Co., Ltd.
Chodai Co., Ltd.
International Development Institute

APPROVED BY;

DRAWING TITLE;

GUARD FENCE

S=1:3000

DRAWING No.

3000 061 ACCESSARY



# ARRANGEMENT OF STREET LIGHTING

LOCATION S=1:3000



PROJECT TITLE;

THE PROJECT FOR CONSTRUCTION OF

AJILCHIN FLY-OVER IN ULAANBAATAR CITY

CTI Engineering International Co., Ltd.

Chodai Co., Ltd.

International Development Institute





ARRANGEMENT OF STREET LIGHTING

S = 1:3000

ACCESSARY

062