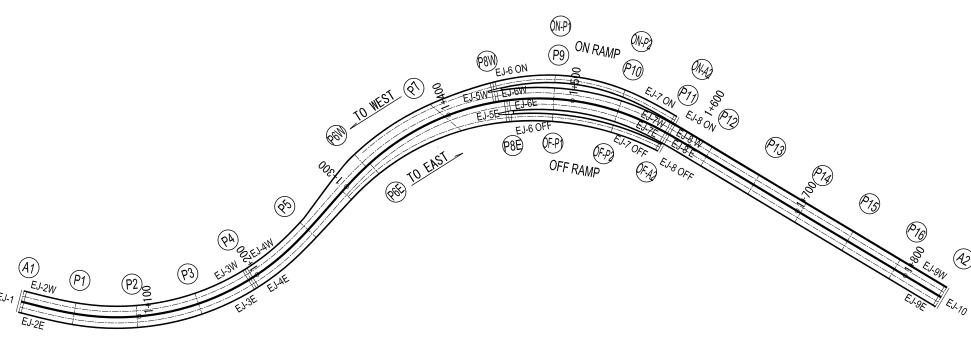

| 85    | 85    | 95    | 95    | 80    | ] -   |       | L2    | mm      | 275      | 215    |     |          |          |
|      | L4     | mm            | 1     | 90    | 95    | 95    | 90    | 90    | 100   | 100   | 85    |         | OFF-RAMP | L3     | mm  | 80       | 60       |
|      | Т      | mm            |       | 58    | 59    | 59    | 58    | 58    | 60    | 60    | 56    | ]       |          | L4     | mm  | 85       | 65       |
|      | WEIGHT | kg            |       | 3823  | 3836  | 3836  | 7384  | 3823  | 3867  | 3867  | 3778  |         |          | Т      | mm  | 56       | 49       |
|      |        |               |       |       |       |       |       |       |       |       |       |         |          | WEIGHT | ka  | 2788     | 2607     |

**PLAN** S=1:3000



PROJECT TITLE;

THE PROJECT FOR CONSTRUCTION OF AJILCHIN FLY-OVER IN ULAANBAATAR CITY DESIGNED BY;

CTI Engineering International Co., Ltd. Chodai Co., Ltd. International Development Institute

APPROVED BY;

DRAWING TITLE;

**EXPANSION JOINT** 

SCALE DRAWING No. 058 S=1:3000

ACCESSARY



#### DRAINAGE LIST

|                                                              | IAGE LIS                                                                                                                                                                                                                         | <u>'                                    </u> |         | WECT                     |                             |                                                        |