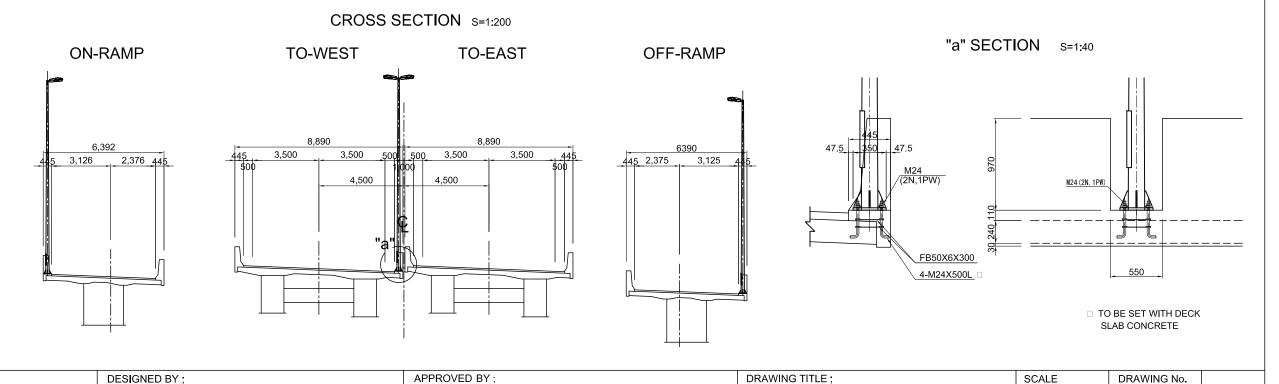

----|
|          | SECTION | m      | kg     |
| ON-RAMP  | L       | 136    | 1,061  |
| WEST     | L       | 166    | 1,295  |
| EAST     | R       | 206    | 1,607  |
| OFF-RAMP | R       | 81     | 632    |
| TOTAL    |         | 589    | 2,902  |

"A "SECTION S=1:6





PROJECT TITLE;

THE PROJECT FOR CONSTRUCTION OF AJILCHIN FLY-OVER IN ULAANBAATAR CITY

DESIGNED BY;

CTI Engineering International Co., Ltd.
Chodai Co., Ltd.
International Development Institute

APPROVED BY;

DRAWING TITLE;

GUARD FENCE

S=1:3000

DRAWING No.

3000 061 ACCESSARY



# ARRANGEMENT OF STREET LIGHTING

LOCATION S=1:3000



PROJECT TITLE;

THE PROJECT FOR CONSTRUCTION OF

AJILCHIN FLY-OVER IN ULAANBAATAR CITY

CTI Engineering International Co., Ltd.

Chodai Co., Ltd.

International Development Institute





ARRANGEMENT OF STREET LIGHTING

S = 1:3000

ACCESSARY

062