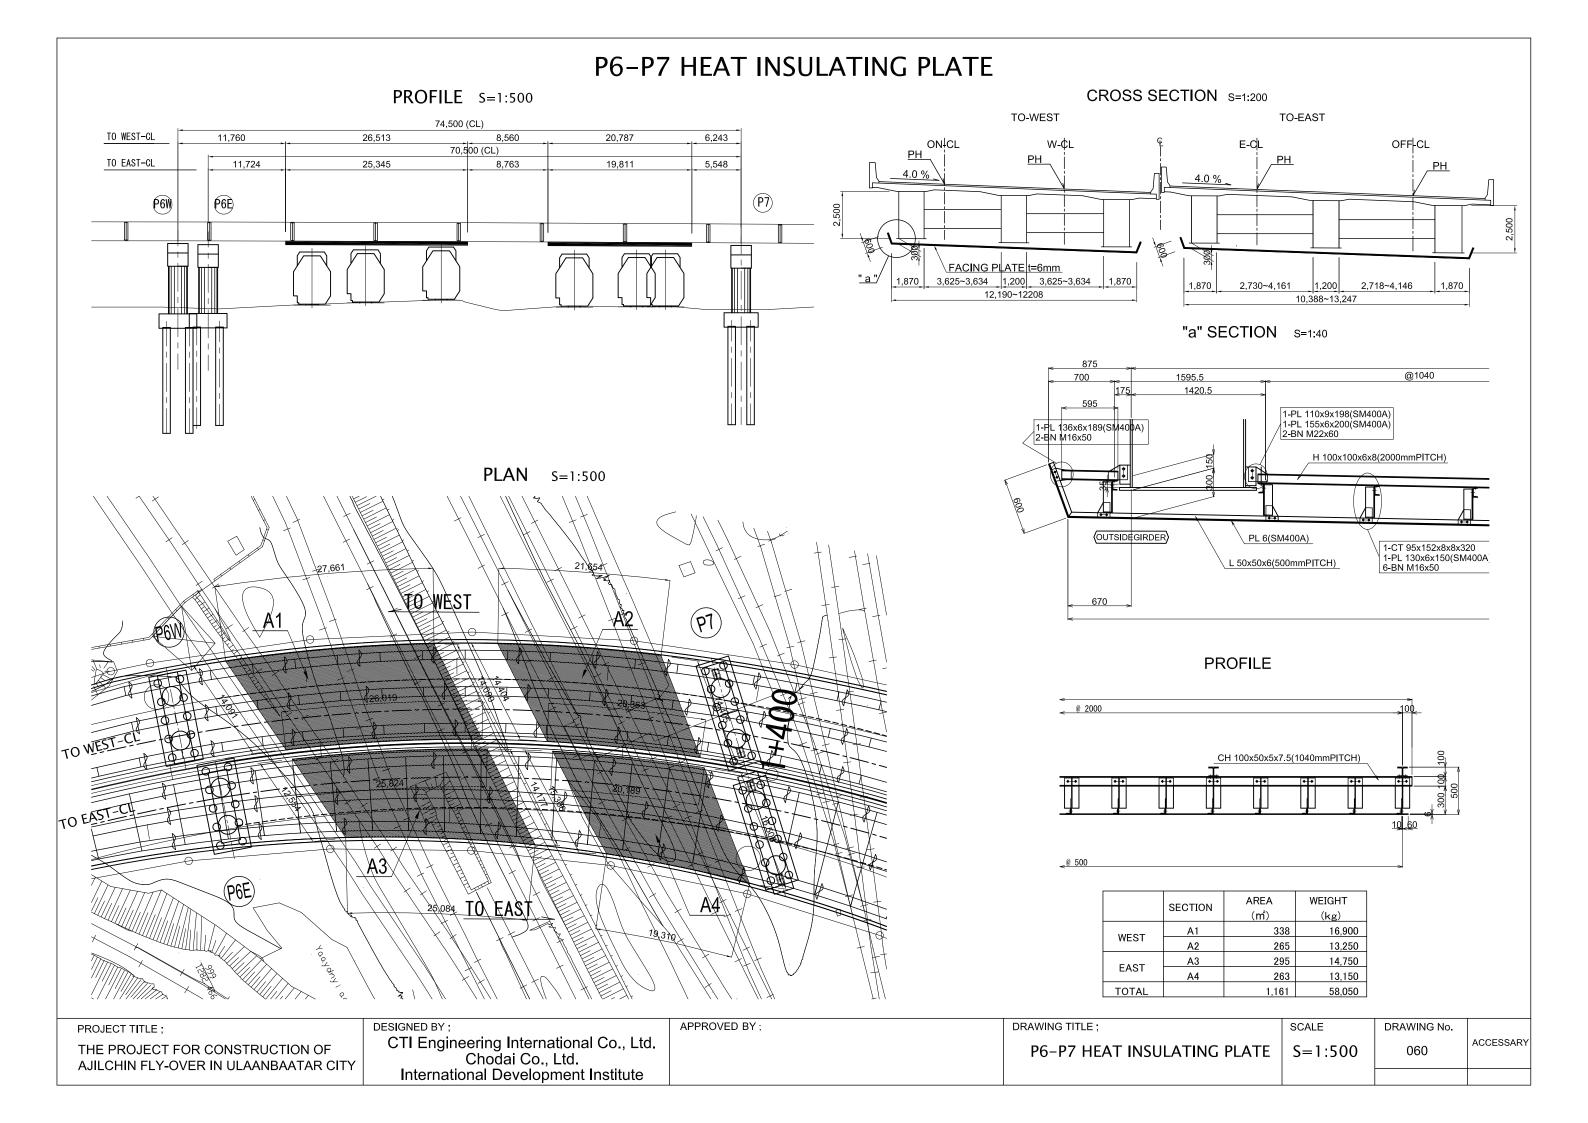

# ARRANGEMENT OF BEARING

| SHOE TOTAL WEIGHT |           |          |        |             |         |  |  |  |  |  |
|-------------------|-----------|----------|--------|-------------|---------|--|--|--|--|--|
| TYPE              | CONDITION | DESIGN   | NUMBER | UNIT WEIGHT | WEIGHT  |  |  |  |  |  |
|                   |           | REACTION |        | (kg/unit)   | (kg)    |  |  |  |  |  |
| Α                 | MOV       | 1500     | 2      | 474         | 948     |  |  |  |  |  |
| В                 | MOV       | 1750     | 8      | 402         | 3,216   |  |  |  |  |  |
| С                 | MOV       | 2000     | 10     | 474         | 4,740   |  |  |  |  |  |
| D                 | MOV       | 2250     | 6      | 570         | 3,420   |  |  |  |  |  |
| Е                 | MOV       | 2500     | 12     | 673         | 8,076   |  |  |  |  |  |
| F                 | MOV       | 3500     | 2      | 1,064       | 2,128   |  |  |  |  |  |
| G                 | MOV       | 4000     | 4      | 1,323       | 5,292   |  |  |  |  |  |
| Н                 | MOV       | 4500     | 6      | 1,474       | 8,844   |  |  |  |  |  |
| I                 | MOV       | 5000     | 4      | 1,744       | 6,976   |  |  |  |  |  |
| J                 | FIX       | 3500     | 2      | 1,461       | 2,922   |  |  |  |  |  |
| K                 | FIX       | 4000     | 10     | 1,756       | 17,560  |  |  |  |  |  |
| L                 | FIX       | 4500     | 12     | 2,095       | 25,140  |  |  |  |  |  |
| М                 | FIX       | 5000     | 10     | 2,430       | 24,300  |  |  |  |  |  |
| N                 | FIX       | 5500     | 2      | 1,854       | 3,708   |  |  |  |  |  |
| 0                 | FIX       | 7500     | 5      | 3,071       | 15,355  |  |  |  |  |  |
| Р                 | FIX       | 8000     | 8      | 3,220       | 25,760  |  |  |  |  |  |
| Q                 | FIX       | 8500     | 3      | 3,973       | 11,919  |  |  |  |  |  |
|                   |           |          |        |             |         |  |  |  |  |  |
| SUM               |           |          | 106    |             | 170,304 |  |  |  |  |  |