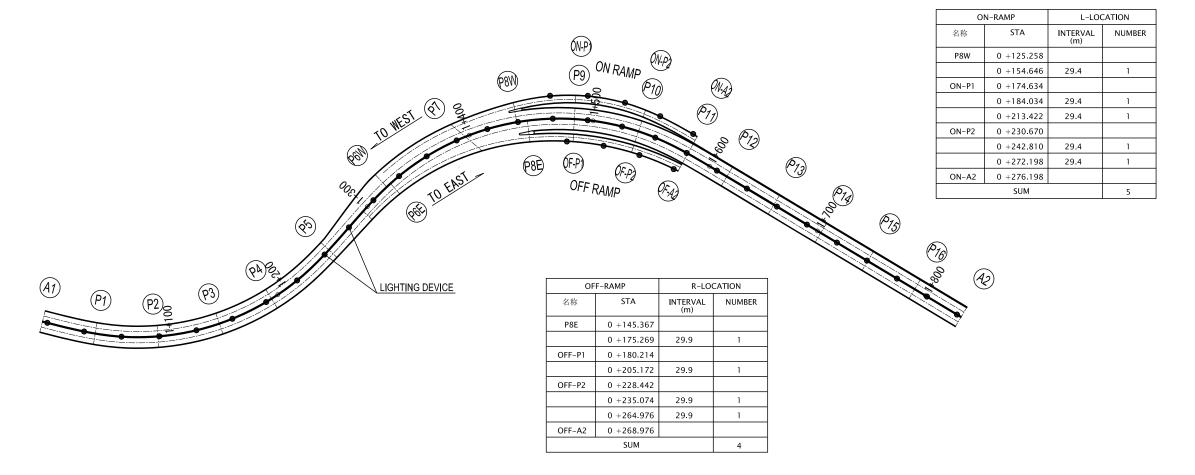

------|
|          | SECTION | m      | kg     |
| ON-RAMP  | L       | 136    | 1,061  |
| WEST     | L       | 166    | 1,295  |
| EAST     | R       | 206    | 1,607  |
| OFF-RAMP | R       | 81     | 632    |
| TOTAL    |         | 589    | 2,902  |

"A "SECTION S=1:6





PROJECT TITLE;

THE PROJECT FOR CONSTRUCTION OF AJILCHIN FLY-OVER IN ULAANBAATAR CITY

DESIGNED BY;

CTI Engineering International Co., Ltd.
Chodai Co., Ltd.
International Development Institute

APPROVED BY;

DRAWING TITLE;

GUARD FENCE

S=1:3000

DRAWING No.

3000 061 ACCESSARY



# ARRANGEMENT OF STREET LIGHTING

LOCATION S=1:3000



PROJECT TITLE;

THE PROJECT FOR CONSTRUCTION OF

AJILCHIN FLY-OVER IN ULAANBAATAR CITY

CTI Engineering International Co., Ltd.

Chodai Co., Ltd.

International Development Institute





ARRANGEMENT OF STREET LIGHTING

S = 1:3000

ACCESSARY

062