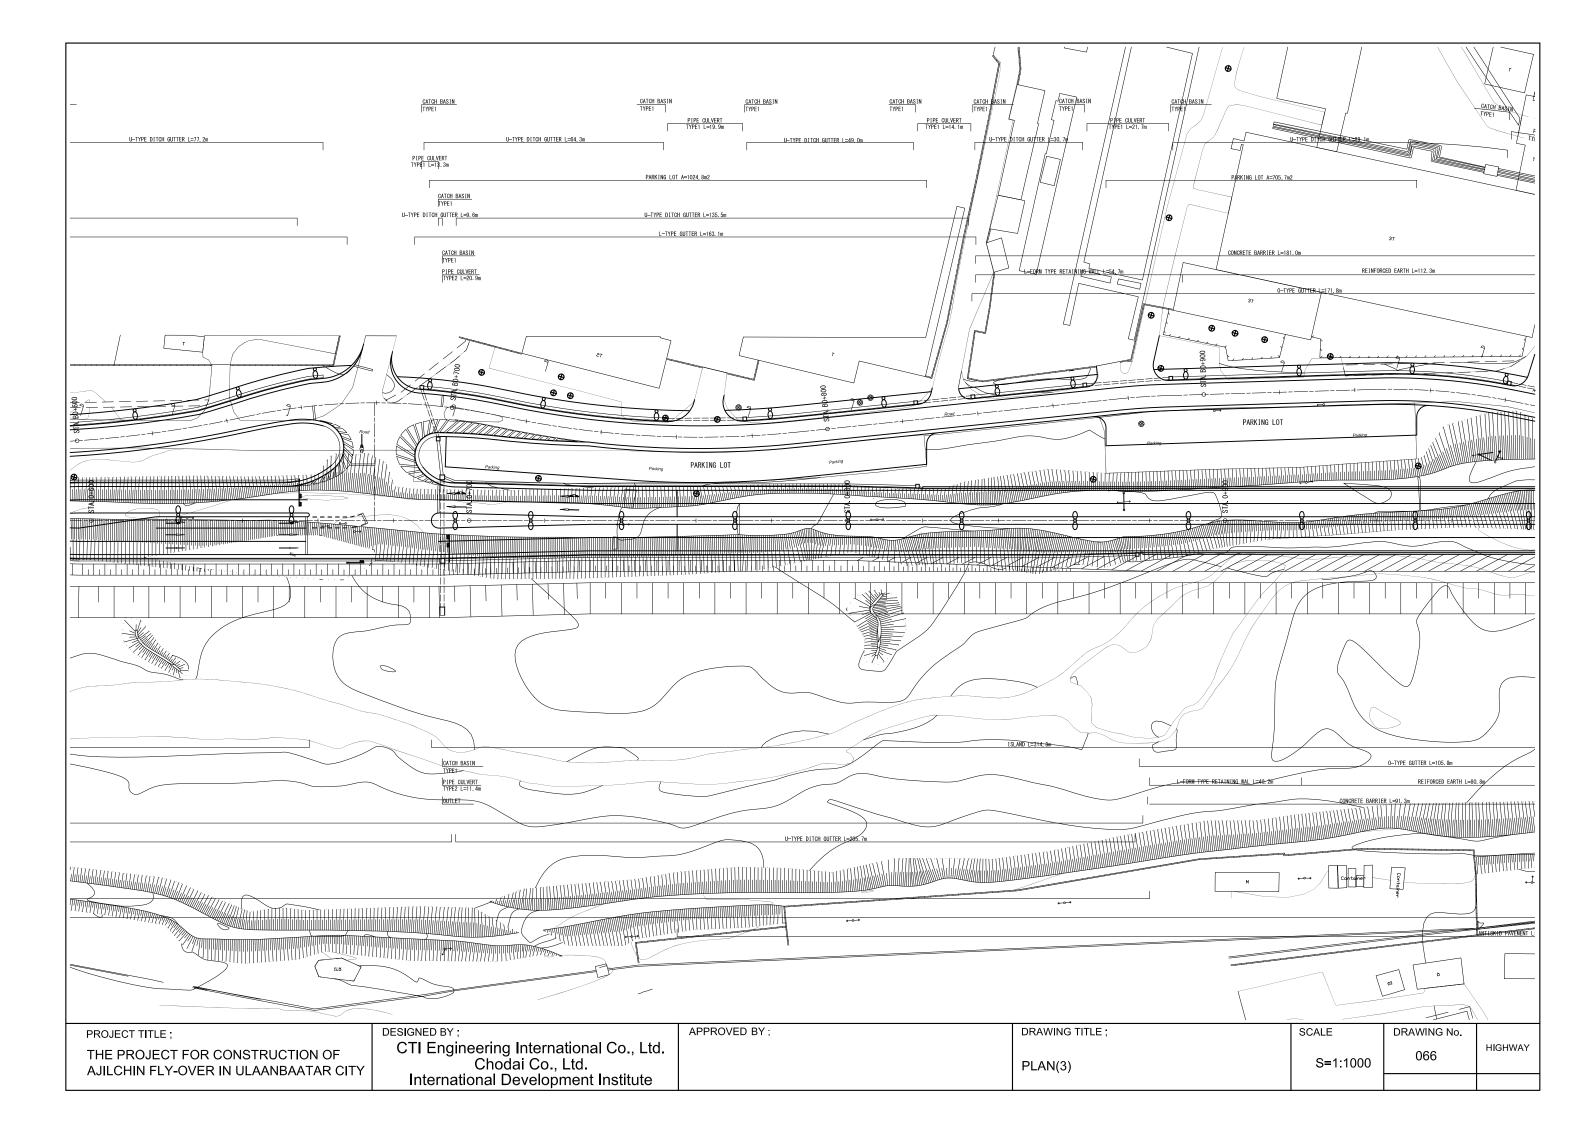

| 136    | 1,061  |
| WEST     | L       | 166    | 1,295  |
| EAST     | R       | 206    | 1,607  |
| OFF-RAMP | R       | 81     | 632    |
| TOTAL    |         | 589    | 2,902  |

"A "SECTION S=1:6





PROJECT TITLE;

THE PROJECT FOR CONSTRUCTION OF AJILCHIN FLY-OVER IN ULAANBAATAR CITY

DESIGNED BY;

CTI Engineering International Co., Ltd.
Chodai Co., Ltd.
International Development Institute

APPROVED BY;

DRAWING TITLE;

GUARD FENCE

S=1:3000

DRAWING No.

3000 061 ACCESSARY



# ARRANGEMENT OF STREET LIGHTING

LOCATION S=1:3000



PROJECT TITLE;

THE PROJECT FOR CONSTRUCTION OF

AJILCHIN FLY-OVER IN ULAANBAATAR CITY

CTI Engineering International Co., Ltd.

Chodai Co., Ltd.

International Development Institute





ARRANGEMENT OF STREET LIGHTING

S = 1:3000

ACCESSARY

062