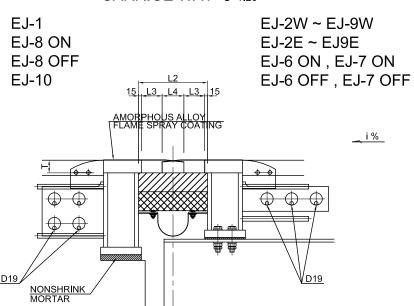

# ARRANGEMENT OF BEARING

| SHOE TOTAL WEIGHT |           |          |        |             |         |  |  |  |  |  |
|-------------------|-----------|----------|--------|-------------|---------|--|--|--|--|--|
| TYPE              | CONDITION | DESIGN   | NUMBER | UNIT WEIGHT | WEIGHT  |  |  |  |  |  |
|                   |           | REACTION |        | (kg/unit)   | (kg)    |  |  |  |  |  |
| Α                 | MOV       | 1500     | 2      | 474         | 948     |  |  |  |  |  |
| В                 | MOV       | 1750     | 8      | 402         | 3,216   |  |  |  |  |  |
| С                 | MOV       | 2000     | 10     | 474         | 4,740   |  |  |  |  |  |
| D                 | MOV       | 2250     | 6      | 570         | 3,420   |  |  |  |  |  |
| Е                 | MOV       | 2500     | 12     | 673         | 8,076   |  |  |  |  |  |
| F                 | MOV       | 3500     | 2      | 1,064       | 2,128   |  |  |  |  |  |
| G                 | MOV       | 4000     | 4      | 1,323       | 5,292   |  |  |  |  |  |
| Н                 | MOV       | 4500     | 6      | 1,474       | 8,844   |  |  |  |  |  |
| I                 | MOV       | 5000     | 4      | 1,744       | 6,976   |  |  |  |  |  |
| J                 | FIX       | 3500     | 2      | 1,461       | 2,922   |  |  |  |  |  |
| K                 | FIX       | 4000     | 10     | 1,756       | 17,560  |  |  |  |  |  |
| L                 | FIX       | 4500     | 12     | 2,095       | 25,140  |  |  |  |  |  |
| М                 | FIX       | 5000     | 10     | 2,430       | 24,300  |  |  |  |  |  |
| N                 | FIX       | 5500     | 2      | 1,854       | 3,708   |  |  |  |  |  |
| 0                 | FIX       | 7500     | 5      | 3,071       | 15,355  |  |  |  |  |  |
| Р                 | FIX       | 8000     | 8      | 3,220       | 25,760  |  |  |  |  |  |
| Q                 | FIX       | 8500     | 3      | 3,973       | 11,919  |  |  |  |  |  |
|                   |           |          |        |             |         |  |  |  |  |  |
| SUM               |           |          | 106    |             | 170,304 |  |  |  |  |  |