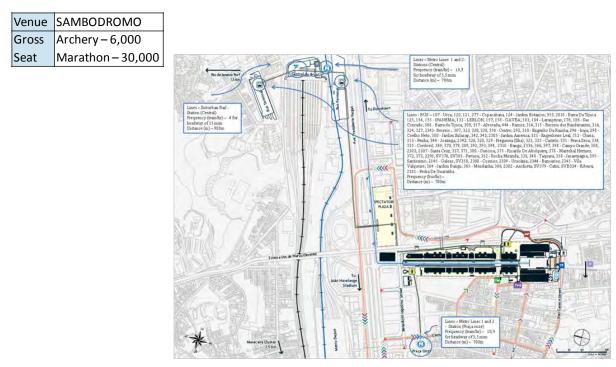

### [Transportation System by Venue]

Figure 3-97 Transport System of Maracana Stadium

Figure 3-98 Transport System of Sambodromo

3) Rio Stadium

The demand characteristics of Rio Stadium are as follows:

- Peak demand: about 30,000 per hour;
- Large stadium for track and field (capacity: 60,000);
- SuperVIA station is adjacent but Metro station is about 3 km away; and
- Local bus stops are also located.