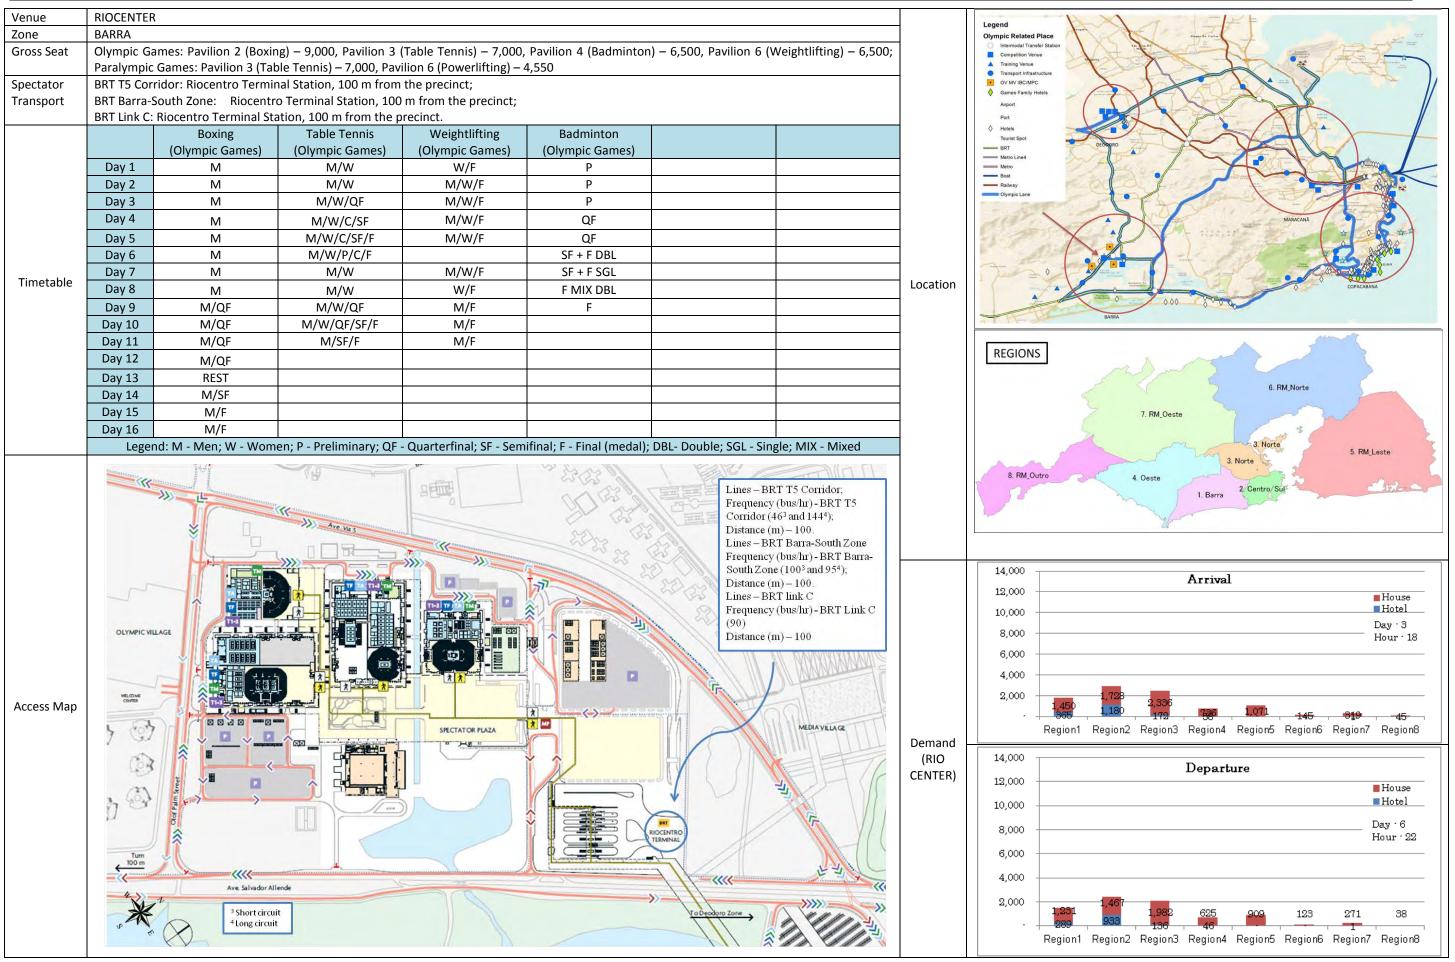

Figure 3-94 Transport System of Rio Olympic Park

| Venue | RIOCENTER                          |
|-------|------------------------------------|
| Gross | Pavilion 2 (Boxing) -9,000         |
| Seat  | Pavilion 3 (Table Tennis) – 7,000  |
|       | Pavilion 4 (Badminton) – 6,500     |
|       | Pavilion 6 (Weightlifting) – 6,500 |

Figure 3-95 Transport System of RioCenter

2) Maracana Zone

The demand characteristics of Maracana Zone are as follows:

- $\blacktriangleright$  Peak demand: about 50,000 60,000 per hour;
- Stadium for ceremonies, football games (capacity: 90,000) and other big events;
  - Visitors will be concentrated in one place all at once
- Metro and SuperVIA stations are adjacent; and
- Local bus stops are also located.