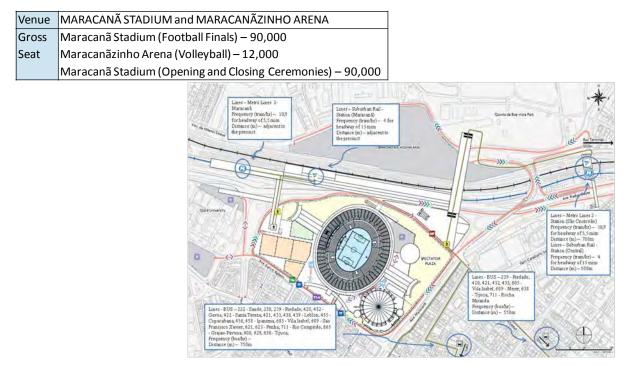

Figure 3-95 Transport System of RioCenter

2) Maracana Zone

The demand characteristics of Maracana Zone are as follows:

- $\blacktriangleright$  Peak demand: about 50,000 60,000 per hour;
- Stadium for ceremonies, football games (capacity: 90,000) and other big events;
  - Visitors will be concentrated in one place all at once
- Metro and SuperVIA stations are adjacent; and
- Local bus stops are also located.

### [Transportation System by Venue]

Figure 3-97 Transport System of Maracana Stadium

Figure 3-98 Transport System of Sambodromo

3) Rio Stadium

The demand characteristics of Rio Stadium are as follows:

- Peak demand: about 30,000 per hour;
- Large stadium for track and field (capacity: 60,000);
- SuperVIA station is adjacent but Metro station is about 3 km away; and
- Local bus stops are also located.