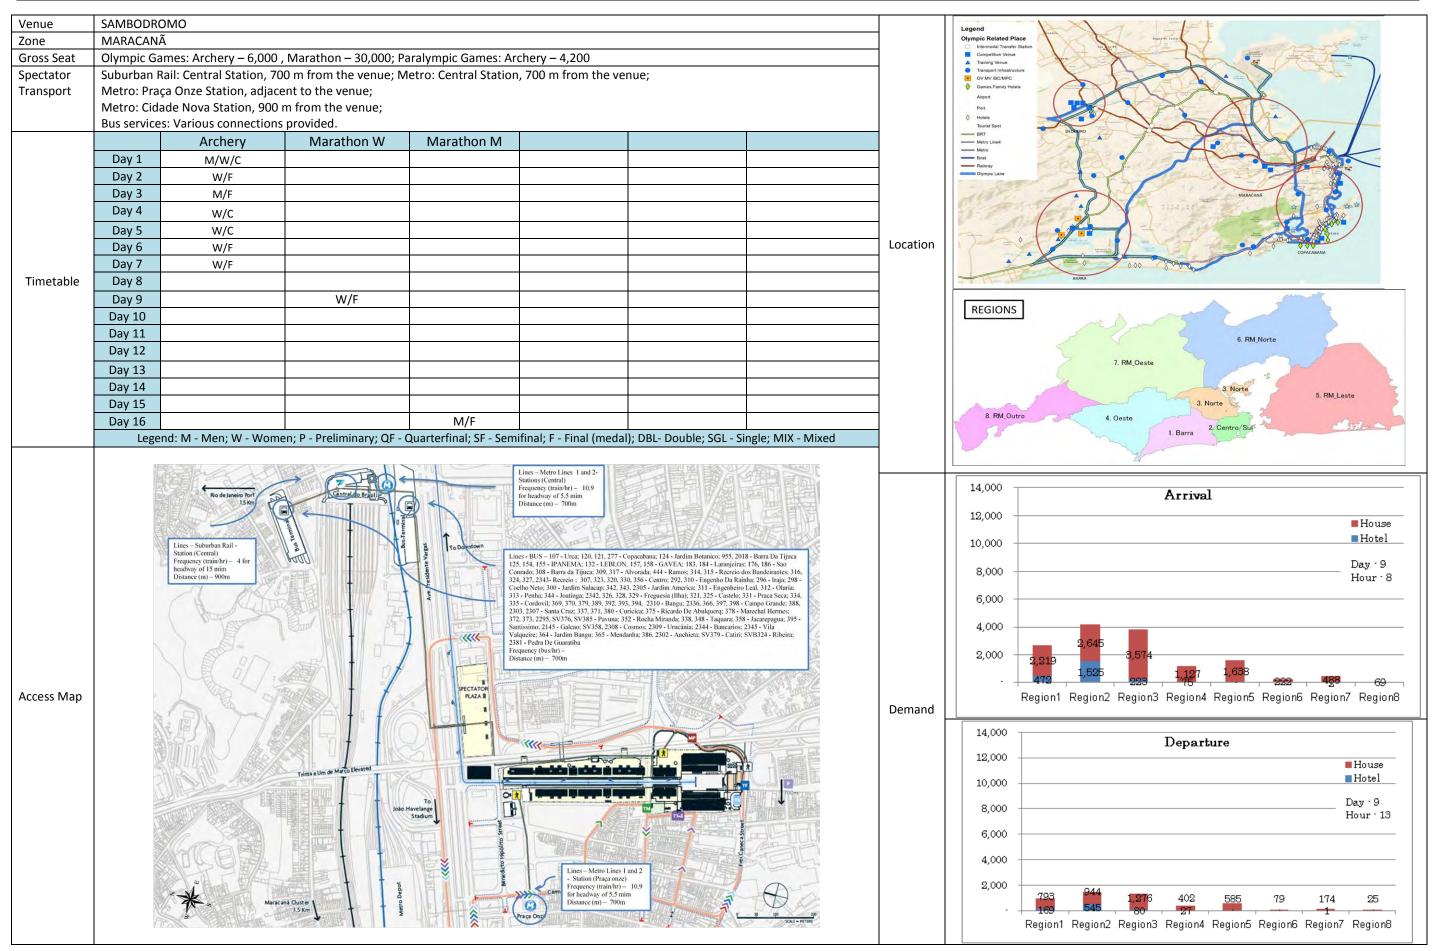

#### Table 3-22 Venues in Maracana Zone

| Venue                |
|----------------------|
| MARACANÃ             |
| Sambódromo           |
| São Januário Stadium |

The main routes for the spectators in the Maracana Zone are as follows:

### [Transportation System by Venue]

Figure 3-97 Transport System of Maracana Stadium

Figure 3-98 Transport System of Sambodromo

3) Rio Stadium

The demand characteristics of Rio Stadium are as follows:

- Peak demand: about 30,000 per hour;
- Large stadium for track and field (capacity: 60,000);
- SuperVIA station is adjacent but Metro station is about 3 km away; and
- Local bus stops are also located.