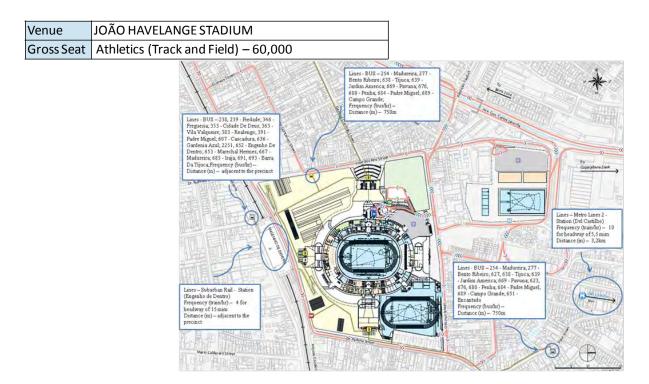

#### Table 3-23 Venues in Rio Stadium

| Venue                  |  |
|------------------------|--|
| João Havelange Stadium |  |

The main routes for the spectators in the Rio Stadium are as follows:

- SuperVIA, Metro 1 and Metro 4; and
- ➢ Metro 2.

### [Transportation System by Venue]

Figure 3-100 Transport System of Rio Stadium

House

4) Copacabana Zone

The demand characteristics of Copacabana Zone are as follows:

- $\geq$ Peak demand: about 15,000 per hour (relatively small);
- Several competition venues are located along the coast line;  $\geq$ 
  - Short-distance transportation such as local buses and integration across venues in this zone is 0 necessary
- Hotels area;
  - Traveler information and event information need to be provided for hotel guests; and 0