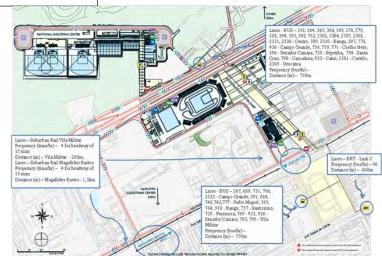

#### Table 3-25 Venues in Deodoro Zone

Venue Deodoro Arena, Deodoro Modern Pentathlon Park and National Shooting Center National Equestrian Center X PARK

The main routes for the spectators in the Deodoro Zone are as follows:

### [Transportation System by Venue]

| Venue      | Deodoro Arena, Deodoro Modern Pentathlon |
|------------|------------------------------------------|
|            | Park and National Shooting Center        |
| Gross Seat | Deodoro Arena (Fencing) – 5,000          |
|            | Modern Pentathlon Park – 15,000          |
|            | Shooting - Rifle and Pistol – 3,850      |
|            | Shooting - Trap – 3,000;                 |

# Figure 3-108 Transport System of Deodoro Arena, Deodoro Modern Pentathlon Park, and National Shooting Center

Figure 3-109 Transport System of National Equestrian Center

Figure 3-110 Transport System of X Park Precinct