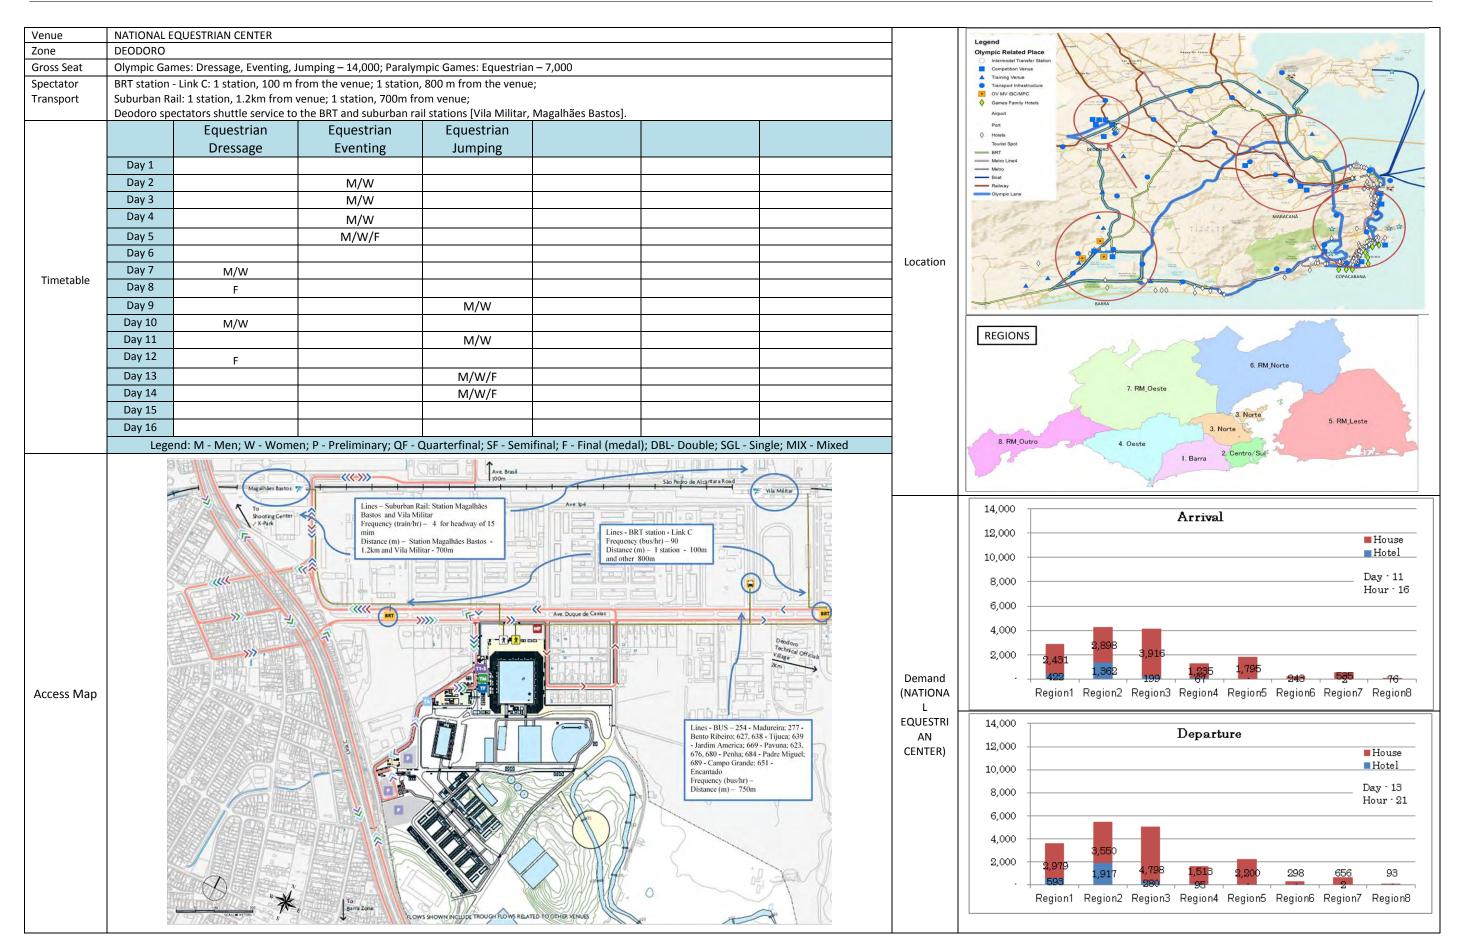

### 3.4.4 Transport for Spectators Demand

#### Table 3-25 Venues in Deodoro Zone

Venue Deodoro Arena, Deodoro Modern Pentathlon Park and National Shooting Center National Equestrian Center X PARK

The main routes for the spectators in the Deodoro Zone are as follows:

- ▶ BRT (TransBrasil), Metro 1, and Metro 4; and
- ➢ BRT (TransCarioca).

# Arrival at Deodoro

### **Departure from Deodoro**

Figure 3-107 Main Flow of Spectators in Deodoro Zone

### [Transportation System by Venue]

| Venue      | Deodoro Arena, Deodoro Modern Pentathlon |
|------------|------------------------------------------|
|            | Park and National Shooting Center        |
| Gross Seat | Deodoro Arena (Fencing) – 5,000          |
|            | Modern Pentathlon Park – 15,000          |
|            | Shooting - Rifle and Pistol – 3,850      |
|            | Shooting - Trap – 3,000;                 |

# Figure 3-108 Transport System of Deodoro Arena, Deodoro Modern Pentathlon Park, and National Shooting Center

Figure 3-109 Transport System of National Equestrian Center

Figure 3-110 Transport System of X Park Precinct