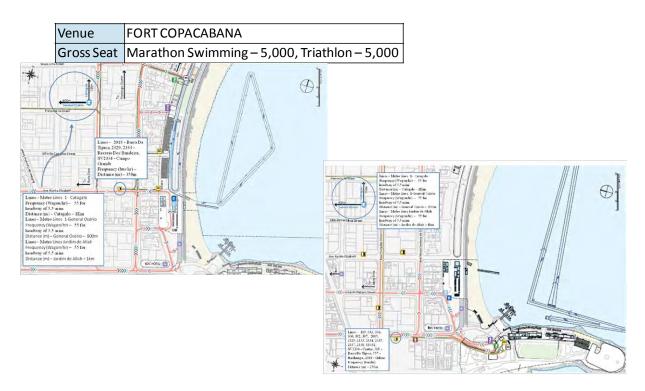

### [Transportation System by Venue]

Figure 3-102 Transport System of Copacabana Stadium

Figure 3-103 Transport System of Fort Copacabana

Figure 3-104 Transport System of Lagoa Rodrigo de Freitas

Figure 3-105 Transport System of Marina da Gloria