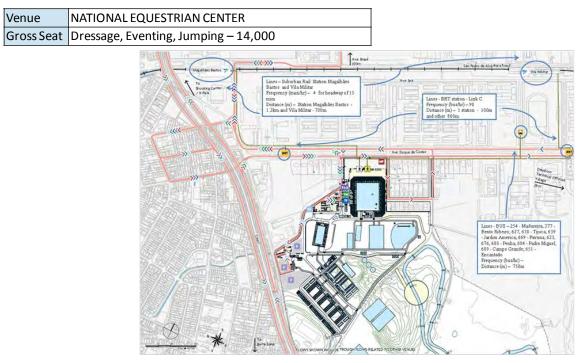

#### Table 3-25 Venues in Deodoro Zone

Venue Deodoro Arena, Deodoro Modern Pentathlon Park and National Shooting Center National Equestrian Center X PARK

The main routes for the spectators in the Deodoro Zone are as follows:

# Figure 3-108 Transport System of Deodoro Arena, Deodoro Modern Pentathlon Park, and National Shooting Center

Figure 3-109 Transport System of National Equestrian Center

Figure 3-110 Transport System of X Park Precinct