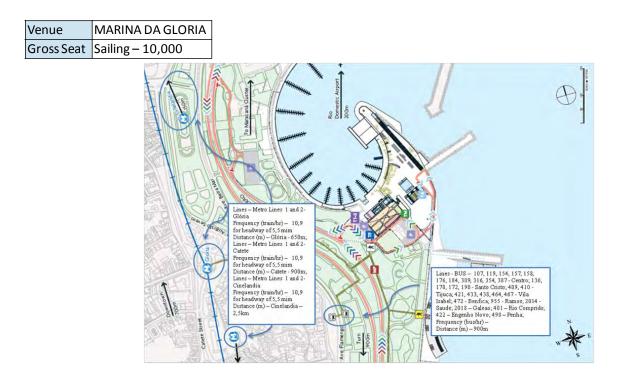

### [Transportation System by Venue]

Figure 3-102 Transport System of Copacabana Stadium

Figure 3-103 Transport System of Fort Copacabana

Figure 3-104 Transport System of Lagoa Rodrigo de Freitas

Figure 3-105 Transport System of Marina da Gloria