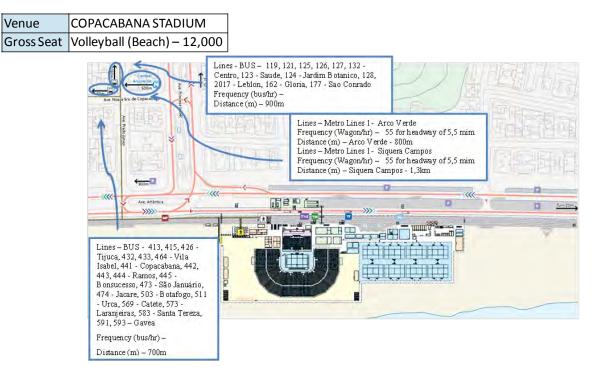

Table 3-24 Venues in Copacabana Zone

Metro stations are adjacent to each venue.  $\geq$ 

| Venue                    |
|--------------------------|
| Copacabana Stadium       |
| Fort Copacabana          |
| Lagoa Rodrigo de Freitas |
| Marina da Glória         |
| Flamengo Park Cluster    |

### [Transportation System by Venue]

Figure 3-102 Transport System of Copacabana Stadium

Figure 3-103 Transport System of Fort Copacabana

Figure 3-104 Transport System of Lagoa Rodrigo de Freitas

Figure 3-105 Transport System of Marina da Gloria