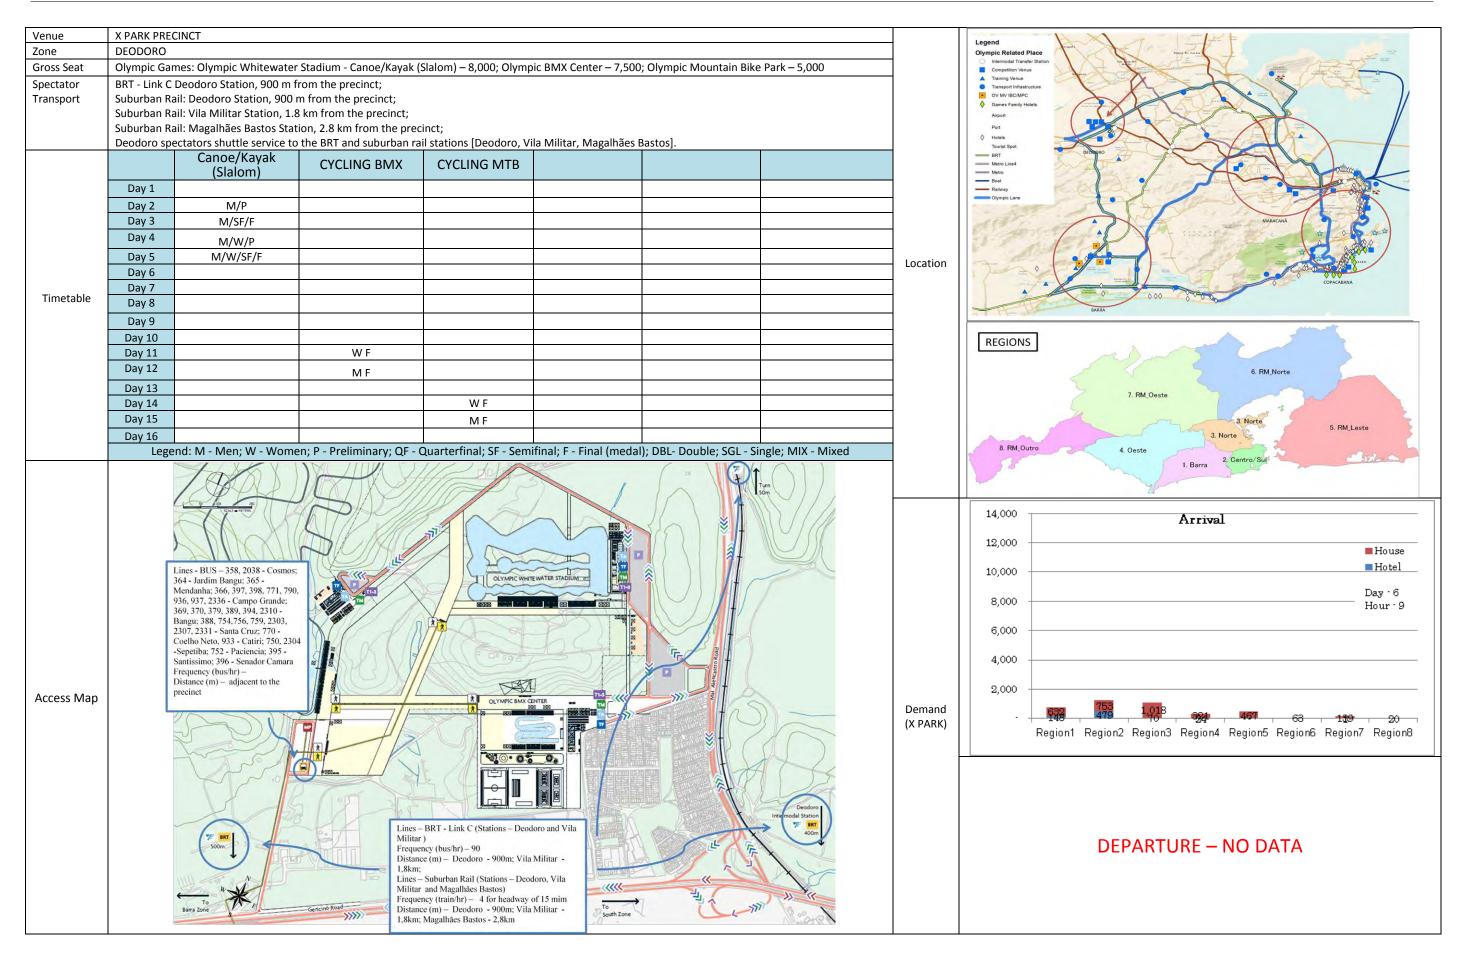

Figure 3-106 Transport System of Flamengo Park Cluster

House

5) Deodoro Zone

The demand characteristics of Deodoro Zone are as follows:

- > Peak demand: about 20,000 per hour (relatively small);
- ➤ This zone is located in the suburbs;
  - o High-speed mass transit system needs to be provided
- BRT station is adjacent; and
- SuperVIA stations are more than 1 km away from the venues.

#### Table 3-25 Venues in Deodoro Zone

Venue Deodoro Arena, Deodoro Modern Pentathlon Park and National Shooting Center National Equestrian Center X PARK

The main routes for the spectators in the Deodoro Zone are as follows:

- ▶ BRT (TransBrasil), Metro 1, and Metro 4; and
- ➢ BRT (TransCarioca).

# Arrival at Deodoro

### **Departure from Deodoro**

Figure 3-107 Main Flow of Spectators in Deodoro Zone

### [Transportation System by Venue]

| Venue      | Deodoro Arena, Deodoro Modern Pentathlon |
|------------|------------------------------------------|
|            | Park and National Shooting Center        |
| Gross Seat | Deodoro Arena (Fencing) – 5,000          |
|            | Modern Pentathlon Park – 15,000          |
|            | Shooting - Rifle and Pistol – 3,850      |
|            | Shooting - Trap – 3,000;                 |

# Figure 3-108 Transport System of Deodoro Arena, Deodoro Modern Pentathlon Park, and National Shooting Center

Figure 3-109 Transport System of National Equestrian Center

Figure 3-110 Transport System of X Park Precinct