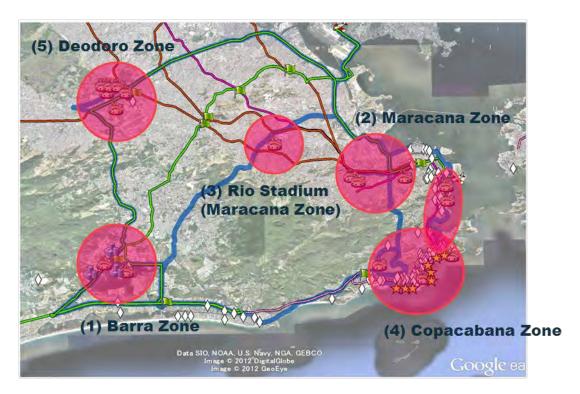

### (1) Venues and Zones

Figure 3-92 shows the venues and zones of the Olympic Games. Spectators going to and coming from each zone were considered and discussed as follows.

Figure 3-92 Venues and Zones