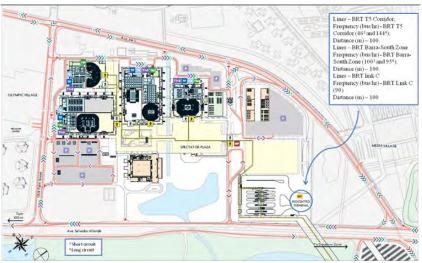

# [Transportation System by Venue]

| Venue | RIO OLYMPIC PARK                  | To to to the second sec |
|-------|-----------------------------------|--------------------------------------------------------------------------------------------------------------------------------------------------------------------------------------------------------------------------------------------------------------------------------------------------------------------------------------------------------------------------------------------------------------------------------------------------------------------------------------------------------------------------------------------------------------------------------------------------------------------------------------------------------------------------------------------------------------------------------------------------------------------------------------------------------------------------------------------------------------------------------------------------------------------------------------------------------------------------------------------------------------------------------------------------------------------------------------------------------------------------------------------------------------------------------------------------------------------------------------------------------------------------------------------------------------------------------------------------------------------------------------------------------------------------------------------------------------------------------------------------------------------------------------------------------------------------------------------------------------------------------------------------------------------------------------------------------------------------------------------------------------------------------------------------------------------------------------------------------------------------------------------------------------------------------------------------------------------------------------------------------------------------------------------------------------------------------------------------------------------------------|
| Gross | OTC – Hall 1 (Basketball) – 6,000 |                                                                                                                                                                                                                                                                                                                                                                                                                                                                                                                                                                                                                                                                                                                                                                                                                                                                                                                                                                                                                                                                                                                                                                                                                                                                                                                                                                                                                                                                                                                                                                                                                                                                                                                                                                                                                                                                                                                                                                                                                                                                                                                                |
| Seat  | OTC – Hall 2 (Judo) – 10,000      |                                                                                                                                                                                                                                                                                                                                                                                                                                                                                                                                                                                                                                                                                                                                                                                                                                                                                                                                                                                                                                                                                                                                                                                                                                                                                                                                                                                                                                                                                                                                                                                                                                                                                                                                                                                                                                                                                                                                                                                                                                                                                                                                |
|       | OTC – Hall 2 (Taekwondo) – 10,000 |                                                                                                                                                                                                                                                                                                                                                                                                                                                                                                                                                                                                                                                                                                                                                                                                                                                                                                                                                                                                                                                                                                                                                                                                                                                                                                                                                                                                                                                                                                                                                                                                                                                                                                                                                                                                                                                                                                                                                                                                                                                                                                                                |
|       | OTC – Hall 3 (Wrestling) – 10,000 |                                                                                                                                                                                                                                                                                                                                                                                                                                                                                                                                                                                                                                                                                                                                                                                                                                                                                                                                                                                                                                                                                                                                                                                                                                                                                                                                                                                                                                                                                                                                                                                                                                                                                                                                                                                                                                                                                                                                                                                                                                                                                                                                |
|       | OTC – Hall 4 (Handball) – 12,000  |                                                                                                                                                                                                                                                                                                                                                                                                                                                                                                                                                                                                                                                                                                                                                                                                                                                                                                                                                                                                                                                                                                                                                                                                                                                                                                                                                                                                                                                                                                                                                                                                                                                                                                                                                                                                                                                                                                                                                                                                                                                                                                                                |
|       | Olympic Hockey Center – 15,000    |                                                                                                                                                                                                                                                                                                                                                                                                                                                                                                                                                                                                                                                                                                                                                                                                                                                                                                                                                                                                                                                                                                                                                                                                                                                                                                                                                                                                                                                                                                                                                                                                                                                                                                                                                                                                                                                                                                                                                                                                                                                                                                                                |
|       | Olympic Tennis Center – 19,750    |                                                                                                                                                                                                                                                                                                                                                                                                                                                                                                                                                                                                                                                                                                                                                                                                                                                                                                                                                                                                                                                                                                                                                                                                                                                                                                                                                                                                                                                                                                                                                                                                                                                                                                                                                                                                                                                                                                                                                                                                                                                                                                                                |
|       | Rio Olympic Velodrome             |                                                                                                                                                                                                                                                                                                                                                                                                                                                                                                                                                                                                                                                                                                                                                                                                                                                                                                                                                                                                                                                                                                                                                                                                                                                                                                                                                                                                                                                                                                                                                                                                                                                                                                                                                                                                                                                                                                                                                                                                                                                                                                                                |
|       | (Cycling - Track) – 5,000         |                                                                                                                                                                                                                                                                                                                                                                                                                                                                                                                                                                                                                                                                                                                                                                                                                                                                                                                                                                                                                                                                                                                                                                                                                                                                                                                                                                                                                                                                                                                                                                                                                                                                                                                                                                                                                                                                                                                                                                                                                                                                                                                                |
|       | Maria Lenk Aquatic Center         | Lines-BRT Barra-South Zone                                                                                                                                                                                                                                                                                                                                                                                                                                                                                                                                                                                                                                                                                                                                                                                                                                                                                                                                                                                                                                                                                                                                                                                                                                                                                                                                                                                                                                                                                                                                                                                                                                                                                                                                                                                                                                                                                                                                                                                                                                                                                                     |
|       | (Diving) – 6,500                  | Frequency (bucha) - BRT Barra-South<br>Zow (100° and 295).<br>Defance (an - 100                                                                                                                                                                                                                                                                                                                                                                                                                                                                                                                                                                                                                                                                                                                                                                                                                                                                                                                                                                                                                                                                                                                                                                                                                                                                                                                                                                                                                                                                                                                                                                                                                                                                                                                                                                                                                                                                                                                                                                                                                                                |
|       | Maria Lenk Aquatic Center         | Lines-BRT link C<br>Frequency (bushu) - BRT Link C (90)                                                                                                                                                                                                                                                                                                                                                                                                                                                                                                                                                                                                                                                                                                                                                                                                                                                                                                                                                                                                                                                                                                                                                                                                                                                                                                                                                                                                                                                                                                                                                                                                                                                                                                                                                                                                                                                                                                                                                                                                                                                                        |
|       | (Water Polo) – 6,500              | Dutance (m)-100                                                                                                                                                                                                                                                                                                                                                                                                                                                                                                                                                                                                                                                                                                                                                                                                                                                                                                                                                                                                                                                                                                                                                                                                                                                                                                                                                                                                                                                                                                                                                                                                                                                                                                                                                                                                                                                                                                                                                                                                                                                                                                                |
|       | Olympic Aquatics Stadium          | 15hort circuit                                                                                                                                                                                                                                                                                                                                                                                                                                                                                                                                                                                                                                                                                                                                                                                                                                                                                                                                                                                                                                                                                                                                                                                                                                                                                                                                                                                                                                                                                                                                                                                                                                                                                                                                                                                                                                                                                                                                                                                                                                                                                                                 |
|       | (Swimming, Synchronized Swimming) |                                                                                                                                                                                                                                                                                                                                                                                                                                                                                                                                                                                                                                                                                                                                                                                                                                                                                                                                                                                                                                                                                                                                                                                                                                                                                                                                                                                                                                                                                                                                                                                                                                                                                                                                                                                                                                                                                                                                                                                                                                                                                                                                |
|       | - 18,000                          | s Rows SHOWN INCLUSE TROUSER DWS BLATED TO STRICK YOURS                                                                                                                                                                                                                                                                                                                                                                                                                                                                                                                                                                                                                                                                                                                                                                                                                                                                                                                                                                                                                                                                                                                                                                                                                                                                                                                                                                                                                                                                                                                                                                                                                                                                                                                                                                                                                                                                                                                                                                                                                                                                        |
|       | Rio Olympic Arena                 |                                                                                                                                                                                                                                                                                                                                                                                                                                                                                                                                                                                                                                                                                                                                                                                                                                                                                                                                                                                                                                                                                                                                                                                                                                                                                                                                                                                                                                                                                                                                                                                                                                                                                                                                                                                                                                                                                                                                                                                                                                                                                                                                |
|       | (Gymnastics Artistic, Rhythmic) – |                                                                                                                                                                                                                                                                                                                                                                                                                                                                                                                                                                                                                                                                                                                                                                                                                                                                                                                                                                                                                                                                                                                                                                                                                                                                                                                                                                                                                                                                                                                                                                                                                                                                                                                                                                                                                                                                                                                                                                                                                                                                                                                                |
|       | 12,000                            |                                                                                                                                                                                                                                                                                                                                                                                                                                                                                                                                                                                                                                                                                                                                                                                                                                                                                                                                                                                                                                                                                                                                                                                                                                                                                                                                                                                                                                                                                                                                                                                                                                                                                                                                                                                                                                                                                                                                                                                                                                                                                                                                |
|       | Rio Olympic Arena                 |                                                                                                                                                                                                                                                                                                                                                                                                                                                                                                                                                                                                                                                                                                                                                                                                                                                                                                                                                                                                                                                                                                                                                                                                                                                                                                                                                                                                                                                                                                                                                                                                                                                                                                                                                                                                                                                                                                                                                                                                                                                                                                                                |
|       | (Trampoline) – 12,000             |                                                                                                                                                                                                                                                                                                                                                                                                                                                                                                                                                                                                                                                                                                                                                                                                                                                                                                                                                                                                                                                                                                                                                                                                                                                                                                                                                                                                                                                                                                                                                                                                                                                                                                                                                                                                                                                                                                                                                                                                                                                                                                                                |

Figure 3-94 Transport System of Rio Olympic Park

| Venue | RIOCENTER                          |
|-------|------------------------------------|
| Gross | Pavilion 2 (Boxing) -9,000         |
| Seat  | Pavilion 3 (Table Tennis) – 7,000  |
|       | Pavilion 4 (Badminton) – 6,500     |
|       | Pavilion 6 (Weightlifting) – 6,500 |