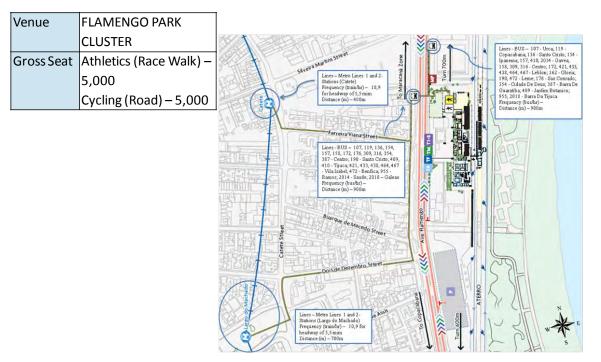

Figure 3-106 Transport System of Flamengo Park Cluster

House

5) Deodoro Zone

The demand characteristics of Deodoro Zone are as follows:

- > Peak demand: about 20,000 per hour (relatively small);
- ➤ This zone is located in the suburbs;
  - o High-speed mass transit system needs to be provided
- BRT station is adjacent; and
- SuperVIA stations are more than 1 km away from the venues.