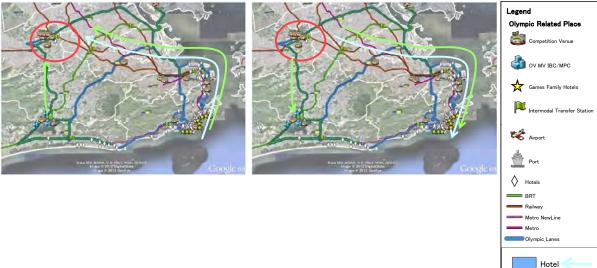

### (1) Venues and Zones

Figure 3-92 shows the venues and zones of the Olympic Games. Spectators going to and coming from each zone were considered and discussed as follows.

Figure 3-92 Venues and Zones

- (2) Transport System around the Venues
- Barra Zone
   The demand characteristics of Barra Zone are as follows:
  - ▶ Peak demand: about 45,000 per hour;
- Competition venues are concentrated (Olympic Park);
- Accommodation for athletes is located (Olympic Village);
  - Traveler information and event information need to be provided for hotel guests
- > BRT is the only mode of access; and
- > BRT terminals are located close to the venues.

Figure 3-95 Transport System of RioCenter

2) Maracana Zone

The demand characteristics of Maracana Zone are as follows:

- $\blacktriangleright$  Peak demand: about 50,000 60,000 per hour;
- Stadium for ceremonies, football games (capacity: 90,000) and other big events;
  - Visitors will be concentrated in one place all at once
- Metro and SuperVIA stations are adjacent; and
- Local bus stops are also located.