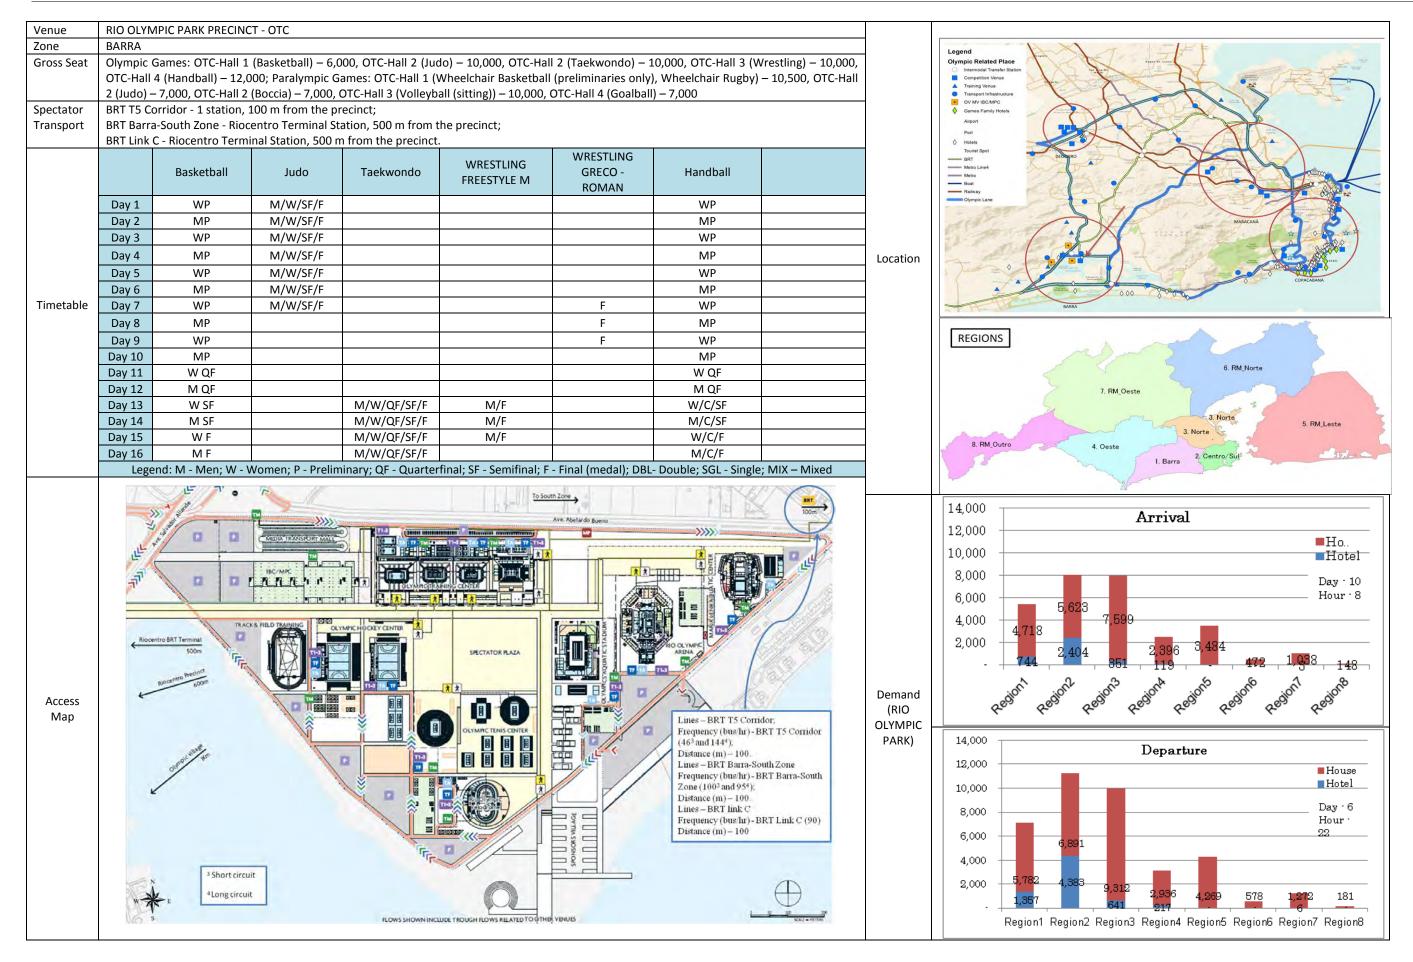

# [Transportation System by Venue]

| Venue | RIO OLYMPIC PARK                  | To to to the second sec |
|-------|-----------------------------------|--------------------------------------------------------------------------------------------------------------------------------------------------------------------------------------------------------------------------------------------------------------------------------------------------------------------------------------------------------------------------------------------------------------------------------------------------------------------------------------------------------------------------------------------------------------------------------------------------------------------------------------------------------------------------------------------------------------------------------------------------------------------------------------------------------------------------------------------------------------------------------------------------------------------------------------------------------------------------------------------------------------------------------------------------------------------------------------------------------------------------------------------------------------------------------------------------------------------------------------------------------------------------------------------------------------------------------------------------------------------------------------------------------------------------------------------------------------------------------------------------------------------------------------------------------------------------------------------------------------------------------------------------------------------------------------------------------------------------------------------------------------------------------------------------------------------------------------------------------------------------------------------------------------------------------------------------------------------------------------------------------------------------------------------------------------------------------------------------------------------------------|
| Gross | OTC – Hall 1 (Basketball) – 6,000 |                                                                                                                                                                                                                                                                                                                                                                                                                                                                                                                                                                                                                                                                                                                                                                                                                                                                                                                                                                                                                                                                                                                                                                                                                                                                                                                                                                                                                                                                                                                                                                                                                                                                                                                                                                                                                                                                                                                                                                                                                                                                                                                                |
| Seat  | OTC – Hall 2 (Judo) – 10,000      |                                                                                                                                                                                                                                                                                                                                                                                                                                                                                                                                                                                                                                                                                                                                                                                                                                                                                                                                                                                                                                                                                                                                                                                                                                                                                                                                                                                                                                                                                                                                                                                                                                                                                                                                                                                                                                                                                                                                                                                                                                                                                                                                |
|       | OTC – Hall 2 (Taekwondo) – 10,000 |                                                                                                                                                                                                                                                                                                                                                                                                                                                                                                                                                                                                                                                                                                                                                                                                                                                                                                                                                                                                                                                                                                                                                                                                                                                                                                                                                                                                                                                                                                                                                                                                                                                                                                                                                                                                                                                                                                                                                                                                                                                                                                                                |
|       | OTC – Hall 3 (Wrestling) – 10,000 |                                                                                                                                                                                                                                                                                                                                                                                                                                                                                                                                                                                                                                                                                                                                                                                                                                                                                                                                                                                                                                                                                                                                                                                                                                                                                                                                                                                                                                                                                                                                                                                                                                                                                                                                                                                                                                                                                                                                                                                                                                                                                                                                |
|       | OTC – Hall 4 (Handball) – 12,000  |                                                                                                                                                                                                                                                                                                                                                                                                                                                                                                                                                                                                                                                                                                                                                                                                                                                                                                                                                                                                                                                                                                                                                                                                                                                                                                                                                                                                                                                                                                                                                                                                                                                                                                                                                                                                                                                                                                                                                                                                                                                                                                                                |
|       | Olympic Hockey Center – 15,000    |                                                                                                                                                                                                                                                                                                                                                                                                                                                                                                                                                                                                                                                                                                                                                                                                                                                                                                                                                                                                                                                                                                                                                                                                                                                                                                                                                                                                                                                                                                                                                                                                                                                                                                                                                                                                                                                                                                                                                                                                                                                                                                                                |
|       | Olympic Tennis Center – 19,750    |                                                                                                                                                                                                                                                                                                                                                                                                                                                                                                                                                                                                                                                                                                                                                                                                                                                                                                                                                                                                                                                                                                                                                                                                                                                                                                                                                                                                                                                                                                                                                                                                                                                                                                                                                                                                                                                                                                                                                                                                                                                                                                                                |
|       | Rio Olympic Velodrome             |                                                                                                                                                                                                                                                                                                                                                                                                                                                                                                                                                                                                                                                                                                                                                                                                                                                                                                                                                                                                                                                                                                                                                                                                                                                                                                                                                                                                                                                                                                                                                                                                                                                                                                                                                                                                                                                                                                                                                                                                                                                                                                                                |
|       | (Cycling - Track) – 5,000         |                                                                                                                                                                                                                                                                                                                                                                                                                                                                                                                                                                                                                                                                                                                                                                                                                                                                                                                                                                                                                                                                                                                                                                                                                                                                                                                                                                                                                                                                                                                                                                                                                                                                                                                                                                                                                                                                                                                                                                                                                                                                                                                                |
|       | Maria Lenk Aquatic Center         | Lines-BRT Barra-South Zone                                                                                                                                                                                                                                                                                                                                                                                                                                                                                                                                                                                                                                                                                                                                                                                                                                                                                                                                                                                                                                                                                                                                                                                                                                                                                                                                                                                                                                                                                                                                                                                                                                                                                                                                                                                                                                                                                                                                                                                                                                                                                                     |
|       | (Diving) – 6,500                  | Frequency (bucha) - BRT Barra-South<br>Zow (100° and 295).<br>Defance (an - 100                                                                                                                                                                                                                                                                                                                                                                                                                                                                                                                                                                                                                                                                                                                                                                                                                                                                                                                                                                                                                                                                                                                                                                                                                                                                                                                                                                                                                                                                                                                                                                                                                                                                                                                                                                                                                                                                                                                                                                                                                                                |
|       | Maria Lenk Aquatic Center         | Lines-BRT link C<br>Frequency (bushu) - BRT Link C (90)                                                                                                                                                                                                                                                                                                                                                                                                                                                                                                                                                                                                                                                                                                                                                                                                                                                                                                                                                                                                                                                                                                                                                                                                                                                                                                                                                                                                                                                                                                                                                                                                                                                                                                                                                                                                                                                                                                                                                                                                                                                                        |
|       | (Water Polo) – 6,500              | Dutance (m)-100                                                                                                                                                                                                                                                                                                                                                                                                                                                                                                                                                                                                                                                                                                                                                                                                                                                                                                                                                                                                                                                                                                                                                                                                                                                                                                                                                                                                                                                                                                                                                                                                                                                                                                                                                                                                                                                                                                                                                                                                                                                                                                                |
|       | Olympic Aquatics Stadium          | 15hort circuit                                                                                                                                                                                                                                                                                                                                                                                                                                                                                                                                                                                                                                                                                                                                                                                                                                                                                                                                                                                                                                                                                                                                                                                                                                                                                                                                                                                                                                                                                                                                                                                                                                                                                                                                                                                                                                                                                                                                                                                                                                                                                                                 |
|       | (Swimming, Synchronized Swimming) |                                                                                                                                                                                                                                                                                                                                                                                                                                                                                                                                                                                                                                                                                                                                                                                                                                                                                                                                                                                                                                                                                                                                                                                                                                                                                                                                                                                                                                                                                                                                                                                                                                                                                                                                                                                                                                                                                                                                                                                                                                                                                                                                |
|       | - 18,000                          | s Rows SHOWN INCLUSE TROUSER DWS BLATED TO STRICK YOURS                                                                                                                                                                                                                                                                                                                                                                                                                                                                                                                                                                                                                                                                                                                                                                                                                                                                                                                                                                                                                                                                                                                                                                                                                                                                                                                                                                                                                                                                                                                                                                                                                                                                                                                                                                                                                                                                                                                                                                                                                                                                        |
|       | Rio Olympic Arena                 |                                                                                                                                                                                                                                                                                                                                                                                                                                                                                                                                                                                                                                                                                                                                                                                                                                                                                                                                                                                                                                                                                                                                                                                                                                                                                                                                                                                                                                                                                                                                                                                                                                                                                                                                                                                                                                                                                                                                                                                                                                                                                                                                |
|       | (Gymnastics Artistic, Rhythmic) – |                                                                                                                                                                                                                                                                                                                                                                                                                                                                                                                                                                                                                                                                                                                                                                                                                                                                                                                                                                                                                                                                                                                                                                                                                                                                                                                                                                                                                                                                                                                                                                                                                                                                                                                                                                                                                                                                                                                                                                                                                                                                                                                                |
|       | 12,000                            |                                                                                                                                                                                                                                                                                                                                                                                                                                                                                                                                                                                                                                                                                                                                                                                                                                                                                                                                                                                                                                                                                                                                                                                                                                                                                                                                                                                                                                                                                                                                                                                                                                                                                                                                                                                                                                                                                                                                                                                                                                                                                                                                |
|       | Rio Olympic Arena                 |                                                                                                                                                                                                                                                                                                                                                                                                                                                                                                                                                                                                                                                                                                                                                                                                                                                                                                                                                                                                                                                                                                                                                                                                                                                                                                                                                                                                                                                                                                                                                                                                                                                                                                                                                                                                                                                                                                                                                                                                                                                                                                                                |
|       | (Trampoline) – 12,000             |                                                                                                                                                                                                                                                                                                                                                                                                                                                                                                                                                                                                                                                                                                                                                                                                                                                                                                                                                                                                                                                                                                                                                                                                                                                                                                                                                                                                                                                                                                                                                                                                                                                                                                                                                                                                                                                                                                                                                                                                                                                                                                                                |

Figure 3-94 Transport System of Rio Olympic Park

| Venue | RIOCENTER                          |
|-------|------------------------------------|
| Gross | Pavilion 2 (Boxing) -9,000         |
| Seat  | Pavilion 3 (Table Tennis) – 7,000  |
|       | Pavilion 4 (Badminton) – 6,500     |
|       | Pavilion 6 (Weightlifting) – 6,500 |