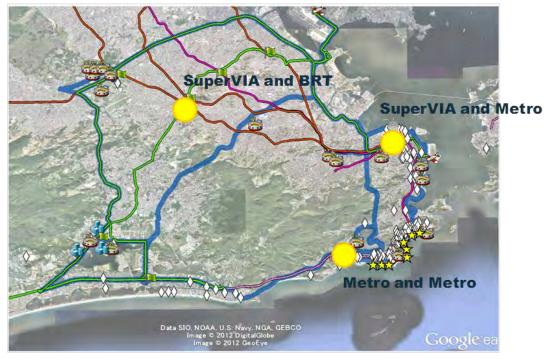

### (4) Plan for Important Points

Figure 3-111 below shows the integration points that require special attention in the transport management strategies. Such points were defined based on the main flow of spectators across the venues.

Figure 3-111 Main Integration Points for Spectators Demand