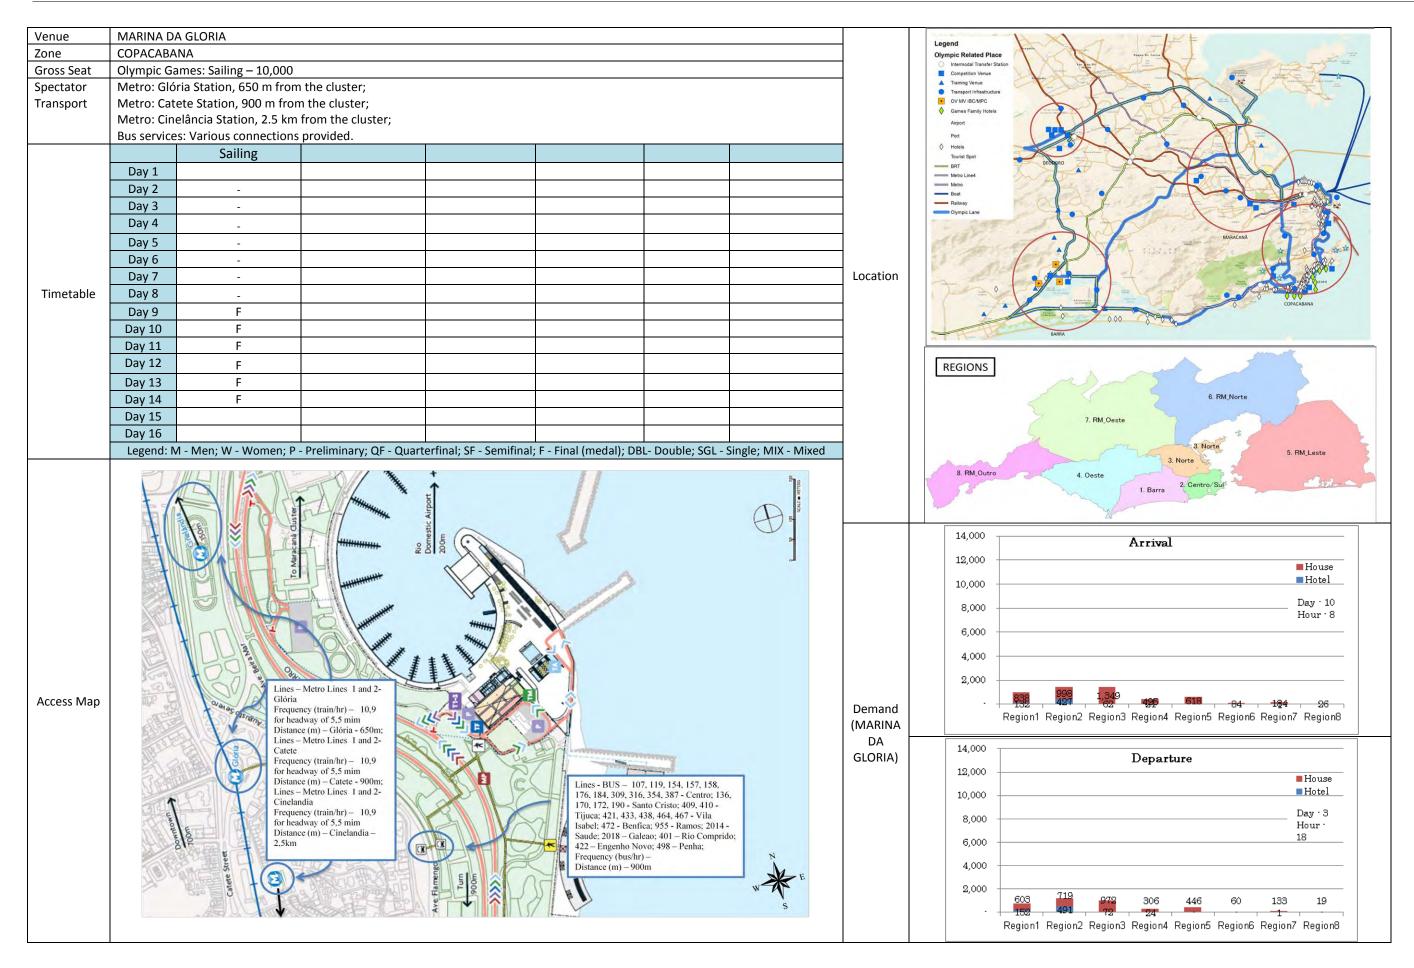

### [Transportation System by Venue]

Figure 3-102 Transport System of Copacabana Stadium

Figure 3-103 Transport System of Fort Copacabana

Figure 3-104 Transport System of Lagoa Rodrigo de Freitas

Figure 3-105 Transport System of Marina da Gloria