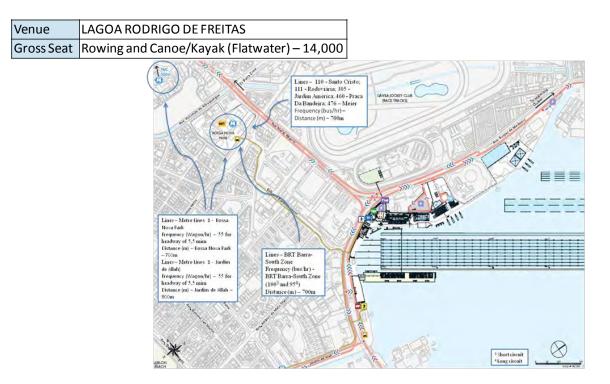

### [Transportation System by Venue]

Figure 3-102 Transport System of Copacabana Stadium

Figure 3-103 Transport System of Fort Copacabana

Figure 3-104 Transport System of Lagoa Rodrigo de Freitas

Figure 3-105 Transport System of Marina da Gloria