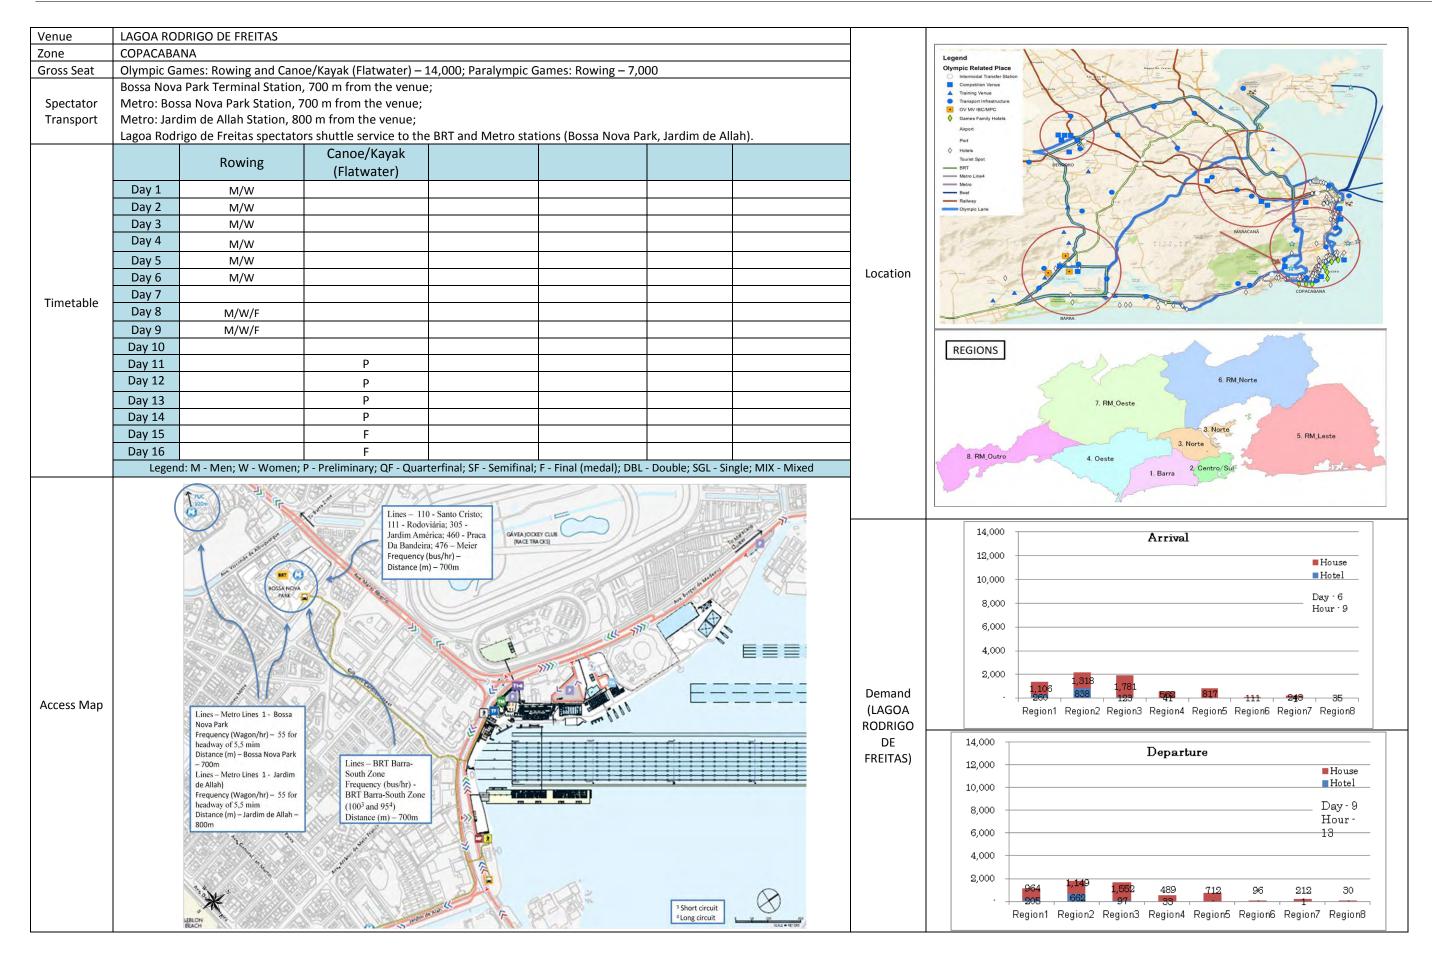

### [Transportation System by Venue]

Figure 3-102 Transport System of Copacabana Stadium

Figure 3-103 Transport System of Fort Copacabana

Figure 3-104 Transport System of Lagoa Rodrigo de Freitas

Figure 3-105 Transport System of Marina da Gloria