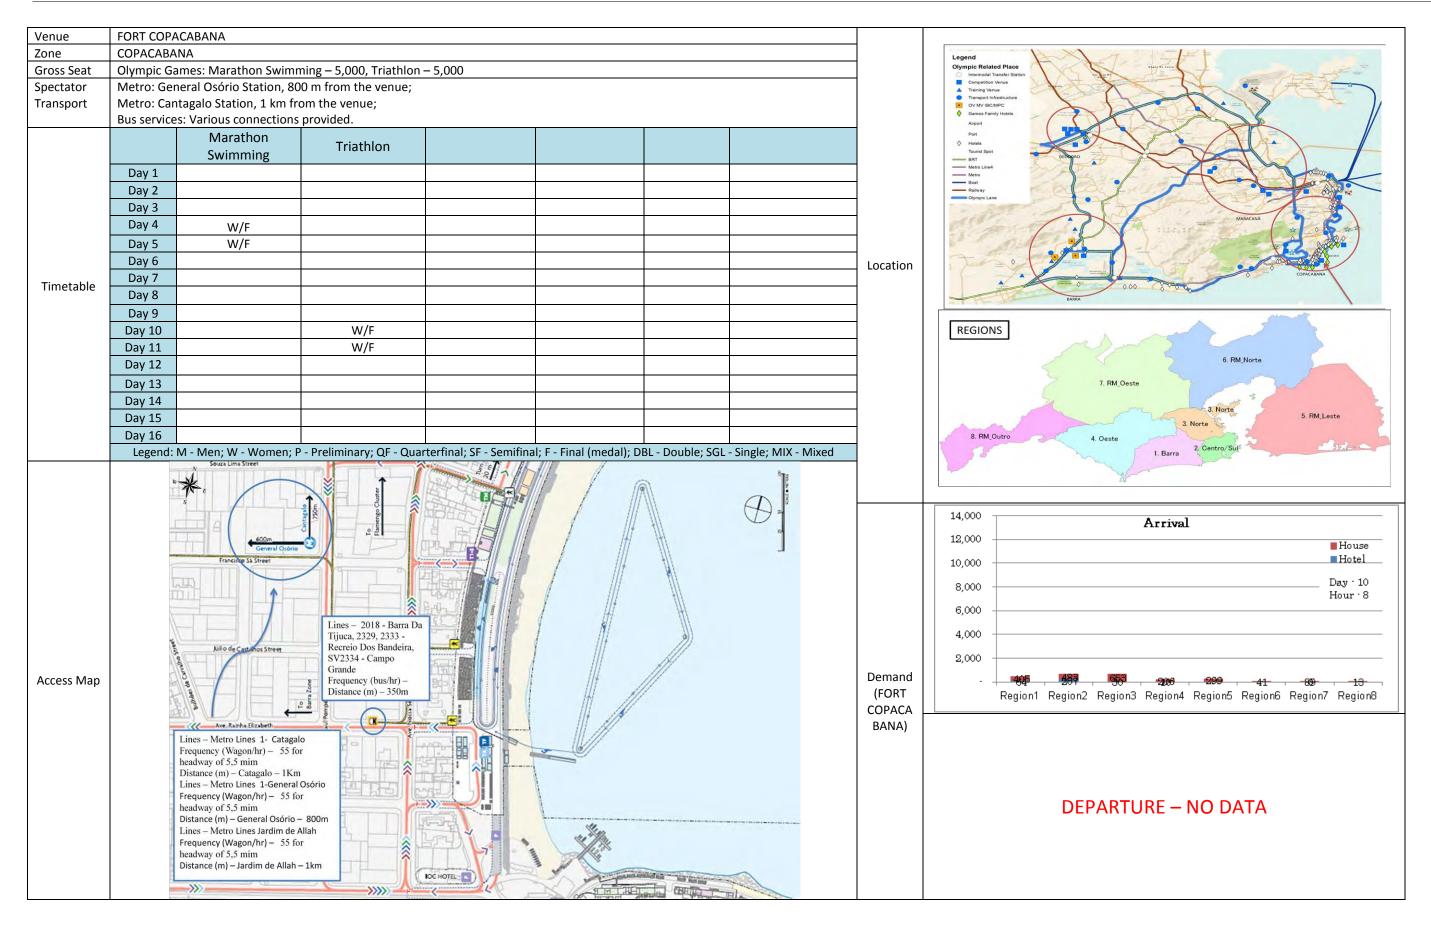

### [Transportation System by Venue]

Figure 3-102 Transport System of Copacabana Stadium

Figure 3-103 Transport System of Fort Copacabana

Figure 3-104 Transport System of Lagoa Rodrigo de Freitas

Figure 3-105 Transport System of Marina da Gloria