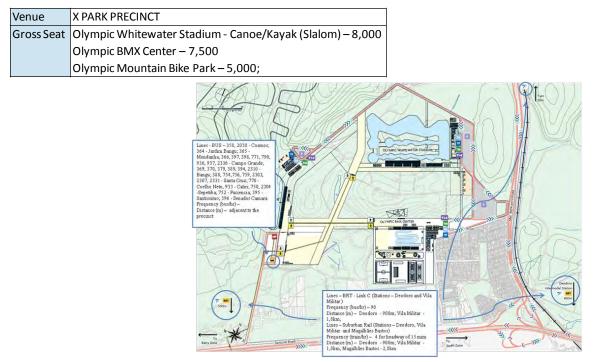

#### Table 3-25 Venues in Deodoro Zone

Venue Deodoro Arena, Deodoro Modern Pentathlon Park and National Shooting Center National Equestrian Center X PARK

The main routes for the spectators in the Deodoro Zone are as follows:

# Figure 3-108 Transport System of Deodoro Arena, Deodoro Modern Pentathlon Park, and National Shooting Center

Figure 3-109 Transport System of National Equestrian Center

Figure 3-110 Transport System of X Park Precinct