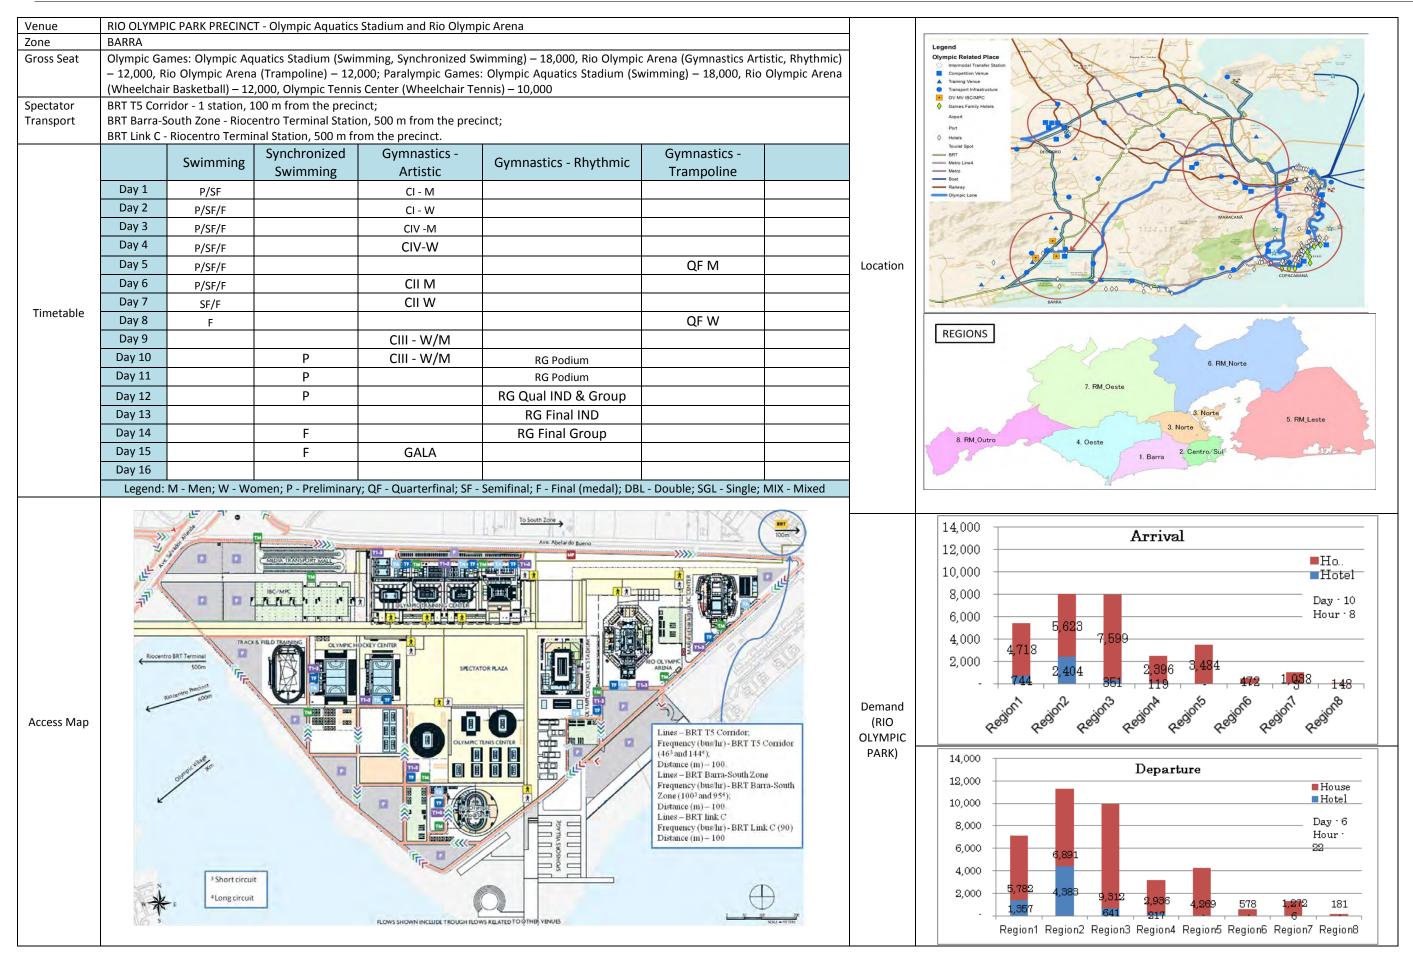

# [Transportation System by Venue]

| Venue | RIO OLYMPIC PARK                  | To to to the second sec |
|-------|-----------------------------------|--------------------------------------------------------------------------------------------------------------------------------------------------------------------------------------------------------------------------------------------------------------------------------------------------------------------------------------------------------------------------------------------------------------------------------------------------------------------------------------------------------------------------------------------------------------------------------------------------------------------------------------------------------------------------------------------------------------------------------------------------------------------------------------------------------------------------------------------------------------------------------------------------------------------------------------------------------------------------------------------------------------------------------------------------------------------------------------------------------------------------------------------------------------------------------------------------------------------------------------------------------------------------------------------------------------------------------------------------------------------------------------------------------------------------------------------------------------------------------------------------------------------------------------------------------------------------------------------------------------------------------------------------------------------------------------------------------------------------------------------------------------------------------------------------------------------------------------------------------------------------------------------------------------------------------------------------------------------------------------------------------------------------------------------------------------------------------------------------------------------------------|
| Gross | OTC – Hall 1 (Basketball) – 6,000 |                                                                                                                                                                                                                                                                                                                                                                                                                                                                                                                                                                                                                                                                                                                                                                                                                                                                                                                                                                                                                                                                                                                                                                                                                                                                                                                                                                                                                                                                                                                                                                                                                                                                                                                                                                                                                                                                                                                                                                                                                                                                                                                                |
| Seat  | OTC – Hall 2 (Judo) – 10,000      |                                                                                                                                                                                                                                                                                                                                                                                                                                                                                                                                                                                                                                                                                                                                                                                                                                                                                                                                                                                                                                                                                                                                                                                                                                                                                                                                                                                                                                                                                                                                                                                                                                                                                                                                                                                                                                                                                                                                                                                                                                                                                                                                |
|       | OTC – Hall 2 (Taekwondo) – 10,000 |                                                                                                                                                                                                                                                                                                                                                                                                                                                                                                                                                                                                                                                                                                                                                                                                                                                                                                                                                                                                                                                                                                                                                                                                                                                                                                                                                                                                                                                                                                                                                                                                                                                                                                                                                                                                                                                                                                                                                                                                                                                                                                                                |
|       | OTC – Hall 3 (Wrestling) – 10,000 |                                                                                                                                                                                                                                                                                                                                                                                                                                                                                                                                                                                                                                                                                                                                                                                                                                                                                                                                                                                                                                                                                                                                                                                                                                                                                                                                                                                                                                                                                                                                                                                                                                                                                                                                                                                                                                                                                                                                                                                                                                                                                                                                |
|       | OTC – Hall 4 (Handball) – 12,000  |                                                                                                                                                                                                                                                                                                                                                                                                                                                                                                                                                                                                                                                                                                                                                                                                                                                                                                                                                                                                                                                                                                                                                                                                                                                                                                                                                                                                                                                                                                                                                                                                                                                                                                                                                                                                                                                                                                                                                                                                                                                                                                                                |
|       | Olympic Hockey Center – 15,000    |                                                                                                                                                                                                                                                                                                                                                                                                                                                                                                                                                                                                                                                                                                                                                                                                                                                                                                                                                                                                                                                                                                                                                                                                                                                                                                                                                                                                                                                                                                                                                                                                                                                                                                                                                                                                                                                                                                                                                                                                                                                                                                                                |
|       | Olympic Tennis Center – 19,750    |                                                                                                                                                                                                                                                                                                                                                                                                                                                                                                                                                                                                                                                                                                                                                                                                                                                                                                                                                                                                                                                                                                                                                                                                                                                                                                                                                                                                                                                                                                                                                                                                                                                                                                                                                                                                                                                                                                                                                                                                                                                                                                                                |
|       | Rio Olympic Velodrome             |                                                                                                                                                                                                                                                                                                                                                                                                                                                                                                                                                                                                                                                                                                                                                                                                                                                                                                                                                                                                                                                                                                                                                                                                                                                                                                                                                                                                                                                                                                                                                                                                                                                                                                                                                                                                                                                                                                                                                                                                                                                                                                                                |
|       | (Cycling - Track) – 5,000         |                                                                                                                                                                                                                                                                                                                                                                                                                                                                                                                                                                                                                                                                                                                                                                                                                                                                                                                                                                                                                                                                                                                                                                                                                                                                                                                                                                                                                                                                                                                                                                                                                                                                                                                                                                                                                                                                                                                                                                                                                                                                                                                                |
|       | Maria Lenk Aquatic Center         | Lines-BRT Barra-South Zone                                                                                                                                                                                                                                                                                                                                                                                                                                                                                                                                                                                                                                                                                                                                                                                                                                                                                                                                                                                                                                                                                                                                                                                                                                                                                                                                                                                                                                                                                                                                                                                                                                                                                                                                                                                                                                                                                                                                                                                                                                                                                                     |
|       | (Diving) – 6,500                  | Frequency (bucha) - BRT Barra-South<br>Zow (100° and 295).<br>Defance (an - 100                                                                                                                                                                                                                                                                                                                                                                                                                                                                                                                                                                                                                                                                                                                                                                                                                                                                                                                                                                                                                                                                                                                                                                                                                                                                                                                                                                                                                                                                                                                                                                                                                                                                                                                                                                                                                                                                                                                                                                                                                                                |
|       | Maria Lenk Aquatic Center         | Lines-BRT link C<br>Frequency (bushu) - BRT Link C (90)                                                                                                                                                                                                                                                                                                                                                                                                                                                                                                                                                                                                                                                                                                                                                                                                                                                                                                                                                                                                                                                                                                                                                                                                                                                                                                                                                                                                                                                                                                                                                                                                                                                                                                                                                                                                                                                                                                                                                                                                                                                                        |
|       | (Water Polo) – 6,500              | Dutance (m)-100                                                                                                                                                                                                                                                                                                                                                                                                                                                                                                                                                                                                                                                                                                                                                                                                                                                                                                                                                                                                                                                                                                                                                                                                                                                                                                                                                                                                                                                                                                                                                                                                                                                                                                                                                                                                                                                                                                                                                                                                                                                                                                                |
|       | Olympic Aquatics Stadium          | 15hort circuit                                                                                                                                                                                                                                                                                                                                                                                                                                                                                                                                                                                                                                                                                                                                                                                                                                                                                                                                                                                                                                                                                                                                                                                                                                                                                                                                                                                                                                                                                                                                                                                                                                                                                                                                                                                                                                                                                                                                                                                                                                                                                                                 |
|       | (Swimming, Synchronized Swimming) |                                                                                                                                                                                                                                                                                                                                                                                                                                                                                                                                                                                                                                                                                                                                                                                                                                                                                                                                                                                                                                                                                                                                                                                                                                                                                                                                                                                                                                                                                                                                                                                                                                                                                                                                                                                                                                                                                                                                                                                                                                                                                                                                |
|       | - 18,000                          | s Rows SHOWN INCLUSE TROUSER DWS BLATED TO STRICK YOURS                                                                                                                                                                                                                                                                                                                                                                                                                                                                                                                                                                                                                                                                                                                                                                                                                                                                                                                                                                                                                                                                                                                                                                                                                                                                                                                                                                                                                                                                                                                                                                                                                                                                                                                                                                                                                                                                                                                                                                                                                                                                        |
|       | Rio Olympic Arena                 |                                                                                                                                                                                                                                                                                                                                                                                                                                                                                                                                                                                                                                                                                                                                                                                                                                                                                                                                                                                                                                                                                                                                                                                                                                                                                                                                                                                                                                                                                                                                                                                                                                                                                                                                                                                                                                                                                                                                                                                                                                                                                                                                |
|       | (Gymnastics Artistic, Rhythmic) – |                                                                                                                                                                                                                                                                                                                                                                                                                                                                                                                                                                                                                                                                                                                                                                                                                                                                                                                                                                                                                                                                                                                                                                                                                                                                                                                                                                                                                                                                                                                                                                                                                                                                                                                                                                                                                                                                                                                                                                                                                                                                                                                                |
|       | 12,000                            |                                                                                                                                                                                                                                                                                                                                                                                                                                                                                                                                                                                                                                                                                                                                                                                                                                                                                                                                                                                                                                                                                                                                                                                                                                                                                                                                                                                                                                                                                                                                                                                                                                                                                                                                                                                                                                                                                                                                                                                                                                                                                                                                |
|       | Rio Olympic Arena                 |                                                                                                                                                                                                                                                                                                                                                                                                                                                                                                                                                                                                                                                                                                                                                                                                                                                                                                                                                                                                                                                                                                                                                                                                                                                                                                                                                                                                                                                                                                                                                                                                                                                                                                                                                                                                                                                                                                                                                                                                                                                                                                                                |
|       | (Trampoline) – 12,000             |                                                                                                                                                                                                                                                                                                                                                                                                                                                                                                                                                                                                                                                                                                                                                                                                                                                                                                                                                                                                                                                                                                                                                                                                                                                                                                                                                                                                                                                                                                                                                                                                                                                                                                                                                                                                                                                                                                                                                                                                                                                                                                                                |

Figure 3-94 Transport System of Rio Olympic Park

| Venue | RIOCENTER                          |
|-------|------------------------------------|
| Gross | Pavilion 2 (Boxing) -9,000         |
| Seat  | Pavilion 3 (Table Tennis) – 7,000  |
|       | Pavilion 4 (Badminton) – 6,500     |
|       | Pavilion 6 (Weightlifting) – 6,500 |