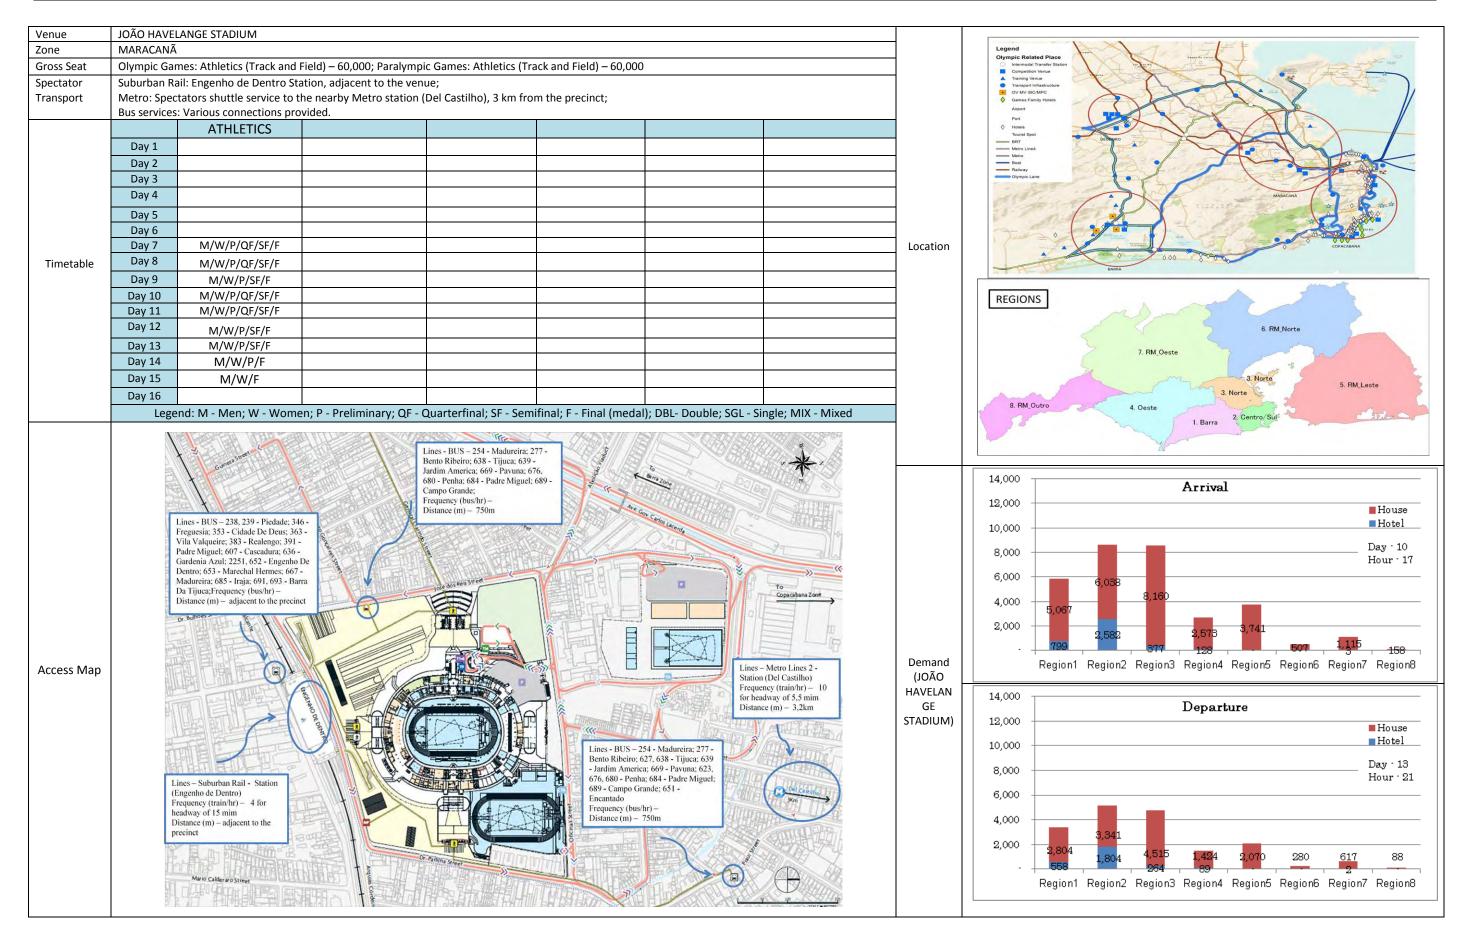

### [Transportation System by Venue]

Figure 3-97 Transport System of Maracana Stadium

Figure 3-98 Transport System of Sambodromo

3) Rio Stadium

The demand characteristics of Rio Stadium are as follows:

- Peak demand: about 30,000 per hour;
- Large stadium for track and field (capacity: 60,000);
- SuperVIA station is adjacent but Metro station is about 3 km away; and
- Local bus stops are also located.

#### Table 3-23 Venues in Rio Stadium

| Venue                  |  |
|------------------------|--|
| João Havelange Stadium |  |

The main routes for the spectators in the Rio Stadium are as follows:

- SuperVIA, Metro 1 and Metro 4; and
- ➢ Metro 2.

Figure 3-99 Main Flow of Spectators in Rio Stadium

### [Transportation System by Venue]

Figure 3-100 Transport System of Rio Stadium

House

4) Copacabana Zone

The demand characteristics of Copacabana Zone are as follows:

- $\geq$ Peak demand: about 15,000 per hour (relatively small);
- Several competition venues are located along the coast line;  $\geq$ 
  - Short-distance transportation such as local buses and integration across venues in this zone is 0 necessary
- Hotels area;
  - Traveler information and event information need to be provided for hotel guests; and 0