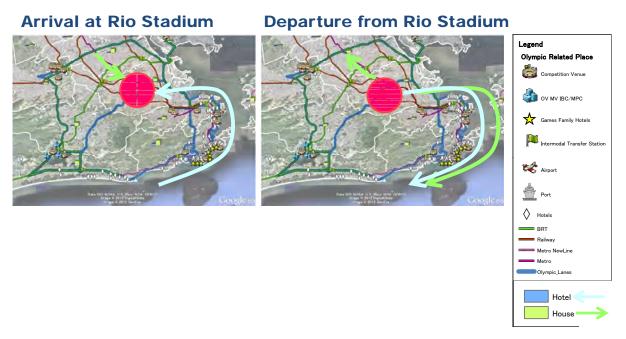

### [Transportation System by Venue]

Figure 3-97 Transport System of Maracana Stadium

Figure 3-98 Transport System of Sambodromo

3) Rio Stadium

The demand characteristics of Rio Stadium are as follows:

- Peak demand: about 30,000 per hour;
- Large stadium for track and field (capacity: 60,000);
- SuperVIA station is adjacent but Metro station is about 3 km away; and
- Local bus stops are also located.

Figure 3-99 Main Flow of Spectators in Rio Stadium