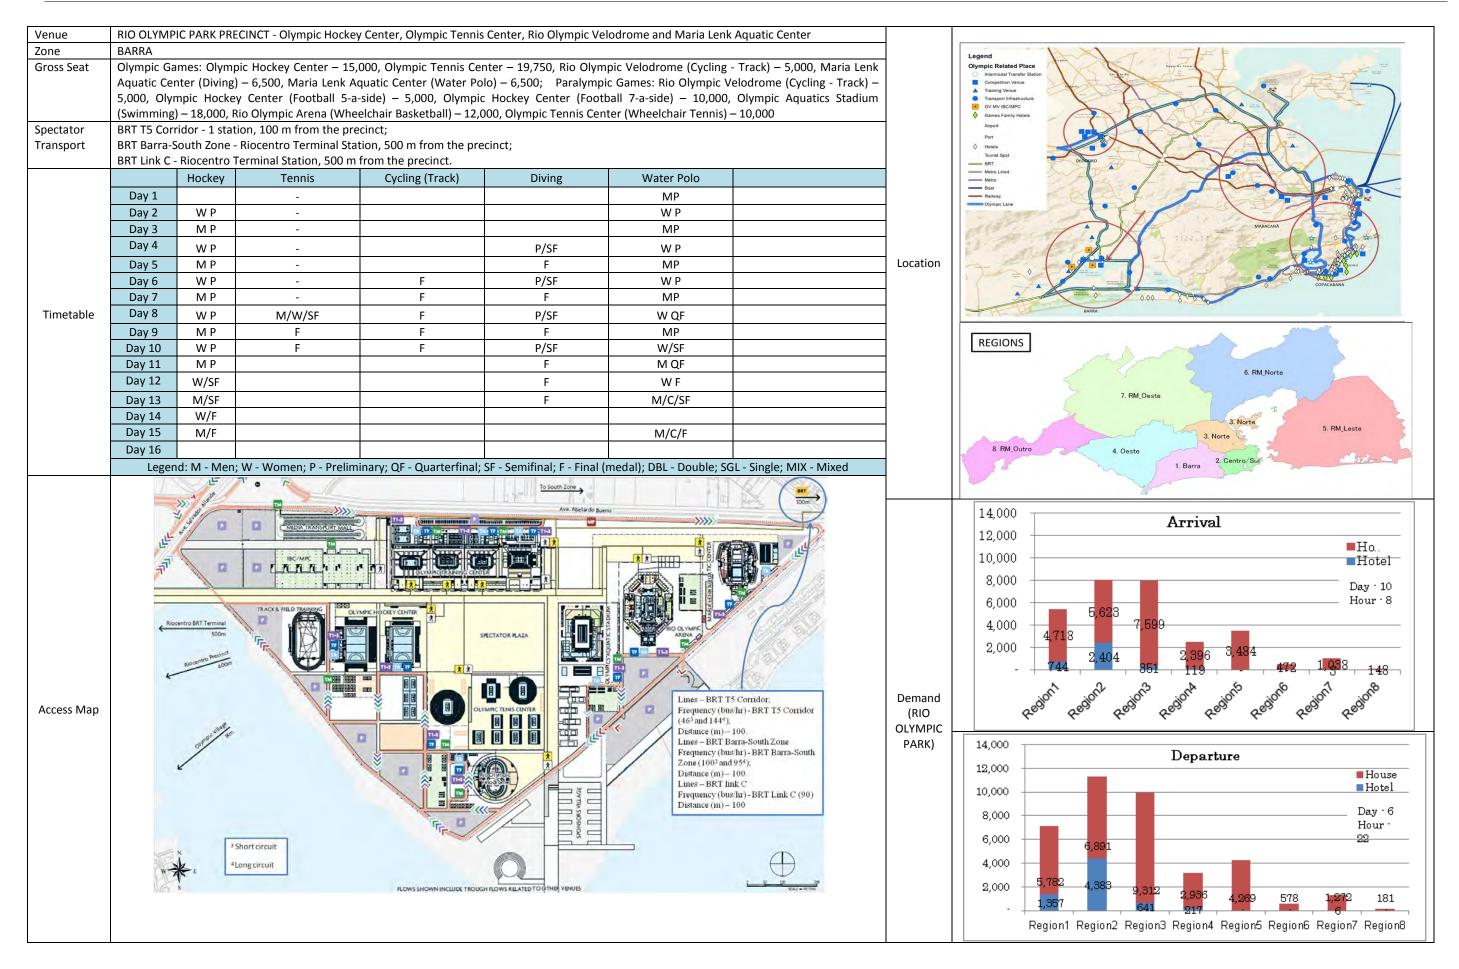

# [Transportation System by Venue]

| Venue | RIO OLYMPIC PARK                  | To to to the second sec |
|-------|-----------------------------------|--------------------------------------------------------------------------------------------------------------------------------------------------------------------------------------------------------------------------------------------------------------------------------------------------------------------------------------------------------------------------------------------------------------------------------------------------------------------------------------------------------------------------------------------------------------------------------------------------------------------------------------------------------------------------------------------------------------------------------------------------------------------------------------------------------------------------------------------------------------------------------------------------------------------------------------------------------------------------------------------------------------------------------------------------------------------------------------------------------------------------------------------------------------------------------------------------------------------------------------------------------------------------------------------------------------------------------------------------------------------------------------------------------------------------------------------------------------------------------------------------------------------------------------------------------------------------------------------------------------------------------------------------------------------------------------------------------------------------------------------------------------------------------------------------------------------------------------------------------------------------------------------------------------------------------------------------------------------------------------------------------------------------------------------------------------------------------------------------------------------------------|
| Gross | OTC – Hall 1 (Basketball) – 6,000 |                                                                                                                                                                                                                                                                                                                                                                                                                                                                                                                                                                                                                                                                                                                                                                                                                                                                                                                                                                                                                                                                                                                                                                                                                                                                                                                                                                                                                                                                                                                                                                                                                                                                                                                                                                                                                                                                                                                                                                                                                                                                                                                                |
| Seat  | OTC – Hall 2 (Judo) – 10,000      |                                                                                                                                                                                                                                                                                                                                                                                                                                                                                                                                                                                                                                                                                                                                                                                                                                                                                                                                                                                                                                                                                                                                                                                                                                                                                                                                                                                                                                                                                                                                                                                                                                                                                                                                                                                                                                                                                                                                                                                                                                                                                                                                |
|       | OTC – Hall 2 (Taekwondo) – 10,000 |                                                                                                                                                                                                                                                                                                                                                                                                                                                                                                                                                                                                                                                                                                                                                                                                                                                                                                                                                                                                                                                                                                                                                                                                                                                                                                                                                                                                                                                                                                                                                                                                                                                                                                                                                                                                                                                                                                                                                                                                                                                                                                                                |
|       | OTC – Hall 3 (Wrestling) – 10,000 |                                                                                                                                                                                                                                                                                                                                                                                                                                                                                                                                                                                                                                                                                                                                                                                                                                                                                                                                                                                                                                                                                                                                                                                                                                                                                                                                                                                                                                                                                                                                                                                                                                                                                                                                                                                                                                                                                                                                                                                                                                                                                                                                |
|       | OTC – Hall 4 (Handball) – 12,000  |                                                                                                                                                                                                                                                                                                                                                                                                                                                                                                                                                                                                                                                                                                                                                                                                                                                                                                                                                                                                                                                                                                                                                                                                                                                                                                                                                                                                                                                                                                                                                                                                                                                                                                                                                                                                                                                                                                                                                                                                                                                                                                                                |
|       | Olympic Hockey Center – 15,000    |                                                                                                                                                                                                                                                                                                                                                                                                                                                                                                                                                                                                                                                                                                                                                                                                                                                                                                                                                                                                                                                                                                                                                                                                                                                                                                                                                                                                                                                                                                                                                                                                                                                                                                                                                                                                                                                                                                                                                                                                                                                                                                                                |
|       | Olympic Tennis Center – 19,750    |                                                                                                                                                                                                                                                                                                                                                                                                                                                                                                                                                                                                                                                                                                                                                                                                                                                                                                                                                                                                                                                                                                                                                                                                                                                                                                                                                                                                                                                                                                                                                                                                                                                                                                                                                                                                                                                                                                                                                                                                                                                                                                                                |
|       | Rio Olympic Velodrome             |                                                                                                                                                                                                                                                                                                                                                                                                                                                                                                                                                                                                                                                                                                                                                                                                                                                                                                                                                                                                                                                                                                                                                                                                                                                                                                                                                                                                                                                                                                                                                                                                                                                                                                                                                                                                                                                                                                                                                                                                                                                                                                                                |
|       | (Cycling - Track) – 5,000         |                                                                                                                                                                                                                                                                                                                                                                                                                                                                                                                                                                                                                                                                                                                                                                                                                                                                                                                                                                                                                                                                                                                                                                                                                                                                                                                                                                                                                                                                                                                                                                                                                                                                                                                                                                                                                                                                                                                                                                                                                                                                                                                                |
|       | Maria Lenk Aquatic Center         | Lines-BRT Barra-South Zone                                                                                                                                                                                                                                                                                                                                                                                                                                                                                                                                                                                                                                                                                                                                                                                                                                                                                                                                                                                                                                                                                                                                                                                                                                                                                                                                                                                                                                                                                                                                                                                                                                                                                                                                                                                                                                                                                                                                                                                                                                                                                                     |
|       | (Diving) – 6,500                  | Frequency (bucha) - BRT Barra-South<br>Zow (100° and 295).<br>Defance (an - 100                                                                                                                                                                                                                                                                                                                                                                                                                                                                                                                                                                                                                                                                                                                                                                                                                                                                                                                                                                                                                                                                                                                                                                                                                                                                                                                                                                                                                                                                                                                                                                                                                                                                                                                                                                                                                                                                                                                                                                                                                                                |
|       | Maria Lenk Aquatic Center         | Lines-BRT link C<br>Frequency (bushu) - BRT Link C (90)                                                                                                                                                                                                                                                                                                                                                                                                                                                                                                                                                                                                                                                                                                                                                                                                                                                                                                                                                                                                                                                                                                                                                                                                                                                                                                                                                                                                                                                                                                                                                                                                                                                                                                                                                                                                                                                                                                                                                                                                                                                                        |
|       | (Water Polo) – 6,500              | Dutance (m)-100                                                                                                                                                                                                                                                                                                                                                                                                                                                                                                                                                                                                                                                                                                                                                                                                                                                                                                                                                                                                                                                                                                                                                                                                                                                                                                                                                                                                                                                                                                                                                                                                                                                                                                                                                                                                                                                                                                                                                                                                                                                                                                                |
|       | Olympic Aquatics Stadium          | 15hort circuit                                                                                                                                                                                                                                                                                                                                                                                                                                                                                                                                                                                                                                                                                                                                                                                                                                                                                                                                                                                                                                                                                                                                                                                                                                                                                                                                                                                                                                                                                                                                                                                                                                                                                                                                                                                                                                                                                                                                                                                                                                                                                                                 |
|       | (Swimming, Synchronized Swimming) |                                                                                                                                                                                                                                                                                                                                                                                                                                                                                                                                                                                                                                                                                                                                                                                                                                                                                                                                                                                                                                                                                                                                                                                                                                                                                                                                                                                                                                                                                                                                                                                                                                                                                                                                                                                                                                                                                                                                                                                                                                                                                                                                |
|       | - 18,000                          | s Rows SHOWN INCLUSE TROUSER DWS BLATED TO STRICK YOURS                                                                                                                                                                                                                                                                                                                                                                                                                                                                                                                                                                                                                                                                                                                                                                                                                                                                                                                                                                                                                                                                                                                                                                                                                                                                                                                                                                                                                                                                                                                                                                                                                                                                                                                                                                                                                                                                                                                                                                                                                                                                        |
|       | Rio Olympic Arena                 |                                                                                                                                                                                                                                                                                                                                                                                                                                                                                                                                                                                                                                                                                                                                                                                                                                                                                                                                                                                                                                                                                                                                                                                                                                                                                                                                                                                                                                                                                                                                                                                                                                                                                                                                                                                                                                                                                                                                                                                                                                                                                                                                |
|       | (Gymnastics Artistic, Rhythmic) – |                                                                                                                                                                                                                                                                                                                                                                                                                                                                                                                                                                                                                                                                                                                                                                                                                                                                                                                                                                                                                                                                                                                                                                                                                                                                                                                                                                                                                                                                                                                                                                                                                                                                                                                                                                                                                                                                                                                                                                                                                                                                                                                                |
|       | 12,000                            |                                                                                                                                                                                                                                                                                                                                                                                                                                                                                                                                                                                                                                                                                                                                                                                                                                                                                                                                                                                                                                                                                                                                                                                                                                                                                                                                                                                                                                                                                                                                                                                                                                                                                                                                                                                                                                                                                                                                                                                                                                                                                                                                |
|       | Rio Olympic Arena                 |                                                                                                                                                                                                                                                                                                                                                                                                                                                                                                                                                                                                                                                                                                                                                                                                                                                                                                                                                                                                                                                                                                                                                                                                                                                                                                                                                                                                                                                                                                                                                                                                                                                                                                                                                                                                                                                                                                                                                                                                                                                                                                                                |
|       | (Trampoline) – 12,000             |                                                                                                                                                                                                                                                                                                                                                                                                                                                                                                                                                                                                                                                                                                                                                                                                                                                                                                                                                                                                                                                                                                                                                                                                                                                                                                                                                                                                                                                                                                                                                                                                                                                                                                                                                                                                                                                                                                                                                                                                                                                                                                                                |

Figure 3-94 Transport System of Rio Olympic Park

| Venue | RIOCENTER                          |
|-------|------------------------------------|
| Gross | Pavilion 2 (Boxing) -9,000         |
| Seat  | Pavilion 3 (Table Tennis) – 7,000  |
|       | Pavilion 4 (Badminton) – 6,500     |
|       | Pavilion 6 (Weightlifting) – 6,500 |