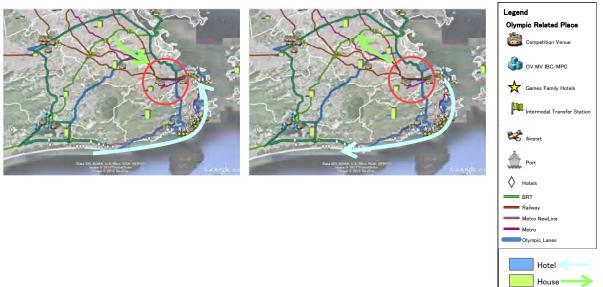

### Arrival at Barra

**Departure from Barra** 

Figure 3-93 Main Flow of Spectators in Barra Zone

# **Departure from Barra**

Figure 3-96 Main Flow of Spectators in Maracana Zone