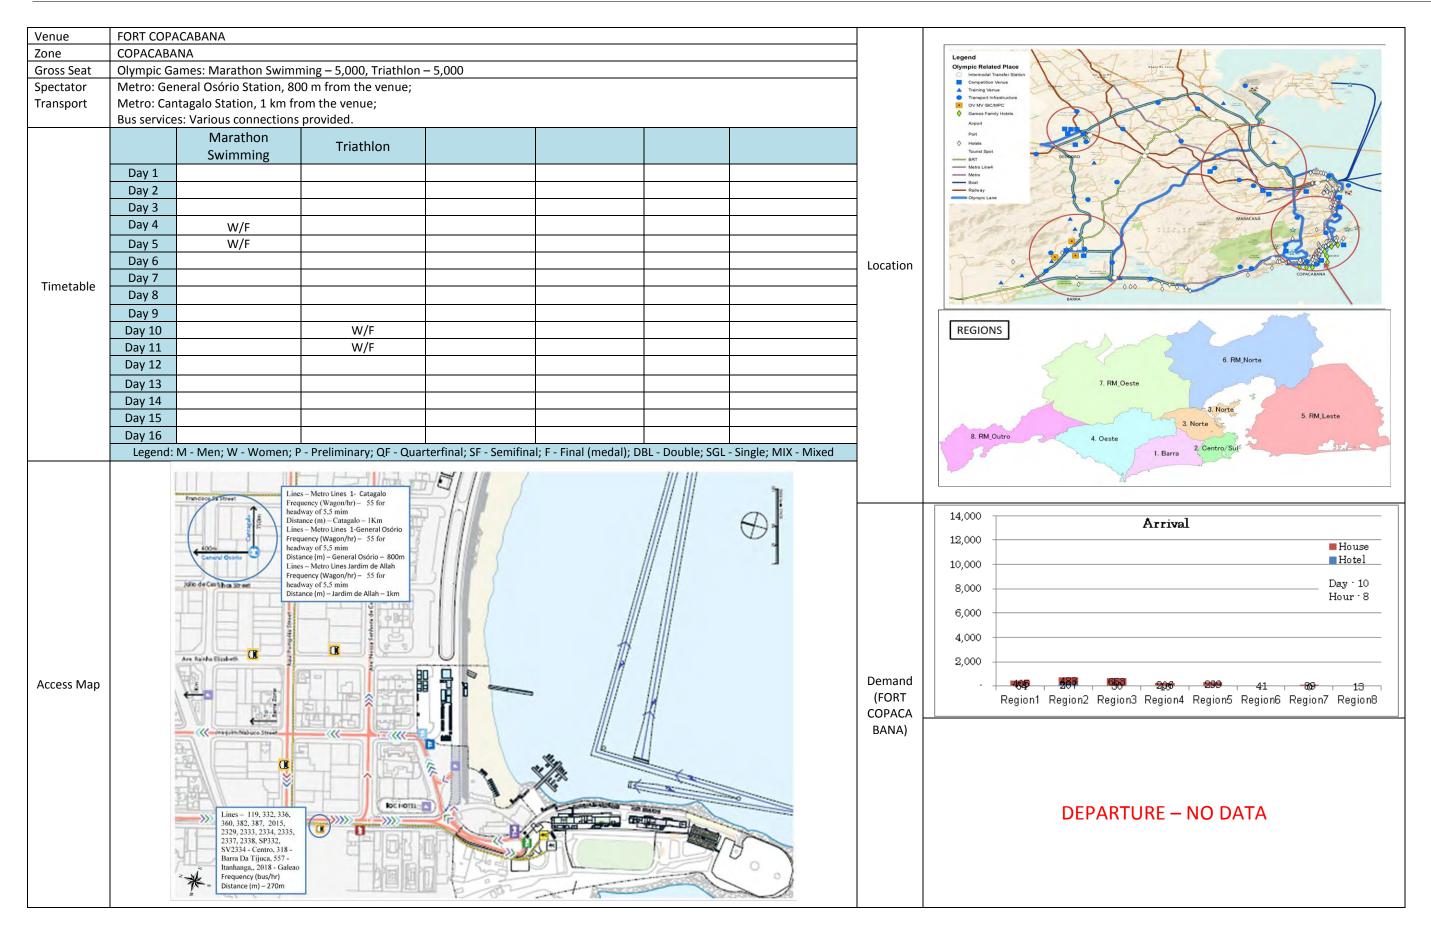

### [Transportation System by Venue]

Figure 3-102 Transport System of Copacabana Stadium

Figure 3-103 Transport System of Fort Copacabana

Figure 3-104 Transport System of Lagoa Rodrigo de Freitas

Figure 3-105 Transport System of Marina da Gloria