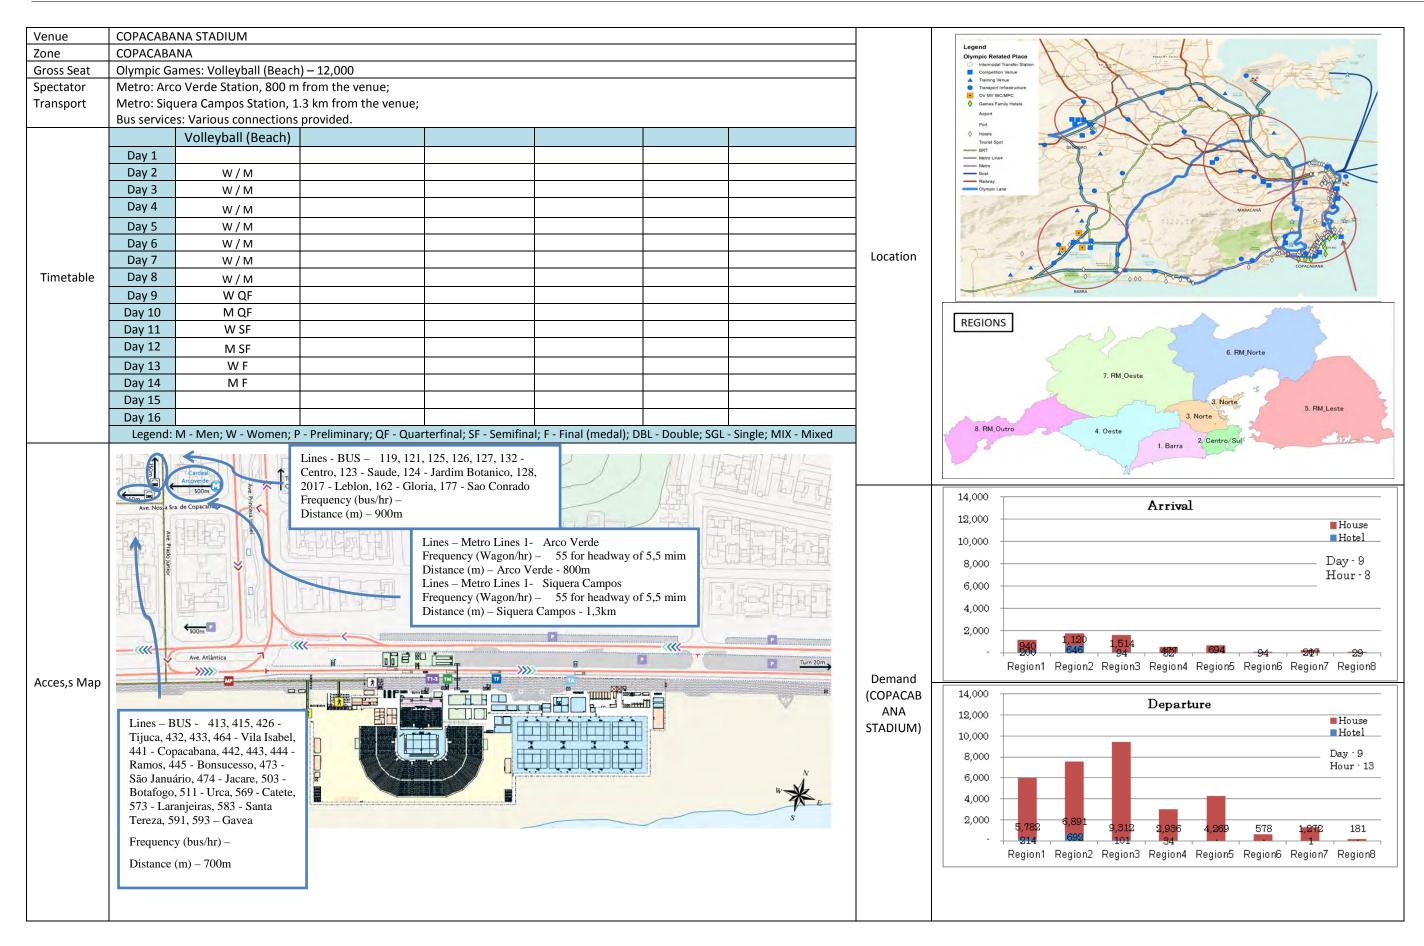

### [Transportation System by Venue]

Figure 3-102 Transport System of Copacabana Stadium

Figure 3-103 Transport System of Fort Copacabana

Figure 3-104 Transport System of Lagoa Rodrigo de Freitas

Figure 3-105 Transport System of Marina da Gloria

# Copacabana

- ➢ Bus location system
- Provision of information of venues
- > Event information and traveler information for hotel guests