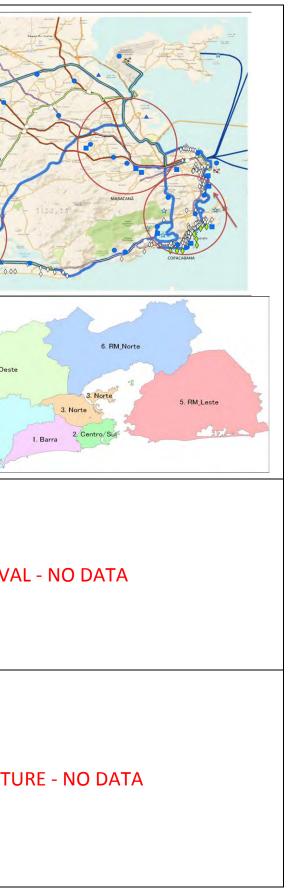

### [Transportation System by Venue]

Figure 3-102 Transport System of Copacabana Stadium

Figure 3-103 Transport System of Fort Copacabana

Figure 3-104 Transport System of Lagoa Rodrigo de Freitas

Figure 3-105 Transport System of Marina da Gloria