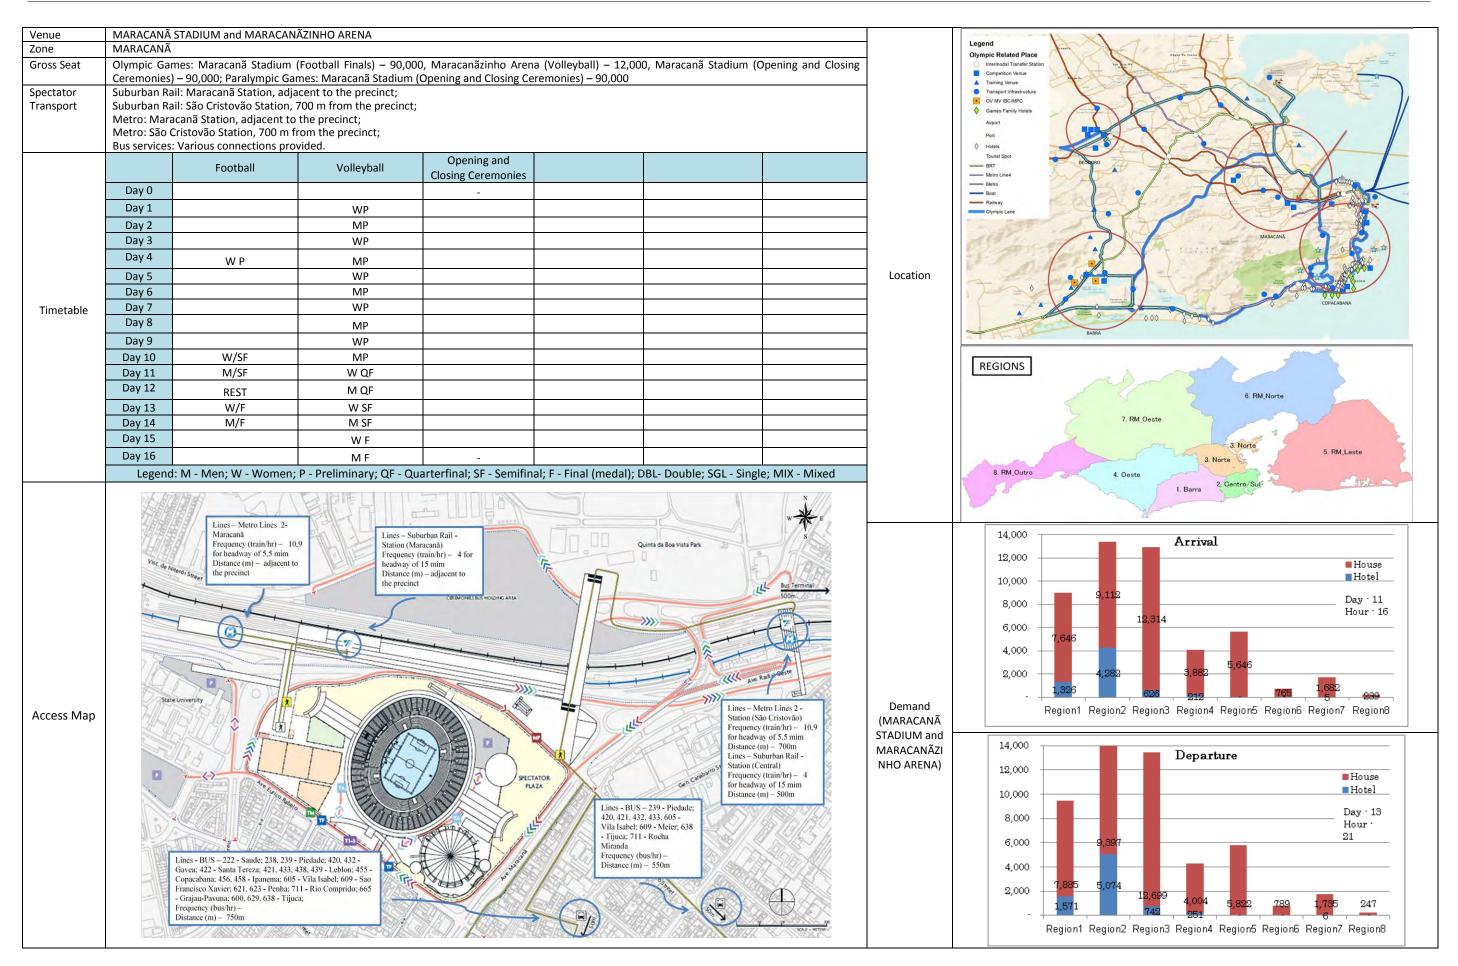

Figure 3-95 Transport System of RioCenter

2) Maracana Zone

The demand characteristics of Maracana Zone are as follows:

- $\blacktriangleright$  Peak demand: about 50,000 60,000 per hour;
- Stadium for ceremonies, football games (capacity: 90,000) and other big events;
  - Visitors will be concentrated in one place all at once
- Metro and SuperVIA stations are adjacent; and
- Local bus stops are also located.

#### Table 3-22 Venues in Maracana Zone

| Venue                |
|----------------------|
| MARACANÃ             |
| Sambódromo           |
| São Januário Stadium |

The main routes for the spectators in the Maracana Zone are as follows:

- Metro 1, Metro 4 and BRT (TransOeste);
- ➢ SuperVIA; and
- ➢ Metro 2.

Arrival at Barra

# **Departure from Barra**

Figure 3-96 Main Flow of Spectators in Maracana Zone

### [Transportation System by Venue]

Figure 3-97 Transport System of Maracana Stadium

Figure 3-98 Transport System of Sambodromo

3) Rio Stadium

The demand characteristics of Rio Stadium are as follows:

- Peak demand: about 30,000 per hour;
- Large stadium for track and field (capacity: 60,000);
- SuperVIA station is adjacent but Metro station is about 3 km away; and
- Local bus stops are also located.