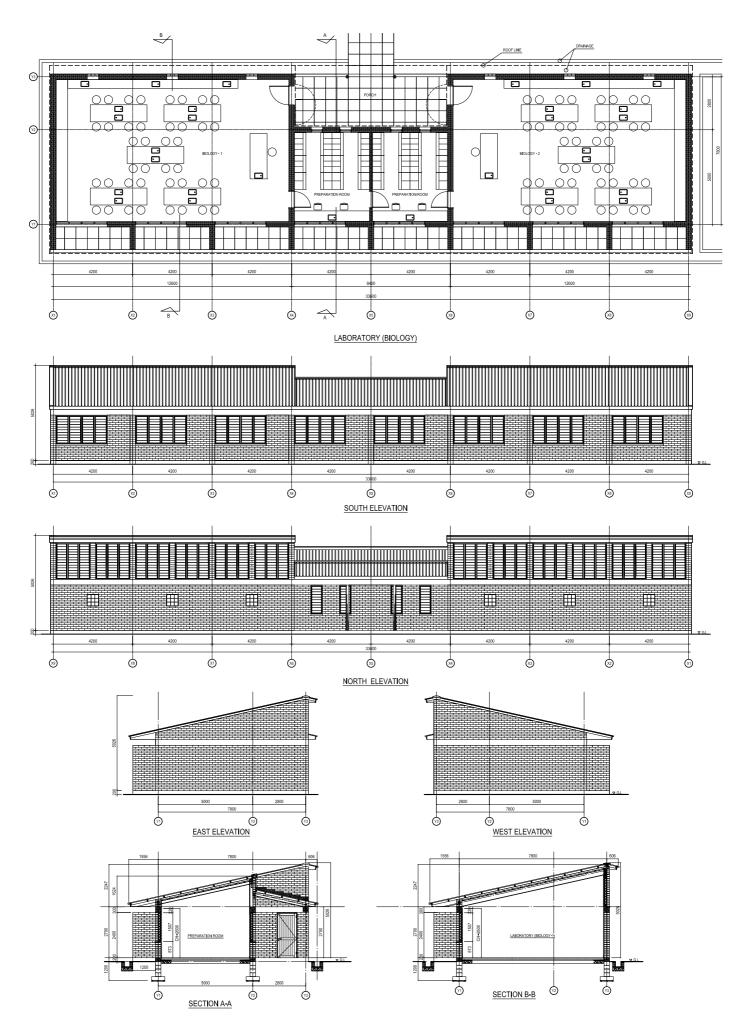

A-03 LECTURE ROOM UNIT (PLAN, ELEVATION, SECTION) S:1/200

A-04 LECTURE THEATRE (PLAN, ELEVATION, SECTION) S:1/200

A-05 LABORATORY (PHYSICS/CHEMISTRY) (PLAN, ELEVATION, SECTION) S:1/200

A-06 LABORATORY (BIOLOGY) (PLAN, ELEVATION, SECTION) S:1/200