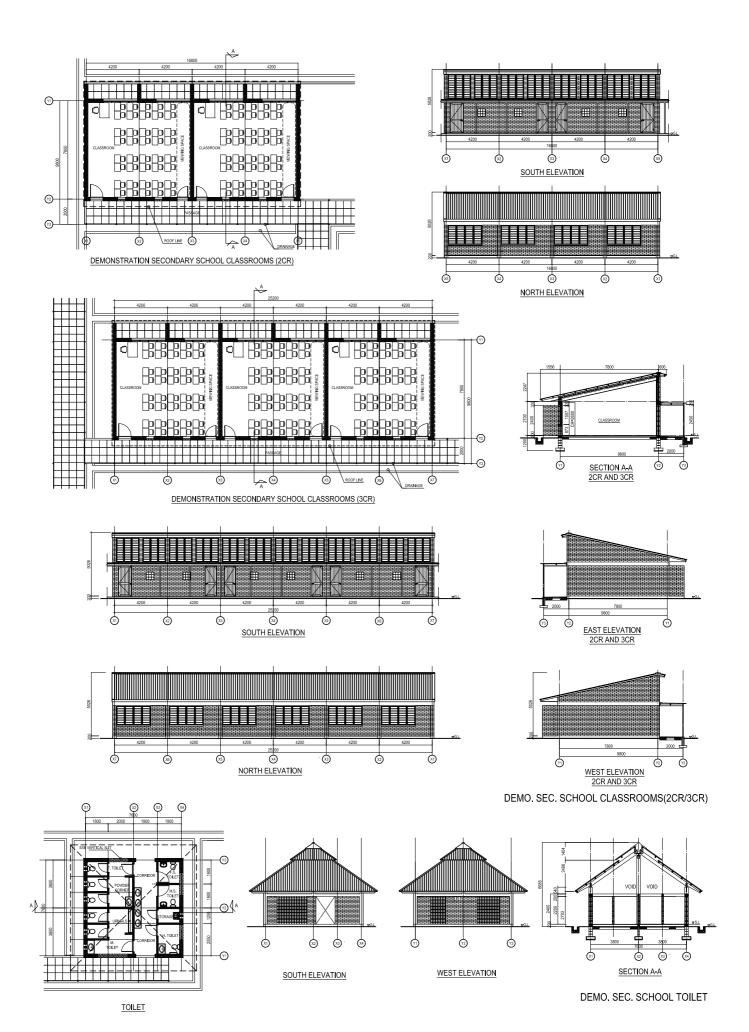

DEMO. SEC. SCHOOL: LABORATORY BUILDING

A-11 DEMO. SECONDARY SCHOOL ADMINISTRATION AND LIBRARY, LABORATORY (PLAN, ELEVATION, SECTION) S:1/300

A-12 DEMO. SECONDARY SCHOOL CLASSROOMS 2CR/3CR AND TOILET (PLAN, ELEVATION, SECTION) S:1/300