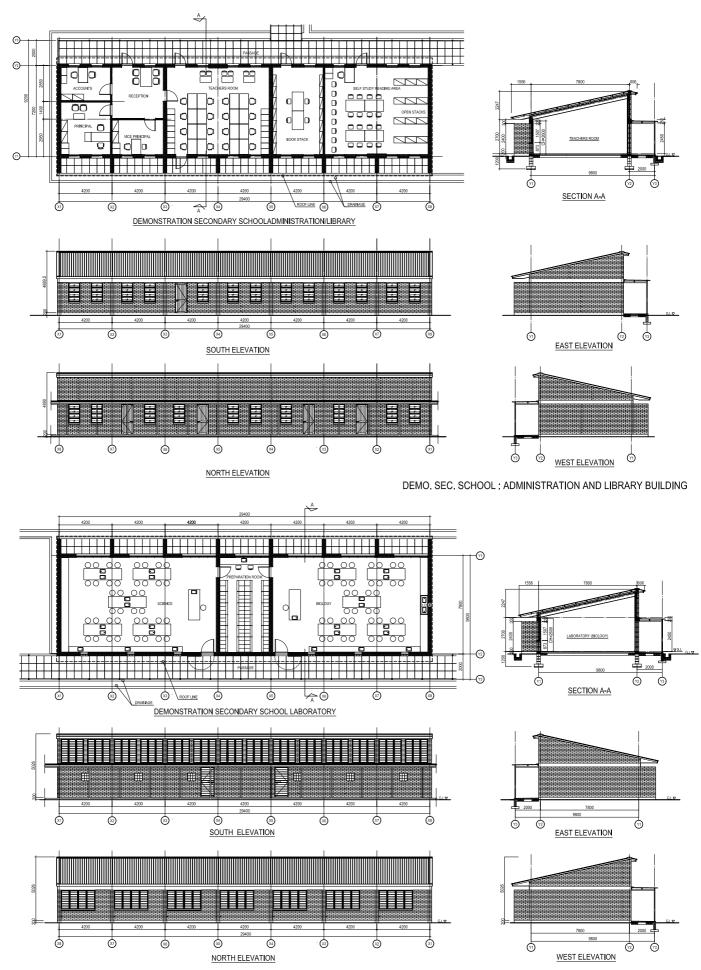

DEMO. SEC. SCHOOL: LABORATORY BUILDING

A-11 DEMO. SECONDARY SCHOOL ADMINISTRATION AND LIBRARY, LABORATORY (PLAN, ELEVATION, SECTION) S:1/300

A-12 DEMO. SECONDARY SCHOOL CLASSROOMS 2CR/3CR AND TOILET (PLAN, ELEVATION, SECTION) S:1/300