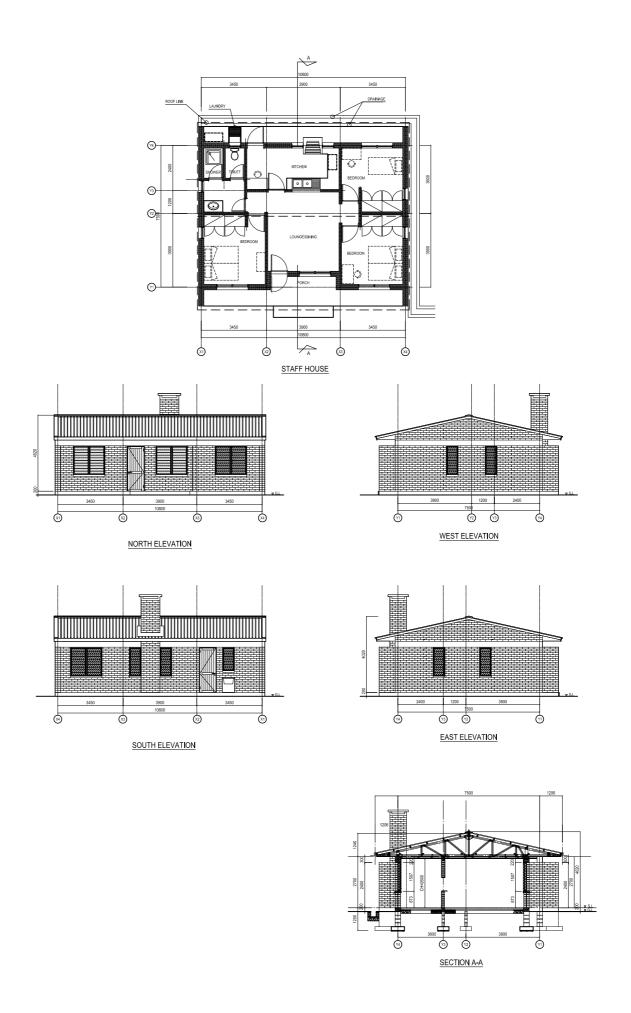

A-03 LECTURE ROOM UNIT (PLAN, ELEVATION, SECTION) S:1/200



A-04 LECTURE THEATRE (PLAN, ELEVATION, SECTION) S:1/200



A-05 LABORATORY (PHYSICS/CHEMISTRY) (PLAN, ELEVATION, SECTION) S:1/200



A-06 LABORATORY (BIOLOGY) (PLAN, ELEVATION, SECTION) S:1/200



A-07 HOME ECONOMICS LABORATORY (PLAN, ELEVATION, SECTION) S:1/200



A-08 MULTIPURPOSE HALL AND KITCHEN (PLAN, ELEVATION, SECTION) S:1/400















SICK BAY AND TOILET



TOILET



GUARD HOUSE



A-10 HOSTEL MALE/FEMALE (PLAN, ELEVATION, SECTION) S:1/300



DEMO. SEC. SCHOOL: LABORATORY BUILDING

A-11 DEMO. SECONDARY SCHOOL ADMINISTRATION AND LIBRARY, LABORATORY (PLAN, ELEVATION, SECTION) S:1/300



A-12 DEMO. SECONDARY SCHOOL CLASSROOMS 2CR/3CR AND TOILET (PLAN, ELEVATION, SECTION) S:1/300



A-13 STAFF HOUSE (PLAN, ELEVATION, SECTION) S:1/200