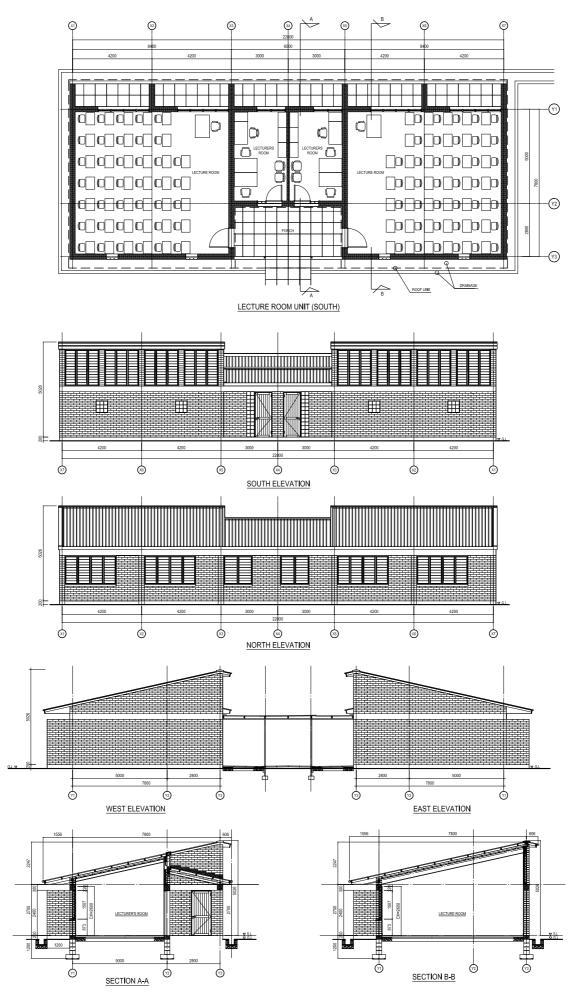

A-03 LECTURE ROOM UNIT (PLAN, ELEVATION, SECTION) S:1/200

A-04 LECTURE THEATRE (PLAN, ELEVATION, SECTION) S:1/200

A-05 LABORATORY (PHYSICS/CHEMISTRY) (PLAN, ELEVATION, SECTION) S:1/200

A-06 LABORATORY (BIOLOGY) (PLAN, ELEVATION, SECTION) S:1/200