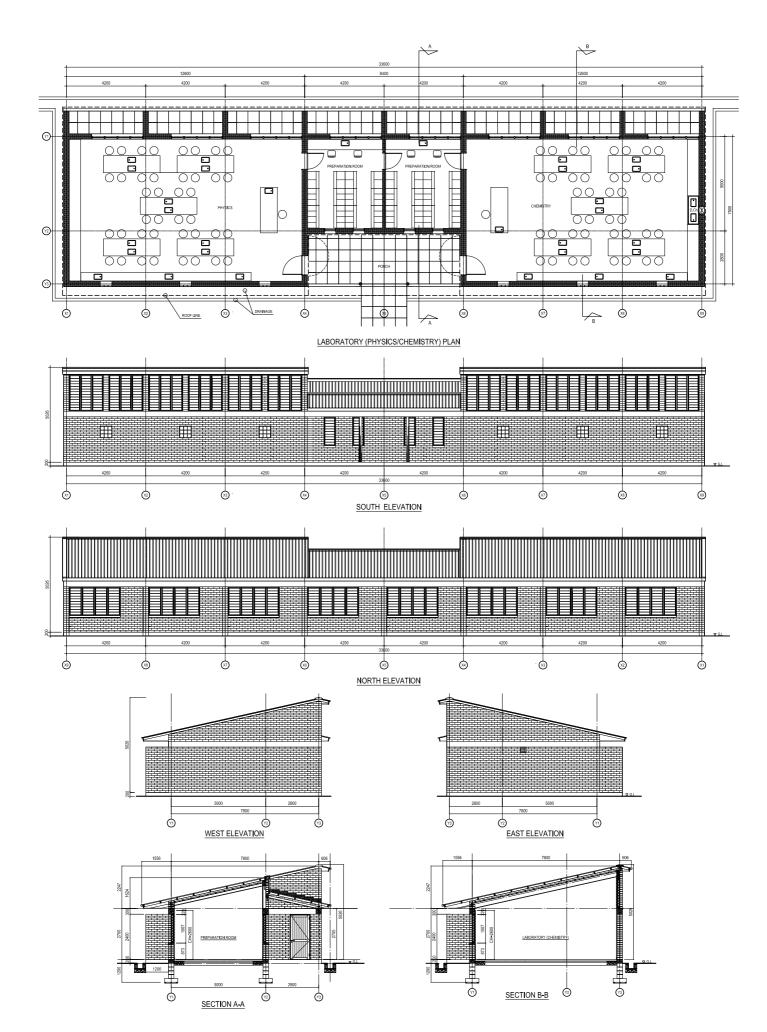

A-03 LECTURE ROOM UNIT (PLAN, ELEVATION, SECTION) S:1/200

A-04 LECTURE THEATRE (PLAN, ELEVATION, SECTION) S:1/200

A-05 LABORATORY (PHYSICS/CHEMISTRY) (PLAN, ELEVATION, SECTION) S:1/200

A-06 LABORATORY (BIOLOGY) (PLAN, ELEVATION, SECTION) S:1/200