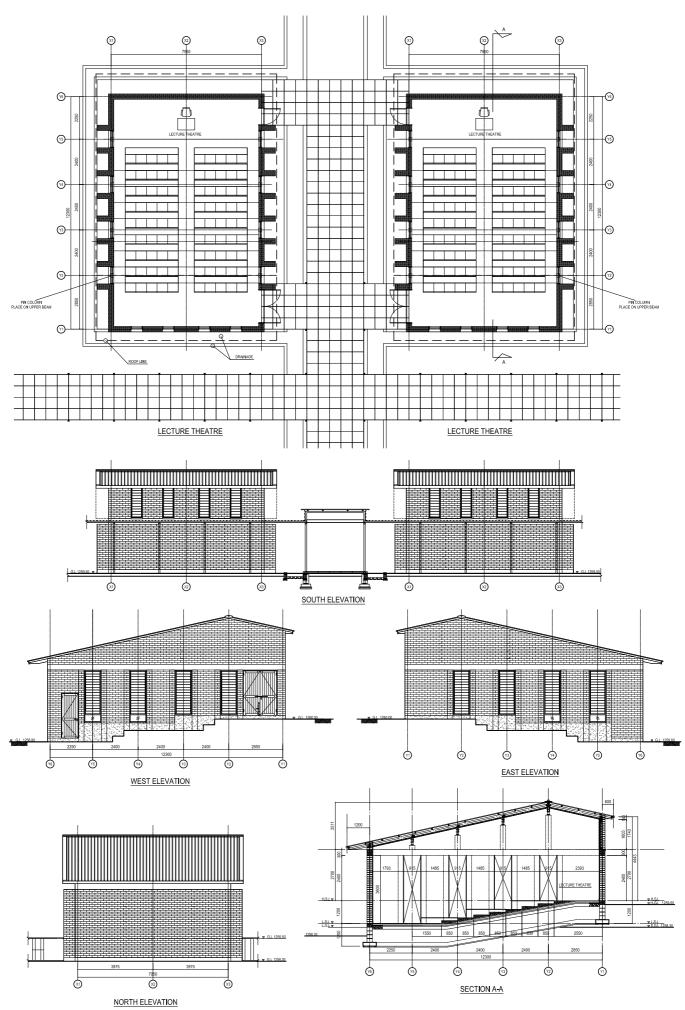

A-03 LECTURE ROOM UNIT (PLAN, ELEVATION, SECTION) S:1/200

A-04 LECTURE THEATRE (PLAN, ELEVATION, SECTION) S:1/200

A-05 LABORATORY (PHYSICS/CHEMISTRY) (PLAN, ELEVATION, SECTION) S:1/200

A-06 LABORATORY (BIOLOGY) (PLAN, ELEVATION, SECTION) S:1/200