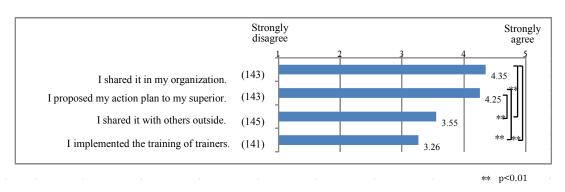

#### Enhancing follow-ups to trainings

Action plans are made in relation to many training courses, which see that one of their achievements is that participants put the training into practice after returning home. However, it is difficult for each participant to achieve them. However, this survey has identified a lot of requests for follow-ups. It is advisable to introduce a focused follow-up system that will be used in cases where feasible and highly accurate action plans are made.

#### Sharing strategic human-resource development

Training courses are divided into four standard types by their goal and content; however, we found that many participants have completed courses without clearly understanding the types of courses they took. We believe that a training course is effective when the vision of the course (i.e. what we expect them to be) is shared by not only trainers but also participants (including the organization to which these participants belong).