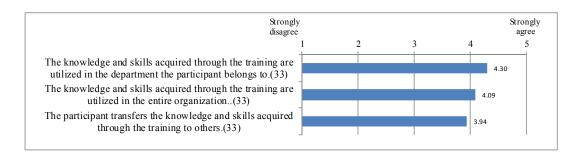

| Training content, system                                                                                                                                                                                                                                                                                                                                                                               | Contribution of participant in generating result                                                                                                                                                                                                               | Change in activity,<br>attitude after training                                                                                                                                                                                                                                                                                                                                                                               | Comparison with<br>the past two surveys                                                                                              |
|--------------------------------------------------------------------------------------------------------------------------------------------------------------------------------------------------------------------------------------------------------------------------------------------------------------------------------------------------------------------------------------------------------|----------------------------------------------------------------------------------------------------------------------------------------------------------------------------------------------------------------------------------------------------------------|------------------------------------------------------------------------------------------------------------------------------------------------------------------------------------------------------------------------------------------------------------------------------------------------------------------------------------------------------------------------------------------------------------------------------|--------------------------------------------------------------------------------------------------------------------------------------|
| Items of training content held in high regards  It matches with own needs  New knowledge, skill  Effective guiding method  Practical content  It matches the needs of the country  Appropriate curriculum  Acquisition and use of training content  Knowledge, skill acquisition rate: 81%  Knowledge, skill use rate: 65%  Overall sutisfuction level increases  Feeling towards Japan becomes better | effect to own organization • Work operation"s technical method building, improvement • Action plan improvement  From own organization to outside organization • Applying knowledge, skill to project proposal→execution • Knowledge, skill transfer activities | Positive change Improvement in responsibility Sharing with colleagues for work execution Execute job on schedule Searching for solution tirelessly Activities that contribute to development of own country Develop condition of own country from international perspective Seek the opinion of participant Assign important job (same opinion as superior s)  Effect of training to individual Promoted after training: 57% | There are some discrepancies, depending on answering method and analysis method, but mainly the same as the last two surveys result. |

Fig.1-2-1 Summary of questionnaire survey result analysis