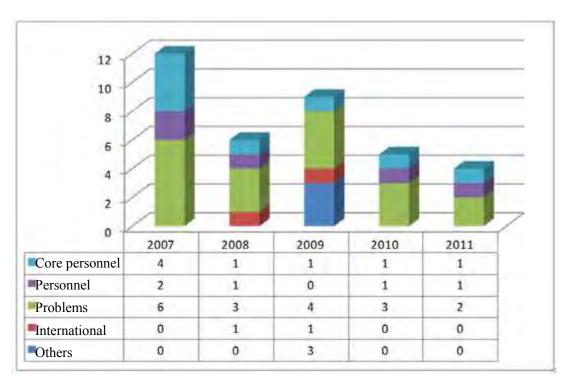

| Standard type                          | Concept (objective and content)                                                                                                                                                                                                                                                                                    |
|----------------------------------------|--------------------------------------------------------------------------------------------------------------------------------------------------------------------------------------------------------------------------------------------------------------------------------------------------------------------|
| Core personnel nurturing type          | The course aims at capacity development of personnel who has to make important decision in the organization and also personnel who has high level specialized work                                                                                                                                                 |
| Personnel nurturing dissemination type | The course aims at dissemination of useful knowledge, skill to be acquired by many people. The training is targeted for teachers and nurses and other types of jobs that serve the mass.                                                                                                                           |
| Problem-solving promotion type         | The course aims at promotion of problem-solving in organization and society that exceeds personal capacity development to improve organizational work, formulate policy, and building of systems. Developing country can make use of Japan's experience as reference to review its own policy to resolve problems. |

| International |
|---------------|
| dialogue type |

The course aims at sharing experience on regional or world problems and creates new knowledge. Japan will play the leading role and promote international dialogue on important issues and create network.

Fig. 1-1-1. Main training results discovered in site survey

|                    | Participant personal factor                                                                                                                                                                        | Organization environment factor                                                                                                                                                                                                 | Training content factor                                                                                                                                                                               |
|--------------------|----------------------------------------------------------------------------------------------------------------------------------------------------------------------------------------------------|---------------------------------------------------------------------------------------------------------------------------------------------------------------------------------------------------------------------------------|-------------------------------------------------------------------------------------------------------------------------------------------------------------------------------------------------------|
| Generating factor  | <ul> <li>Position level in organization</li> <li>Degree of objective, issue awareness (motivation)</li> <li>Capability to communicate in English</li> </ul>                                        | <ul> <li>Support of organization (superior)</li> <li>Determined HR, work strategy</li> <li>Pre and post follow up</li> </ul>                                                                                                    | <ul> <li>Curriculum that matches needs</li> <li>Place for exchange with participants from other country</li> <li>Immaculate follow up during training</li> <li>Appropriate training period</li> </ul> |
| Obstruction factor | <ul> <li>Insufficient work experience, knowledge</li> <li>Heavy workload</li> <li>Difference with job handled</li> <li>Misunderstanding, insufficient understanding of training content</li> </ul> | <ul> <li>HR transfer</li> <li>Insufficient information sharing on selection process</li> <li>Organization habit issue</li> <li>Follow up after return</li> <li>Budget, financial resources towards commercialization</li> </ul> | <ul> <li>Short training period</li> <li>Difficulty in application</li> <li>Insufficient pre-study</li> <li>Level of lecturer, teaching material</li> </ul>                                            |

Fig.1-1-2. Training result generating factor, obstruction factor

Recommendations coming out from the results of theme-specific interview survey are mainly post-training follow up system, strengthening relationship with other JICA projects, and sharing of human resources training strategy.