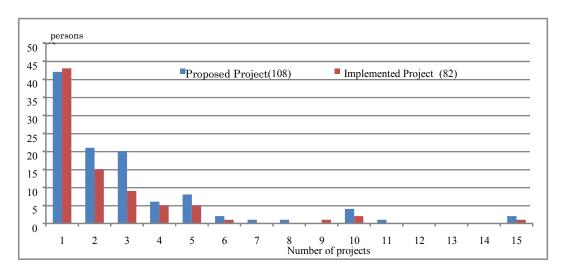

#### Enhancing follow-ups to trainings

Action plans are made in relation to many training courses, which see that one of their achievements is that participants put the training into practice after returning home. However, it is difficult for each participant to achieve them. However, this survey has identified a lot of requests for follow-ups. It is advisable to introduce a focused follow-up system that will be used in cases where feasible and highly accurate action plans are made.