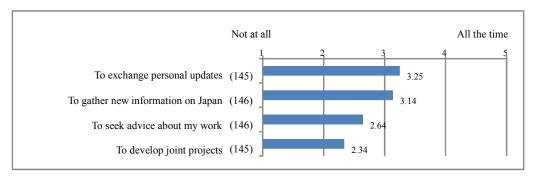

# (5) Secondary effect of training (ex-participants assumed important positions in the organization, ex-participants built a network, etc.)

Reunions of the ex-participants provide the ex-participants at the training programs in Japan with opportunities of assembling in a cross-departmental manner; such reunions and similar situations attest a role played by the training programs in arrangement of valuable opportunities of information exchange.

#### Building a network and enhancing capability of collecting information

- The ex-participants from the same training course built and maintained a network among them, so that they can send and share the latest news beyond the boundaries between countries (Vietnam).
- Staffs from Ministry of Industry and Directorate for Standards followed the common training programs, which led to their common recognition of the same problems and goals. We thus succeeded in networking beyond the boundaries of organizations (Indonesia).

Enhancement of understanding of Japanese society and culture/ Deeper sympathy to Japan

- I exchange e-mails with instructors at my training programs, and they are still giving me advices (Vietnam)
- Regular time schedule and training curriculums led to a deeper understanding of Japanese style discipline and courtesy, while exchange experiences such as tea ceremony and visit in host families deepened my understanding of Japanese culture (Philippines)