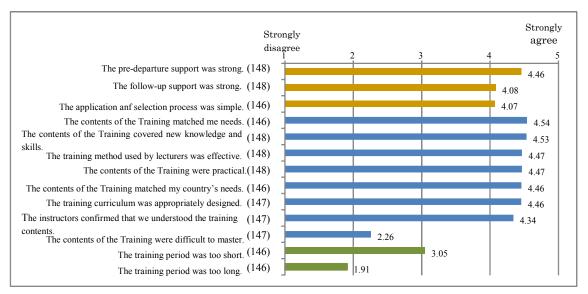

| Training content, system                                                                                                                                                                                                                                                                                                                                                                               | Contribution of participant in generating result                                                                                                                                                                                                               | Change in activity,<br>attitude after training                                                                                                                                                                                                                                                                                                                                                                               | Comparison with<br>the past two surveys                                                                                              |
|--------------------------------------------------------------------------------------------------------------------------------------------------------------------------------------------------------------------------------------------------------------------------------------------------------------------------------------------------------------------------------------------------------|----------------------------------------------------------------------------------------------------------------------------------------------------------------------------------------------------------------------------------------------------------------|------------------------------------------------------------------------------------------------------------------------------------------------------------------------------------------------------------------------------------------------------------------------------------------------------------------------------------------------------------------------------------------------------------------------------|--------------------------------------------------------------------------------------------------------------------------------------|
| Items of training content held in high regards  It matches with own needs  New knowledge, skill  Effective guiding method  Practical content  It matches the needs of the country  Appropriate curriculum  Acquisition and use of training content  Knowledge, skill acquisition rate: 81%  Knowledge, skill use rate: 65%  Overall sutisfuction level increases  Feeling towards Japan becomes better | effect to own organization • Work operation"s technical method building, improvement • Action plan improvement  From own organization to outside organization • Applying knowledge, skill to project proposal→execution • Knowledge, skill transfer activities | Positive change Improvement in responsibility Sharing with colleagues for work execution Execute job on schedule Searching for solution tirelessly Activities that contribute to development of own country Develop condition of own country from international perspective Seek the opinion of participant Assign important job (same opinion as superior s)  Effect of training to individual Promoted after training: 57% | There are some discrepancies, depending on answering method and analysis method, but mainly the same as the last two surveys result. |

#### Improvement of the Trainings' quality

- · Enhance the acquisition of training content
- Curriculum that matches training objective
- Provide guidance while monitoring the progress of the participant
  • Better feeling towards Japan
- Good facilitation
- Exchange with executive organization, training organizer
- Maintain high quality training
  Strong relationship between JICA and ex-participants after returning their home returning