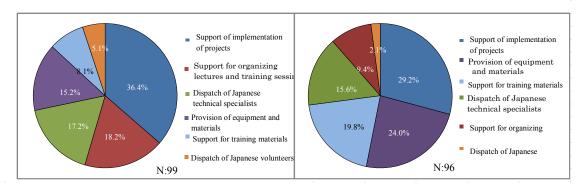

#### Follow-ups prior to and after training

- Since capacity building projects as well were provided by JICA Senior Volunteers, the participants already had an access to a detailed support prior to the training programs themselves, which led to a clearer understanding of their goals and a deeper understanding of problems. Follow-ups after the ex-participants' return to the country helped build up a habit of a practical application and progress check of training outcomes. All these resulted in realization of training outcomes (Vietnam).
- Combinations with other cooperation schemes such as dispatch of JICA Experts brought about synergy effects (Indonesia).

Also, the implementation of action plans is not the only follow-up. It is confirmed that an active linkage between related projects produces a synergistic effect by means of establishing an advisory system where ex-participants can seek advice from professionals in the field. Moreover,