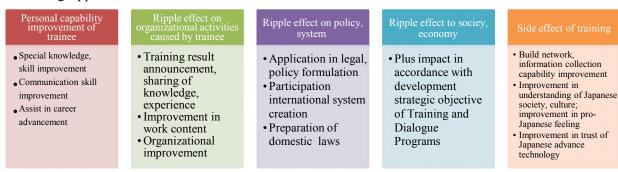

The policy of execution is from the following perspective and conducted both in Japan and at site.

- > Upgrading the capability of the participants themselves
- Ripple effect of the participants on the activities of the organization
- Ripple effect on policy and system
- Ripple effect on society and economy
- ➤ Side effect of training (assignment to important position after training, building network of ex-participants etc)

- Improvement in participants' abilities
- > Ripple effect of participants' behavior through the organization
- Its ripple effect to policy and system
- ➤ Its ripple effect to society and economy
- Secondary effect of training (ex-participants held important positions in the organization, ex-participants built a network, etc.)

#### 2-1. Manifestation of training outcome

If we study based on the on-site survey how the outcome from the Trainings was manifested, we can summarize the trends of the manifestation in a following manner.

#### (1) Improvement in participants' abilities

In all of the three countries covered by the survey, various training outcomes were attested at the personal level of the ex-participants. Of course many of the ex-participants stated that they could adjust and apply the skills obtained in the training programs to their new workplaces; still further, though it is not an objective itself of the training program, the ex-participants reportedly made full use of knowledge and experiences obtained through the training programs in their future careers. In Vietnam, some remarked that they changed their own attitude and mind, which were not limited to management principles such as Kaizen; such changes further led to change in behavior, as compared to the situations before the training.

#### (2) Ripple effect of participants' behavior through the organization

For all countries covered by the survey, many ex-participants organized workshops and seminars in their new workplaces and tried to share training items, as well as the knowledge obtained through the training programs, once they had finished their training programs with JICA. Moreover, some made a further step to influence on improvements to business, an enhanced awareness within the organization, etc. In the Philippines, gains from such measures were reportedly shared among staffs in the form of bonus.

#### (3) Ripple effect of participants' behavior to policy and system

Since we guess that the degree of the effect depends on the situations of each country, the position of the ex-participants and so on, and one cannot arrive at a simple conclusion. However, it is true that the training outcomes have influences – though not directly – on the country's policy and system. In Indonesia, the Trainings were reportedly adopted for achieving national target of consolidating the industrial infrastructure.

#### (4) Ripple effect of participants' behavior to society and economy

Although the themes under survey vary by country, positive impacts were attested in line with development objective of the thematic guideline. Therefore, notwithstanding the variety of the cases reported so far, we can safely state that the outcomes of the training programs were spread over the society and economy, not limited to the organizations of the ex-participants.

# (5) Secondary effect of training (ex-participants assumed important positions in the organization, ex-participants built a network, etc.)

Reunions of the ex-participants provide the ex-participants at the training programs in Japan with opportunities of assembling in a cross-departmental manner; such reunions and similar situations attest a role played by the training programs in arrangement of valuable opportunities of information exchange.