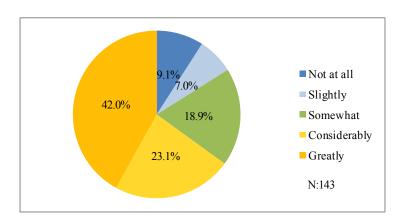

| Training content, system                                                                                                                                                                                                                                                                                                                                                                               | Contribution of participant in generating result                                                                                                                                                                                                               | Change in activity,<br>attitude after training                                                                                                                                                                                                                                                                                                                                                                               | Comparison with<br>the past two surveys                                                                                              |
|--------------------------------------------------------------------------------------------------------------------------------------------------------------------------------------------------------------------------------------------------------------------------------------------------------------------------------------------------------------------------------------------------------|----------------------------------------------------------------------------------------------------------------------------------------------------------------------------------------------------------------------------------------------------------------|------------------------------------------------------------------------------------------------------------------------------------------------------------------------------------------------------------------------------------------------------------------------------------------------------------------------------------------------------------------------------------------------------------------------------|--------------------------------------------------------------------------------------------------------------------------------------|
| Items of training content held in high regards  It matches with own needs  New knowledge, skill  Effective guiding method  Practical content  It matches the needs of the country  Appropriate curriculum  Acquisition and use of training content  Knowledge, skill acquisition rate: 81%  Knowledge, skill use rate: 65%  Overall sutisfuction level increases  Feeling towards Japan becomes better | effect to own organization • Work operation"s technical method building, improvement • Action plan improvement  From own organization to outside organization • Applying knowledge, skill to project proposal→execution • Knowledge, skill transfer activities | Positive change Improvement in responsibility Sharing with colleagues for work execution Execute job on schedule Searching for solution tirelessly Activities that contribute to development of own country Develop condition of own country from international perspective Seek the opinion of participant Assign important job (same opinion as superior s)  Effect of training to individual Promoted after training: 57% | There are some discrepancies, depending on answering method and analysis method, but mainly the same as the last two surveys result. |

Fig.1-2-1 Summary of questionnaire survey result analysis