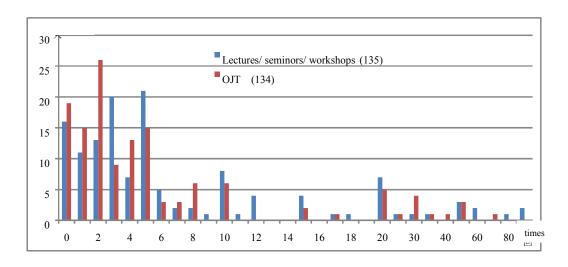

#### 3) Factors on training contents

Especially with regard to the training items, we can see how the advantages of the training programs in Japan – such as opportunities of visiting sites with advanced technologies, things which we can learn only in Japan – brought about the training outcomes.

Moreover, we suppose that the Trainings open to staffs from different countries under common themes have a unique advantage in opportunities of creating incidental outcomes of the training programs through exchanges with participants from other countries; these incidental outcomes include improvement in communication skills and networking.

#### Curriculums in accordance with needs

- Training items are directly connected with the challenges for the organizations and enterprises of the participants in their own country (Vietnam).
- On site visits, we had a chance not only to see advanced technologies, but also to find high-level human resources (artisans) (Vietnam).
- We succeeded in acquiring highly specialized and practical techniques and knowledge (Indonesia).
- I find it possible to see in my eyes energy-related advanced technologies exclusively in enterprises and facilities located in Japan (Philippines).
- We could discuss with various instructors (Vietnam).
- We could get information from other countries at a time (Vietnam).
- We could learn about the steps from planning to implementation of support measures through PCM training and preparation of action plans. It was therefore a good opportunity of objectively reconsidering the situations in our country and seeking for changes to take place in view of current situations (Vietnam).