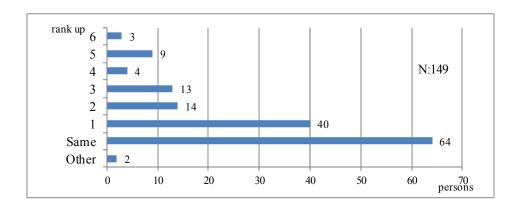

| Training content, system                                                                                                                                                                                                                                                                                                                                                                               | Contribution of participant in generating result                                                                                                                                                                                                               | Change in activity,<br>attitude after training                                                                                                                                                                                                                                                                                                                                                                               | Comparison with<br>the past two surveys                                                                                              |
|--------------------------------------------------------------------------------------------------------------------------------------------------------------------------------------------------------------------------------------------------------------------------------------------------------------------------------------------------------------------------------------------------------|----------------------------------------------------------------------------------------------------------------------------------------------------------------------------------------------------------------------------------------------------------------|------------------------------------------------------------------------------------------------------------------------------------------------------------------------------------------------------------------------------------------------------------------------------------------------------------------------------------------------------------------------------------------------------------------------------|--------------------------------------------------------------------------------------------------------------------------------------|
| Items of training content held in high regards  It matches with own needs  New knowledge, skill  Effective guiding method  Practical content  It matches the needs of the country  Appropriate curriculum  Acquisition and use of training content  Knowledge, skill acquisition rate: 81%  Knowledge, skill use rate: 65%  Overall sutisfuction level increases  Feeling towards Japan becomes better | effect to own organization • Work operation"s technical method building, improvement • Action plan improvement  From own organization to outside organization • Applying knowledge, skill to project proposal→execution • Knowledge, skill transfer activities | Positive change Improvement in responsibility Sharing with colleagues for work execution Execute job on schedule Searching for solution tirelessly Activities that contribute to development of own country Develop condition of own country from international perspective Seek the opinion of participant Assign important job (same opinion as superior s)  Effect of training to individual Promoted after training: 57% | There are some discrepancies, depending on answering method and analysis method, but mainly the same as the last two surveys result. |

Fig.1-2-1 Summary of questionnaire survey result analysis