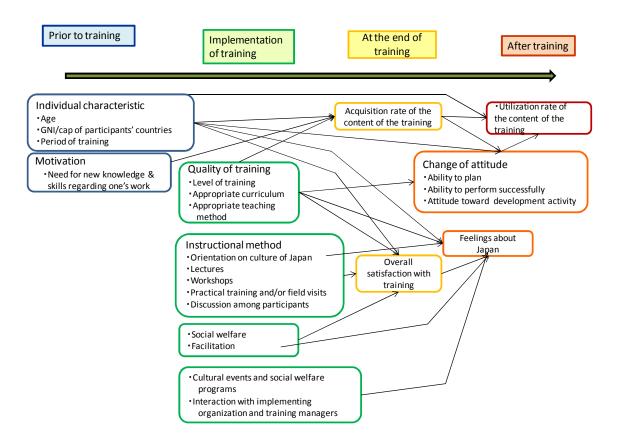

te etc., 42.0% answered, "Greatly interested" (Figure2-1-27). With "Considerably Interested" included, 65.1% of participants are interested in publicizing, but compared to the survey in FY 2011 (Interested = 82%), the interests have lessen.



Fig2-1-27 Interest in publicizing the experience as good examples

- 14) Factors leading to realization of training outcomes
- ①Relationships between the factors explaining training outcomes and the factors related to them

We first find relationships between the contents of training, evaluation on the training and the training outcomes, and then identify factors strengthening training outcomes using multiple regression analysis.

Fig. 2-1-28 illustrates relationships between the factors explaining training outcomes and the factors related to them.



Fig. 2-1-28 Relationships between the factors explaining training outcomes and the factors related to them

## Variables used in explaining the results of the training

- a. Age (at time of participation)
- b. GNI/capita of participants' countries (natural logarithm)
- c. Period of training
- d. Motivations: need for new knowledge and skills regarding one's work
- e. Level of the training (compared with the knowledge and skills required for one's work immediately after training)
- f. Appropriate curriculum

- g. Appropriate teaching method (composite variable)
  - The training method used by lecturers was effective.
  - The instructors and/or trainers confirmed that we understood the training contents.
- h. General orientation on culture of Japan
- i. Lectures
- j. Workshop
- k. Practica