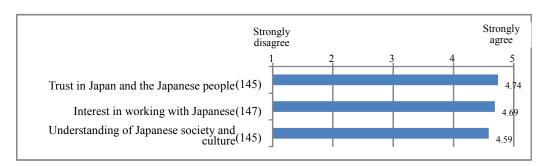

and, the evaluation on self-study using books and CD-ROM is under 4, which illustrates that the actual experience serves to the understanding of the culture of Japan.



Figure 2-1-22 Understanding of the culture of Japan

#### ②Change in Perception of Japan

Each of "Trust in Japan and the Japanese people", "One's interst in working with Japanese people", and "Understanding of Japanese society and culture" were highly evaluated over 4.5 (Figure2-1-23). It seems that trust in the Japanese people of participants increased, interest in working with Japanese and understanding of Japanese society and culture have deepen after participating in the training. The similar result that the feelings about Japan improved through the participation in the training was got also in the survey of FY2011.



Figure 2-1-23 Perception of Japan

#### © Contact with Japanese people after training

About the contacts with Japanese people who the participants got to know during the training, they got generally low evaluation (Figure2-1-24). We can collect that the connection is difficult to be maintained. In the surveys conducted in FY2010 and FY2011, about 30% of

participants were found out to be exchanging personal updates. In this fiscal year, however, we evaluate the frequency of contact in 5 stages, not the existence or nonexistence of maintainance of contacts. Because of this change, we cannot simply compare the results of past survey with that of this fiscal year, but it is estimated that the frequency of contacts with the Japanese after the participants went home was neither very high in