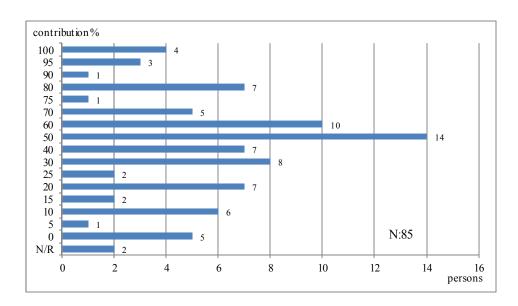

| Training content, system                                                                                                                                                                                                                                                                                                                                                                               | Contribution of participant in generating result                                                                                                                                                                                                               | Change in activity,<br>attitude after training                                                                                                                                                                                                                                                                                                                                                                               | Comparison with<br>the past two surveys                                                                                              |
|--------------------------------------------------------------------------------------------------------------------------------------------------------------------------------------------------------------------------------------------------------------------------------------------------------------------------------------------------------------------------------------------------------|----------------------------------------------------------------------------------------------------------------------------------------------------------------------------------------------------------------------------------------------------------------|------------------------------------------------------------------------------------------------------------------------------------------------------------------------------------------------------------------------------------------------------------------------------------------------------------------------------------------------------------------------------------------------------------------------------|--------------------------------------------------------------------------------------------------------------------------------------|
| Items of training content held in high regards  It matches with own needs  New knowledge, skill  Effective guiding method  Practical content  It matches the needs of the country  Appropriate curriculum  Acquisition and use of training content  Knowledge, skill acquisition rate: 81%  Knowledge, skill use rate: 65%  Overall sutisfuction level increases  Feeling towards Japan becomes better | effect to own organization • Work operation"s technical method building, improvement • Action plan improvement  From own organization to outside organization • Applying knowledge, skill to project proposal→execution • Knowledge, skill transfer activities | Positive change Improvement in responsibility Sharing with colleagues for work execution Execute job on schedule Searching for solution tirelessly Activities that contribute to development of own country Develop condition of own country from international perspective Seek the opinion of participant Assign important job (same opinion as superior s)  Effect of training to individual Promoted after training: 57% | There are some discrepancies, depending on answering method and analysis method, but mainly the same as the last two surveys result. |