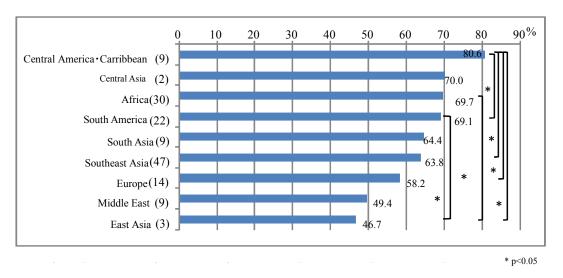

le training content in average. As for the rate of utilization of the acquired knowledge and skills in their jobs, 50% was the most common answer, and the average was 65.2% (Figure 2-1-9).

If we grant the all knowledge and skills provided through the training to be 100, the participants acquired 80.8% of them. Since the utilization rate of knowledge and skills is 65.2%, what is actually utilized is 54.8% of the provided knowledge and skills (Figure 2-1-10).





Fig 2-1-9 Acquisition rate and utilization rate Fig 2-1-10 Actual utilization rate

Figure 2-1-11 shows the status of use of knowledge and skills acquired through the training by region. According to the result, the utilization rate in South America is higher than in other region, and relatively low in Middle East and East Asia.



Figure 2-1-11 Utilization rate: analysis by region

As for the utilization rate of acquired knowledge and skills by category (Figure 2-1-12), that of categories such as "Information and Communication Technology", "Education", "Nature Conservation", and "Health" were relatively high with over 70%, and that of "Environmental Management" was relatively low with only 52% of utilization.



Figure 2-1-12 Utilization rate: analysis by category

About the areas where the acquired knowledge and skills are in utilization, "Improvement of methods used in my work", "Improvement of action plans in my organization", "Project formulation in my organization" were more than "Establishment or improvement of policies" and "Establishment or improvement of new structures in my organization" (Figur e2-1-15),