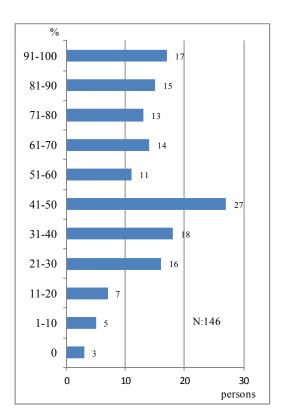

#### 2-4. Result of survey

The questionnaire will be sent to the 542 persons through e-mail for those who had given their e-mail address (excluding 35 invalid addresses), and the returned answers totaled 128 persons, a return rate of 25.2%. The participants of year 2009 were also the subject of analysis in Questionnaire Survey "B". The subject of analysis in Questionnaire Survey "A" totaled 149 participants, and Questionnaire Survey "B" totaled 66 participants, whereas the superiors totaled 34 persons.

| Training content, system                                                                                                                                                                                                                                                                                                                                                                               | Contribution of participant in generating result                                                                                                                                                                                                               | Change in activity,<br>attitude after training                                                                                                                                                                                                                                                                                                                                                                               | Comparison with<br>the past two surveys                                                                                              |
|--------------------------------------------------------------------------------------------------------------------------------------------------------------------------------------------------------------------------------------------------------------------------------------------------------------------------------------------------------------------------------------------------------|----------------------------------------------------------------------------------------------------------------------------------------------------------------------------------------------------------------------------------------------------------------|------------------------------------------------------------------------------------------------------------------------------------------------------------------------------------------------------------------------------------------------------------------------------------------------------------------------------------------------------------------------------------------------------------------------------|--------------------------------------------------------------------------------------------------------------------------------------|
| Items of training content held in high regards  It matches with own needs  New knowledge, skill  Effective guiding method  Practical content  It matches the needs of the country  Appropriate curriculum  Acquisition and use of training content  Knowledge, skill acquisition rate: 81%  Knowledge, skill use rate: 65%  Overall sutisfuction level increases  Feeling towards Japan becomes better | effect to own organization • Work operation"s technical method building, improvement • Action plan improvement  From own organization to outside organization • Applying knowledge, skill to project proposal→execution • Knowledge, skill transfer activities | Positive change Improvement in responsibility Sharing with colleagues for work execution Execute job on schedule Searching for solution tirelessly Activities that contribute to development of own country Develop condition of own country from international perspective Seek the opinion of participant Assign important job (same opinion as superior s)  Effect of training to individual Promoted after training: 57% | There are some discrepancies, depending on answering method and analysis method, but mainly the same as the last two surveys result. |