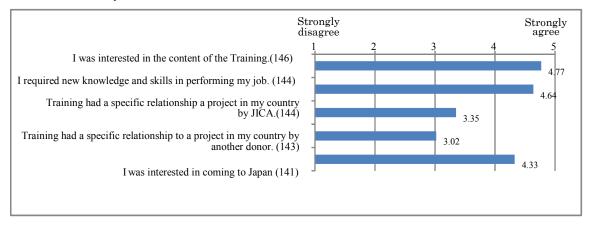

| Training content, system                                                                                                                                                                                                                                                                                                                                                                               | Contribution of participant in generating result                                                                                                                                                                                                               | Change in activity,<br>attitude after training                                                                                                                                                                                                                                                                                                                                                                               | Comparison with<br>the past two surveys                                                                                              |
|--------------------------------------------------------------------------------------------------------------------------------------------------------------------------------------------------------------------------------------------------------------------------------------------------------------------------------------------------------------------------------------------------------|----------------------------------------------------------------------------------------------------------------------------------------------------------------------------------------------------------------------------------------------------------------|------------------------------------------------------------------------------------------------------------------------------------------------------------------------------------------------------------------------------------------------------------------------------------------------------------------------------------------------------------------------------------------------------------------------------|--------------------------------------------------------------------------------------------------------------------------------------|
| Items of training content held in high regards  It matches with own needs  New knowledge, skill  Effective guiding method  Practical content  It matches the needs of the country  Appropriate curriculum  Acquisition and use of training content  Knowledge, skill acquisition rate: 81%  Knowledge, skill use rate: 65%  Overall sutisfuction level increases  Feeling towards Japan becomes better | effect to own organization • Work operation"s technical method building, improvement • Action plan improvement  From own organization to outside organization • Applying knowledge, skill to project proposal→execution • Knowledge, skill transfer activities | Positive change Improvement in responsibility Sharing with colleagues for work execution Execute job on schedule Searching for solution tirelessly Activities that contribute to development of own country Develop condition of own country from international perspective Seek the opinion of participant Assign important job (same opinion as superior s)  Effect of training to individual Promoted after training: 57% | There are some discrepancies, depending on answering method and analysis method, but mainly the same as the last two surveys result. |