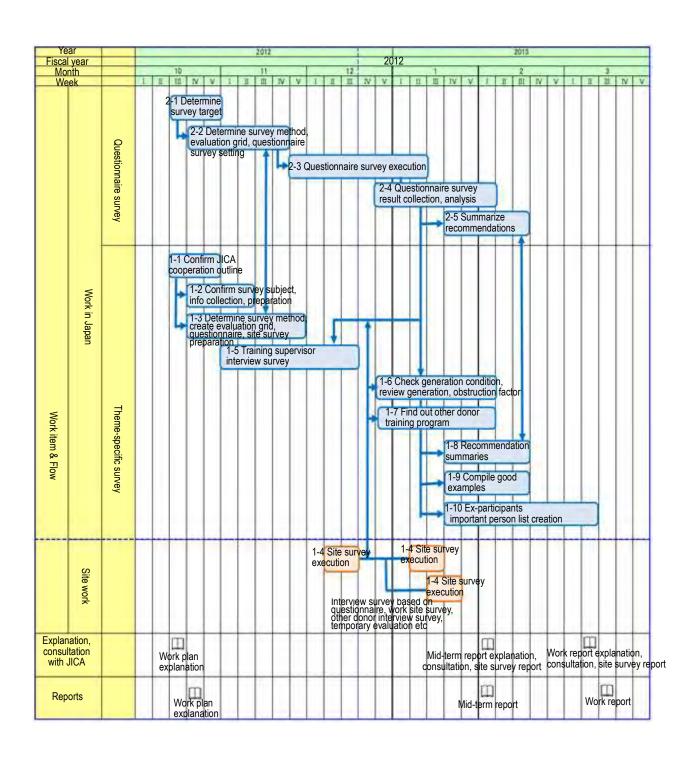

The work flow chart is as follows.

#### 1-3. Survey method

Survey was conducted both in Japan and the countries covered by this survey.

In Japan, we set an objective to grasp the actual conditions in each country based on its social and economic plans and JICA's cooperation policy in the relevant field.

In an on-site survey, an interview was made with ex-participants and relevant parties in the ex-participants' organizations and questionnaires were distributed to these staffs; we further visited business sites of the ex-participants and interviewed other donors.

Before starting the on-site survey, we sent a questionnaire to the respondents by e-mail. Originally we had planned to hold a group interview to conduct an efficient fact-finding survey, but an interview on an individual basis was finally added to the original plan for more detailed and accurate evaluation results.

Fig. 1 Survey flow