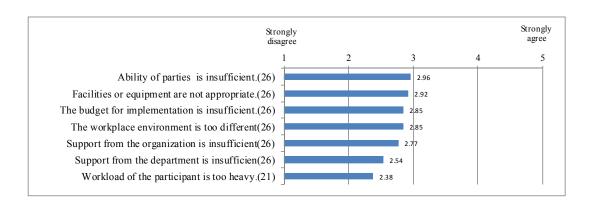

| Training content, system                                                                                                                                                                                                                                                                                                                                                                               | Contribution of participant in generating result                                                                                                                                                                                                               | Change in activity,<br>attitude after training                                                                                                                                                                                                                                                                                                                                                                               | Comparison with<br>the past two surveys                                                                                              |
|--------------------------------------------------------------------------------------------------------------------------------------------------------------------------------------------------------------------------------------------------------------------------------------------------------------------------------------------------------------------------------------------------------|----------------------------------------------------------------------------------------------------------------------------------------------------------------------------------------------------------------------------------------------------------------|------------------------------------------------------------------------------------------------------------------------------------------------------------------------------------------------------------------------------------------------------------------------------------------------------------------------------------------------------------------------------------------------------------------------------|--------------------------------------------------------------------------------------------------------------------------------------|
| Items of training content held in high regards  It matches with own needs  New knowledge, skill  Effective guiding method  Practical content  It matches the needs of the country  Appropriate curriculum  Acquisition and use of training content  Knowledge, skill acquisition rate: 81%  Knowledge, skill use rate: 65%  Overall sutisfuction level increases  Feeling towards Japan becomes better | effect to own organization • Work operation"s technical method building, improvement • Action plan improvement  From own organization to outside organization • Applying knowledge, skill to project proposal→execution • Knowledge, skill transfer activities | Positive change Improvement in responsibility Sharing with colleagues for work execution Execute job on schedule Searching for solution tirelessly Activities that contribute to development of own country Develop condition of own country from international perspective Seek the opinion of participant Assign important job (same opinion as superior s)  Effect of training to individual Promoted after training: 57% | There are some discrepancies, depending on answering method and analysis method, but mainly the same as the last two surveys result. |

Fig.1-2-1 Summary of questionnaire survey result analysis