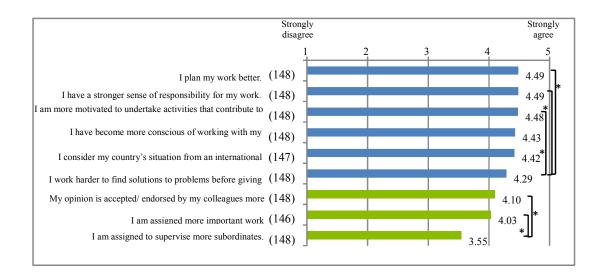

| Training content, system                                                                                                                                                                                                                                                                                                                                                                               | Contribution of participant in generating result                                                                                                                                                                                                               | Change in activity,<br>attitude after training                                                                                                                                                                                                                                                                                                                                                                               | Comparison with<br>the past two surveys                                                                                              |
|--------------------------------------------------------------------------------------------------------------------------------------------------------------------------------------------------------------------------------------------------------------------------------------------------------------------------------------------------------------------------------------------------------|----------------------------------------------------------------------------------------------------------------------------------------------------------------------------------------------------------------------------------------------------------------|------------------------------------------------------------------------------------------------------------------------------------------------------------------------------------------------------------------------------------------------------------------------------------------------------------------------------------------------------------------------------------------------------------------------------|--------------------------------------------------------------------------------------------------------------------------------------|
| Items of training content held in high regards  It matches with own needs  New knowledge, skill  Effective guiding method  Practical content  It matches the needs of the country  Appropriate curriculum  Acquisition and use of training content  Knowledge, skill acquisition rate: 81%  Knowledge, skill use rate: 65%  Overall sutisfuction level increases  Feeling towards Japan becomes better | effect to own organization • Work operation"s technical method building, improvement • Action plan improvement  From own organization to outside organization • Applying knowledge, skill to project proposal→execution • Knowledge, skill transfer activities | Positive change Improvement in responsibility Sharing with colleagues for work execution Execute job on schedule Searching for solution tirelessly Activities that contribute to development of own country Develop condition of own country from international perspective Seek the opinion of participant Assign important job (same opinion as superior s)  Effect of training to individual Promoted after training: 57% | There are some discrepancies, depending on answering method and analysis method, but mainly the same as the last two surveys result. |

Fig.1-2-1 Summary of questionnaire survey result analysis