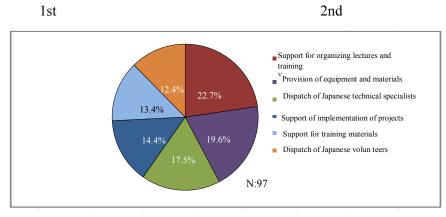

#### Enhancing follow-ups to trainings

Action plans are made in relation to many training courses, which see that one of their achievements is that participants put the training into practice after returning home. However, it is difficult for each participant to achieve them. However, this survey has identified a lot of requests for follow-ups. It is advisable to introduce a focused follow-up system that will be used in cases where feasible and highly accurate action plans are made.

Also, the implementation of action plans is not the only follow-up. It is confirmed that an active linkage between related projects produces a synergistic effect by means of establishing an advisory system where ex-participants can seek advice from professionals in the field. Moreover,

greater impacts can be produced by organizing forums where ex-participants of related sectors (e.g. environment/education sectors in terms of energy field) can share what they gained from trainings. Options to consider may include such flexible arrangements for the post-training period.