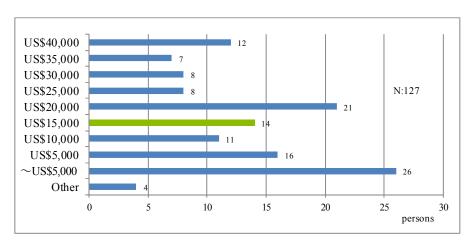

rojects, equivalent to 80.4% of all proposed projects, have been implemented.



Figure 2-1-19 Number of proposed project and that of implemented project

# 8) Monetary evaluation of training by Willingness to pay

On the evaluation of JICA training, we asked the participants the degree of monetary evaluation of the training, by presenting the price from less than US\$5,000 to US\$40,000, in increments of US\$5,000, and thus asked their willingness to pay.

As a result, with the minimum of less than US\$5,000, the answer ranged to the maximum US\$40,000 (Figure 2-1-20). The mediun was US\$15,000. The average cost of training implementation was 2 million yen (US\$21,280), which suggests that the returnee participants estimate the evaluation of the training to be about 70% of actual costs.



Fig 2-1-20 Monetary evaluation of training by 'Willingness to pay'

# 9) Comparison between the training given by other donors and international organizations

The rate of participants who had joined the trainings conducted by other donors and international organizations were 93.2%.

We asked the subject participants about the comparison of importance of learning experience and the stability of the impact of training between the training conducted by other donors and that conducted by JICA. For both items, JICA training was evaluated higher with over 4.1. (Figure 2-1-21). It is supposed that compared to the training by other donors, the learning experience provided by JICA training is important, and the impact of training endures much longer.



Figure 2-1-21 Comparison between the inter