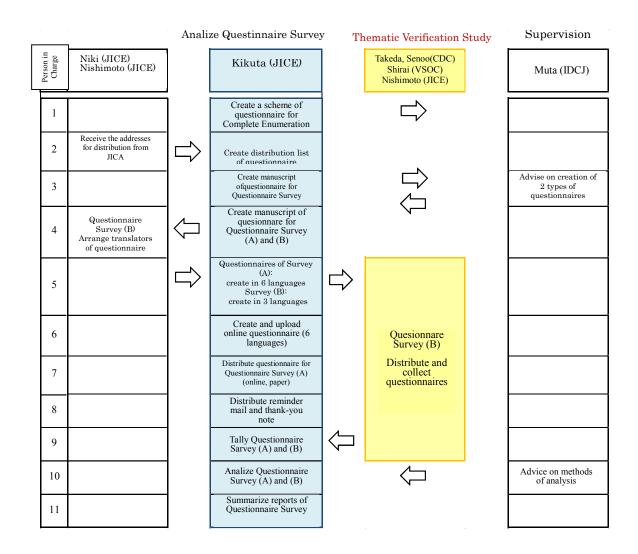

The work flow chart is as follows.

#### 1-3. Survey method

Survey was conducted both in Japan and the countries covered by this survey.

In Japan, we set an objective to grasp the actual conditions in each country based on its social and economic plans and JICA's cooperation policy in the relevant field.

In an on-site survey, an interview was made with ex-participants and relevant parties in the ex-participants' organizations and questionnaires were distributed to these staffs; we further visited business sites of the ex-participants and interviewed other donors.

Before starting the on-site survey, we sent a questionnaire to the respondents by e-mail. Originally we had planned to hold a group interview to conduct an efficient fact-finding survey, but an interview on an individual basis was finally added to the original plan for more detailed and accurate evaluation results.

#### (2) Survey procedures

We made preparations, conducted the on-site survey, and analyzed the results according to the following steps:

#### L. Literature review

- · Collecting information from theme-specific training report
- · Conducting a brief survey of JICA's cooperation projects in the relevant country
- · Determining industrial trend in Japan

#### 2. Formulating a survey policy

- ' Identifying the objective of survey
- Identifying the respondents to survey (Identifying the organizations which the exparticipants belong to and other donors)
- ·Studying the survey method
- · Creating the evaluation grid
- · Preparing questionnaires
- ·Planning the survey (scheduling)
- · Coordiating wih the the JICA headquarters

#### 3. Making a request for the survey and preparations

- · Obtaining contact information of the ex- participants and subjects of the on-site survey
- ·Sending out a survey request letter
- · Contacting and consulting the JICA foreign offices
- Requesting a local consultant to arrange an appointment for an interview and distribute questionnaires in advance

#### 4 Conducting the on-site survey

- Explaining the contents of the survey to the JICA foreign offices and other agencies and confirming the contents
- · Holding an interview
- · Distributing and collecting questionnaires
- · Investigating sites to collect good exmples
- ·Survey report to the JICA foreign offices

#### 5 Analyzing survey results

- · Analyzing quetionnaire results
- Analyzing questionnaire responses
- · Preparing a casebook of good examples
- · Preparing a list of ex-trainees being key officials

#### Preparing the survey report

- ·Writing an iterim report
- · Writing a final report
- · Reporting to the JICA headquarters