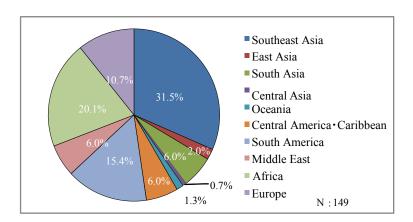

#### 2-4. Result of survey

The questionnaire will be sent to the 542 persons through e-mail for those who had given their e-mail address (excluding 35 invalid addresses), and the returned answers totaled 128 persons, a return rate of 25.2%. The participants of year 2009 were also the subject of analysis in Questionnaire Survey "B". The subject of analysis in Questionnaire Survey "A" totaled 149 participants, and Questionnaire Survey "B" totaled 66 participants, whereas the superiors totaled 34 persons.