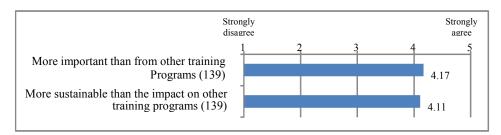

training to be about 70% of actual costs.



Fig 2-1-20 Monetary evaluation of training by 'Willingness to pay'

# 9) Comparison between the training given by other donors and international organizations

The rate of participants who had joined the trainings conducted by other donors and international organizations were 93.2%.

We asked the subject participants about the comparison of importance of learning experience and the stability of the impact of training between the training conducted by other donors and that conducted by JICA. For both items, JICA training was evaluated higher with over 4.1. (Figure 2-1-21). It is supposed that compared to the training by other donors, the learning experience provided by JICA training is important, and the impact of training endures much longer.



Figure 2-1-21 Comparison between the international development training given by JICA and that by other donors

# 10) Relationships with Japan and participants

#### ①Understanding of the culture of Japan

When participating in the training, programs to advance the understanding of Japanese culture are planned in many cases. The evaluations of General orientation, Interaction with the implementing organization and training managers, Participation in Cultural events and social welfare activities in that they served to understand the culture of Japan are all over 4.4 of high scores (Figure 2-1-22). On the other hand, the evaluation on self-study using books and CD-ROM is under 4, which illustrates that the actual experience serves to the understanding of the culture of Japan.



Figure 2-1