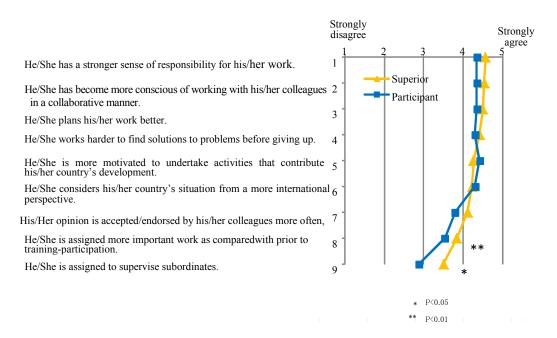

| Training content, system                                                                                                                                                                                                                                                                                                                                                                               | Contribution of participant in generating result                                                                                                                                                                                                               | Change in activity,<br>attitude after training                                                                                                                                                                                                                                                                                                                                                                               | Comparison with<br>the past two surveys                                                                                              |
|--------------------------------------------------------------------------------------------------------------------------------------------------------------------------------------------------------------------------------------------------------------------------------------------------------------------------------------------------------------------------------------------------------|----------------------------------------------------------------------------------------------------------------------------------------------------------------------------------------------------------------------------------------------------------------|------------------------------------------------------------------------------------------------------------------------------------------------------------------------------------------------------------------------------------------------------------------------------------------------------------------------------------------------------------------------------------------------------------------------------|--------------------------------------------------------------------------------------------------------------------------------------|
| Items of training content held in high regards  It matches with own needs  New knowledge, skill  Effective guiding method  Practical content  It matches the needs of the country  Appropriate curriculum  Acquisition and use of training content  Knowledge, skill acquisition rate: 81%  Knowledge, skill use rate: 65%  Overall sutisfuction level increases  Feeling towards Japan becomes better | effect to own organization • Work operation"s technical method building, improvement • Action plan improvement  From own organization to outside organization • Applying knowledge, skill to project proposal→execution • Knowledge, skill transfer activities | Positive change Improvement in responsibility Sharing with colleagues for work execution Execute job on schedule Searching for solution tirelessly Activities that contribute to development of own country Develop condition of own country from international perspective Seek the opinion of participant Assign important job (same opinion as superior s)  Effect of training to individual Promoted after training: 57% | There are some discrepancies, depending on answering method and analysis method, but mainly the same as the last two surveys result. |

Fig.1-2-1 Summary of questionnaire survey result analysis