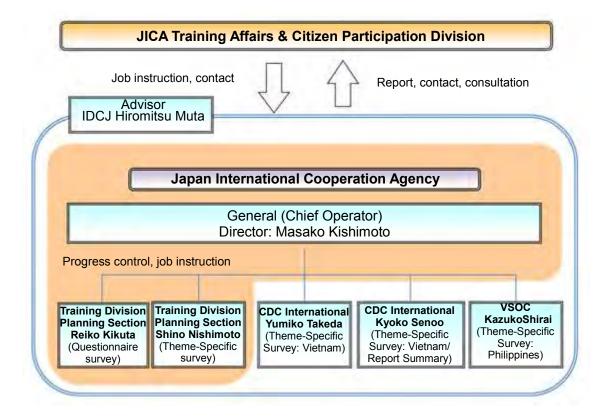

#### III. Survey system

The survey system is carried out by a team comprising the following members with Japan International Cooperation Center as the core.

| Contents                                    | Person in charge | Organization                                    |
|---------------------------------------------|------------------|-------------------------------------------------|
| Overall                                     | Masako Kishimoto | Japan International Cooperation Center          |
| Theme-specific interview survey (Indonesia) | Shino Nishimoto  | Japan International Cooperation Center          |
| Theme-specific interview survey (Vietnam)   | Yumiko Takeda    | CTC International Co., Ltd.                     |
| Theme-specific interview                    | Kazuko Shirai    | Vision and Spirit for Overseas Cooperation Co., |
| survey (Philippines)                        |                  | Ltd.                                            |
| Theme-specific interview                    | Kyoko Senoo      | CTC International Co., Ltd.                     |
| survey (Result Sumamry)                     |                  |                                                 |
| Questionnaire Survey                        | Reiko Kikuta     | Japan International Cooperation Center          |
| Adviser                                     | Hiromitsu Muta   | Japan Development Center Co., Ltd.              |

## (3) Survey implementing team

Survey was conducted in a team consisting of following staffs:

| Task                    | Person in charge | Organization                                    |
|-------------------------|------------------|-------------------------------------------------|
| General management      | Masako Kishimoto | Japan International Cooperation Center          |
| On-site survey          | Shino Nishimoto  | Japan International Cooperation Center          |
| (Indonesia)             |                  |                                                 |
| On-site survey          | Yumiko Takeda    | CDC International Corporation                   |
| (Vietnam)               |                  |                                                 |
| On-site survey          | Kazuko Shirai    | Vision and Spirit for Overseas Cooperation Co., |
| (The Philippines)       |                  | Ltd.                                            |
| Finalization of overall | Kyoko Senoo      | CDC International Corporation                   |
| results                 |                  |                                                 |