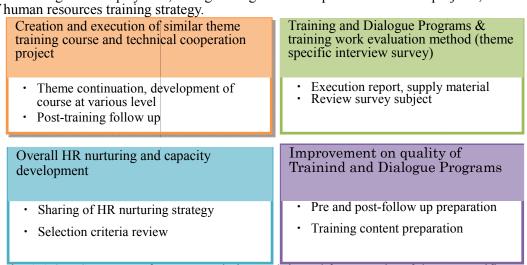

Fig.1-1-2. Training result generating factor, obstruction factor

Recommendations coming out from the results of theme-specific interview survey are mainly post-training follow up system, strengthening relationship with other JICA projects, and sharing of human resources training strategy.

# (1) Recommendations for the formation and implementation of similar Trainings and technical-cooperation projects

Continuing (and updating) themes and offering courses in different levels

It can be said that the knowledge/know-how related to private sectors development requires continuous updating due to increasingly diversified and complicated professional knowledge in the development of the global economy. Also, knowledge on cutting-edge technologies requires updating in terms of not only technology itself but also policy, as the progress in technology development has been rapid in the field of energy.

#### (2) Recommendations on human-resource development and capacity development

#### (4) Recommendation on quality improvement of JICA training and dialogue programs