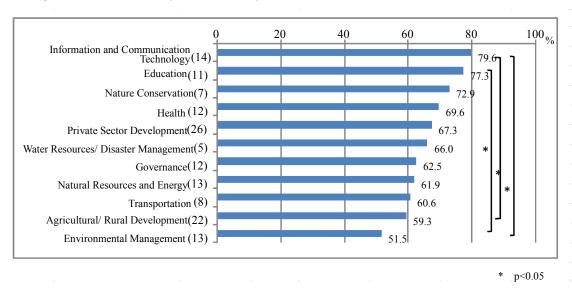

# 3) JICA's training projects for private sector promotion in VN

JICA Vietnam Office carries out selection of those who participate in trainings in Japan in coordination with VN for the purpose of human resources development that suit the state of development in VN. The following chart shows the breakdown of types of training courses conducted for the purpose of private sector promotion in 2007-11 (the coverage of this survey). The core personnel training type has the largest share, followed by the trainers training type, and then the problem-solving type.

<sup>&</sup>lt;sup>4</sup> http://gwweb.jica.go.jp/KM/KM Frame.nsf/NaviIndex?OpenNavigator

Table 3-1-1. Number of courses by training type (FY2007-11)<sup>5</sup>

#### (2) Survey targets

We conducted ex-post evaluation and existing-condition surveys on JICA's Training and Dialogue Programs, targeting the following: ex-participants who participated in those trainings in 2007-11, their superiors/colleagues, supporting agencies personnel, and donor organizations in VN. Also, we tried to secure a sufficient number of respondents by means of expanding the coverage of training periods to 2005-12 in consultation with JICA Domestic Offices because some difficulty was expected in securing the planned number of respondents as due to participants' transfer after their returning home.