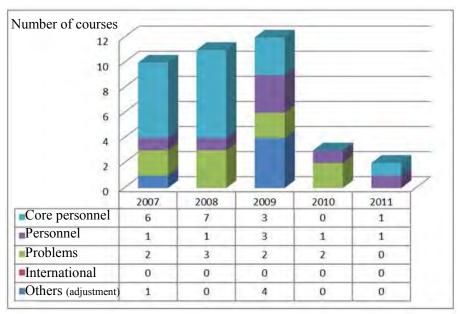

| *                                                                                                                                                    |                              | •                                             |                                                                           |
|------------------------------------------------------------------------------------------------------------------------------------------------------|------------------------------|-----------------------------------------------|---------------------------------------------------------------------------|
|                                                                                                                                                      | Indonesia                    | Vietnam                                       | The Philippines                                                           |
| Number of training courses                                                                                                                           | 25                           | 25                                            | 6                                                                         |
| Standard type                                                                                                                                        |                              |                                               |                                                                           |
| - based on core-human resources development                                                                                                          | 2                            | 9                                             | 3                                                                         |
| - based on general human resources development                                                                                                       | 2                            | 5                                             | 0                                                                         |
| - based on problem-solving facilitation                                                                                                              | 4                            | 5                                             | 3                                                                         |
| - based on international dialogue                                                                                                                    | 1                            | 0                                             | 0                                                                         |
| Number of ex-participants                                                                                                                            | 72                           | 75                                            | 26                                                                        |
| Number of on-site surveys (Number of interviewees)                                                                                                   | 29                           | 26                                            | 21                                                                        |
| Number of targets of on-site surveys in the organizations of the ex-participants (such as superiors and personnel officers) (Number of interviewees) | 2                            | 4                                             | 19 sup./colleagues<br>2 from TESDA<br>5 from PHILJAFA                     |
| Other donors<br>(interview)                                                                                                                          | KOICA<br>Indonesia<br>office | KOIKA Vietnam<br>office<br>GIZ Vietnam office | UNDP Philippine office UNIDO PIEEP Project office KOICA Philippine office |