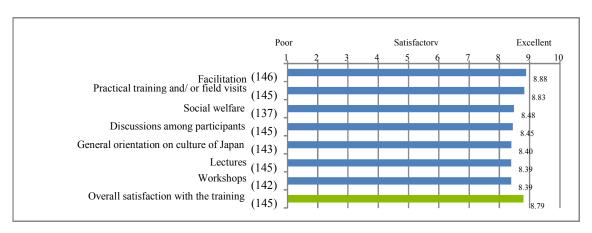

| Training content, system                                                                                                                                                                                                                                                                                                                                                                               | Contribution of participant in generating result                                                                                                                                                                                                               | Change in activity,<br>attitude after training                                                                                                                                                                                                                                                                                                                                                                               | Comparison with<br>the past two surveys                                                                                              |
|--------------------------------------------------------------------------------------------------------------------------------------------------------------------------------------------------------------------------------------------------------------------------------------------------------------------------------------------------------------------------------------------------------|----------------------------------------------------------------------------------------------------------------------------------------------------------------------------------------------------------------------------------------------------------------|------------------------------------------------------------------------------------------------------------------------------------------------------------------------------------------------------------------------------------------------------------------------------------------------------------------------------------------------------------------------------------------------------------------------------|--------------------------------------------------------------------------------------------------------------------------------------|
| Items of training content held in high regards  It matches with own needs  New knowledge, skill  Effective guiding method  Practical content  It matches the needs of the country  Appropriate curriculum  Acquisition and use of training content  Knowledge, skill acquisition rate: 81%  Knowledge, skill use rate: 65%  Overall sutisfuction level increases  Feeling towards Japan becomes better | effect to own organization • Work operation"s technical method building, improvement • Action plan improvement  From own organization to outside organization • Applying knowledge, skill to project proposal→execution • Knowledge, skill transfer activities | Positive change Improvement in responsibility Sharing with colleagues for work execution Execute job on schedule Searching for solution tirelessly Activities that contribute to development of own country Develop condition of own country from international perspective Seek the opinion of participant Assign important job (same opinion as superior s)  Effect of training to individual Promoted after training: 57% | There are some discrepancies, depending on answering method and analysis method, but mainly the same as the last two surveys result. |

Fig.1-2-1 Summary of questionnaire survey result analysis

#### Improvement of the Trainings' quality

- · Enhance the acquisition of training content
- Curriculum that matches training objective
- Provide guidance while monitoring the progress of the participant
  • Better feeling towards Japan
- Good facilitation
- Exchange with executive organization, training organizer
- Maintain high quality training
  Strong relationship between JICA and ex-participants after returning their home returning