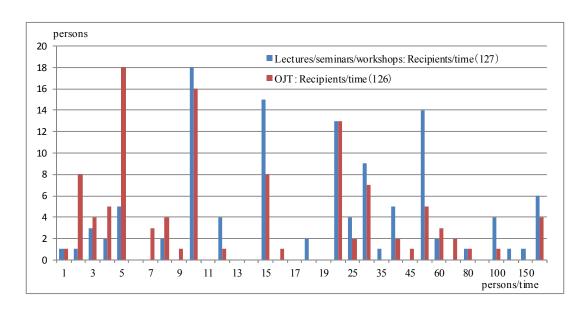

#### 2-3. Method of survey

The method of survey is based on questionnaire, and it can be by hard copy document or by Google document app created on the Website, both have the same questions.

The number of persons targeted for Questionnaire Survey "A" is 542 persons, and for Questionnare Survey "B", they are the subject of theme-specific interview survey.

#### 2-4. Result of survey

The questionnaire will be sent to the 542 persons through e-mail for those who had given their e-mail address (excluding 35 invalid addresses), and the returned answers totaled 128 persons, a return rate of 25.2%. The participants of year 2009 were also the subject of analysis in Questionnaire Survey "B". The subject of analysis in Questionnaire Survey "A" totaled 149 participants, and Questionnaire Survey "B" totaled 66 participants, whereas the superiors totaled 34 persons.