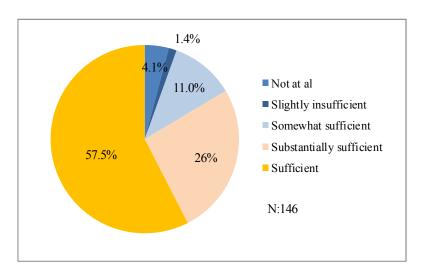

#### 2-4. Result of survey

The questionnaire will be sent to the 542 persons through e-mail for those who had given their e-mail address (excluding 35 invalid addresses), and the returned answers totaled 128 persons, a return rate of 25.2%. The participants of year 2009 were also the subject of analysis in Questionnaire Survey "B". The subject of analysis in Questionnaire Survey "A" totaled 149 participants, and Questionnaire Survey "B" totaled 66 participants, whereas the superiors totaled 34 persons.

| Training content, system                                                                                                                                                                                                                                                                                                                                                                               | Contribution of participant in generating result                                                                                                                                                                                                               | Change in activity,<br>attitude after training                                                                                                                                                                                                                                                                                                                                                                               | Comparison with<br>the past two surveys                                                                                              |
|--------------------------------------------------------------------------------------------------------------------------------------------------------------------------------------------------------------------------------------------------------------------------------------------------------------------------------------------------------------------------------------------------------|----------------------------------------------------------------------------------------------------------------------------------------------------------------------------------------------------------------------------------------------------------------|------------------------------------------------------------------------------------------------------------------------------------------------------------------------------------------------------------------------------------------------------------------------------------------------------------------------------------------------------------------------------------------------------------------------------|--------------------------------------------------------------------------------------------------------------------------------------|
| Items of training content held in high regards  It matches with own needs  New knowledge, skill  Effective guiding method  Practical content  It matches the needs of the country  Appropriate curriculum  Acquisition and use of training content  Knowledge, skill acquisition rate: 81%  Knowledge, skill use rate: 65%  Overall sutisfuction level increases  Feeling towards Japan becomes better | effect to own organization • Work operation"s technical method building, improvement • Action plan improvement  From own organization to outside organization • Applying knowledge, skill to project proposal→execution • Knowledge, skill transfer activities | Positive change Improvement in responsibility Sharing with colleagues for work execution Execute job on schedule Searching for solution tirelessly Activities that contribute to development of own country Develop condition of own country from international perspective Seek the opinion of participant Assign important job (same opinion as superior s)  Effect of training to individual Promoted after training: 57% | There are some discrepancies, depending on answering method and analysis method, but mainly the same as the last two surveys result. |