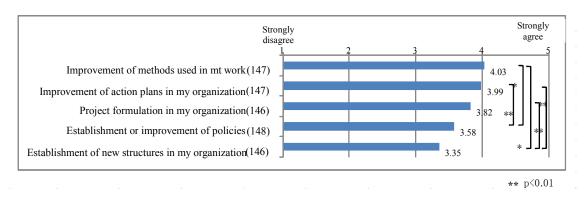

| Training content, system                                                                                                                                                                                                                                                                                                                                                                               | Contribution of participant in generating result                                                                                                                                                                                                               | Change in activity,<br>attitude after training                                                                                                                                                                                                                                                                                                                                                                               | Comparison with<br>the past two surveys                                                                                              |
|--------------------------------------------------------------------------------------------------------------------------------------------------------------------------------------------------------------------------------------------------------------------------------------------------------------------------------------------------------------------------------------------------------|----------------------------------------------------------------------------------------------------------------------------------------------------------------------------------------------------------------------------------------------------------------|------------------------------------------------------------------------------------------------------------------------------------------------------------------------------------------------------------------------------------------------------------------------------------------------------------------------------------------------------------------------------------------------------------------------------|--------------------------------------------------------------------------------------------------------------------------------------|
| Items of training content held in high regards  It matches with own needs  New knowledge, skill  Effective guiding method  Practical content  It matches the needs of the country  Appropriate curriculum  Acquisition and use of training content  Knowledge, skill acquisition rate: 81%  Knowledge, skill use rate: 65%  Overall sutisfuction level increases  Feeling towards Japan becomes better | effect to own organization • Work operation"s technical method building, improvement • Action plan improvement  From own organization to outside organization • Applying knowledge, skill to project proposal→execution • Knowledge, skill transfer activities | Positive change Improvement in responsibility Sharing with colleagues for work execution Execute job on schedule Searching for solution tirelessly Activities that contribute to development of own country Develop condition of own country from international perspective Seek the opinion of participant Assign important job (same opinion as superior s)  Effect of training to individual Promoted after training: 57% | There are some discrepancies, depending on answering method and analysis method, but mainly the same as the last two surveys result. |

Fig.1-2-1 Summary of questionnaire survey result analysis