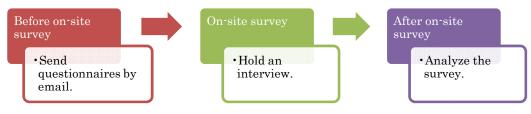

The work flow chart is as follows.

Before starting the on-site survey, we sent a questionnaire to the respondents by e-mail. Originally we had planned to hold a group interview to conduct an efficient fact-finding survey, but an interview on an individual basis was finally added to the original plan for more detailed and accurate evaluation results.

Fig. 1 Survey flow