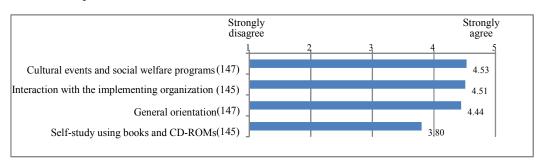

ch longer.



Figure 2-1-21 Comparison between the international development training given by JICA and that by other donors

# 10) Relationships with Japan and participants

#### ①Understanding of the culture of Japan

When participating in the training, programs to advance the understanding of Japanese culture are planned in many cases. The evaluations of General orientation, Interaction with the implementing organization and training managers, Participation in Cultural events and social welfare activities in that they served to understand the culture of Japan are all over 4.4 of high scores (Figure 2-1-22). On the other hand, the evaluation on self-study using books and CD-ROM is under 4, which illustrates that the actual experience serves to the understanding of the culture of Japan.



Figure 2-1-22 Understanding of the culture of Japan

#### ②Change in Perception of Japan

Each of "Trust in Japan and the Japanese people", "One's interst in working with Japanese people", and "Understanding of Japanese society and culture" were highly evaluated over 4.5 (Figure2-1-23). It seems that trust in the Japanese people of participants increased, interest in working with Japanese and understanding of Japanese society and culture have deepen after participating in the training. The similar result that the feelings about Japan improved through the participation in the training was got also in the survey of FY2011.



Figure 2-1-23 Perception of Japan

#### © Contact with Japanese people after training

About the contacts with Japanese people who the participants got to know during