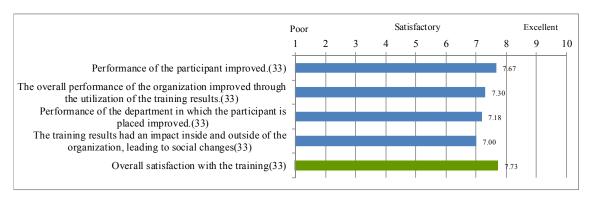

| Training content, system                                                                                                                                                                                                                                                                                                                                                                               | Contribution of participant in generating result                                                                                                                                                                                                               | Change in activity,<br>attitude after training                                                                                                                                                                                                                                                                                                                                                                               | Comparison with<br>the past two surveys                                                                                              |
|--------------------------------------------------------------------------------------------------------------------------------------------------------------------------------------------------------------------------------------------------------------------------------------------------------------------------------------------------------------------------------------------------------|----------------------------------------------------------------------------------------------------------------------------------------------------------------------------------------------------------------------------------------------------------------|------------------------------------------------------------------------------------------------------------------------------------------------------------------------------------------------------------------------------------------------------------------------------------------------------------------------------------------------------------------------------------------------------------------------------|--------------------------------------------------------------------------------------------------------------------------------------|
| Items of training content held in high regards  It matches with own needs  New knowledge, skill  Effective guiding method  Practical content  It matches the needs of the country  Appropriate curriculum  Acquisition and use of training content  Knowledge, skill acquisition rate: 81%  Knowledge, skill use rate: 65%  Overall sutisfuction level increases  Feeling towards Japan becomes better | effect to own organization • Work operation"s technical method building, improvement • Action plan improvement  From own organization to outside organization • Applying knowledge, skill to project proposal→execution • Knowledge, skill transfer activities | Positive change Improvement in responsibility Sharing with colleagues for work execution Execute job on schedule Searching for solution tirelessly Activities that contribute to development of own country Develop condition of own country from international perspective Seek the opinion of participant Assign important job (same opinion as superior s)  Effect of training to individual Promoted after training: 57% | There are some discrepancies, depending on answering method and analysis method, but mainly the same as the last two surveys result. |

Fig.1-2-1 Summary of questionnaire survey result analysis