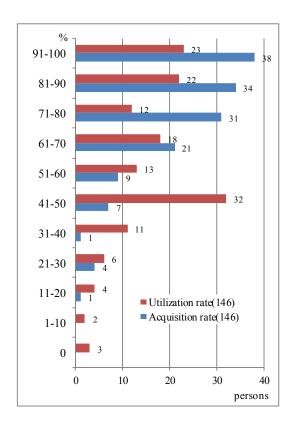

#### 2-4. Result of survey

The questionnaire will be sent to the 542 persons through e-mail for those who had given their e-mail address (excluding 35 invalid addresses), and the returned answers totaled 128 persons, a return rate of 25.2%. The participants of year 2009 were also the subject of analysis in Questionnaire Survey "B". The subject of analysis in Questionnaire Survey "A" totaled 149 participants, and Questionnaire Survey "B" totaled 66 participants, whereas the superiors totaled 34 persons.

| Training content, system                                                                                                                                                                                                                                                                                                                                                                               | Contribution of participant in generating result                                                                                                                                                                                                               | Change in activity,<br>attitude after training                                                                                                                                                                                                                                                                                                                                                                               | Comparison with<br>the past two surveys                                                                                              |
|--------------------------------------------------------------------------------------------------------------------------------------------------------------------------------------------------------------------------------------------------------------------------------------------------------------------------------------------------------------------------------------------------------|----------------------------------------------------------------------------------------------------------------------------------------------------------------------------------------------------------------------------------------------------------------|------------------------------------------------------------------------------------------------------------------------------------------------------------------------------------------------------------------------------------------------------------------------------------------------------------------------------------------------------------------------------------------------------------------------------|--------------------------------------------------------------------------------------------------------------------------------------|
| Items of training content held in high regards  It matches with own needs  New knowledge, skill  Effective guiding method  Practical content  It matches the needs of the country  Appropriate curriculum  Acquisition and use of training content  Knowledge, skill acquisition rate: 81%  Knowledge, skill use rate: 65%  Overall sutisfuction level increases  Feeling towards Japan becomes better | effect to own organization • Work operation"s technical method building, improvement • Action plan improvement  From own organization to outside organization • Applying knowledge, skill to project proposal→execution • Knowledge, skill transfer activities | Positive change Improvement in responsibility Sharing with colleagues for work execution Execute job on schedule Searching for solution tirelessly Activities that contribute to development of own country Develop condition of own country from international perspective Seek the opinion of participant Assign important job (same opinion as superior s)  Effect of training to individual Promoted after training: 57% | There are some discrepancies, depending on answering method and analysis method, but mainly the same as the last two surveys result. |