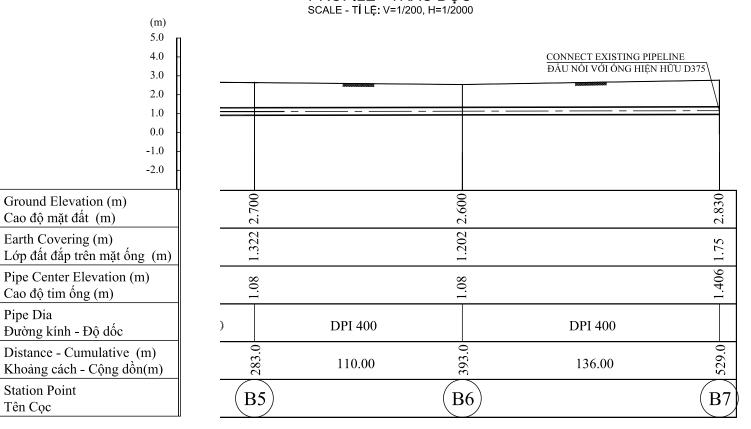

# PROFILE - TRÁC DOC

### SECTION A-A - MĂT CẮT A-A SCALE - TÎ LÊ: V=1/100, H=1/250

Temporary hous Nhà tạm

Concrete house Nhà bê tông

Brick house Nhà gạch

Tree Cây

Talus Mái dốc

T

B1

#### LEGEND - CHÚ THÍCH

Sewer Cống thoát nước

PREPARATORY STUDY ON CAN THO CITY WATER SUPPLY IMPROVEMENT PROJECT NGHIÊN CỨU CHUẨN BỊ CHO DỰ ÁN CẢI THIÊN CẮP NƯỚC THÀNH PHÓ CẦN THƠ

#### ITEMS - HANG MUC:

PLAN AND PROFILE OF DISTRIBUTION PIPELINE FROM NODE B9 TO NODE B13 MẶT BẰNG VÀ TRẮC DỌC TUYÉN ÓNG PHÂN PHÓI TỪ COC B9 ĐẾN COC B13

| SCALE<br>TÎ LỆ        | DATE<br>NGÀY | 02/2013 |  |  |  |
|-----------------------|--------------|---------|--|--|--|
| DWG. No.<br>BẢN VỀ SỐ | PL - 12/12   |         |  |  |  |