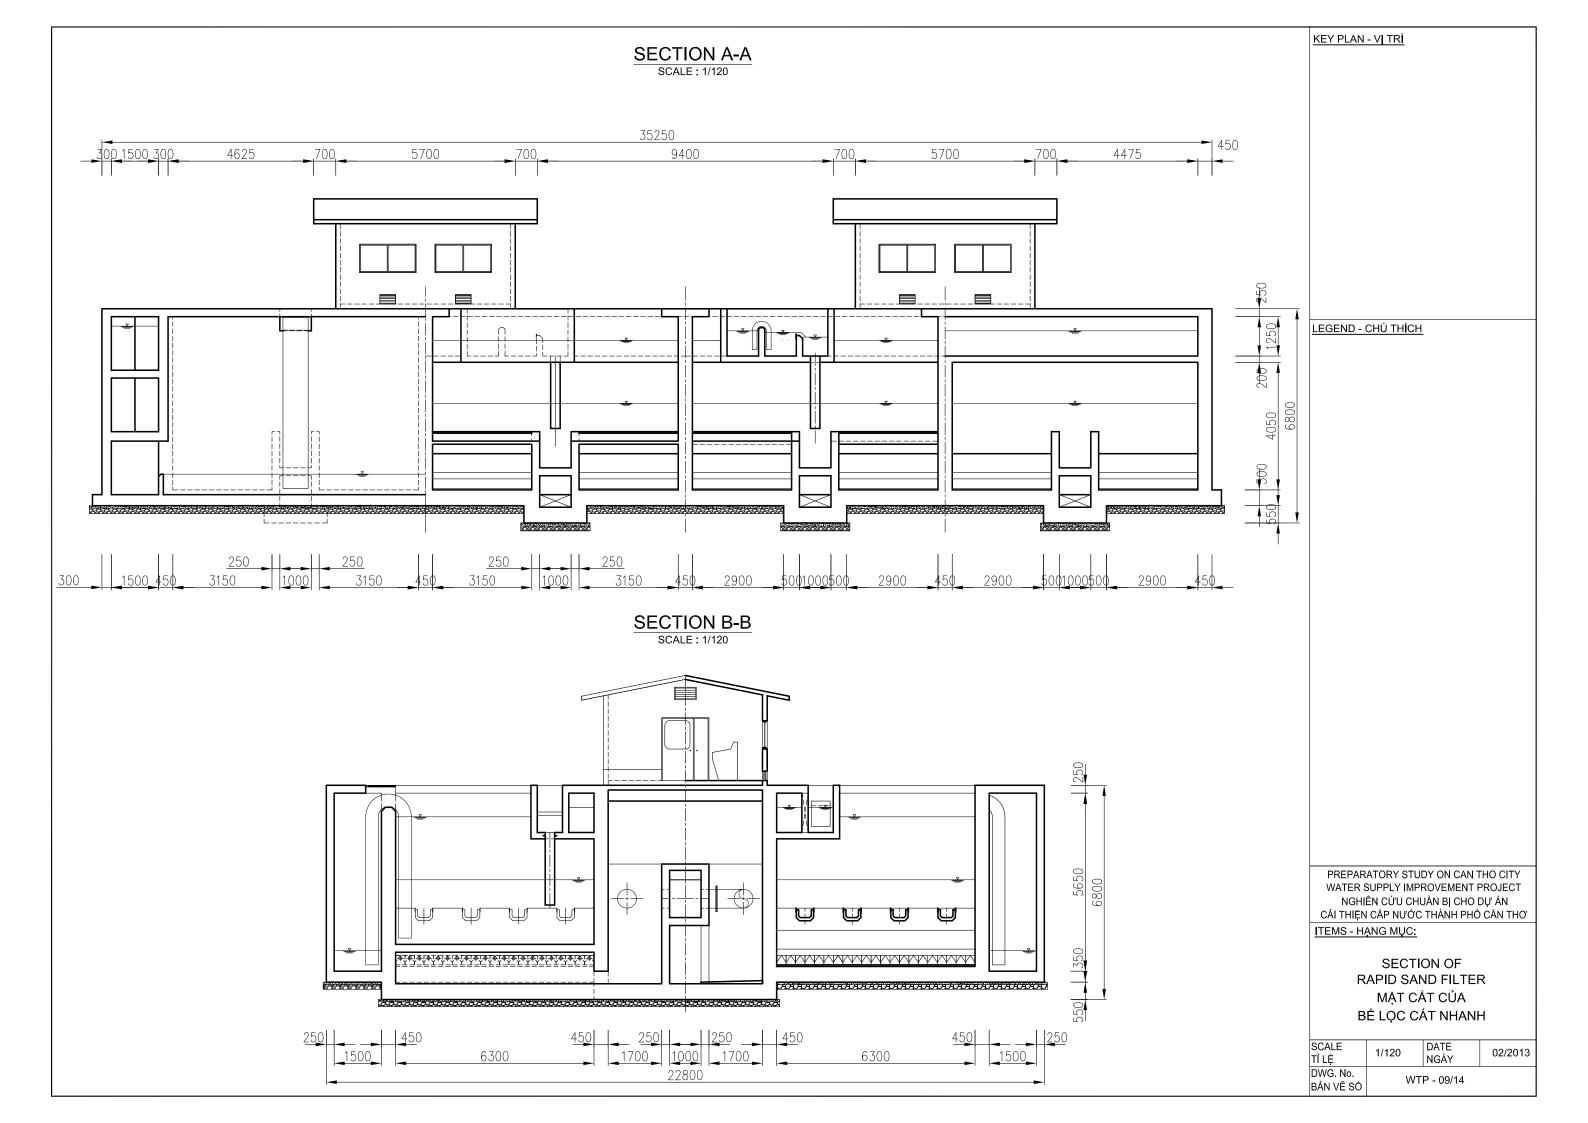

# PROFILE - TRÁC DOC

### SECTION A-A - MĂT CẮT A-A SCALE - TÎ LÊ: V=1/100, H=1/250

Temporary hous Nhà tạm

Concrete house Nhà bê tông

Brick house Nhà gạch

Tree Cây

Talus Mái dốc

T

B1

#### LEGEND - CHÚ THÍCH

Sewer Cống thoát nước

PREPARATORY STUDY ON CAN THO CITY WATER SUPPLY IMPROVEMENT PROJECT NGHIÊN CỨU CHUẨN BỊ CHO DỰ ÁN CẢI THIÊN CẮP NƯỚC THÀNH PHÓ CẦN THƠ

#### ITEMS - HANG MUC:

PLAN AND PROFILE OF DISTRIBUTION PIPELINE FROM NODE B9 TO NODE B13 MẶT BẰNG VÀ TRẮC DỌC TUYÉN ÓNG PHÂN PHÓI TỪ COC B9 ĐẾN COC B13

| SCALE<br>TÎ LỆ        | DATE<br>NGÀY | 02/2013 |  |  |  |
|-----------------------|--------------|---------|--|--|--|
| DWG. No.<br>BẢN VỀ SỐ | PL - 12/12   |         |  |  |  |