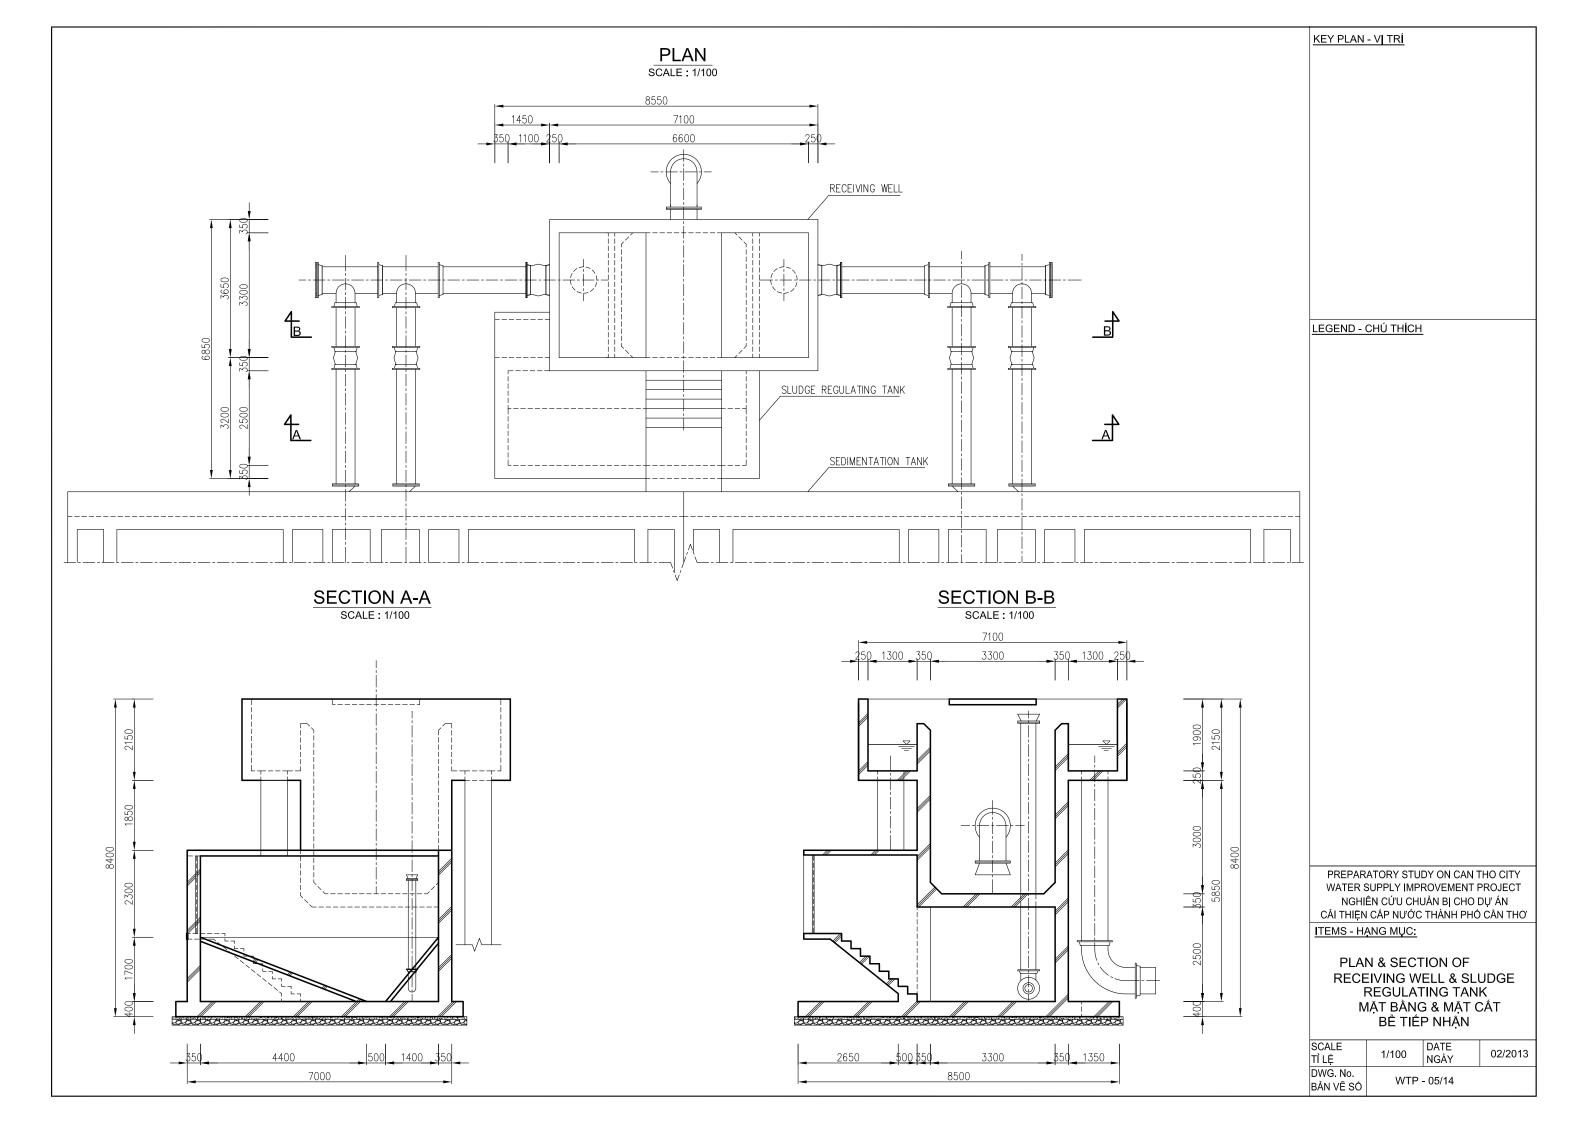

# PLAN AT LEVEL +3.14

KEY PLAN - VI TRÍ

LEGEND - CHÚ THÍCH

PREPARATORY STUDY ON CAN THO CITY WATER SUPPLY IMPROVEMENT PROJECT NGHIÊN CỨU CHUẨN BỊ CHO DỰ ÁN CẢI THIỆN CẤP NƯỚC THÀNH PHÓ CẦN THƠ

ITEMS - HANG MUC:

PLAN
OF INTAKE PUMP STATION
MẶT BẰNG MÁI & MẶT BẰNG TẠI
CAO ĐỘ +3.14 CỦA TRẠM BƠM
NƯỚC THÔ

| SCALE<br>TÎ LỆ        | 1/80        | DATE<br>NGÀY | 02/2013 |
|-----------------------|-------------|--------------|---------|
| DWG. No.<br>BẢN VỀ SỐ | WTP - 03/14 |              |         |