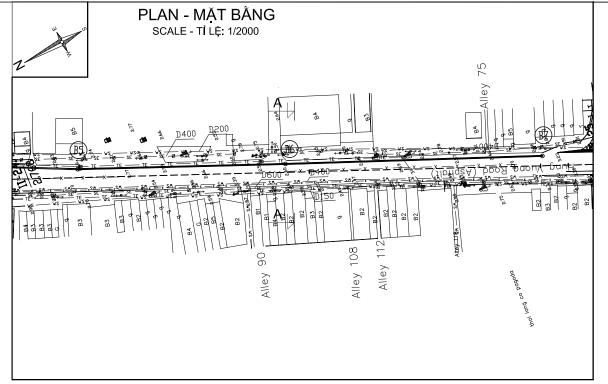

# PROFILE - TRÁC DOC

### SECTION A-A - MĂT CẮT A-A SCALE - TÎ LÊ: V=1/100, H=1/250

Temporary hous Nhà tạm

Concrete house Nhà bê tông

Brick house Nhà gạch

Tree Cây

Talus Mái dốc

T

B1

#### LEGEND - CHÚ THÍCH

Sewer Cống thoát nước

PREPARATORY STUDY ON CAN THO CITY WATER SUPPLY IMPROVEMENT PROJECT NGHIÊN CỨU CHUẨN BỊ CHO DỰ ÁN CẢI THIÊN CẮP NƯỚC THÀNH PHÓ CẦN THƠ

#### ITEMS - HANG MUC:

PLAN AND PROFILE OF DISTRIBUTION PIPELINE FROM NODE B9 TO NODE B13 MẶT BẰNG VÀ TRẮC DỌC TUYÉN ÓNG PHÂN PHÓI TỪ COC B9 ĐẾN COC B13

| SCALE<br>TÎ LỆ        | DATE<br>NGÀY | 02/2013 |  |  |  |
|-----------------------|--------------|---------|--|--|--|
| DWG. No.<br>BẢN VỀ SỐ | PL - 12/12   |         |  |  |  |