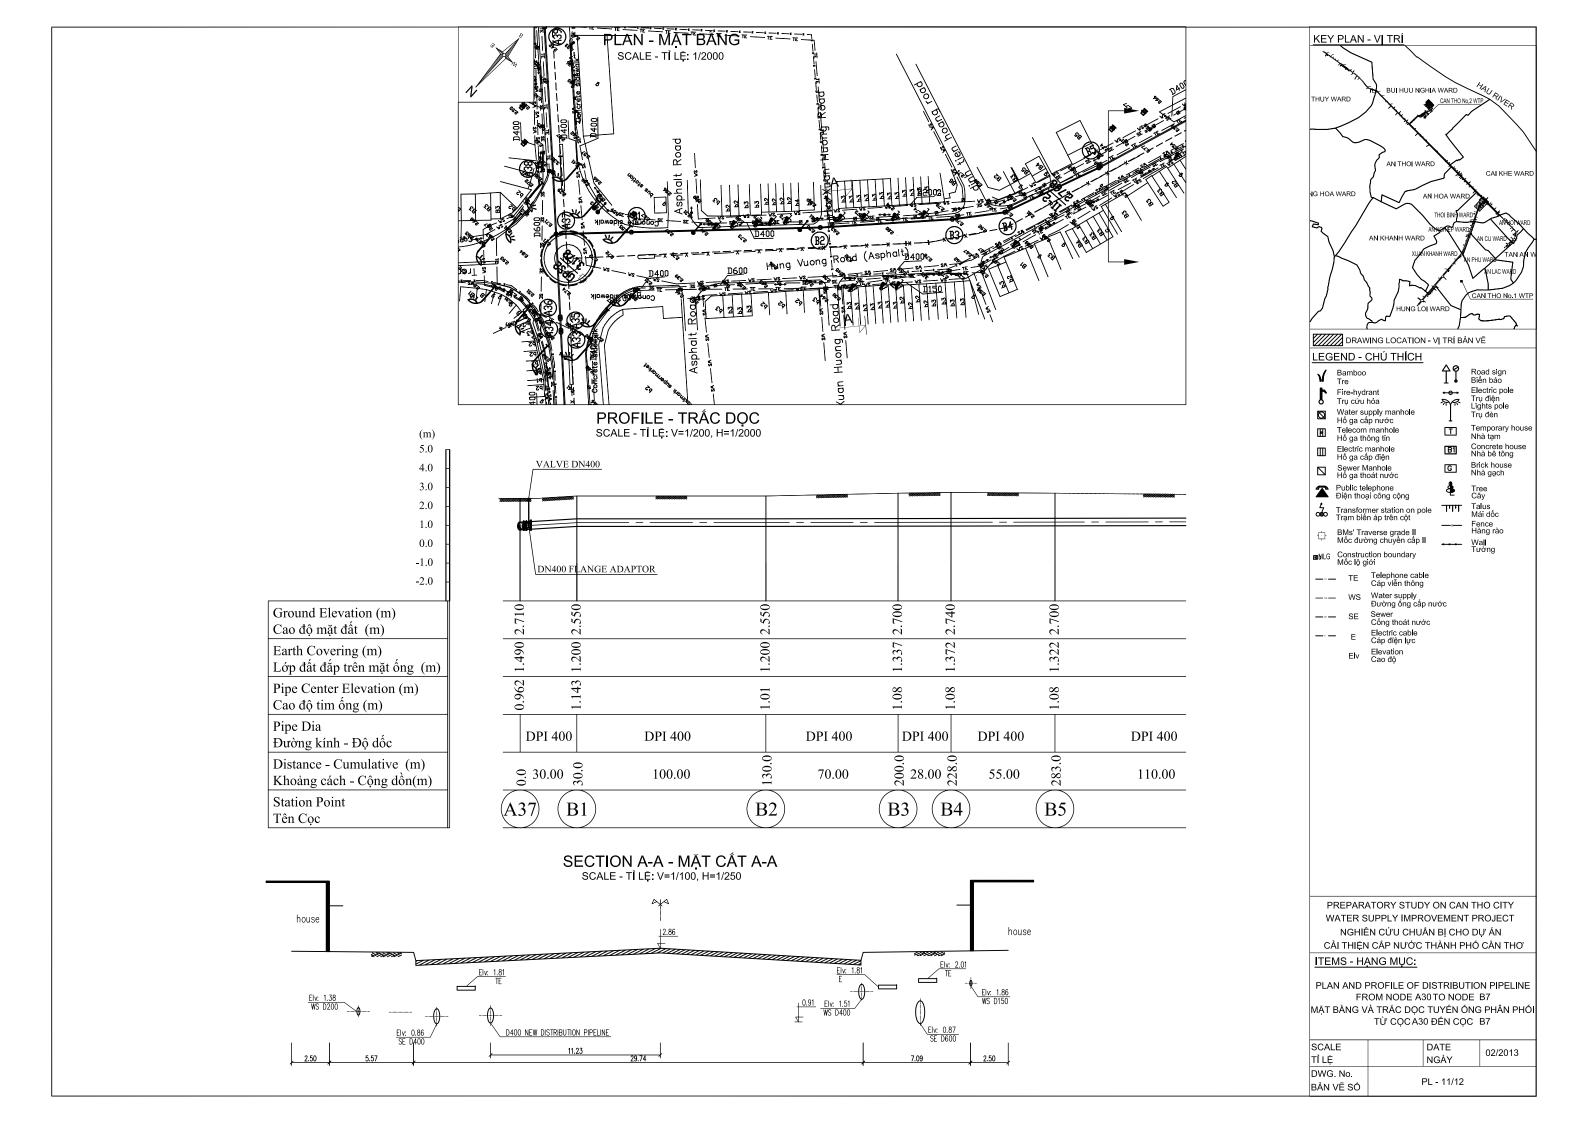

# PROFILE - TRÁC DOC

### SECTION A-A - MĂT CẮT A-A SCALE - TÎ LÊ: V=1/100, H=1/250

Temporary hous Nhà tạm

Concrete house Nhà bê tông

Brick house Nhà gạch

Tree Cây

Talus Mái dốc

T

B1

#### LEGEND - CHÚ THÍCH

Sewer Cống thoát nước

PREPARATORY STUDY ON CAN THO CITY WATER SUPPLY IMPROVEMENT PROJECT NGHIÊN CỨU CHUẨN BỊ CHO DỰ ÁN CẢI THIÊN CẮP NƯỚC THÀNH PHÓ CẦN THƠ

#### ITEMS - HANG MUC:

PLAN AND PROFILE OF DISTRIBUTION PIPELINE FROM NODE B9 TO NODE B13 MẶT BẰNG VÀ TRẮC DỌC TUYÉN ÓNG PHÂN PHÓI TỪ COC B9 ĐẾN COC B13

| SCALE<br>TÎ LỆ        | DATE<br>NGÀY | 02/2013 |  |  |  |
|-----------------------|--------------|---------|--|--|--|
| DWG. No.<br>BẢN VỀ SỐ | PL - 12/12   |         |  |  |  |