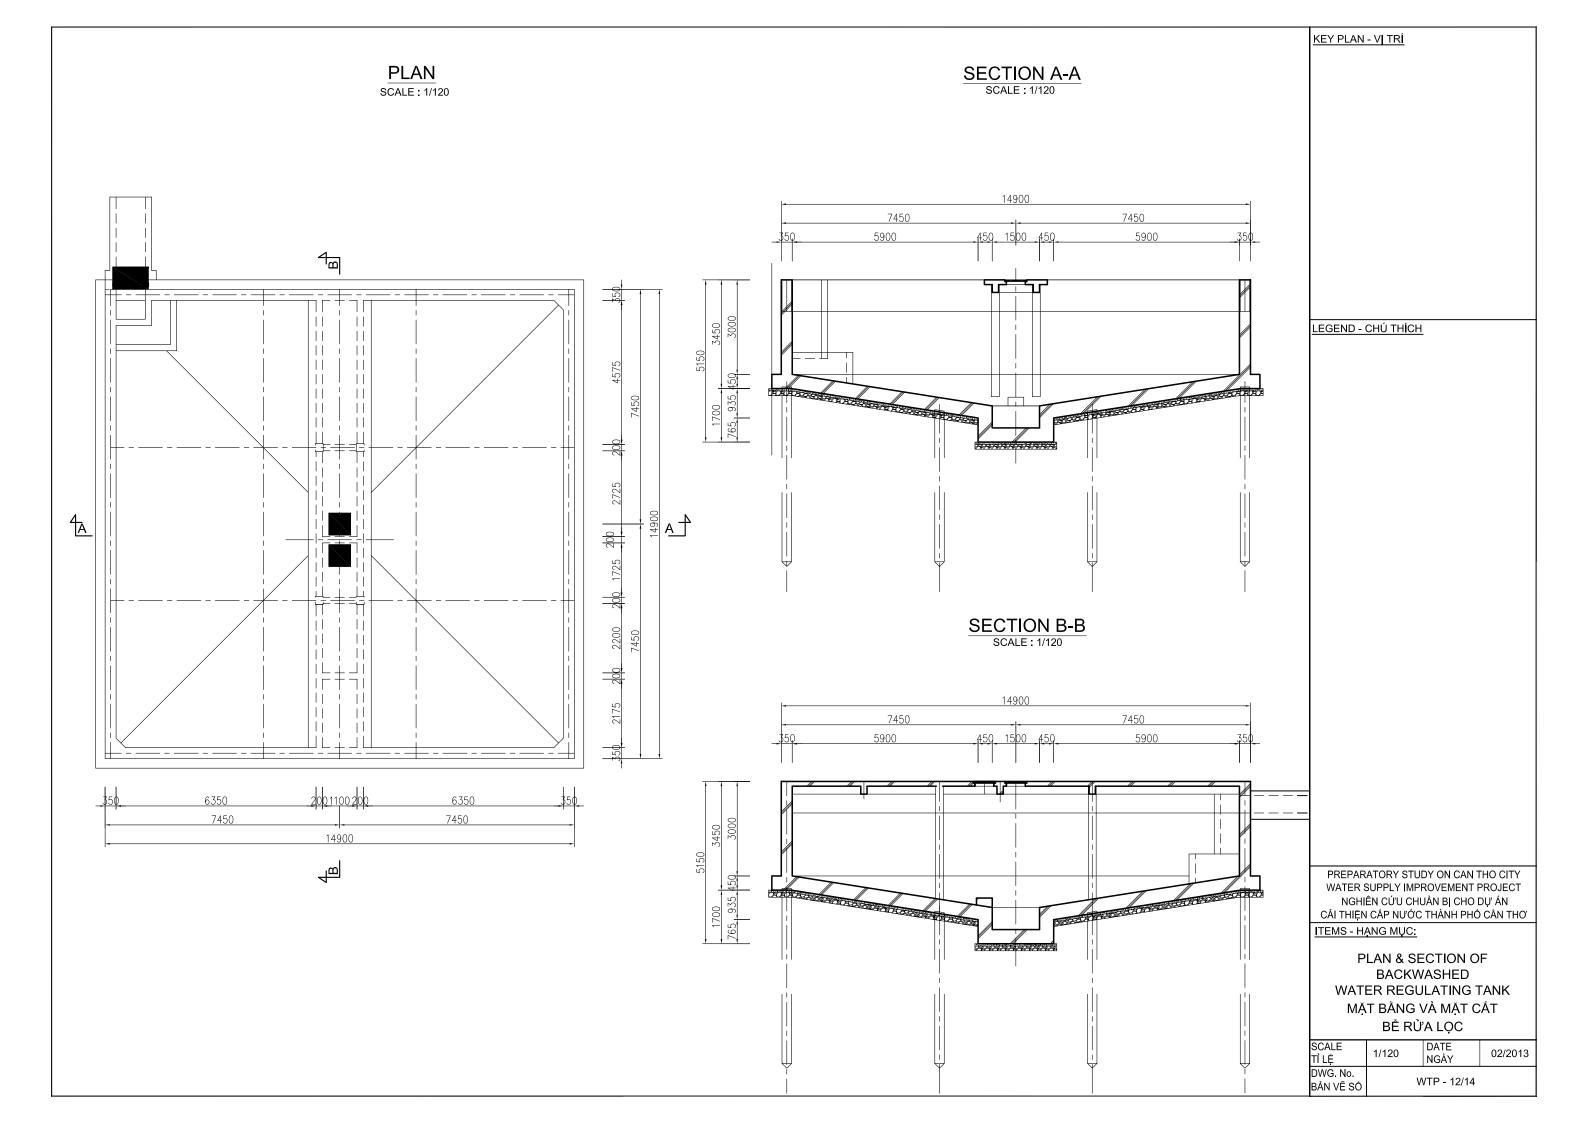

GHIÊN CỨU CHUẨN BỊ CHO DỰ ÁN CẢI THIỆN CẤP NƯỚC THÀNH PHÓ CẦN THƠ

ITEMS - HANG MUC:

PLAN
OF INTAKE PUMP STATION
MẶT BẰNG MÁI & MẶT BẰNG TẠI
CAO ĐỘ +3.14 CỦA TRẠM BƠM
NƯỚC THÔ

| SCALE<br>TÎ LỆ        | 1/80        | DATE<br>NGÀY | 02/2013 |
|-----------------------|-------------|--------------|---------|
| DWG. No.<br>BẢN VỀ SỐ | WTP - 03/14 |              |         |

















34400

45800

PREPARATORY STUDY ON CAN THO CITY WATER SUPPLY IMPROVEMENT PROJECT NGHIÊN CỨU CHUẨN BỊ CHO DỰ ÁN CẢI THIỆN CẤP NƯỚC THÀNH PHỐ CẦN THƠ

ITEMS - HANG MUC:

SECTION OF CLEAR WATER RESERVOIR MẶT CẮT CỦA BỂ CHỨA NƯỚC SẠCH

| SCALE<br>TÎ LÊ        | 1/200 | DATE<br>NGÀY | 02/2013 |
|-----------------------|-------|--------------|---------|
| DWG. No.<br>BẢN VỀ SỐ |       |              |         |