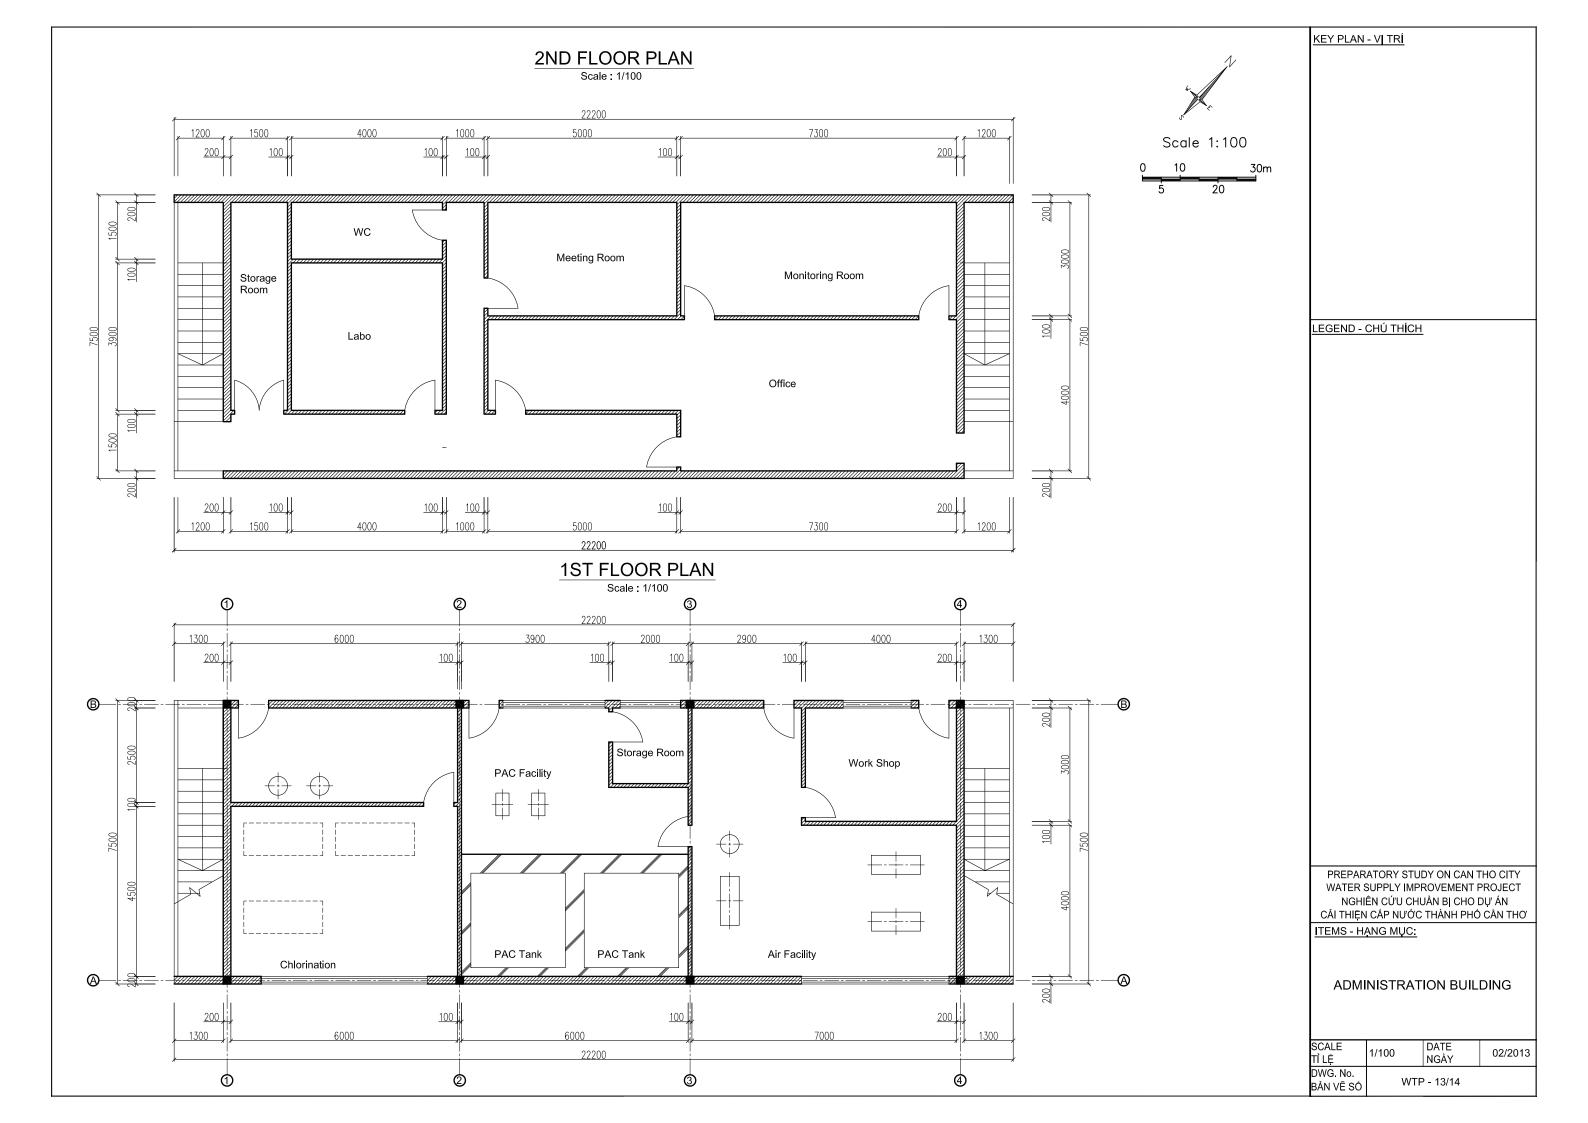

# PLAN AT LEVEL +3.14

KEY PLAN - VI TRÍ

LEGEND - CHÚ THÍCH

PREPARATORY STUDY ON CAN THO CITY WATER SUPPLY IMPROVEMENT PROJECT NGHIÊN CỨU CHUẨN BỊ CHO DỰ ÁN CẢI THIỆN CẤP NƯỚC THÀNH PHÓ CẦN THƠ

ITEMS - HANG MUC:

PLAN
OF INTAKE PUMP STATION
MẶT BẰNG MÁI & MẶT BẰNG TẠI
CAO ĐỘ +3.14 CỦA TRẠM BƠM
NƯỚC THÔ

| SCALE<br>TÎ LỆ        | 1/80        | DATE<br>NGÀY | 02/2013 |
|-----------------------|-------------|--------------|---------|
| DWG. No.<br>BẢN VỀ SỐ | WTP - 03/14 |              |         |