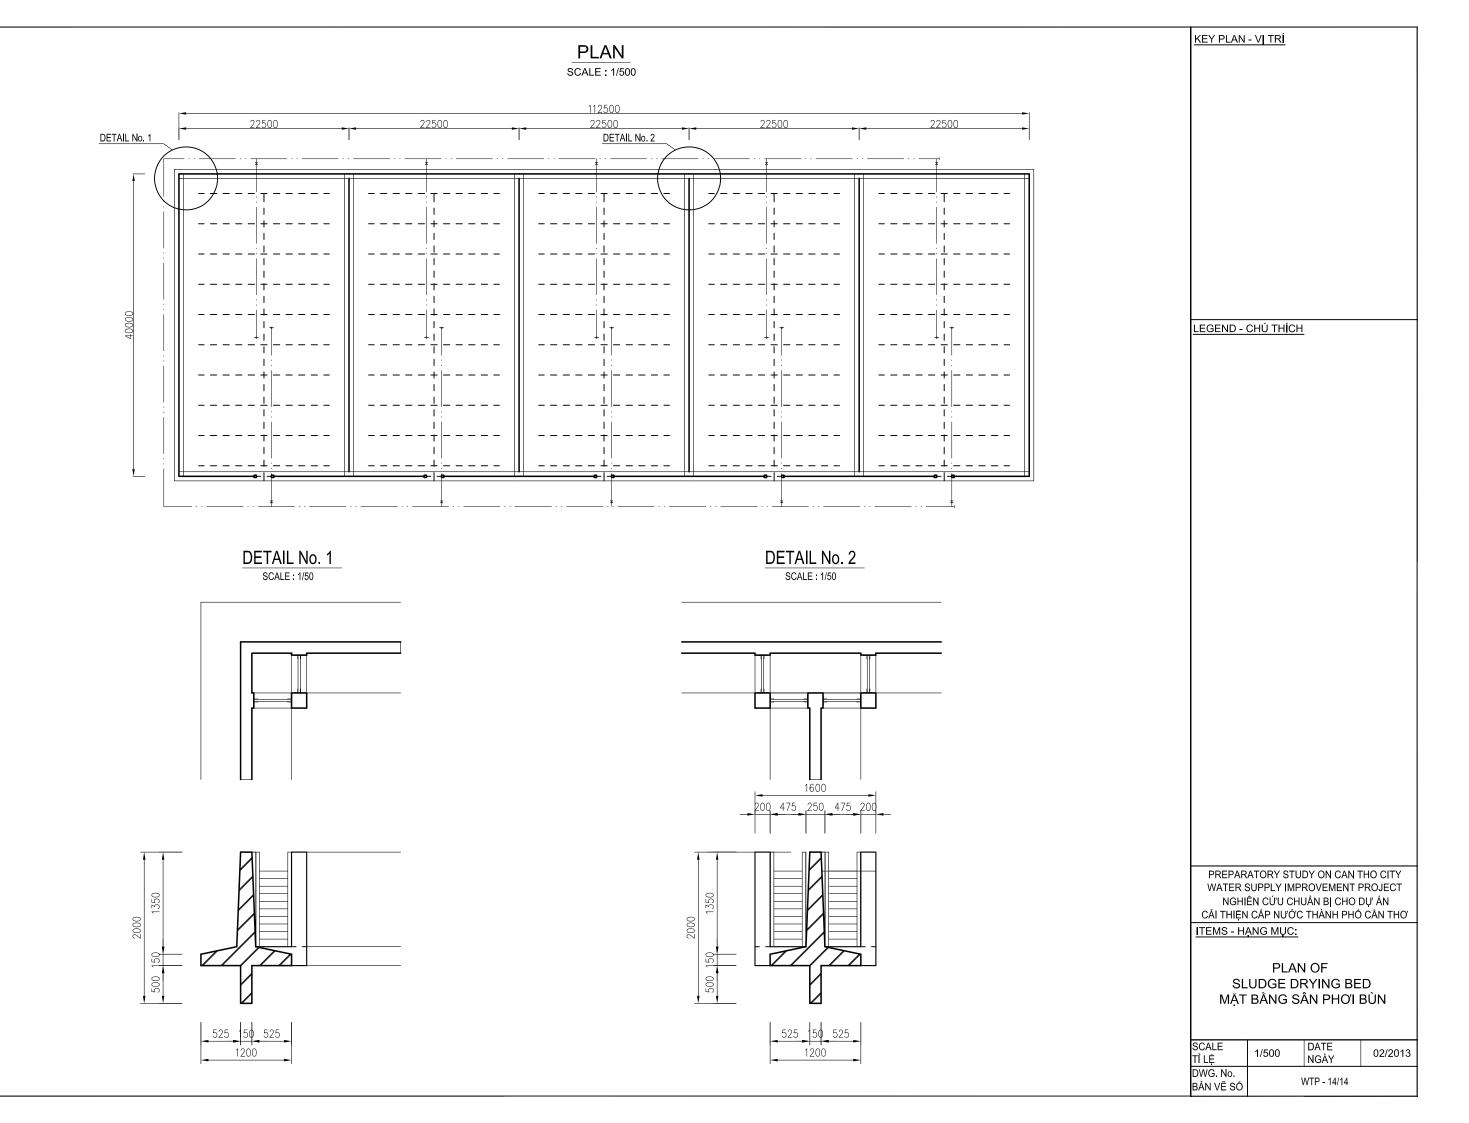

N CỨU CHUẨN BỊ CHO DỰ ÁN CẢI THIỆN CẤP NƯỚC THÀNH PHÓ CẦN THƠ

ITEMS - HANG MUC:

PLAN
OF INTAKE PUMP STATION
MẶT BẰNG MÁI & MẶT BẰNG TẠI
CAO ĐỘ +3.14 CỦA TRẠM BƠM
NƯỚC THÔ

| SCALE<br>TÎ LỆ        | 1/80        | DATE<br>NGÀY | 02/2013 |
|-----------------------|-------------|--------------|---------|
| DWG. No.<br>BẢN VỀ SỐ | WTP - 03/14 |              |         |

















34400

45800

PREPARATORY STUDY ON CAN THO CITY WATER SUPPLY IMPROVEMENT PROJECT NGHIÊN CỨU CHUẨN BỊ CHO DỰ ÁN CẢI THIỆN CẤP NƯỚC THÀNH PHỐ CẦN THƠ

ITEMS - HANG MUC:

SECTION OF CLEAR WATER RESERVOIR MẶT CẮT CỦA BỂ CHỨA NƯỚC SẠCH

| SCALE<br>TÎ LÊ        | 1/200 | DATE<br>NGÀY | 02/2013 |
|-----------------------|-------|--------------|---------|
| DWG. No.<br>BẢN VỀ SỐ |       |              |         |