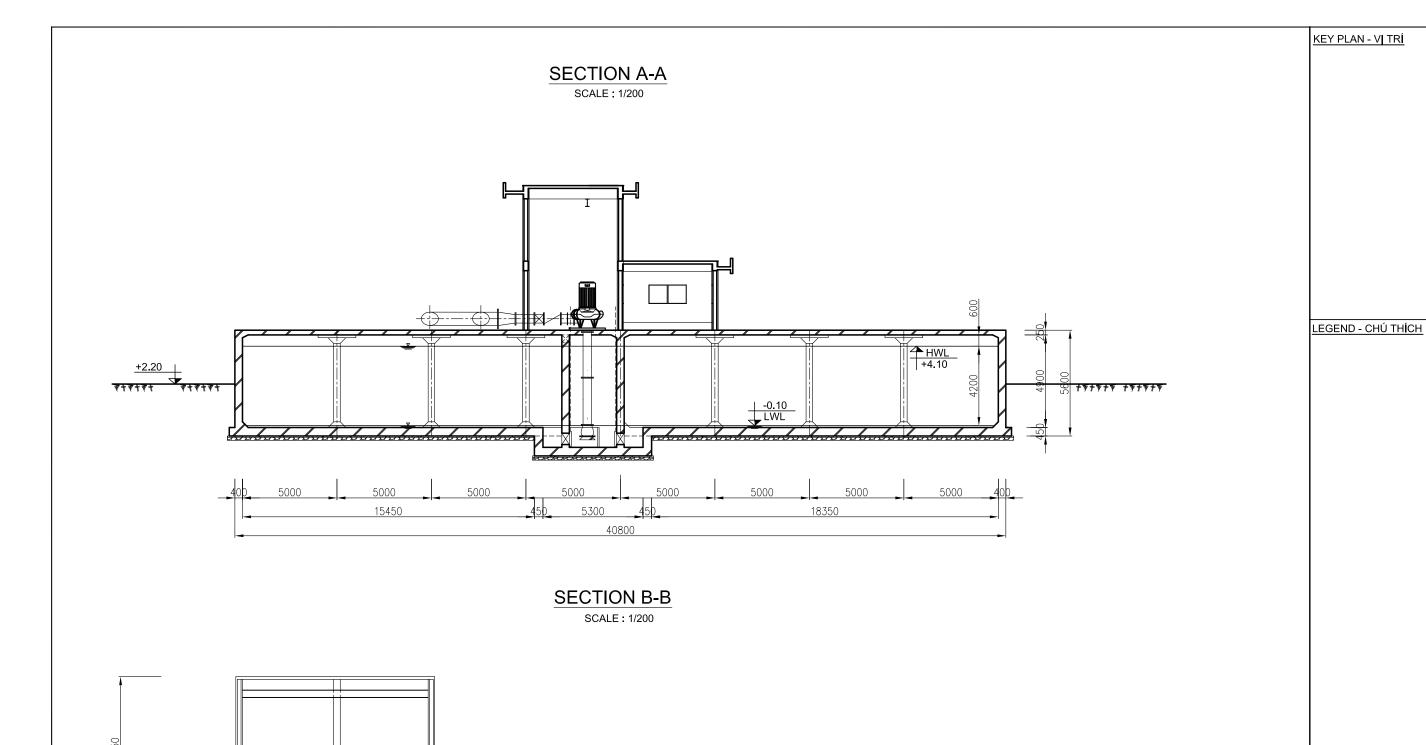

34400

45800

PREPARATORY STUDY ON CAN THO CITY WATER SUPPLY IMPROVEMENT PROJECT NGHIÊN CỨU CHUẨN BỊ CHO DỰ ÁN CẢI THIỆN CẤP NƯỚC THÀNH PHỐ CẦN THƠ

ITEMS - HANG MUC:

SECTION OF CLEAR WATER RESERVOIR MẶT CẮT CỦA BỂ CHỨA NƯỚC SẠCH

| SCALE<br>TÎ LÊ        | 1/200 | DATE<br>NGÀY | 02/2013 |
|-----------------------|-------|--------------|---------|
| DWG. No.<br>BẢN VỀ SỐ |       |              |         |