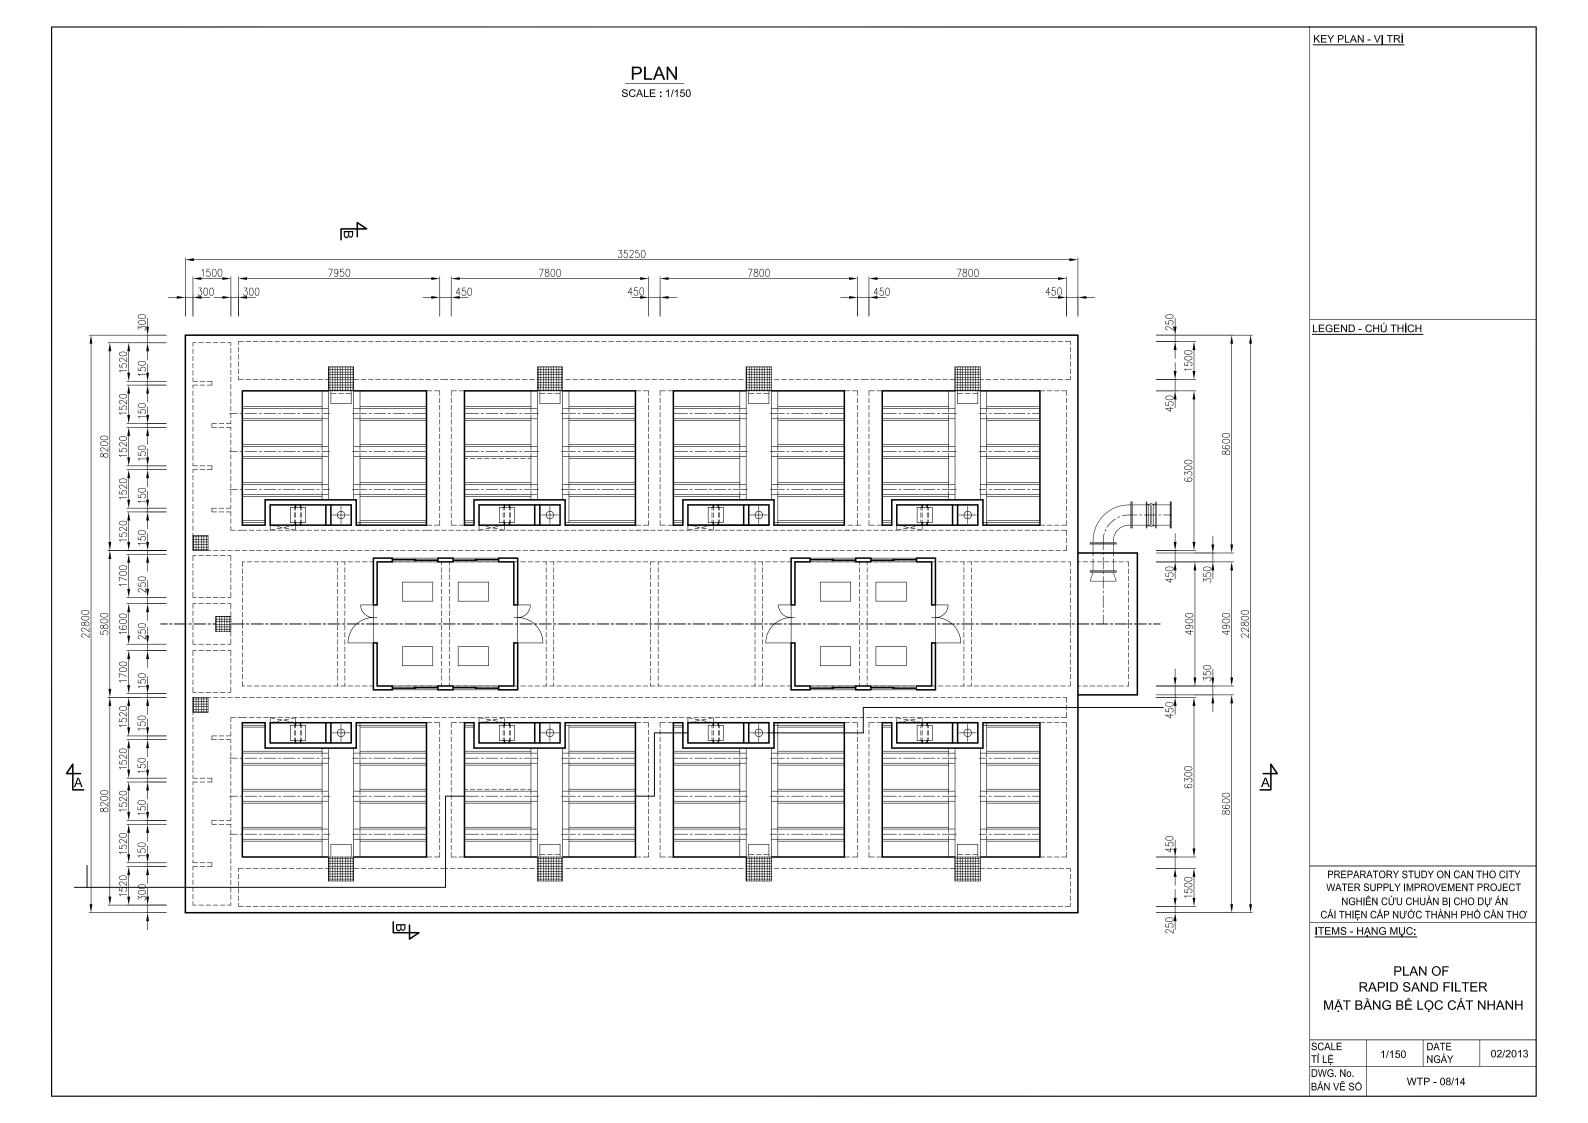

9 TO NODE B13 MẶT BẰNG VÀ TRẮC DỌC TUYÉN ÓNG PHÂN PHÓI TỪ COC B9 ĐẾN COC B13

| SCALE<br>TÎ LỆ        | DATE<br>NGÀY | 02/2013 |  |  |  |
|-----------------------|--------------|---------|--|--|--|
| DWG. No.<br>BẢN VỀ SỐ | PL - 12/12   |         |  |  |  |





## PLAN Scale: 1/80



# PLAN AT LEVEL +3.14



KEY PLAN - VI TRÍ

LEGEND - CHÚ THÍCH

PREPARATORY STUDY ON CAN THO CITY WATER SUPPLY IMPROVEMENT PROJECT NGHIÊN CỨU CHUẨN BỊ CHO DỰ ÁN CẢI THIỆN CẤP NƯỚC THÀNH PHÓ CẦN THƠ

ITEMS - HANG MUC:

PLAN
OF INTAKE PUMP STATION
MẶT BẰNG MÁI & MẶT BẰNG TẠI
CAO ĐỘ +3.14 CỦA TRẠM BƠM
NƯỚC THÔ

| SCALE<br>TÎ LỆ        | 1/80        | DATE<br>NGÀY | 02/2013 |
|-----------------------|-------------|--------------|---------|
| DWG. No.<br>BẢN VỀ SỐ | WTP - 03/14 |              |         |

















34400

45800

PREPARATORY STUDY ON CAN THO CITY WATER SUPPLY IMPROVEMENT PROJECT NGHIÊN CỨU CHUẨN BỊ CHO DỰ ÁN CẢI THIỆN CẤP NƯỚC THÀNH PHỐ CẦN THƠ

ITEMS - HANG MUC:

SECTION OF CLEAR WATER RESERVOIR MẶT CẮT CỦA BỂ CHỨA NƯỚC SẠCH

| SCALE<br>TÎ LÊ        | 1/200 | DATE<br>NGÀY | 02/2013 |
|-----------------------|-------|--------------|---------|
| DWG. No.<br>BẢN VỀ SỐ |       |              |         |