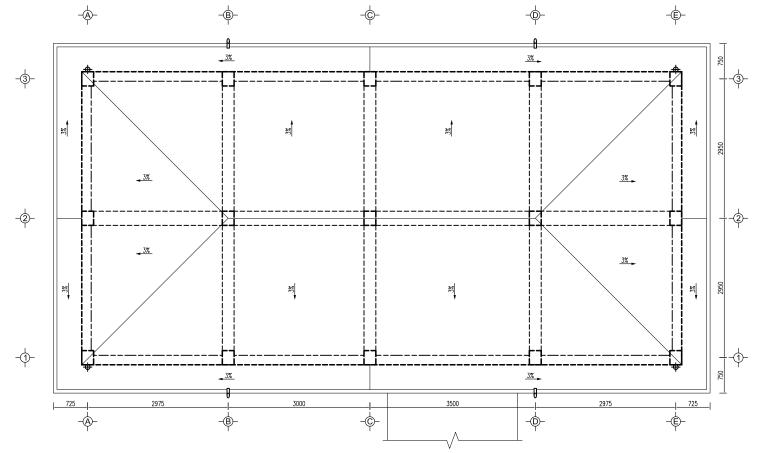

# PLAN AT LEVEL +3.14

KEY PLAN - VI TRÍ

LEGEND - CHÚ THÍCH

PREPARATORY STUDY ON CAN THO CITY WATER SUPPLY IMPROVEMENT PROJECT NGHIÊN CỨU CHUẨN BỊ CHO DỰ ÁN CẢI THIỆN CẤP NƯỚC THÀNH PHÓ CẦN THƠ

ITEMS - HANG MUC:

PLAN
OF INTAKE PUMP STATION
MẶT BẰNG MÁI & MẶT BẰNG TẠI
CAO ĐỘ +3.14 CỦA TRẠM BƠM
NƯỚC THÔ

| SCALE<br>TÎ LỆ        | 1/80        | DATE<br>NGÀY | 02/2013 |
|-----------------------|-------------|--------------|---------|
| DWG. No.<br>BẢN VỀ SỐ | WTP - 03/14 |              |         |