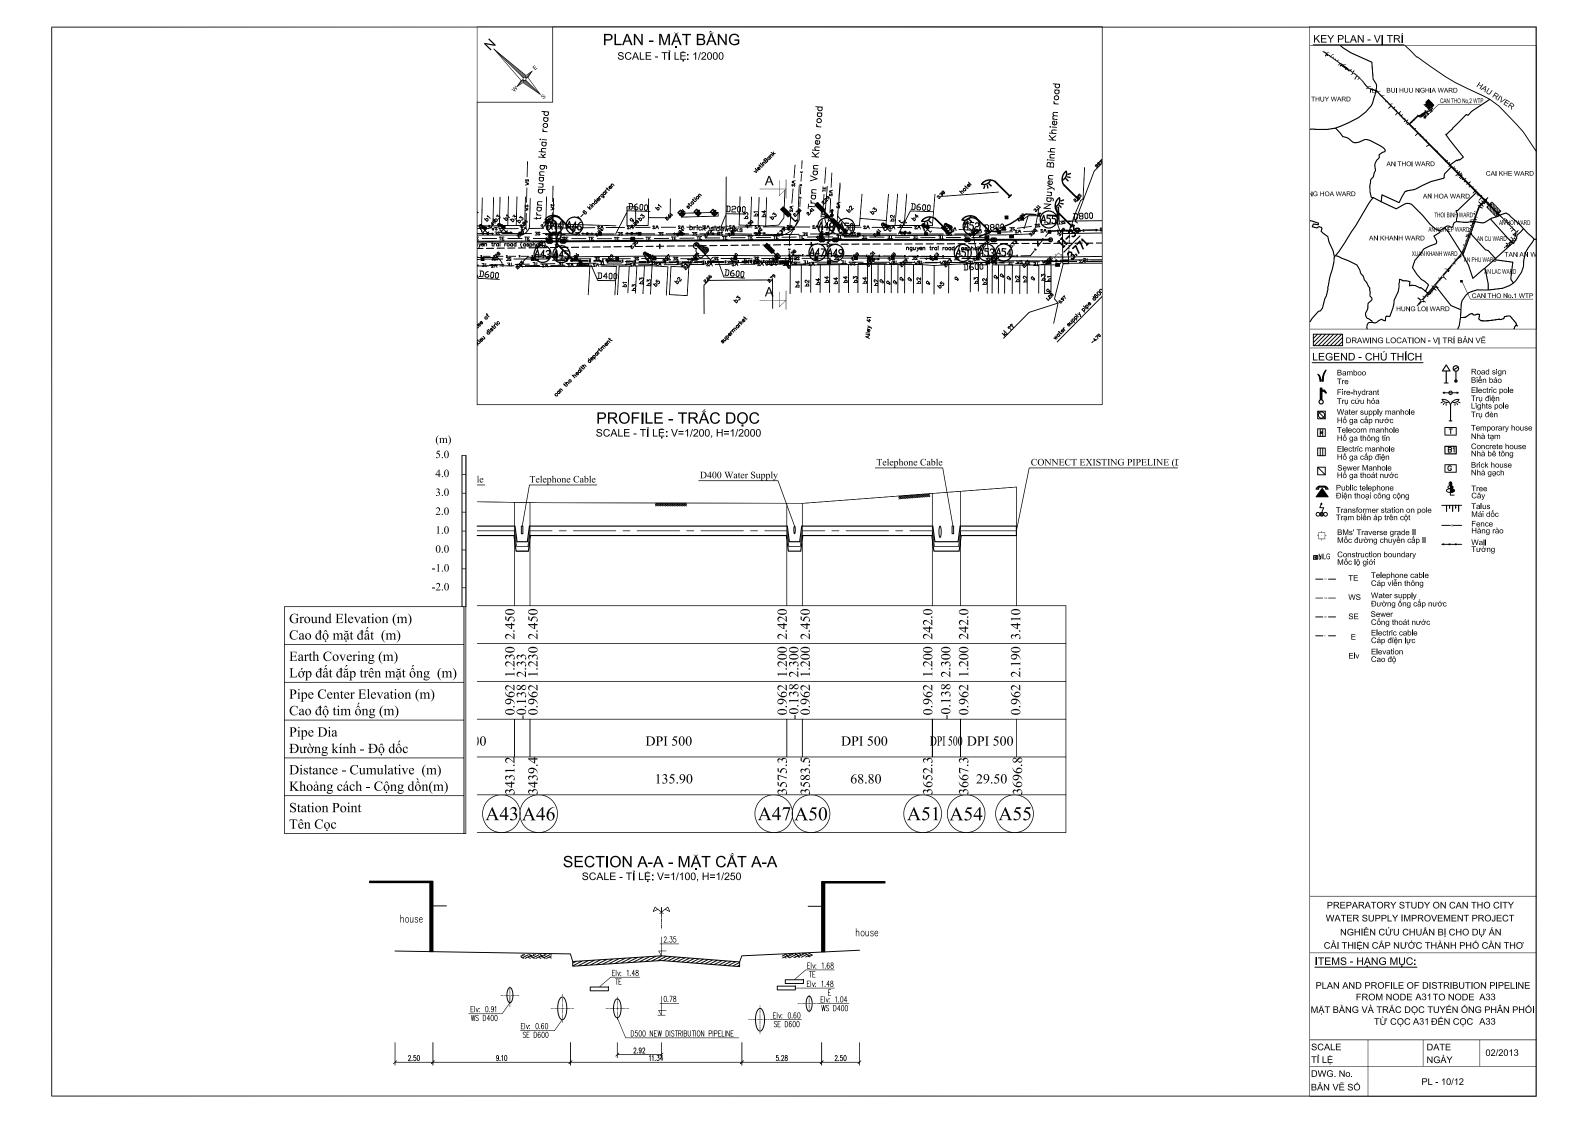

# PROFILE - TRÁC DOC

### SECTION A-A - MĂT CẮT A-A SCALE - TÎ LÊ: V=1/100, H=1/250

Temporary hous Nhà tạm

Concrete house Nhà bê tông

Brick house Nhà gạch

Tree Cây

Talus Mái dốc

T

B1

#### LEGEND - CHÚ THÍCH

Sewer Cống thoát nước

PREPARATORY STUDY ON CAN THO CITY WATER SUPPLY IMPROVEMENT PROJECT NGHIÊN CỨU CHUẨN BỊ CHO DỰ ÁN CẢI THIÊN CẮP NƯỚC THÀNH PHÓ CẦN THƠ

#### ITEMS - HANG MUC:

PLAN AND PROFILE OF DISTRIBUTION PIPELINE FROM NODE B9 TO NODE B13 MẶT BẰNG VÀ TRẮC DỌC TUYÉN ÓNG PHÂN PHÓI TỪ COC B9 ĐẾN COC B13

| SCALE<br>TÎ LỆ        | DATE<br>NGÀY | 02/2013 |  |  |  |
|-----------------------|--------------|---------|--|--|--|
| DWG. No.<br>BẢN VỀ SỐ | PL - 12/12   |         |  |  |  |