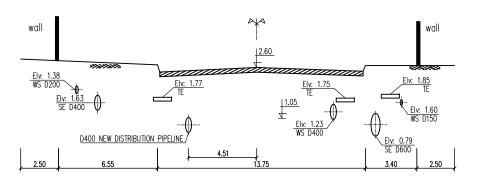

# PROFILE - TRÁC DOC

### SECTION A-A - MĂT CẮT A-A SCALE - TÎ LÊ: V=1/100, H=1/250

Temporary hous Nhà tạm

Concrete house Nhà bê tông

Brick house Nhà gạch

Tree Cây

Talus Mái dốc

T

B1

G

#### LEGEND - CHÚ THÍCH

Sewer Cống thoát nước

PREPARATORY STUDY ON CAN THO CITY WATER SUPPLY IMPROVEMENT PROJECT NGHIÊN CỨU CHUẨN BỊ CHO DỰ ÁN CẢI THIÊN CẮP NƯỚC THÀNH PHÓ CẦN THƠ

#### ITEMS - HANG MUC:

PLAN AND PROFILE OF DISTRIBUTION PIPELINE FROM NODE B9 TO NODE B13 MẶT BẰNG VÀ TRẮC DỌC TUYÉN ÓNG PHÂN PHÓI TỪ COC B9 ĐẾN COC B13

| SCALE<br>TÎ LỆ        | DATE<br>NGÀY | 02/2013 |  |  |  |
|-----------------------|--------------|---------|--|--|--|
| DWG. No.<br>BẢN VỀ SỐ | PL - 12/12   |         |  |  |  |