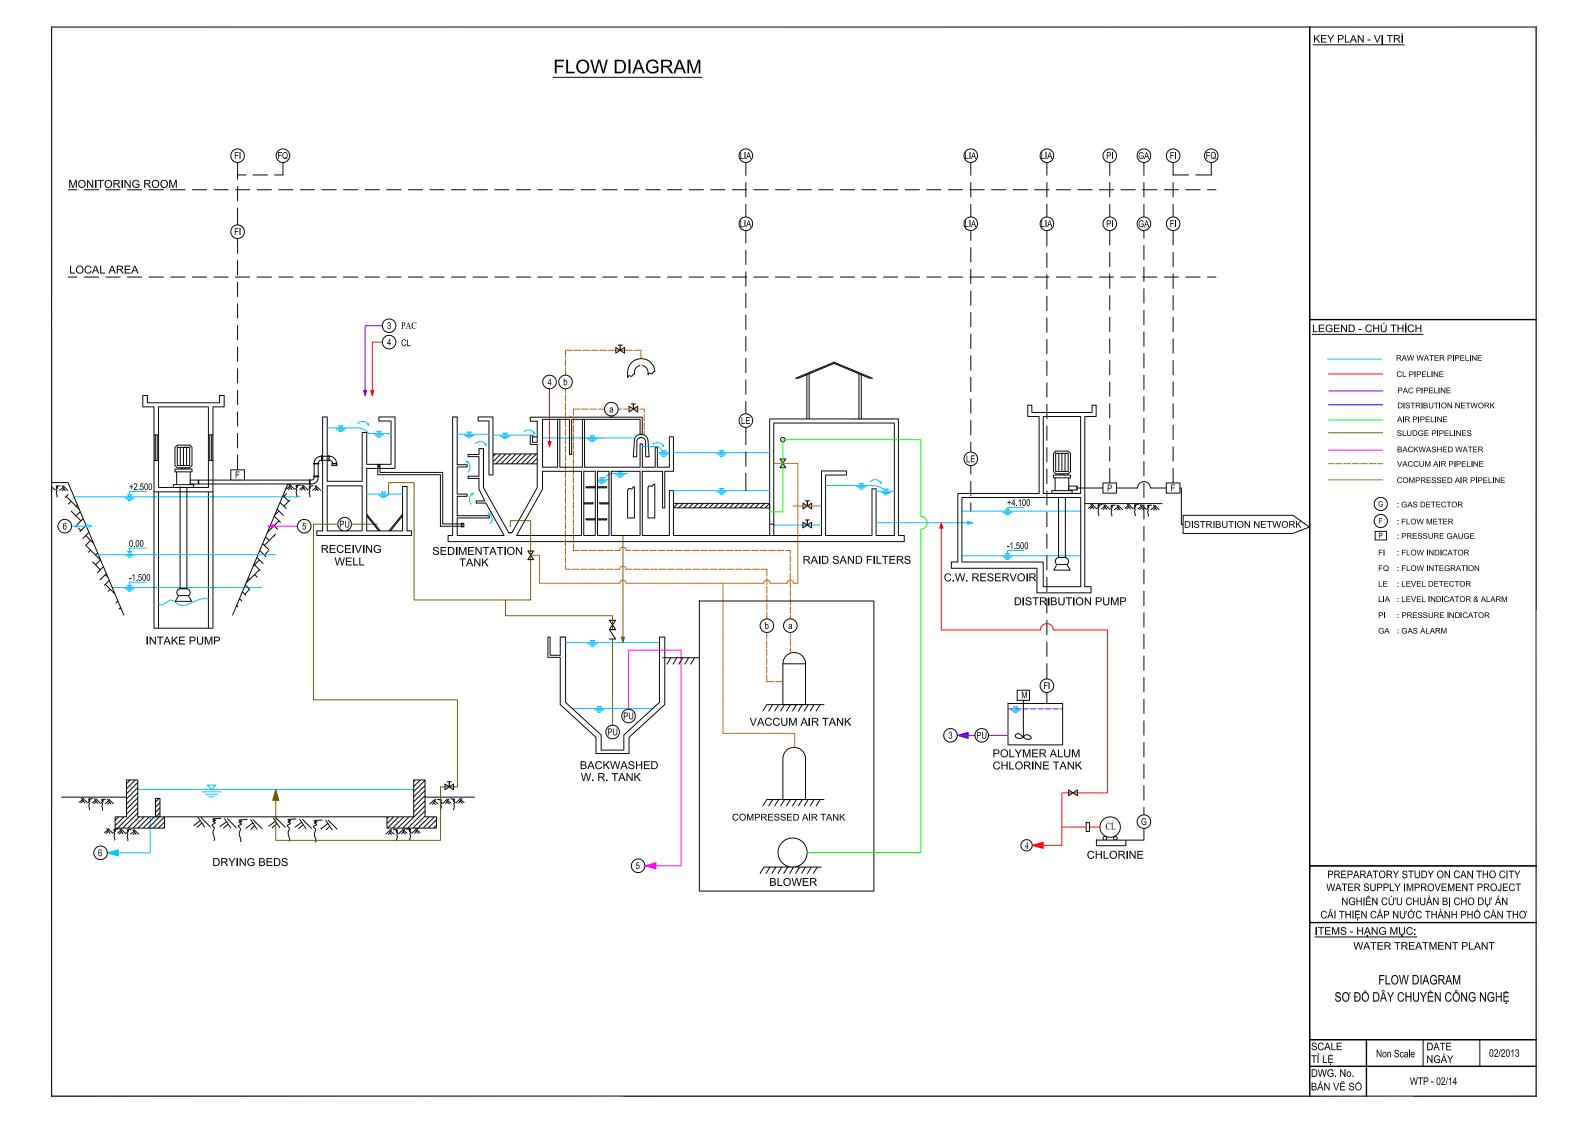

# PROFILE - TRÁC DOC



### SECTION A-A - MĂT CẮT A-A SCALE - TÎ LÊ: V=1/100, H=1/250





Temporary hous Nhà tạm

Concrete house Nhà bê tông

Brick house Nhà gạch

Tree Cây

Talus Mái dốc

T

B1

G

#### LEGEND - CHÚ THÍCH



Sewer Cống thoát nước

PREPARATORY STUDY ON CAN THO CITY WATER SUPPLY IMPROVEMENT PROJECT NGHIÊN CỨU CHUẨN BỊ CHO DỰ ÁN CẢI THIÊN CẮP NƯỚC THÀNH PHÓ CẦN THƠ

#### ITEMS - HANG MUC:

PLAN AND PROFILE OF DISTRIBUTION PIPELINE FROM NODE B9 TO NODE B13 MẶT BẰNG VÀ TRẮC DỌC TUYÉN ÓNG PHÂN PHÓI TỪ COC B9 ĐẾN COC B13

| SCALE<br>TÎ LỆ        | DATE<br>NGÀY | 02/2013 |  |  |  |
|-----------------------|--------------|---------|--|--|--|
| DWG. No.<br>BẢN VỀ SỐ | PL - 12/12   |         |  |  |  |





## PLAN Scale: 1/80



# PLAN AT LEVEL +3.14



KEY PLAN - VI TRÍ

LEGEND - CHÚ THÍCH

PREPARATORY STUDY ON CAN THO CITY WATER SUPPLY IMPROVEMENT PROJECT NGHIÊN CỨU CHUẨN BỊ CHO DỰ ÁN CẢI THIỆN CẤP NƯỚC THÀNH PHÓ CẦN THƠ

ITEMS - HANG MUC:

PLAN
OF INTAKE PUMP STATION
MẶT BẰNG MÁI & MẶT BẰNG TẠI
CAO ĐỘ +3.14 CỦA TRẠM BƠM
NƯỚC THÔ

| SCALE<br>TÎ LỆ        | 1/80        | DATE<br>NGÀY | 02/2013 |
|-----------------------|-------------|--------------|---------|
| DWG. No.<br>BẢN VỀ SỐ | WTP - 03/14 |              |         |

















34400

45800

PREPARATORY STUDY ON CAN THO CITY WATER SUPPLY IMPROVEMENT PROJECT NGHIÊN CỨU CHUẨN BỊ CHO DỰ ÁN CẢI THIỆN CẤP NƯỚC THÀNH PHỐ CẦN THƠ

ITEMS - HANG MUC:

SECTION OF CLEAR WATER RESERVOIR MẶT CẮT CỦA BỂ CHỨA NƯỚC SẠCH

| SCALE<br>TÎ LÊ