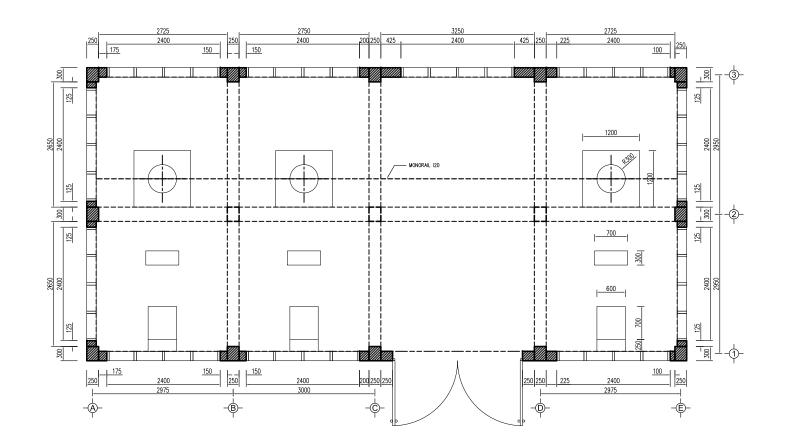

# PLAN AT LEVEL +3.14

KEY PLAN - VI TRÍ

LEGEND - CHÚ THÍCH

PREPARATORY STUDY ON CAN THO CITY WATER SUPPLY IMPROVEMENT PROJECT NGHIÊN CỨU CHUẨN BỊ CHO DỰ ÁN CẢI THIỆN CẤP NƯỚC THÀNH PHÓ CẦN THƠ

ITEMS - HANG MUC:

PLAN
OF INTAKE PUMP STATION
MẶT BẰNG MÁI & MẶT BẰNG TẠI
CAO ĐỘ +3.14 CỦA TRẠM BƠM
NƯỚC THÔ

| SCALE<br>TÎ LỆ        | 1/80        | DATE<br>NGÀY | 02/2013 |
|-----------------------|-------------|--------------|---------|
| DWG. No.<br>BẢN VỀ SỐ | WTP - 03/14 |              |         |