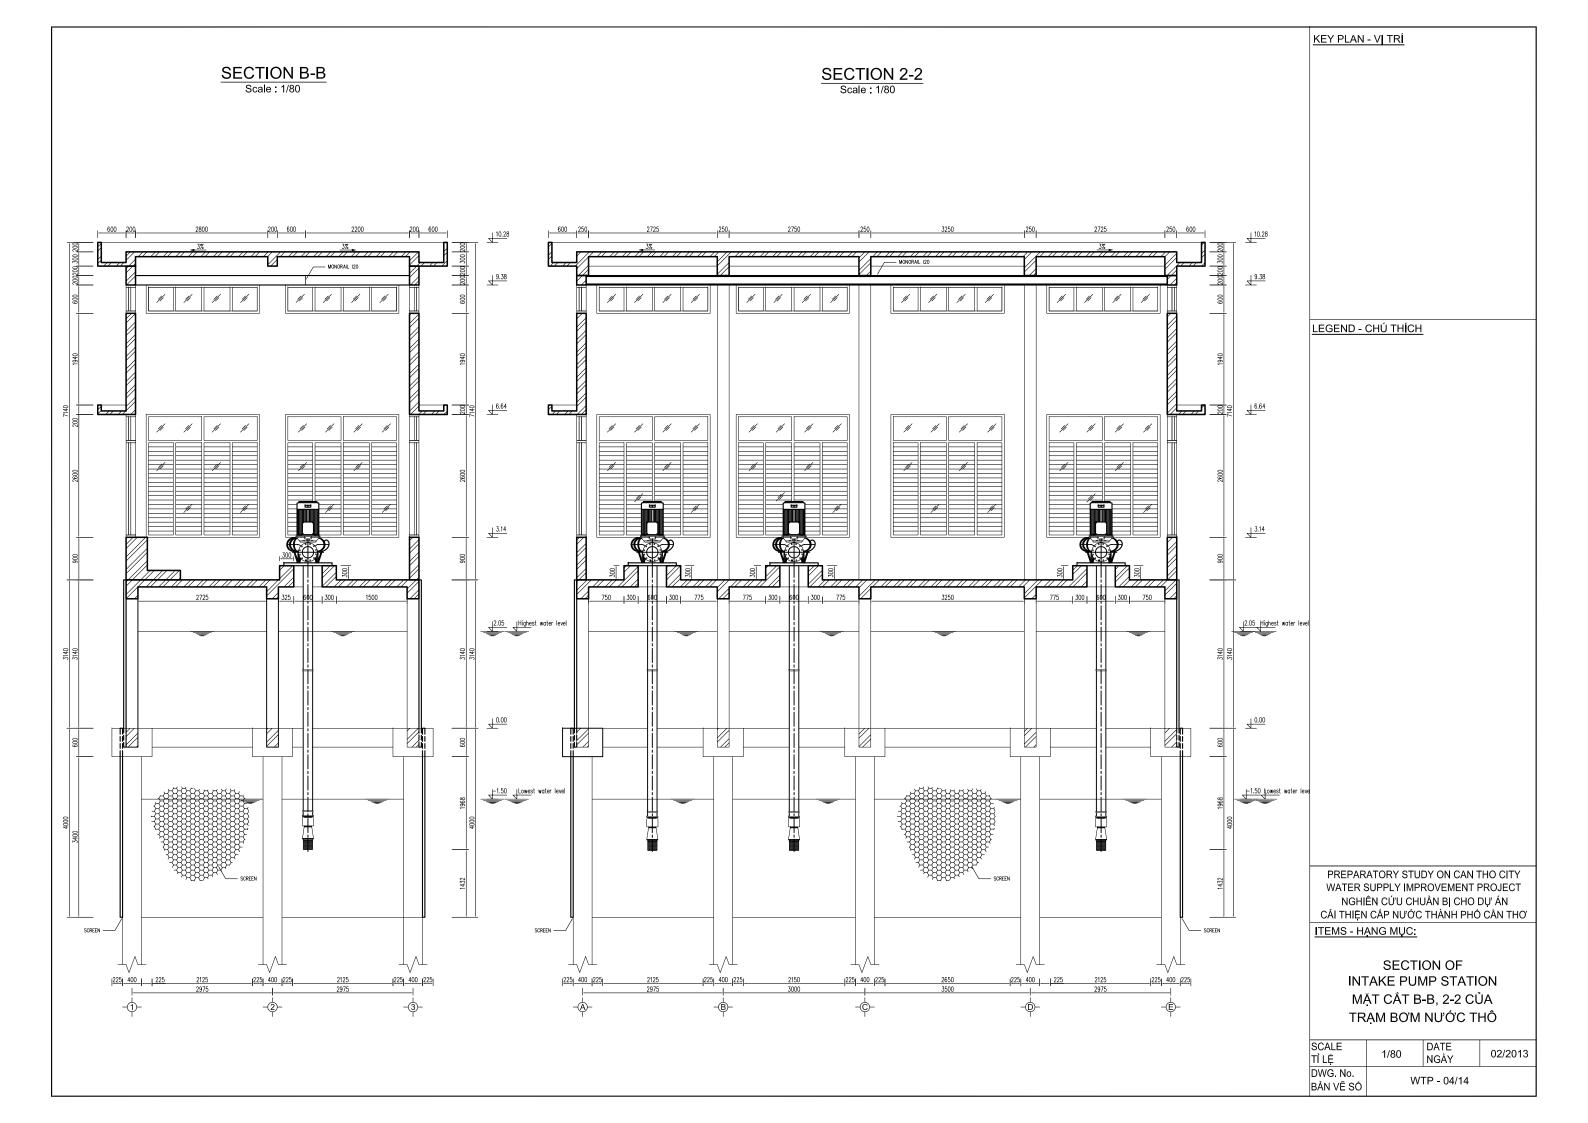

M NODE B9 TO NODE B13 MẶT BẰNG VÀ TRẮC DỌC TUYÉN ÓNG PHÂN PHÓI TỪ COC B9 ĐẾN COC B13

| SCALE<br>TÎ LỆ        | DATE<br>NGÀY | 02/2013 |  |  |  |
|-----------------------|--------------|---------|--|--|--|
| DWG. No.<br>BẢN VỀ SỐ | PL - 12/12   |         |  |  |  |





## PLAN Scale: 1/80



# PLAN AT LEVEL +3.14



KEY PLAN - VI TRÍ

LEGEND - CHÚ THÍCH

PREPARATORY STUDY ON CAN THO CITY WATER SUPPLY IMPROVEMENT PROJECT NGHIÊN CỨU CHUẨN BỊ CHO DỰ ÁN CẢI THIỆN CẤP NƯỚC THÀNH PHÓ CẦN THƠ

ITEMS - HANG MUC:

PLAN
OF INTAKE PUMP STATION
MẶT BẰNG MÁI & MẶT BẰNG TẠI
CAO ĐỘ +3.14 CỦA TRẠM BƠM
NƯỚC THÔ

| SCALE<br>TÎ LỆ        | 1/80        | DATE<br>NGÀY | 02/2013 |
|-----------------------|-------------|--------------|---------|
| DWG. No.<br>BẢN VỀ SỐ | WTP - 03/14 |              |         |

















34400

45800

PREPARATORY STUDY ON CAN THO CITY WATER SUPPLY IMPROVEMENT PROJECT NGHIÊN CỨU CHUẨN BỊ CHO DỰ ÁN CẢI THIỆN CẤP NƯỚC THÀNH PHỐ CẦN THƠ

ITEMS - HANG MUC:

SECTION OF CLEAR WATER RESERVOIR MẶT CẮT CỦA BỂ CHỨA NƯỚC SẠCH

| SCALE<br>TÎ LÊ        | 1/200 | DATE<br>NGÀY | 02/2013 |
|-----------------------|-------|--------------|---------|
| DWG. No.<br>BẢN VỀ SỐ |       |              |         |