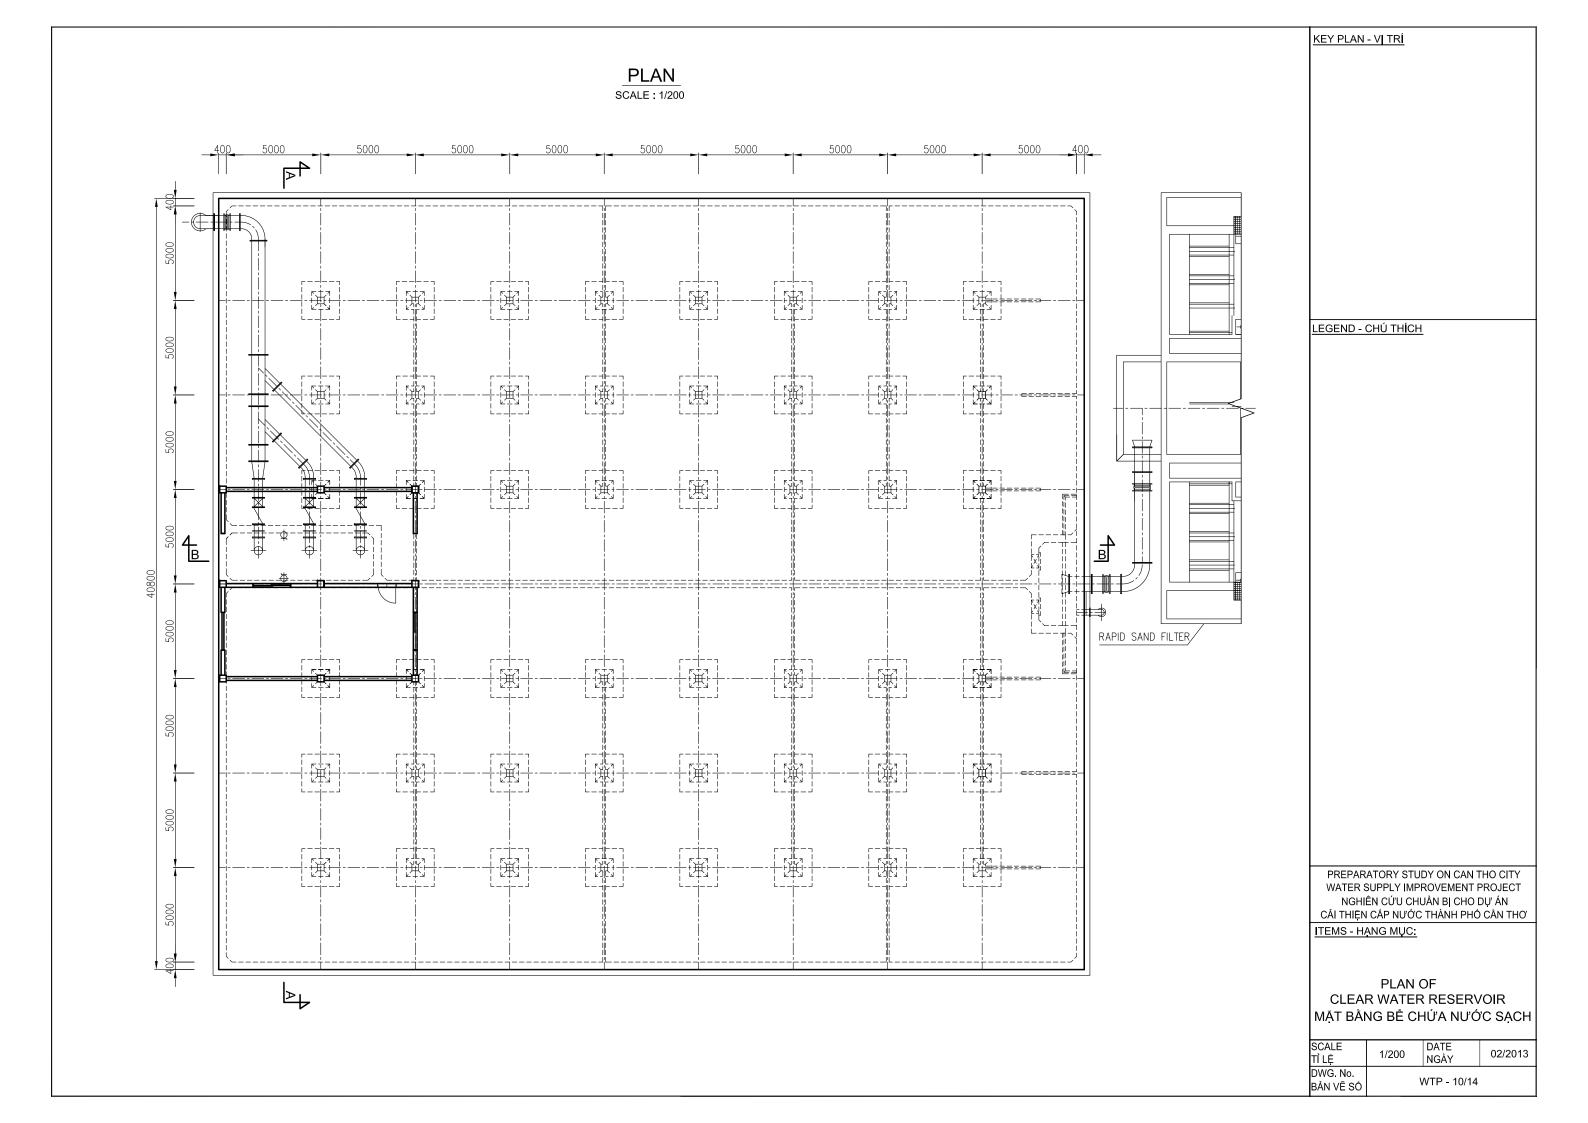

## PLAN Scale: 1/80

# PLAN AT LEVEL +3.14

KEY PLAN - VI TRÍ

LEGEND - CHÚ THÍCH

PREPARATORY STUDY ON CAN THO CITY WATER SUPPLY IMPROVEMENT PROJECT NGHIÊN CỨU CHUẨN BỊ CHO DỰ ÁN CẢI THIỆN CẤP NƯỚC THÀNH PHÓ CẦN THƠ

ITEMS - HANG MUC:

PLAN
OF INTAKE PUMP STATION
MẶT BẰNG MÁI & MẶT BẰNG TẠI
CAO ĐỘ +3.14 CỦA TRẠM BƠM
NƯỚC THÔ

| SCALE<br>TÎ LỆ        | 1/80        | DATE<br>NGÀY | 02/2013 |
|-----------------------|-------------|--------------|---------|
| DWG. No.<br>BẢN VỀ SỐ | WTP - 03/14 |              |         |