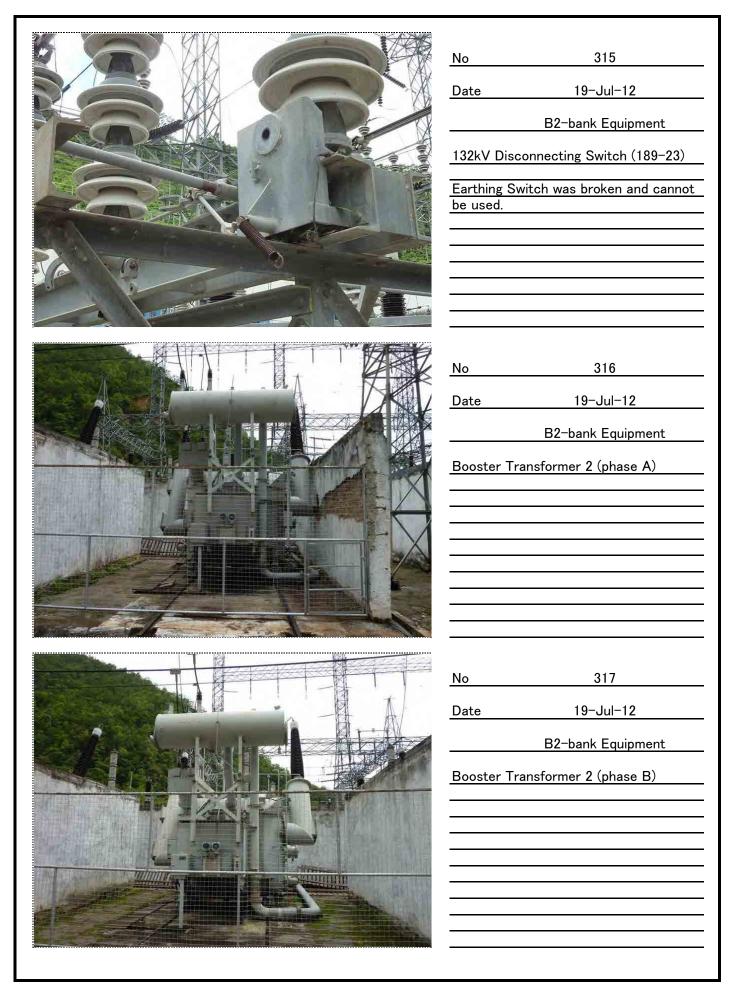

| No       206         Date       19–Jul–12         B1–bank Equipment         Booster Transformer 1 (phase B)         |