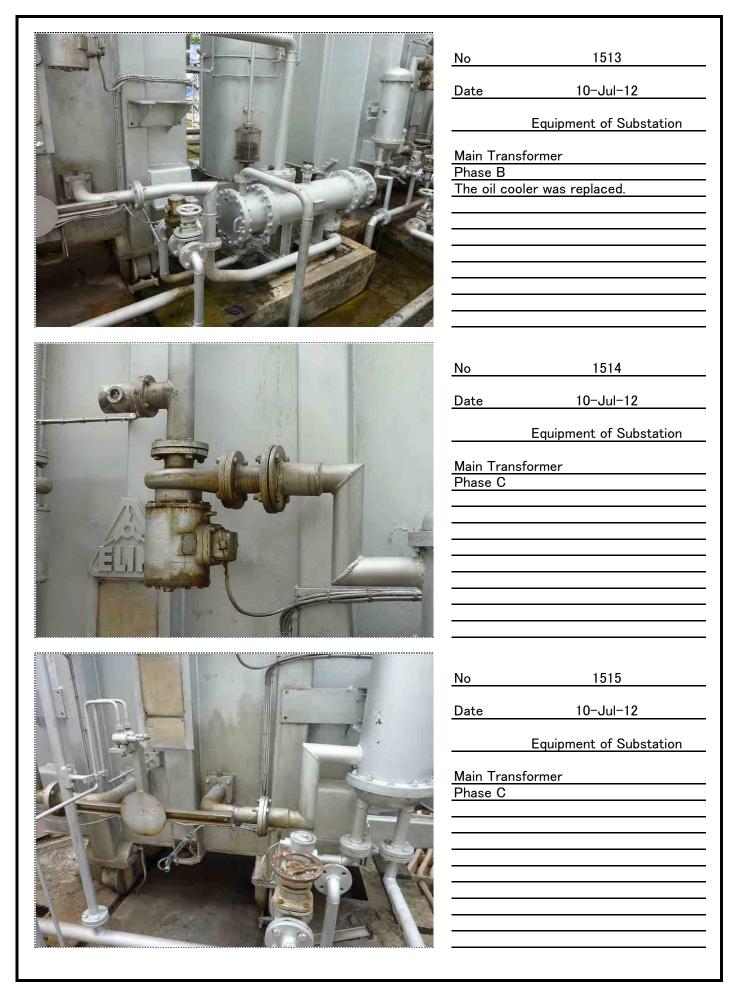

1501 No 10-Jul-12 Date Equipment of Substation Main Transformer No 1502 <u>10-Jul-</u>12 Date Equipment of Substation Main Transformer 1503 No Date 10-Jul-12 Equipment of Substation Main Transformer

| <image/> | No<br>Date<br>Main Tran | 1516<br>10-Jul-12<br>Equipment of Substation<br>sformer |
|----------|-------------------------|---------------------------------------------------------|
| <image/> | No<br>Date<br>Main Tran | 1517<br>10–Jul–12<br>Equipment of Substation<br>sformer |
|          | <u>No</u><br>Date       | 1518<br>10-Jul-12                                       |
|          |                         | Equipment of Substation                                 |
| 写真       |                         |                                                         |
|          |                         |                                                         |
|          |                         |                                                         |