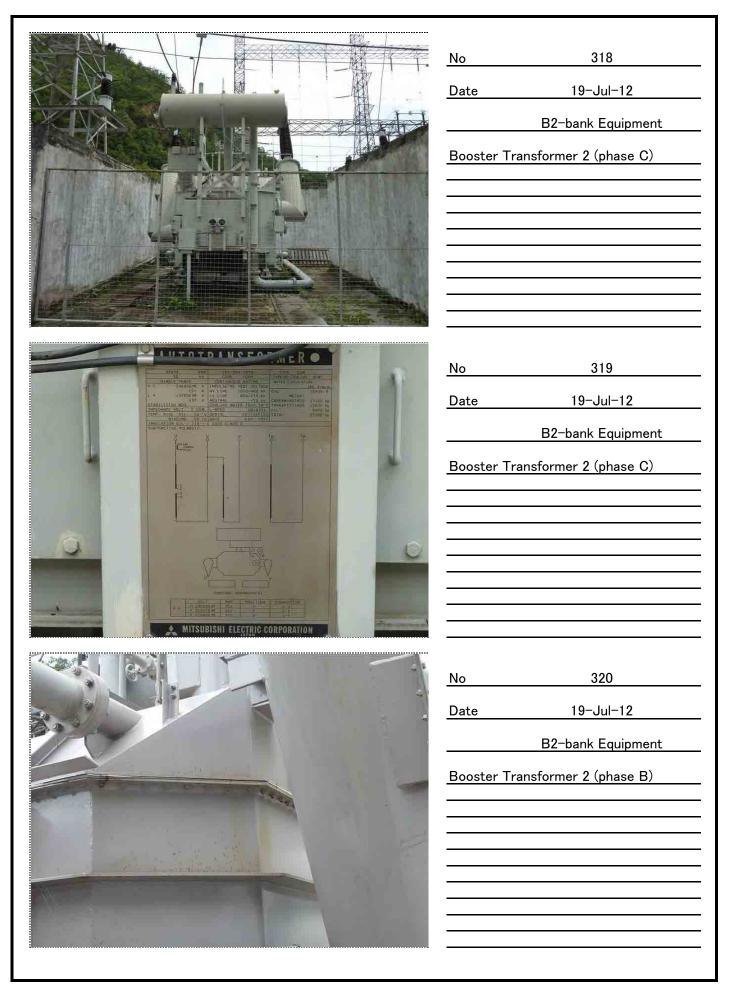

| No       206         Date       19–Jul–12         B1–bank Equipment         Booster Transformer 1 (phase B)         |