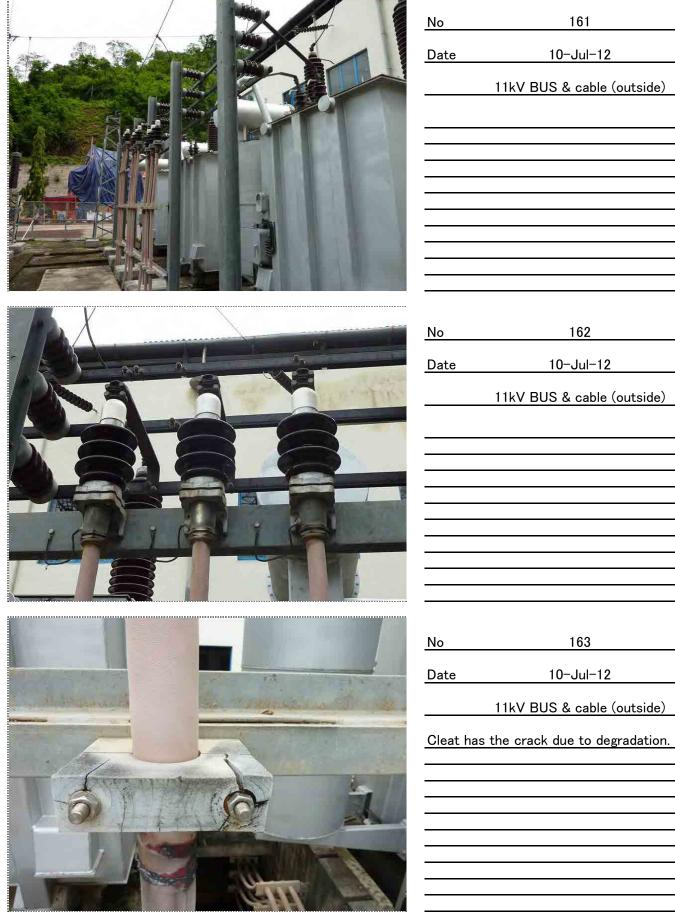

|          | No Date Cable su      | 164<br>10–Jul–12<br>11kV BUS & cable (outside)<br>rface hardened due to degradation |
|----------|-----------------------|-------------------------------------------------------------------------------------|
| <image/> | <u>No</u>             | 165<br>10-Jul-12<br>11kV BUS & cable (outside)                                      |
| 写真       | <u>No</u> <u>Date</u> | 166<br>10-Jul-12<br>11kV BUS & cable (outside)                                      |