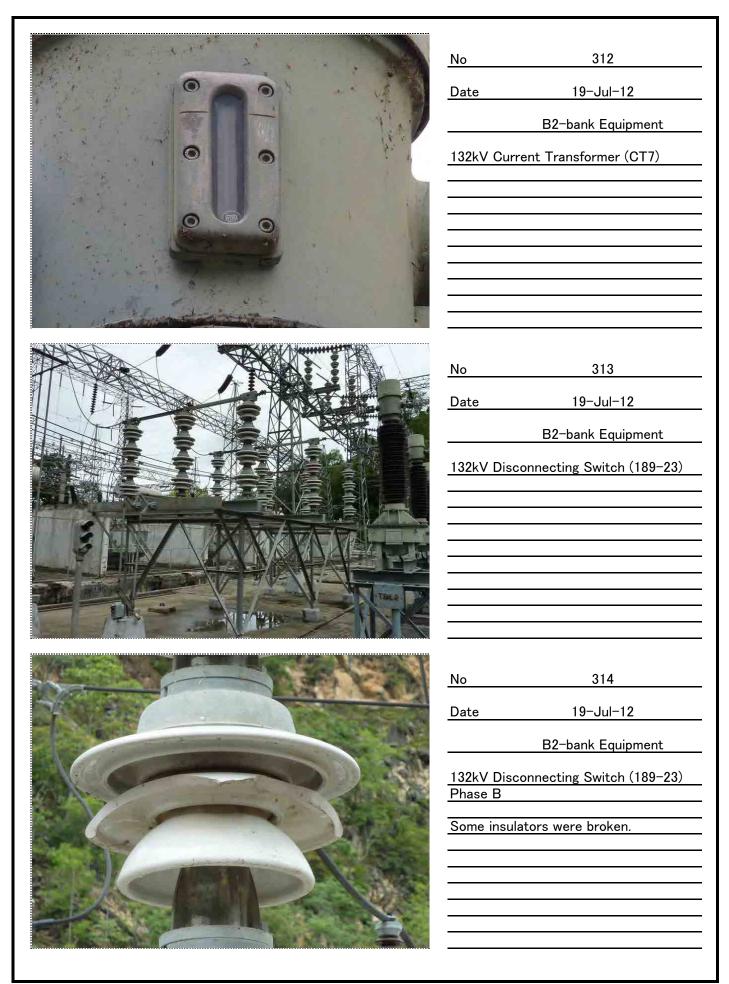

| No       206         Date       19–Jul–12         B1–bank Equipment         Booster Transformer 1 (phase B)         |