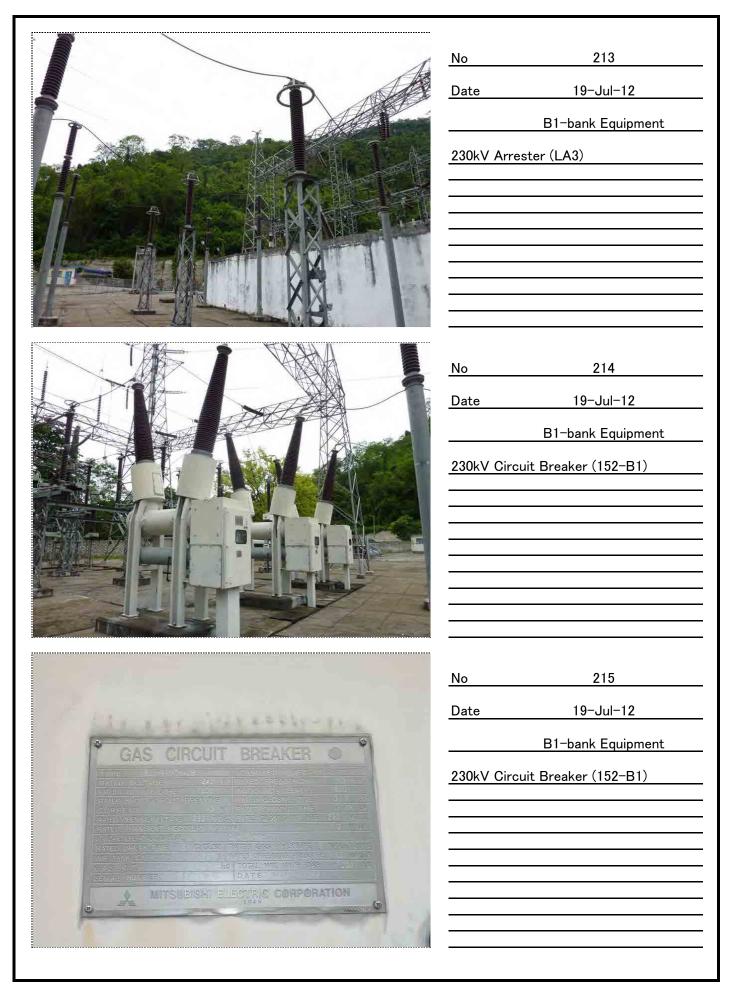

| No       206         Date       19–Jul–12         B1–bank Equipment         Booster Transformer 1 (phase B)         |