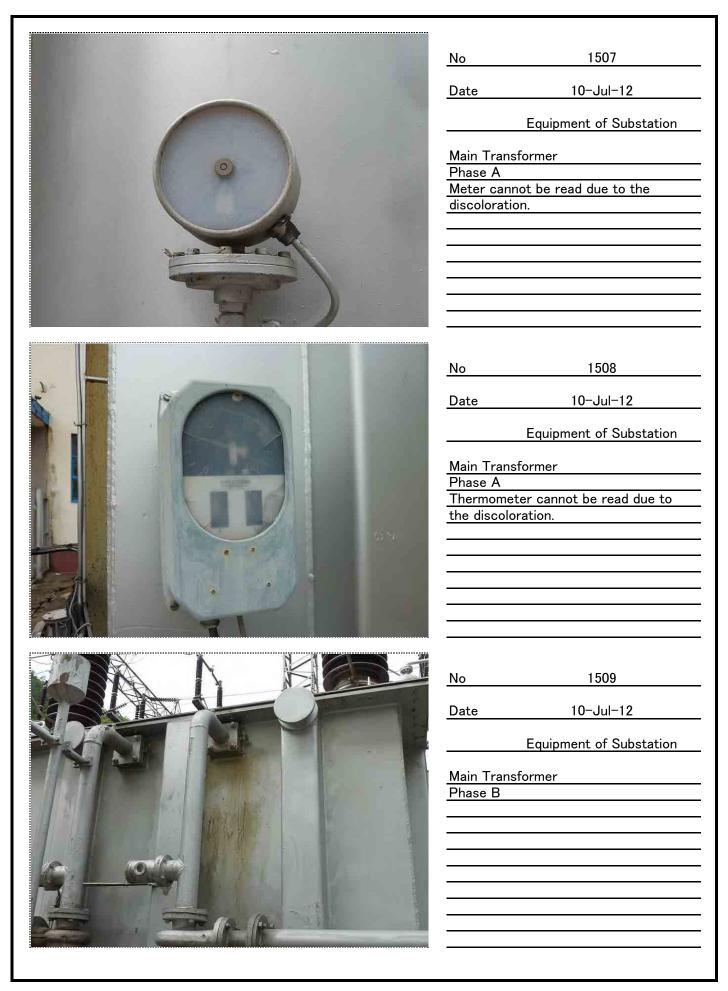

1501 No 10-Jul-12 Date Equipment of Substation Main Transformer No 1502 <u>10-Jul-</u>12 Date Equipment of Substation Main Transformer 1503 No Date 10-Jul-12 Equipment of Substation Main Transformer

| <image/> | No<br>Date<br>Main Tran | 1516<br>10-Jul-12<br>Equipment of Substation<br>sformer |
|----------|-------------------------|---------------------------------------------------------|
| <image/> | No<br>Date<br>Main Tran | 1517<br>10–Jul–12<br>Equipment of Substation<br>sformer |
|          | <u>No</u><br>Date       | 1518<br>10-Jul-12                                       |
|          |                         | Equipment of Substation                                 |
| 写真       |                         |                                                         |
|          |                         |                                                         |
|          |                         |                                                         |