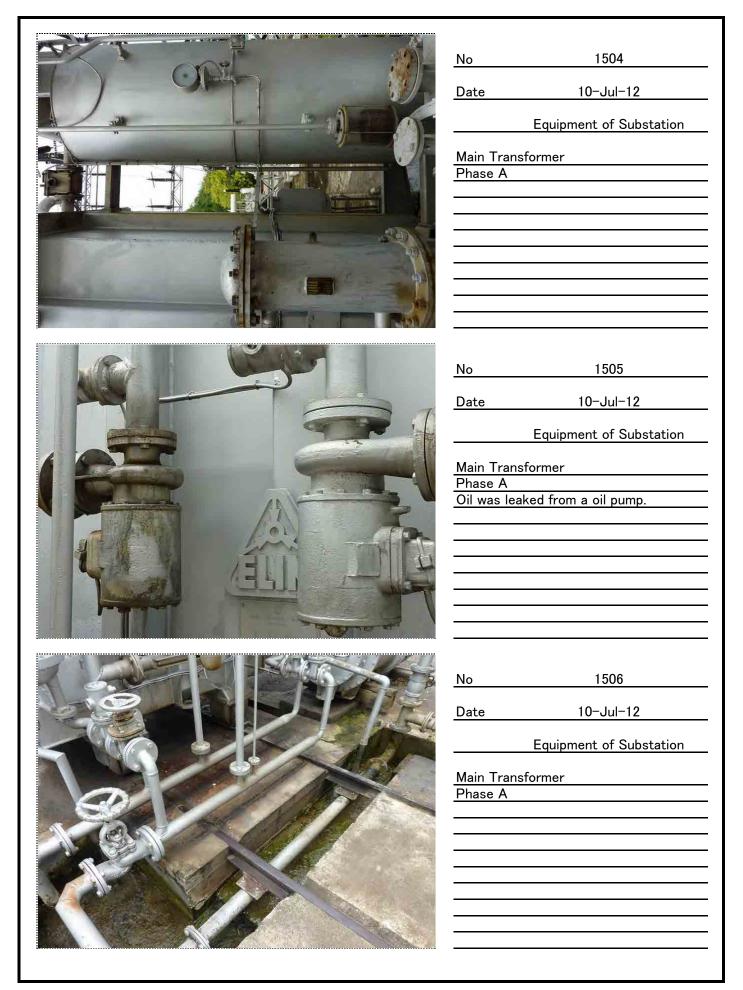

1501 No 10-Jul-12 Date Equipment of Substation Main Transformer No 1502 <u>10-Jul-</u>12 Date Equipment of Substation Main Transformer 1503 No Date 10-Jul-12 Equipment of Substation Main Transformer

| <image/> | No<br>Date<br>Main Tran | 1516<br>10-Jul-12<br>Equipment of Substation<br>sformer |
|----------|-------------------------|---------------------------------------------------------|
| <image/> | No<br>Date<br>Main Tran | 1517<br>10–Jul–12<br>Equipment of Substation<br>sformer |
|          | <u>No</u><br>Date       | 1518<br>10-Jul-12                                       |
|          |                         | Equipment of Substation                                 |
| 写真       |                         |                                                         |
|          |                         |                                                         |
|          |                         |                                                         |