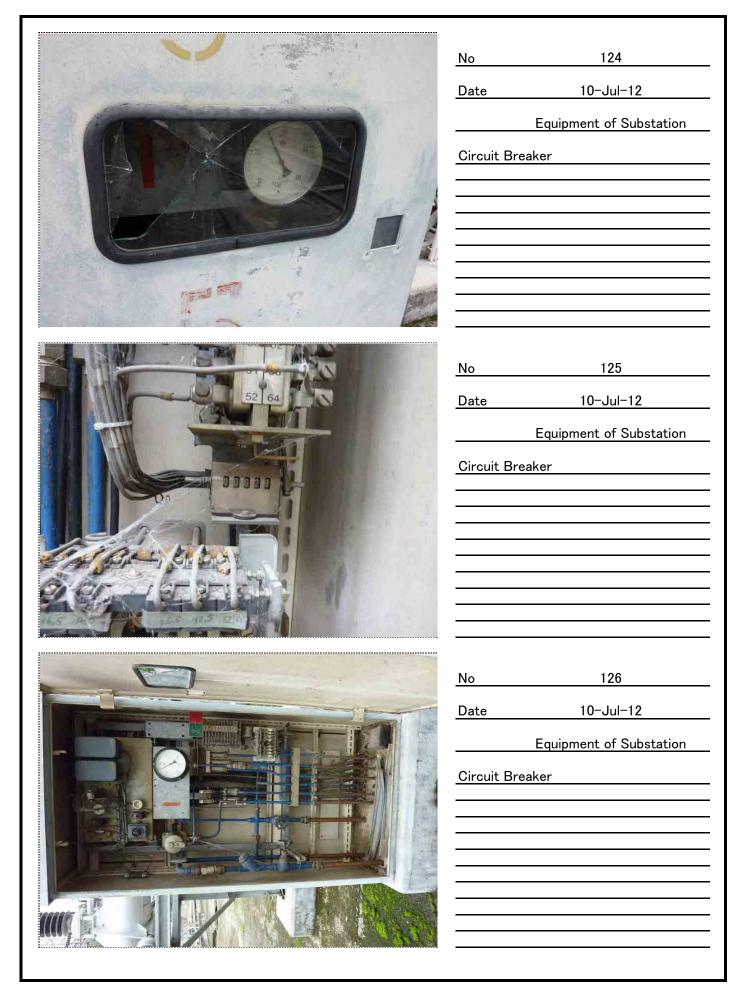

\_\_\_\_







| <image/>                                                                                                                                                                                                                                                                                                                                                                                                                                                                                                                                                                                                                                                                                                 | No<br>Date<br>Current Tr | 134<br>10–Jul–12<br>Equipment of Substation<br>ransformer |
|-----------------------