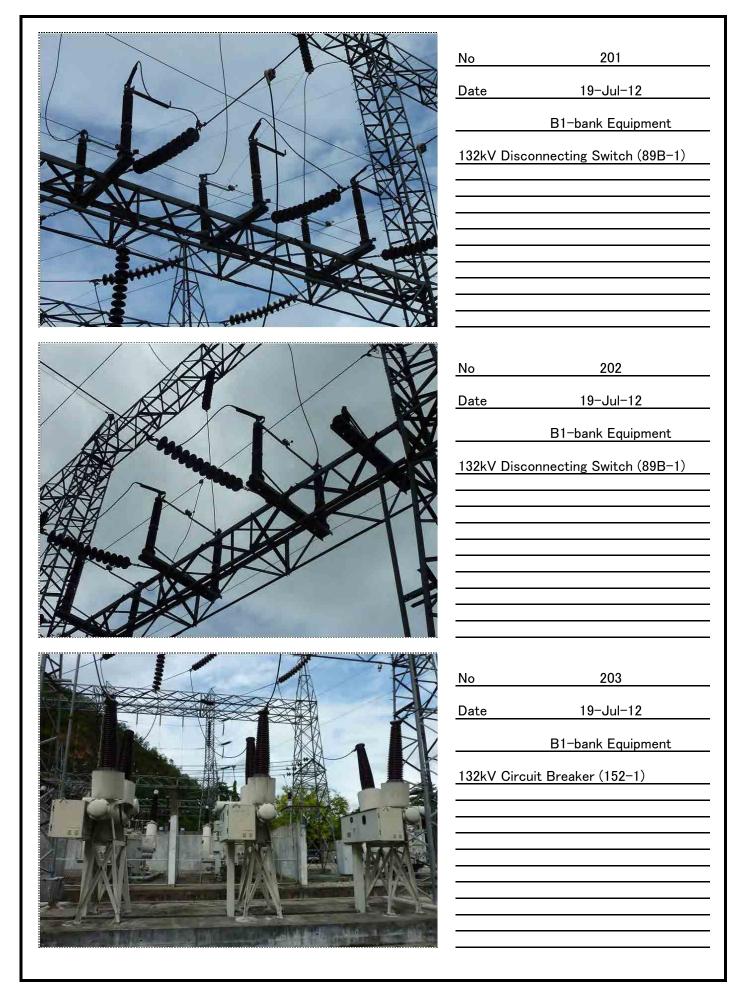

| No       | 111                      | _ |
|----------|--------------------------|---|
| Date     | 10-Jul-12                | _ |
|          | Equipment of Substation  | _ |
| 132kV Di | sconnecting Switch (126) | - |
|          | <u> </u>                 | - |
|          |                          | - |
|          |                          | - |
|          |                          | - |
|          |                          | - |
|          |                          | - |
| No       | 112                      |   |
|          | 10-Jul-12                | - |
|          | Equipment of Substation  | - |
|          | sconnecting Switch (126) | - |
|          |                          | - |
|          |                          | - |
|          |                          | - |
|          |                          | - |
|          |                          | - |
|          |                          | - |
| No       | 113                      |   |
|          |                          | - |
| Date     | 10-Jul-12                |   |
|          | Equipment of Substation  |   |
| 132kV Di | sconnecting Switch (226) | - |
|          |                          | - |
|          |                          | - |
|          |                          | - |
|          | -                        | - |
|          |                          | - |
|          |                          |   |