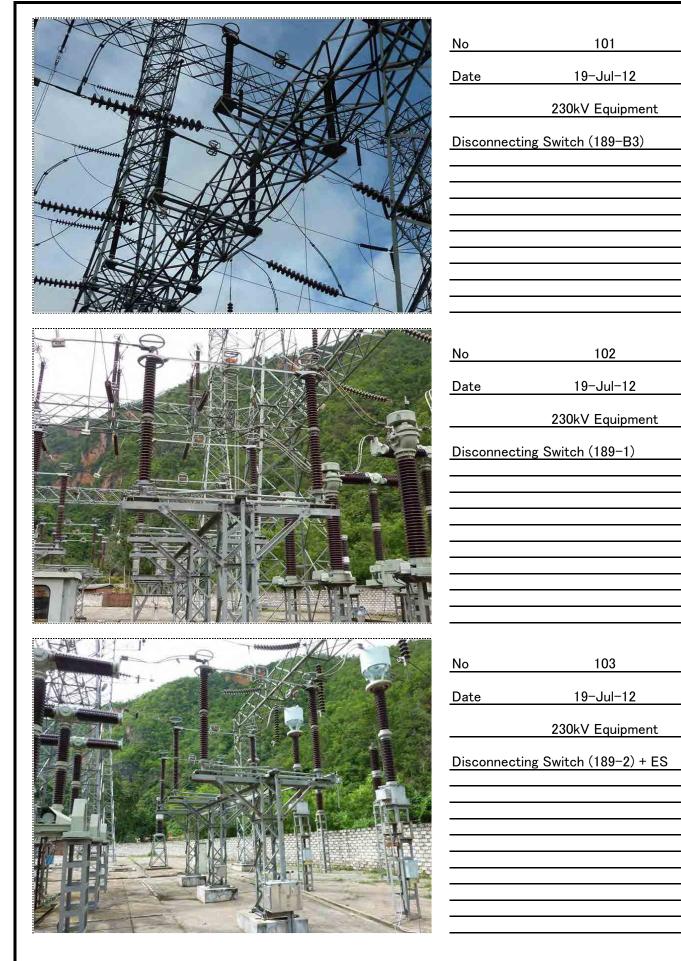

| No       | 111                      | _ |
|----------|--------------------------|---|
| Date     | 10-Jul-12                | _ |
|          | Equipment of Substation  | _ |
| 132kV Di | sconnecting Switch (126) | - |
|          | <u> </u>                 | - |
|          |                          | - |
|          |                          | - |
|          |                          | - |
|          |                          | - |
|          |                          | - |
| No       | 112                      |   |
|          | 10-Jul-12                | - |
|          | Equipment of Substation  | - |
|          | sconnecting Switch (126) | - |
|          |                          | - |
|          |                          | - |
|          |                          | - |
|          |                          | - |
|          |                          | - |
|          |                          | - |
| No       | 113                      |   |
|          |                          | - |
| Date     | 10-Jul-12                |   |
|          | Equipment of Substation  |   |
| 132kV Di | sconnecting Switch (226) | - |
|          |                          | - |
|          |                          | - |
|          |                          | - |
|          | -                        | - |
|          |                          | - |
|          |                          |   |