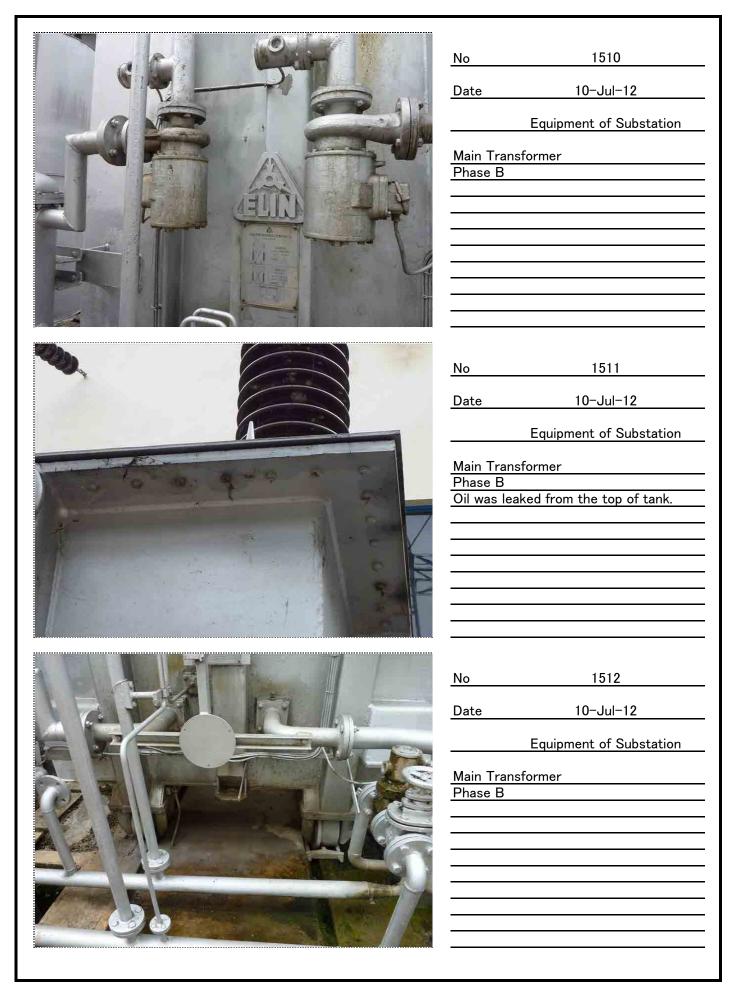

1501 No 10-Jul-12 Date Equipment of Substation Main Transformer No 1502 <u>10-Jul-</u>12 Date Equipment of Substation Main Transformer 1503 No Date 10-Jul-12 Equipment of Substation Main Transformer

| <image/> | No<br>Date<br>Main Tran | 1516<br>10-Jul-12<br>Equipment of Substation<br>sformer |
|----------|-------------------------|---------------------------------------------------------|
| <image/> | No<br>Date<br>Main Tran | 1517<br>10–Jul–12<br>Equipment of Substation<br>sformer |
|          | <u>No</u><br>Date       | 1518<br>10-Jul-12                                       |
|          |                         | Equipment of Substation                                 |
| 写真       |                         |                                                         |
|          |                         |                                                         |
|          |                         |                                                         |