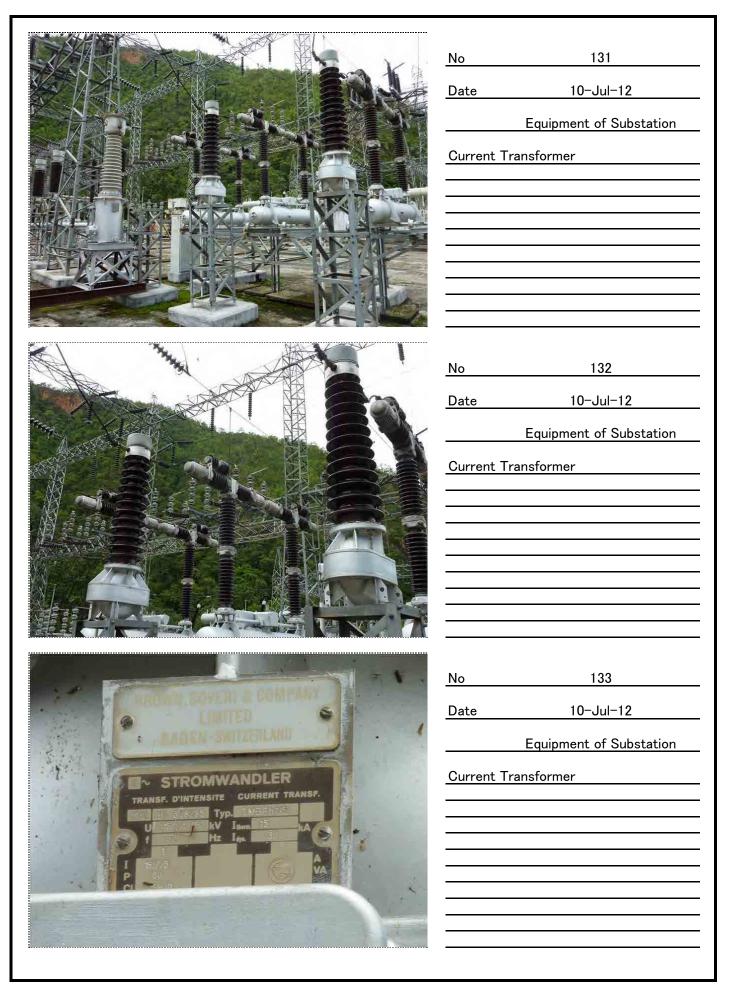

\_\_\_\_







| <image/>                                                                                                                                                                                                                                                                                                                                                                                                                                                                                                                                                                                                                                                                                                 | No<br>Date<br>Current Tr | 134<br>10–Jul–12<br>Equipment of Substation<br>ransformer |
|-------------------------