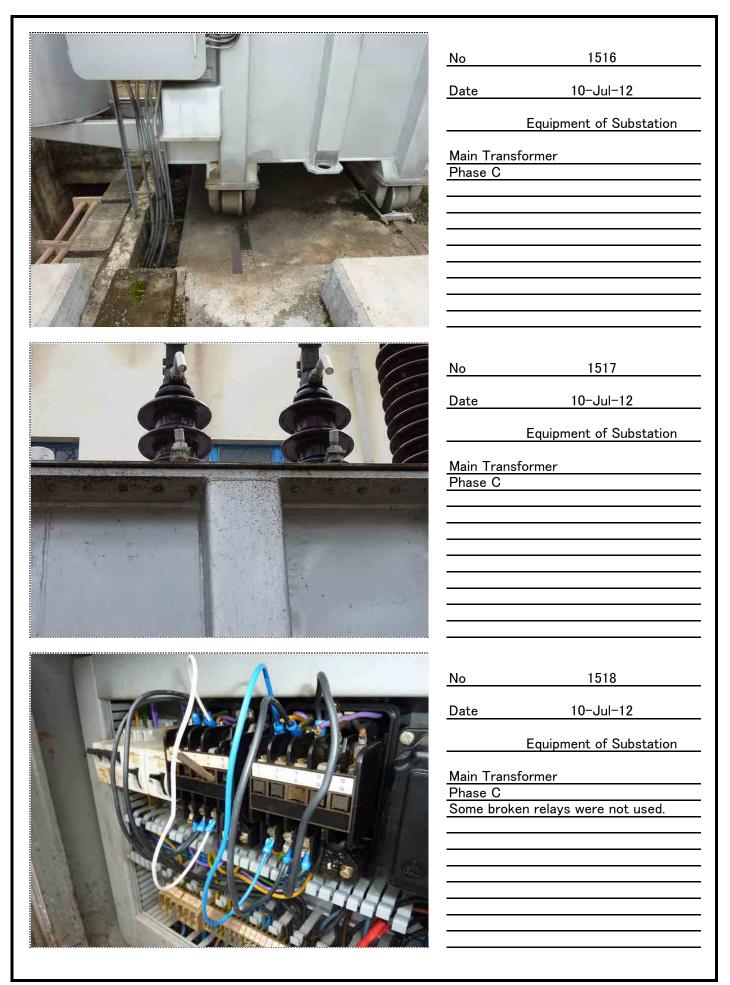

1501 No 10-Jul-12 Date Equipment of Substation Main Transformer No 1502 <u>10-Jul-</u>12 Date Equipment of Substation Main Transformer 1503 No Date 10-Jul-12 Equipment of Substation Main Transformer

| <image/> | No<br>Date<br>Main Tran | 1516<br>10-Jul-12<br>Equipment of Substation<br>sformer |
|----------|-------------------------|---------------------------------------------------------|
| <image/> | No<br>Date<br>Main Tran | 1517<br>10–Jul–12<br>Equipment of Substation<br>sformer |
|          | <u>No</u><br>Date       | 1518<br>10-Jul-12                                       |
|          |                         | Equipment of Substation                                 |
| 写真       |                         |                                                         |
|          |                         |                                                         |
|          |                         |                                                         |