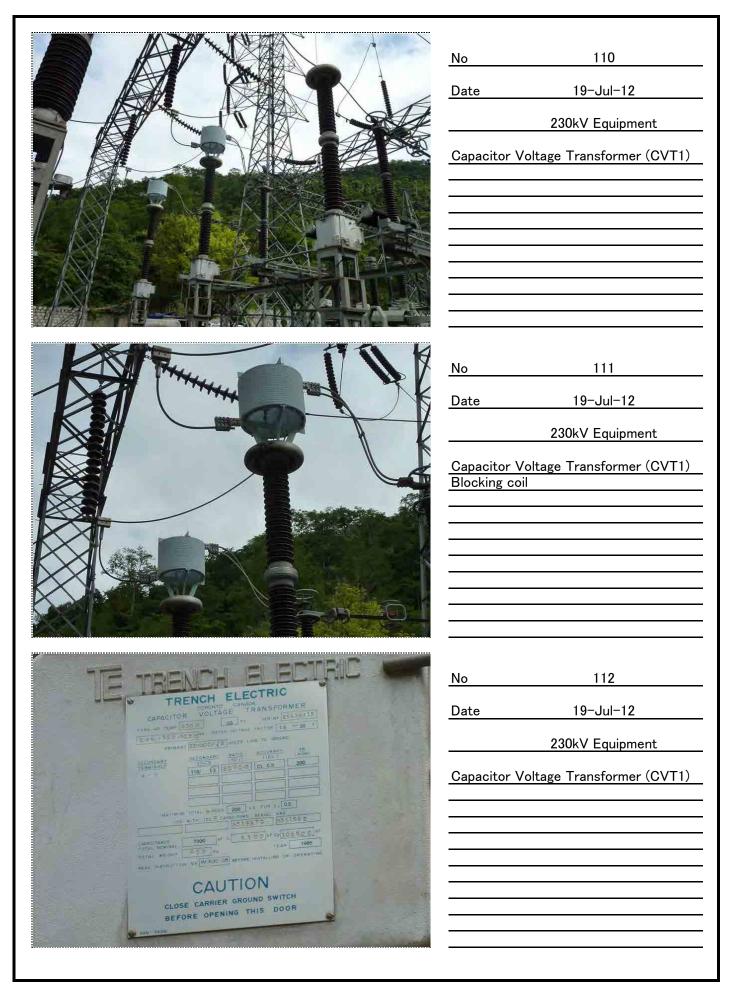

116

117

118

|    | No Date Arrester (LA  | 119<br>19-Jul-12<br>230kV Equipment |
|----|-----------------------|-------------------------------------|
| 写真 | <u>No</u> <u>Date</u> | 120<br>19–Jul–12                    |
| 写真 | <u>No</u> <u>Date</u> | 121<br>19-Jul-12                    |