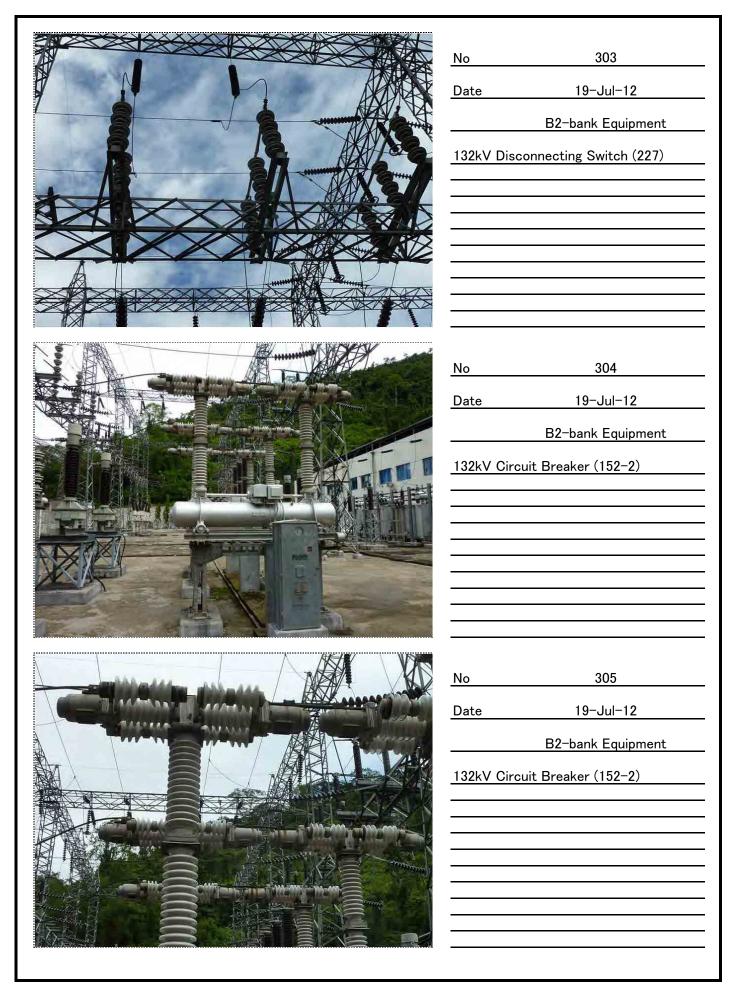

| No       206         Date       19–Jul–12         B1–bank Equipment         Booster Transformer 1 (phase B)         |