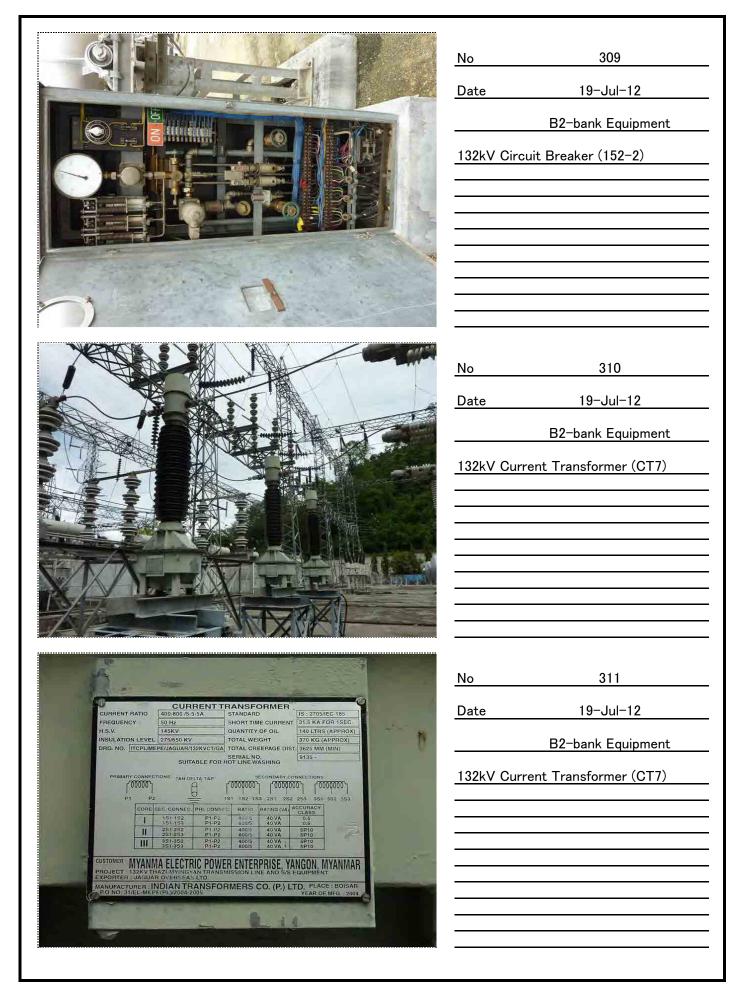

| No       206         Date       19–Jul–12         B1–bank Equipment         Booster Transformer 1 (phase B)         |