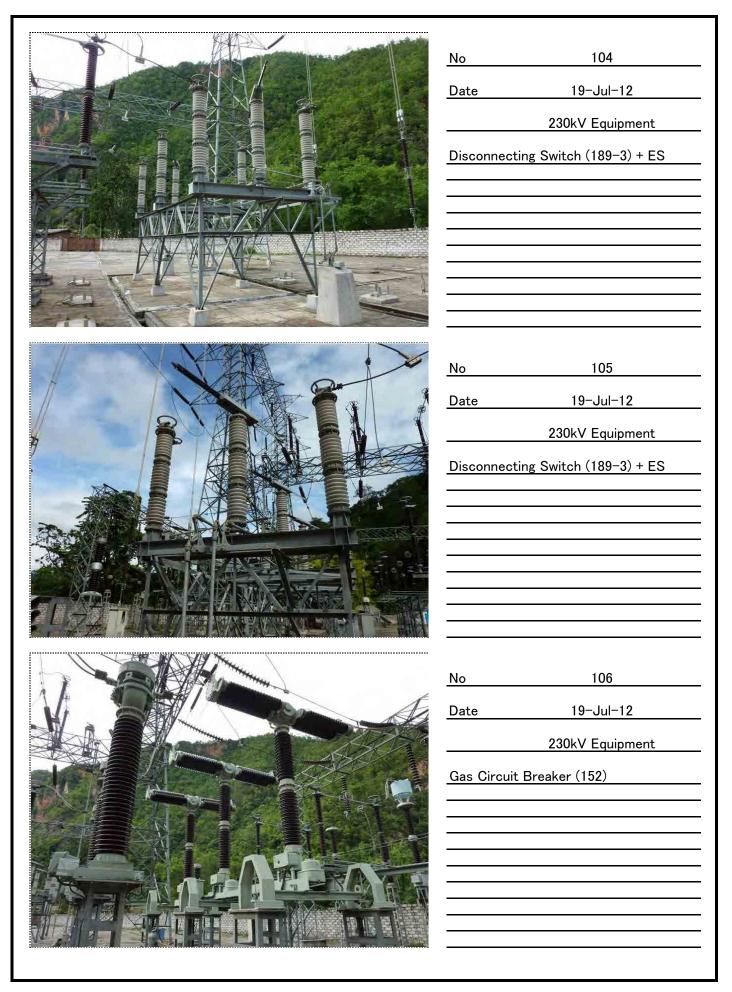

116

117

118

|    | No Date Arrester (LA  | 119<br>19-Jul-12<br>230kV Equipment |
|----|-----------------------|-------------------------------------|
| 写真 | <u>No</u> <u>Date</u> | 120<br>19–Jul–12                    |
| 写真 | <u>No</u> <u>Date</u> | 121<br>19-Jul-12                    |