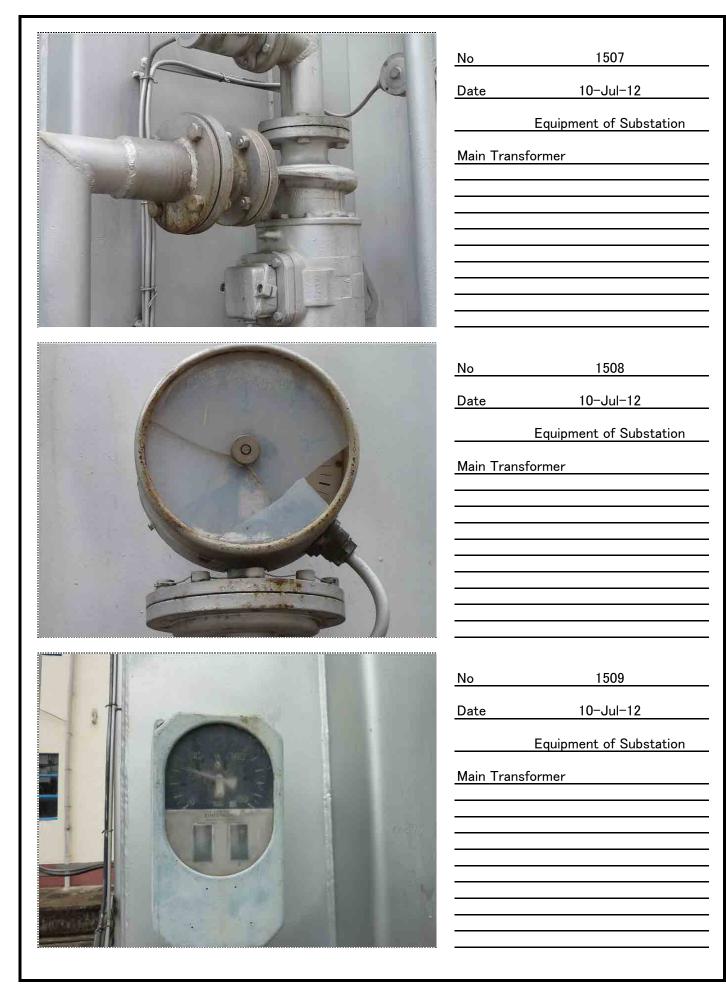

1501 No 10-Jul-12 Date Equipment of Substation Main Transformer No 1502 <u>10-Jul-</u>12 Date Equipment of Substation Main Transformer 1503 No Date 10-Jul-12 Equipment of Substation Main Transformer

| <image/> | No<br>Date<br>Main Tran | 1516<br>10-Jul-12<br>Equipment of Substation<br>sformer |
|----------|-------------------------|---------------------------------------------------------|
| <image/> | No<br>Date<br>Main Tran | 1517<br>10–Jul–12<br>Equipment of Substation<br>sformer |
|          | <u>No</u><br>Date       | 1518<br>10-Jul-12                                       |
|          |                         | Equipment of Substation                                 |
| 写真       |                         |                                                         |
|          |                         |                                                         |
|          |                         |                                                         |