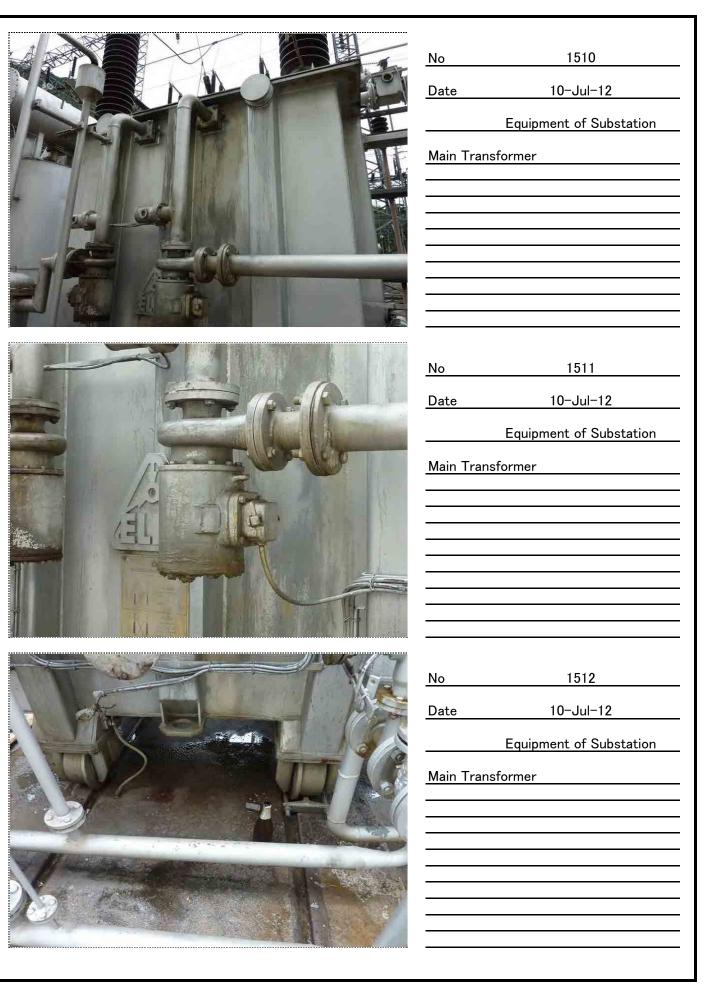

1501 No 10-Jul-12 Date Equipment of Substation Main Transformer No 1502 <u>10-Jul-</u>12 Date Equipment of Substation Main Transformer 1503 No Date 10-Jul-12 Equipment of Substation Main Transformer

| <image/> | No<br>Date<br>Main Tran | 1516<br>10-Jul-12<br>Equipment of Substation<br>sformer |
|----------|-------------------------|---------------------------------------------------------|
| <image/> | No<br>Date<br>Main Tran | 1517<br>10–Jul–12<br>Equipment of Substation<br>sformer |
|          | <u>No</u><br>Date       | 1518<br>10-Jul-12                                       |
|          |                         | Equipment of Substation                                 |
| 写真       |                         |                                                         |
|          |                         |                                                         |
|          |                         |                                                         |