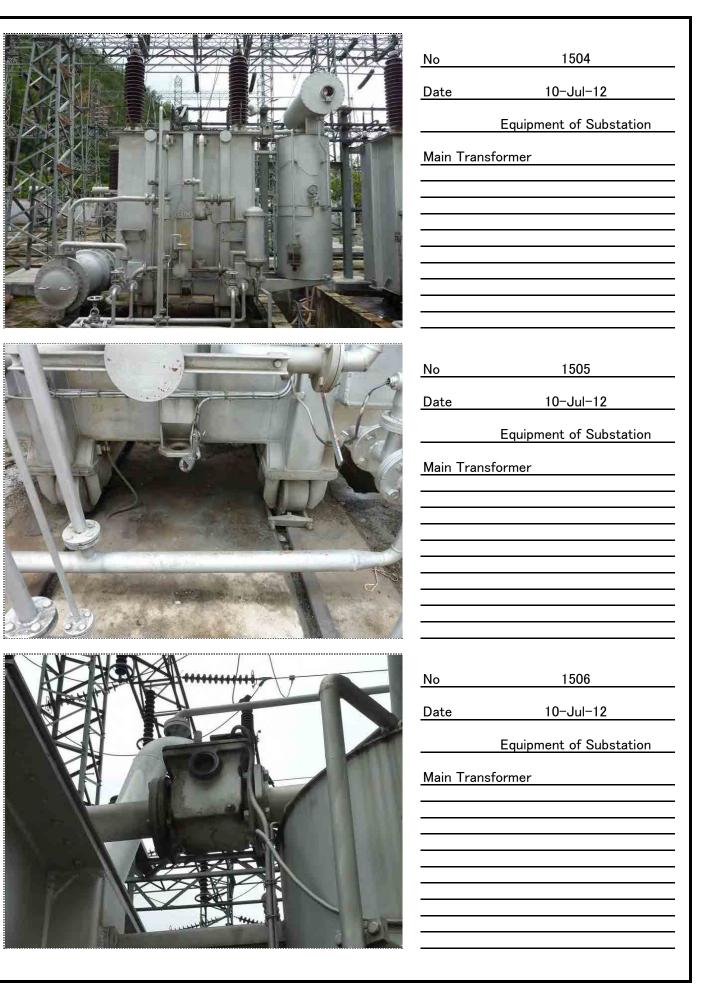

1501 No 10-Jul-12 Date Equipment of Substation Main Transformer No 1502 <u>10-Jul-</u>12 Date Equipment of Substation Main Transformer 1503 No Date 10-Jul-12 Equipment of Substation Main Transformer

| <image/> | No<br>Date<br>Main Tran | 1516<br>10-Jul-12<br>Equipment of Substation<br>sformer |
|----------|-------------------------|---------------------------------------------------------|
| <image/> | No<br>Date<br>Main Tran | 1517<br>10–Jul–12<br>Equipment of Substation<br>sformer |
|          | <u>No</u><br>Date       | 1518<br>10-Jul-12                                       |
|          |                         | Equipment of Substation                                 |
| 写真       |                         |                                                         |
|          |                         |                                                         |
|          |                         |                                                         |