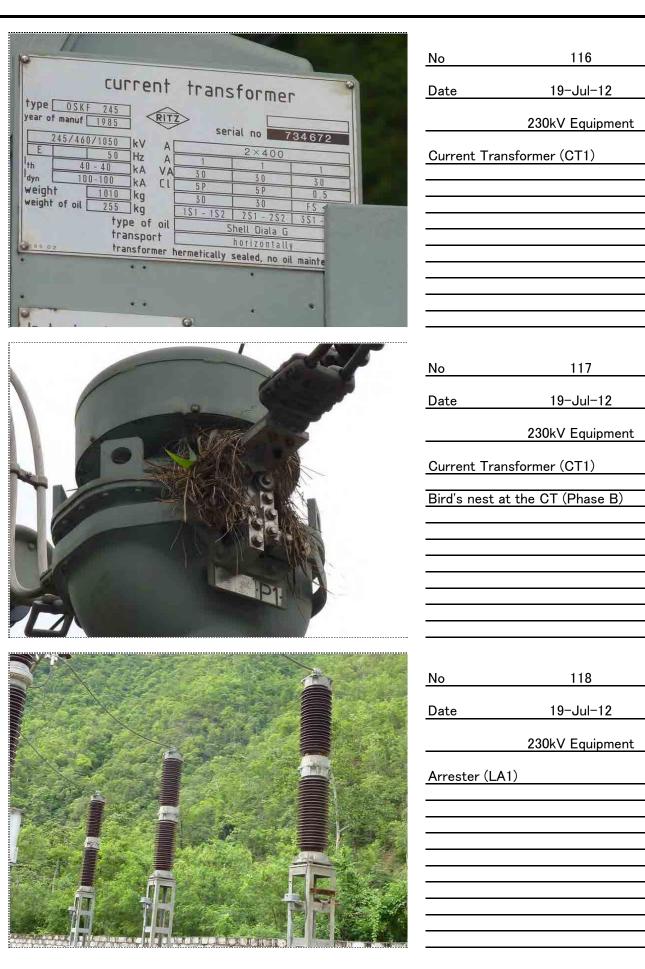

116

117

118

|    | No Date Arrester (LA  | 119<br>19-Jul-12<br>230kV Equipment |
|----|-----------------------|-------------------------------------|
| 写真 | <u>No</u> <u>Date</u> | 120<br>19–Jul–12                    |
| 写真 | <u>No</u> <u>Date</u> | 121<br>19-Jul-12                    |