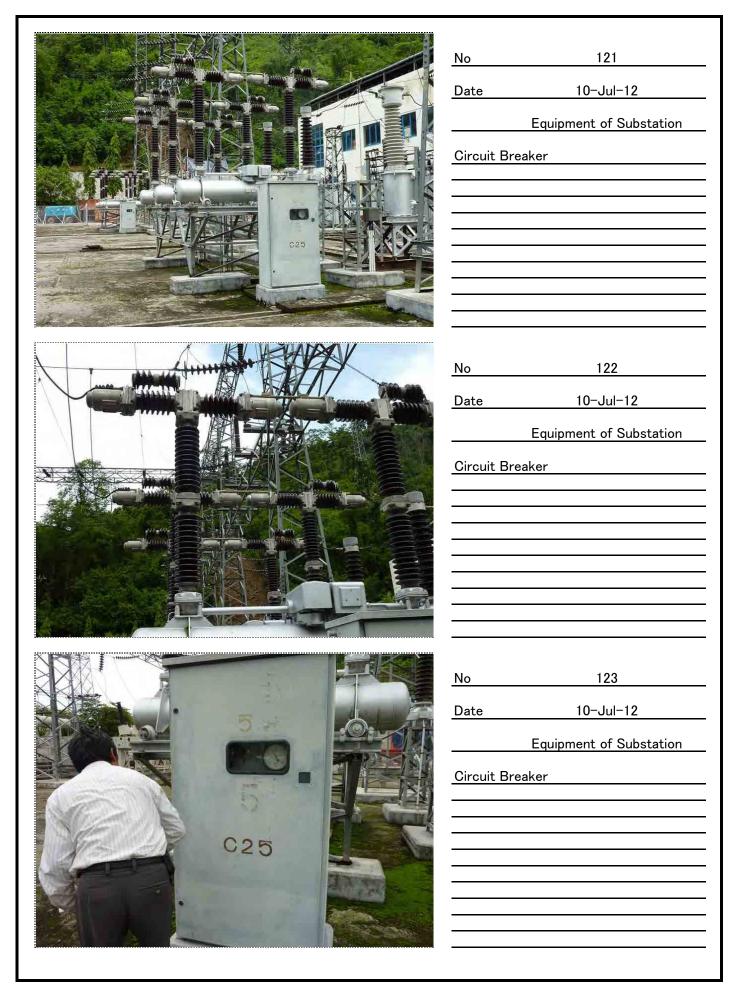

\_\_\_\_







| <image/>                                                                                                                                                                                                                                                                                                                                                                                                                                                                                                                                                                                                                                                                                                 | No<br>Date<br>Current Tr | 134<br>10–Jul–12<br>Equipment of Substation<br>ransformer |
|---------------------