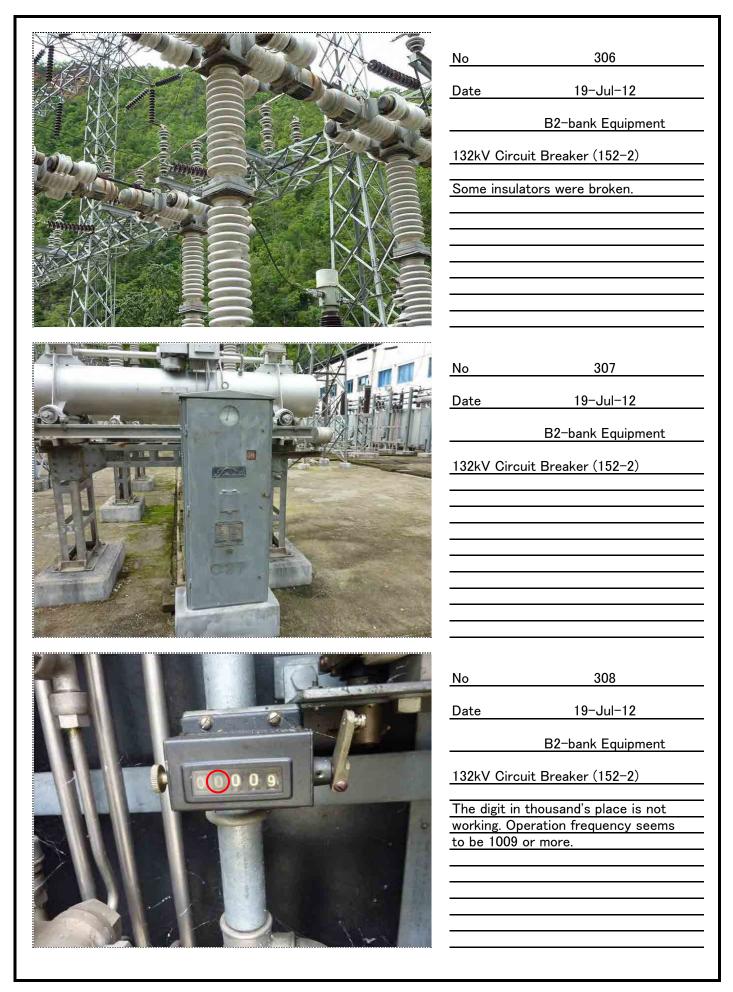

| CASE CIRCULT BREAKER         NIME         NIME | No         204           Date         19–Jul–12           B1–bank Equipment           132kV Circuit Breaker (152–1) |
|-------------------------------------------------------------------------------------------------------------------------------------------------------------------------------------------------------------------------------------------------------------------------------------------------------------------------------------------------------------------------------------------------------------------------------------------------------------------------------------------------------------------------------------------------------------------------------------------------------------------------------------------------------------------------------------------------------------|---------------------------------------------------------------------------------------------------------------------|
|                                                                                                                                                                                                                                                                                                                                                                                                                                                                                                                                                                                                                                                                                                             | No     205       Date     19-Jul-12       B1-bank Equipment       Booster Transformer 1 (phase A)                   |
| <image/>                                                                                                                                                                                                                                                                                                                                                                                                                                                                                                                                                                                                                                                                                                    | No       206         Date       19–Jul–12         B1–bank Equipment         Booster Transformer 1 (phase B)         |