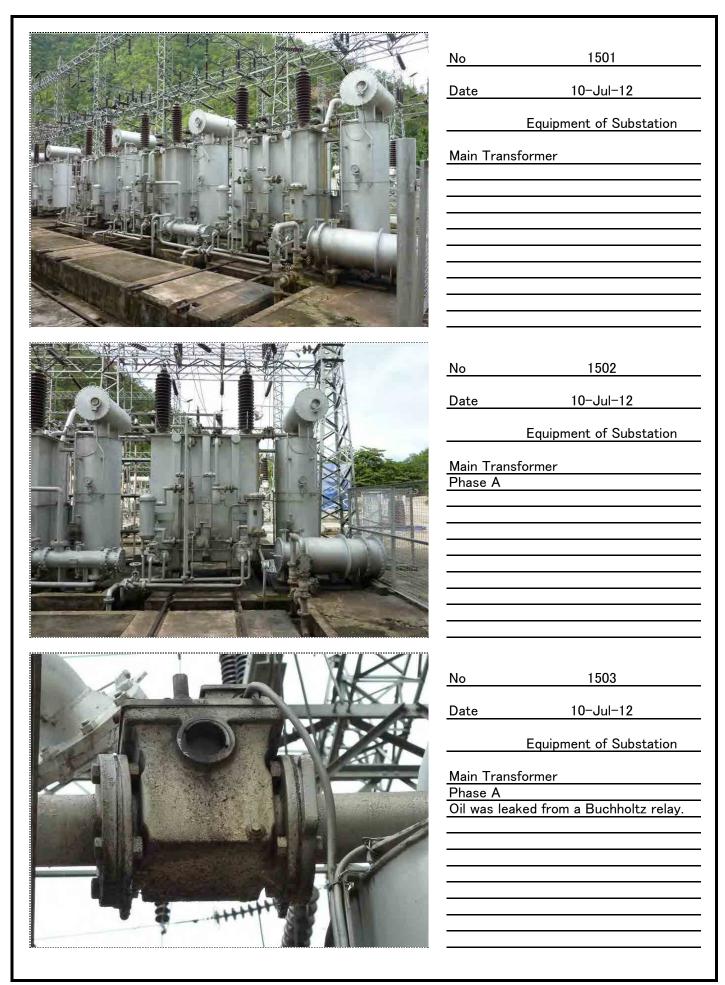

1501 No 10-Jul-12 Date Equipment of Substation Main Transformer No 1502 <u>10-Jul-</u>12 Date Equipment of Substation Main Transformer 1503 No Date 10-Jul-12 Equipment of Substation Main Transformer

| <image/> | No<br>Date<br>Main Tran | 1516<br>10-Jul-12<br>Equipment of Substation<br>sformer |
|----------|-------------------------|---------------------------------------------------------|
| <image/> | No<br>Date<br>Main Tran | 1517<br>10–Jul–12<br>Equipment of Substation<br>sformer |
|          | <u>No</u><br>Date       | 1518<br>10-Jul-12                                       |
|          |                         | Equipment of Substation                                 |
| 写真       |                         |                                                         |
|          |                         |                                                         |
|          |                         |                                                         |