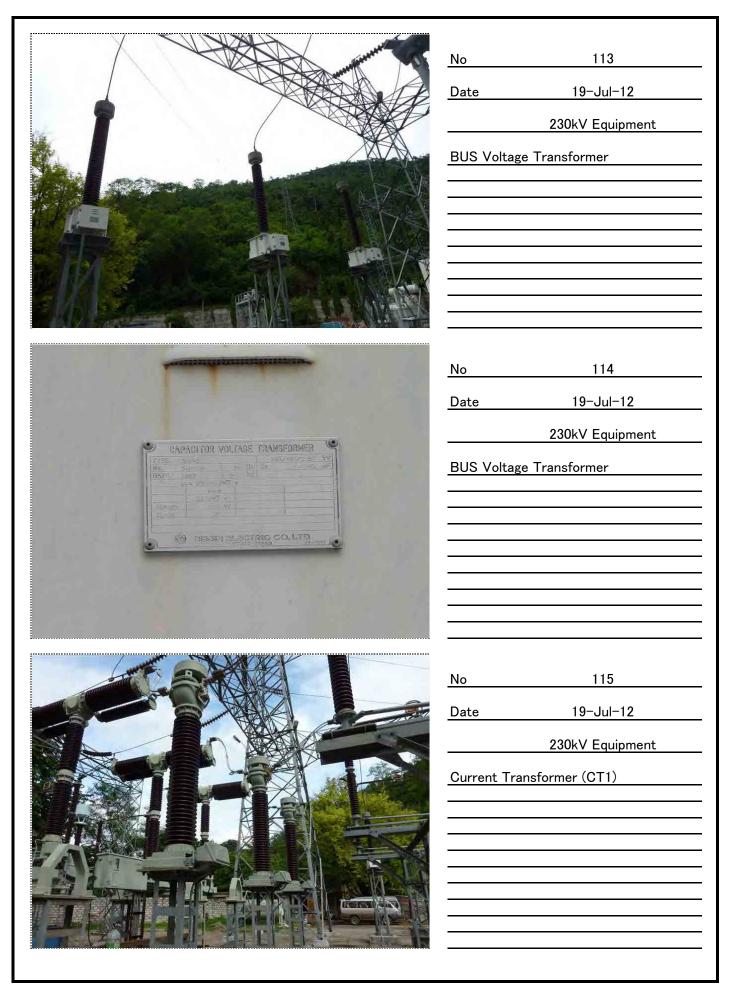

116

117

118

|    | No Date Arrester (LA  | 119<br>19-Jul-12<br>230kV Equipment |
|----|-----------------------|-------------------------------------|
| 写真 | <u>No</u> <u>Date</u> | 120<br>19–Jul–12                    |
| 写真 | <u>No</u> <u>Date</u> | 121<br>19-Jul-12                    |