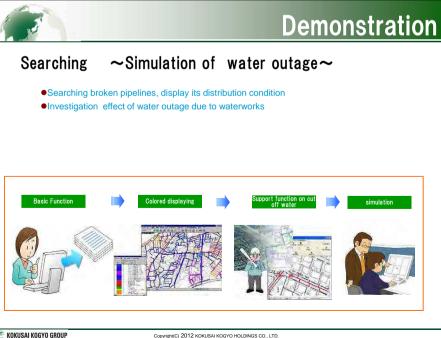

| (C) 2012 KOKUSAI KOGYO HOLDINGS CO., LTD.                                                                                              |



#### Features - 1



#### High security

Passwords can be set to restrict access such as to 'manager' with data edit/update privileges and 'guest' for viewing only.

#### Data input/updating

Data can be easily inputted and updated whenever new water pipes or valves are added, and pipe maps can be drawn by mouse. Maps made with CAD software can also be imported.





#### Planning water works

Maximizes planning efficiency with search function that allows specific data to be found such as "pipe laid in \_\_month \_\_ year" to pinpoint which water pipes will need repairs or replacing.

KOKUSAI KOGYO GROUP



Copyright(C) 2012 KOKUSAI KOGYO HOLDINGS CO., LTD.





























#### Retaining "well-balanced" three Strengths

 KKC can provide the total solution from Data capturing to Consulting





#### **Spatial Information Technology**





### E-Government Implementation - Large Share for Administrative Affair & Inventory Maintenance -

Administrative Affair: Huge number of Inventories related to maps are stored

#### Administrative Support

- Urban Facility Management
- Water & Sewerage Database
- Fix Property Tax Management
- Road Management
- Facility Management Database
- Urban Planning Support
- Database Production/Development
- Integrated GIS\* Installation Support



🝧 KOKUSAI KOGYO GROUP

Copyright(C) 2012 KOKUSAI KOGYO HOLDINGS CO., LTD

Sustainable Water Service Managem