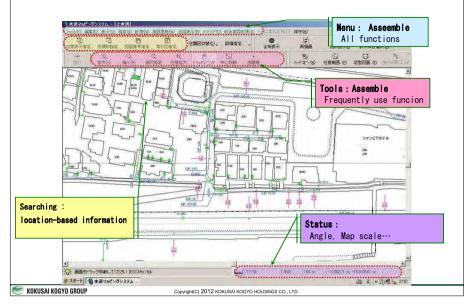

le grounded, so they are not suitable for earth ground in this purpose.

Note2: if necessary, an Screwdriver or 25m cable drum accompanied in this kit can be used to get proper earth ground. (3)Push the "Power Button" on the transmitter, and set the "Output Adjustment Dial" between 1~2A.

() Turn and adjust the "Impedance Matching Dial" to get the strongest output.







### System Layout

Pipeline Mapping Information System constructed the network with the lease line of YOKOHAMA City, and are operated in Headquarter bureau and in the office in 30 places such as the water service maintenance sections. An individual information for water service facilities used under the strict management system, it works on the leakage prevention of information.















#### **Operational Image**



|                                                                                                                                                                                                                                                                                                                                                                                        | Features - 2                                                                                                                           |
|-----------------------------------------------------------------------------------------------------------------------------------------------------------------------------------------------------------------------------------------------------------------------------------------