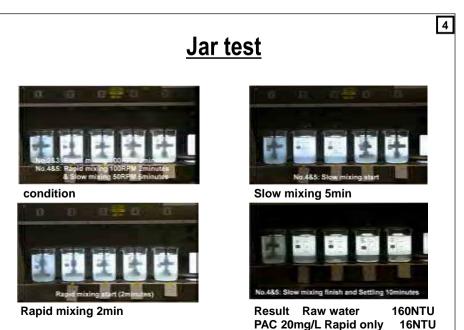

#### Jar test

- Information of sample (160NTU with Kaolin)
- Test condition
  - Case 1 (comparison)
  - Case 2 (Rapid mixing only, PAC=10mg/L)
  - Case 3 (Rapid mixing only, PAC=20mg/L)
  - Case 4 (Rapid and Slow mixing, PAC=10mg/L)
  - Case 5 (Rapid and Slow mixing, PAC=20mg/L)

#### Yokohama Waterworks Bureau

3

PAC 20 mg/L Rapid & Slow 3NTU

2