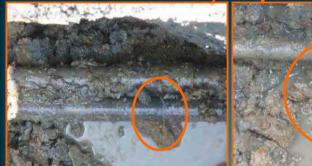

### **After Survey Repair Pipe**

From Joint crack

It was measurement of trace

7-11