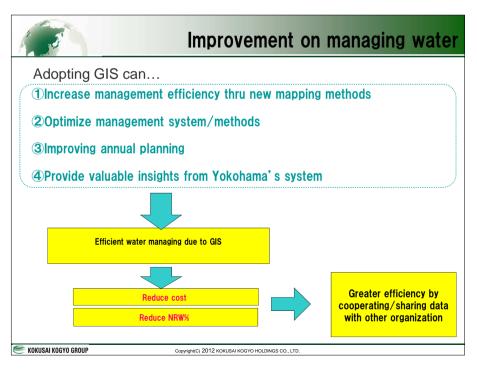

ter.
Note1: Guard rails are multiple grounded, so they are not suitable for earth ground in this purpose.

Note2: if necessary, an Screwdriver or 25m cable drum accompanied in this kit can be used to get proper earth ground. (3)Push the "Power Button" on the transmitter, and set the "Output Adjustment Dial" between 1~2A.

() Turn and adjust the "Impedance Matching Dial" to get the strongest output.







### System Layout

Pipeline Mapping Information System constructed the network with the lease line of YOKOHAMA City, and are operated in Headquarter bureau and in the office in 30 places such as the water service maintenance sections. An individual information for water service facilities used under the strict management system, it works on the leakage prevention of information.















#### **Operational Image**



|                                                                                                                                                                                                                                                                                                                                                                                        | Features - 2                                                                                                                           |
|-------------------------------------------------------------------------------------------------------------------------------------------------------------------------------------------------------------------------------------------------------