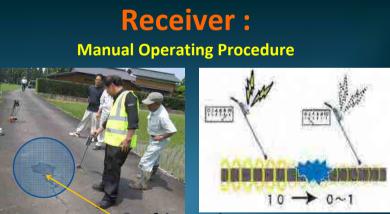

### **Receiver :** Manual Operating Procedure

#### (3) Move the receiver away : Adjusting the dial to keep 8 ~ 10

### **Receiver :** Manual Operating Procedure

Water pipe PVC

(4) The subject pipe : maximum Level

# **Receiver :**

#### **Manual Operating Procedure**

#### (5) **T-end** : Signal will decrease

Turn the receiver around 360

Leaking point

(7) the leaking point : The signal will be diminish rapidly and Lost comletely.