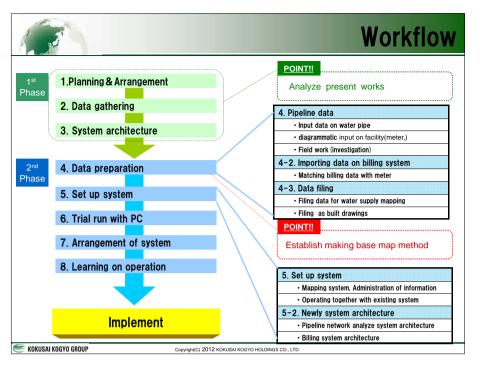

KOGYO HOLDINGS CO., LTD.                                                                                              |



#### Features - 1



#### High security

Passwords can be set to restrict access such as to 'manager' with data edit/update privileges and 'guest' for viewing only.

#### Data input/updating

Data can be easily inputted and updated whenever new water pipes or valves are added, and pipe maps can be drawn by mouse. Maps made with CAD software can also be imported.





#### Planning water works

Maximizes planning efficiency with search function that allows specific data to be found such as "pipe laid in \_\_month \_\_ year" to pinpoint which water pipes will need repairs or replacing.

KOKUSAI KOGYO GROUP



Copyright(C) 2012 KOKUSAI KOGYO HOLDINGS CO., LTD.





























#### Retaining "well-balanced" three Strengths

 KKC can provide the total solution from Data capturing to Consulting





#### **Spatial Information Technology**





### E-Government Implementation - Large Share for Administrative Affair & Inventory Maintenance -

Administrative Affair: Huge number of Inventories related to maps are stored

#### Administrative Support

- Urban Facility Management
- Water & Sewerage Database
- Fix Property Tax Management
- Road Management
- Facility Management Database
- Urban Planning Support
- Database Production/Development
- Integrated GIS\* Installation Support



🝧 KOKUSAI KOGYO GROUP

Copyright(C) 2012 KOKUSAI KOGYO HOLDINGS CO., LTD

Sustainable Water Service Management

~ Business Plan, CS, PR ~













#### Business Manage