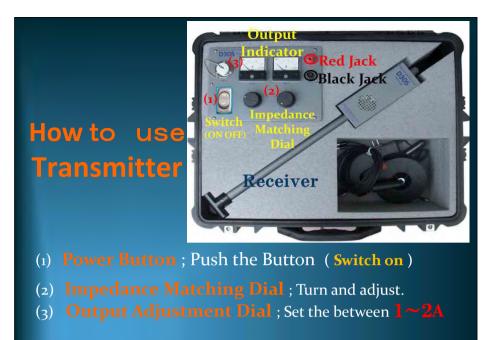

# Leak Detector & Pipe Locater D305

Stable supply of safe, better tasting water