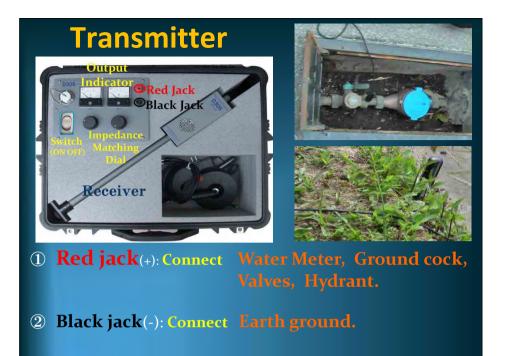

# Leak Detector & Pipe Locater D305

Stable supply of safe, better tasting water