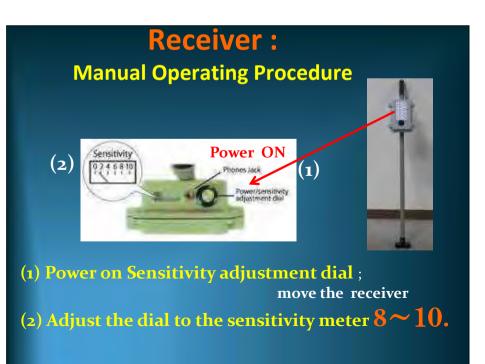

### **Receiver :** Manual Operating Procedure

#### (3) Move the receiver away : Adjusting the dial to keep 8 ~ 10

### **Receiver :** Manual Operating Procedure

Water pipe PVC

(4) The subject pipe : maximum Level