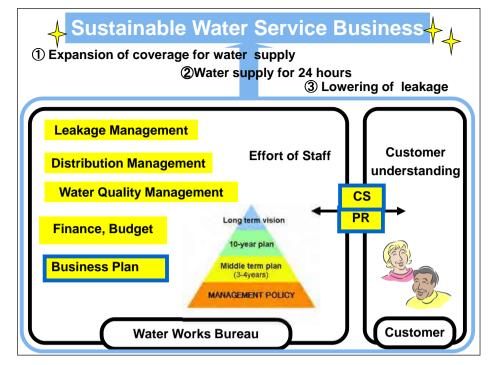

### Stable supply of safe, better tasting water Necessity of leakage prevention

MCWD network of distribution pipes and the service pipes connected to them is constantly exposed to the danger of leakage due to the influence of vibration from passing vehicles, road construction and corrosive soil. Stable supply of safe, better tasting water Vision of Water

- water vision of water
- Supply Management MCWD'S
- Promotion of customer satisfaction management.
- Water service with high satisfaction of customers.
- Build an eco-friendly water supply system.
- Make safety and tasty water with top level.
- Supply fresh water to a faucet anytime.

### Stable supply of safe, better tasting water Necessity of leakage prevention

- The leakage not only wastes valuable water resources, but also causes secondary accidents such as poor water service, road depression and flood into the buildings.
- Leakage control-corresponds to the development of water resources.
- The leakage prevention is one of the most important tasks for the MCWD 'S.

Stable supply of safe, better tasting water

Water service with high satisfaction of customer

- Constant supply of water
- Safe supply of water
- Safe drinking water

Leakage prevention works is very important Leakage prevention works point :