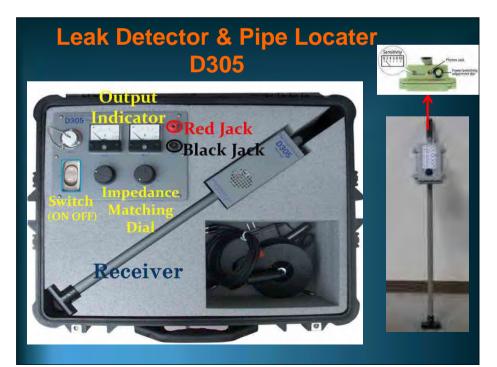

# Leak Detector & Pipe Locater D305

Stable supply of safe, better tasting water

### **Receiver :** Manual Operating Procedure

#### (3) Move the receiver away : Adjusting the dial to keep 8 ~ 10