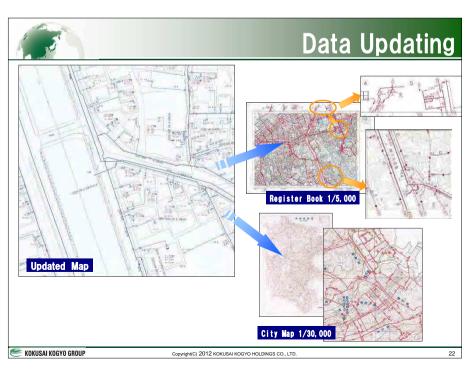

#### 目 次

| セミナー資料表紙                                            | 7-2  |
|-----------------------------------------------------|------|
| セミナー日程表・・・・・                                        | 7-3  |
| 浄水処理・水質管理                                           | 7-4  |
| 漏水管理                                                | 7-7  |
| マッピングシステム・・・・・・・・・・・・・・・・・・・・・・・・・・・・・・・・・・・・       | 7-15 |
| 事業運営・・・・・                                           | 7-22 |
| 配水システム・業務指標(PI)・・・・・・・・・・・・・・・・・・・・・・・・・・・・・・・・・・・・ | 7-30 |