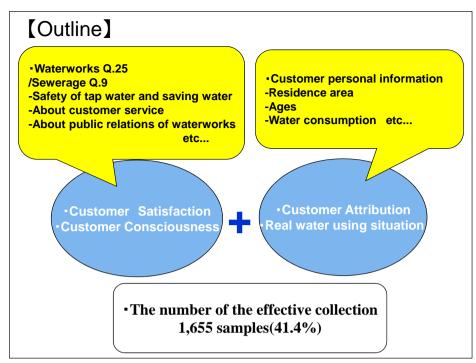

|

7-25

**Customer Satisfaction survey** 

Manners and explanation of the staff

- Overall service of YWWB
- Hint to customer service improvement action

Customer Awareness survey



Survey

Safety and the saving water of the city water

·About the means of payment of the water rate

•About the security of the drinking water at the time of the disaster etc···

→ Hint for management plan development























# Public information annual schedule in YOKOHAMA

| • • • • • • • • • • • • • • • •