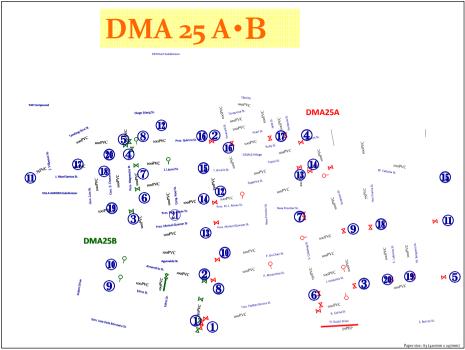

# NRW 25A:52.1% 25B:19.2%

|    | D      | MA | 3.        |          |        | Year / | Month | n / Day |        |         |         | Surv     | ey team  |   |   |    | Sign  |      |       |
|----|--------|----|-----------|----------|--------|--------|-------|---------|--------|---------|---------|----------|----------|---|---|----|-------|------|-------|
|    |        | -  |           |          |        |        | -     |         | 1      | -       |         |          |          |   |   |    |       |      |       |
|    | -      |    | 2         | 14       | 1000   | -      |       | 1       | eakage | suvey D | ATA ( N | umber of | Detect ) | - |   |    |       |      |       |
|    | Vo.Lin | 8  | Pipe size | Material | Length |        | 1     | 2       | 3      | 4       | 5       | 6        | 7        | 8 | 9 | 10 | Total | Rank | Lemar |
| 1  | -      | 2  | 150       | PVC      |        | P      |       |         |        |         | _       | _        |          |   | - | -  |       |      |       |
| -  | -      |    | 184       |          | _      | V      |       |         | _      |         | _       | _        |          | _ | _ | -  |       |      |       |
| 1  | -      | 5  | 100       | PVC      |        | P<br>V | _     |         | _      | -       |         | -        |          | _ |   | -  | -     | -    |       |
| ÷  | -      | -  |           |          | -      | P      | -     |         |        | -       |         |          |          | _ |   | -  |       |      |       |
| 3  | -      | 4  | 100       | PVC      |        | V      | -     |         | -      | -       |         | -        |          | - | - | -  |       | -    | _     |
|    |        |    | 100       |          | -      | P      |       |         |        |         |         |          |          | _ |   |    |       |      |       |
| 6  | -      | 4  | 150       | PVC      |        | V      |       |         |        |         |         |          |          |   | - |    |       |      |       |
|    |        | 11 | 100       | PVG      |        | P      |       |         |        |         |         |          |          |   |   |    |       |      |       |
| 10 | 2      | n  | 100       | PVG      |        | ٧      |       |         |        |         |         | -        | _        |   |   |    | _     |      |       |
| 12 | -      | 13 | 100       | PVC      | 1      | Ρ      |       |         |        |         |         |          |          | _ |   |    |       |      |       |
| 16 |        | 10 | 150       | 1.46     | -      | V      |       |         |        |         |         |          |          |   |   |    |       |      |       |