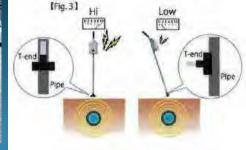

### **Receiver :** Manual Operating Procedure

Water pipe PVC

(4) The subject pipe : maximum Level