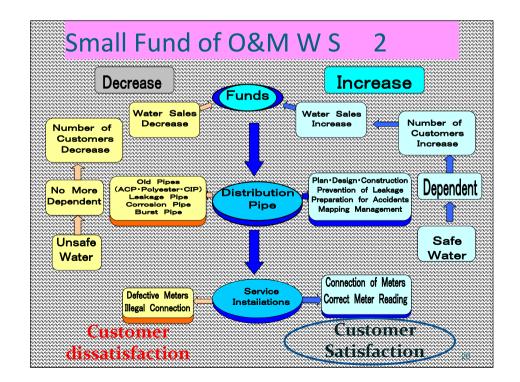

ver away : Adjusting the dial to keep 8 ~ 10



### **Receiver :** Manual Operating Procedure



Water pipe PVC

(4) The subject pipe : maximum Level

# **Receiver :**

#### **Manual Operating Procedure**





#### (5) **T-end** : Signal will decrease



Turn the receiver around 360



Leaking point

(7) the leaking point : The signal will be diminish rapidly and Lost comletely.

### **After Survey Repair Pipe**



From Joint crack





It was measurement of trace

7-11



# Survey cycle plan

| A More than 10 1 | ocations Once a year       |
|------------------|----------------------------|
|                  | Onee a year                |
| B 5 to 9 loca    | tions Once a year          |
| C 1 to 4 loca    | tions Once every two years |
| D 0 locati       | ons Once every three years |





# NRW 25A:52.1% 25B:19.2%

|    | D      | MA | 3.        |          |        | Year / | Month | n / Day |        |         |         | Surv     | ey team  |   |   |    | Sign  |      |       |
|----|--------|----|-----------|----------|--------|--------|-------|---------|--------|---------|---------|----------|----------|---|---|----|-------|------|-------|
|    |        | -  |           |          |        |        | -     |         | 1      | -       |         |          |          |   |   |    |       |      |       |
|    | -      |    | 2         | 14       | 1000   | -      |       | 1       | eakage | suvey D | ATA ( N | umber of | Detect ) | - |   |    |       |      |       |
|    | Vo.Lin | 8  | Pipe size | Material | Length |        | 1     | 2       | 3      | 4       | 5