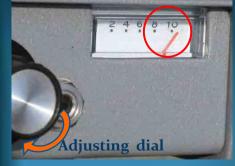

poor water service, road depression and flood into the buildings.
- Leakage control-corresponds to the development of water resources.
- The leakage prevention is one of the most important tasks for the MCWD 'S.

Stable supply of safe, better tasting water

Water service with high satisfaction of customer

- Constant supply of water
- Safe supply of water
- Safe drinking water

Leakage prevention works is very important Leakage prevention works point :

Early found / Quickly repair

7-8

# Leak Detector & Pipe Locater D305



Stable supply of safe, better tasting water

### **Necessity of leakage prevention**

It is necessary for the MCWD 'S water to implement leakage prevention measures.

We will Leakage survey together (YWC & MCWD)









### **Receiver :** Manual Operating Procedure





#### (3) Move the receiver away : Adjusting the dial to keep 8 ~ 10



### **Receiver :** Manual Operating Procedure



Water pipe PVC

(4) The subject pipe : maximum Level

# **Receiver :**

#### **Manual Operating Procedure**





#### (5) **T-end** : Signal will decrease



Turn the receiver around 360



Leaking point

(7) the leaking point : The signal will be diminish rapidly and Lost comletely.

### **After Survey Repair Pipe**



From Joint crack





It was measurement of trace

7-11



# Survey cycle plan

| A More than 10 1 | ocations Once a year       |
|------------------|----------------------------|
|                  | Onee a year                |
| B 5 to 9 loca    | tions Once a year          |
| C 1 to 4 loca    | tions Once every two years |
| D 0 locati       | ons