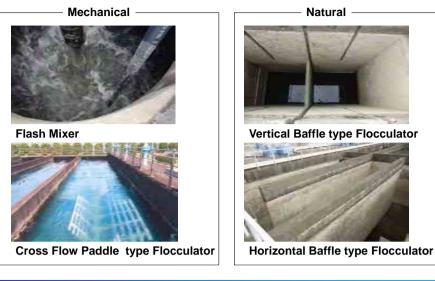

### **Rapid mixing / Slow mixing**

5

7

- Aim
  - Rapid mixing : To diffuse coagulant uniformly
  - Slow mixing : To enlarge flocks
- Type of mixing energy
  - Natural energy (ex. Baffle)
  - Mechanical energy (ex. Flash mixer)