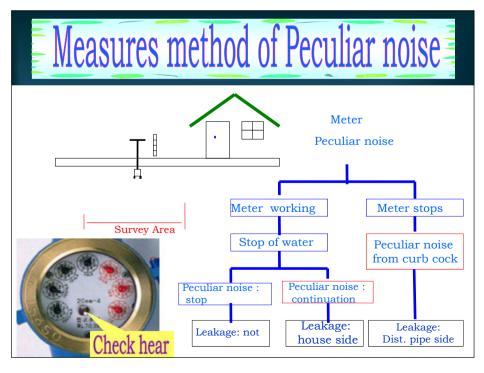

Stable supply of safe, better tasting water

Water service with high satisfaction of customer

- Constant supply of water
- Safe supply of water
- Safe drinking water

Leakage prevention works is very important Leakage prevention works point :

Early found / Quickly repair

7-8