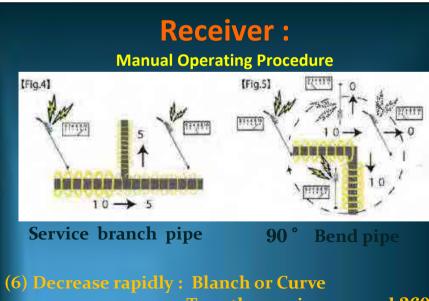

### **Receiver :** Manual Operating Procedure

#### **Manual Operating Procedure**

#### (5) **T-end** : Signal will decrease

Turn the receiver around 360

Leaking point

(7) the leaking point : The signal will be diminish rapidly and Lost comletely.