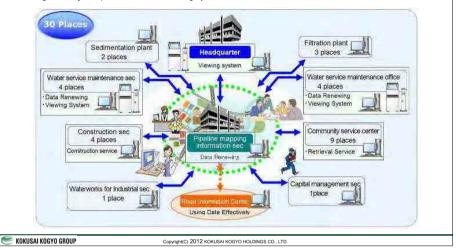

#### 目 次

| セミナー資料表紙                                            | 7-2  |
|-----------------------------------------------------|------|
| セミナー日程表・・・・・                                        | 7-3  |
| 浄水処理・水質管理                                           | 7-4  |
| 漏水管理                                                | 7-7  |
| マッピングシステム・・・・・・・・・・・・・・・・・・・・・・・・・・・・・・・・・・・・       | 7-15 |
| 事業運営・・・・・                                           | 7-22 |
| 配水システム・業務指標(PI)・・・・・・・・・・・・・・・・・・・・・・・・・・・・・・・・・・・・ | 7-30 |