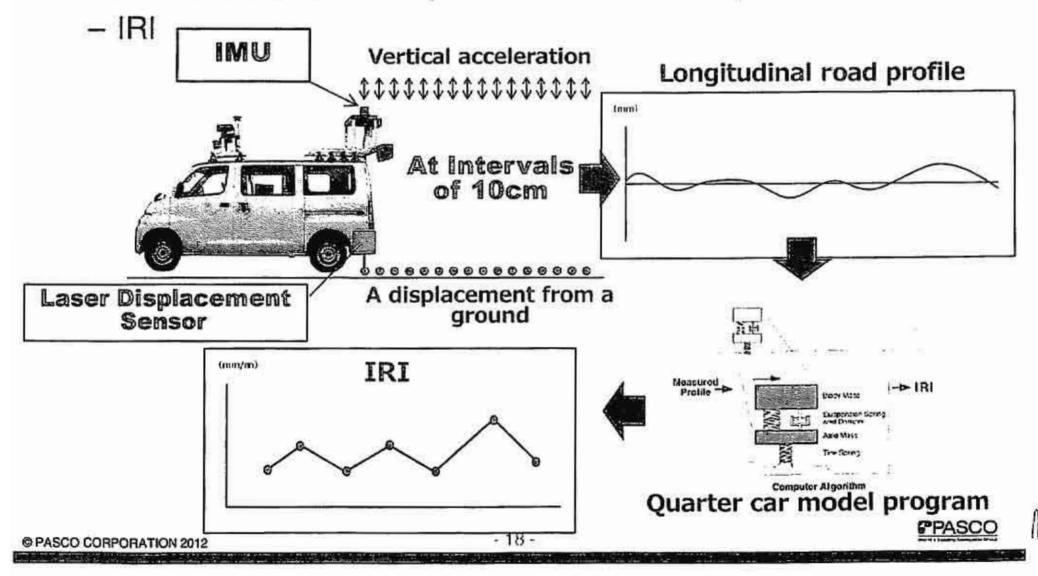

MU

Pavement conditions (Surface conditions)

- Pavement conditions (Surface conditions)
  - IRI

Table 3 Surface Roughness Measuring Methods and IRI calculation Methods

| Class | Surface Roughness Measuring Method                  | IRI Calculation Method                                                                                                             |
|-------|-----------------------------------------------------|------------------------------------------------------------------------------------------------------------------------------------|
| 1     | Rod and level survey                                | Measure the longitudinal profile with less than 250 mm interval by using rod and level survey. IRI is calculated by QC simulation. |
| 2     | Arbitral longitudinal profile survey devices        | Measure the longitudinal profile by the arbitral<br>longitudinal profile survey device. IRI is<br>calculated by QC simulation.     |
| 3     | RTRRMS (Response type road roughness meters)        | Measure an arbitrary roughness index by<br>RTRRMS. It changes into IRI using correlation<br>equations.                             |
| 4     | Rating by surveyors' physical feeling and eye sight | IRI is obtained by surveyors' physical feeling and eye sight while in the vehicle.                                                 |

- Pavement conditions (Surface conditions)
  - Road image with GPS data

PPASCO AL