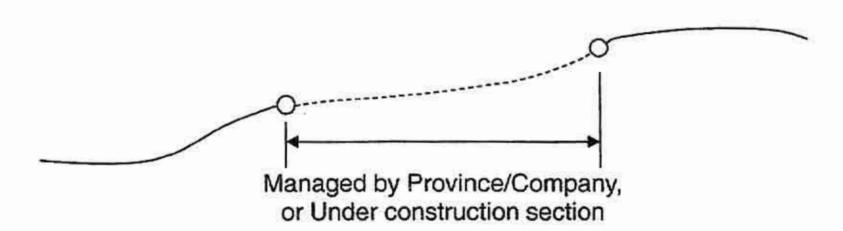

- Road attributes
  - Kilo-meter Post / From(km,m) and To(km,m) / Section length(m)
- Evaluation unit length
  - 100m as general
  - Section is divided at the location with a bridge and Tunnel or where pavement type changes.

Bridge and Tunnel or different pavement type

- Road attributes
  - Structure
    - With or without of structure within each section

| Structure        |
|------------------|
| Bridge           |
| Tunnel           |
| Rock Shed        |
| Railway Crossing |
| Intersection     |
| Roundabout       |
| Viaduct          |
|                  |