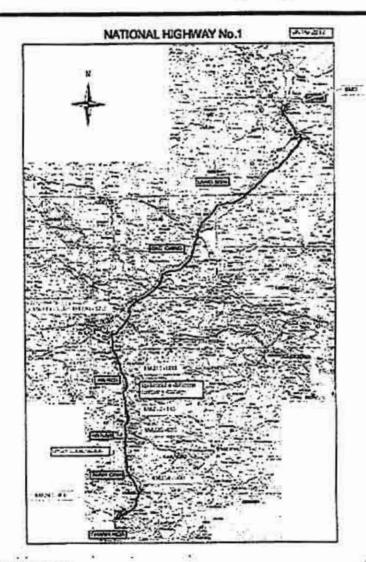

### SURVEY ROUTE

1/- National Highway 1: Starting point from Huu Nghi Quan Border gate Km0 (in Lang Son province) going through Bac Glang, Bac Ninh to Ha Noi (intersection of National Highway no.5) then pass Thanh Tri Bridge to Phap Van. From Phap Van to Cau Gle (go through a new highway Phap Van-Cau Gle) go to the ending point Doc Xay Km285+400 (in Ninh Binh Province) before a tunnel, the administrative boundary of RRMU2 and RRMU IV which is a border line of two province Ninh Binh and Thanh Hoa;

From Phap Van, there is one additional road must be surveyed, that is a southern ringroad no.3 to Cau Dau.

2/- National Highway 2: Starting point from Km30+600 (roundabout in Vinh Yen city) then pass provinces of Vinh Phuc, Phu Tho, Tuyen Quang, Ha Giang to the ending point at Thanh Thuy border gate Km312+500 (border line of Vietnam and China).