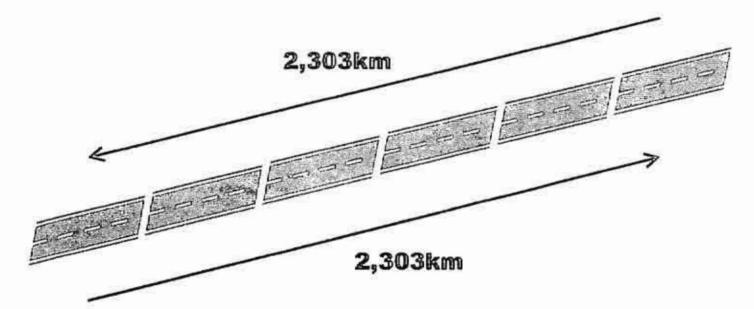

### **Target Routes**

- National Roads under the jurisdiction of RRMU2
  - 2,303km in both directions (4,606km)

Total survey length = 4,606 km

PPASCO

Ogli