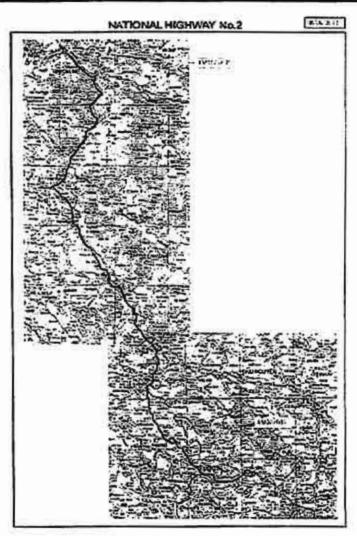

From Phap Van, there is one additional road must be surveyed, that is a southern ringroad no.3 to Cau Dau.

2/- National Highway 2: Starting point from Km30+600 (roundabout in Vinh Yen city) then pass provinces of Vinh Phuc, Phu Tho, Tuyen Quang, Ha Giang to the ending point at Thanh Thuy border gate Km312+500 (border line of Vietnam and China).