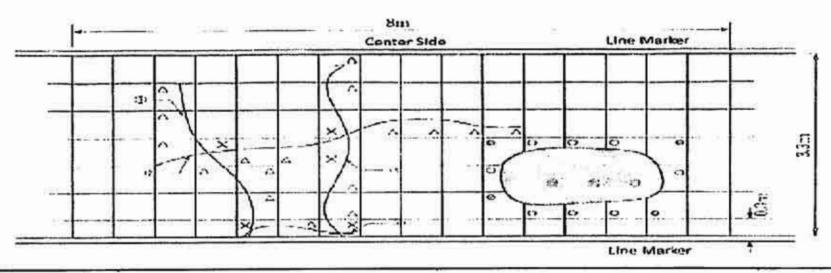

### Data items measured by Pavement Condition Survey

- Pavement conditions (Surface conditions)
  - Cracking ratio / Cracking length
  - Rutting Depth
  - IRI
  - Road images with GPS data

PPASCO

- Pavement conditions (Surface conditions)
  - Cracking
    - A road section is divided by grid and existence of a crack is checked by visual.
      - -Two or more cracks (including Pothole)
      - -One crack
      - Patch area

PPASCO MIL.

Example of survey section is 8 x 3.3m

| Asi | phalt   | <b>Pavement</b> |  |
|-----|---------|-----------------|--|
|     | A110412 |                 |  |

Crack area

Two or more cracks

 $0.25m^2 \times 3$  grids =  $0.75 \text{ m}^2$ 

0.15m2 x 2 grids = 0.30 m2

One crack

0.15m2 x 16 grids = 2.40m2

 $0.09m^2 \times 1 \text{ grid} = 0.09m^2$ 

Patch area

0% - 25%

 $0m^2 \times 4 \text{ grids} = 0m^2$ 

25% - 75%

 $0.125m^2 \times 8 \text{ grids} = 1.00m^2$ 

75 % or more

 $0.25m^2 \times 3 \text{ grids} = 0.75m^2$ 

Crack ratio = 5.29/26.4 x 100 = 20.0%

- Pavement conditions (Surface conditions)
  - Rutting Depth
    - When the convex in the middle of the lane is higher than the convex of both the shoulder and the center side lines, the values of the rut depth will be measured as D1 and D2 in millimeter