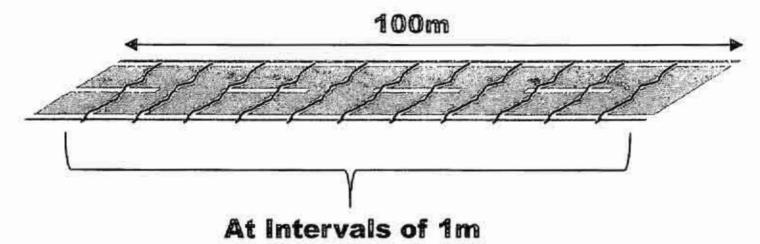

- Road attributes
  - Kilo-meter Post / From(km,m) and To(km,m) / Section length(m)
- Evaluation unit length
  - 100m as general
  - Section is divided at the location with a bridge and Tunnel or where pavement type changes.