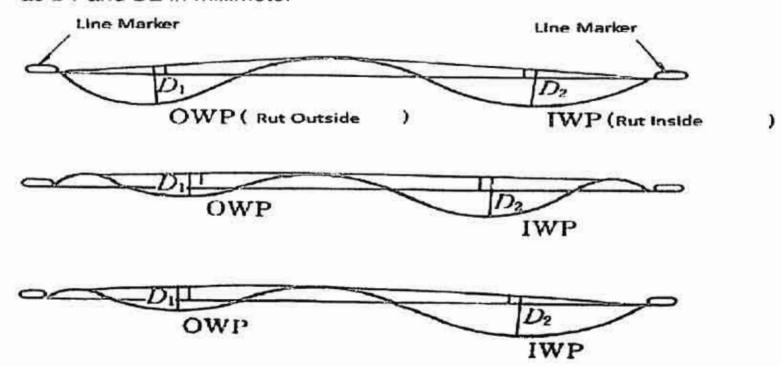

 $0.125m^2 \times 8 \text{ grids} = 1.00m^2$ 

75 % or more

 $0.25m^2 \times 3 \text{ grids} = 0.75m^2$ 

Crack ratio = 5.29/26.4 x 100 = 20.0%

- Pavement conditions (Surface conditions)
  - Rutting Depth
    - When the convex in the middle of the lane is higher than the convex of both the shoulder and the center side lines, the values of the rut depth will be measured as D1 and D2 in millimeter

FPASCO

gle

- Pavement conditions (Surface conditions)
  - Rutting Depth
    - Max Value
      - Maximum value of rutting volume within unit section
    - Average Value
      - Average value of rutting volume for all value within unit section