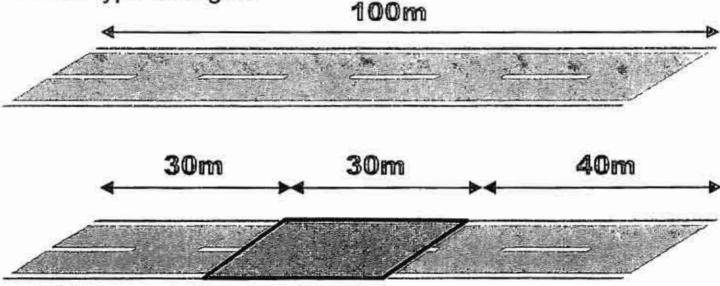

PASCO Wh

- Road attributes
  - Survey Lane
    - Up-bound / Down-bound
    - Path lane (surveyed lane number)

Emd Point

> Direction which goes to a starting point is defined as Up-bound

Starting

n+000

- Road attributes
  - Survey Lane
    - Up-bound / Down-bound
    - Path lane (surveyed lane number)

Center divider Or Center line

The lane of center side (Lane number = 1) is surveyed

1 Lane number

2

burvey Land

3

e (yh

- Road attributes
  - Surface Type
    - Confirmation of surface type by visual check
      - Asphalt Concrete
      - Cement Concrete
      - Un-paved