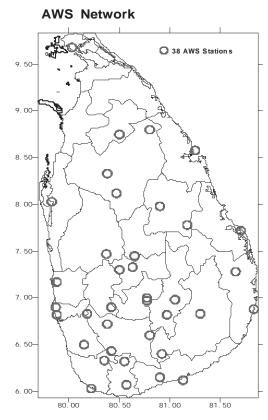

|
|         | and the same of th |

2.7. COS .

 If it is defective, the countermeasure shall be inscribed.

| (2) Printer (The remaining ink | check, |
|--------------------------------|--------|
| replacement)                   |        |
| . Printer①Good / Insufficien   | it     |

Printer 2 Good / Insufficient

\* If it is defective, the countermeasure shall be inscribed.

(3)Printer (Diagnosis of printing quality)
Printer(1) Good / Unsatisfactory
Printer(2) Good / Unsatisfactory
\* If it is defective, the countermeasure

shall be inscribed.

(4) Time adjustment

- •Confirmation of time Correct / Incorrect
- ·Time setting

Implemented

- (5) Transformer
  - Transformer ①

Light / Extinct

•Transformer ②

Light / Extinct

•Transformer ③

Light / Extinct





# 20 Principal Stations

- •Anuradapura
- Badulla
- Batticaloa
- Colombo
- Bandarawela
- Galle
- Hambantota
- Jaffna
- Katugastota
- Katunayake
- Kurunegala
- Maha Illuppallama
- Mannar
- Nuwara Eliya
- Pottuvil
- Puttalam
- Ratmalana
- Ratnapura
- Trincomalee
- Vauniya

## 18 Collaborative Stations

- •Wagolla
- Polonnaruwa
- Moneragala
- Matale
- Sevanagala
- Angunukolapelessa
- Ampara
- Matara
- Deniyaya
- Horton Plains
- Mt. Pidurutalagala
- Aralaganwila
- Balangoda
- Maliboda
- Labugama
- Tawalama
- Kudawa
- Sirikandura

**AWS Location Map** 



AWS System Composition

| Appendix | 2-4 NWF | Prediction | n and Guid | eline |  |
|----------|---------|------------|------------|-------|--|
|          |         |            |            |       |  |
|          |         |            |