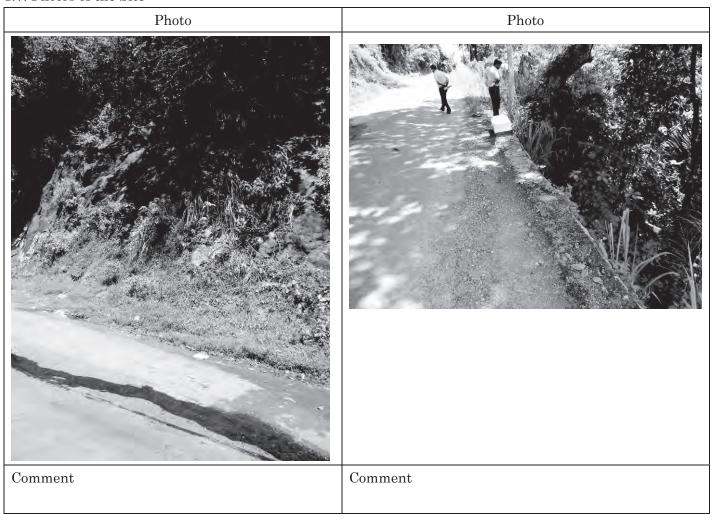

# 1.7. Photos of the Site:

| Signature of | tΕ | Æ: |
|--------------|----|----|
|--------------|----|----|

Name of the EE: H.K.D.A.P. Kumarasiri

| 11                                                    | l       |  |
|-------------------------------------------------------|---------|--|
| $\Gamma_{I}V_{I}U_{I}U_{I}U_{I}U_{I}U_{I}U_{I}U_{I}U$ | luation |  |

1.4. Observable signs / features of the site, which may lead to hazardous / extreme conditions:

| (1) No problem. Good condition       |   |                                              |
|--------------------------------------|---|----------------------------------------------|
| (2) Soil and Concrete condition      | ✓ | Sliding of retaining wall                    |
| (3) Collapse (broken) and crack      | ✓ | Cracks on road observed, High RF may trigger |
|                                      |   | the situation                                |
| (4) Road surface condition           |   | Road surface is Macadam                      |
| (5)Drainage structure condition      |   | No drains, Need to provide drain at RHS      |
| / Cleaning condition (like blockage) |   |                                              |

### 1.5. Condition of the above potential failure: Please describe briefly.

Retaining wall is potential to failures with high rainfall conditions. Heavy Rainfall and Steep Slopes are the main factors of trigger the failures. Retaining wall height 5m, length 50m. As recommendations, strengthening of existing retaining wall by providing RCC jacket wall would help to control potential failure. But required to stop spring water coming to road surface and it deteriorate the surface conditions. At this location cut slope formed with a huge rock spread along the road about 60m in length and height 25m. This rock would help to stabilize RHS of the Road but at high RF all rain water falling on cut slope (Rock) flowing to road surface and it would be the potential impact to failure of the road pavement as well as retaining wall at LHS. Since there is no detour routes available, Inspections by NBRO for long term countermeasures is an urgent requirement.