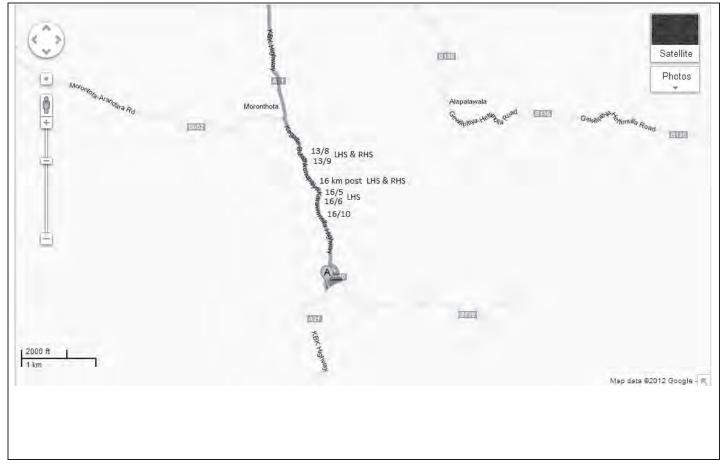

### (A.1) - Draft Map of examined site with location numbers:

- (A.2). Site No/s.: 13/8-13/9 LHS&RHS, 16/5-16/6LHS, 16/10-16Km Post LHS&RHS
- (A.3). Attach Map showing potential hazardous locations based on "beyond normal condition"
  - -(Map No.01 in Form B)

1.1. Site No: 16/5-16/6 **LHS**/ RHS – Refer to the sites in draft map in section (A.1)

(LHS- Left Hand side; RHS- Right Hand side)

1.2. Inspection date/s: 15/10/2012