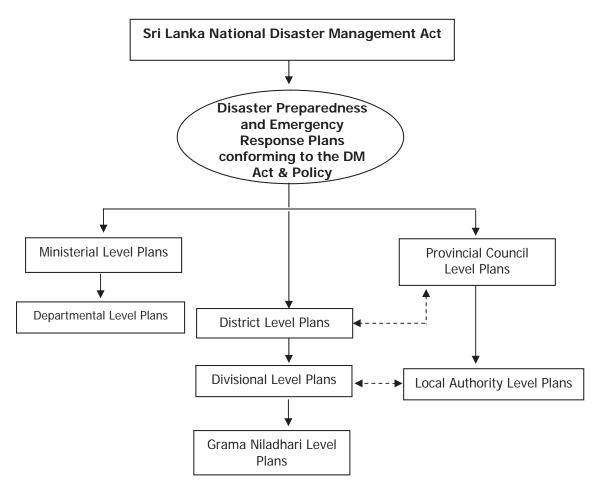

Disaster<br>Management Plan   | After a major<br>disaster | ½ Yearly (May & Nov.) | Once in 05 years or as needed after review |
| Divisional Disaster<br>Management Plan | -do-                      | -do-                  | -do-                                       |

### **PART - I**INTRODUCTION

### 1.0. INTRODUCTION

### 1.1. Background

Disaster Management Plans are developed at sub-national levels for responding to disasters if and when they occur. This is required by the Sri Lanka Disaster Management Act, and the National Disaster Management Policy was developed by the Ministry of Disaster Management.

Fig.1 – Conformity of Disaster Preparedness and Emergency Response Plans to the Sri Lanka National Disaster Management Act, National Disaster Management Policy and with each other.



### 1.1.1. Legal Framework for Disaster Management (DM) in Sri Lanka

In May 2005, the Sri Lanka Disaster Management Act No.13 of 2005 was enacted with legal provisions for instituting a disaster risk management system in the country. The Act provides for the establishment of the National Council for Disaster Management (NCDM), which is the high-level inter-ministerial body chaired by H.E. President and which provides direction for disaster risk management in Sri Lanka. It also provides for the establishment of Disaster Management Centre (DMC) that will be the lead agency for disaster risk management. In January 2006 a separate Ministry of Disaster Management (MDM) was established with NCDM and DMC listed as organizations coming under this Ministry.

### 1.1.2. The National Disaster Mana