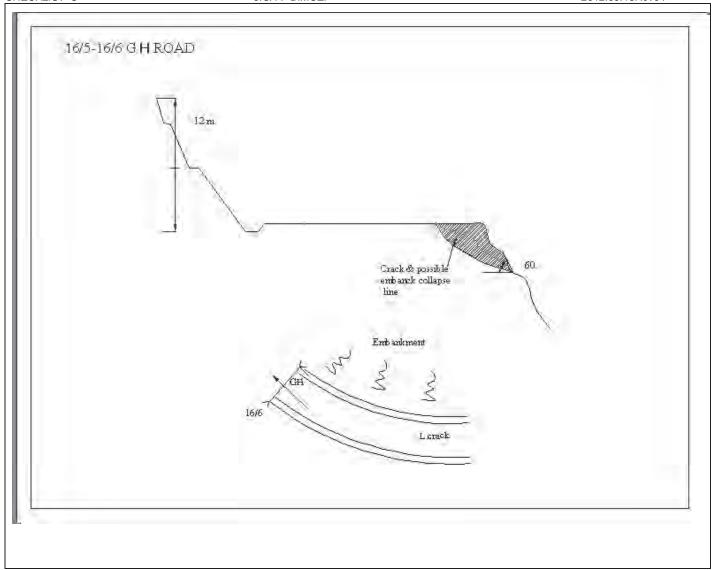

1.1. Site No: 16/5-16/6 **LHS**/ RHS – Refer to the sites in draft map in section (A.1)

(LHS- Left Hand side; RHS- Right Hand side)

1.2. Inspection date/s: 15/10/2012

1.4. Observable signs / features of the site, which may lead to hazardous / extreme conditions:

| (1) No problem. Good condition       |   |                                              |
|--------------------------------------|---|----------------------------------------------|
| (2) Soil and Concrete condition      | ✓ | Sliding of retaining wall                    |
| (3) Collapse (broken) and crack      | ✓ | Cracks on road observed, High RF may trigger |
|                                      |   | the situation                                |
| (4) Road surface condition           |   | Road surface is Macadam                      |
| (5)Drainage structure condition      |   | No drains, Need to provide drain at RHS      |
| / Cleaning condition (like blockage) |   |                                              |

### 1.5. Condition of the above potential failure: Please describe briefly.

Retaining wall is potential to failures with high rainfall conditions. Heavy Rainfall and Steep Slopes are the main factors of trigger the failures. Retaining wall height 5m, length 50m. As recommendations, strengthening of existing retaining wall by providing RCC jacket wall would help to control potential failure. But required to stop spring water coming to road surface and it deteriorate the surface conditions. At this location cut slope formed with a huge rock spread along the road about 60m in length and height 25m. This rock would help to stabilize RHS of the Road but at high RF all rain water falling on cut slope (Rock) flowing to road surface and it would be the potential impact to failure of the road pavement as well as retaining wall at LHS. Since there is no detour routes available, Inspections by NBRO for long term countermeasures is an urgent requirement.