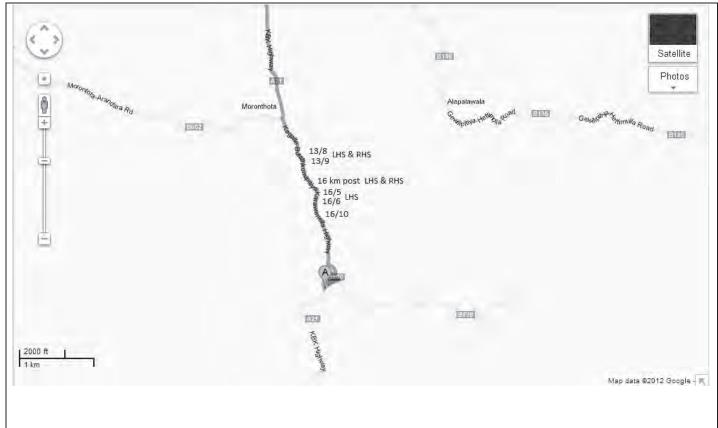

### (A.1) - Draft Map of examined site with location numbers:

- (A.2). Site No/s.: 13/8-13/9 LHS&RHS, 16/5-16/6LHS, 16/10-16Km Post LHS&RHS
- (A.3). Attach Map showing potential hazardous locations based on "beyond normal condition"
  - -(Map No.01 in Form B)

1.1. Site No: 16/5-16/6 **LHS**/ RHS – Refer to the sites in draft map in section (A.1)

(LHS- Left Hand side; RHS- Right Hand side)

1.2. Inspection date/s: 15/10/2012