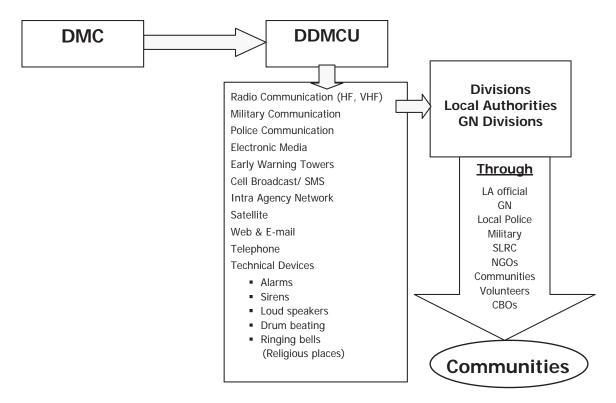

ers organized at LA or village levels
- Other traditional modes of communication (e.g. Beating of drums, ringing of bells at religious places, hoisting of flags) and
- Public announcements through radio, television etc. (e.g., for cyclones, floods and landslides).

Personnel and agencies such as LA officials, GNs, Local Police, CBOs, SLRC, NGOs and Volunteers will be involved in the dissemination activities. The effectiveness of the methods will be different in different locations depending on the location specific characteristics. The Grama Niladhari level Early Warning Committee and CBOs must develop the method that will be adopted and obtain the concurrence of the Divisional / District Secretary. Fig. 3 illustrates the Planned System of Dissemination of EW messages to the Communities.



Fig. 3: Planned System of Dissemination of EW Messages to the Communities

### 3.3. Emergency Response

The District Secretary is responsible for notification within the district in case of emergencies occurring within its boundaries. The District Disaster Management Committee (DDMC) will be responsible for the following;

- The flow of emergency information within the District Secretariat, Divisional Secretariat and among other relevant organizations
- Coordination between divisional secretariats and other responding agencies
- The rapid mobilization, deployment and tracking of resources

### **Political Leadership**

Political leadership is essential in major disasters to bring back to normal situations .The senior cabinet minister or the chief minister should preside district disaster