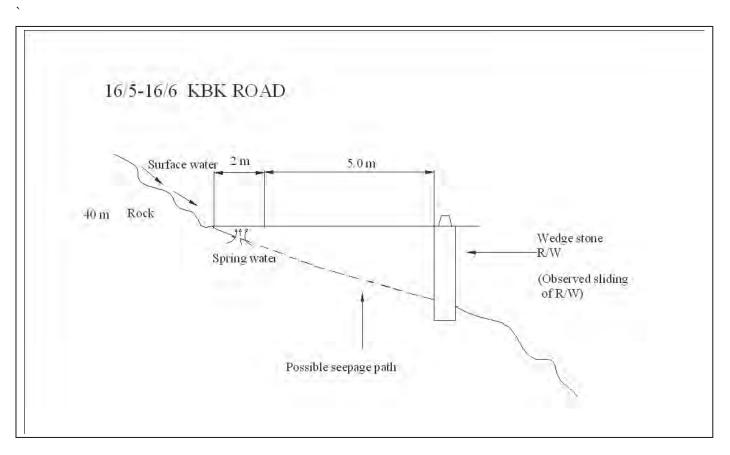

1.1. Site No: 16/5-16/6 **LHS**/ RHS – Refer to the sites in draft map in section (A.1)

(LHS- Left Hand side; RHS- Right Hand side)

1.2. Inspection date/s: 15/10/2012

### 1.5. Condition of the above potential failure: Please describe briefly.

Retaining wall is potential to failures with high rainfall conditions. Heavy Rainfall and Steep Slopes are the main factors of trigger the failures. Retaining wall height 5m, length 50m. As recommendations, strengthening of existing retaining wall by providing RCC jacket wall would help to control potential failure. But required to stop spring water coming to road surface and it deteriorate the surface conditions. At this location cut slope formed with a huge rock spread along the road about 60m in length and height 25m. This rock would help to stabilize RHS of the Road but at high RF all rain water falling on cut slope (Rock) flowing to road surface and it would be the potential impact to failure of the road pavement as well as retaining wall at LHS. Since there is no detour routes available, Inspections by NBRO for long term countermeasures is an urgent requirement.