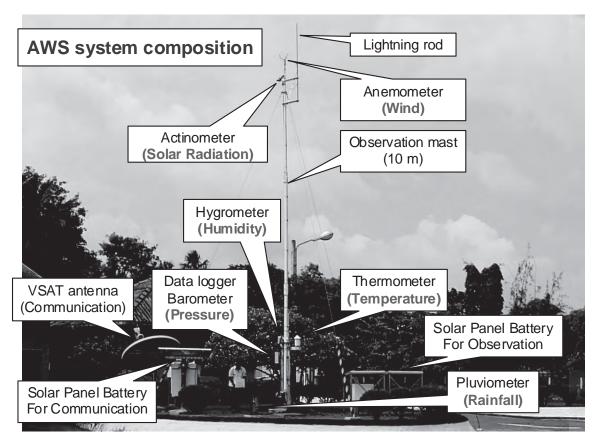

ure

shall be inscribed.

(4) Time adjustment

- •Confirmation of time Correct / Incorrect
- ·Time setting

Implemented

- (5) Transformer
  - Transformer ①

Light / Extinct

•Transformer ②

Light / Extinct

•Transformer ③

Light / Extinct





# 20 Principal Stations

- •Anuradapura
- Badulla
- Batticaloa
- Colombo
- Bandarawela
- Galle
- Hambantota
- Jaffna
- Katugastota
- Katunayake
- Kurunegala
- Maha Illuppallama
- Mannar
- Nuwara Eliya
- Pottuvil
- Puttalam
- Ratmalana
- Ratnapura
- Trincomalee
- Vauniya

## 18 Collaborative Stations

- •Wagolla
- Polonnaruwa
- Moneragala
- Matale
- Sevanagala
- Angunukolapelessa
- Ampara
- Matara
- Deniyaya
- Horton Plains
- Mt. Pidurutalagala
- Aralaganwila
- Balangoda
- Maliboda
- Labugama
- Tawalama
- Kudawa
- Sirikandura

**AWS Location Map** 



AWS System Composition

| Appendix | 2-4 NWF | Prediction | n and Guid | eline |  |
|----------|---------|------------|------------|-------|--|
|          |         |            |            |       |  |
|          |         |            |            |       |  |
|          |         |            |            |       |  |

### Daily rainfall (12 July 2011)



Comparison of Rainfall Prediction (Left: NWP Model, Right: Rainfall Observation Result)

### Applying to daily weather forecast

(Period: 2011 September - 2012 August)

| (      | Colombo                   | Fore      | ecast   | Kandy Forecast      |            |        |         | ecast   |
|--------|---------------------------|-----------|---------|---------------------|------------|--------|---------|---------|
| DO     | M fore