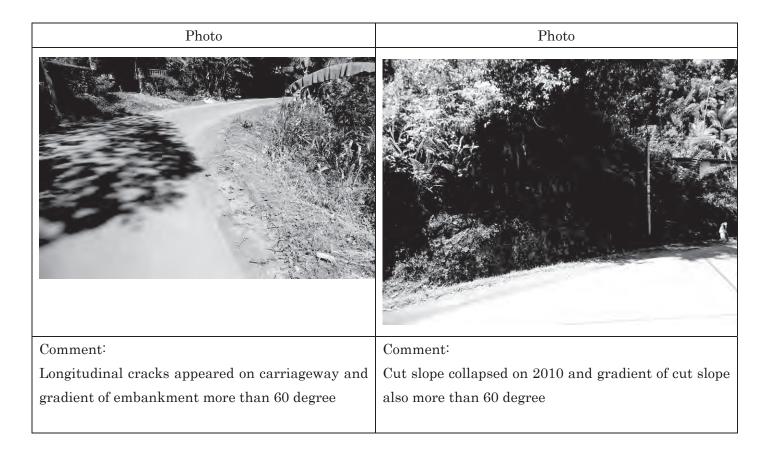

### 1.5. Condition of the above potential failure: Please describe briefly.

Retaining wall is potential to failures with high rainfall conditions. Heavy Rainfall and Steep Slopes are the main factors of trigger the failures. Retaining wall height 5m, length 50m. As recommendations, strengthening of existing retaining wall by providing RCC jacket wall would help to control potential failure. But required to stop spring water coming to road surface and it deteriorate the surface conditions. At this location cut slope formed with a huge rock spread along the road about 60m in length and height 25m. This rock would help to stabilize RHS of the Road but at high RF all rain water falling on cut slope (Rock) flowing to road surface and it would be the potential impact to failure of the road pavement as well as retaining wall at LHS. Since there is no detour routes available, Inspections by NBRO for long term countermeasures is an urgent requirement.

# 1.7. Photos of the Site:

| Signature of | tΕ | Æ: |
|--------------|----|----|
|--------------|----|----|

Name of the EE: H.K.D.A.P. Kumarasiri

| 11                                                    | l       |  |
|-------------------------------------------------------|---------|--|
| $\Gamma_{I}V_{I}U_{I}U_{I}U_{I}U_{I}U_{I}U_{I}U_{I}U$ | luation |  |