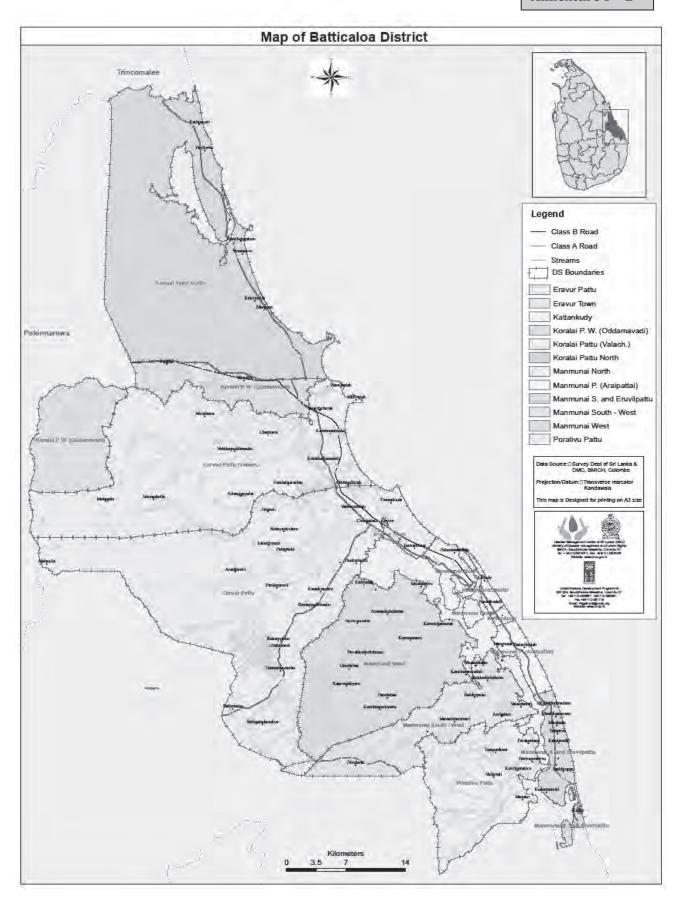

|                                           |
|-----------|-------------------------------------------|-------------------------------------------|
| No.       | From                                      | То                                        |
| 1         | District Secretary                        | As relevant to required agencies          |
| 2         | Divisional Secretary                      | DMC/EOC through' District Secretary       |
| 3         | Grama Niladhari                           | Divisional Secretary                      |
| 4         | Infrastructure service providing agencies | District Secretary / Divisional Secretary |

### PART - IV

## DISASTER REHABIRITATION & RECONSTRUCTION PLAN (Being Prepared)

### **ANNEXES**

### Annexture I – 1



#### **BACKGROUND OF THE DISTRICT**

# **District Boundaries:**

North : Verugal Aru & Trincomalee District

East : Bay of Bengal (Sea)
South & South West : Amparai District
West & North West : Polonnaruwa District

Length of coastal belt - 120 Km. It covers a land area of approximately 2633.1 Square Km (3.8% of the Countries total land area.

#### The District at a Glance:

|    | The state of the s | 2522.4                      |
|----|--------------------------------------------------------------------------------------------------------------------------------------------------------------------------------------------------------------------------------------------------------------------------------------------------------------------------------------------------------------------