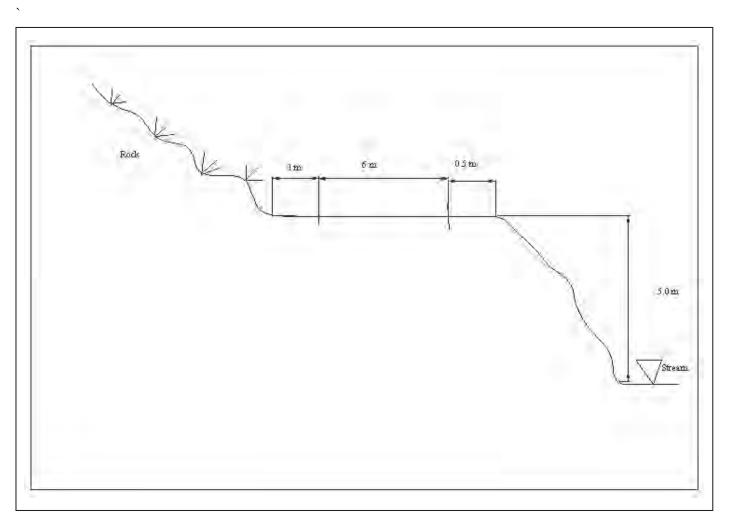

### 1.5. Condition of the above potential failure: Please describe briefly.

Retaining wall is potential to failures with high rainfall conditions. Heavy Rainfall and Steep Slopes are the main factors of trigger the failures. Retaining wall height 5m, length 50m. As recommendations, strengthening of existing retaining wall by providing RCC jacket wall would help to control potential failure. But required to stop spring water coming to road surface and it deteriorate the surface conditions. At this location cut slope formed with a huge rock spread along the road about 60m in length and height 25m. This rock would help to stabilize RHS of the Road but at high RF all rain water falling on cut slope (Rock) flowing to road surface and it would be the potential impact to failure of the road pavement as well as retaining wall at LHS. Since there is no detour routes available, Inspections by NBRO for long term countermeasures is an urgent requirement.