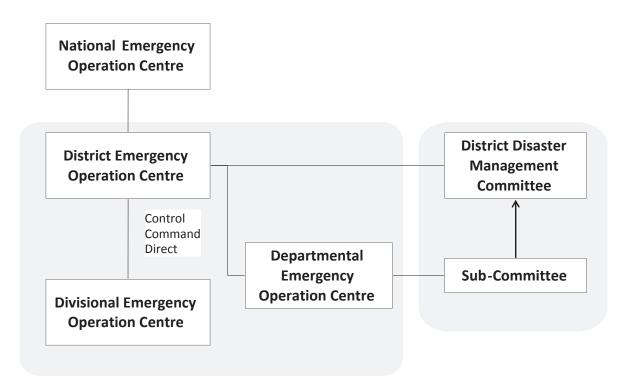

oring and Coordination events-EOC

### **Preparedness Activities on Emergency Response:**

- Early Warning
- Evacuation
- Identification of detention camps and providing necessary facilities
- Search and rescue
- Post Disaster Assessment
- Emergency Relief

- Logistics & Supply
- Communication & Information Management
- Survivor Responses & Coping
- Safety
- Security (in the disaster affected area in general and more particularly for the houses and property of those evacuated to safe areas)
- Emergency Response
- Medical Support
- Providing Food, Water & Shelters

### 3.2. Institutional Arrangements

The district level disaster management structure is summarized as shown in Fig. 02. Discussion for better disaster management will be done by DDMC and sub-committees during normal situation.



Fig.02: The district level disaster management structure

### 3.2.1. Emergency Operations Centre (EOC)

The emergency operations in the district would be controlled, commanded and directed from the Emergency Operations Centre (EOC), which will be the focal point in the district for emergency response. The EOC would host all the communication equipment and data and information required to plan, make decisions and execute operations.

The EOC is formed under the chairmanship of the District Secretary and functions with the assistance from the District Disaster Management Committee (DDMC), in which members include, Divisional Secretaries, Provincial / District Heads (and Deputies) of Departments, government agencies and other major stakeholders. The members of the EOC appointed by name as o