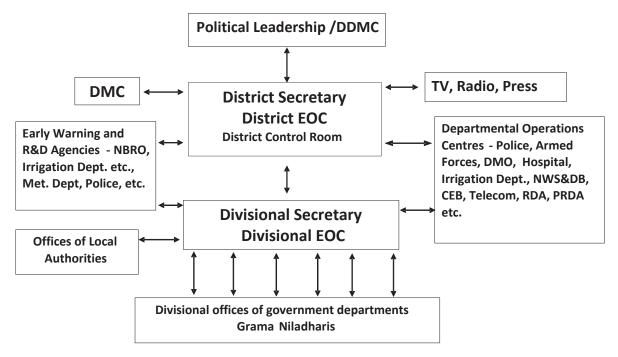

cretariat and among other relevant organizations
- Coordination between divisional secretariats and other responding agencies
- The rapid mobilization, deployment and tracking of resources

### **Political Leadership**

Political leadership is essential in major disasters to bring back to normal situations .The senior cabinet minister or the chief minister should preside district disaster management committee to monitor and activate the required activities. The political authorities have to liaise with other ministries, organizations etc. to accelerate the process. When the situation developed the political leadership is essential to get funds and resources from the treasury and expedite required Political leadership. Sub Committees could also chaired by senior ministers in the district.



Fig.03: Mechanism for Emergency Operation at District Level

### 3.3.1. Initial Response and Notification Activation Steps

- Step 1: Can activate any Early Warning or Emergency situation in the district, the EOCs are opened. National level department officers manage field operations with their resources from Departmental EOCs, and coordinate with the Divisional Secretaries, Mayors/Chairmans and Commissioners/Secretaries of the local authorities.
- **Step 2:** Departmental EOCs send damage assessments and coordinate their respective interdepartmental and interagency resource requests through the EOC and their line ministries. District EOC must coordinate these.
- Step 3: If the District Secretariat cannot meet the required resources, the EOC must work to secure the needed resources initi