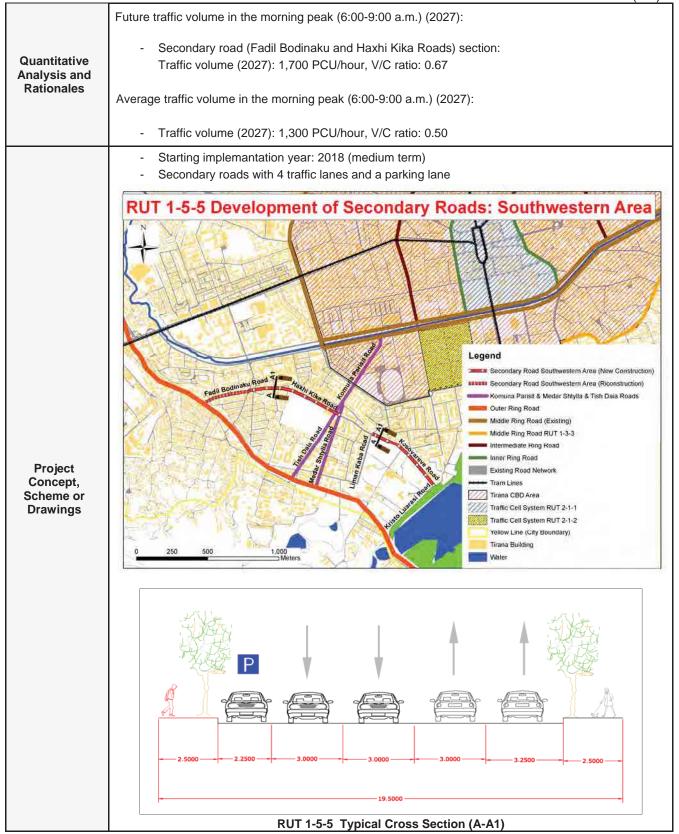

|                                 |
|              |                                                                                                                                                                                                                                                                                                                                                                                                                              | - Air pollution: B - Noise and vibration: B                                                                                             |                              |                                         |                 |                                      |                                 |



(3/3)

|                                   |                          |                                                                                                                                                                                                                                                                                                                         |                                                                                                                                                                                                                                                                             |      | (===) |  |  |
|-----------------------------------|--------------------------|---------------------------------------------------------