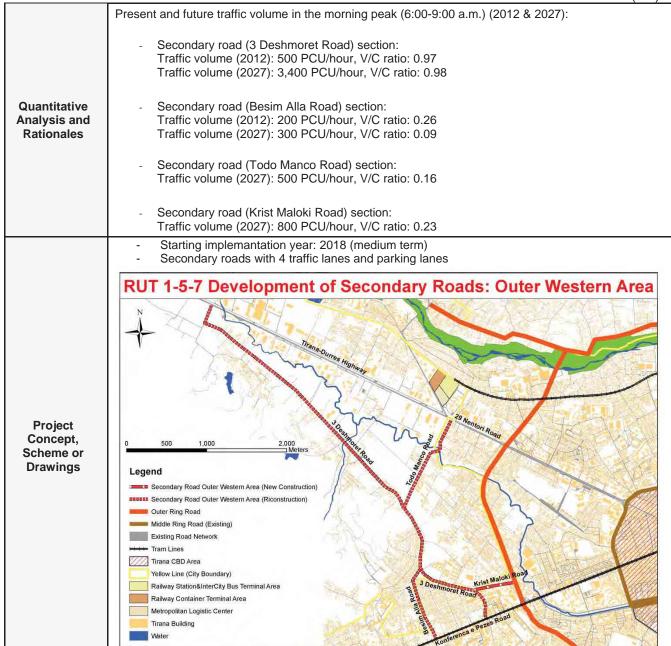

rom                                                                 |  |
| Enviro<br>Consid | onmental<br>lerations <sup>*3</sup>                          | 1) Social Environment - Resettlement needed: A - Splitting community: C  2) Natural Environment - Negative impact: B  3) Pollution - Air pollution: B - Noise and vibration: B                                  |                                                                                                    |                                                                                             |                                                                              |                                                               |                                                                                   |  |

(2/3)



(3/3)

|                                              |                             |                                  |                                 |                                          |                    |             |                                                  | (3/3)   |
|----------------------------------------------|-----------------------------|----------------------------------|---------------------------------|------------------------------------------|--------------------|-------------|--------------------------------------------------|---------|
| Project<br>Concept,<br>Scheme or<br>Drawings |                             | .00                              | 3.00<br>RUT 1                   | -3.00<br>-5-7 Typic                      | 3.00<br>al Cross   | Secti