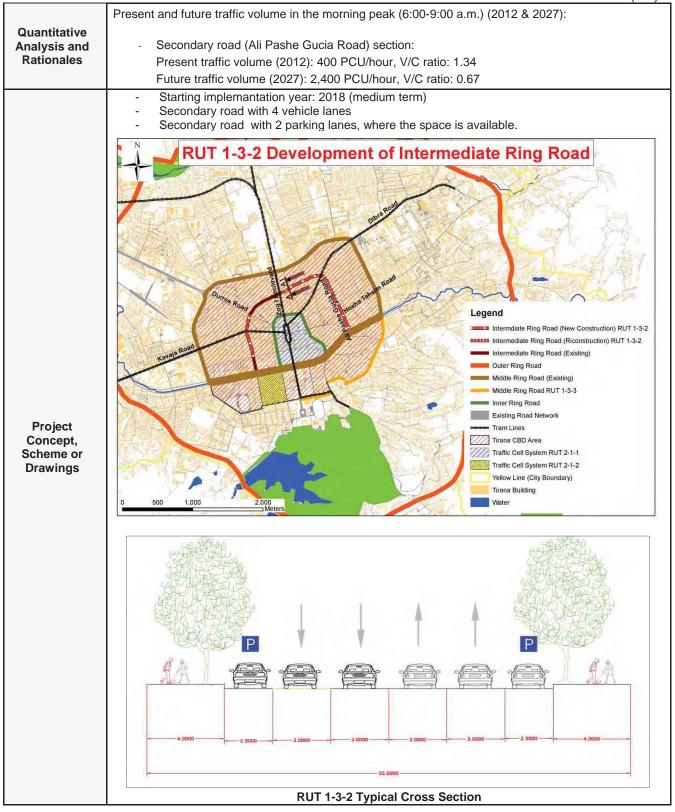

|                                                           |                                                            |                                             |                                               |                                           |  |  |
|              |                                    | 3) Pollution - Air pollution: B - Noise and vibration: B                                                                                      |                                                           |                                                            |                                             |                                               |                                           |  |  |



(3/3)

|                                              |                          |                                         |                                                                                                                                                                                                                                                                                                             |      | (3/3) |  |  |
|----------------------------------------------|--------------------------|-----------------------------------------|-----------------------------------------------------------------------------------------------------------------------------------------------------------------------------------------------------------------------------------------