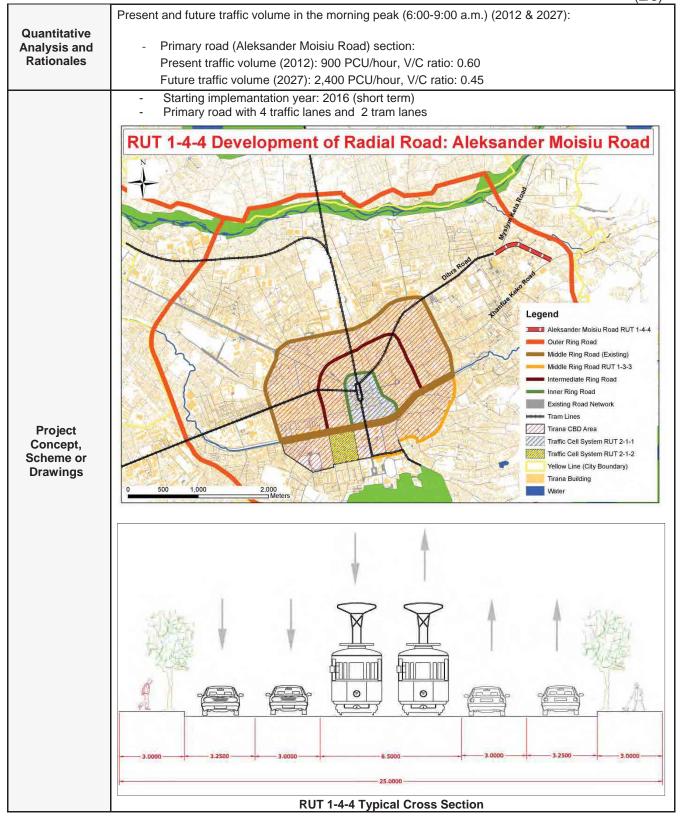

e priority projects.  RUT-1-4-4 Development of Radial Road: Aleksander Moisiu Road in RUT 1-4-4 is part of Priority Project 3, which is composed of the following: RUT 3-1-1, RUT 3-1-2, RUT 1-4-1, RUT 1-4-3, RUT 2-3-1, RUT 2-3-2 (Completion Years RUT 2-2-1, RUT 3-2-1, RUT 1-4-2, RUT 1-4-3, RUT 2-3-1, RUT 2-3-2 (Completion Years RUT 2-2-1, RUT 3-2-1, RUT 1-4-2, RUT 1-4-3, RUT 2-3-1, RUT 2-3-2 (Completion Years Rut 2-2-1, RUT 3-2-1, RUT 3-2-1, RUT 3-2-1, RUT 3-2-2, RUT 3-2-3, RUT 3-3-1, RUT 3-3-2, RUT 3-3-1, RUT 3-3-2, RUT 3-3-1, RUT 3-3-1, RUT 3-3-2, RUT 3-3-1, RUT 3-3-2, RUT 3-3-1, RUT 3-3-2, RUT 3-3-1, RUT 3-3-3, RUT 3-3-1, RUT 3-3-2, RUT 3-3-1, RUT 3-3-3, RUT 3-3-1, RUT 3-3-2, RUT 3-3-1, RUT 3-3-3, RUT 3-3-1, RUT 3-3-3, RUT 3-3-1, RUT 3-3-3, RUT 3-3-1, RUT 3-3-3, RUT 3-3-1, RUT 3-3 |  |



(3/3)

|                                    |                          |                                                                                                                                                              |                                                                                                                                                |  | (3/3) |  |
|------------------------------------|--------------------------|--------------------------------------------------------------------------------------------------------------------------------------------------------------|------------------------------------------------------------------------------------------------------------------------------------------------|--|-------|--|
|