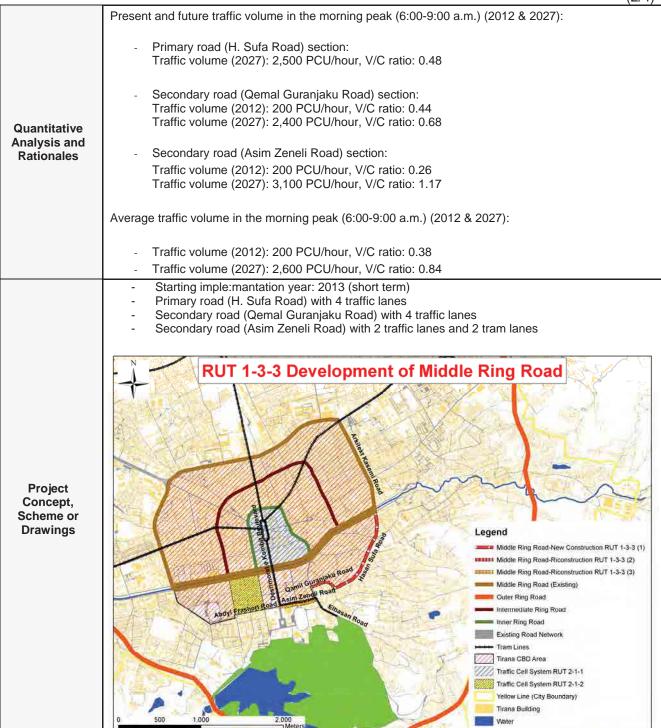

|                  |                          |  |
|                   |                                    | 3) Pollution - Air pollution: B - Noise and vibration: B                                                                                                                                                                                                                                                                                                                                                                                |                                  |                                        |                                                                       |                  |                          |  |

(2/4)



(3/4)RUT 1-3-3 (1) Typical Primary Cross Section (H. Sufa Road) **Project** Concept, Scheme or **Drawings** RUT 1-3-3 (2) Typical Secondary Cross Section (Qemal Guranjaku Road) RUT 1-3-3 (3) Typical Secondary Cross Section (Asim Zeneli Road)

# **Road and Urban Transport Sector**

(4/4)

| Preliminary                       | Assumptions              | <ul><li>Discou</li><li>Econor</li><li>withou</li></ul> | ro: 139.1 (as of March 2012) nt rate: 10% mic benefit items are savings in t t project cases ion for benefit calculation: 16 ho                                                                            |  |  |  |  |
|-----------------------------------|--------------------------|--------------------------------------------------------|-------------------------------------------------