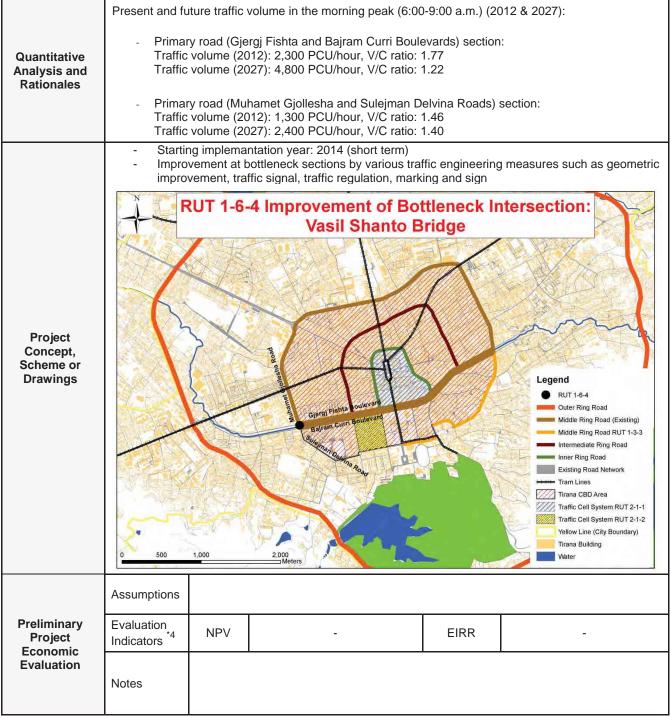

|                                         |                                   |                              |                                       |  |
|                                                                                                                                                                                                                                            |                                     | Pollution     Air pollution: B     Noise and vibration: B                                |                                                                 |                                         |                                   |                              |                                       |  |



- 1: **Type of Project**: types of support to be required are presented:
  - Technical Assistance (TA); Financial Assistance (FA) and/or Private Participation (PP)
- <sup>\*2</sup>: Rated as A: Must; B: Highly Required; C: Needed; D: Conditional; and Non: Not Necessary
- 3: Negative Impact in Environmental Considerations: Rated as A: Serious; B: Some; C: Negligible
- \*4: NPV: Net Present Value; EIRR: Economic Internal Rate of Return

| No.28                                     |                                     |                                                                                                                        |                                                                   |                                          |                                         |