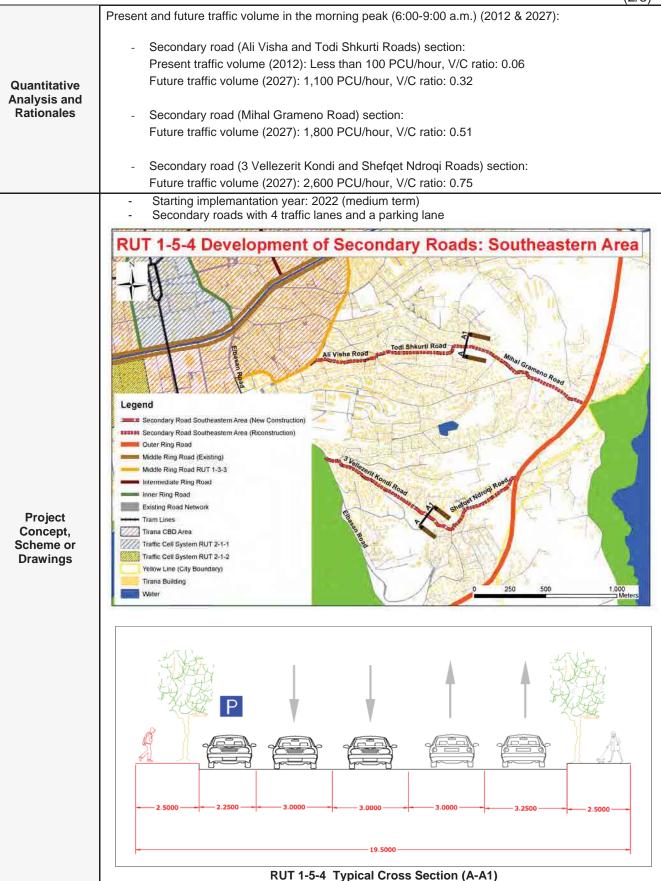

|                                                           |
|              |                                                                                                                                                                                                                | - Noise and vibration: B                                                                                                                                                                         |                                                                                   |                                                      |                                             |                                                |                                                           |



(3/3)

|                                   |                             |                                |                                                                                                                                              |                 | (0/0) |
|-----------------------------------|-----------------------------|--------------------------------|----------------------------------------------------------------------------------------------------------------------------------------------|-----------------|-------|
| Preliminary                       | Assumptions                 | - Discou<br>- Econol<br>withou | uro: 139.1 (as of March 2012)<br>unt rate: 10%<br>mic benefit items are savings in<br>t project cases<br>tion for benefit calculation: 16 ho |