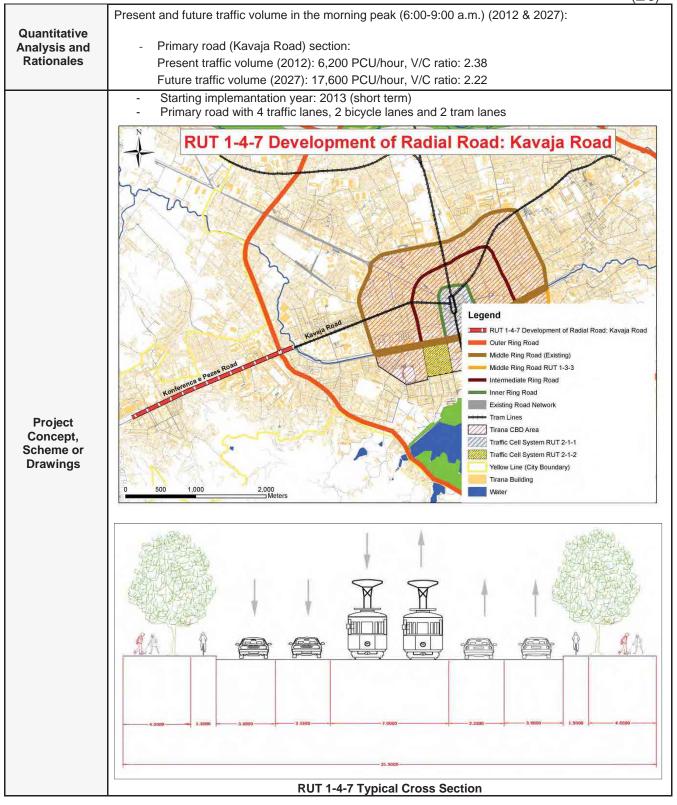

|                                       |                |                          |  |
|                  |                                                                                                                                                   | 3) Pollution - Air pollution: A - Noise and vibration: B                                                                                                                                                                                                                           |                                                                                                                            |                                  |                                       |                |                          |  |



(3/3)

|                                   |                          |                               |                                                                                                                                                                                                     |      | \ /   |  |  |
|-----------------------------------|--------------------------|-------------------------------|-----------------------------------------------------------------------------------------------------------------------------------------------------------------------------------------------------|------|-------|--|--|
| Preliminary                       | Assumptions              | - Discou<br>- Econo<br>withou | uro: 139.1 (as of March 2012)<br>unt rate: 10%<br>mic benefit