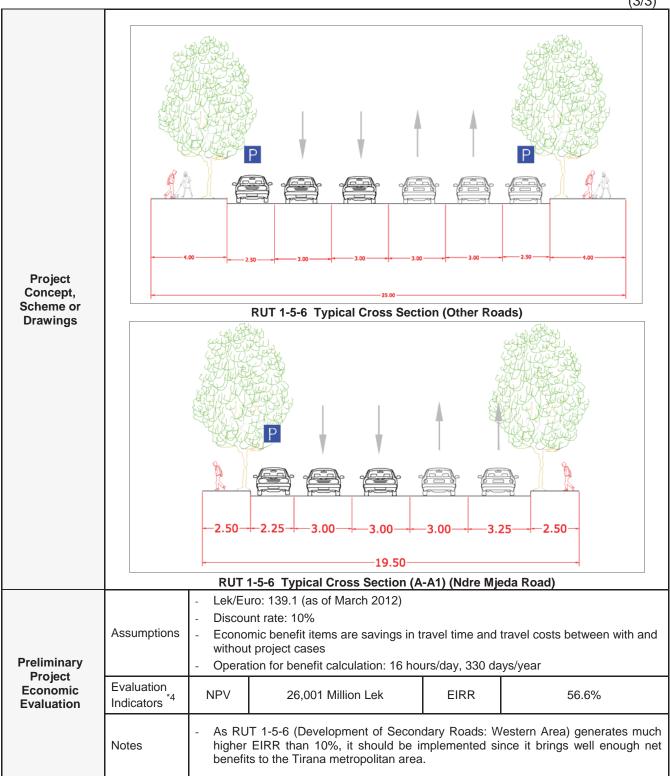

| Pollution     Air pollution: B     Noise and vibration: B                                                                                                                                                              |                                                                             |                                                                            |                                                                      |                                                             |                                                                                                      |  |



(3/3)



## Notes:

- **Type of Project**: types of support to be required are presented:
  - Technical Assistance (TA); Financial Assistance (FA) and/or Private Participation (PP)
- Rated as A: Must; B: Highly Required; C: Needed; D: Conditional; and Non: Not Necessary
- Negative Impact in Environmental Considerations: Rated as A: Serious; B: Some; C: Negligible
- NPV: Net Present Value; EIRR: Economic Internal Rate of Return

No.22 (1/3)

| No.22            |                                                              |                                                                                                                                                                                                                 |