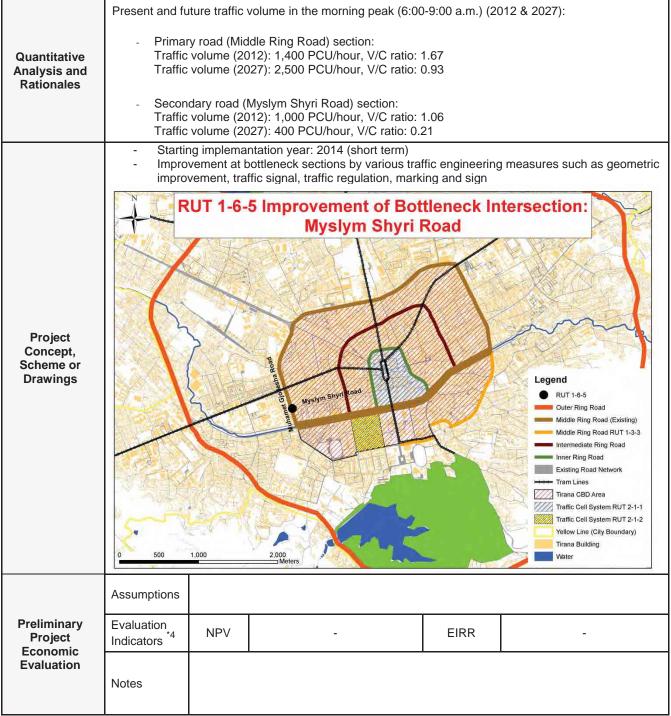

# **Road and Urban Transport Sector**

(3/3)

|                                   |                             |                                                        |                                                                                                                                                                                     |      | (6/6) |  |
|-----------------------------------|-----------------------------|--------------------------------------------------------|-------------------------------------------------------------------------------------------------------------------------------------------------------------------------------------|------|-------|--|
| Preliminary                       | Assumptions                 | <ul><li>Discou</li><li>Econor</li><li>withou</li></ul> | uro: 139.1 (as of March 2012)<br>unt rate: 10%<br>mic benefit items are savings in t<br>t project cases<br>tion for benefit calculation: 16 hou                                     |      |       |  |
| Project<br>Economic<br>Evaluation | Evaluation<br>Indicators *4 | NPV                                                    | 11,063 Million Lek                                                                                                                                                                  | EIRR | 26.9% |  |
|                                   | Notes                       | EIRR t                                                 | As RUT 1-1-1 (Northern Extension of the Main Boulevard - Part 1) generates hig EIRR than 10%, it should be implemented since it brings net benefits to the Tirar metropolitan area. |      |       |  |