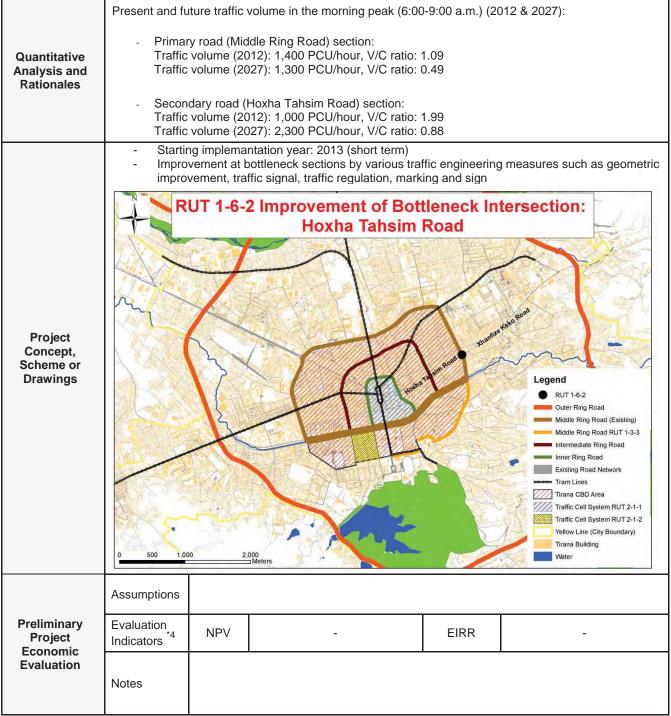

|                                 |  |
|                    | onmental<br>lerations <sup>*3</sup> | Natural Environment     Negative impact: C                                                                             |                                                                |                                   |                              |                           |                                 |  |
|                    |                                     | 3) Pollution - Air pollution: B - Noise and vibration: B                                                               |                                                                |                                   |                              |                           |                                 |  |



- 1: **Type of Project**: types of support to be required are presented:
  - Technical Assistance (TA); Financial Assistance (FA) and/or Private Participation (PP)
- \*2: Rated as A: Must; B: Highly Required; C: Needed; D: Conditional; and Non: Not Necessary
- 3: Negative Impact in Environmental Considerations: Rated as A: Serious; B: Some; C: Negligible
- \*4: NPV: Net Present Value; EIRR: Economic Internal Rate of Return

No.26 (1/2)

| No.26                                                                                                                                                                                                                                                                                                       |                                     |