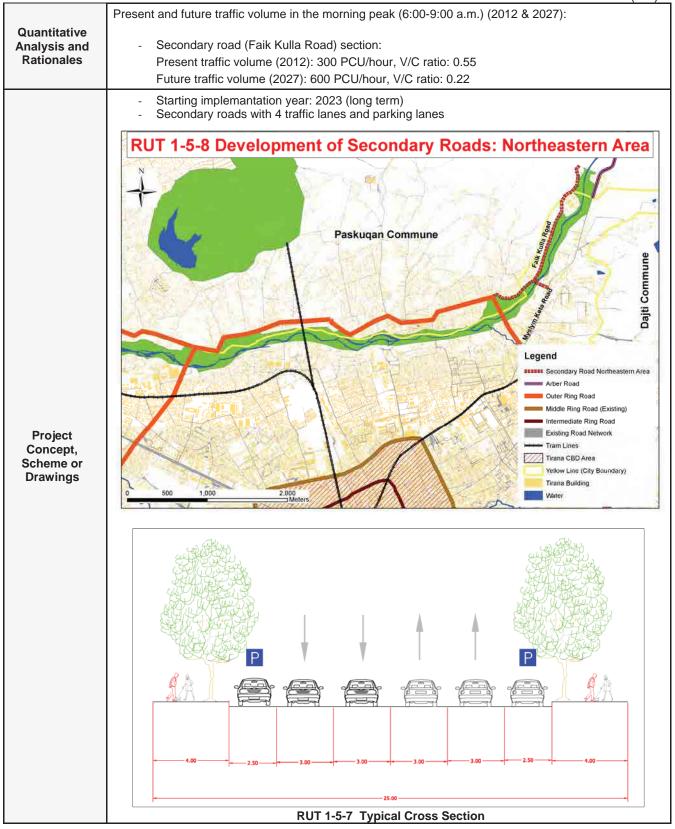

|                                       |                                               |          |                                         |  |
|                                                              |                                     | Pollution     Air pollution: B     Noise and vibration: B                                                                                                                                                                                                                                                                                                     |                                  |                                       |                                               |          |                                         |  |

(2/3)



# **Road and Urban Transport Sector**

(3/3)

|                                   |                             |                                                        |                                                                                                                                   |                | (0/0)                        |  |  |  |
|-----------------------------------|-----------------------------|--------------------------------------------------------|-----------------------------------------------------------------------------------------------------------------------------------|----------------|------------------------------|--|--|--|
| Preliminary                       | Assumptions                 | <ul><li>Discou</li><li>Econor</li><li>withou</li></ul> |