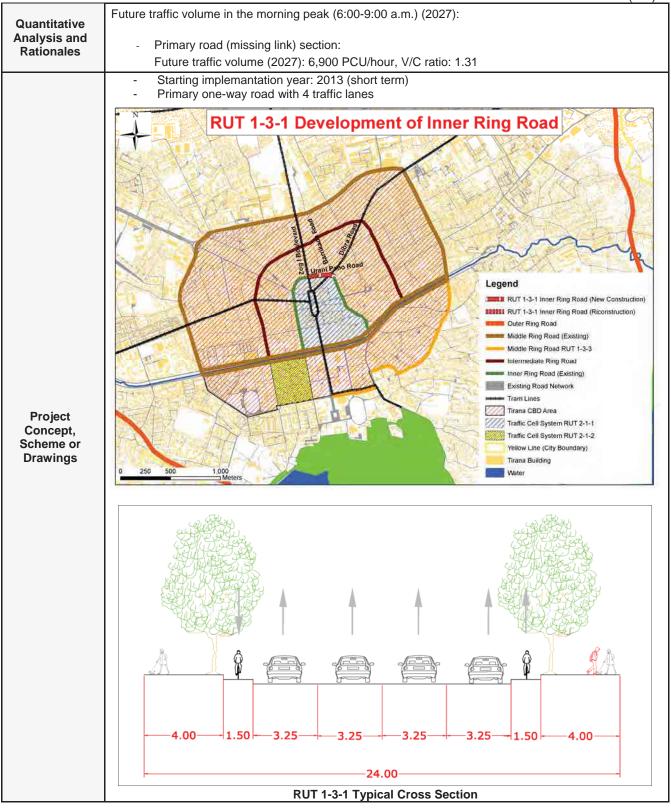

|                            |                     |                          |
|                                                                                                                                                                                                                                                                   |                                     | 3) Pollution - Air pollution: B - Noise and vibration: B                                                             |                                                   |                                                                                                                     |                            |                     |                          |



# **Road and Urban Transport Sector**

(3/3)

|                                   |                          |                                                                                                                                                                                         |                                                                                                                                 |  | \ / |  |  |
|-----------------------------------|--------------------------|-----------------------------------------------------------------------------------------------------------------------------------------------------------------------------------------|----------------------------------------------------------------------------------------------------------