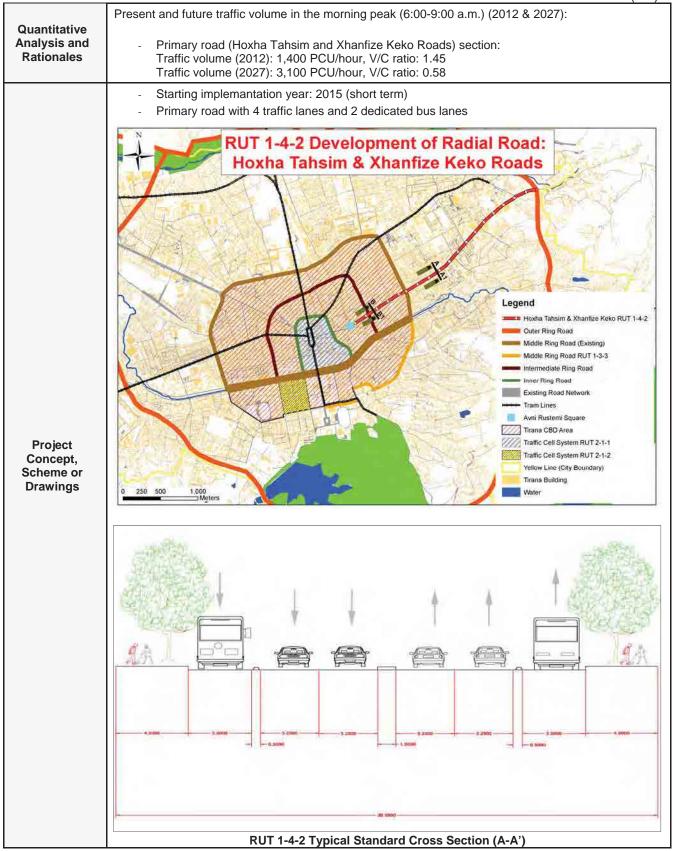

|                                        |                            | il works          | and resource from                   |  |
| Enviro<br>Consid                                                                                                                                                                                                                                                              | onmental<br>lerations <sup>*3</sup> | 1) Social Environment - Resettlement needed: A - Splitting community: C  2) Natural Environment - Negative impact: B  3) Pollution - Air pollution: A - Noise and vibration: B |                                       |                                        |                            |                   |                                     |  |



|                                              |                          |                                                                                                                                                                                                                                                                                                                                  | (3/3)  |
|----------------------------------------------|--------------------------|---------------------------------------------------------------------------------------------------------------------------------------------------------------------------------------------------------------------------------------------------------------------------------------------------------------------------