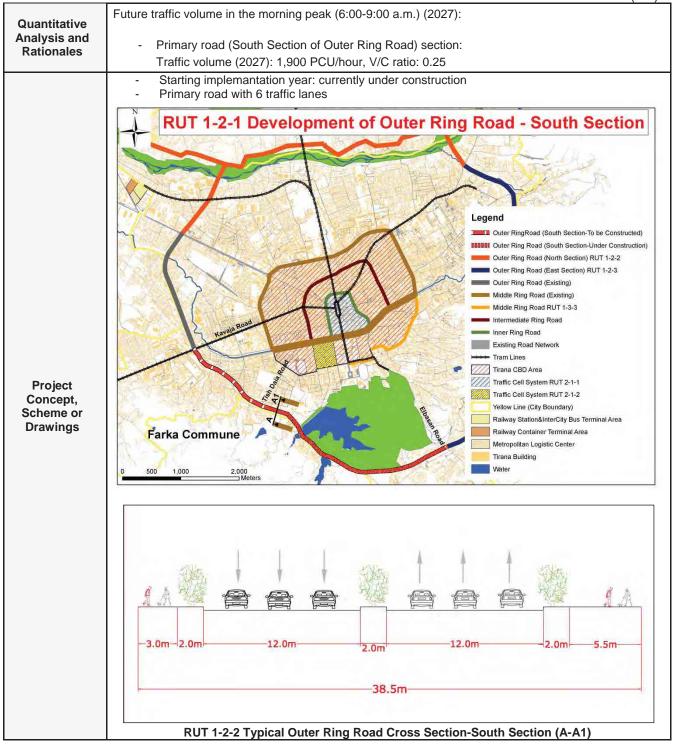

No.03 (1/3)

| No.03            |                                                                |                                                                                                                                                            |                                                      |                                                              |                                                |                                   | (1/3)                                |  |
|------------------|----------------------------------------------------------------|------------------------------------------------------------------------------------------------------------------------------------------------------------|------------------------------------------------------|--------------------------------------------------------------|------------------------------------------------|-----------------------------------|--------------------------------------|--|
| Code             |                                                                | Name of Project                                                                                                                                            | Type of<br>Project <sup>*1</sup>                     | Executing A                                                  | gencies                                        | Relevant<br>Organizations         |                                      |  |
| RUT<br>1-2-1     | Develo                                                         | pment of Outer Ring Road -<br>South Section                                                                                                                | TA.FA                                                |                                                              | funicipality of Tirana<br>Central Government   |                                   | mmune of Farka                       |  |
|                  |                                                                | Project Description                                                                                                                                        | n                                                    |                                                              | Investn                                        | nent Co                           | st (Mill. ALL)                       |  |
|                  |                                                                | Development of the south se                                                                                                                                | Preparation                                          |                                                              | 55.8                                           |                                   |                                      |  |
|                  | Main<br>ectives                                                | already under construction.<br>Ring Road is expected to b                                                                                                  | Initial Invest                                       | ment                                                         | 3,156.5                                        |                                   |                                      |  |
| ,                |                                                                | traffic over the entire road net<br>the traffic congestion. It is als                                                                                      |                                                      |                                                              | Recurrent C<br>Cost (Per Y                     |                                   | 6.0                                  |  |
|                  |                                                                | RUT 1-2-1 Development of O<br>Project Length = 5.5 Km (Total                                                                                               |                                                      |                                                              | Time Hori                                      | zon for                           | the Completion                       |  |
|                  |                                                                | <ul> <li>New Construction, L</li> </ul>                                                                                                                    | enath = 5.5 Km                                       |                                                              | Preparatory                                    |                                   |                                      |  |
|                  | orojects                                                       |                                                                                                                                                            | struction = 3.78 k                                   | ζm                                                           | Main Work                                      |                                   | 3 years                              |  |
| Comp             | onents                                                         | o To be Cons                                                                                                                                               | structed = 1.72 K                                    | m                                                            |                                                |                                   |                                      |  |
|                  |                                                                | RUT 1-2-1 is one of the Projects that are under process and the work for the first section can be considered as almost finished.                           |                                                      |                                                              |                                                | Years                             | 2015                                 |  |
| Exp<br>Benef     | Expected Beneficiaries Citizens of Tirana metropolitan area Pr |                                                                                                                                                            |                                                      | Related/Linked Projects (Project Codes)  RUT 1-2-3 RUT 1-4-3 |                                                |                                   |                                      |  |
| Loca             | oject<br>ition or<br>age Area                                  | Southern extension of Tirana<br>Outer Ring Road, to the east<br>connections with the primary<br>area, the Commune of Fark<br>boundary to the west, and Ell | is connected wit<br>roads such as k<br>a can be cons | h the new east se<br>Kavaja, Elbasan, a<br>idered as a boul  | ection of Oute<br>and Medar Sh<br>ndary to the | r Ring R<br>itylla Ro<br>south, I | oad. It also makes ads. For coverage |  |
|                  |                                                                | Relevance to National Polic                                                                                                                                | y Relevance                                          | to the Tirana Re                                             | gulatory Plar                                  |                                   | Existing Polices                     |  |
| Ratio            | onales                                                         | Support the Development of the Economy                                                                                                                     |                                                      | Ecologically and Entropy of Road Network                     | ,                                              |                                   | able City"<br>Supports Economic      |  |
| Private          | e Sector                                                       | PPP                                                                                                                                                        | Communiti                                            | es Involvement                                               | Other                                          |                                   | r Parties                            |  |
| Involv           | rement <sup>2</sup>                                            | Non                                                                                                                                                        |                                                      | В                                                            | С                                              |                                   |                                      |  |
|                  | ssity of<br>ernal                                              | Technical Assistance                                                                                                                                       | Financia                                             | I Assistance                                                 | Cooperation wit                                |                                   | h Private Sector                     |  |
|                  | ports                                                          | С                                                                                                                                                          |                                                      | С                                                            | D                                              |                                   | )                                    |  |
| Alloca           | ource<br>ation for<br>Project                                  | Resource from the Central expropriation.                                                                                                                   | Government will                                      | l be allocated fo                                            | r the require                                  | d civil v                         | vorks and for land                   |  |
|                  |                                                                | Social Environment     Resettlement needed: A     Splitting community: C                                                                                   |                                                      |                                                              |                                                |                                   |                                      |  |
| Enviro<br>Consid | onmental<br>lerations <sup>*3</sup>                            | Natural Environment     Negative impact: A                                                                                                                 |                                                      |                                                              |                                                |                                   |                                      |  |
|                  |                                                                | Pollution     Air pollution: A     Noise and vibration: B                                                                                                  |                                                      |                                                              |                                                |                                   |                                      |  |