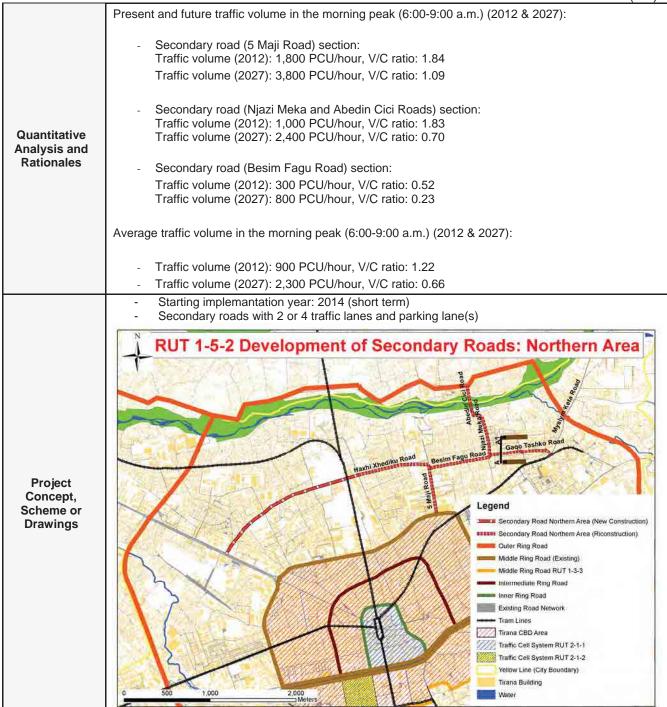

|                                                                                                              |                                                                                                                                                                                                                            |                                                                                                |                                                                                                |                                                                                                           |



(3/3)



- **Type of Project**: types of support to be required are presented:
  - Technical Assistance (TA); Financial Assistance (FA) and/or Private Participation (PP)
- Rated as A: Must; B: Highly Required; C: Needed; D: Conditional; and Non: Not Necessary
- Negative Impact in Environmental Considerations: Rated as A: Serious; B: Some; C: Negligible
- NPV: Net Present Value; EIRR: Economic Internal Rate of Return

No.18 (1/4)

| No.18        |