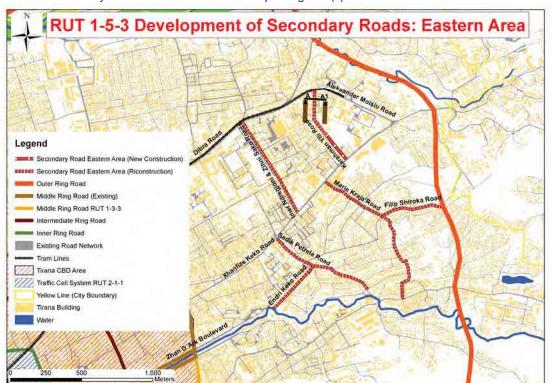

ja Road) section:
   Traffic volume (2012): 700 PCU/hour, V/C ratio: 1.36
   Traffic volume (2027): 2,700 PCU/hour, V/C ratio: 0.77
- Secondary road (Filip Shiroka Road) section:
   Traffic volume (2027): 1,800 PCU/hour, V/C ratio: 0.51
- Secondary road (Sadik Petrela Road) section:
   Traffic volume (2012): 300 PCU/hour, V/C ratio: 0.63
   Traffic volume (2027): 4,400 PCU/hour, V/C ratio: 1.26
- Secondary road (Endri Keko Road) section:
   Traffic volume (2027): 4,600 PCU/hour, V/C ratio: 1.32

Average traffic volume in the morning peak (6:00-9:00 a.m.) (2012 & 2027):

- Traffic volume (2012): 600 PCU/hour, V/C ratio: 0.94
- Traffic volume (2027): 2,200 PCU/hour, V/C ratio: 0.64
- Starting implementation year: 2018 (medium term)
- Secondary roads with 4 traffic lanes and parking lane(s)



Project Concept, Scheme or Drawings

Quantitative Analysis and

Rationales

(3/4)RUT 1-5-3 Typical Cross Section (Imer Ndregjoni & Zihni Sako Roads) Project Concept, Scheme or **Drawings** -3.00 -3.00 -19.50-RUT 1-5-3 Typical Cross Section (A-A1) (Karahman YIIi Road) **-3.25**--3.00-−3.00— **-18.50**---**RUT 1-5-3 Typical Cross Section (Other Roads)** 

(4/4)

| Preliminary<br>Project<br>Economic<br>Evaluation | Assumptions                 | - Discou<br>- Econo<br>withou                                                                                                                                                                  | <ul> <li>Lek/Euro: 139.1 (as of March 2012)</li> <li>Discount rate: 10%</li> <li>Economic benefit items are savings in travel time and travel costs between wit