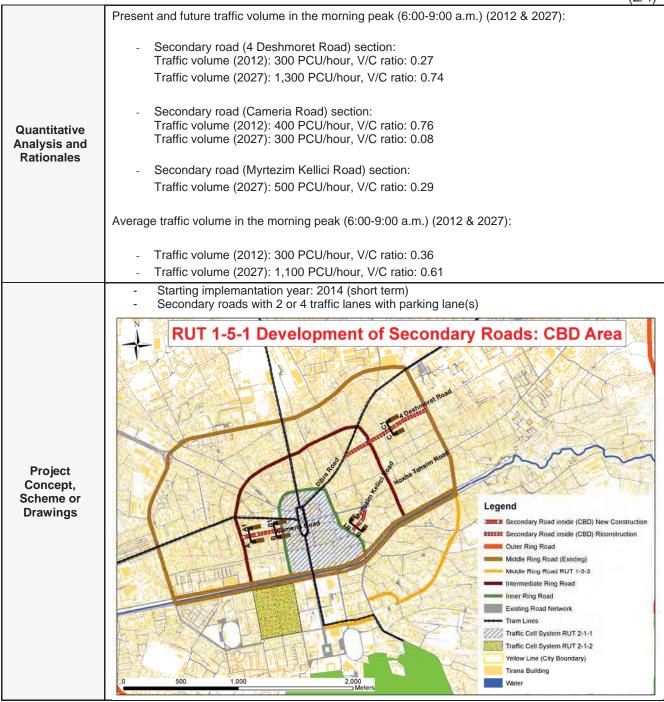

|                                            | Pollution     Air pollution: B     Noise and vibration: B                                                                 |                                                                                                                                                                                                                                                                                                                                                                                                                                                            |                            |                     |          |                                                             |

(2/4)







(4/4)

|                             |                          |                               |                                                                                                                                                                                |                                                     | (-1/-1)                                                                                |
|-----------------------------|--------------------------|-------------------------------|--------------------------------------------------------------------------------------------------------------------------------------------------------------------------------|-----------------------------------------------------|-------------------------------------------------------