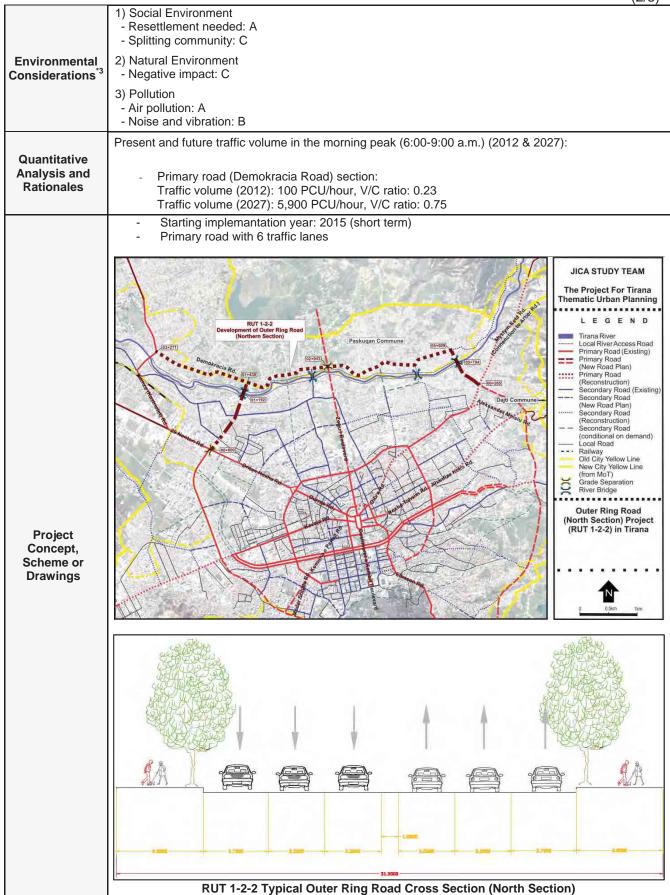

| No.04 |  | (1/3) |
|-------|--|-------|
|       |  |       |

| Code                       |                               | Name of Project                                                                                                                                                                                                                                                | Type of Project *1                                                                                                                             | Executing A                                                                                              | gencies                                                                    | Relevant Organizations                                                     |                                                                                                                              |  |
|----------------------------|-------------------------------|----------------------------------------------------------------------------------------------------------------------------------------------------------------------------------------------------------------------------------------------------------------|------------------------------------------------------------------------------------------------------------------------------------------------|----------------------------------------------------------------------------------------------------------|----------------------------------------------------------------------------|----------------------------------------------------------------------------|------------------------------------------------------------------------------------------------------------------------------|--|
| RUT<br>1-2-2               |                               | pment of Outer Ring Road -<br>North Section<br>ith River Access Road)                                                                                                                                                                                          | TA. FA                                                                                                                                         | Municipality<br>Central Gov                                                                              |                                                                            | Com                                                                        | mune of Paskuqan                                                                                                             |  |
|                            |                               | Project Description                                                                                                                                                                                                                                            | n                                                                                                                                              |                                                                                                          | Investn                                                                    | nent Co                                                                    | ost (Mill. ALL)                                                                                                              |  |
|                            |                               | Development of the north se one of the priority projects of                                                                                                                                                                                                    | this study. The                                                                                                                                | north section of                                                                                         | Preparation                                                                | Preparation 367.6 (Inc. 70.8 for access ro                                 |                                                                                                                              |  |
|                            | Main<br>ectives               | the Outer Ring Road is expe-<br>of the traffic over the entir<br>alleviation of the traffic con-<br>freight corridor. Along with                                                                                                                               | e road network<br>gestion. It is als                                                                                                           | in Tirana and o an important                                                                             | Initial Invest                                                             | ment                                                                       | 17,936.6<br>(Incl. 6,124.8 for<br>river access road)                                                                         |  |
|                            |                               | River, it is also preferred to p the embankment of the river.                                                                                                                                                                                                  |                                                                                                                                                |                                                                                                          | Recurrent O<br>Cost (Per Y                                                 |                                                                            | 38.7<br>(Incl. 17.1 for river access road)                                                                                   |  |
|                            |                               | RUT 1-2-2 Development of O<br>Project Length = 8.08 Km (To                                                                                                                                                                                                     |                                                                                                                                                |                                                                                                          | Time Hori                                                                  | zon for                                                                    | the Completion                                                                                                               |  |
|                            |                               | - New Construction, L                                                                                                                                                                                                                                          | enath = 2 19 Km                                                                                                                                |                                                                                                          | Preparatory                                                                |                                                                            | 1 year                                                                                                                       |  |
| Cult ii                    |                               | - Reconstruction, Len                                                                                                                                                                                                                                          | -                                                                                                                                              |                                                                                                          | Main Work                                                                  |                                                                            | 4 years                                                                                                                      |  |
| Sub-projects<br>Components |                               | - River Access Road,  RUT 1-2-2 is the only Project 1, since the traffic demand of Road is expected to be small                                                                                                                                                | Expected<br>Completion Years                                                                                                                   |                                                                                                          | 2018                                                                       |                                                                            |                                                                                                                              |  |
|                            | ected<br>ficiaries            | Citizens of Tirana metropolita                                                                                                                                                                                                                                 | n area                                                                                                                                         |                                                                                                          | Related/Linked<br>Projects<br>(Project Codes)                              |                                                                            | RUT 1-1-1<br>RUT 1-1-2<br>RUT 1-2-3                                                                                          |  |
| Loca                       | oject<br>ition or<br>age Area | Northern extension of the T existing Outer Ring Road, to also makes connections with Road, which will serve as a genthe west section of Demokrincludes the local access road and Kamza (Kastriotet) as a boundary to the north Commune of Dajti as a boundary. | the east is connected the primary roll that the primary roll tateway to norther acia Road betwads along the Tacad. For cover, the Municipality | nected with the nads such as Tiral astern Albania areen Outer Ringirana River betworage area, the Co     | ew east sectiona Main (Zoond Macedonia and Kamza een the east ommune of Pa | on of C<br>gu I) Bo<br>. The p<br>(Kastric<br>section<br>askuqar<br>to the | Outer Ring Road. It bullevard and Arber broject also includes otet) Roads. It also in of the Outer Ring in can be considered |  |
|                            |                               | Relevance to National Police                                                                                                                                                                                                                                   | y Relevance                                                                                                                                    | to the Tirana Re                                                                                         | gulatory Plan                                                              | and/o                                                                      | r Existing Polices                                                                                                           |  |
| Ratio                      | onales                        | Support the Development o the Economy                                                                                                                                                                                                                          | t I                                                                                                                                            | "Ecologically and Economically Sustainable City" hancement of Road Network Capacity that Supports Econom |                                                                            |                                                                            |                                                                                                                              |  |
|                            | e Sector                      | PPP                                                                                                                                                                                                                                                            | Communiti                                                                                                                                      | es Involvement                                                                                           |                                                                            | Other                                                                      | Parties                                                                                                                      |  |
| Involv                     | rement <sup>*2</sup>          | Non                                                                                                                                                                                                                                                            |                                                                                                                                                | В                                                                                                        |                                                                            |                                                                            | С                                                                                                                            |  |
|                            | ssity of<br>ernal             | Technical Assistance                                                                                                                                                                                                                                           | Financia                                                                                                                                       | I Assistance                                                                                             | Coopera                                                                    | tion wi                                                                    | th Private Sector                                                                                                            |  |
|                            | ports                         | С                                                                                                                                                                                                                                                              |                                                                                                                                                | В                                                                                                        |                                                                            |                                                                            | D                                                                                                                            |  |
| Alloca                     | ource<br>ation for<br>Project | Resource from the Municipality of Tirana or the Central Government will be allocated for the required civil works and resource from the Central Government budget will be allocated for land expropriation.                                                    |                                                                                                                                                |                                                                                                          |                                                                            |                                                                            |                                                                                                                              |  |

(3/3)

|                                              |                          |                                                                                                                                                                                                                                                                               |                                            |               | (3/3)              |  |  |
|----------------------------------------------|--------------------------|-------------------------------------------------------------------------------------------------------------------------------------------------------------------------------------------------------------------------------------------------------------------------------|--------------------------------------------|---------------|--------------------|--|--|
| Project<br>Concept,<br>Scheme or<br>Drawings | 2.0m                     | - 2000                                                                                                                                                                                                                                                                        | 49.8m 69.8m pical Cross Section of an Acce | ss Road along | g the Tirana River |  |  |
| Preliminary                                  | Assumptions              | <ul> <li>Lek/Euro: 139.1 (as of March 2012)</li> <li>Discount rate: 10%</li> <li>Economic benefit items are savings in travel time and travel costs between with and without project cases</li> <li>Operation for benefit calculation: 16 hours/day, 330 days/year</li> </ul> |                                            |               |                    |  |  |
| Project<br>Economic<br>Evaluation            | Evaluation Indicators *4 | NPV                                                                                                                                                                                                                                                                           | 165,334 Million Lek                        | EIRR          | 52.1%              |  |  |
|                                              | Notes                    | <ul> <li>As RUT 1-2-2 (Development of Outer Ring Road (North Section)) generates much<br/>higher EIRR than 10%, it should be implemented since it brings well enough net<br/>benefits to the Tirana metropolitan area.</li> </ul>                                             |                                            |               |                    |  |  |