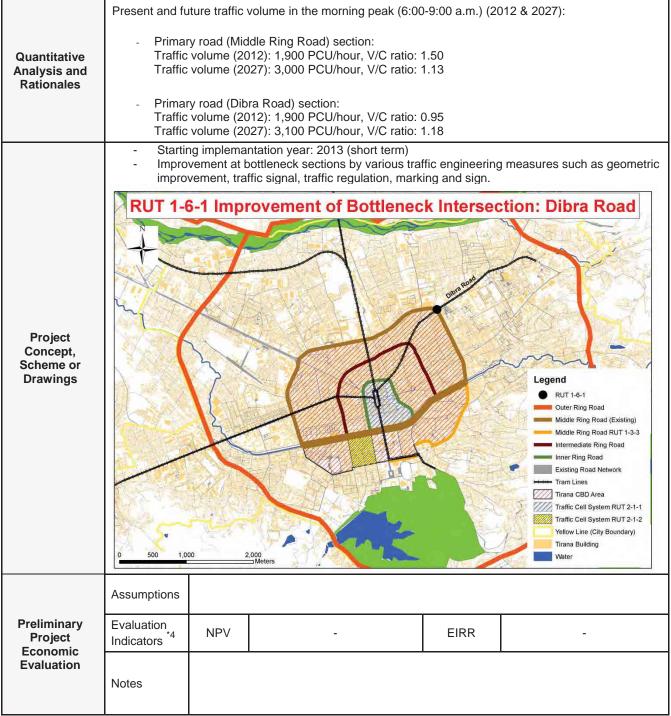

|                                             |                                   |                            |                           |                                 |  |
|              |                                     | 3) Pollution - Air pollution: B - Noise and vibration: B                                                                                                                                                                                 |                                             |                                   |                            |                           |                                 |  |



- 1: **Type of Project**: types of support to be required are presented:
  - Technical Assistance (TA); Financial Assistance (FA) and/or Private Participation (PP)
- \*2: Rated as A: Must; B: Highly Required; C: Needed; D: Conditional; and Non: Not Necessary
- 3: Negative Impact in Environmental Considerations: Rated as A: Serious; B: Some; C: Negligible
- \*4: NPV: Net Present Value; EIRR: Economic Internal Rate of Return

No.25 (1/2)

| No.25              |                                     |                                                                                                                        |                                                                |                                   |                              | _                         | (1/2)