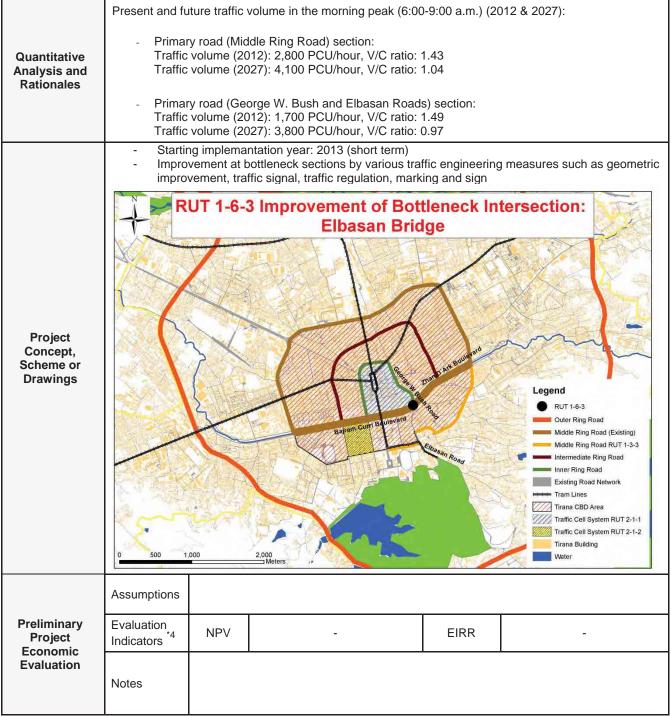

pact: C                                                   |                                  |                    |                                               |                           |                  |
|                                                                                                                                                                                                                                                                                                             |                                     | 3) Pollution - Air pollution: B - Noise and vibration: B                                     |                                  |                    |                                               |                           |                  |



- 1: **Type of Project**: types of support to be required are presented:
  - Technical Assistance (TA); Financial Assistance (FA) and/or Private Participation (PP)
- <sup>\*2</sup>: Rated as A: Must; B: Highly Required; C: Needed; D: Conditional; and Non: Not Necessary
- 3: Negative Impact in Environmental Considerations: Rated as A: Serious; B: Some; C: Negligible
- \*4: NPV: Net Present Value; EIRR: Economic Internal Rate of Return

No.27 (1/2)

| No.27                                                                                                                                                                                                                                      |                                     |