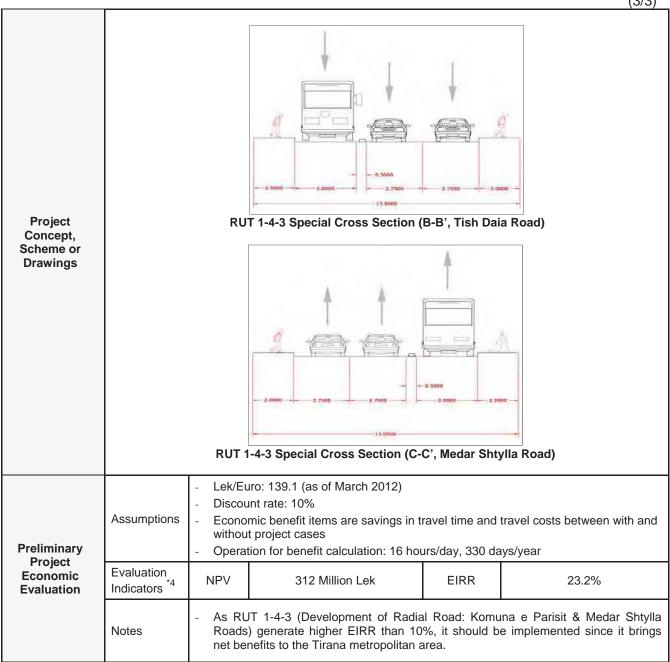

| il works | and resource from        |  |
| Enviro<br>Consid                                                                                                                                                                                                | onmental<br>derations <sup>*3</sup> | 1) Social Environment - Resettlement needed: A - Splitting community: C  2) Natural Environment - Negative impact: B  3) Pollution - Air pollution: A - Noise and vibration: B                                                                                              |                                |                                        |                                                                   |          |                          |  |



(3/3)



### Notes:

- **Type of Project**: types of support to be required are presented:
- Technical Assistance (TA); Financial Assistance (FA) and/or Private Participation (PP)
- Rated as A: Must; B: Highly Required; C: Needed; D: Conditional; and Non: Not Necessary
- Negative Impact in Environmental Considerations: Rated as A: Serious; B: Some; C: Negligible
- NPV: Net Present Value; EIRR: Economic Internal Rate of Return

No.12 (1/3)

|                                                                                                                                                                                                                                                                               |