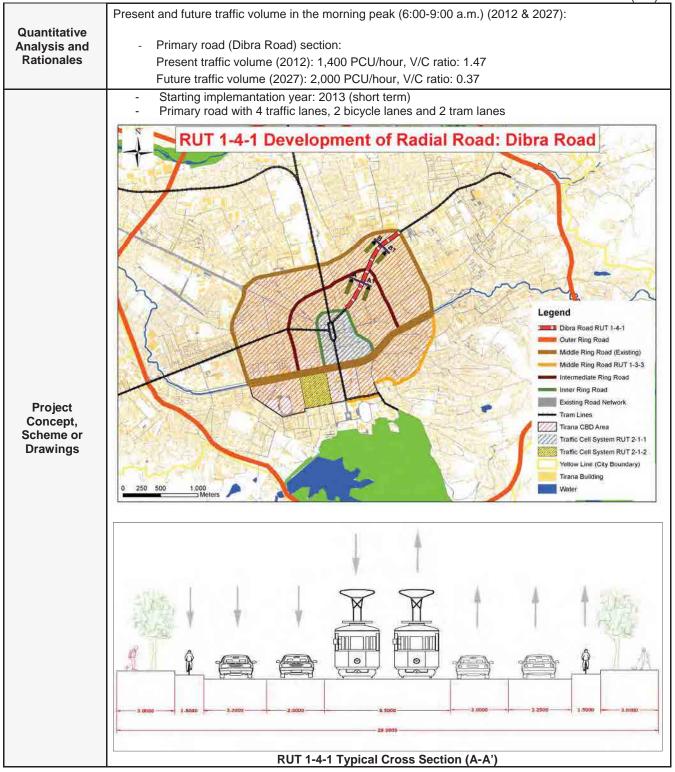

| and resource from        |  |
| Enviro<br>Consid                                                                                                                                                                                                                                                                                 | onmental<br>derations <sup>*3</sup> | 1) Social Environment - Resettlement needed: A - Splitting community: C  2) Natural Environment - Negative impact: B  3) Pollution - Air pollution: A - Noise and vibration: B |                                  |                                               |                                                                    |                                                  |                          |  |



(3/3)

| Project<br>Concept,<br>Scheme or<br>Drawings |                          | 1.000                          | 2500 - 1,0000 - 6,3000 - 25,0000 - SRUT 1-4-1 Critical Cross S                                                                               | Section (B-B')                  | 1.0000                                                   |
|----------------------------------------------|--------------------------|--------------------------------|----------------------------------------------------------------------------------------------------------------------------------------------|---------------------------------|----------------------------------------------------------|
| Preliminary<br>Project                       | Assumptions              | - Discou<br>- Econor<br>w