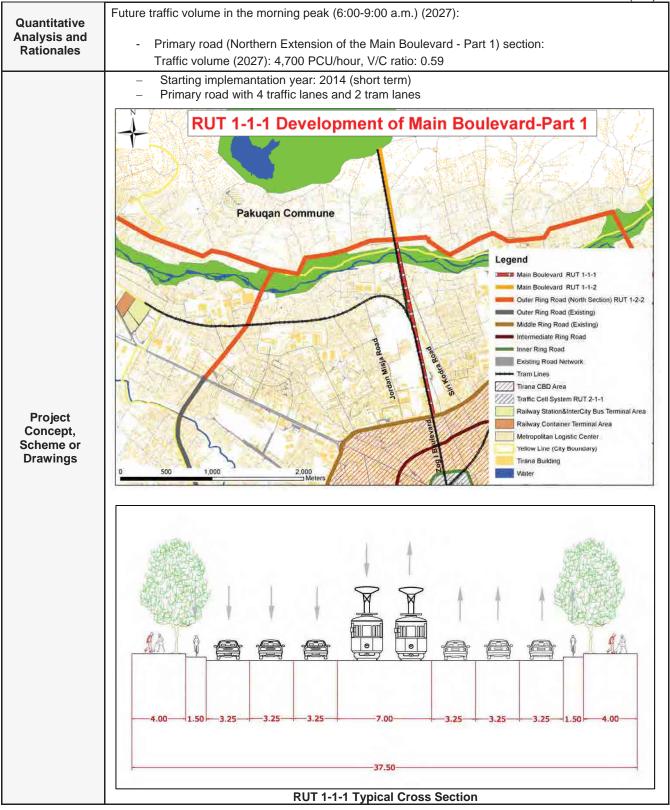

No.02 (1/3)

| No.02            |                                     |                                                                                                                                                                                |                                                                                                                                                                                                                                    |                                                        |                                          |                                              | (1/3)                                                             |  |
|------------------|-------------------------------------|--------------------------------------------------------------------------------------------------------------------------------------------------------------------------------|------------------------------------------------------------------------------------------------------------------------------------------------------------------------------------------------------------------------------------|--------------------------------------------------------|------------------------------------------|----------------------------------------------|-------------------------------------------------------------------|--|
| Code             |                                     | Name of Project                                                                                                                                                                | Type of<br>Project *1                                                                                                                                                                                                              | Executing A                                            | Executing Agencies                       |                                              | Relevant<br>Organizations                                         |  |
| RUT<br>1-1-2     |                                     | rthern Extension of the<br>ain Boulevard - Part 2                                                                                                                              | TA. FA                                                                                                                                                                                                                             | Municipality                                           | of Tirana                                | Comr                                         | Commune of Paskuqan                                               |  |
|                  |                                     | Project Description                                                                                                                                                            | n                                                                                                                                                                                                                                  | !                                                      | Investn                                  | nent Co                                      | st (Mill. ALL)                                                    |  |
|                  |                                     | Part 2 of the extension of described also in the proj                                                                                                                          |                                                                                                                                                                                                                                    |                                                        | Preparation                              |                                              | 22.3                                                              |  |
|                  | Main                                | extension of the Boulevard - priority development area in                                                                                                                      | part 1), will sup                                                                                                                                                                                                                  | port the largest                                       | Initial Invest                           | ment                                         | 818.6                                                             |  |
|                  | Main<br>ectives                     | a new downtown area of<br>Boulevard will serve to con<br>Tirana Main Boulevard. It wi                                                                                          | a new downtown area of the city. The extension of the Boulevard will serve to complete the missing link of the Tirana Main Boulevard. It will also support the improvement of the public transport system, that is, development of |                                                        |                                          |                                              | 2.8                                                               |  |
|                  |                                     | RUT 1-1-2 Northern Extensio<br>Project Length = 1.04 Km (To                                                                                                                    |                                                                                                                                                                                                                                    |                                                        | Time Hori                                | zon for                                      | the Completion                                                    |  |
| Sub-r            | orojects                            | <ul> <li>New Construction, L</li> </ul>                                                                                                                                        | ength = 1.04 Km                                                                                                                                                                                                                    | ı                                                      | Preparatory                              |                                              | 1 year                                                            |  |
|                  | ponents                             | ,                                                                                                                                                                              | S                                                                                                                                                                                                                                  |                                                        | Main Work                                |                                              | 2 years                                                           |  |
|                  |                                     |                                                                                                                                                                                | Expected 2020 Completion Years                                                                                                                                                                                                     |                                                        | 2020                                     |                                              |                                                                   |  |
|                  | ected<br>ficiaries                  | Citizens of Tirana metropolita                                                                                                                                                 | Tirana metropolitan area                                                                                                                                                                                                           |                                                        |                                          |                                              | RUT 1-1-1<br>RUT 3-1-3                                            |  |
| Loca             | oject<br>Ition or<br>age Area       | Northern extension of the Ma of Outer Ring Road. For counorth. For this project one mextension of the Main Boulev environmental reasons. For considered.                       | rerage area, Pas<br>nore alternative vard through Pas                                                                                                                                                                              | kuqan Park area<br>was also analyze<br>kuqan Park. The | can be consided during the second altern | dered as<br>study, s<br>native wa<br>nmune o | s a boundary to the<br>supposing a further<br>as not accepted for |  |
|                  |                                     | Relevance to National Police                                                                                                                                                   | y Relevance                                                                                                                                                                                                                        | to the Tirana Re                                       | gulatory Plar                            |                                              | Existing Polices                                                  |  |
| Ratio            | onales                              | Support the Development o the Economy                                                                                                                                          | †                                                                                                                                                                                                                                  | Ecologically and E<br>nt of Road Netwo                 | •                                        |                                              | •                                                                 |  |
| Private          | e Sector                            | PPP                                                                                                                                                                            | Communiti                                                                                                                                                                                                                          | es Involvement                                         |                                          | Other Parties                                |                                                                   |  |
| Involv           | ement <sup>*2</sup>                 | Non                                                                                                                                                                            |                                                                                                                                                                                                                                    | В                                                      |                                          | (                                            |                                                                   |  |
|                  | ssity of<br>ternal                  | Technical Assistance                                                                                                                                                           | Financia                                                                                                                                                                                                                           | I Assistance                                           | Coopera                                  | tion wit                                     | h Private Sector                                                  |  |
|                  | ports                               | С                                                                                                                                                                              |                                                                                                                                                                                                                                    | В                                                      |                                          | [                                            | )                                                                 |  |
| Alloca           | ource<br>ation for<br>Project       | Resource from Municipality o<br>Central Government will be a                                                                                                                   |                                                                                                                                                                                                                                    |                                                        | quired civil wo                          | orks and                                     | I resource from the                                               |  |
| Enviro<br>Consid | onmental<br>derations <sup>*3</sup> | 1) Social Environment - Resettlement needed: A - Splitting community: C  2) Natural Environment - Negative impact: B  3) Pollution - Air pollution: B - Noise and vibration: B |                                                                                                                                                                                                                                    |                                                        |                                          |                                              |                                                                   |  |

No.03 (1/3)

| No.03            |                                                                |                                                                                                                                                            |                                                      |                                                              |                                                |                                   | (1/3)                                |  |
|------------------|----------------------------------------------------------------|------------------------------------------------------------------------------------------------------------------------------------------------------------|------------------------------------------------------|--------------------------------------------------------------|------------------------------------------------|-----------------------------------|--------------------------------------|--|
| Code             |                                                                | Name of Project                                                                                                                                            | Type of<br>Project <sup>*1</sup>                     | Executing A                                                  | gencies                                        | Relevant<br>Organizations         |                                      |  |
| RUT<br>1-2-1     | Develo                                                         | pment of Outer Ring Road -<br>South Section                                                                                                                | TA.FA                                                |                                                              | funicipality of Tirana<br>Central Government   |                                   | mmune of Farka                       |  |
|                  |                                                                | Project Description                                                                                                                                        | n                                                    |                                                              | Investn                                        | nent Co                           | st (Mill. ALL)                       |  |
|                  |                                                                | Development of the south se                                                                                                                                | Preparation                                          |                                                              | 55.8                                           |                                   |                                      |  |
|                  | Main<br>ectives                                                | already under construction.<br>Ring Road is expected to b                                                                                                  | Initial Invest                                       | ment                                                         | 3,156.5                                        |                                   |                                      |  |
| ,                |                                                                | traffic over the entire road net<br>the traffic congestion. It is als                                                                                      |                                                      |                                                              | Recurrent C<br>Cost (Per Y                     |                                   | 6.0                                  |  |
|                  |                                                                | RUT 1-2-1 Development of O<br>Project Length = 5.5 Km (Total                                                                                               |                                                      |                                                              | Time Hori                                      | zon for                           | the Completion                       |  |
|                  |                                                                | <ul> <li>New Construction, L</li> </ul>                                                                                                                    | enath = 5.5 Km                                       |                                                              | Preparatory                                    |                                   |                                      |  |
|                  | orojects                                                       |                                                                                                                                                            | struction = 3.78 k                                   | ζm                                                           | Main Work                                      |                                   | 3 years                              |  |
| Comp             | onents                                                         | o To be Cons                                                                                                                                               | structed = 1.72 K                                    | m                                                            |                                                |                                   |                                      |  |
|                  |                                                                | RUT 1-2-1 is one of the Projects that are under process and the work for the first section can be considered as almost finished.                           |                                                      |                                                              |                                                | Years                             | 2015                                 |  |
| Exp<br>Benef     | Expected Beneficiaries Citizens of Tirana metropolitan area Pr |                                                                                                                                                            |                                                      | Related/Linked Projects (Project Codes)  RUT 1-2-3 RUT 1-4-3 |                                                |                                   |                                      |  |
| Loca             | oject<br>ition or<br>age Area                                  | Southern extension of Tirana<br>Outer Ring Road, to the east<br>connections with the primary<br>area, the Commune of Fark<br>boundary to the west, and Ell | is connected wit<br>roads such as k<br>a can be cons | h the new east se<br>Kavaja, Elbasan, a<br>idered as a boul  | ection of Oute<br>and Medar Sh<br>ndary to the | r Ring R<br>itylla Ro<br>south, I | oad. It also makes ads. For coverage |  |
|                  |                                                                | Relevance to National Polic                                                                                                                                | y Relevance                                          | to the Tirana Re                                             | gulatory Plar                                  |                                   | Existing Polices                     |  |
| Ratio            | onales                                                         | Support the Development of the Economy                                                                                                                     |                                                      | Ecologically and Entropy of Road Network                     | ,                                              |                                   | able City"<br>Supports Economic      |  |
| Private          | e Sector                                                       | PPP                                                                                                                                                        | Communiti                                            | es Involvement                                               | Other                                          |                                   | r Parties                            |  |
| Involv           | rement <sup>2</sup>                                            | Non                                                                                                                                                        |                                                      | В                                                            | С                                              |                                   |                                      |  |
|                  | ssity of<br>ernal                                              | Technical Assistance                                                                                                                                       | Financia                                             | I Assistance                                                 | Cooperation wit                                |                                   | h Private Sector                     |  |
|                  | ports                                                          | С                                                                                                                                                          |                                                      | С                                                            | D                                              |                                   | )                                    |  |
| Alloca           | ource<br>ation for<br>Project                                  | Resource from the Central expropriation.                                                                                                                   | Government will                                      | l be allocated fo                                            | r the require                                  | d civil v                         | vorks and for land                   |  |
|                  |                                                                | Social Environment     Resettlement needed: A     Splitting community: C                                                                                   |                                                      |                                                              |                                                |                                   |                                      |  |
| Enviro<br>Consid | onmental<br>lerations <sup>*3</sup>                            | Natural Environment     Negative impact: A                                                                                                                 |                                                      |                                                              |                                                |                                   |                                      |  |
|                  |                                                                | Pollution     Air pollution: A     Noise and vibration: B                                                                                                  |                                                      |                                                              |                                                |                                   |                                      |  |