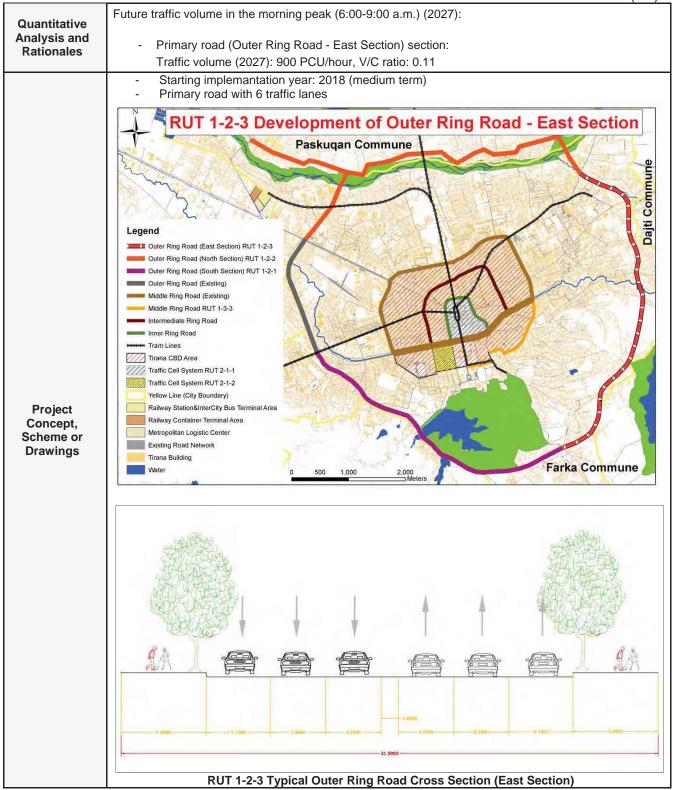

|                    |                                      |                          |  |
|                                                                                                                                            |                                     | l .                                                                                                                                                                            |                                  |                                                                                                                      |                    |                                      |                          |  |



# **Road and Urban Transport Sector**

(3/3)

| Preliminary                       | Assumptions              | - Discou<br>- Econo<br>withou | iro: 139.1 (as of March 2012)<br>int rate: 10%<br>mic benefit items are savings in t<br>t project cases<br>tion for benefit calculation: 16 hou  |                               |                              |  |
|-----------------------------------|--------------------------|-------------------------------|--------------------------------------------------------------------------------------------------------------------------------------------------|-------------------------------|------------------------------|--|
| Project<br>Economic<br>Evaluation | Evaluation Indicators *4 | NPV                           | NPV 175,048 Million Lek EIRR 47.0%