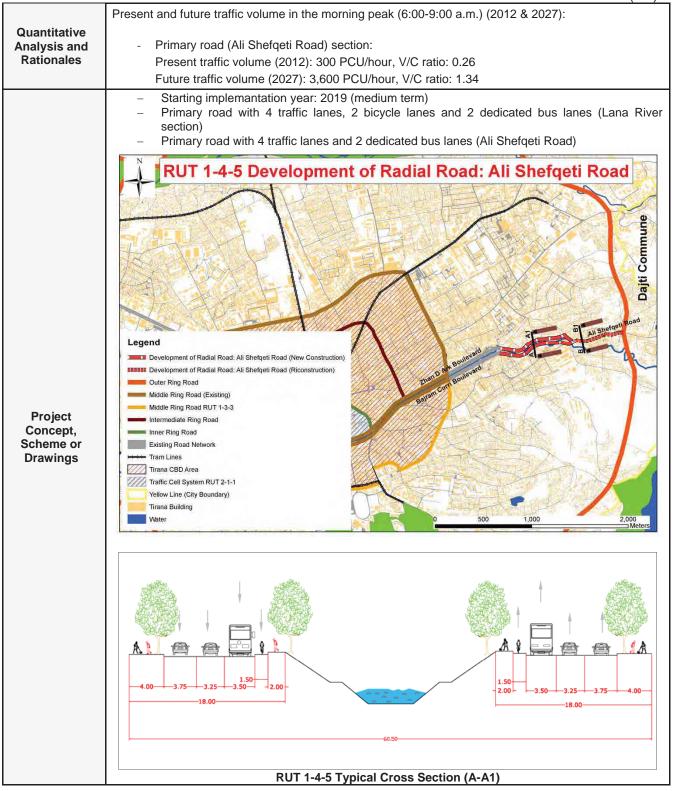

|                                           |          |                                                  |  |
|                                                                                                                                                                       |                                                | - Air pollution: A<br>- Noise and vibration: B                                                                                                                                                                                                                            |                                  |                                        |                                           |          |                                                  |  |



(3/3)

|                                              |                          |                                        |                                                                                                                                                                                                                   |                | (3/3) |  |  |
|----------------------------------------------|--------------------------|----------------------------------------|-------------------------------------------------------------------------------------------------------------------------------------------------------------------------------------------------------------------|----------------|-------|--|--|
| Project<br>Concept,<br>Scheme or<br>Drawings |