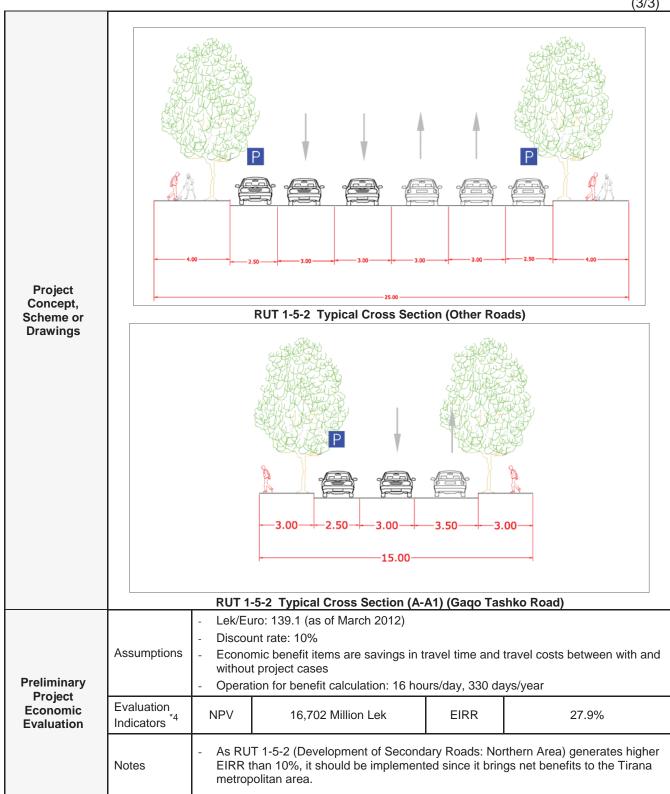

# **Road and Urban Transport Sector**

(3/3)

|                                   |                             |                                                        |                                                                                                                                                                                     |      | (6/6) |  |
|-----------------------------------|-----------------------------|--------------------------------------------------------|-------------------------------------------------------------------------------------------------------------------------------------------------------------------------------------|------|-------|--|
| Preliminary                       | Assumptions                 | <ul><li>Discou</li><li>Econor</li><li>withou</li></ul> | uro: 139.1 (as of March 2012)<br>unt rate: 10%<br>mic benefit items are savings in t<br>t project cases<br>tion for benefit calculation: 16 hou                                     |      |       |  |
| Project<br>Economic<br>Evaluation | Evaluation<br>Indicators *4 | NPV                                                    | 11,063 Million Lek                                                                                                                                                                  | EIRR | 26.9% |  |
|                                   | Notes                       | EIRR t                                                 | As RUT 1-1-1 (Northern Extension of the Main Boulevard - Part 1) generates hig EIRR than 10%, it should be implemented since it brings net benefits to the Tirar metropolitan area. |      |       |  |