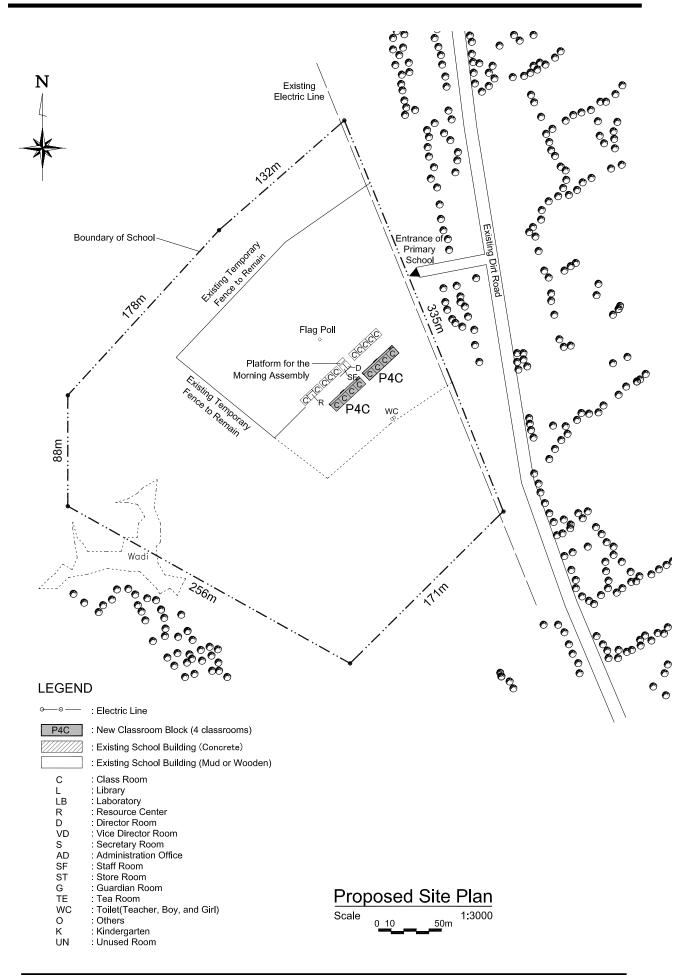

## LEGEND

| oo  | : Electric Line                            |
|-----|--------------------------------------------|
| P4C | : New Classroom Block (4 classrooms)       |
|     | : Existing School Building (Concrete)      |
|     | : Existing School Building (Mud or Wooden) |
| С   | : Class Room<br>: Library                  |
| LB  | : Laboratory                               |
| R   | : Resource Center                          |
| D   | : Director Room                            |
| VD  | : Vice Director Room                       |
| S   | : Secretary Room                           |
| AD  | : Administration Office                    |
| SF  | : Staff Room                               |
| ST  | : Store Room                               |
| G   | : Guardian Room                            |
| TE  | : Tea Room                                 |
| WC  | : Toilet(Teacher, Boy, and Girl)           |
| 0   | : Others                                   |
| K   | : Kindergarten                             |
| UN  | : Unused Room                              |

| Proposed     | Site Plan   |
|--------------|-------------|
| Scale        | 1:2000      |
| 0 <u>1</u> 0 | <u>50</u> m |