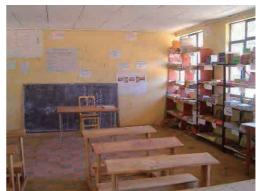

| To reduce congestion of the ful | To reduce congestion of the full-cycle school. |        |  |  |  |  |  |  |
|-------------------------------|---------------------------------|------------------------------------------------|--------|--|--|--|--|--|--|
| Facility to be<br>constructed | Expected Enrolment<br>(2014/15) | Elituro Grado Elituro Shitt                    |        |  |  |  |  |  |  |
| 8 CRs                         | 2,781                           | G1-8                                           | Double |  |  |  |  |  |  |

## Undertakings by the Ethiopian Side

| Access Road | - | Felling | Required |
|-------------|---|---------|----------|
| Others      | - |         |          |



External view of existing buildings



Inside of a classroom



Construction site



Inside of the library





# P-4 Botre Primary School

## **Basic Information**

| Level          | Grade Level | Shift  | Year of Est. | Urban/Rural |  |
|----------------|-------------|--------|--------------|-------------|--|
| Primary School | G1-8        | Double | 1963/4       | Urban       |  |

#### Educational Statistics as of 2011/12

|           | G1  | G2  | G3  | G4  | G5  | G6  | G7  | G8  | G1-8<br>Total | G1-8<br>PSR | (KG) |
|-----------|-----|-----|-----|-----|-----|-----|-----|-----|---------------|-------------|------|
| Enrolment | 425 | 343 | 325 | 287 | 487 | 543 | 396 | 554 | 3,360         | 68.6        | 212  |
| Section   | 6   | 6   | 5   | 5   | 6   | 7   | 7   | 7   | 49            | 00.0        | 2    |

### **Existing Facility**

| No.of Available CRs | No.