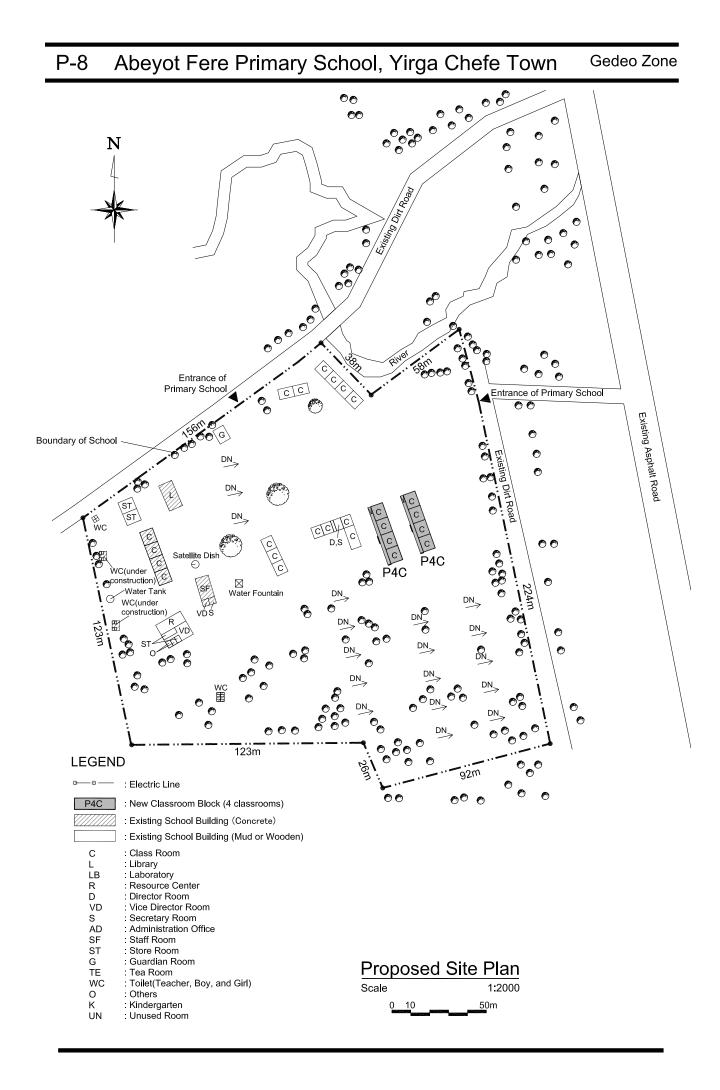

# P-8 Abeyot Fere Primary School

## LEGEND

| oo  | : Electric Line                            |
|-----|--------------------------------------------|
| P4C | : New Classroom Block (4 classrooms)       |
|     | : Existing School Building (Concrete)      |
|     | : Existing School Building (Mud or Wooden) |
| С   | : Class Room<br>: Library                  |
| LB  | : Laboratory                               |
| R   | : Resource Center                          |
| D   | : Director Room                            |
| VD  | : Vice Director Room                       |
| S   | : Secretary Room                           |
| AD  | : Administration Office                    |
| SF  | : Staff Room                               |
| ST  | : Store Room                               |
| G   | : Guardian Room                            |
| TE  | : Tea Room                                 |
| WC  | : Toilet(Teacher, Boy, and Girl)           |
| 0   | : Others                                   |
| K   | : Kindergarten                             |
| UN  | : Unused Room                              |

| Proposed     | Site Plan   |
|--------------|-------------|
| Scale        | 1:2000      |
| 0 <u>1</u> 0 | <u>50</u> m |