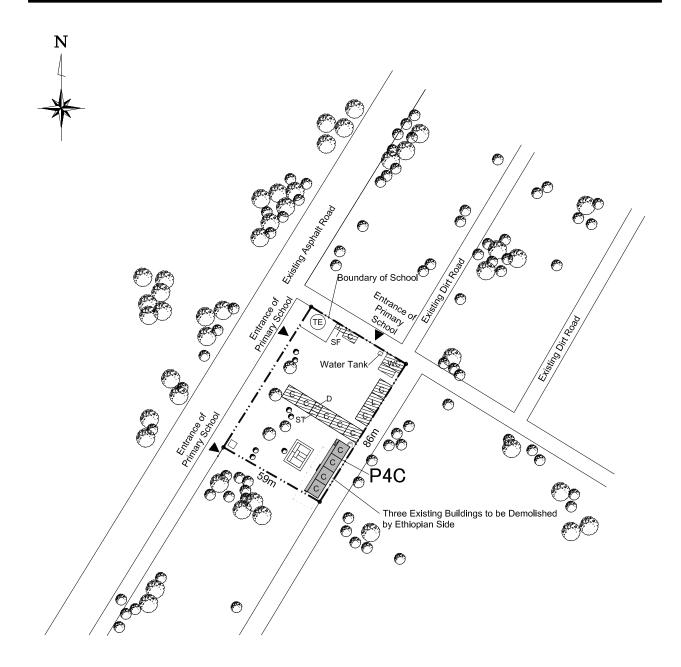

## LEGEND

| oo  | : Electric Line                            |
|-----|--------------------------------------------|
| P4C | : New Classroom Block (4 classrooms)       |
|     | : Existing School Building (Concrete)      |
|     | : Existing School Building (Mud or Wooden) |
| С   | : Class Room<br>: Library                  |
| LB  | : Laboratory                               |
| R   | : Resource Center                          |
| D   | : Director Room                            |
| VD  | : Vice Director Room                       |
| S   | : Secretary Room                           |
| AD  | : Administration Office                    |
| SF  | : Staff Room                               |
| ST  | : Store Room                               |
| G   | : Guardian Room                            |
| TE  | : Tea Room                                 |
| WC  | : Toilet(Teacher, Boy, and Girl)           |
| 0   | : Others                                   |
| K   | : Kindergarten                             |
| UN  | : Unused Room                              |

| Proposed     | Site Plan   |
|--------------|-------------|
| Scale        | 1:2000      |
| 0 <u>1</u> 0 | <u>50</u> m |