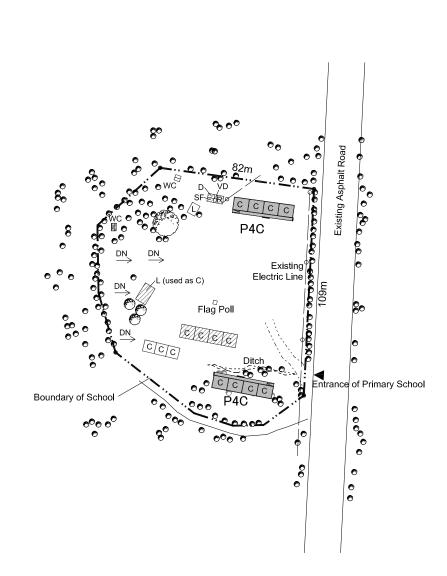

## LEGEND

| oo  | : Electric Line                            |
|-----|--------------------------------------------|
| P4C | : New Classroom Block (4 classrooms)       |
|     | : Existing School Building (Concrete)      |
|     | : Existing School Building (Mud or Wooden) |
| С   | : Class Room<br>: Library                  |
| LB  | : Laboratory                               |
| R   | : Resource Center                          |
| D   | : Director Room                            |
| VD  | : Vice Director Room                       |
| S   | : Secretary Room                           |
| AD  | : Administration Office                    |
| SF  | : Staff Room                               |
| ST  | : Store Room                               |
| G   | : Guardian Room                            |
| TE  | : Tea Room                                 |
| WC  | : Toilet(Teacher, Boy, and Girl)           |
| 0   | : Others                                   |
| K   | : Kindergarten                             |
| UN  | : Unused Room                              |

| Proposed     | Site Plan   |
|--------------|-------------|
| Scale        | 1:2000      |
| 0 <u>1</u> 0 | <u>50</u> m |