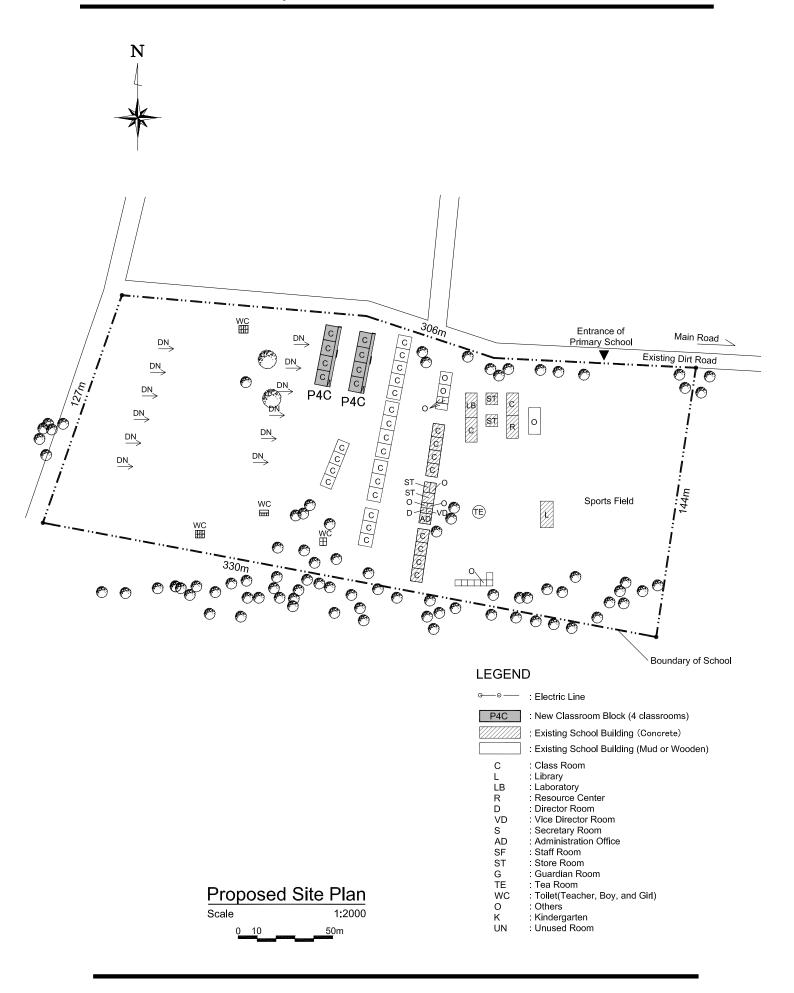

## LEGEND

| oo  | : Electric Line                            |
|-----|--------------------------------------------|
| P4C | : New Classroom Block (4 classrooms)       |
|     | : Existing School Building (Concrete)      |
|     | : Existing School Building (Mud or Wooden) |
| С   | : Class Room<br>: Library                  |
| LB  | : Laboratory                               |
| R   | : Resource Center                          |
| D   | : Director Room                            |
| VD  | : Vice Director Room                       |
| S   | : Secretary Room                           |
| AD  | : Administration Office                    |
| SF  | : Staff Room                               |
| ST  | : Store Room                               |
| G   | : Guardian Room                            |
| TE  | : Tea Room                                 |
| WC  | : Toilet(Teacher, Boy, and Girl)           |
| 0   | : Others                                   |
| K   | : Kindergarten                             |
| UN  | : Unused Room                              |

| Proposed     | Site Plan   |
|--------------|-------------|
| Scale        | 1:2000      |
| 0 <u>1</u> 0 | <u>50</u> m |