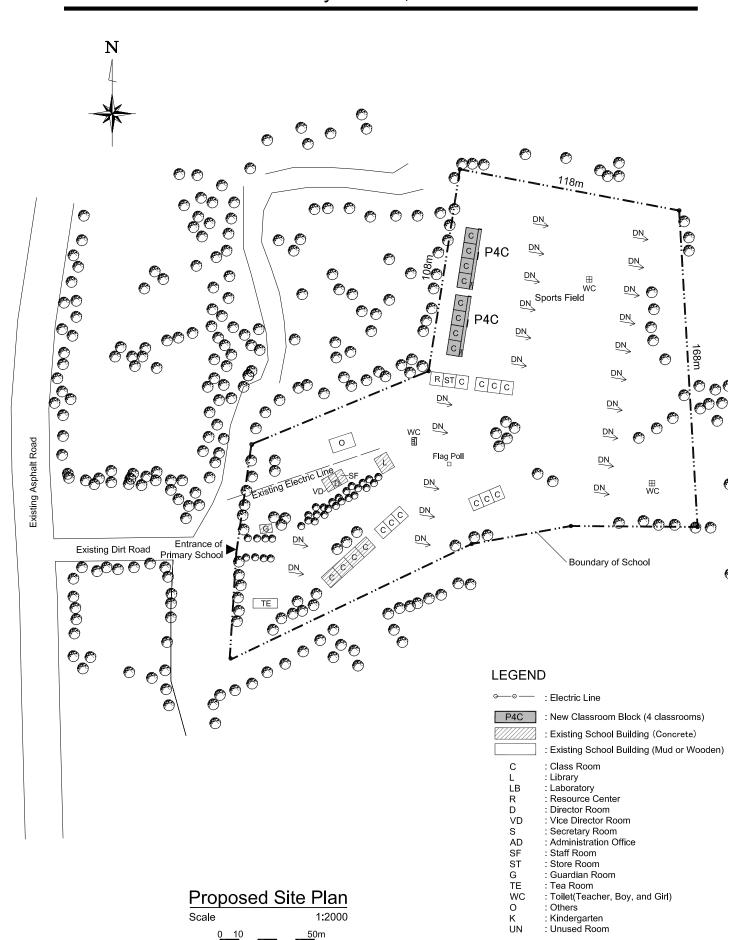

## LEGEND

| oo  | : Electric Line                            |
|-----|--------------------------------------------|
| P4C | : New Classroom Block (4 classrooms)       |
|     | : Existing School Building (Concrete)      |
|     | : Existing School Building (Mud or Wooden) |
| С   | : Class Room<br>: Library                  |
| LB  | : Laboratory                               |
| R   | : Resource Center                          |
| D   | : Director Room                            |
| VD  | : Vice Director Room                       |
| S   | : Secretary Room                           |
| AD  | : Administration Office                    |
| SF  | : Staff Room                               |
| ST  | : Store Room                               |
| G   | : Guardian Room                            |
| TE  | : Tea Room                                 |
| WC  | : Toilet(Teacher, Boy, and Girl)           |
| 0   | : Others                                   |
| K   | : Kindergarten                             |
| UN  | : Unused Room                              |

| Proposed     | Site Plan   |
|--------------|-------------|
| Scale        | 1:2000      |
| 0 <u>1</u> 0 | <u>50</u> m |