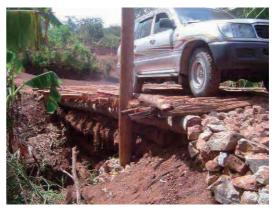

### Undertakings by the Ethiopian Side

| Access Road | Required (when necessary)               | Felling                                          | - |  |
|-------------|-----------------------------------------|--------------------------------------------------|---|--|
| Others      | Strengthening the wooden bridge (when n | Strengthening the wooden bridge (when necessary) |   |  |

An overview of the school

External view of existing buildings

A wooden bridge laid on the way to the school

Inside of a classroom