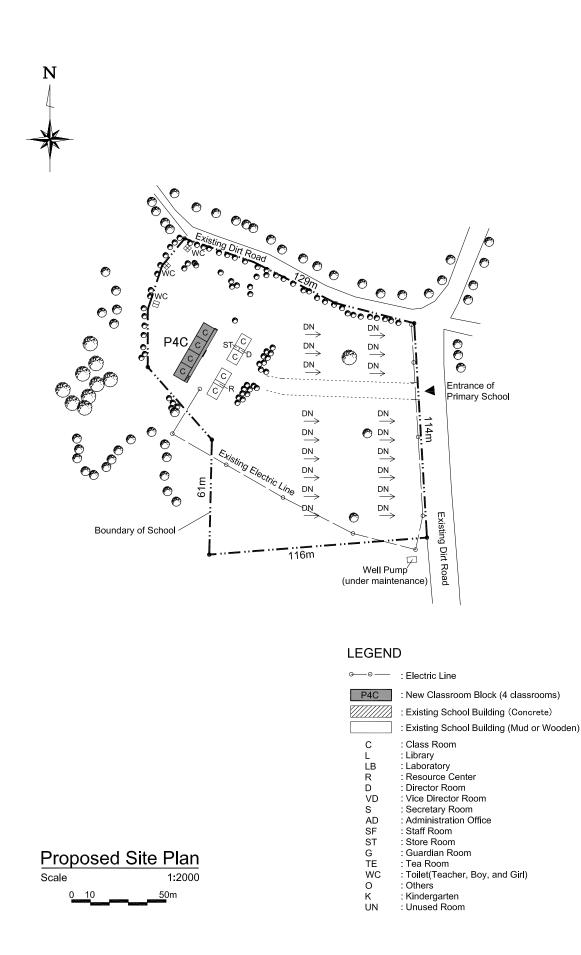

## LEGEND

| oo  | : Electric Line                            |
|-----|--------------------------------------------|
| P4C | : New Classroom Block (4 classrooms)       |
|     | : Existing School Building (Concrete)      |
|     | : Existing School Building (Mud or Wooden) |
| С   | : Class Room<br>: Library                  |
| LB  | : Laboratory                               |
| R   | : Resource Center                          |
| D   | : Director Room                            |
| VD  | : Vice Director Room                       |
| S   | : Secretary Room                           |
| AD  | : Administration Office                    |
| SF  | : Staff Room                               |
| ST  | : Store Room                               |
| G   | : Guardian Room                            |
| TE  | : Tea Room                                 |
| WC  | : Toilet(Teacher, Boy, and Girl)           |
| 0   | : Others                                   |
| K   | : Kindergarten                             |
| UN  | : Unused Room                              |

| Proposed     | Site Plan   |
|--------------|-------------|
| Scale        | 1:2000      |
| 0 <u>1</u> 0 | <u>50</u> m |