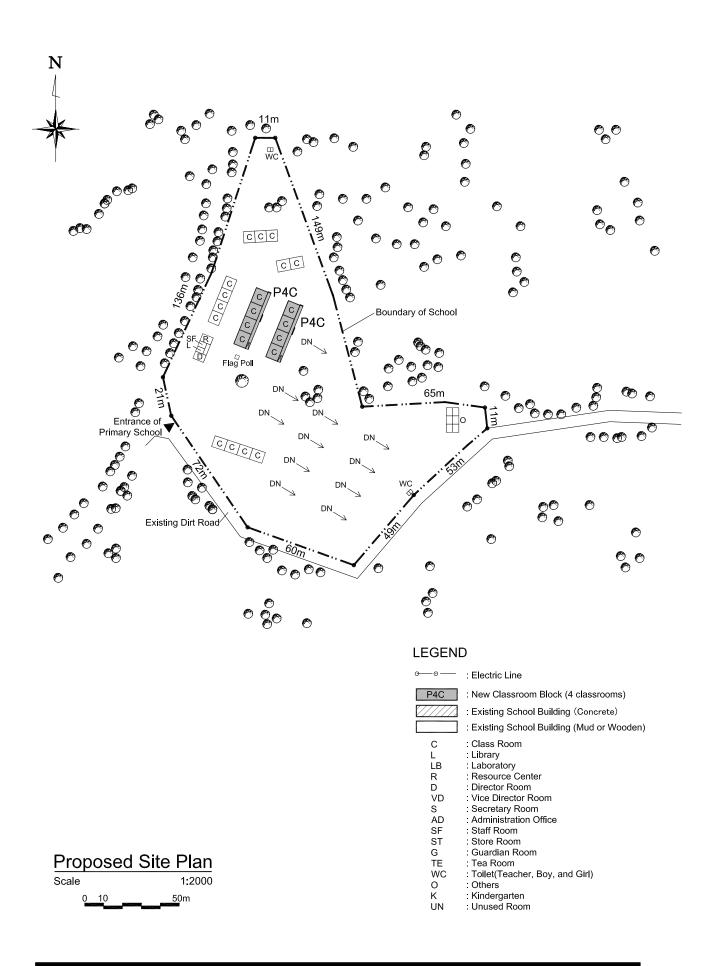

## LEGEND

| oo  | : Electric Line                            |
|-----|--------------------------------------------|
| P4C | : New Classroom Block (4 classrooms)       |
|     | : Existing School Building (Concrete)      |
|     | : Existing School Building (Mud or Wooden) |
| С   | : Class Room<br>: Library                  |
| LB  | : Laboratory                               |
| R   | : Resource Center                          |
| D   | : Director Room                            |
| VD  | : Vice Director Room                       |
| S   | : Secretary Room                           |
| AD  | : Administration Office                    |
| SF  | : Staff Room                               |
| ST  | : Store Room                               |
| G   | : Guardian Room                            |
| TE  | : Tea Room                                 |
| WC  | : Toilet(Teacher, Boy, and Girl)           |
| 0   | : Others                                   |
| K   | : Kindergarten                             |
| UN  | : Unused Room                              |

| Proposed     | Site Plan   |
|--------------|-------------|
| Scale        | 1:2000      |
| 0 <u>1</u> 0 | <u>50</u> m |