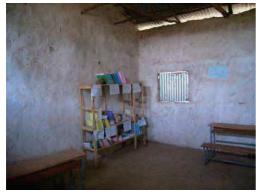

lan**

| Project Purpose               | To extend the facility to upgrade the non-full cycle school to cover G1-8. |              |              |  |  |  |
|-------------------------------|----------------------------------------------------------------------------|--------------|--------------|--|--|--|
| Facility to be<br>constructed | Expected Enrolment<br>(2014/15)                                            | Future Grade | Future Shift |  |  |  |
| 8 CRs                         | 455                                                                        | G1-8         | Single       |  |  |  |

## Undertakings by the Ethiopian Side

| Access Road | - | Felling | Required |
|-------------|---|---------|----------|
| Others      | - |         |          |



An overview of the school



Inside of a classroom



Construction site



Water facility within the school compound



# P-6 Tankaro Primary School

## **Basic Information**

| Level          | Grade Level | Shift  | Year of Est. | Urban/Rural |
|----------------|-------------|--------|--------------|-------------|
| Primary School | G1-5        | Double | 1996/7       | Rural       |

#### Educational Statistics as of 2011/12

|           | G1 | G2 | G3 | G4 | G5 | G6 | G7 | G8 | G1-8<br>Total | G1-8<br>PSR | (KG) |
|-----------|----|----|----|----|----|----|----|----|---------------|-------------|------|
| Enrolment | 60 | 42 | 43 | 40 | 38 | -  | -  | -  | 223           | 44.6        | 60   |
| Section   | 1  | 1  | 1  | 1  | 1  | -  | -  | -  | 5             | 44.0        | 1    |

### **Existing Facility**

|