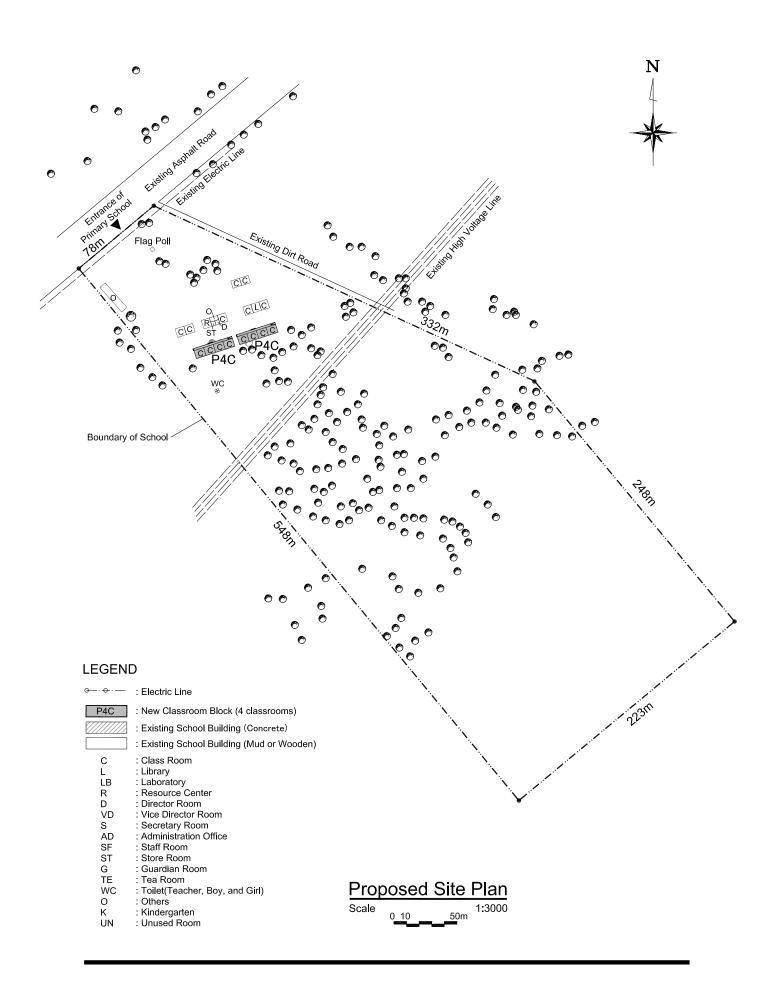

## LEGEND

| oo  | : Electric Line                            |
|-----|--------------------------------------------|
| P4C | : New Classroom Block (4 classrooms)       |
|     | : Existing School Building (Concrete)      |
|     | : Existing School Building (Mud or Wooden) |
| С   | : Class Room<br>: Library                  |
| LB  | : Laboratory                               |
| R   | : Resource Center                          |
| D   | : Director Room                            |
| VD  | : Vice Director Room                       |
| S   | : Secretary Room                           |
| AD  | : Administration Office                    |
| SF  | : Staff Room                               |
| ST  | : Store Room                               |
| G   | : Guardian Room                            |
| TE  | : Tea Room                                 |
| WC  | : Toilet(Teacher, Boy, and Girl)           |
| 0   | : Others                                   |
| K   | : Kindergarten                             |
| UN  | : Unused Room                              |

| Proposed     | Site Plan   |
|--------------|-------------|
| Scale        | 1:2000      |
| 0 <u>1</u> 0 | <u>50</u> m |