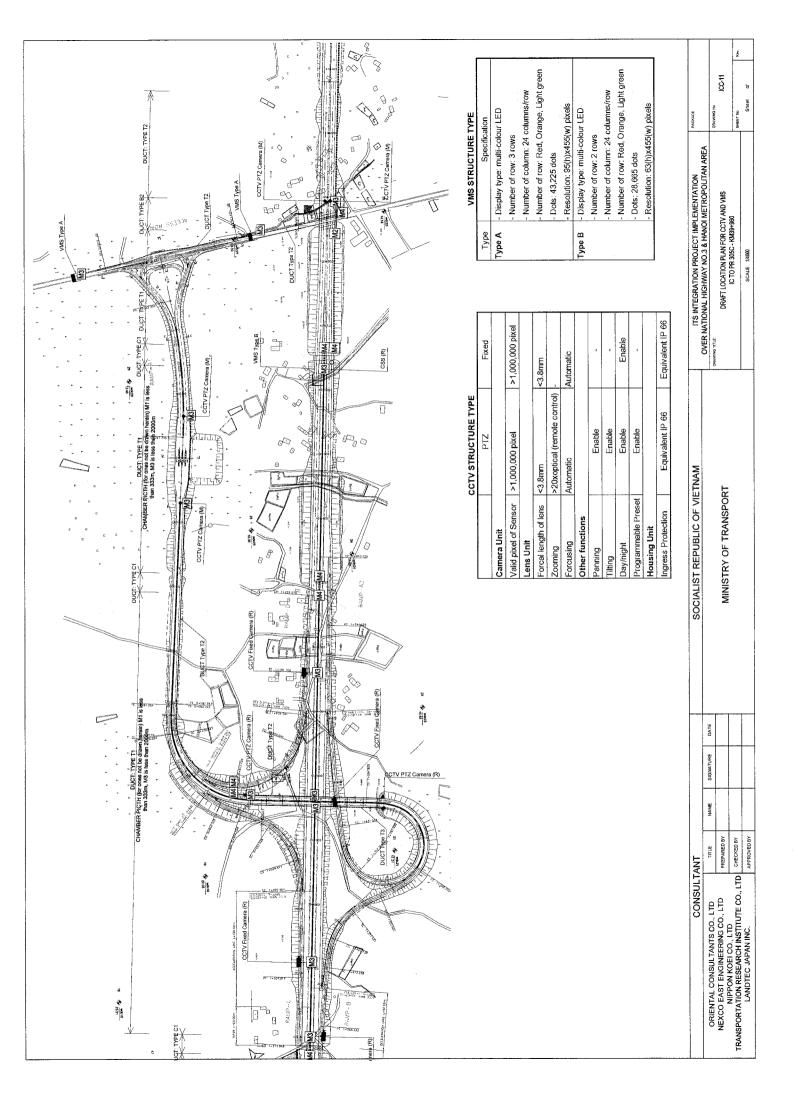

|                           |                                                                                                                                                          | LIST OF DRAWINGS (1/2)                 | (7)      |                                                         |                                                              |
|---------------------------|----------------------------------------------------------------------------------------------------------------------------------------------------------|----------------------------------------|----------|---------------------------------------------------------|--------------------------------------------------------------|
| NO.                       | DRAWD                                                                                                                                                    | DRAWING NAME                           | SCALE    | DRAWING No.                                             | REMARK                                                       |
|                           | PROJECT SCOPE AREA                                                                                                                                       |                                        |          |                                                         |                                                              |
|                           | TARGETED EXPRESSWAY                                                                                                                                      |                                        | Ţ        | (E-0)                                                   |                                                              |
|                           | BILL OF QUANTITY                                                                                                                                         |                                        |          |                                                         |                                                              |
|                           | BILL OF QUANTITIES                                                                                                                                       |                                        | t        | BQ-01                                                   |                                                              |
| 1111                      | BASIC LAYOUT PLAN                                                                                                                                        |                                        |          |                                                         |                                                              |
| I,II                      | BASIC LAYOUT PLAN FOR CCTV AND VEHICLE DETECTION                                                                                                         | LE DETECTION AT THROUGHWAY             | Ţ        | BLP-01                                                  |                                                              |
| 11.2                      | INTERCHANGES                                                                                                                                             |                                        |          |                                                         |                                                              |
| II.2.1                    | DRAFT LOCATION PLAN FOR CCTV AND VMS - IC-01 (NOI BAI)                                                                                                   | S-JC-01 (NOI BAI)                      | 1:4000   | 10C - 01                                                |                                                              |
| m.2.2                     | DRAFT LOCATION PLAN FOR CCTV AND VMS - IC-04 (PHAP VAN                                                                                                   | S - IC-04 (PHAP VAN)                   | 154000   | ICC - 02                                                |                                                              |
| III.2.3                   | DRAFT LOCATION PLAN FOR CCTV AND VMS - IC-12 (NH3-OLD)                                                                                                   | S - IC-12 (NH3-OLD)                    | ( : 4000 | ICC - 03                                                |                                                              |
| III.2,4                   | DRAFT LOCATION PLAN FOR CCTV AND VMS - IC-05 (LINH NAM)                                                                                                  | S - IC-05 (LINH NAM)                   | 1:4000   | ICC - 04                                                |                                                              |
| III.2.5                   | DRAFT LOCATION PLAN FOR CCTV AND VMS - IC-06 (GIA LAM)                                                                                                   | S-IC-06 (GIA LAM)                      | 1:4000   | ICC - 05                                                |                                                              |
| III.2.6                   | DRAFT LOCATION PLAN FOR CCTV AND VMS - IC-07 (NH5)                                                                                                       | S - IC-07 (NH5)                        | 1:4000   | ICC - 06                                                |                                                              |
| m.2.7                     | DRAFT LOCATION PLAN FOR CCTV AND VMS- IC-09 (BAC NINH)                                                                                                   | S-IC-09 (BAC NINH)                     | 1:4000   | ICC - 07                                                |                                                              |
| III.2.8                   | DRAFT LOCATION PLAN FOR CCTV AND VMS- IC-10 (PR.295)                                                                                                     | S IC-10 (PR.295)                       | 1:4000   | ICC - 08                                                |                                                              |
| Ш.2.9                     | DRAFT LOCATION PLAN FOR CCTV AND VMS - NOI BAL- VIET TRU(BINH XUVEN EC)                                                                                  | S - NOI BAL - VIET TRI (BINH XUYEN IC) | 1:4000   | ICC - 09                                                |                                                              |
| 11.2.10                   | DRAFT LOCATION PLAN FOR CCTV AND VMS - NOI BAL - VIET TRI (IC TO NH 2B)                                                                                  | S - NOI BAI - VIET TRI (IC TO NH 2B)   | 1:4000   | ICC - 10                                                |                                                              |
| 11.2.11                   | DRAFT LOCATION PLAN FOR CCTV AND VMS - NOI BAL - VIET TRI (IC TO PR.305C)                                                                                | S+ NOI BAL+ VIET TRI (IC TO PR.305C)   | 1 : 4000 | ICC - 11                                                |                                                              |
| 111,2,12                  | DRAFT LOCATION PLAN FOR CCTV AND VMS - NOI BAL - VIET TRUIC TO NH 2)                                                                                     | S - NOI BAL - VIET TRU(IC TO NH 2)     | 1 : 4000 | ICC - (2                                                |                                                              |
| III.2.13                  | DRAFT LOCATION PLAN FOR CCTV AND VMS - NOI BAL - VIET TRI (IC TO NH 32C)                                                                                 | S - NOI BAL - VIET TRI (IC TO NH 32C)  | 1:4000   | tic - 13                                                |                                                              |
| III.2.14                  | DRAFT LOCATION PLAN FOR CCTV AND VMS - PHAP VAN - NINH BINH (KHE HOI)                                                                                    | S- PHAP VAN - NINH BINH (KHE HOI)      | 1 = 1000 | ICC - 14                                                |                                                              |
| 11.2.15                   | DRAFT LOCATION PLAN FOR CCTV AND VMS - PHAP VAN                                                                                                          | S - PHAP VAN - NINH BINH (VAN DIEM)    | 1 : 1000 | ICC ~ 15                                                |                                                              |
|                           | CONSULTANT                                                                                                                                               | SOCIALIST REPUBLIC OF VIETNAM          | AM       | ITS INTEGRATION PR                                      | ITS INTEGRATION PROJECT IMPLEMENTATION                       |
| ULTAN<br>SINEER<br>DEI CO | ORIENTAL CONSULTANTS CO., LTD<br>Intel NAME SIGNATURE DATE<br>NEXCO EAST ENGINEERING CO., LTD<br>NEXCO EAST ENGINEERING CO., LTD<br>NIPPON KOEI CO., LTD | MINISTRY OF TRANSPORT                  |          | OVER NATIONAL HIGHWAY NO<br>DRAWING TITLE:<br>LIST OF E | HWAY NO.3 & HANOI METROPOLITAN AREA<br>LIST OF DRAWING (1/2) |
|                           | CHECKED BY                                                                                                                                               |                                        |          |                                                         |                                                              |