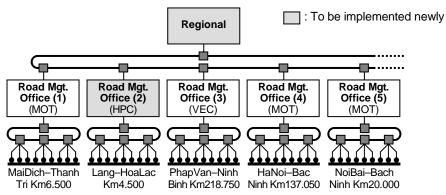

expected

#### 2) Alternatives for Regional Main Center

The structure and location of the Northern Regional Main Center are as follow. The Northern Regional Center, occupied the site of 3,000 m<sup>2</sup>, proposed in the area surrounded by the ramps in the interchange NH18 and PR295. Traffic information/control is to be conducted from the Regional Main Center by using traffic analysis, traffic supervision, traffic information, weather monitoring. The Main Center directly controls vehicle detectors, weather sensors, and VMSs for integrating traffic information dissemination. Consequently, connections from road site equipments to road management office and the Regional Main Center will be installed. Therefore, those should be taken into account for selection of the Main Center location.



Figure 7.1 The Northern Regional Main Center and Road Management Office

Source: ITS Integration Project (SAPI) Study Team

## Alternative I: Locate in the Central City of Ha Noi

#### Advantages:

- Convenient for travelling
- Available infrastructures such as water and power supply

#### Disadvantages:

- It is impossible to do site clearance for constructing connection system from the Regional Main Center to Road Management Office and to expressway in Hanoi urban area
- Very difficult to construct conduit system for optical fiber cable installation, that link Main Center with Road Management Office and road side equipments, due to high density of population in Hanoi metropolitan area
- Much higher cost for project implementation, compared to other alternative that location of the Main