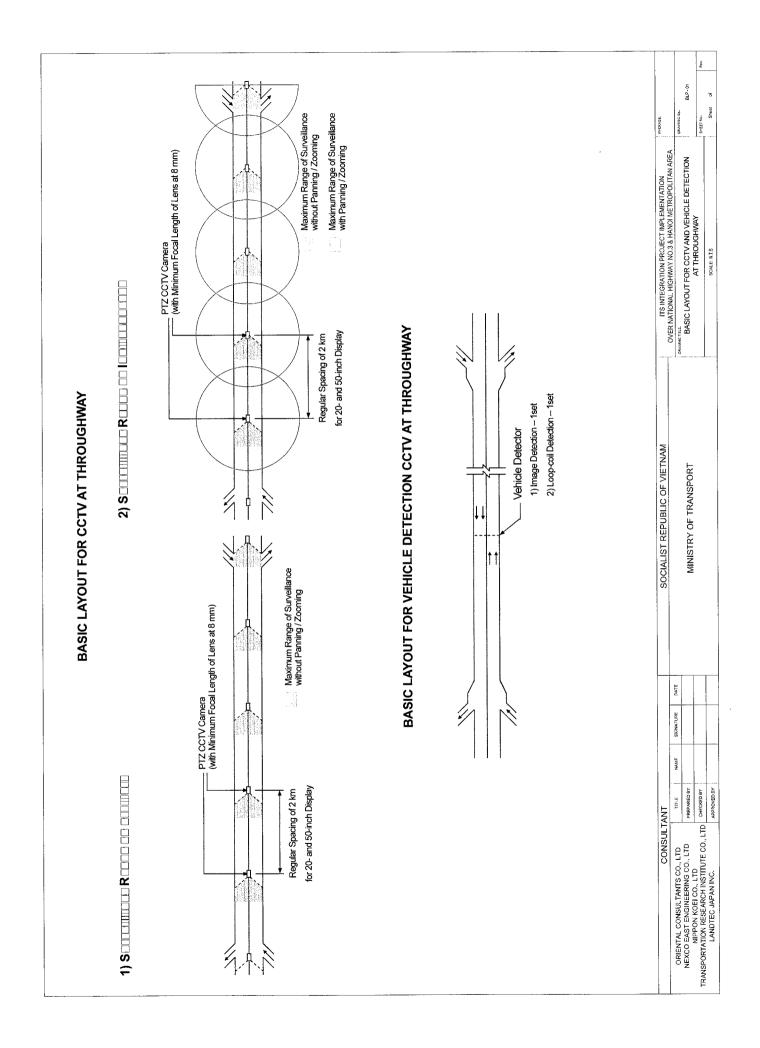

|                           |                                                                                                                                                          | LIST OF DRAWINGS (1/2)                 | (7)      |                                                         |                                                              |
|---------------------------|----------------------------------------------------------------------------------------------------------------------------------------------------------|----------------------------------------|----------|---------------------------------------------------------|--------------------------------------------------------------|
| NO.                       | DRAWD                                                                                                                                                    | DRAWING NAME                           | SCALE    | DRAWING No.                                             | REMARK                                                       |
|                           | PROJECT SCOPE AREA                                                                                                                                       |                                        |          |                                                         |                                                              |
|                           | TARGETED EXPRESSWAY                                                                                                                                      |                                        | Ţ        | (E-0)                                                   |                                                              |
|                           | BILL OF QUANTITY                                                                                                                                         |                                        |          |                                                         |                                                              |
|                           | BILL OF QUANTITIES                                                                                                                                       |                                        | t        | BQ-01                                                   |                                                              |
| 1111                      | BASIC LAYOUT PLAN                                                                                                                                        |                                        |          |                                                         |                                                              |
| I,II                      | BASIC LAYOUT PLAN FOR CCTV AND VEHICLE DETECTION                                                                                                         | LE DETECTION AT THROUGHWAY             | Ţ        | BLP-01                                                  |                                                              |
| 11.2                      | INTERCHANGES                                                                                                                                             |                                        |          |                                                         |                                                              |
| II.2.1                    | DRAFT LOCATION PLAN FOR CCTV AND VMS - IC-01 (NOI BAI)                                                                                                   | S-JC-01 (NOI BAI)                      | 1:4000   | 10C - 01                                                |                                                              |
| m.2.2                     | DRAFT LOCATION PLAN FOR CCTV AND VMS - IC-04 (PHAP VAN                                                                                                   | S - IC-04 (PHAP VAN)                   | 154000   | ICC - 02                                                |                                                              |
| III.2.3                   | DRAFT LOCATION PLAN FOR CCTV AND VMS - IC-12 (NH3-OLD)                                                                                                   | S - IC-12 (NH3-OLD)                    | ( : 4000 | ICC - 03                                                |                                                              |
| III.2,4                   | DRAFT LOCATION PLAN FOR CCTV AND VMS - IC-05 (LINH NAM)                                                                                                  | S - IC-05 (LINH NAM)                   | 1:4000   | ICC - 04                                                |                                                              |
| III.2.5                   | DRAFT LOCATION PLAN FOR CCTV AND VMS - IC-06 (GIA LAM)                                                                                                   | S-IC-06 (GIA LAM)                      | 1:4000   | ICC - 05                                                |                                                              |
| III.2.6                   | DRAFT LOCATION PLAN FOR CCTV AND VMS - IC-07 (NH5)                                                                                                       | S - IC-07 (NH5)                        | 1:4000   | ICC - 06                                                |                                                              |
| m.2.7                     | DRAFT LOCATION PLAN FOR CCTV AND VMS- IC-09 (BAC NINH)                                                                                                   | S-IC-09 (BAC NINH)                     | 1:4000   | ICC - 07                                                |                                                              |
| III.2.8                   | DRAFT LOCATION PLAN FOR CCTV AND VMS- IC-10 (PR.295)                                                                                                     | S IC-10 (PR.295)                       | 1:4000   | ICC - 08                                                |                                                              |
| Ш.2.9                     | DRAFT LOCATION PLAN FOR CCTV AND VMS - NOI BAL- VIET TRU(BINH XUVEN EC)                                                                                  | S - NOI BAL - VIET TRI (BINH XUYEN IC) | 1:4000   | ICC - 09                                                |                                                              |
| 11.2.10                   | DRAFT LOCATION PLAN FOR CCTV AND VMS - NOI BAL - VIET TRI (IC TO NH 2B)                                                                                  | S - NOI BAI - VIET TRI (IC TO NH 2B)   | 1:4000   | ICC - 10                                                |                                                              |
| 11.2.11                   | DRAFT LOCATION PLAN FOR CCTV AND VMS - NOI BAL - VIET TRI (IC TO PR.305C)                                                                                | S+ NOI BAL+ VIET TRI (IC TO PR.305C)   | 1 : 4000 | ICC - 11                                                |                                                              |
| 111,2,12                  | DRAFT LOCATION PLAN FOR CCTV AND VMS - NOI BAL - VIET TRUIC TO NH 2)                                                                                     | S - NOI BAL - VIET TRU(IC TO NH 2)     | 1 : 4000 | ICC - (2                                                |                                                              |
| III.2.13                  | DRAFT LOCATION PLAN FOR CCTV AND VMS - NOI BAL - VIET TRI (IC TO NH 32C)                                                                                 | S - NOI BAL - VIET TRI (IC TO NH 32C)  | 1:4000   | tic - 13                                                |                                                              |
| III.2.14                  | DRAFT LOCATION PLAN FOR CCTV AND VMS - PHAP VAN - NINH BINH (KHE HOI)                                                                                    | S- PHAP VAN - NINH BINH (KHE HOI)      | 1 = 1000 | ICC - 14                                                |                                                              |
| 11.2.15                   | DRAFT LOCATION PLAN FOR CCTV AND VMS - PHAP VAN                                                                                                          | S - PHAP VAN - NINH BINH (VAN DIEM)    | 1 : 1000 | ICC ~ 15                                                |                                                              |
|                           | CONSULTANT                                                                                                                                               | SOCIALIST REPUBLIC OF VIETNAM          | AM       | ITS INTEGRATION PR                                      | ITS INTEGRATION PROJECT IMPLEMENTATION                       |
| ULTAN<br>SINEER<br>DEI CO | ORIENTAL CONSULTANTS CO., LTD<br>Intel NAME SIGNATURE DATE<br>NEXCO EAST ENGINEERING CO., LTD<br>NEXCO EAST ENGINEERING CO., LTD<br>NIPPON KOEI CO., LTD | MINISTRY OF TRANSPORT                  |          | OVER NATIONAL HIGHWAY NO<br>DRAWING TITLE:<br>LIST OF E | HWAY NO.3 & HANOI METROPOLITAN AREA<br>LIST OF DRAWING (1/2) |
|                           | CHECKED BY                                                                                                                                               |                                        |          |                                                         |                                                              |