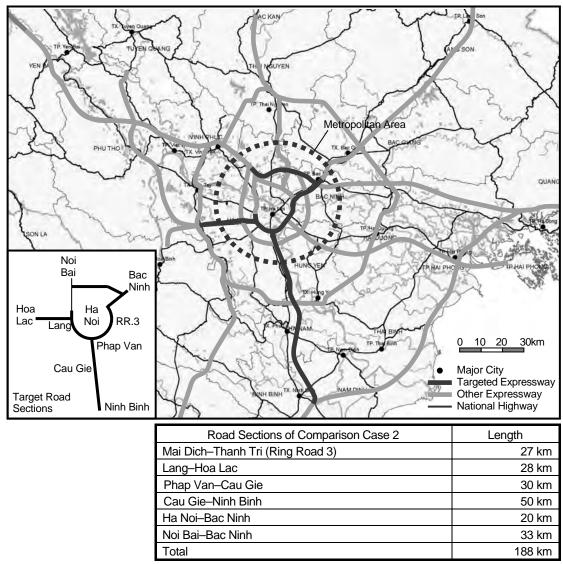

I. PROJECT SCOPE AREA

E-project/12/Medical Manager plane (see sees)-Ender, CT/12/2011 (SECEN DEC 70 PDF-20