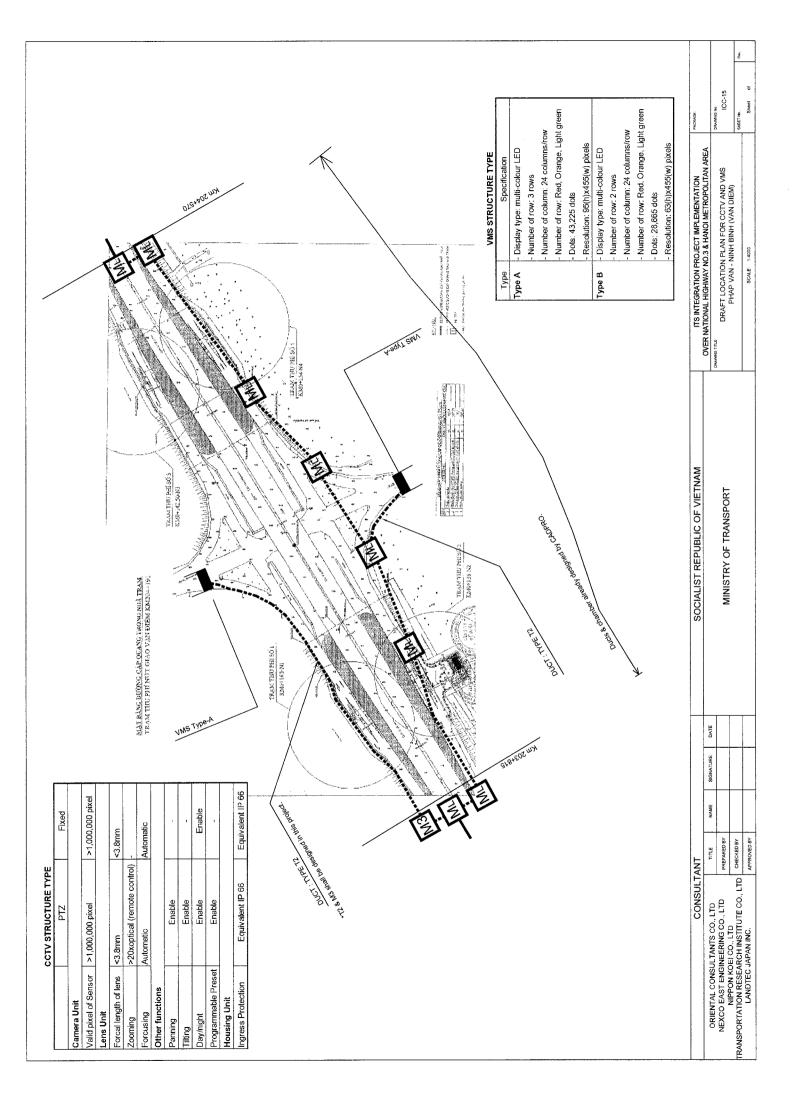

|                           |                                                                                                                                                          | LIST OF DRAWINGS (1/2)                 | (7)      |                                                         |                                                              |
|---------------------------|----------------------------------------------------------------------------------------------------------------------------------------------------------|----------------------------------------|----------|---------------------------------------------------------|--------------------------------------------------------------|
| NO.                       | DRAWD                                                                                                                                                    | DRAWING NAME                           | SCALE    | DRAWING No.                                             | REMARK                                                       |
|                           | PROJECT SCOPE AREA                                                                                                                                       |                                        |          |                                                         |                                                              |
|                           | TARGETED EXPRESSWAY                                                                                                                                      |                                        | Ţ        | (E-0)                                                   |                                                              |
|                           | BILL OF QUANTITY                                                                                                                                         |                                        |          |                                                         |                                                              |
|                           | BILL OF QUANTITIES                                                                                                                                       |                                        | t        | BQ-01                                                   |                                                              |
| 1111                      | BASIC LAYOUT PLAN                                                                                                                                        |                                        |          |                                                         |                                                              |
| I,II                      | BASIC LAYOUT PLAN FOR CCTV AND VEHICLE DETECTION                                                                                                         | LE DETECTION AT THROUGHWAY             | Ţ        | BLP-01                                                  |                                                              |
| 11.2                      | INTERCHANGES                                                                                                                                             |                                        |          |                                                         |                                                              |
| II.2.1                    | DRAFT LOCATION PLAN FOR CCTV AND VMS - IC-01 (NOI BAI)                                                                                                   | S-JC-01 (NOI BAI)                      | 1:4000   | 10C - 01                                                |                                                              |
| m.2.2                     | DRAFT LOCATION PLAN FOR CCTV AND VMS - IC-04 (PHAP VAN                                                                                                   | S - IC-04 (PHAP VAN)                   | 154000   | ICC - 02                                                |                                                              |
| III.2.3                   | DRAFT LOCATION PLAN FOR CCTV AND VMS - IC-12 (NH3-OLD)                                                                                                   | S - IC-12 (NH3-OLD)                    | ( : 4000 | ICC - 03                                                |                                                              |
| III.2,4                   | DRAFT LOCATION PLAN FOR CCTV AND VMS - IC-05 (LINH NAM)                                                                                                  | S - IC-05 (LINH NAM)                   | 1:4000   | ICC - 04                                                |                                                              |
| III.2.5                   | DRAFT LOCATION PLAN FOR CCTV AND VMS - IC-06 (GIA LAM)                                                                                                   | S-IC-06 (GIA LAM)                      | 1:4000   | ICC - 05                                                |                                                              |
| III.2.6                   | DRAFT LOCATION PLAN FOR CCTV AND VMS - IC-07 (NH5)                                                                                                       | S - IC-07 (NH5)                        | 1:4000   | ICC - 06                                                |                                                              |
| m.2.7                     | DRAFT LOCATION PLAN FOR CCTV AND VMS- IC-09 (BAC NINH)                                                                                                   | S-IC-09 (BAC NINH)                     | 1:4000   | ICC - 07                                                |                                                              |
| III.2.8                   | DRAFT LOCATION PLAN FOR CCTV AND VMS- IC-10 (PR.295)                                                                                                     | S IC-10 (PR.295)                       | 1:4000   | ICC - 08                                                |                                                              |
| Ш.2.9                     | DRAFT LOCATION PLAN FOR CCTV AND VMS - NOI BAL- VIET TRU(BINH XUVEN EC)                                                                                  | S - NOI BAL - VIET TRI (BINH XUYEN IC) | 1:4000   | ICC - 09                                                |                                                              |
| 11.2.10                   | DRAFT LOCATION PLAN FOR CCTV AND VMS - NOI BAL - VIET TRI (IC TO NH 2B)                                                                                  | S - NOI BAI - VIET TRI (IC TO NH 2B)   | 1:4000   | ICC - 10                                                |                                                              |
| 11.2.11                   | DRAFT LOCATION PLAN FOR CCTV AND VMS - NOI BAL - VIET TRI (IC TO PR.305C)                                                                                | S+ NOI BAL+ VIET TRI (IC TO PR.305C)   | 1 : 4000 | ICC - 11                                                |                                                              |
| 111,2,12                  | DRAFT LOCATION PLAN FOR CCTV AND VMS - NOI BAL - VIET TRUIC TO NH 2)                                                                                     | S - NOI BAL - VIET TRU(IC TO NH 2)     | 1 : 4000 | ICC - (2                                                |                                                              |
| III.2.13                  | DRAFT LOCATION PLAN FOR CCTV AND VMS - NOI BAL - VIET TRI (IC TO NH 32C)                                                                                 | S - NOI BAL - VIET TRI (IC TO NH 32C)  | 1:4000   | tic - 13                                                |                                                              |
| III.2.14                  | DRAFT LOCATION PLAN FOR CCTV AND VMS - PHAP VAN - NINH BINH (KHE HOI)                                                                                    | S- PHAP VAN - NINH BINH (KHE HOI)      | 1 = 1000 | ICC - 14                                                |                                                              |
| 11.2.15                   | DRAFT LOCATION PLAN FOR CCTV AND VMS - PHAP VAN                                                                                                          | S - PHAP VAN - NINH BINH (VAN DIEM)    | 1 : 1000 | ICC ~ 15                                                |                                                              |
|                           | CONSULTANT                                                                                                                                               | SOCIALIST REPUBLIC OF VIETNAM          | AM       | ITS INTEGRATION PR                                      | ITS INTEGRATION PROJECT IMPLEMENTATION                       |
| ULTAN<br>SINEER<br>DEI CO | ORIENTAL CONSULTANTS CO., LTD<br>Intel NAME SIGNATURE DATE<br>NEXCO EAST ENGINEERING CO., LTD<br>NEXCO EAST ENGINEERING CO., LTD<br>NIPPON KOEI CO., LTD | MINISTRY OF TRANSPORT                  |          | OVER NATIONAL HIGHWAY NO<br>DRAWING TITLE:<br>LIST OF E | HWAY NO.3 & HANOI METROPOLITAN AREA<br>LIST OF DRAWING (1/2) |
|                           | CHECKED BY                                                                                                                                               |                                        |          |                                                         |                                                              |