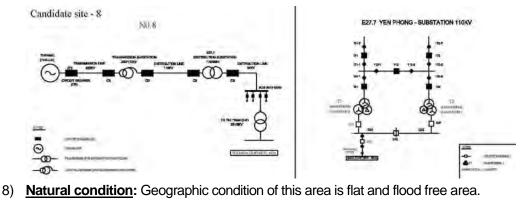

flat vacant land in wide area of agricaltural use and owned by DRVN. The proposed site is within a provincial road and round shaped interchange access circuit.
- 2) Land Area: About 3 ha (6 ha in total)
- 3) <u>Socioeconomic condition</u>: Surrounding area is basically agricultural land use, commercial business activities are only along PR295 and the interchange.
- 4) **<u>Resettlement</u>**: Not required
- 5) <u>Accessibility</u>: Good. But, the site needs some traveling time from the Hanoi central area before the construction of NH3B is completed.
- 6) **<u>Connectability of comm. network</u>**: Good. This area is located along the target road network of the Project.
- 7) **Power supply:** Power supply given higher priority by Power Company Bac Ninh and confirmed distribution network.



9) **Pollution:** There is no pollution expected.

#### 5) Installation of Antenna for Radio Communication

There are three types of antenna for radio communication namely height of 11 m, 15m and 20m. These antennas functioned as signal transmitters with capacity of 30-40 W (power of transmission less than 100W).

Totally about 33 sets of base station for radio communication will be constructed in the Main Center, Road Management Office, and in expressway.



Figure 4.3 Installation of Antenna for Radio Communication

# 5. Natural Environmental, Economic and Social Conditions

#### 1) Natural environmental condition

#### a) Climate

Consisting of high terrain (1,000 meters above sea level) areas to coastal plains and delta area, Vietnam has various climates.

In Hanoi, there are two maj