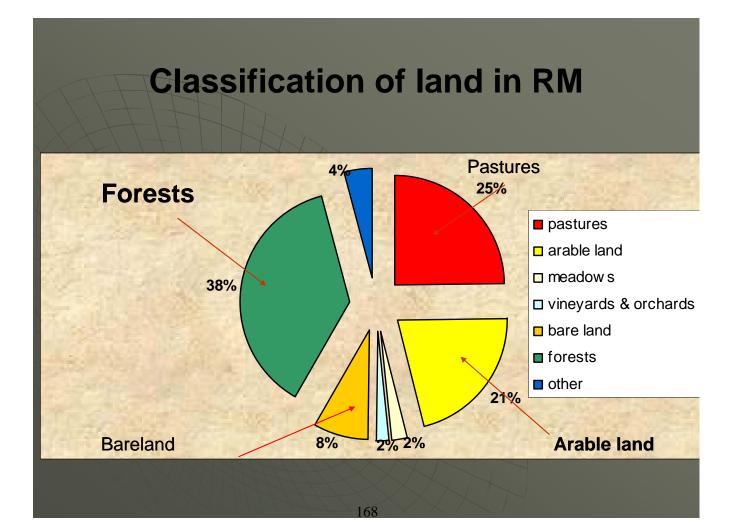

| 8.350,56   |
| Spruce (Picea)                                          | 835,06     |
| Fir tree (Abies spp.)                                   | 2.005,17   |
| Black pine (Pinus Nigra)                                | 55.948,74  |
| White pine (Pinus Silvatica)                            | 6.680,45   |
| Other pine leaf Evergreen                               | 4.175,30   |
| Other broad leaf and pine leaf                          | 288.929,31 |

# Thank you for your attention !



# To preserve the forest, we have to take care of it!



Ministry of Agriculture, Forestry and Water Economy

# FORESTS & FORESTY IN THE REPUBLIC OF MACEDONIA

B. Sc. Vojo Gogovski 26 februari 2010 Skopje, R. Macedonia



# <section-header><text><text><text><text><text>

















## Administration of forestry

Main responsibility:

Ministry of agriculture, Forestry and Water Economy

Forestry and Hunting Department
Department for Forestry Police
State Inspectorate for Forestry and Hunting

# Management and utilization:

PE "Macedonian forests"

PI "National Parks"



### **Forestry and Hunting Department**

Head of department

### Deputy head of department

- Unit forutilisation and use of forests
- Unit for afforestation and breeding of forests
- Unit for protection of forests
  - Unit for hunting

- Department for Forestry and
- Head of Department
- Deputy Head of Department
- 300 employed (commanders, deputy commanders and forestry policeman) distributed in forestry police stations in RM

# State inspectorate for forestry and hunting

- Director