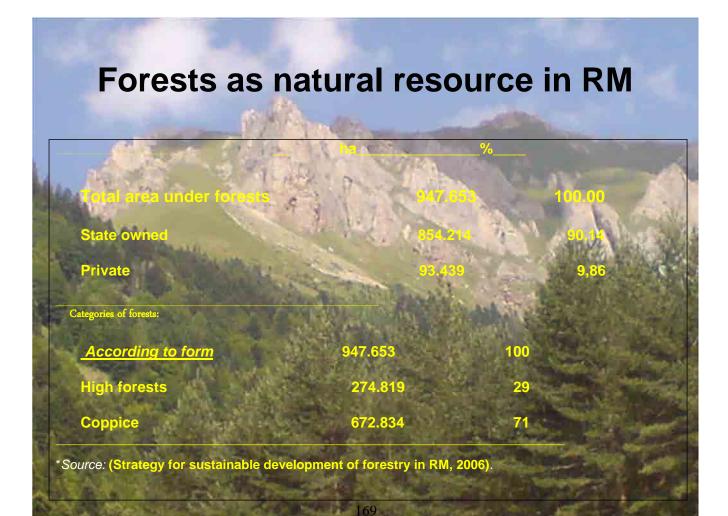

| 8.350,56   |
| Spruce (Picea)                                          | 835,06     |
| Fir tree (Abies spp.)                                   | 2.005,17   |
| Black pine (Pinus Nigra)                                | 55.948,74  |
| White pine (Pinus Silvatica)                            | 6.680,45   |
| Other pine leaf Evergreen                               | 4.175,30   |
| Other broad leaf and pine leaf                          | 288.929,31 |

# Thank you for your attention !



# To preserve the forest, we have to take care of it!



Ministry of Agriculture, Forestry and Water Economy

# FORESTS & FORESTY IN THE REPUBLIC OF MACEDONIA

B. Sc. Vojo Gogovski 26 februari 2010 Skopje, R. Macedonia



# <section-header><text><text><text><text><text>

















## Administration of forestry

Main responsibility:

Ministry of agriculture, Forestry and Water Economy

Forestry and Hunting Department
Department for Forestry Police
State Inspectorate for Forestry and Hunting

# Management and utilization:

PE "Macedonian forests"

PI "National Parks"



### **Forestry and Hunting Department**

Head of department

### Deputy head of department

- Unit forutilisation and use of forests
- Unit for afforestation and breeding of forests
- Unit for protection of forests
  - Unit for hunting

- Department for Forestry and
- Head of Department
- Deputy Head of Department
- 300 employed (commanders, deputy commanders and forestry policeman) distributed in forestry police stations in RM

# State inspectorate for forestry and hunting

- Director
- He