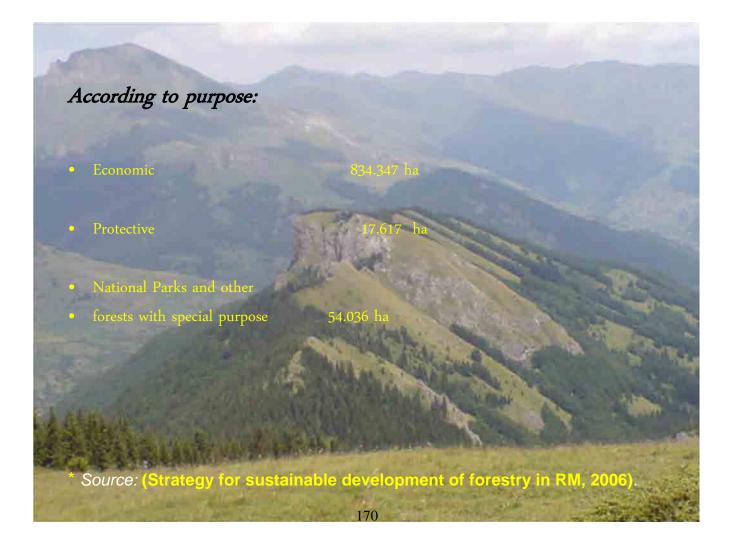

| 8.350,56   |
| Spruce (Picea)                                          | 835,06     |
| Fir tree (Abies spp.)                                   | 2.005,17   |
| Black pine (Pinus Nigra)                                | 55.948,74  |
| White pine (Pinus Silvatica)                            | 6.680,45   |
| Other pine leaf Evergreen                               | 4.175,30   |
| Other broad leaf and pine leaf                          | 288.929,31 |

# Thank you for your attention !



# To preserve the forest, we have to take care of it!



Ministry of Agriculture, Forestry and Water Economy

# FORESTS & FORESTY IN THE REPUBLIC OF MACEDONIA

B. Sc. Vojo Gogovski 26 februari 2010 Skopje, R. Macedonia



# <section-header><text><text><text><text><text>

















## Administration of forestry

Main responsibility:

Ministry of agriculture, Forestry and Water Economy

Forestry and Hunting Department
Department for Forestry Police
State Inspectorate for Forestry and Hunting

# Management and utilization:

PE "Macedonian forests"

PI "National Parks"



### **Forestry and Hunting Department**

Head of department

### Deputy head of department

- Unit forutilisation and use of forests
- Unit for afforestation and breeding of forests
- Unit for protection of forests
  - Unit for hunting

- Department for Forestry and
- Head of Department
- Deputy Head of Department
- 300 employed (commanders, deputy commanders and forestry policeman) distributed in forestry police stations in RM

# State inspectorate for forestry and hunting

- Director
- Head o