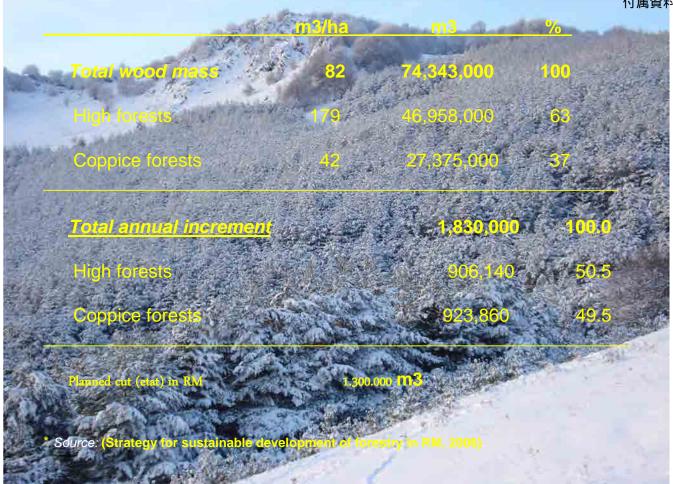

### **Composition of forests by area:**

| Composition of forest                  | Area (ha)  |
|----------------------------------------|------------|
| Broad leaf forests                     | 471.138.49 |
| Mixed broad leaf forests               | 239.744.73 |
| Pine leaf forests                      | 70.812.33  |
| Mixed pine leaf forests                | 8.350.56   |
| Other broad leaf and pine leaf forests | 45.009.51  |
| TOTAL :                                | 835.055.82 |

| Area of forests according to the composition of species | Area (ha)  |
|---------------------------------------------------------|------------|
| Beech (Fagus spp.)                                      | 195.403,06 |
| Oaks (Quercus spp.)                                     | 244.671,36 |
| Other broad leaf deciduous                              | 27.556,84  |
| Other leaf trees                                        | 8.350,56   |
| Spruce (Picea)                                          | 835,06     |
| Fir tree (Abies spp.)                                   | 2.005,17   |
| Black pine (Pinus Nigra)                                | 55.948,74  |
| White pine (Pinus Silvatica)                            | 6.680,45   |
| Other pine leaf Evergreen                               | 4.175,30   |
| Other broad leaf and pine leaf                          | 288.929,31 |