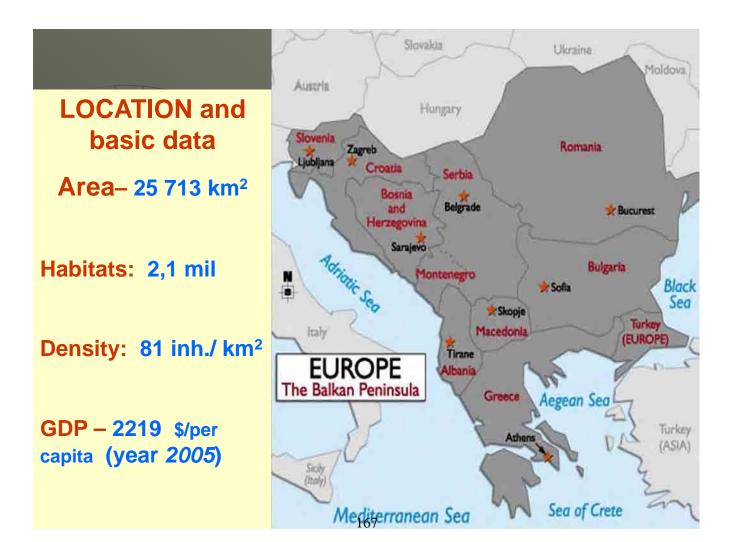

| 27.556,84  |
| Other leaf trees                                        | 8.350,56   |
| Spruce (Picea)                                          | 835,06     |
| Fir tree (Abies spp.)                                   | 2.005,17   |
| Black pine (Pinus Nigra)                                | 55.948,74  |
| White pine (Pinus Silvatica)                            | 6.680,45   |
| Other pine leaf Evergreen                               | 4.175,30   |
| Other broad leaf and pine leaf                          | 288.929,31 |

# Thank you for your attention !



# To preserve the forest, we have to take care of it!



Ministry of Agriculture, Forestry and Water Economy

# FORESTS & FORESTY IN THE REPUBLIC OF MACEDONIA

B. Sc. Vojo Gogovski 26 februari 2010 Skopje, R. Macedonia



# <section-header><text><text><text><text><text>

















## Administration of forestry

Main responsibility:

Ministry of agriculture, Forestry and Water Economy

Forestry and Hunting Department
Department for Forestry Police
State Inspectorate for Forestry and Hunting

# Management and utilization:

PE "Macedonian forests"

PI "National Parks"



### **Forestry and Hunting Department**

Head of department

### Deputy head of department

- Unit forutilisation and use of forests
- Unit for afforestation and breeding of forests
- Unit for protection of forests
  - Unit for hunting

- Department for Forestry and
- Head of Department
- Deputy Head of Department
- 300 employed (commanders, deputy commanders and forestry policeman) distributed in forestry police stations in RM

# Stat