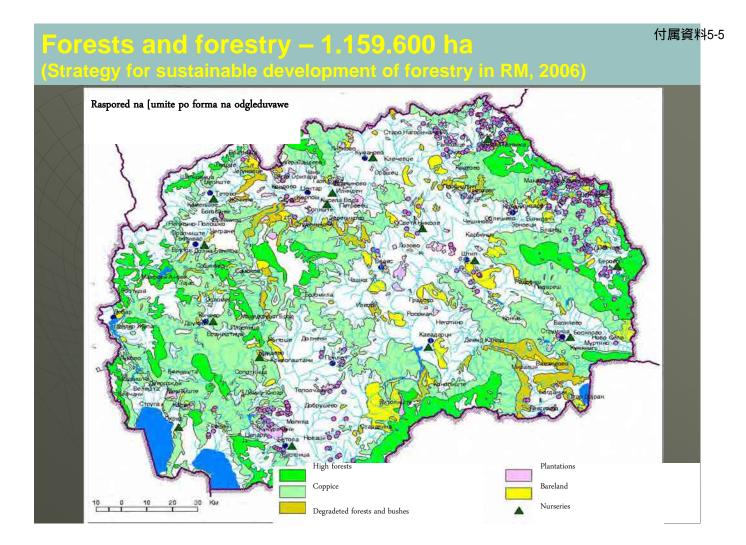

| 8.350,56   |
| Spruce (Picea)                                          | 835,06     |
| Fir tree (Abies spp.)                                   | 2.005,17   |
| Black pine (Pinus Nigra)                                | 55.948,74  |
| White pine (Pinus Silvatica)                            | 6.680,45   |
| Other pine leaf Evergreen                               | 4.175,30   |
| Other broad leaf and pine leaf                          | 288.929,31 |

# Thank you for your attention !



# To preserve the forest, we have to take care of it!



Ministry of Agriculture, Forestry and Water Economy

# FORESTS & FORESTY IN THE REPUBLIC OF MACEDONIA

B. Sc. Vojo Gogovski 26 februari 2010 Skopje, R. Macedonia



# <section-header><text><text><text><text><text>

















## Administration of forestry

Main responsibility:

Ministry of agriculture, Forestry and Water Economy

Forestry and Hunting Department
Department for Forestry Police
State Inspectorate for Forestry and Hunting

# Management and utilization:

PE "Macedonian forests"

PI "National Parks"



### **Forestry and Hunting Department**

Head of department

### Deputy head of department

- Unit forutilisation and use of forests
- Unit for afforestation and breeding of forests
- Unit for protection of forests
  - Unit for hunting

- Department for Forestry and
- Head of Department
- Deputy Head of Department
- 300 employed (commanders, deputy commanders and forestry policeman) distributed in forestry police stations in RM

# State inspectorate for forestry and hunting

- Director
-