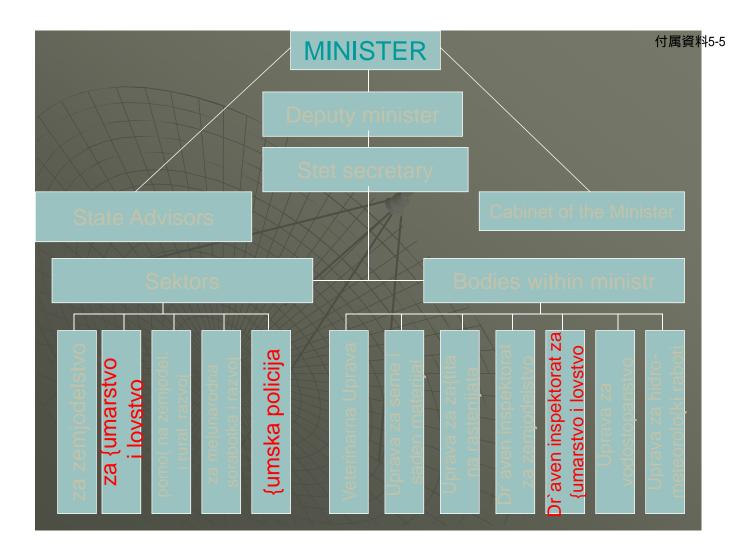

## Administration of forestry

Main responsibility:

Ministry of agriculture, Forestry and Water Economy

Forestry and Hunting Department
Department for Forestry Police
State Inspectorate for Forestry and Hunting

# Management and utilization:

PE "Macedonian forests"

PI "National Parks"

### **Forestry and Hunting Department**

Head of department

### Deputy head of department

- Unit forutilisation and use of forests
- Unit for afforestation and breeding of forests
- Unit for protection of forests
  - Unit for hunting

- Department for Forestry and
- Head of Department
- Deputy Head of Department
- 300 employed (commanders, deputy commanders and forestry policeman) distributed in forestry police stations in RM

# State inspectorate for forestry and hunting

- Director
- Head of Department
- Deputy head of Department
- 5 Heads of Regional Units

22 Regional inspectors (with situation in regional units of MAFWE)