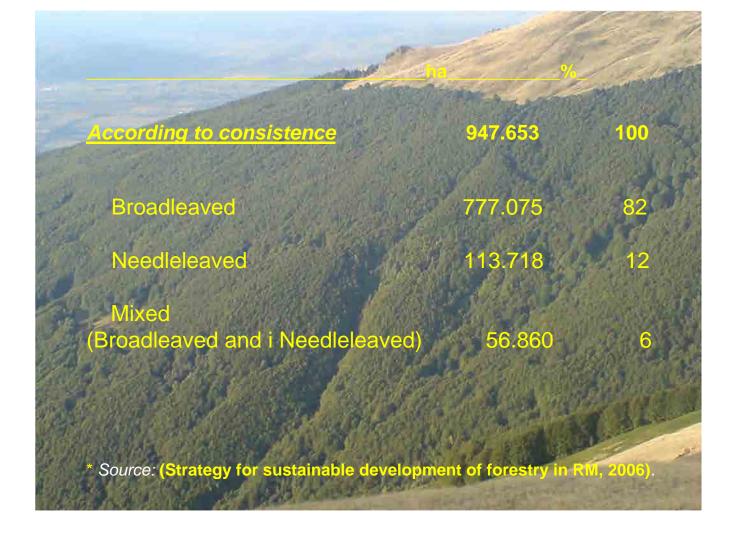

| 8.350,56   |
| Spruce (Picea)                                          | 835,06     |
| Fir tree (Abies spp.)                                   | 2.005,17   |
| Black pine (Pinus Nigra)                                | 55.948,74  |
| White pine (Pinus Silvatica)                            | 6.680,45   |
| Other pine leaf Evergreen                               | 4.175,30   |
| Other broad leaf and pine leaf                          | 288.929,31 |

# Thank you for your attention !



# To preserve the forest, we have to take care of it!



Ministry of Agriculture, Forestry and Water Economy

# FORESTS & FORESTY IN THE REPUBLIC OF MACEDONIA

B. Sc. Vojo Gogovski 26 februari 2010 Skopje, R. Macedonia



# <section-header><text><text><text><text><text>

















## Administration of forestry

Main responsibility:

Ministry of agriculture, Forestry and Water Economy

Forestry and Hunting Department
Department for Forestry Police
State Inspectorate for Forestry and Hunting

# Management and utilization:

PE "Macedonian forests"

PI "National Parks"



### **Forestry and Hunting Department**

Head of department

### Deputy head of department

- Unit forutilisation and use of forests
- Unit for afforestation and breeding of forests
- Unit for protection of forests
  - Unit for hunting

- Department for Forestry and
- Head of Department
- Deputy Head of Department
- 300 employed (commanders, deputy commanders and forestry policeman) distributed in forestry police stations in RM

# State inspectorate for forestry and hunting

- Director
- Head