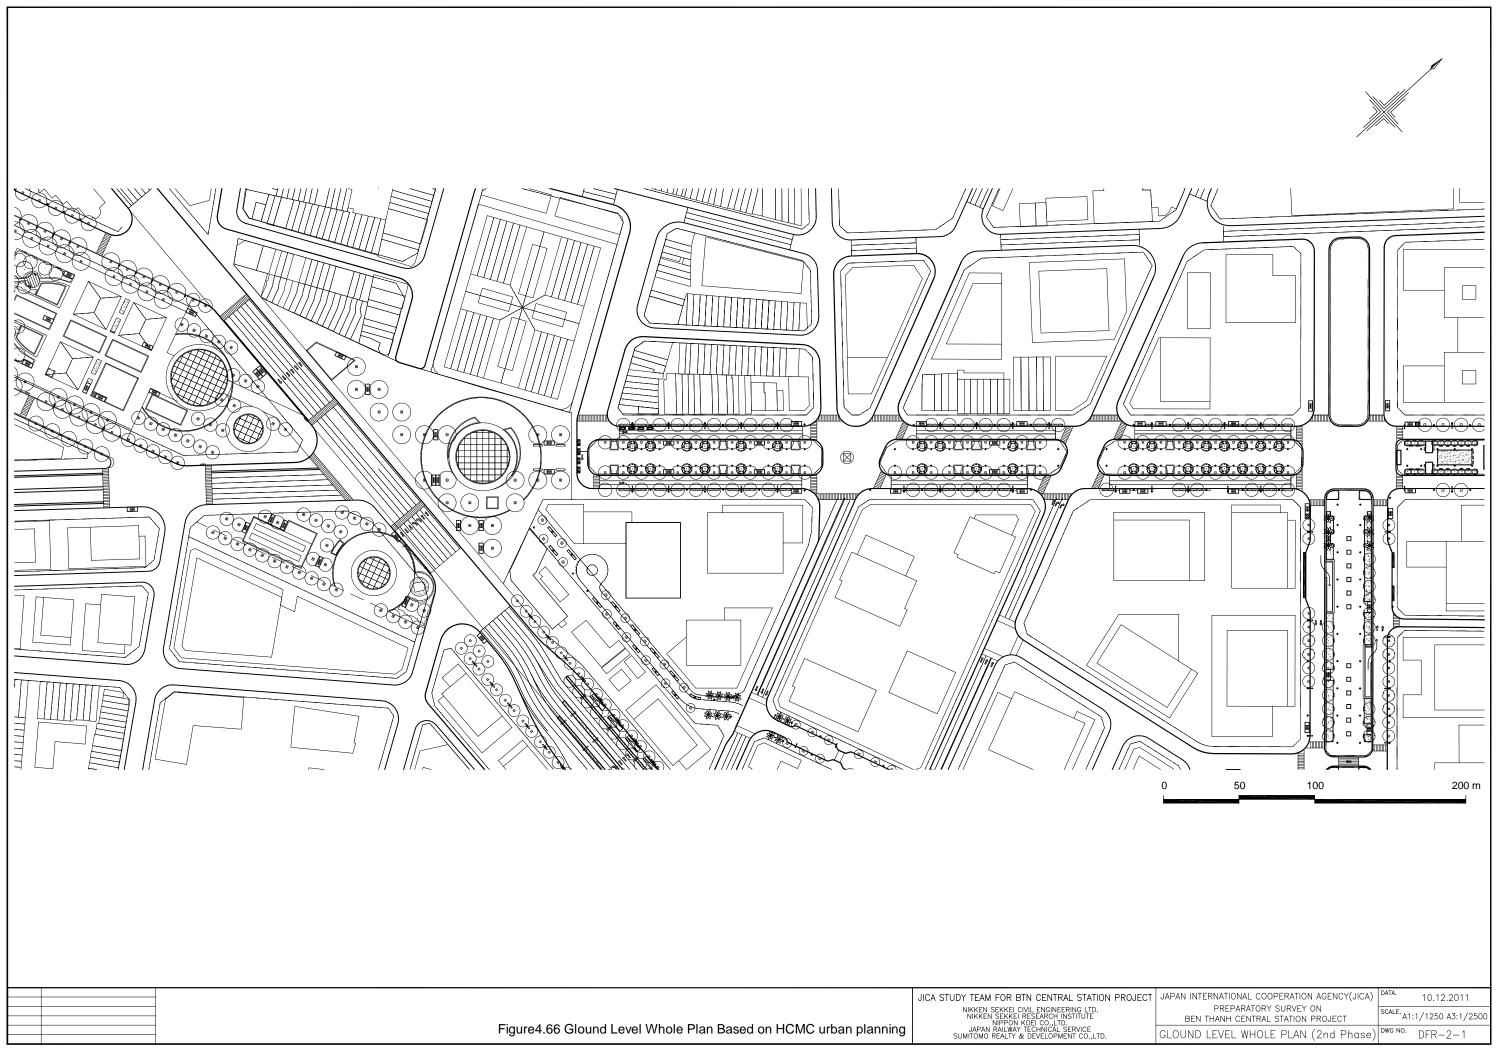

2) Schematic Design Drawings based on Urban Planning of Ho Chi Minh City
The schematic design drawings on the 2nd phase based on the urban planning of Ho Chi Minh
City are shown in the following pages. The ground level plans are different from the drawings
under current traffic arrangement, however the underground plans and the sections are same as
the drawings under current traffic arrangement. Therefore the relevant drawings to the ground
level plan based on the urban planning of Ho Chi Minh City are shown in this section. In
addition the perspective views of this project are attached.

The list of the schematic design drawings is as below.

Table 4.28 Drawing List of 2nd Phase based on Urban Planning of Ho Chi Minh City

| Drawing No. |           | Drawing Title                                          | Scale  |
|-------------|-----------|--------------------------------------------------------|--------|
| Figure 4.66 | 2nd Phase | Ground Level Whole Plan (Based on HCMC urban planning) | 1/2500 |
| Figure 4.67 |           | Ground Level Plan 1 (Based on HCMC urban planning)     | 1/1000 |
| Figure 4.68 |           | Ground Level Plan 2 (Based on HCMC urban planning)     | 1/1000 |
| Figure 4.69 |           | Ground Level Plan 3 (Based on HCMC urban planning)     | 1/1000 |
| Figure 4.70 |           | Architectural Section 1                                | 1/200  |
| Figure 4.71 |           | Architectural Section 2                                | 1/200  |
| Figure 4.72 |           | Architectural Section 3                                | 1/200  |
| Figure 4.73 |           | Perspective View 1 (Ground Level)                      | _      |
| Figure 4.74 |           | Perspective View 2 (Underground Plaza)                 |        |
| Figure 4.75 |           | Perspective View 3 (Le Loi Street)                     | _      |