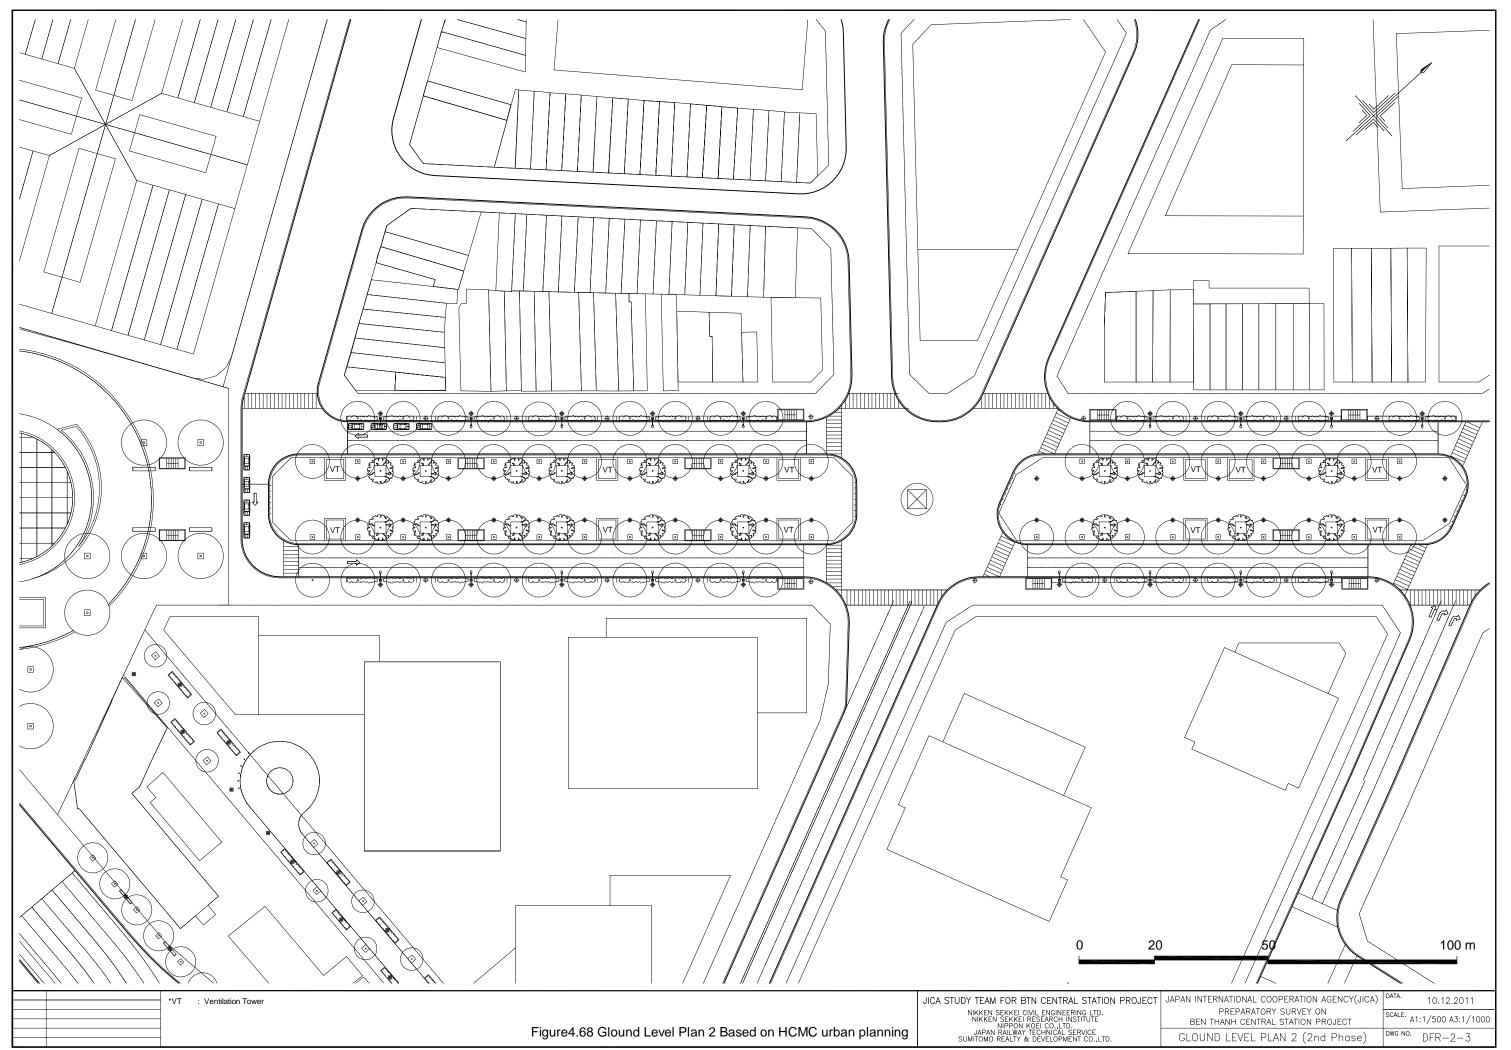

2) Schematic Design Drawings based on Urban Planning of Ho Chi Minh City
The schematic design drawings on the 2nd phase based on the urban planning of Ho Chi Minh
City are shown in the following pages. The ground level plans are different from the drawings
under current traffic arrangement, however the underground plans and the sections are same as
the drawings under current traffic arrangement. Therefore the relevant drawings to the ground
level plan based on the urban planning of Ho Chi Minh City are shown in this section. In
addition the perspective views of this project are attached.

The list of the schematic design drawings is as below.

Table 4.28 Drawing List of 2nd Phase based on Urban Planning of Ho Chi Minh City

| Drawing No. |           | Drawing Title                                          | Scale  |
|-------------|-----------|--------------------------------------------------------|--------|
| Figure 4.66 | 2nd Phase | Ground Level Whole Plan (Based on HCMC urban planning) | 1/2500 |
| Figure 4.67 |           | Ground Level Plan 1 (Based on HCMC urban planning)     | 1/1000 |
| Figure 4.68 |           | Ground Level Plan 2 (Based on HCMC urban planning)     | 1/1000 |
| Figure 4.69 |           | Ground Level Plan 3 (Based on HCMC urban planning)     | 1/1000 |
| Figure 4.70 |           | Architectural Section 1                                | 1/200  |
| Figure 4.71 |           | Architectural Section 2                                | 1/200  |
| Figure 4.72 |           | Architectural Section 3                                | 1/200  |
| Figure 4.73 |           | Perspective View 1 (Ground Level)                      | _      |
| Figure 4.74 |           | Perspective View 2 (Underground Plaza)                 |        |
| Figure 4.75 |           | Perspective View 3 (Le Loi Street)                     | _      |