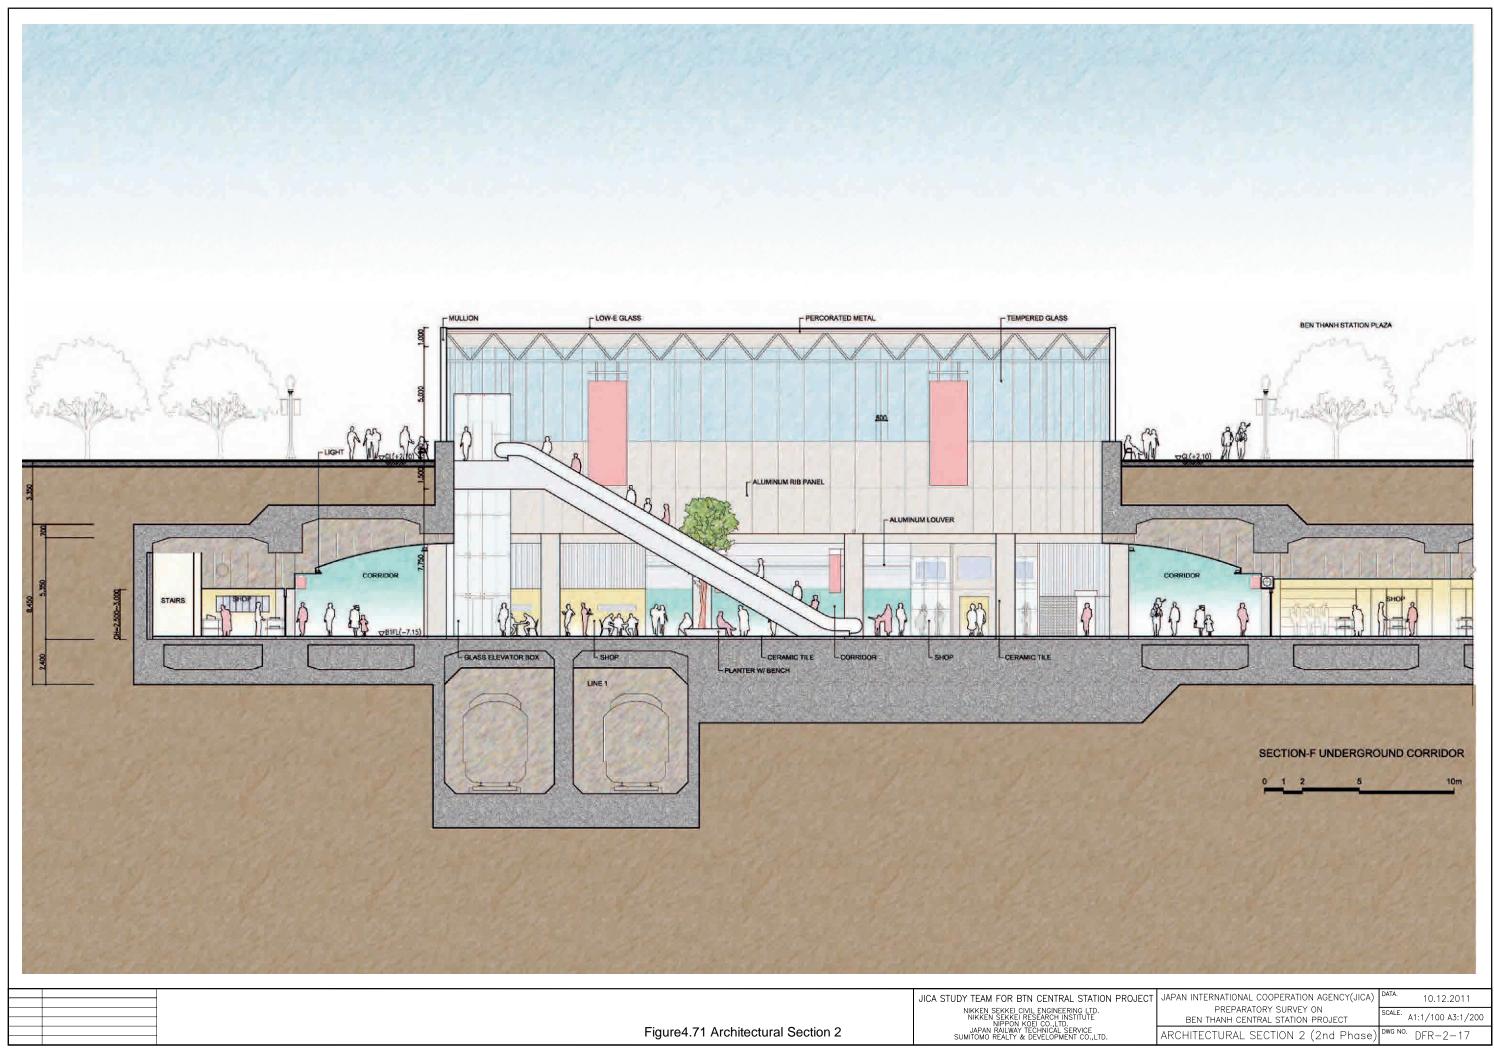

The list of the schematic design drawings is as below.

Table 4.28 Drawing List of 2nd Phase based on Urban Planning of Ho Chi Minh City

| Drawing No. |           | Drawing Title                                          | Scale  |
|-------------|-----------|--------------------------------------------------------|--------|
| Figure 4.66 | 2nd Phase | Ground Level Whole Plan (Based on HCMC urban planning) | 1/2500 |
| Figure 4.67 |           | Ground Level Plan 1 (Based on HCMC urban planning)     | 1/1000 |
| Figure 4.68 |           | Ground Level Plan 2 (Based on HCMC urban planning)     | 1/1000 |
| Figure 4.69 |           | Ground Level Plan 3 (Based on HCMC urban planning)     | 1/1000 |
| Figure 4.70 |           | Architectural Section 1                                | 1/200  |
| Figure 4.71 |           | Architectural Section 2                                | 1/200  |
| Figure 4.72 |           | Architectural Section 3                                | 1/200  |
| Figure 4.73 |           | Perspective View 1 (Ground Level)                      | _      |
| Figure 4.74 |           | Perspective View 2 (Underground Plaza)                 |        |
| Figure 4.75 |           | Perspective View 3 (Le Loi Street)                     | _      |