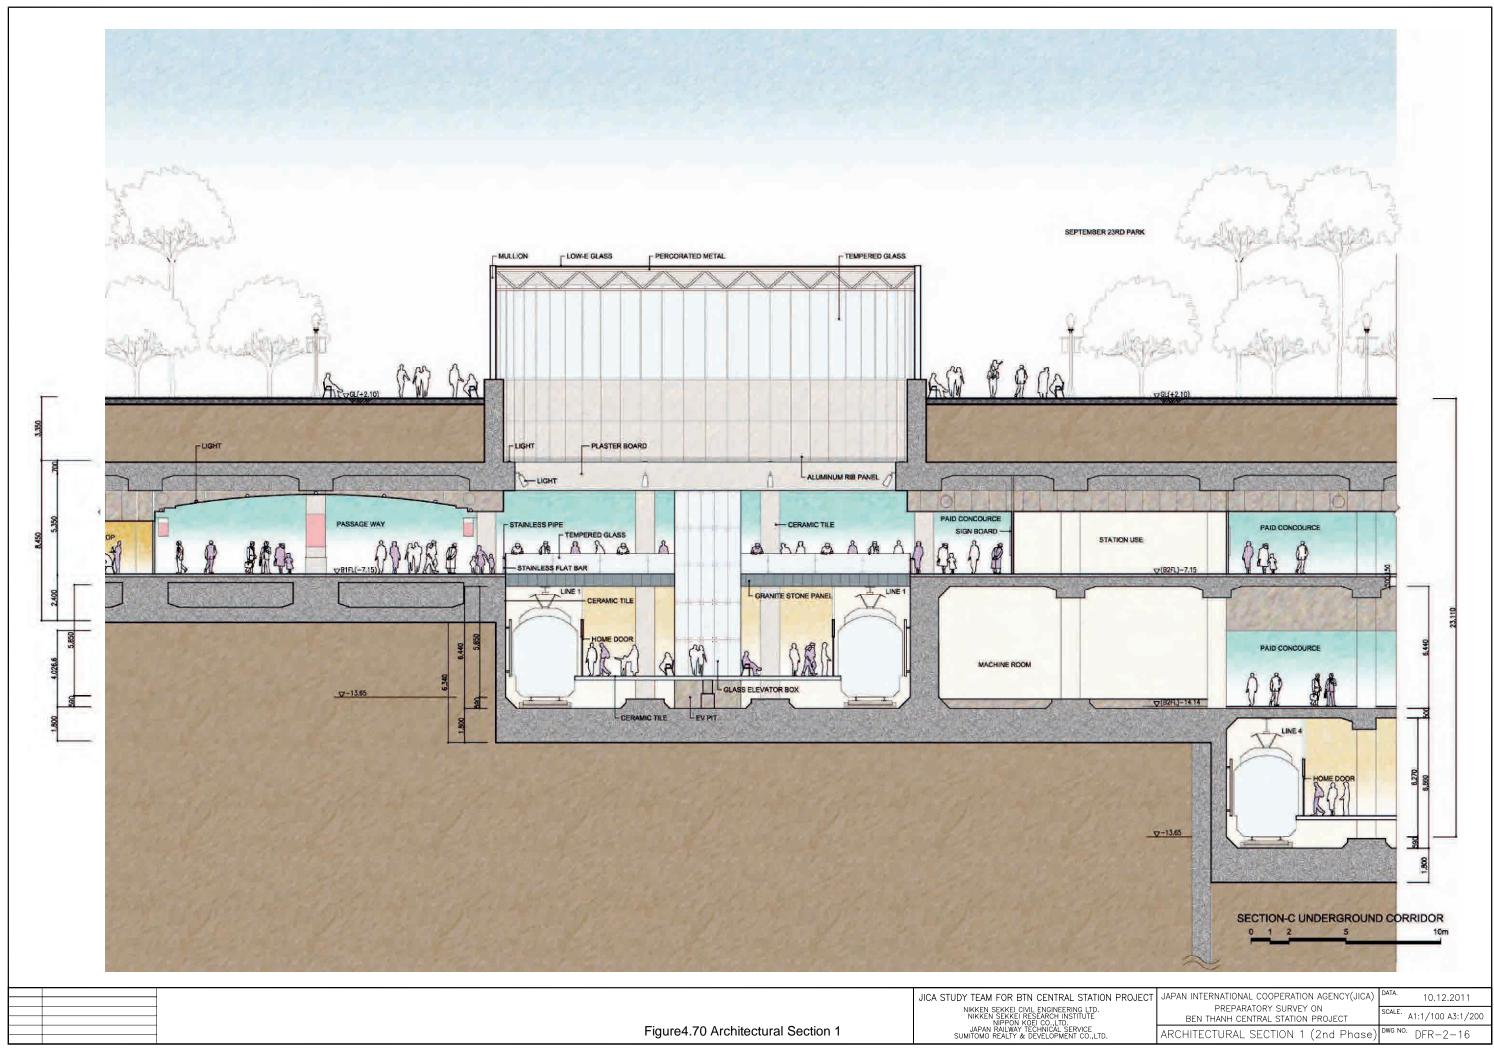

The list of the schematic design drawings is as below.

Table 4.28 Drawing List of 2nd Phase based on Urban Planning of Ho Chi Minh City

| Drawing No. |           | Drawing Title                                          | Scale  |
|-------------|-----------|--------------------------------------------------------|--------|
| Figure 4.66 | 2nd Phase | Ground Level Whole Plan (Based on HCMC urban planning) | 1/2500 |
| Figure 4.67 |           | Ground Level Plan 1 (Based on HCMC urban planning)     | 1/1000 |
| Figure 4.68 |           | Ground Level Plan 2 (Based on HCMC urban planning)     | 1/1000 |
| Figure 4.69 |           | Ground Level Plan 3 (Based on HCMC urban planning)     | 1/1000 |
| Figure 4.70 |           | Architectural Section 1                                | 1/200  |
| Figure 4.71 |           | Architectural Section 2                                | 1/200  |
| Figure 4.72 |           | Architectural Section 3                                | 1/200  |
| Figure 4.73 |           | Perspective View 1 (Ground Level)                      | _      |
| Figure 4.74 |           | Perspective View 2 (Underground Plaza)                 |        |
| Figure 4.75 |           | Perspective View 3 (Le Loi Street)                     | _      |