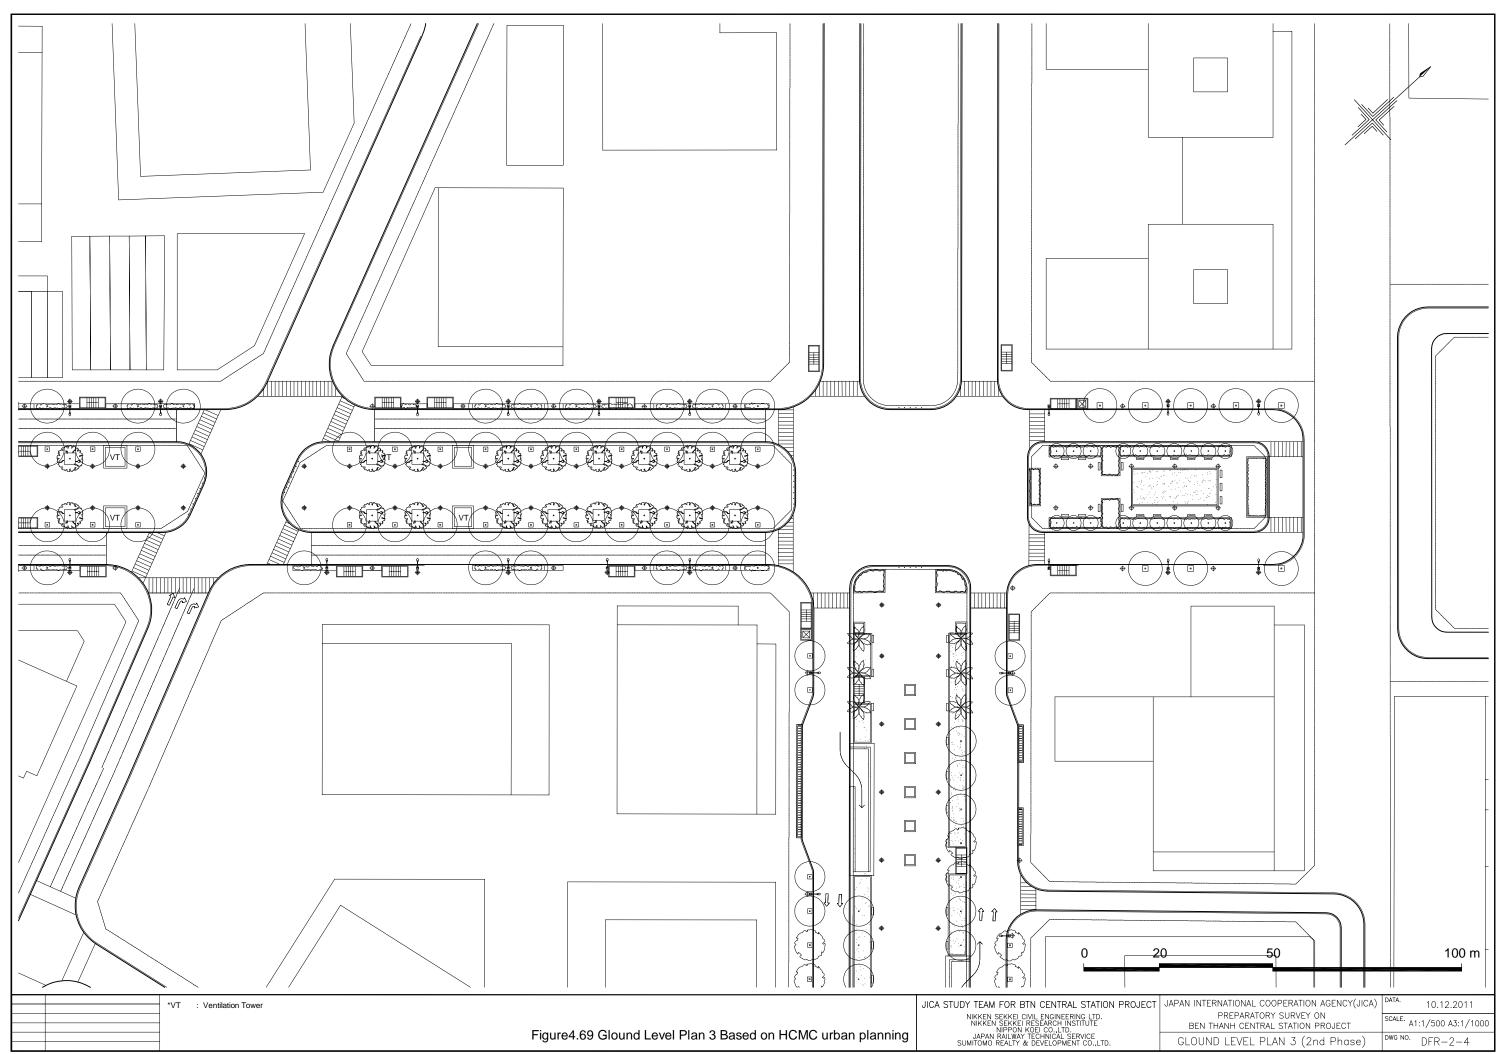

2) Schematic Design Drawings based on Urban Planning of Ho Chi Minh City
The schematic design drawings on the 2nd phase based on the urban planning of Ho Chi Minh
City are shown in the following pages. The ground level plans are different from the drawings
under current traffic arrangement, however the underground plans and the sections are same as
the drawings under current traffic arrangement. Therefore the relevant drawings to the ground
level plan based on the urban planning of Ho Chi Minh City are shown in this section. In
addition the perspective views of this project are attached.

The list of the schematic design drawings is as below.

Table 4.28 Drawing List of 2nd Phase based on Urban Planning of Ho Chi Minh City

| Drawing No. |           | Drawing Title                                          | Scale  |
|-------------|-----------|--------------------------------------------------------|--------|
| Figure 4.66 | 2nd Phase | Ground Level Whole Plan (Based on HCMC urban planning) | 1/2500 |
| Figure 4.67 |           | Ground Level Plan 1 (Based on HCMC urban planning)     | 1/1000 |
| Figure 4.68 |           | Ground Level Plan 2 (Based on HCMC urban planning)     | 1/1000 |
| Figure 4.69 |           | Ground Level Plan 3 (Based on HCMC urban planning)     | 1/1000 |
| Figure 4.70 |           | Architectural Section 1                                | 1/200  |
| Figure 4.71 |           | Architectural Section 2                                | 1/200  |
| Figure 4.72 |           | Architectural Section 3                                | 1/200  |
| Figure 4.73 |           | Perspective View 1 (Ground Level)                      | _      |
| Figure 4.74 |           | Perspective View 2 (Underground Plaza)                 |        |
| Figure 4.75 |           | Perspective View 3 (Le Loi Street)                     | _      |