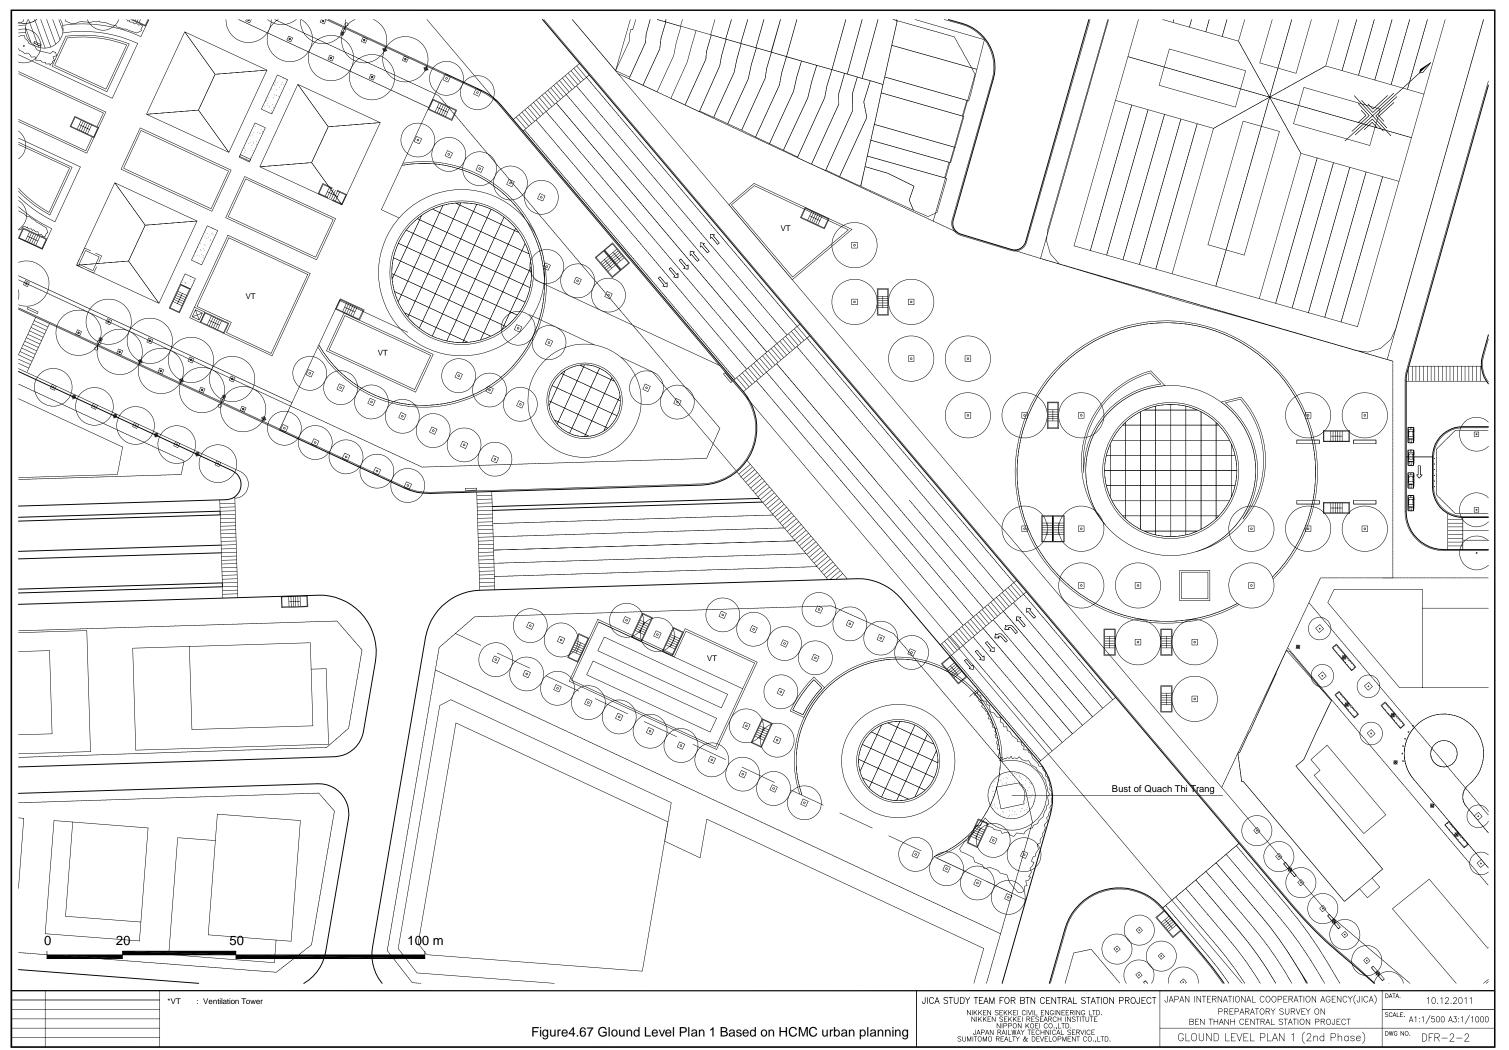

2) Schematic Design Drawings based on Urban Planning of Ho Chi Minh City
The schematic design drawings on the 2nd phase based on the urban planning of Ho Chi Minh
City are shown in the following pages. The ground level plans are different from the drawings
under current traffic arrangement, however the underground plans and the sections are same as
the drawings under current traffic arrangement. Therefore the relevant drawings to the ground
level plan based on the urban planning of Ho Chi Minh City are shown in this section. In
addition the perspective views of this project are attached.

The list of the schematic design drawings is as below.

Table 4.28 Drawing List of 2nd Phase based on Urban Planning of Ho Chi Minh City

| Drawing No. |           | Drawing Title                                          | Scale  |
|-------------|-----------|--------------------------------------------------------|--------|
| Figure 4.66 | 2nd Phase | Ground Level Whole Plan (Based on HCMC urban planning) | 1/2500 |
| Figure 4.67 |           | Ground Level Plan 1 (Based on HCMC urban planning)     | 1/1000 |
| Figure 4.68 |           | Ground Level Plan 2 (Based on HCMC urban planning)     | 1/1000 |
| Figure 4.69 |           | Ground Level Plan 3 (Based on HCMC urban planning)     | 1/1000 |
| Figure 4.70 |           | Architectural Section 1                                | 1/200  |
| Figure 4.71 |           | Architectural Section 2                                | 1/200  |
| Figure 4.72 |           | Architectural Section 3                                | 1/200  |
| Figure 4.73 |           | Perspective View 1 (Ground Level)                      | _      |
| Figure 4.74 |           | Perspective View 2 (Underground Plaza)                 |        |
| Figure 4.75 |           | Perspective View 3 (Le Loi Street)                     | _      |