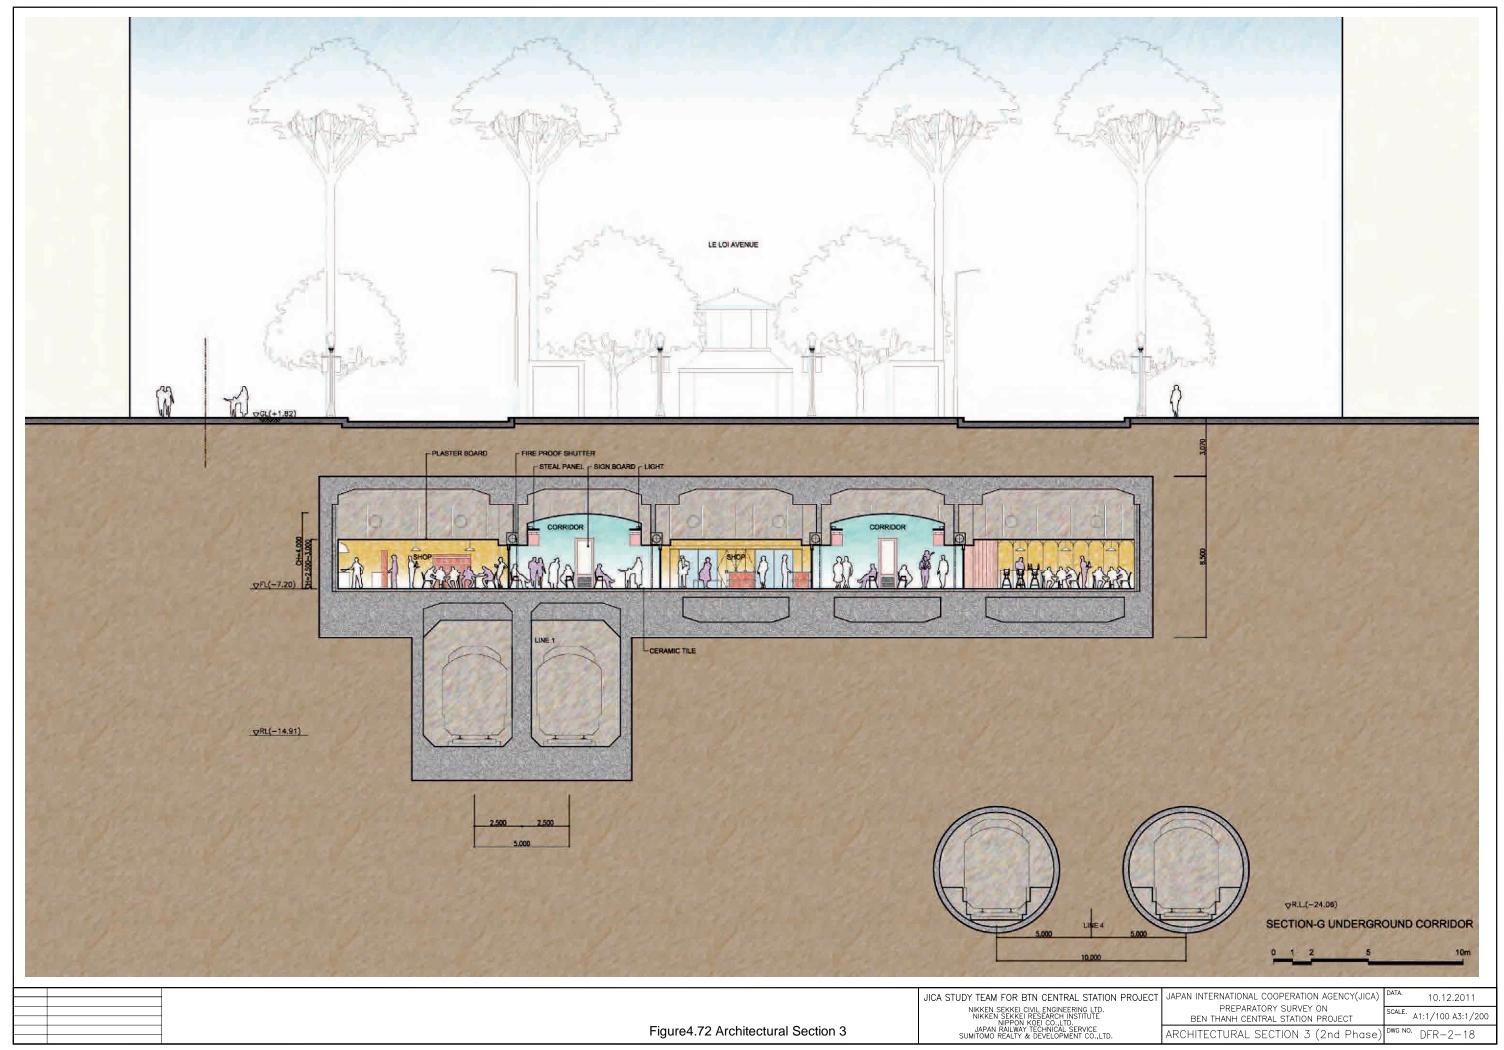

The list of the schematic design drawings is as below.

Table 4.28 Drawing List of 2nd Phase based on Urban Planning of Ho Chi Minh City

| Drawing No. |           | Drawing Title                                          | Scale  |
|-------------|-----------|--------------------------------------------------------|--------|
| Figure 4.66 | 2nd Phase | Ground Level Whole Plan (Based on HCMC urban planning) | 1/2500 |
| Figure 4.67 |           | Ground Level Plan 1 (Based on HCMC urban planning)     | 1/1000 |
| Figure 4.68 |           | Ground Level Plan 2 (Based on HCMC urban planning)     | 1/1000 |
| Figure 4.69 |           | Ground Level Plan 3 (Based on HCMC urban planning)     | 1/1000 |
| Figure 4.70 |           | Architectural Section 1                                | 1/200  |
| Figure 4.71 |           | Architectural Section 2                                | 1/200  |
| Figure 4.72 |           | Architectural Section 3                                | 1/200  |
| Figure 4.73 |           | Perspective View 1 (Ground Level)                      | _      |
| Figure 4.74 |           | Perspective View 2 (Underground Plaza)                 |        |
| Figure 4.75 |           | Perspective View 3 (Le Loi Street)                     | _      |