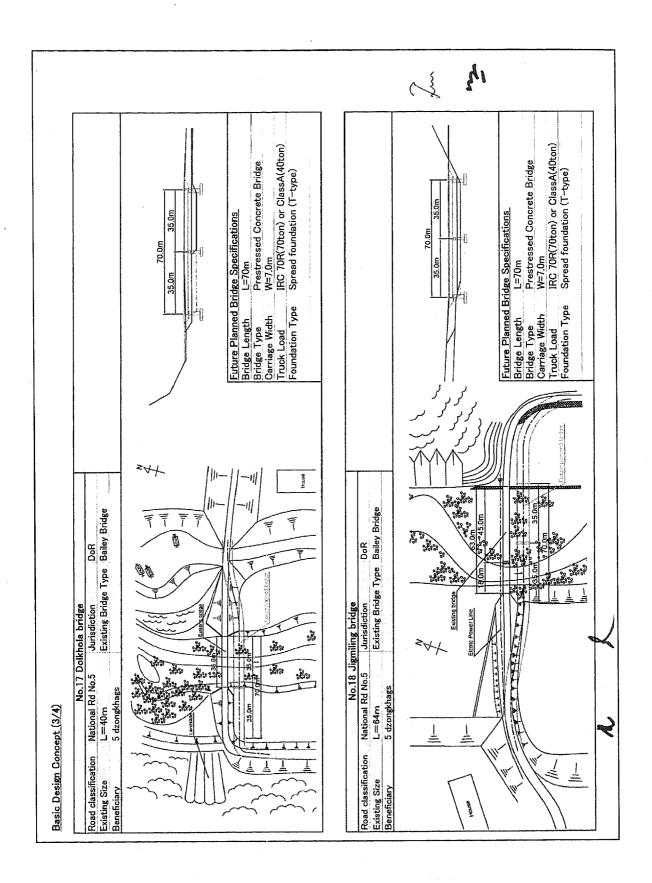

#### 1) The Two Bridges on National Highway No. 5 (Dolkhola Bridge and Jigmiling Bridge)

The load-carrying capacity of both bridges on the National Highway No. 5 (Dolkhola Bridge and Jigmiling Bridge) will be increased from 18t (at present) to 40t. Benefited by this increase of the load-carrying capacity of two bridges, it is expected that large-vehicles passing the capital city Thimphu for the central city in the southern region Gelephu will choose to take the route on National Highway No. 1 and No. 5 with a travelling distance of about 260km which is approx 120km shorter than the present route on National Highway No. 2 with a travelling distance of about 380km. As a result, the travelling time will be shortened by approx. 4 hours.

- The load-carrying capacity of the bridges will be increased to a large extent, and it is expected that the traffic of large-vehicles will become activated.
- The reconstruction will increase not only the load-carrying capacity but also the width of the

bridges, and it is expected that the ease of passage and the safety on the bridges will also be improved.

- Moreover, the reconstruction of the bridges will contribute to the development projects of the areas along National Highway No. 5 and in the south, such as the construction of the Punatshangchu hydropower plant (presently under construction), industrial park, new international airport and a second east-west highway, as it will facilitate the transportation of the materials and equipment necessary for the implementation of these projects.