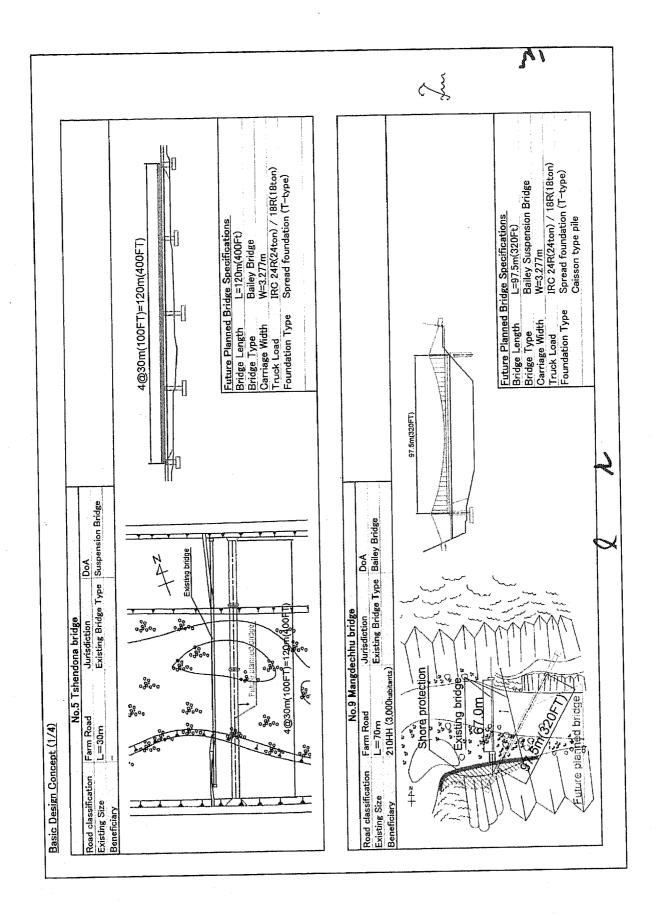

# 2) Three Bridges along National Highway No. 4 (Mandechhu (Reotala) Bridge, Kela Bridge and Jangbi Bridge)

The reconstruction of the bridges will boost the flow of people and commodities, conferring a benefit to about 3500 residents in the villages on the opposite bank of the rivers spanned by the three bridges. Coupled with the improvement of the farm road, it will greatly contribute to the achievement of one of the objectives of the 10th Five-Year Plan, namely to make arterial roads accessible within two hours.

# 2) Three Bridges along National Highway No. 4 (Mandechhu (Reotala) Bridge, Kela Bridge and Jangbi Bridge)

The reconstruction of the bridges will dramatically improve the traffic convenience and activate the movement of people and distribution of commodities, and contributes to the improvement of life in the area. More details of qualitative effects are shown below.

- The damage by the cyclone Aila will be restored.
- The reconstruction of the bailey suspension bridge and the bailey bridge will enable the traffic of vehicles.
- The access of the local residents to the administrative services, the medical services and the educational institutions will be retrieved.
- The access to the market will be improved.