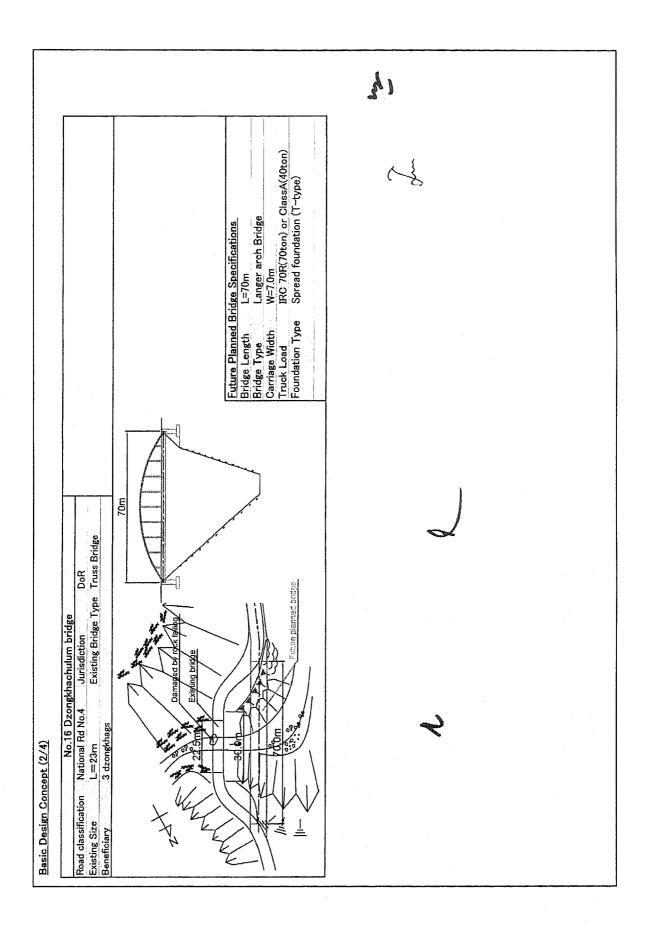

be reconstructed independently by Bhutanese side, in view of the length of the bridge, the track record and procurement situation. As far as the three bridges on the farm road are concerned, the superstructures should be constructed by Bhutanese side as the country's track record and investigative situation pose no problems. With respect to the substructure, on the other hand, the survey revealed a problem in quality control and it is considered inappropriate to have the substructure of these bridges constructed by the Bhutanese side. Therefore, the substructure construction should be covered by the grant aid program of Japan.