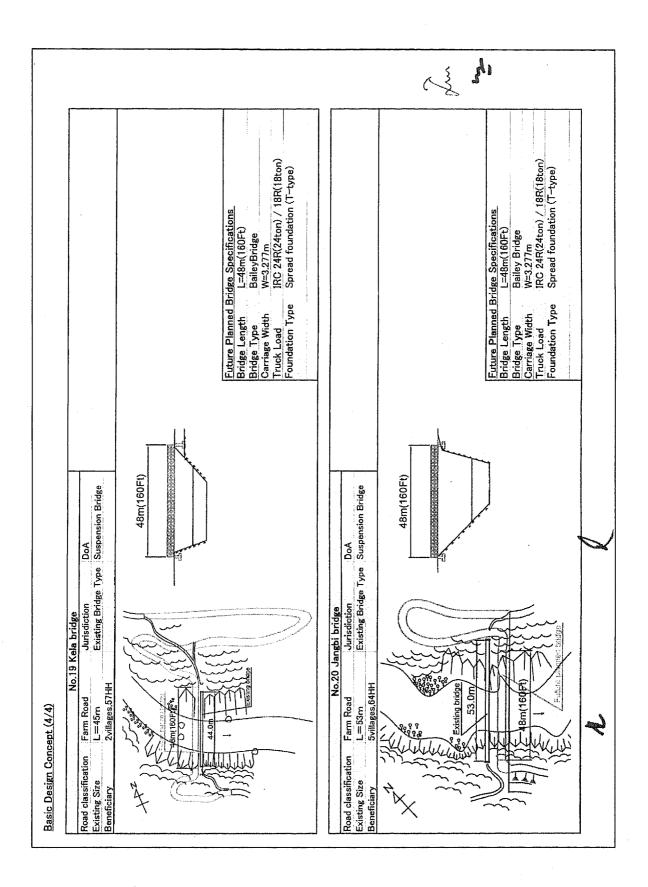

# 2) Three Bridges along National Highway No. 4 (Mandechhu (Reotala) Bridge, Kela Bridge and Jangbi Bridge)

The reconstruction of the bridges will boost the flow of people and commodities, conferring a benefit to about 3500 residents in the villages on the opposite bank of the rivers spanned by the three bridges. Coupled with the improvement of the farm road, it will greatly contribute to the achievement of one of the objectives of the 10th Five-Year Plan, namely to make arterial roads accessible within two hours.

# 2) Three Bridges along National Highway No. 4 (Mandechhu (Reotala) Bridge, Kela Bridge and Jangbi Bridge)

The reconstruction of the bridges will dramatically improve the traffic convenience and activate the movement of people and distribution of commodities, and contributes to the improvement of life in the area. More details of qualitative effects are shown below.

- The damage by the cyclone Aila will be restored.
- The reconstruction of the bailey suspension bridge and the bailey bridge will enable the traffic of vehicles.
- The access of the local residents to the administrative services, the medical services and the educational institutions will be retrieved.
- The access to the market will be improved.