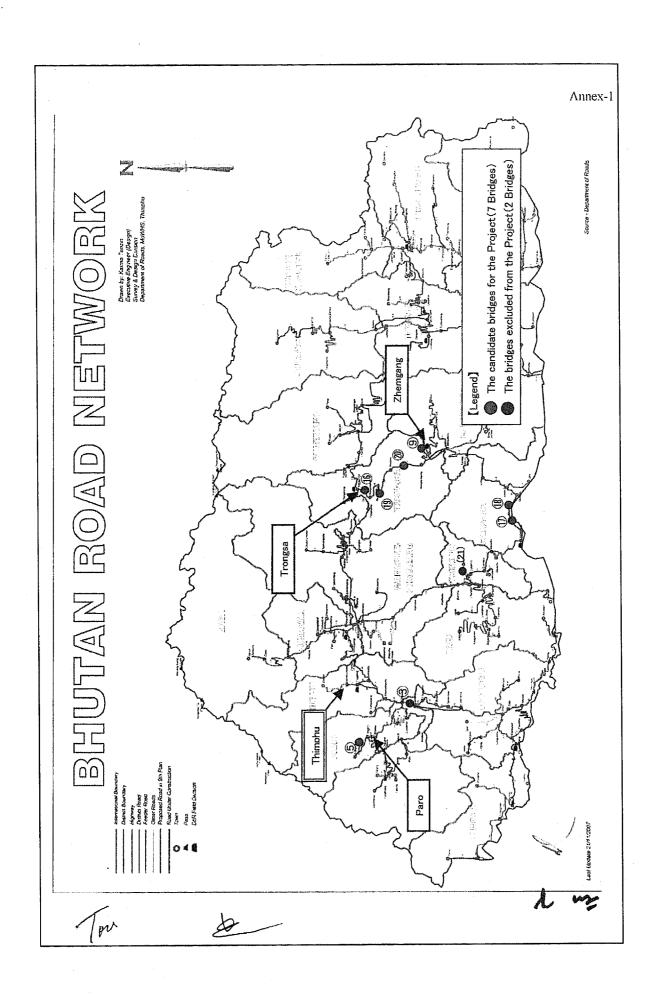

#### 1) The Two Bridges on National Highway No. 5 (Dolkhola Bridge and Jigmiling Bridge)

The load-carrying capacity of both bridges on the National Highway No. 5 (Dolkhola Bridge and Jigmiling Bridge) will be increased from 18t (at present) to 40t. Benefited by this increase of the load-carrying capacity of two bridges, it is expected that large-vehicles passing the capital city Thimphu for the central city in the southern region Gelephu will choose to take the route on National Highway No. 1 and No. 5 with a travelling distance of about 260km which is approx 120km shorter than the present route on National Highway No. 2 with a travelling distance of about 380km. As a result, the travelling time will be shortened by approx. 4 hours.

# 2) Three Bridges along National Highway No. 4 (Mandechhu (Reotala) Bridge, Kela Bridge and Jangbi Bridge)

The reconstruction of the bridges will boost the flow of people and commodities, conferring a benefit to about 3500 residents in the villages on the opposite bank of the rivers spanned by the three bridges. Coupled with the improvement of the farm road, it will greatly contribute to the achievement of one of the objectives of the 10th Five-Year Plan, namely to make arterial roads accessible within two hours.