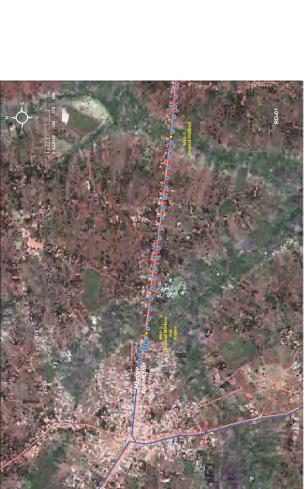

# Contents of Drawings

Single Line Biagram of the Project
 DWG No. 1003-E41-33EV Distribution Network Diagram on the Project (Mayago – Lumino)

| 2. | Route Map of the Project |  |
|----|--------------------------|--|
|    | DWG No. R-01             |  |
|    | DWG No. RD-01-RD-38      |  |

0

Route Map of the Project Detail Route Map of the Project