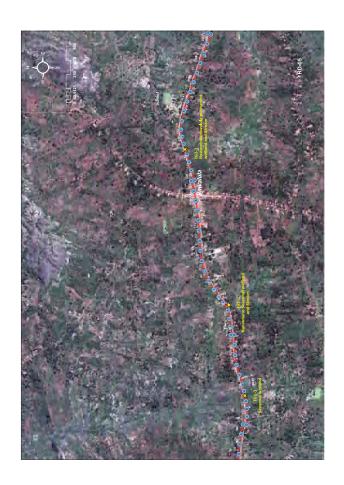

# Contents of Drawings

Single Line Biagram of the Project
 DWG No. 1003-E41-33EV Distribution Network Diagram on the Project (Mayago – Lumino)

| 2. | Route Map of the Project |  |
|----|--------------------------|--|
|    | DWG No. R-01             |  |
|    | DWG No. RD-01-RD-38      |  |

0

Route Map of the Project Detail Route Map of the Project