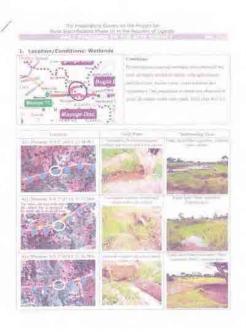

The Proposalury Survey on the Project for

3/8

Contilions
The tree has two sensoral sections believe with tributers like Hore. The sections and Saxyagombe with tributers like Hore. The september was in to graving and watering assimals. Nascyagombe unround welfand and means was observed packing both sections of Histories. Association of the section of Histories. Association of the Section of Histories. Association of the Section of Histories.