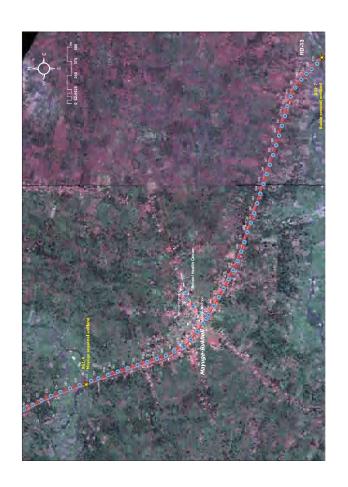

# Contents of Drawings

Single Line Biagram of the Project
 DWG No. 1003-E41-33EV Distribution Network Diagram on the Project (Mayago – Lumino)

| 2. | Route Map of the Project |  |
|----|--------------------------|--|
|    | DWG No. R-01             |  |
|    | DWG No. RD-01-RD-38      |  |

0

Route Map of the Project Detail Route Map of the Project