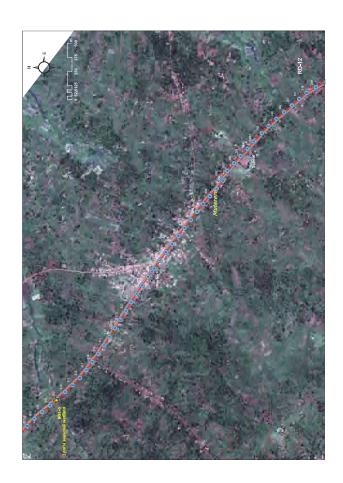

| Pole Type M              | Bulk Metering Unit Pole                                |
| DWG No. T-13             | Pole Type N              | Connection Plan to the existing Title (extension type) |
| DWG No. T-14             | Pole Type Q              | Sharp Angle Pole (Line Angle: 50 -90 degree)           |
| (Horizontal)             |                          |                                                        |
| DWG No. T-15             | Pole Type R              | Auto Re-gioses Pole                                    |
| DWG No. T-14             | Pole Type W              | Intermediate Pole (area to be flooded)                 |
|                          |                          |                                                        |