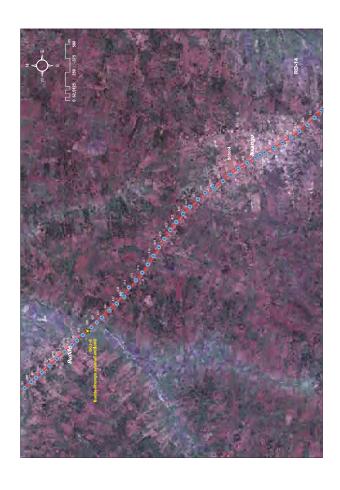

# Contents of Drawings

Single Line Biagram of the Project
 DWG No. 1003-E41-33EV Distribution Network Diagram on the Project (Mayago – Lumino)

| 2. | Route Map of the Project |  |
|----|--------------------------|--|
|    | DWG No. R-01             |  |
|    | DWG No. RD-01-RD-38      |  |

0

Route Map of the Project Detail Route Map of the Project