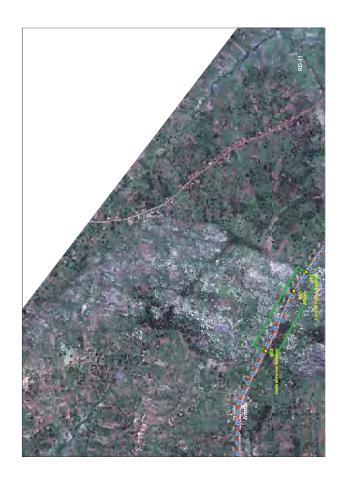

| Pole Type M              | Bulk Metering Unit Pole                                |
| DWG No. T-13             | Pole Type N              | Connection Plan to the existing Title (extension type) |
| DWG No. T-14             | Pole Type Q              | Sharp Angle Pole (Line Angle: 50 -90 degree)           |
| (Horizontal)             |                          |                                                        |
| DWG No. T-15             | Pole Type R              | Auto Re-gioses Pole                                    |
| DWG No. T-14             | Pole Type W              | Intermediate Pole (area to be flooded)                 |
|                          |                          |                                                        |