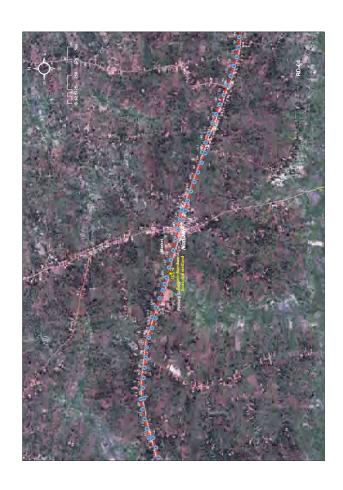

# Contents of Drawings

Single Line Biagram of the Project
 DWG No. 1003-E41-33EV Distribution Network Diagram on the Project (Mayago – Lumino)

| 2. | Route Map of the Project |  |
|----|--------------------------|--|
|    | DWG No. R-01             |  |
|    | DWG No. RD-01-RD-38      |  |

0

Route Map of the Project Detail Route Map of the Project