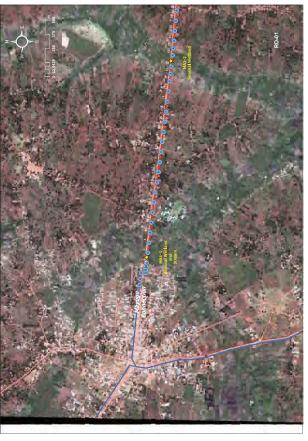

# Contents of Drawings

Single Line Biagram of the Project
 DWG No. 1003-E41-33EV Distribution Network Diagram on the Project (Mayago – Lumino)

| 2. | Route Map of the Project |  |
|----|--------------------------|--|
|    | DWG No. R-01             |  |
|    | DWG No. RD-01-RD-38      |  |

0

Route Map of the Project Detail Route Map of the Project