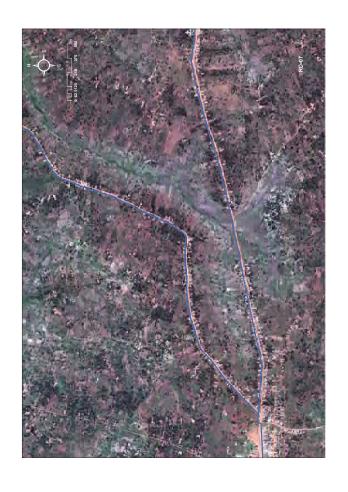

# Contents of Drawings

Single Line Biagram of the Project
 DWG No. 1003-E41-33EV Distribution Network Diagram on the Project (Mayago – Lumino)

| 2. | Route Map of the Project |  |
|----|--------------------------|--|
|    | DWG No. R-01             |  |
|    | DWG No. RD-01-RD-38      |  |

0

Route Map of the Project Detail Route Map of the Project