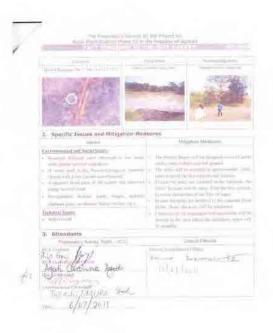

## Conditions beautiful

Second notices our aboved by very all lighty modified possible programmed agreement ag

| Loscidon                                  | liceal Point                                     | Sermanding Area                                         |
|-------------------------------------------|--------------------------------------------------|---------------------------------------------------------|
| Wit ( Position No. 12 43 0 123 9) 13 7    | Single-House second metals<br>seed pain out upon | Fieldy Date Maker (1800 after Maker<br>organism (1804)) |
|                                           | <b>第一次</b>                                       |                                                         |
| HG4-2 Povaline: 46 \ 1 33.2 F33.44 36.2   | (heli tri Ortradii))<br>nebal witi pije salum    | Parky find Nation community Section (1994)              |
| 9                                         |                                                  |                                                         |
| ING4-3 Position: 501.18.27-4 133.51-25 is | Properties become second                         | Mooremake                                               |
|                                           | Action in                                        |                                                         |