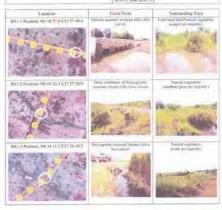

| EXI-Tribution No. 27 (EXI-EX) 50 (F). Strangel watered spire a line (pilet).  Planty field. | tadition                                                                          | Waters Wellin                          | Surrouting Sees  |
|---------------------------------------------------------------------------------------------|-----------------------------------------------------------------------------------|----------------------------------------|------------------|
| 9-                                                                                          | In 1-1Promion: NO 37 28. ( 1922 > 20-                                             | Second services are unas               | Attiversality    |
|                                                                                             | LA / 2 Position: NO 25 In LESS In It 2                                            | New all restault lens alsos            | Histoy Visit .   |
| 1A 1/3 Nombor: NO 27 09 3 E 13 2 31 0 1,0 Separate warring traffin a first Contrated land   | 10.                                                                               |                                        |                  |
|                                                                                             | (A) (3) (10) (11) (12) (13) (14) (15) (16) (17) (17) (17) (17) (17) (17) (17) (17 | Scarrell retroit with a fin<br>Orbital | Coltranted limit |

## Conditions beautiful

Second notices our aboved by very all lighty modified possible programmed agreement ag

| Loscidon                                  | liceal Point                                     | Sermanding Area                                         |
|-------------------------------------------|--------------------------------------------------|---------------------------------------------------------|
| Wit ( Position No. 12 43 0 123 9) 13 7    | Single-House second metals<br>seed pain out upon | Fieldy Date Maker (1800 after Maker<br>organism (1804)) |
|                                           | <b>第一次</b>                                       |                                                         |
| HG4-2 Povaline: 46 \ 1 33.2 F33.44 36.2   | (heli tri Ortradii))<br>nebal witi pije salum    | Parky find Nation community Section (1994)              |
| 9                                         |                                                  |                                                         |
| ING4-3 Position: 501.18.27-4 133.51-25 is | Properties become second                         | Mooremake                                               |
|                                           | Action in                                        |                                                         |