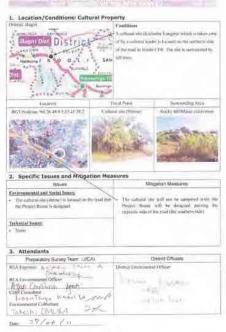

| EXI-Tribution No. 27 (EXI-EX) 50 (F). Strangel watered spire a line (pilet).  Planty field. | tadition                                                                          | Waters Wellin                          | Surrouting Sees  |
|---------------------------------------------------------------------------------------------|-----------------------------------------------------------------------------------|----------------------------------------|------------------|
| 9-                                                                                          | In 1-1Promion: NO 37 28. ( 1922 > 20-                                             | Second services are unas               | Attiversality    |
|                                                                                             | LA / 2 Position: NO 25 In LESS In It 2                                            | New all restault lens alsos            | Histoy Visit .   |
| 1A 1/3 Nombor: NO 27 09 3 E 13 2 31 0 1,0 Separate warring traffin a first Contrated land   | 10.                                                                               |                                        |                  |
|                                                                                             | (A) (3) (10) (11) (12) (13) (14) (15) (16) (17) (17) (17) (17) (17) (17) (17) (17 | Scarrell retroit with a fin<br>Orbital | Coltranted limit |