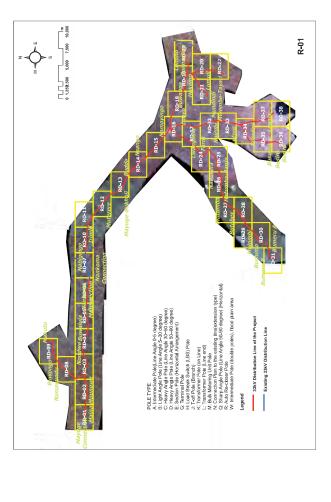

# Contents of Drawings

Single Line Biagram of the Project
 DWG No. 1003-E41-33EV Distribution Network Diagram on the Project (Mayago – Lumino)

| 2. | Route Map of the Project |  |
|----|--------------------------|--|
|    | DWG No. R-01             |  |
|    | DWG No. RD-01-RD-38      |  |

# 3. Pole Assembly Drawings for Distribution Lines

| or work transmitted, and | MALTINEEN THE PASSAGE IN | CHARGOS SHOWER                                         |
|--------------------------|--------------------------|--------------------------------------------------------|
| DWG No. T-01             | Pole Type A              | Intermediate Pole (Line Angle: 0 - 5 degree)           |
| DWG No. T-02             | Pole Type B              | Light Angle Pole (Line Angle: 5 - 30 degree)           |
| DWG No. T-02             | Pola Type C              | Heavy Augle Pole (Line Angle: 30 - 50 degree)          |
| DWG No. T-64             | Pole Type D              | Heavy Angle Pole (Line Angle: 50 - 90 degree)          |
| DWG No. T-05             | Pole Type E              | Section Pole (Florizontal Arrangement)                 |
| DWG No. 1-07             | Pole Type G              | Terminal Pole                                          |
| DWG No. T-08             | Pole Type H              | Load Break Switch (LBS) Pole                           |
| DWG No. 7-09             | Pole Type J              | T-off Pole (Branch)                                    |
| DWG No. T-10.            | Pole Type I.             | Transformer Pole (Line end)                            |
| DWG No. T-11             | Pole Type K              | Transformer Pole (on Line)                             |
| DWG No. 7-12             | Pole Type M              | Bulk Metering Unit Pole                                |
| DWG No. T-13             | Pole Type N              | Connection Plan to the existing Title (extension type) |
| DWG No. T-14             | Pole Type Q              | Sharp Angle Pole (Line Angle: 50 -90 degree)           |
| (Horizontal)             |                          |                                                        |
| DWG No. T-15             | Pole Type R              | Auto Re-gioses Pole                                    |
| DWG No. T-14             | Pole Type W              | Intermediate Pole (area to be flooded)                 |
|                          |                          |                                                        |