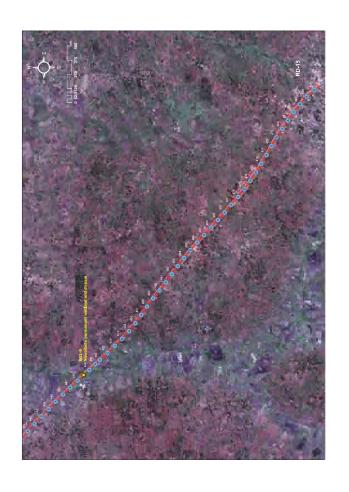

# Contents of Drawings

Single Line Biagram of the Project
 DWG No. 1003-E41-33EV Distribution Network Diagram on the Project (Mayago – Lumino)

| 2. | Route Map of the Project |  |
|----|--------------------------|--|
|    | DWG No. R-01             |  |
|    | DWG No. RD-01-RD-38      |  |

0

Route Map of the Project Detail Route Map of the Project