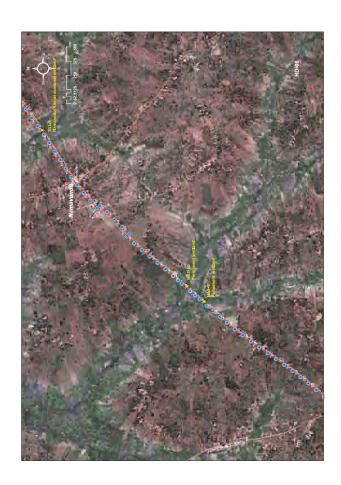

# Contents of Drawings

Single Line Biagram of the Project
 DWG No. 1003-E41-33EV Distribution Network Diagram on the Project (Mayago – Lumino)

| 2. | Route Map of the Project |  |
|----|--------------------------|--|
|    | DWG No. R-01             |  |
|    | DWG No. RD-01-RD-38      |  |

0

Route Map of the Project Detail Route Map of the Project