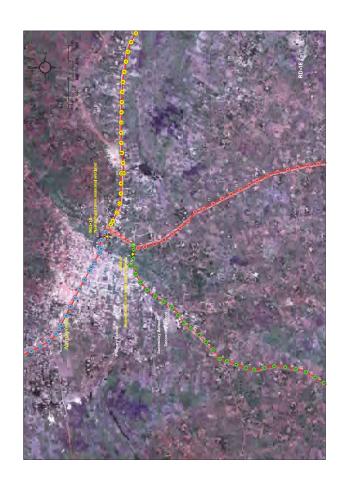

# Contents of Drawings

Single Line Biagram of the Project
 DWG No. 1003-E41-33EV Distribution Network Diagram on the Project (Mayago – Lumino)

| 2. | Route Map of the Project |  |
|----|--------------------------|--|
|    | DWG No. R-01             |  |
|    | DWG No. RD-01-RD-38      |  |

0

Route Map of the Project Detail Route Map of the Project