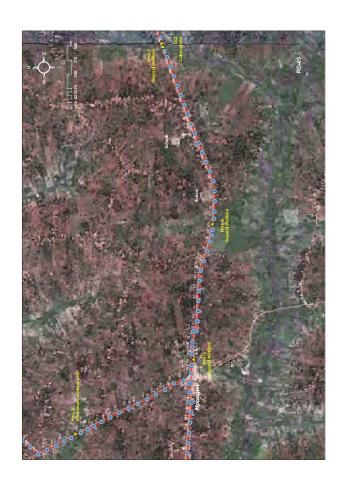

# Contents of Drawings

Single Line Biagram of the Project
 DWG No. 1003-E41-33EV Distribution Network Diagram on the Project (Mayago – Lumino)

| 2. | Route Map of the Project |  |
|----|--------------------------|--|
|    | DWG No. R-01             |  |
|    | DWG No. RD-01-RD-38      |  |

0

Route Map of the Project Detail Route Map of the Project