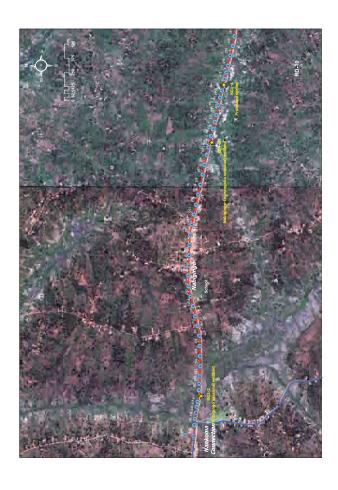

| Pole Type M              | Bulk Metering Unit Pole                                |
| DWG No. T-13             | Pole Type N              | Connection Plan to the existing Title (extension type) |
| DWG No. T-14             | Pole Type Q              | Sharp Angle Pole (Line Angle: 50 -90 degree)           |
| (Horizontal)             |                          |                                                        |
| DWG No. T-15             | Pole Type R              | Auto Re-gioses Pole                                    |
| DWG No. T-14             | Pole Type W              | Intermediate Pole (area to be flooded)                 |
|                          |                          |                                                        |