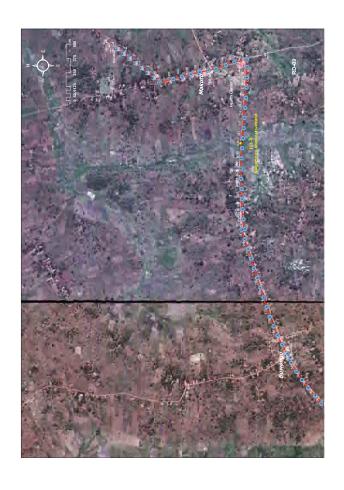

12             | Pole Type M              | Bulk Metering Unit Pole                                |
| DWG No. T-13             | Pole Type N              | Connection Plan to the existing Title (extension type) |
| DWG No. T-14             | Pole Type Q              | Sharp Angle Pole (Line Angle: 50 -90 degree)           |
| (Horizontal)             |                          |                                                        |
| DWG No. T-15             | Pole Type R              | Auto Re-gioses Pole                                    |
| DWG No. T-14             | Pole Type W              | Intermediate Pole (area to be flooded)                 |
|                          |                          |                                                        |