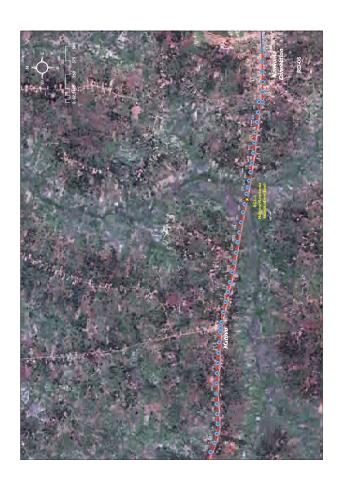

# Contents of Drawings

Single Line Biagram of the Project
 DWG No. 1003-E41-33EV Distribution Network Diagram on the Project (Mayago – Lumino)

| 2. | Route Map of the Project |  |
|----|--------------------------|--|
|    | DWG No. R-01             |  |
|    | DWG No. RD-01-RD-38      |  |

0

Route Map of the Project Detail Route Map of the Project