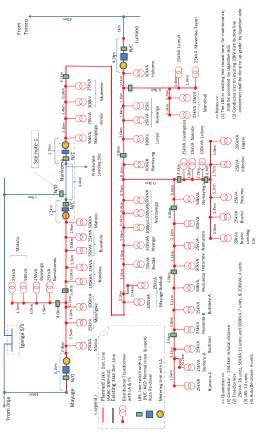

# Contents of Drawings

Single Line Biagram of the Project
 DWG No. 1003-E41-33EV Distribution Network Diagram on the Project (Mayago – Lumino)

| 2. | Route Map of the Project |  |
|----|--------------------------|--|
|    | DWG No. R-01             |  |
|    | DWG No. RD-01-RD-38      |  |