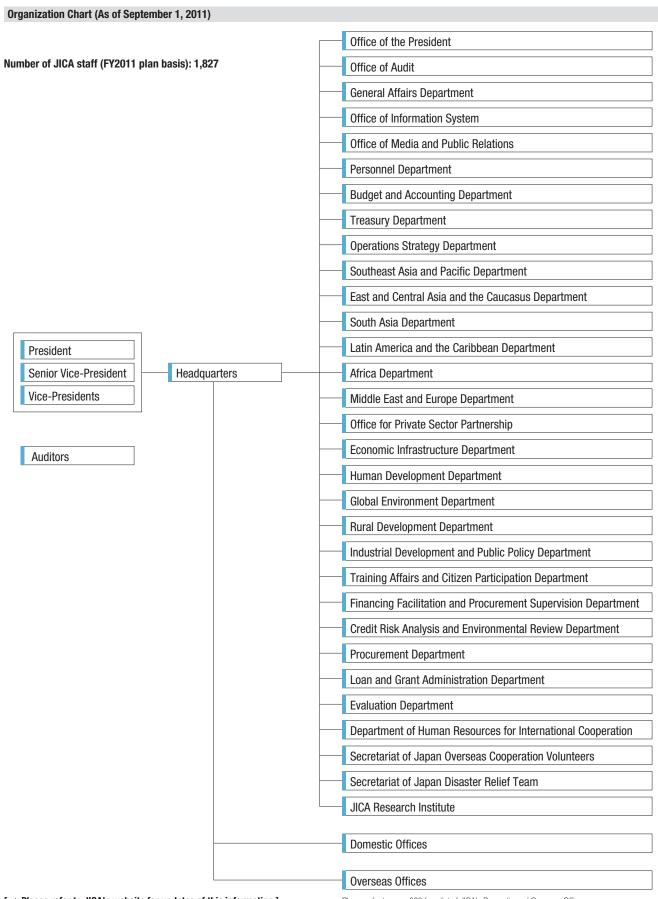

## **Organization Chart**

### **Executive Officers and Auditors**

- 1. Number of executive officers and auditors: Pursuant to Article 7 of Act of the Incorporated Administrative Agency Japan International Cooperation Agency, there shall be one President and three Auditors, and there may be one Senior Vice-President and up to eight Vice-Presidents.
- Terms of office of executive officers and auditors: Pursuant to Article 9 of Act of the Incorporated Administrative Agency-Japan International Cooperation Agency, the term of office of the President and Senior Vice-President shall be four years and the term of office of Vice-Presidents and Auditors shall be two years.
- 3. The names, current positions and previous positions of executive officers and auditors as of October 1, 2011 are as follows.