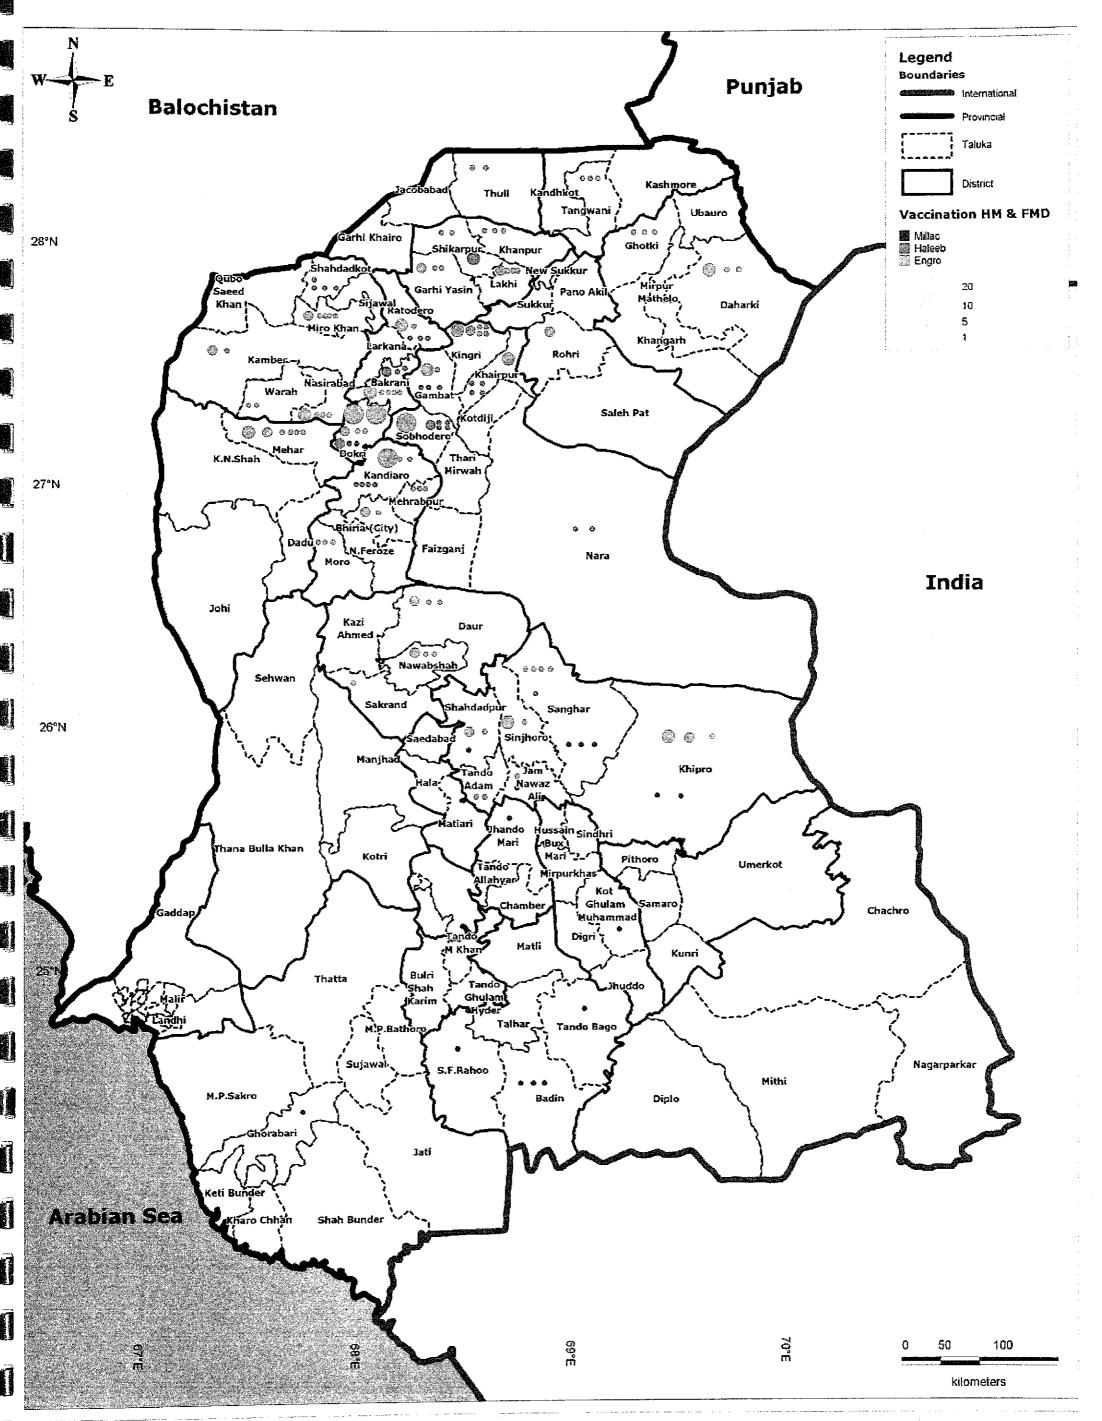

Agri-services Provided by Engro, Haleeb and Millac at Taluka Level (Vaccination HS & FMD)

11 - FOOD SECURITY MAPS

All Food Self Sufficiency in Districts of Sindh

**Crop Based Self Food Sufficiency in Districts of Sindh** 