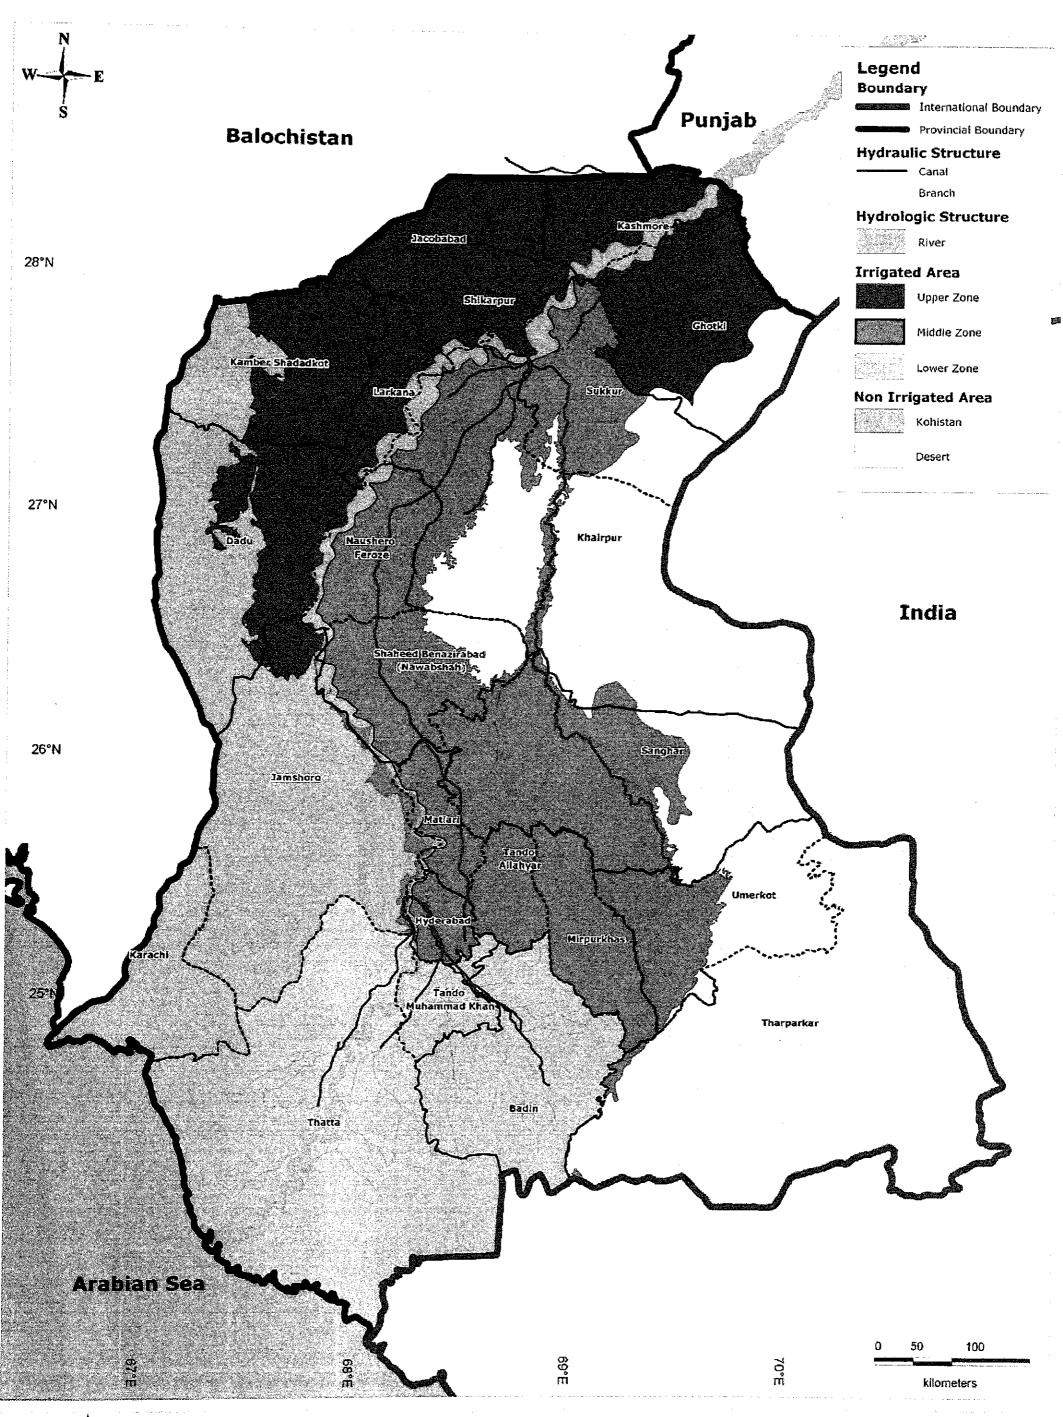

## 12- CROPPING PATTERN AND NON IRRIGATED AREA

Kaihatsu Management Consulting, Inc. C.D.C. International Corporation

Prepared By: Exponent Engineers (Pvt.) Ltd The Project for the Master Plan Study on Livestock, Meat and Dairy Development in Sindh Province

Cropping Pattern and Non Irrigated Area