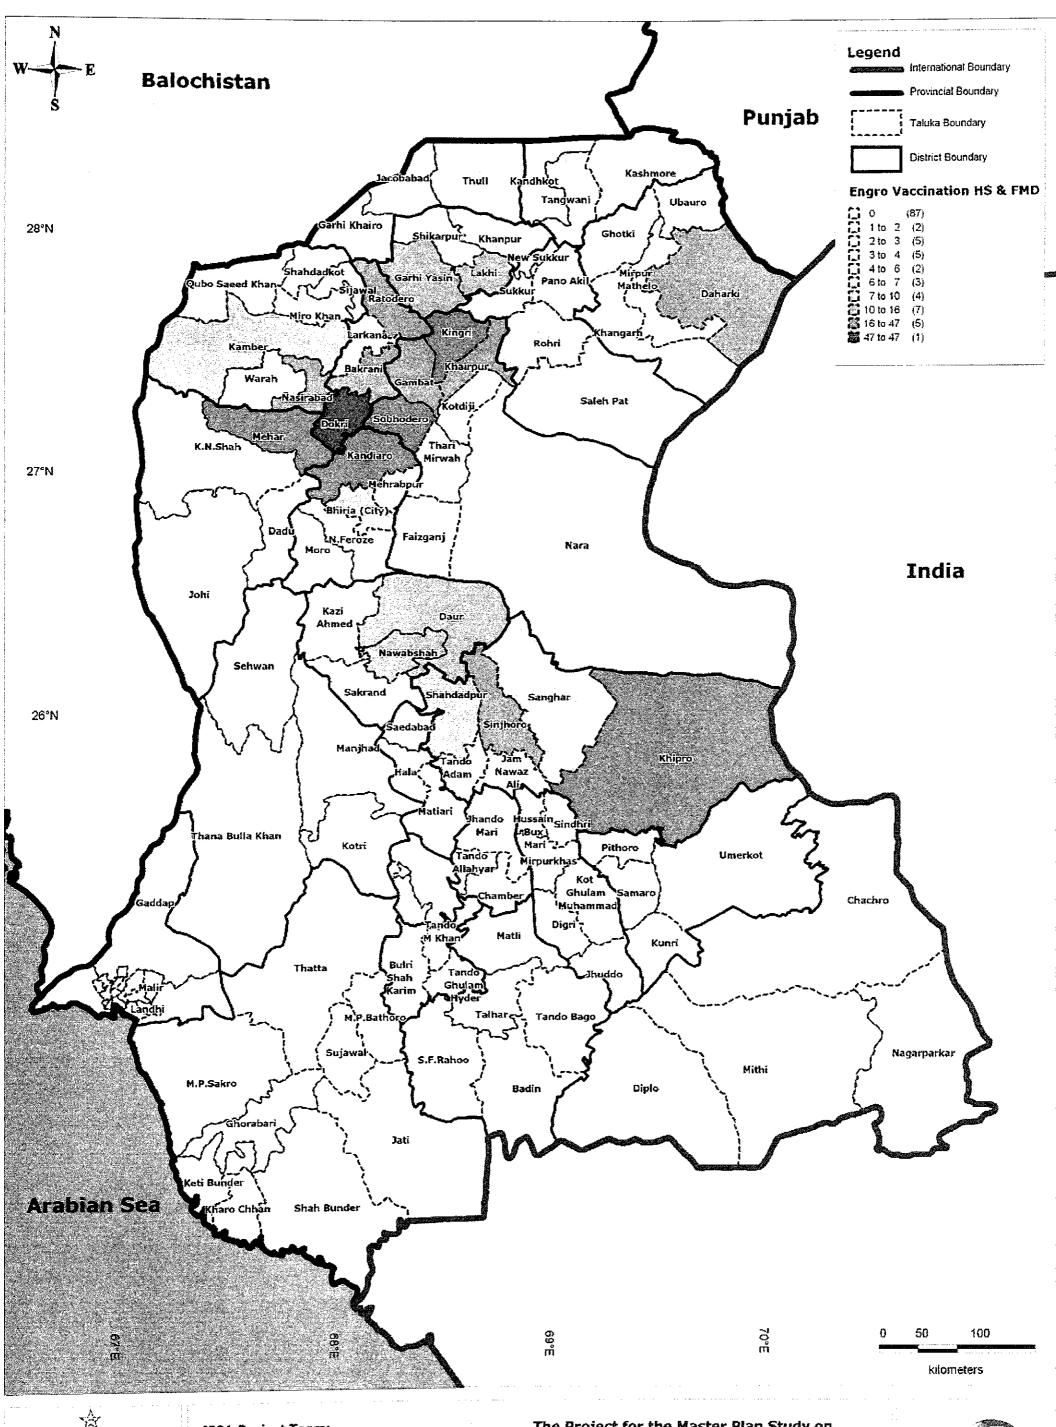

Agri-services Provided by Engro at Taluka Level (Vaccination HS & FMD)

Kaihatsu Management Consulting, Inc. C.D.C. International Corporation

Prepared By: Exponent Engineers (Pvt.) Ltd The Project for the Master Plan Study on Livestock, Meat and Dairy Development in Sindh Province