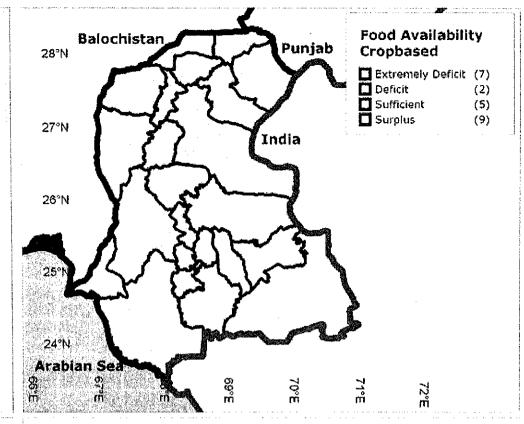

Agri-services Provided by Engro, Haleeb and Millac at Taluka Level (Vaccination HS & FMD)

11 - FOOD SECURITY MAPS

All Food Self Sufficiency in Districts of Sindh

**Crop Based Self Food Sufficiency in Districts of Sindh** 