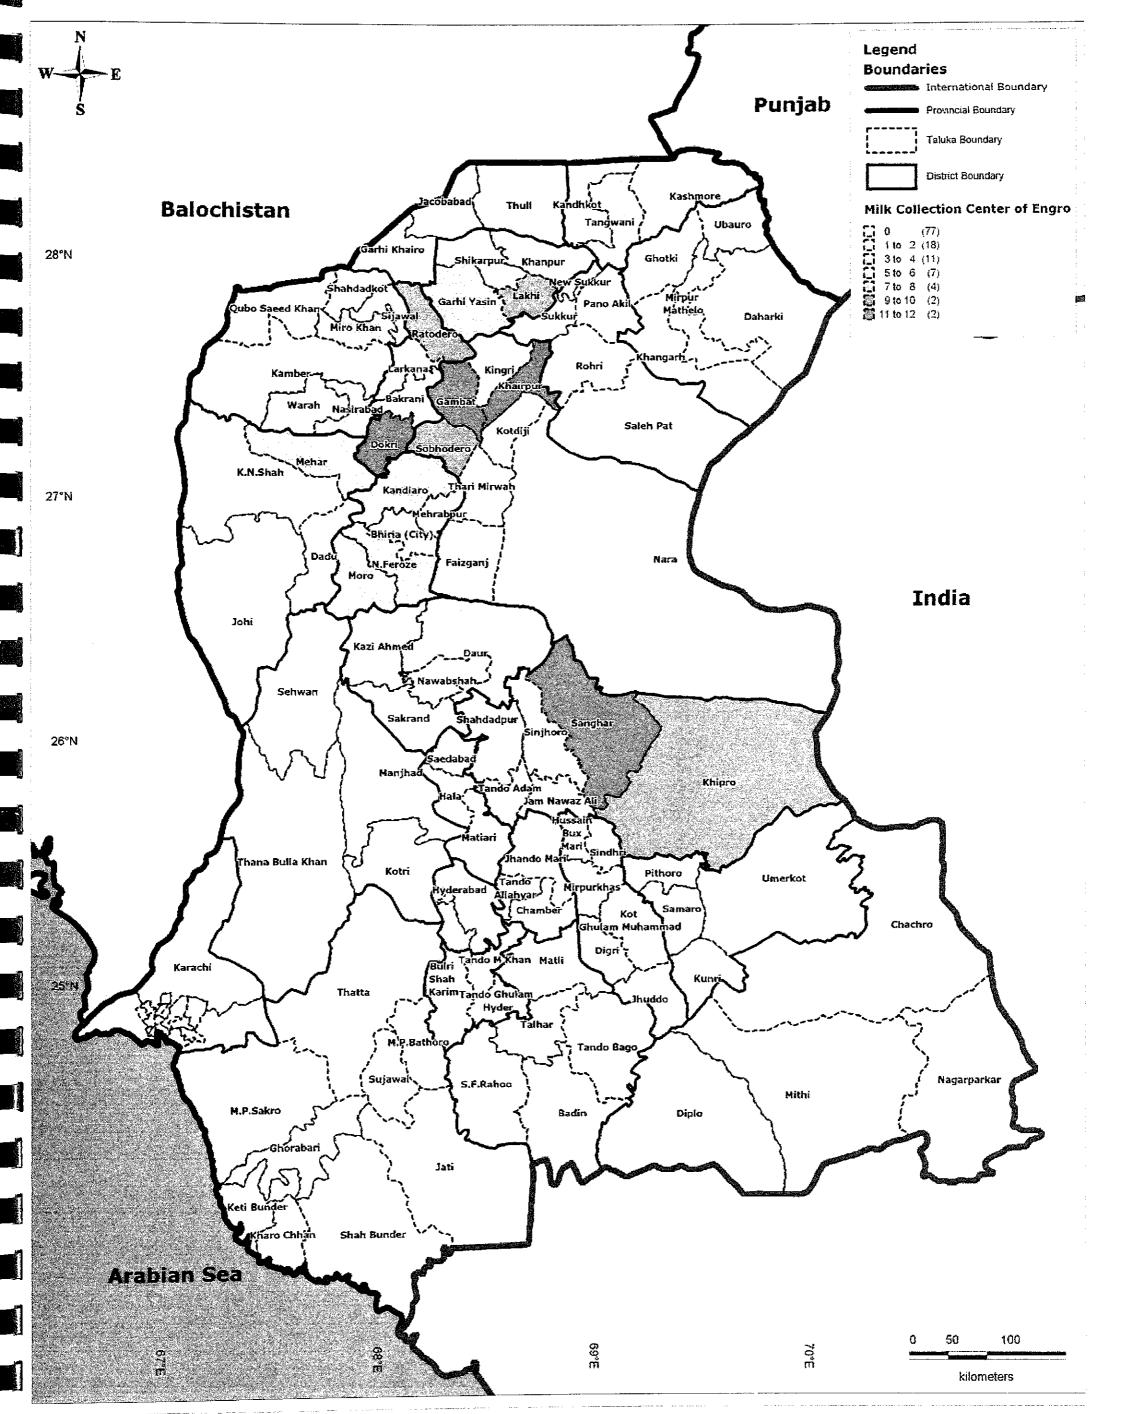

The number of Milk Collection Center of Engro at Taluka Level in Sindh

DIRECTOR VIE GENERAL LIVESTOCK Siadb-Byderabad

JICA Project Team:

Kaihatsu Management Consulting, Inc. C.D.C. International Corporation