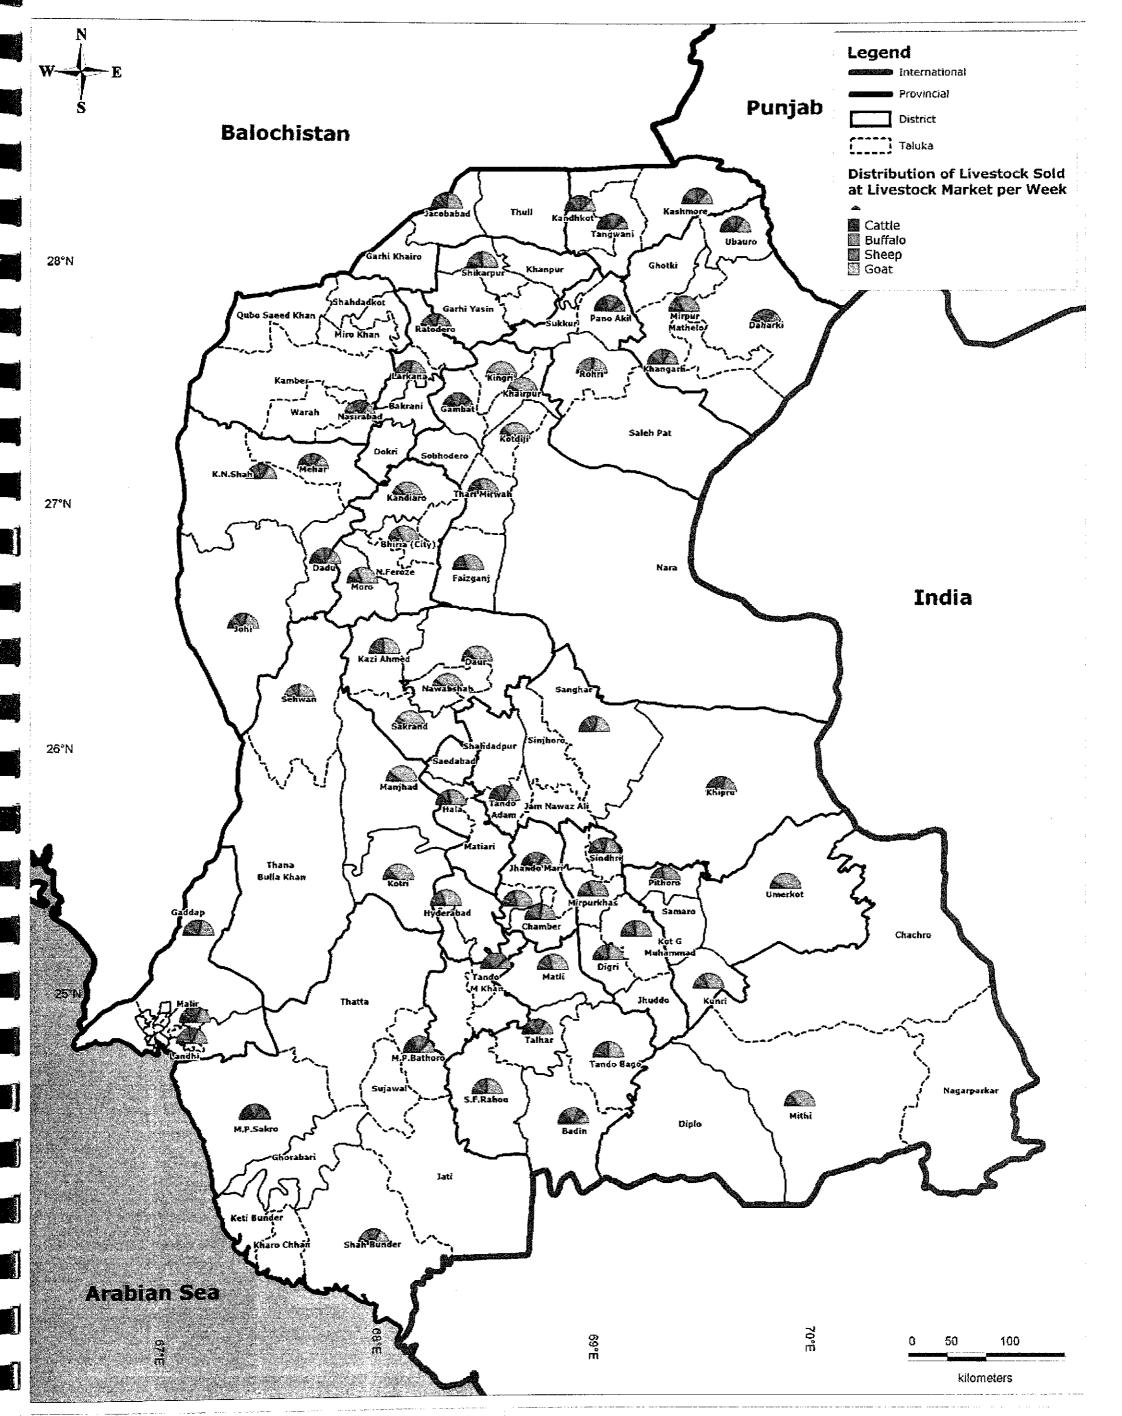

Distribution of Livestock Sold at Livestock Market per Week at Taluka Level

JICA Project Team:

Kaihatsu Management Consulting, Inc. C.D.C. International Corporation

Prepared By: Exponent Engineers (Pvt.) Ltd The Project for the Master Plan Study on Livestock, Meat and Dairy Development in Sindh Province

Total number and Distribution of livestock sold at Livestock Markets per Week at Taluka Level

INRECTOR ATE GENERAL LIVESTOCK Sindle-Hederalad JICA Project Team:

Kaihatsu Management Consulting, Inc. C.D.C. International Corporation