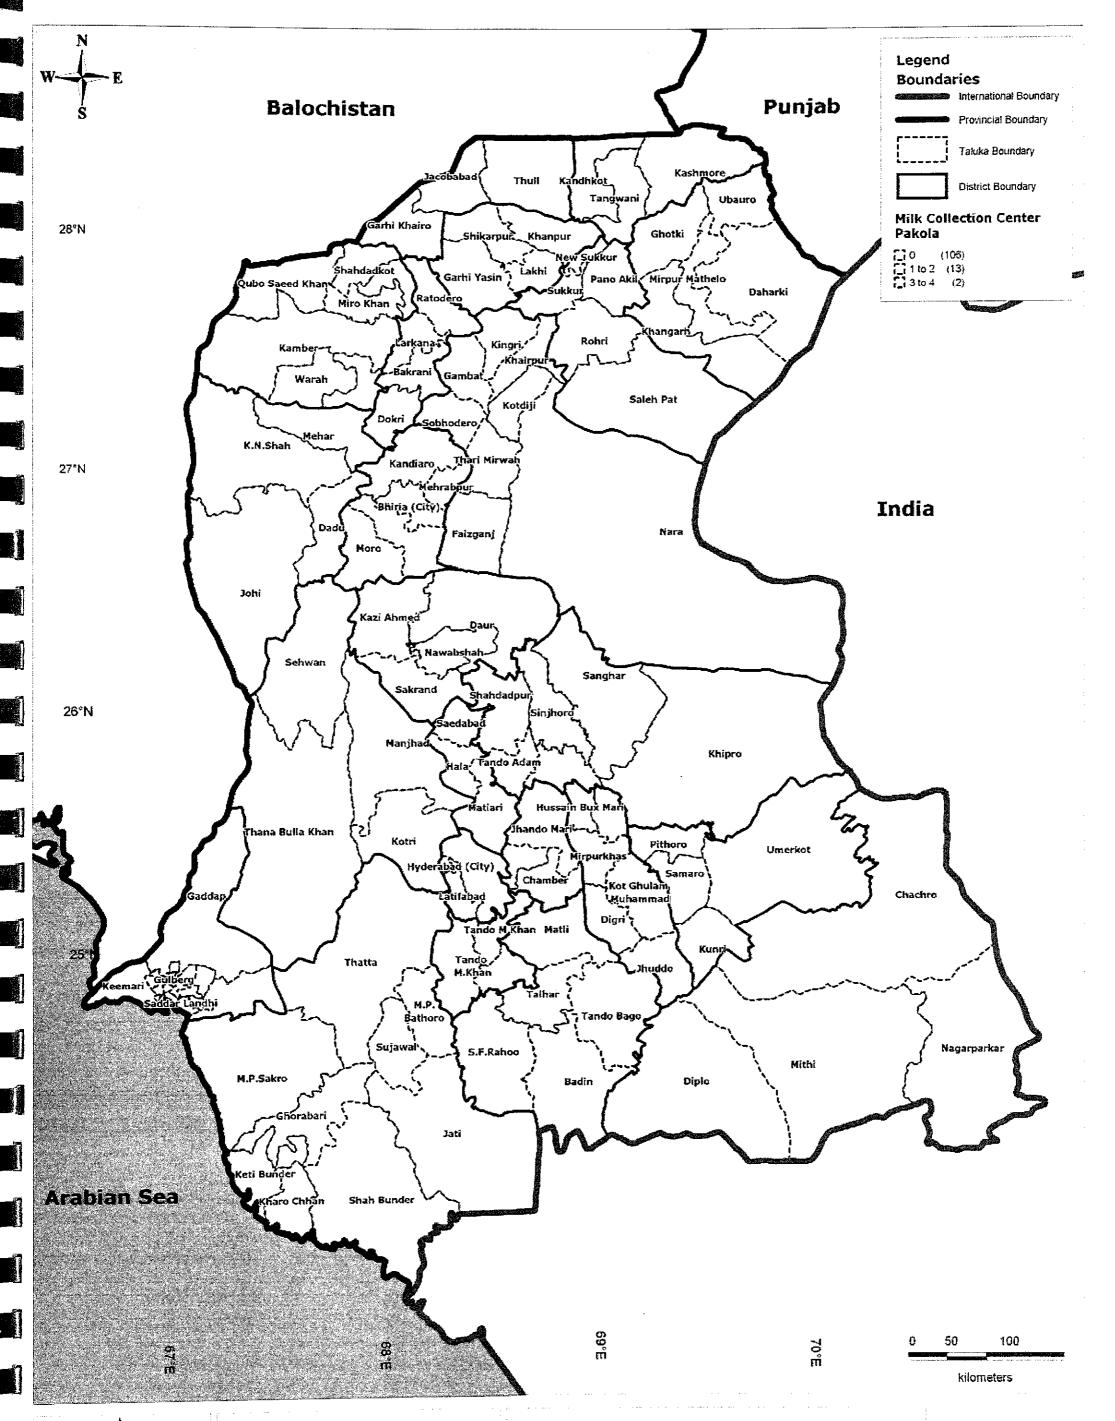

The number of Milk Collection Center of Pakola at Taluka Level in Sindh

Sinath Hyderabail

JICA Project Team:

Kaihatsu Management Consulting, Inc. C.D.C. International Corporation

Prepared By: Exponent Engineers (Pvt.) Ltd