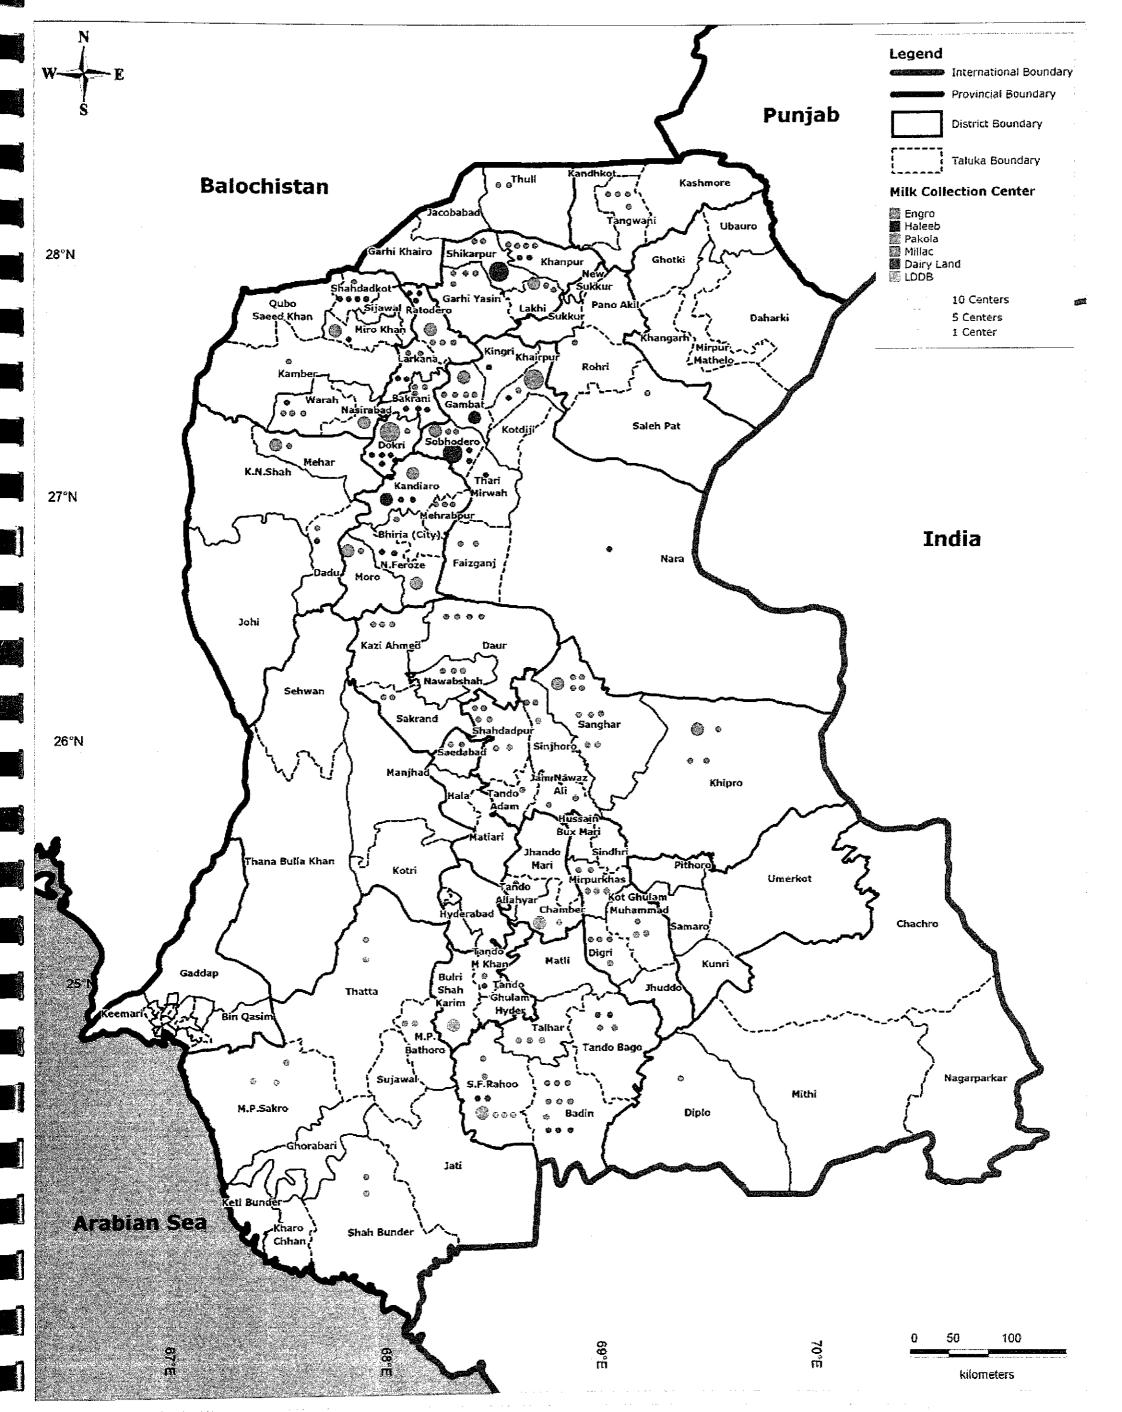

Prepared By: Exponent Engineers (Pvt.) Ltd The Project for the Master Plan Study on Livestock, Meat and Dairy Development in Sindh Province

The number of Milk Collection Center at Taluka Level in Sindh

The number of Milk Collection Center at Taluka Level in Sindh

Sindle-Hydernhad

JICA Project Team:

Kaihatsu Management Consulting, Inc. C.D.C. International Corporation

Prepared By: Exponent Engineers (Pvt.) Ltd The Project for the Master Plan Study on Livestock, Meat and Dairy Development in Sindh Province