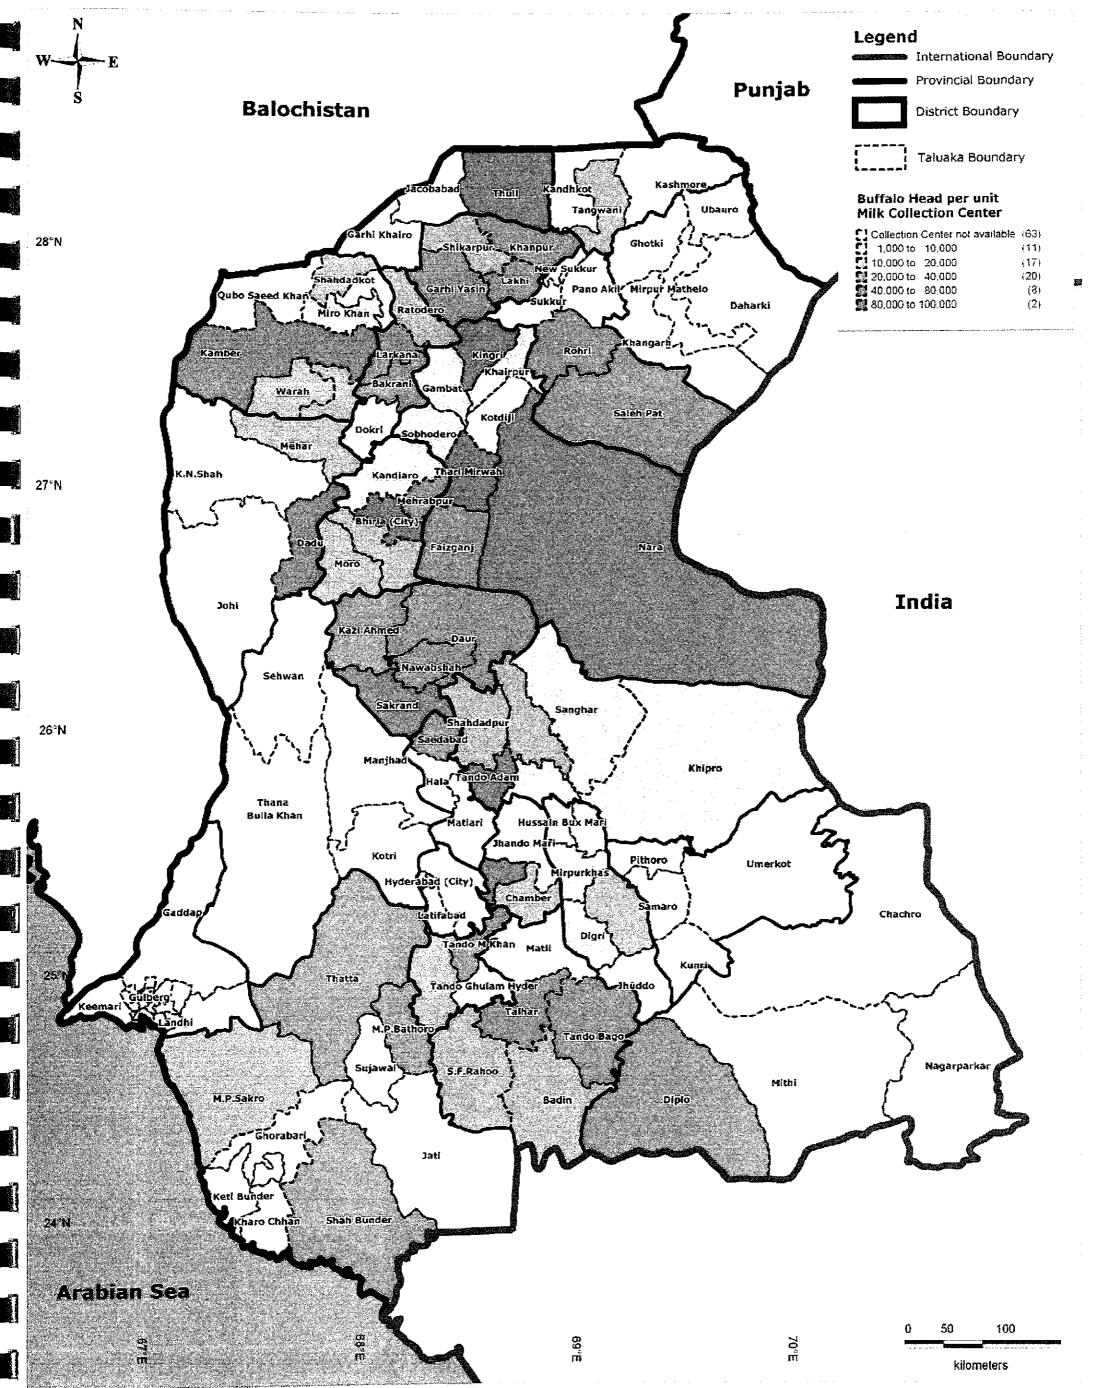

The Project for the Master Plan Study on Livestock, Meat and Dairy Development in Sindh Province

**Taluka-wise Buffalo Population Per Unit Total Milk Collection Center** 

DIRECTORATE GENERAL LIVESTOP'S Sight-Hyderatial