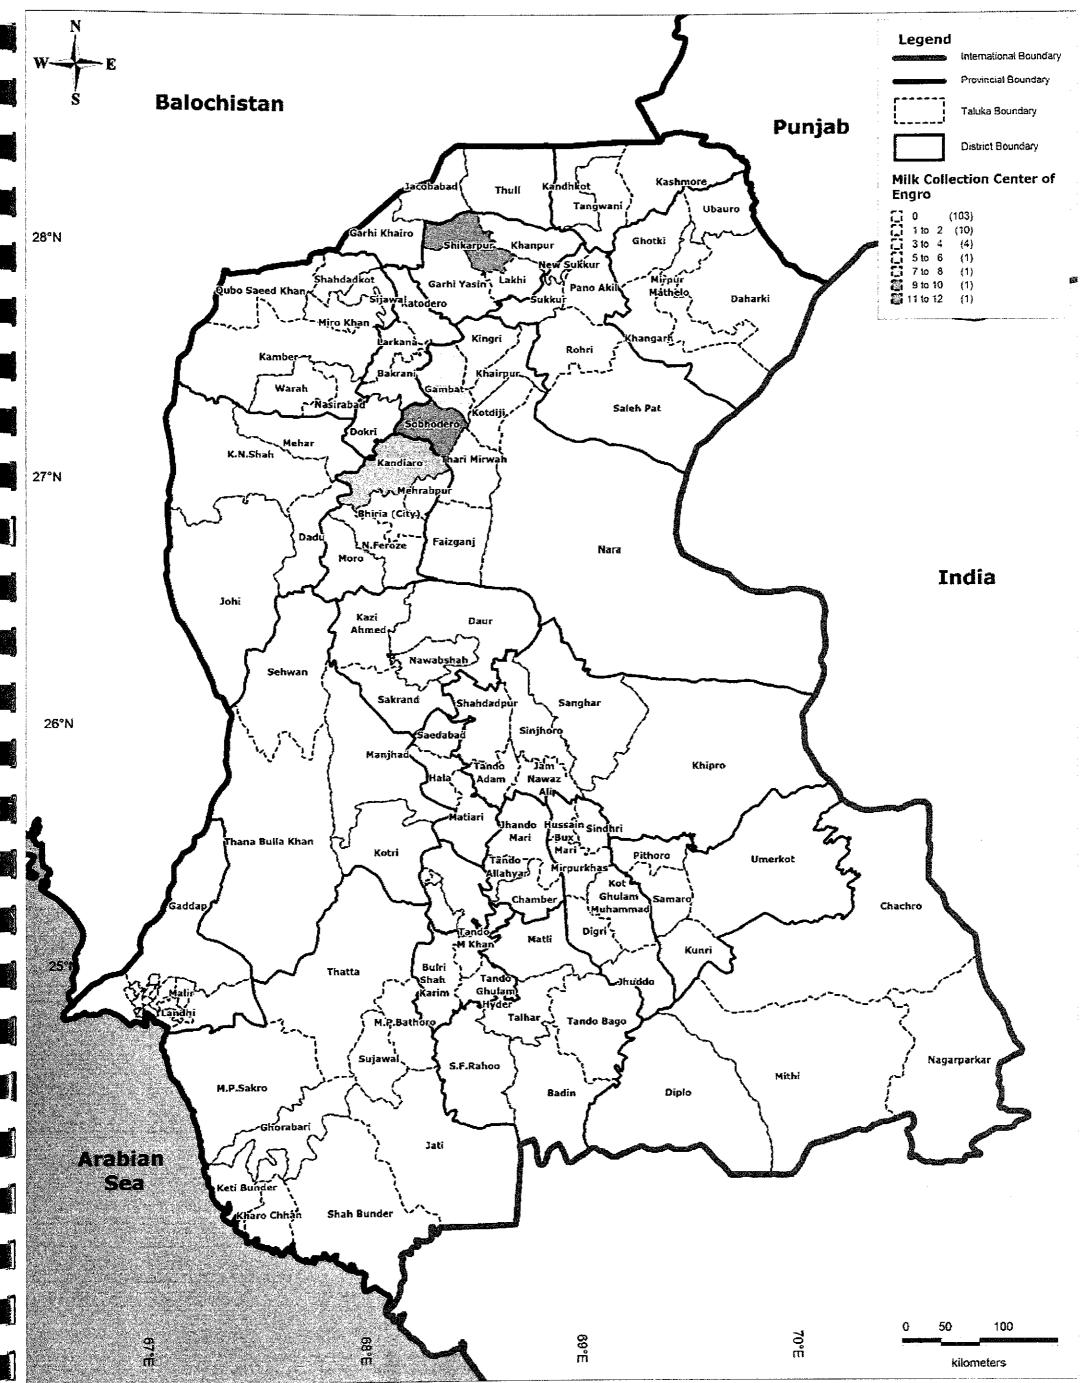

The number of Milk Collection Center of Engro at Taluka Level in Sindh

DIRECTOR VIE GENERAL LIVESTOCK Siadb-Byderabad

JICA Project Team:

Kaihatsu Management Consulting, Inc. C.D.C. International Corporation