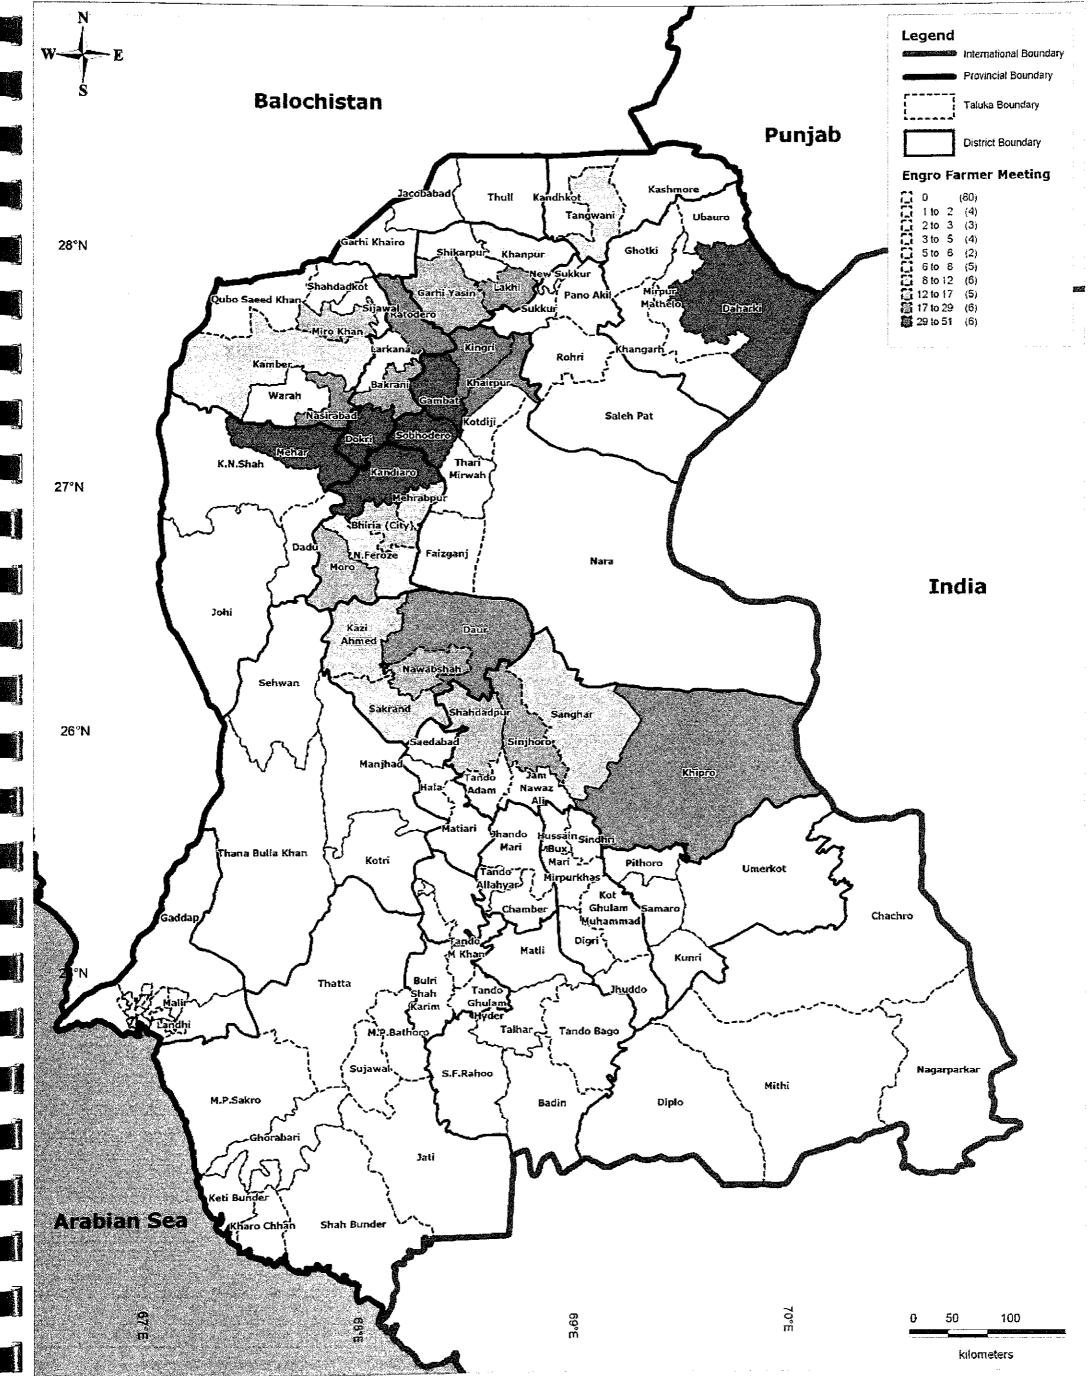

Prepared By: Exponent Engineers (Pvt.) Ltd

The Project for the Master Plan Study on Livestock, Meat and Dairy Development in Sindh Province

Agri-services Provided by Engro at Taluka Level (Farmer Meeting)