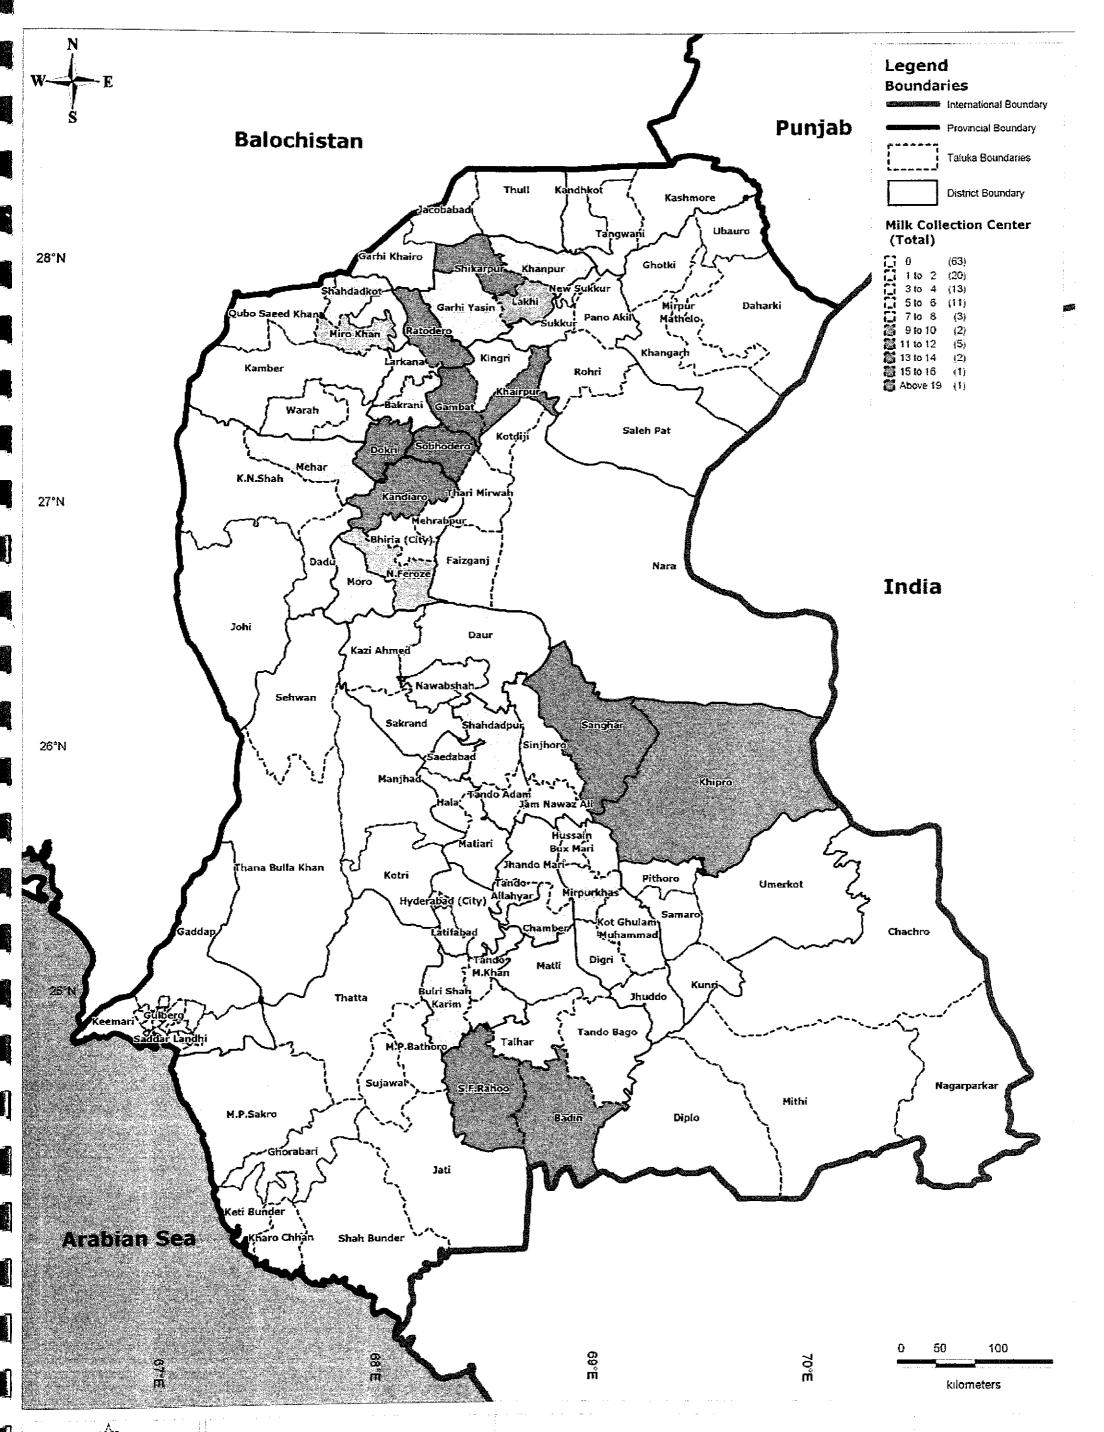

Prepared By: Exponent Engineers (Pvt.) Ltd The Project for the Master Plan Study on Livestock, Meat and Dairy Development in Sindh Province

The number of Milk Collection Center at Taluka Level in Sindh

The number of Milk Collection Center at Taluka Level in Sindh

Sindle-Hydernhad

JICA Project Team:

Kaihatsu Management Consulting, Inc. C.D.C. International Corporation

Prepared By: Exponent Engineers (Pvt.) Ltd The Project for the Master Plan Study on Livestock, Meat and Dairy Development in Sindh Province