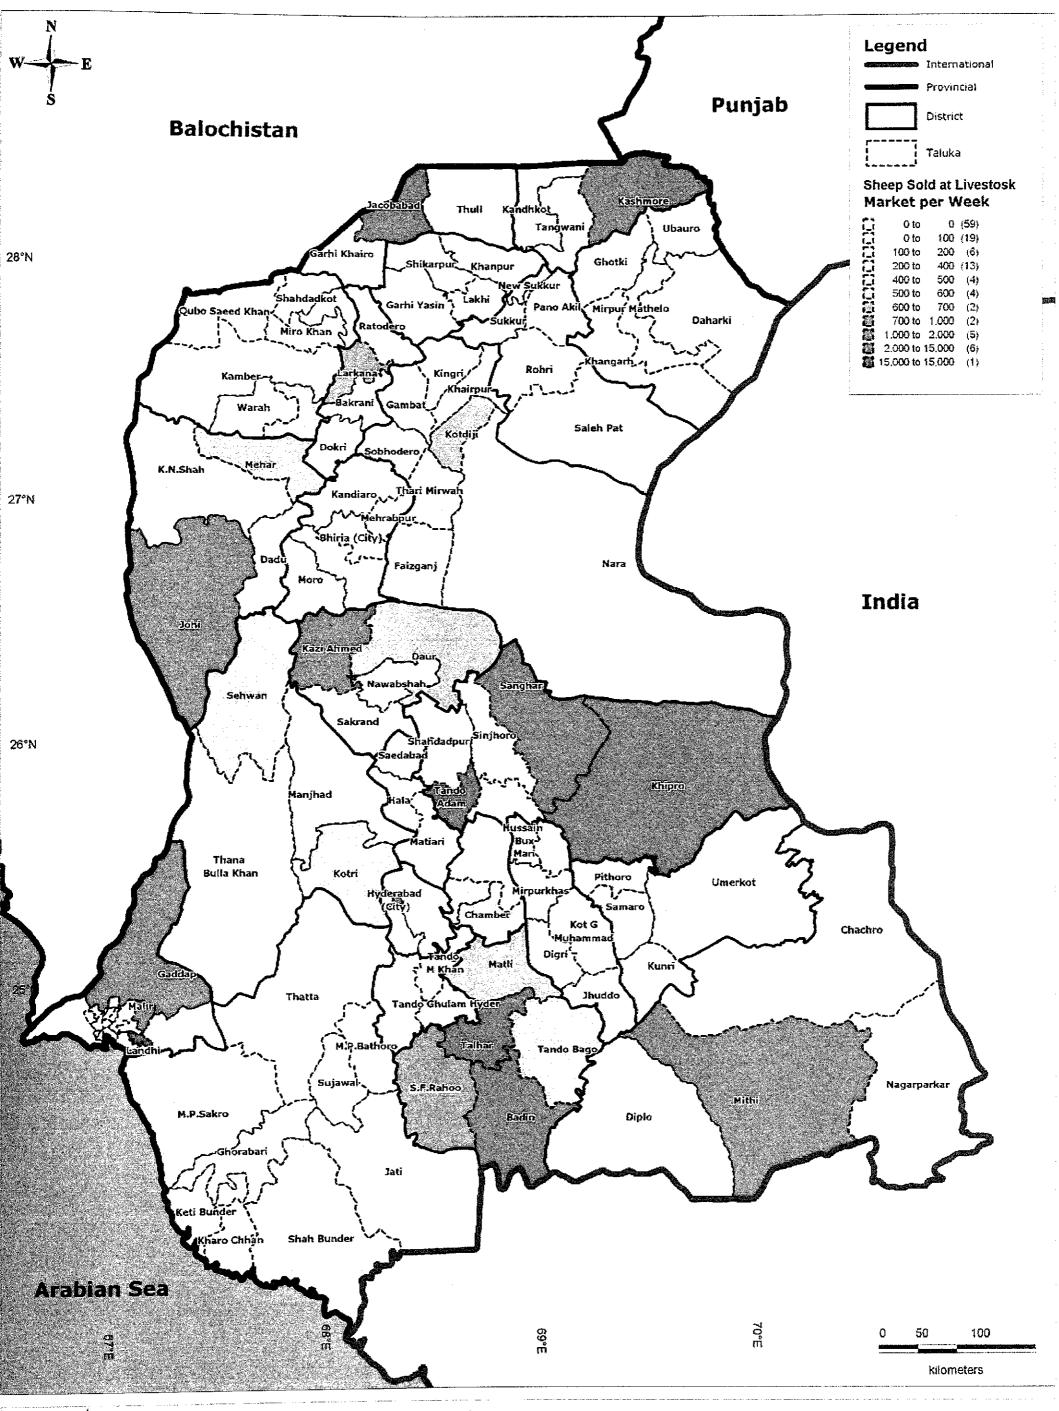

Sheep Sold at Livestock Market per Week at Taluka Level

Kaihatsu Management Consulting, Inc. C.D.C. International Corporation

Prepared By: Exponent Engineers (Pvt.) Ltd The Project for the Master Plan Study on Livestock, Meat and Dairy Development in Sindh Province