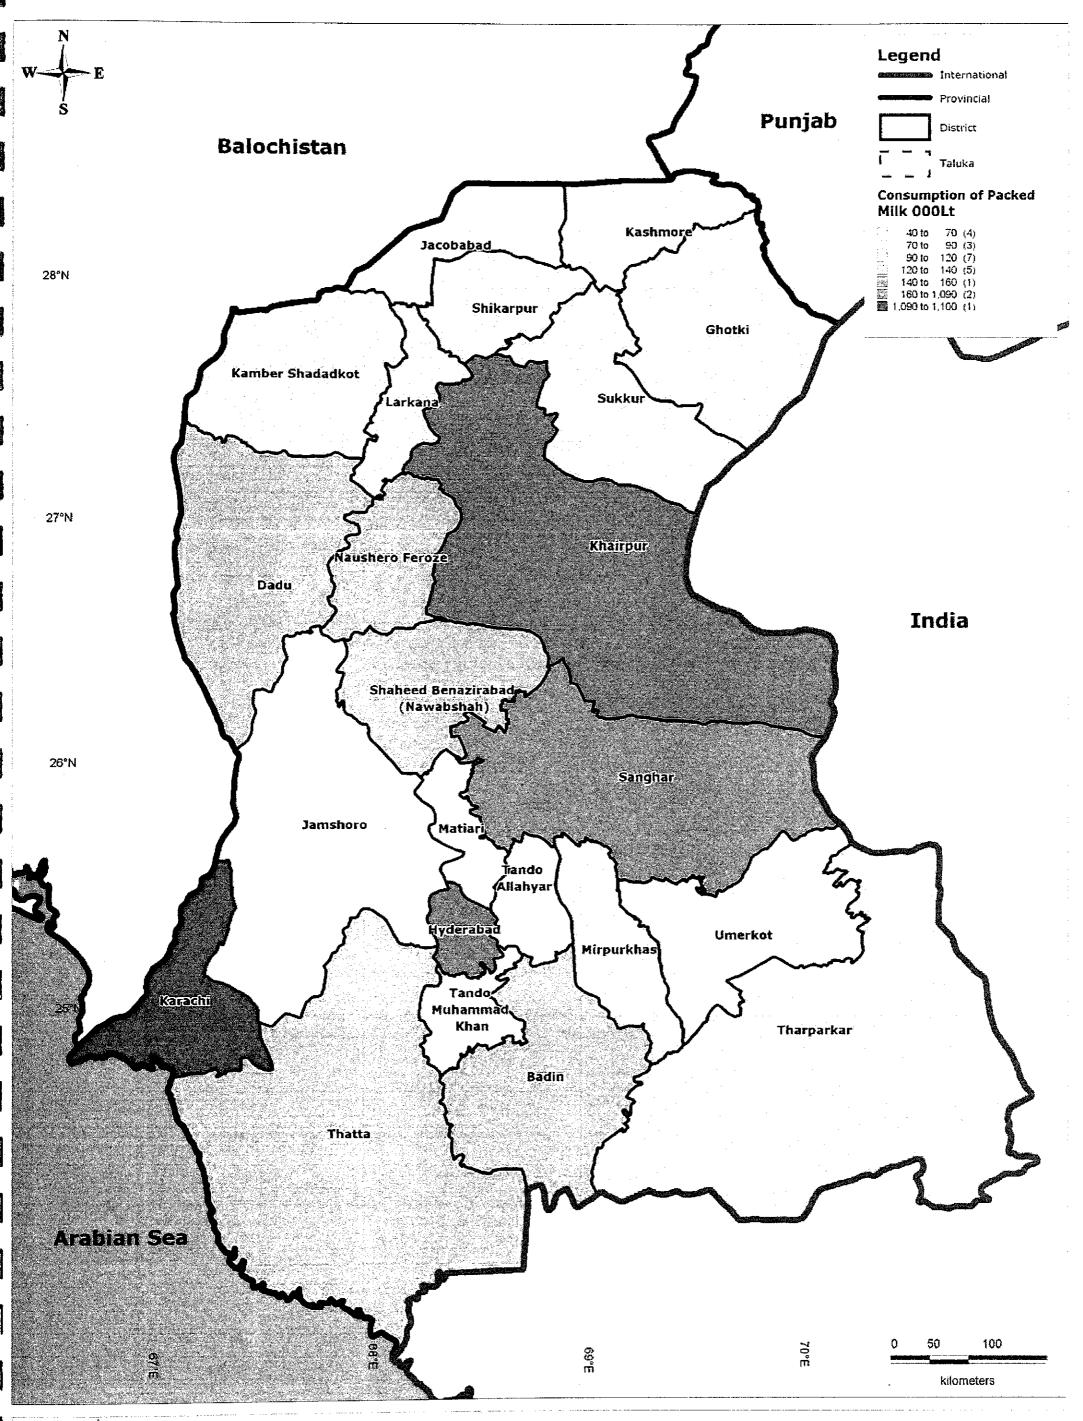

Consumption of Packed Milk in District of Sindh

Kaihatsu Management Consulting, Inc. C.D.C. International Corporation

Prepared By: Exponent Engineers (Pvt.) Ltd The Project for the Master Plan Study on Livestock, Meat and Dairy Development in Sindh Province