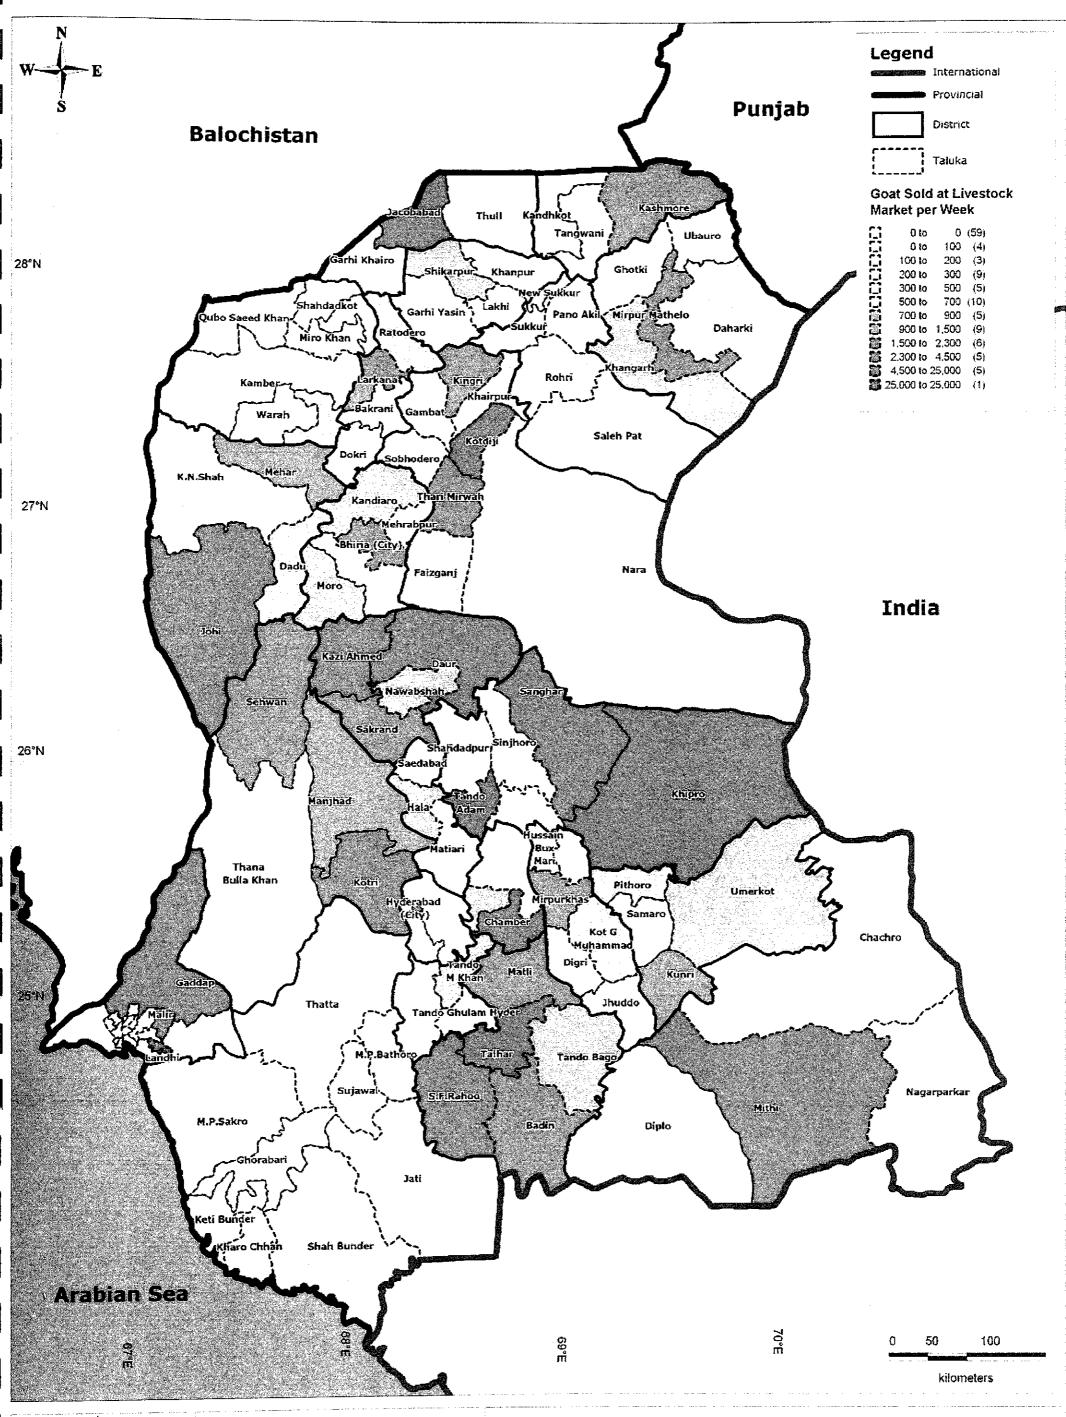

Goat Sold at Livestock Market per Week at Taluka Level

Kaihatsu Management Consulting, Inc. C.D.C. International Corporation

Prepared By: Exponent Engineers (Pvt.) Ltd The Project for the Master Plan Study on Livestock, Meat and Dairy Development in Sindh Province