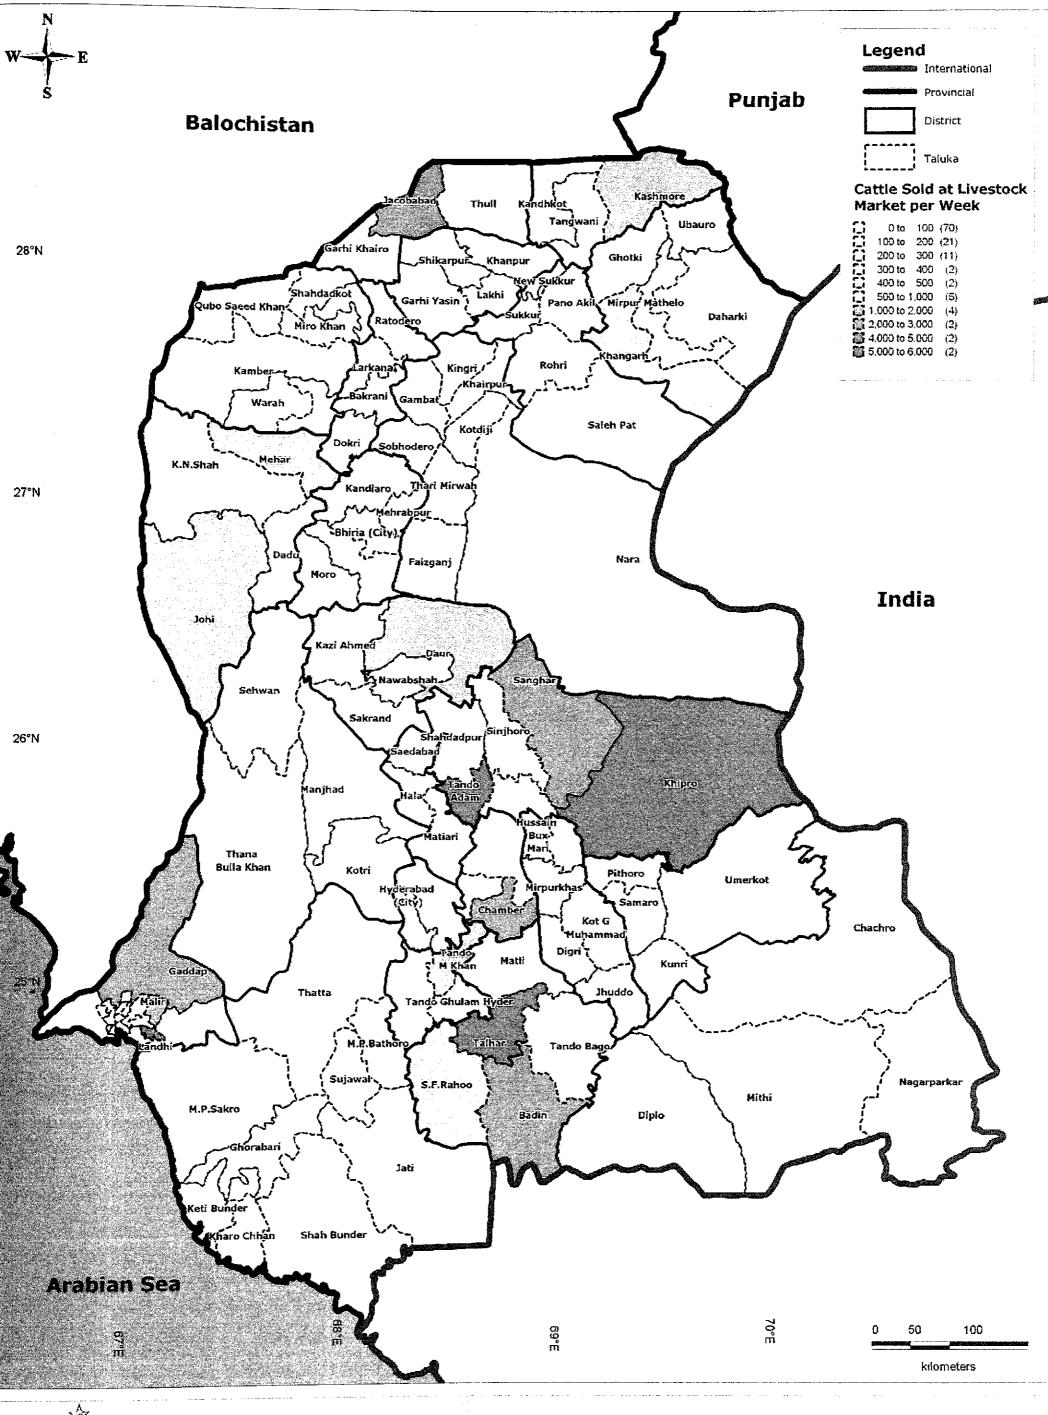

Cattle Sold at Livestock Market per Week at Taluka Level

Kaihatsu Management Consulting, Inc. C.D.C. International Corporation

Prepared By: Exponent Engineers (Pvt.) Ltd The Project for the Master Plan Study on Livestock, Meat and Dairy Development in Sindh Province