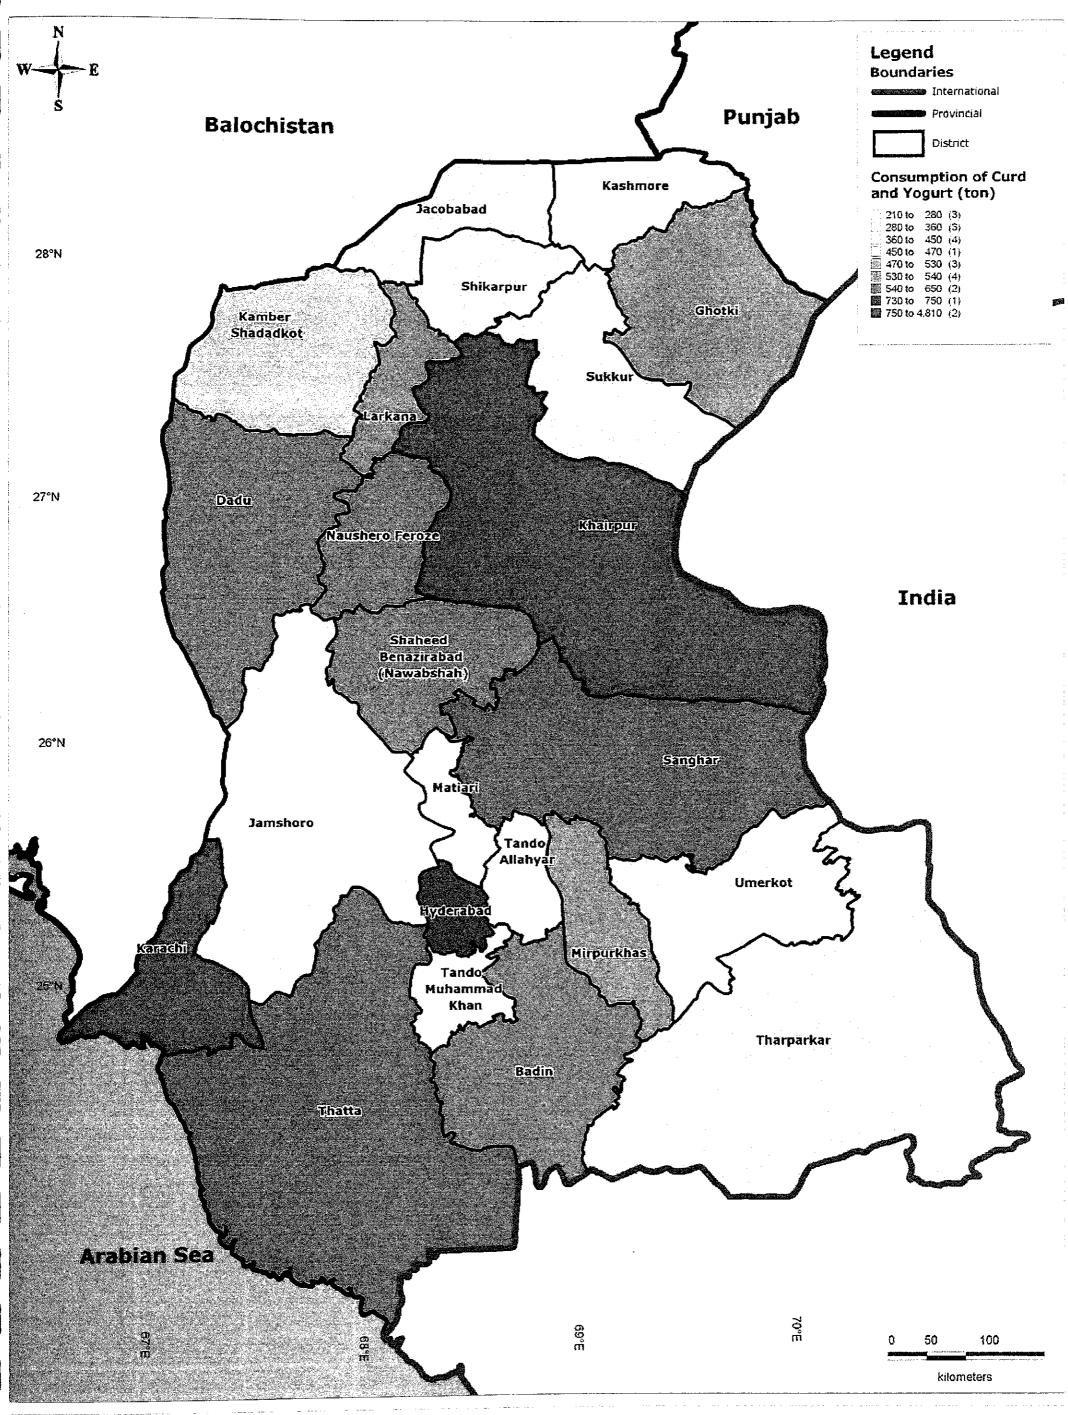

Consumption of Curd & Yogurt in District of Sindh

Kaihatsu Management Consulting, Inc. C.D.C. International Corporation

Prepared By: Exponent Engineers (Pvt.) Ltd The Project for the Master Plan Study on Livestock, Meat and Dairy Development in Sindh Province