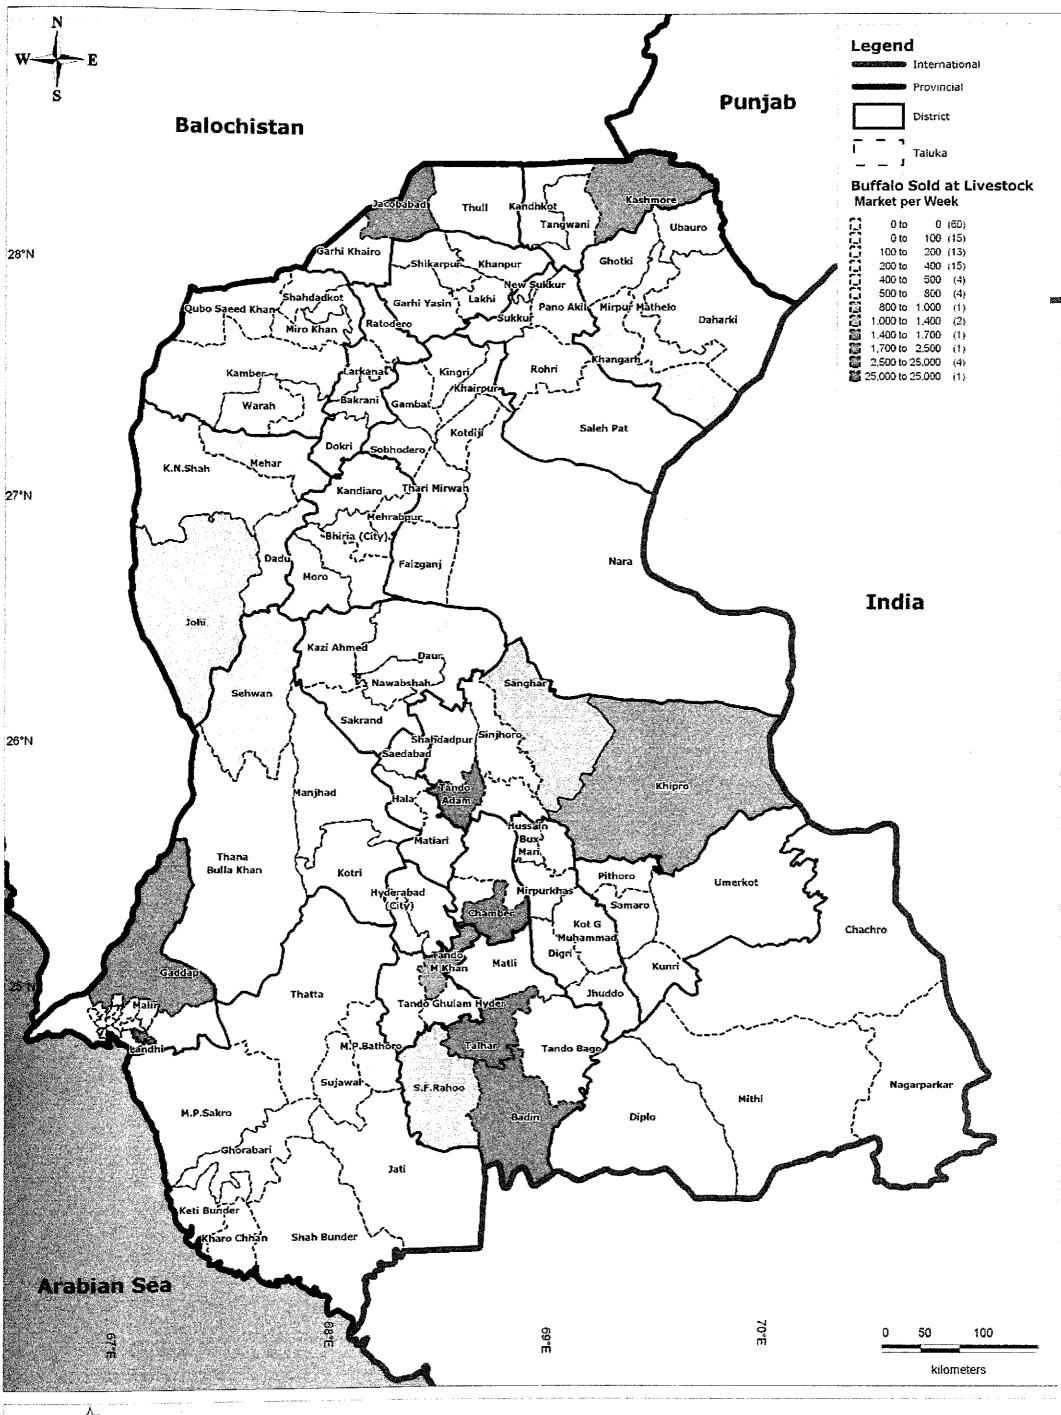

Buffalo Sold at Livestock Market per Week at Taluka Level

Kaihatsu Management Consulting, Inc. C.D.C. International Corporation

Prepared By: Exponent Engineers (Pvt.) Ltd The Project for the Master Plan Study on Livestock, Meat and Dairy Development in Sindh Province