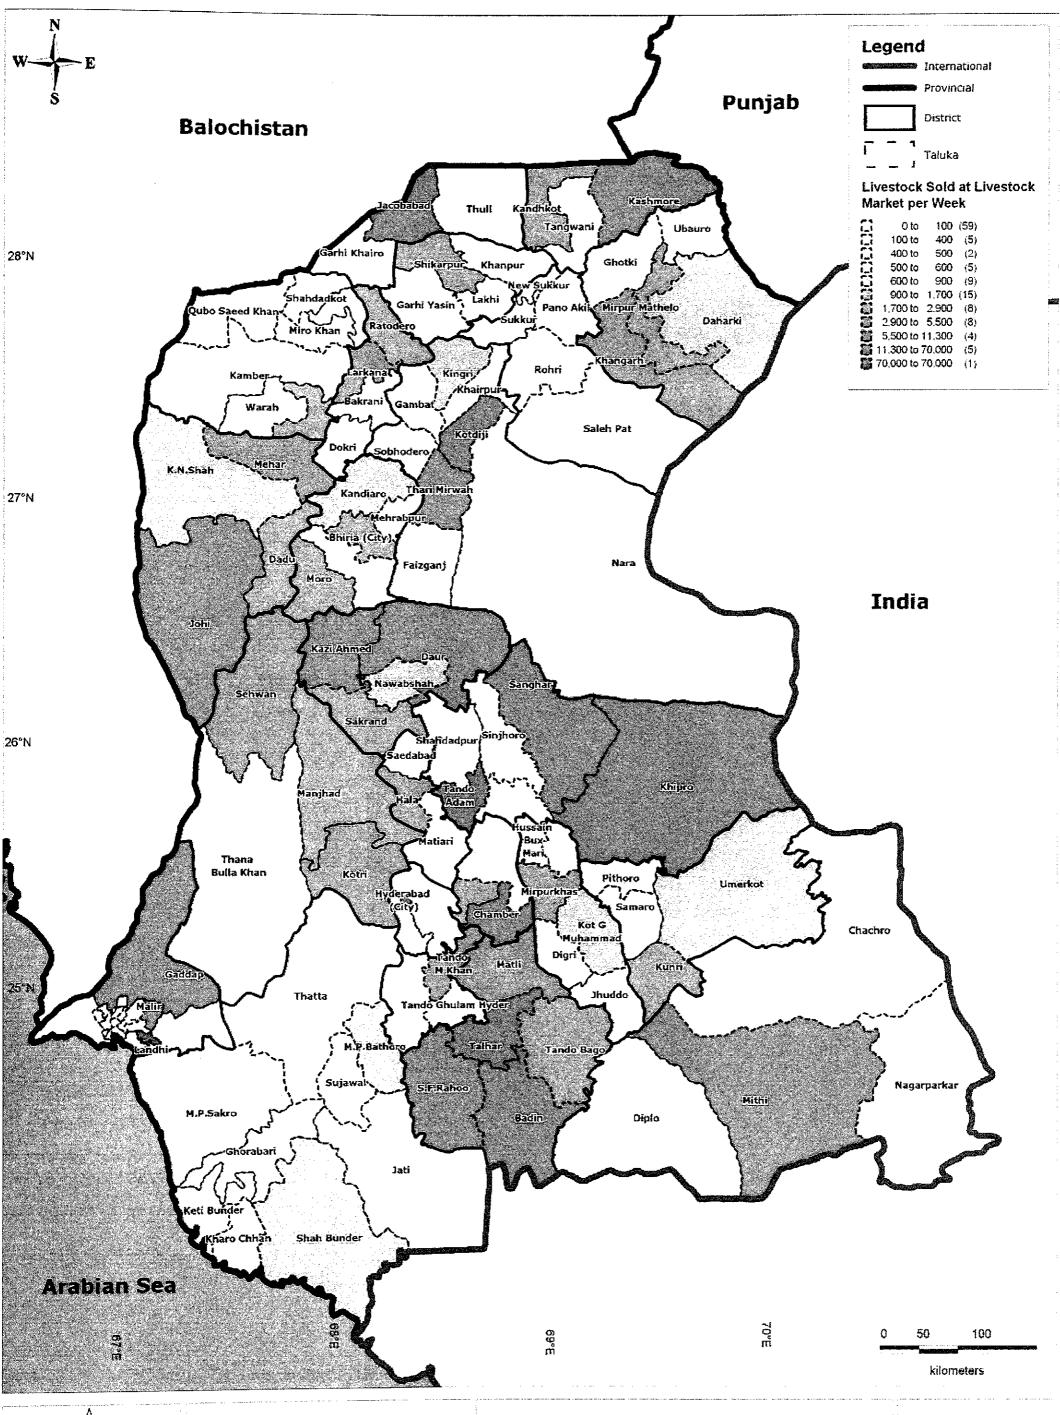

onsulting, Inc. C.D.C. International Corporation

Prepared By: Exponent Engineers (Pvt.) Ltd The Project for the Master Plan Study on Livestock, Meat and Dairy Development in Sindh Province

Cattle Sold at Livestock Market per Week at Taluka Level







Kaihatsu Management Consulting, Inc. C.D.C. International Corporation

Prepared By: Exponent Engineers (Pvt.) Ltd The Project for the Master Plan Study on Livestock, Meat and Dairy Development in Sindh Province

Goat Sold at Livestock Market per Week at Taluka Level







Kaihatsu Management Consulting, Inc. C.D.C. International Corporation

Prepared By: Exponent Engineers (Pvt.) Ltd The Project for the Master Plan Study on Livestock, Meat and Dairy Development in Sindh Province

Sheep Sold at Livestock Market per Week at Taluka Level







Kaihatsu Management Consulting, Inc. C.D.C. International Corporation

Prepared By: Exponent Engineers (Pvt.) Ltd The Project for the Master Plan Study on Livestock, Meat and Dairy Development in Sindh Province

Total Livestock Sold at Livestock Market per Week at Taluka Level