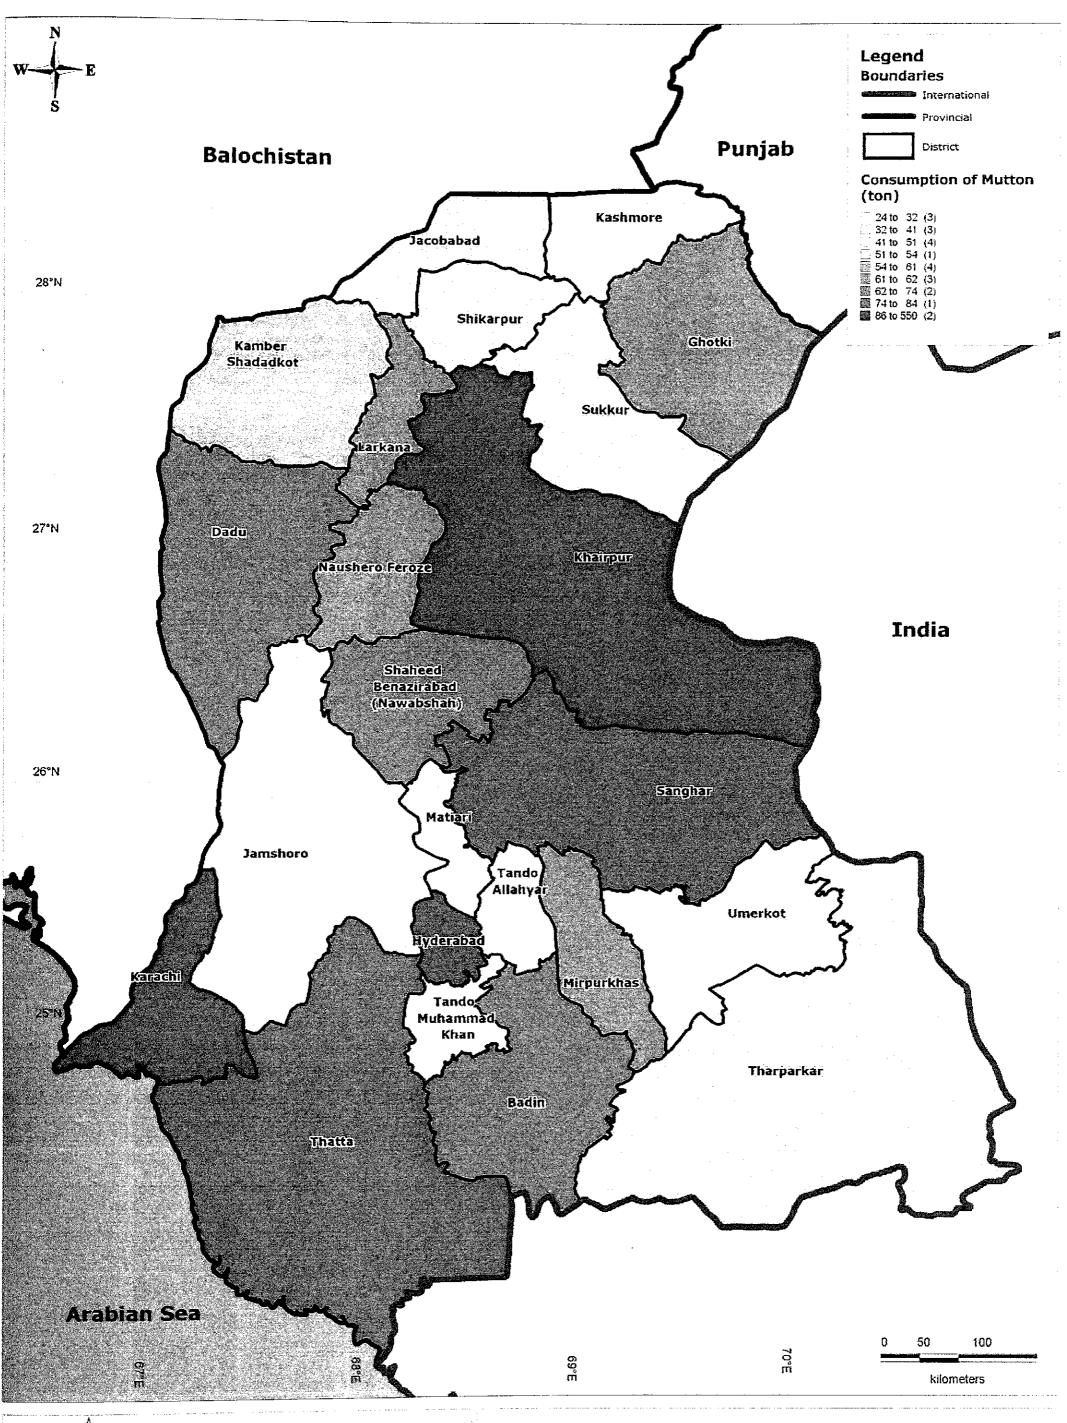

Consumption of Mutton in District of Sindh

Kaihatsu Management Consulting, Inc. C.D.C. International Corporation

Prepared By: Exponent Engineers (Pvt.) Ltd The Project for the Master Plan Study on Livestock, Meat and Dairy Development in Sindh Province