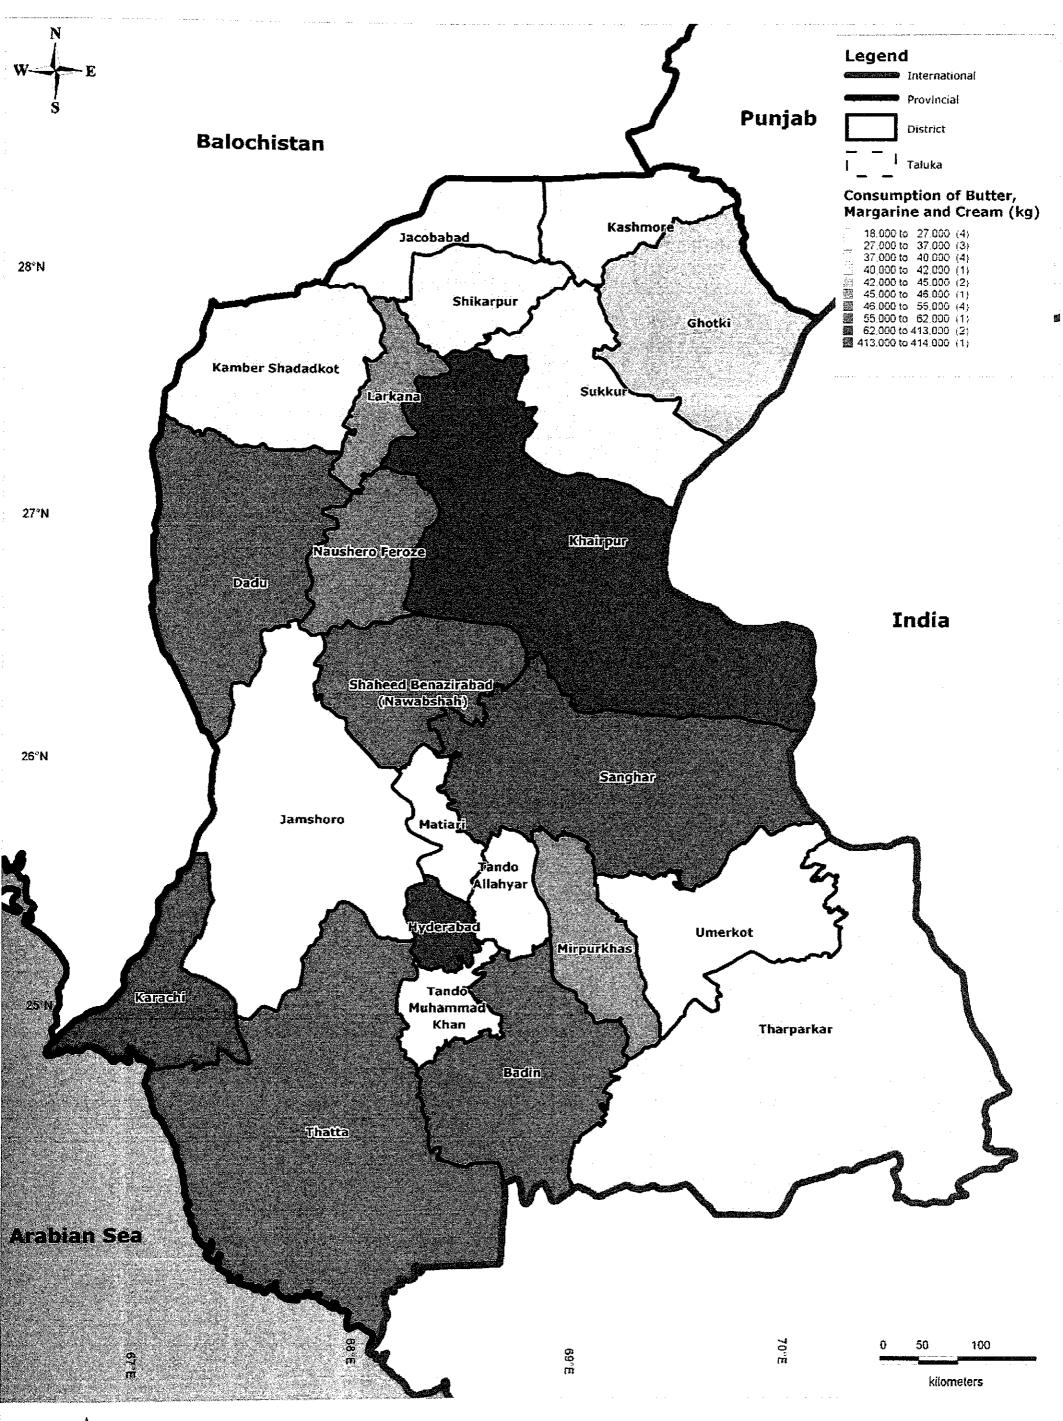

Consumption of Butter, Margarine & Cream in District of Sindh

Kaihatsu Management Consulting, Inc. C.D.C. International Corporation

Prepared By: Exponent Engineers (Pvt.) Ltd The Project for the Master Plan Study on Livestock, Meat and Dairy Development in Sindh Province