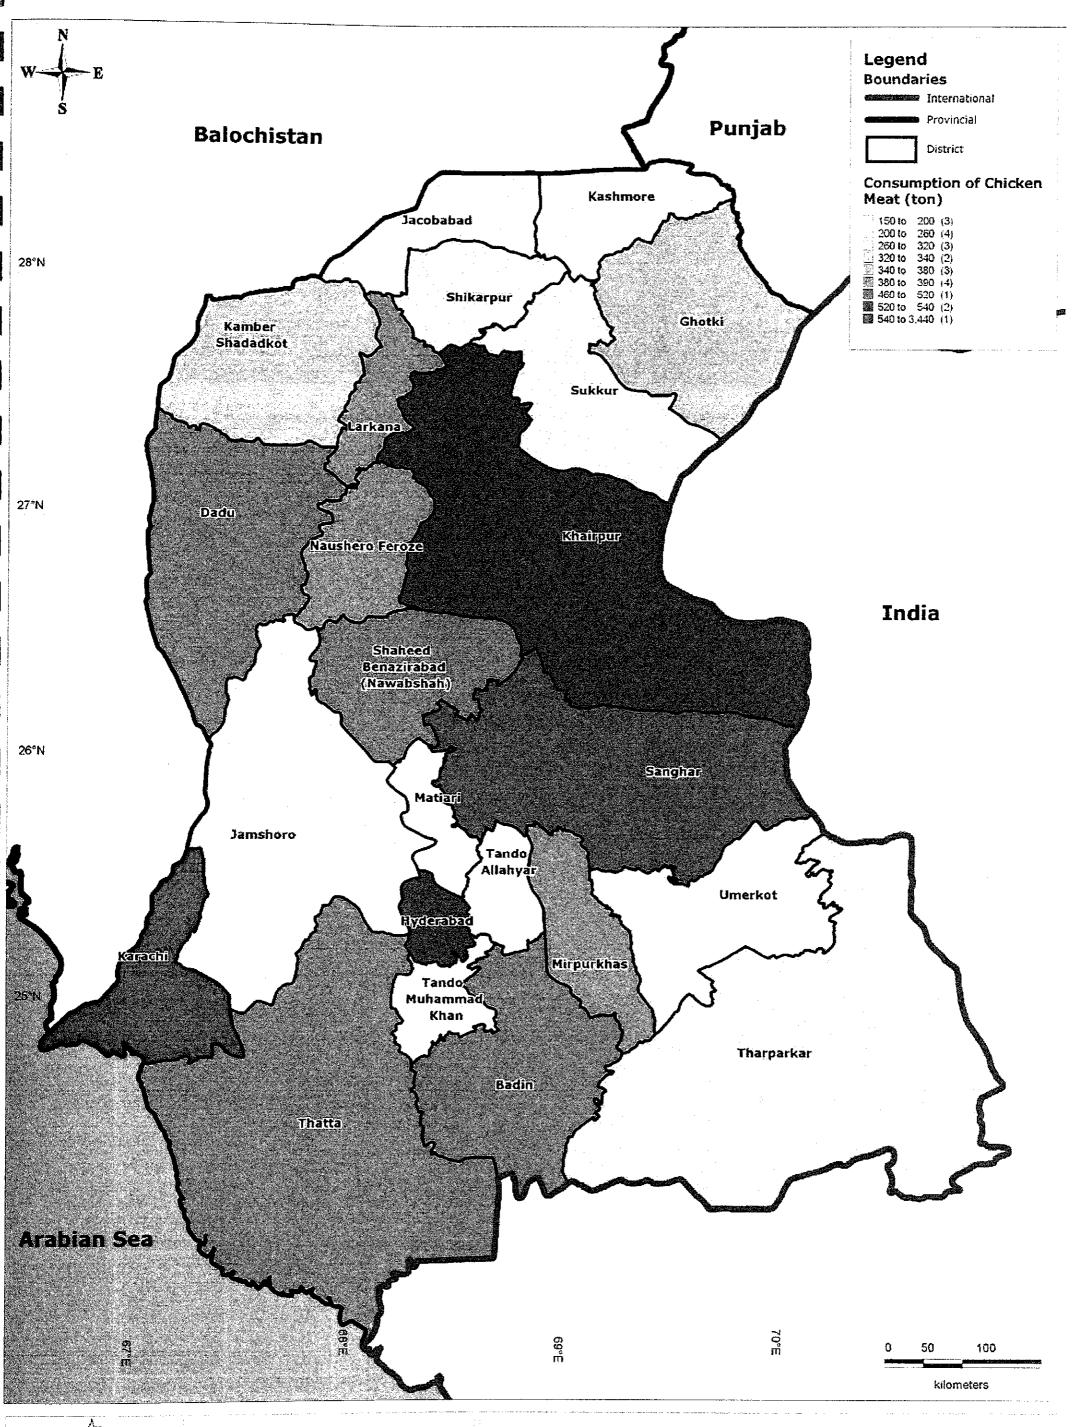

Consumption of Chicken Meat in District of Sindh

Kaihatsu Management Consulting, Inc. C.D.C. International Corporation

Prepared By: Exponent Engineers (Pvt.) Ltd The Project for the Master Plan Study on Livestock, Meat and Dairy Development in Sindh Province