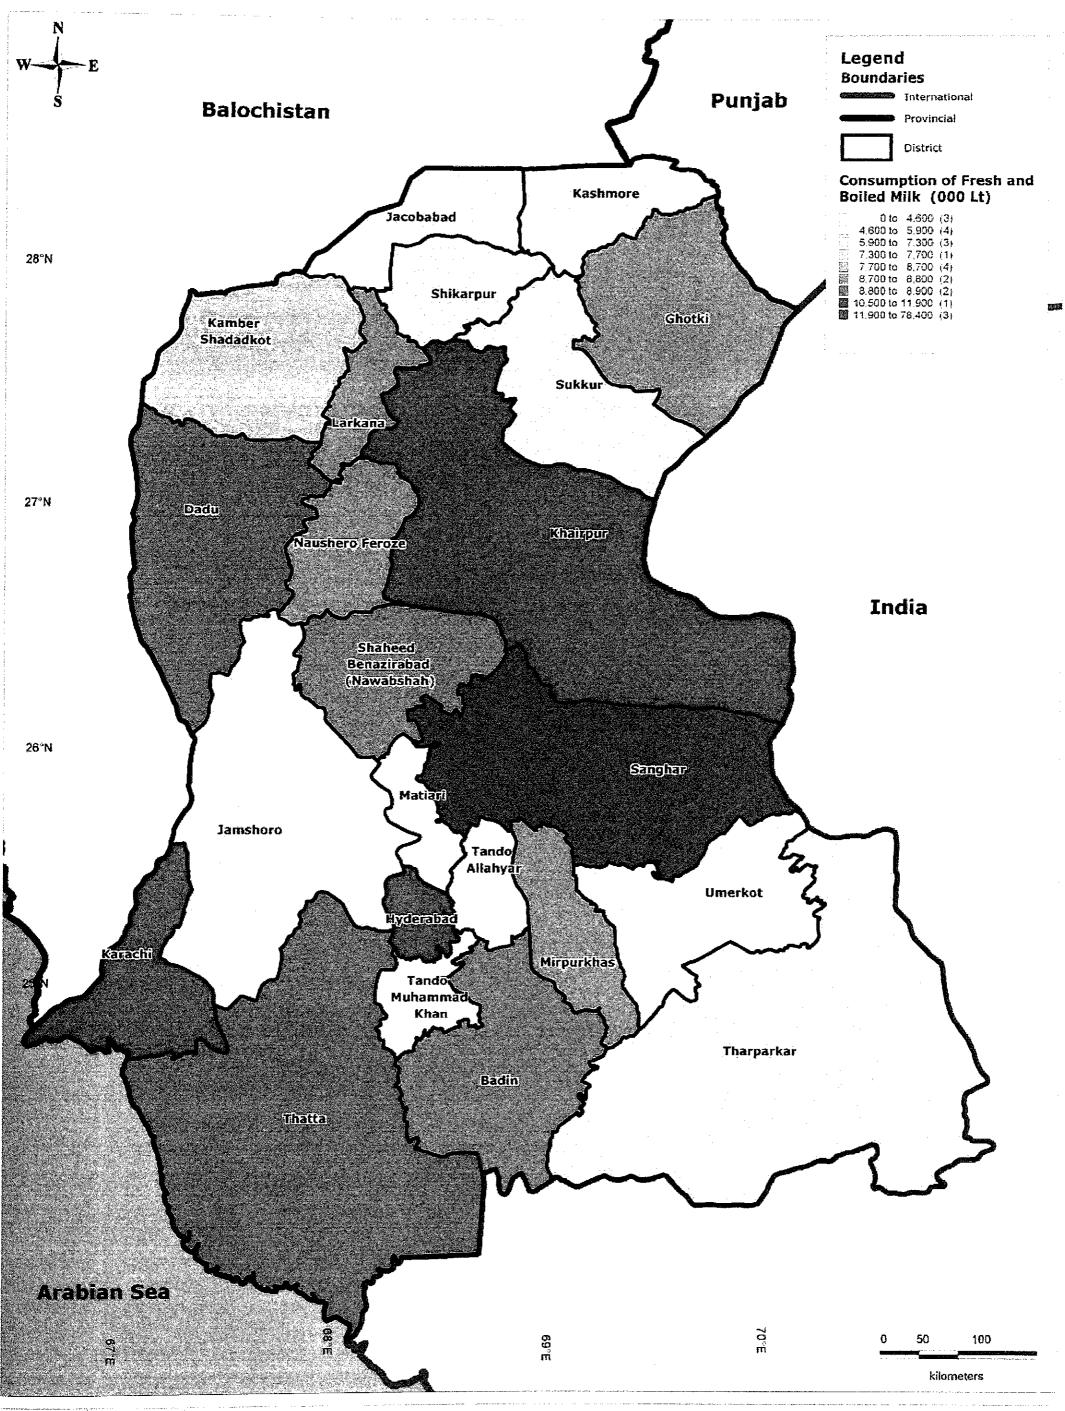

Consumption of Fresh & Boiled Milk in District of Sindh

Kaihatsu Management Consulting, Inc. C.D.C. International Corporation

Prepared By: Exponent Engineers (Pvt.) Ltd The Project for the Master Plan Study on Livestock, Meat and Dairy Development in Sindh Province