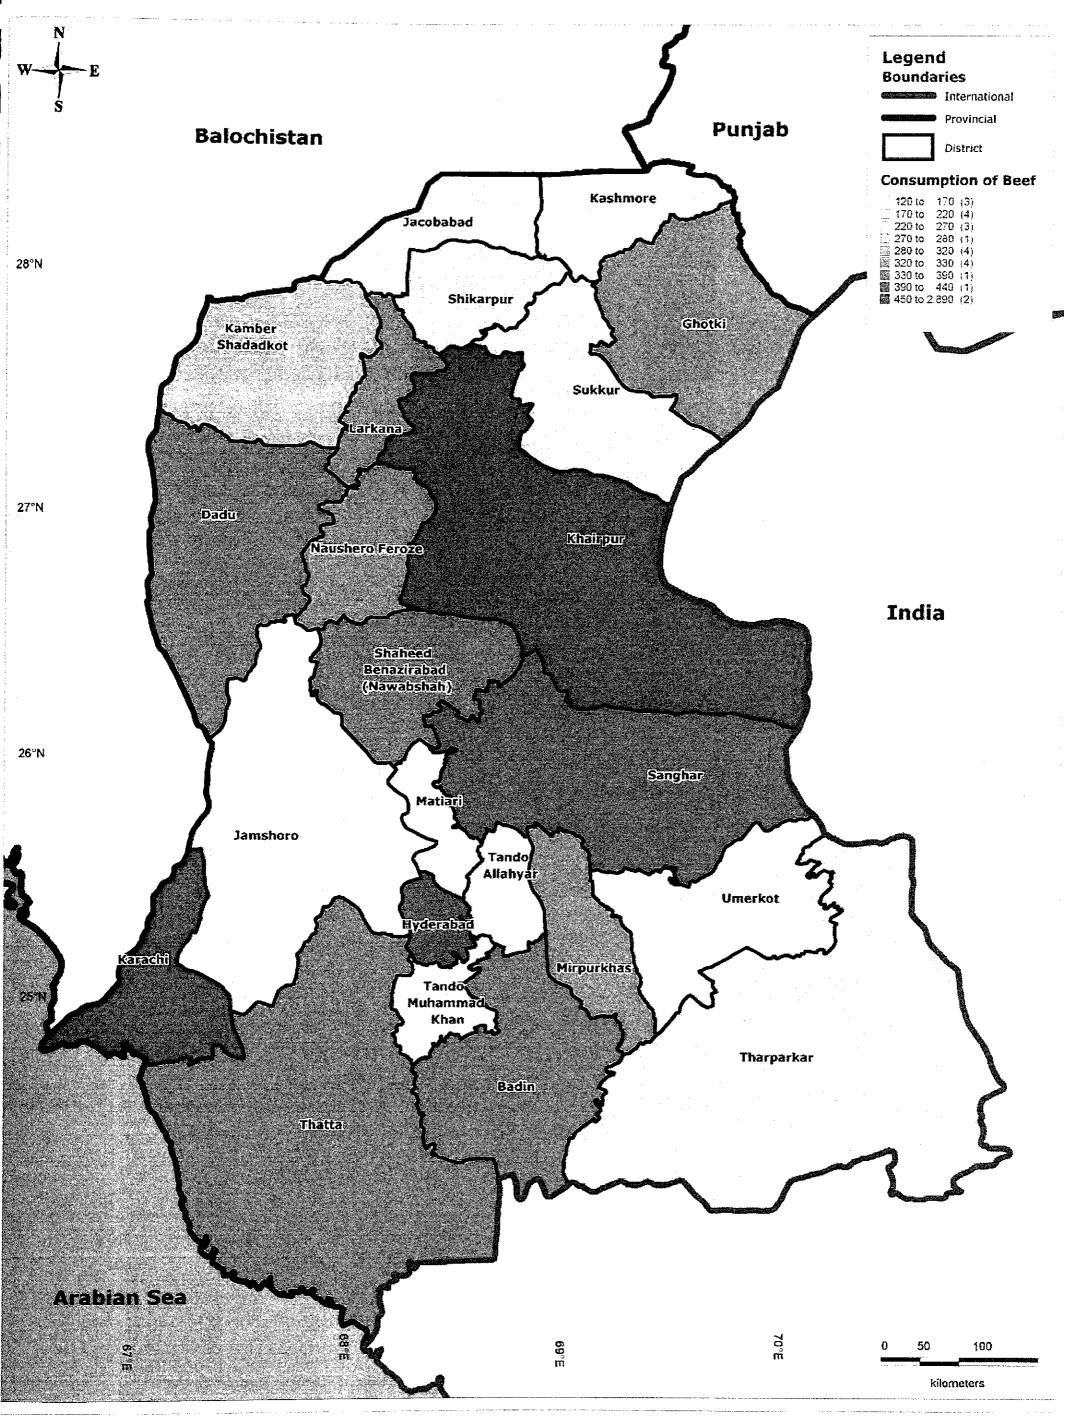

Consumption of Beef in District of Sindh

Kaihatsu Management Consulting, Inc. C.D.C. International Corporation

Prepared By: Exponent Engineers (Pvt.) Ltd The Project for the Master Plan Study on Livestock, Meat and Dairy Development in Sindh Province