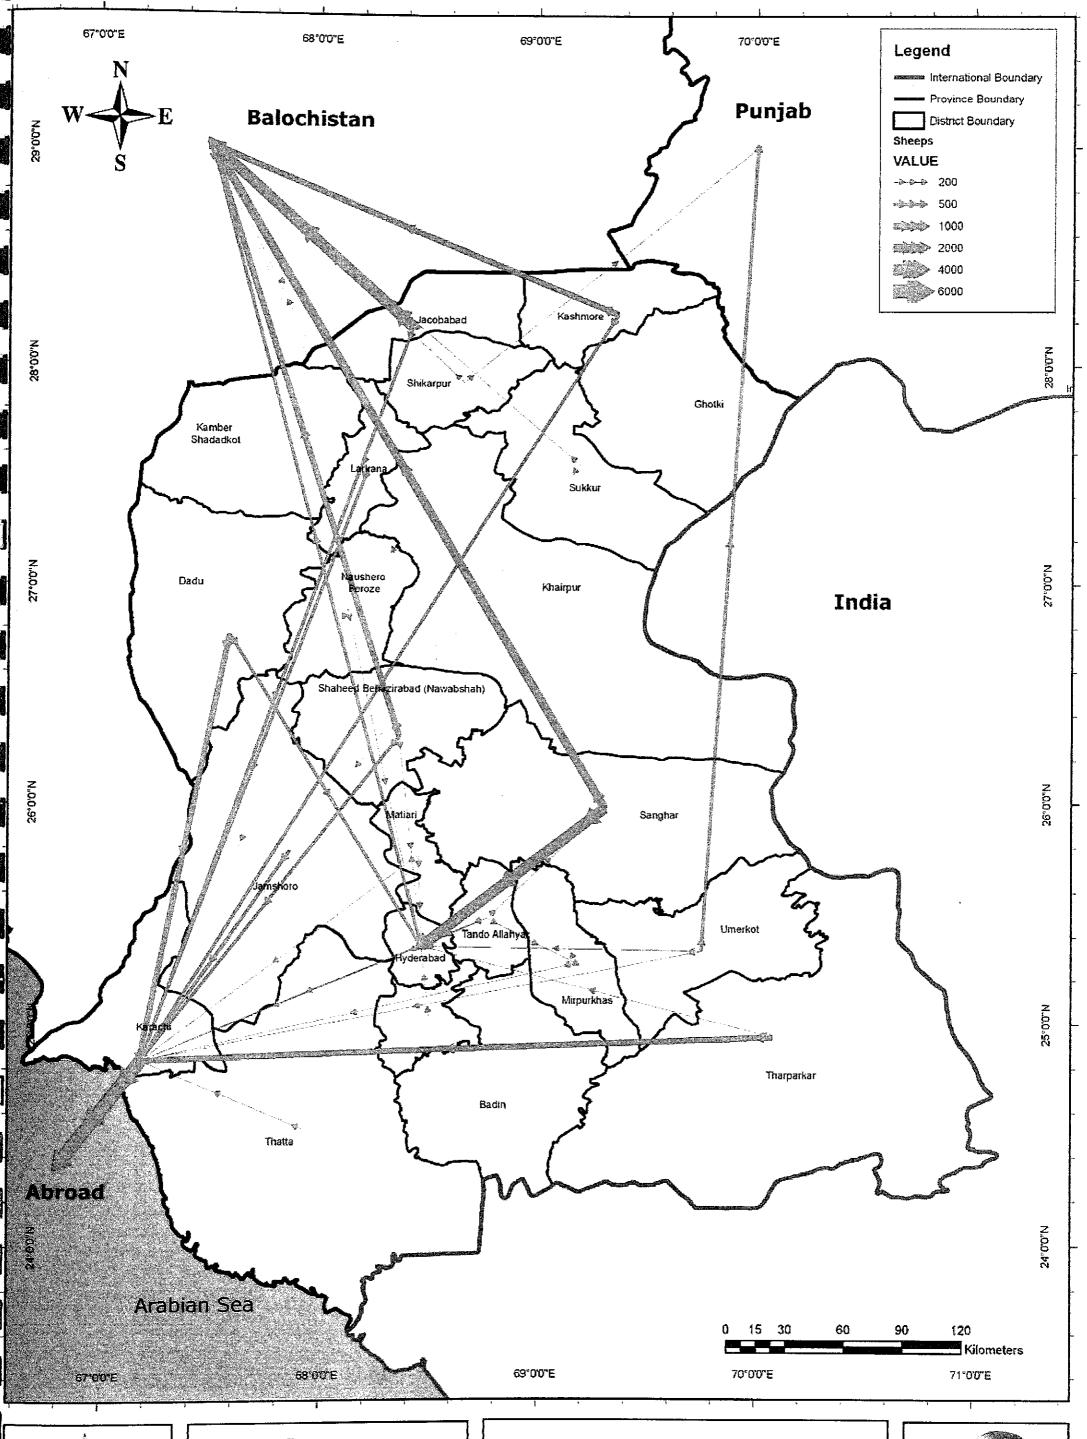

Sheep (Total) through Livestock Market

Kaihatsu Management Consulting, Inc. C.D.C. International Corporation

Prepared By: Exponent Engineers (Pvt.) Ltd The Project for the Master Plan Study on Livestock, Meat and Dairy Development in Sindh Province