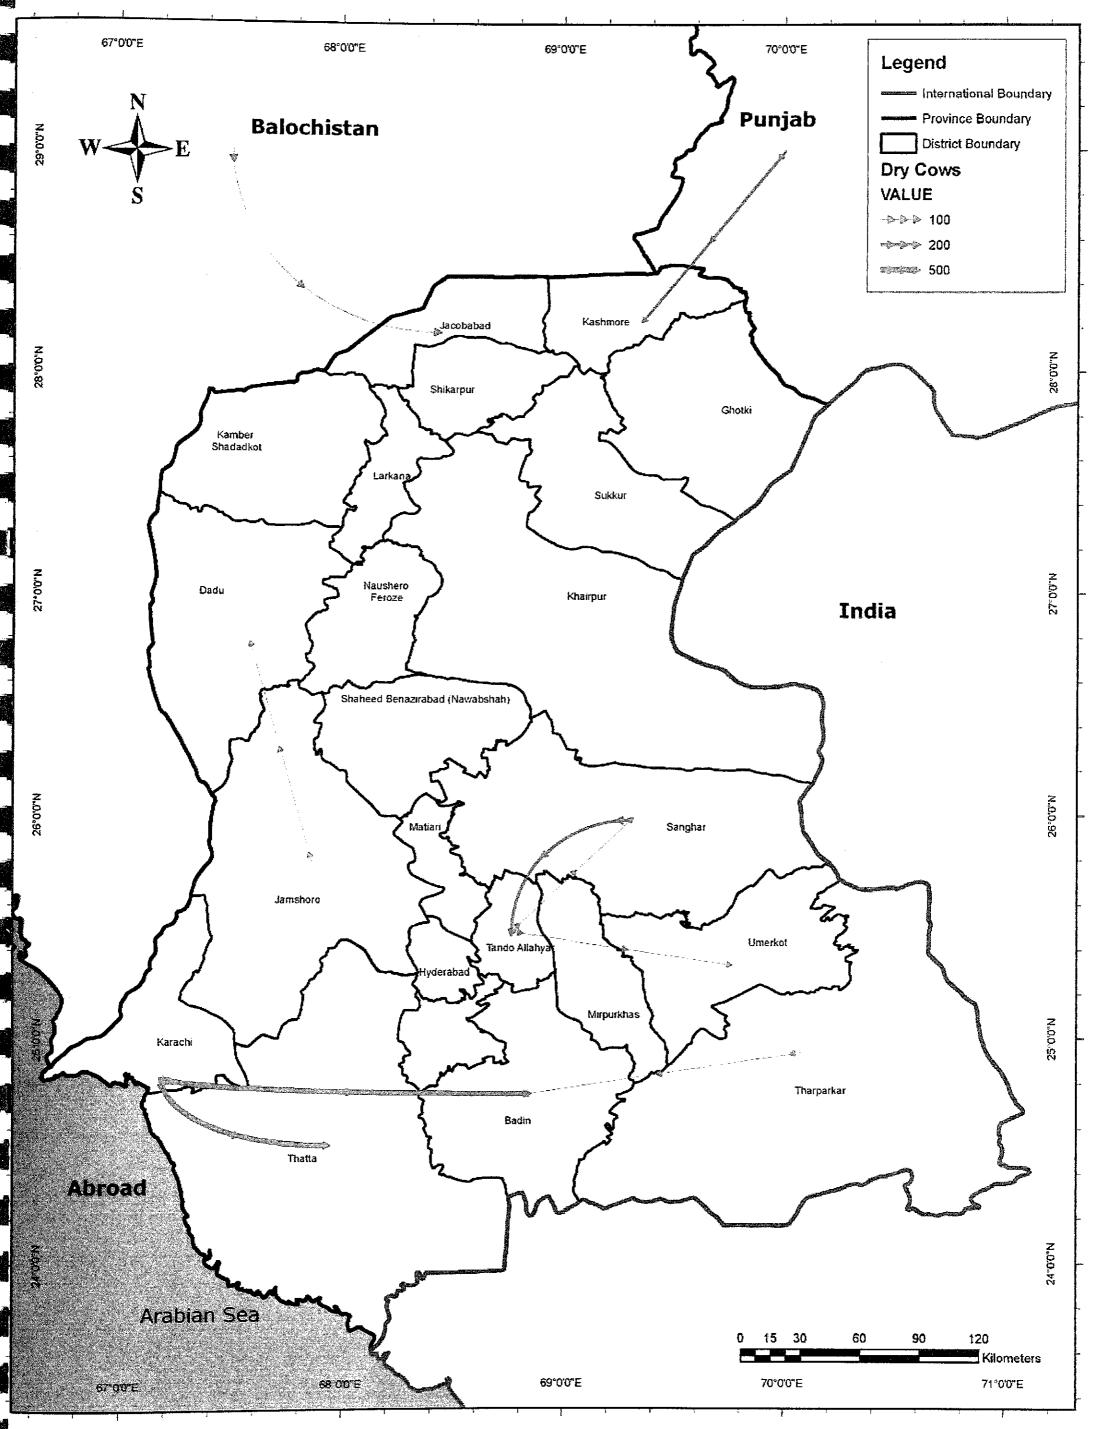

Flow of Dry Cow through Livestock Market

Kaihatsu Management Consulting, Inc. C.D.C. International Corporation

Prepared By: Exponent Engineers (Pvt.) Ltd The Project for the Master Plan Study on Livestock, Meat and Dairy Development in Sindh Province