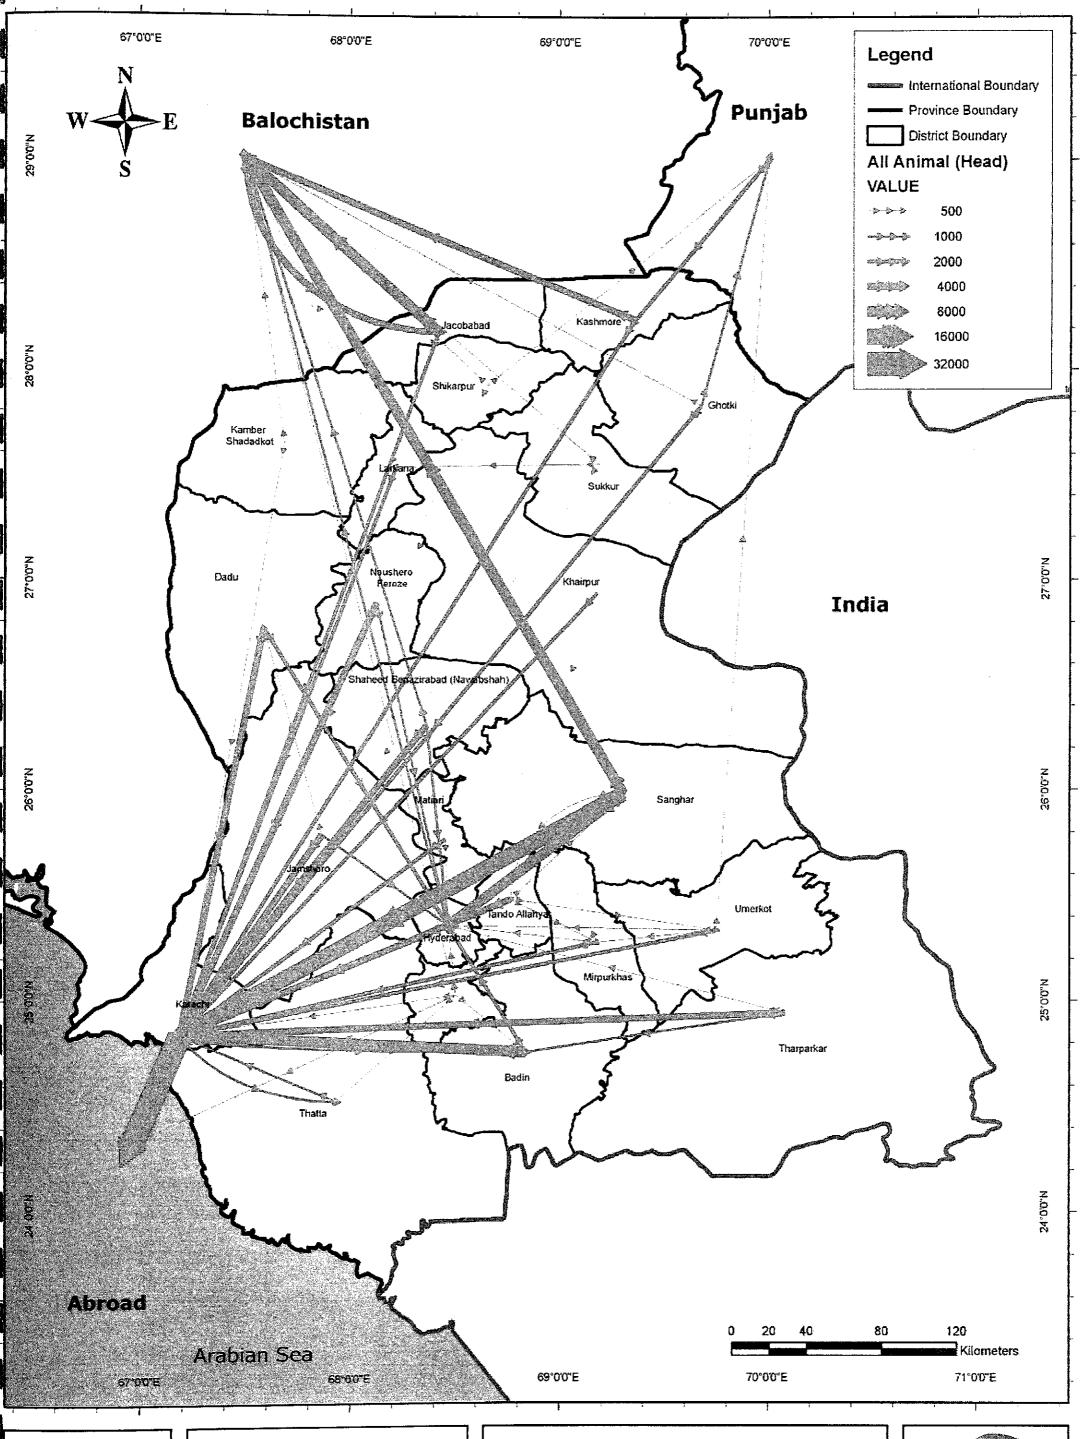

Flow of All Animal (Animal Unit) through Livestock Market.

Kaihatsu Management Consulting, Inc. C.D.C. International Corporation

Prepared By: Exponent Engineers (Pvt.) Ltd The Project for the Master Plan Study on Livestock, Meat and Dairy Development in Sindh Province