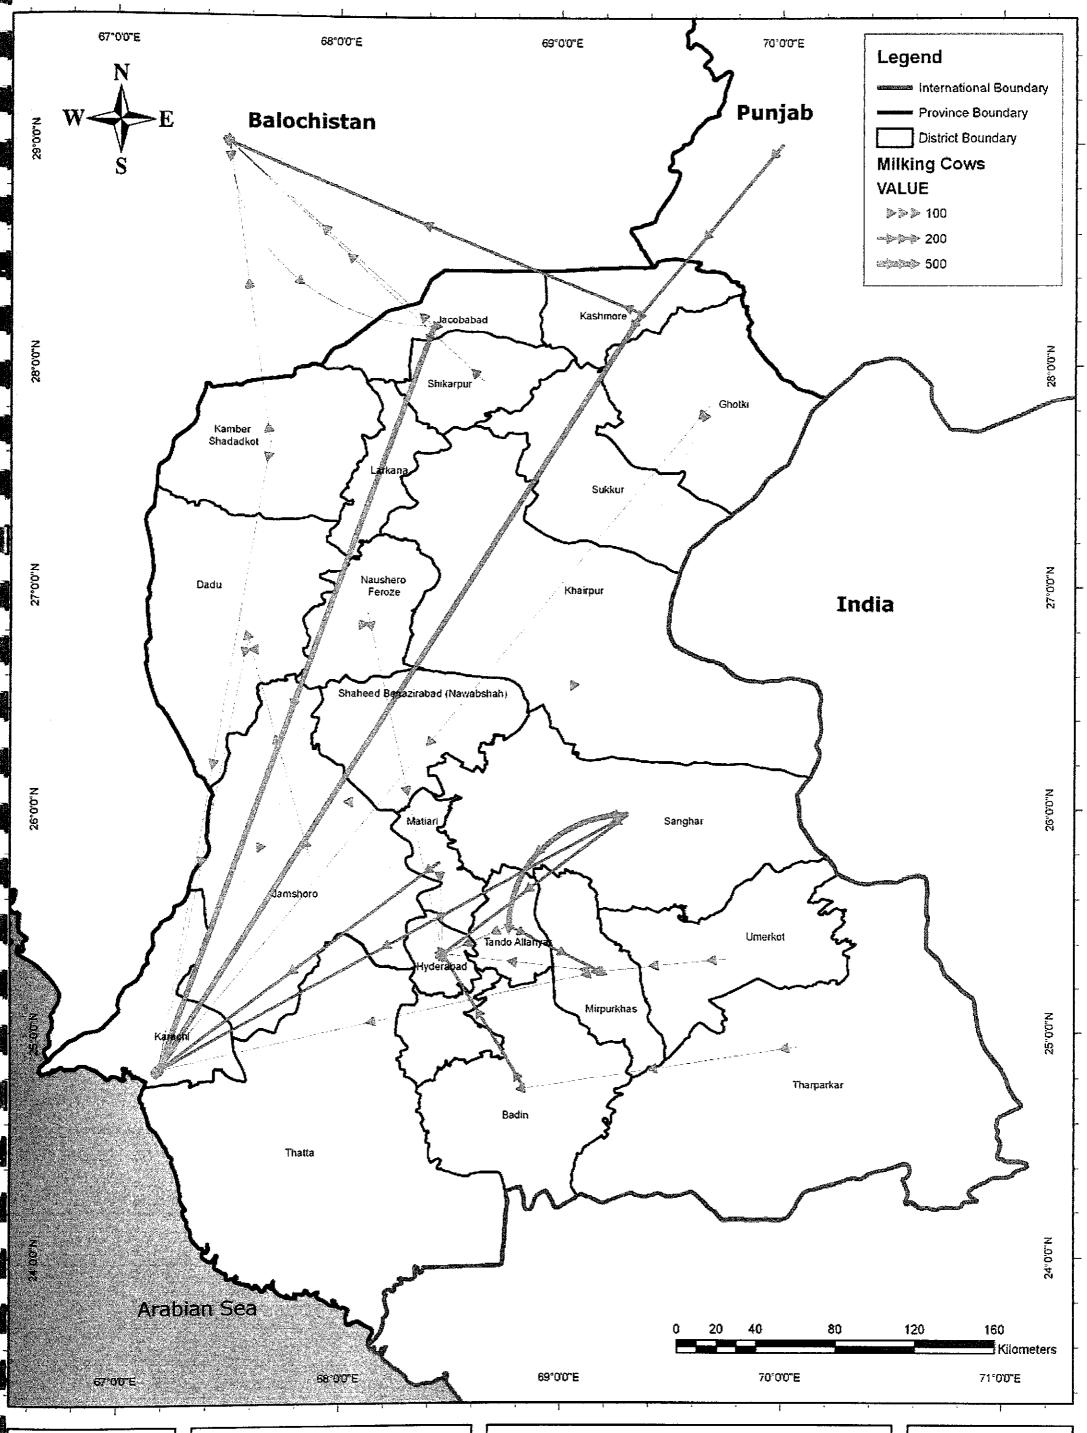

Flow of Milking Cow through Livestock Market

Kaihatsu Management Consulting, Inc. C.D.C. International Corporation

Prepared By: Exponent Engineers (Pvt.) Ltd The Project for the Master Plan Study on Livestock, Meat and Dairy Development in Sindh Province