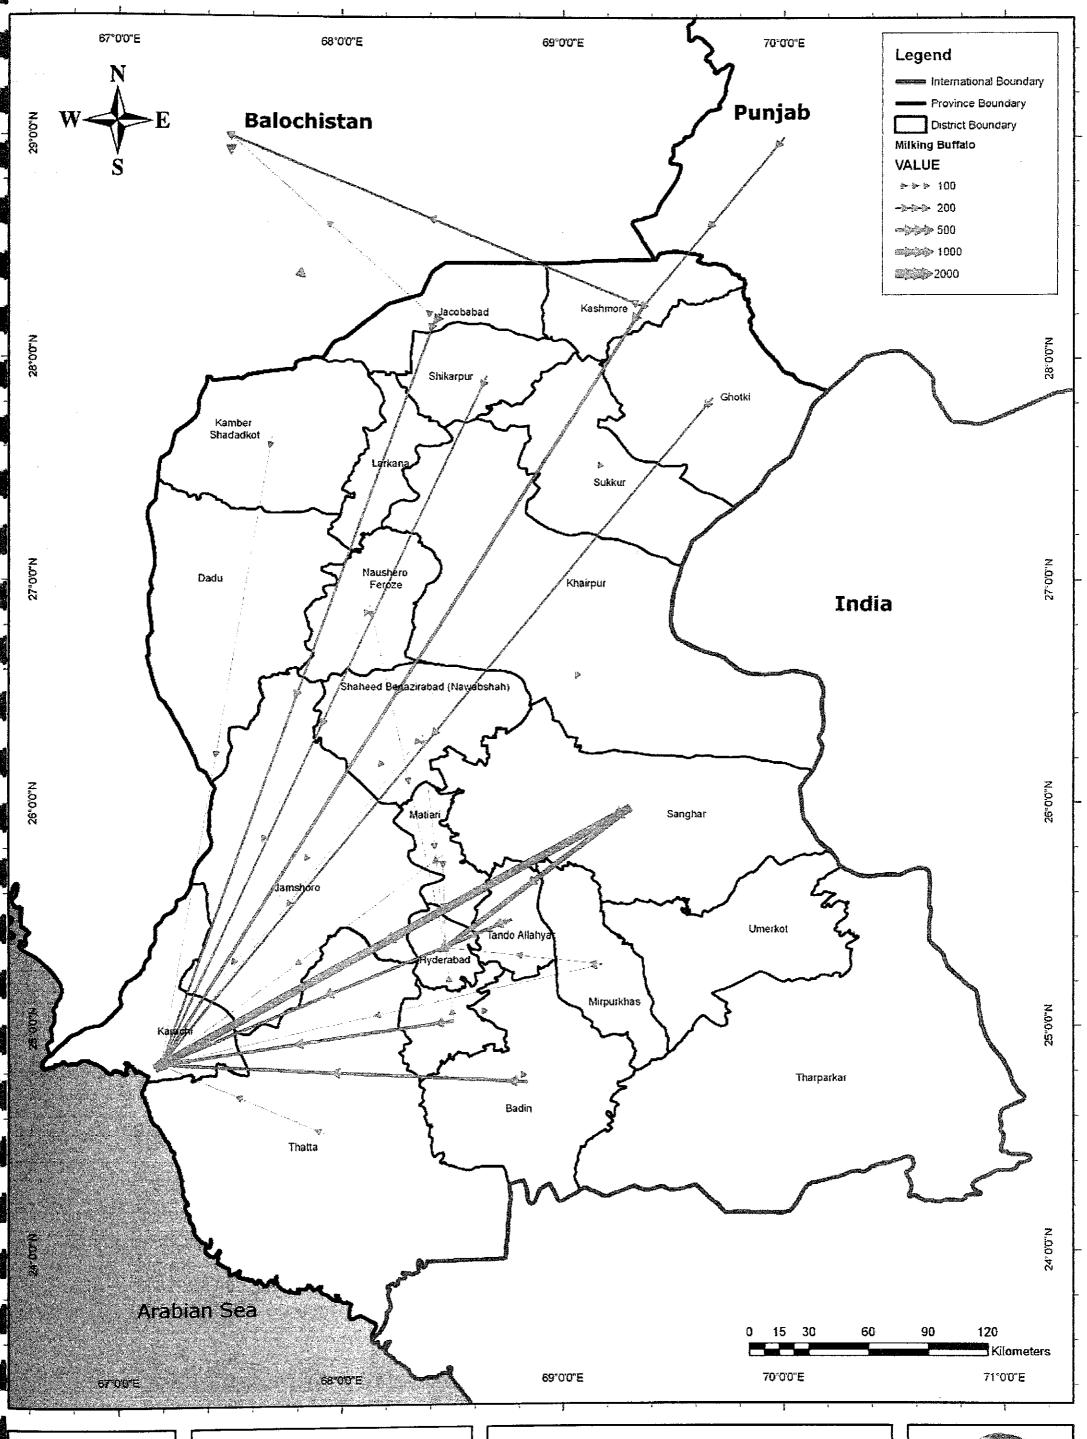

Flow of Milking Buffalo through Livestock Market

Kaihatsu Management Consulting, Inc. C.D.C. International Corporation

Prepared By: Exponent Engineers (Pvt.) Ltd The Project for the Master Plan Study on Livestock, Meat and Dairy Development in Sindh Province