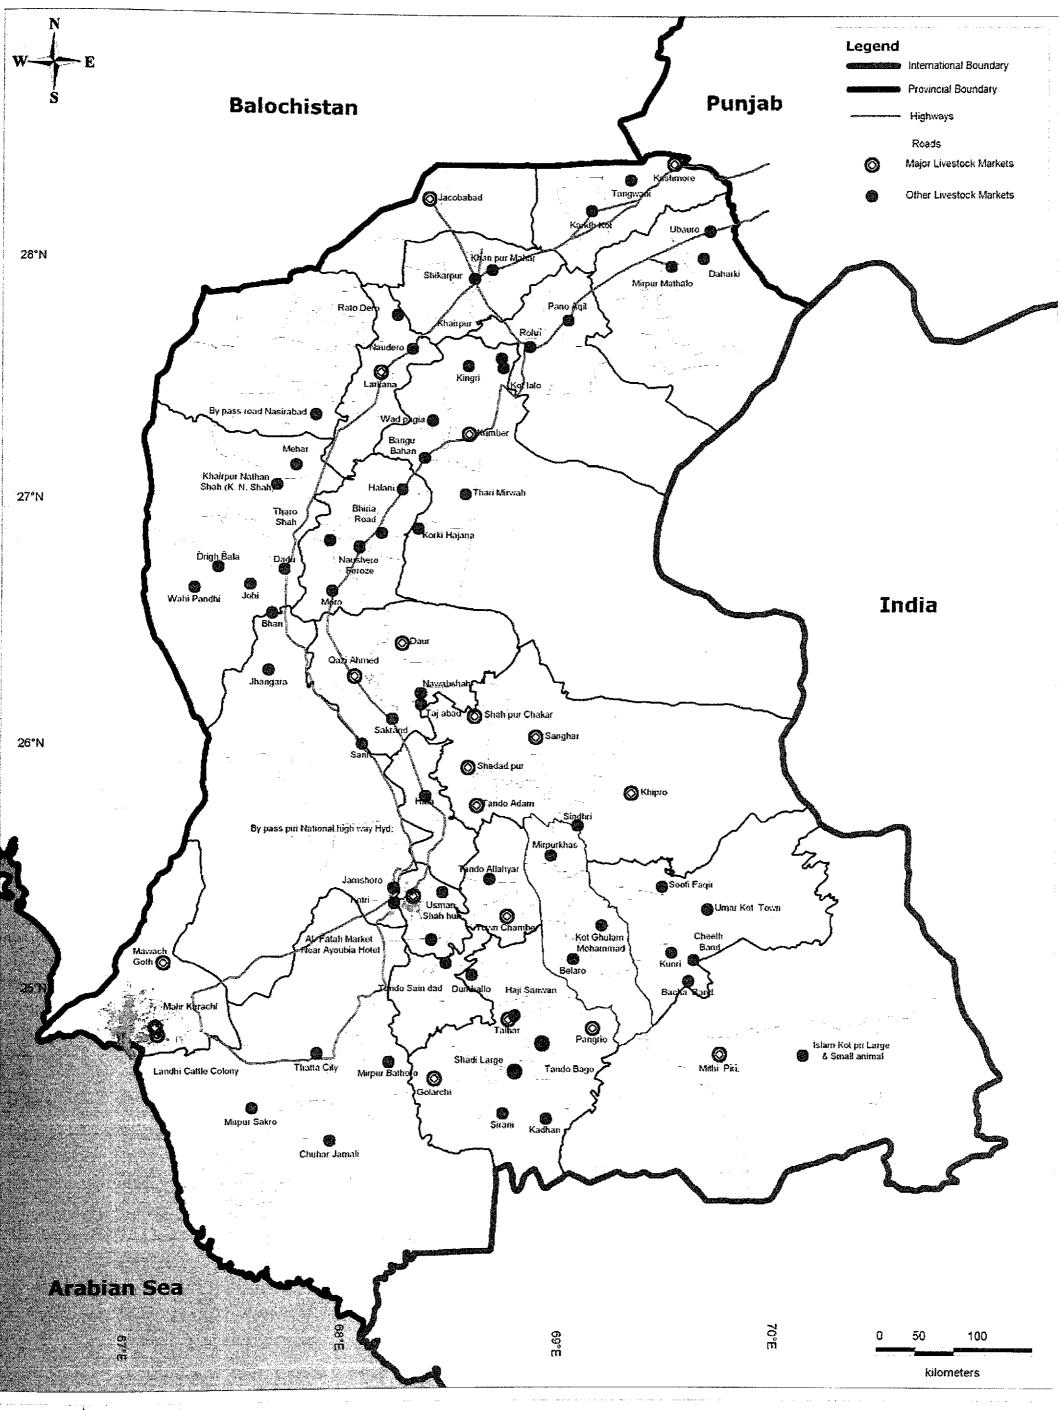

Location of Livestock Market in Sindh

Kaihatsu Management Consulting, Inc. C.D.C. International Corporation

Prepared By: Exponent Engineers (Pvt.) Ltd The Project for the Master Plan Study on Livestock, Meat and Dairy Development in Sindh Province