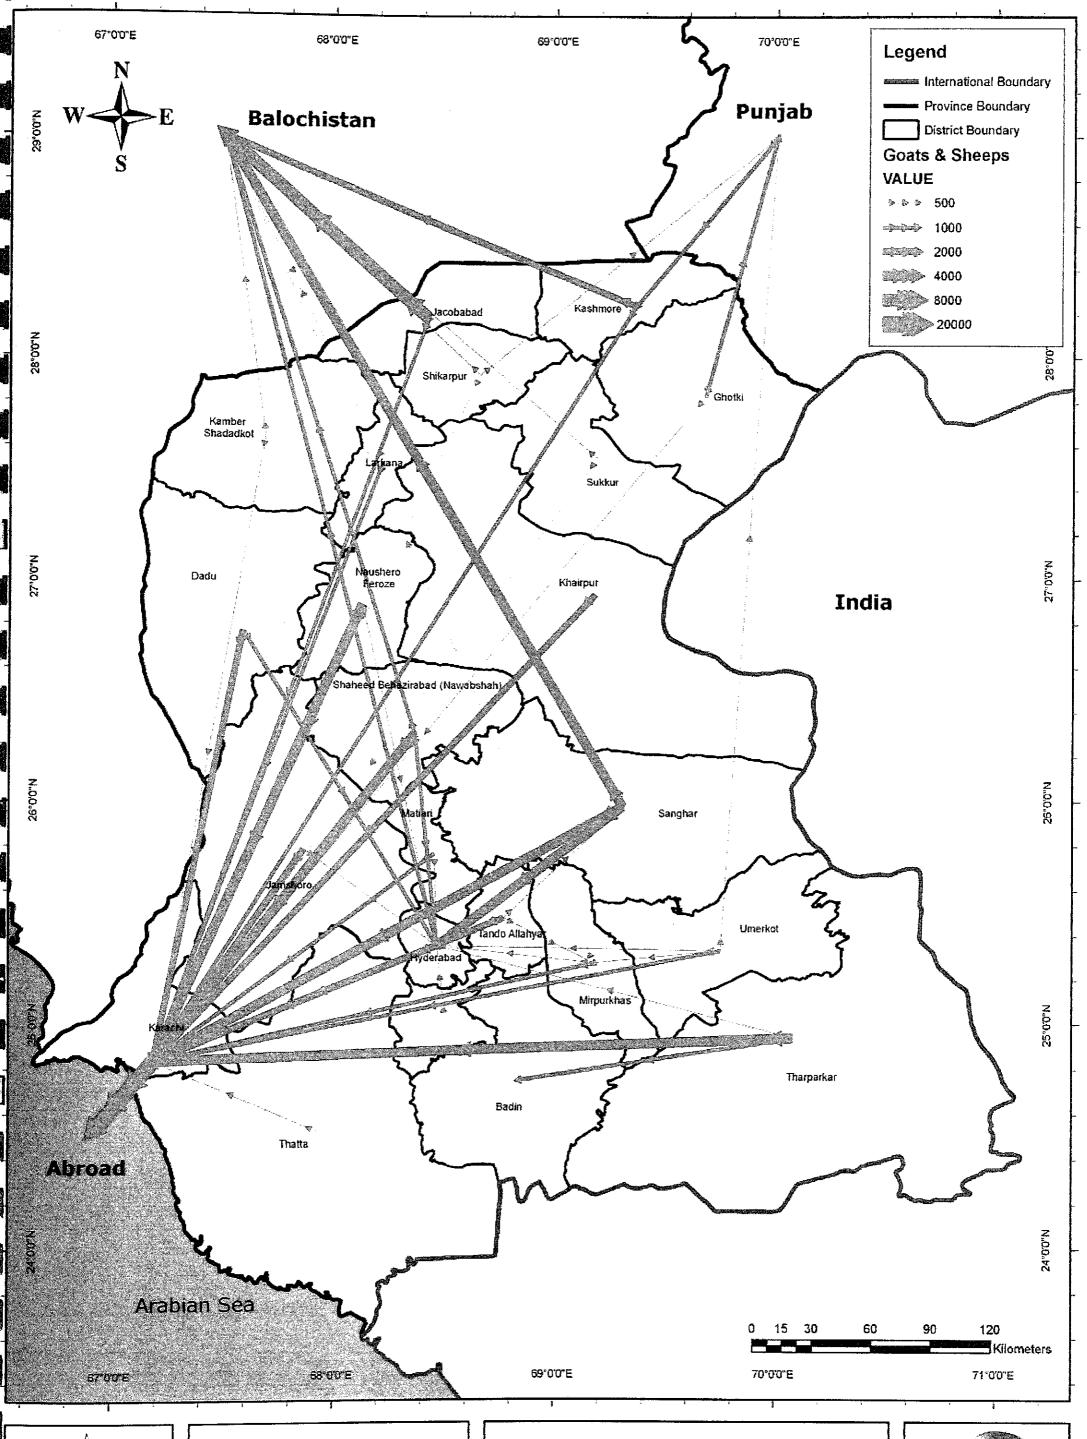

> Flow of Goat (Total) through Livestock Market

Kaihatsu Management Consulting, Inc. C.D.C. International Corporation

Prepared By: Exponent Engineers (Pvt.) Ltd The Project for the Master Plan Study on Livestock, Meat and Dairy Development in Sindh Province

Sheep (Total) through Livestock Market

Kaihatsu Management Consulting, Inc. C.D.C. International Corporation

Prepared By: Exponent Engineers (Pvt.) Ltd The Project for the Master Plan Study on Livestock, Meat and Dairy Development in Sindh Province

Goat and Sheep (Total) through Livestock Market