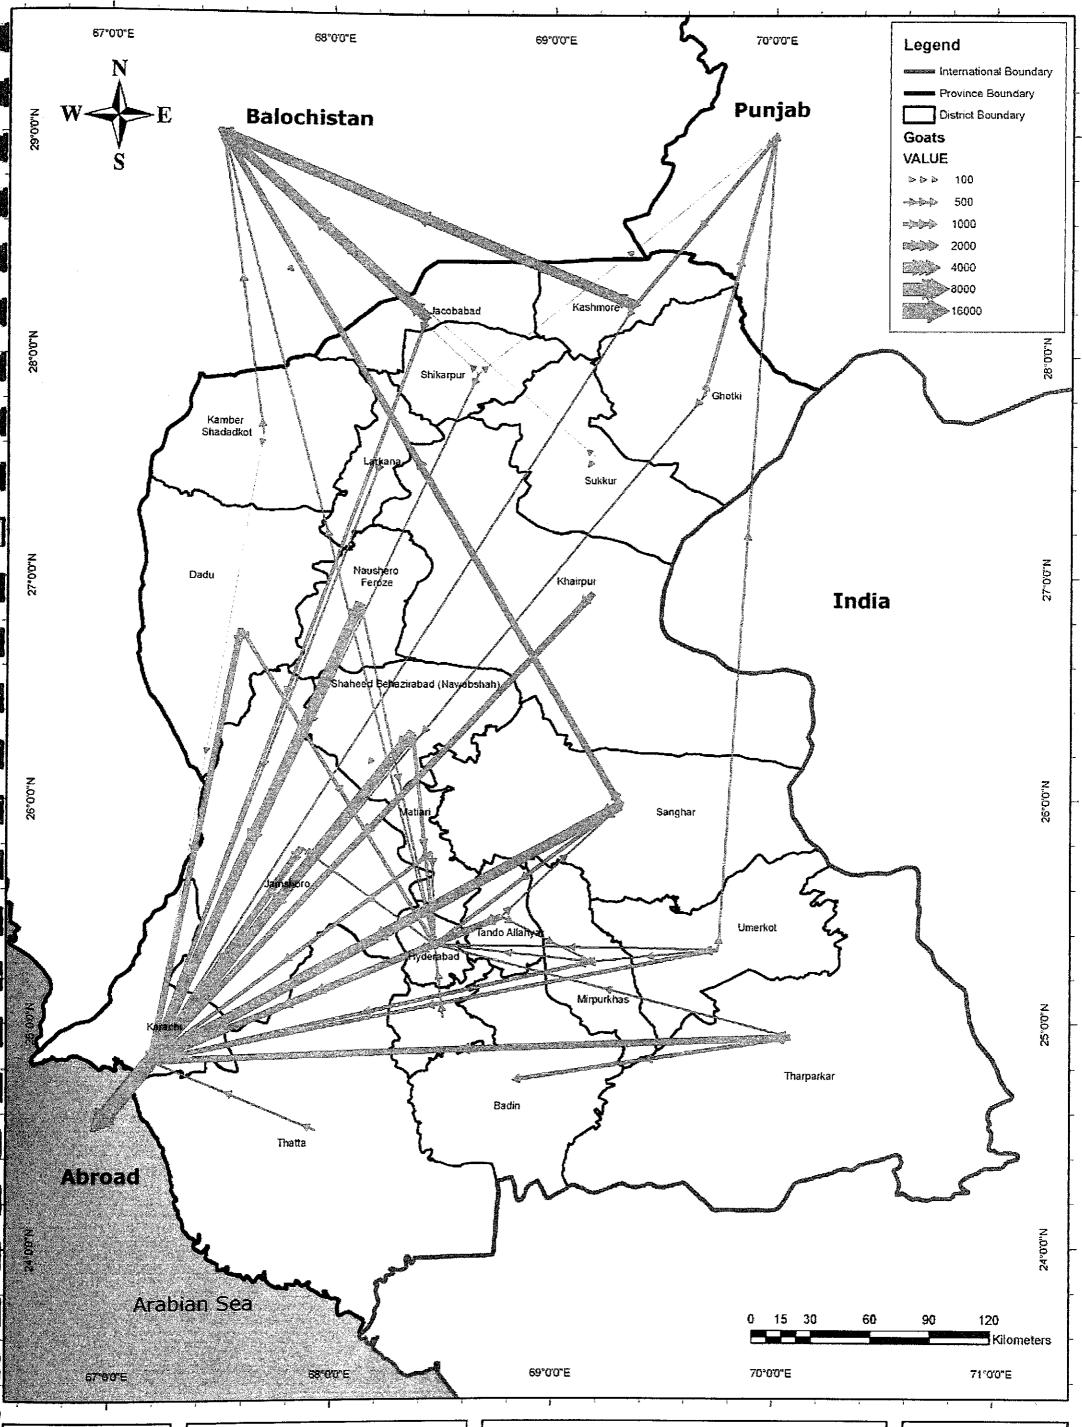

> Flow of Goat (Total) through Livestock Market

Kaihatsu Management Consulting, Inc. C.D.C. International Corporation

Prepared By: Exponent Engineers (Pvt.) Ltd The Project for the Master Plan Study on Livestock, Meat and Dairy Development in Sindh Province