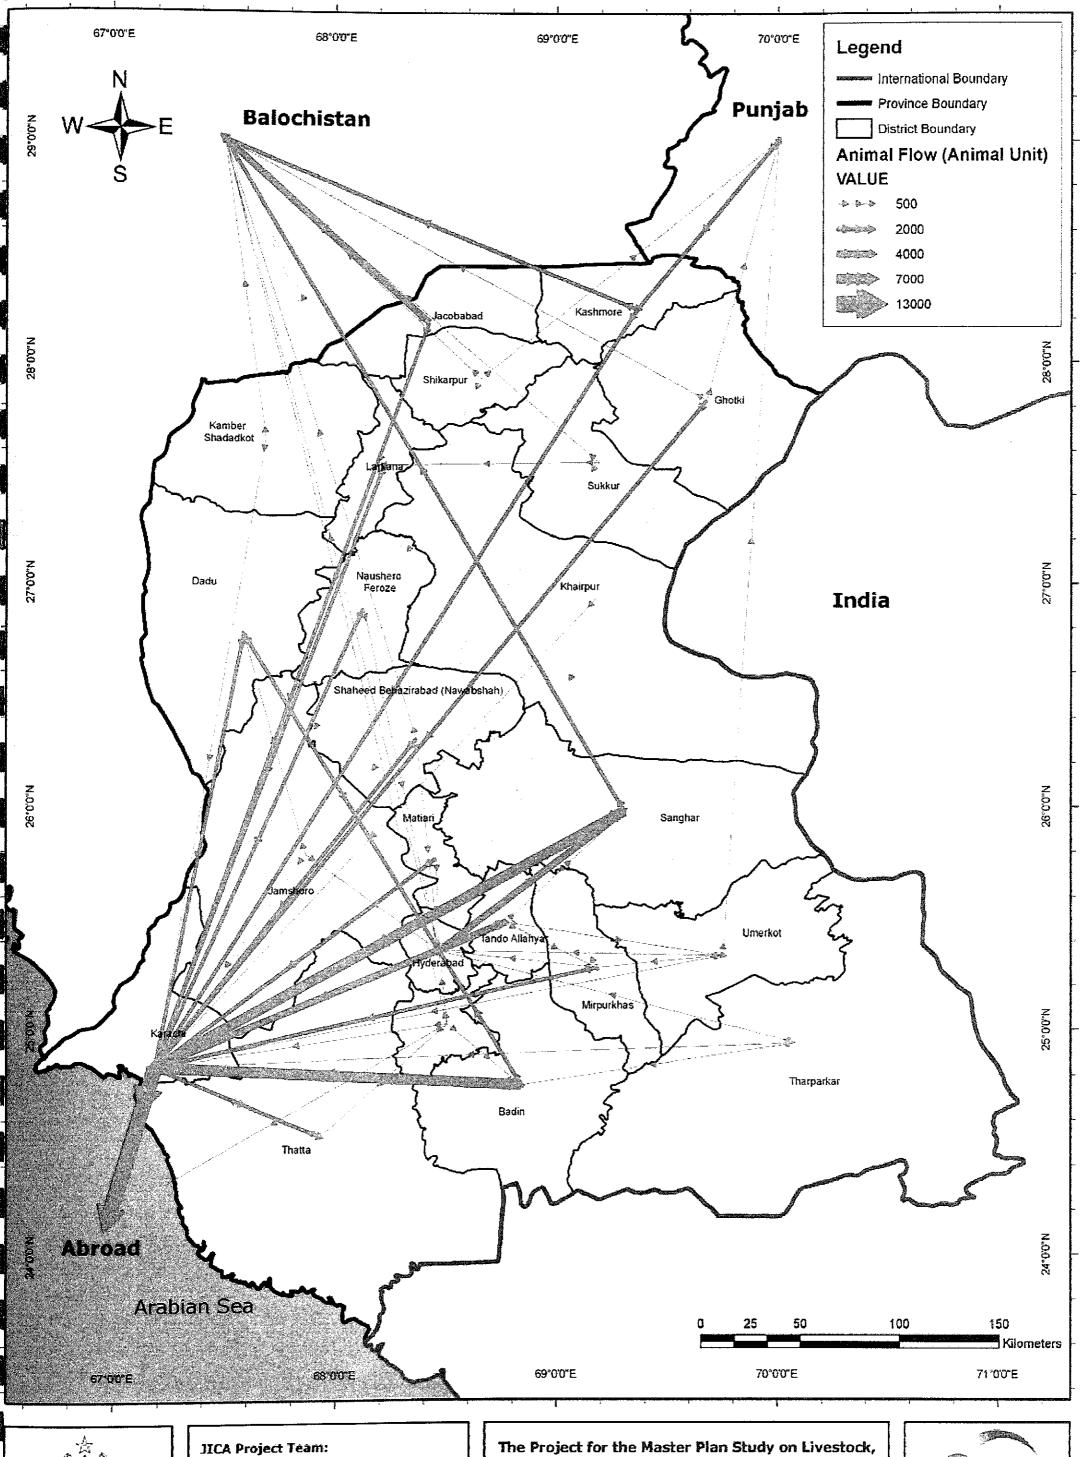

Flow of All Animal (Animal Unit) through Livestock Market.

Kaihatsu Management Consulting, Inc. C.D.C. International Corporation

Prepared By: Exponent Engineers (Pvt.) Ltd The Project for the Master Plan Study on Livestock, Meat and Dairy Development in Sindh Province