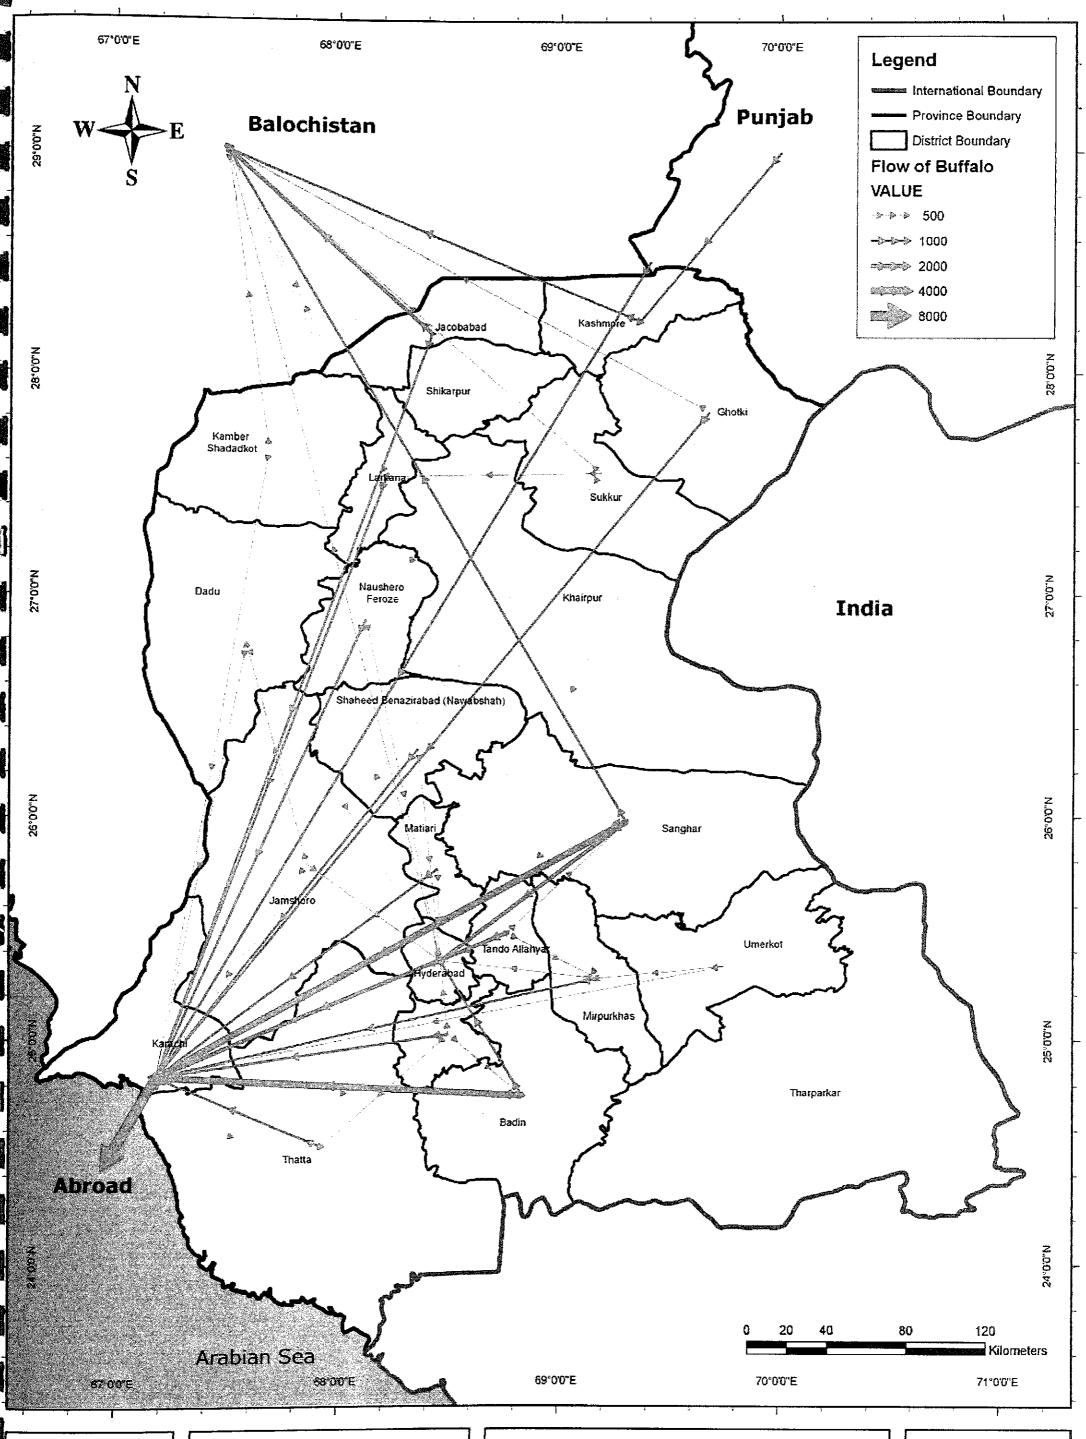

Buffalo and Cow (Dry for Recycling) through Livestock Market

Kaihatsu Management Consulting, Inc. C.D.C. International Corporation

Prepared By: Exponent Engineers (Pvt.) Ltd The Project for the Master Plan Study on Livestock, Meat and Dairy Development in Sindh Province