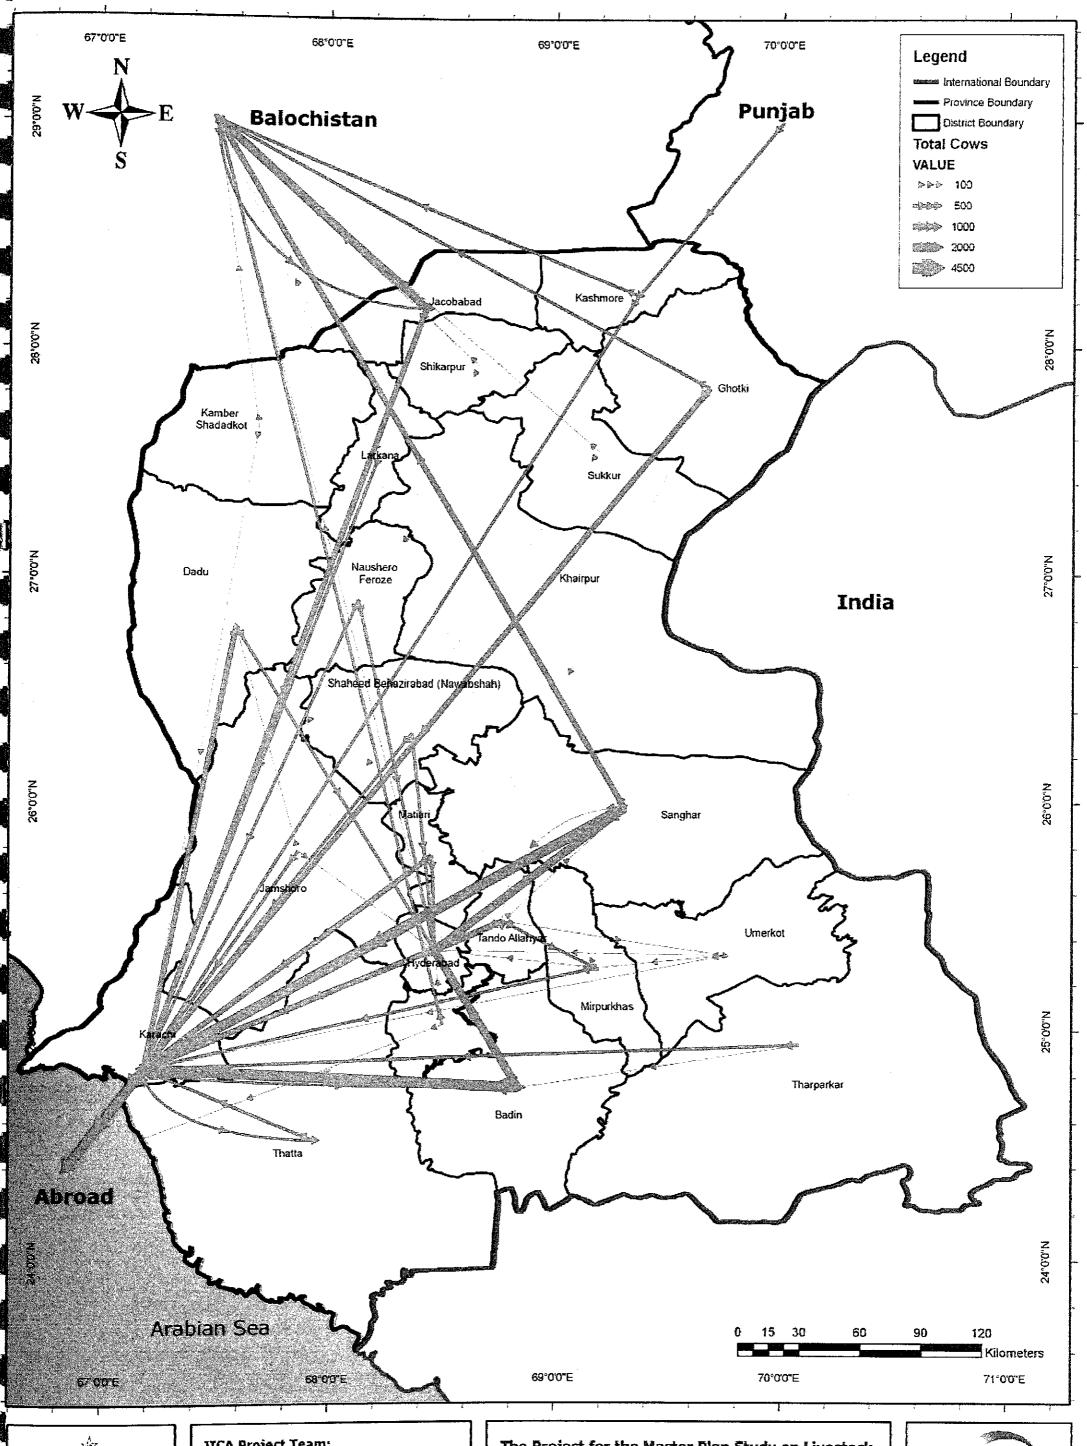

Flow of Milking Cow through Livestock Market

Kaihatsu Management Consulting, Inc. C.D.C. International Corporation

Prepared By: Exponent Engineers (Pvt.) Ltd The Project for the Master Plan Study on Livestock, Meat and Dairy Development in Sindh Province