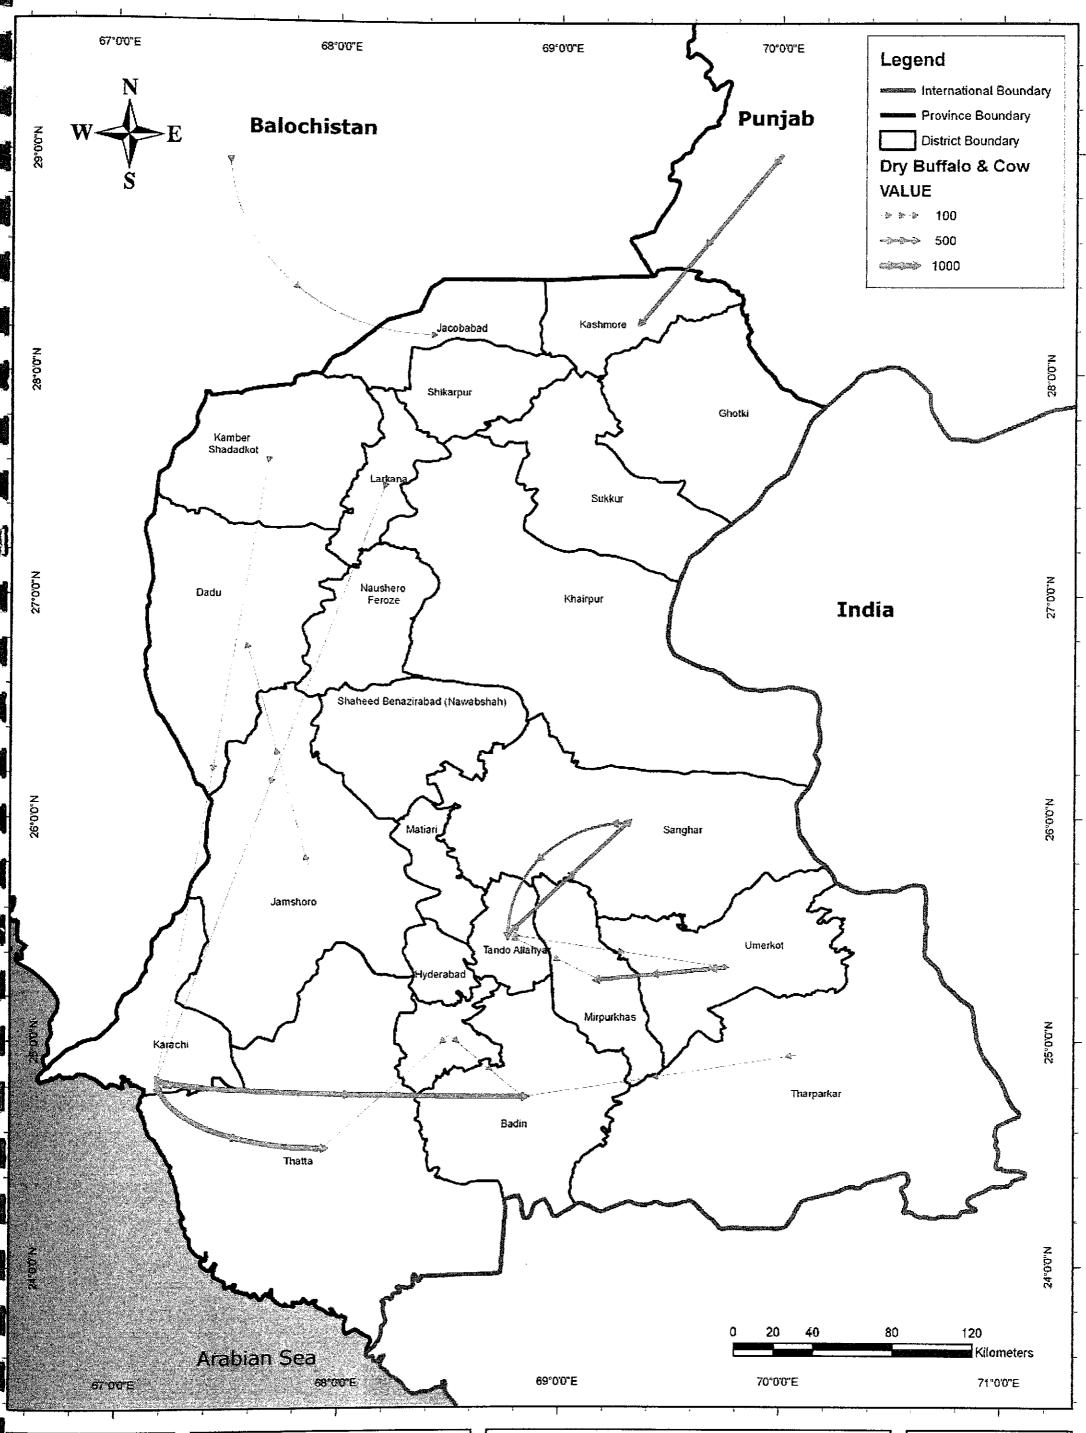

Buffalo and Cow (Dry for Recycling) through Livestock Market

Kaihatsu Management Consulting, Inc. C.D.C. International Corporation

Prepared By: Exponent Engineers (Pvt.) Ltd The Project for the Master Plan Study on Livestock, Meat and Dairy Development in Sindh Province