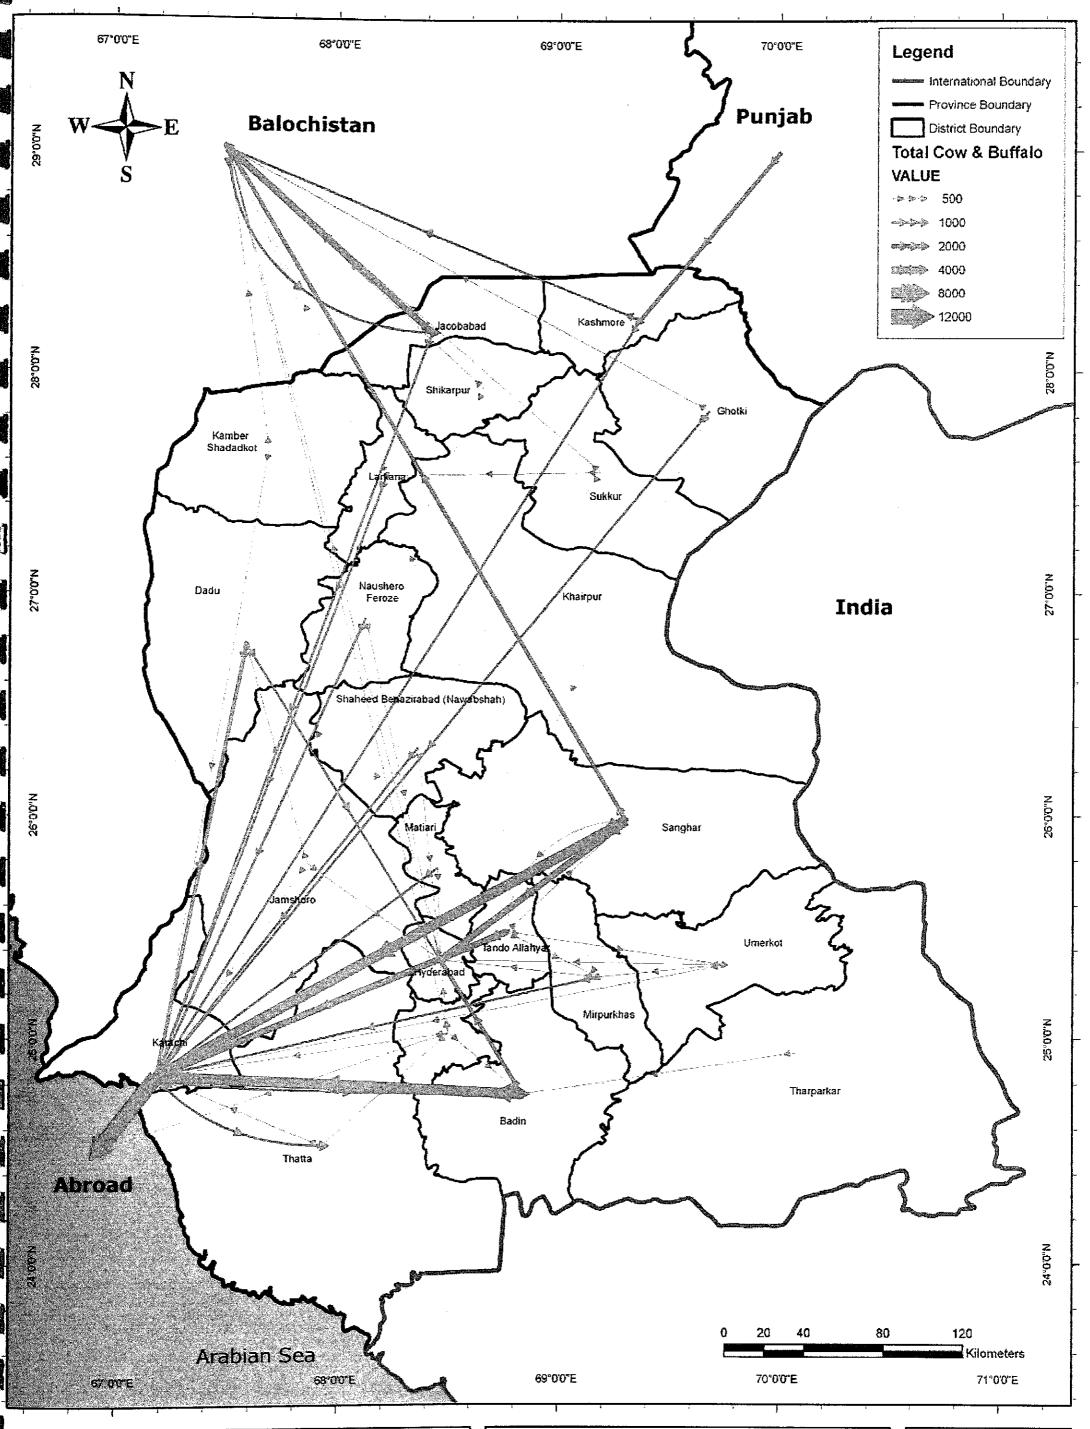

Flow of Buffalo and Cattle (Total) through Livestock Market

Kaihatsu Management Consulting, Inc. C.D.C. International Corporation

Prepared By: Exponent Engineers (Pvt.) Ltd The Project for the Master Plan Study on Livestock, Meat and Dairy Development in Sindh Province