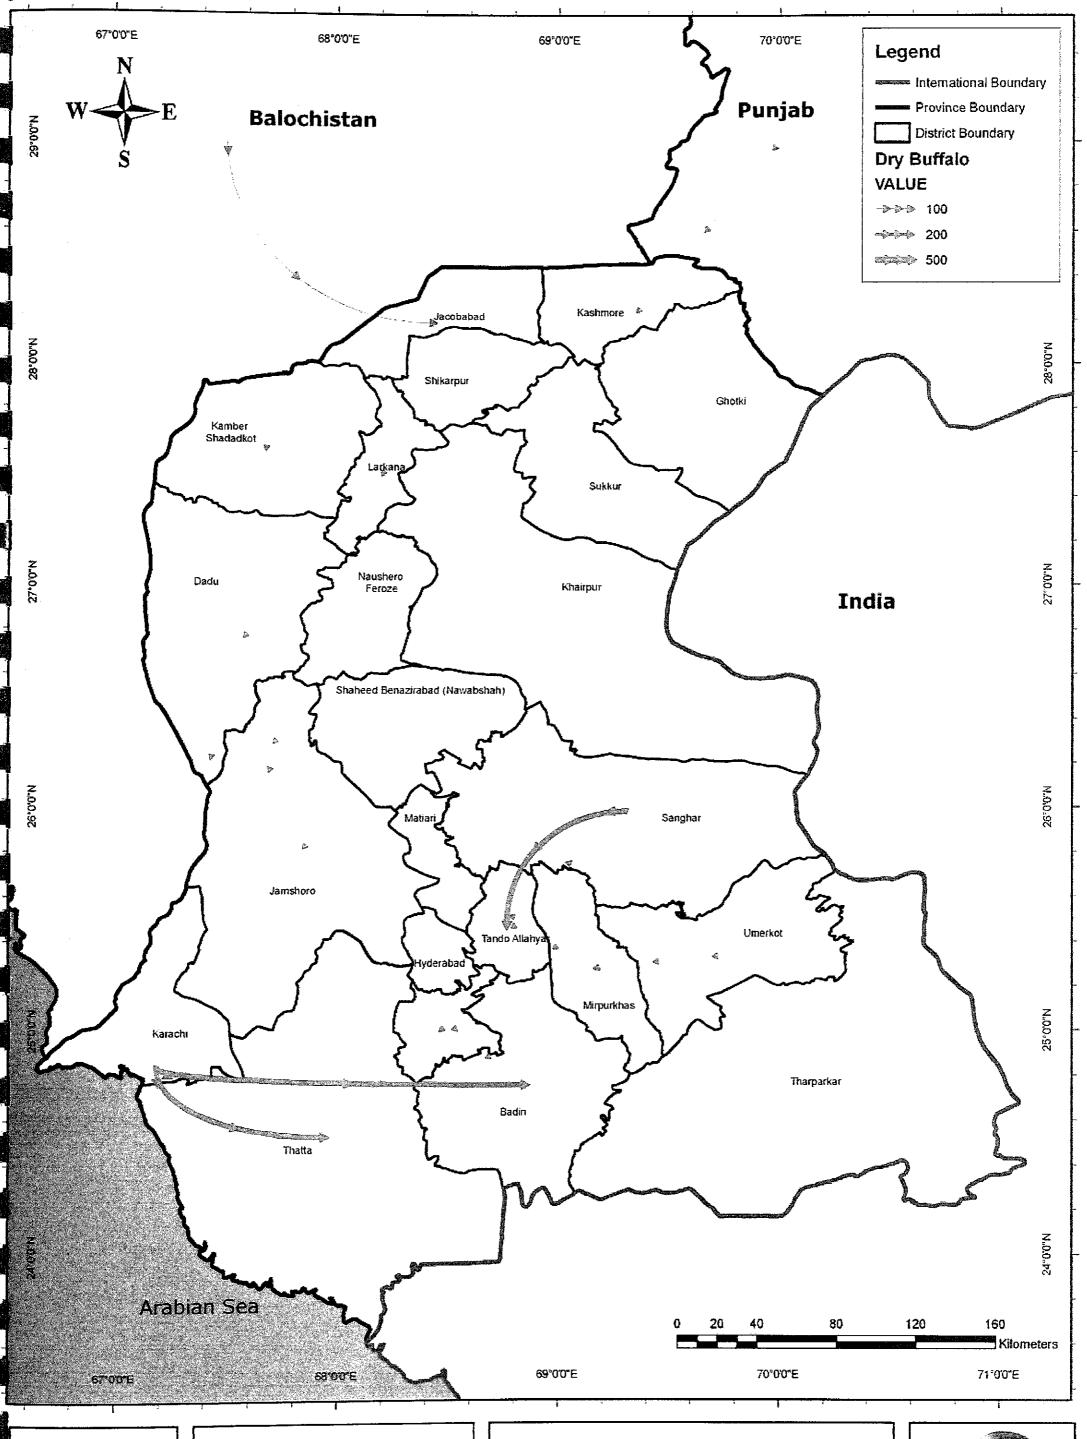

Flow of Dry Buffalo through Livestock Market

Kaihatsu Management Consulting, Inc. C.D.C. International Corporation

Prepared By: Exponent Engineers (Pvt.) Ltd The Project for the Master Plan Study on Livestock, Meat and Dairy Development in Sindh Province