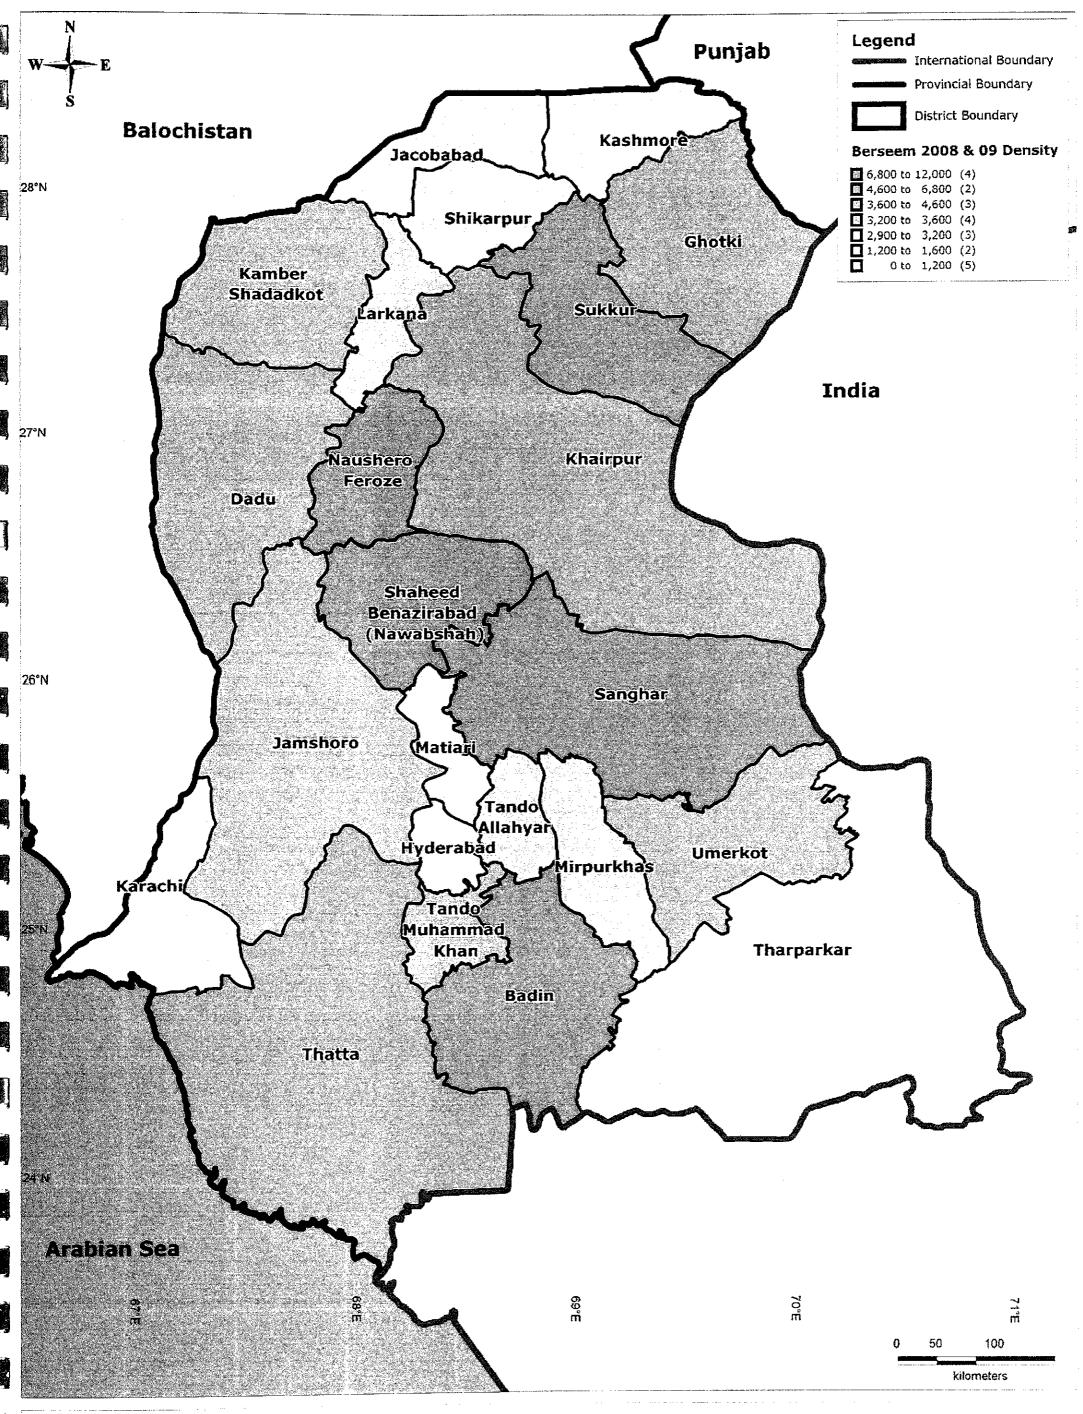

District-wise Berseem Density 2008 & 09

Kaihatsu Management Consulting, Inc. C.D.C. International Corporation

Prepared By: Exponent Engineers (Pvt.) Ltd The Project for the Master Plan Study on Livestock, Meat and Dairy Development in Sindh Province