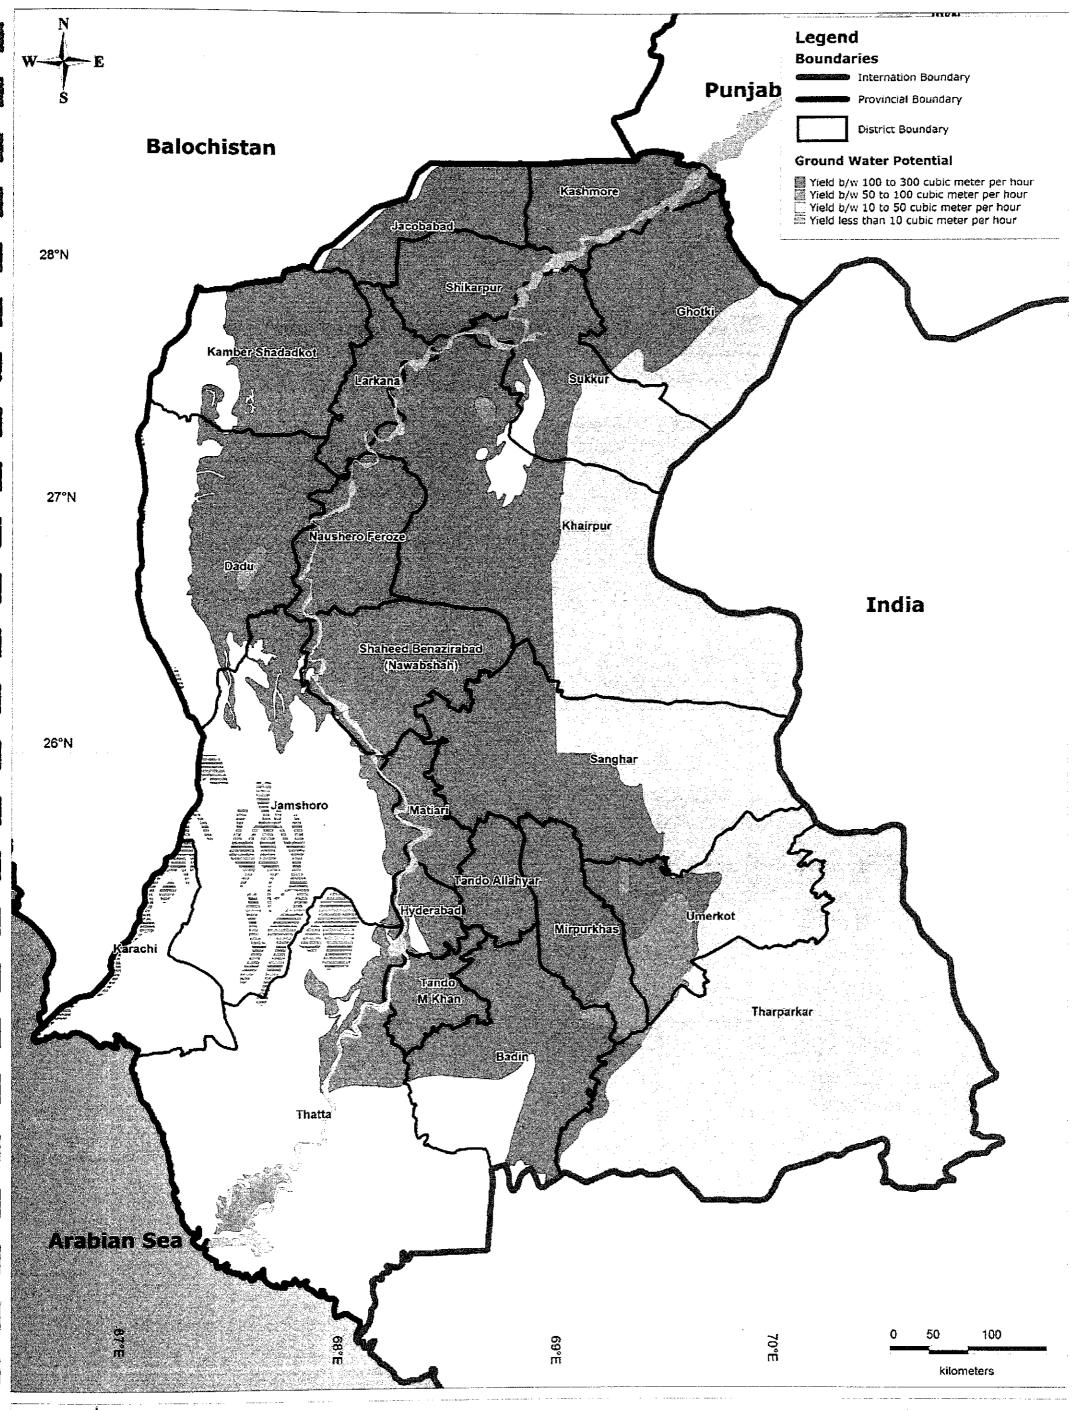

**Groundwater Potential in Districts of Sindh** 

Suarce WAPDA, (1991) "Hydrogeological Map of Pakiston", Printed at the Survey of Pakiston, Revolution, Pakiston

Kaihatsu Management Consulting, Inc. C.D.C. International Corporation

Prepared By: Exponent Engineers (Pvt.) Ltd The Project for the Master Plan Study on Livestock, Meat and Dairy Development in Sindh Province

**Groundwater Quality in Districts of Sindh** 

Saurce: (14724), (591) Tellaropeolarbras Maain' Paliaten - Profesiat the Survey of Paliaten, Pubblicani, Faliaten