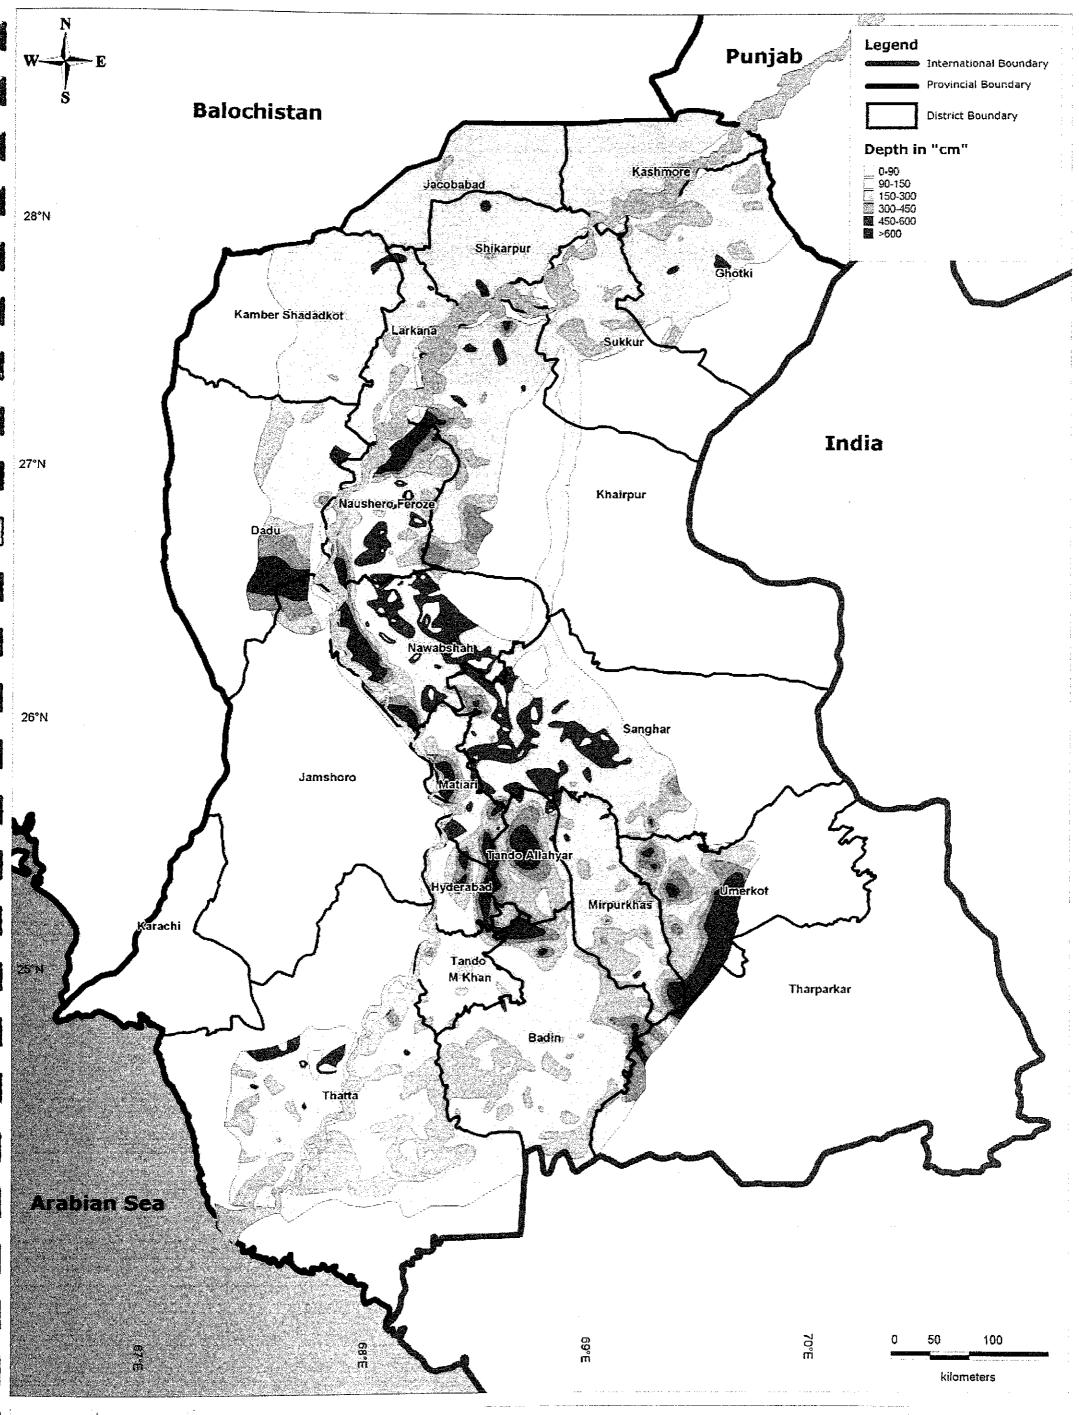

Groundwater Depth in the Irrigated Areas in Sindh (Pre-monsoon 2010)

ತಿರವಾಗಳುತೆಲಿಸಿಗಳ ಗೆರಣ ಕರ್ಮಗ್ರೂ ವಿಕಾಂಡು A ಸಿಳಿವಿಸಿ

Kaihatsu Management Consulting, Inc. C.D.C. International Corporation

Prepared By: Exponent Engineers (Pvt.) Ltd The Project for the Master Plan Study on Livestock, Meat and Dairy Development in Sindh Province