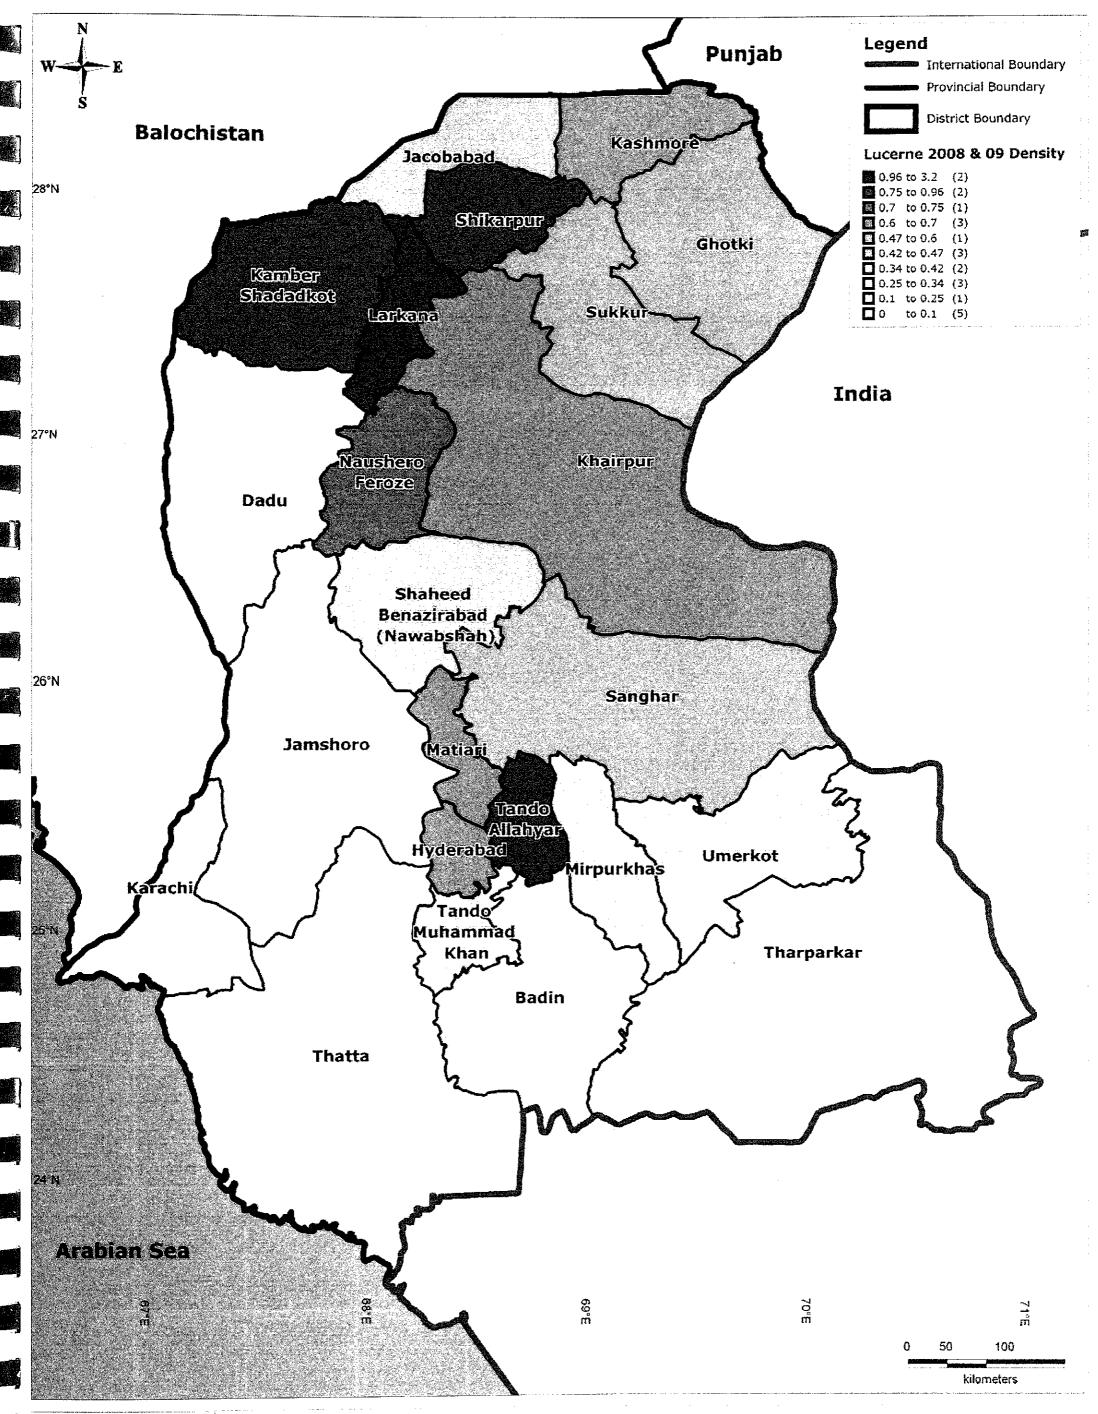

District-wise Lucerne Density in Sindh

JICA Project Team:

Kaihatsu Management Consulting, Inc. C.D.C. International Corporation

Prepared By: Exponent Engineers (Pvt.) Ltd

The Project for the Master Plan Study on Livestock, Meat and Dairy Development in Sindh **Province** 