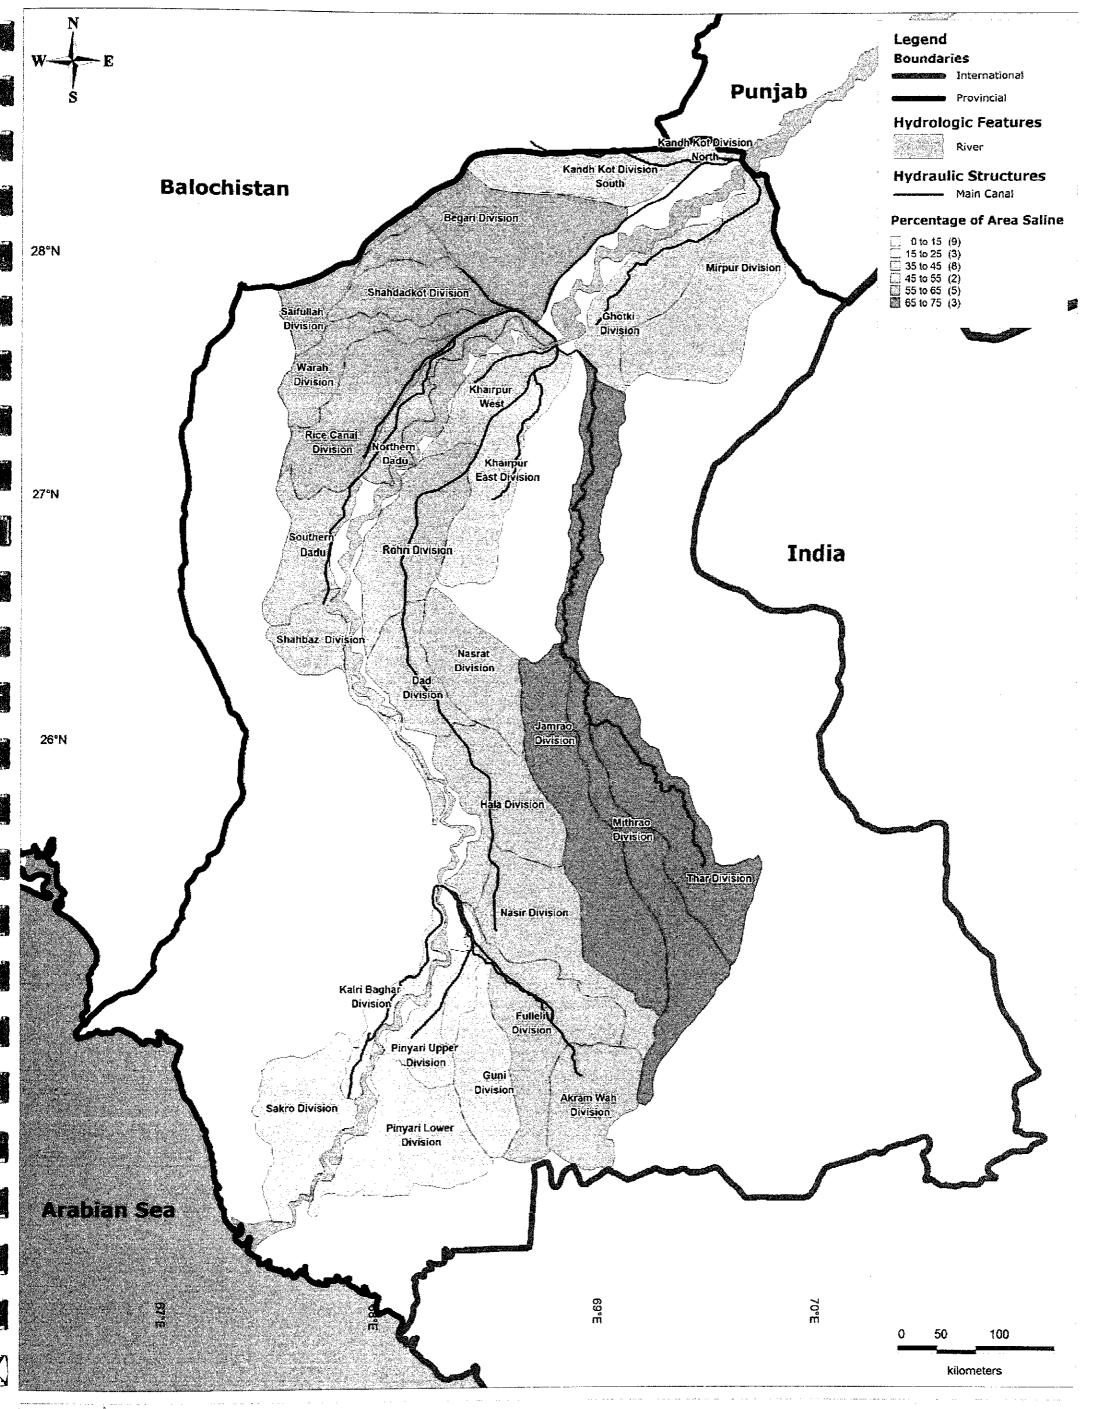

al Map of Pakiston", Printed at the Survey of Pakiston, Revolution, Pakiston







Kaihatsu Management Consulting, Inc. C.D.C. International Corporation

Prepared By: Exponent Engineers (Pvt.) Ltd The Project for the Master Plan Study on Livestock, Meat and Dairy Development in Sindh Province

**Groundwater Quality in Districts of Sindh** 

Saurce: (14724), (591) Tellaropeolarbras Maain' Paliaten - Profesiat the Survey of Paliaten, Pubblicani, Faliaten







Kaihatsu Management Consulting, Inc. C.D.C. International Corporation

Prepared By: Exponent Engineers (Pvt.) Ltd The Project for the Master Plan Study on Livestock, Meat and Dairy Development in Sindh Province

Groundwater Depth in the Irrigated Areas in Sindh (Pre-monsoon 2010)

ತಿರವಾಗಳುತೆಲಿಸಿಗಳ ಗೆರಣ ಕರ್ಮಗ್ರೂ ವಿಕಾಂಡು A ಸಿಳಿವಿಸಿ







Kaihatsu Management Consulting, Inc. C.D.C. International Corporation

Prepared By: Exponent Engineers (Pvt.) Ltd The Project for the Master Plan Study on Livestock, Meat and Dairy Development in Sindh Province

Surface Salinity in Sindh

Source: SCARP Monitoring Office, WAFDA