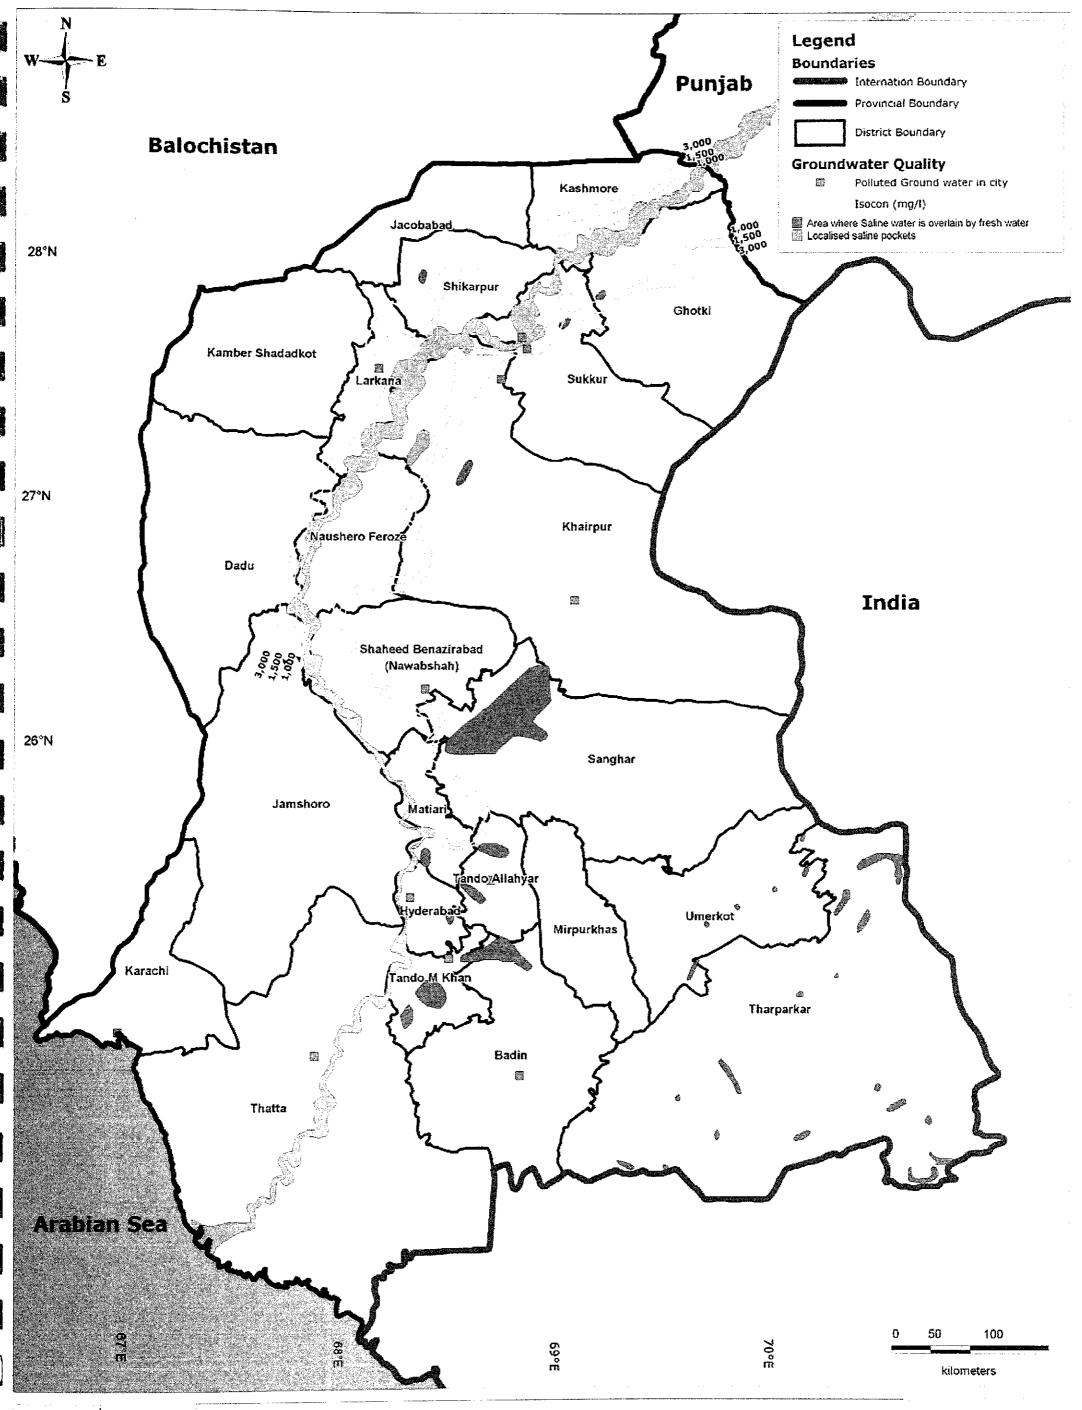

Prepared By: Exponent Engineers (Pvt.) Ltd The Project for the Master Plan Study on Livestock, Meat and Dairy Development in Sindh Province

**Groundwater Quality in Districts of Sindh** 

Saurce: (14724), (591) Tellaropeolarbras Maain' Paliaten - Profesiat the Survey of Paliaten, Pubblicani, Faliaten

Kaihatsu Management Consulting, Inc. C.D.C. International Corporation

Prepared By: Exponent Engineers (Pvt.) Ltd The Project for the Master Plan Study on Livestock, Meat and Dairy Development in Sindh Province