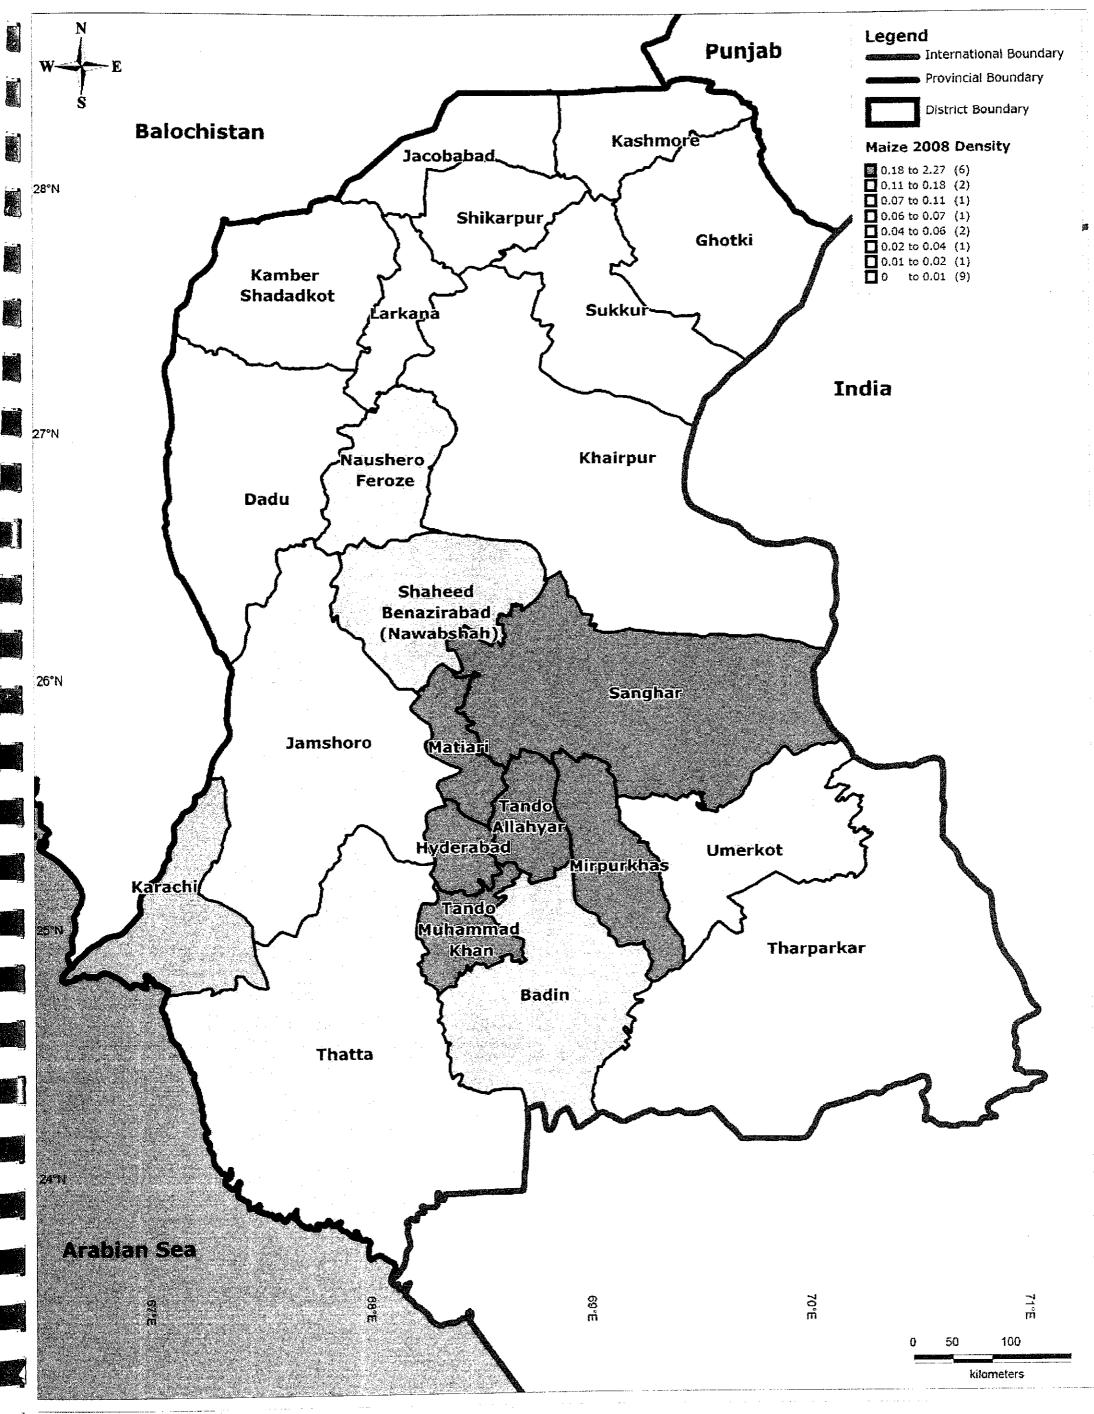

District-wise Maize Density in Sindh

9-WATER

Kaihatsu Management Consulting, Inc. C.D.C. International Corporation

Prepared By: Exponent Engineers (Pvt.) Ltd The Project for the Master Plan Study on Livestock, Meat and Dairy Development in Sindh Province