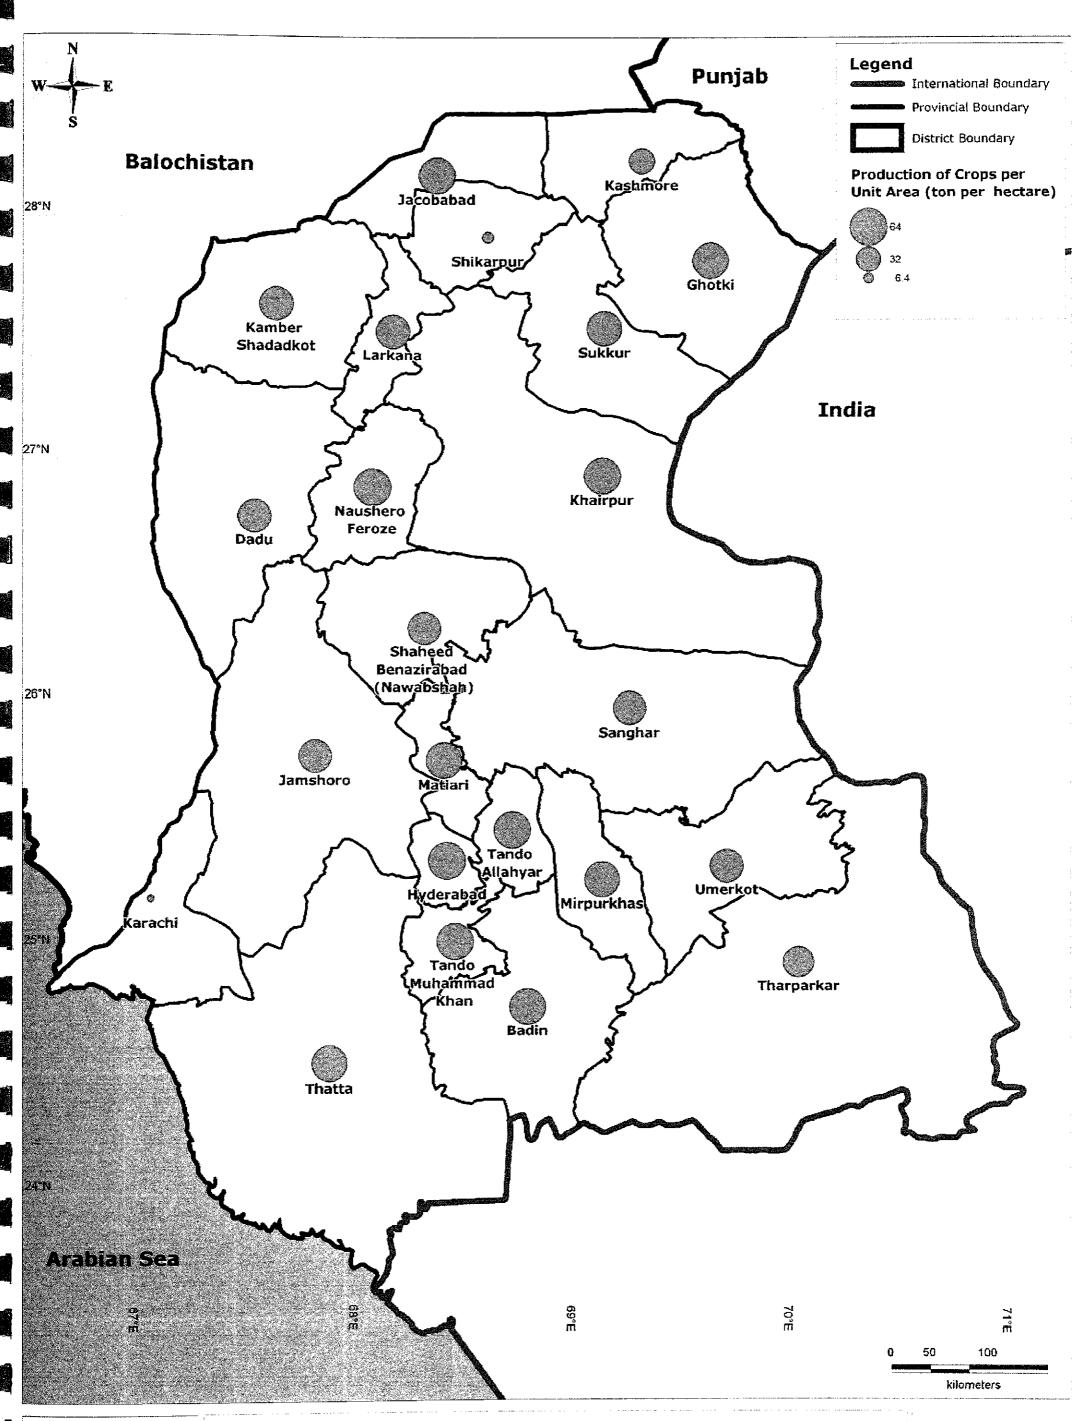

District-wise Production of Main Crops per Unit Area in Sindh

Kaihatsu Management Consulting, Inc. C.D.C. International Corporation

Prepared By: Exponent Engineers (Pvt.) Ltd The Project for the Master Plan Study on Livestock, Meat and Dairy Development in Sindh Province