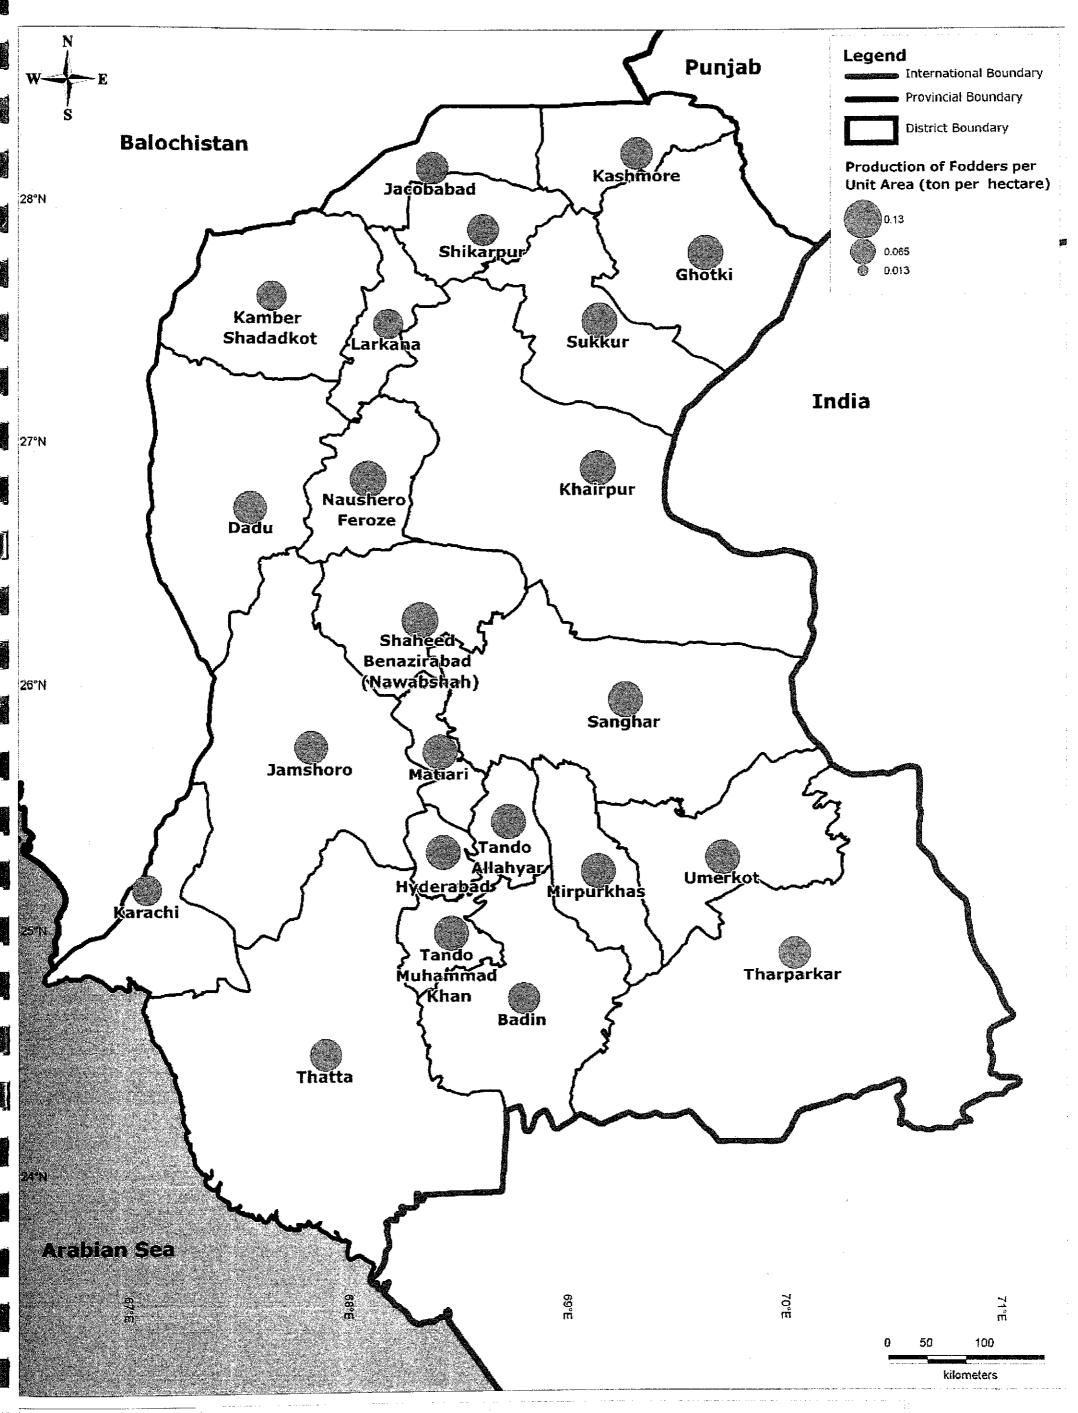

District-wise Production of Main Fodders per Unit Area in Sindh

Kaihatsu Management Consulting, Inc. C.D.C. International Corporation

Prepared By: Exponent Engineers (Pvt.) Ltd The Project for the Master Plan Study on Livestock, Meat and Dairy Development in Sindh Province