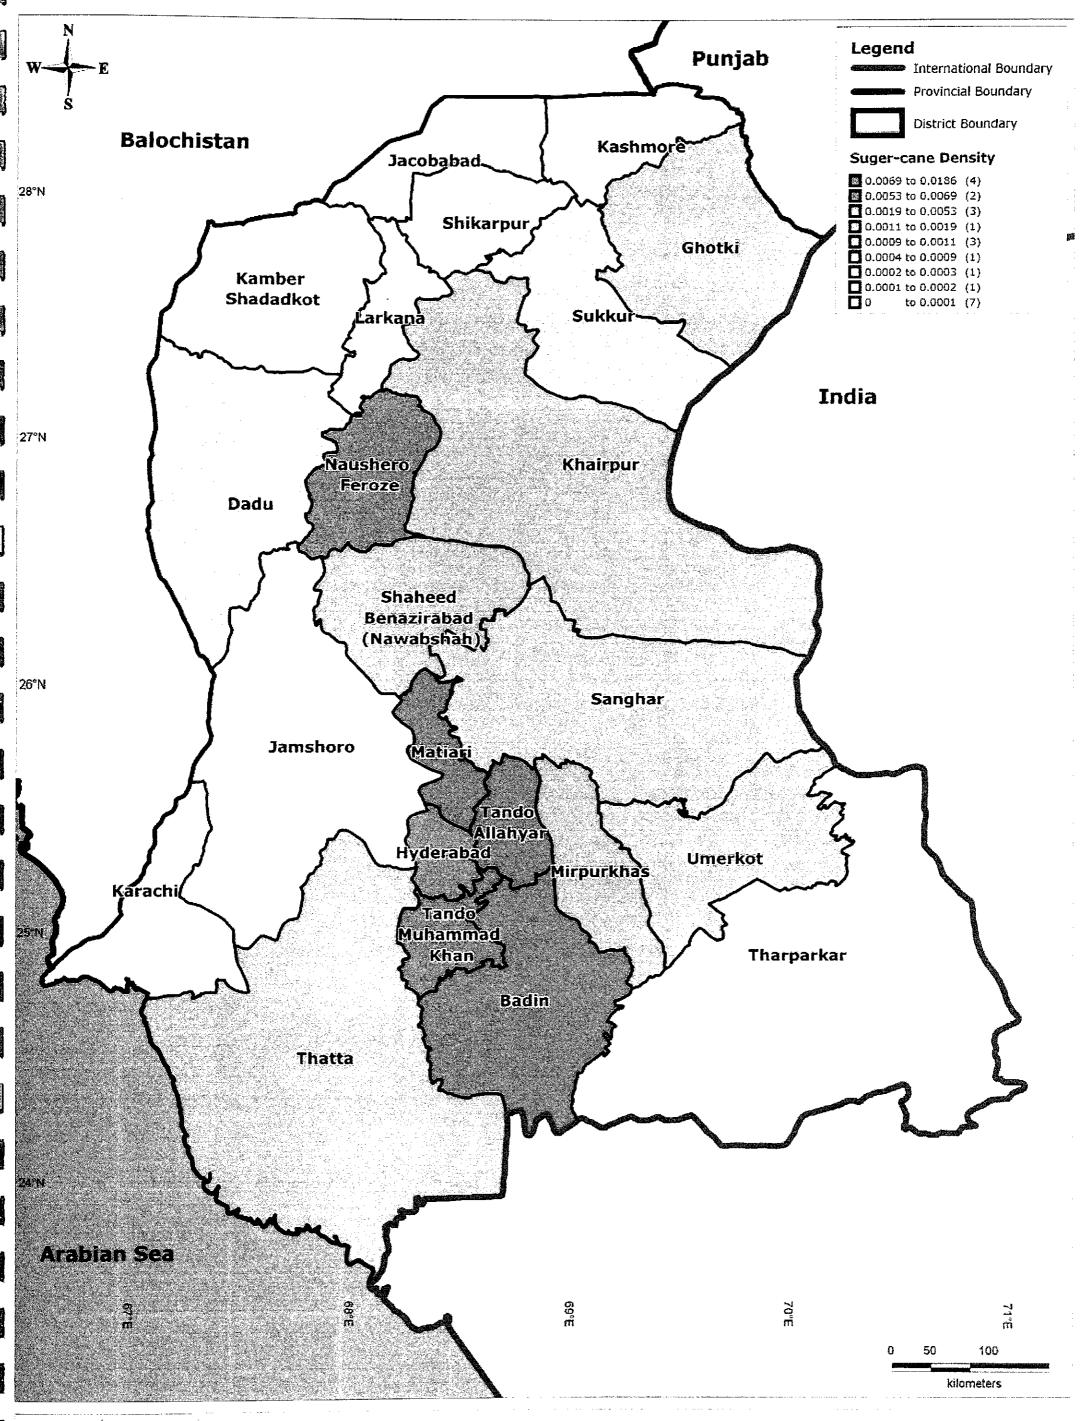

District-wise Sugarcane Density in Sindh

Kaihatsu Management Consulting, Inc. C.D.C. International Corporation

Prepared By: Exponent Engineers (Pvt.) Ltd The Project for the Master Plan Study on Livestock, Meat and Dairy Development in Sindh Province