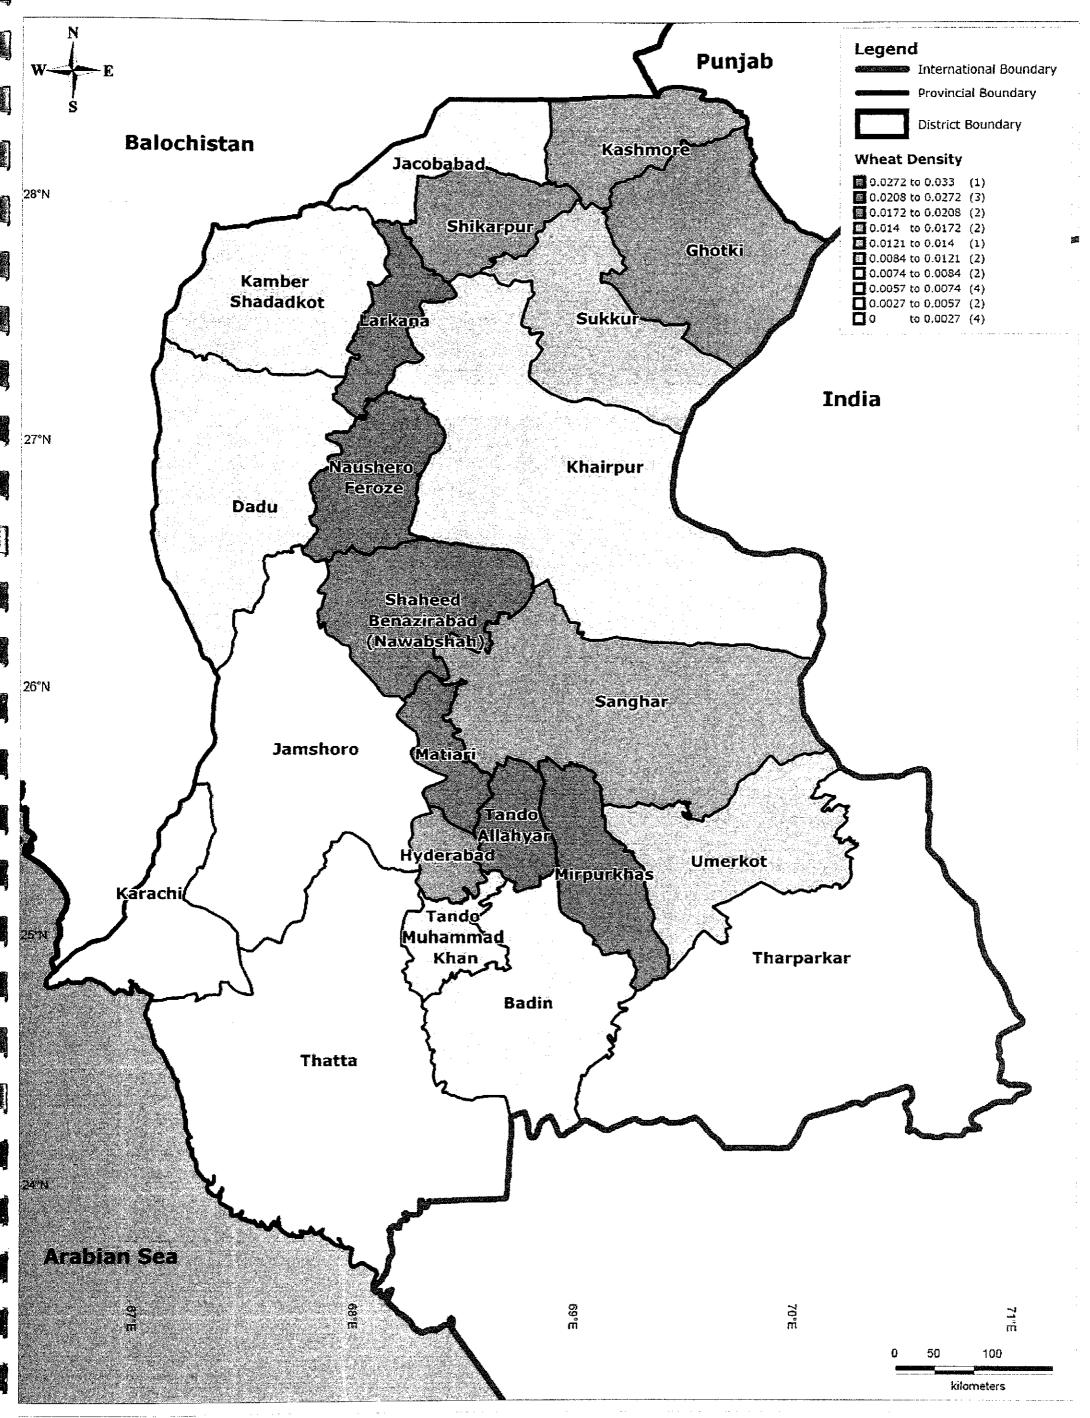

District-wise Wheat Density in Sindh

Kaihatsu Management Consulting, Inc. C.D.C. International Corporation

Prepared By: Exponent Engineers (Pvt.) Ltd The Project for the Master Plan Study on Livestock, Meat and Dairy Development in Sindh Province