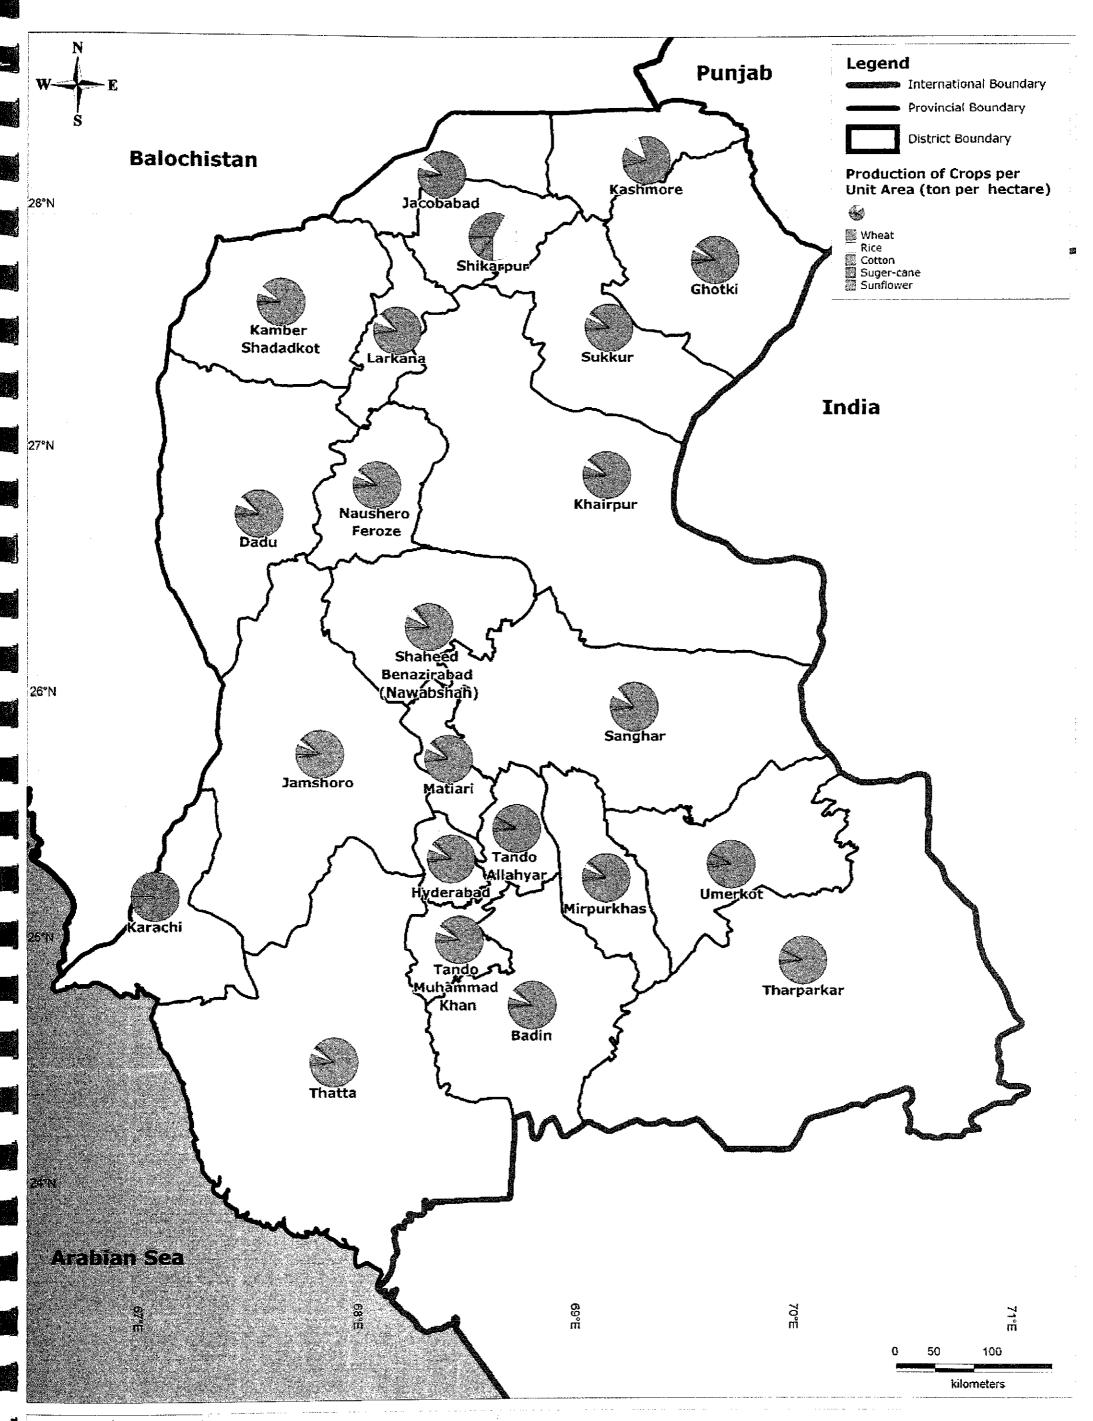

District-wise Proportion of Main Crops per Unit Area in Sindh

Kaihatsu Management Consulting, Inc. C.D.C. International Corporation

Prepared By: Exponent Engineers (Pvt.) Ltd The Project for the Master Plan Study on Livestock, Meat and Dairy Development in Sindh Province