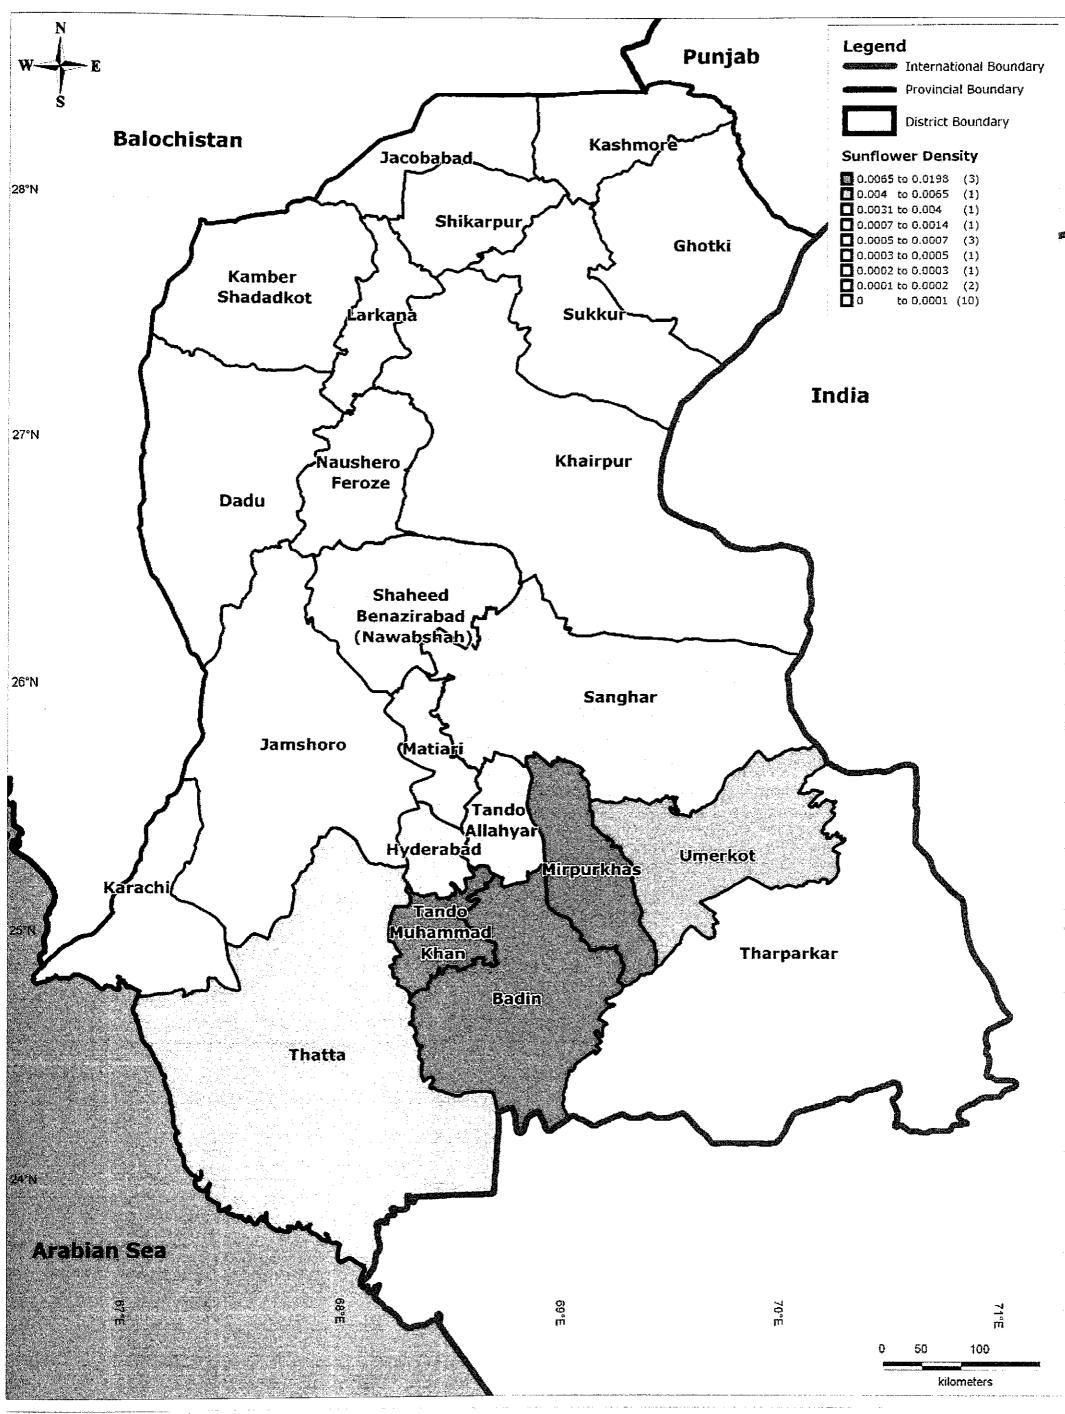

District-wise Sunflower Density in Sindh

Kaihatsu Management Consulting, Inc. C.D.C. International Corporation

Prepared By: Exponent Engineers (Pvt.) Ltd The Project for the Master Plan Study on Livestock, Meat and Dairy Development in Sindh Province