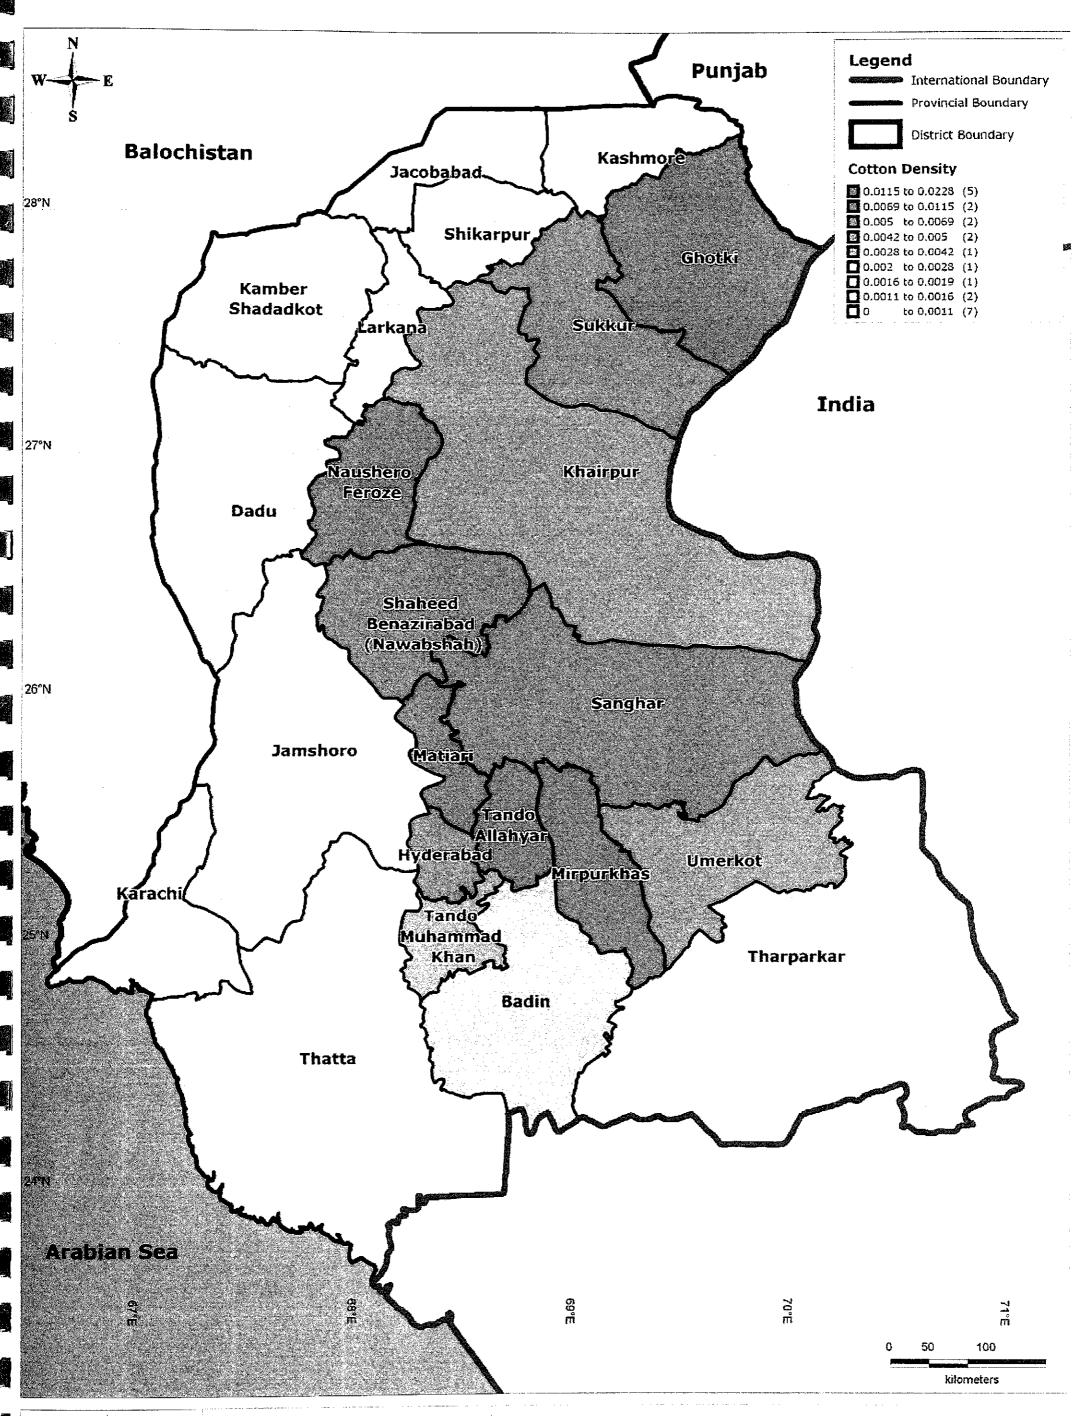

District-wise Cotton Density in Sindh

Kaihatsu Management Consulting, Inc. C.D.C. International Corporation

Prepared By: Exponent Engineers (Pvt.) Ltd The Project for the Master Plan Study on Livestock, Meat and Dairy Development in Sindh Province