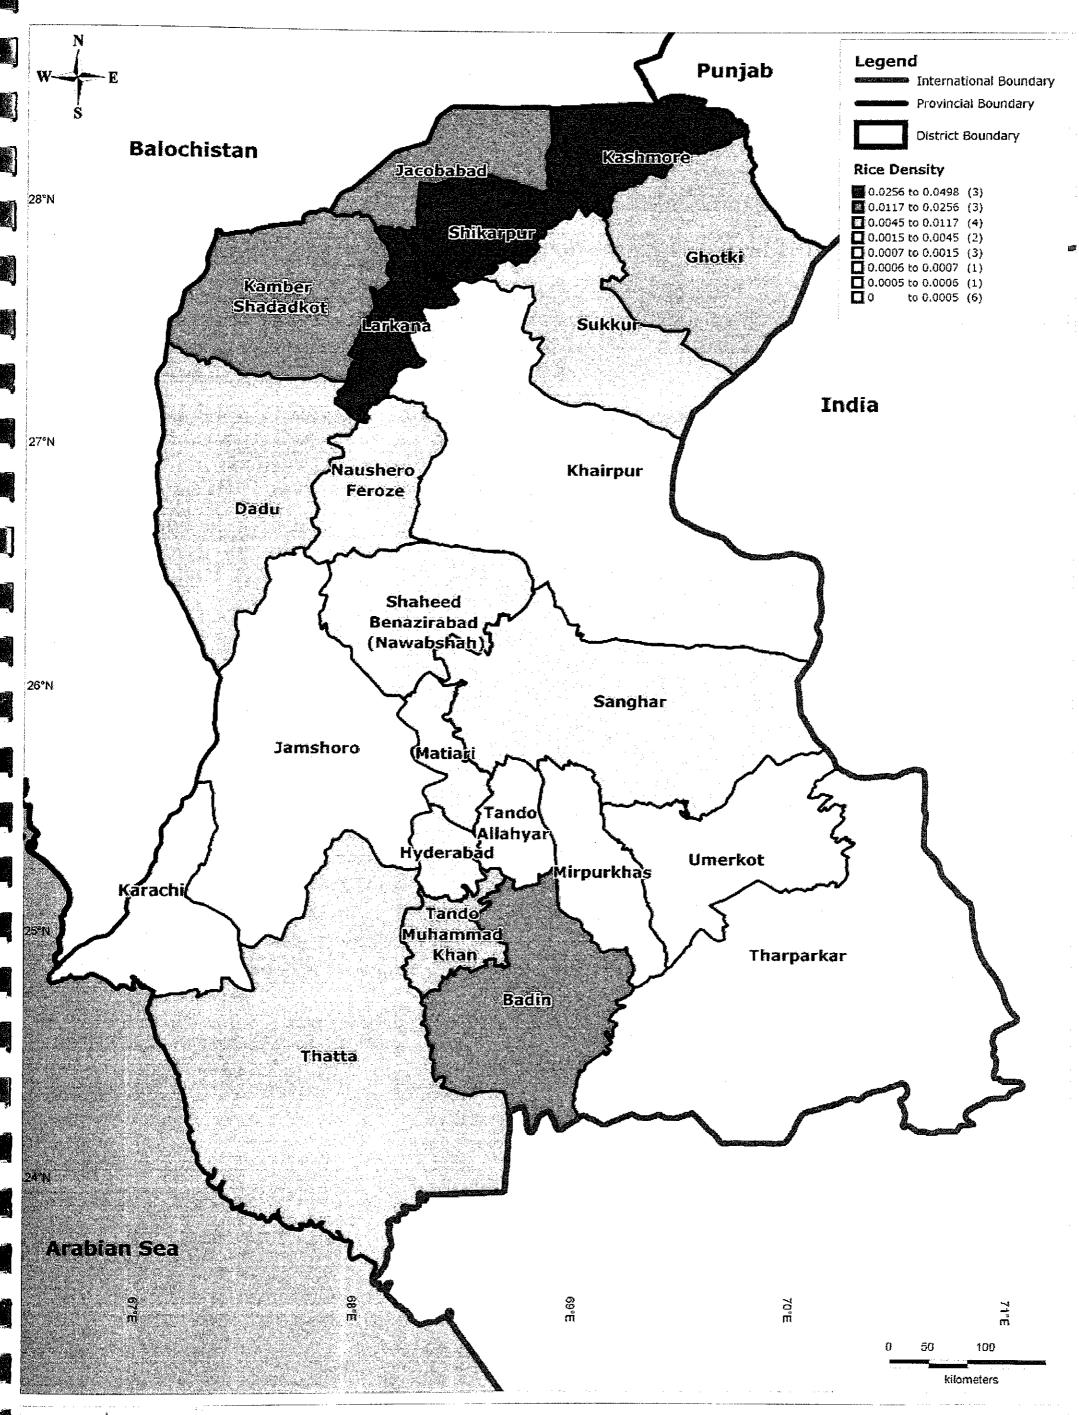

District-wise Rice Density in Sindh

Kaihatsu Management Consulting, Inc. C.D.C. International Corporation

Prepared By: Exponent Engineers (Pvt.) Ltd The Project for the Master Plan Study on Livestock, Meat and Dairy Development in Sindh Province