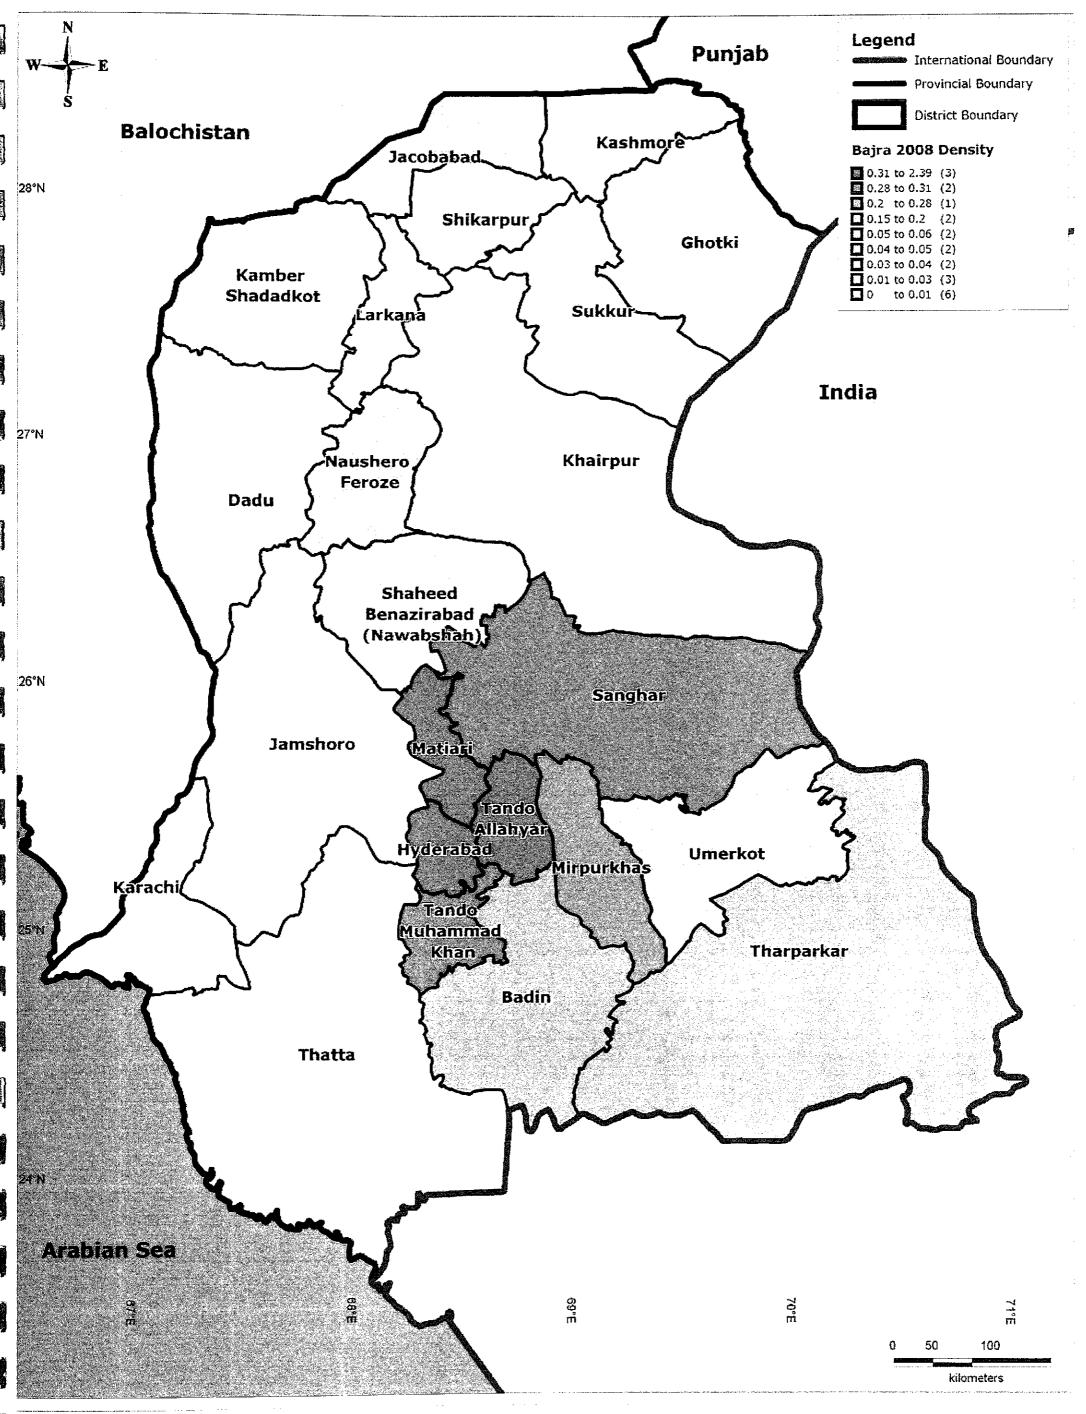

ice Density in Sindh







Kaihatsu Management Consulting, Inc. C.D.C. International Corporation

Prepared By: Exponent Engineers (Pvt.) Ltd The Project for the Master Plan Study on Livestock, Meat and Dairy Development in Sindh Province

District-wise Sugarcane Density in Sindh







Kaihatsu Management Consulting, Inc. C.D.C. International Corporation

Prepared By: Exponent Engineers (Pvt.) Ltd The Project for the Master Plan Study on Livestock, Meat and Dairy Development in Sindh Province

District-wise Sunflower Density in Sindh







Kaihatsu Management Consulting, Inc. C.D.C. International Corporation

Prepared By: Exponent Engineers (Pvt.) Ltd The Project for the Master Plan Study on Livestock, Meat and Dairy Development in Sindh Province

District-wise Wheat Density in Sindh







Kaihatsu Management Consulting, Inc. C.D.C. International Corporation

Prepared By: Exponent Engineers (Pvt.) Ltd The Project for the Master Plan Study on Livestock, Meat and Dairy Development in Sindh Province

District-wise Bajra Density 2008