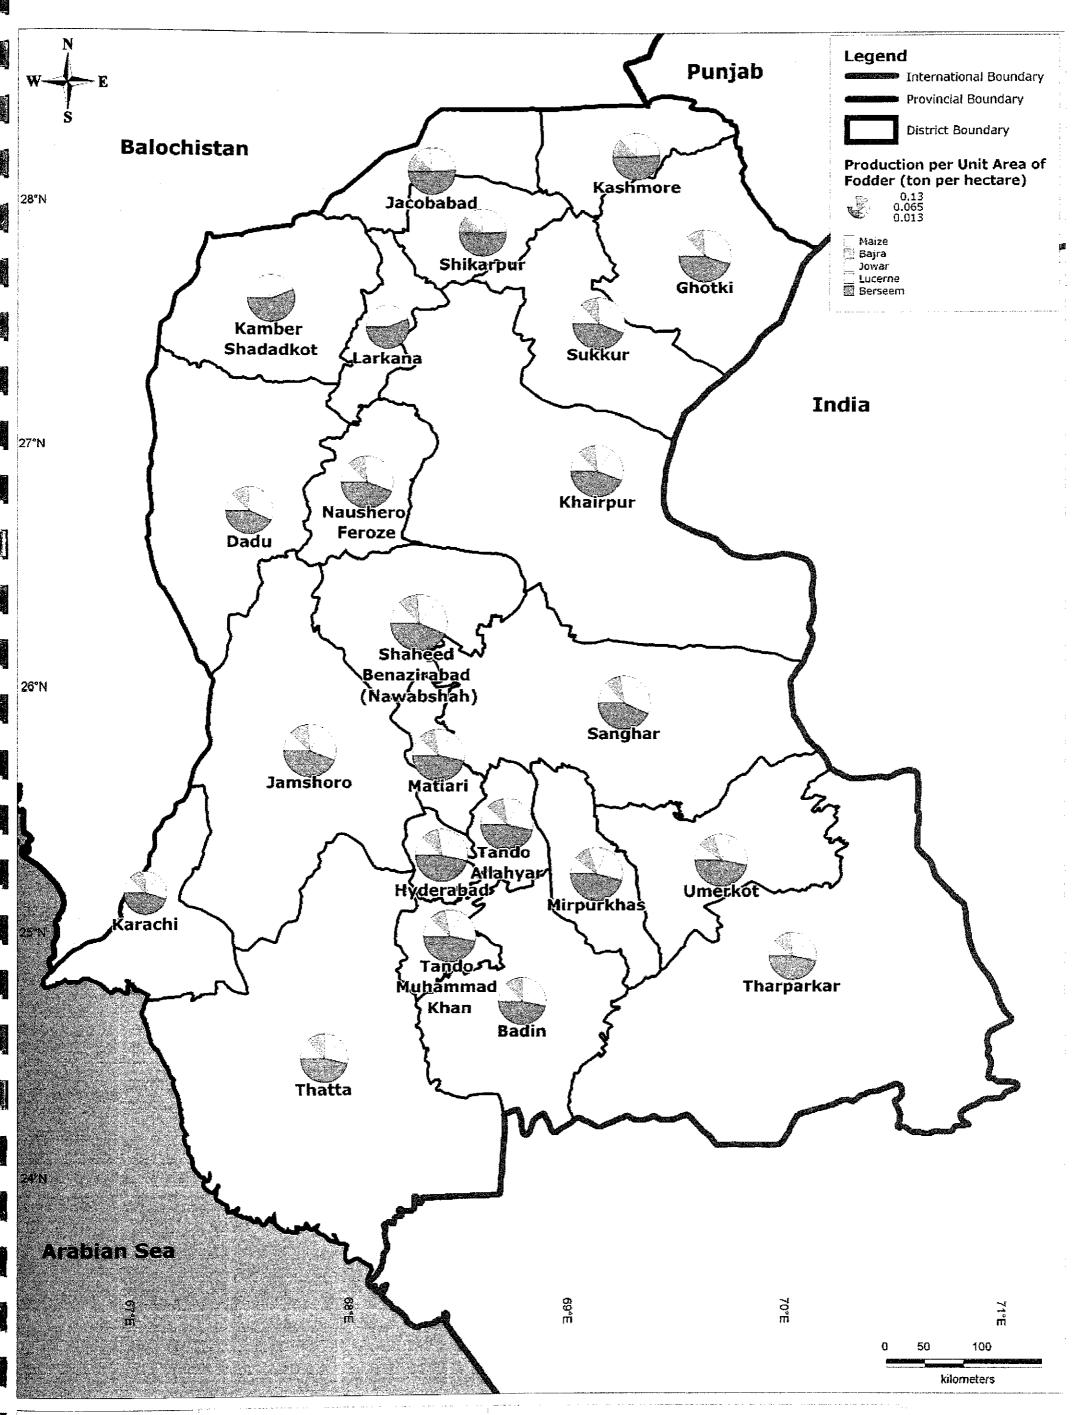

District-wise Proportion of fodder per Unit Area in Sindh

Kaihatsu Management Consulting, Inc. C.D.C. International Corporation

Prepared By: Exponent Engineers (Pvt.) Ltd The Project for the Master Plan Study on Livestock, Meat and Dairy Development in Sindh Province