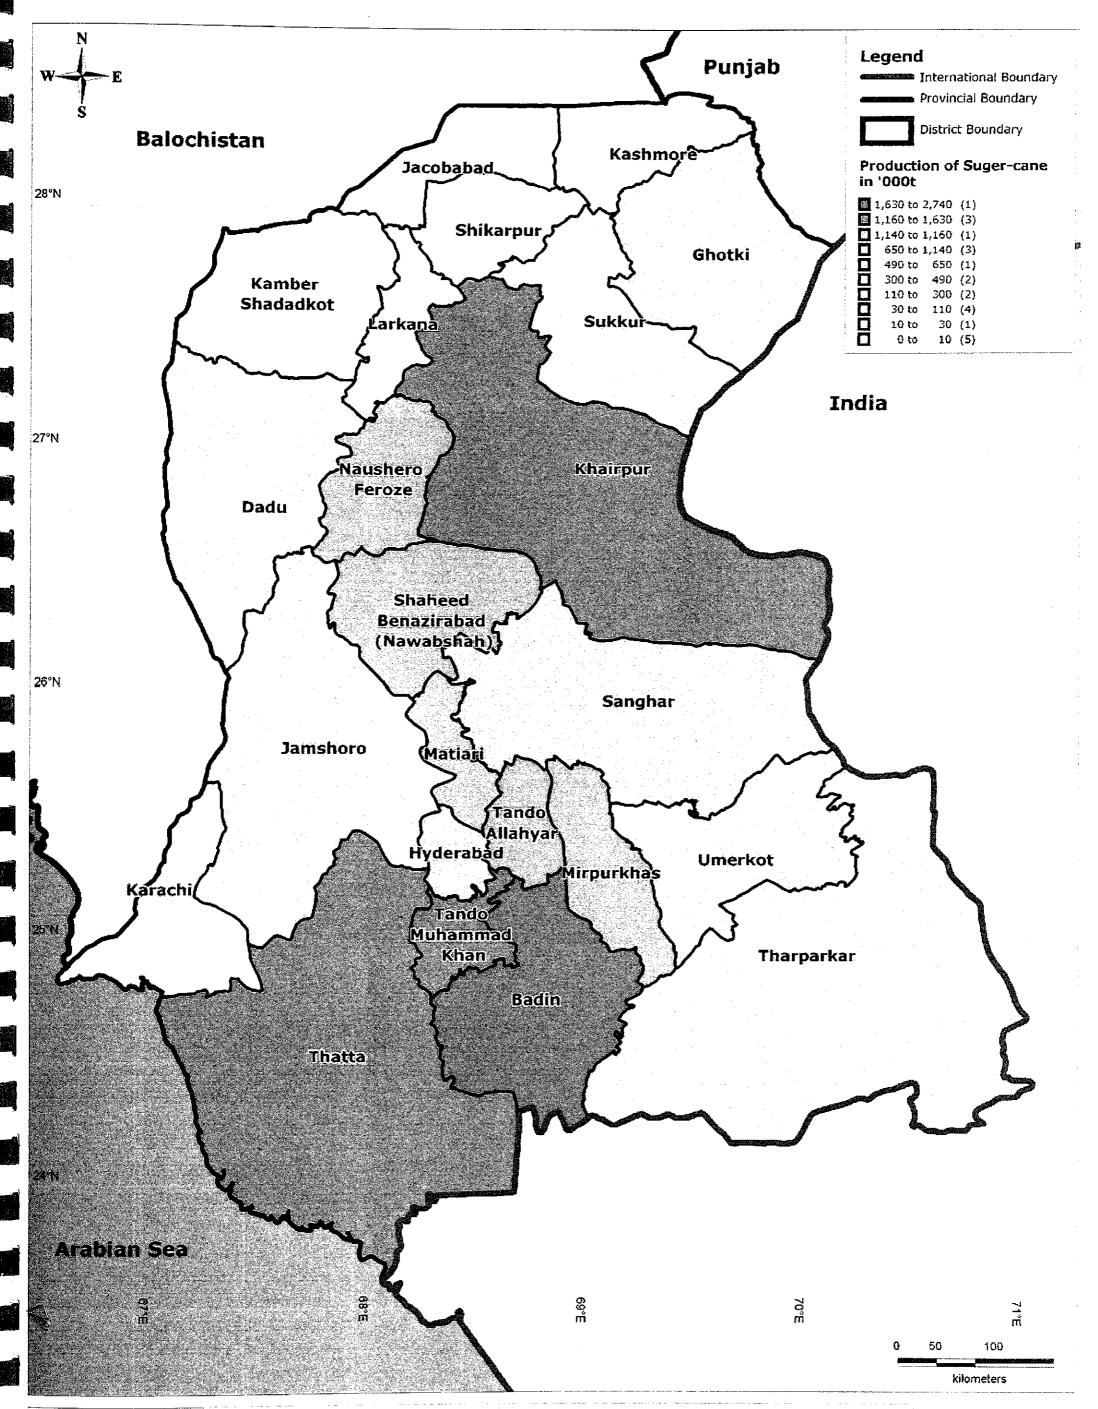

**District-wise Production of Sugarcane in Sindh** 

JICA Project Team:

Kaihatsu Management Consulting, Inc. C.D.C. International Corporation

Prepared By: Exponent Engineers (Pvt.) Ltd The Project for the Master Plan Study on Livestock, Meat and Dairy Development in Sindh Province