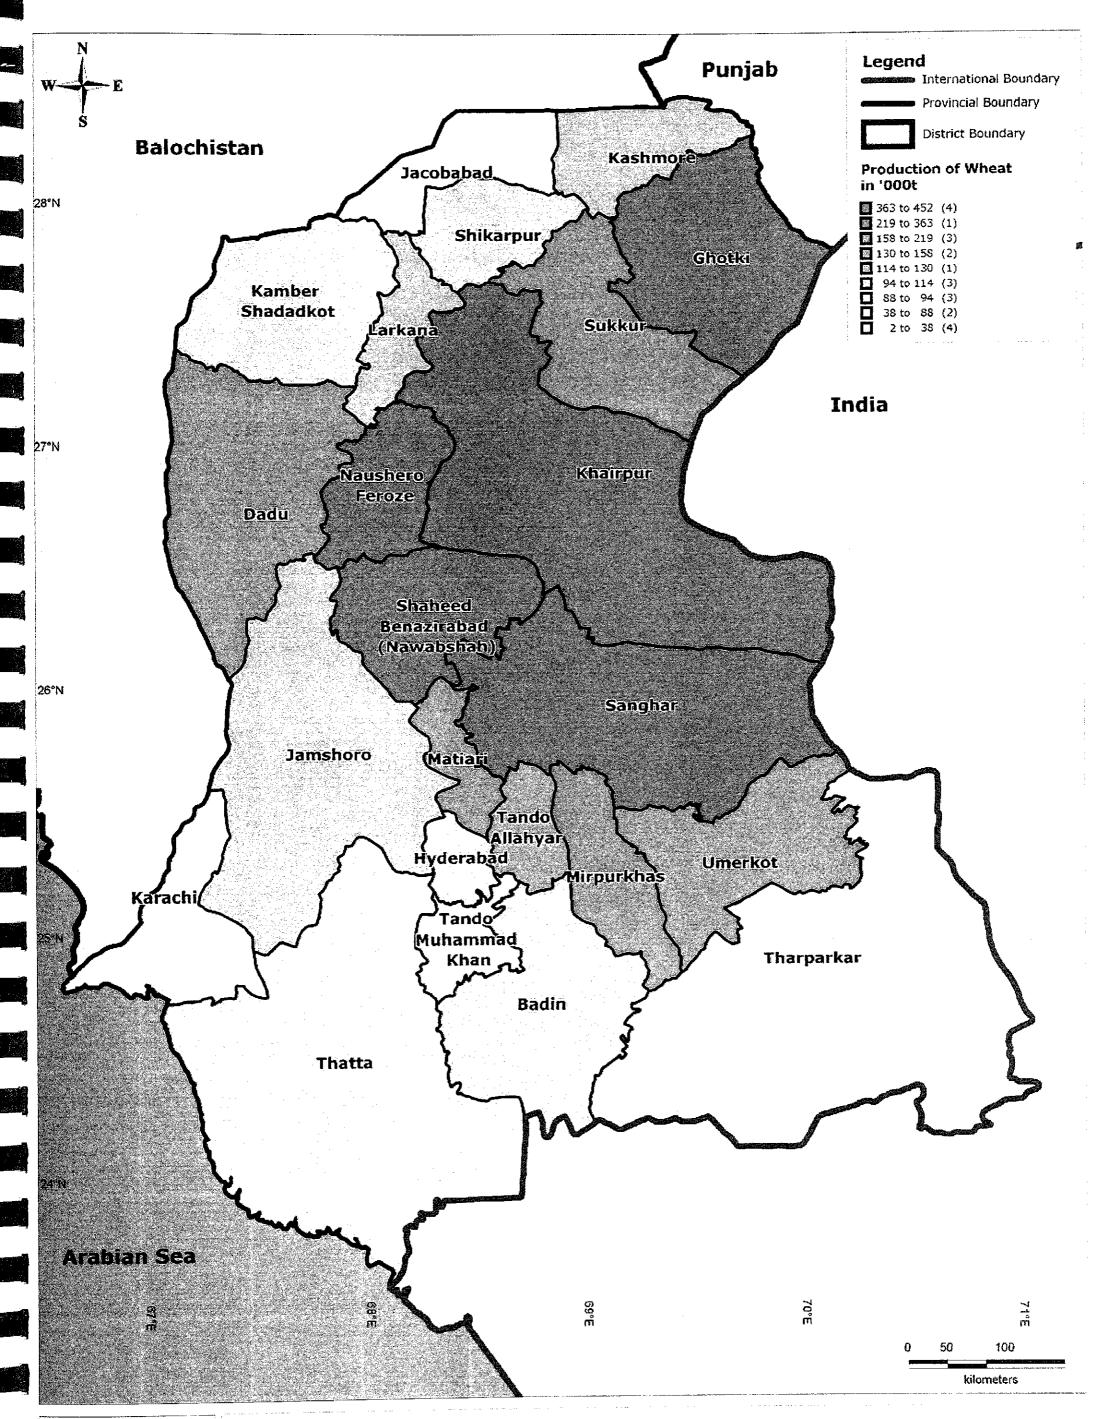

poration

Prepared By: Exponent Engineers (Pvt.) Ltd The Project for the Master Plan Study on Livestock, Meat and Dairy Development in Sindh Province

**District-wise Production of Rice in Sindh** 







Sindh-Hyderabad

JICA Project Team:

Kaihatsu Management Consulting, Inc. C.D.C. International Corporation

Prepared By: Exponent Engineers (Pvt.) Ltd The Project for the Master Plan Study on Livestock, Meat and Dairy Development in Sindh Province

**District-wise Production of Sugarcane in Sindh** 







JICA Project Team:

Kaihatsu Management Consulting, Inc. C.D.C. International Corporation

Prepared By: Exponent Engineers (Pvt.) Ltd The Project for the Master Plan Study on Livestock, Meat and Dairy Development in Sindh Province

**District-wise Production of Sunflower in Sindh** 







JICA Project Team:

Kaihatsu Management Consulting, Inc. C.D.C. International Corporation

Prepared By: Exponent Engineers (Pvt.) Ltd The Project for the Master Plan Study on Livestock, Meat and Dairy Development in Sindh Province