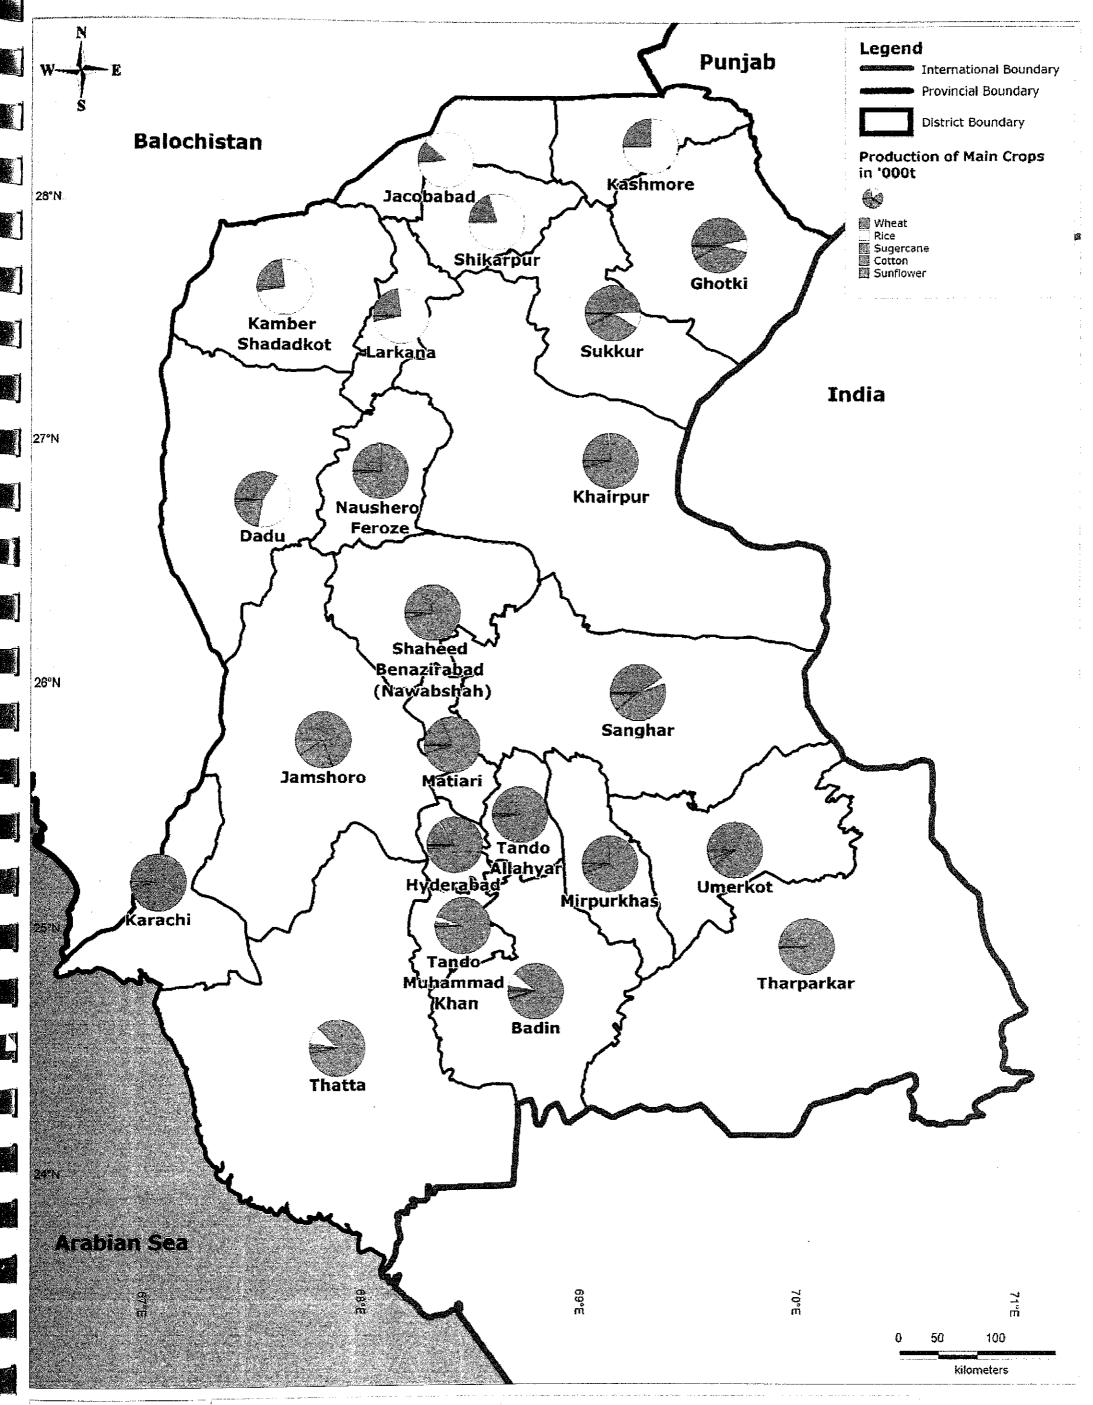

District-wise Production of Main Crops in Sindh

DIRECTORATE GENERAL LIVENTOCK Sinda-Hyderadad