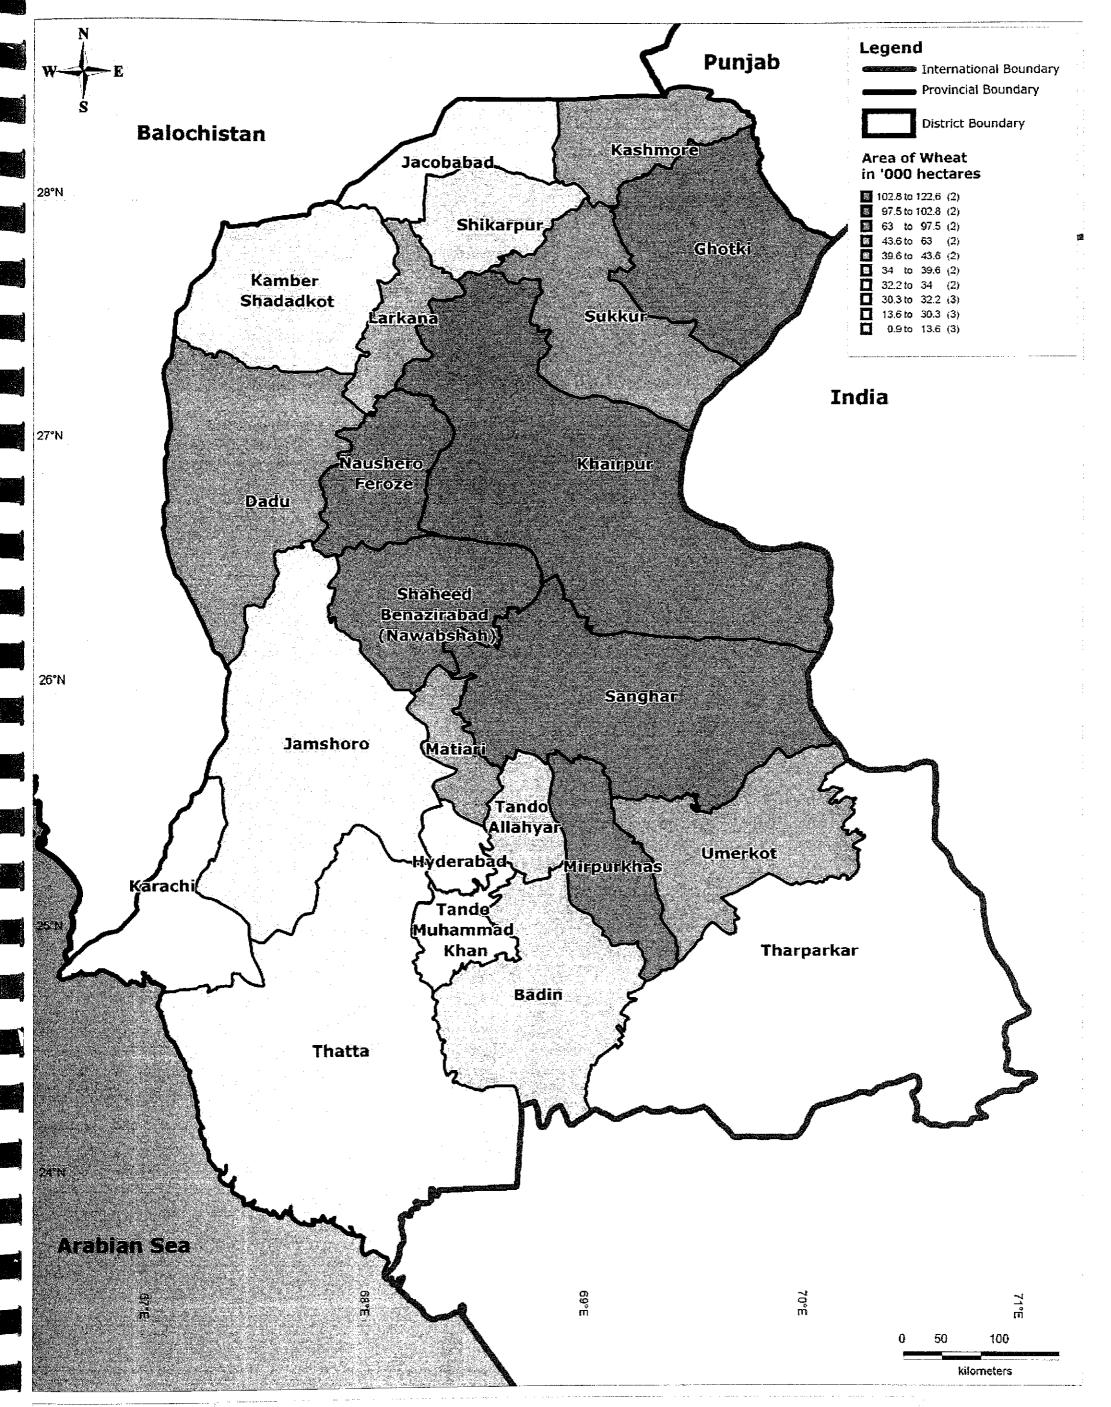

District-wise Area of Wheat in Sindh

JICA Project Team:

Kaihatsu Management Consulting, Inc. C.D.C. International Corporation

Prepared By: Exponent Engineers (Pvt.) Ltd The Project for the Master Plan Study on Livestock, Meat and Dairy Development in Sindh Province