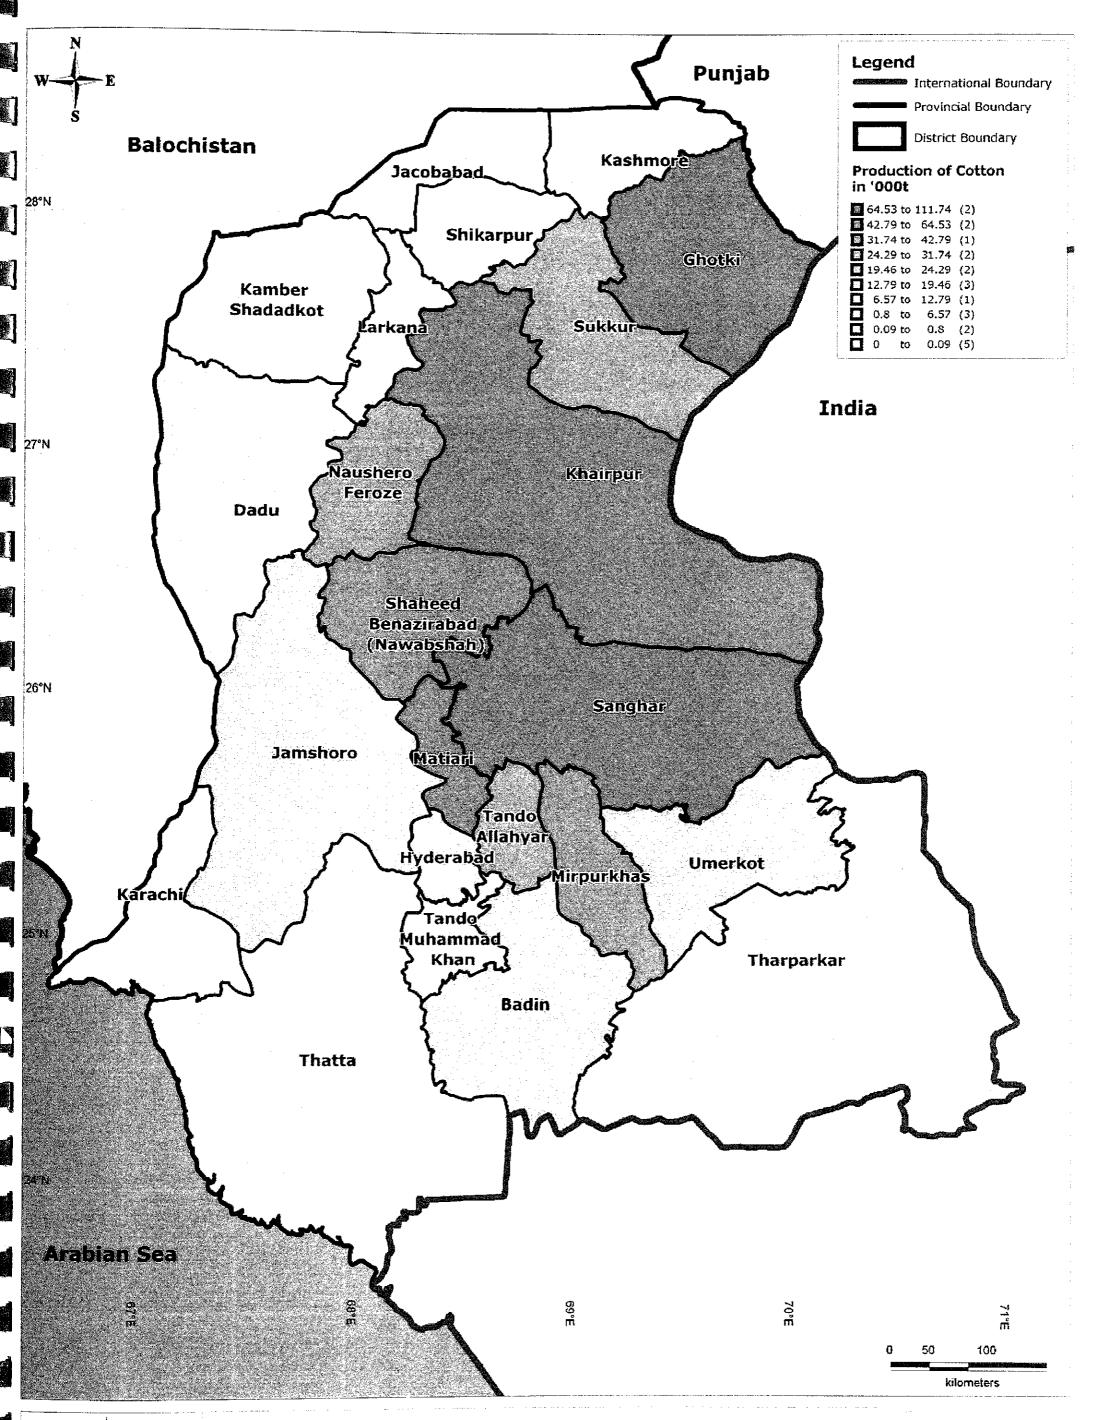

District-wise Production of Cotton in Sindh

Sinds-Hyderabad

JICA Project Team:

Kaihatsu Management Consulting, Inc. C.D.C. International Corporation

Prepared By: Exponent Engineers (Pvt.) Ltd The Project for the Master Plan Study on Livestock, Meat and Dairy Development in Sindh Province