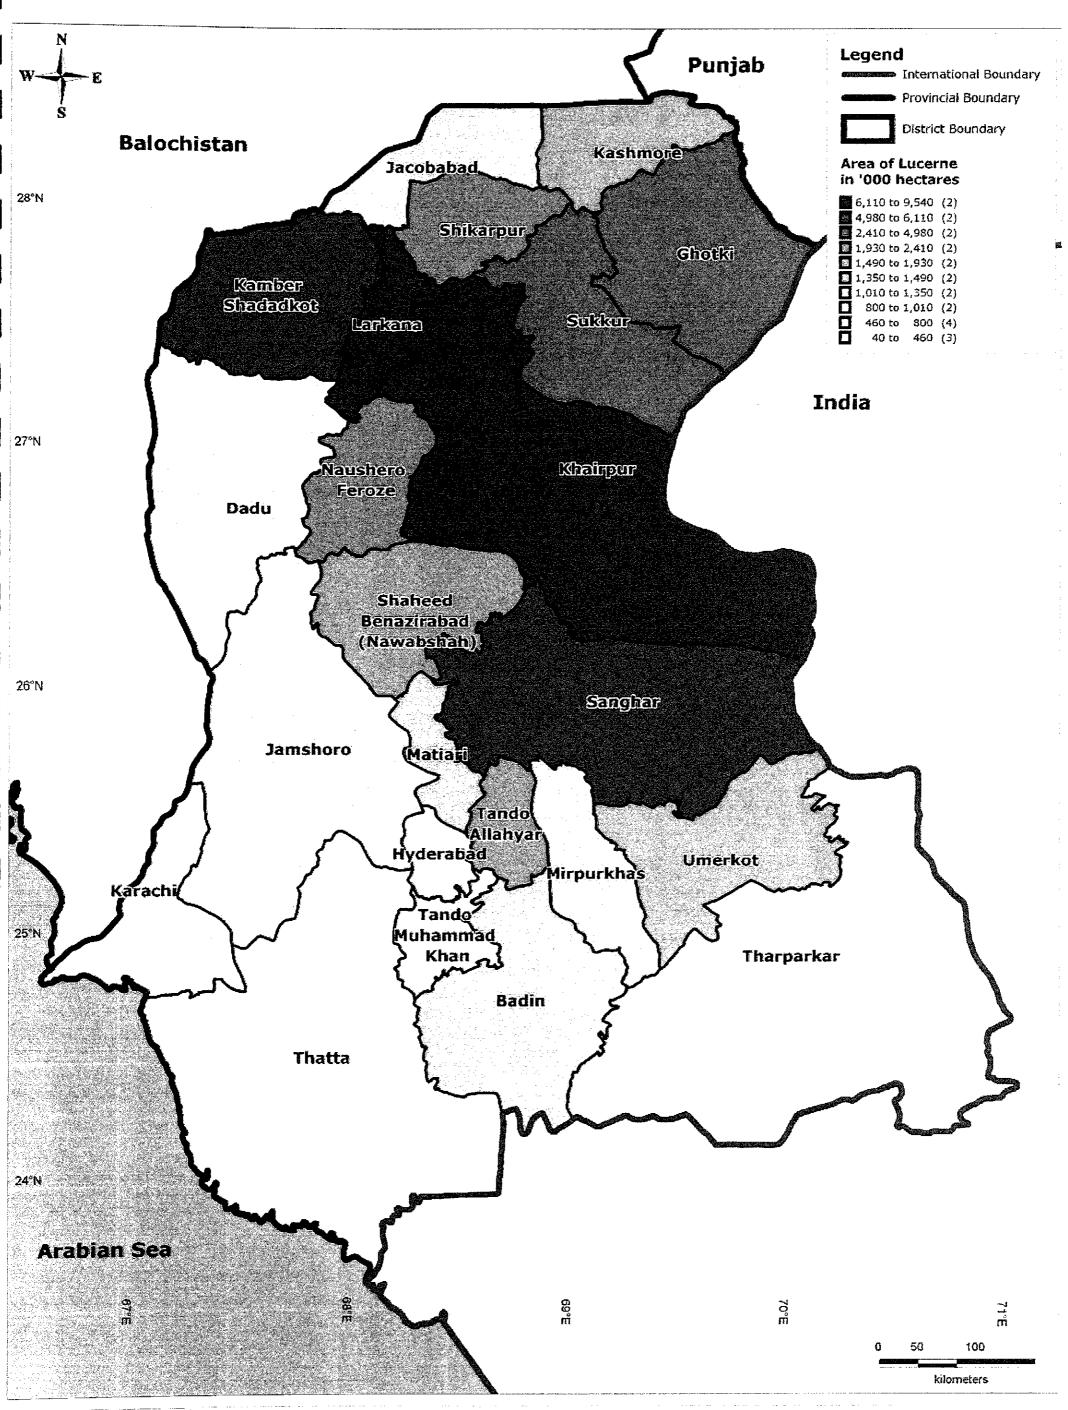

District-wise Area of Lucerne in Sindh

Kaihatsu Management Consulting, Inc. C.D.C. International Corporation

Prepared By: Exponent Engineers (Pvt.) Ltd The Project for the Master Plan Study on Livestock, Meat and Dairy Development in Sindh Province