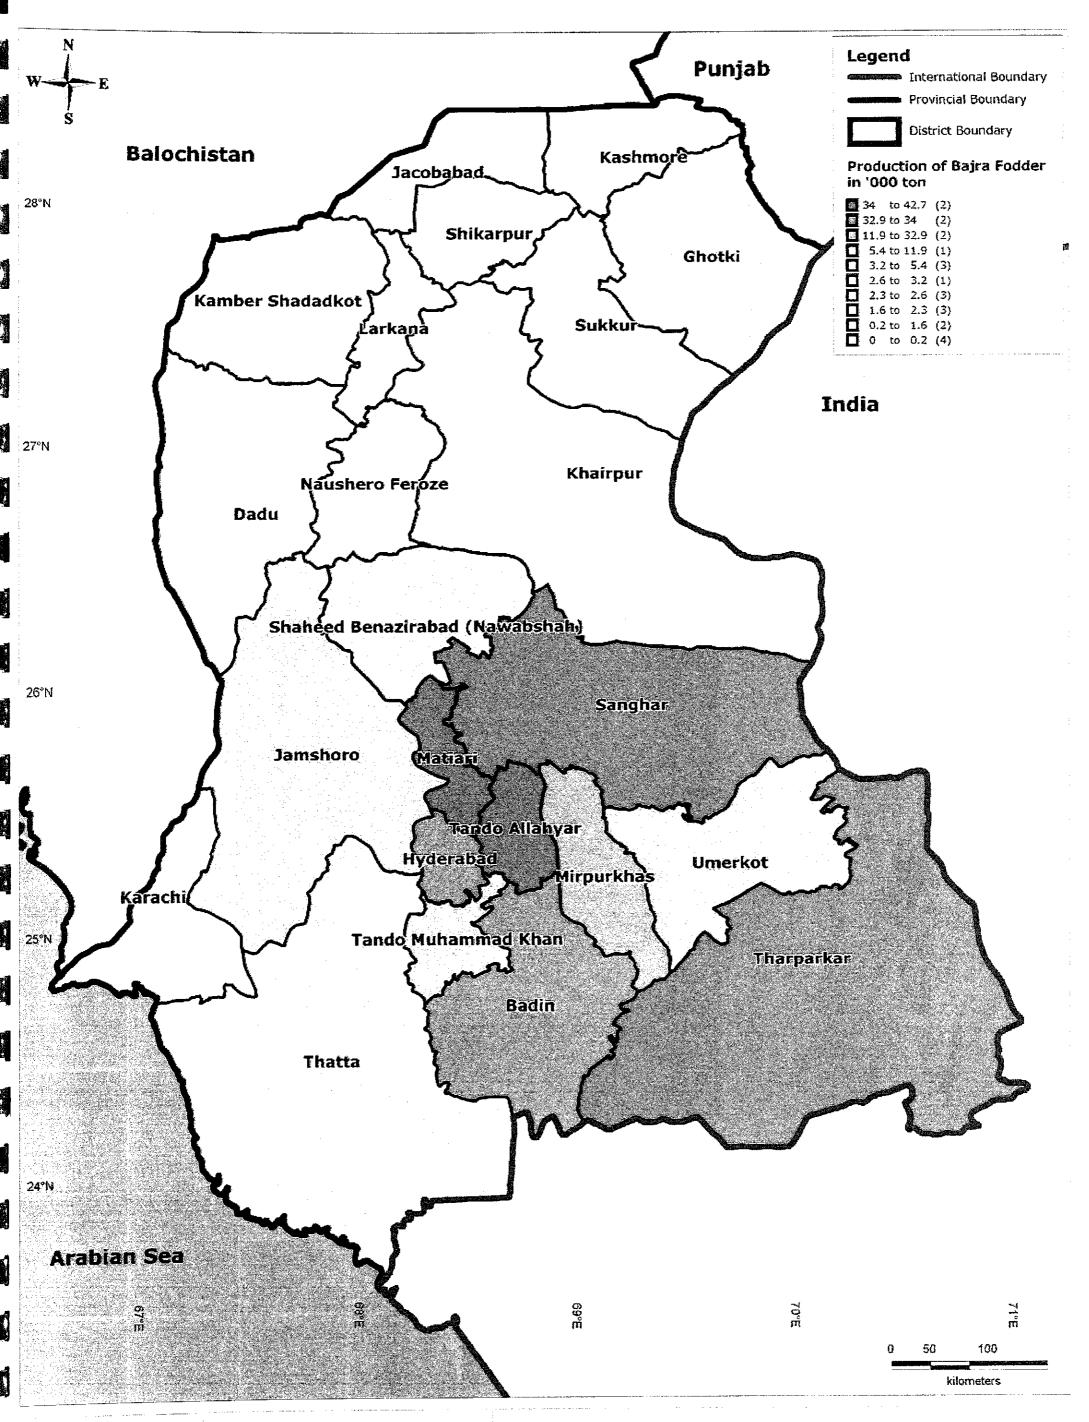

District-wise Production of Bajra in Sindh

Kaihatsu Management Consulting, Inc. C.D.C. International Corporation

Prepared By: Exponent Engineers (Pvt.) Ltd The Project for the Master Plan Study on Livestock, Meat and Dairy Development in Sindh Province