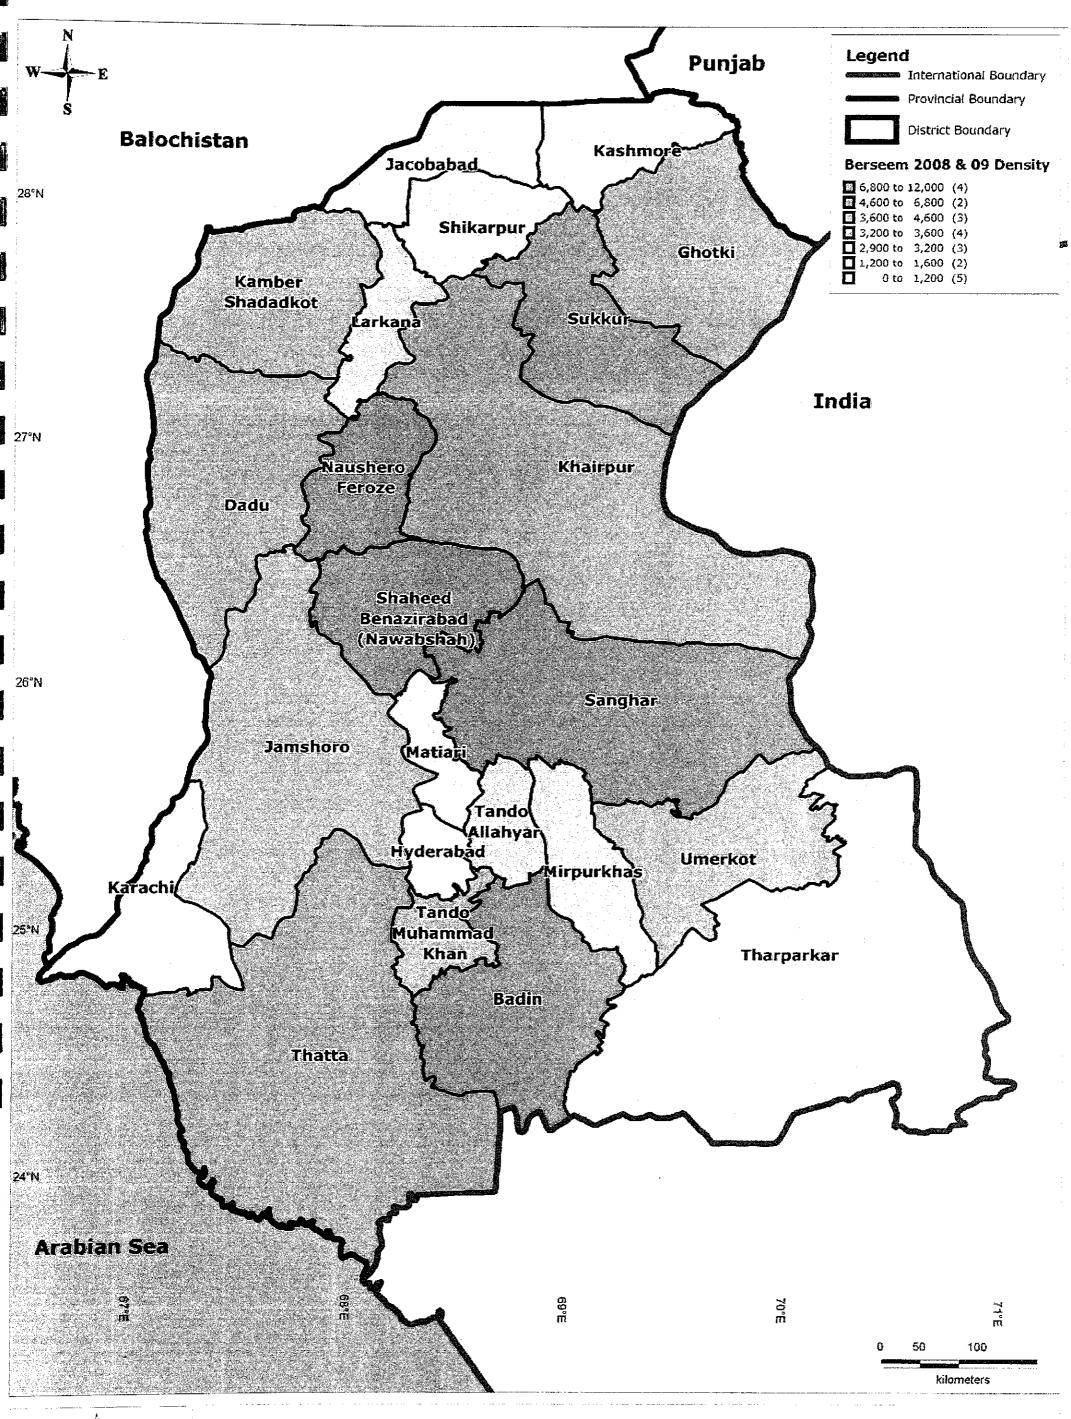

District-wise Berseem Density in Sindh

Kaihatsu Management Consulting, Inc. C.D.C. International Corporation

Prepared By: Exponent Engineers (Pvt.) Ltd The Project for the Master Plan Study on Livestock, Meat and Dairy Development in Sindh Province