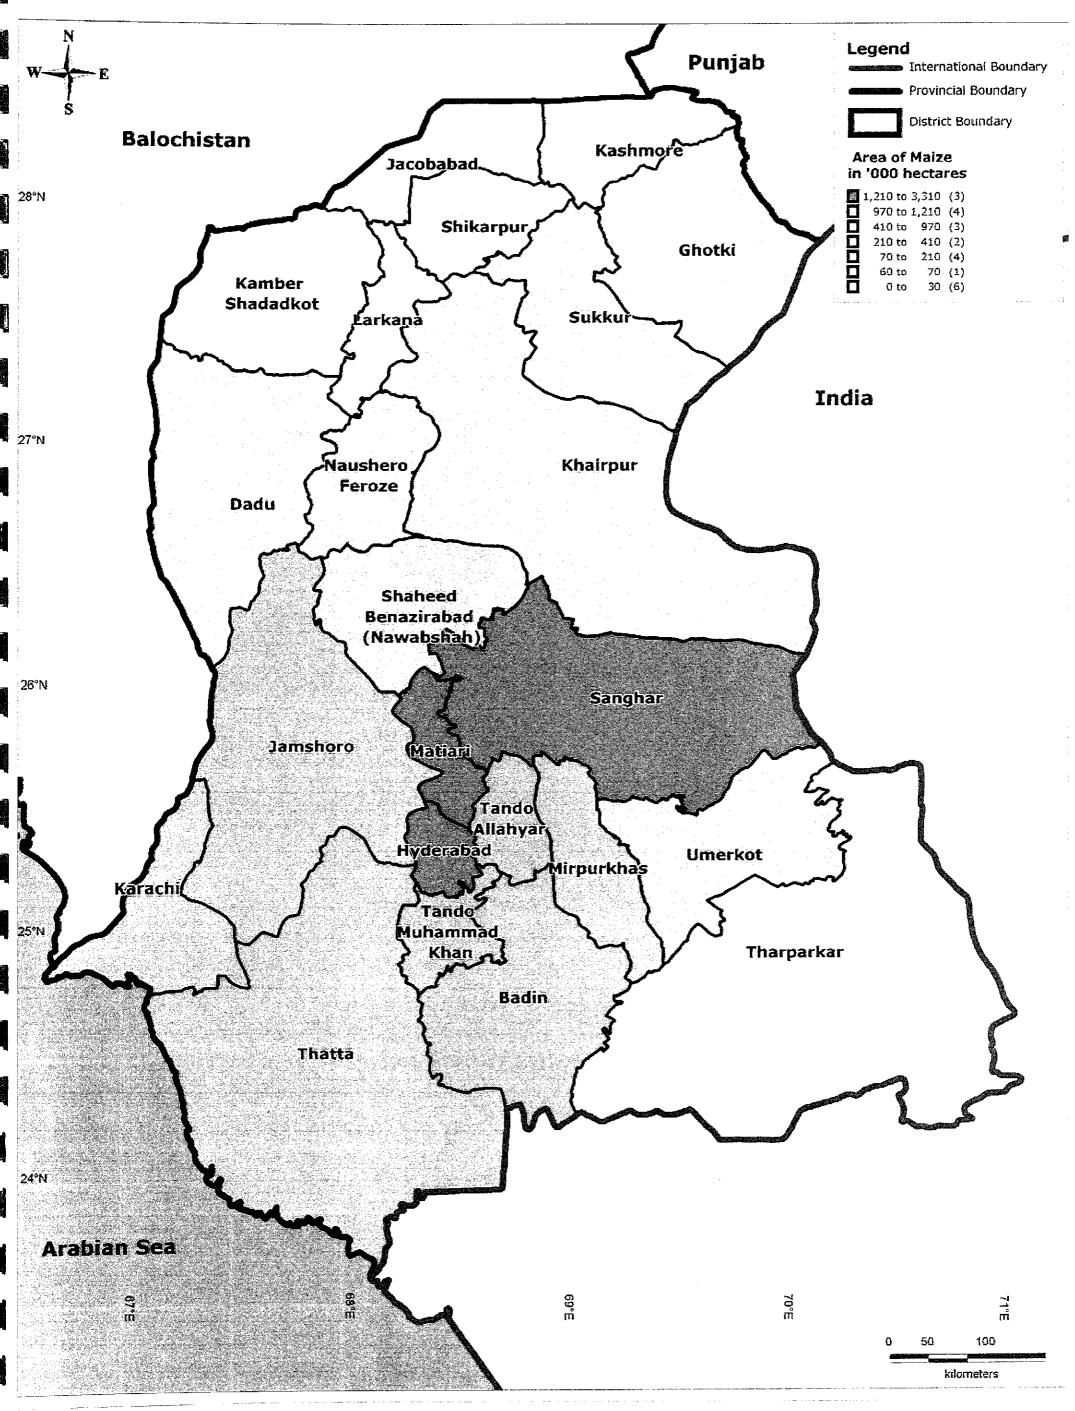

District-wise Area of Maize in Sindh

Kaihatsu Management Consulting, Inc. C.D.C. International Corporation

Prepared By: Exponent Engineers (Pvt.) Ltd The Project for the Master Plan Study on Livestock, Meat and Dairy Development in Sindh Province