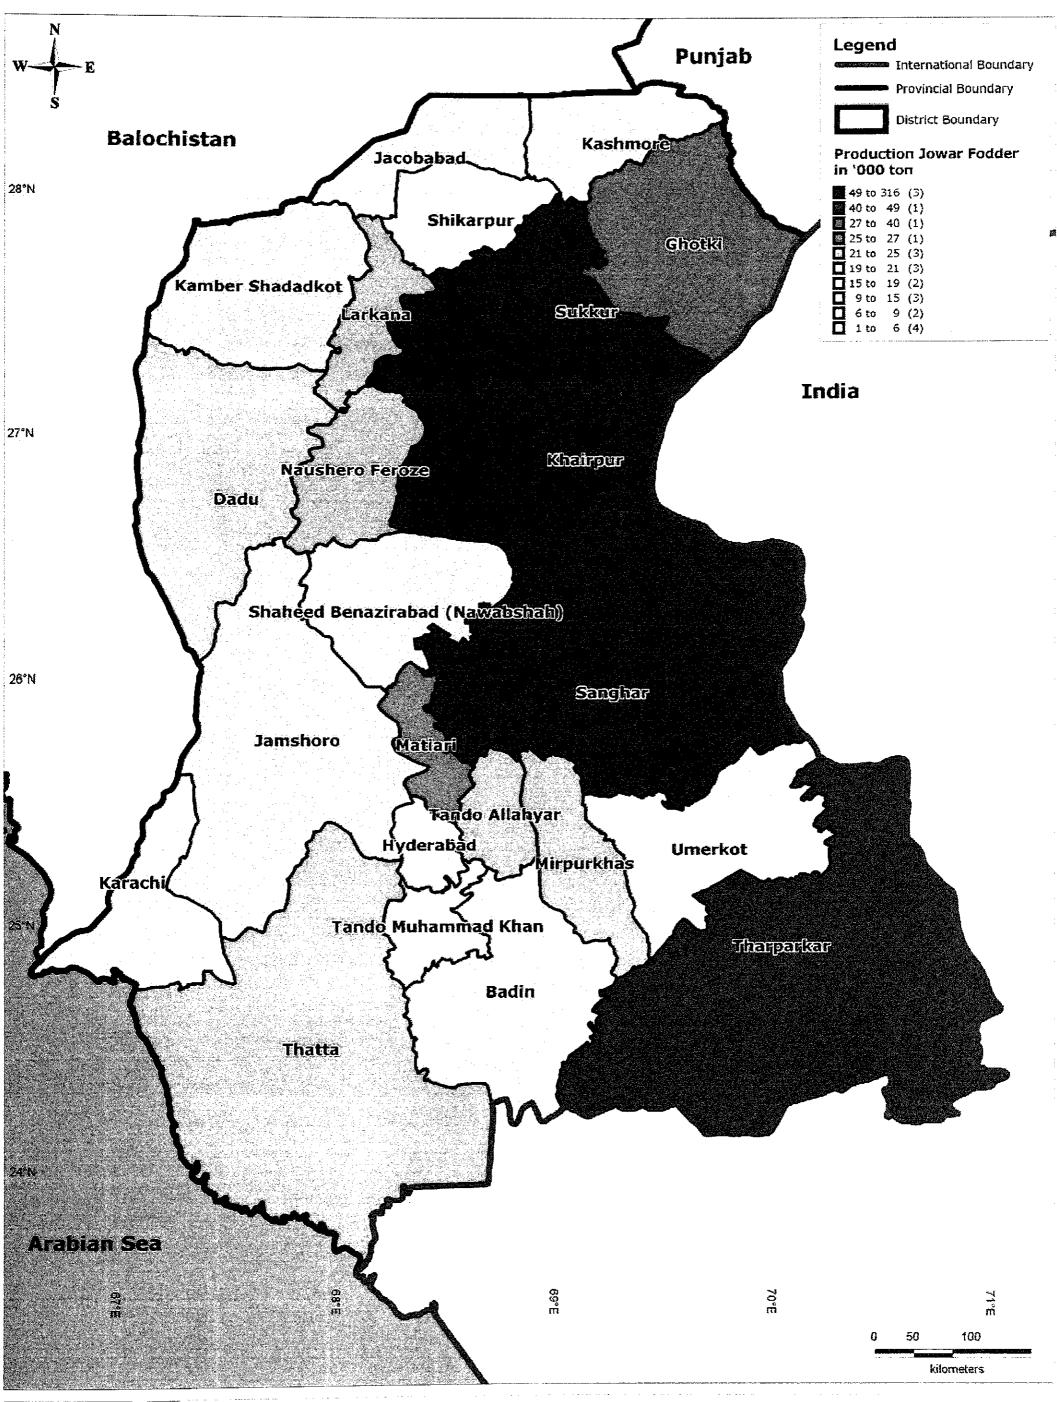

cerne in Sindh







Kaihatsu Management Consulting, Inc. C.D.C. International Corporation

Prepared By: Exponent Engineers (Pvt.) Ltd The Project for the Master Plan Study on Livestock, Meat and Dairy Development in Sindh Province

District-wise Area of Maize in Sindh







Kaihatsu Management Consulting, Inc. C.D.C. International Corporation

Prepared By: Exponent Engineers (Pvt.) Ltd The Project for the Master Plan Study on Livestock, Meat and Dairy Development in Sindh Province

District-wise Production of Bajra in Sindh







Kaihatsu Management Consulting, Inc. C.D.C. International Corporation

Prepared By: Exponent Engineers (Pvt.) Ltd The Project for the Master Plan Study on Livestock, Meat and Dairy Development in Sindh Province

District-wise Production of Berseem in Sindh







Kaihatsu Management Consulting, Inc. C.D.C. International Corporation

Prepared By: Exponent Engineers (Pvt.) Ltd The Project for the Master Plan Study on Livestock, Meat and Dairy Development in Sindh Province

District-wise Production of Jowar in Sindh