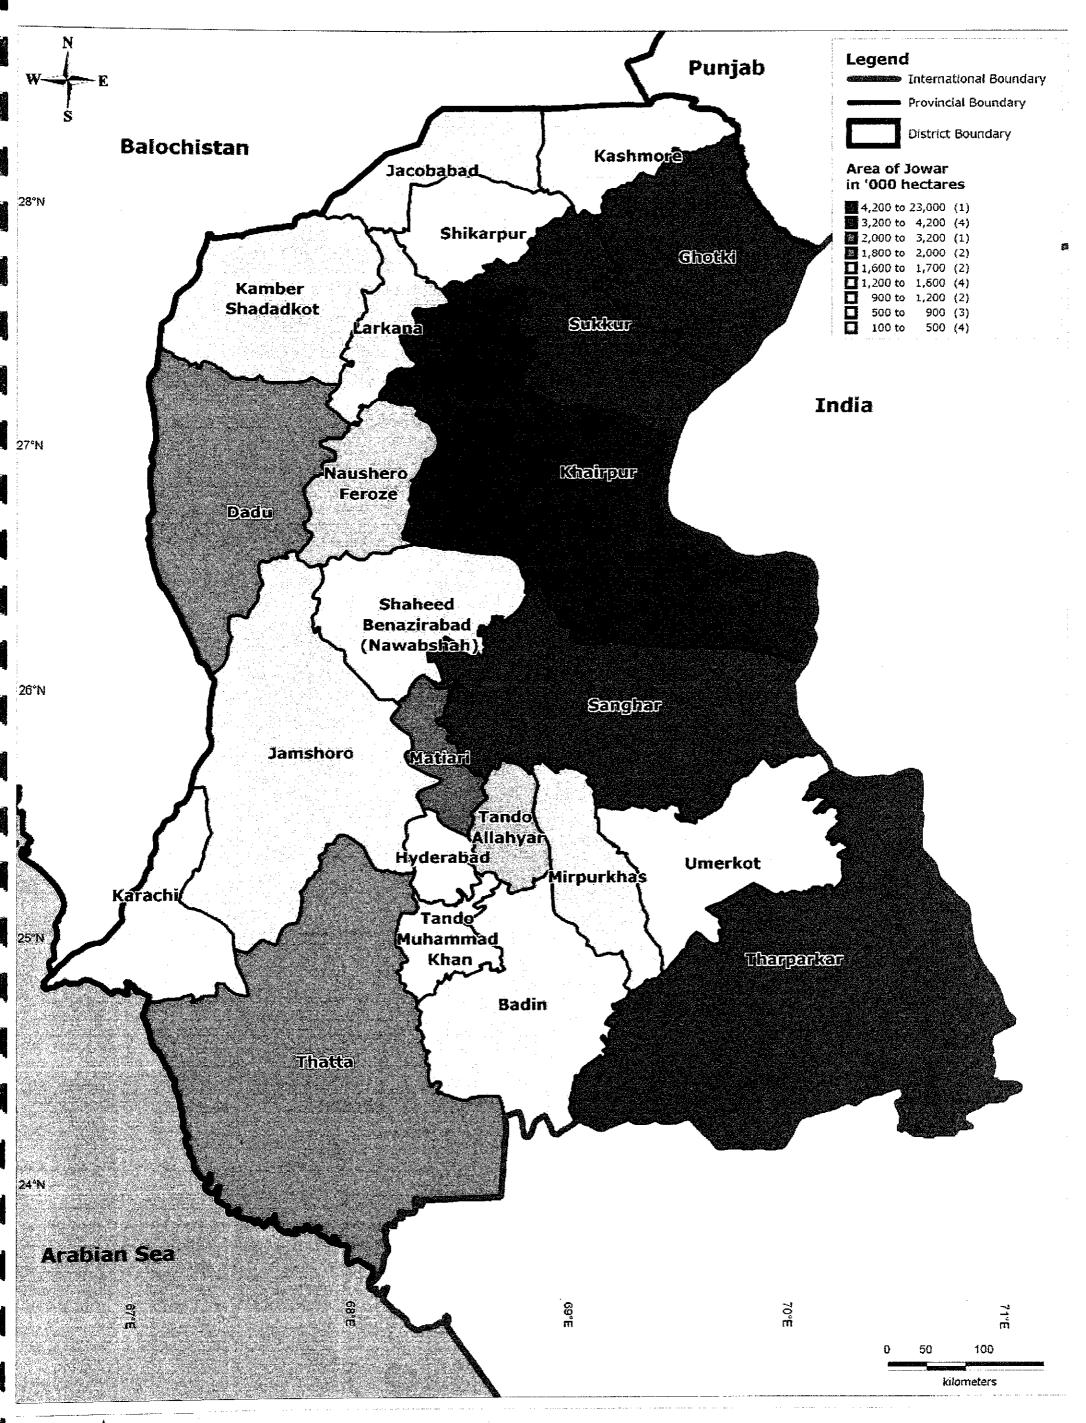

District-wise Area of Jowar in Sindh

Kaihatsu Management Consulting, Inc. C.D.C. International Corporation

Prepared By: Exponent Engineers (Pvt.) Ltd The Project for the Master Plan Study on Livestock, Meat and Dairy Development in Sindh Province