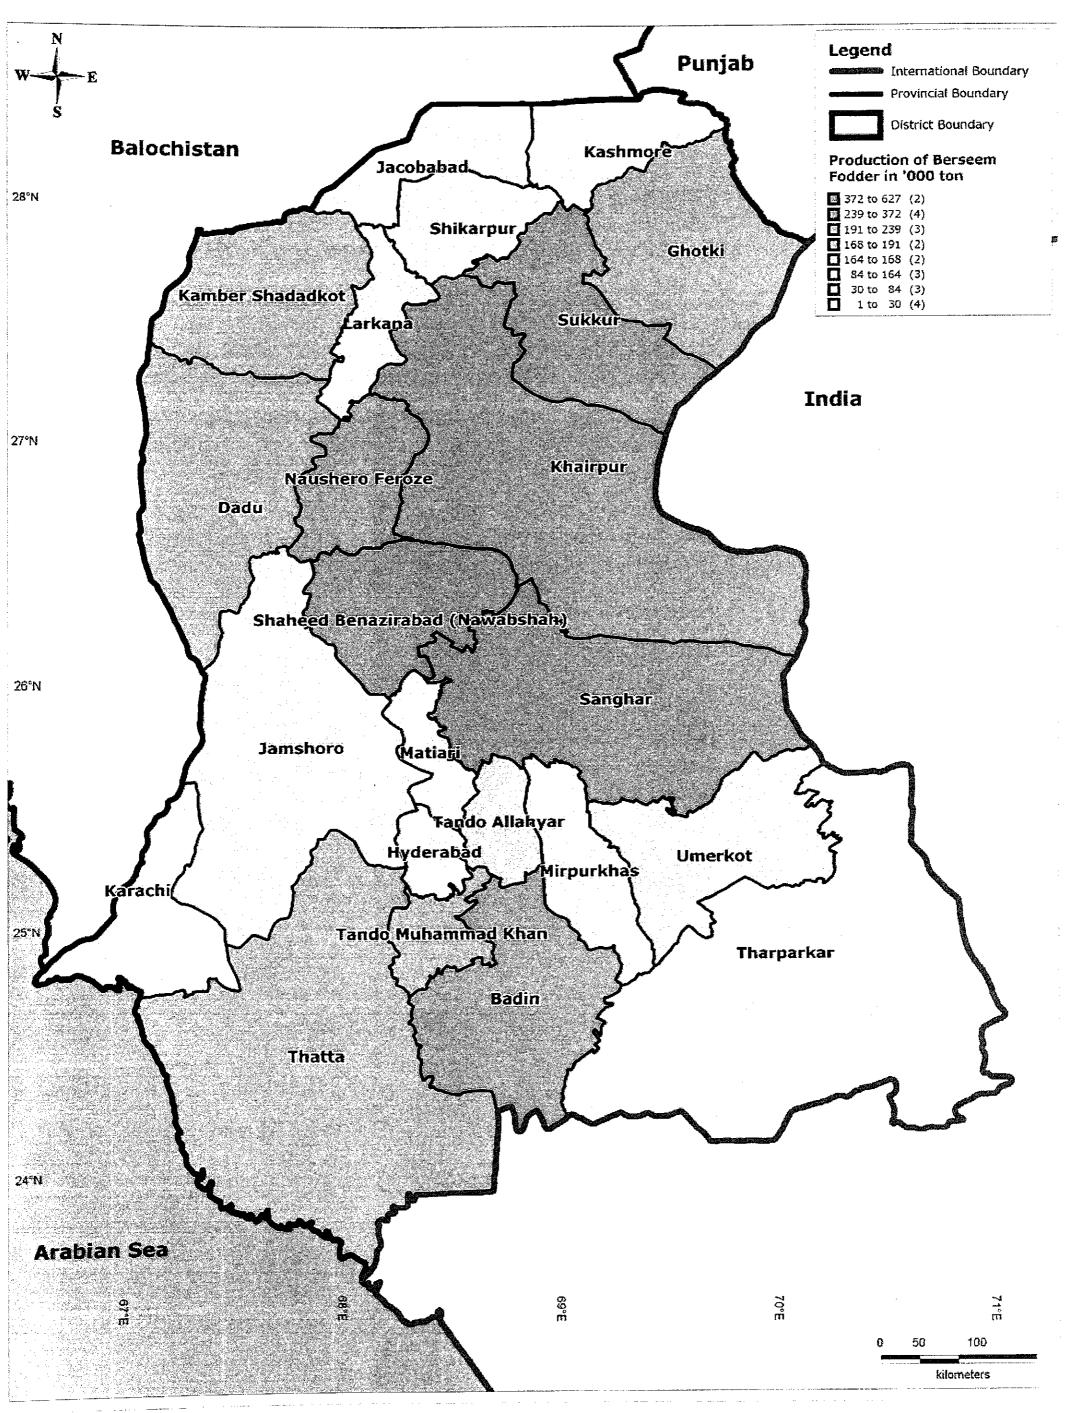

District-wise Production of Berseem in Sindh

Kaihatsu Management Consulting, Inc. C.D.C. International Corporation

Prepared By: Exponent Engineers (Pvt.) Ltd The Project for the Master Plan Study on Livestock, Meat and Dairy Development in Sindh Province