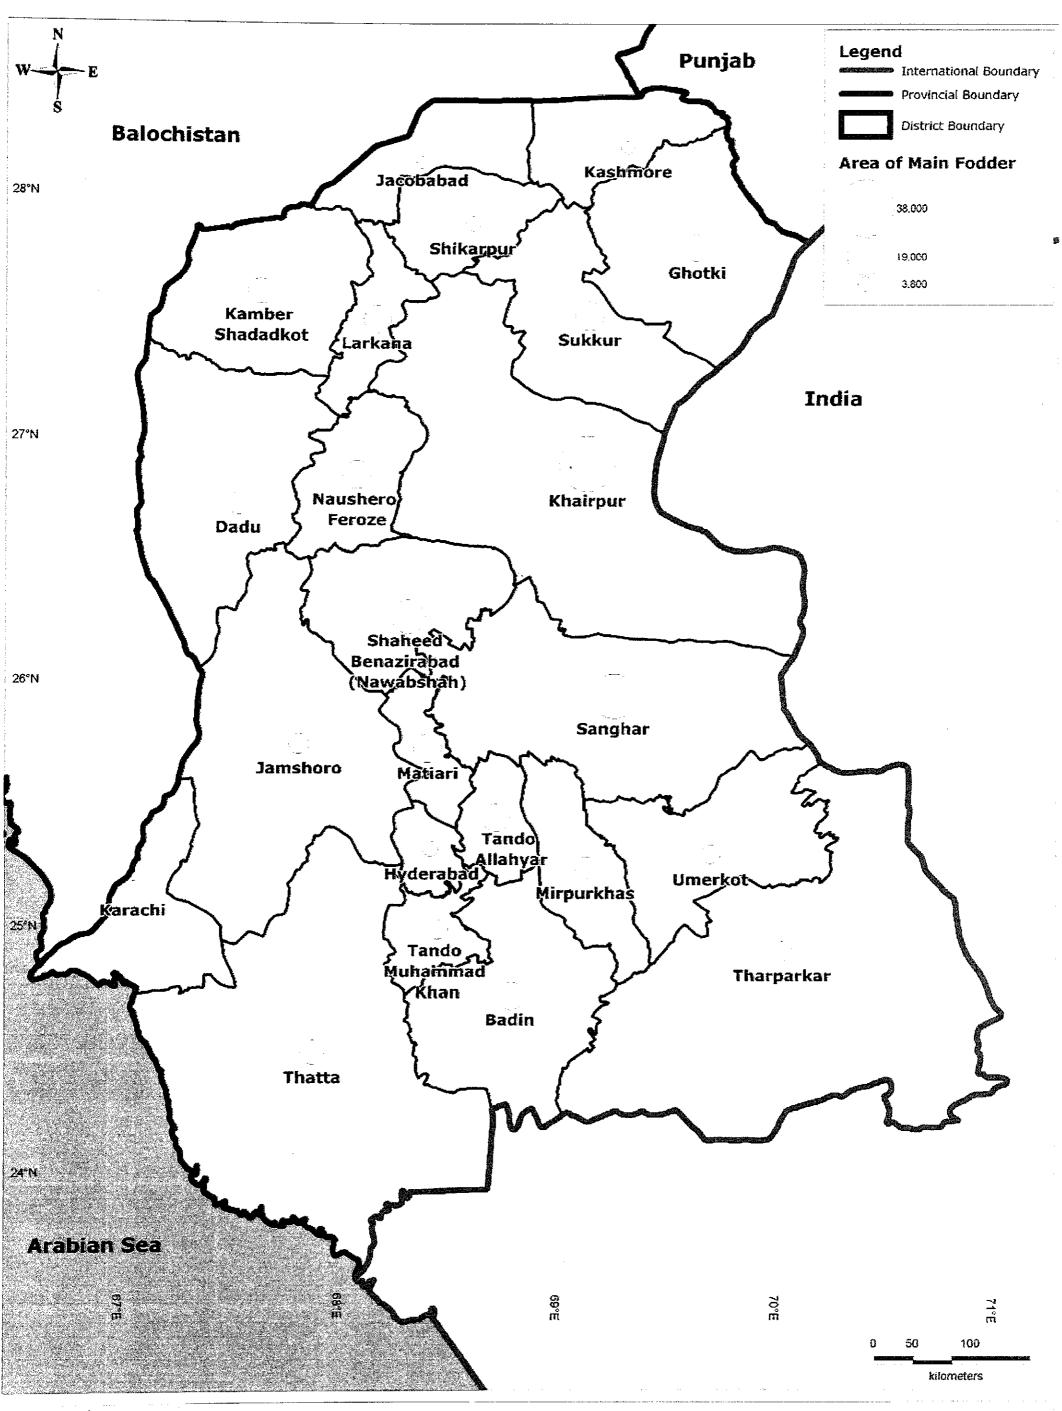

District-wise Area of Main Fodders in Sindh

Kaihatsu Management Consulting, Inc. C.D.C. International Corporation

Prepared By: Exponent Engineers (Pvt.) Ltd The Project for the Master Plan Study on Livestock, Meat and Dairy Development in Sindh Province