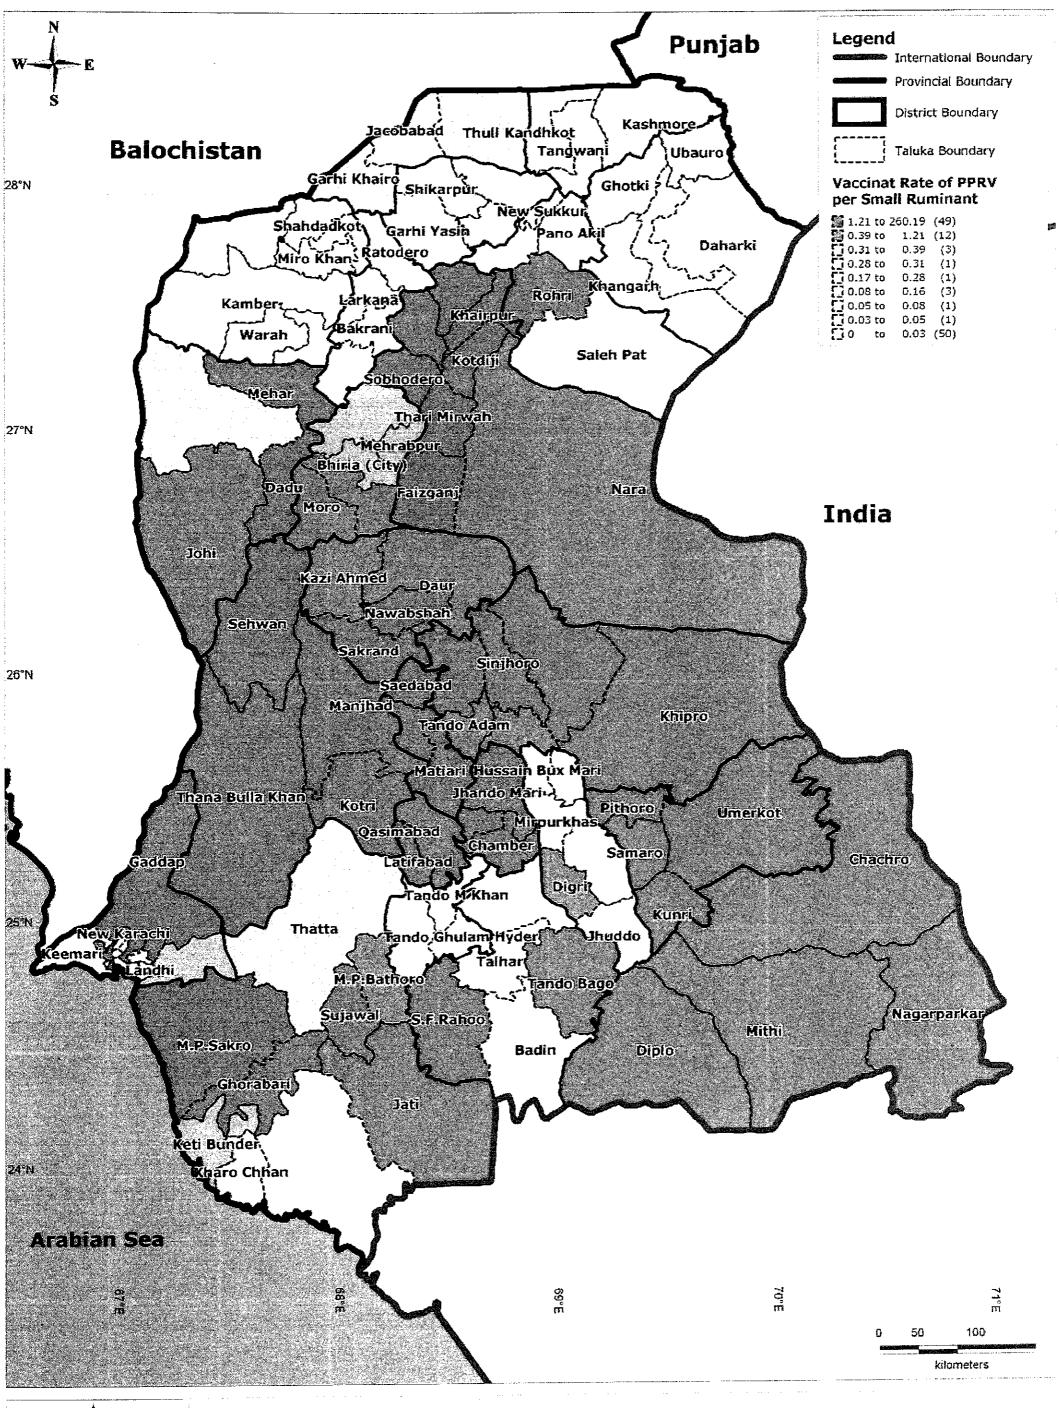

Taluka-wise Vaccination Rate of PPRV (Peste des Petites Ruminant Virus) per Small Ruminant

Kaihatsu Management Consulting, Inc. C.D.C. International Corporation

Prepared By: Exponent Engineers (Pvt.) Ltd The Project for the Master Plan Study on Livestock, Meat and Dairy Development in Sindh Province