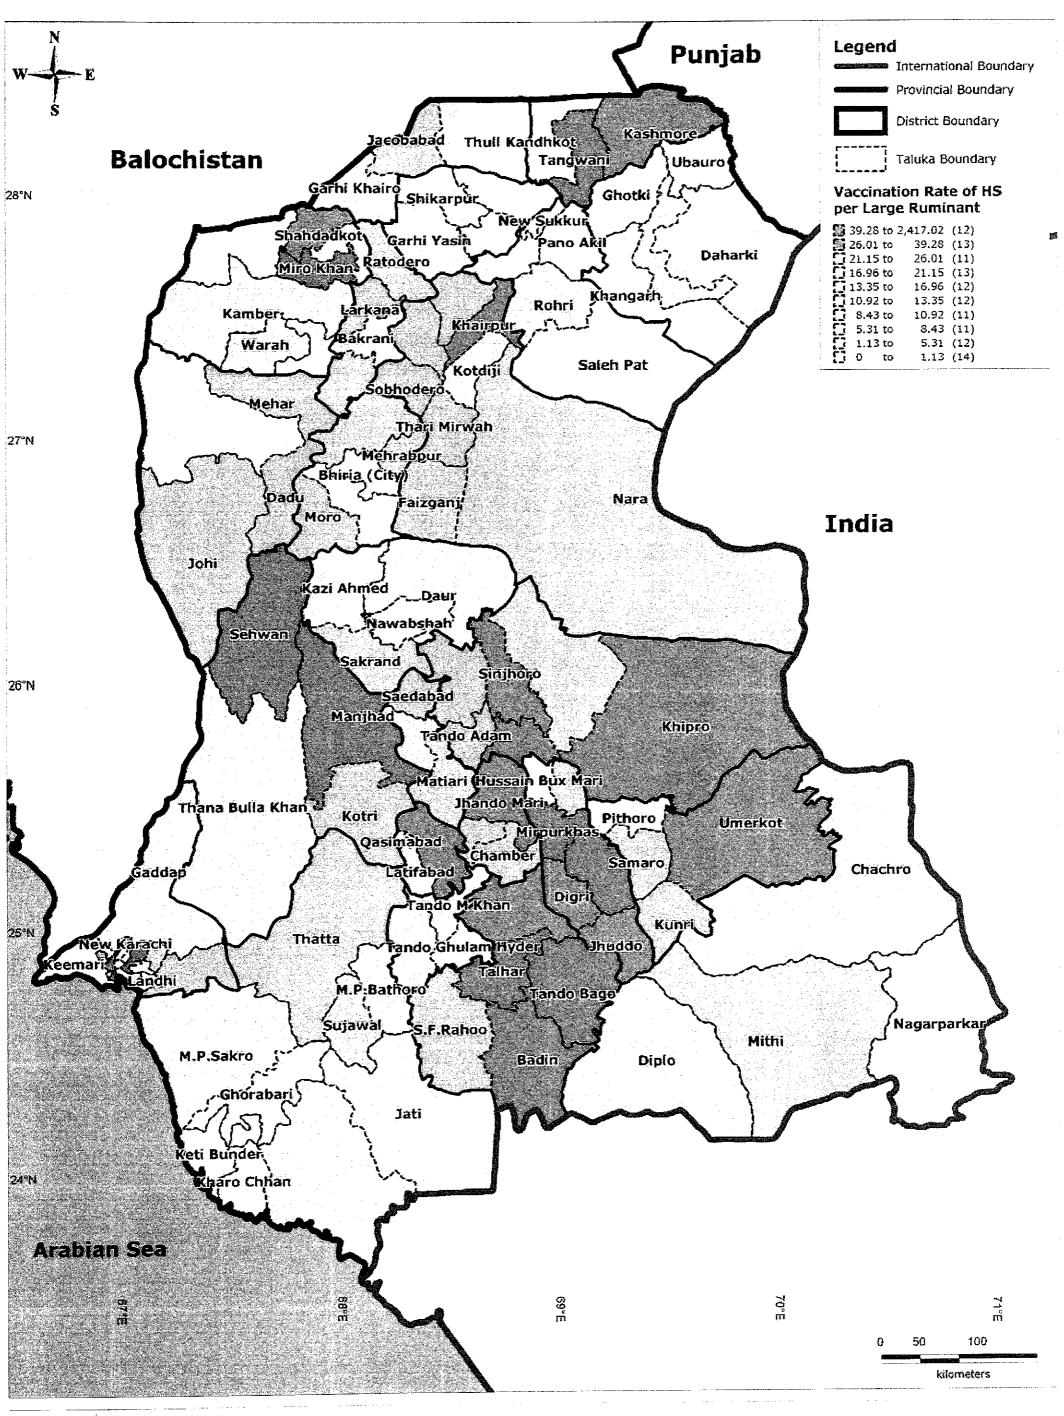

Taluka-wise Vaccination Rate of HS (Hemorrhagic Septicemia) per Large Ruminant

Kaihatsu Management Consulting, Inc. C.D.C. International Corporation

Prepared By: Exponent Engineers (Pvt.) Ltd The Project for the Master Plan Study on Livestock, Meat and Dairy Development in Sindh Province