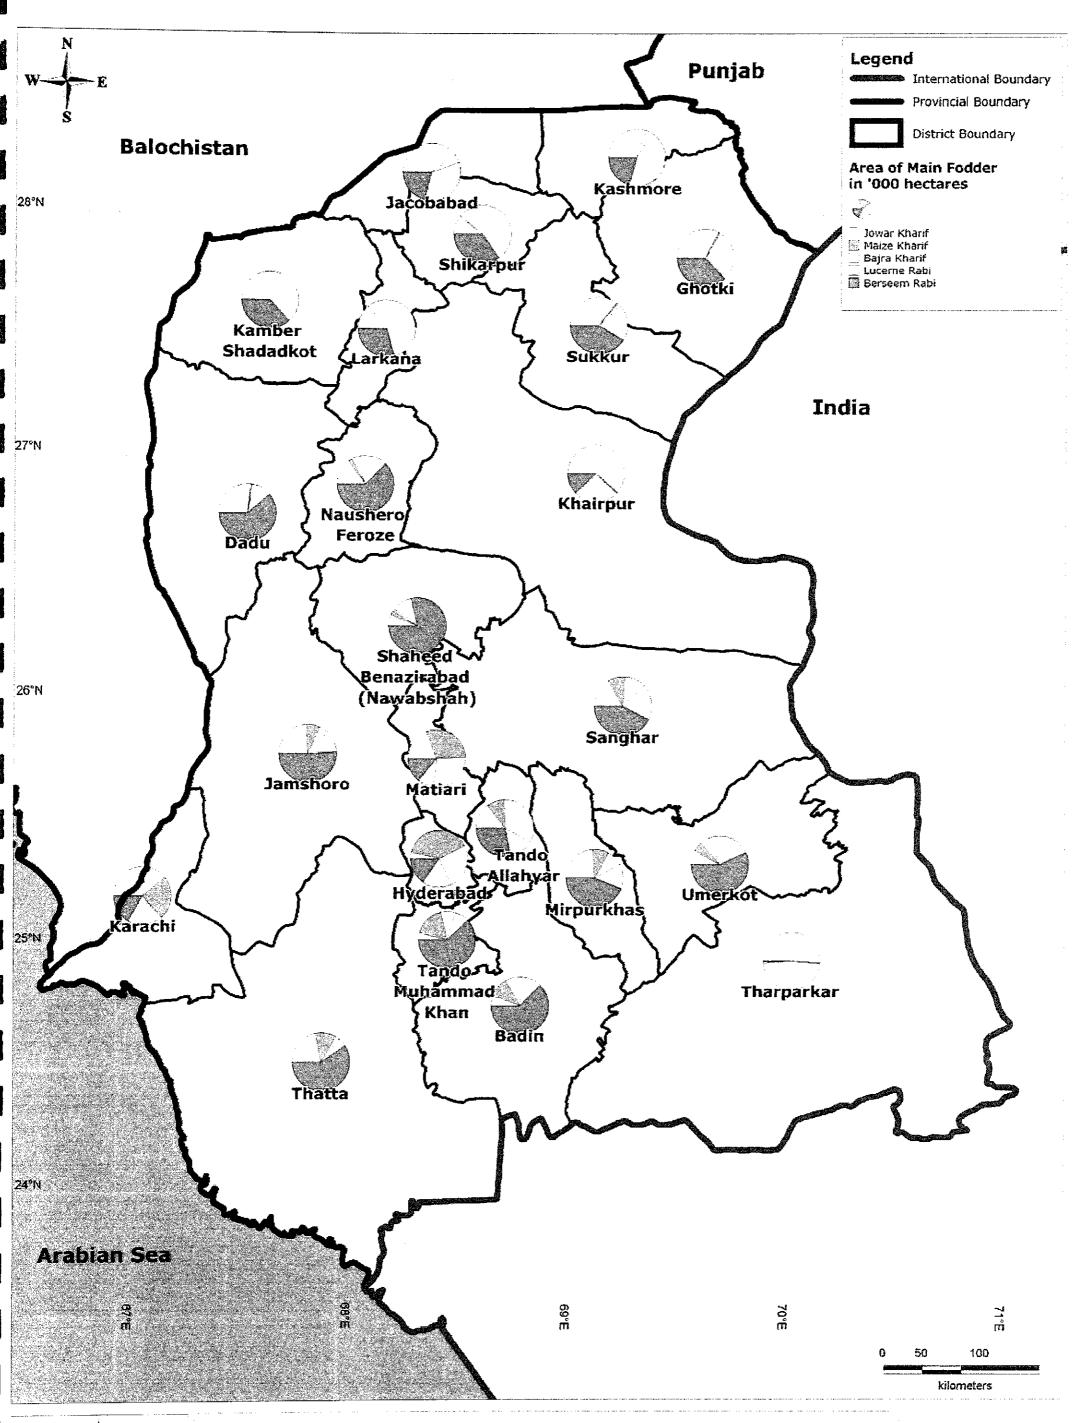

District-wise Proportion of Main Fodders in Sindh

Kaihatsu Management Consulting, Inc. C.D.C. International Corporation

Prepared By: Exponent Engineers (Pvt.) Ltd The Project for the Master Plan Study on Livestock, Meat and Dairy Development in Sindh Province