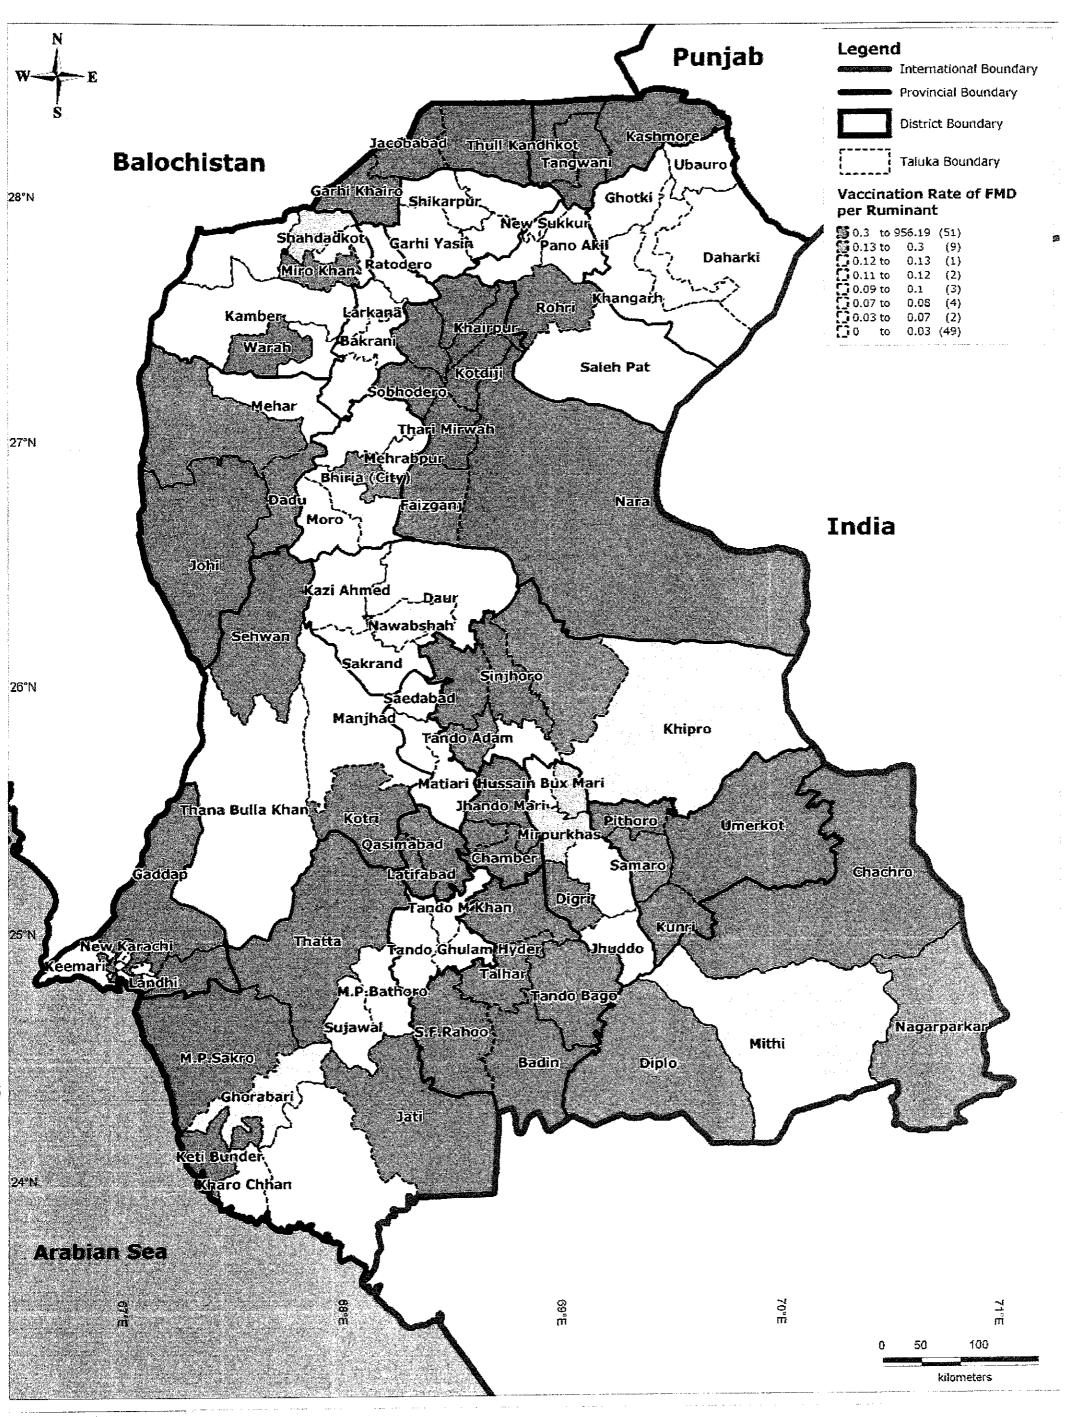

Taluka-wise Vaccination Rate of FMD (Foot and Mouth Disease) per Ruminant

Kaihatsu Management Consulting, Inc. C.D.C. International Corporation

Prepared By: Exponent Engineers (Pvt.) Ltd The Project for the Master Plan Study on Livestock, Meat and Dairy Development in Sindh Province