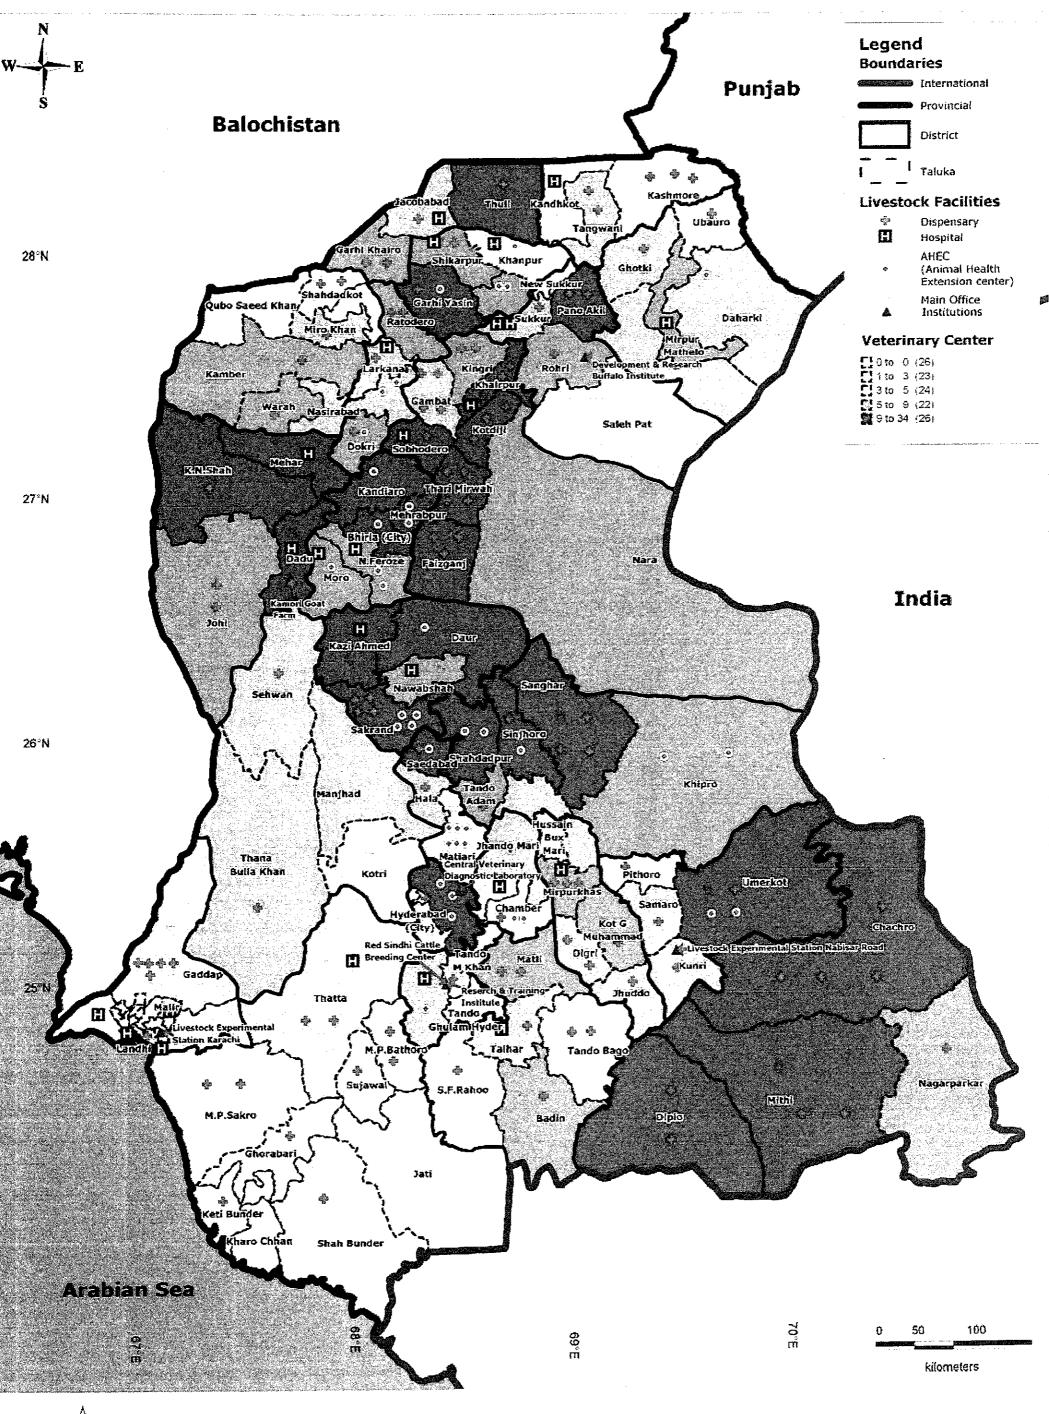

Livestock Facilities in Sindh

8 - CROP & FODDER

Kaihatsu Management Consulting, Inc. C.D.C. International Corporation

Prepared By: Exponent Engineers (Pvt.) Ltd The Project for the Master Plan Study on Livestock, Meat and Dairy Development in Sindh Province