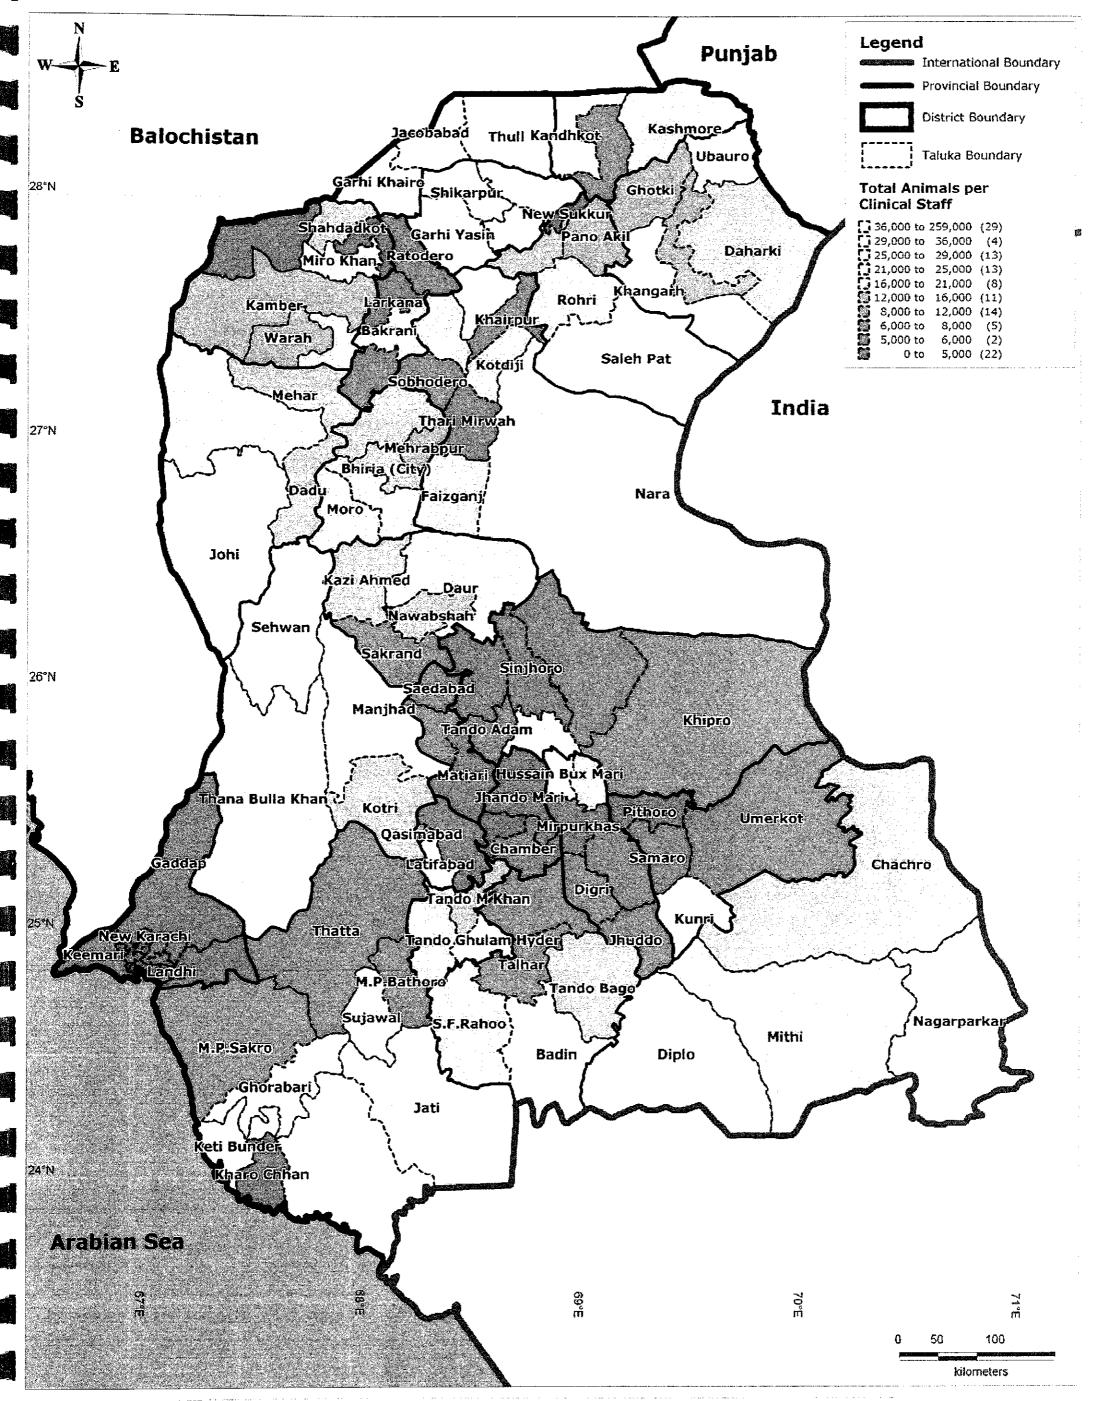

Taluka-wise Total Animals per Clinical Staff

JICA Project Team:

Kaihatsu Management Consulting, Inc. C.D.C. International Corporation

Prepared By: Exponent Engineers (Pvt.) Ltd The Project for the Master Plan Study on Livestock, Meat and Dairy Development in Sindh Province