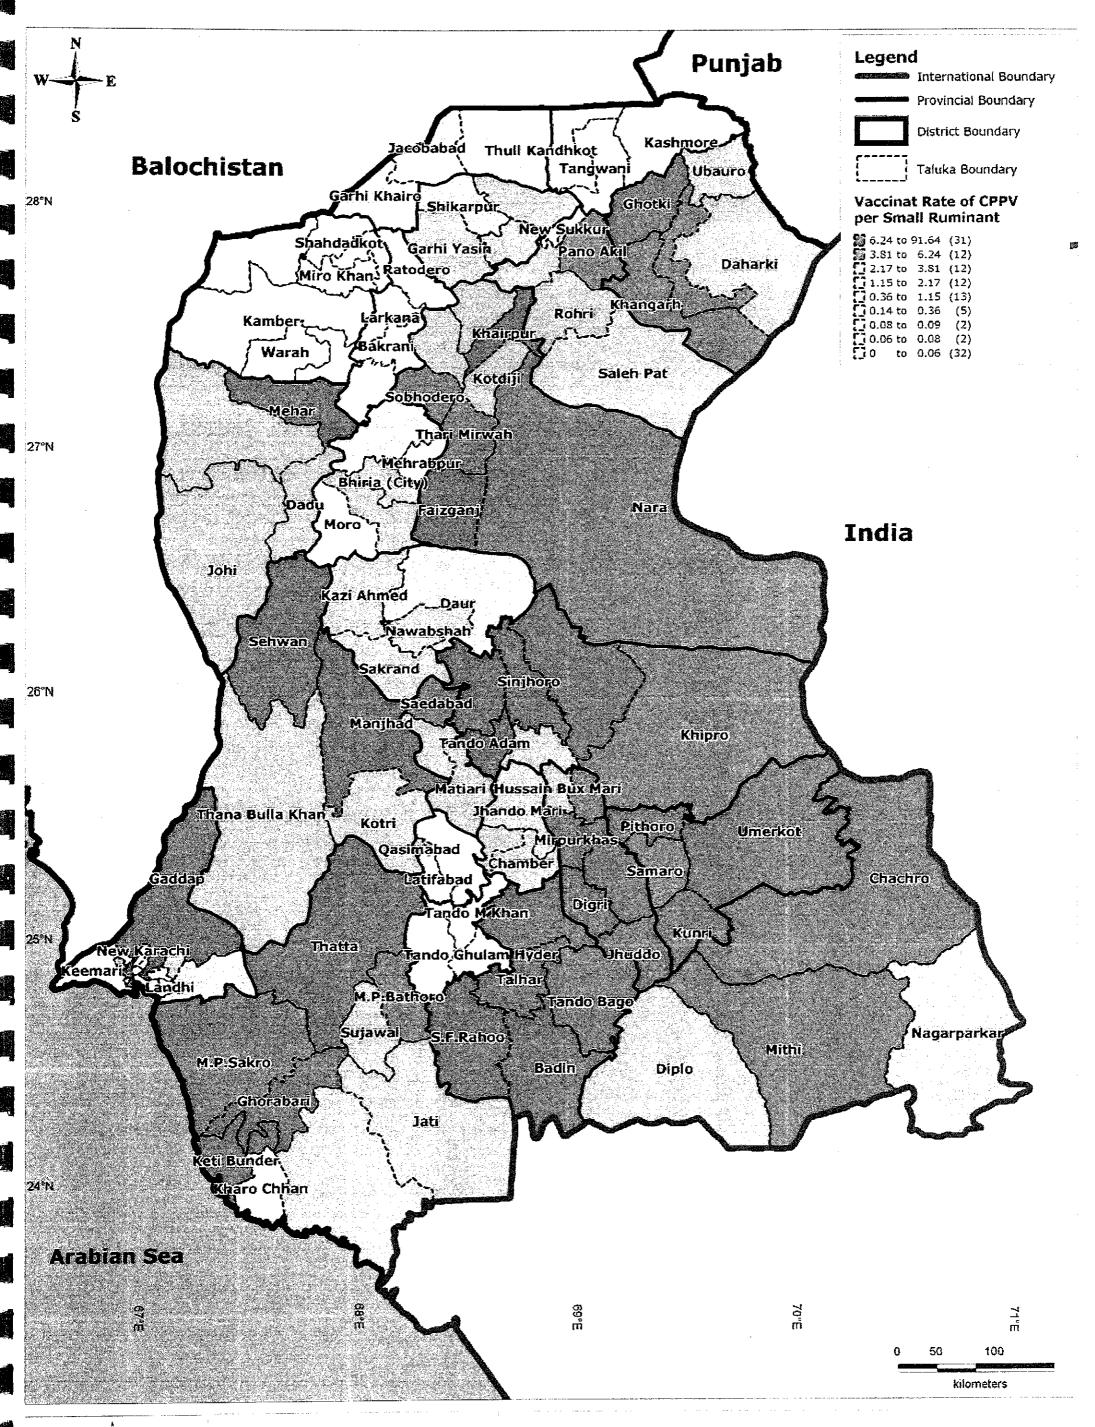

Taluka-wise Vaccination Rate of CPPV (Capripox virus) per Small Ruminant

Sindh-Hyderahad

JICA Project Team:

Kaihatsu Management Consulting, Inc. C.D.C. International Corporation

Prepared By: Exponent Engineers (Pvt.) Ltd The Project for the Master Plan Study on Livestock, Meat and Dairy Development in Sindh Province