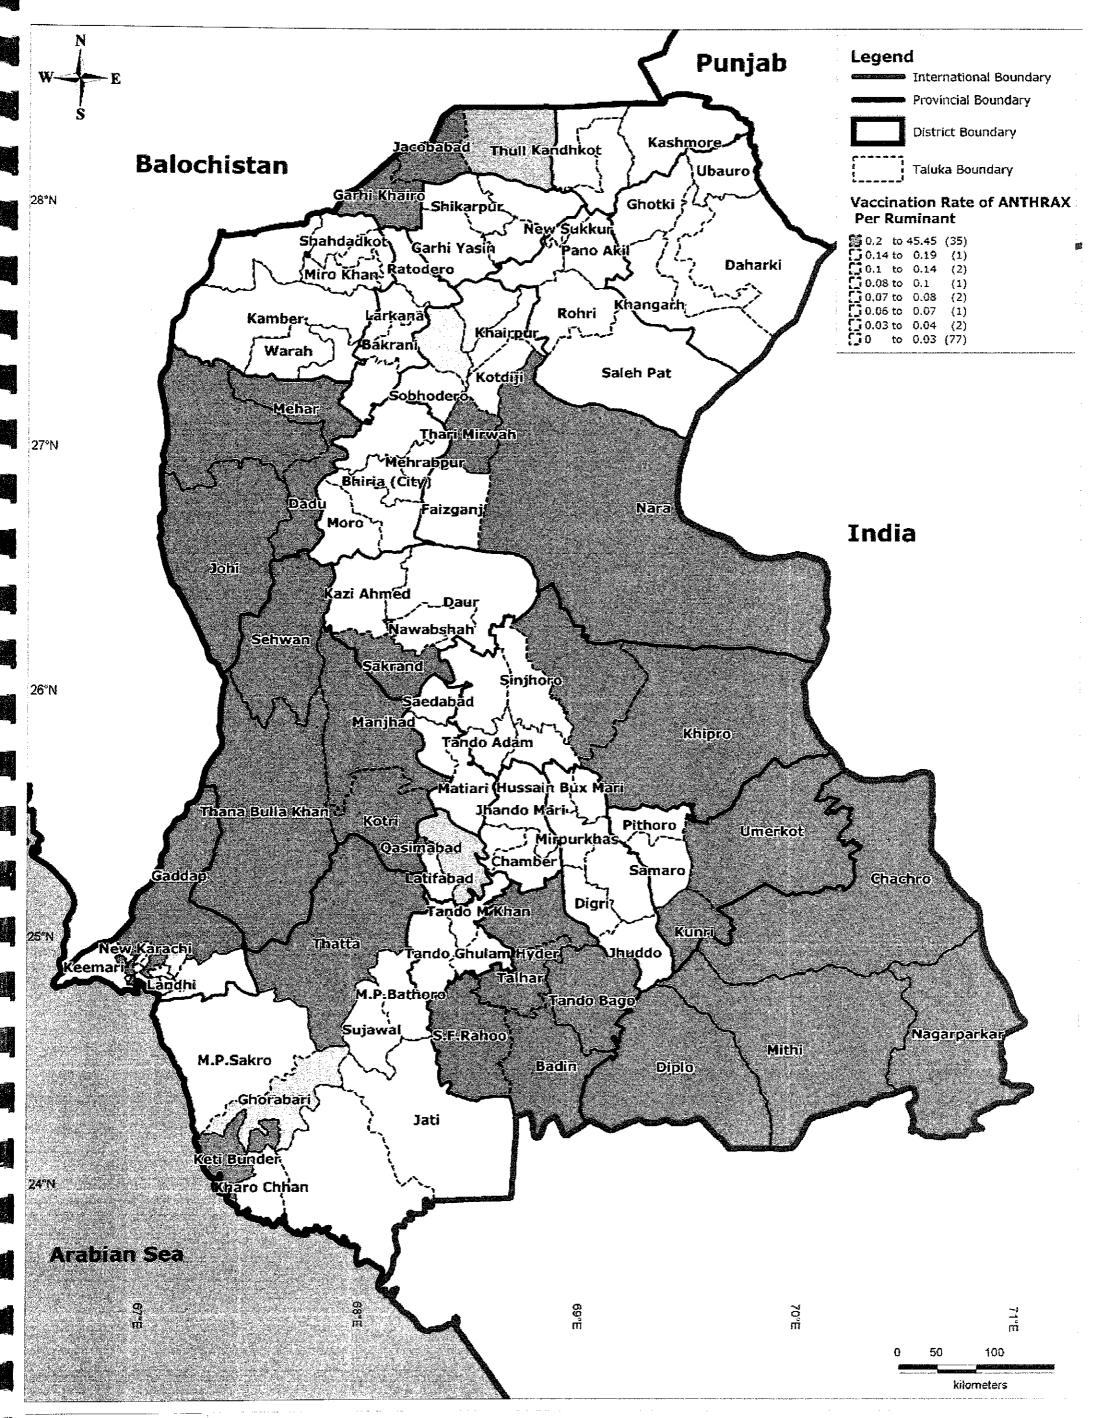

Taluka-wise Vaccination Rate of ANTHRAX per Ruminant

JICA Project Team:

Kaihatsu Management Consulting, Inc. C.D.C. International Corporation

Prepared By: Exponent Engineers (Pvt.) Ltd The Project for the Master Plan Study on Livestock, Meat and Dairy Development in Sindh Province