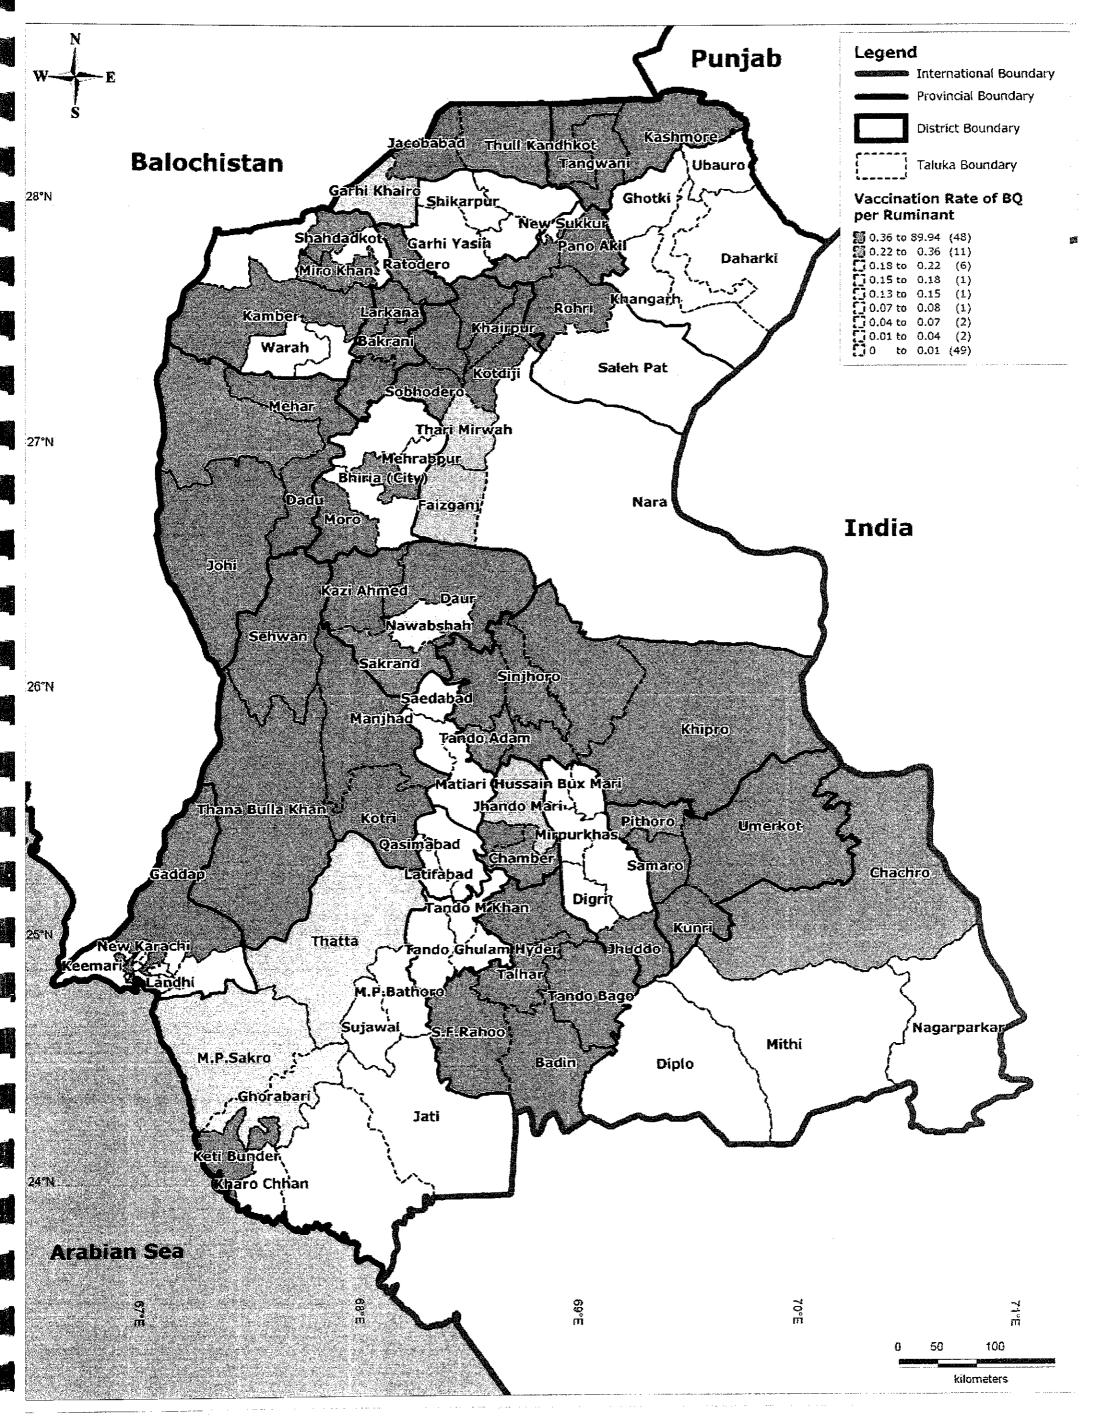

By: Exponent Engineers (Pvt.) Ltd The Project for the Master Plan Study on Livestock, Meat and Dairy Development in Sindh Province

Taluka-wise Total Animals per Clinical Staff







JICA Project Team:

Kaihatsu Management Consulting, Inc. C.D.C. International Corporation

Prepared By: Exponent Engineers (Pvt.) Ltd The Project for the Master Plan Study on Livestock, Meat and Dairy Development in Sindh Province

Taluka-wise Treated Bovine & Other Animals per Clinical Staff



Page 51





Sindh-Hyderabad

JICA Project Team:

Kaihatsu Management Consulting, Inc. C.D.C. International Corporation

Prepared By: Exponent Engineers (Pvt.) Ltd The Project for the Master Plan Study on Livestock, Meat and Dairy Development in Sindh Province

Taluka-wise Vaccination Rate of ANTHRAX per Ruminant







JICA Project Team:

Kaihatsu Management Consulting, Inc. C.D.C. International Corporation

Prepared By: Exponent Engineers (Pvt.) Ltd The Project for the Master Plan Study on Livestock, Meat and Dairy Development in Sindh Province

> Taluka-wise Vaccination Rate of BQ (Blackquarter) per Ruminant





## JICA Project Team:

BIRECTORATE GENERAL 11548 FOCK Sinda-Hyderolad Kaihatsu Management Consulting, Inc. C.D.C. International Corporation

Prepared By: Exponent Engineers (Pvt.) Ltd The Project for the Master Plan Study on Livestock, Meat and Dairy Development in Sindh Province

Taluka-wise Vaccination Rate of CPPV (Capripox virus) per Small Ruminant







Sindh-Hyderahad

JICA Project Team:

Kaihatsu Management Consulting, Inc. C.D.C. International Corporation

Prepared By: Exponent En