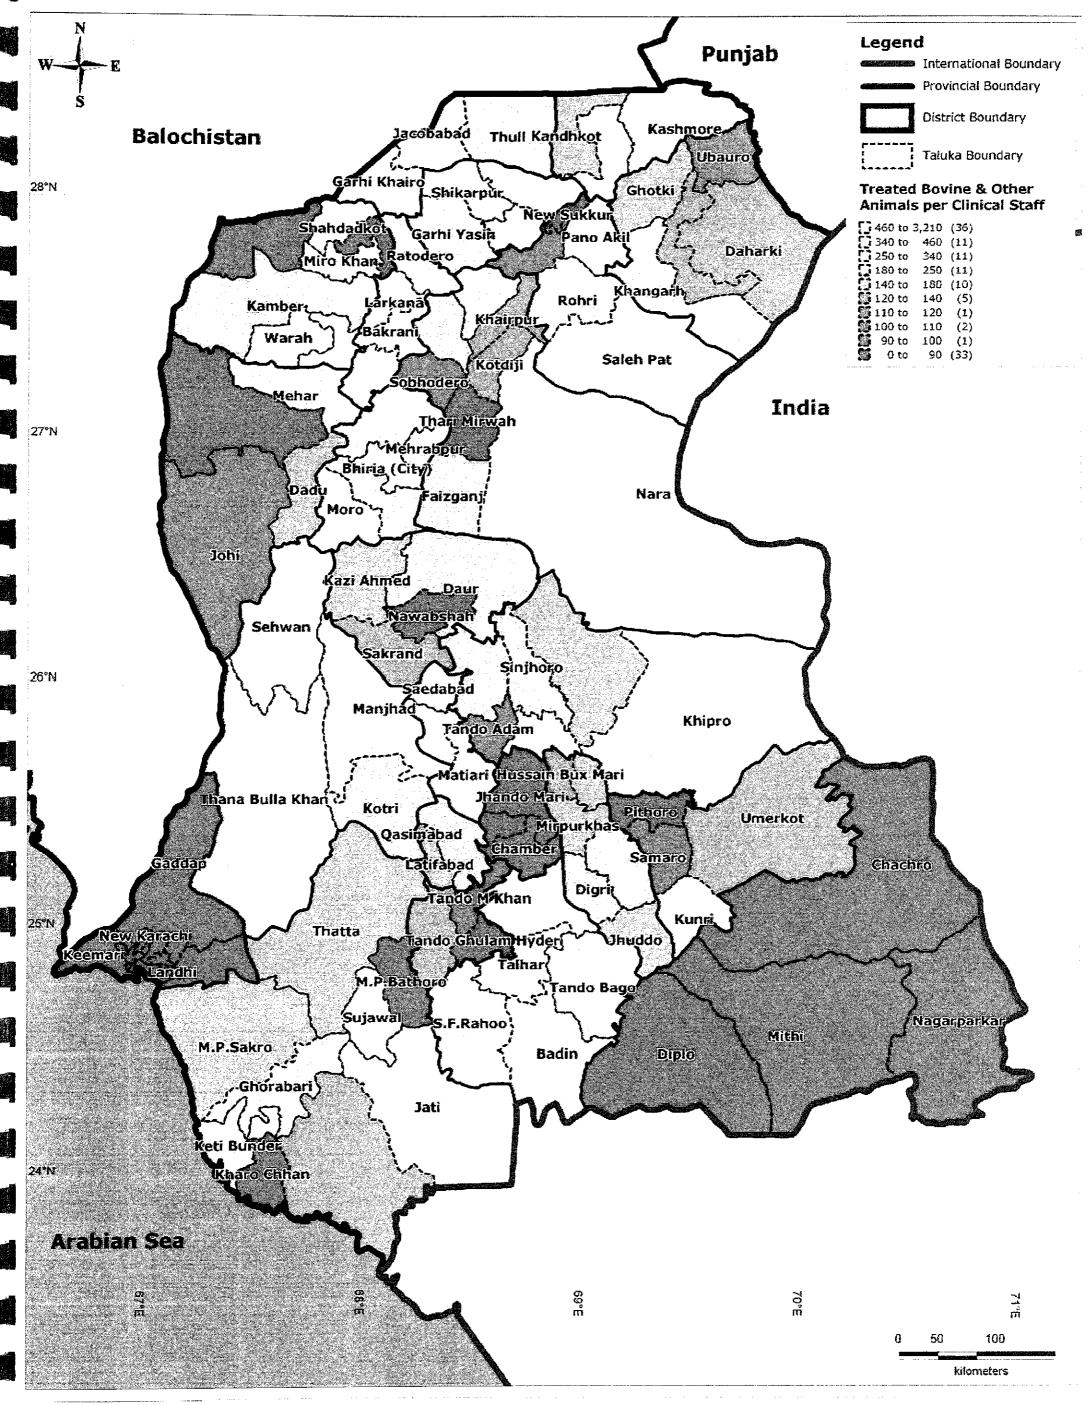

Taluka-wise Treated Bovine & Other Animals per Clinical Staff

Page 51

Sindh-Hyderabad

JICA Project Team:

Kaihatsu Management Consulting, Inc. C.D.C. International Corporation

Prepared By: Exponent Engineers (Pvt.) Ltd The Project for the Master Plan Study on Livestock, Meat and Dairy Development in Sindh Province