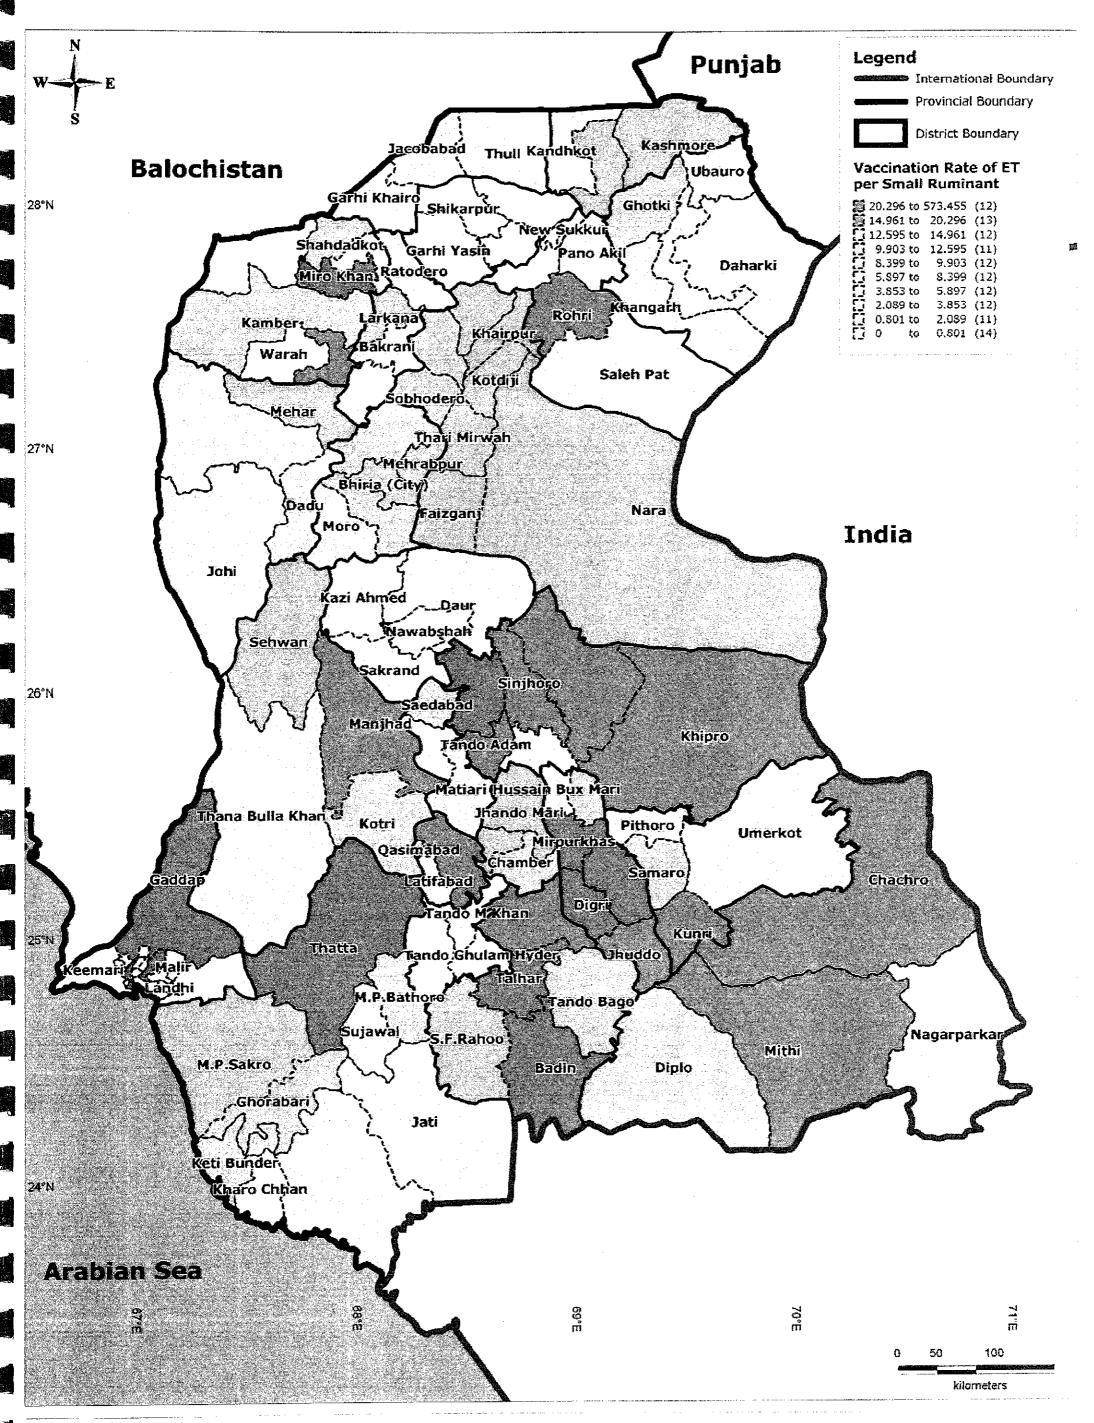

e Master Plan Study on Livestock, Meat and Dairy Development in Sindh Province

Taluka-wise Vaccination Rate of ANTHRAX per Ruminant







JICA Project Team:

Kaihatsu Management Consulting, Inc. C.D.C. International Corporation

Prepared By: Exponent Engineers (Pvt.) Ltd The Project for the Master Plan Study on Livestock, Meat and Dairy Development in Sindh Province

> Taluka-wise Vaccination Rate of BQ (Blackquarter) per Ruminant





## JICA Project Team:

BIRECTORATE GENERAL 11548 FOCK Sinda-Hyderolad Kaihatsu Management Consulting, Inc. C.D.C. International Corporation

Prepared By: Exponent Engineers (Pvt.) Ltd The Project for the Master Plan Study on Livestock, Meat and Dairy Development in Sindh Province

Taluka-wise Vaccination Rate of CPPV (Capripox virus) per Small Ruminant







Sindh-Hyderahad

JICA Project Team:

Kaihatsu Management Consulting, Inc. C.D.C. International Corporation

Prepared By: Exponent Engineers (Pvt.) Ltd The Project for the Master Plan Study on Livestock, Meat and Dairy Development in Sindh Province

Taluka-wise Vaccination Rate of ET (Enterotoxaemia) per Small Ruminant