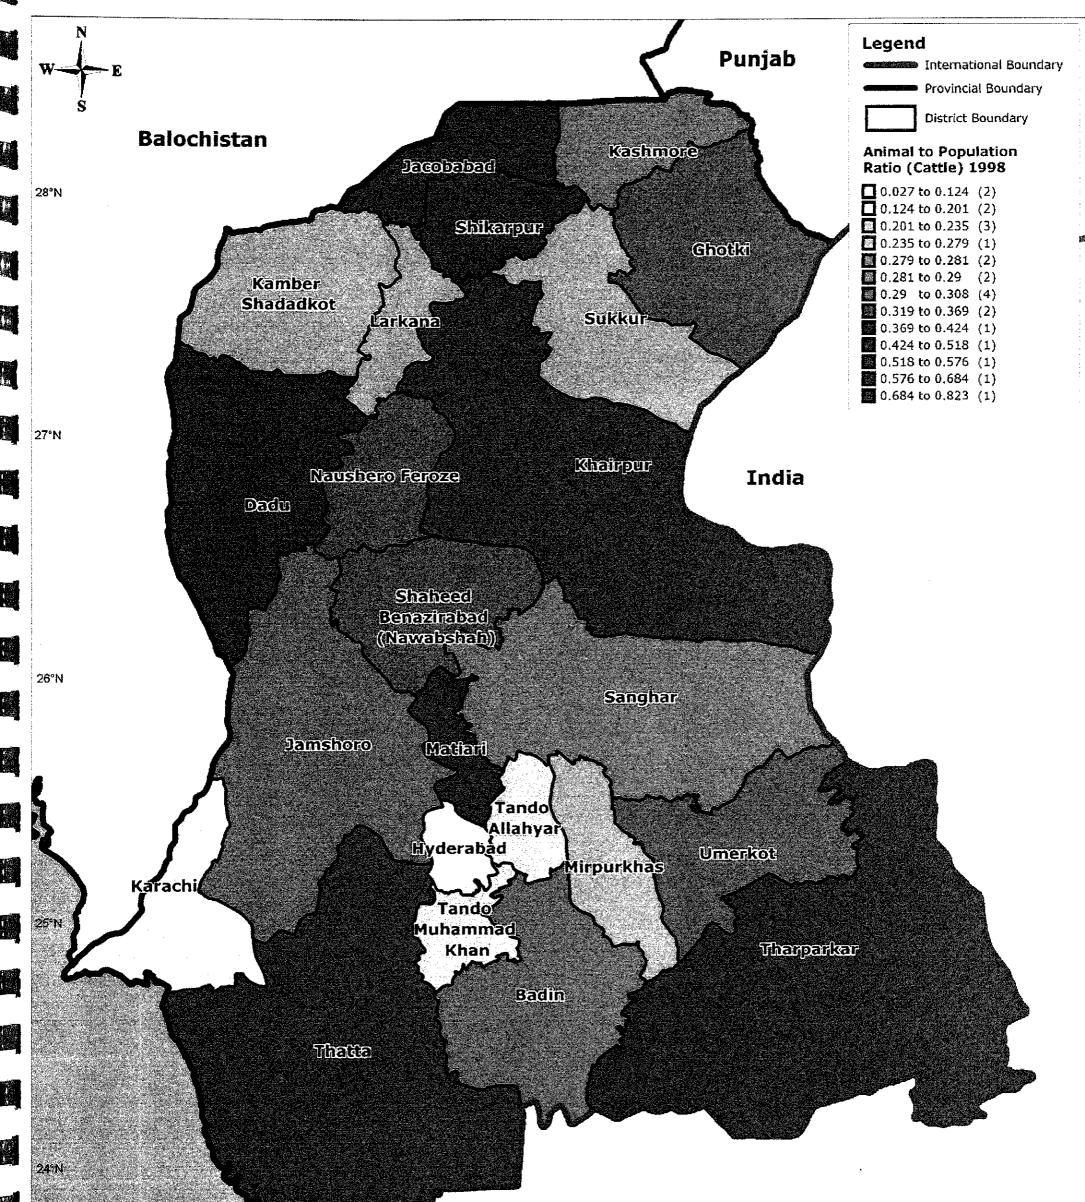

District-wise Animal to Population Ratio (Cattle) 1998

JICA Project Team: Kaihatsu Management Consulting, Inc. C.D.C. International Corporation

Prepared By: Exponent Engineers (Pvt.) Ltd

DIRECTORATE GENERAL LIVENTOCK Nindb-Myderaliad The Project for the Master Plan Study on Livestock, Meat and Dairy Development in Sindh Province