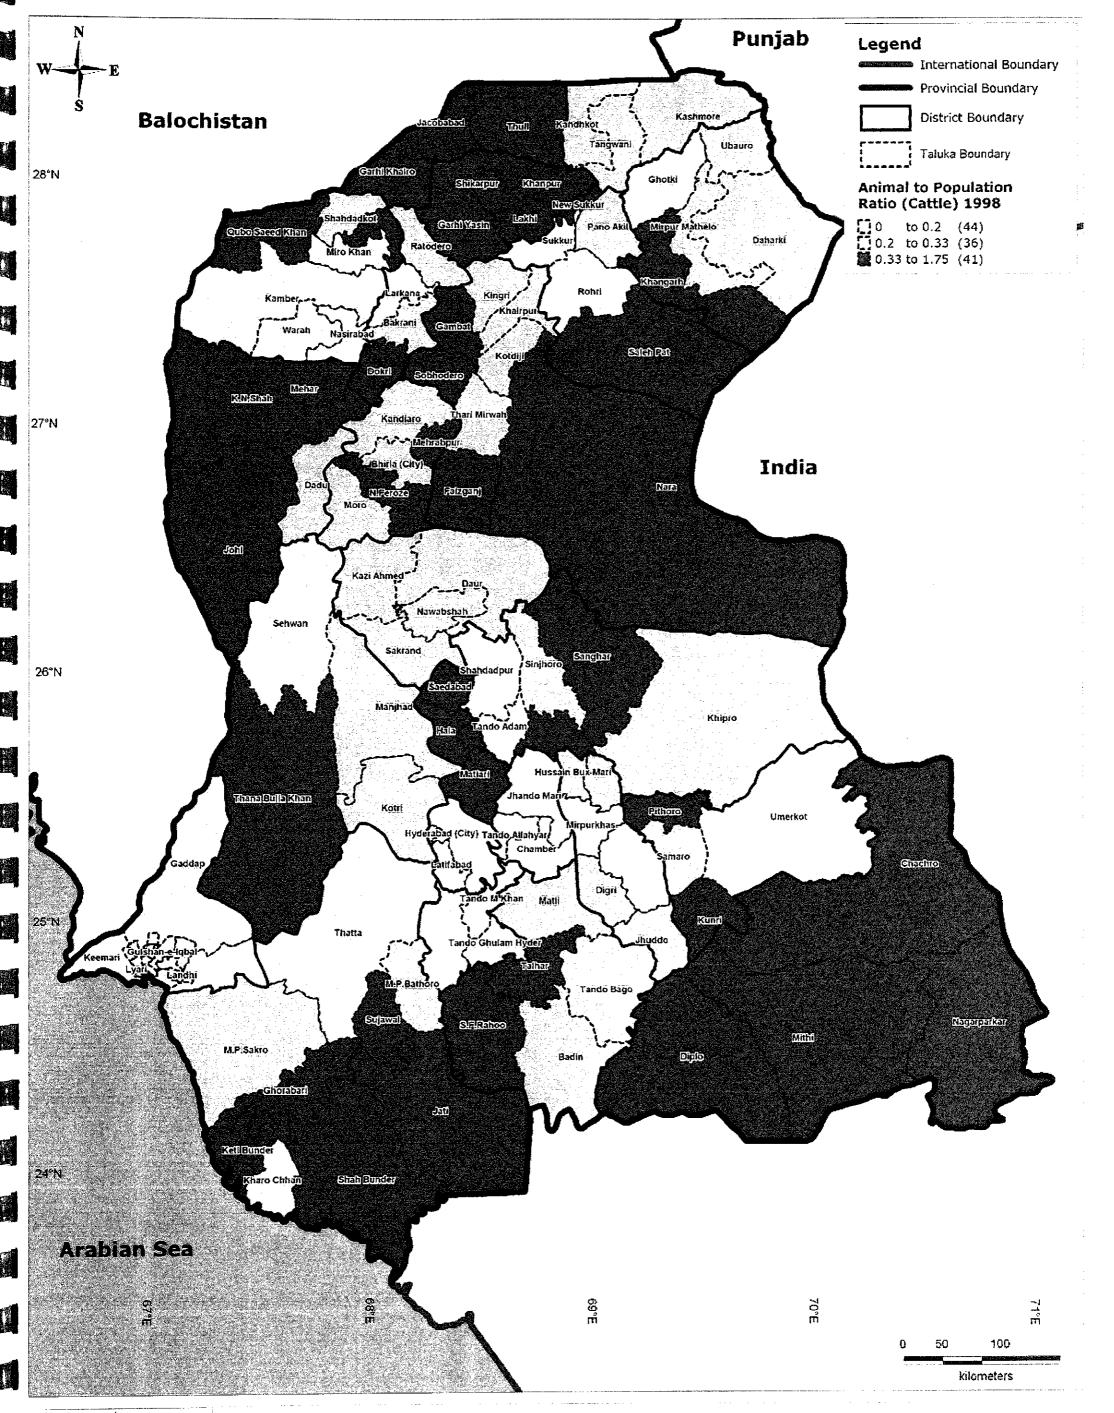

Taluka-wise Animal to Population Ratio (Cattle) 1998

DIRECTOR ATE GENERAL LIVENJOCK Sindle-Hyderabad

JICA Project Team: Kaihatsu Management Consulting, Inc. C.D.C. International Corporation

Prepared By: Exponent Engineers (Pvt.) Ltd The Project for the Master Plan Study on Livestock, Meat and Dairy Development in Sindh Province