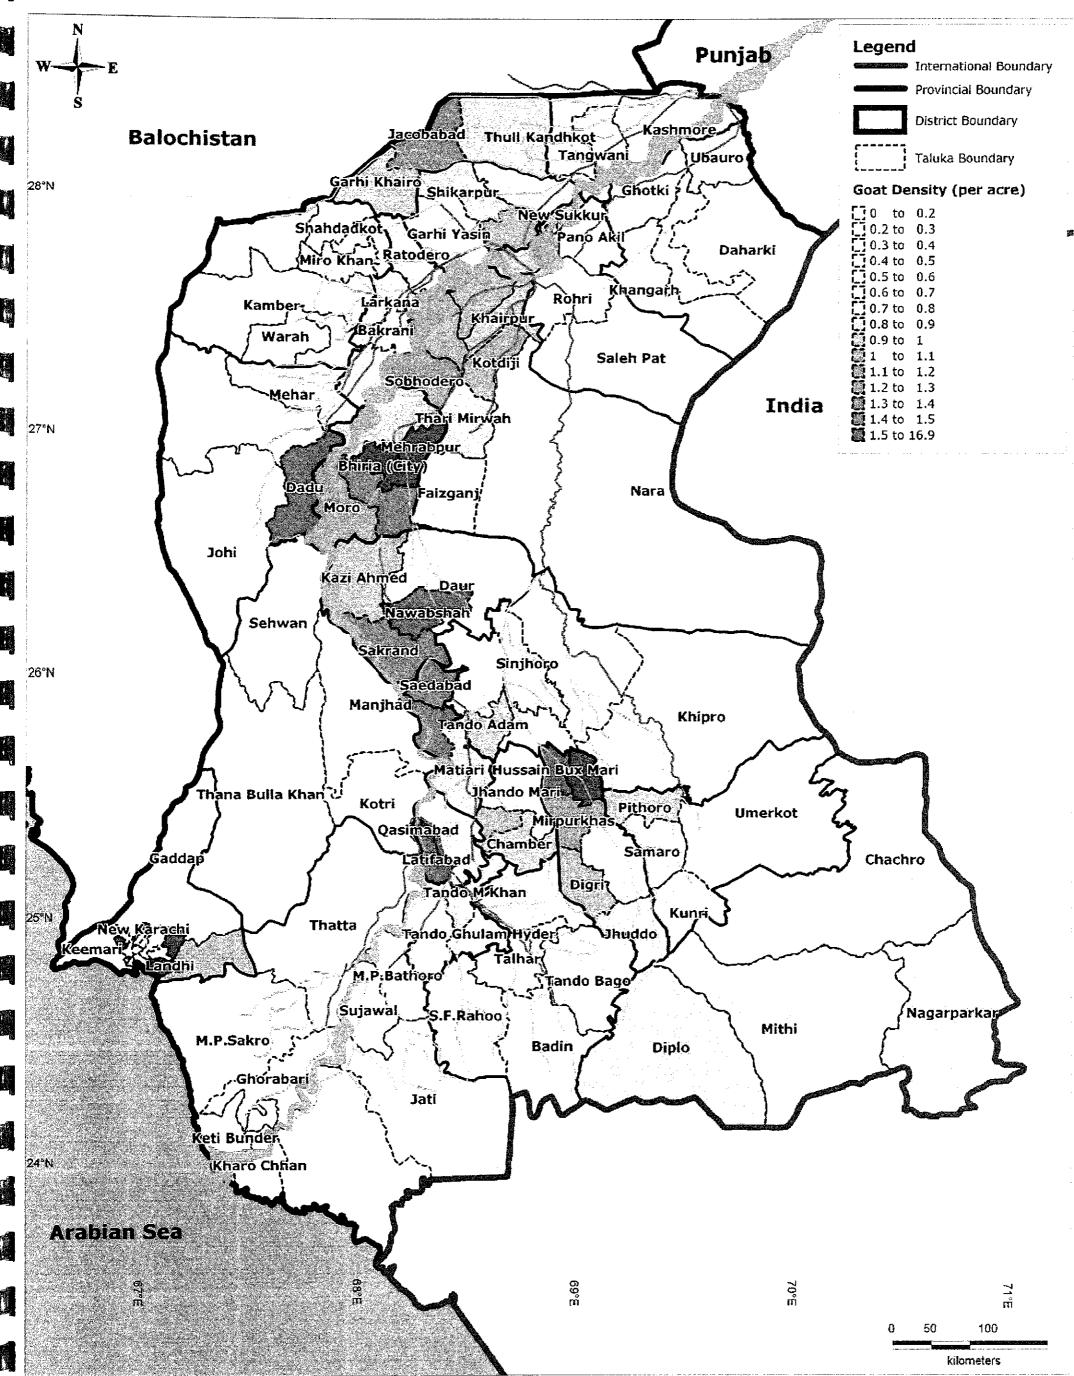

Taluka-wise Goat Density in Sindh

JICA Project Team:

Kaihatsu Management Consulting, Inc. C.D.C. International Corporation

Prepared By: Exponent Engineers (Pvt.) Ltd The Project for the Master Plan Study on Livestock, Meat and Dairy Development in Sindh Province