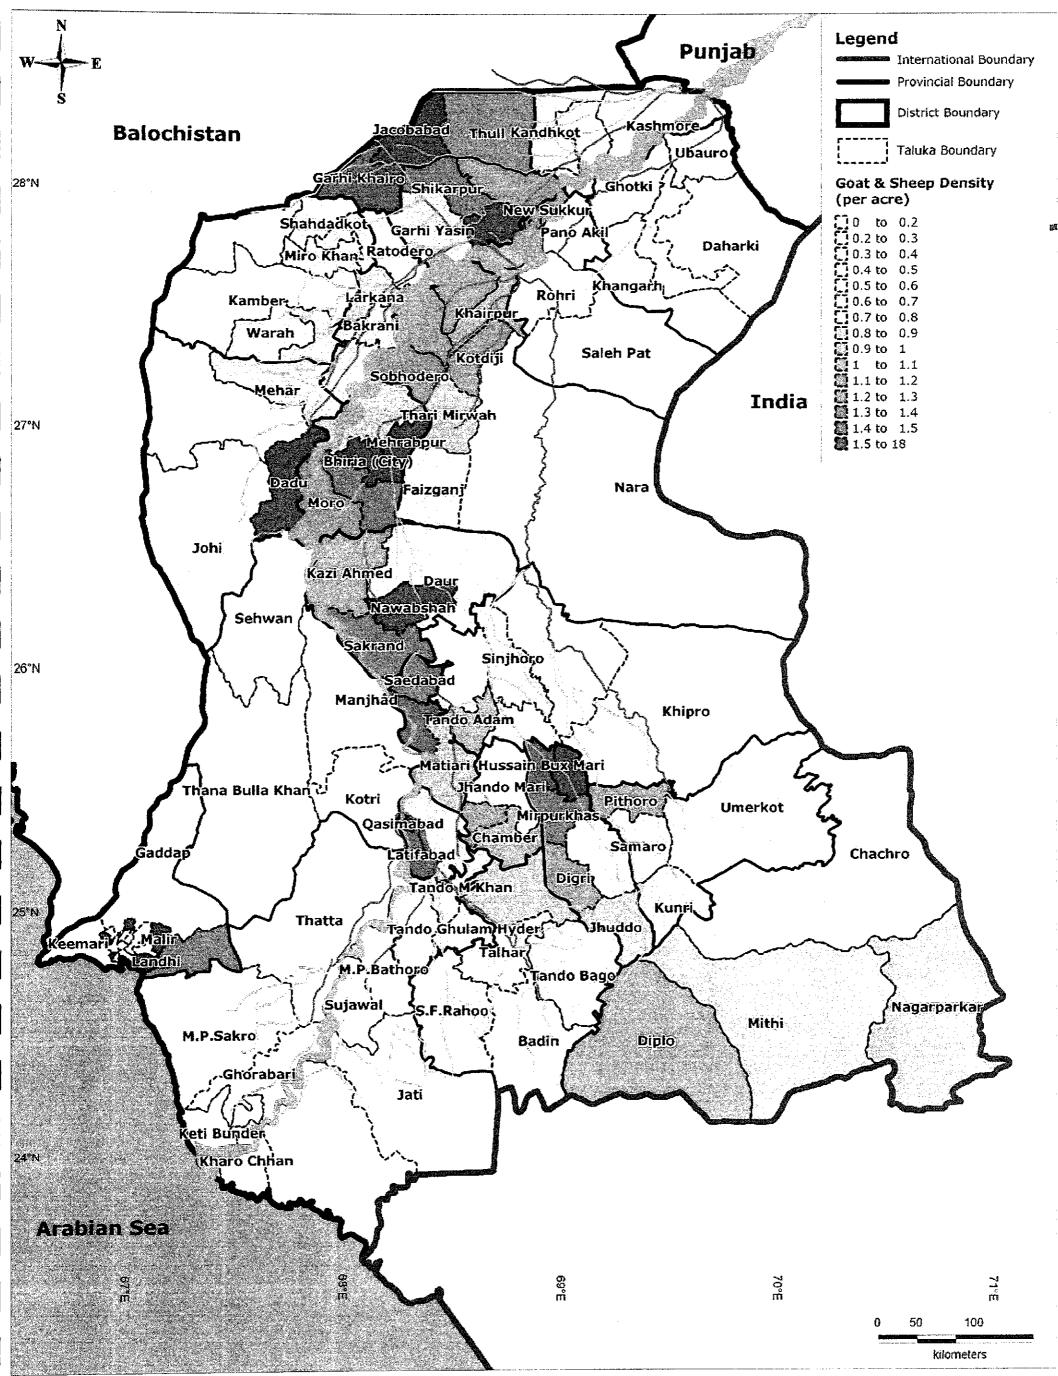

Taluka-wise Goat & Sheep Density in Sindh

Prepared By: Exponent Engineers (Pvt.) Ltd

DIRECTORATE GENERAL LIVESTOCK Sindh-Hyderabad The Project for the Master Plan Study on Livestock, Meat and Dairy Development in Sindh Province