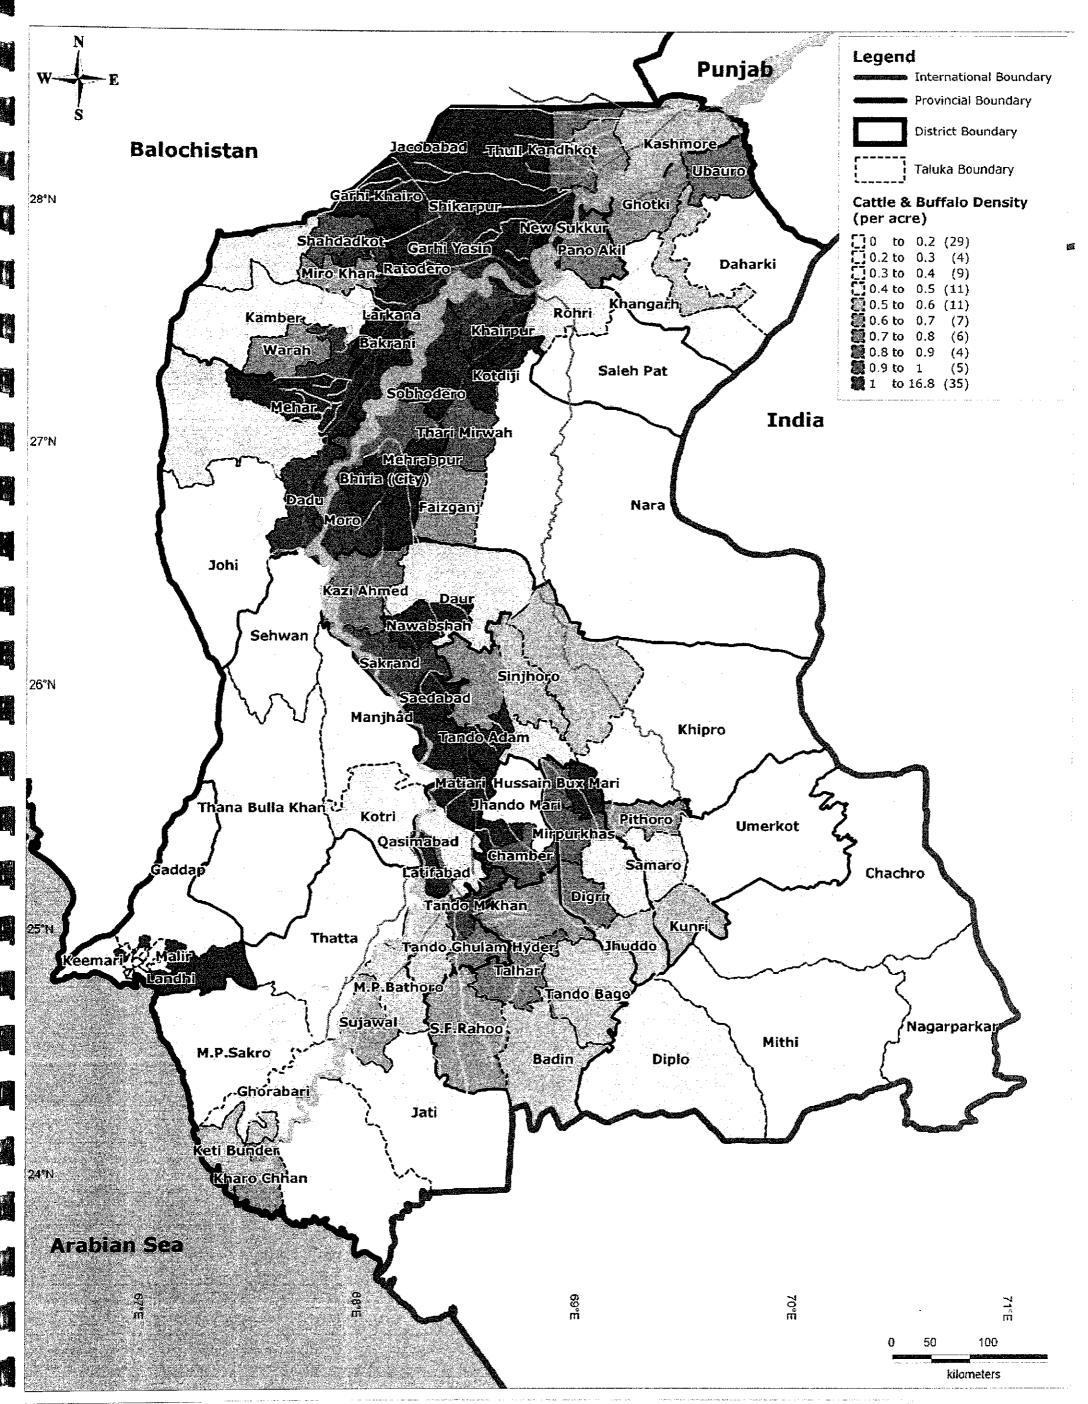

Taluka-wise Cattle & Buffalo Density in Sindh

JICA Project Team:

Kaihatsu Management Consulting, Inc. C.D.C. International Corporation

Prepared By: **Exponent Engineers (Pvt.) Ltd** 

The Project for the Master Plan Study on Livestock, Meat and Dairy Development in Sindh Province