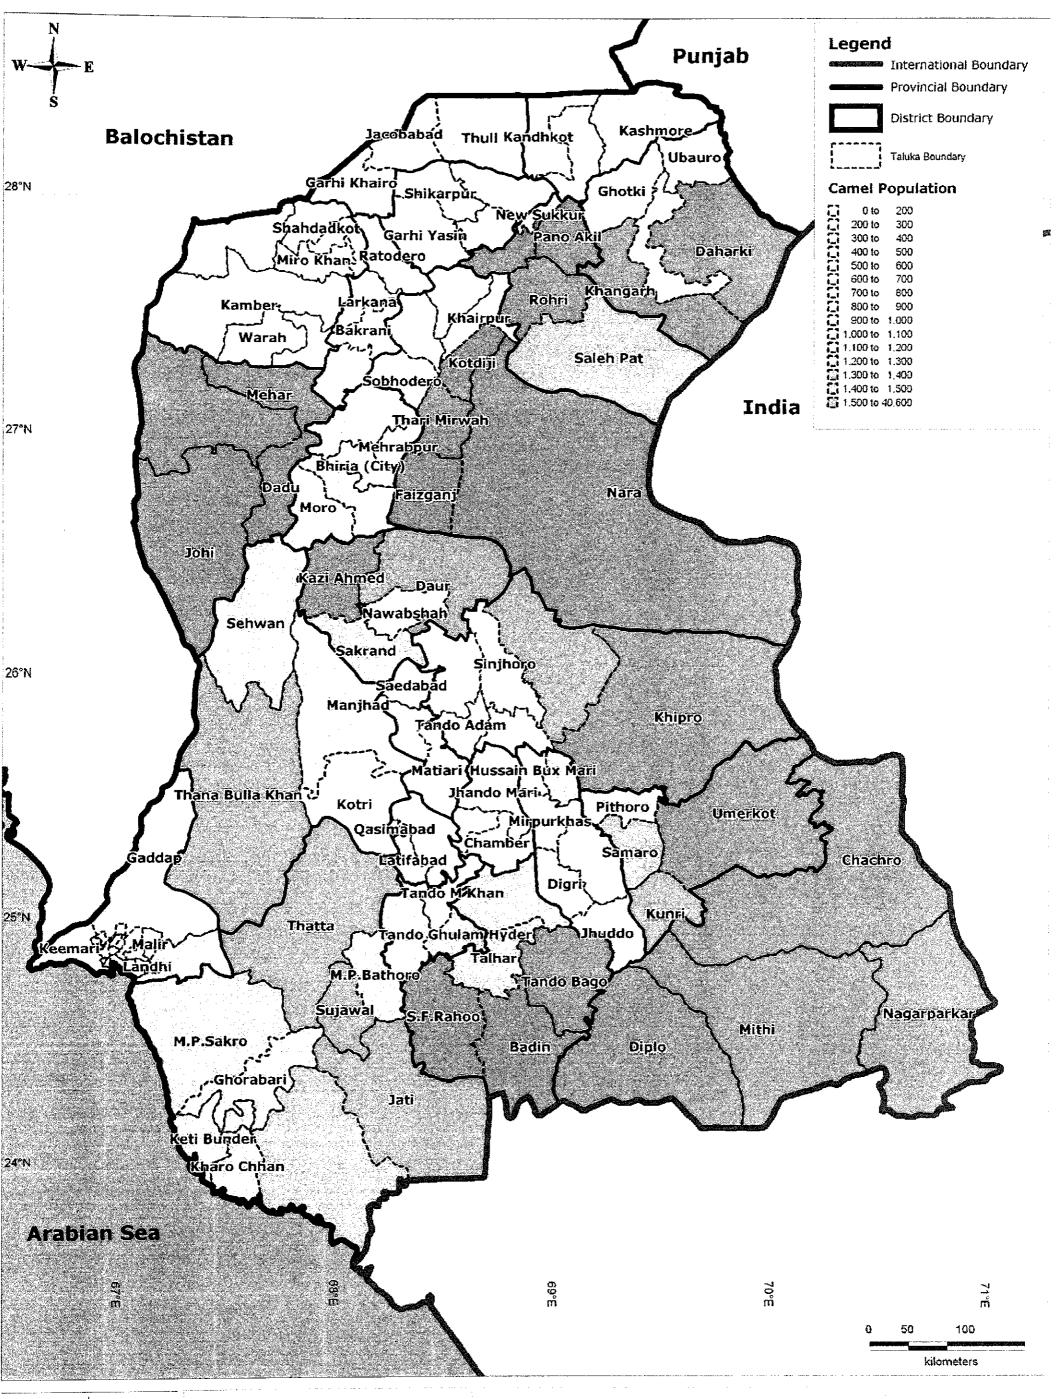

Taluka-wise Camel Population Distribution in Sindh

Kaihatsu Management Consulting, Inc. C.D.C. International Corporation

Prepared By: Exponent Engineers (Pvt.) Ltd The Project for the Master Plan Study on Livestock, Meat and Dairy Development in Sindh Province