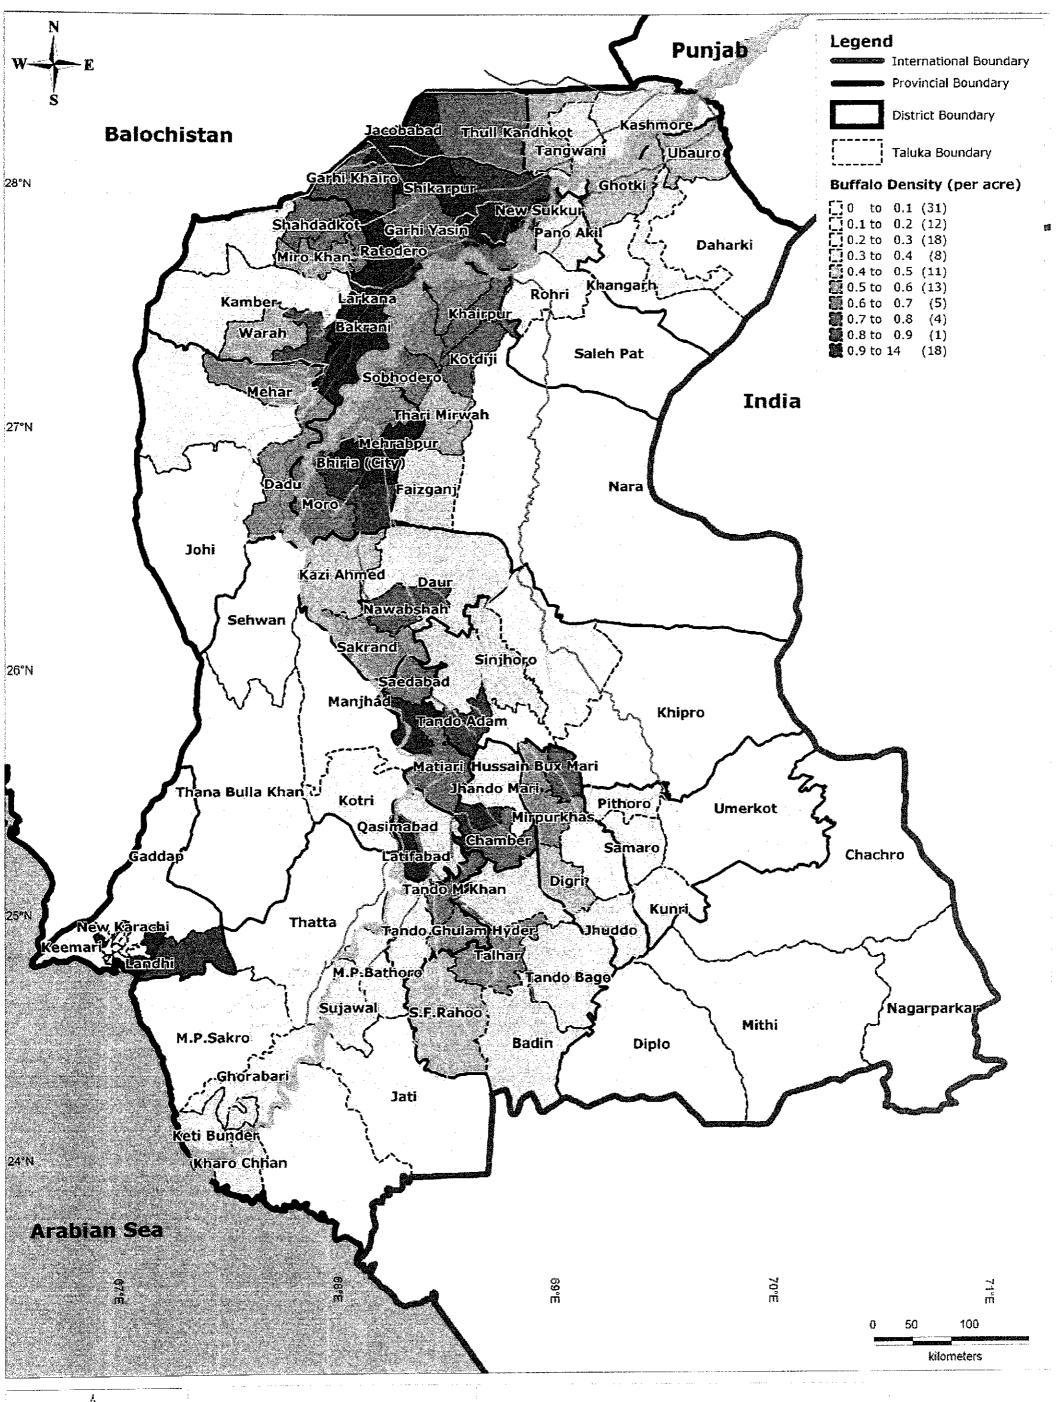

Taluka-wise Buffalo Density in Sindh

Kaihatsu Management Consulting, Inc. C.D.C. International Corporation

Prepared By: Exponent Engineers (Pvt.) Ltd The Project for the Master Plan Study on Livestock, Meat and Dairy Development in Sindh Province