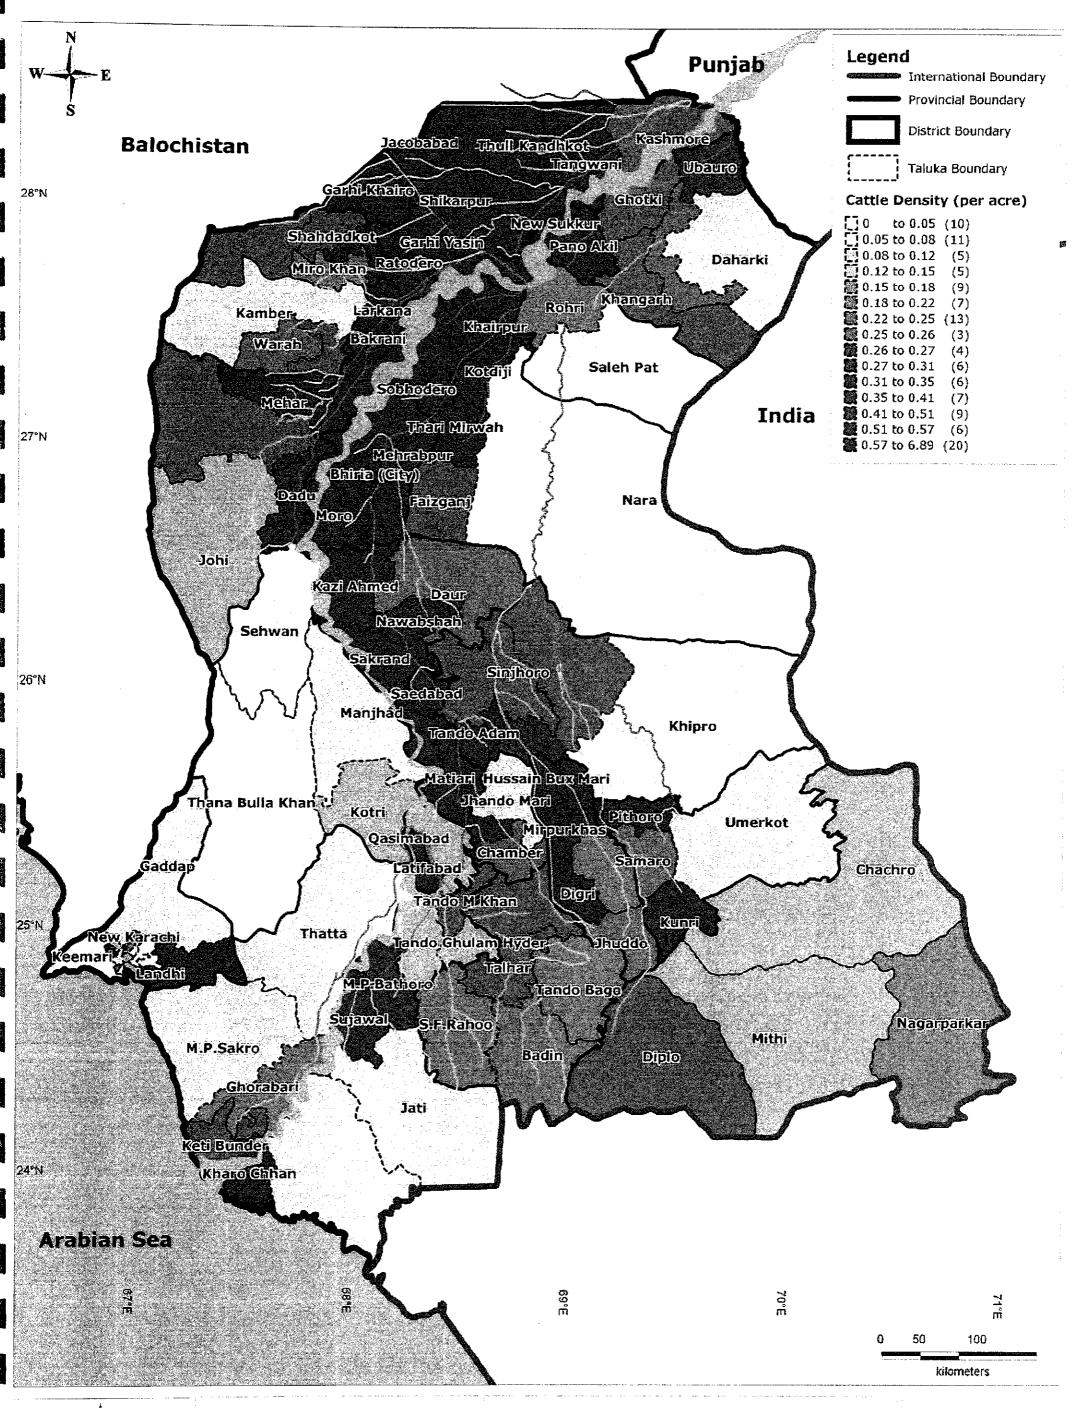

Kaihatsu Management Consulting, Inc. C.D.C. International Corporation

Prepared By: Exponent Engineers (Pvt.) Ltd The Project for the Master Plan Study on Livestock, Meat and Dairy Development in Sindh Province

Taluka-wise Horse Population Distribution in Sindh







Kaihatsu Management Consulting, Inc. C.D.C. International Corporation

Prepared By: Exponent Engineers (Pvt.) Ltd The Project for the Master Plan Study on Livestock, Meat and Dairy Development in Sindh Province

Taluka-wise Mules & Asses Population Distribution in Sindh







Kaihatsu Management Consulting, Inc. C.D.C. International Corporation

Prepared By: Exponent Engineers (Pvt.) Ltd The Project for the Master Plan Study on Livestock, Meat and Dairy Development in Sindh Province

Taluka-wise Buffalo Density in Sindh







Kaihatsu Management Consulting, Inc. C.D.C. International Corporation

Prepared By: Exponent Engineers (Pvt.) Ltd The Project for the Master Plan Study on Livestock, Meat and Dairy Development in Sindh Province

Taluka-wise Cattle Density in Sindh