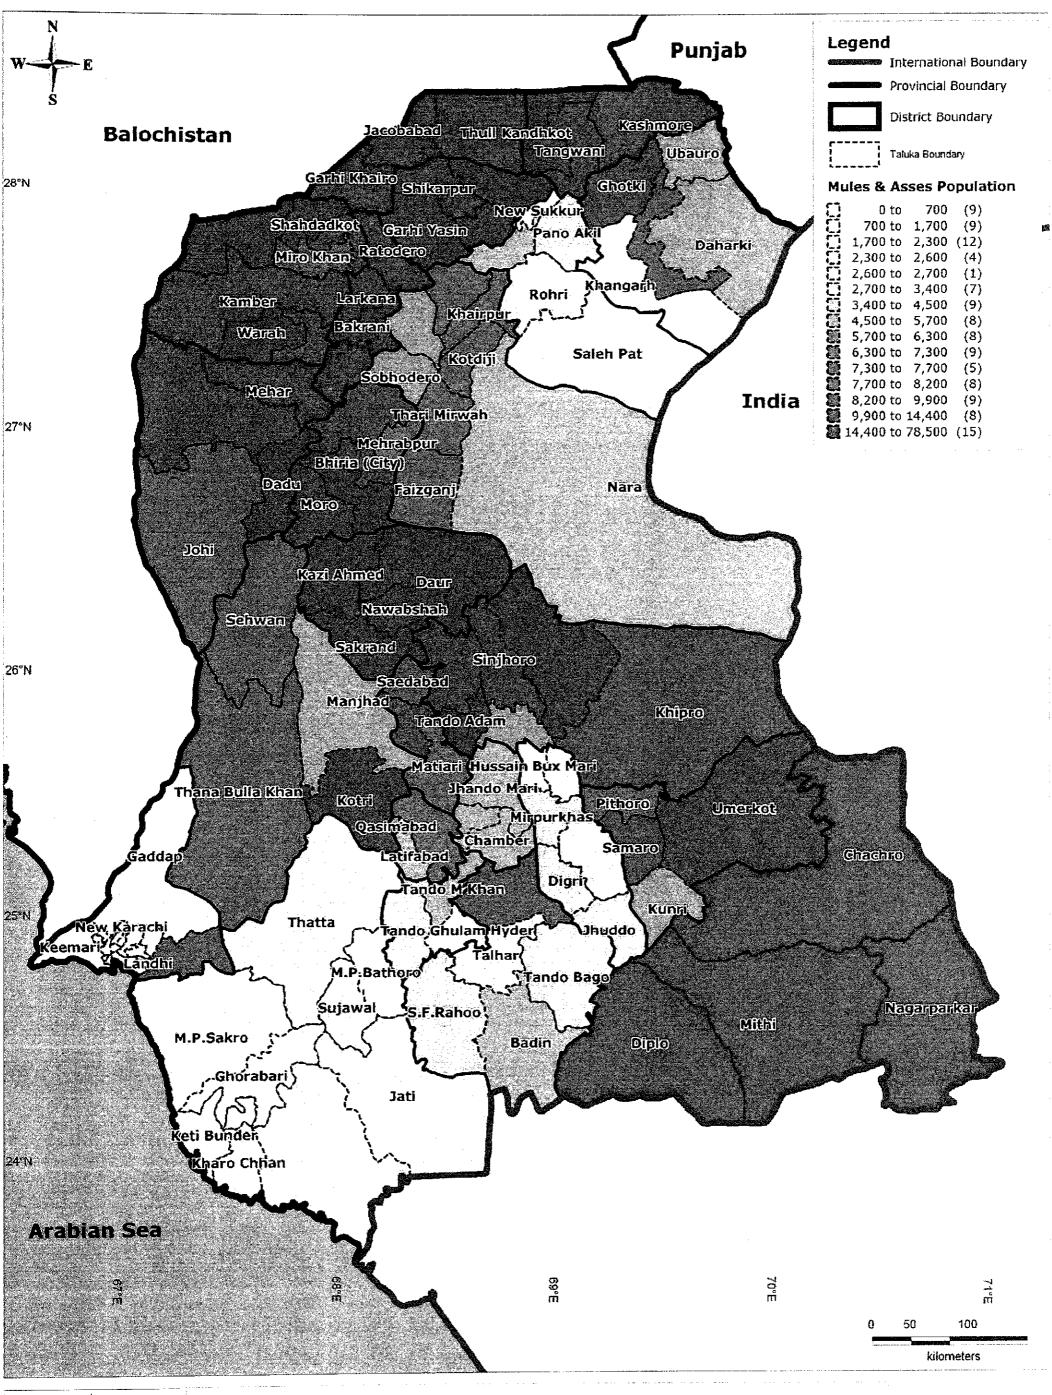

Taluka-wise Mules & Asses Population Distribution in Sindh

Kaihatsu Management Consulting, Inc. C.D.C. International Corporation

Prepared By: Exponent Engineers (Pvt.) Ltd The Project for the Master Plan Study on Livestock, Meat and Dairy Development in Sindh Province