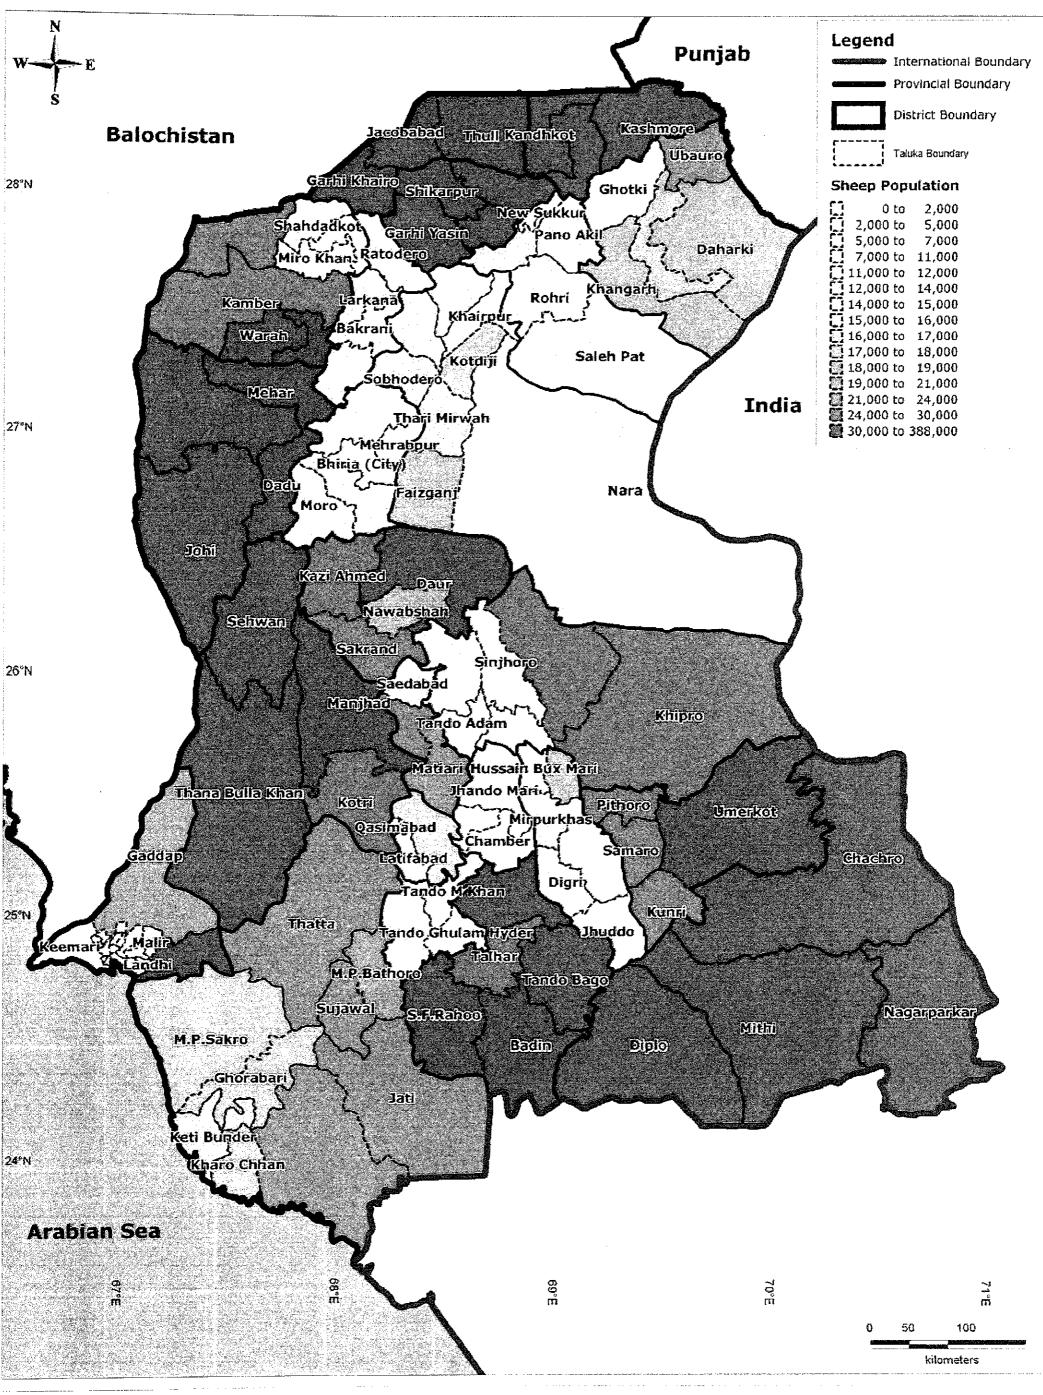

Taluka-wise Sheep Population Distribution in Sindh

Kaihatsu Management Consulting, Inc. C.D.C. International Corporation

Prepared By: Exponent Engineers (Pvt.) Ltd The Project for the Master Plan Study on Livestock, Meat and Dairy Development in Sindh Province