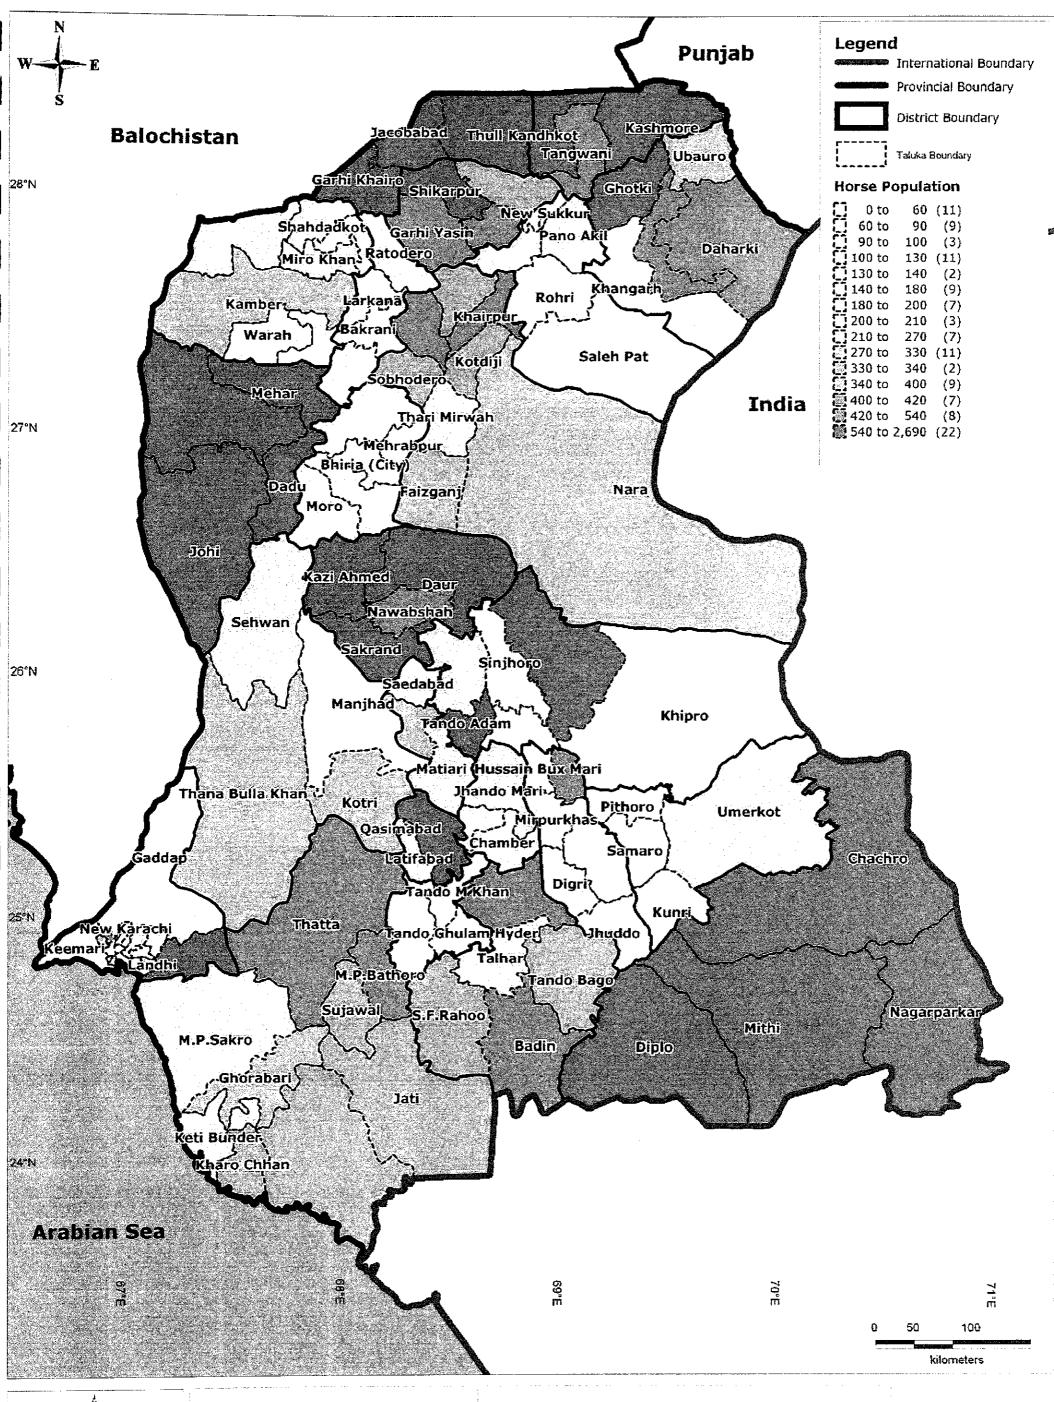

Taluka-wise Horse Population Distribution in Sindh

Kaihatsu Management Consulting, Inc. C.D.C. International Corporation

Prepared By: Exponent Engineers (Pvt.) Ltd The Project for the Master Plan Study on Livestock, Meat and Dairy Development in Sindh Province