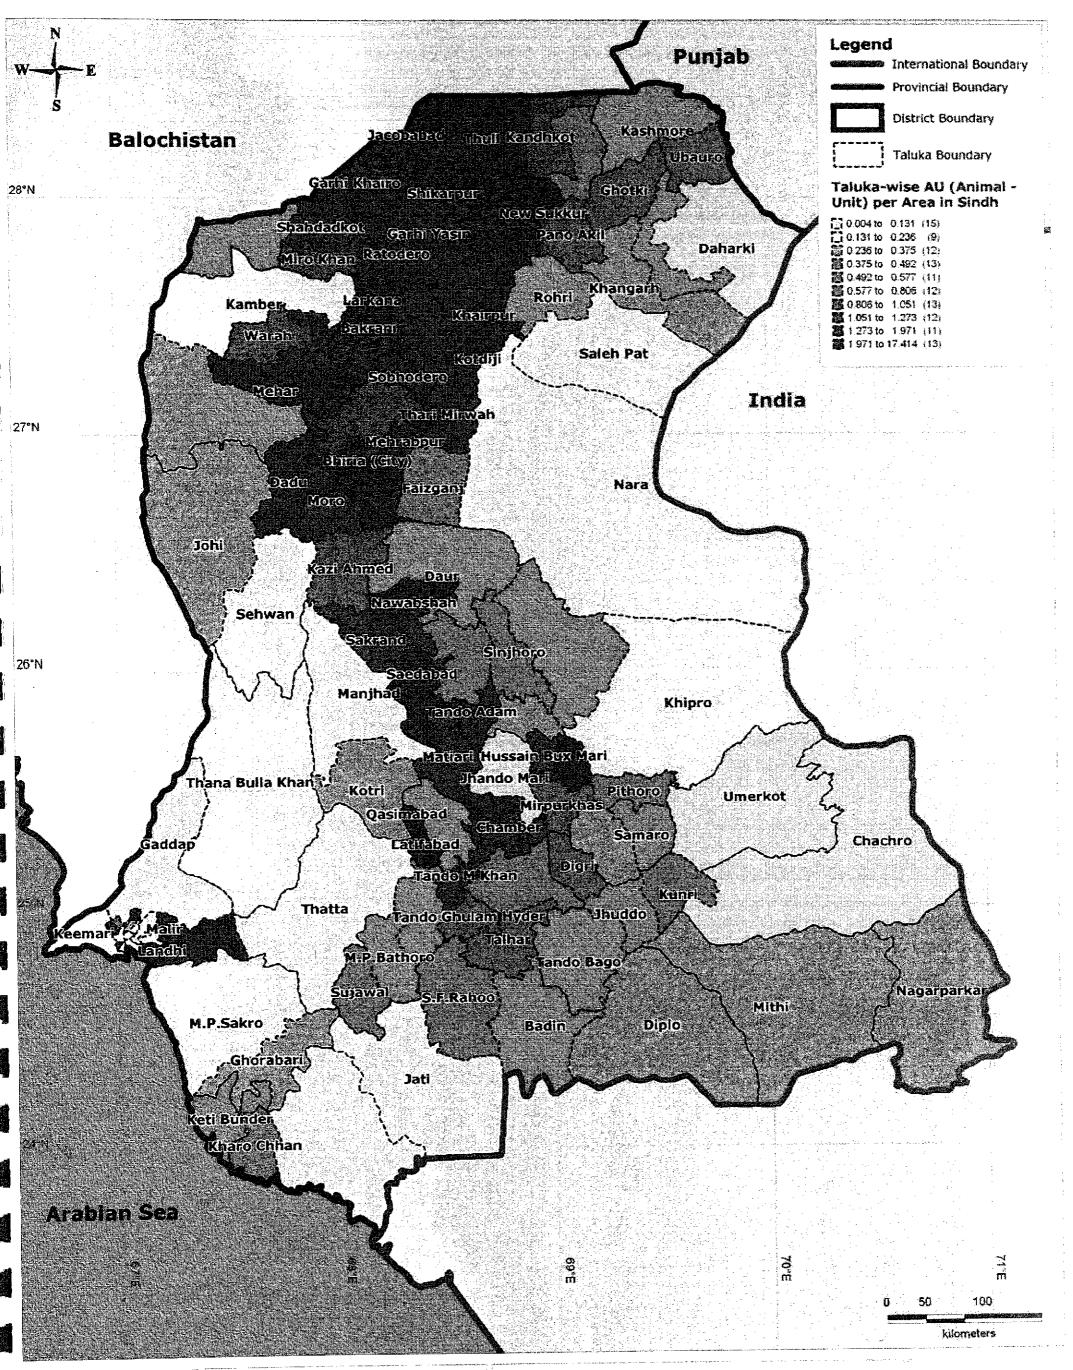

Taluka-wise AU (Animal Unit) per Area in Sindh

Kaihatsu Management Consulting, Inc. C.D.C. International Corporation

Prepared By: Exponent Engineers (Pvt.) Ltd The Project for the Master Plan Study on Livestock, Meat and Dairy Development in Sindh Province