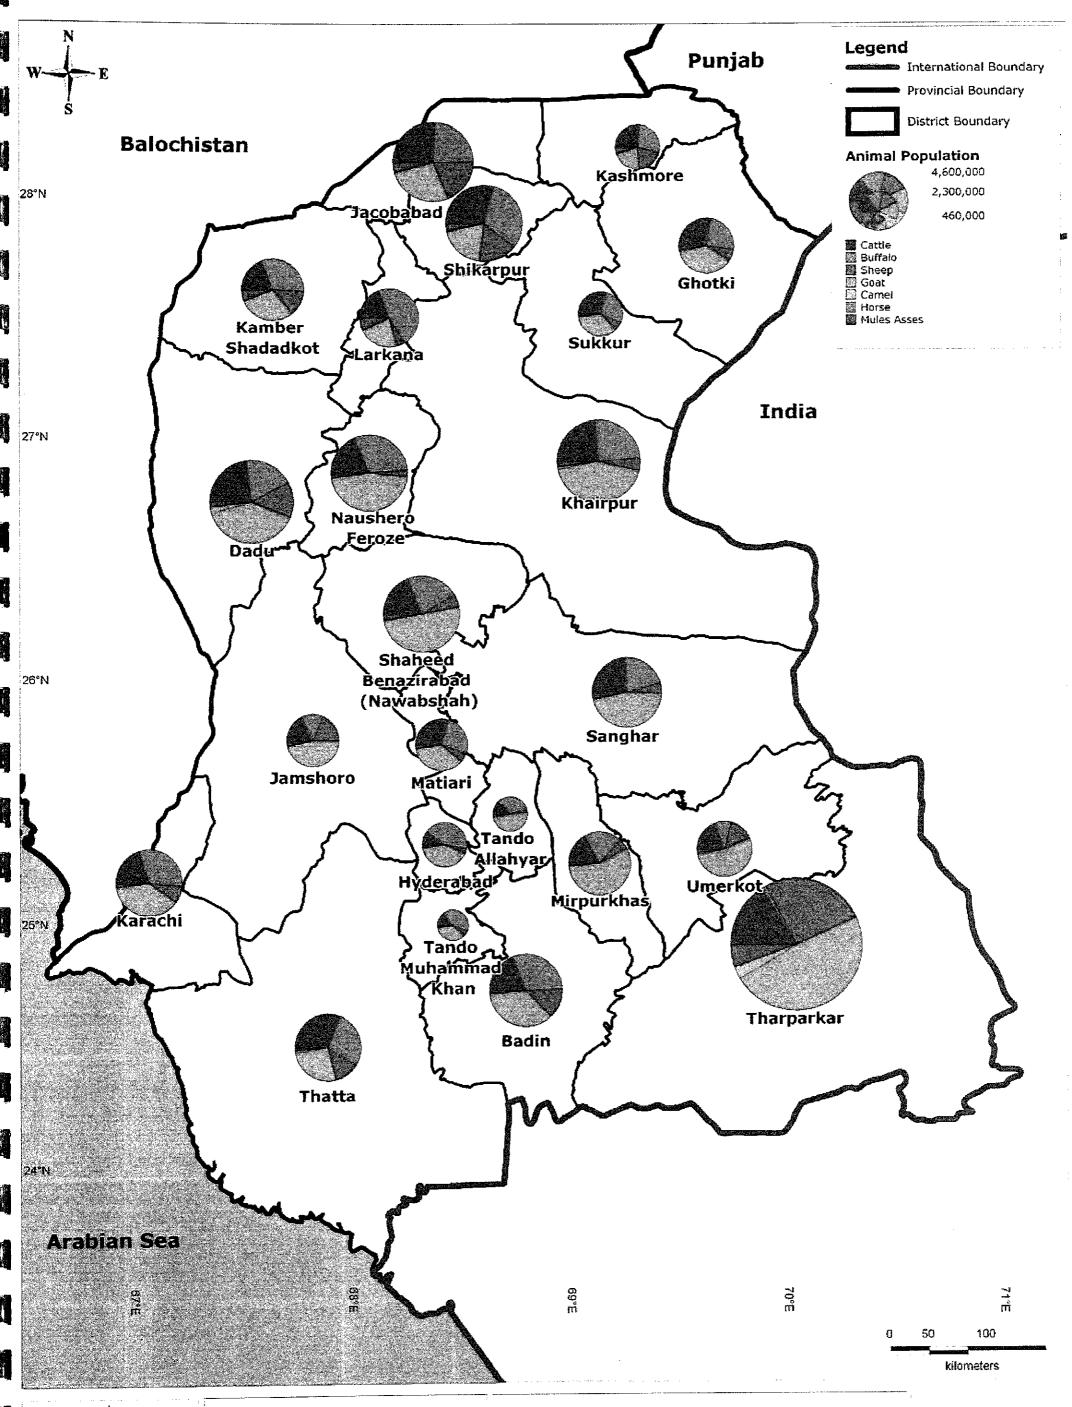

## 6 - ANIMAL POPULATION & DENSITY

Kaihatsu Management Consulting, Inc. C.D.C. International Corporation

Prepared By: Exponent Engineers (Pvt.) Ltd The Project for the Master Plan Study on Livestock, Meat and Dairy Development in Sindh Province

Animal Population in Districts of Sindh

Kaihatsu Management Consulting, Inc. C.D.C. International Corporation

Prepared By: Exponent Engineers (Pvt.) Ltd The Project for the Master Plan Study on Livestock, Meat and Dairy Development in Sindh Province