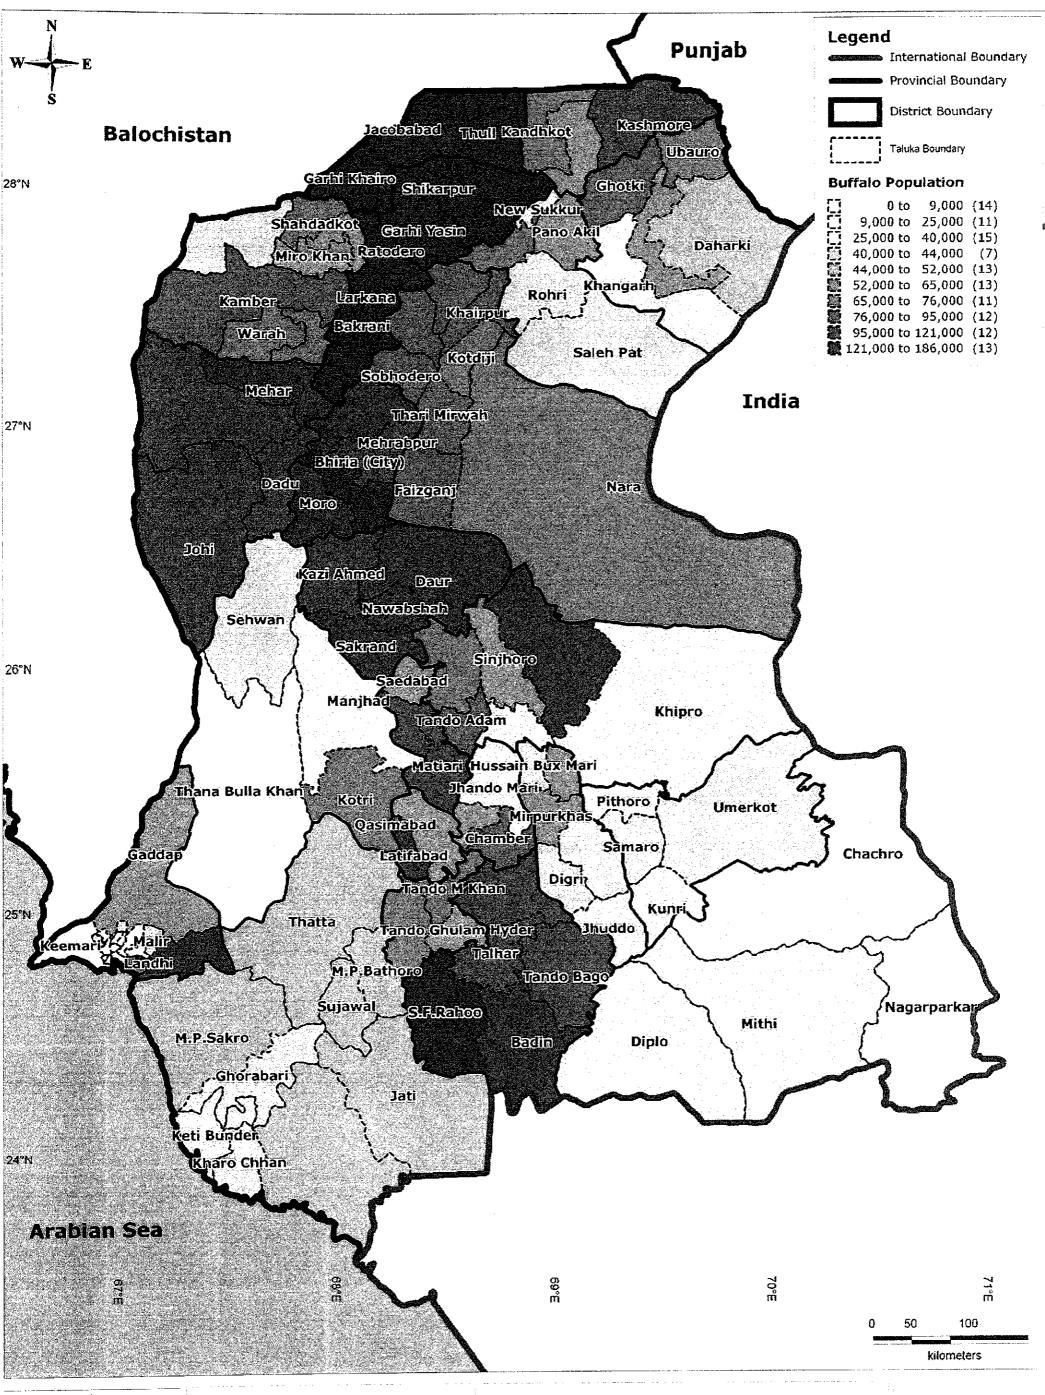

Taluka-wise Buffalo Population Distribution in Sindh

Kaihatsu Management Consulting, Inc. C.D.C. International Corporation

Prepared By: Exponent Engineers (Pvt.) Ltd The Project for the Master Plan Study on Livestock, Meat and Dairy Development in Sindh Province