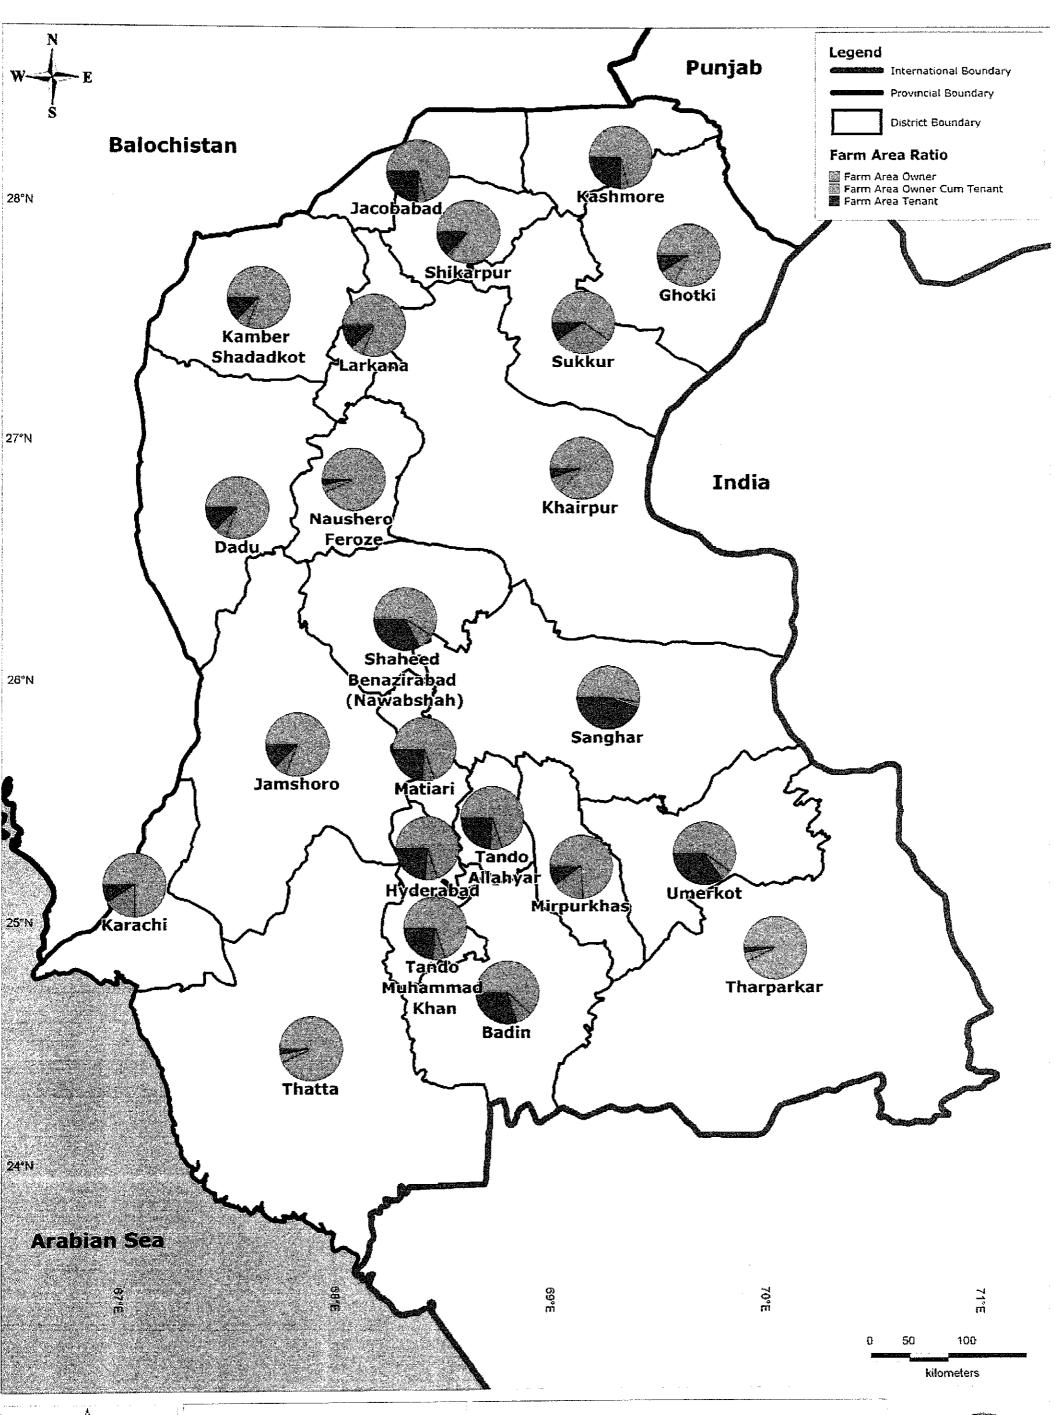

District-wise ratio of farm area by landownership 2000

Kaihatsu Management Consulting, Inc. C.D.C. International Corporation

Prepared By: Exponent Engineers (Pvt.) Ltd The Project for the Master Plan Study on Livestock, Meat and Dairy Development in Sindh Province