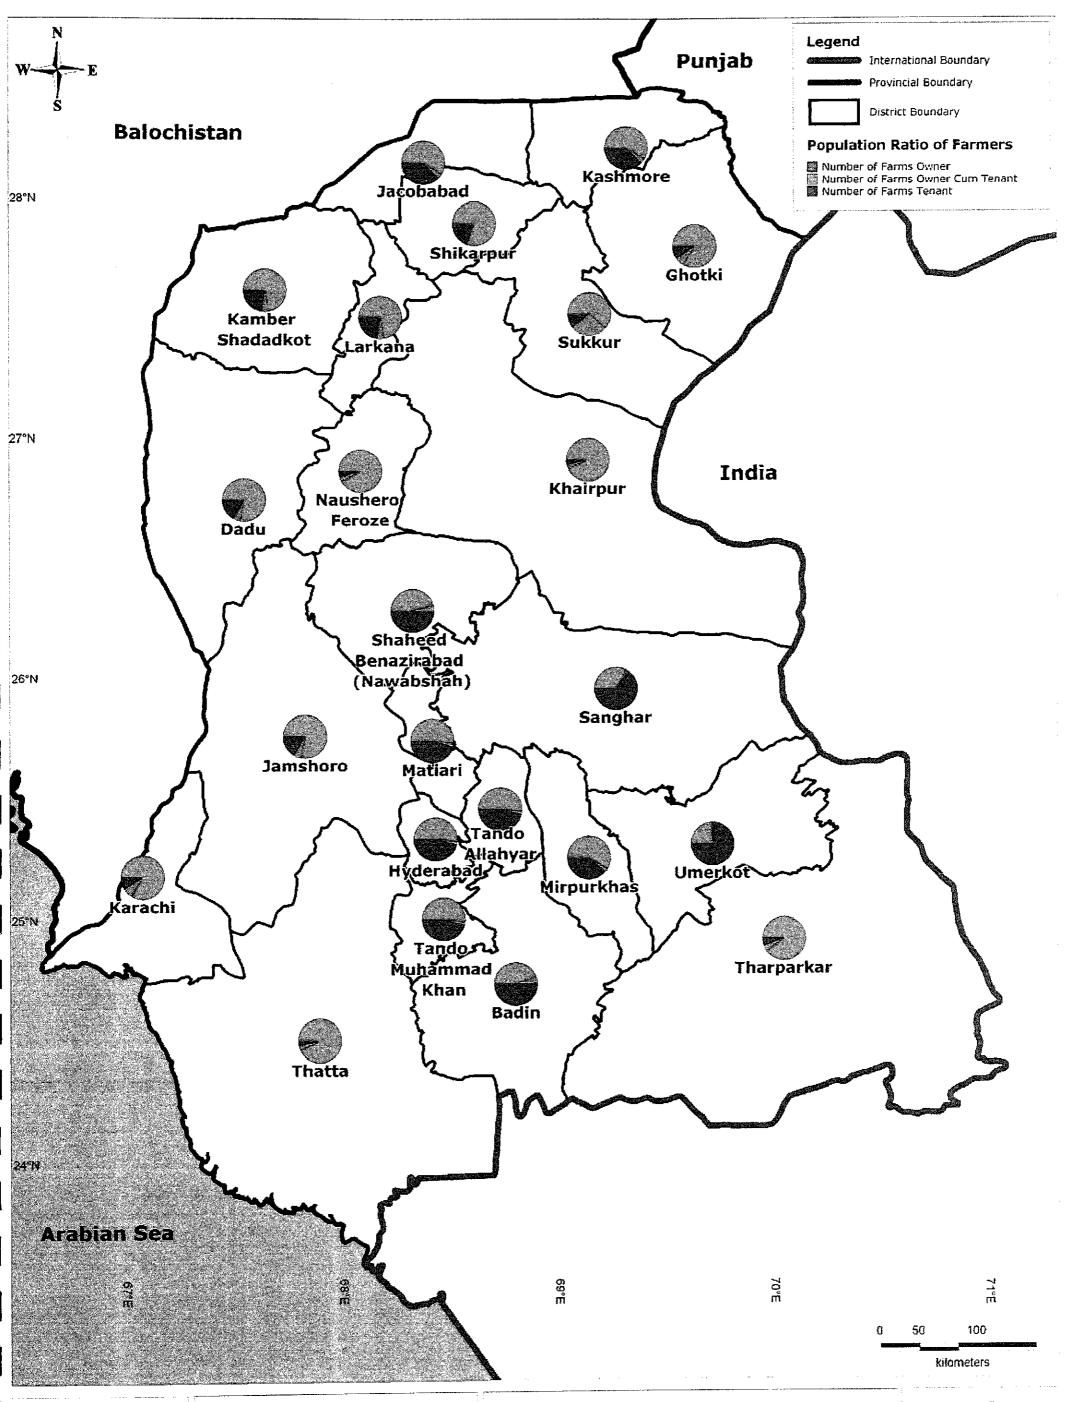

JICA Project Team: Kaihatsu Management Consulting, Inc. C.D.C. International Corporation

Prepared By: Exponent Engineers (Pvt.) Ltd The Project for the Master Plan Study on Livestock, Meat and Dairy Development in Sindh Province

District-wise ratio of farm area by landownership 2000







Kaihatsu Management Consulting, Inc. C.D.C. International Corporation

Prepared By: Exponent Engineers (Pvt.) Ltd The Project for the Master Plan Study on Livestock, Meat and Dairy Development in Sindh Province

District-wise ratio of farms by landownership 2000



## 6 - ANIMAL POPULATION & DENSITY





Kaihatsu Management Consulting, Inc. C.D.C. International Corporation

Prepared By: Exponent Engineers (Pvt.) Ltd The Project for the Master Plan Study on Livestock, Meat and Dairy Development in Sindh Province

Animal Population in Districts of Sindh







Kaihatsu Management Consulting, Inc. C.D.C. International Corporation

Prepared By: Exponent Engineers (Pvt.) Ltd The Project for the Master Plan Study on Livestock, Meat and Dairy Development in Sindh Province

Taluka-wise AU (Ani