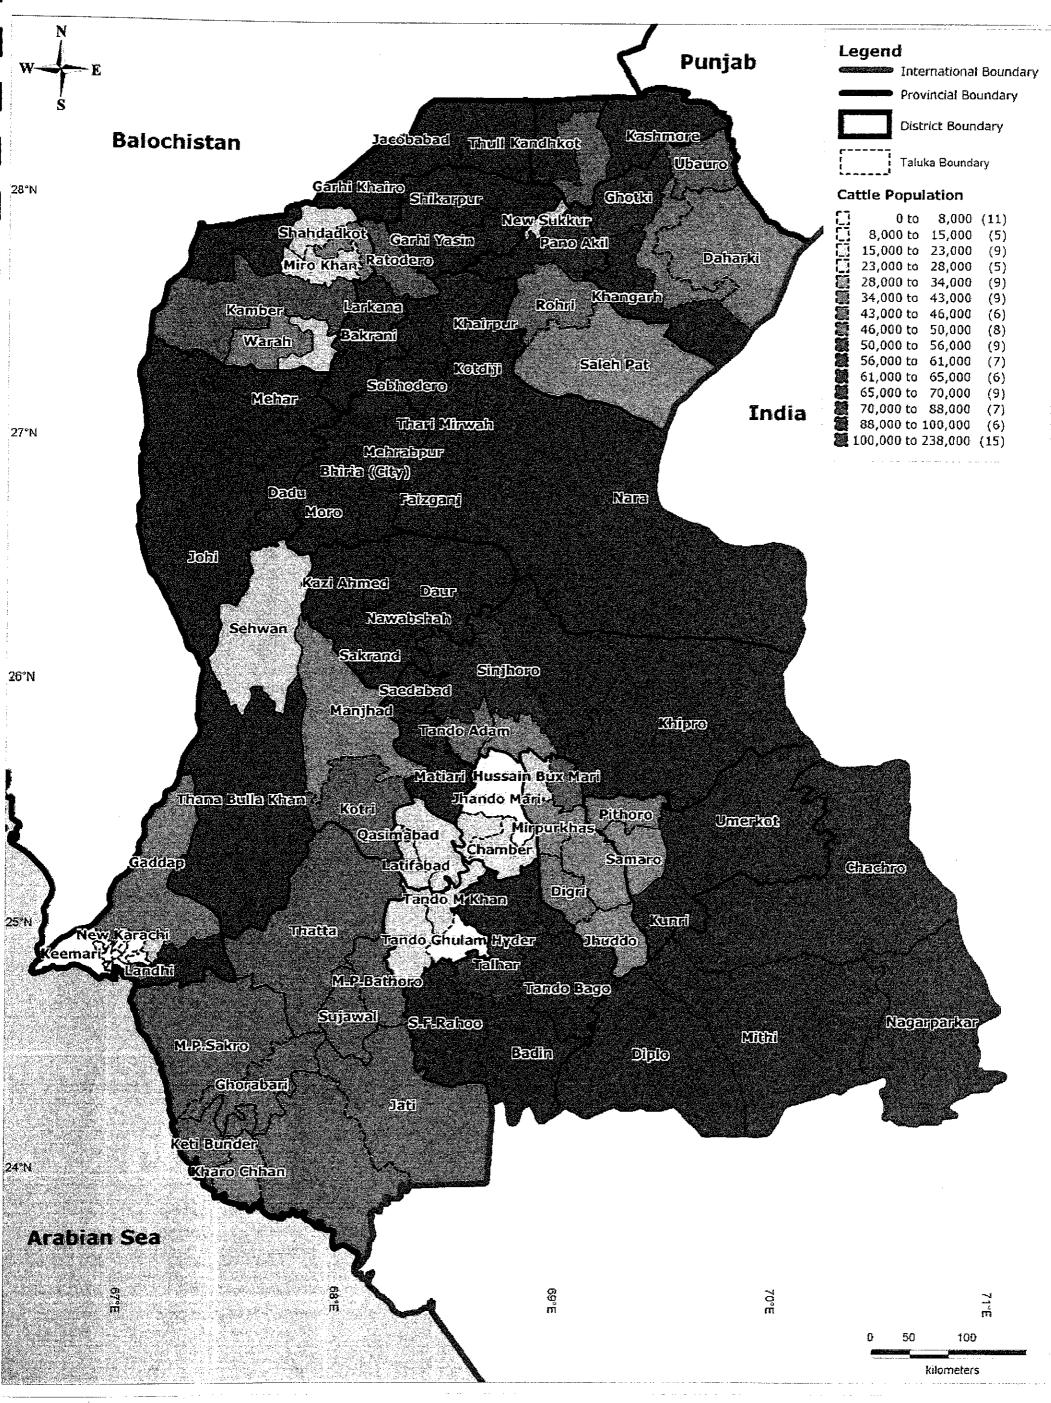

Taluka-wise Cattle Population Distribution in Sindh

Kaihatsu Management Consulting, Inc. C.D.C. International Corporation

Prepared By: Exponent Engineers (Pvt.) Ltd The Project for the Master Plan Study on Livestock, Meat and Dairy Development in Sindh Province