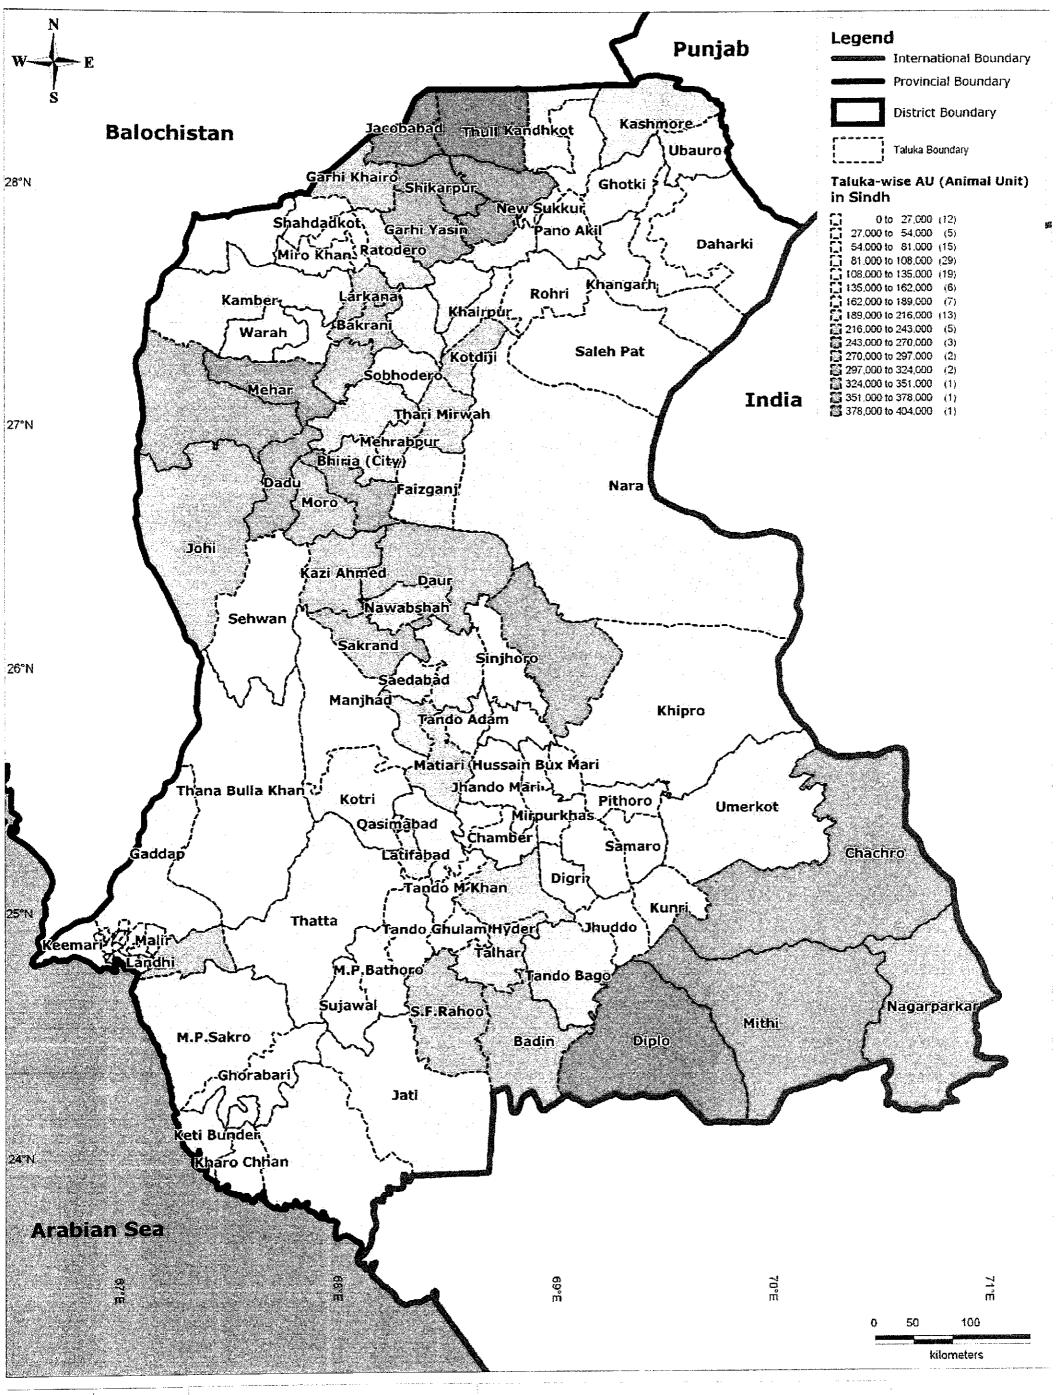

Taluka-wise AU (Animal Unit) in Sindh

Kaihatsu Management Consulting, Inc. C.D.C. International Corporation

Prepared By: Exponent Engineers (Pvt.) Ltd The Project for the Master Plan Study on Livestock, Meat and Dairy Development in Sindh Province