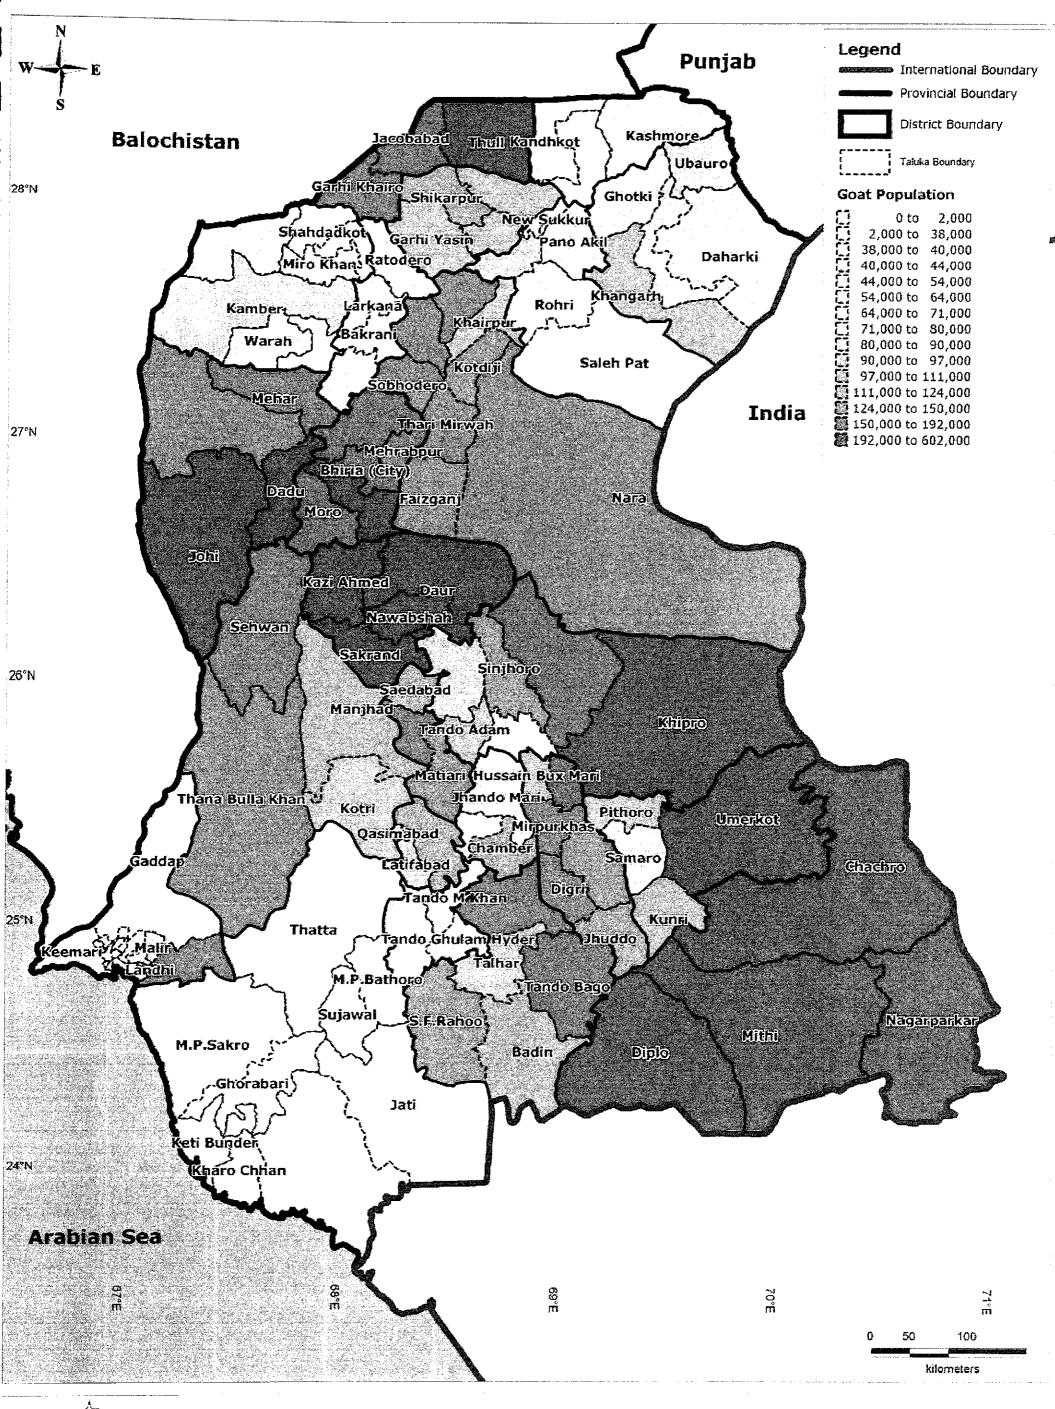

tsu Management Consulting, Inc. C.D.C. International Corporation

Prepared By: Exponent Engineers (Pvt.) Ltd The Project for the Master Plan Study on Livestock, Meat and Dairy Development in Sindh Province

Taluka-wise AU (Animal Unit) per Area in Sindh







Kaihatsu Management Consulting, Inc. C.D.C. International Corporation

Prepared By: Exponent Engineers (Pvt.) Ltd The Project for the Master Plan Study on Livestock, Meat and Dairy Development in Sindh Province

Taluka-wise Buffalo Population Distribution in Sindh







Kaihatsu Management Consulting, Inc. C.D.C. International Corporation

Prepared By: Exponent Engineers (Pvt.) Ltd The Project for the Master Plan Study on Livestock, Meat and Dairy Development in Sindh Province

Taluka-wise Cattle Population Distribution in Sindh







Kaihatsu Management Consulting, Inc. C.D.C. International Corporation

Prepared By: Exponent Engineers (Pvt.) Ltd The Project for the Master Plan Study on Livestock, Meat and Dairy Development in Sindh Province

Taluka-wise Goat Population Distribution in Sindh