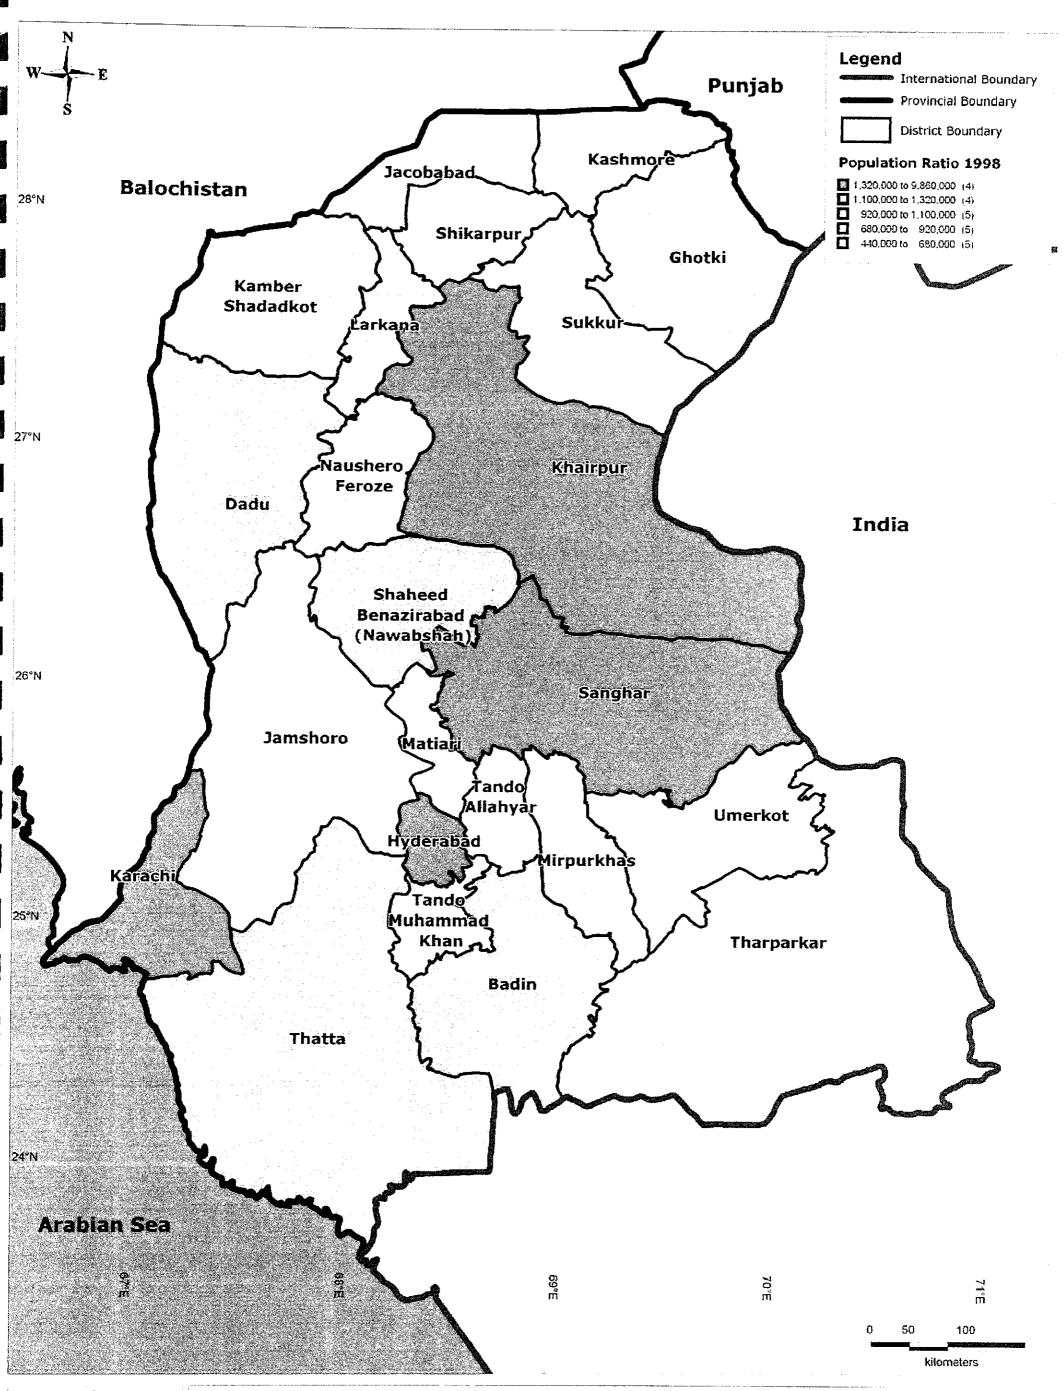

District-Wise Population Ratio 1998

Kaihatsu Management Consulting, Inc. C.D.C. International Corporation

Prepared By: Exponent Engineers (Pvt.) Ltd The Project for the Master Plan Study on Livestock, Meat and Dairy Development in Sindh Province