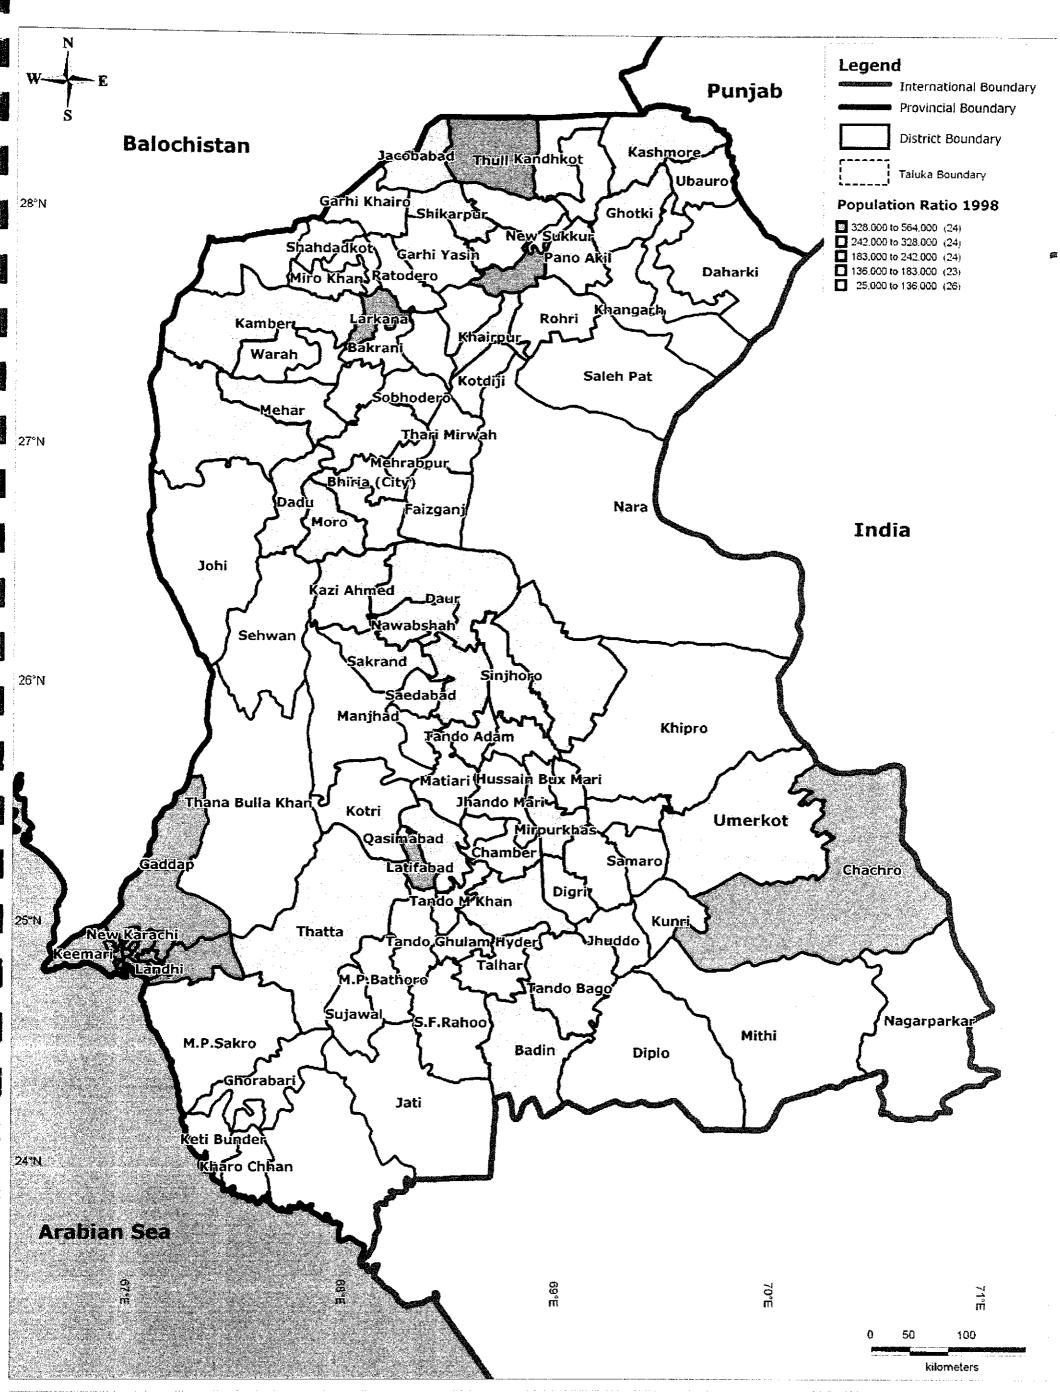

Taluka-Wise Population Ratio 1998

JICA Project Team: Kaihatsu Management Consulting, Inc. C.D.C. International Corporation

Prepared By: Exponent Engineers (Pvt.) Ltd The Project for the Master Plan Study on Livestock, Meat and Dairy Development in Sindh Province