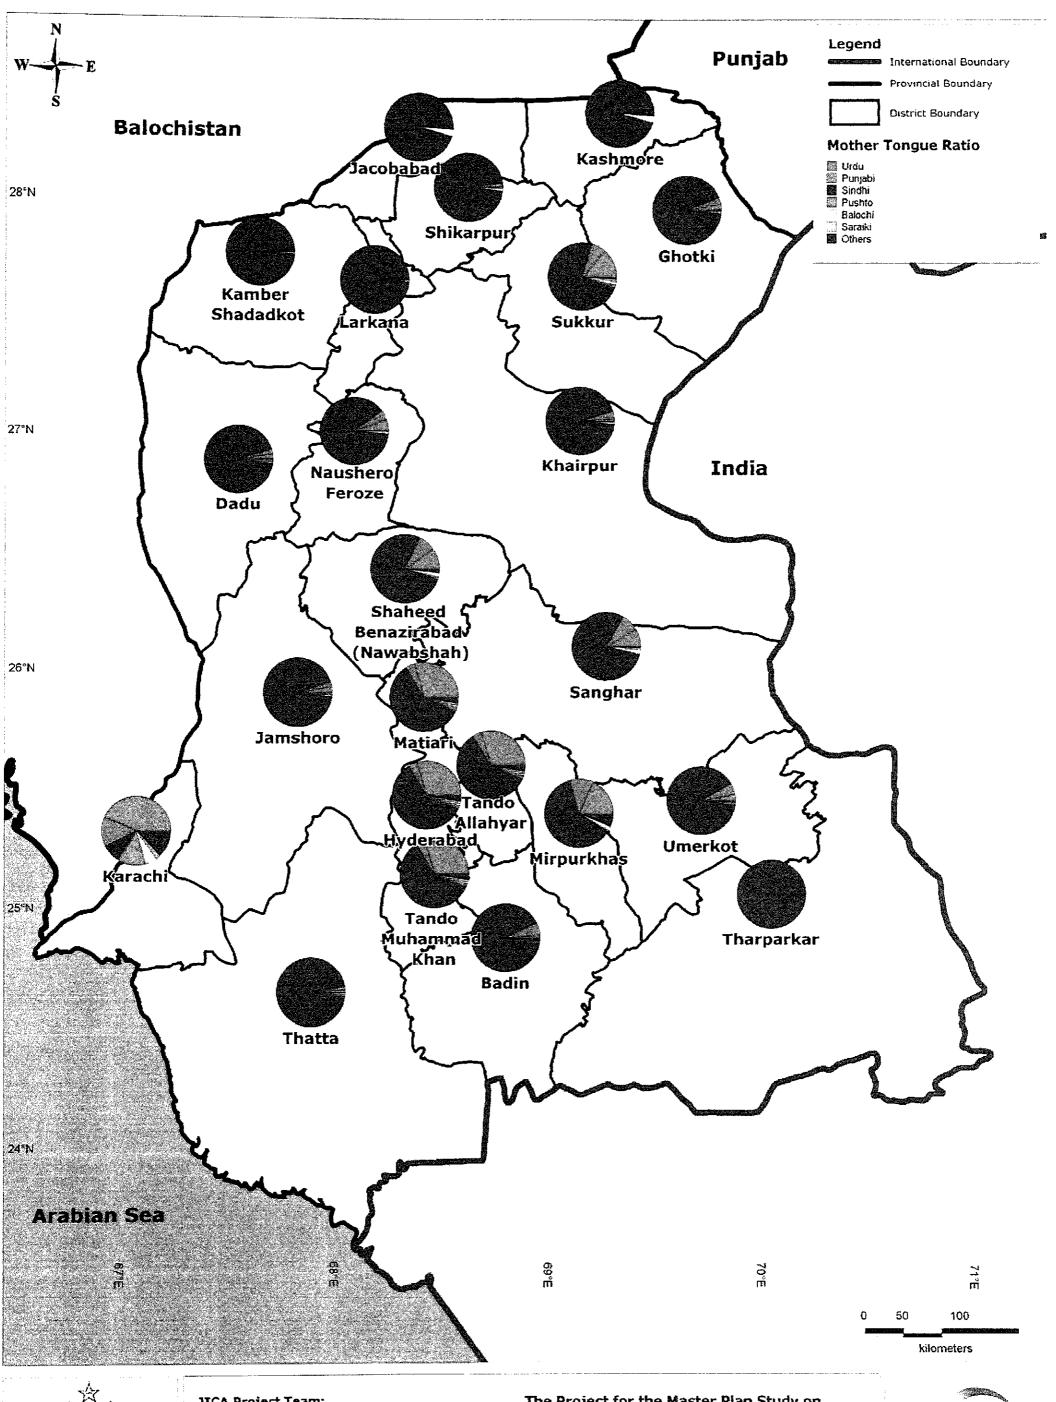

Mother Tongue Ratio 1998

JICA Project Team:

Kaihatsu Management Consulting, Inc. C.D.C. International Corporation

Prepared By: Exponent Engineers (Pvt.) Ltd The Project for the Master Plan Study on Livestock, Meat and Dairy Development in Sindh Province