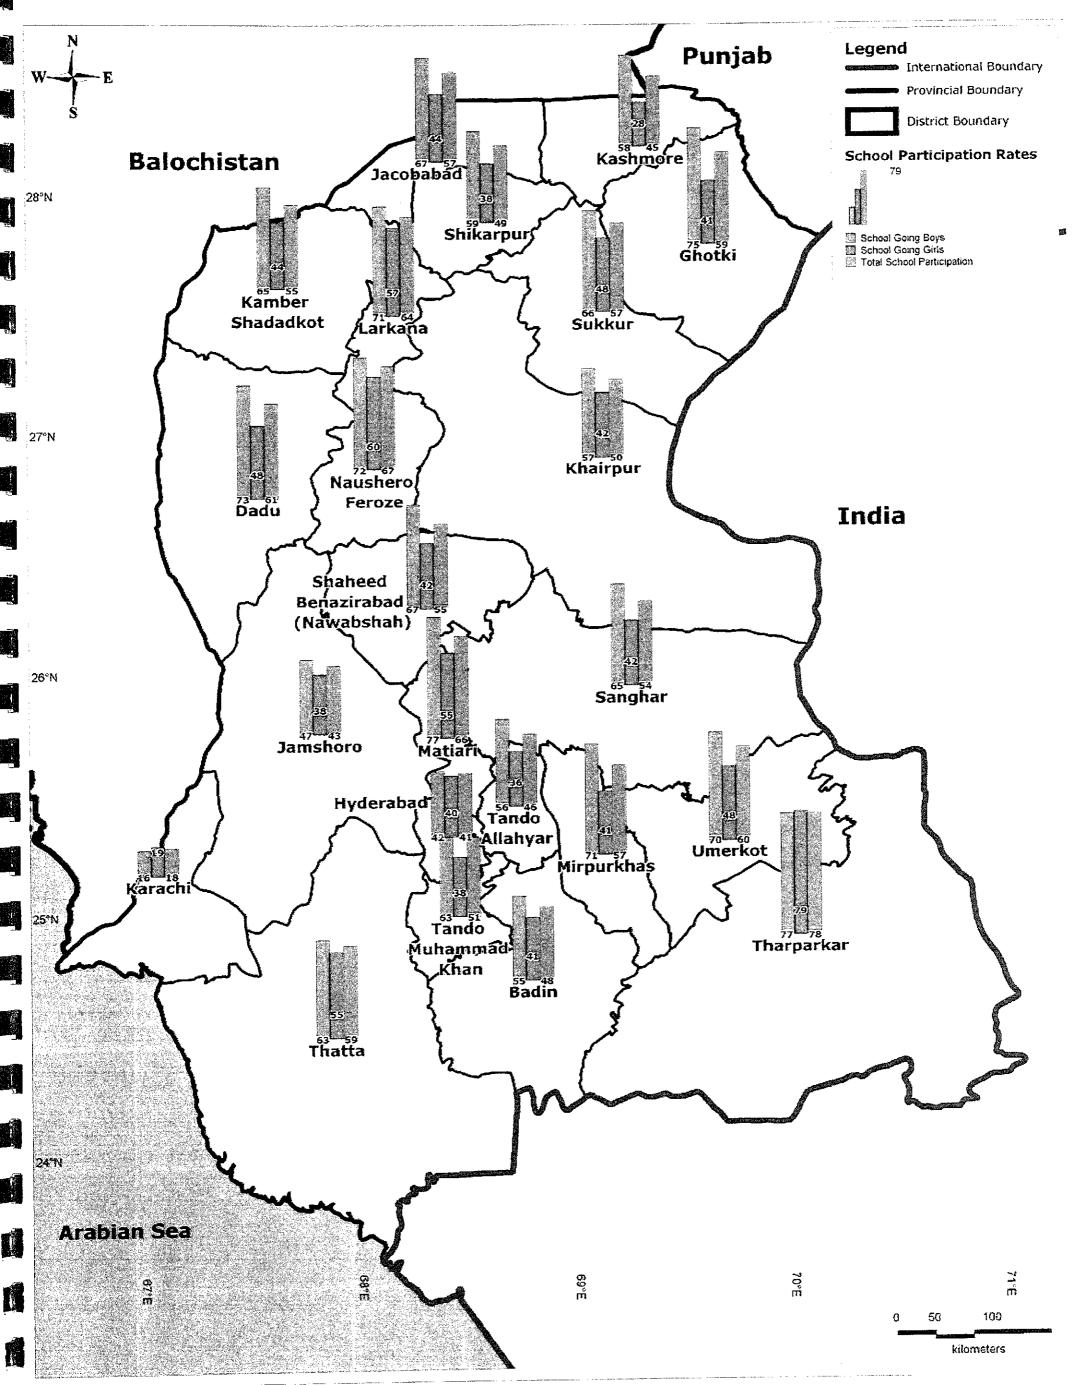

ment Status in Primary Sector 1998







Kaihatsu Management Consulting, Inc. C.D.C. International Corporation

Prepared By: Exponent Engineers (Pvt.) Ltd The Project for the Master Plan Study on Livestock, Meat and Dairy Development in Sindh Province

Literacy Ratio Male & Female 1998







Kaihatsu Management Consulting, Inc. C.D.C. International Corporation

Prepared By: Exponent Engineers (Pvt.) Ltd

The Project for the Master Plan Study on Livestock, Meat and Dairy Development in Sindh **Province** 

Mother Tongue Ratio 1998







JICA Project Team:

Kaihatsu Management Consulting, Inc. C.D.C. International Corporation

Prepared By: Exponent Engineers (Pvt.) Ltd The Project for the Master Plan Study on Livestock, Meat and Dairy Development in Sindh Province

Religion Ratio 1998







Kaihatsu Management Consulting, Inc. C.D.C. International Corporation

Prepared By: Exponent Engineers (Pvt.) Ltd The Project for the Master Plan Study on Livestock, Meat and Dairy Development in Sindh Province

Participation Rates of Government School at Primary Stage (2009-2010)