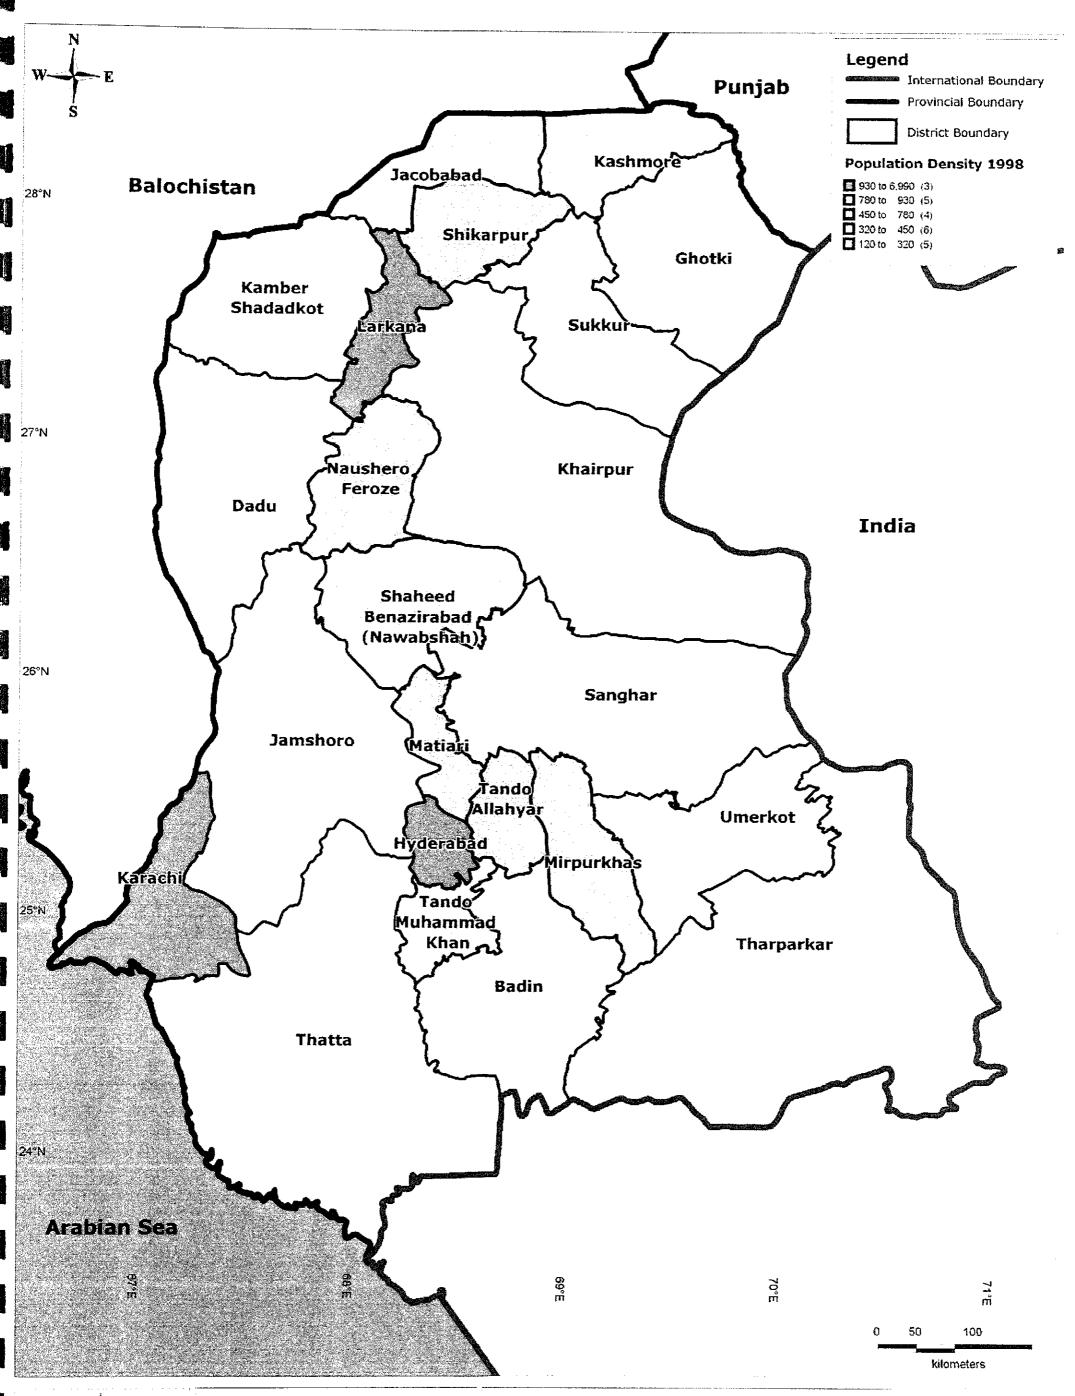

District-Wise Population Density 1998

Kaihatsu Management Consulting, Inc. C.D.C. International Corporation

Prepared By: Exponent Engineers (Pvt.) Ltd The Project for the Master Plan Study on Livestock, Meat and Dairy Development in Sindh Province