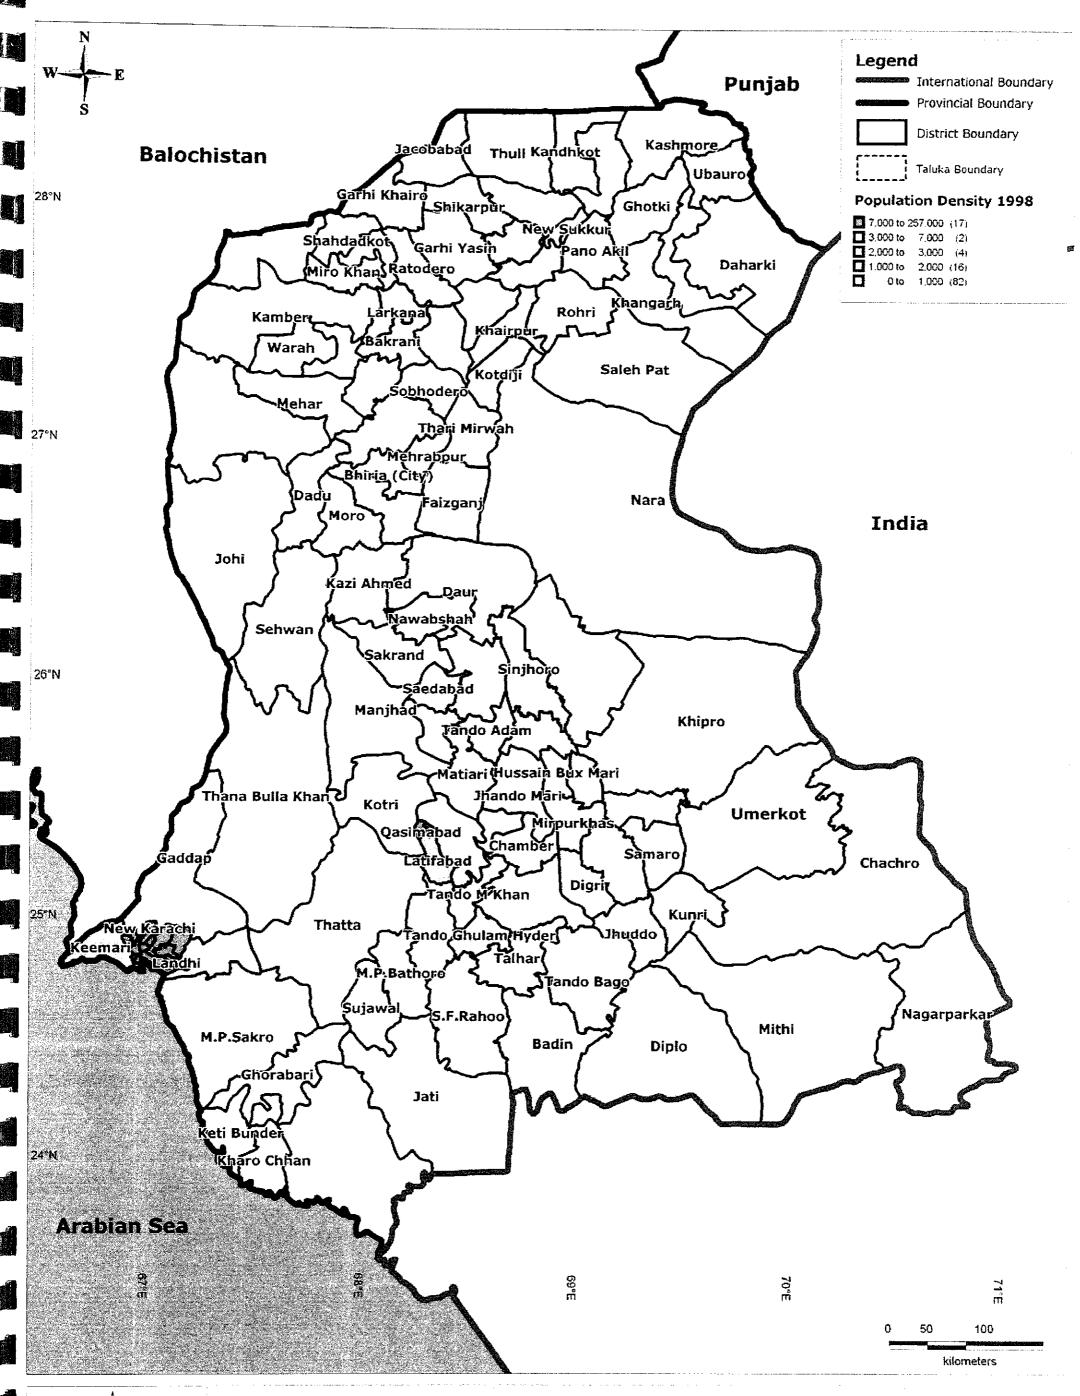

Taluka-Wise Population Density 1998

Kaihatsu Management Consulting, Inc. C.D.C. International Corporation

Prepared By: Exponent Engineers (Pvt.) Ltd The Project for the Master Plan Study on Livestock, Meat and Dairy Development in Sindh Province