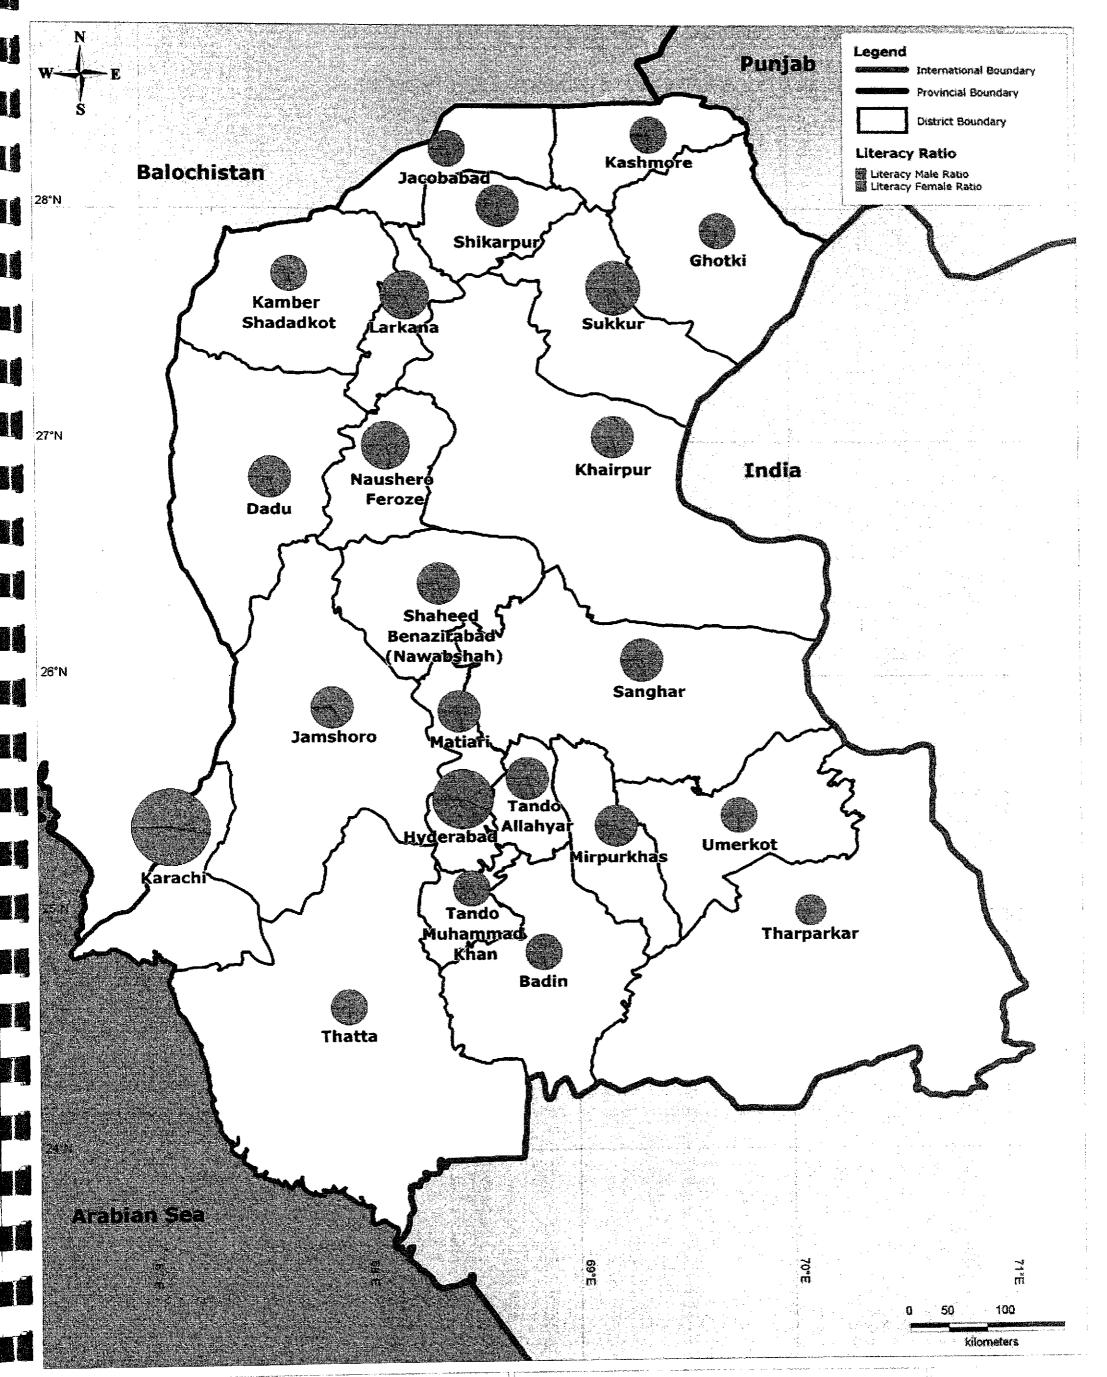

Literacy Ratio Male & Female 1998

Kaihatsu Management Consulting, Inc. C.D.C. International Corporation

Prepared By: Exponent Engineers (Pvt.) Ltd

The Project for the Master Plan Study on Livestock, Meat and Dairy Development in Sindh **Province** 