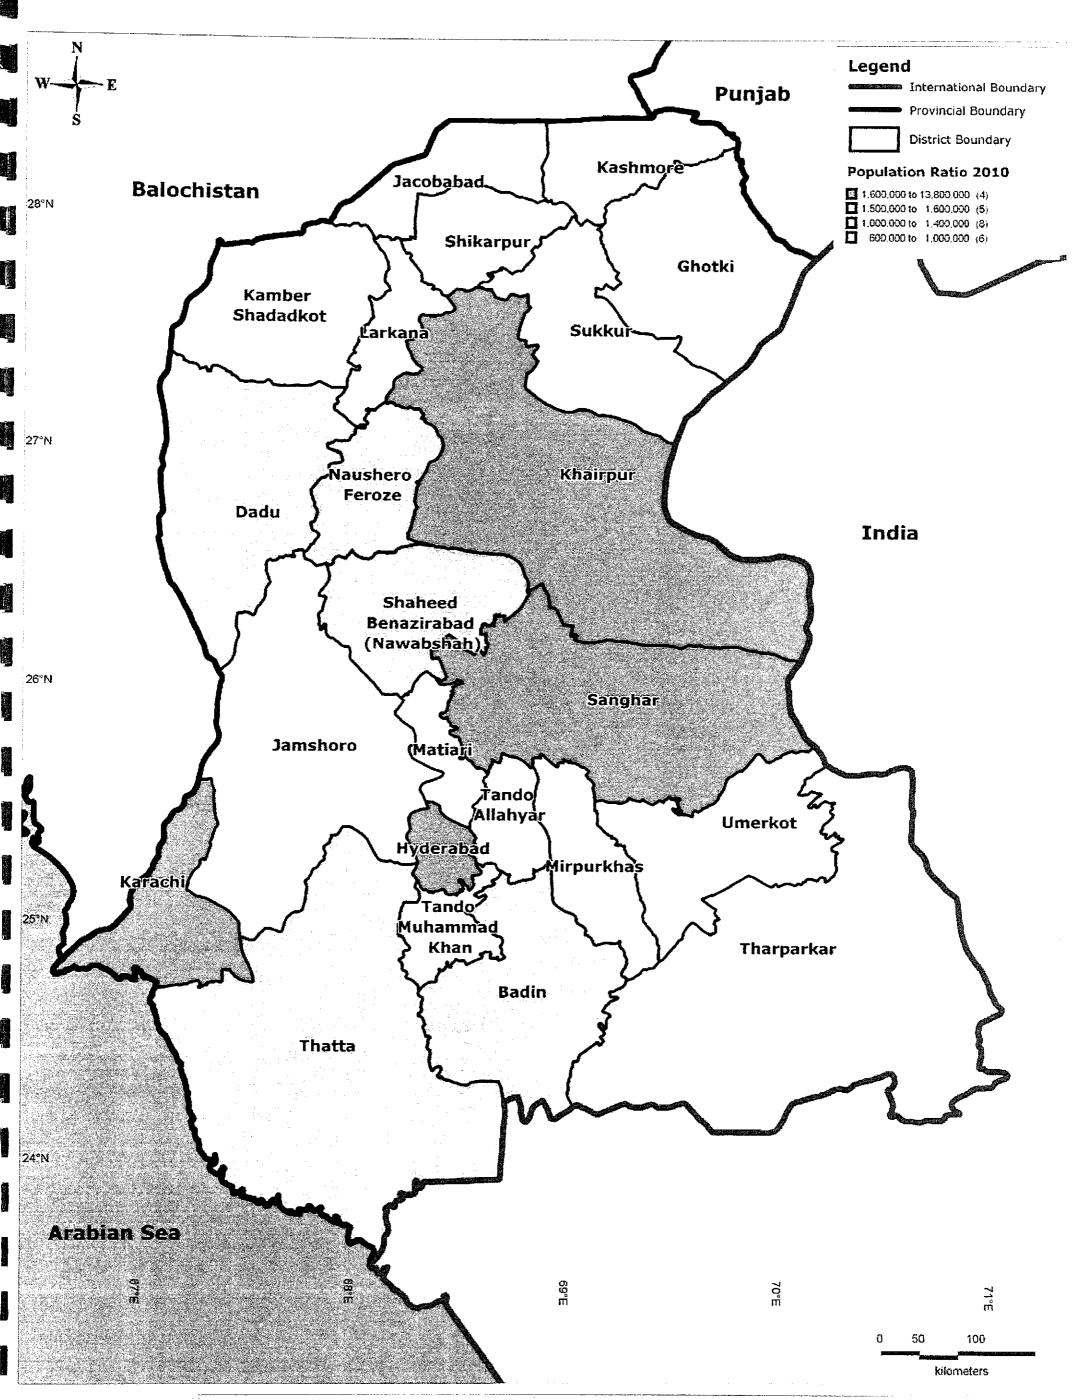

District-Wise Population Ratio 2010

Kaihatsu Management Consulting, Inc. C.D.C. International Corporation

Prepared By: Exponent Engineers (Pvt.) Ltd The Project for the Master Plan Study on Livestock, Meat and Dairy Development in Sindh Province