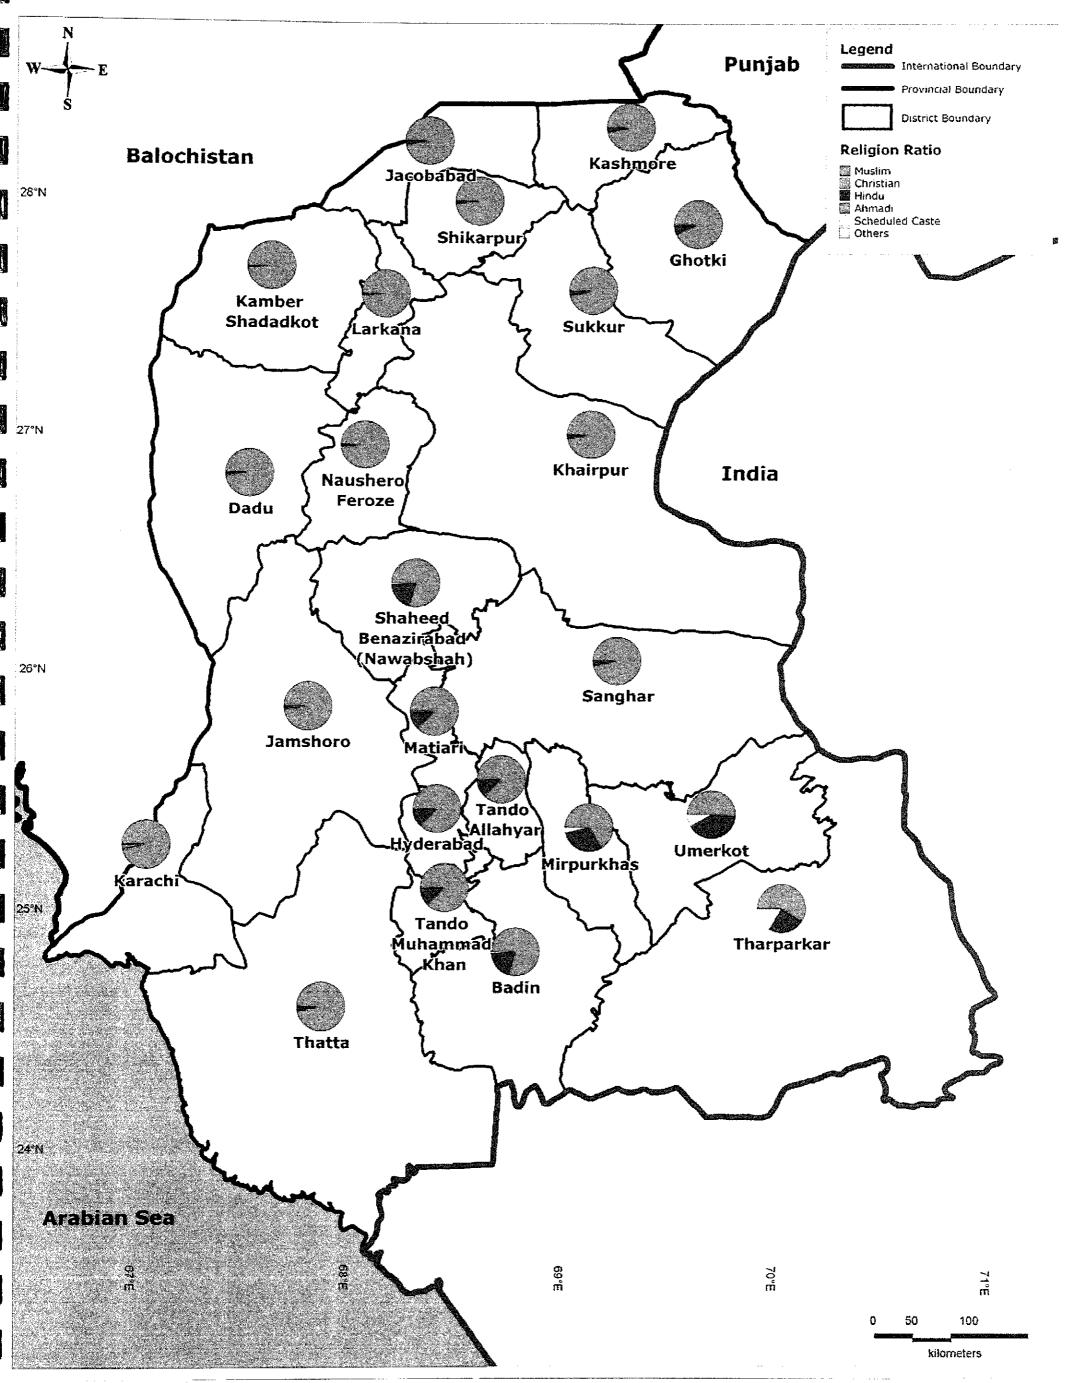

Religion Ratio 1998

Kaihatsu Management Consulting, Inc. C.D.C. International Corporation

Prepared By: Exponent Engineers (Pvt.) Ltd The Project for the Master Plan Study on Livestock, Meat and Dairy Development in Sindh Province