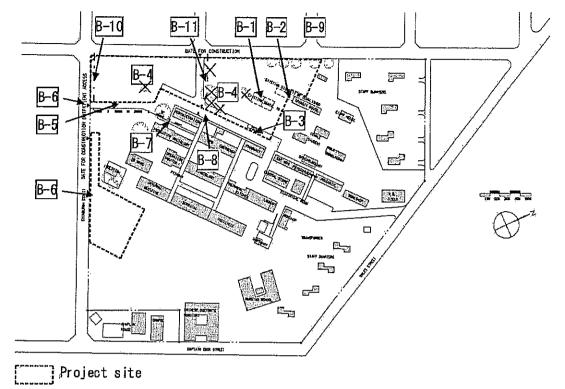

#### 2. Project site

The site of the Project is VCH, located in Port Vila, Republic of Vanuatu. The location is shown in Annex-1

- 3. Responsible and Implementing Agency
  - 3-1. The Responsible Agency is Ministry of Health. (Annex-2)
  - 3-2. The Implementing Agency is VCH. (Annex-3)
- 4. Items requested by the Government of Vanuatu

7-12. The Vanuatu side agreed to conduct demolition and relocation of the existing dental facility within the project site described in Annex-1 before the commencement of the construction of new facilities.