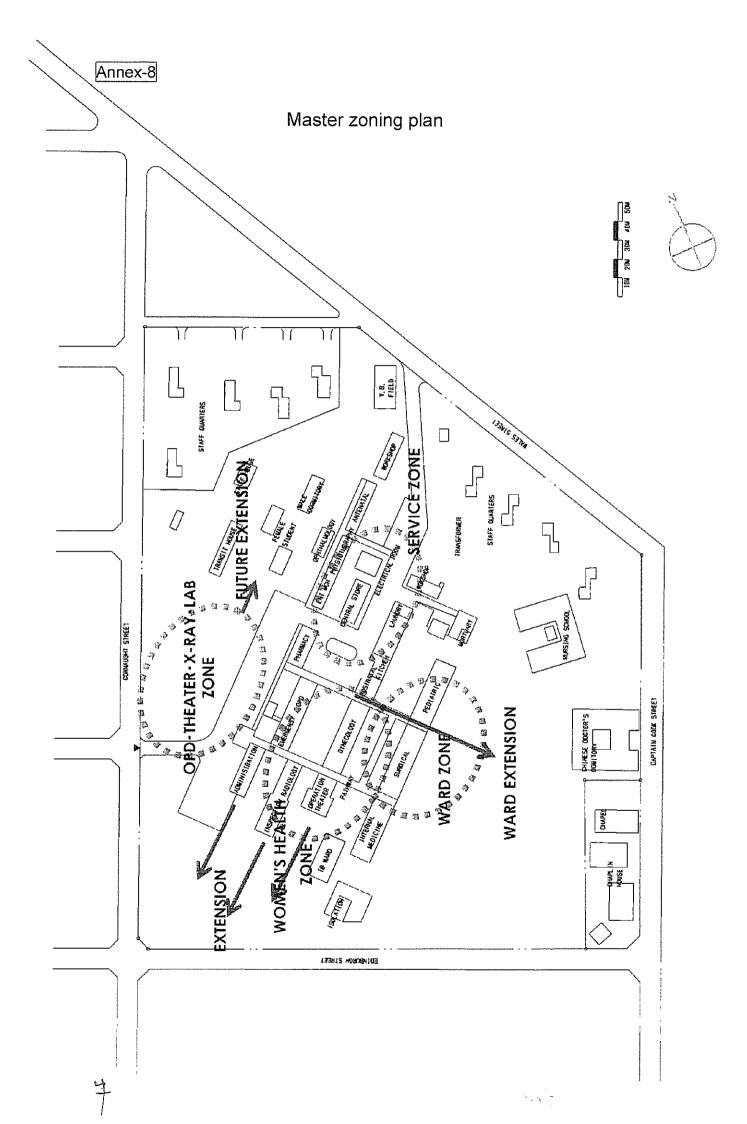

#### 7. Other relevant issues

7-1. The Vanuatu side agreed with master zoning plan described in Annex-8.

Taking account of the above issues, contents of the Project will be decided through the forthcoming survey and analysis in Japan.

| Annex-1 | Project site map                                                   |
|---------|--------------------------------------------------------------------|
| Annex-2 | The proposed Organization Chart of Ministry of Health              |
|         | (Ministry of Health Top Level Structure & Provincial Structure)    |
| Annex-3 | The proposed Organization Chart of VCH                             |
| Annex-4 | List of the facilities and their priority requested by the Vanuatu |
| Annex-5 | List of the equipment and their priority requested by the Vanuatu  |
| Annex-6 | Japan's Grant Aid scheme                                           |
| Annex-7 | Major Undertakings to be taken by Each Government                  |
| Annex-8 | Master zoning plan                                                 |
| Annex-9 | List of member of Task Force Team                                  |