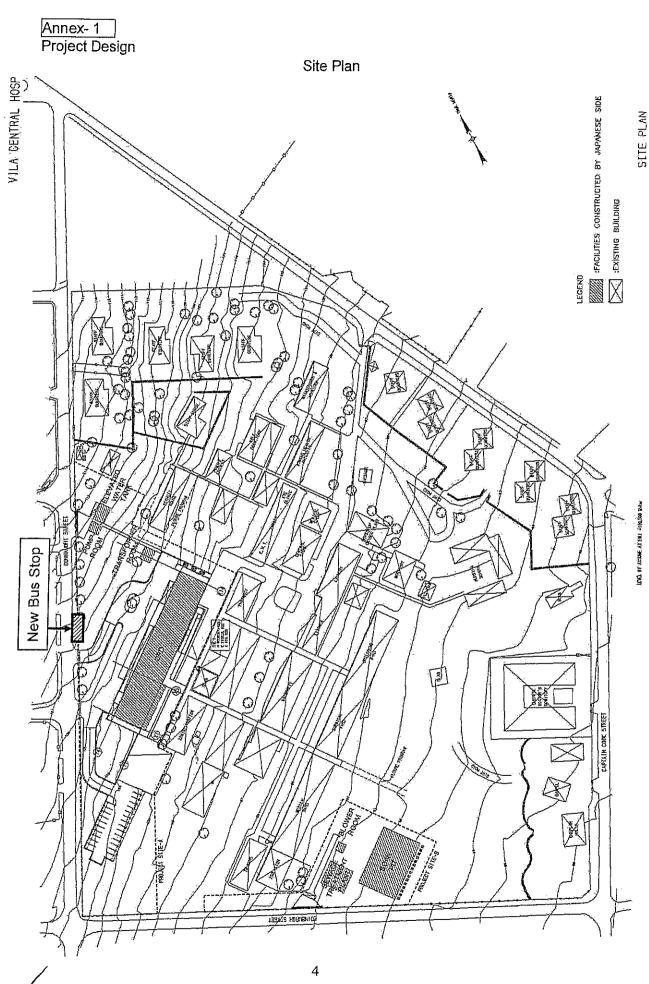

#### 2. Project site

The site of the Project is VCH, located in Port Vila, Republic of Vanuatu. The location is shown in Annex-1

- 3. Responsible and Implementing Agency
  - 3-1. The Responsible Agency is Ministry of Health. (Annex-2)
  - 3-2. The Implementing Agency is VCH. (Annex-3)
- 4. Items requested by the Government of Vanuatu

7-12. The Vanuatu side agreed to conduct demolition and relocation of the existing dental facility within the project site described in Annex-1 before the commencement of the construction of new facilities.

Taking account of the above issues, contents of the Project will be decided through the forthcoming survey and analysis in Japan.

| Annex-1 | Project site map                                                   |
|---------|--------------------------------------------------------------------|
| Annex-2 | The proposed Organization Chart of Ministry of Health              |
|         | (Ministry of Health Top Level Structure & Provincial Structure)    |
| Annex-3 | The proposed Organization Chart of VCH                             |
| Annex-4 | List of the facilities and their priority requested by the Vanuatu |
| Annex-5 | List of the equipment and their priority requested by the Vanuatu  |
| Annex-6 | Japan's Grant Aid scheme                                           |
| Annex-7 | Major Undertakings to be taken by Each Government                  |
| Annex-8 | Master zoning plan                                                 |
| Annex-9 | List of member of Task Force Team                                  |