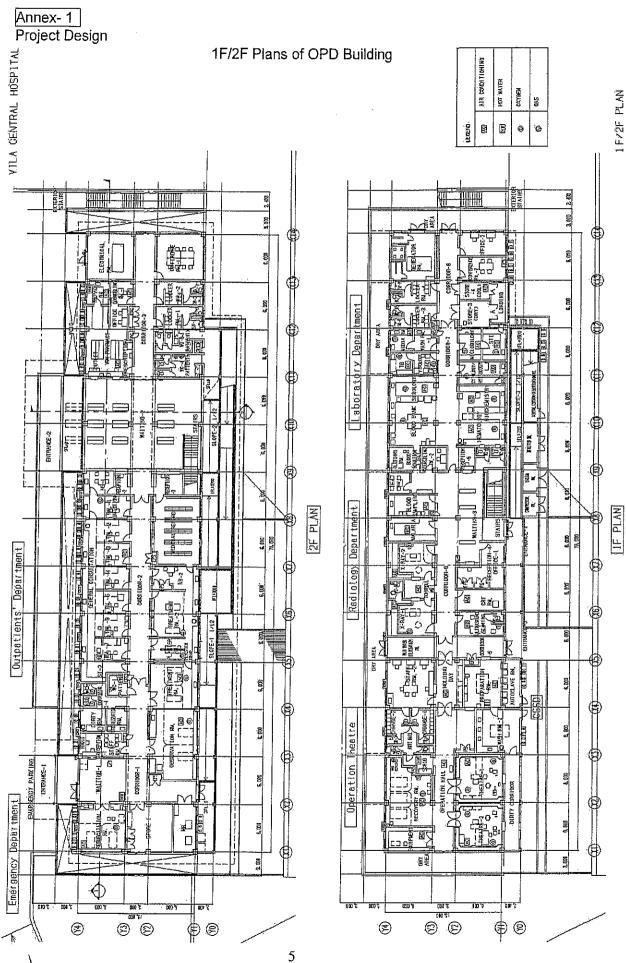

#### 2. Project site

The site of the Project is VCH, located in Port Vila, Republic of Vanuatu. The location is shown in Annex-1

- 3. Responsible and Implementing Agency
  - 3-1. The Responsible Agency is Ministry of Health. (Annex-2)
  - 3-2. The Implementing Agency is VCH. (Annex-3)
- 4. Items requested by the Government of Vanuatu

7-12. The Vanuatu side agreed to conduct demolition and relocation of the existing dental facility within the project site described in Annex-1 before the commencement of the construction of new facilities.