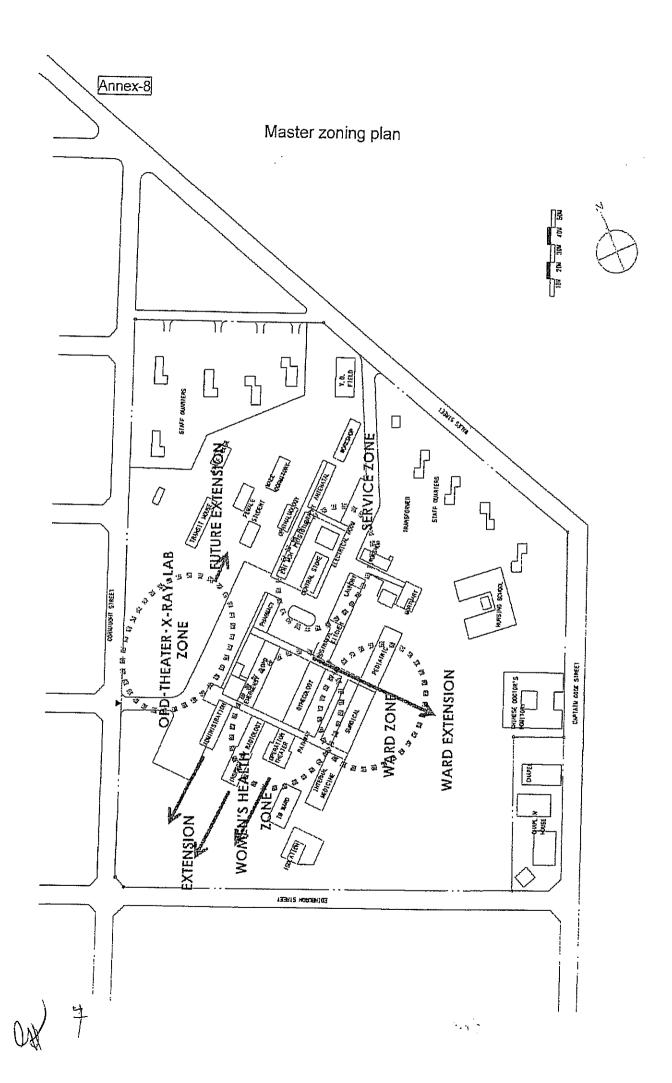

#### 7. Other relevant issues

7-1. The Vanuatu side agreed with master zoning plan described in Annex-8.

Taking account of the above issues, contents of the Project will be decided through the forthcoming survey and analysis in Japan.

| Annex-1 | Project site map                                                   |
|---------|--------------------------------------------------------------------|
| Annex-2 | The proposed Organization Chart of Ministry of Health              |
|         | (Ministry of Health Top Level Structure & Provincial Structure)    |
| Annex-3 | The proposed Organization Chart of VCH                             |
| Annex-4 | List of the facilities and their priority requested by the Vanuatu |
| Annex-5 | List of the equipment and their priority requested by the Vanuatu  |
| Annex-6 | Japan's Grant Aid scheme                                           |
| Annex-7 | Major Undertakings to be taken by Each Government                  |
| Annex-8 | Master zoning plan                                                 |
| Annex-9 | List of member of Task Force Team                                  |