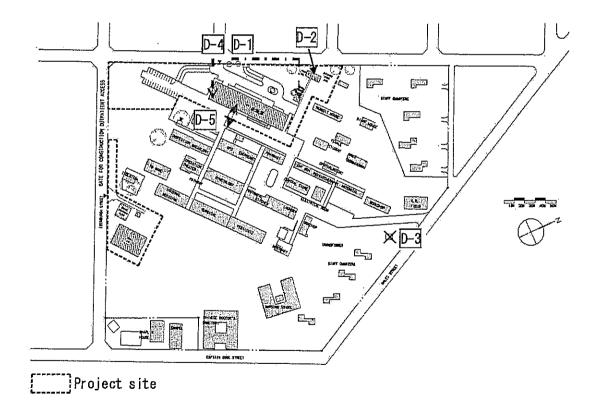

#### 2. Project site

The site of the Project is VCH, located in Port Vila, Republic of Vanuatu. The location is shown in Annex-1

- 3. Responsible and Implementing Agency
  - 3-1. The Responsible Agency is Ministry of Health. (Annex-2)
  - 3-2. The Implementing Agency is VCH. (Annex-3)
- 4. Items requested by the Government of Vanuatu

#### 7. Other relevant issues

7-1. The Vanuatu side agreed with master zoning plan described in Annex-8.