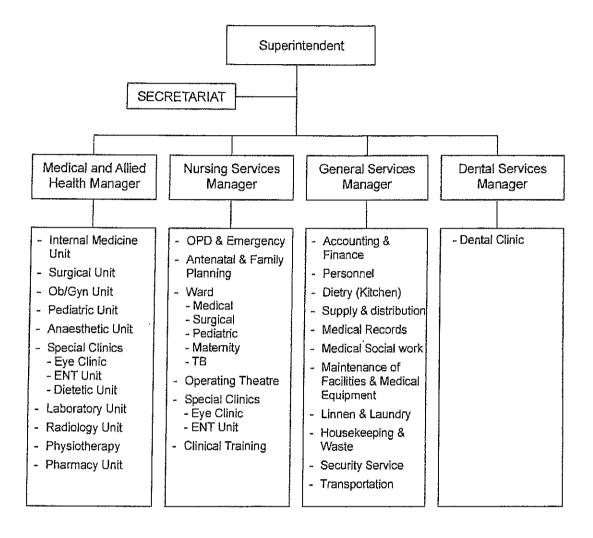

### The proposed Organization Chart of VCH

This Organization Chart of VCH will be approved by the end of March, 2011 by the Public Service Commission of Vanuatu.