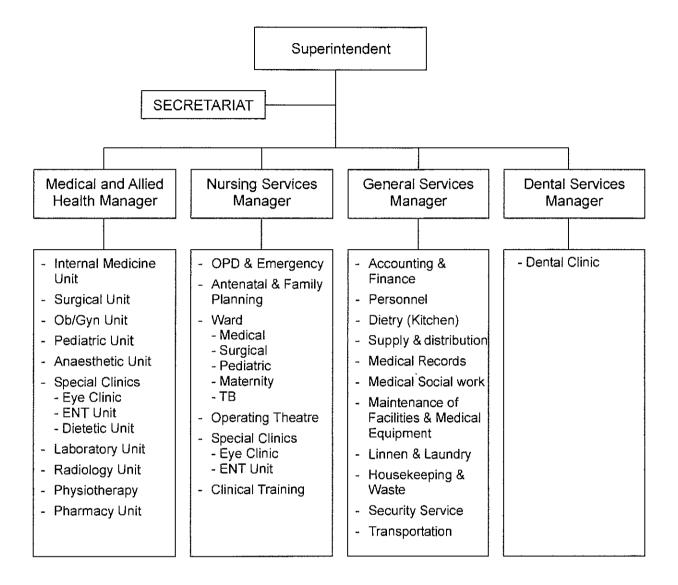

### The proposed Organization Chart of VCH

This Organization Chart of VCH will be approved by the end of March, 2011 by the Public Service Commission of Vanuatu.