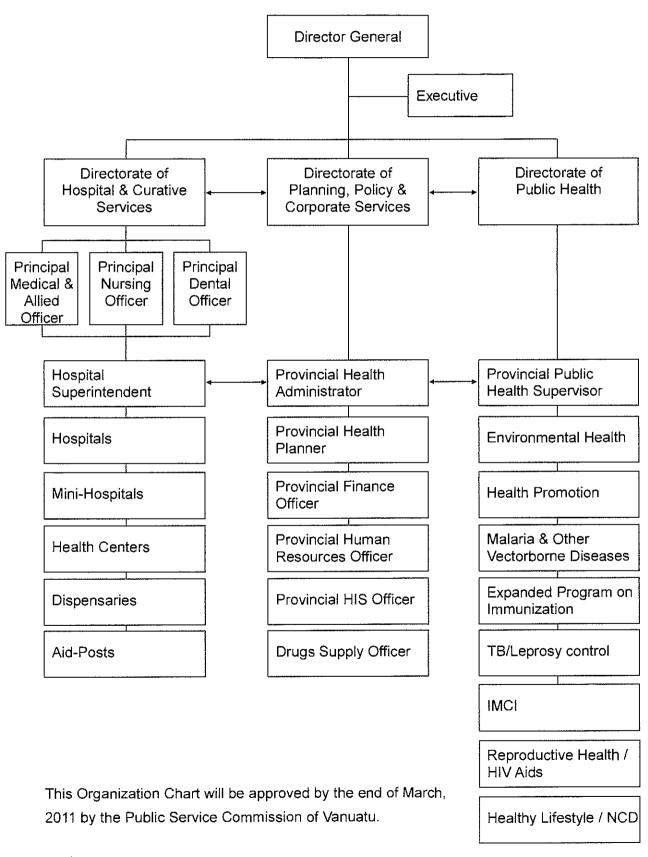

### The proposed Organization Chart of Ministry of Health

Ministry of Health Top Level Structure & Provincial Structure

### The proposed Organization Chart of VCH

This Organization Chart of VCH will be approved by the end of March, 2011 by the Public Service Commission of Vanuatu.