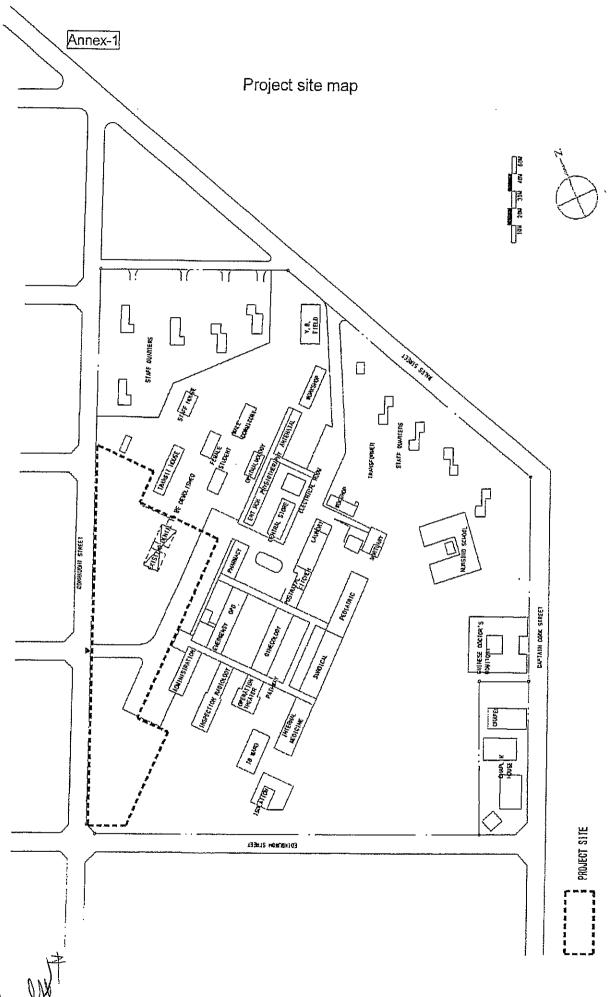

#### 2. Project site

The site of the Project is VCH, located in Port Vila, Republic of Vanuatu. The location is shown in Annex-1

- 3. Responsible and Implementing Agency
  - 3-1. The Responsible Agency is Ministry of Health. (Annex-2)
  - 3-2. The Implementing Agency is VCH. (Annex-3)
- 4. Items requested by the Government of Vanuatu

7-12. The Vanuatu side agreed to conduct demolition and relocation of the existing dental facility within the project site described in Annex-1 before the commencement of the construction of new facilities.

Taking account of the above issues, contents of the Project will be decided through the forthcoming survey and analysis in Japan.

| Annex-1 | Project site map                                                   |
|---------|--------------------------------------------------------------------|
| Annex-2 | The proposed Organization Chart of Ministry of Health              |
|         | (Ministry of Health Top Level Structure & Provincial Structure)    |
| Annex-3 | The proposed Organization Chart of VCH                             |
| Annex-4 | List of the facilities and their priority requested by the Vanuatu |
| Annex-5 | List of the equipment and their priority requested by the Vanuatu  |
| Annex-6 | Japan's Grant Aid scheme                                           |
| Annex-7 | Major Undertakings to be taken by Each Government                  |
| Annex-8 | Master zoning plan                                                 |
| Annex-9 | List of member of Task Force Team                                  |