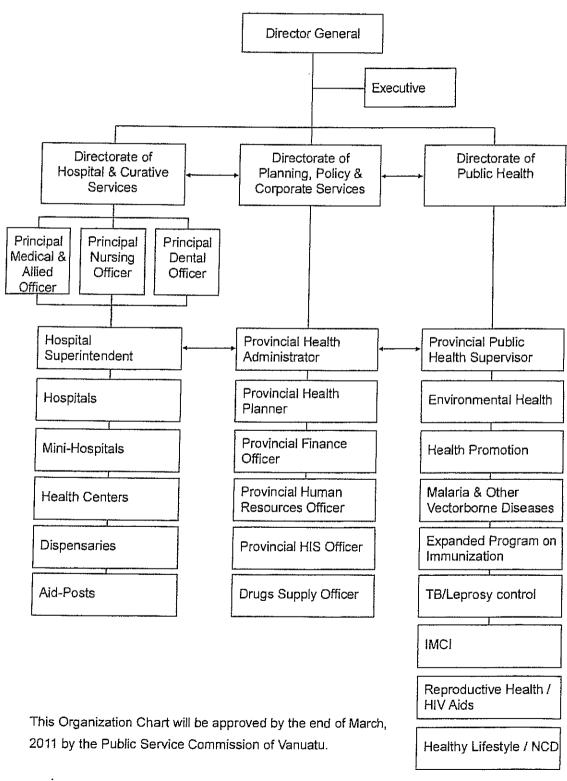

### The proposed Organization Chart of Ministry of Health

Ministry of Health Top Level Structure & Provincial Structure