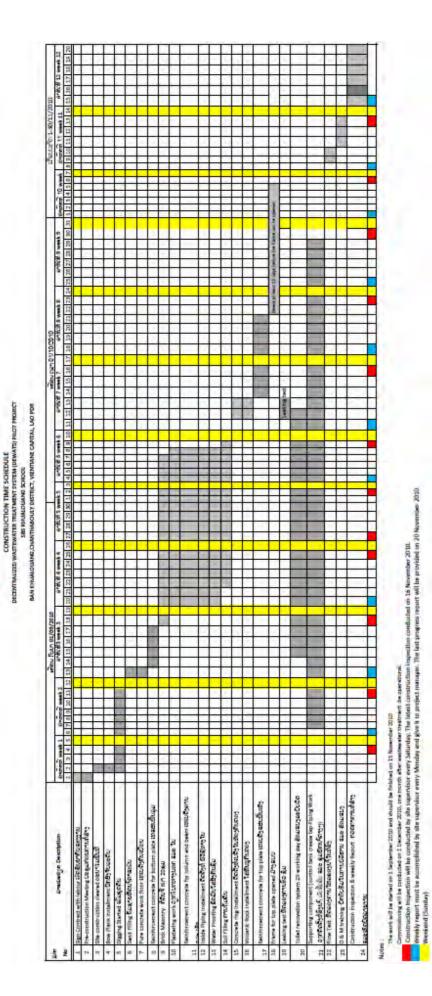

**APPENDICES** 

солятичать мытикистом туме soledule воснятичать мытикися такликися такты (сомиля) яты яты яты такта так ятериялизиона, окистические изгласт, учактаке сиятак, као яся

| Ē        |                                                                                                                                                             |                                           |     |   |         |       | Number of Street, or other | ALC: NOT THE OWNER OF | MERCIA FLICT OL/ 3/2000 | 1010 |          |       |                |         |       |         |                    |    |        |                   | 1            | 1              | NAME AND ADDRESS OF | PROFIL CO 1 01/10/2010 | 1072/01 |      |                |         |                  |        |                |                                                                                                                                                                                                                                                                                                                                                                                                                                                                                                                                                                                                                                                                                                                                                                                                                                                                                                                                                                                                                                                                                                                                                                                                                                                                                                                                                                                                                                                                                                                                                                                                                                                                                                                                                                                                                                                                                                                                                                                                                                                                                                                                |    |                          |                |    | Contract of         | oner/tt/timerinet | ( + + Can |    |                   |          |    |
|----------|-------------------------------------------------------------------------------------------------------------------------------------------------------------|-------------------------------------------|-----|---|---------|-------|----------------------------|-----------------------|-------------------------|------|----------|-------|----------------|---------|-------|---------|--------------------|----|--------|-------------------|--------------|----------------|---------------------|------------------------|---------|------|----------------|---------|------------------|--------|----------------|--------------------------------------------------------------------------------------------------------------------------------------------------------------------------------------------------------------------------------------------------------------------------------------------------------------------------------------------------------------------------------------------------------------------------------------------------------------------------------------------------------------------------------------------------------------------------------------------------------------------------------------------------------------------------------------------------------------------------------------------------------------------------------------------------------------------------------------------------------------------------------------------------------------------------------------------------------------------------------------------------------------------------------------------------------------------------------------------------------------------------------------------------------------------------------------------------------------------------------------------------------------------------------------------------------------------------------------------------------------------------------------------------------------------------------------------------------------------------------------------------------------------------------------------------------------------------------------------------------------------------------------------------------------------------------------------------------------------------------------------------------------------------------------------------------------------------------------------------------------------------------------------------------------------------------------------------------------------------------------------------------------------------------------------------------------------------------------------------------------------------------|----|--------------------------|----------------|----|---------------------|-------------------|-----------|----|-------------------|----------|----|
|          | Dreaming in Description                                                                                                                                     | Sector 1                                  | 1   | 1 | Times 2 | 1     | N                          | 2                     | c unan                  |      |          | Det   | Detroit & week | A State |       | C'entre | Distriction 5 week | *  | Detron | Deterror 6 week 6 | -            | Ded            | 11 100              | Decenci 7 week 7       | T       |      | Departs Week   | Name of |                  | 5      | Crutery 9      | The state of the s |    | and a                    | AUDIO DUMAN 21 | 0  | Deterior 11 Week 11 | 11 14             | 11.10     |    | III Youn II SOUTH | 1        |    |
| 2        |                                                                                                                                                             | 1 2 3 4 5 6 7 8 9 10 32 12 12 34 35 16 17 | 4 5 | 2 | 0.41    | 10 11 | 111                        | 10                    | 말                       |      | 10 MI 40 | 17 17 | 21 22 23 24 25 | 20 22   | 26 21 | 調理      | され記録               | 14 | 34567  |                   | 11, 05, 6, 8 | 21 22 23 24 25 | 11 14               | 対                      | 1       | 10 M | ET 22 EE DE EE | 122     | 蒿                | 1      | 26 27 28 29 30 | 29 30                                                                                                                                                                                                                                                                                                                                                                                                                                                                                                                                                                                                                                                                                                                                                                                                                                                                                                                                                                                                                                                                                                                                                                                                                                                                                                                                                                                                                                                                                                                                                                                                                                                                                                                                                                                                                                                                                                                                                                                                                                                                                                                          | R  | 2 2 3 4 5 5 7 8          | 4 5 5          | 10 | 01 G                | a TO 11 12 15 14  | 15 14     | Y) | 11 31             | 07 61 95 | 74 |
| 1        | Says Comment with Indour Gaugebourn Purglausain                                                                                                             |                                           |     | E | F       |       |                            |                       |                         |      |          |       | -              |         |       |         |                    |    |        | E                 |              | -              | -                   |                        |         | -    |                | -       |                  |        | -              | F                                                                                                                                                                                                                                                                                                                                                                                                                                                                                                                                                                                                                                                                                                                                                                                                                                                                                                                                                                                                                                                                                                                                                                                                                                                                                                                                                                                                                                                                                                                                                                                                                                                                                                                                                                                                                                                                                                                                                                                                                                                                                                                              |    | E                        | -              | E  |                     | -                 |           |    |                   |          |    |
| 1 Ha     | Pre-construction Meeting Upgut International Statistics                                                                                                     | -                                         | F   |   | -       |       |                            |                       | 15                      |      |          |       | -              | F       |       |         |                    |    |        | E                 |              |                | 1                   |                        |         |      |                |         |                  |        |                |                                                                                                                                                                                                                                                                                                                                                                                                                                                                                                                                                                                                                                                                                                                                                                                                                                                                                                                                                                                                                                                                                                                                                                                                                                                                                                                                                                                                                                                                                                                                                                                                                                                                                                                                                                                                                                                                                                                                                                                                                                                                                                                                |    |                          |                | F  |                     |                   |           |    |                   |          |    |
| 1 240    | Site construction deemed securit collucit                                                                                                                   |                                           | F   |   | -       |       |                            |                       |                         |      |          |       |                | F       |       |         |                    | F  |        | F                 |              |                |                     |                        |         |      |                |         |                  | -      |                |                                                                                                                                                                                                                                                                                                                                                                                                                                                                                                                                                                                                                                                                                                                                                                                                                                                                                                                                                                                                                                                                                                                                                                                                                                                                                                                                                                                                                                                                                                                                                                                                                                                                                                                                                                                                                                                                                                                                                                                                                                                                                                                                |    |                          |                | E  |                     |                   |           |    |                   |          |    |
| d Bow    | Bow Plant Initialment Drifty                                                                                                                                |                                           | F   | E | F       | -     |                            | F                     |                         | t    |          |       | F              | F       |       |         |                    |    | F      |                   |              |                |                     |                        |         | F    |                |         | F                |        |                |                                                                                                                                                                                                                                                                                                                                                                                                                                                                                                                                                                                                                                                                                                                                                                                                                                                                                                                                                                                                                                                                                                                                                                                                                                                                                                                                                                                                                                                                                                                                                                                                                                                                                                                                                                                                                                                                                                                                                                                                                                                                                                                                |    |                          |                | F  |                     |                   |           |    | -                 |          | 1  |
| S Digg   | Digner States taligner                                                                                                                                      | -                                         |     |   |         |       |                            | -                     |                         |      |          |       |                | F       |       |         |                    |    |        | E                 |              |                |                     |                        |         | F    |                | F       |                  |        |                |                                                                                                                                                                                                                                                                                                                                                                                                                                                                                                                                                                                                                                                                                                                                                                                                                                                                                                                                                                                                                                                                                                                                                                                                                                                                                                                                                                                                                                                                                                                                                                                                                                                                                                                                                                                                                                                                                                                                                                                                                                                                                                                                |    |                          |                | E  | T                   |                   |           |    |                   | -        | -  |
| a lend   | Send/Time Sugruptor/of and                                                                                                                                  |                                           |     | - |         |       |                            |                       |                         |      |          |       | -              |         | -     |         |                    |    |        |                   |              | -              |                     |                        |         | F    |                | E       |                  |        |                |                                                                                                                                                                                                                                                                                                                                                                                                                                                                                                                                                                                                                                                                                                                                                                                                                                                                                                                                                                                                                                                                                                                                                                                                                                                                                                                                                                                                                                                                                                                                                                                                                                                                                                                                                                                                                                                                                                                                                                                                                                                                                                                                |    |                          |                |    | T                   |                   |           | -  |                   |          | -  |
| 2        | Pure concrete work from control fruitien                                                                                                                    | F                                         | F   |   | -       |       |                            | F                     |                         | L    |          |       | F              | F       |       |         | F                  |    | F      | E                 |              |                |                     |                        |         | -    | t              | t       |                  |        | F              | t                                                                                                                                                                                                                                                                                                                                                                                                                                                                                                                                                                                                                                                                                                                                                                                                                                                                                                                                                                                                                                                                                                                                                                                                                                                                                                                                                                                                                                                                                                                                                                                                                                                                                                                                                                                                                                                                                                                                                                                                                                                                                                                              |    |                          |                | F  |                     |                   |           |    |                   |          | -  |
| a Neter  | Relationment contrasts for bottom plate 20 000000.                                                                                                          | F                                         | F   |   |         |       |                            |                       | -                       |      |          |       |                | F       |       |         |                    |    |        | F                 |              |                | F                   |                        |         | F    |                | t       |                  |        |                | F                                                                                                                                                                                                                                                                                                                                                                                                                                                                                                                                                                                                                                                                                                                                                                                                                                                                                                                                                                                                                                                                                                                                                                                                                                                                                                                                                                                                                                                                                                                                                                                                                                                                                                                                                                                                                                                                                                                                                                                                                                                                                                                              |    |                          |                |    | T                   |                   |           |    |                   |          | -  |
| 1 Brid   | Britis Meaning, Inthropulating dis 20%3                                                                                                                     | F                                         | F   | E |         | F     | É                          |                       |                         |      |          |       |                |         |       |         |                    |    |        |                   |              |                |                     |                        |         | F    |                | t       |                  |        | F              | F                                                                                                                                                                                                                                                                                                                                                                                                                                                                                                                                                                                                                                                                                                                                                                                                                                                                                                                                                                                                                                                                                                                                                                                                                                                                                                                                                                                                                                                                                                                                                                                                                                                                                                                                                                                                                                                                                                                                                                                                                                                                                                                              |    | E                        |                | F  | F                   |                   |           |    |                   |          | -  |
| 8        | Placenter work synftem par 2 qui                                                                                                                            | F                                         | F   | E | F       | F     |                            |                       |                         | E    |          |       | F              |         |       |         |                    |    |        |                   |              |                |                     |                        |         | F    |                | E       |                  |        | F              | F                                                                                                                                                                                                                                                                                                                                                                                                                                                                                                                                                                                                                                                                                                                                                                                                                                                                                                                                                                                                                                                                                                                                                                                                                                                                                                                                                                                                                                                                                                                                                                                                                                                                                                                                                                                                                                                                                                                                                                                                                                                                                                                              |    | E                        |                | F  | T                   | F                 |           |    |                   |          | -  |
| 11 Reh   | Set foroment concrete for column and been 2048'n \$46 prior                                                                                                 | 2                                         | F   | E | F       | F     | É                          |                       | -                       |      |          |       | F              |         |       |         |                    |    |        |                   |              | F              |                     | t                      |         | F    |                |         |                  | F      | F              | F                                                                                                                                                                                                                                                                                                                                                                                                                                                                                                                                                                                                                                                                                                                                                                                                                                                                                                                                                                                                                                                                                                                                                                                                                                                                                                                                                                                                                                                                                                                                                                                                                                                                                                                                                                                                                                                                                                                                                                                                                                                                                                                              |    | E                        | -              | F  | t                   | F                 |           |    |                   |          | -  |
| 12 Imid  | Imide Plaing Indelment (Domined Judicych)Co                                                                                                                 | F                                         | F   |   | F       | F     |                            | F                     |                         |      |          |       | F              | F       |       |         |                    |    |        |                   |              |                | F                   |                        |         |      |                |         |                  |        |                |                                                                                                                                                                                                                                                                                                                                                                                                                                                                                                                                                                                                                                                                                                                                                                                                                                                                                                                                                                                                                                                                                                                                                                                                                                                                                                                                                                                                                                                                                                                                                                                                                                                                                                                                                                                                                                                                                                                                                                                                                                                                                                                                |    | -                        |                | E  |                     | F                 |           |    |                   |          | -  |
| 11 Web   | Weter Proofing soor Acuto Tetriceluse with sour                                                                                                             | F                                         | F   |   | F       |       |                            |                       | -                       |      |          |       |                |         |       |         |                    |    |        |                   |              |                | -                   |                        |         | F    |                | t       | F                |        |                |                                                                                                                                                                                                                                                                                                                                                                                                                                                                                                                                                                                                                                                                                                                                                                                                                                                                                                                                                                                                                                                                                                                                                                                                                                                                                                                                                                                                                                                                                                                                                                                                                                                                                                                                                                                                                                                                                                                                                                                                                                                                                                                                |    |                          |                | F  |                     |                   |           |    |                   |          | -  |
| 11 Salt  | Sail Piteg និយកិចនៃៗនិយក់តំហង់កំ                                                                                                                            |                                           | F   |   |         |       |                            |                       |                         |      |          | F     |                | -       |       |         |                    |    |        | F                 |              |                |                     |                        |         | F    |                |         |                  |        | F              |                                                                                                                                                                                                                                                                                                                                                                                                                                                                                                                                                                                                                                                                                                                                                                                                                                                                                                                                                                                                                                                                                                                                                                                                                                                                                                                                                                                                                                                                                                                                                                                                                                                                                                                                                                                                                                                                                                                                                                                                                                                                                                                                |    |                          |                |    |                     |                   |           |    |                   | -        | -  |
| 10       | ระส เริโกรู in เอกกระเทศ จังเรอารูตรีเลี้ยาริมหารูยาณ                                                                                                       | F                                         | F   |   |         | F     |                            |                       | -                       |      |          |       |                |         |       |         |                    |    |        |                   |              |                | -                   |                        |         | -    |                | F       |                  |        |                |                                                                                                                                                                                                                                                                                                                                                                                                                                                                                                                                                                                                                                                                                                                                                                                                                                                                                                                                                                                                                                                                                                                                                                                                                                                                                                                                                                                                                                                                                                                                                                                                                                                                                                                                                                                                                                                                                                                                                                                                                                                                                                                                |    |                          |                | F  | T                   | F                 | E         |    |                   | -        | -  |
| and<br>H | Cancele ring maximum coorganical landoped                                                                                                                   | F                                         | F   |   | F       |       |                            | -                     |                         | E    |          |       | F              | F       |       |         |                    |    |        | F                 |              |                |                     |                        |         |      |                |         |                  |        |                |                                                                                                                                                                                                                                                                                                                                                                                                                                                                                                                                                                                                                                                                                                                                                                                                                                                                                                                                                                                                                                                                                                                                                                                                                                                                                                                                                                                                                                                                                                                                                                                                                                                                                                                                                                                                                                                                                                                                                                                                                                                                                                                                |    |                          |                | F  |                     | F                 |           |    |                   | -        | -  |
| 17 Votes | Vicionic Rod Installment to strug to                                                                                                                        | F                                         | F   |   |         | F     |                            |                       |                         |      |          |       | F              | F       |       |         |                    |    |        | F                 |              |                |                     |                        |         |      |                |         |                  |        | F              | E                                                                                                                                                                                                                                                                                                                                                                                                                                                                                                                                                                                                                                                                                                                                                                                                                                                                                                                                                                                                                                                                                                                                                                                                                                                                                                                                                                                                                                                                                                                                                                                                                                                                                                                                                                                                                                                                                                                                                                                                                                                                                                                              |    |                          |                |    |                     |                   |           |    |                   |          | -  |
| 12 Reint | Relationment contrasts for top plate (MEELGARD)                                                                                                             |                                           | F   | E |         |       |                            |                       |                         |      |          |       |                | F       |       |         |                    |    |        | F                 |              |                |                     |                        |         |      |                |         |                  |        |                |                                                                                                                                                                                                                                                                                                                                                                                                                                                                                                                                                                                                                                                                                                                                                                                                                                                                                                                                                                                                                                                                                                                                                                                                                                                                                                                                                                                                                                                                                                                                                                                                                                                                                                                                                                                                                                                                                                                                                                                                                                                                                                                                |    |                          |                | E  |                     | F                 |           |    |                   |          | -  |
| Part     | frame for top plate opened of flam, and a up                                                                                                                | F                                         | F   | E | F       | F     |                            |                       |                         |      |          |       | F              | F       |       | -       |                    |    | F      | E                 |              | F              |                     |                        |         |      |                | 2       | Veed at least 15 | (and ) | Si cleve       | developments.                                                                                                                                                                                                                                                                                                                                                                                                                                                                                                                                                                                                                                                                                                                                                                                                                                                                                                                                                                                                                                                                                                                                                                                                                                                                                                                                                                                                                                                                                                                                                                                                                                                                                                                                                                                                                                                                                                                                                                                                                                                                                                                  | 11 | Instruction for typehold | ALL N          | u. | T                   | F                 |           |    |                   |          | -  |
| 20 141   | Leaking test incrementio saleu                                                                                                                              |                                           | F   | E | F       | -     |                            |                       |                         | E    |          |       | -              | F       |       |         |                    |    |        | E                 |              |                |                     |                        |         |      |                |         |                  | -      | -              | E                                                                                                                                                                                                                                                                                                                                                                                                                                                                                                                                                                                                                                                                                                                                                                                                                                                                                                                                                                                                                                                                                                                                                                                                                                                                                                                                                                                                                                                                                                                                                                                                                                                                                                                                                                                                                                                                                                                                                                                                                                                                                                                              |    | -                        | E              | E  | (real)              | Cast British      |           |    |                   |          | -  |
|          | Control laws, and Hips line construction. Follet.<br>recorded are downership desiring. 26 webby days<br>resulted are point plaused, age parter by action of |                                           |     |   |         |       | _                          |                       | _                       |      | -        |       |                |         |       |         |                    |    |        |                   |              | 1              |                     |                        |         |      | 0              |         |                  |        |                |                                                                                                                                                                                                                                                                                                                                                                                                                                                                                                                                                                                                                                                                                                                                                                                                                                                                                                                                                                                                                                                                                                                                                                                                                                                                                                                                                                                                                                                                                                                                                                                                                                                                                                                                                                                                                                                                                                                                                                                                                                                                                                                                |    |                          |                |    |                     |                   |           |    |                   |          | -  |
|          | Now Test Dispergrautions around last                                                                                                                        | F                                         | F   |   | F       | F     |                            |                       | -                       |      | F        |       | F              |         |       |         |                    |    |        | F                 |              |                | -                   |                        |         |      |                |         |                  | -      |                |                                                                                                                                                                                                                                                                                                                                                                                                                                                                                                                                                                                                                                                                                                                                                                                                                                                                                                                                                                                                                                                                                                                                                                                                                                                                                                                                                                                                                                                                                                                                                                                                                                                                                                                                                                                                                                                                                                                                                                                                                                                                                                                                |    |                          |                |    |                     | -                 |           |    | t                 | -        | +  |
| 25 0.81  | O & M training Dreadle meditrem also multicly                                                                                                               | F                                         | F   |   | -       |       |                            |                       |                         |      |          |       |                | F       |       |         |                    |    |        | E                 |              |                | F                   |                        |         | -    |                | F       |                  |        |                |                                                                                                                                                                                                                                                                                                                                                                                                                                                                                                                                                                                                                                                                                                                                                                                                                                                                                                                                                                                                                                                                                                                                                                                                                                                                                                                                                                                                                                                                                                                                                                                                                                                                                                                                                                                                                                                                                                                                                                                                                                                                                                                                |    |                          |                | E  |                     |                   |           |    |                   |          | -  |
| 24 POOP  | Construction Inspection & weakly Report.<br>Noorcontifiend Lancid Connersul Lefrankii                                                                       |                                           |     |   | -       |       |                            |                       |                         |      |          |       |                |         |       |         |                    |    |        |                   |              |                |                     |                        |         |      | -              |         |                  |        |                |                                                                                                                                                                                                                                                                                                                                                                                                                                                                                                                                                                                                                                                                                                                                                                                                                                                                                                                                                                                                                                                                                                                                                                                                                                                                                                                                                                                                                                                                                                                                                                                                                                                                                                                                                                                                                                                                                                                                                                                                                                                                                                                                |    |                          |                |    |                     |                   |           |    |                   |          |    |
|          |                                                                                                                                                             |                                           |     | F | F       | -     |                            |                       |                         |      |          |       | F              |         |       |         |                    |    | F      |                   |              | F              | -                   |                        |         | F    |                |         |                  |        |                |                                                                                                                                                                                                                                                                                                                                                                                                                                                                                                                                                                                                                                                                                                                                                                                                                                                                                                                                                                                                                                                                                                                                                                                                                                                                                                                                                                                                                                                                                                                                                                                                                                                                                                                                                                                                                                                                                                                                                                                                                                                                                                                                |    |                          | -              |    | t                   |                   |           |    |                   |          | -  |