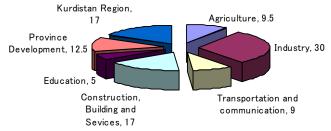

.73      |                              | 314,266.21                        |
|      |                                            | <u>Plan</u>                    | Calculations    |                              |                                   |
|      |                                            | 30% of budget rev<br>investmen |                 |                              | by the domestic and rivate sector |
|      |                                            |                                | Billions of USD | Hundred Millions<br>of Yen   | Billions of USD                   |

| Total(1) | 82,380 | 100   | 107,152 | 130  |
|----------|--------|-------|---------|------|
| Total(2) | 94,280 | 114.5 | 58,804  | 71.5 |

(Source: NDP (2010-2014))

## 3) GDP estimation by activities



Unit: 1 billion ID

## **Distribution of government investment**

#### Gross domestic product estimates at 1988 prices (2010-2014)

(Billions of Iragi Dinars)

| (Billions of Traqi Dina                      |                        |          |          |          |          |          |          |
|----------------------------------------------|------------------------|----------|----------|----------|----------|----------|----------|
| Activities                                   | Plan Rate<br>of Growth | 2009     | 2010     | 2011     | 2012     | 2013     | 2014     |
| Crude oil extraction                         | 10.5                   | 22,971.2 | 25,383.2 | 28,048.4 | 30,993.5 | 34,247.8 | 37,843.8 |
| Commodity activities                         |                        |