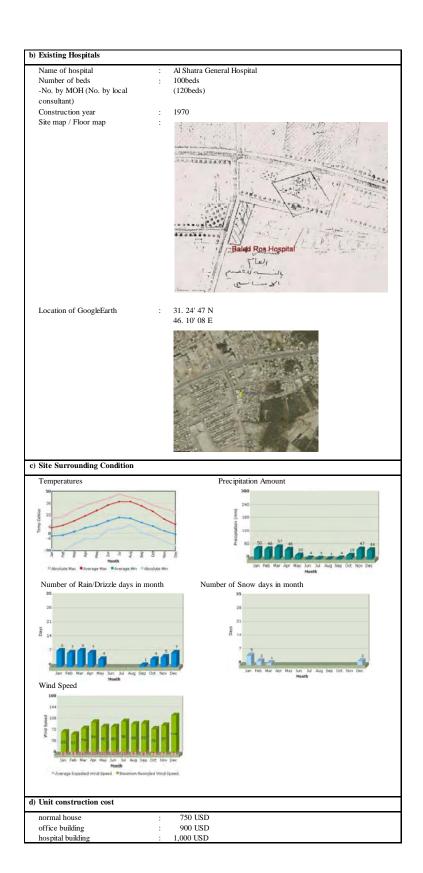

a" and "Housing

constructed"
- Surrounding area is used as "Housing constructed.

- Between Front Road and Site is "Green Area".

Distance from the governorate

approx. 40km

center
Catchment population
Site surrounding approx. 400 k Surrounding area is not in use. 63,000 m2 (AutoCAD data) Site area

Site map



Existing function Soil condition

Site is not in use Clay with silt + silt with sand Ground water level : about 2.5-3.5m

Soil relatively weak

Flood evidence in the past

None Power (electricity) supplied Infrastructure

Front access road is Al Ashatra-Nasiriq. Access road



Problem - Since surrounding area is not in use, infrastructure is not installed

other than power supply.

- Vast amounts of land filling is necessary

Location of Google Earth

31. 23' 33 N 46. 09' 58 E





#### 7) Basra- Al Mdaina

a) Site Condition Urban Planning Out of urban planning area Distance from the governorate approx. 70km center Catchment population approx. 240 k Surrounding area is not in use. 74,300 m2 (AutoCAD data) Site surrounding Site area Site map Existing function Soil condition Surrounding area is not in use. Clay + Clay with silt Ground water level : about 2.5-3.5m Ground water level : about2.5-3.5m Flood evidence in the past - Old water pipe located nearby - Power (electricity) supplied along the southern Infrastructure road Security Front access road from the south is Al Qama-Chebayesh Marshes Access road - Site is flooded during rainy seasons.

- Vast amounts of land filling is necessary.

- Since surrounding area is not in use, infrastructure might not be installed