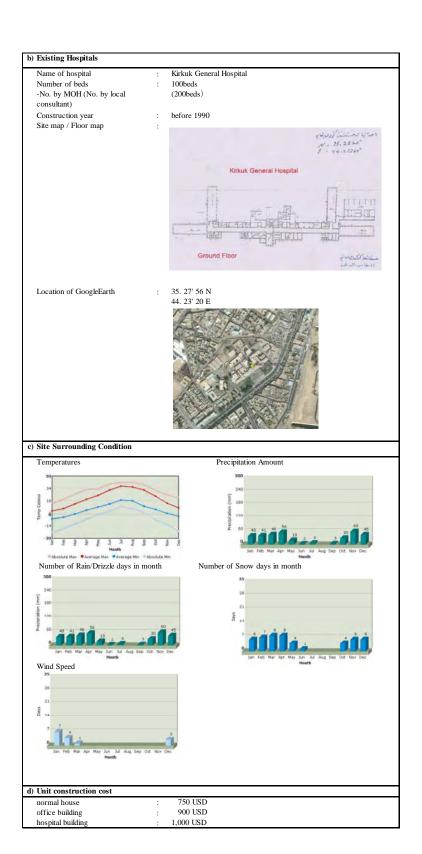

## 4. Department of Health, Kirkuk

|      | <u>Name</u>          | <u>Title</u>        | <u>Organization</u> |
|------|----------------------|---------------------|---------------------|
| 4-1. | Dr. Hussein I. Ahmed | Deputy DG           |                     |
| 4-2. | Mr. Najah Farhad     | Planning Department |                     |