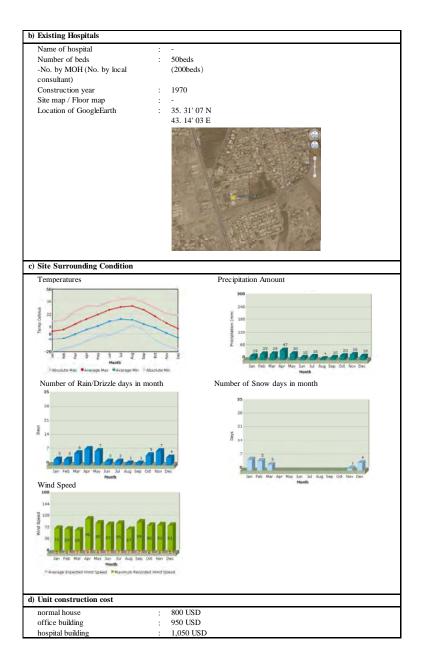

|                 |                    |  |

#### 1) Salaheddin - Al Ashurqat

#### a) Site Condition

Urban Planning
Distance from the governorate

center

approx. 160 k

Catchment population Site surrounding Site area Site map

Surrounding area is not in use. 187.5 m X 160 m = 30,000 m2

Out of urban planning area approx. 140km



Existing function Soil condition Site is not in use. Clay sandy

Ground water level : about 2.5-3.0m

Flood evidence in the past

None - No infrastructure dagerous Infrastructure Security

Access road New access road needs to be constructed for a new hospital about

1km from the existing main road.

Problem Location of Google Earth - Since surrounding area is not in use, infrastructure is not installed. 35.  $29^{\circ}\,07\;N$  43.  $13^{\circ}\,59\;E$ 





#### 2) Kirkuk - Kirkuk

a) Site Condition Urban Planning
Distance from the governorate Out of urban planning area approx. 8km Catchment population Site surrounding - Front access road is 30m wide on the south. - Surrounding area is not in use. Only part of west is used for residencial area.

- A steel tower of high level tank remaining adjacent to the site - Groundwater exists 3m blow the ground level. 200 m X 300 m = 60,000 m2 Site area Site map 200 m Proposed Site for Hospital - Old concrete slabs to be removed. Site was used for plants. Existing function Pure clay to sandy clay soil with high bearing capacity (about6-7tone/m3)
Raft foundation desired for buildings less than 5 Soil condition Flood evidence in the past None Power (electricity) supplied Infrastructure Security safe Acce