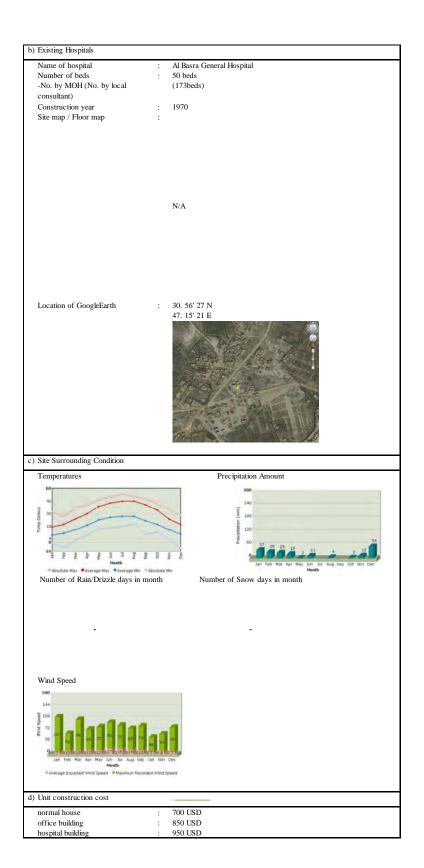

ban planning area Distance from the governorate approx. 70km center Catchment population approx. 240 k Surrounding area is not in use. 74,300 m2 (AutoCAD data) Site surrounding Site area Site map Existing function Soil condition Surrounding area is not in use. Clay + Clay with silt Ground water level : about 2.5-3.5m Ground water level : about2.5-3.5m Flood evidence in the past - Old water pipe located nearby - Power (electricity) supplied along the southern Infrastructure road Security Front access road from the south is Al Qama-Chebayesh Marshes Access road - Site is flooded during rainy seasons.

- Vast amounts of land filling is necessary.

- Since surrounding area is not in use, infrastructure might not be installed at all.

30. 58' 02 N Problem Location of Google Earth 47. 16' 49 E



| Appendix-8: | Proposed | Floor Pla | nn of New | Hospitals |  |
|-------------|----------|-----------|-----------|-----------|--|
|             |          |           |           |           |  |
|             |          |           |           |           |  |
|             |          |           |           |           |  |
|             |          |           |           |           |  |

# 8. Proposed Floor Plan of New Hospitals













| Department                   | Room<br>No. | Room Description                                                    | Item<br>No.     | Description                                                           | Q'ty     | Iraq<br>Side | Remarks |
|------------------------------|-------------|---------------------------------------------------------