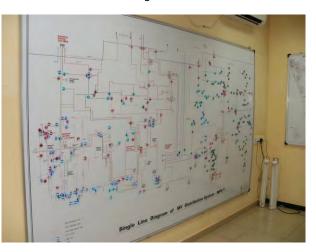

#### **ATTACHMENT-3 SINGLE LINE AND LAYOUT DRAWINGS**

- 1. New Habarana SS
- 2. Veyangoda GS (220/132 kV)
- 3. Veyangoda GS (33 kV)
- 4. Polpitiya PS
- 5. Kiribathkumbura GS
- 6. Ukuwela GS
- 7. Old Habarana GS
- 8. Colombo A GS
- 9. Kalutara GS
- 10. Madampe GS
- 11. Biyagama GS (220/132 kV)
- 12. Biyagama GS (33 kV)
- 13. Sapugaskanda GS
- 14. Chunnakam GS
- 15. Pannala GS
- 16. Bolawatta GS
- 17. Kolonnawa GS