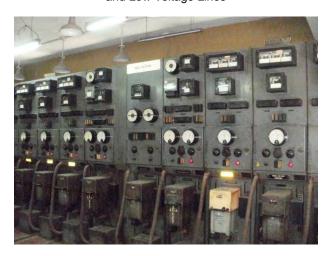

arana GS



220/132/33kV New Habarana SS Candidate Site



132/33 kV Naula GS Candidate Site

# Transmission Line Survey (2/2)



Ukuwela HPP (2×19 MVA)



132/33kV Ukuwela Switchyard



132/33 kV Kiribathkumbura GS



33 kV Switchgear in Kiribathkumbura GS



Kotomale Dam



Polpitiya HPP (37.5 MVA × 2)

# **Grid Substation Survey**



132 kV GIS at Kolonnawa - New GS



33 kV Switchgear at Pannala GS



220/132 kV Switchyard at Biyagama GS



33 kV Switchyard at Biyagama GS



220/132/33 kV Auto-transformer at Biyagama GS



Remote Control System at Bolawatta GS

### Distribution Line Survey



33 kV Distribution Lines



Connection of 33 kV Distribution Lines



33 kV/400-230 V Step-down Transformer and Low Voltage Lines



Connection of Low Voltage Lines and Low Voltage Concrete Pole



11 kV Switchgear at Colombo-C GS



33/11 kV Distribution Line Control Board

#### **ATTACHMENT-3 SINGLE LINE AND LAYOUT DRAWINGS**

- 1. New Habarana SS
- 2. Veyangoda GS (220/132 kV)
- 3. Veyangoda GS (33 kV)
- 4. Polpitiya PS
- 5. Kiribathkumbura GS
- 6. Ukuwela GS
- 7. Old Habarana GS
- 8. Colombo A GS
- 9. Kalutara GS
- 10. Madampe GS
- 11. Biyagama GS (220/132 kV)
- 12. Biyagama GS (33 kV)
- 13. Sapugaskanda GS
- 14. Chunnakam GS
- 15. Pannala GS
- 16. Bolawatta GS
- 17. Kolonnawa GS