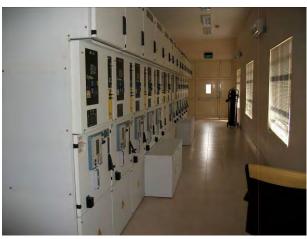

structure Specialist |
|                          | ADB Sri Lanka Resident Mission   |
| Mr. Masahide SAKISHIGE   | Resident Representative          |
|                          | JETRO Colombo                    |

### Transmission Line Survey (1/2)



220/132/33kV Veyangoda GS



220kV Bus Extension Space in Veyangoda GS



Railway Crossing Point in Route of New 220 kV Habarana-Veyangoda Transmission Line



132/33 kV Habarana GS



220/132/33kV New Habarana SS Candidate Site



132/33 kV Naula GS Candidate Site

# Transmission Line Survey (2/2)



Ukuwela HPP (2×19 MVA)



132/33kV Ukuwela Switchyard



132/33 kV Kiribathkumbura GS



33 kV Switchgear in Kiribathkumbura GS



Kotomale Dam



Polpitiya HPP (37.5 MVA × 2)

# **Grid Substation Survey**



132 kV GIS at Kolonnawa - New GS



33 kV Switchgear at Pannala GS



220/132 kV Switchyard at Biyagama GS



33 kV Switchyard at Biyagama GS



220/132/33 kV Auto-transformer at Biyagama GS



Remote Control System at Bolawatta GS

### Distribution Line Survey



33 kV Distribution Lines



Connection of 33 kV Distribution Lines



33 kV/400-230 V Step-down Transformer and Low Voltage Lines



Connection of Low Voltage Lines and Low Voltage Concrete Pole



11 kV Switchgear at Colombo-C GS



33/11 kV Distribution Line Control Board

#### **ATTACHMENT-3 SINGLE LINE AND LAYOUT DRAWINGS**

- 1. New Habarana SS
- 2. Veyangoda GS (220/132 kV)
- 3. Veyangoda GS (33 kV)
- 4. Polpitiya PS
- 5. Kiribathkumbura GS
- 6. Ukuwela GS
- 7. Old Habarana GS
- 8. Colombo A GS
- 9. Kalutara GS
- 10. Madampe GS
- 11. Biyagama GS (220/132 kV