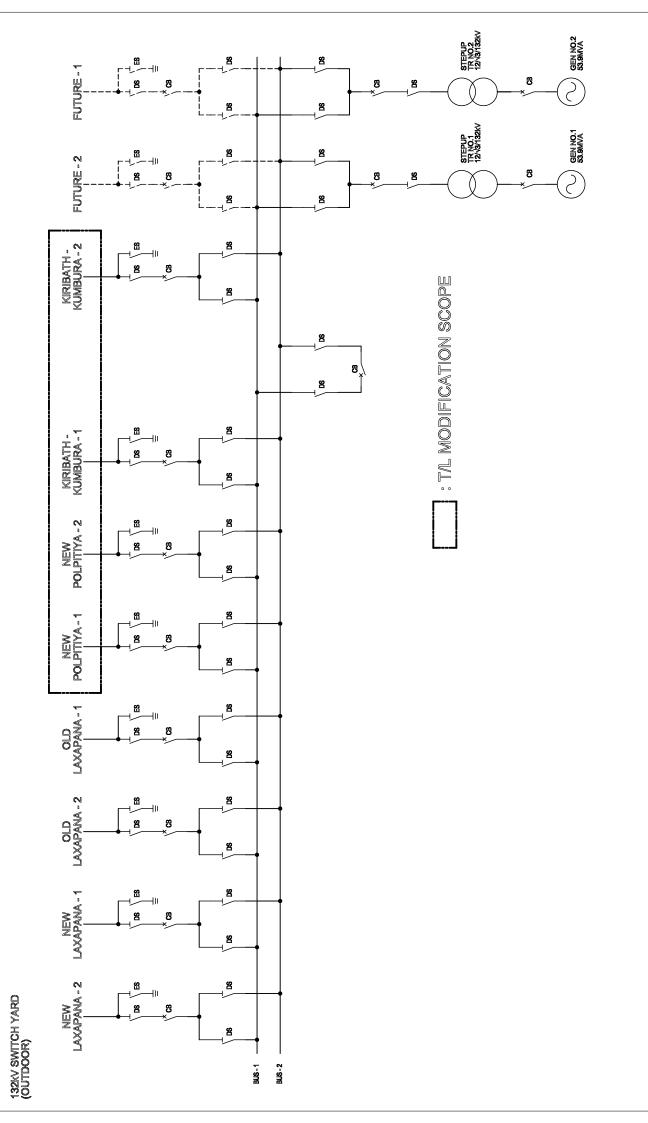

#### **ATTACHMENT-3 SINGLE LINE AND LAYOUT DRAWINGS**

- 1. New Habarana SS
- 2. Veyangoda GS (220/132 kV)
- 3. Veyangoda GS (33 kV)
- 4. Polpitiya PS
- 5. Kiribathkumbura GS
- 6. Ukuwela GS
- 7. Old Habarana GS
- 8. Colombo A GS
- 9. Kalutara GS
- 10. Madampe GS
- 11. Biyagama GS (220/132 kV)
- 12. Biyagama GS (33 kV)
- 13. Sapugaskanda GS
- 14. Chunnakam GS
- 15. Pannala GS
- 16. Bolawatta GS
- 17. Kolonnawa GS