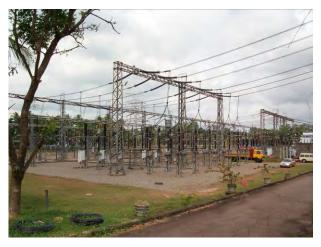

# **Grid Substation Survey**

132 kV GIS at Kolonnawa - New GS

33 kV Switchgear at Pannala GS

220/132 kV Switchyard at Biyagama GS

33 kV Switchyard at Biyagama GS

220/132/33 kV Auto-transformer at Biyagama GS