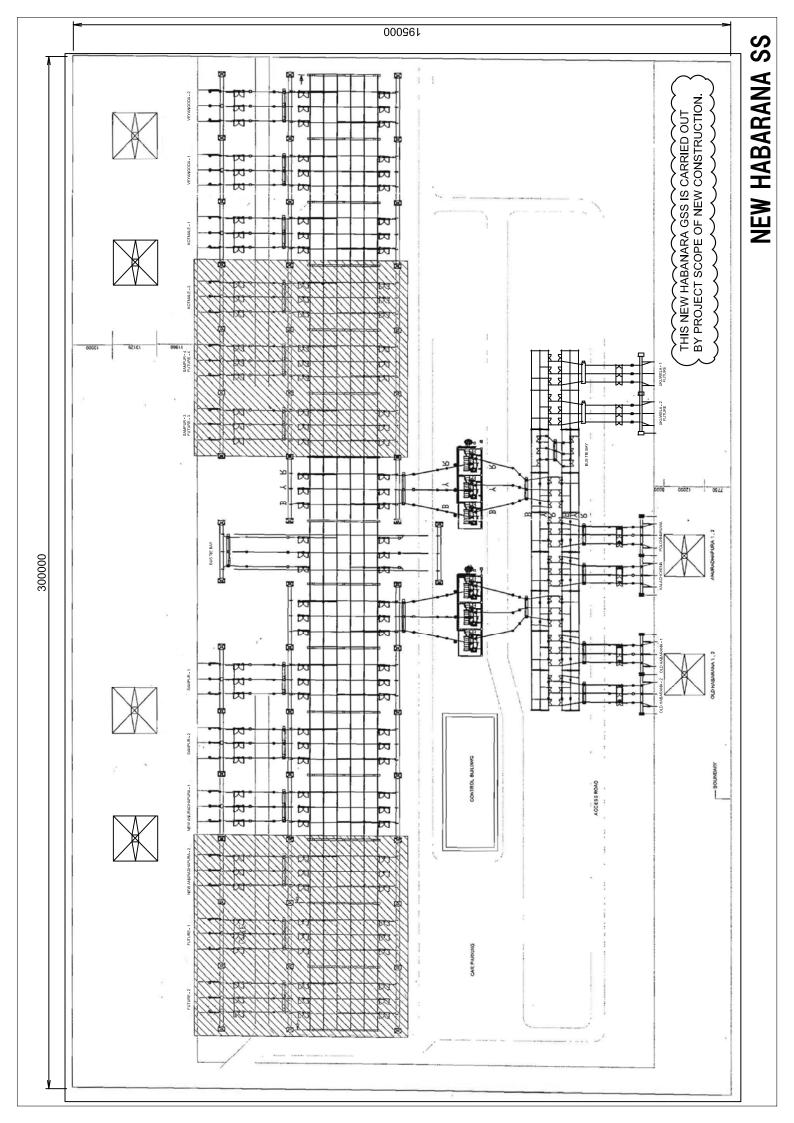

#### **ATTACHMENT-3 SINGLE LINE AND LAYOUT DRAWINGS**

- 1. New Habarana SS
- 2. Veyangoda GS (220/132 kV)
- 3. Veyangoda GS (33 kV)
- 4. Polpitiya PS
- 5. Kiribathkumbura GS
- 6. Ukuwela GS
- 7. Old Habarana GS
- 8. Colombo A GS
- 9. Kalutara GS
- 10. Madampe GS
- 11. Biyagama GS (220/132 kV)
- 12. Biyagama GS (33 kV)
- 13. Sapugaskanda GS
- 14. Chunnakam GS
- 15. Pannala GS
- 16. Bolawatta GS
- 17. Kolonnawa GS