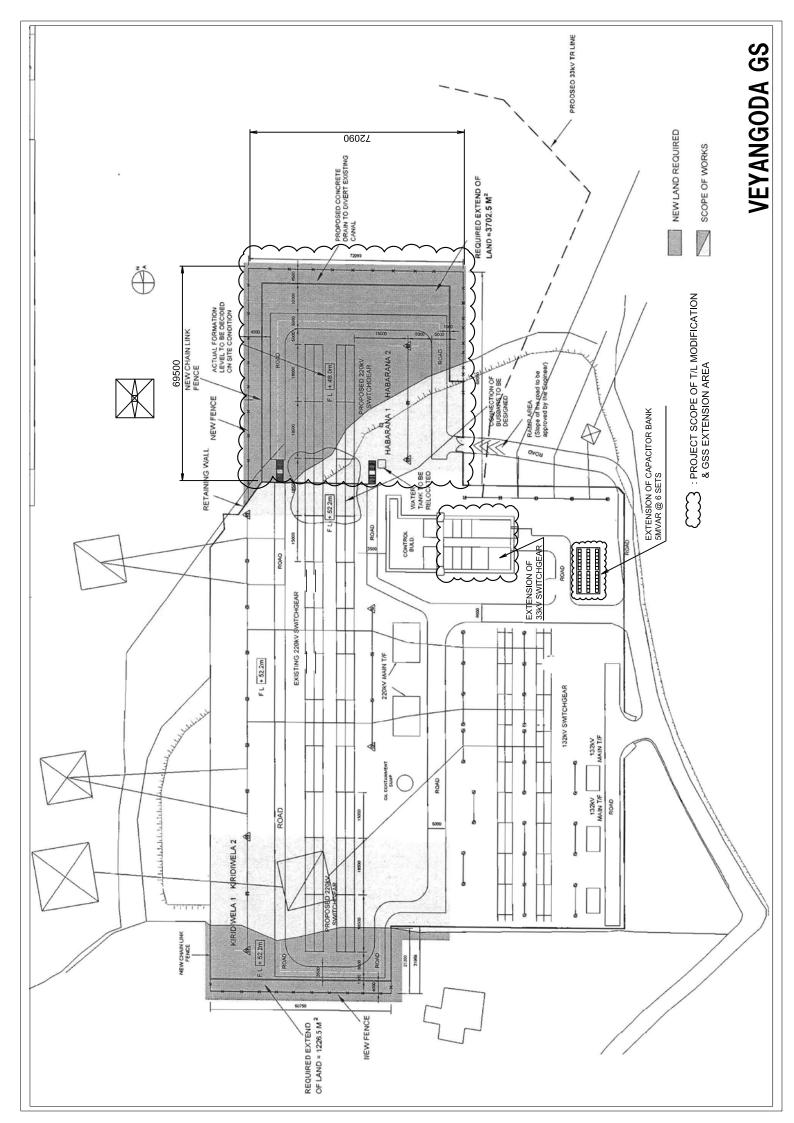

#### **ATTACHMENT-3 SINGLE LINE AND LAYOUT DRAWINGS**

- 1. New Habarana SS
- 2. Veyangoda GS (220/132 kV)
- 3. Veyangoda GS (33 kV)
- 4. Polpitiya PS
- 5. Kiribathkumbura GS
- 6. Ukuwela GS
- 7. Old Habarana GS
- 8. Colombo A GS
- 9. Kalutara GS
- 10. Madampe GS
- 11. Biyagama GS (220/132 kV)
- 12. Biyagama GS (33 kV)
- 13. Sapugaskanda GS
- 14. Chunnakam GS
- 15. Pannala GS
- 16. Bolawatta GS
- 17. Kolonnawa GS