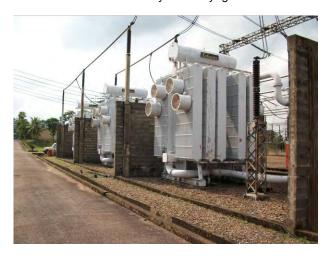

# **Grid Substation Survey**

132 kV GIS at Kolonnawa - New GS

33 kV Switchgear at Pannala GS

220/132 kV Switchyard at Biyagama GS

33 kV Switchyard at Biyagama GS

220/132/33 kV Auto-transformer at Biyagama GS