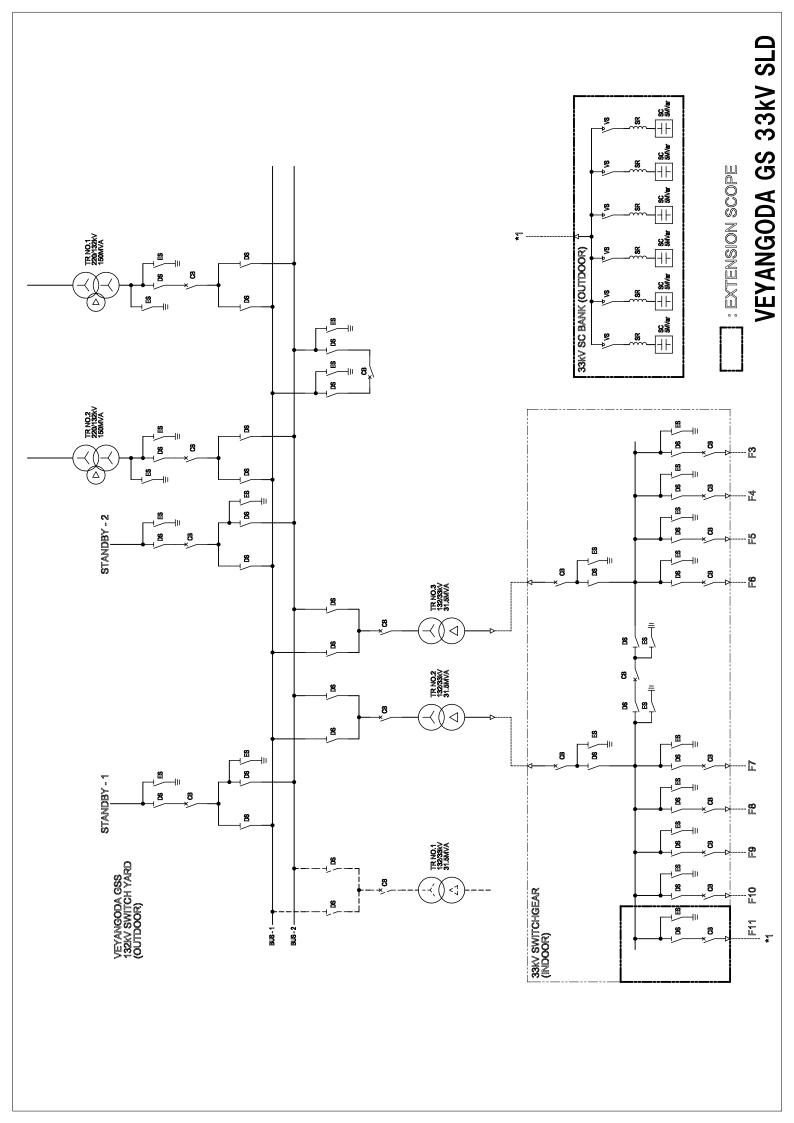

#### **ATTACHMENT-3 SINGLE LINE AND LAYOUT DRAWINGS**

- 1. New Habarana SS
- 2. Veyangoda GS (220/132 kV)
- 3. Veyangoda GS (33 kV)
- 4. Polpitiya PS
- 5. Kiribathkumbura GS
- 6. Ukuwela GS
- 7. Old Habarana GS
- 8. Colombo A GS
- 9. Kalutara GS
- 10. Madampe GS
- 11. Biyagama GS (220/132 kV)
- 12. Biyagama GS (33 kV)
- 13. Sapugaskanda GS
- 14. Chunnakam GS
- 15. Pannala GS
- 16. Bolawatta GS
- 17. Kolonnawa GS