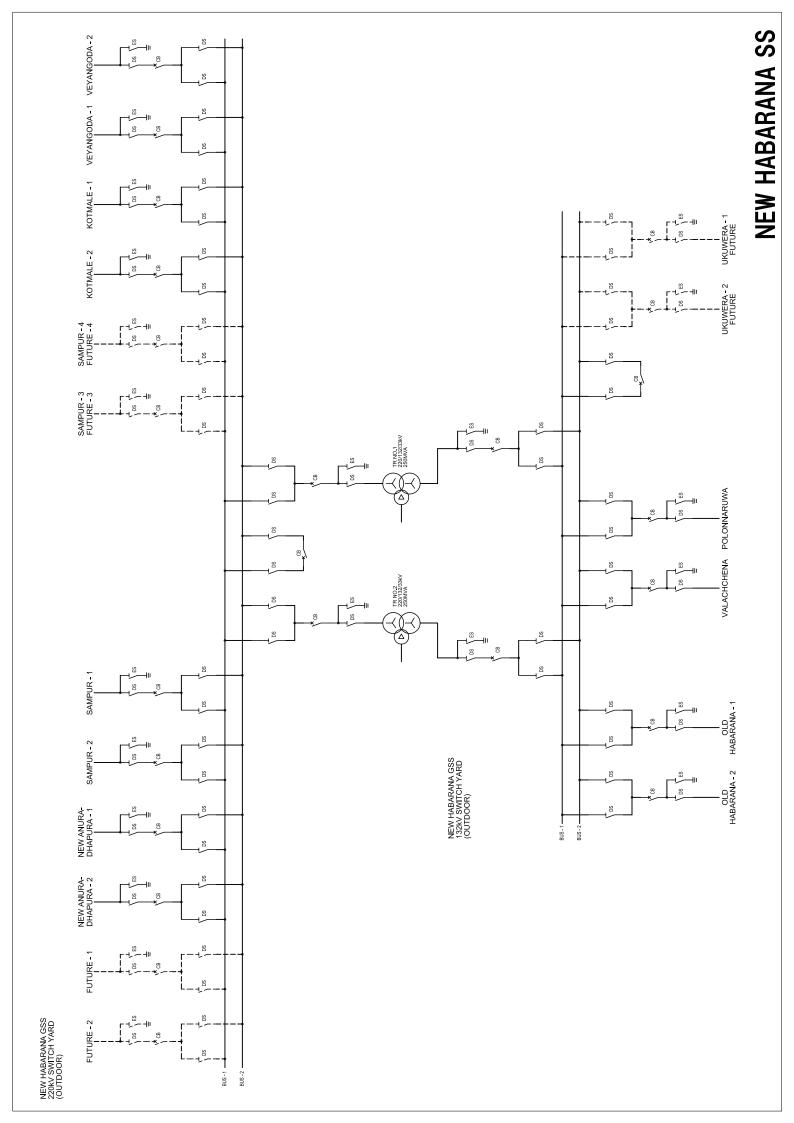

#### **ATTACHMENT-3 SINGLE LINE AND LAYOUT DRAWINGS**

- 1. New Habarana SS
- 2. Veyangoda GS (220/132 kV)
- 3. Veyangoda GS (33 kV)
- 4. Polpitiya PS
- 5. Kiribathkumbura GS
- 6. Ukuwela GS
- 7. Old Habarana GS
- 8. Colombo A GS
- 9. Kalutara GS
- 10. Madampe GS
- 11. Biyagama GS (220/132 kV)
- 12. Biyagama GS (33 kV)
- 13. Sapugaskanda GS
- 14. Chunnakam GS
- 15. Pannala GS
- 16. Bolawatta GS
- 17. Kolonnawa GS