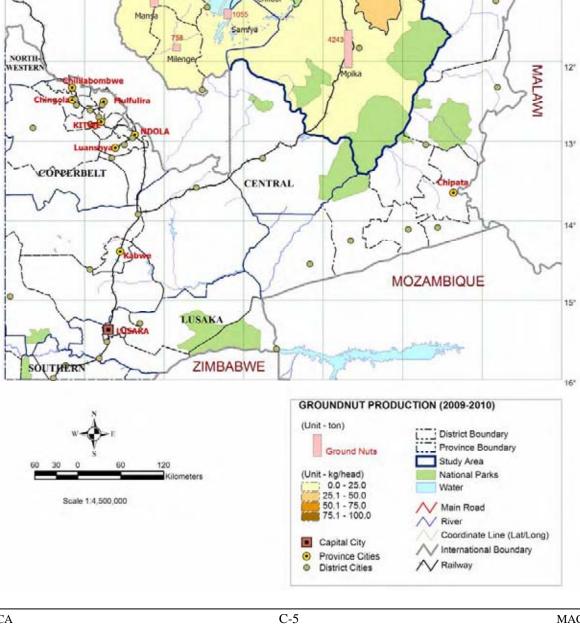

## Map.36 Groundnuts Production (2009-2010) TANZANIA CONGO Nakonde (DEM.REP.) Samfya Chinsali EASTERN 11" 120 13" COPPERBELT CENTRAL 14° MOZAMBIQUE 15" LUSAKA

Map.37 Mixed Beand Production (2009-2010)

Map.38 Nuts and Beans Production (2009-2010)