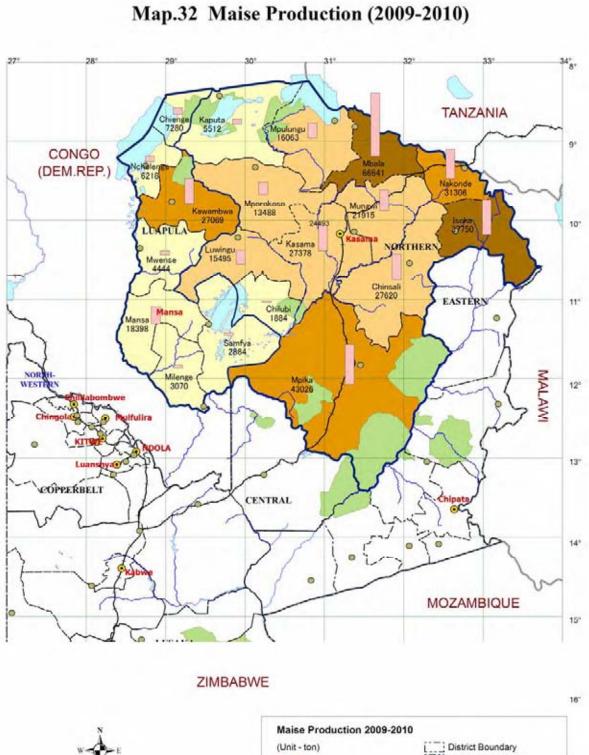

f Land Cover, Wetland Area per Household (ha/HH)



Map.22 District-wise Area of Land Cover, Paddy Field per Household (m²/HH)



Map.23 District-wise Area of Land Cover, Upland Area per Household (ha/HH)



Map.24 District-wise Area of Land Cover, Water and River Area per Household (ha/HH)



Map.25 District-wise Area of Land Cover, Forest Area per Household (ha/HH)



Map.26 District-wise Area of Land Cover, Bush Land Area per Household (ha/HH)



Map.27 District-wise Area of Land Cover, Grass Land Area per Household (ha/HH)



Map.28 District-wise Area of Land Cover, Urban Area per Household (m²/HH)



Map.29 District-wise Area of Land Cover, Bare Land Area per Household (ha/HH)



Map.30 Land Use in Luapula and Northern Provinces



Map.31 Wet Land in Luapula and Northern Provinces





## Province Boundary Study Area 120 National Parks (Unit - kg/head) 0 - 100 101 - 200 201 - 300 Water Scale 1:4,500,000 / Main Road / River 301 - 400 Coordinate Line (Lat/Long) Capital City / International Boundary Province Cities N Railway

District Cities

Map.33 Cereal Production (2009-2010)



## Map.34 Cassava Production (2009 - 2010)



Map.35 Starch Production (2009 - 2010) 33° TANZANIA 50629 122 🔲 0 Kaputa 1400 26 Mpylungu CONGO 4714 24 (DEM.REP.) Nakonde Mporokoso Kawambwa 10° -DUAPUI NORTHERNO 185512 Chinsali EASTERN 11° 94940 1 21 NORTH-12° MALAWI 13° **CÔPPÉRBEL**T CENTRAL 14° MOZAMBIQUE 15° LUSAKA ZIMBABWE Starch Production (2009-2010) District Boundary
Province Boundary (Unit - ton) S\_Potato Cassava Study Area I\_Potato 100 National Parks Kilometers (Unit - kg/head) Water