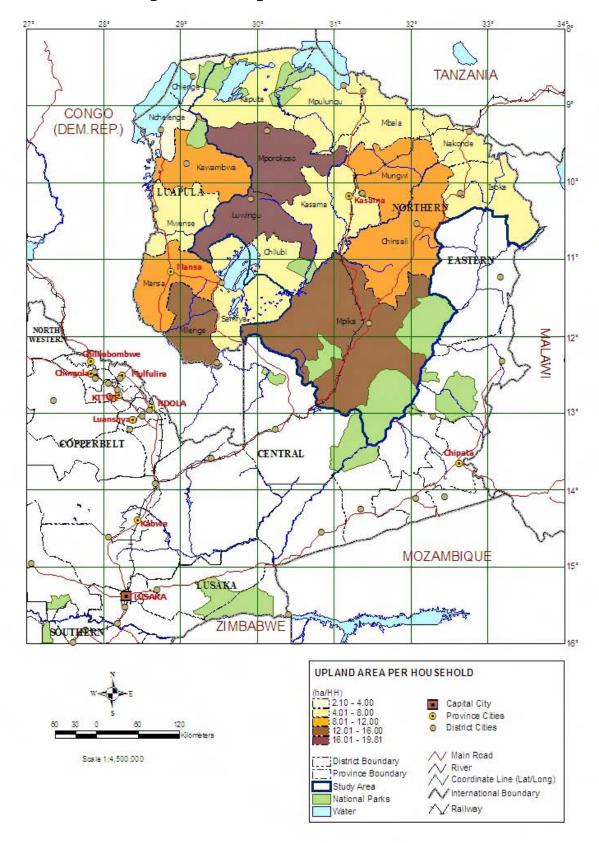

Map.21 District-wise Area of Land Cover, Wetland Area per Household (ha/HH)

Map.22 District-wise Area of Land Cover, Paddy Field per Household (m²/HH)

Map.23 District-wise Area of Land Cover, Upland Area per Household (ha/HH)