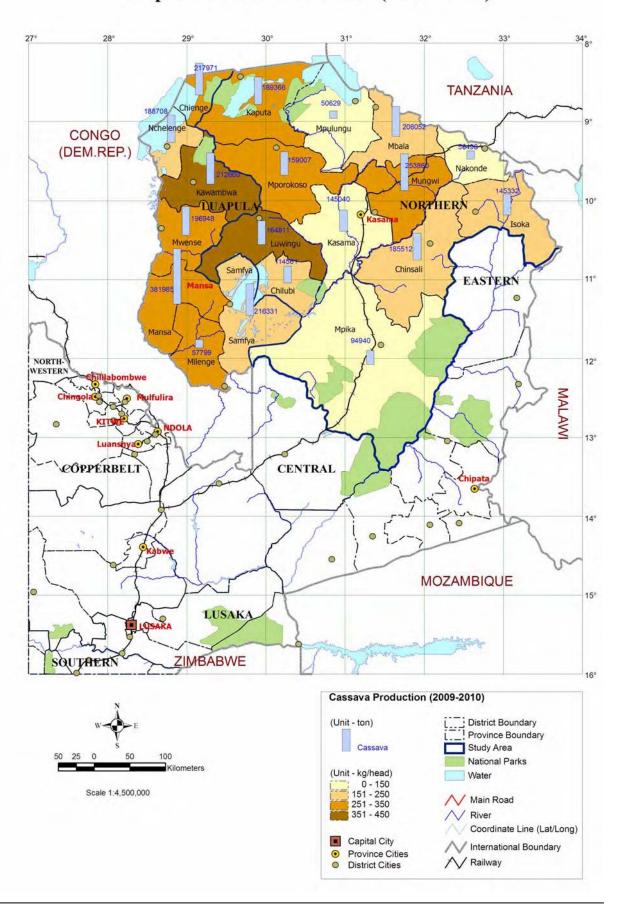

## Map.34 Cassava Production (2009 - 2010)

Map.35 Starch Production (2009 - 2010) 33° TANZANIA 50629 122 🔲 0 Kaputa 1400 26 Mpylungu CONGO 4714 24 (DEM.REP.) Nakonde Mporokoso Kawambwa 10° -DUAPUI NORTHERNO 185512 Chinsali EASTERN 11° 94940 1 21 NORTH-12° MALAWI 13° **CÔPPÉRBEL**T CENTRAL 14° MOZAMBIQUE 15° LUSAKA ZIMBABWE Starch Production (2009-2010) District Boundary
Province Boundary (Unit - ton) S\_Potato Cassava Study Area I\_Potato 100 National Parks Kilometers (Unit - kg/head) Water 0 - 150 151 - 250 Scale 1:4,500,000 Main Road 351 - 450 Coordinate Line (Lat/Long) Capital City // International Boundary Province Cities