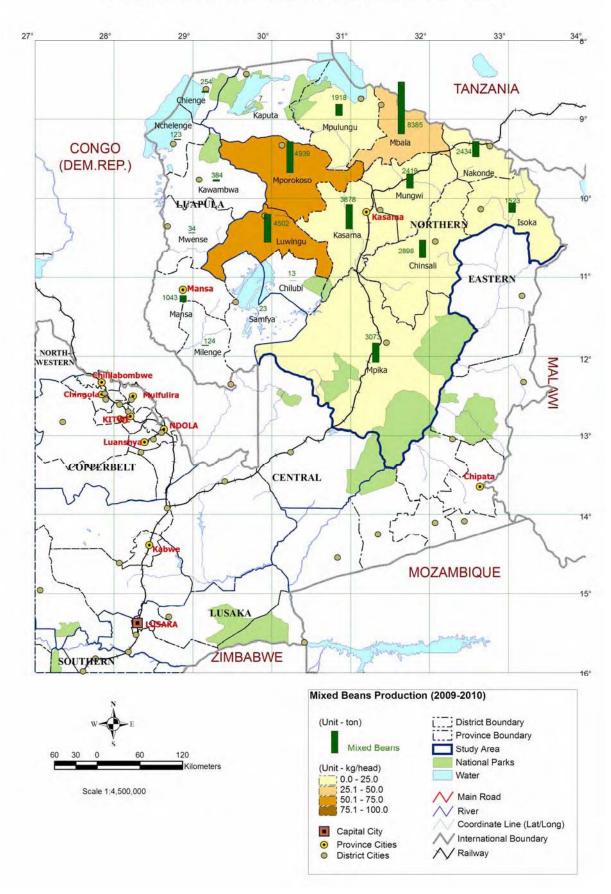

## Map.36 Groundnuts Production (2009-2010) TANZANIA CONGO Nakonde (DEM.REP.) Samfya Chinsali EASTERN 11" 120 13" COPPERBELT CENTRAL 14° MOZAMBIQUE 15" LUSAKA

Map.37 Mixed Beand Production (2009-2010)

Map.38 Nuts and Beans Production (2009-2010)