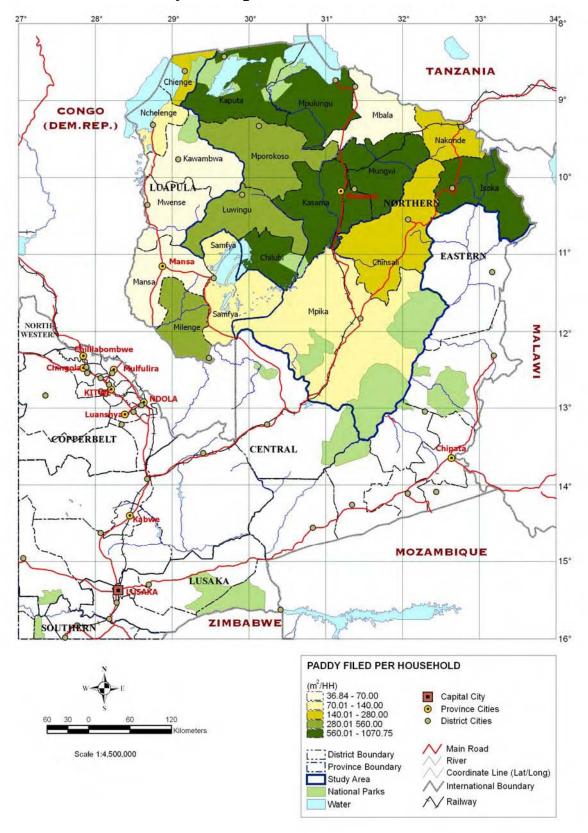

Map.21 District-wise Area of Land Cover, Wetland Area per Household (ha/HH)

Map.22 District-wise Area of Land Cover, Paddy Field per Household (m²/HH)

Map.23 District-wise Area of Land Cover, Upland Area per Household (ha/HH)