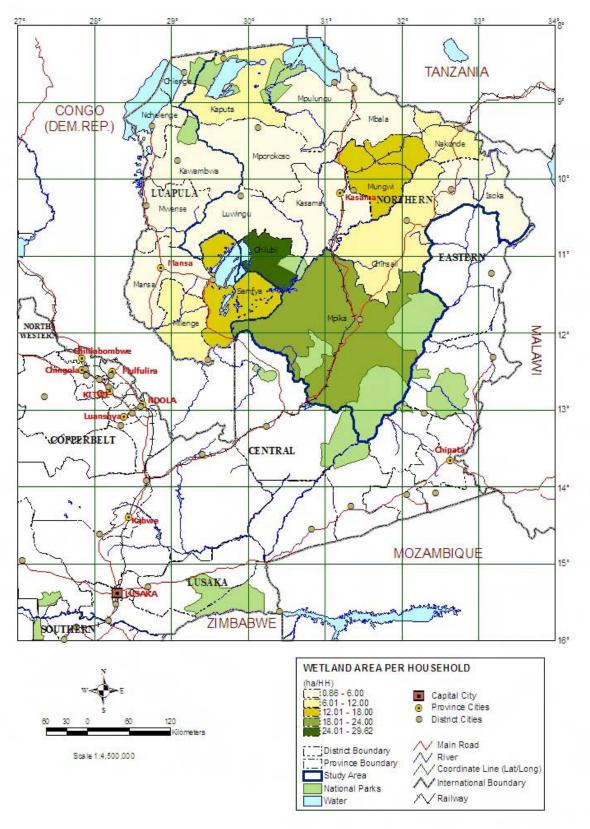

Map.21 District-wise Area of Land Cover, Wetland Area per Household (ha/HH)

Map.22 District-wise Area of Land Cover, Paddy Field per Household (m²/HH)

Map.23 District-wise Area of Land Cover, Upland Area per Household (ha/HH)