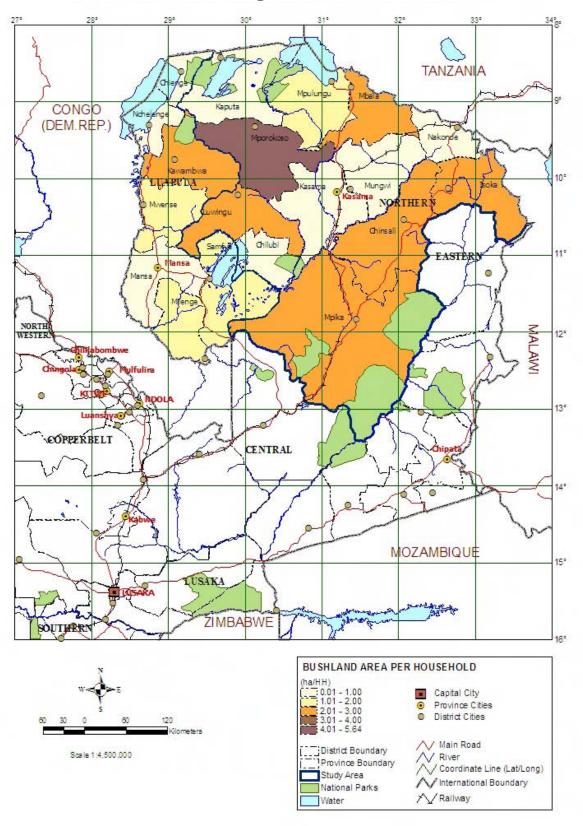

Map.24 District-wise Area of Land Cover, Water and River Area per Household (ha/HH)

Map.25 District-wise Area of Land Cover, Forest Area per Household (ha/HH)

Map.26 District-wise Area of Land Cover, Bush Land Area per Household (ha/HH)