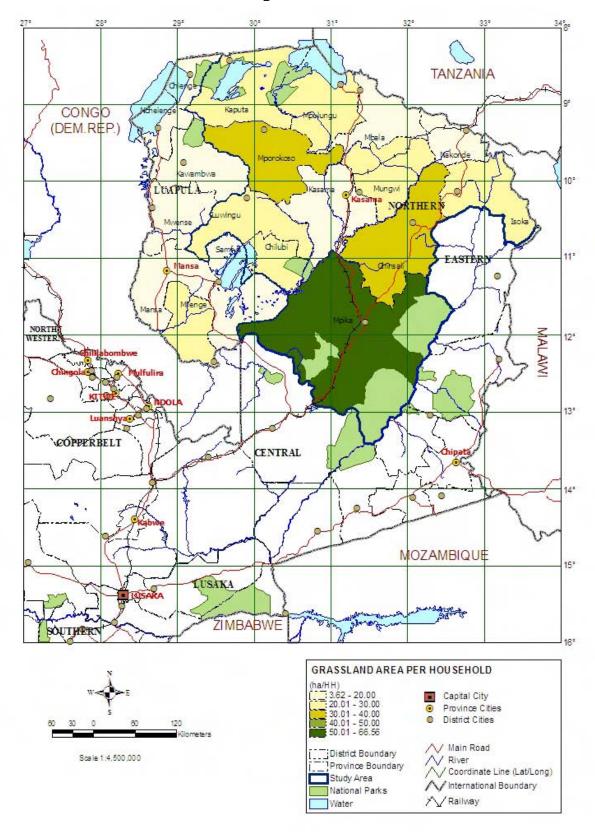

Map.27 District-wise Area of Land Cover, Grass Land Area per Household (ha/HH)

Map.28 District-wise Area of Land Cover, Urban Area per Household (m²/HH)

Map.29 District-wise Area of Land Cover, Bare Land Area per Household (ha/HH)