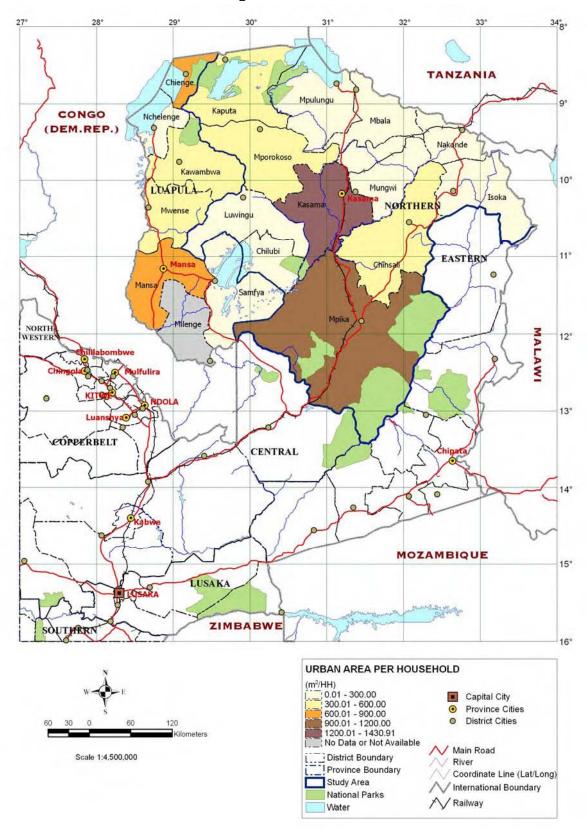

Map.27 District-wise Area of Land Cover, Grass Land Area per Household (ha/HH)

Map.28 District-wise Area of Land Cover, Urban Area per Household (m²/HH)

Map.29 District-wise Area of Land Cover, Bare Land Area per Household (ha/HH)