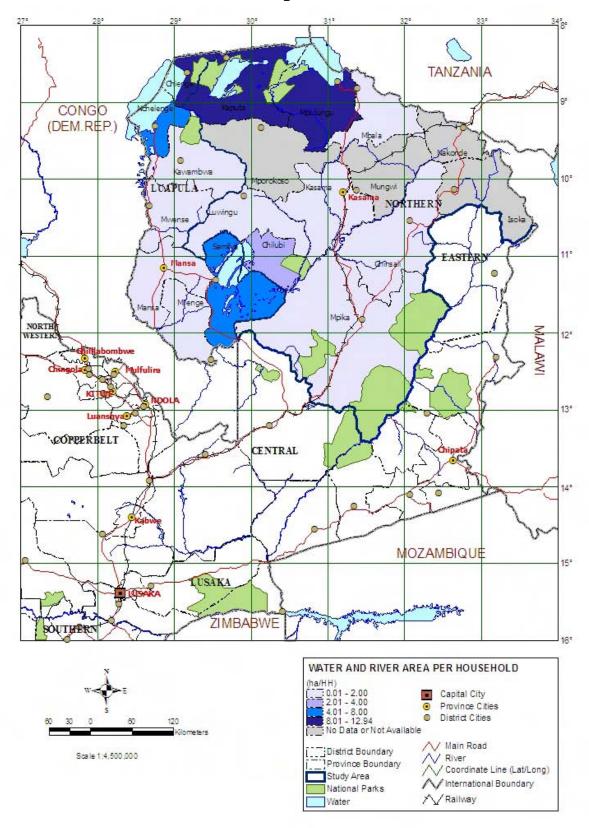

Map.24 District-wise Area of Land Cover, Water and River Area per Household (ha/HH)

Map.25 District-wise Area of Land Cover, Forest Area per Household (ha/HH)

Map.26 District-wise Area of Land Cover, Bush Land Area per Household (ha/HH)