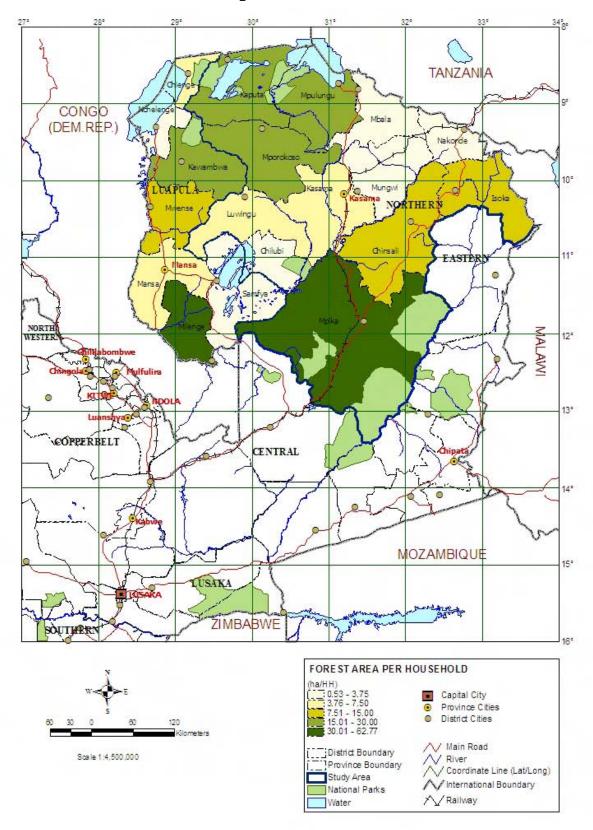

Map.24 District-wise Area of Land Cover, Water and River Area per Household (ha/HH)

Map.25 District-wise Area of Land Cover, Forest Area per Household (ha/HH)

Map.26 District-wise Area of Land Cover, Bush Land Area per Household (ha/HH)