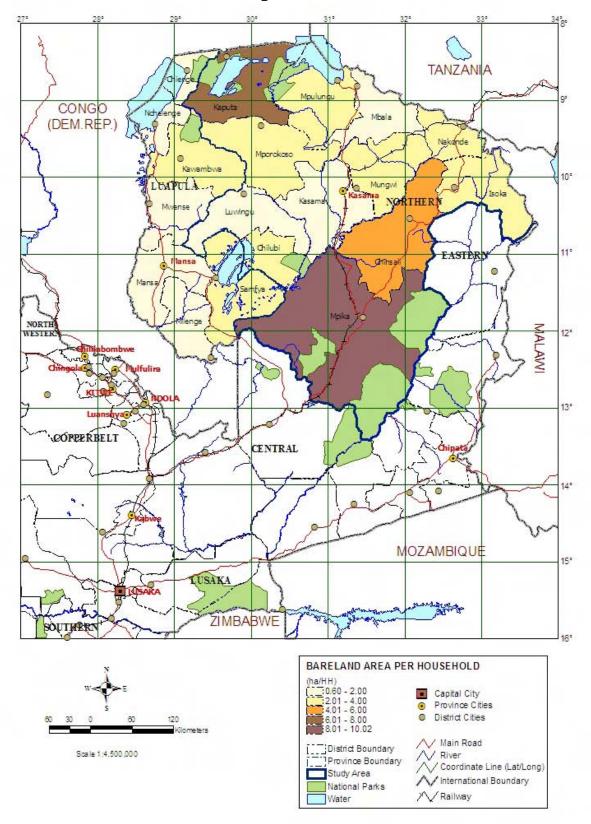

Map.27 District-wise Area of Land Cover, Grass Land Area per Household (ha/HH)

Map.28 District-wise Area of Land Cover, Urban Area per Household (m²/HH)

Map.29 District-wise Area of Land Cover, Bare Land Area per Household (ha/HH)