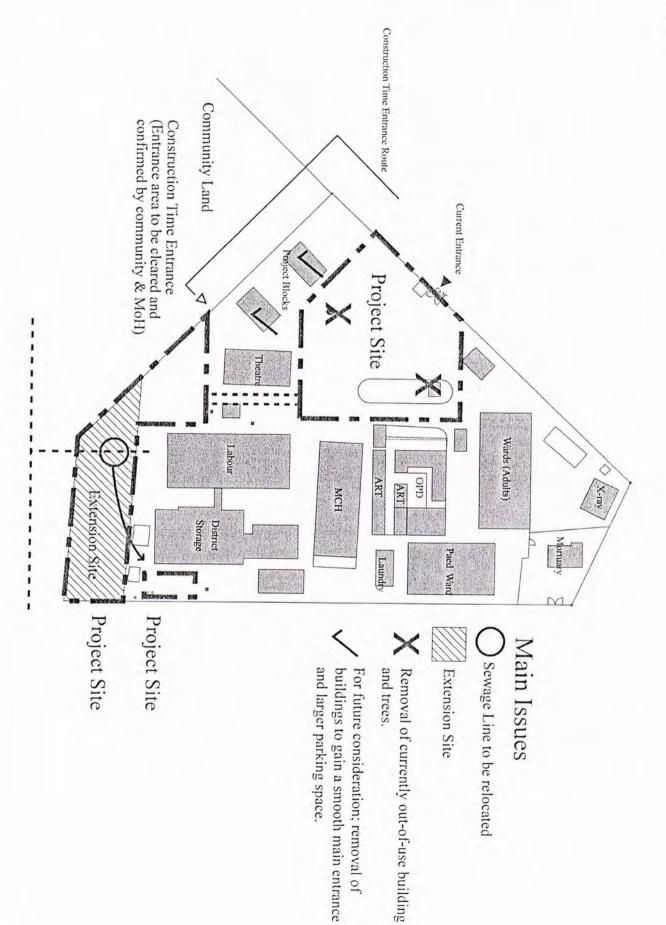

not be released before the tender to be held in the implementation stage.

Annex-1-1 Location Map of the Project sites

Annex-1-2 Ground plan of Matero Ref. Health Centre

Annex-1-3 Ground plan of Chilenje Health Centre

Annex-2 Organization Chart of Ministry of Health, Lusaka Provincial Medical Office, and Lusaka District Health Management Team

Annex-3 Facility List

Annex-4 Equipment List

Annex-5 Japan's Grant Aid

Annex-6 Major Undertakings to be Taken by Each Government

Annex-7 List of staff necessary for the upgraded hospitals

Annex-8 List of infrastructure works

Annex-9 Maintenance organization and staff necessary for the upgraded hospitals

lu



- 3rd Level Hospital
- 2nd Level Hospital
- Project Site, 1st Level Hospital

lst Level Hospital Plan (Not included)

ln

PM



lu



## MINISTRY OF HEALTH AT: OVERALL STRUCTURE



In

PM

## FINAL REQUESTED FACILITIES LIST

## PRIORITY for SITE SELECTION

- ① Lack of referral hospital between UHC and UTH in the same zone
- 2 Lack of Infrastructure
- 3 Cause of UTH congestion

## PRIORITY for FACILITIES SELECTION

- ① Direct benefit to upgraded 1st level medical services
- 2 Overlapping of other donors
- 3 Ageing structure and space constraints
  - Requires advanced technology
- A: Essential Priority
- **B:** Necessary Priority
- C: To be covered by the Zambian side

| Sch              | <b>c</b> . 1 | Facilities                                      | Maters<br>DH<br>(Zone 2) | Chilonie<br>DH<br>(Zone I) |
|------------------|--------------|-------------------------------------------------|--------------------------|--