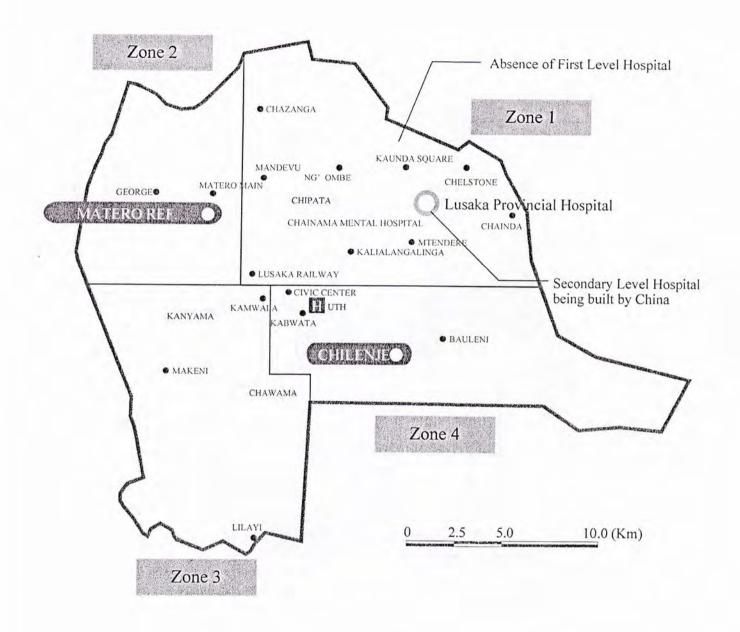

tiality of the Project

Both sides confirmed that the drawings, equipment and other technical information related to the Project shall not be released before the tender to be held in the implementation stage.

Annex-1-1 Location Map of the Project sites

Annex-1-2 Ground plan of Matero Ref. Health Centre

Annex-1-3 Ground plan of Chilenje Health Centre

Annex-2 Organization Chart of Ministry of Health, Lusaka Provincial Medical Office, and Lusaka District Health Management Team

Annex-3 Facility List

Annex-4 Equipment List

Annex-5 Japan's Grant Aid

Annex-6 Major Undertakings to be Taken by Each Government

Annex-7 List of staff necessary for the upgraded hospitals

Annex-8 List of infrastructure works

Annex-9 Maintenance organization and staff necessary for the upgraded hospitals

lu



- 3rd Level Hospital
- 2nd Level Hospital
- Project Site, 1st Level Hospital

lst Level Hospital Plan (Not included)

ln

PM



lu



## MINISTRY OF HEALTH AT: OVERALL STRUCTURE



In

PM

## FINAL REQUESTED FACILITIES LIST

## PRIORITY for SITE SELECTION

- ① Lack of referral hospital between UHC and UTH in the same zone
- 2 Lack of Infrastructure
- 3 Cause of UTH congestion

## PRIORITY for FACILITIES SELECTION

- ① Direct benefit to upgraded 1st level medical services
- 2 Overlapping of other donors
- 3 Ageing structure and space constraints
  - Requires advanced technology
- A: Essential Priority
- **B:** Necessary Priority
- C: To be covered by the Zambian side

| Sch              | <b>c</b> . 1 | Facilities                                      | Maters<br>DH<br>(Zone 2) | Chilonie<