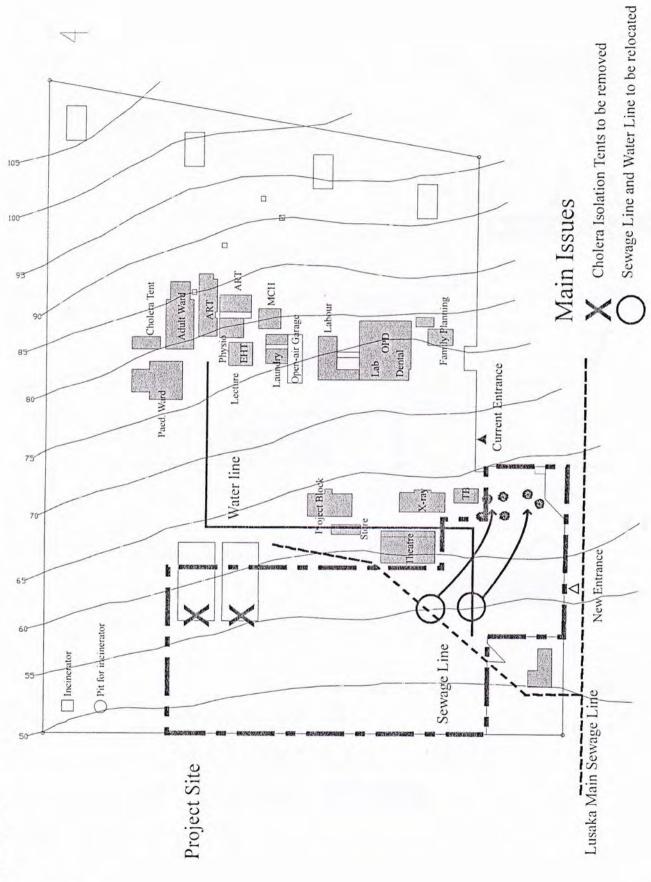

shall not be released before the tender to be held in the implementation stage.

Annex-1-1 Location Map of the Project sites

Annex-1-2 Ground plan of Matero Ref. Health Centre

Annex-1-3 Ground plan of Chilenje Health Centre

Annex-2 Organization Chart of Ministry of Health, Lusaka Provincial Medical Office, and Lusaka District Health Management Team

Annex-3 Facility List

Annex-4 Equipment List

Annex-5 Japan's Grant Aid

Annex-6 Major Undertakings to be Taken by Each Government

Annex-7 List of staff necessary for the upgraded hospitals

Annex-8 List of infrastructure works

Annex-9 Maintenance organization and staff necessary for the upgraded hospitals

lu



- 3rd Level Hospital
- 2nd Level Hospital
- Project Site, 1st Level Hospital

lst Level Hospital Plan (Not included)

ln

PM



lu



## MINISTRY OF HEALTH AT: OVERALL STRUCTURE



In

PM

## FINAL REQUESTED FACILITIES LIST

## PRIORITY for SITE SELECTION

- ① Lack of referral hospital between UHC and UTH in the same zone
- 2 Lack of Infrastructure
- 3 Cause of UTH congestion

## PRIORITY for FACILITIES SELECTION

- ① Direct benefit to upgraded 1st level medical services
- 2 Overlapping of other donors
- 3 Ageing structure and space constraints
  - Requires advanced technology
- A: Essential Priority
- **B:** Necessary Priority
- C: To be covered by the Zambian side

| Sch              | <b>c</b> . 1 | Facilities                                      | Maters<br>DH<br>(Zone 2) | Chilonie<br>DH<br>(Zone I) |
|------------------|--------------|-------------------------------------------------|-----------------------