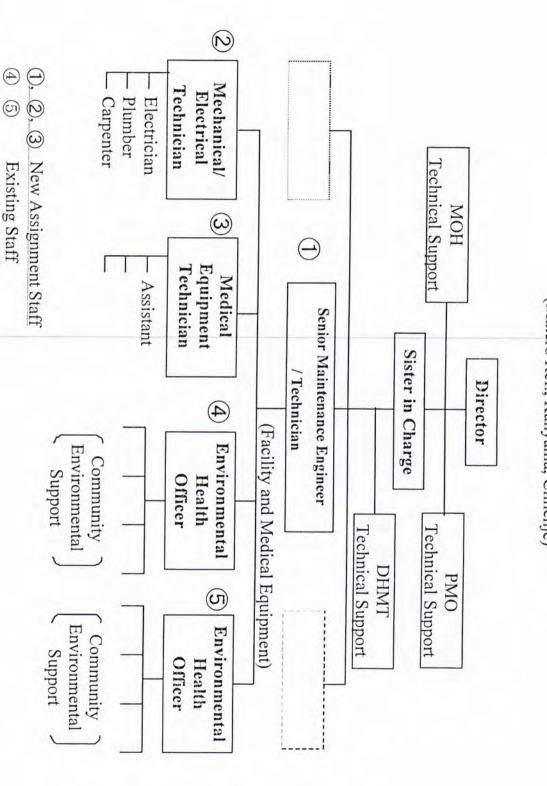

## 1. Member List of the Survey Team

Preparatory Survey (August 15 to September 23, 2010)

| No. | Name                | Assignment title                                        | Organization                                                                               |
|-----|---------------------|---------------------------------------------------------|--------------------------------------------------------------------------------------------|
| 1   | Mr. Katsuji MIYATA  | Leader                                                  | Deputy Resident Representative,<br>Japan International Cooperation<br>Agency Zambia Office |
| 2   | Mr. Kenichi KOMADA  | Technical Advisor                                       | National Center for Global Health and Medicine                                             |
| 3   | Ms. Kaoru OHZEKI    | Project Coordinator                                     | Human Development Department,<br>Japan International Cooperation<br>Agency                 |
| 4   | Mr. Naoki TOMINAGA  | Project Manager &<br>Architectural Planner              | Nihon Sekkei, Inc.                                                                         |
| 5   | Ms. Makiko UEMURA   | Architectural & Natural Condition Researcher            | Nihon Sekkei, Inc.                                                                         |
| 6   | Mr. Takahisa ISOBE  | Facilities Planner                                      | Nihon Sekkei, Inc.                                                                         |
| 7   | Mr. Yasuhiko YANAGI | Construction & Cost Planner                             | Nihon Sekkei, Inc.                                                                         |
| 8   | Mr. Takashi OGAWA   | Equipment Planner 1                                     | Fujita Planning, Co., Ltd.                                                                 |
| 9   | Mr. Yosuke UMEMIYA  | Equipment Planner 2/<br>Procurement & Cost Planner<br>2 | Fujita Planning, Co., Ltd.                                                                 |
| 10  | Ms. Hiromi SUWA     | Medical Condition &<br>Organization Researcher          | Fujita Planning, Co., Ltd.                                                                 |
| 11  | Mr. Hans Park       | Architectural Designer (assistant)                      | Nihon Sekkei, Inc.                                                                         |