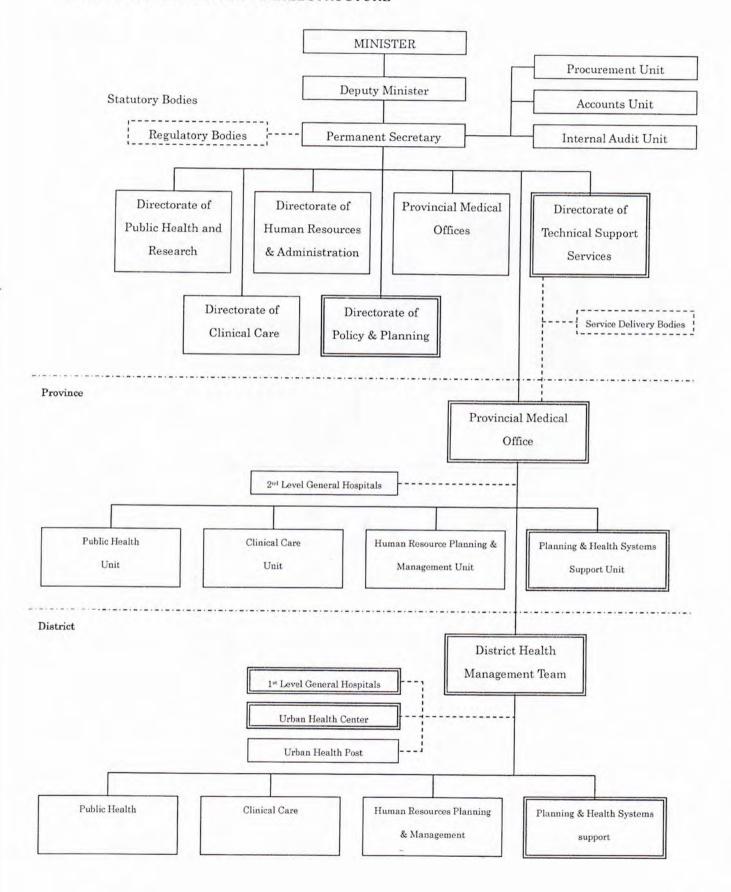

## 1. Member List of the Survey Team

Preparatory Survey (August 15 to September 23, 2010)

| No. | Name                | Assignment title                                        | Organization                                                                               |
|-----|---------------------|---------------------------------------------------------|--------------------------------------------------------------------------------------------|
| 1   | Mr. Katsuji MIYATA  | Leader                                                  | Deputy Resident Representative,<br>Japan International Cooperation<br>Agency Zambia Office |
| 2   | Mr. Kenichi KOMADA  | Technical Advisor                                       | National Center for Global Health and Medicine                                             |
| 3   | Ms. Kaoru OHZEKI    | Project Coordinator                                     | Human Development Department,<br>Japan International Cooperation<br>Agency                 |
| 4   | Mr. Naoki TOMINAGA  | Project Manager &<br>Architectural Planner              | Nihon Sekkei, Inc.                                                                         |
| 5   | Ms. Makiko UEMURA   | Architectural & Natural Condition Researcher            | Nihon Sekkei, Inc.                                                                         |
| 6   | Mr. Takahisa ISOBE  | Facilities Planner                                      | Nihon Sekkei, Inc.                                                                         |
| 7   | Mr. Yasuhiko YANAGI | Construction & Cost Planner                             | Nihon Sekkei, Inc.                                                                         |
| 8   | Mr. Takashi OGAWA   | Equipment Planner 1                                     | Fujita Planning, Co., Ltd.                                                                 |
| 9   | Mr. Yosuke UMEMIYA  | Equipment Planner 2/<br>Procurement & Cost Planner<br>2 | Fujita Planning, Co., Ltd.                                                                 |
| 10  | Ms. Hiromi SUWA     | Medical Condition &<br>Organization Researcher          | Fujita Planning, Co., Ltd.                                                                 |
| 11  | Mr. Hans Park       | Architectural Designer (assistant)                      | Nihon Sekkei, Inc.                                                                         |

## Explanation on Draft Report (March 8 to March 19, 2009)

| No. | Name               | Assignment title                           | Organization                                                                                        |
|-----|--------------------|--------------------------------------------|-----------------------------------------------------------------------------------------------------|
| 1   | Mr. Tomoya Yoshida | Leader                                     | Financing Facilitation and Procurement Supervision DepartmentJapan International Cooperation Agency |
| 2   | Ms. Kaoru OHZEKI   | Project Coordinator                        | Human Development Department,<br>Japan International Cooperation<br>Agency                          |
| 3   | Mr. Naoki TOMINAGA | Project Manager &<br>Architectural Planner | Nihon Sekkei, Inc.                                                                                  |
| 4   | Mr. Takashi OGAWA  | Equipment Planner 1                        | Fujita Planning, Co., Ltd.                                                                          |
| 5   | Mr. Hans Park      | Architectural Designer (assistant)         | Nihon Sekkei, Inc.                                                                                  |

## 2. Study Schedule

Preparatory Survey (August 15 to September 23, 2010)

|          |                  |            |                      | JICA Members   | 1                                      |                                                  |                                                      | 1                                                     | Cos                                      | ultant Members                                           | ı                           | 1                             |                                        |
|----------|------------------|------------|----------------------|----------------|----------------------------------------|--------------------------------------------------|------------------------------------------------------|-------------------------------------------------------|------------------------------------------|----------------------------------------------------------|-----------------------------|-------------------------------|----------------------------------------|
|          |                  |            | Technical<br>Adviser | Leader         | Project<br>Coordinator                 | Project<br>Manager &<br>Architectural<br>Planner | Medical<br>Condition &<br>Organization<br>Researcher | Architectural &<br>Natural<br>Condition<br>Researcher | Architectural<br>Designer<br>(Assistant) | Equipment<br>Planner 2/<br>Procurement &<br>Cost Planner | Facilities Planner          | Equipment Planner<br>1        | Construction &<br>Cost Planner         |
| 1        | 15 Aug           | Sum        |                      |                |                                        |                                                  |                                                      | ong Kong ~ Johan                                      |                                          |                                                          |                             |                               |                                        |
| 2        | 16 Aug           | Mon        |                      |                |                                        | 0                                                |                                                      | irtesy Call to JIC                                    |                                          |                                                          |                             |                               |                                        |
| 3        | 17 Aug           | Tue        |                      |                |                                        | Cou                                              |                                                      | J and MOH, Expl<br>irm inventory sch                  |                                          | port,                                                    |                             |                               |                                        |
| 4        | 18 Aug           | Wed        | same as              |                |                                        | Visit Unive                                      | rsity Teaching F                                     | lospital and 1st l                                    | evel referral dist                       | rict hospital                                            |                             |                               |                                        |
| 5        | 19 Aug           | Thu        | Consultant           |                |                                        |                                                  | Survey on                                            | Chipata HC and                                        | Matero HC                                |                                                          |                             |                               |                                        |
| 6        | 20 Aug           | Fri        |                      |                |                                        | Survey on                                        | Kanyama HC, C                                        | hawama HC and                                         | Lusaka Provincia                         | al Hospital                                              |                             |                               |                                        |
| 7        | 21 Aug           | Sat        |                      |                |                                        |                                                  | Su                                                   | rvey on Chilenge                                      | HC                                       |                                                          |                             |                               | •                                      |
| 8        | 22 Aug           | Sun        |                      |                | Narita ~ Hong Kong ~<br>Johannesburg ~ | Minister of                                      | Cianana and Nat                                      | Team Meeting                                          |                                          | ant Danisant                                             | Narita ~ Hong Kong          | ~ Johannesburg ~              |                                        |
| 9        | 23 Aug           | Mon        |                      |                | ~ LUSAKA                               | Ministry of I                                    |                                                      | ional Planning, Pr<br>ate to Local Con                | sultant                                  | ort, Request                                             | ~ LUS                       | SAKA                          |                                        |
| 10       | 24 Δμα           | Tue        |                      | Cour           | tesy Call to EOJ,                      | IICA office and                                  | MOH                                                  | Team Meet                                             |                                          | r donors & collect                                       | tion of local information   | nn.                           |                                        |
| 11       | 24 Aug<br>25 Aug | Wed        |                      | Cour           |                                        | 5.5/1 GITICE AIIU                                |                                                      | with University                                       | -                                        |                                                          | or room information         |                               |                                        |
| 12       | 26 Aug           | Thu        |                      |                |                                        |                                                  | Surve                                                | y on Chipata HC                                       | and Matero HC                            |                                                          |                             |                               |                                        |
| 13       | 27 Aug           | Fri        |                      |                |                                        |                                                  | Survey                                               | on Kanyama HC a                                       | and Chawama HC                           | >                                                        |                             |                               |                                        |
| 14       | 28 Aug           | Sat        |                      |                |                                        | -                                                | Survey on Chiler                                     | nge HC, Lusaka [                                      | District Hospital                        | and other                                                |                             |                               |                                        |
| 15       | 29 Aug           | Sun        |                      |                |                                        |                                                  |                                                      | Team Meet                                             | ting                                     |                                                          |                             |                               |                                        |
| 16       | 30 Aug           | Mon        |                      |                |                                        |                                                  | Survey o                                             | n 1st level refern                                    | al district hospita                      | al                                                       |                             |                               | Narita ~ Hong Kong ~<br>Johannesburg ~ |
| 17       | 31 Aug           | Tue        |                      |                |                                        |                                                  |                                                      | Team Meet                                             | ing                                      |                                                          |                             |                               | ~ LUSAKA                               |
| 18       | 1 Sep            | Wed        |                      | Meeting wi     | th HC, technical of                    | cooperation projec                               | ct members                                           |                                                       | Meeting wi                               | th Local Consulta                                        | ant, Survey on other M      | linistry and agent            |                                        |
| 19       | 2 Sep            | Thu        |                      | Meeting wi     | th HC, technical of                    | cooperation projec                               | ct members                                           |                                                       |                                          | Survey on o                                              | ther Ministry and age       | nt                            |                                        |
| 20       | 3 Sep            | Fri        |                      |                | Meeting v                              | with MOH                                         |                                                      |                                                       |                                          | Meeting v                                                | vith Local Consultant       |                               |                                        |
| 21       | 4 Sep            | Sat        |                      |                | Team Meeting                           |                                                  |                                                      |                                                       |                                          | Survey on chil                                           | dren's hospital and ot      | her                           |                                        |
| 22       | 5 Sep            | Sun        |                      |                |                                        |                                                  |                                                      | Team Mee                                              | eting                                    |                                                          |                             |                               |                                        |
| 23       | 6 Sep            | Mon        |                      |                | Meeting with MOH                       |                                                  |                                                      | Site Survey,                                          | Meeting, Data                            | Lusaka ~                                                 | Meeting, Data collecti      |                               |                                        |
| 24       | 7 Sep            | Tue        |                      |                | MOH on Minutes of Dis                  |                                                  |                                                      | colle                                                 | Meeting, Data                            | Johannesburg ~ Hong Kong                                 |                             | ey, Meeting, Data co          |                                        |
| 25<br>26 | 8 Sep<br>9 Sep   | Wed<br>Thu | Lucal                | Repor          | t to JICA Office                       | & EOJ<br>Site S                                  | hin/ov                                               | Site Survey,                                          | Meeting, Data                            | ~ Narita                                                 |                             | ey, Meeting, Data co          |                                        |
| 27       | 10 Sep           | Fri        |                      | Hong Kong ~ Na | •                                      | Site S                                           | -                                                    | Site Survey,                                          | ection<br>Meeting, Data                  | _                                                        |                             | ey, Meeting, Data co          |                                        |
| 28       | 11 Sep           | Sat        |                      |                |                                        |                                                  | -                                                    | Colle<br>Meeting                                      | ection                                   | -                                                        | Team Meeting                | Lusaka ~                      | Team Meeting                           |
| 29       | 12 Sep           | Sun        |                      |                |                                        |                                                  |                                                      | Meeting                                               |                                          |                                                          | Team Meeting                | Johannesburg ~  ~ Hong Kong ~ | Team Meeting                           |
| 30       | •                | Mon        |                      |                |                                        | Me                                               |                                                      | I on Technical No                                     | ote                                      |                                                          | Survey on other<br>Ministry | Narita                        | Survey on<br>Procurement               |
| 31       | 14 Sep           | Tue        |                      |                |                                        | Signing on To                                    | echnical Note, R                                     | eport to JICA Of                                      | fice and EOJ                             |                                                          | Survey on other<br>Ministry |                               | Survey on<br>Procurement               |
| 32       | 15 Sep           | Wed        |                      |                |                                        |                                                  | Lusaka ~ Jo                                          | hannesburg ~                                          |                                          |                                                          | Survey on other<br>Ministry |                               | Survey on<br>Procurement               |
| 33       | 16 Sep           | Thu        |                      |                |                                        |                                                  | ~ Hong Ko                                            | ng ~ Narita                                           |                                          |                                                          | Survey on other<br>Ministry |                               | Survey on<br>Procurement               |
| 34       | 17 Sep           | Fri        |                      |                |                                        |                                                  |                                                      |                                                       |                                          |                                                          | Survey on other<br>Ministry |                               | Survey on<br>Procurement               |
| 35       | 18 Sep           | Sat        |                      |                |                                        |                                                  |                                                      |                                                       |                                          |                                                          | Survey on other<br>Ministry |                               | Survey on<br>Procurement               |
| 36       | 19 Sep           | Sun        |                      |                |                                        |                                                  |                                                      |                                                       |                                          |                                                          | Lusaka ~<br>Johannesburg ~  |                               | Lusaka ~<br>Johannesburg ~             |
| 37       | 20 Sep           | Mon        |                      |                |                                        |                                                  |                                                      |                                                       |                                          |                                                          | Survey on<br>Procurement    |                               | Survey on<br>Procurement               |
| 38       | 21 Sep           | Tue        |                      |                |                                        |                                                  |                                                      |                                                       |                                          |                                                          | Survey on<br>Procurement    |                               | Survey on<br>Procurement               |
| 39       | 22 Sep           | Wed        |                      |                |                                        |                                                  |                                                      |                                                       |                                          |                                                          | Johannesburg ~              |                               | Johannesburg ~                         |
| 40       | 23 Sep           | Thu        |                      |                |                                        |                                                  |                                                      |                                                       |                                          |                                                          | ~ Hong Kong ~<br>Narita     |                               | ~ Hong Kong ~<br>Narita                |

## Explanation on Draft Report (March 8 to March 19, 2011)

|    |    |     |     | JICA M                     | JICA Members Cosultant Members |                                                          |                                     |                          |  |  |  |
|----|----|-----|-----|----------------------------|--------------------------------|----------------------------------------------------------|-------------------------------------|--------------------------|--|--|--|
|    |    |     |     | Leader                     | Project<br>Coordinator         | Project Manager<br>& Architectural<br>Planner            | Equipment<br>Planner 1              | Architectural<br>Planner |  |  |  |
| 1  | 8  | Mar | Tue |                            |                                | Leave Narita ~ H                                         | ong Kong ~ Joha                     | nnesburg ~               |  |  |  |
| 2  | 9  | Mar | Wed |                            |                                | ~ Arrive at Lusak<br>Meeting with JICA                   |                                     |                          |  |  |  |
| 3  | 10 | Mar | Thu |                            |                                | Courtesy call on MoH, Presentation of Draft final report |                                     |                          |  |  |  |
| 4  | 11 | Mar | Fri |                            |                                | Meeting with MOH/PHL/DHMT                                |                                     |                          |  |  |  |
| 5  | 12 | Mar | Sat | Leave Narita ~ Hong Kong ~ |                                | Internal Meeting                                         |                                     |                          |  |  |  |
| 6  | 13 | Mar | Sun | ~ Hong Kong ~              | Johannesburg ~                 | Internal Meeting                                         |                                     |                          |  |  |  |
| 7  | 14 | Mar | Mon | ~ Arrive at Lusak          | ra .                           | Discussion on M/                                         | on M/D and Draft final Report (MoH) |                          |  |  |  |
| 8  | 15 | Mar | Tue | Discussion on M            | /D (MoH)                       | •                                                        |                                     |                          |  |  |  |
| 9  | 16 | Mar | Wed | Signing of M/D             | Signing of M/D                 |                                                          |                                     |                          |  |  |  |
| 10 | 17 | Mar | Thu | Report to JICA Za          | ambia Office & Eo.             | oJ                                                       |                                     |                          |  |  |  |
| 11 | 18 | Mar | Fri | Leave Lusaka ~ 、           | eave Lusaka ~ Johannesburg ~   |                                                          |                                     |                          |  |  |  |
| 12 | 19 | Mar | Sat | ~ Hong Kong ~ I            | Narita                         |                                                          |                                     |                          |  |  |  |