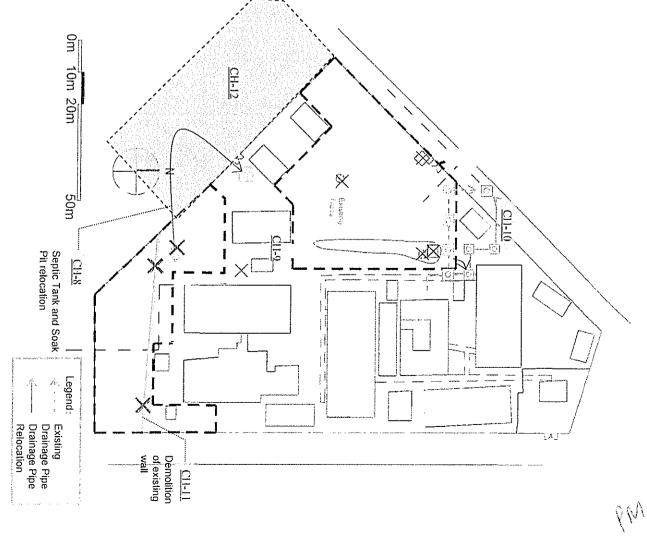

|           |                                                |                                        |                                           |                                                         |                                   |                             | Construction with FY 2012 Budget (by March 2012)       | Before                                      |                                      |                                          |                                                    |                                                            |                              | Schedule            |

Before Construction Work ( By March 2012)

Construction plans for the site while maintaining the functionality of the existing facilities, relocation of existing facilities.



|                                                        | 10.17             | 549.56              | Total                                                                       |                            |
|--------------------------------------------------------|-------------------|---------------------|-----------------------------------------------------------------------------|----------------------------|
|                                                        | 2.2               | 120.7               | Sub Total                                                                   |                            |
|                                                        | 0,2               | 9.0                 | such new as service entrances