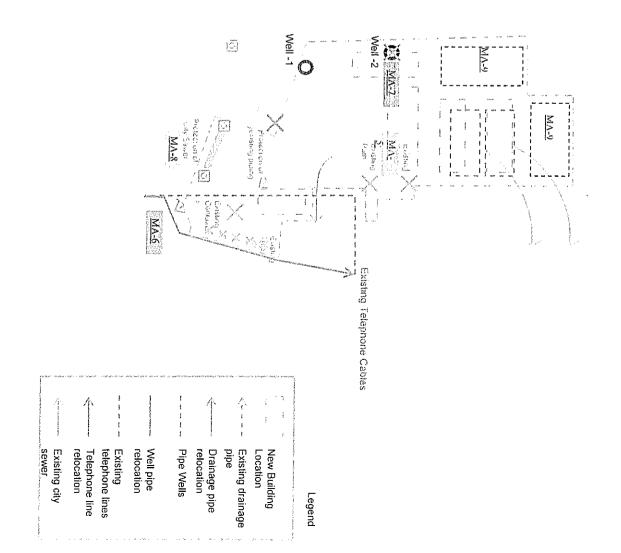

| Construction with FY 2012 Budget (by March 2012)        | Before                                       |                                                                                                                                      |                                                                                                                                                  | Schedule            |

Before Construction Work ( By March 2012)

Construction plans for the site while maintaining the functionality of the existing facilities, relocation of existing facilities.



MA

TY

| Came                                     |
|------------------------------------------|
| During Construction Work (March 2012 – J |
| ¥20X                                     |
|                                          |
| March                                    |
| 2                                        |
| *****                                    |
| 3 40                                     |
|                                          |
| June 2013)                               |
| <u>N</u>                                 |
|                                          |
|                                          |

| facilities, relocation of existing facilities. | Construction plans for the site while maintaining the functionality of the existing |
|---------------------