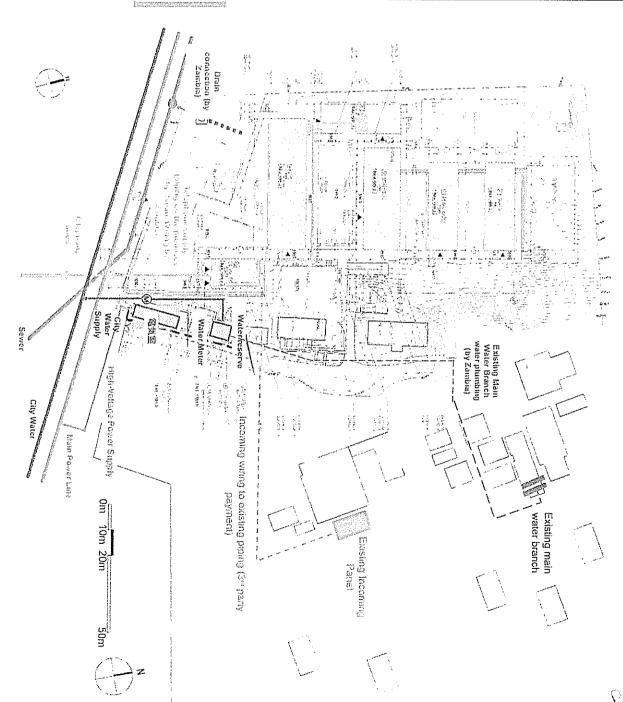

|                                                |                                                    |                             |                            | . 25                                                                                                    |                                                          |                                              |                                                                                                                                     |                                                                                                                                                   |                     |



MI

# Annex 5-2: Zambian Side Scope of Works and Costs for Matero UHC

|                                      | 11.54        | 1040.38 1           | Total  Total  Total                                                                                                                                  | Switch 150-5 |
|--------------------------------------|--------------|---------------------|------------------------------------------------------------------------------------------------------------------------------------------------------|--------------|
| 8                                    | 2.2          | 120.7               | Sub Total                                                                                                                                            |