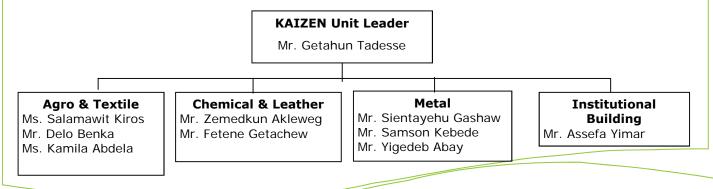

#### **KAIZEN Unit Members**

KAIZEN Unit (KU) is an organization established by Ministry Of Industry to implement the study and is being made up of following ten members as of March 2011.

# List of the KAIZEN Unit Members

| No. | Designated Responsibility                              | Name of KAIZEN Unit Members                                    |  |  |  |  |
|-----|--------------------------------------------------------|----------------------------------------------------------------|--|--|--|--|
| 1   | Overall                                                | Mr. Getahun Taddese                                            |  |  |  |  |
| 2   | 2 Agro-Processing Ms. Salamiwit Kiros and Mr. Assefa Y |                                                                |  |  |  |  |
| 3   | Chemical                                               | Mr. Zemedkun Akleweg                                           |  |  |  |  |
| 4   | Leather                                                | Mr. Gerawork Ketsela, Mr. Dello Benka and<br>Ms. Kemila Abdela |  |  |  |  |
| 5   | Metal Mr. Sientayehu Gashaw, Mr. Yigedeb Aba           |                                                                |  |  |  |  |
| 6   | Textile                                                | Mr. Gerawork Ketsela, Mr. Dello Benka and<br>Ms. Kemila Abdela |  |  |  |  |