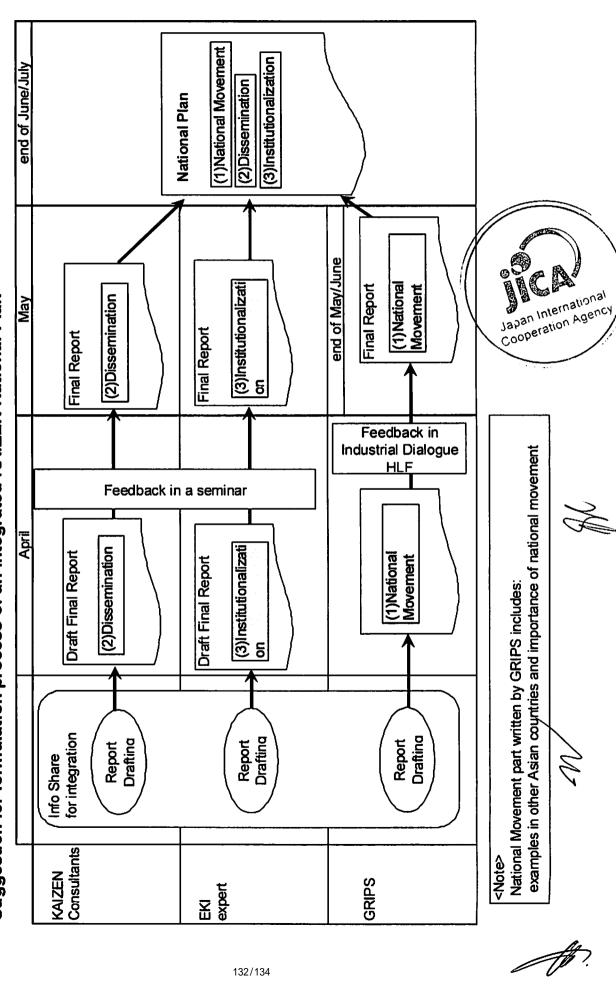

# National KAIZEN Seminar

# Contents:

National KAIZEN Seminar

JICA Celebrates Success of KAIZEN Study Project and Commits Further Support

Productivity as a stimulus of trade competitiveness through KAIZEN

Capacity Development of KAIZEN Unit National KAIZEN Seminar was held on May 3, 2011 in order to present this Study's outcomes to the Ethiopian government officials and representatives of public and private institutions that were stakeholders of KAIZEN dissemination in Ethiopia. The presentation subjects were: main accomplishments of the pilot project; the methodologies of KAIZEN guidance estab-

lished in the pilot project; and the Dissemination Plan formulated in the Study.

As the result of the presentations and the discussion that followed, the officials and stakeholders came to share a basic understanding of the KAIZEN methodologies and the proposed Dissemination Plan, and favourable opinions were voiced as follows;

(From two managers of pilot companies)

Dissemination Plan was presented at the seminar by a member of JICA KAIZEN Study team.

KAIZEN Newsletter Quality and Productivity Improvement (KAIZEN)