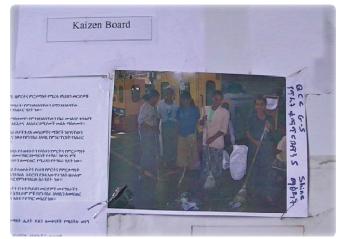

# ...Continued

A picture of KAIZEN board of operators Shining their work area documents reality and makes it public to motivate employees.

Training for QCC by Kaizen Core team

Kaizen Board & Visual Management system ensure that everyone has a common viewpoint towards companies goals and keep everyone well informed in a transparent way.