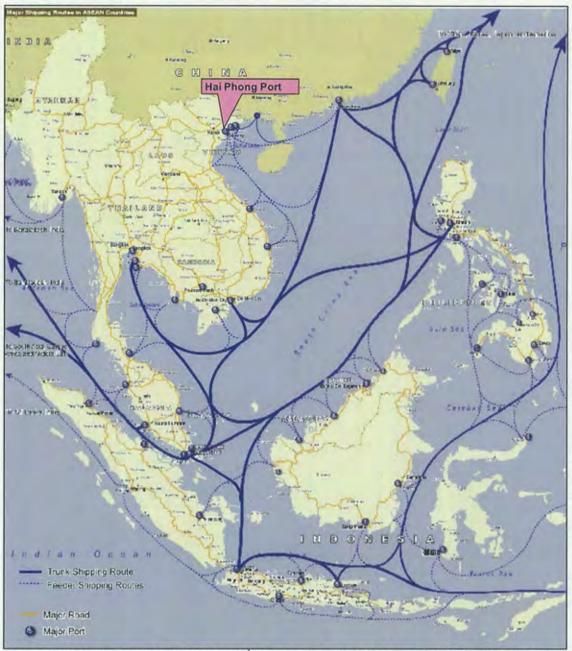

erator data by VINAMARINE

Viet Nam has 80 seaports in 8 categorized seaport groups. The major seaports in Viet Nam are illustrated in Figure 2.2.7. In 2009, the construction of Van Phong Port started aiming for deep-sea transshipment hub port.



Figure 2.2.7 Major Seaports in Viet Nam

# 4) Shipping Route and Line in the Northern Seaports

In 2008, the Northern Seaports in Viet Nam acted as only feeder ports, no deep-sea ports for trunk line vessels. Therefore, most of the Vietnamese export or import cargoes without deep-sea port in Southern Vietnam were transported to the neighboring hub ports where the vessels sailing on trunk line could call, such as ports of Hong Kong and Singapore, and then transshipped to the mother vessels and transported to the destination ports (Figure 2.2.8).



Source: ASEAN Logistics Network Map, 2<sup>nd</sup> Edition 2008, JETRO, Arrangement by JICA Study Team Figure 2.2.8 Trunk and Feeder Shipping Routes of Viet Nam's Seaports

rigare 2.20 Frank and Feeder Shipping Abates of Vice Frank's Scaports

In 2009, the shipping schedule of Hai Phong Port has 43 liner service routes, 22 routes via Hong Kong port and 7 routes via Singapore Port. The maximum onboard capacity is 3,252 TEUs. (Table 2.2.2)

Table 2.2.2 Liner Service in Hai Phong Port (as of November 2009)

|                                                        |