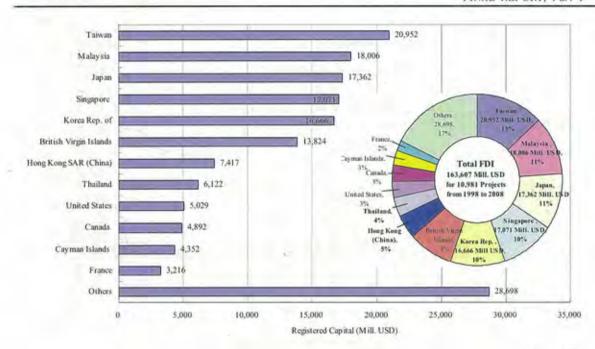

2007 (Figure 2.1.3).



Figure 2.1.3 FDI Inflows

From 1988 to 2008, FDI inflows have been focused especially on manufacturing sector with 81.3 billion USD (51% of total) and followed by real estate, renting business activities sector with 37.9 billion USD (24% of total), both sectors have high proportion in the FDI inflow (Figure 2.1.4).



Figure 2.1.4 FDI Inflows from 1988 to 2008 by Sector

From 1988 to 2008, top 10 countries and territories having invested into Vietnam are Taiwan, Malaysia, Japan, Singapore, Korea, British Virgin Islands, Hong Kong, Thailand, United States and Canada, accounting for 78% of registered capital of total FDI inflows. Out of the top 10 countries and territories, seven are Asian countries accounting for 64 % in total FDI inflows as shown in Figure 2.1.5.



Source: GSO

Figure 2.1.5 FDI Inflows from 1988 to 2008 by Countries

From 1988 to 2008, registered capital of FDI Inflows in the Southeast region hit the highest 82.6 billion USD accounting for half of total and followed by Red River Delta 31.9 billion USD (19% of total). Figure 2.1.6 shows registered capital in FDI inflows (1998-2008) by regions.



Note: Including supplementary capital to licensed projects in previous years, including Petroleum & Gas

Figure 2.1.6 Registered Capital of FDI Inflows from 1988 to 2008 by Regions

On the other hands, top 12 provinces and municipalities of registered capital of FDI flows are Ho Chi Minh City, Hanoi, Ba Ria-Vung Tau, Dong Nai, Binh Duong, Ninh Thuan, Ha Tinh, Thang Hoa, Phu Yen, Quang Ngai, Hai Phong, Danang, accounting for 82% of total reg