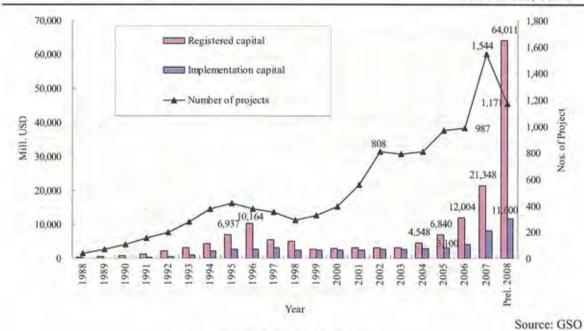

, October 2009

ADB (Asia Development Bank ), Asian Development Outlook 2009 Update, Sep 2009

WB (World Bank ), Global Development Finance, May 2009. But 2009's GDP 5.5% in Vietnam, WB updated 4 Nov 2 MPI (Ministry of Planning and Investment), 2009 GDP forecast was announced by 7th plenary session of National Assembly's Economic Committee, May 2009

# 2.1.3 Foreign Direct Investment (FDI)

After 20 years of economic reform, Vietnamese economic growth is driven by the strong FDI inflows. Especially, the past three years, since 2006, FDI inflows sharply increased, thanks to the favorable FDI promotion policies after the accession WTO. In 2006, registered FDI recorded 12 billion USD; then, in 2007 reached 21.3 billion USD; in 2008 increased 64 billion USD, tripled from 2007 (Figure 2.1.3).



Figure 2.1.3 FDI Inflows

From 1988 to 2008, FDI inflows have been focused especially on manufacturing sector with 81.3 billion USD (51% of total) and followed by real estate, renting business activities sector with 37.9 billion USD (24% of total), both sectors have high proportion in the FDI inflow (Figure 2.1.4).



Figure 2.1.4 FDI Inflows from 1988 to 2008 by Sector

From 1988 to 2008, top 10 countries and territories having invested into Vietnam are Taiwan, Malaysia, Japan, Singapore, Korea, British Virgin Islands, Hong Kong, Thailand, United States and Canada, accounting for 78% of registered capital of total FDI inflows. Out of the top 10 countries and territories, seven are Asian countries accounting for 64 % in total FDI inflows as shown in Figure 2.1.5.



Source: GSO

Figure 2