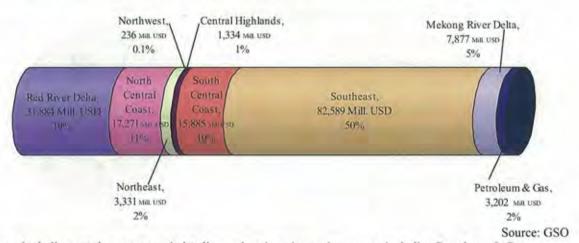

1.4 FDI Inflows from 1988 to 2008 by Sector

From 1988 to 2008, top 10 countries and territories having invested into Vietnam are Taiwan, Malaysia, Japan, Singapore, Korea, British Virgin Islands, Hong Kong, Thailand, United States and Canada, accounting for 78% of registered capital of total FDI inflows. Out of the top 10 countries and territories, seven are Asian countries accounting for 64 % in total FDI inflows as shown in Figure 2.1.5.



Source: GSO

Figure 2.1.5 FDI Inflows from 1988 to 2008 by Countries

From 1988 to 2008, registered capital of FDI Inflows in the Southeast region hit the highest 82.6 billion USD accounting for half of total and followed by Red River Delta 31.9 billion USD (19% of total). Figure 2.1.6 shows registered capital in FDI inflows (1998-2008) by regions.



Note: Including supplementary capital to licensed projects in previous years, including Petroleum & Gas

Figure 2.1.6 Registered Capital of FDI Inflows from 1988 to 2008 by Regions

On the other hands, top 12 provinces and municipalities of registered capital of FDI flows are Ho Chi Minh City, Hanoi, Ba Ria-Vung Tau, Dong Nai, Binh Duong, Ninh Thuan, Ha Tinh, Thang Hoa, Phu Yen, Quang Ngai, Hai Phong, Danang, accounting for 82% of total registered capital of FDI flows (Figure 2.1.7).



Note: Including supplementary capital to licensed projects in previous years, including Petroleum & Gas

Figure 2.1.7 Registered Capital of FDI Inflows from 1988 to 2008 by Provinces and Municipalities

Based on the information of Ministry of Planning and Investment, the share of foreign investment sector