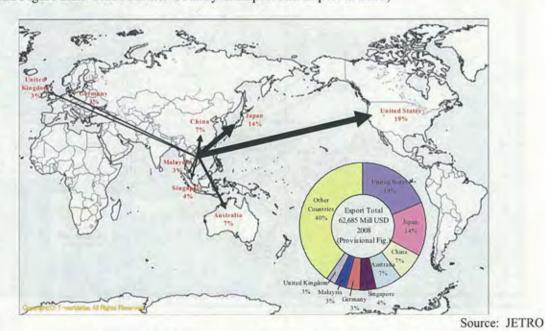

hipping

### 2.2.1 Distribution of Goods

# 1) Trade in Viet Nam

Vietnam has demonstrated its strong commitment to trade liberalization in recent years. It has joined the WTO in 2007 and signed Free Trade Agreements (FTAs) with ASEAN countries and the USA. Vietnam also has a cooperation agreement with the EU. In 2008, exports are mainly made up of crude oil, apparel/clothing and shoes, whereas imports are mainly made up of machinery, refined oil and steel (Figure 2.2.1).



Figure 2.2.1 Main Commodity of Import and Export

The main export customers of Vietnam are the USA, Japan, Australia and China. For imports, the country's main partners are China, Singapore, Taiwan, Japan, South Korea and Thailand. (See Figure 2.2.2 and Figure 2.2.3 Trade Partner Country of Import and Export in 2008)



Figure 2.2.2 Trade Partner Country of Export in 2008



Figure 2.2.3 Trade Partner Country of Import in 2008

Historical trade partner changing from 2005 to 2008 is shown in the Figure 2.2.4 and Figure 2.2.5. China is top trade partner, and then Japan is second, followed by USA and Singapore.



Figure 2.2.4 Leading Import Market 2005-2008



Figure 2.2.5 Leading Export Market 2005-2008

# 2) Rapid Growth of Container Movement in Viet Nam's Sea Ports

In 2008, Viet Nam's seaport handled 5,018,000 TEU, 2.7 times of 1,851,000 TEU in 2004. Especially, Northern Vet Nam's sea ports handled 1,434,000 TEU, 3.2 times of 444,000 TEU in 2004 (Figure 2.2.6).



Source: Vietnam Seaport Association and VINAMARINE

Figure 2.2.6 Rapid Growth of Container Movement in Viet Nam's Sea Ports

# 3) Nationwid