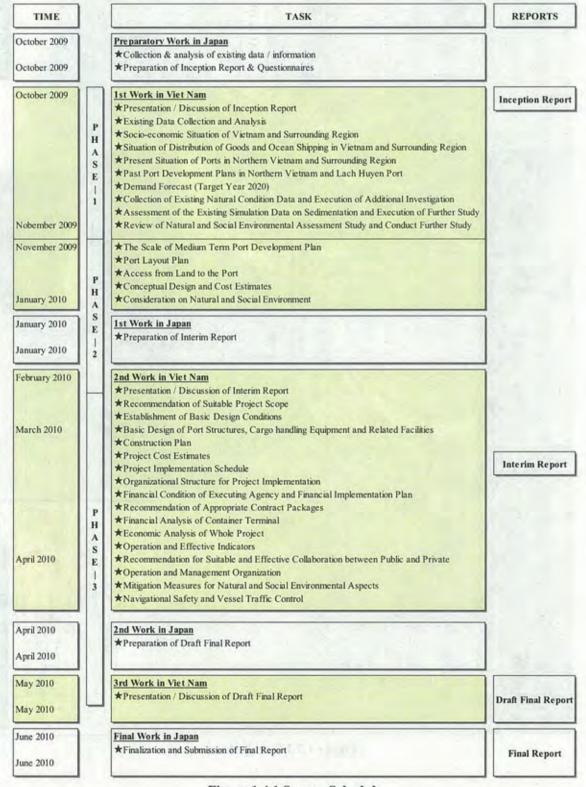

JICA selected and dispatched a study team headed by Mr. Nagao Nobuaki of Oriental Consultants co., LTD and consist of Oriental Consultants co., LTD and PADECO co., LTD between Oct 2009 and July 2010.

The team held discussions with the officials concerned of Ministry of Transport and The Vietnam Maritime Administration and conducted field surveys at the study area. Upon returning to Japan, the team conducted further studies and prepared this final report.