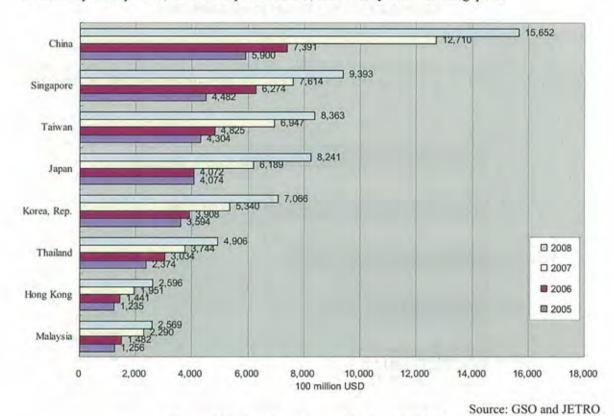

t with the EU. In 2008, exports are mainly made up of crude oil, apparel/clothing and shoes, whereas imports are mainly made up of machinery, refined oil and steel (Figure 2.2.1).



Figure 2.2.1 Main Commodity of Import and Export

The main export customers of Vietnam are the USA, Japan, Australia and China. For imports, the country's main partners are China, Singapore, Taiwan, Japan, South Korea and Thailand. (See Figure 2.2.2 and Figure 2.2.3 Trade Partner Country of Import and Export in 2008)



Figure 2.2.2 Trade Partner Country of Export in 2008



Figure 2.2.3 Trade Partner Country of Import in 2008

Historical trade partner changing from 2005 to 2008 is shown in the Figure 2.2.4 and Figure 2.2.5. China is top trade partner, and then Japan is second, followed by USA and Singapore.



Figure 2.2.4 Leading Import Market 2005-2008



Figure 2.2.5 Leading Export Market 2005-2008

# 2) Rapid Growth of Container Movement in Viet Nam's Sea Ports

In 2008, Viet Nam's seaport handled 5,018,000 TEU, 2.7 times of 1,851,000 TEU in 2004. Especially, Northern Vet Nam's sea ports handled 1,434,000 TEU, 3.2 times of 444,000 TEU in 2004 (Figure 2.2.6).



Source: Vietnam Seaport Association and VINAMARINE

Figure 2.2.6 Rapid Growth of Container Movement in Viet Nam's Sea Ports

# 3) Nationwide Cargo Throughputs in the Seaports

In 2008, Viet Nam's seaport handled 143,612,000 tons, comprising 46,592,000 tons of import, 54,182,000 tons of export and 42,838,000 tons of domestic transport. On the other hand, total vessel calls were 30,367 in the Vietnam's Seaports, consisting of 9,867 ca