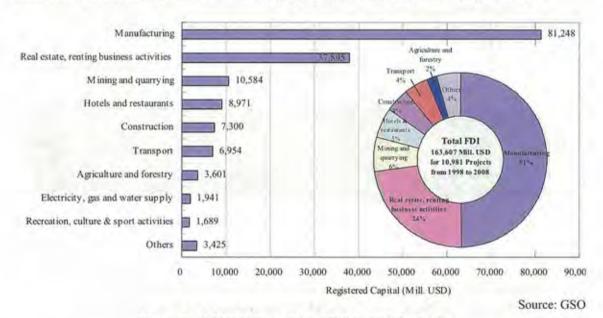

's Economic Committee, May 2009

# 2.1.3 Foreign Direct Investment (FDI)

After 20 years of economic reform, Vietnamese economic growth is driven by the strong FDI inflows. Especially, the past three years, since 2006, FDI inflows sharply increased, thanks to the favorable FDI promotion policies after the accession WTO. In 2006, registered FDI recorded 12 billion USD; then, in 2007 reached 21.3 billion USD; in 2008 increased 64 billion USD, tripled from 2007 (Figure 2.1.3).



Figure 2.1.3 FDI Inflows

From 1988 to 2008, FDI inflows have been focused especially on manufacturing sector with 81.3 billion USD (51% of total) and followed by real estate, renting business activities sector with 37.9 billion USD (24% of total), both sectors have high proportion in the FDI inflow (Figure 2.1.4).



Figure 2.1.4 FDI Inflows from 1988 to 2008 by Sector

From 1988 to 2008, top 10 countries and territories having invested into Vietnam are Taiwan, Malaysia, Japan, Singapore, Korea, British Virgin Islands, Hong Kong, Thailand, United States and Canada, accounting for 78% of registered capital of total FDI inflows. Out of the top 10 countries and territories, seven are Asian countries accounting for 64 % in total FDI inflows as shown in Figure 2.1.5.



Source: GSO

Figure 2.1.5 FDI Inflows from 1988 to 2008 by Countries

From 1988 to 2008, registered capital of FDI Inflows in the Southeast region hit the highest 82.6 billion USD accounting for half of total and followed by Red River Delta 31.9 billion USD (19% of total). Figure 2.1.6 shows registered capital in FDI inflows (1998-2008) by