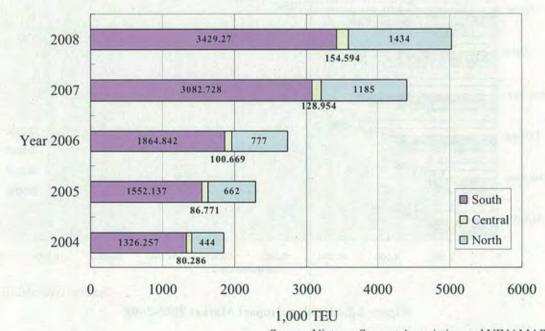

Singapore, Taiwan, Japan, South Korea and Thailand. (See Figure 2.2.2 and Figure 2.2.3 Trade Partner Country of Import and Export in 2008)



Figure 2.2.2 Trade Partner Country of Export in 2008



Figure 2.2.3 Trade Partner Country of Import in 2008

Historical trade partner changing from 2005 to 2008 is shown in the Figure 2.2.4 and Figure 2.2.5. China is top trade partner, and then Japan is second, followed by USA and Singapore.



Figure 2.2.4 Leading Import Market 2005-2008



Figure 2.2.5 Leading Export Market 2005-2008

# 2) Rapid Growth of Container Movement in Viet Nam's Sea Ports

In 2008, Viet Nam's seaport handled 5,018,000 TEU, 2.7 times of 1,851,000 TEU in 2004. Especially, Northern Vet Nam's sea ports handled 1,434,000 TEU, 3.2 times of 444,000 TEU in 2004 (Figure 2.2.6).



Source: Vietnam Seaport Association and VINAMARINE

Figure 2.2.6 Rapid Growth of Container Movement in Viet Nam's Sea Ports

# 3) Nationwide Cargo Throughputs in the Seaports

In 2008, Viet Nam's seaport handled 143,612,000 tons, comprising 46,592,000 tons of import, 54,182,000 tons of export and 42,838,000 tons of domestic transport. On the other hand, total vessel calls were 30,367 in the Vietnam's Seaports, consisting of 9,867 calls in North Vietnam, 8,423 calls in Central Vietnam and 12,077 in South Vietnam (Table 2.2.1).

Table 2.2.1 Cargo Throughputs in Vietnam' Sea Port

|               |                      |         | 2008    | ٧      |              |          |