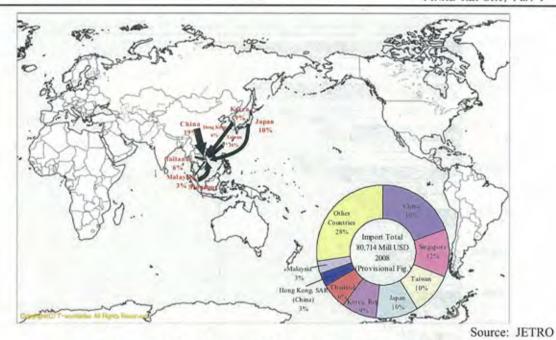

Viet Nam

Vietnam has demonstrated its strong commitment to trade liberalization in recent years. It has joined the WTO in 2007 and signed Free Trade Agreements (FTAs) with ASEAN countries and the USA. Vietnam also has a cooperation agreement with the EU. In 2008, exports are mainly made up of crude oil, apparel/clothing and shoes, whereas imports are mainly made up of machinery, refined oil and steel (Figure 2.2.1).



Figure 2.2.1 Main Commodity of Import and Export

The main export customers of Vietnam are the USA, Japan, Australia and China. For imports, the country's main partners are China, Singapore, Taiwan, Japan, South Korea and Thailand. (See Figure 2.2.2 and Figure 2.2.3 Trade Partner Country of Import and Export in 2008)



Figure 2.2.2 Trade Partner Country of Export in 2008



Figure 2.2.3 Trade Partner Country of Import in 2008

Historical trade partner changing from 2005 to 2008 is shown in the Figure 2.2.4 and Figure 2.2.5. China is top trade partner, and then Japan is second, followed by USA and Singapore.



Figure 2.2.4 Leading Import Market 2005-2008



Figure 2.2.5 Leading Export Market 2005-2008

# 2) Rapid Growth of Container Movement in Viet Nam's Sea Ports

In 2008, Viet Nam's seaport handled 5,018,000 TEU, 2.7 times of 1,851,000 TEU in 2004. Especially, Northern Vet Nam's sea ports handled 1,434,000 TEU, 3.2 times of 444,000 TEU in 2004 (Figure 2.2.6).



Source: Vietnam Seaport Association and VINAMARINE

Figure 2.2.6 Rapid Growth of Container Movement in Viet Nam's Sea Ports

# 3) Nationwide Cargo Throughputs in the Seaports

In 2008, Viet Nam's