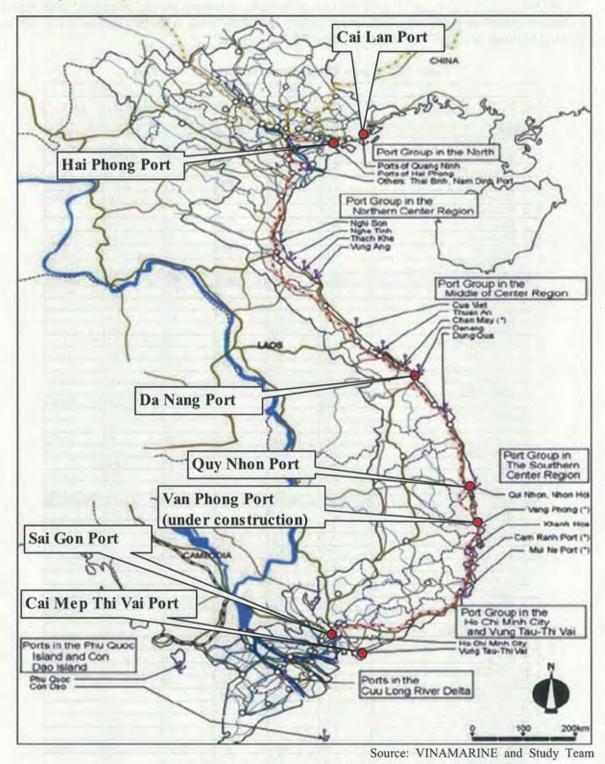

|

Source: Vietnam Seaport Association and Port operator data by VINAMARINE

Viet Nam has 80 seaports in 8 categorized seaport groups. The major seaports in Viet Nam are illustrated in Figure 2.2.7. In 2009, the construction of Van Phong Port started aiming for deep-sea transshipment hub port.



Figure 2.2.7 Major Seaports in Viet Nam

# 4) Shipping Route and Line in the Northern Seaports

In 2008, the Northern Seaports in Viet Nam acted as only feeder ports, no deep-sea ports for trunk line vessels. Therefore, most of the Vietnamese export or import cargoes without deep-sea port in Southern Vietnam were transported to the neighboring hub ports where the vessels sailing on trunk line could call, such as ports of Hong Kong and Singapore, and then transshipped to the mother vessels and transported to the destination ports (Figure 2.2.8).



Source: ASEAN Logistics Network Map, 2<sup>nd</sup> Edition 2008, JETRO, Arrangement by JICA Study Team Figure 2.2.8 Trunk and Feeder Shipping Routes of Viet Nam's Seaports

rigare 2.20 Frank and Feeder Shipping Abates of Vice Frank's Scaports