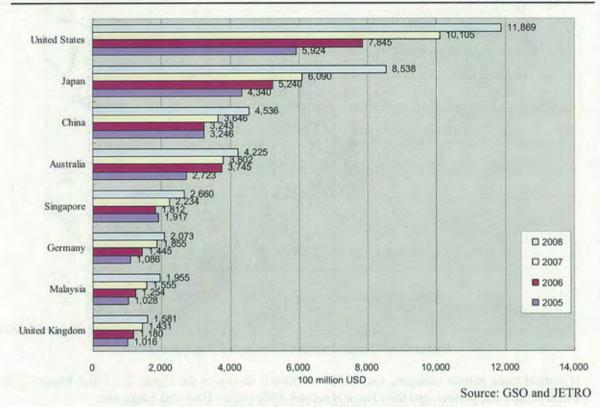

up of crude oil, apparel/clothing and shoes, whereas imports are mainly made up of machinery, refined oil and steel (Figure 2.2.1).



Figure 2.2.1 Main Commodity of Import and Export

The main export customers of Vietnam are the USA, Japan, Australia and China. For imports, the country's main partners are China, Singapore, Taiwan, Japan, South Korea and Thailand. (See Figure 2.2.2 and Figure 2.2.3 Trade Partner Country of Import and Export in 2008)



Figure 2.2.2 Trade Partner Country of Export in 2008



Figure 2.2.3 Trade Partner Country of Import in 2008

Historical trade partner changing from 2005 to 2008 is shown in the Figure 2.2.4 and Figure 2.2.5. China is top trade partner, and then Japan is second, followed by USA and Singapore.



Figure 2.2.4 Leading Import Market 2005-2008



Figure 2.2.5 Leading Export Market 2005-2008

# 2) Rapid Growth of Container Movement in Viet Nam's Sea Ports

In 2008, Viet Nam's seaport handled 5,018,000 TEU, 2.7 times of 1,851,000 TEU in 2004. Especially, Northern Vet Nam's sea ports handled 1,434,000 TEU, 3.2 times of 444,000 TEU in 2004 (Figure 2.2.6).



Source: Vietnam Seaport Association and VINAMARINE

Figure 2.2.6 Rapid Growth of Container Movement in Viet Nam's Sea Ports

# 3) Nationwide Cargo Throughputs in the Seaports

In 2008, Viet Nam's seaport handled 143,612,000 tons, comprising 46,592,000 tons of import, 54,182,000 tons of export and 42,838,000 tons of domestic transport. On the other hand, total vessel calls were 30,367 in the Vietnam's Seaports, consisting of 9,867 calls in North Vietnam, 8,423 calls in Central Vie