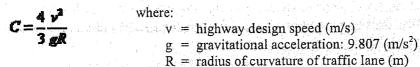

| ģ           |
| 1 |                       |                                                         | í.          |

### Table 10 Dynamic Load Allowance, IM

Dynamic load allowance need not be applied to:

Retaining walls not subject to vertical reactions from the superstructure

> Foundation components that are entirely below ground level

For buried structures such as culverts, IM shall be taken as:

 $IM = 33*(1.0-4.1*10^{-4}*DE) \ge 0 \%$ 

Where;

DE = Minimum depth of earth cover above the structure (mm).

### <u>Centrifugal Forces: CE</u>

(4)

Centrifugal forces, which is to be applied horizontally at a distance 1800 mm above the roadway surface, shall be taken as the product of the axle weights of the design truck or tandem and the factor C, taken as:



Centrifugal Force



The multiple presence factors shall apply.

## (5) Braking Force: BR

The braking forces shall be taken as 25% of the axle weights of the design truck or tandem per lane placed in all design lanes which are carrying traffic headed in the same direction. Besides all design lanes shall be simultaneously loaded for bridges likely to become one-directional in the future.

These forces shall be assumed to act horizontally at a distance of 1800 mm above the roadway surface in either longitudinal direction to cause extreme force effects.



**Braking Force** 

The multiple presence factors shall apply.

## (6) Vehicular Collision Force: CT

Unless protected as followings, abutments and piers located within a distance of 9000 mm to the edge of roadway, shall be designed for an equivalent static