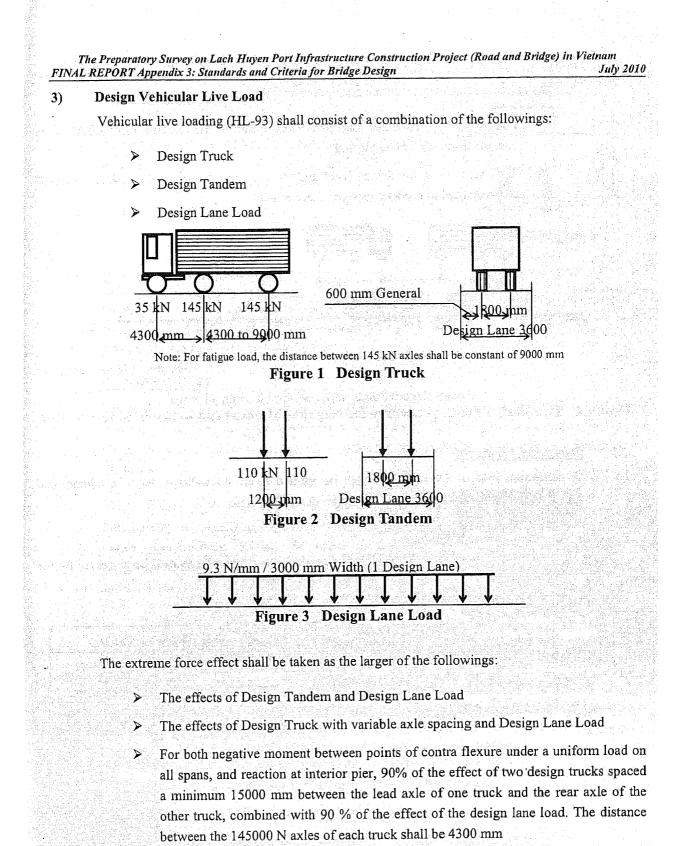

simultaneous lane occupation by the HL-93 design live load. The multiple presence factors are shown in Table 9.

For the purpose of determining the number of lanes when the loading condition includes the pedestrian loads combined one or more lanes of the vehicular live load, pedestrian loads may be taken to be one loaded lane.

|                               | Table 9 Multip | le Presence factors "m" | · · · · · · · · · · · · · · · · · · · |
|-------------------------------|----------------|-------------------------|---------------------------------------|
| Number of Loaded Lanes        |                | 1 2                     | 3 >3                                  |
| Multiple Presence Factors "m" |                | 1.20 1.00               | 0.85 0.65                             |



Appendix 3-6

And the extreme force effect shall be considered as follows:

- Longitudinally, the axles that do not contribute to the extreme force effect under consideration shall be neglected
- Transverse, both the design lanes and the 3000 mm loaded width in each lane shall be positioned to produce extreme force effects



Contra flexure Points under uniform load on all spans

Figure 4 Two Design Trucks Loadings for Negative Moment and Reaction at Intrior Pier

## (2) <u>Pedestrian Loads: PL</u>

A pedestrian load of  $3 \times 10^{-3}$  MPa shall be applied to all sidewalks wider then 600mm and considered simultaneously with the vehicular design live load.

## (3) <u>Dynamic Load Allowance: IM</u>

In case of the both of the design truck and tandem, the static effects shall be increa