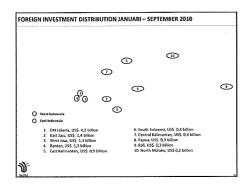

#### 2. Ms. Martha Dhini (Director of Bilateral and Multilateral, BKPM):

- Realization of Investment: up to the 3rd Quarter of 2010: Rp149.6 billion (93.5% of Strategic Plan (Renstra) target in 2010 which is Rp160 billion).
- It is estimated that total realised investment in 2010 reached Rp 200 billion, with the proportion of foreign investment realisation outside Java increased to 38.8%, compared to 2009 (13.7%).
- Investment objectives: pro growth, pro job, pro environment, pro poor (Article 3 para (2))
- Development Investment Realization:
  - In 2006-2010 most in industrial sector: food, textile, goods from leather, wood, paper, chemical, rubber and mineral and non-mineral industry, machinery and electronic, etc.
  - Foreign investment distribution: GDP growth: 7-8%.
  - Most of the investment is in Java Island.
  - The top Foreign Investments in Indonesia are from Japan, Singapore, Mauritius, England, USA, South Korea, etc.