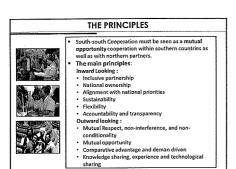

#### Dewo Broto Joko Putranto (Director of Multilateral Foreign Funding, Bappenas):

- Thanking for participation in the workshop and conveyed massage from Mr. Lukita that he apologized cannot attend the meeting.
- The workshop is important to formulate Grand Design and Blue Print based on the experiences and international best practices.
- Explained about the current process and summary of the Grand Design and Blueprint.
- Basic policy for Grand Design and Blueprint is Jakarta Commitment, in which its legal basis of has been enacted by Presidential Regulation. How to strengthen SSC is important.
- Based on mandate of Jakarta Commitment, the Team on SSC has conducted study supported by
  JICA including the development of the Grand Design, Blue Print and also the database or system
  information, to compile our experiences, practices about SSC. You will know what we have on
  SSC. Some programs to be developed and strengthened.
- By establishing the Coordination Team, we want to integrate the Indonesia's SSC. The result is tangible. National Coordination Team was established in 2010 by a Decree of Head of Bappenas, consists of the members from Bappenas, MOFA, MOF and State Secertariat and some members from related Ministries/Institutions.
- The Team has conducted series of meeting involving the Coordination Team, other related line ministries and private sectors and academia to discuss the development of policy documents.
- The Indonesia's SSC is prioritized on economic cooperation that leads to the international trade and strengthening international diplomacy.
- Since Indonesia is the member of G-20, it is important to capture the needs.
- Two policy documents are being developed: Grand Design (2011-2025) and Blueprint 2011-2015.
- The principles: mutual opportunity based cooperation within Southern countries as well as Northern partners, including inward and forward looking.
- Approach: through technical cooperation that lead to economic cooperation through the inclusive and horizontal partnership.
- Indonesia need supports from development partners for the SSC funding, through cost-sharing with Norther partners and triangular cooperation with Northern countries or multilateral agencies such as UNDP and World Bank. Besides, private sector is expected will support since they will get the benefit from this cooperation. And Indonesia is willing to establish the Trust Fund on SSC

- and the development partners can contributes to the decision making process. Indonesia (Bappenas) has the experience in establishing the Trust Fund.
- Flagship program: to be implemented soon to obtain the yield. The criteria have been established. Further focus that the flagship program should have the economic impact and value that lead to the knowledge sharing mechanism and and applicable to the current global conditions.
- Regional focus based on the direction of Steering Committee is the five areas of Africa, South America, Pacific, South and Central Asia and South East Asia and shall be flexible too.
- Time Frame: Period I: 2011-2014: stronger coordination within revitalized institutional framework. Period II: New Emerging Partner in innovative South-South Cooperation. Period III: Strategic partnership within innovative and inclusive South-South cooperation.
- For the first period, the focus shall be strengthening coordination that lead to the establishment of SSC institution such with JICA, KOICA, etc., and focus on technical cooperation that lead to economic cooperation and stronger linkage between government and private sectors.
- The main objective of the Grand Design of Indonesia's SSC is to build basic framework to support and strengthening the integrative and innovative Development Cooperation that match with the current need and global perspective.
- Through the SSC, Indonesia is expected to play and contribute to the better prosperity.