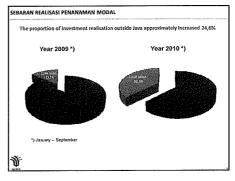

#### 2. Ms. Martha Dhini (Director of Bilateral and Multilateral, BKPM):

- Realization of Investment: up to the 3rd Quarter of 2010: Rp149.6 billion (93.5% of Strategic Plan (Renstra) target in 2010 which is Rp160 billion).
- It is estimated that total realised investment in 2010 reached Rp 200 billion, with the proportion of foreign investment realisation outside Java increased to 38.8%, compared to 2009 (13.7%).
- Investment objectives: pro growth, pro job, pro environment, pro poor (Article 3 para (2))
- Development Investment Realization:
  - In 2006-2010 most in industrial sector: food, textile, goods from leather, wood, paper, chemical, rubber and mineral and non-mineral industry, machinery and electronic, etc.
  - Foreign investment distribution: GDP growth: 7-8%.
  - Most of the investment is in Java Island.
  - The top Foreign Investments in Indonesia are from Japan, Singapore, Mauritius, England, USA, South Korea, etc.