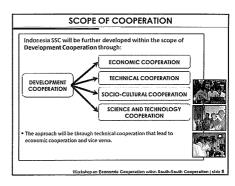

#### Dewo Broto Joko Putranto (Director of Multilateral Foreign Funding, Bappenas):

- Thanking for participation in the workshop and conveyed massage from Mr. Lukita that he apologized cannot attend the meeting.
- The workshop is important to formulate Grand Design and Blue Print based on the experiences and international best practices.
- Explained about the current process and summary of the Grand Design and Blueprint.
- Basic policy for Grand Design and Blueprint is Jakarta Commitment, in which its legal basis of has been enacted by Presidential Regulation. How to strengthen SSC is important.
- Based on mandate of Jakarta Commitment, the Team on SSC has conducted study supported by
  JICA including the development of the Grand Design, Blue Print and also the database or system
  information, to compile our experiences, practices about SSC. You will know what we have on
  SSC. Some programs to be developed and strengthened.
- By establishing the Coordination Team, we want to integrate the Indonesia's SSC. The result is tangible. National Coordination Team was established in 2010 by a Decree of Head of Bappenas, consists of the members from Bappenas, MOFA, MOF and State Secertariat and some members from related Ministries/Institutions.
- The Team has conducted series of meeting involving the Coordination Team, other related line ministries and private sectors and academia to discuss the development of policy documents.
- The Indonesia's SSC is prioritized on economic cooperation that leads to the international trade and strengthening international diplomacy.
- Since Indonesia is the member of G-20, it is important to capture the needs.
- Two policy documents are being developed: Grand Design (2011-2025) and Blueprint 2011-2015.
- The principles: mutual opportunity based cooperation within Southern countries as well as Northern partners, including inward and forward looking.
- Approach: through technical cooperation that lead to economic cooperation through the inclusive and horizontal partnership.
- Indonesia need supports from development partners for the SSC funding, through cost-sharing with Norther partners and triangular cooperation with Northern countries or multilateral agencies such as UNDP and World Bank. Besides, private sector is expected will support since they will get the benefit from this cooperation. And Indonesia is willing to establish the Trust Fund on SSC

- and the development partners can contributes to the decision making process. Indonesia (Bappenas) has the experience in establishing the Trust Fund.
- Flagship program: to be implemented soon to obtain the yield. The criteria have been established. Further focus that the flagship program should have the economic impact and value that lead to the knowledge sharing mechanism and and applicable to the current global conditions.
- Regional focus based on the direction of Steering Committee is the five areas of Africa, South America, Pacific, South and Central Asia and South East Asia and shall be flexible too.
- Time Frame: Period I: 2011-2014: stronger coordination within revitalized institutional framework. Period II: New Emerging Partner in innovative South-South Cooperation. Period III: Strategic partnership within innovative and inclusive South-South cooperation.
- For the first period, the focus shall be strengthening coordination that lead to the establishment of SSC institution such with JICA, KOICA, etc., and focus on technical cooperation that lead to economic cooperation and stronger linkage between government and private sectors.
- The main objective of the Grand Design of Indonesia's SSC is to build basic framework to support and strengthening the integrative and innovative Development Cooperation that match with the current need and global perspective.
- Through the SSC, Indonesia is expected to play and contribute to the better prosperity.