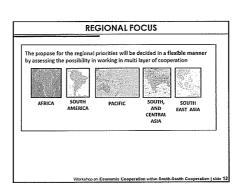

- and the development partners can contributes to the decision making process. Indonesia (Bappenas) has the experience in establishing the Trust Fund.
- Flagship program: to be implemented soon to obtain the yield. The criteria have been established. Further focus that the flagship program should have the economic impact and value that lead to the knowledge sharing mechanism and and applicable to the current global conditions.
- Regional focus based on the direction of Steering Committee is the five areas of Africa, South America, Pacific, South and Central Asia and South East Asia and shall be flexible too.
- Time Frame: Period I: 2011-2014: stronger coordination within revitalized institutional framework. Period II: New Emerging Partner in innovative South-South Cooperation. Period III: Strategic partnership within innovative and inclusive South-South cooperation.
- For the first period, the focus shall be strengthening coordination that lead to the establishment of SSC institution such with JICA, KOICA, etc., and focus on technical cooperation that lead to economic cooperation and stronger linkage between government and private sectors.
- The main objective of the Grand Design of Indonesia's SSC is to build basic framework to support and strengthening the integrative and innovative Development Cooperation that match with the current need and global perspective.
- Through the SSC, Indonesia is expected to play and contribute to the better prosperity.