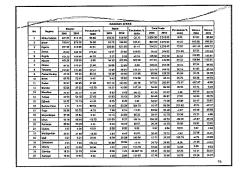

#### DAFTAR HADIR WORKSHOP KERJASAMA EKONOMI DALAM KSS JAKARTA, 31 MARET 2011

Tempat : Hotel Indonesia Kempinski Jl. M.H. Tamrin No. 1 Jakarta

Pukul: 09.00 - 13.00 WIB

| No. | Nama                   | Instansi & Jabatan        | No. HP         | Tanda Tangan |
|-----|------------------------|---------------------------|----------------|--------------|
| 1   | the known              | toppen                    | 0858132155     | 4            |
| 2.  | AZIANTO ISKANDAR       | Merpreter                 | 08161385125    | A            |
| 3.  | DAVID HATCH            | USAID                     | 0811-141-721   |              |
| 4.  | Endang Socilowaty      | 10it APEC & OIL, Kemendag | 08129994821    | -90WZ        |
| 5   | Zaerla (Arifin         | Bappenas                  | 31934203       | ntl          |
| 6   | Agustin yours          | Bappenss                  | 31979203       | Hz           |
| 7   | Theodora P             | PULL -BKKBU               | 08161384408    | 3 17/        |
| 8   | Therexa N              | Bayopener                 | 3(69(2)        | 7            |
| g   | WIWION APPRILIANT      | Bappenas                  | 3 60(57        | WIT          |
| 10  | Rosianna               | Bappenas                  | 3(60159)       |              |
| u   | M. TIEFRYAN F          | Kemcu                     | 6817 424 537   | -Zhi         |
| 12  | FKRISTIARTONO          | BAPPENAS                  | 0811816 217    | Dr-          |
| V3  | ROBBY HANDURO          | KEMENDAG                  | 0816-1164-669  | and the      |
| 14  | Hirshi Talsubayashi    | JICA                      |                | 26 F         |
| 15  | Yesun K. Pelloux       | n UNBP - AGI              | 0012011383     | 3 Ju         |
| /(  | Dinur Knismasani       | JICA                      | 081-1945-819   | Ai           |
| 17  | Li'agga Kartiba        | JICA                      | 0811928161     | (Cagas       |
| 18  | NAKONIA Stiselei       | JI CA                     | 155804 1180    | \$           |
| 19  | Vita                   | Direttoral KKI Kenonpin   | 7-110 4902     | Planty       |
| 20- | Sumaria Magdalas       | PKKSI, PKF, Kementer      | vd131666383    | R.           |
| 21  | NURDIDINY.             | BRAM                      | ,              | My           |
| 22  | so paper               | Klipn                     | 68 K 84 Cqby   | fer          |
| 23  | Ronald Manik           | DORU                      |                | R            |
| 20  | Agu Sit Maryan         | Kenneway, Oit . Multiple  | 081932608634   | 4            |
| 25  | INA MYLYDUS            | KEMKU, DITAPPUM           | 1 DATPOTOGGO7  | (7)          |
| 25  | Edimon Ginting         | ADB                       | 087 880 131445 | V.v.         |
| 26  | Alexander Lumbantobing |                           | 081310241130   | Chr.         |
| 24  | Top Tobing             | DD PU - MOF               | 08/2015/952    | U -          |
| 28  | W(DITAMA)              | Blokm                     | 026-92391317   | Nows-        |
| 19  | fresa furital          | BKIM                      | 08526700 (494) | Wee-         |