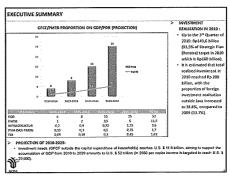

#### 2. Ms. Martha Dhini (Director of Bilateral and Multilateral, BKPM):

- Realization of Investment: up to the 3rd Quarter of 2010: Rp149.6 billion (93.5% of Strategic Plan (Renstra) target in 2010 which is Rp160 billion).
- It is estimated that total realised investment in 2010 reached Rp 200 billion, with the proportion of foreign investment realisation outside Java increased to 38.8%, compared to 2009 (13.7%).
- Investment objectives: pro growth, pro job, pro environment, pro poor (Article 3 para (2))
- Development Investment Realization:
  - In 2006-2010 most in industrial sector: food, textile, goods from leather, wood, paper, chemical, rubber and mineral and non-mineral industry, machinery and electronic, etc.
  - Foreign investment distribution: GDP growth: 7-8%.
  - Most of the investment is in Java Island.
  - The top Foreign Investments in Indonesia are from Japan, Singapore, Mauritius, England, USA, South Korea, etc.