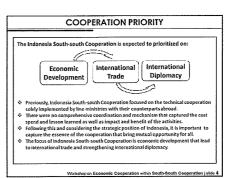

#### Dewo Broto Joko Putranto (Director of Multilateral Foreign Funding, Bappenas):

- Thanking for participation in the workshop and conveyed massage from Mr. Lukita that he apologized cannot attend the meeting.
- The workshop is important to formulate Grand Design and Blue Print based on the experiences and international best practices.
- Explained about the current process and summary of the Grand Design and Blueprint.
- Basic policy for Grand Design and Blueprint is Jakarta Commitment, in which its legal basis of has been enacted by Presidential Regulation. How to strengthen SSC is important.
- Based on mandate of Jakarta Commitment, the Team on SSC has conducted study supported by
  JICA including the development of the Grand Design, Blue Print and also the database or system
  information, to compile our experiences, practices about SSC. You will know what we have on
  SSC. Some programs to be developed and strengthened.
- By establishing the Coordination Team, we want to integrate the Indonesia's SSC. The result is tangible. National Coordination Team was established in 2010 by a Decree of Head of Bappenas, consists of the members from Bappenas, MOFA, MOF and State Secertariat and some members from related Ministries/Institutions.
- The Team has conducted series of meeting involving the Coordination Team, other related line ministries and private sectors and academia to discuss the development of policy documents.
- The Indonesia's SSC is prioritized on economic cooperation that leads to the international trade and strengthening international diplomacy.
- Since Indonesia is the member of G-20, it is important to capture the needs.
- Two policy documents are being developed: Grand Design (2011-2025) and Blueprint 2011-2015.
- The principles: mutual opportunity based cooperation within Southern countries as well as Northern partners, including inward and forward looking.
- Approach: through technical cooperation that lead to economic cooperation through the inclusive and horizontal partnership.
- Indonesia need supports from development partners for the SSC funding, through cost-sharing with Norther partners and triangular cooperation with Northern countries or multilateral agencies such as UNDP and World Bank. Besides, private sector is expected will support since they will get the benefit from this cooperation. And Indonesia is willing to establish the Trust Fund on SSC