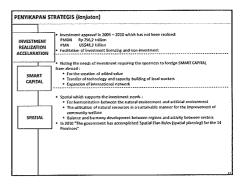

#### • Investment Policy Development:

- On 25 May 2010 Government has issued Presidential Regulation No. 36 of 2010 concerning List of Business Fields Closed and Open with Conditions to Investment or commonly known as Investment Negative List (DNI)Tax holiday:
- Investment realization target in 2011: PMA: Rp. 150.4 trillion; PMDN: Rp. 53.3. trillion.