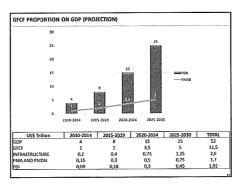

#### 2. Ms. Martha Dhini (Director of Bilateral and Multilateral, BKPM):

- Realization of Investment: up to the 3rd Quarter of 2010: Rp149.6 billion (93.5% of Strategic Plan (Renstra) target in 2010 which is Rp160 billion).
- It is estimated that total realised investment in 2010 reached Rp 200 billion, with the proportion of foreign investment realisation outside Java increased to 38.8%, compared to 2009 (13.7%).
- Investment objectives: pro growth, pro job, pro environment, pro poor (Article 3 para (2))
- Development Investment Realization:
  - In 2006-2010 most in industrial sector: food, textile, goods from leather, wood, paper, chemical, rubber and mineral and non-mineral industry, machinery and electronic, etc.
  - Foreign investment distribution: GDP growth: 7-8%.
  - Most of the investment is in Java Island.
  - The top Foreign Investments in Indonesia are from Japan, Singapore, Mauritius, England, USA, South Korea, etc.

#### Strategic Planning:

- Quick win: low hanging fruits: Increasing Human Resources Development through the encouragement of value added. Increasing of the oil refinery production.
- Acceleration of Infrastructure Development and Energy: Physical and soft infrastructure such as Road: Planned 20,000 km (2010-2014), etc.

- Strengthening the industrial structure to increase the added value: through improvement of steel and cement production.
- Technology and innovation-based economy: Being a major player in the global level and the establishment of infrastructure support as a catalyst (such as Silicon Valley or other centercenter of excellence).

#### • Investment Policy Development:

- On 25 May 2010 Government has issued Presidential Regulation No. 36 of 2010 concerning List of Business Fields Closed and Open with Conditions to Investment or commonly known as Investment Negative List (DNI)Tax holiday:
- Investment realization target in 2011: PMA: Rp. 150.4 trillion; PMDN: Rp. 53.3. trillion.