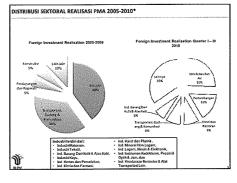

#### 2. Ms. Martha Dhini (Director of Bilateral and Multilateral, BKPM):

- Realization of Investment: up to the 3rd Quarter of 2010: Rp149.6 billion (93.5% of Strategic Plan (Renstra) target in 2010 which is Rp160 billion).
- It is estimated that total realised investment in 2010 reached Rp 200 billion, with the proportion of foreign investment realisation outside Java increased to 38.8%, compared to 2009 (13.7%).
- Investment objectives: pro growth, pro job, pro environment, pro poor (Article 3 para (2))
- Development Investment Realization:
  - In 2006-2010 most in industrial sector: food, textile, goods from leather, wood, paper, chemical, rubber and mineral and non-mineral industry, machinery and electronic, etc.
  - Foreign investment distribution: GDP growth: 7-8%.
  - Most of the investment is in Java Island.
  - The top Foreign Investments in Indonesia are from Japan, Singapore, Mauritius, England, USA, South Korea, etc.