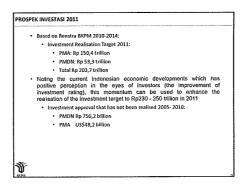

#### 2. Ms. Martha Dhini (Director of Bilateral and Multilateral, BKPM):

- Realization of Investment: up to the 3rd Quarter of 2010: Rp149.6 billion (93.5% of Strategic Plan (Renstra) target in 2010 which is Rp160 billion).
- It is estimated that total realised investment in 2010 reached Rp 200 billion, with the proportion of foreign investment realisation outside Java increased to 38.8%, compared to 2009 (13.7%).
- Investment objectives: pro growth, pro job, pro environment, pro poor (Article 3 para (2))
- Development Investment Realization:
  - In 2006-2010 most in industrial sector: food, textile, goods from leather, wood, paper, chemical, rubber and mineral and non-mineral industry, machinery and electronic, etc.
  - Foreign investment distribution: GDP growth: 7-8%.
  - Most of the investment is in Java Island.
  - The top Foreign Investments in Indonesia are from Japan, Singapore, Mauritius, England, USA, South Korea, etc.

#### • Investment Policy Development:

- On 25 May 2010 Government has issued Presidential Regulation No. 36 of 2010 concerning List of Business Fields Closed and Open with Conditions to Investment or commonly known as Investment Negative List (DNI)Tax holiday:
- Investment realization target in 2011: PMA: Rp. 150.4 trillion; PMDN: Rp. 53.3. trillion.