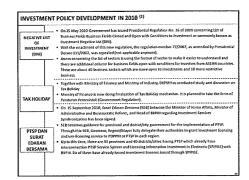

#### • Investment Policy Development:

- On 25 May 2010 Government has issued Presidential Regulation No. 36 of 2010 concerning List of Business Fields Closed and Open with Conditions to Investment or commonly known as Investment Negative List (DNI)Tax holiday:
- Investment realization target in 2011: PMA: Rp. 150.4 trillion; PMDN: Rp. 53.3. trillion.