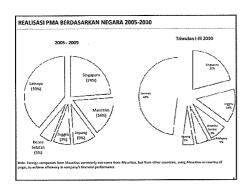

#### 2. Ms. Martha Dhini (Director of Bilateral and Multilateral, BKPM):

- Realization of Investment: up to the 3rd Quarter of 2010: Rp149.6 billion (93.5% of Strategic Plan (Renstra) target in 2010 which is Rp160 billion).
- It is estimated that total realised investment in 2010 reached Rp 200 billion, with the proportion of foreign investment realisation outside Java increased to 38.8%, compared to 2009 (13.7%).
- Investment objectives: pro growth, pro job, pro environment, pro poor (Article 3 para (2))
- Development Investment Realization:
  - In 2006-2010 most in industrial sector: food, textile, goods from leather, wood, paper, chemical, rubber and mineral and non-mineral industry, machinery and electronic, etc.
  - Foreign investment distribution: GDP growth: 7-8%.
  - Most of the investment is in Java Island.
  - The top Foreign Investments in Indonesia are from Japan, Singapore, Mauritius, England, USA, South Korea, etc.