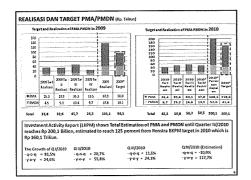

#### 2. Ms. Martha Dhini (Director of Bilateral and Multilateral, BKPM):

- Realization of Investment: up to the 3rd Quarter of 2010: Rp149.6 billion (93.5% of Strategic Plan (Renstra) target in 2010 which is Rp160 billion).
- It is estimated that total realised investment in 2010 reached Rp 200 billion, with the proportion of foreign investment realisation outside Java increased to 38.8%, compared to 2009 (13.7%).
- Investment objectives: pro growth, pro job, pro environment, pro poor (Article 3 para (2))
- Development Investment Realization:
  - In 2006-2010 most in industrial sector: food, textile, goods from leather, wood, paper, chemical, rubber and mineral and non-mineral industry, machinery and electronic, etc.
  - Foreign investment distribution: GDP growth: 7-8%.
  - Most of the investment is in Java Island.
  - The top Foreign Investments in Indonesia are from Japan, Singapore, Mauritius, England, USA, South Korea, etc.

#### • Investment Policy Development:

- On 25 May 2010 Government has issued Presidential Regulation No. 36 of 2010 concerning List of Business Fields Closed and Open with Conditions to Investment or commonly known as Investment Negative List (DNI)Tax holiday:
- Investment realization target in 2011: PMA: Rp. 150.4 trillion; PMDN: Rp. 53.3. trillion.