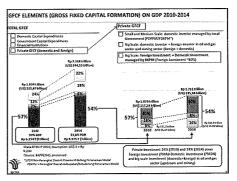

#### 2. Ms. Martha Dhini (Director of Bilateral and Multilateral, BKPM):

- Realization of Investment: up to the 3rd Quarter of 2010: Rp149.6 billion (93.5% of Strategic Plan (Renstra) target in 2010 which is Rp160 billion).
- It is estimated that total realised investment in 2010 reached Rp 200 billion, with the proportion of foreign investment realisation outside Java increased to 38.8%, compared to 2009 (13.7%).
- Investment objectives: pro growth, pro job, pro environment, pro poor (Article 3 para (2))
- Development Investment Realization:
  - In 2006-2010 most in industrial sector: food, textile, goods from leather, wood, paper, chemical, rubber and mineral and non-mineral industry, machinery and electronic, etc.
  - Foreign investment distribution: GDP growth: 7-8%.
  - Most of the investment is in Java Island.
  - The top Foreign Investments in Indonesia are from Japan, Singapore, Mauritius, England, USA, South Korea, etc.