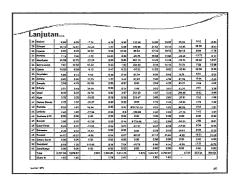

#### DAFTAR HADIR WORKSHOP KERJASAMA EKONOMI DALAM KSS JAKARTA, 31 MARET 2011

Tempat : Hotel Indonesia Kempinski Jl. M.H. Tamrin No. 1 Jakarta

Pukul: 09.00 - 13.00 WIB

| No. | Nama                   | Instansi & Jabatan        | No. HP         | Tanda Tangan |
|-----|------------------------|---------------------------|----------------|--------------|
| 1   | the known              | toppen                    | 0858132155     | 4            |
| 2.  | AZIANTO ISKANDAR       | Merpreter                 | 08161385125    | A            |
| 3.  | DAVID HATCH            | USAID                     | 0811-141-721   |              |
| 4.  | Endang Socilowaty      | 10it APEC & OIL, Kemendag | 08129994821    | -90WZ        |
| 5   | Zaerla (Arifin         | Bappenas                  | 31934203       | ntl          |
| 6   | Agustin yours          | Bappenss                  | 31979203       | Hz           |
| 7   | Theodora P             | PULL -BKKBU               | 08161384408    | 3 17/        |
| 8   | Therexa N              | Bayopener                 | 3(69(2)        | 7            |
| g   | WIWION APPRILIANT      | Bappenas                  | 3 60(57        | WIT          |
| 10  | Rosianna               | Bappenas                  | 3(60159)       |              |
| u   | M. TIEFRYAN F          | Kemcu                     | 6817 424 537   | -Zhi         |
| 12  | FKRISTIARTONO          | BAPPENAS                  | 0811816 217    | Dr-          |
| V3  | ROBBY HANDURO          | KEMENDAG                  | 0816-1164-669  | and the      |
| 14  | Hirshi Talsubayashi    | JICA                      |                | 26 F         |
| 15  | Yesun K. Pelloux       | n UNBP - AGI              | 0012011383     | 3 Ju         |
| /(  | Dinur Knismasani       | JICA                      | 081-1945-819   | Ai           |
| 17  | Li'agga Kartiba        | JICA                      | 0811928161     | (Cagas       |
| 18  | NAKONIA Stiselei       | JI CA                     | 155804 1180    | \$           |
| 19  | Vita                   | Direttoral KKI Kenonpin   | 7-110 4902     | Planty       |
| 20- | Sumaria Magdalas       | PKKSI, PKF, Kementer      | vd131666383    | R.           |
| 21  | NURDIDINY.             | BRAM                      | ,              | My           |
| 22  | so paper               | Klipn                     | 68 K 84 Cqby   | fer          |
| 23  | Ronald Manik           | DORU                      |                | R            |
| 20  | Agu Sit Maryan         | Kenneway, Oit . Multiple  | 081932608634   | 4            |
| 25  | INA MYLYDUS            | KEMKU, DITAPPUM           | 1 DATPOTOGGO7  | (7)          |
| 25  | Edimon Ginting         | ADB                       | 087 880 131445 | V.v.         |
| 26  | Alexander Lumbantobing |                           | 081310241130   | Chr.         |
| 24  | Top Tobing             | DD PU - MOF               | 08/2015/952    | U -          |
| 28  | W(DITAMA)              | Blokm                     | 026-92391317   | Nows-        |
| 19  | fresa furital          | BKIM                      | 08526700 (494) | Wee-         |