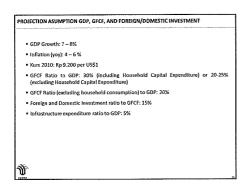

#### 2. Ms. Martha Dhini (Director of Bilateral and Multilateral, BKPM):

- Realization of Investment: up to the 3rd Quarter of 2010: Rp149.6 billion (93.5% of Strategic Plan (Renstra) target in 2010 which is Rp160 billion).
- It is estimated that total realised investment in 2010 reached Rp 200 billion, with the proportion of foreign investment realisation outside Java increased to 38.8%, compared to 2009 (13.7%).
- Investment objectives: pro growth, pro job, pro environment, pro poor (Article 3 para (2))
- Development Investment Realization:
  - In 2006-2010 most in industrial sector: food, textile, goods from leather, wood, paper, chemical, rubber and mineral and non-mineral industry, machinery and electronic, etc.
  - Foreign investment distribution: GDP growth: 7-8%.
  - Most of the investment is in Java Island.
  - The top Foreign Investments in Indonesia are from Japan, Singapore, Mauritius, England, USA, South Korea, etc.

#### Strategic Planning:

- Quick win: low hanging fruits: Increasing Human Resources Development through the encouragement of value added. Increasing of the oil refinery production.
- Acceleration of Infrastructure Development and Energy: Physical and soft infrastructure such as Road: Planned 20,000 km (2010-2014), etc.

- Strengthening the industrial structure to increase the added value: through improvement of steel and cement production.
- Technology and innovation-based economy: Being a major player in the global level and the establishment of infrastructure support as a catalyst (such as Silicon Valley or other centercenter of excellence).

#### • Investment Policy Development:

- On 25 May 2010 Government has issued Presidential Regulation No. 36 of 2010 concerning List of Business Fields Closed and Open with Conditions to Investment or commonly known as Investment Negative List (DNI)Tax holiday:
- Investment realization target in 2011: PMA: Rp. 150.4 trillion; PMDN: Rp. 53.3. trillion.